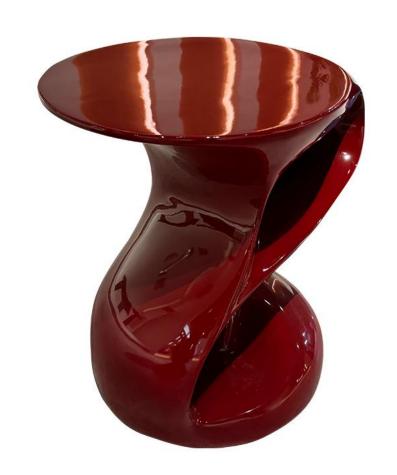

型号: ZC269边几 零售价: 6858元

450\*450\*560mm

材质: 树脂倒模底座+中纤板台面

The trend target of fashion furniture, Tiktok control trend products, an ze from customer demand and market trend, and improve the addedv ue of products Make every moment

型号: ZC308边几 零售价: 2442元

560\*360\*410mm

The trend target of fashion furniture, Tiktok control trend products, an ze from customer demand and market trend, and improve the addedv ue of products Make every moment

型号: ZC311边几 零售价: 2037元

430\*400\*540mm

材质:玻璃钢+亮光漆

型号: ZC309边几 零售价: 2442元

460\*400\*470mm 材质:玻璃钢+亮光漆

The trend target of fashion furniture, Tiktok control trend products, an ze from customer demand and market trend, and improve the addedv ue of products Make every moment

型号: ZC306边几 零售价: 3177元

800\*400\*500mm 材质:玻璃钢+亮光漆 The trend target of fashion furniture, Tiktok control trend products, an ze from customer demand and market trend, and improve the addedv ue of products Make every moment of leisure time comfortabledOolon ea is a high-quality tea produced through processes such as picking, er withering, shaking, frying, rolling, and baking. It has a wide variety pes, each with its own differences

The trend target of fashion furniture, Tiktok control trend products, an ze from customer demand and market trend, and improve the addedv ue of products Make every moment

型号: ZC307边几 零售价: 2769元

600\*385\*450mm 材质:玻璃钢+亮光漆

型号: ZC310边几 零售价: 3177元

400\*350\*540mm 材质:玻璃钢+亮光漆

The trend target of fashion furniture, Tiktok control trend products, an ze from customer demand and market trend, and improve the addedv ue of products Make every moment

型号: ZC274边几 零售价: 14487元

620\*620\*500mm

材质: 高透钢化玻璃+白蜡木圆球+白蜡木底脚

The trend target of fashion furniture, Tiktok control trend products, an ze from customer demand and market trend, and improve the addedv ue of products Make every moment of leisure time comfortabledOolon ea is a high-quality tea produced through processes such as picking, er withering, shaking, frying, rolling, and baking. It has a wide variety pes, each with its own differences

材质: 胡桃色白蜡木框架+胡桃色白蜡木底板

型号: ZC267边几 零售价: 1929元

550\*550\*520mm

材质: MDF板+岩板+脚贴石头纸

型号: ZC230边几 零售价: 3351元

400\*400\*450mm

材质:橡木+E1级中纤板+黑亮光烤漆

型号: ZC273边几 零售价: 1929元

400\*400\*500mm 材质:密度板烤漆

型号: ZC266边几 零售价: 2229元

480\*480\*500mm

材质: 不锈钢框架+马鞍皮+带储物+碳素钢底板

型号: ZC261边几 零售价: 3792元

680\*410\*800mm

材质: 不锈钢黑钛拉丝+封釉工艺+贴马鞍皮+双拼搭色

型号: ZC265边几 零售价: 1461元

450\*450\*460mm

材质: 不锈钢架+高密度板+优质马鞍皮

型号: ZC259边几 零售价: 2361元

400\*560\*660mm

材质: 不锈钢黑钛拉丝+封釉工艺+贴马鞍皮+双拼搭色

型号: ZC253边几 零售价: 1629元

500\*500\*700/800mm 材质:不锈钢五金\*马鞍皮

型号: ZC263边几 零售价: 2007元

400\*550\*535mm

材质: 灰钛拉丝钢架+优质马鞍

型号: ZC295边几 零售价: 2892元

540\*540\*460mm

材质:玻璃钢+钢化玻璃+亮光烤漆

型号: ZC264边几 零售价: 2787元

630\*420\*430mm

材质: E1级中纤板+白蜡木贴皮+黑色油漆

型号: ZE559B边几 零售价: 4092元

550\*500\*500mm

材质: 熊猫白贴纸大理石+多层板+不锈钢

型号: ZC281边几 零售价: 4629元

540\*280\*980mm

材质: 不锈钢烤漆底座+实木面板+天然石面

型号: ZC292边几 零售价: 2913元

410\*360\*470mm

材质:玻璃钢+亮光烤漆

型号: ZC283边几 零售价: 3213元

500\*500\*500mm

材质: 不锈钢+钢化玻璃

型号: ZC293边几 零售价: 3087元

530\*400\*460mm 材质:玻璃钢+烤漆

型号: ZC294边几 零售价: 3213元

460\*460\*500mm

材质: 多层板贴木皮+碳素钢+马鞍皮

型号: ZC296边几 零售价: 2787元

470\*430\*450mm 材质:碳素钢+马鞍皮

型号: ZC280边几 零售价: 1842元

600\*400\*560mm

材质:玻璃+马鞍皮+不锈钢+密度板

型号: ZC297边几 零售价: 2787元

420\*420\*480mm

材质:玻璃钢+中纤板+亮光烤漆

型号: ZC298边几 零售价: 3387元

480\*480\*490mm

材质: 聚酯纤维+钢化玻璃

型号: ZC282边几 零售价: 4500元

600\*600\*500mm

材质: 金古铜拉丝不锈钢架+捷克水晶+异型大理石底座

型号: ZC278边几 零售价: 1371元

450\*450\*500mm

材质:马鞍皮+颗粒板+不锈钢

型号: ZC279边几 零售价: 2142元

510\*400\*600mm

材质:马鞍皮+密度板+不锈钢

好家具就要随心搭配

型号: GD055 零售价: 1929元

580\*400\*500mm