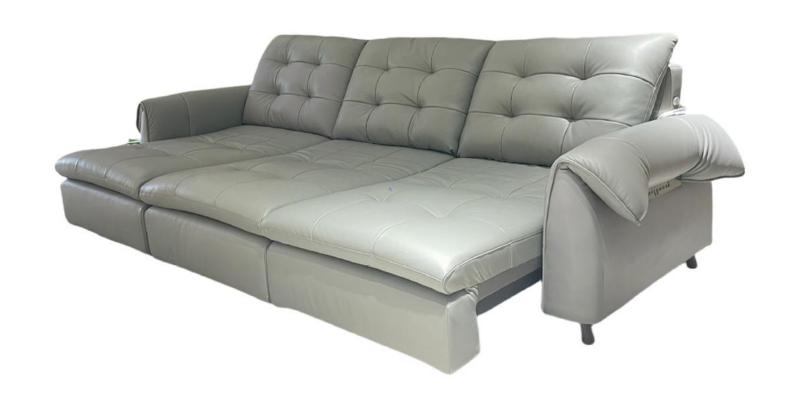

0\*890mm 材质: 实木框架+高回弹海绵+头层牛皮



型号: S0821沙发 零售价: 20070元

三人位 | 3110\*1560/1040\*890mm 材质: 实木框架+高回弹海绵+头层牛皮



型号: S0822沙发 零售价: 18978元

三人位 | 3500\*1560/1090\*860mm 材质: 实木框架+高回弹海绵+头层牛皮



型号: S0824沙发 零售价: 19293元

三人位 | 3210\*1560/1070\*890mm 材质: 实木框架+高回弹海绵+头层牛皮



型号: S0823沙发 零售价: 19032元

三人位 | 3250\*1560/1100\*900mm 材质: 实木框架+高回弹海绵+头层牛皮



型号: S0825沙发 零售价: 19458元

三人位 | 3110\*1560/1080\*950mm 材质: 实木框架+高回弹海绵+头层牛皮



型号: S0826沙发 零售价: 18852元

三人位 | 3320\*1560/1100\*880mm 材质: 实木框架+高回弹海绵+头层牛皮



型号: S0828沙发 零售价: 19623元

三人位 | 3040\*1620/1120\*880mm 材质: 实木框架+高回弹海绵+头层牛皮



型号: S0827沙发 零售价: 18681元

三人位 | 3210\*1560/1050\*920mm 材质: 实木框架+高回弹海绵+头层牛皮



型号: S0829沙发 零售价: 18750元

三人位 | 3060\*1560/1100\*950mm 材质: 实木框架+高回弹海绵+头层牛皮



型号: S0830沙发 零售价: 18978元

三人位 | 3200\*1560/1100\*950mm 材质: 实木框架+高回弹海绵+头层牛皮



型号: S0832沙发 零售价: 18342元

三人位 | 3240\*1600/1100\*950mm 材质: 实木框架+高回弹海绵+头层牛皮



型号: S0831沙发 零售价: 18768元

三人位 | 3500\*1560/1090\*1000mm 材质: 实木框架+高回弹海绵+头层牛皮



型号: S0833沙发 零售价: 18021元

三人位 | 3060\*1600/1100\*980mm 材质: 实木框架+高回弹海绵+头层牛皮



型号: S0834沙发 零售价: 20250元

三人位 | 3150\*1660/1140\*1020mm 材质: 实木框架+高回弹海绵+头层牛皮



型号: S0836沙发 零售价: 18810元

三人位 | 3280\*1600/1080/\*880mm 材质: 实木框架+高回弹海绵+头层牛皮



型号: S0835沙发 零售价: 19578元

三人位 | 3110\*1600/1050\*1000mm 材质: 实木框架+高回弹海绵+头层牛皮



型号: S0837沙发 零售价: 24639元

三人位 | 3360\*1600/1080\*810mm 材质: 实木框架+高回弹海绵+全头层牛皮



型号: S0838沙发 零售价: 17997元

三人位 | 3310\*1560/1080\*890mm 材质: 实木框架+高回弹海绵+头层牛皮

## PERFECT DETAILS

#### 精湛工艺完美细节

The trend target of fashion furniture, Tiktok control trend products, analya ze from customer demand and market trend, and improve the addedvale