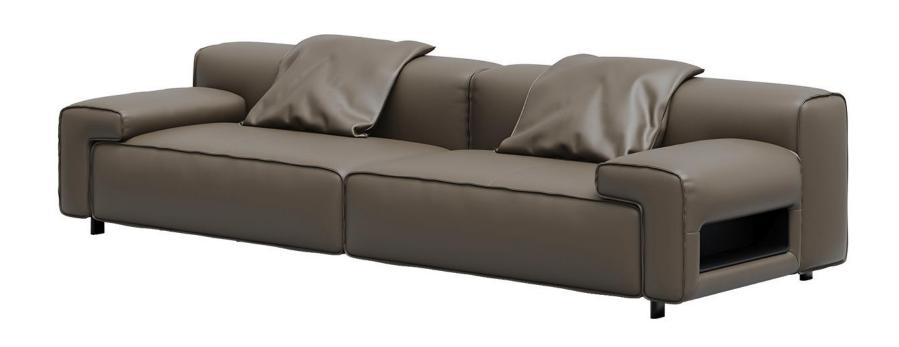

型号: S0796沙发 零售价: 32658元

四人位 | 3360\*1120\*850mm

材质: 实木框架+高回弹海绵+全头层牛皮

型号: S0574B沙发 零售价: 12654元

四人位 | 3360\*1150\*880mm

材质: 实木框架+高回弹海绵+头层牛皮+不锈钢五金

The trend target of fashion furniture, Tiktok control trend products, analya ze from customer demand and market trend, and improve the addedvaled ue of products Make every moment of leisure time comfortabledOolongda ea is a high-quality tea produced through processes such as picking, ging er withering, shaking, frying, rolling, and baking. It has a wide variety of ty pes, each with its own differences