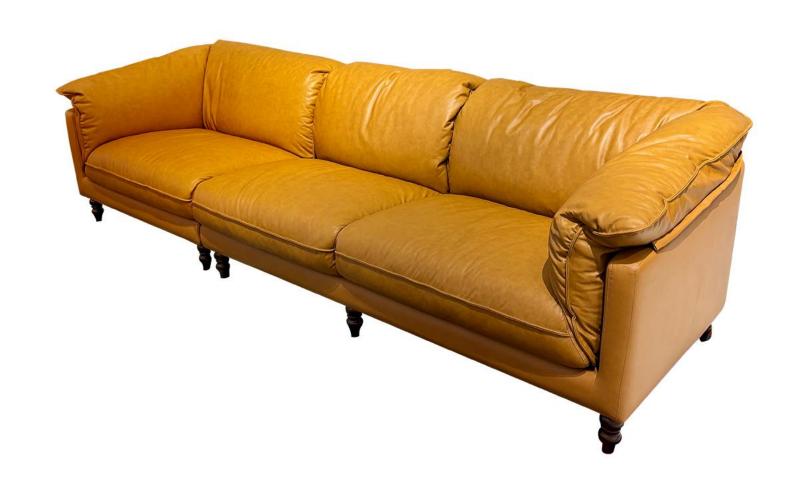

型号: S0796沙发 零售价: 32658元

四人位 | 3360\*1120\*850mm

材质: 实木框架+高回弹海绵+全头层牛皮

型号: S0574B沙发 零售价: 12654元

四人位 | 3360\*1150\*880mm

材质: 实木框架+高回弹海绵+头层牛皮+不锈钢五金

The trend target of fashion furniture, Tiktok control trend products, analya ze from customer demand and market trend, and improve the addedvaled ue of products Make every moment of leisure time comfortabledOolongda ea is a high-quality tea produced through processes such as picking, ging er withering, shaking, frying, rolling, and baking. It has a wide variety of ty pes, each with its own differences