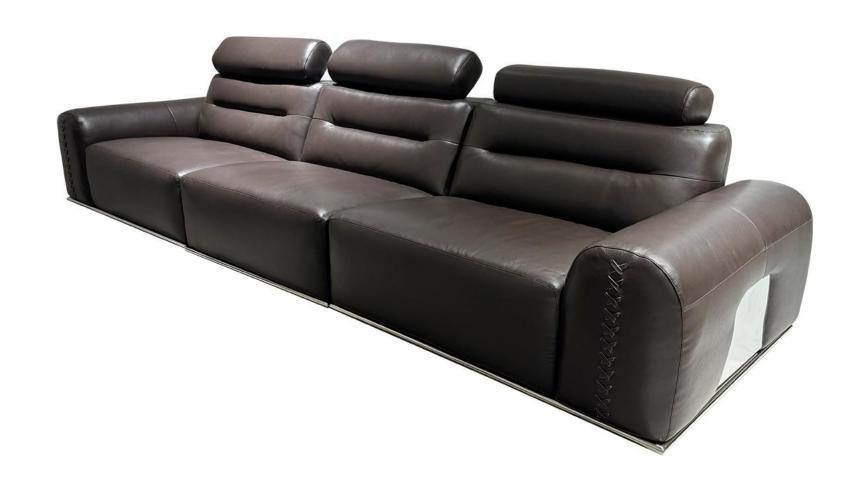

型号: S0796沙发 零售价: 32658元

四人位 | 3360\*1120\*850mm

材质: 实木框架+高回弹海绵+全头层牛皮

型号: S0574B沙发 零售价: 12654元

四人位 | 3360\*1150\*880mm

材质: 实木框架+高回弹海绵+头层牛皮+不锈钢五金

The trend target of fashion furniture, Tiktok control trend products, analya ze from customer demand and market trend, and improve the addedvaled ue of products Make every moment of leisure time comfortabledOolongda ea is a high-quality tea produced through processes such as picking, ging er withering, shaking, frying, rolling, and baking. It has a wide variety of ty pes, each with its own differences