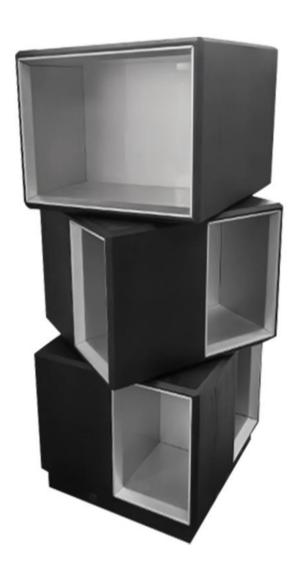

型号: GD065斗柜 零售价: 4692元

460\*400\*1120mm

材质: 高密度板+高亮光烤漆

型号: ZSS033装饰柜

零售价: 4929元

1600\*410\*810mm

材质: 高密度板烤漆+高密度板贴榆木皮

型号: GD067妆台 零售价: 2916元