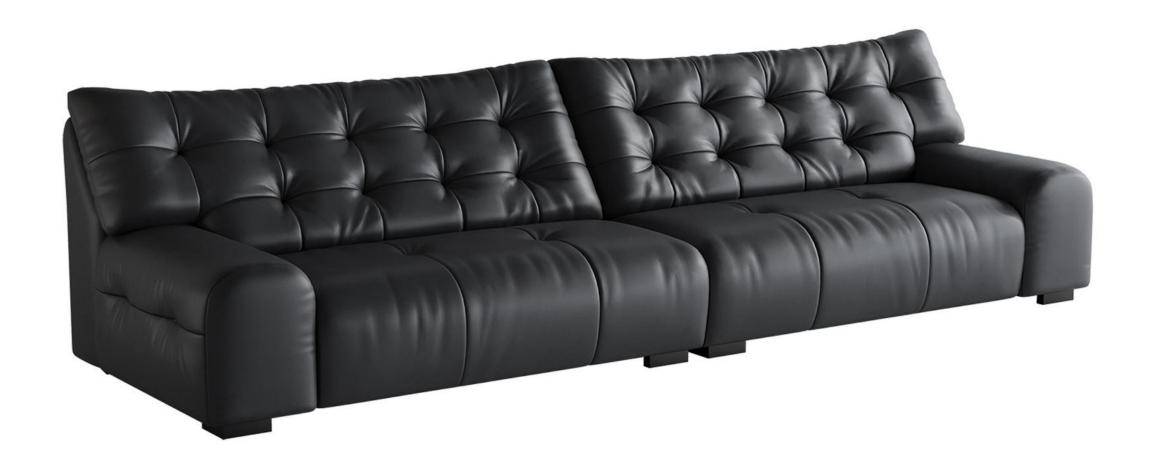

型号: S0574C沙发 零售价: 14709元

三人位 | 3360\*1150\*880mm

材质: 实木框架+高回弹海绵+头层牛皮+不锈钢五金

The trend target of fashion furniture, Tiktok control trend products, analya ze from customer demand and market trend, and improve the addedvaled ue of products Make every moment of leisure time comfortabledOolongda ea is a high-quality tea produced through processes such as picking, ging er withering, shaking, frying, rolling, and baking. It has a wide variety of ty pes, each with its own differences