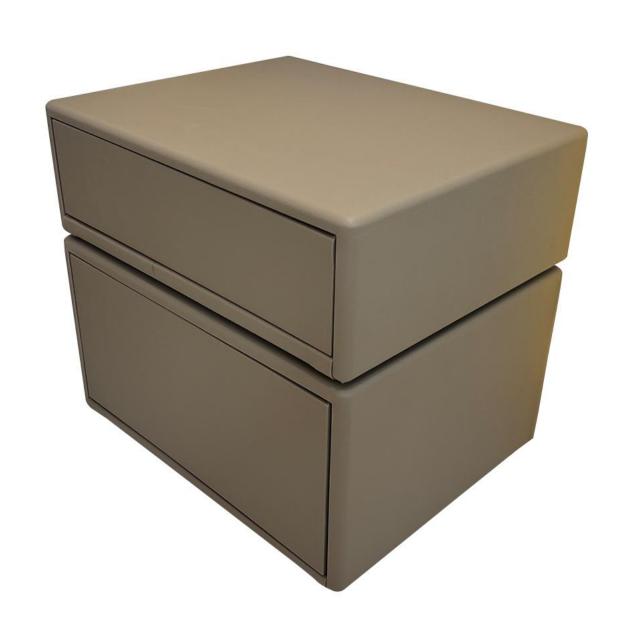

型号: GN244床头柜 零售价: 1278元

500\*420\*580mm

材质: E1高密度中纤板+实木抽屉+黑钢玻璃面+仿皮

型号: GN243床头柜 零售价: 1449元

500\*400\*480mm

材质: E1高密度中纤板+智利松木+超晶石面+仿皮

型号: GN246床头柜

零售价: 1236元

500\*400\*500mm

材质: E1高密度中纤板+岩板面+实木抽屉+仿皮

型号: GN235床头柜 零售价: 987元

500\*400\*470mm

材质:岩板+松木抽屉+三节导轨+E1级环保板

精湛工艺完美细节

The trend target of fashion furniture, Tiktok control trend products, analya ze from customer demand and market trend, and improve the addedvaled ue of products Make every moment of leisure time comfortabledOolongda ea is a high-quality tea produced through processes such as picking, ging er withering, shaking, frying, rolling, and baking. It has a wide variety of ty pes, each with its own differences