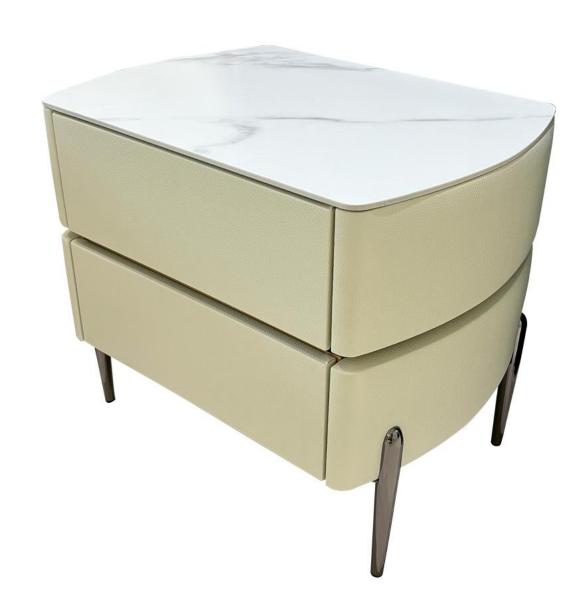

型号: GN244床头柜 零售价: 1278元

500\*420\*580mm

材质: E1高密度中纤板+实木抽屉+黑钢玻璃面+仿皮

型号: GN243床头柜 零售价: 1449元

500\*400\*480mm

材质: E1高密度中纤板+智利松木+超晶石面+仿皮

型号: GN246床头柜

零售价: 1236元

500\*400\*500mm

材质: E1高密度中纤板+岩板面+实木抽屉+仿皮

型号: GN235床头柜 零售价: 987元

500\*400\*470mm

材质:岩板+松木抽屉+三节导轨+E1级环保板

精湛工艺完美细节

The trend target of fashion furniture, Tiktok control trend products, analya ze from customer demand and market trend, and improve the addedvaled ue of products Make every moment of leisure time comfortabledOolongda ea is a high-quality tea produced through processes such as picking, ging er withering, shaking, frying, rolling, and baking. It has a wide variety of ty pes, each with its own differences