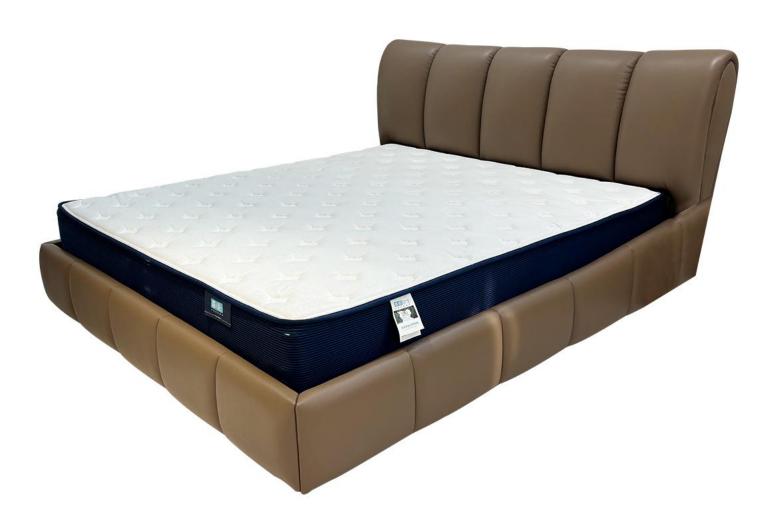

# 型号: BX377床 零售价: 9771元 1.8米床 | 2320\*2010\*1150mm 1.5米床 | 2320\*1710\*1150mm

材质: 实木框架+高回弹海绵+头层牛皮