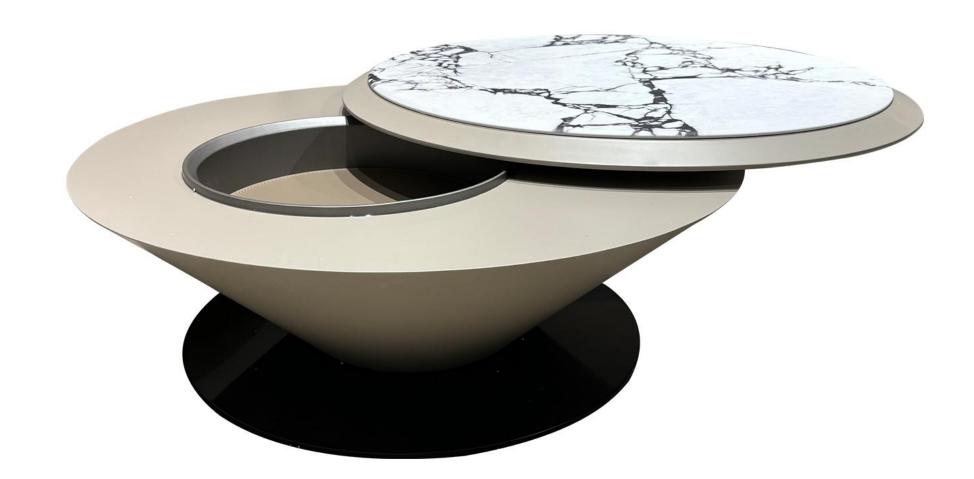

# TEA TABLE-茶几

好家具就要随心搭配

优雅的线条完美体现品牌的精致追求

The trend target of fashion furniture, Tiktok control trend products ze from customer demand and market trend, and improve the add ue of products Make every moment of leisure time comfortabledO ea is a high-quality tea produced through

型号: ZE492茶几 零售价: 5718元

茶几900\*900\*240 边几500\*500\*500mm

材质: 天然石黑玫瑰+中纤板底板+201不锈钢黑钛

The trend target of fashion furniture, Tiktok control trend products ze from customer demand and market trend, and improve the add ue of products Make eve

型号: ZE551茶几 零售价: 3729元

900\*900\*400mm

材质: 宝格丽黑大理石+不锈钢