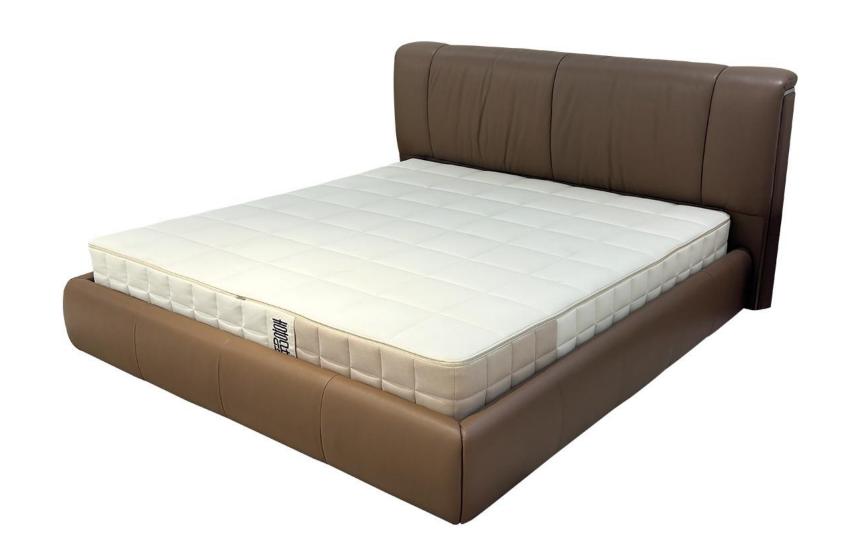

型号: BX375床 零售价: 9771元

1.8米床 | 2320\*2010\*1150mm 1.5米床 | 2320\*17010\*1150mm

材质: 实木框架+高回弹海绵+头层牛皮

1.8米床 | 2270\*2050\*1100mm 1.5米床 | 2270\*1750\*1100mm

材质: 实木框架+高回弹海绵+头层牛皮

The trend target of fashion furniture, Tiktok control trend products, analya ze from customer demand and market trend, and improve the addedvaled ue of products Make every moment of leisure time comfortabledOolongda ea is a high-quality tea produced through processes such as picking, ging er withering, shaking, frying, rolling, and baking. It has a wide variety of ty pes, each with its own differences