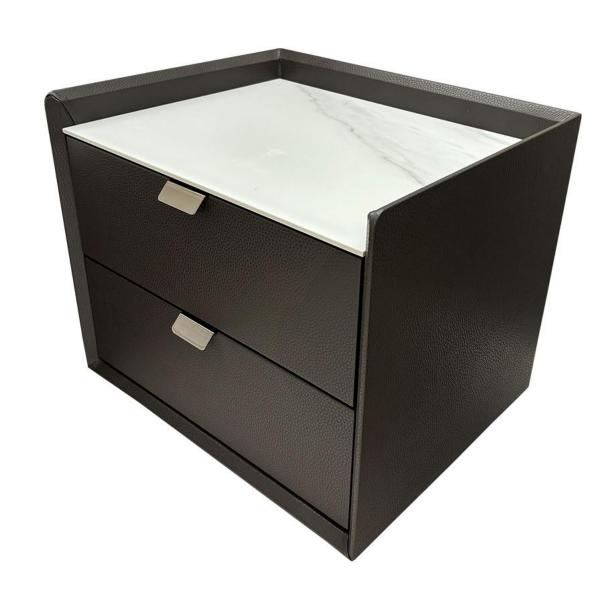

型号: GN237床头柜 零售价: 1845元

500\*420\*560mm

材质: 木纹抽屉+托底缓冲导轨+E1级环保板

型号: GN238床头柜 零售价: 2487元

490\*490\*490mm

材质: 灰玻+托底缓冲导轨+E1级环保板+全贴马鞍皮