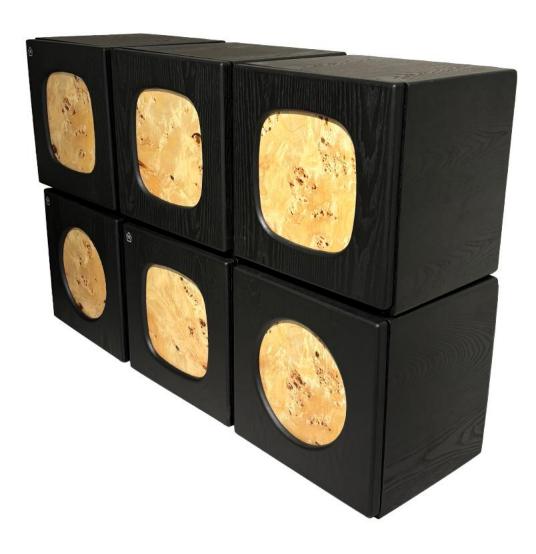

# **CASUAL NOBLE**

### 简单纯净的色彩及造型 勾勒出让人眼前一亮的作品

The trend target of fashion furniture, Tiktok control trend products, an ze from customer demand and market trend, and improve the addedv ue of products Make every moment of leisure time comfortabledOolon ea is a high-quality tea produced through processes such as picking, er withering, shaking, frying, rolling, and baking. It has a wide variety pes, each with its own differences

The trend target of fashion furniture, Tiktok control trend products, an ze from customer demand and market trend, and improve the addedv ue of products Make every moment

型号: GX038 零售价: 10629元

1160\*400\*960mm

材质: 中纤板+烤漆+五金拉手

**CASUAL NOBLE** 

简单纯净的色彩及造型 勾勒出让人眼前一亮的作品

The trend target of fashion furniture, Tiktok control trend products, an ze from customer demand and market trend, and improve the addedv ue of products Make every moment of leisure time comfortabledOolon ea is a high-quality tea produced through processes such as picking, er withering, shaking, frying, rolling, and baking. It has a wide variety pes, each with its own differences