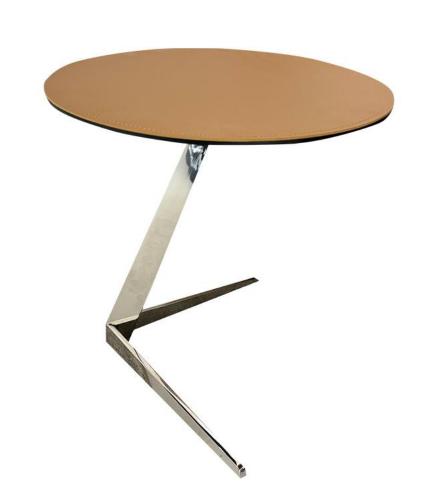

型号: ZC269边几 零售价: 6858元

450\*450\*560mm

材质: 树脂倒模底座+中纤板台面

The trend target of fashion furniture, Tiktok control trend products, an ze from customer demand and market trend, and improve the addedv ue of products Make every moment

型号: ZC308边几 零售价: 2442元

560\*360\*410mm