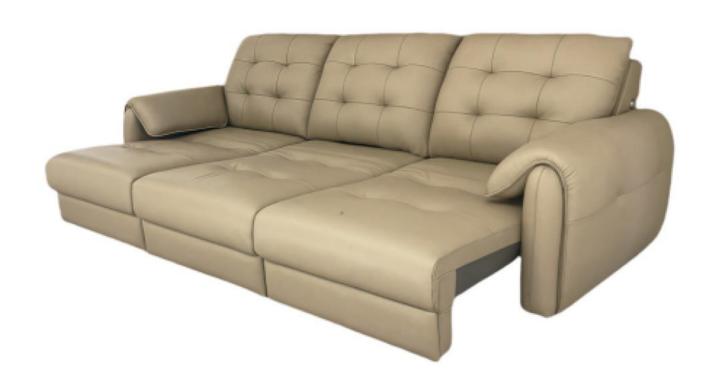

型号: S0528FD沙发 零售价: 10800元

三人位 | 3070\*900\*850mm

材质: 实木框架+高回弹海绵+头层牛皮

型号: S0571FD沙发 零售价: 11475元

四人位 | 2800\*1030\*890mm

材质: 实木框架+高回弹海绵+羽绒+马鞍皮+头层牛皮

型号: S0570FD沙发 零售价: 11997元

四人位 | 2850\*1060\*850mm

材质: 实木框架+高回弹海绵+头层牛皮+不锈钢五金

The trend target of fashion furniture, Tiktok control trend products, analya ze from customer demand and market trend, and improve the addedvaled ue of products Make every moment of leisure time comfortabledOolongda ea is a high-quality tea produced through processes such as picking, ging er withering, shaking, frying, rolling, and baking. It has a wide variety of ty pes, each with its own differences