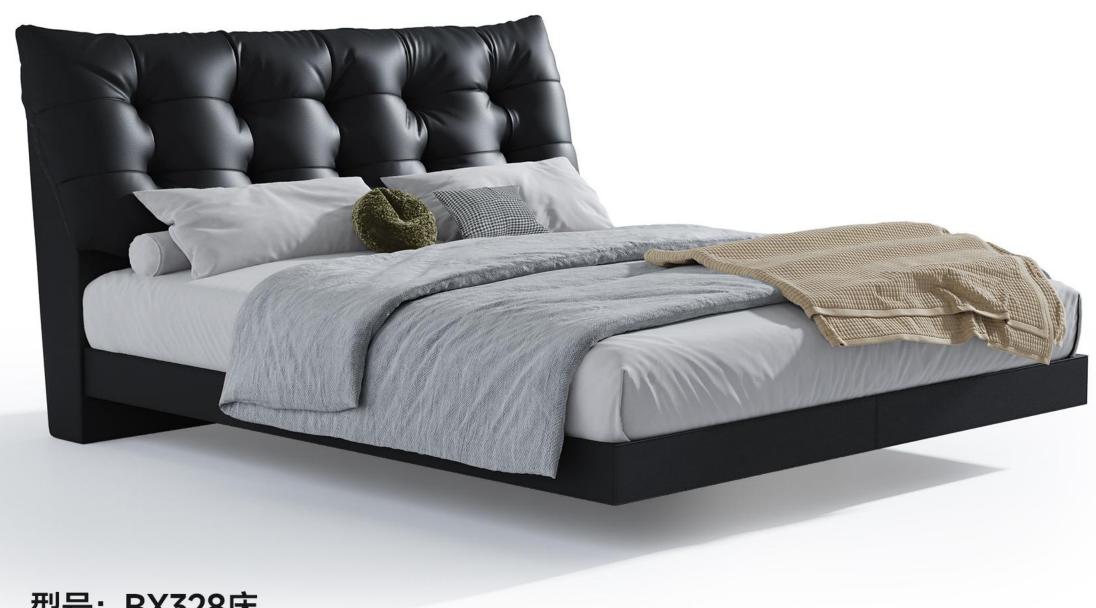

型号: BX355床 零售价: 3942元

1.8米床 | 1820\*2020\*260mm 1.5米床 | 1520\*2020\*260mm

材质: 实木框架+高回弹海绵+头层牛皮

型号: BX328床 零售价: 7200元

1.8米床 | 2300\*1960\*1160mm 1.5米床 | 2300\*1660\*1160mm

材质: 实木框架+高回弹海绵+头层牛皮

The trend target of fashion furniture, Tiktok control trend products, analya ze from customer demand and market trend, and improve the addedvaled ue of products Make every moment of leisure time comfortabledOolongda ea is a high-quality tea produced through processes such as picking, ging er withering, shaking, frying, rolling, and baking. It has a wide variety of ty pes, each with its own differences