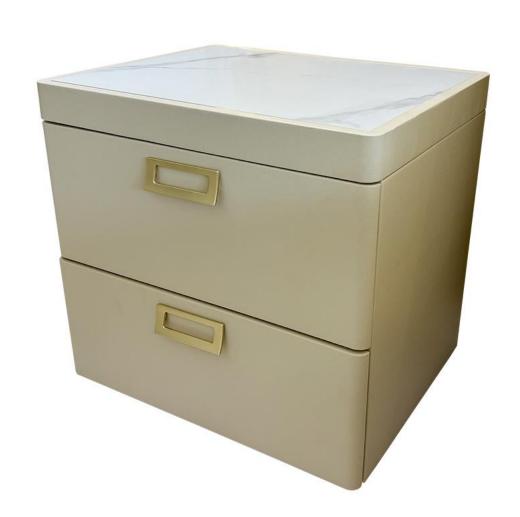

型号: GN244床头柜 零售价: 1278元

500\*420\*580mm

材质: E1高密度中纤板+实木抽屉+黑钢玻璃面+仿皮

型号: GN243床头柜 零售价: 1449元

500\*400\*480mm

材质: E1高密度中纤板+智利松木+超晶石面+仿皮

型号: GN246床头柜

零售价: 1236元

500\*400\*500mm

材质: E1高密度中纤板+岩板面+实木抽屉+仿皮

型号: GN235床头柜 零售价: 987元

500\*400\*470mm

材质:岩板+松木抽屉+三节导轨+E1级环保板

精湛工艺完美细节

The trend target of fashion furniture, Tiktok control trend products, analya ze from customer demand and market trend, and improve the addedvaled ue of products Make every moment of leisure time comfortabledOolongda ea is a high-quality tea produced through processes such as picking, ging er withering, shaking, frying, rolling, and baking. It has a wide variety of ty pes, each with its own differences