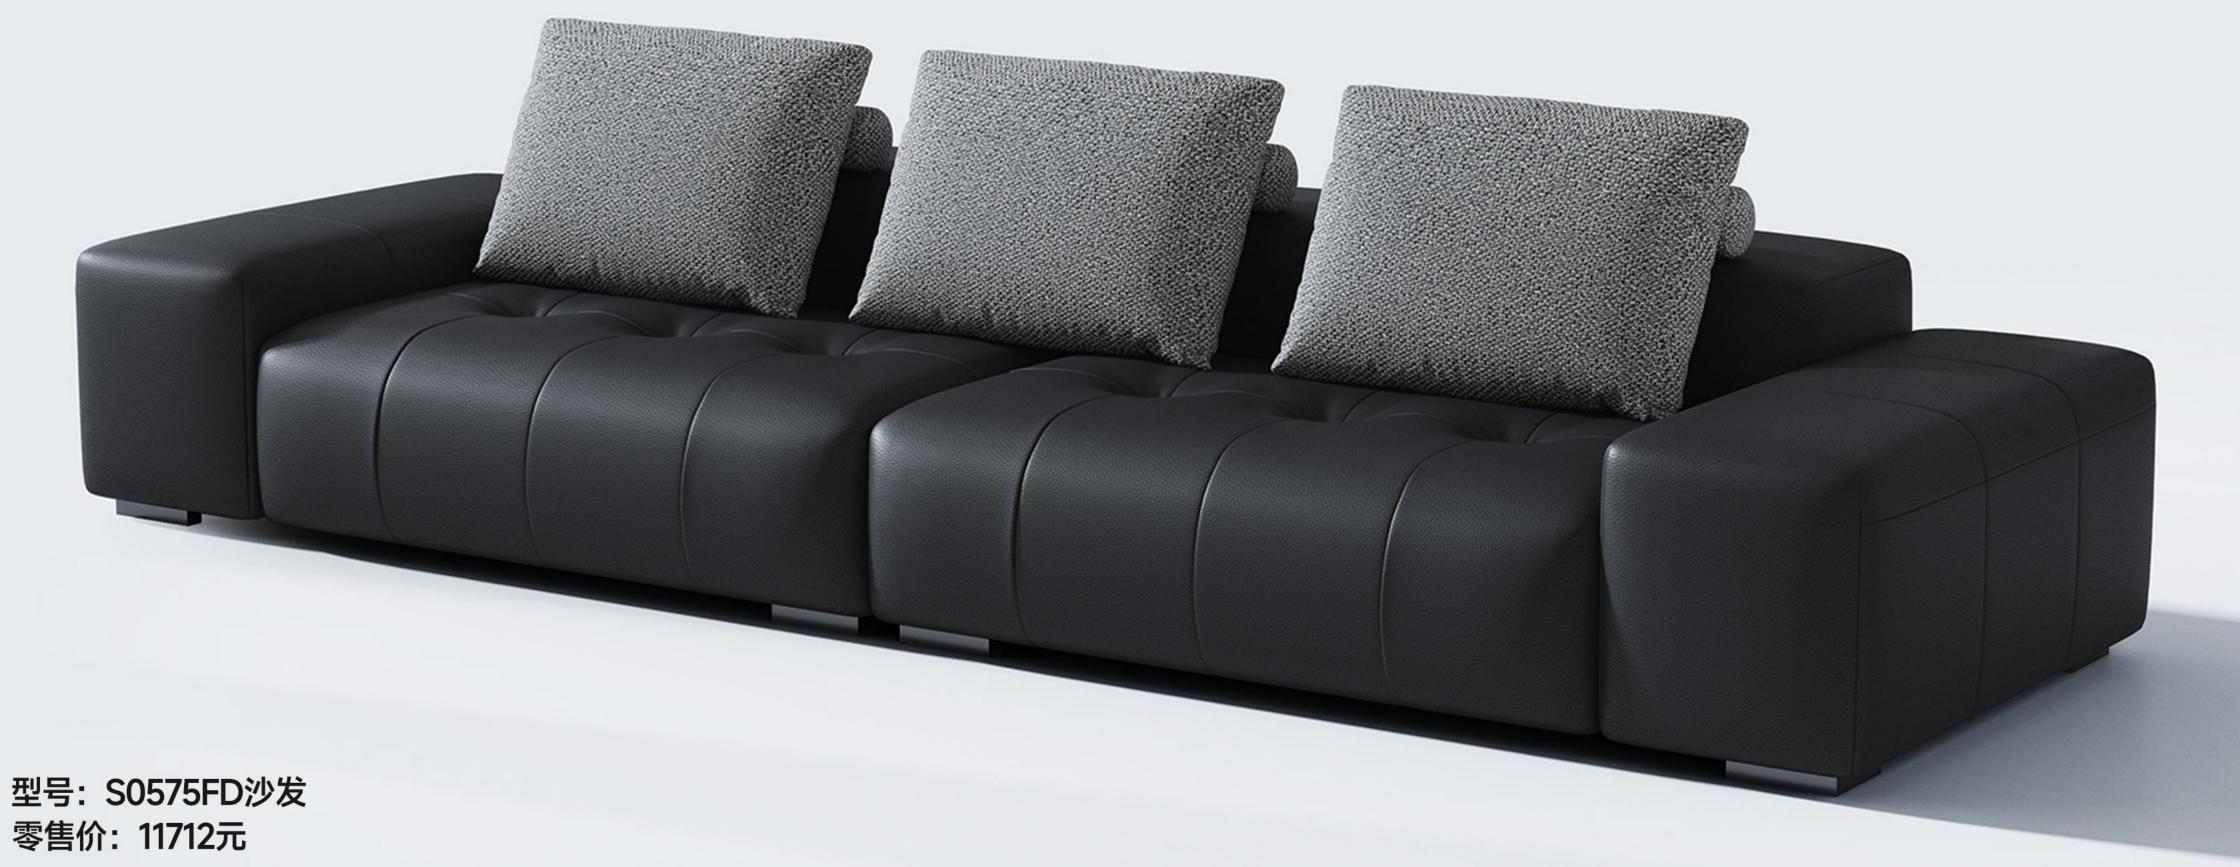

型号: S0568FD沙发 零售价: 9297元

四人位 | 2800\*990\*860mm

材质: 实木框架+高回弹海绵+头层牛皮

精湛工艺完美细节

零售价: 11712元

3250\*1180\*880mm

材质: 实木框架+高回弹海绵+头层牛皮

The trend target of fashion furniture, Tiktok control trend products ze from customer demand and market trend, and improve the add ue of products Make every moment of leisure time comfortabledO ea is a high-quality tea produced through