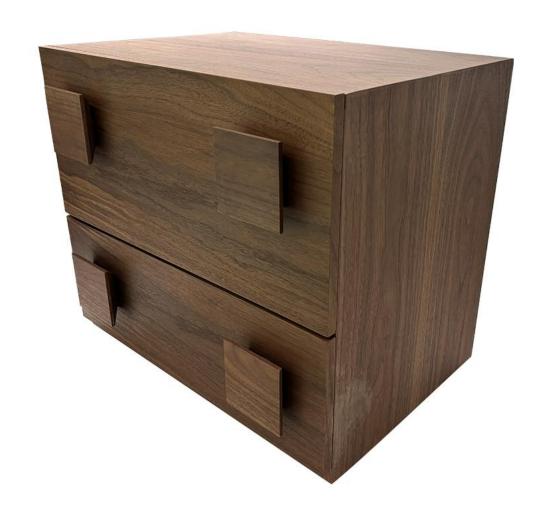

# Bedside cupboard

### 简单纯净的色彩及造型 勾勒出让人眼前一亮的作品

The trend target of fashion furniture, Tiktok control trend products, an ze from customer demand and market trend, and improve the addedv ue of products Make every moment of leisure time comfortabledOolon ea is a high-quality tea produced through processes such as picking, er withering, shaking, frying, rolling, and baking. It has a wide variety pes, each with its own differences

The trend target of fashion furniture, Tiktok control trend products, an ze from customer demand and market trend, and improve the addedv ue of products Make every moment

型号: GN224床头柜 零售价: 2487元

560\*500\*450mm

材质: E1级中纤板+贴木皮

型号: GN223床头柜 零售价: 1887元

580\*400\*500mm

材质: E1级中纤板+贴榆木木皮