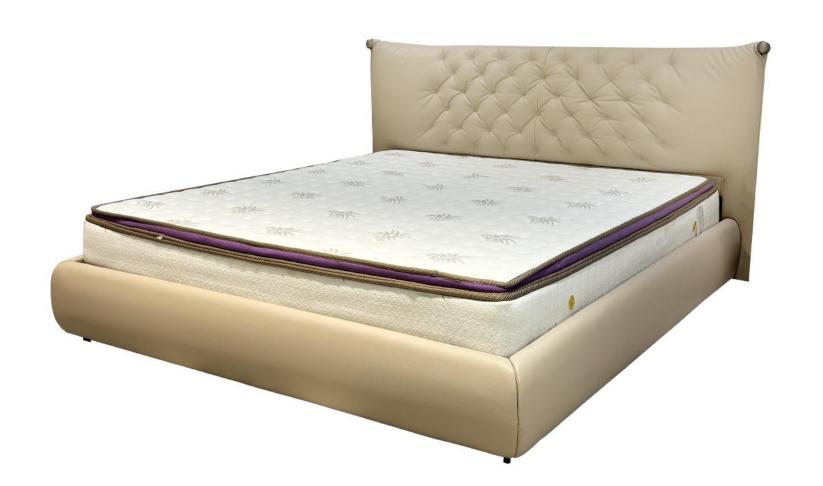

型号: BX374床 零售价: 10629元

1.8米 | 2360\*2050\*1200mm

1.5米 | 2360\*1750\*1200mm

材质: 实木框架+高回弹海绵+头层牛皮

The trend target of fashion furniture, Tiktok control trend products, analya ze from customer demand and market trend, and improve the addedvaled ue of products Make every moment of leisure time comfortabledOolongda ea is a high-quality tea produced through processes such as picking, ging er withering, shaking, frying, rolling, and baking. It has a wide variety of ty pes, each with its own differences