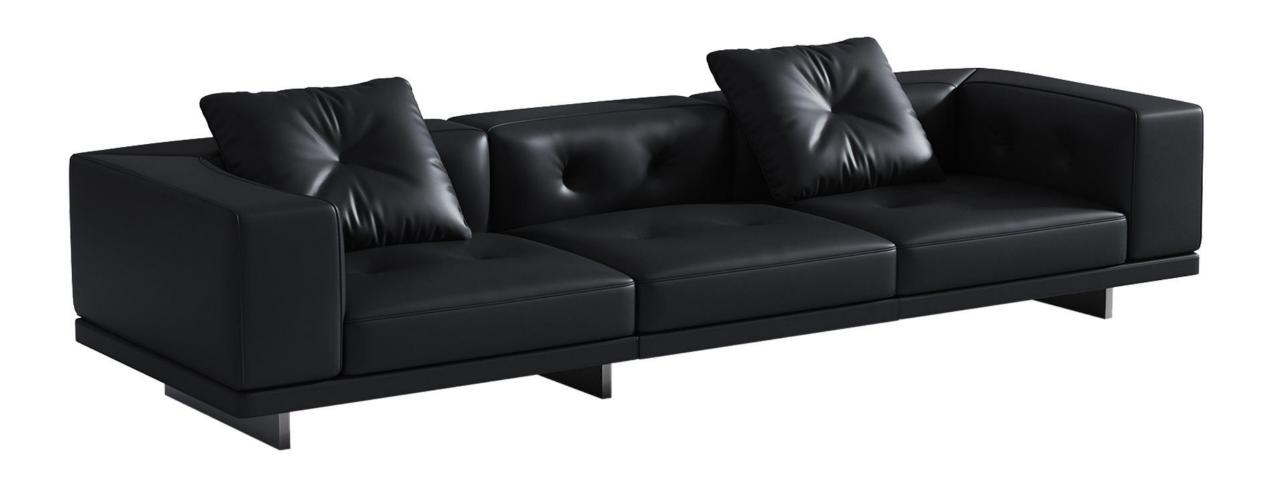

型号: S0574C沙发 零售价: 14709元

三人位 | 3360\*1150\*880mm

材质: 实木框架+高回弹海绵+头层牛皮+不锈钢五金

The trend target of fashion furniture, Tiktok control trend products, analya ze from customer demand and market trend, and improve the addedvaled ue of products Make every moment of leisure time comfortabledOolongda ea is a high-quality tea produced through processes such as picking, ging er withering, shaking, frying, rolling, and baking. It has a wide variety of ty pes, each with its own differences

型号: S0583沙发 零售价: 21300元

四人位 | 3450\*1100\*910mm

材质: 实木框架+高回弹海绵+全头层厚牛皮