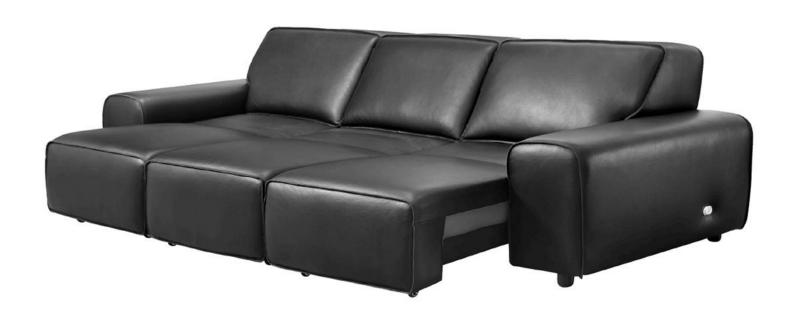

型号: S0796沙发 零售价: 32658元

四人位 | 3360\*1120\*850mm

材质: 实木框架+高回弹海绵+全头层牛皮

型号: S0574B沙发 零售价: 12654元

四人位 | 3360\*1150\*880mm

材质: 实木框架+高回弹海绵+头层牛皮+不锈钢五金

The trend target of fashion furniture, Tiktok control trend products, analya ze from customer demand and market trend, and improve the addedvaled ue of products Make every moment of leisure time comfortabledOolongda ea is a high-quality tea produced through processes such as picking, ging er withering, shaking, frying, rolling, and baking. It has a wide variety of ty pes, each with its own differences