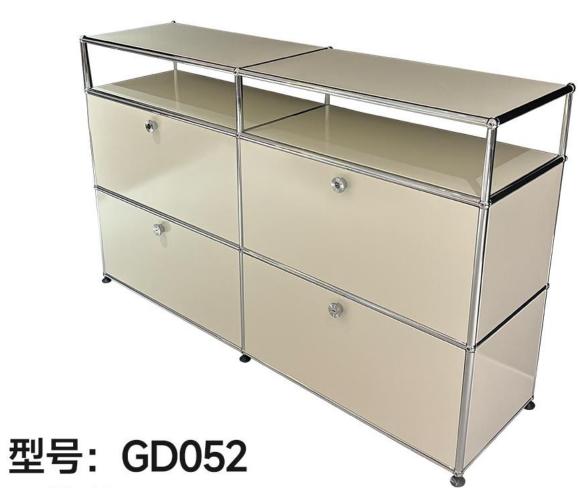

材质: E1级中纤板+贴木皮

李告. GD052 零售价: 20958元

1500\*350\*875mm

材质: 镀锌钢板+烤漆面+不锈钢五金

型号: GD051 零售价: 14058元

495\*350\*700mm 材质:镀锌钢板+不锈钢

1500\*380\*970mm

材质: 多层板贴皮+不锈钢