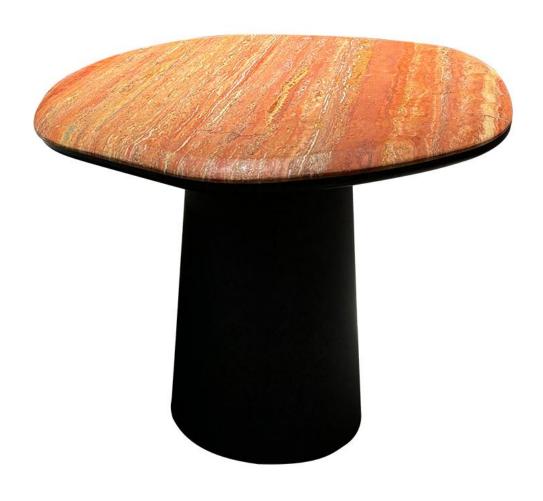

# TEA TABLE-茶几

好家具就要随心搭配

优雅的线条完美体现品牌的精致追求

The trend target of fashion furniture, Tiktok control trend products ze from customer demand and market trend, and improve the add ue of products Make every moment of leisure time comfortabledO ea is a high-quality tea produced through

型号: ZE492茶几 零售价: 5718元

茶几900\*900\*240 边几500\*500\*500mm

材质: 天然石黑玫瑰+中纤板底板+201不锈钢黑钛

The trend target of fashion furniture, Tiktok control trend products ze from customer demand and market trend, and improve the add ue of products Make eve

型号: ZE551茶几 零售价: 3729元

900\*900\*400mm

材质: 宝格丽黑大理石+不锈钢