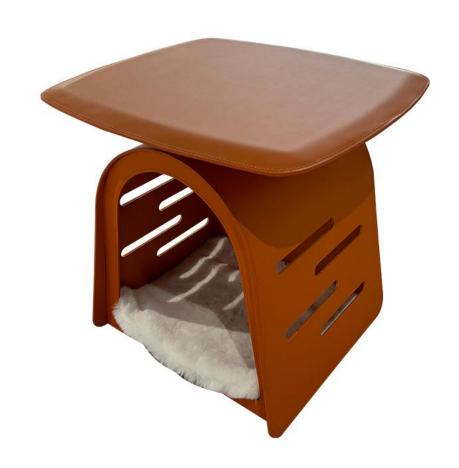

The trend target of fashion furniture, Tiktok control trend products, an ze from customer demand and market trend, and improve the addedv ue of products Make every moment

型号: ZS004猫爬架 零售价: 20787元

935\*575\*1495mm