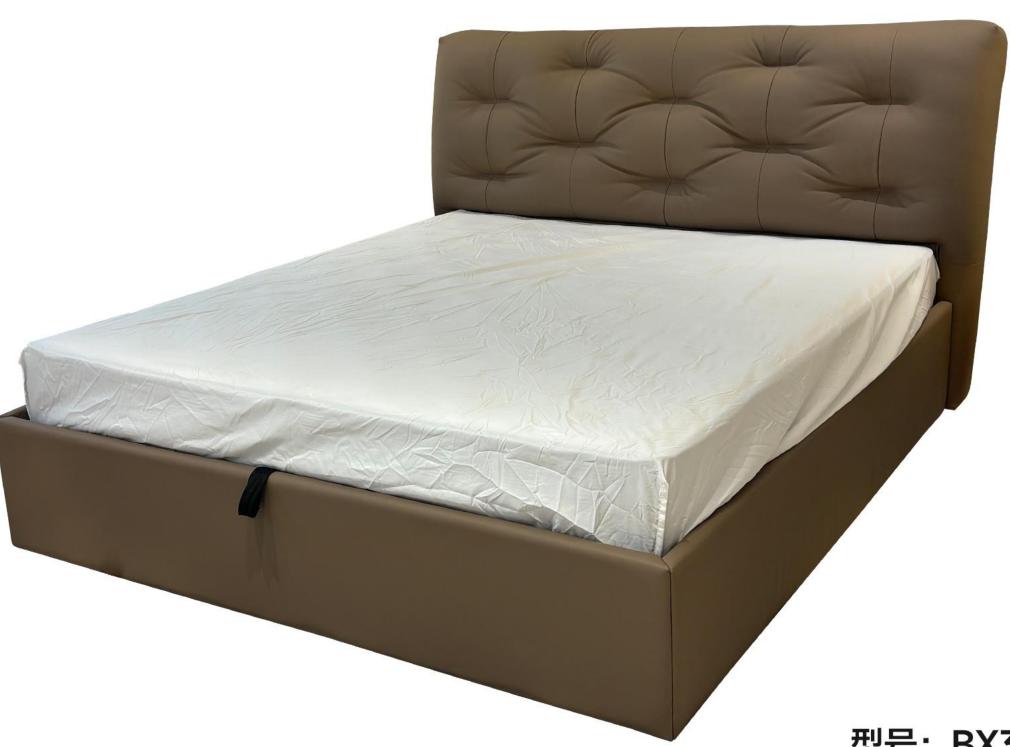

型号: BX375床 零售价: 9771元

1.8米床 | 2320\*2010\*1150mm 1.5米床 | 2320\*17010\*1150mm

材质: 实木框架+高回弹海绵+头层牛皮

1.8米床 | 2270\*2050\*1100mm 1.5米床 | 2270\*1750\*1100mm

材质: 实木框架+高回弹海绵+头层牛皮

The trend target of fashion furniture, Tiktok control trend products, analya ze from customer demand and market trend, and improve the addedvaled ue of products Make every moment of leisure time comfortabledOolongda ea is a high-quality tea produced through processes such as picking, ging er withering, shaking, frying, rolling, and baking. It has a wide variety of ty pes, each with its own differences