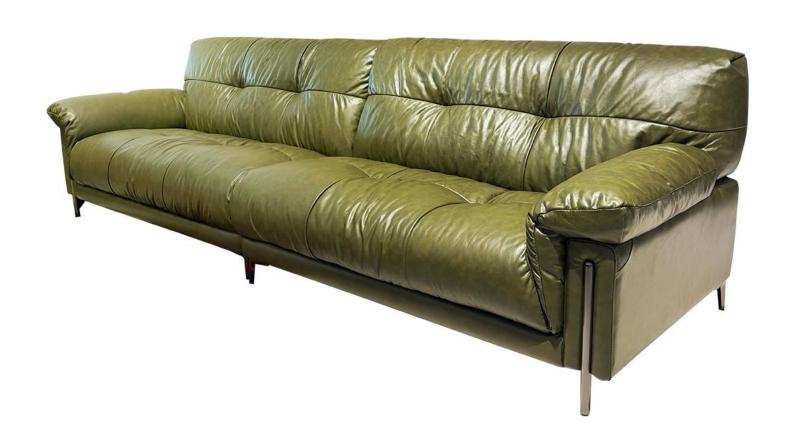

价: 39768元

四人位 | 4000\*4080\*620mm

材质: 实木框架+高回弹海绵+全头层牛皮



型号: S0575B沙发 零售价: 11358元

五人位 | 3350\*1180\*880mm

材质: 实木框架+高回弹海绵+头层牛皮+合金脚



型号: S0572FD沙发 零售价: 9975元

四人位 | 2820\*1080\*810mm

材质: 实木框架+高回弹海绵+头层牛皮



型号: S0572B沙发 零售价: 11940元

五人位 | 3200\*1080\*810mm 材质: 实木框架+高回弹海绵+头层牛皮



型号: S0800沙发 零售价: 32058元

四人位 | 3550\*1080\*850mm

材质: 实木框架+高回弹海绵+全头层牛皮



型号: S0713沙发 零售价: 15771元

四人位 | 3180\*1130\*730mm

材质: 实木框架+高回弹海绵+全头层牛皮+碳素钢脚



型号: S0748沙发 零售价: 15429元

三人位 | 3280\*1060\*840mm

材质: 实木框架+高回弹海绵+头层牛皮



型号: S0711沙发 零售价: 14487元

四人位 | 3200\*1090\*800mm 材质: 实木框架+高回弹海绵+头层牛皮



型号: S0771沙发 零售价: 14700元

四人位 | 3200\*1120\*850mm

材质: 实木框架+高回弹海绵+头层牛皮



型号: S0772沙发 零售价: 14700元

四人位 | 3560\*1080\*830mm 材质: 实木框架+高回弹海绵+头层牛皮



型号: S0744沙发 零售价: 17280元

三人位 | 3150\*1010\*900mm

材质: 实木框架+高回弹海绵+头层厚牛皮



型号: S0810沙发 零售价: 18759元

四人位 | 3030\*1040\*870mm

材质: 实木框架+高回弹海绵+羽绒+油蜡皮



型号: S0749沙发 零售价: 15321元

四人位 | 3200\*1220\*1050mm 材质: 实木框架+高回弹海绵+磨砂科技布



型号: S0811沙发 零售价: 20040元

四人位 | 3000\*1040\*870mm 材质: 实木框架+高回弹海绵+羽绒+油蜡皮



型号: S0802沙发

零售价: 头层牛皮15345 全头层牛皮23928元

三人位 | 3030\*1040\*900mm

材质: 实木框架+高回弹海绵+头层牛皮/全头层牛皮



型号: S0806沙发 零售价: 18621元

三人位 | 3280\*1100/1560\*900mm 材质: 实木框架+高回弹海绵+头层牛皮



型号: S0805沙发 零售价: 19020元

四人位 | 3500\*1090/1560\*860mm 材质: 实木框架+高回弹海绵+头层牛皮



型号: S0807沙发 零售价: 17730元

三人位 | 3220\*1080/1560\*880mm 材质: 实木框架+高回弹海绵+头层牛皮



型号: S0812沙发 零售价: 17520元

四人位 | 3200\*1090\*850mm

材质: 实木框架+高回弹海绵+羽绒+头层牛皮



型号: S0819沙发 零售价: 17232元

四人位 | 3220\*1560/850\*850mm 材质: 实木框架+高回弹海绵+头层牛皮



型号: S0820沙发 零售价: 19050元

三人位 | 3250\*1560/1080\*890mm 材质: 实木框架+高回弹海绵+头层牛皮



型号: S0821沙发 零售价: 200