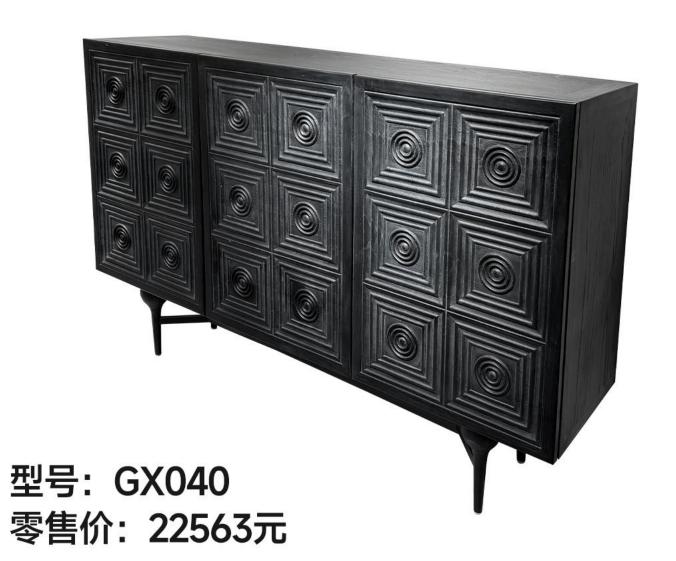

型号: GX041 零售价: 50700元

2273\*350\*1265mm

材质: 镀锌钢板+环保塑粉烤漆面+不锈钢

型号: GS104 零售价: 10287元

2200\*500\*730mm 材质:中纤板+亮光烤漆

型号: GD053 零售价: 12342元

1500\*440\*800mm

材质: 实木柜体+黑胡桃、白蜡木拼花抽板