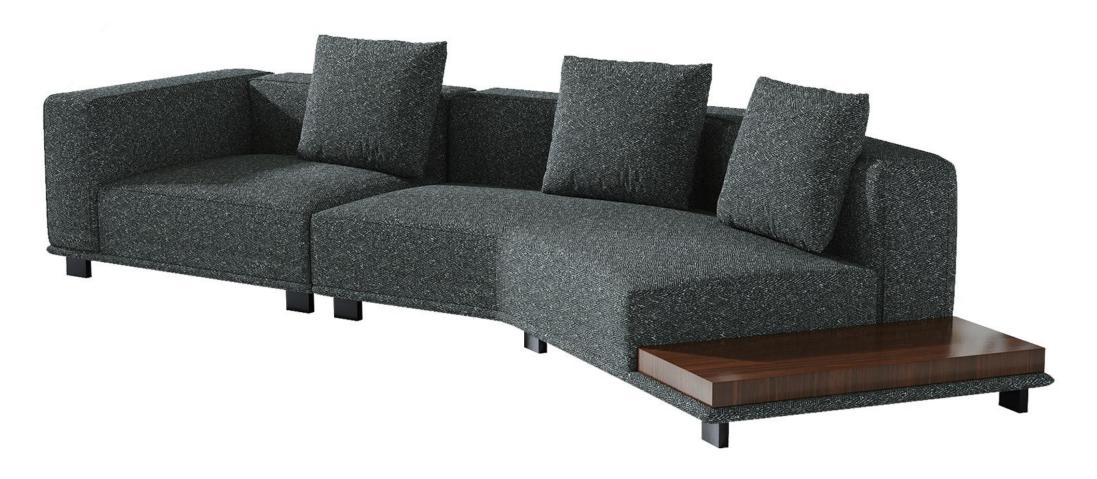

型号: S0574C沙发 零售价: 14709元

三人位 | 3360\*1150\*880mm

材质: 实木框架+高回弹海绵+头层牛皮+不锈钢五金

The trend target of fashion furniture, Tiktok control trend products, analya ze from customer demand and market trend, and improve the addedvaled ue of products Make every moment of leisure time comfortabledOolongda ea is a high-quality tea produced through processes such as picking, ging er withering, shaking, frying, rolling, and baking. It has a wide variety of ty pes, each with its own differences