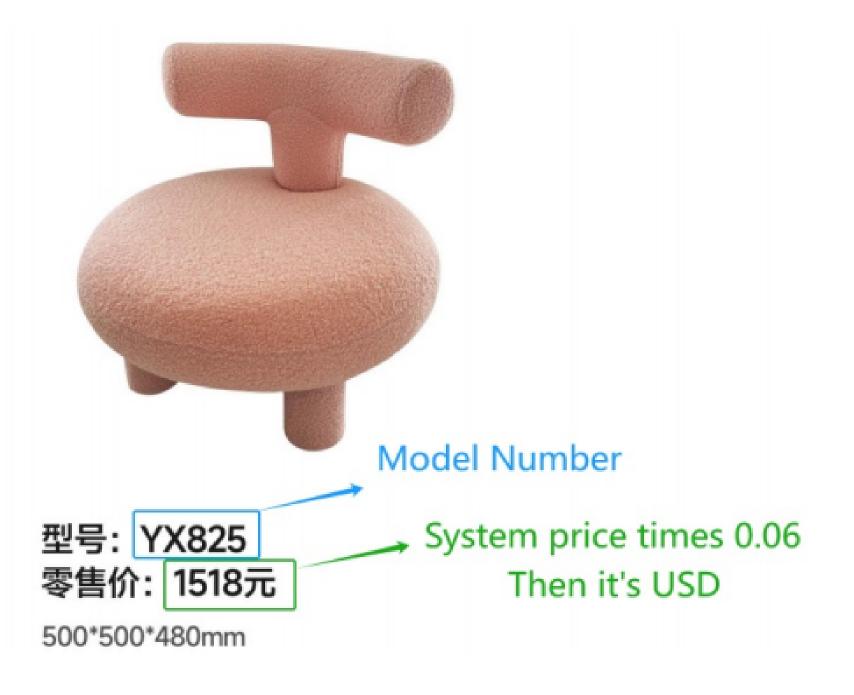

## #5 How to know the USD prices?

The price showing below is our internal system price, kindly times 0.06, then you will get the discounted USD price.

For example, the one is showing 1518, then 1518\*0.06=US91