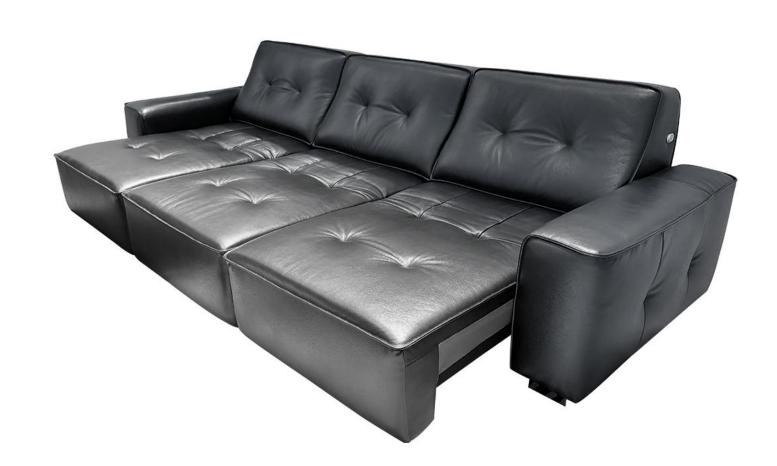

型号: S0796沙发 零售价: 32658元

四人位 | 3360\*1120\*850mm

材质: 实木框架+高回弹海绵+全头层牛皮

型号: S0574B沙发 零售价: 12654元

四人位 | 3360\*1150\*880mm

材质: 实木框架+高回弹海绵+头层牛皮+不锈钢五金

The trend target of fashion furniture, Tiktok control trend products, analya ze from customer demand and market trend, and improve the addedvaled ue of products Make every moment of leisure time comfortabledOolongda ea is a high-quality tea produced through processes such as picking, ging er withering, shaking, frying, rolling, and baking. It has a wide variety of ty pes, each with its own differences