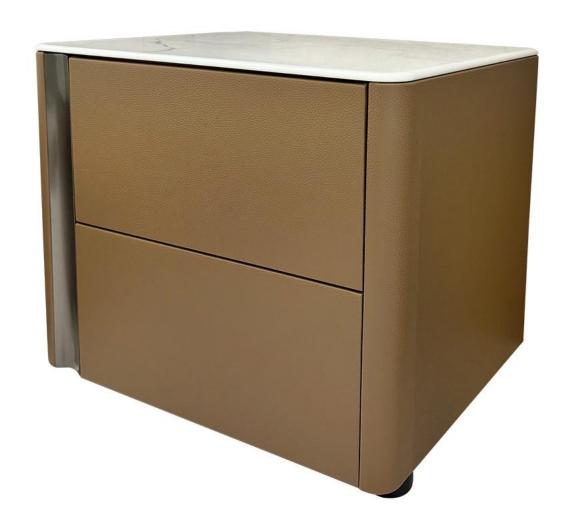

# BEDSIDE TABLE-床头柜/妆台 好家具就要随心搭配

型号: GN236床头柜 零售价: 1449元

500\*400\*480mm

材质: E1高密度中纤板+智利松木+超晶石面+黑钛五金条

精湛工艺完美细节

The trend target of fashion furniture, Tiktok control trend products, analya ze from customer demand and market trend, and improve the addedvaled ue of products Make every moment of leisure time comfortabledOolongda ea is a high-quality tea produced through processes such as picking, ging er withering, shaking, frying, rolling, and baking. It has a wide variety of ty pes, each with its own differences

型号: GN239床头柜 零售价: 1236元

500\*400\*500mm

材质: E1高密度中纤板+实木抽屉+黑钢玻璃面

型号: GN242床头柜 零售价: 1320元

500\*400\*480mm

材质: E1高密度中纤板+智利松木+仿皮