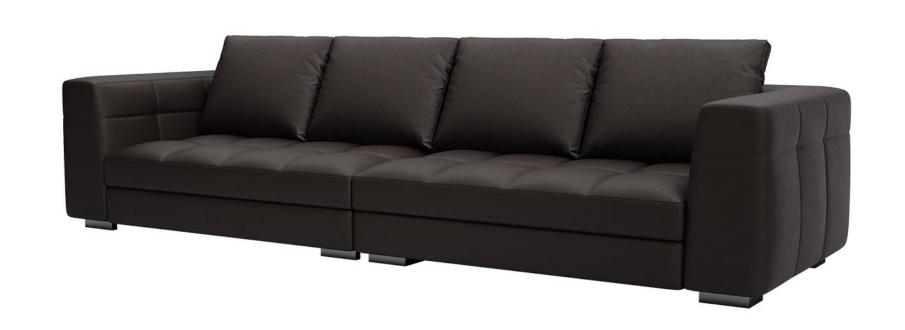

+头层牛皮

The trend target of fashion furniture, Tiktok control trend products ze from customer demand and market trend, and improve the add ue of products Make every moment of leisure time comfortabledO ea is a high-quality tea produced through

The trend target of fashion furniture, Tiktok control trend products ze from customer demand and market trend, and improve the add ue of products Make eve



型号: S0609B沙发 零售价: 26664元

三人位 | 3880\*1220\*800mm

材质: 实木框架+高回弹海绵+全头层牛皮+合金脚



型号: S0573FD沙发 零售价: 2.8米11940 3.2米14400元

> 四人位 | 2820/3200\*1100\*780mm 材质: 实木框架+高回弹海绵+头层牛皮



型号: S0797沙发 零售价: 39768元

四人位 | 4000\*4080\*620mm

材质: 实木框架+高回弹海绵+全头层牛皮



型号: S0575B沙发 零售价: 11358元

五人位 | 3350\*1180\*880mm

材质: 实木框架+高回弹海绵+头层牛皮+合金脚



型号: S0572FD沙发 零售价: 9975元

四人位 | 2820\*1080\*810mm

材质: 实木框架+高回弹海绵+头层牛皮



型号: S0572B沙发 零售价: 11940元

五人位 | 3200\*1080\*810mm 材质: 实木框架+高回弹海绵+头层牛皮



型号: S0800沙发 零售价: 32058元

四人位 | 3550\*1080\*850mm

材质: 实木框架+高回弹海绵+全头层牛皮



型号: S0713沙发 零售价: 15771元

四人位 | 3180\*1130\*730mm

材质: 实木框架+高回弹海绵+全头层牛皮+碳素钢脚



型号: S0748沙发 零售价: 15429元

三人位 | 3280\*1060\*840mm

材质: 实木框架+高回弹海绵+头层牛皮



型号: S0711沙发 零售价: 14487元

四人位 | 3200\*1090\*800mm 材质: 实木框架+高回弹海绵+头层牛皮



型号: S0771沙发 零售价: 14700元

四人位 | 3200\*1120\*850mm

材质: 实木框架+高回弹海绵+头层牛皮



型号: S0772沙发 零售价: 14700元

四人位 | 3560\*1080\*830mm 材质: 实木框架+高回弹海绵+头层牛皮



型号: S0744沙发 零售价: 17280元

三人位 | 3150\*1010\*900mm

材质: 实木框架+高回弹海绵+头层厚牛皮



型号: S0810沙发 零售价: 18759元

四人位 | 3030\*1040\*870mm

材质: 实木框架+高回弹海绵+羽绒+油蜡皮



型号: S0749沙发 零售价: 15321元

四人位 | 3200\*1220\*1050mm 材质: 实木框架+高回弹海绵+磨砂科技布



型号: S0811沙发 零售价: 20040元

四人位 | 3000\*1040\*870mm 材质: 实木框架+高