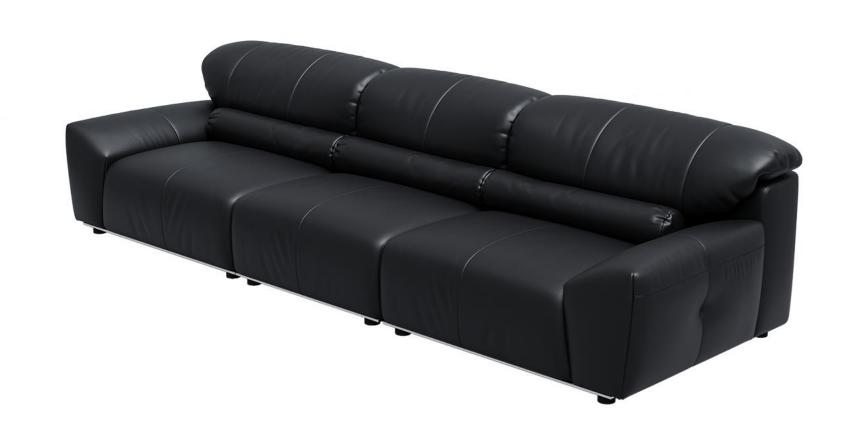

rend products ze from customer demand and market trend, and improve the add ue of products Make eve



型号: S0609B沙发 零售价: 26664元

三人位 | 3880\*1220\*800mm

材质: 实木框架+高回弹海绵+全头层牛皮+合金脚



型号: S0573FD沙发 零售价: 2.8米11940 3.2米14400元

> 四人位 | 2820/3200\*1100\*780mm 材质: 实木框架+高回弹海绵+头层牛皮



型号: S0797沙发 零售价: 39768元

四人位 | 4000\*4080\*620mm

材质: 实木框架+高回弹海绵+全头层牛皮



型号: S0575B沙发 零售价: 11358元

五人位 | 3350\*1180\*880mm

材质: 实木框架+高回弹海绵+头层牛皮+合金脚



型号: S0572FD沙发 零售价: 9975元

四人位 | 2820\*1080\*810mm

材质: 实木框架+高回弹海绵+头层牛皮



型号: S0572B沙发 零售价: 11940元

五人位 | 3200\*1080\*810mm 材质: 实木框架+高回弹海绵+头层牛皮



型号: S0800沙发 零售价: 32058元

四人位 | 3550\*1080\*850mm

材质: 实木框架+高回弹海绵+全头层牛皮



型号: S0713沙发 零售价: 15771元

四人位 | 3180\*1130\*730mm

材质: 实木框架+高回弹海绵+全头层牛皮+碳素钢脚



型号: S0748沙发 零售价: 15429元

三人位 | 3280\*1060\*840mm

材质: 实木框架+高回弹海绵+头层牛皮



型号: S0711沙发 零售价: 14487元

四人位 | 3200\*1090\*800mm 材质: 实木框架+高回弹海绵+头层牛皮



型号: S0771沙发 零售价: 14700元

四人位 | 3200\*1120\*850mm

材质: 实木框架+高回弹海绵+头层牛皮



型号: S0772沙发 零售价: 14700元

四人位 | 3560\*1080\*830mm 材质: 实木框架+高回弹海绵+头层牛皮



型号: S0744沙发 零售价: 17280元

三人位 | 3150\*1010\*900mm

材质: 实木框架+高回弹海绵+头层厚牛皮



型号: S0810沙发 零售价: 18759元

四人位 | 3030\*1040\*870mm

材质: 实木框架+高回弹海绵+羽绒+油蜡皮



型号: S0749沙发 零售价: 15321元

四人位 | 3200\*1220\*1050mm 材质: 实木框架+高回弹海绵+磨砂科技布



型号: S0811沙发 零售价: 20040元

四人位 | 3000\*1040\*870mm 材质: 实木框架+高回弹海绵+羽绒+油蜡皮



型号: S0802沙发

零售价: 头层牛皮15345 全头层牛皮23928元

三人位 | 3030\*1040\*900mm

材质: 实木框架+高回弹海绵+头层牛皮/全头层牛皮



型号: S0806沙发 零售价: 18621元

三人位 | 3280\*1100/1560\*900mm 材质: 实木框架+高回弹海绵+头层牛皮



型号: S0805沙发 零售价: 19020元

四人位 | 3500\*1090/1560\*860mm 材质: 实木框架+高回弹海绵+头层牛皮



型号: S0807沙发 零售价: 17730元

三人位 | 3220