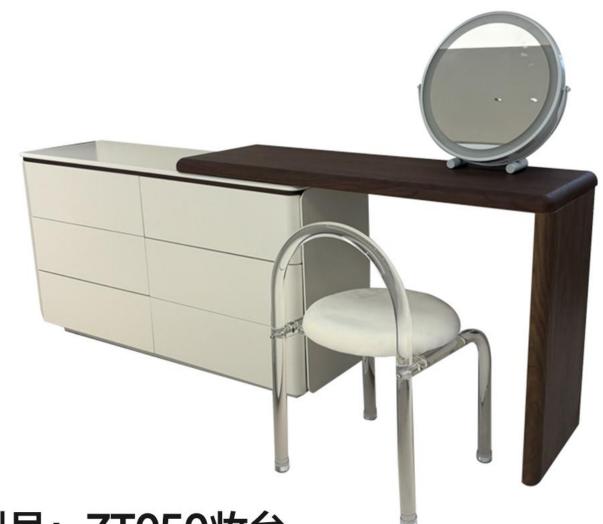

型号: ZS034衣帽架 零售价: 3858元

700\*350\*1750mm

材质: 马鞍皮托盘+不锈钢

型号: ZT050妆台 零售价: 6966元

梳妆台: 1200-1600\*400\*760 凳子: 430\*420\*700mm

材质: 三节导轨+E1级环保板+亚克力+西皮+妆镜

零售价: 8487元

1200-1600\*460\*790mm