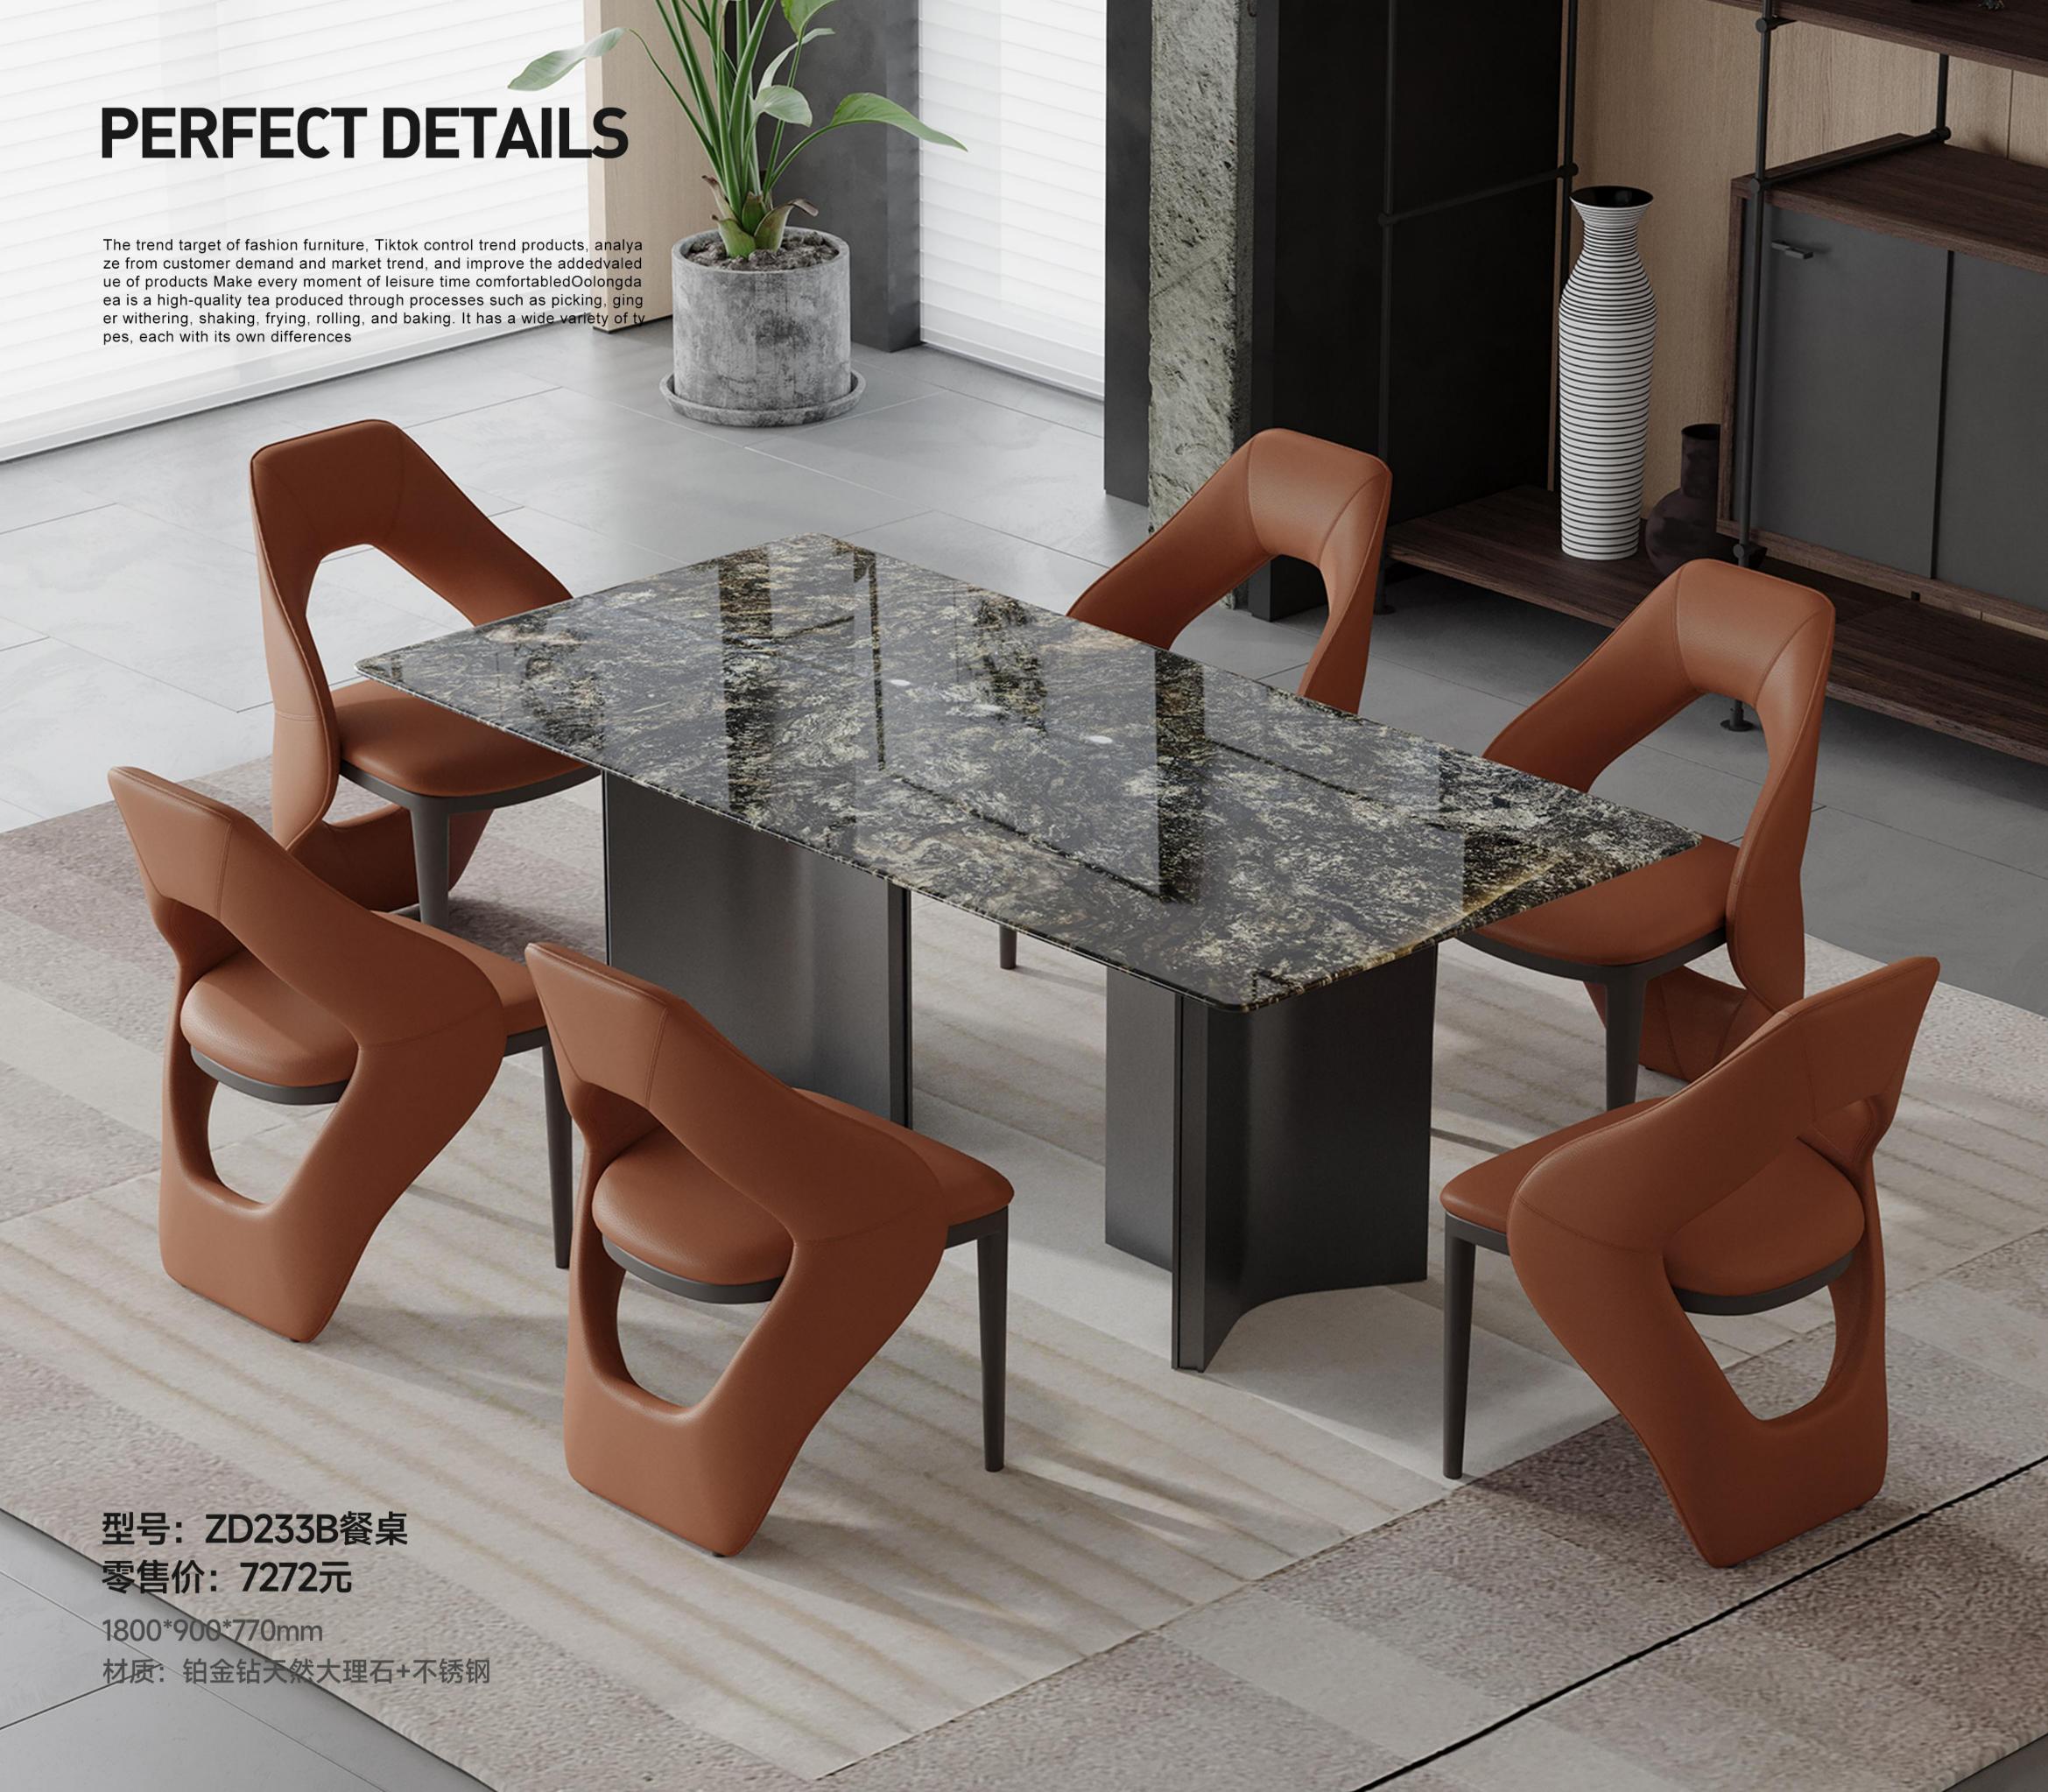

型号: ZD239餐桌 零售价: 7188元

1800\*900\*770mm

材质: 不锈钢+黑玫瑰天然大理石

型号: ZD228餐桌 零售价: 8829元

1350\*1350\*760mm

材质: 天然石铂金钻+中纤板底板+镜面不锈钢

精湛工艺完美细节

The trend target of fashion furniture, Tiktok control trend products, analya ze from customer demand and market trend, and improve the addedvaled ue of products Make every moment of leisure time comfortabledOolongda ea is a high-quality tea produced through processes such as picking, ging er withering, shaking, frying, rolling, and baking. It has a wide variety of ty pes, each with its own differences