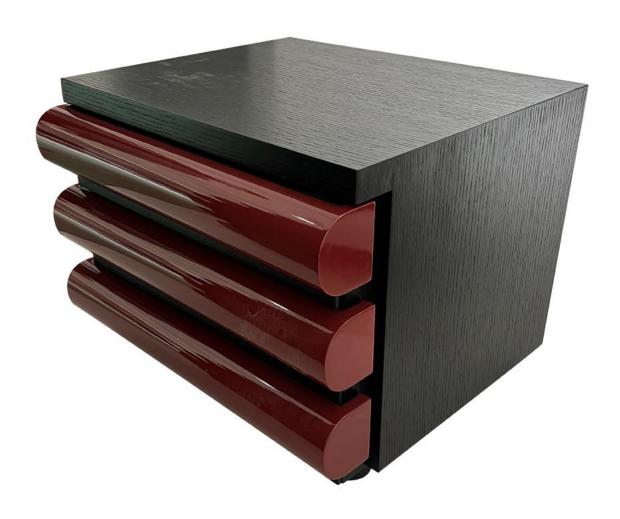

# BEDSIDE TABLE-床头柜/妆台 好家具就要随心搭配

型号: GN236床头柜 零售价: 1449元

500\*400\*480mm

材质: E1高密度中纤板+智利松木+超晶石面+黑钛五金条

精湛工艺完美细节

The trend target of fashion furniture, Tiktok control trend products, analya ze from customer demand and market trend, and improve the addedvaled ue of products Make every moment of leisure time comfortabledOolongda ea is a high-quality tea produced through processes such as picking, ging er withering, shaking, frying, rolling, and baking. It has a wide variety of ty pes, each with its own differences

型号: GN239床头柜 零售价: 1236元

500\*400\*500mm

材质: E1高密度中纤板+实木抽屉+黑钢玻璃面

型号: GN242床头柜 零售价: 1320元

500\*400\*480mm

材质: E1高密度中纤板+智利松木+仿皮

型号: GN244床头柜 零售价: 1278元

500\*420\*580mm

材质: E1高密度中纤板+实木抽屉+黑钢玻璃面+仿皮

型号: GN243床头柜 零售价: 1449元

500\*400\*480mm

材质: E1高密度中纤板+智利松木+超晶石面+仿皮

型号: GN246床头柜

零售价: 1236元

500\*400\*500mm

材质: E1高密度中纤板+岩板面+实木抽屉+仿皮

型号: GN235床头柜 零售价: 987元

500\*400\*470mm

材质:岩板+松木抽屉+三节导轨+E1级环保板

精湛工艺完美细节

The trend target of fashion furniture, Tiktok control trend products, analya ze from customer demand and market trend, and improve the addedvaled ue of products Make every moment of leisure time comfortabledOolongda ea is a high-quality tea produced through processes such as picking, ging er withering, shaking, frying, rolling, and baking. It has a wide variety of ty pes, each with its own differences