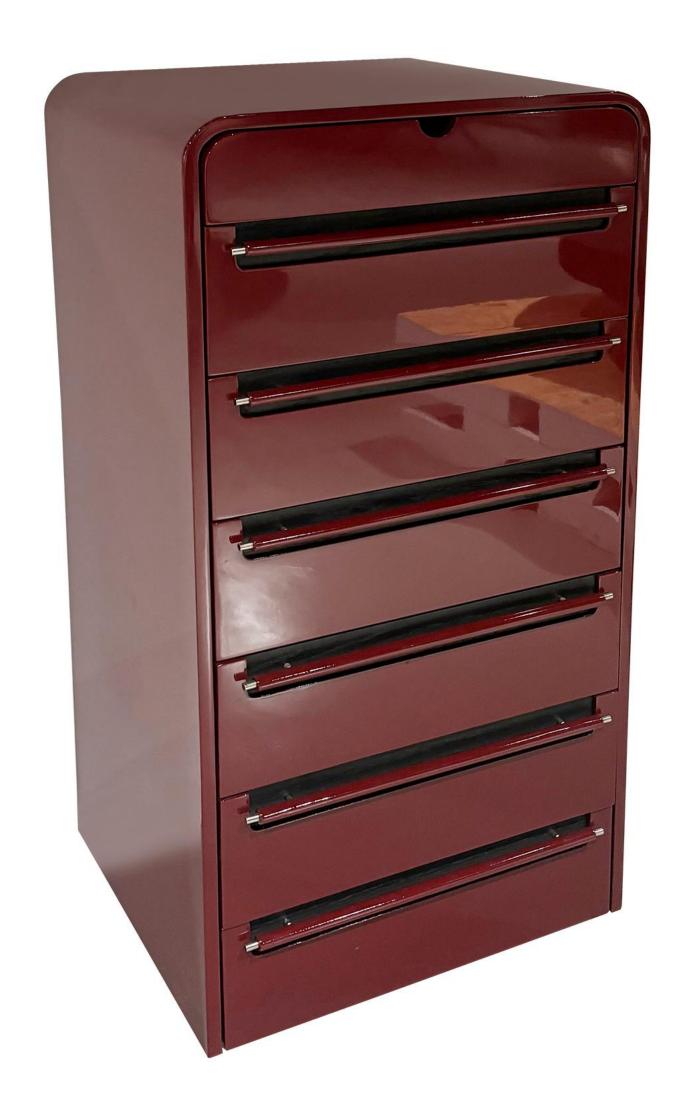

型号: GD065斗柜 零售价: 4692元

460\*400\*1120mm

材质: 高密度板+高亮光烤漆

型号: ZSS033装饰柜

零售价: 4929元

1600\*410\*810mm

材质: 高密度板烤漆+高密度板贴榆木皮

型号: GD067妆台 零售价: 2916元