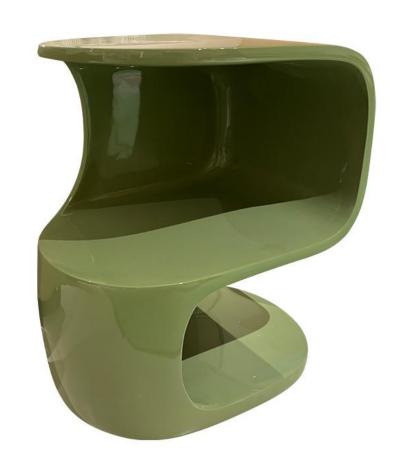

The trend target of fashion furniture, Tiktok control trend products, an ze from customer demand and market trend, and improve the addedv ue of products Make every moment

型号: ZS004猫爬架 零售价: 20787元

935\*575\*1495mm