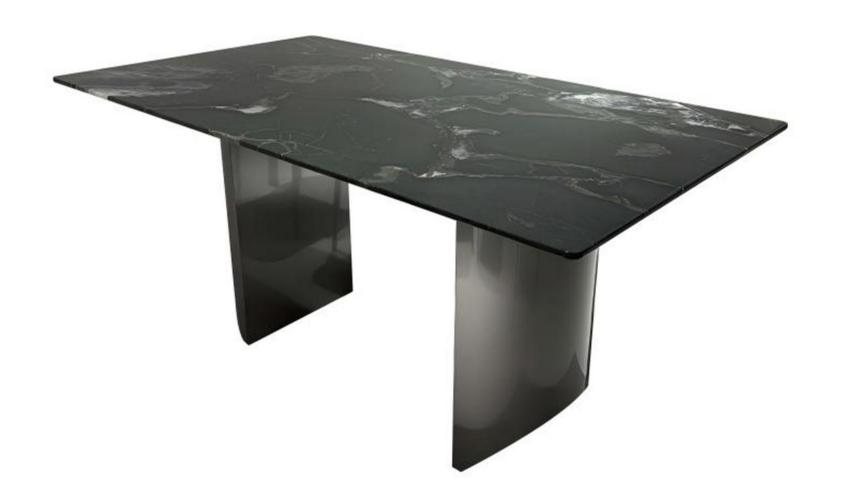

## TABLE-餐桌

好家具就要随心搭配

型号: ZD272B餐桌 零售价: 4770元

1600\*900\*770mm

材质: 不锈钢+天然石芬迪绿加厚底

型号: ZD272C餐桌 零售价: 5112元

1600\*900\*770mm

材质: 不锈钢+天然石钻石白