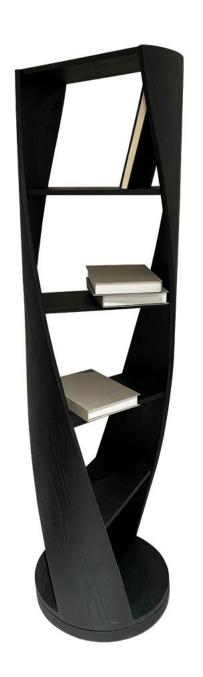

型号: ZS034衣帽架 零售价: 3858元

700\*350\*1750mm

材质: 马鞍皮托盘+不锈钢

型号: ZT050妆台 零售价: 6966元

梳妆台: 1200-1600\*400\*760 凳子: 430\*420\*700mm

材质: 三节导轨+E1级环保板+亚克力+西皮+妆镜

零售价: 8487元

1200-1600\*460\*790mm