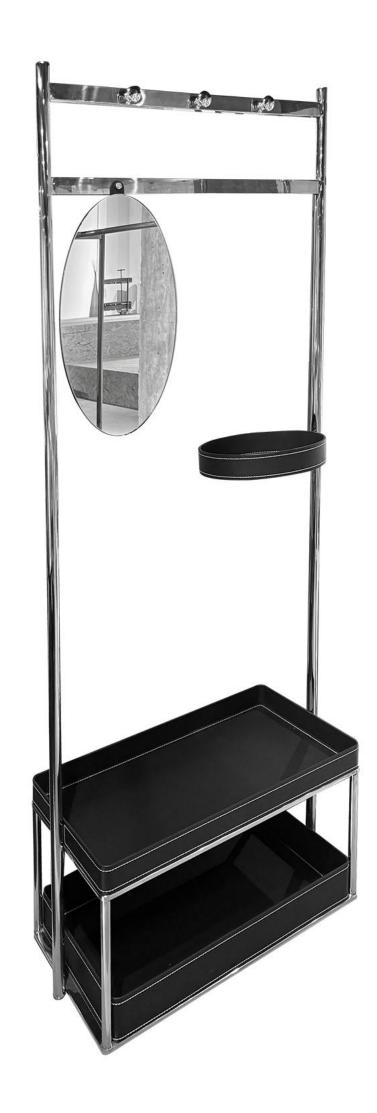

型号: ZS034衣帽架 零售价: 3858元

700\*350\*1750mm

材质: 马鞍皮托盘+不锈钢

型号: ZT050妆台 零售价: 6966元

梳妆台: 1200-1600\*400\*760 凳子: 430\*420\*700mm

材质: 三节导轨+E1级环保板+亚克力+西皮+妆镜

零售价: 8487元

1200-1600\*460\*790mm