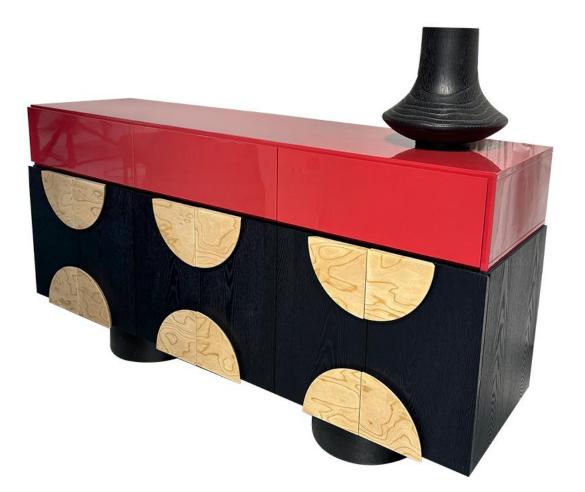

# BEDSIDE TABLE-床头柜/妆台 好家具就要随心搭配

型号: GN236床头柜 零售价: 1449元

500\*400\*480mm

材质: E1高密度中纤板+智利松木+超晶石面+黑钛五金条

精湛工艺完美细节

The trend target of fashion furniture, Tiktok control trend products, analya ze from customer demand and market trend, and improve the addedvaled ue of products Make every moment of leisure time comfortabledOolongda ea is a high-quality tea produced through processes such as picking, ging er withering, shaking, frying, rolling, and baking. It has a wide variety of ty pes, each with its own differences

型号: GN239床头柜 零售价: 1236元

500\*400\*500mm

材质: E1高密度中纤板+实木抽屉+黑钢玻璃面

型号: GN242床头柜 零售价: 1320元

500\*400\*480mm

材质: E1高密度中纤板+智利松木+仿皮