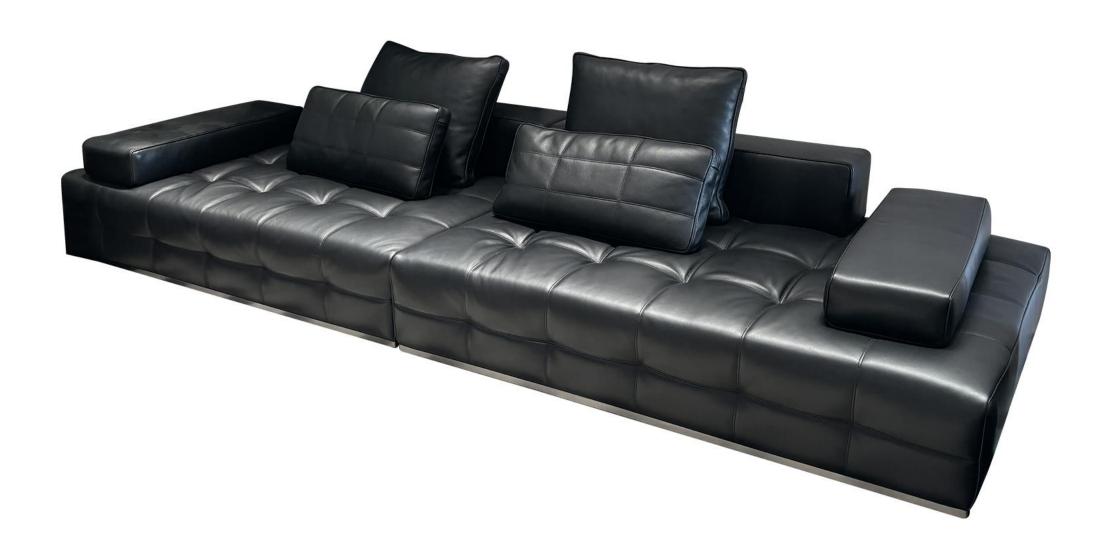

ket trend, and improve the addedvaled ue of products Make every moment of leisure time comfortabledOolongda ea is a high-quality tea produced through processes such as picking, ging er withering, shaking, frying, rolling, and baking. It has a wide variety of ty pes, each with its own differences



型号: S0574FD沙发 零售价: 12654元

四人位 | 3360\*1150\*880mm

材质: 实木框架+高回弹海绵+头层牛皮+不锈钢五金

#### 精湛工艺完美细节

The trend target of fashion furniture, Tiktok control trend products, analya ze from customer demand and market trend, and improve the addedvaled ue of products Make every moment of leisure time comfortabledOolongda ea is a high-quality tea produced through processes such as picking, ging er withering, shaking, frying, rolling, and baking. It has a wide variety of ty pes, each with its own differences



型号: S0796沙发 零售价: 32658元

四人位 | 3360\*1120\*850mm

材质: 实木框架+高回弹海绵+全头层牛皮



型号: S0574B沙发 零售价: 12654元

四人位 | 3360\*1150\*880mm

材质: 实木框架+高回弹海绵+头层牛皮+不锈钢五金

The trend target of fashion furniture, Tiktok control trend products, analya ze from customer demand and market trend, and improve the addedvaled ue of products Make every moment of leisure time comfortabledOolongda ea is a high-quality tea produced through processes such as picking, ging er withering, shaking, frying, rolling, and baking. It has a wide variety of ty pes, each with its own differences



型号: S0567FD沙发 零售价: 13080元

三人位 | 3460\*1680/1050\*890mm 材质: 实木框架+高回弹海绵+高级棉麻

## PERFECT DETAILS

#### 精湛工艺完美细节

The trend target of fashion furniture, Tiktok control trend products, analya ze from customer demand and market trend, and imp