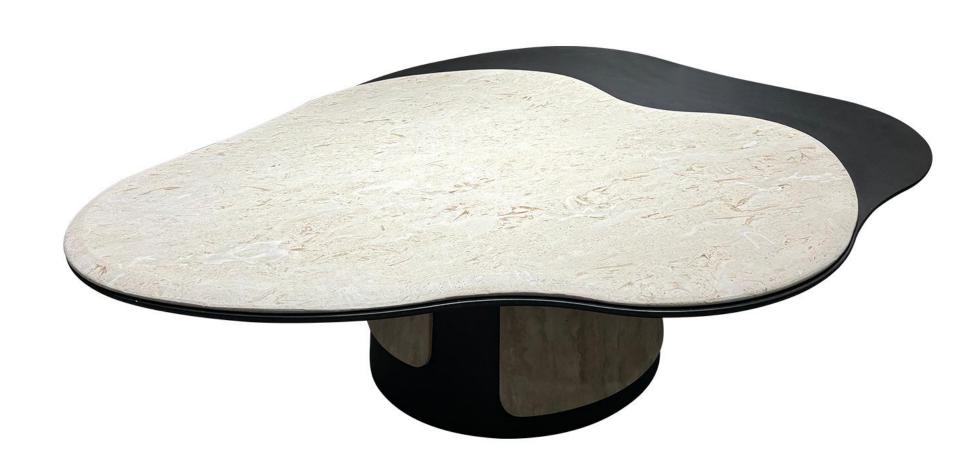

# TEA TABLE-茶几

好家具就要随心搭配

优雅的线条完美体现品牌的精致追求

The trend target of fashion furniture, Tiktok control trend products ze from customer demand and market trend, and improve the add ue of products Make every moment of leisure time comfortabledO ea is a high-quality tea produced through

型号: ZE492茶几 零售价: 5718元

茶几900\*900\*240 边几500\*500\*500mm

材质: 天然石黑玫瑰+中纤板底板+201不锈钢黑钛

The trend target of fashion furniture, Tiktok control trend products ze from customer demand and market trend, and improve the add ue of products Make eve

型号: ZE551茶几 零售价: 3729元

900\*900\*400mm

材质: 宝格丽黑大理石+不锈钢