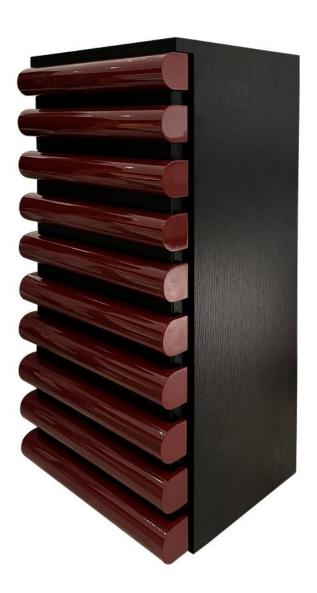

# **CASUAL NOBLE**

### 简单纯净的色彩及造型 勾勒出让人眼前一亮的作品

The trend target of fashion furniture, Tiktok control trend products, an ze from customer demand and market trend, and improve the addedv ue of products Make every moment of leisure time comfortabledOolon ea is a high-quality tea produced through processes such as picking, er withering, shaking, frying, rolling, and baking. It has a wide variety pes, each with its own differences

The trend target of fashion furniture, Tiktok control trend products, an ze from customer demand and market trend, and improve the addedv ue of products Make every moment

型号: GX038 零售价: 10629元

1160\*400\*960mm

材质: 中纤板+烤漆+五金拉手

**CASUAL NOBLE** 

简单纯净的色彩及造型 勾勒出让人眼前一亮的作品

The trend target of fashion furniture, Tiktok control trend products, an ze from customer demand and market trend, and improve the addedv ue of products Make every moment of leisure time comfortabledOolon ea is a high-quality tea produced through processes such as picking, er withering, shaking, frying, rolling, and baking. It has a wide variety pes, each with its own differences