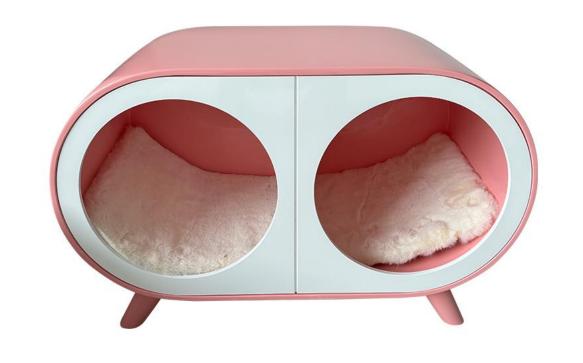

mer demand and market trend, and improve the addedv ue of products Make every moment



型号: ZC311边几 零售价: 2037元

430\*400\*540mm

材质:玻璃钢+亮光漆



型号: ZC309边几 零售价: 2442元

460\*400\*470mm 材质:玻璃钢+亮光漆

# **CASUAL NOBLE**

### 简单纯净的色彩及造型 勾勒出让人眼前一亮的作品

The trend target of fashion furniture, Tiktok control trend products, an ze from customer demand and market trend, and improve the addedv ue of products Make every moment of leisure time comfortabledOolon ea is a high-quality tea produced through processes such as picking, er withering, shaking, frying, rolling, and baking. It has a wide variety pes, each with its own differences

The trend target of fashion furniture, Tiktok control trend products, an ze from customer demand and market trend, and improve the addedv ue of products Make every moment



型号: ZC306边几 零售价: 3177元

800\*400\*500mm 材质:玻璃钢+亮光漆 The trend target of fashion furniture, Tiktok control trend products, an ze from customer demand and market trend, and improve the addedv ue of products Make every moment of leisure time comfortabledOolon ea is a high-quality tea produced through processes such as picking, er withering, shaking, frying, rolling, and baking. It has a wide variety pes, each with its own differences

The trend target of fashion furniture, Tiktok control trend products, an ze from customer demand and market trend, and improve the addedv ue of products Make every moment



型号: ZC307边几 零售价: 2769元

600\*385\*450mm 材质:玻璃钢+亮光漆



型号: ZC310边几 零售价: 3177元

400\*350\*540mm 材质:玻璃钢+亮光漆

# **CASUAL NOBLE**

### 简单纯净的色彩及造型 勾勒出让人眼前一亮的作品

The trend target of fashion furnit