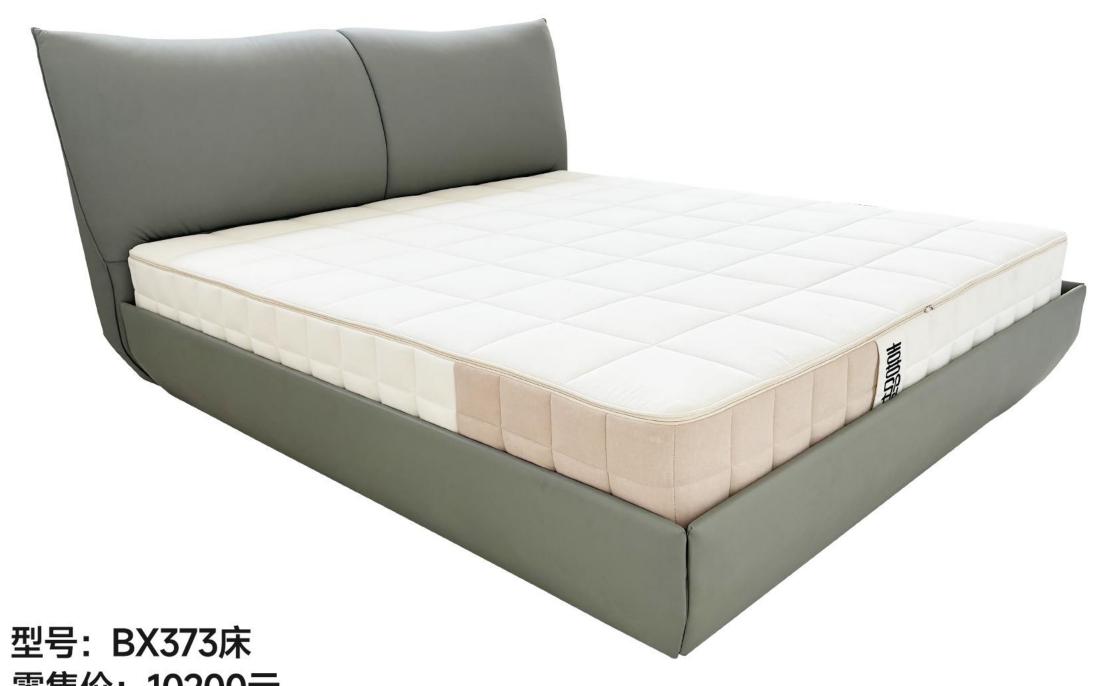

型号: BX374床 零售价: 10629元

1.8米 | 2360\*2050\*1200mm

1.5米 | 2360\*1750\*1200mm

材质: 实木框架+高回弹海绵+头层牛皮

The trend target of fashion furniture, Tiktok control trend products, analya ze from customer demand and market trend, and improve the addedvaled ue of products Make every moment of leisure time comfortabledOolongda ea is a high-quality tea produced through processes such as picking, ging er withering, shaking, frying, rolling, and baking. It has a wide variety of ty pes, each with its own differences