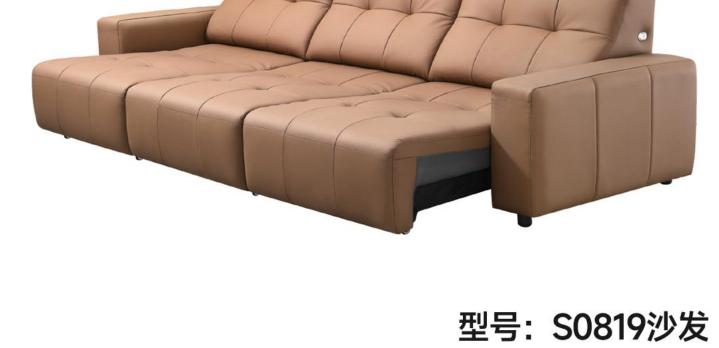

型号: S0819沙发 零售价: 17232元

四人位 | 3220\*1560/850\*850mm 材质: 实木框架+高回弹海绵+头层牛皮

型号: S0820沙发 零售价: 19050元

三人位 | 3250\*1560/1080\*890mm 材质: 实木框架+高回弹海绵+头层牛皮

型号: S0821沙发 零售价: 20070元

三人位 | 3110\*1560/1040\*890mm 材质: 实木框架+高回弹海绵+头层牛皮