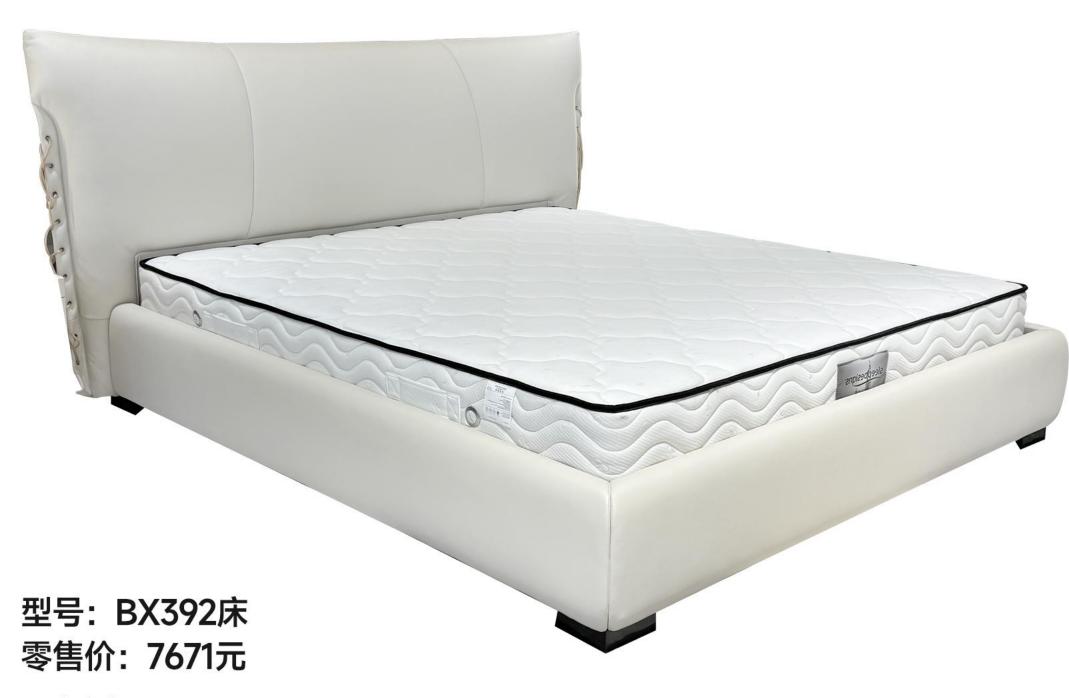

型号: BX391床 零售价: 7200元

1.8米床 | 2360\*2080\*1080mm

材质: 实木框架+高回弹海绵+头层牛皮

1.8米床 | 2370\*2260\*1130mm

材质: 实木框架+高回弹海绵+头层牛皮

The trend target of fashion furniture, Tiktok control trend products, analya ze from customer demand and market trend, and improve the addedvaled ue of products Make every moment of leisure time comfortabledOolongda ea is a high-quality tea produced through processes such as picking, ging er withering, shaking, frying, rolling, and baking. It has a wide variety of ty pes, each with its own differences