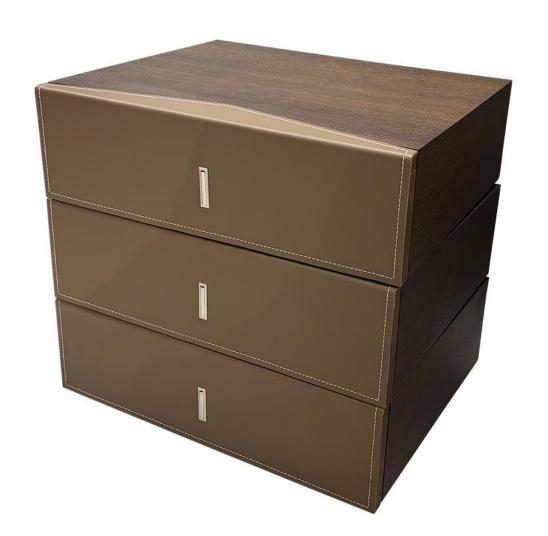

型号: GN237床头柜 零售价: 1845元

500\*420\*560mm

材质: 木纹抽屉+托底缓冲导轨+E1级环保板

型号: GN238床头柜 零售价: 2487元

490\*490\*490mm

材质: 灰玻+托底缓冲导轨+E1级环保板+全贴马鞍皮