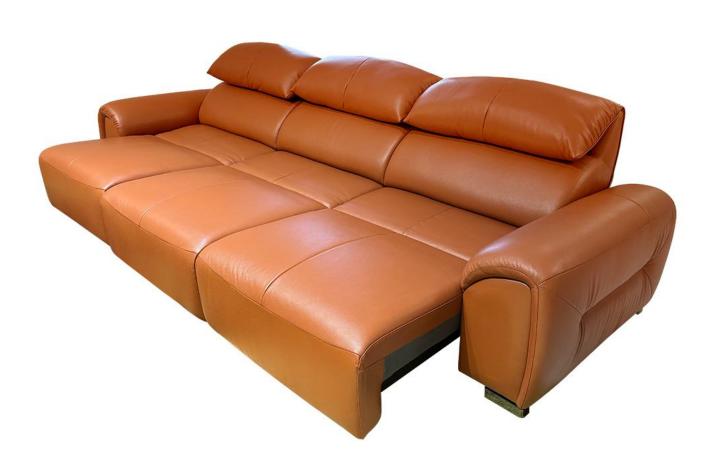

50\*1080\*850mm

材质: 实木框架+高回弹海绵+全头层牛皮



型号: S0713沙发 零售价: 15771元

四人位 | 3180\*1130\*730mm

材质: 实木框架+高回弹海绵+全头层牛皮+碳素钢脚



型号: S0748沙发 零售价: 15429元

三人位 | 3280\*1060\*840mm

材质: 实木框架+高回弹海绵+头层牛皮



型号: S0711沙发 零售价: 14487元

四人位 | 3200\*1090\*800mm 材质: 实木框架+高回弹海绵+头层牛皮



型号: S0771沙发 零售价: 14700元

四人位 | 3200\*1120\*850mm

材质: 实木框架+高回弹海绵+头层牛皮



型号: S0772沙发 零售价: 14700元

四人位 | 3560\*1080\*830mm 材质: 实木框架+高回弹海绵+头层牛皮



型号: S0744沙发 零售价: 17280元

三人位 | 3150\*1010\*900mm

材质: 实木框架+高回弹海绵+头层厚牛皮



型号: S0810沙发 零售价: 18759元

四人位 | 3030\*1040\*870mm

材质: 实木框架+高回弹海绵+羽绒+油蜡皮



型号: S0749沙发 零售价: 15321元

四人位 | 3200\*1220\*1050mm 材质: 实木框架+高回弹海绵+磨砂科技布



型号: S0811沙发 零售价: 20040元

四人位 | 3000\*1040\*870mm 材质: 实木框架+高回弹海绵+羽绒+油蜡皮



型号: S0802沙发

零售价: 头层牛皮15345 全头层牛皮23928元

三人位 | 3030\*1040\*900mm

材质: 实木框架+高回弹海绵+头层牛皮/全头层牛皮



型号: S0806沙发 零售价: 18621元

三人位 | 3280\*1100/1560\*900mm 材质: 实木框架+高回弹海绵+头层牛皮



型号: S0805沙发 零售价: 19020元

四人位 | 3500\*1090/1560\*860mm 材质: 实木框架+高回弹海绵+头层牛皮



型号: S0807沙发 零售价: 17730元

三人位 | 3220\*1080/1560\*880mm 材质: 实木框架+高回弹海绵+头层牛皮



型号: S0812沙发 零售价: 17520元

四人位 | 3200\*1090\*850mm

材质: 实木框架+高回弹海绵+羽绒+头层牛皮



型号: S0819沙发 零售价: 17232元

四人位 | 3220\*1560/850\*850mm 材质: 实木框架+高回弹海绵+头层牛皮



型号: S0820沙发 零售价: 19050元

三人位 | 3250\*1560/1080\*890mm 材质: 实木框架+高回弹海绵+头层牛皮



型号: S0821沙发 零售价: 20070元

三人位 | 3110\*1560/1040\*890mm 材质: 实木框架+高回弹海绵+头层牛皮



型号: S0822沙发 零售价: 18978元

三人位 | 3500\*1560/1090\*860mm 材质: 实木框架+高回弹海绵+头层牛皮



型号: S0824沙发 零售价: 19293元

三人位 | 3210\*1560/1070\*890mm 材质: 实木框架+高回弹海绵+头层牛皮



型号: S0823沙发 零售价: 19032元

三人位 | 3250\*1560/1100\*900mm 材质: 实木框架+高回弹海绵+头层牛皮



型号: S0825沙发 零售价: 19458元

三人位 |