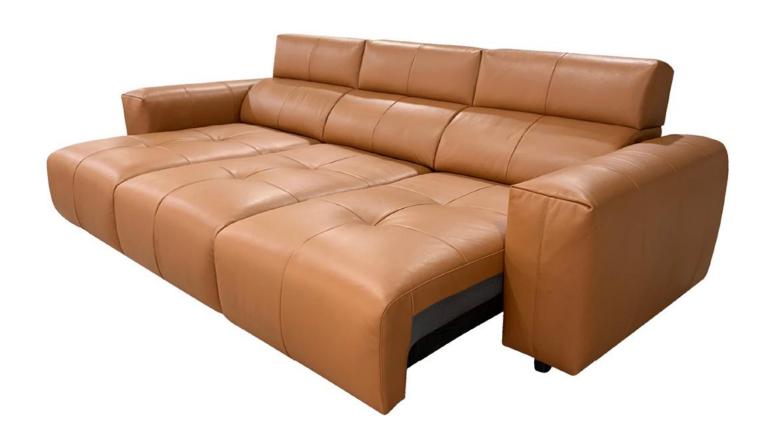

*900mm 材质: 实木框架+高回弹海绵+头层牛皮



型号: S0825沙发 零售价: 19458元

三人位 | 3110\*1560/1080\*950mm 材质: 实木框架+高回弹海绵+头层牛皮



型号: S0826沙发 零售价: 18852元

三人位 | 3320\*1560/1100\*880mm 材质: 实木框架+高回弹海绵+头层牛皮



型号: S0828沙发 零售价: 19623元

三人位 | 3040\*1620/1120\*880mm 材质: 实木框架+高回弹海绵+头层牛皮



型号: S0827沙发 零售价: 18681元

三人位 | 3210\*1560/1050\*920mm 材质: 实木框架+高回弹海绵+头层牛皮



型号: S0829沙发 零售价: 18750元

三人位 | 3060\*1560/1100\*950mm 材质: 实木框架+高回弹海绵+头层牛皮



型号: S0830沙发 零售价: 18978元

三人位 | 3200\*1560/1100\*950mm 材质: 实木框架+高回弹海绵+头层牛皮



型号: S0832沙发 零售价: 18342元

三人位 | 3240\*1600/1100\*950mm 材质: 实木框架+高回弹海绵+头层牛皮



型号: S0831沙发 零售价: 18768元

三人位 | 3500\*1560/1090\*1000mm 材质: 实木框架+高回弹海绵+头层牛皮



型号: S0833沙发 零售价: 18021元

三人位 | 3060\*1600/1100\*980mm 材质: 实木框架+高回弹海绵+头层牛皮



型号: S0834沙发 零售价: 20250元

三人位 | 3150\*1660/1140\*1020mm 材质: 实木框架+高回弹海绵+头层牛皮



型号: S0836沙发 零售价: 18810元

三人位 | 3280\*1600/1080/\*880mm 材质: 实木框架+高回弹海绵+头层牛皮



型号: S0835沙发 零售价: 19578元

三人位 | 3110\*1600/1050\*1000mm 材质: 实木框架+高回弹海绵+头层牛皮



型号: S0837沙发 零售价: 24639元

三人位 | 3360\*1600/1080\*810mm 材质: 实木框架+高回弹海绵+全头层牛皮



型号: S0838沙发 零售价: 17997元

三人位 | 3310\*1560/1080\*890mm 材质: 实木框架+高回弹海绵+头层牛皮

## PERFECT DETAILS

#### 精湛工艺完美细节

The trend target of fashion furniture, Tiktok control trend products, analya ze from customer demand and market trend, and improve the addedvaled ue of products Make every moment of leisure time comfortabledOolongda ea is a high-quality tea produced through processes such as picking, ging er withering, shaking, frying, rolling, and baking. It has a wide variety of ty pes, each with its own differences



型号: S0839沙发 零售价: 18852元

三人位 | 3310\*1560/1080