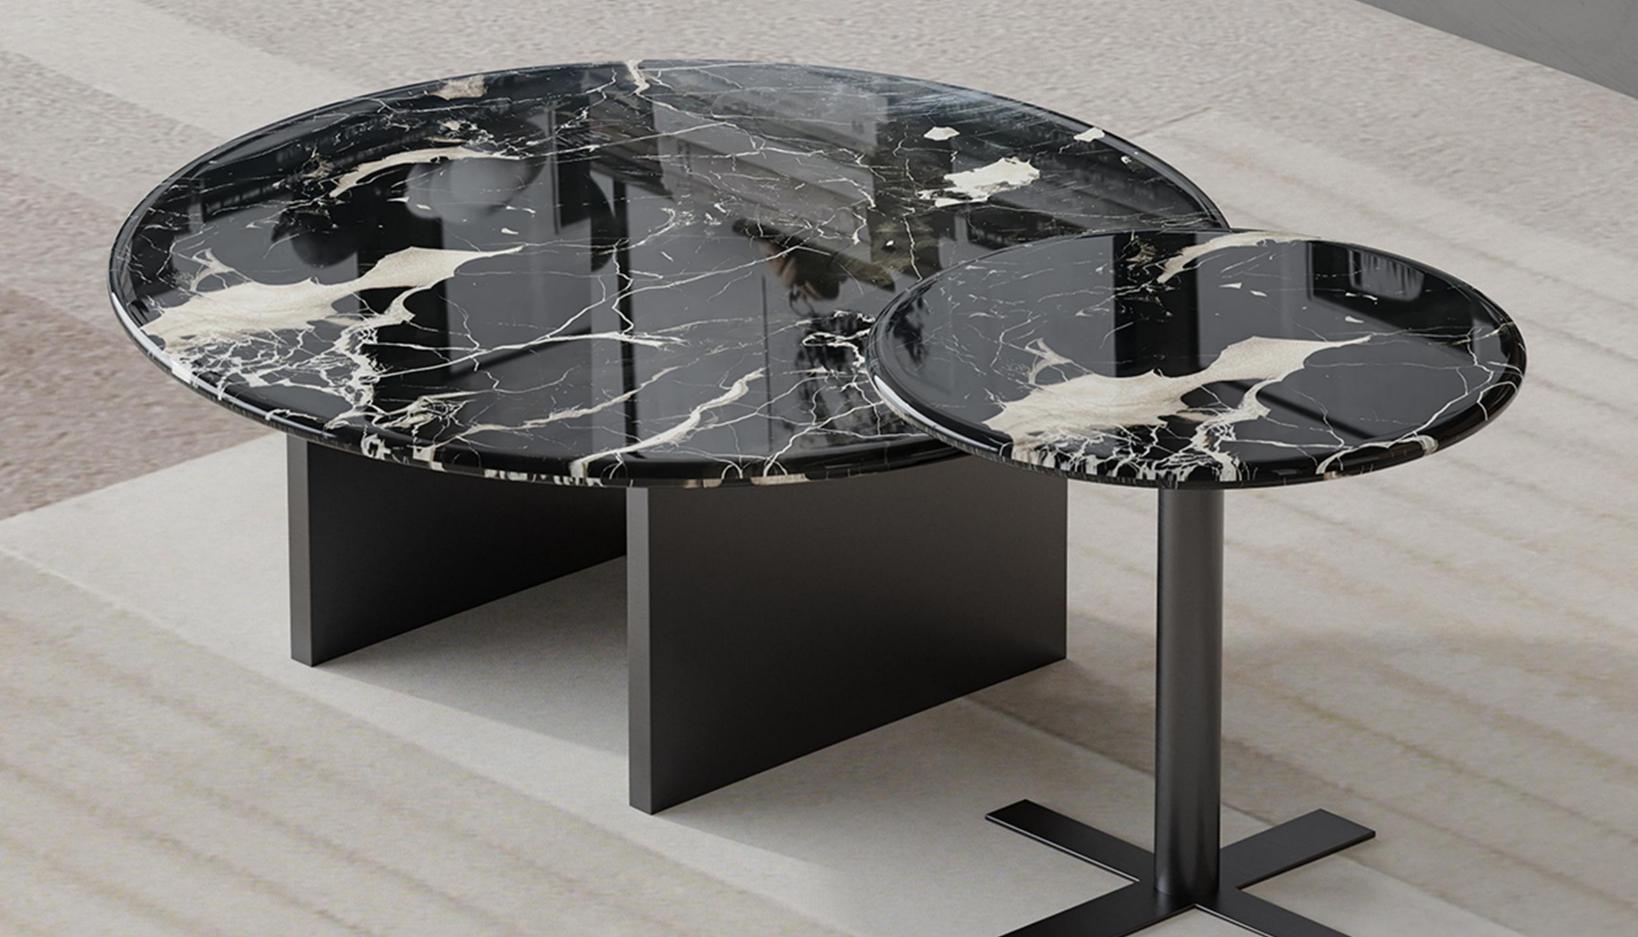

型号: ZE492茶几 零售价: 5718元

茶几900\*900\*240 边几500\*500\*500mm

材质: 天然石黑玫瑰+中纤板底板+201不锈钢黑钛

The trend target of fashion furniture, Tiktok control trend products ze from customer demand and market trend, and improve the add ue of products Make eve