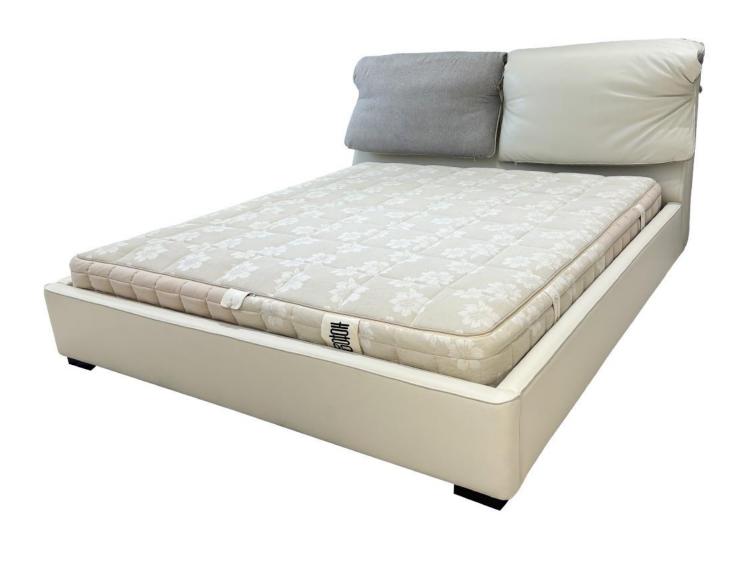

# BED-软床

好家具就要随心搭配

零售价: 10200元

1.8米 | 2320\*2030\*1100mm

1.5米 | 2320\*1730\*1100mm

材质: 实木框架+高回弹海绵+头层牛皮