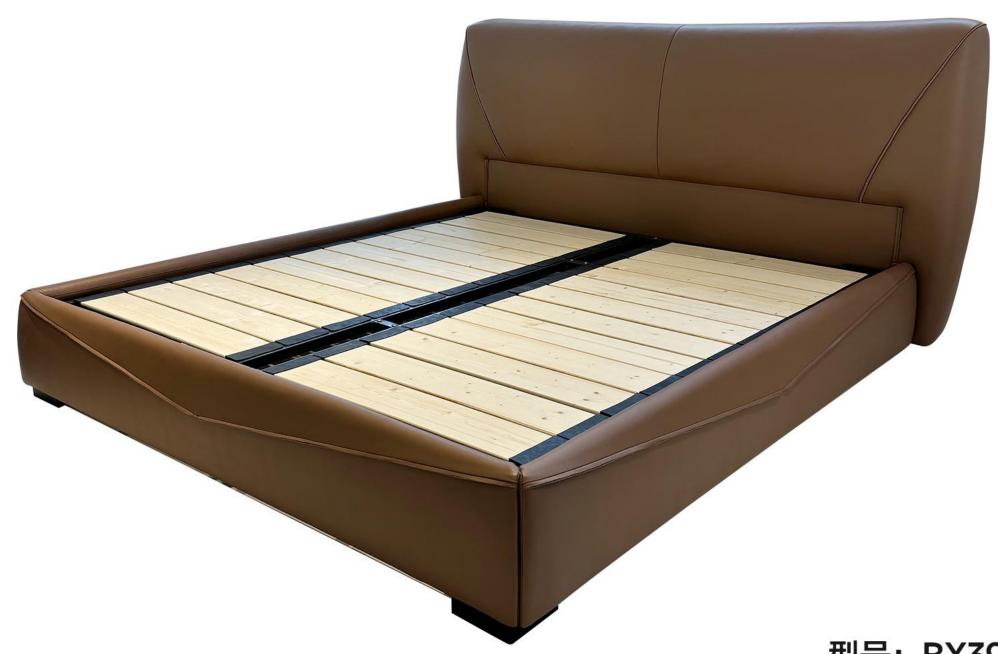

# 型号: BX377床 零售价: 9771元 1.8米床 | 2320\*2010\*1150mm 1.5米床 | 2320\*1710\*1150mm

材质: 实木框架+高回弹海绵+头层牛皮