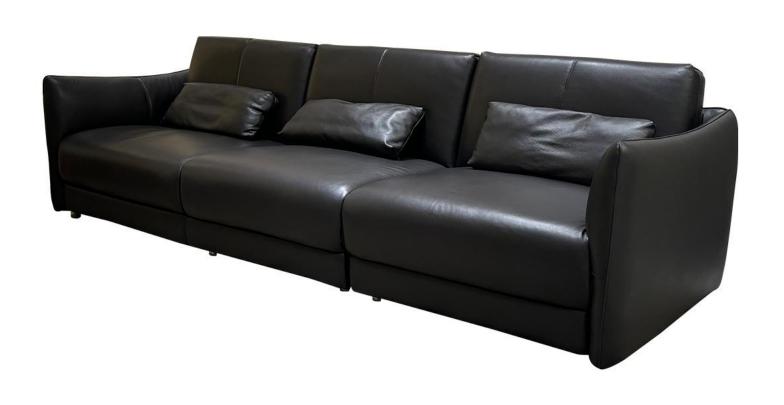

型号: S0574C沙发 零售价: 14709元

三人位 | 3360\*1150\*880mm

材质: 实木框架+高回弹海绵+头层牛皮+不锈钢五金

The trend target of fashion furniture, Tiktok control trend products, analya ze from customer demand and market trend, and improve the addedvaled ue of products Make every moment of leisure time comfortabledOolongda ea is a high-quality tea produced through processes such as picking, ging er withering, shaking, frying, rolling, and baking. It has a wide variety of ty pes, each with its own differences