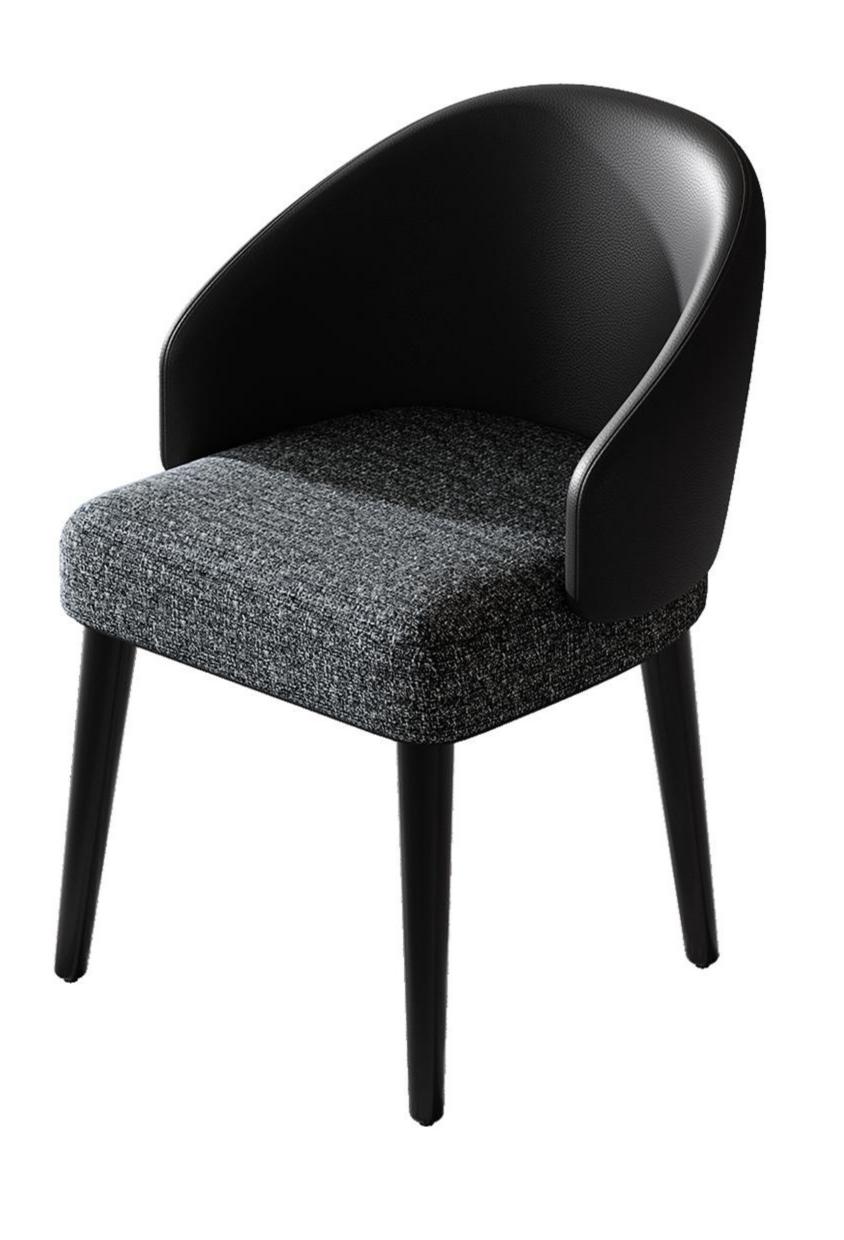

# CHAIR-餐椅

好家具就要随心搭配

精湛工艺完美细节

型号: YX571餐椅 零售价: 1458元

660\*650\*770mm

材质: 实木弯板+碳素钢黑砂+海绵+棉麻+仿皮

The trend target of fashion furniture, Tiktok control trend products ze from customer demand and market trend, and improve the add ue of products Make every moment of leisure time comfortabledO ea is a high-quality tea produced through

The trend target of fashion furniture, Tiktok control trend products ze from customer demand and market trend, and improve the add ue of products Make eve

型号: YX646FD餐椅 零售价: 1020元

560\*600\*780mm

材质: 碳素钢+硅胶皮+海绵