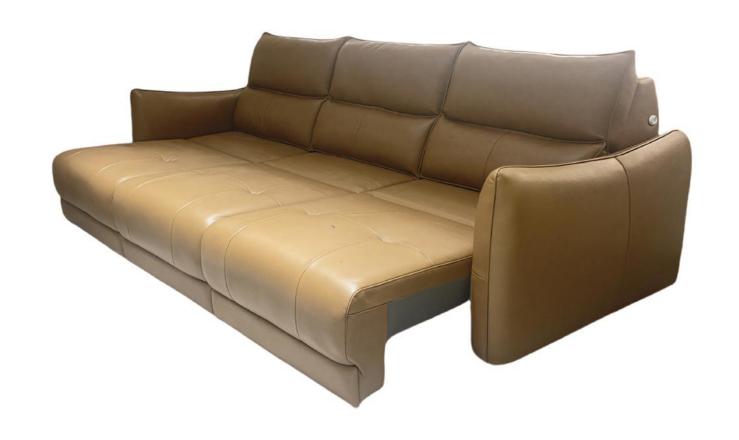

型号: S0796沙发 零售价: 32658元

四人位 | 3360\*1120\*850mm

材质: 实木框架+高回弹海绵+全头层牛皮

型号: S0574B沙发 零售价: 12654元

四人位 | 3360\*1150\*880mm

材质: 实木框架+高回弹海绵+头层牛皮+不锈钢五金

The trend target of fashion furniture, Tiktok control trend products, analya ze from customer demand and market trend, and improve the addedvaled ue of products Make every moment of leisure time comfortabledOolongda ea is a high-quality tea produced through processes such as picking, ging er withering, shaking, frying, rolling, and baking. It has a wide variety of ty pes, each with its own differences