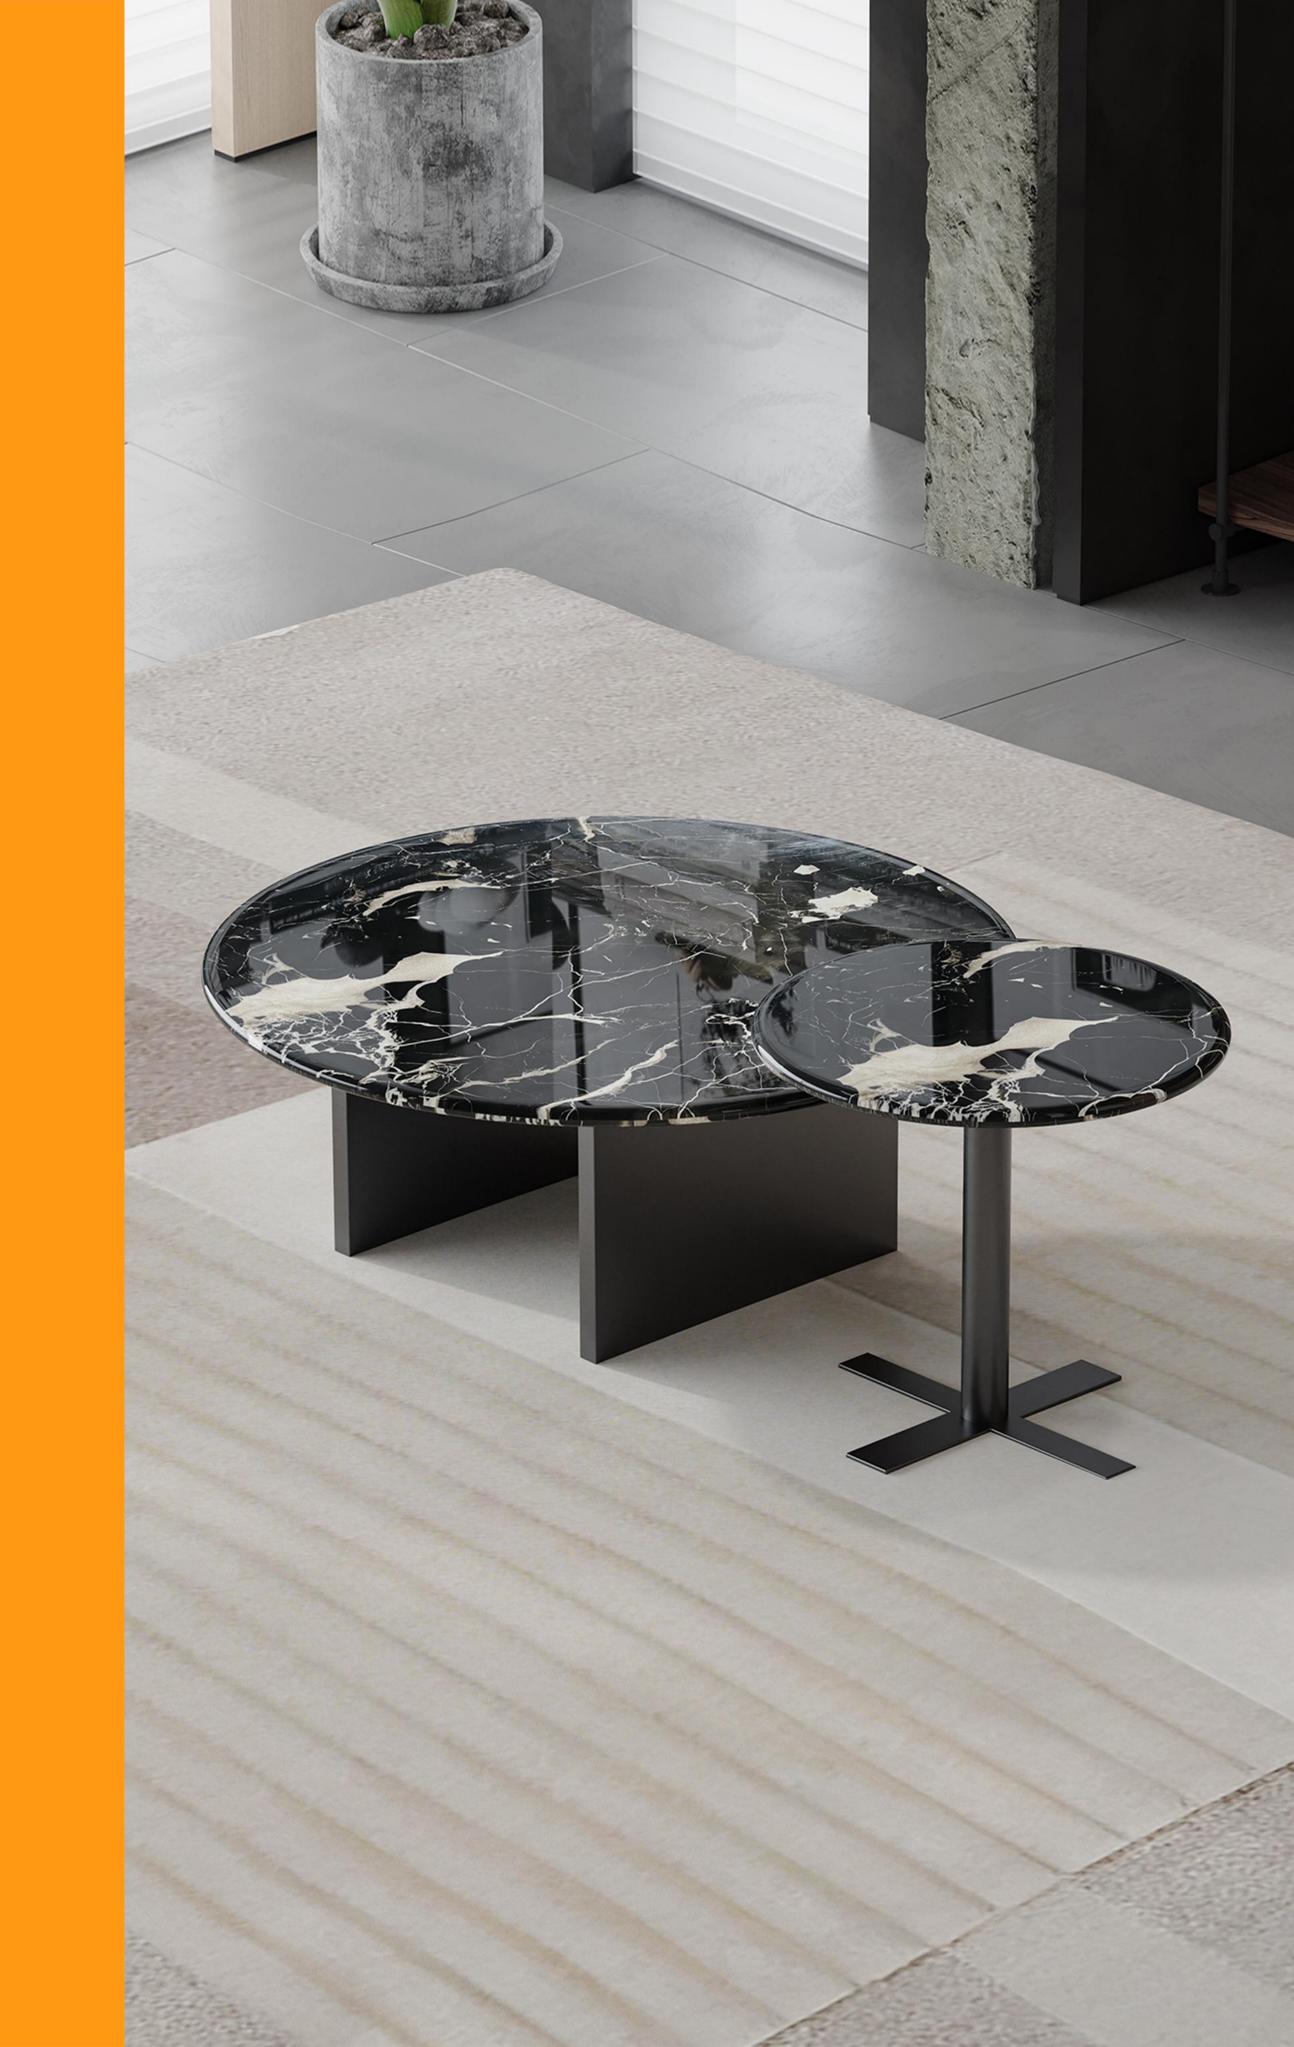

# TEA TABLE-茶几

好家具就要随心搭配

优雅的线条完美体现品牌的精致追求

The trend target of fashion furniture, Tiktok control trend products ze from customer demand and market trend, and improve the add ue of products Make every moment of leisure time comfortabledO ea is a high-quality tea produced through

型号: ZE492茶几 零售价: 5718元

茶几900\*900\*240 边几500\*500\*500mm

材质: 天然石黑玫瑰+中纤板底板+201不锈钢黑钛

The trend target of fashion furniture, Tiktok control trend products ze from customer demand and market trend, and improve the add ue of products Make eve