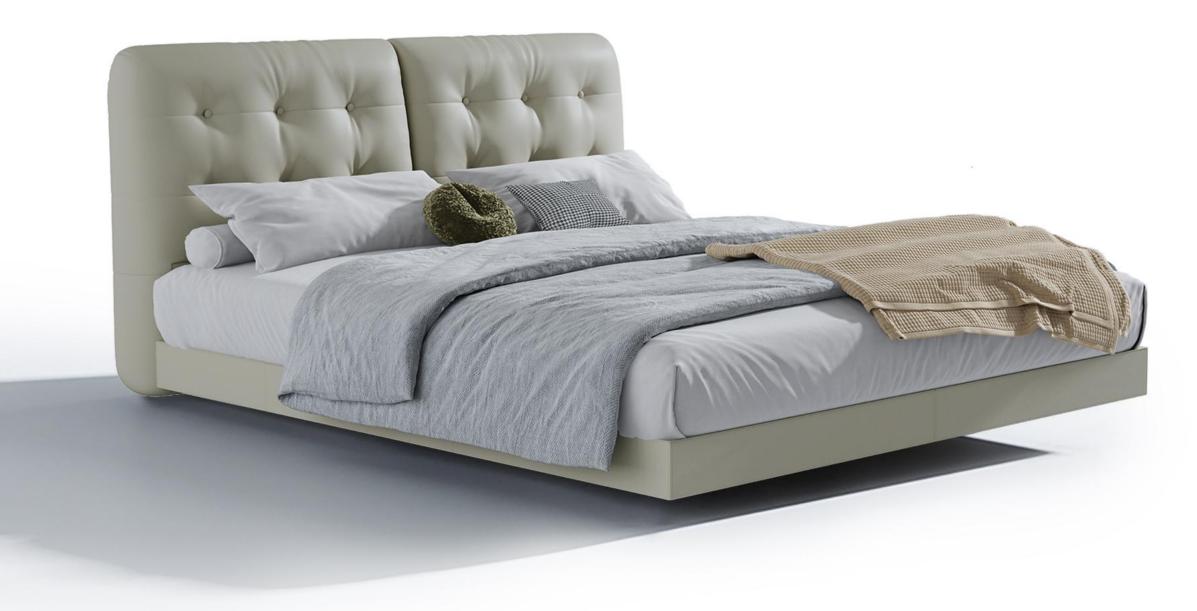

# BED-软床

好家具就要随心搭配

零售价: 10200元

1.8米 | 2320\*2030\*1100mm

1.5米 | 2320\*1730\*1100mm

材质: 实木框架+高回弹海绵+头层牛皮