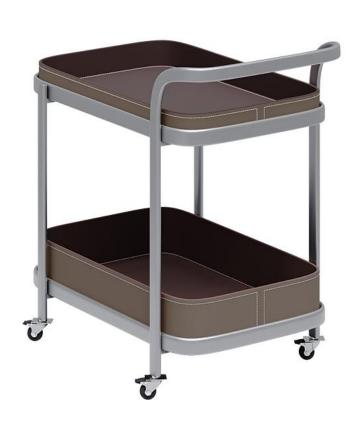

型号: ZS009 零售价: 10629元

1100\*500\*1230mm

材质: 多层实木板柜体+铬色不锈钢底架

型号: ZT044 零售价: 6558元

1120\*525\*805mm

材质: E1级密度板+烟熏木面+烤漆+实木弯板

型号: ZS006 零售价: 10200元

450\*450\*1645mm