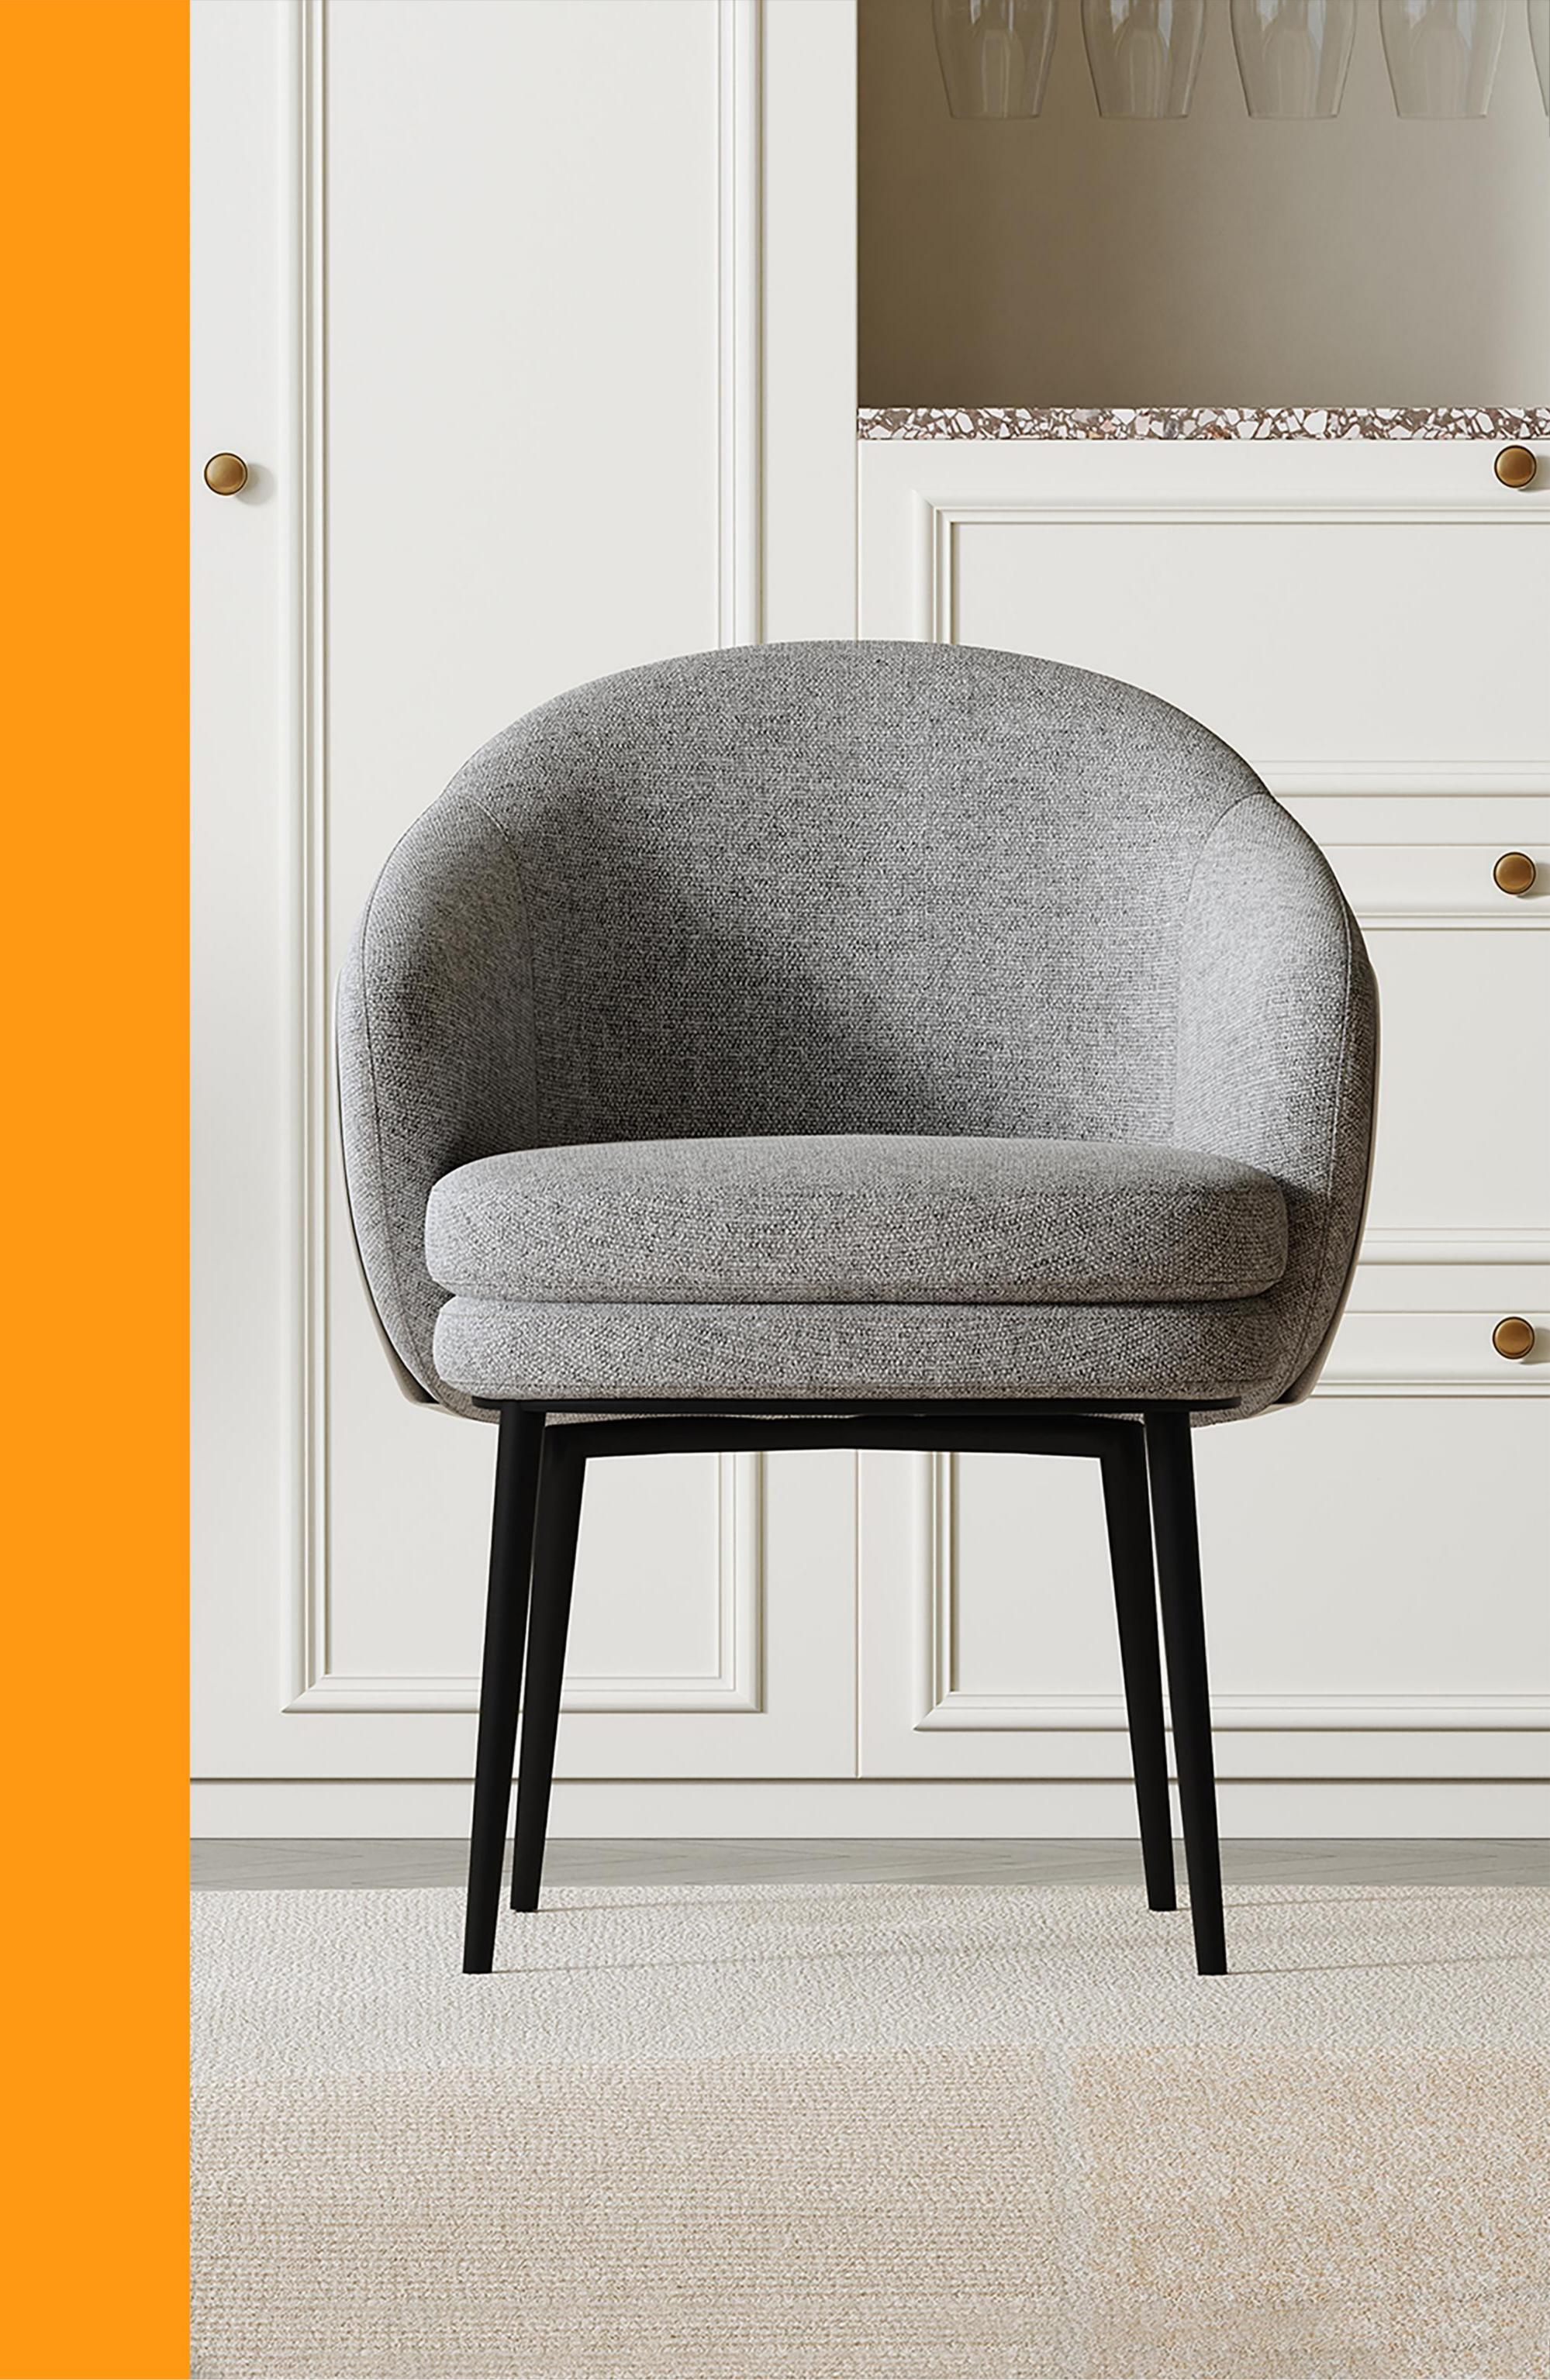

# CHAIR-餐椅

好家具就要随心搭配

精湛工艺完美细节

型号: YX571餐椅 零售价: 1458元

660\*650\*770mm

材质: 实木弯板+碳素钢黑砂+海绵+棉麻+仿皮

The trend target of fashion furniture, Tiktok control trend products ze from customer demand and market trend, and improve the add ue of products Make every moment of leisure time comfortabledO ea is a high-quality tea produced through

The trend target of fashion furniture, Tiktok control trend products ze from customer demand and market trend, and improve the add ue of products Make eve

型号: YX646FD餐椅 零售价: 1020元

560\*600\*780mm

材质: 碳素钢+硅胶皮+海绵