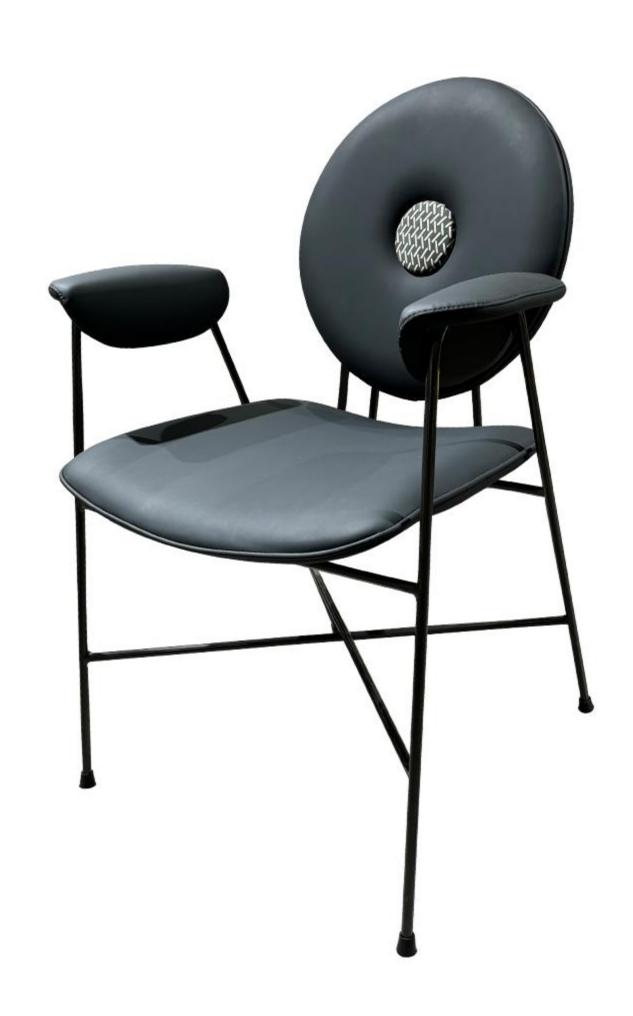

## 简单纯净的色彩及造型 勾勒出让人眼前一亮的作品

The trend target of fashion furniture, Tiktok control trend products, an ze from customer demand and market trend, and improve the addedv ue of products Make every moment of leisure time comfortabledOolon ea is a high-quality tea produced through processes such as picking, er withering, shaking, frying, rolling, and baking. It has a wide variety pes, each with its own differences

The trend target of fashion furniture, Tiktok control trend products, an ze from customer demand and market trend, and improve the addedv ue of products Make every moment

型号: YX743B餐椅 零售价: 1287元

640\*610\*870mm

材质: 不锈钢+弯板+海绵+科技皮