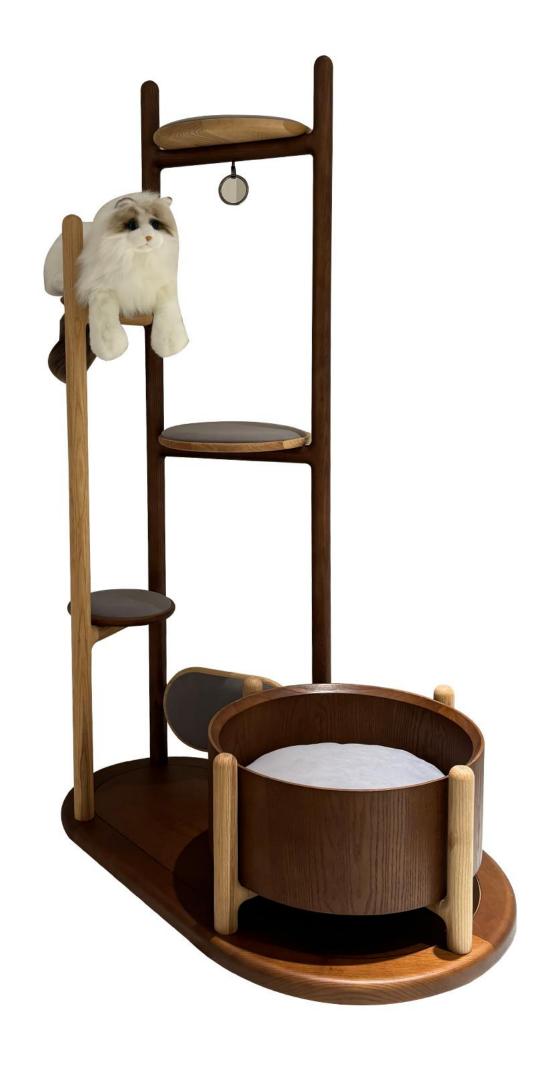

The trend target of fashion furniture, Tiktok control trend products, an ze from customer demand and market trend, and improve the addedv ue of products Make every moment

型号: ZS004猫爬架 零售价: 20787元

935\*575\*1495mm