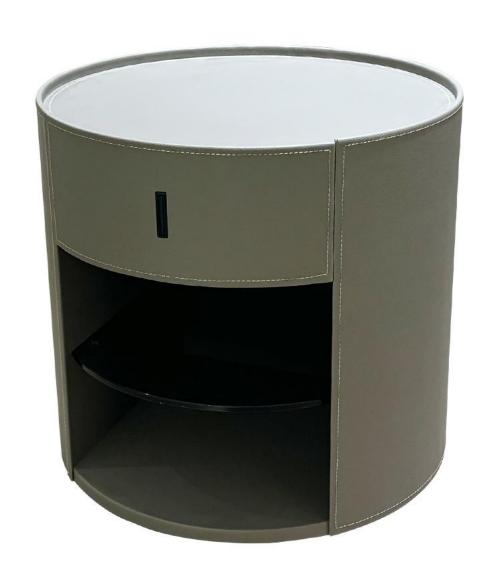

# BEDSIDE TABLE-床头柜/妆台 好家具就要随心搭配

型号: GN236床头柜 零售价: 1449元

500\*400\*480mm

材质: E1高密度中纤板+智利松木+超晶石面+黑钛五金条

精湛工艺完美细节

The trend target of fashion furniture, Tiktok control trend products, analya ze from customer demand and market trend, and improve the addedvaled ue of products Make every moment of leisure time comfortabledOolongda ea is a high-quality tea produced through processes such as picking, ging er withering, shaking, frying, rolling, and baking. It has a wide variety of ty pes, each with its own differences

型号: GN239床头柜 零售价: 1236元

500\*400\*500mm

材质: E1高密度中纤板+实木抽屉+黑钢玻璃面

型号: GN242床头柜 零售价: 1320元

500\*400\*480mm

材质: E1高密度中纤板+智利松木+仿皮