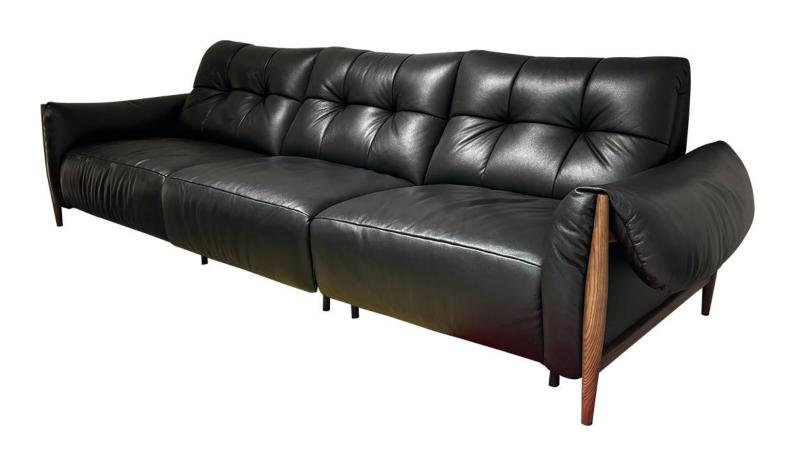

型号: S0574C沙发 零售价: 14709元

三人位 | 3360\*1150\*880mm

材质: 实木框架+高回弹海绵+头层牛皮+不锈钢五金

The trend target of fashion furniture, Tiktok control trend products, analya ze from customer demand and market trend, and improve the addedvaled ue of products Make every moment of leisure time comfortabledOolongda ea is a high-quality tea produced through processes such as picking, ging er withering, shaking, frying, rolling, and baking. It has a wide variety of ty pes, each with its own differences