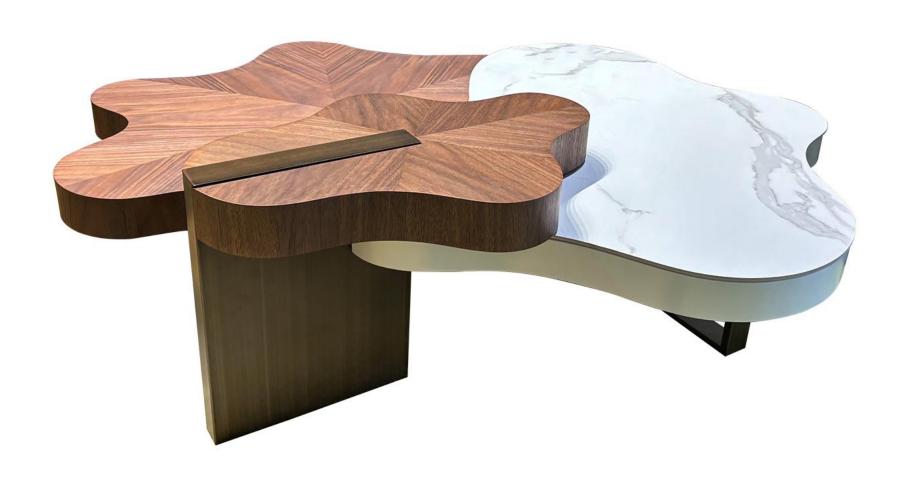

## TABLE-餐桌

好家具就要随心搭配

#### 精湛工艺完美细节

The trend target of fashion furniture, Tiktok control trend products, analya ze from customer demand and market trend, and improve the addedvaled ue of products Make every moment of leisure time comfortabledOolongda ea is a high-quality tea produced through processes such as picking, ging er withering, shaking, frying, rolling, and baking. It has a wide variety of ty pes, each with its own differences

型号: ZD273餐桌 零售价: 7281元

1800\*900\*770mm

材质: 仿真宝格丽石面+底板+透明亚克力

The trend target of fashion furniture, Tiktok control trend products, an ze from customer demand and market trend, and improve the addedv ue of products Make every moment of leisure time comfortabledOolon pes, each with its own differences