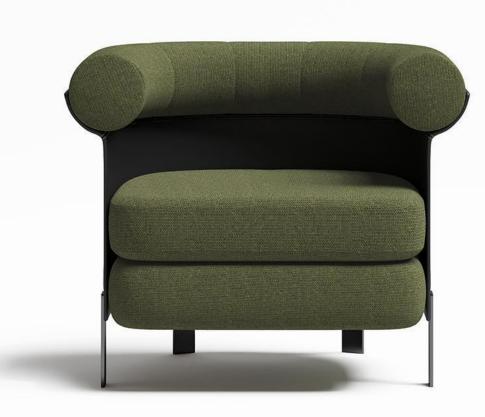

Quality & Designed

www.QDcasa.com

## - Important Notes -

### #1 Can you do customization?

Yes, you can change color/fabric. Can not change size.

## #2 What fabric do you support?

We can do Velvet fabric, Cotton fabric, Sherpa, Microfiber leather & Genuine leather.

#### #3 Can I have a look at the swatch?

Yes, contact us and we will send you the general swatches.

### #4 What is the MOQ and Production time?

MOQ is 1pcs (Dining Chair is 6pcs). Production time is 10-14 days.

## #5 How to know the USD prices?

The price showing below is our internal system price, kindly times 0.06, then you will get the discounted USD price.

For example, the one is showing 1518, then 1518\*0.06=US91





## SOFA-沙发

好家具就要随心搭配

#### 精湛工艺完美细节

The trend target of fashion furniture, Tiktok control tr