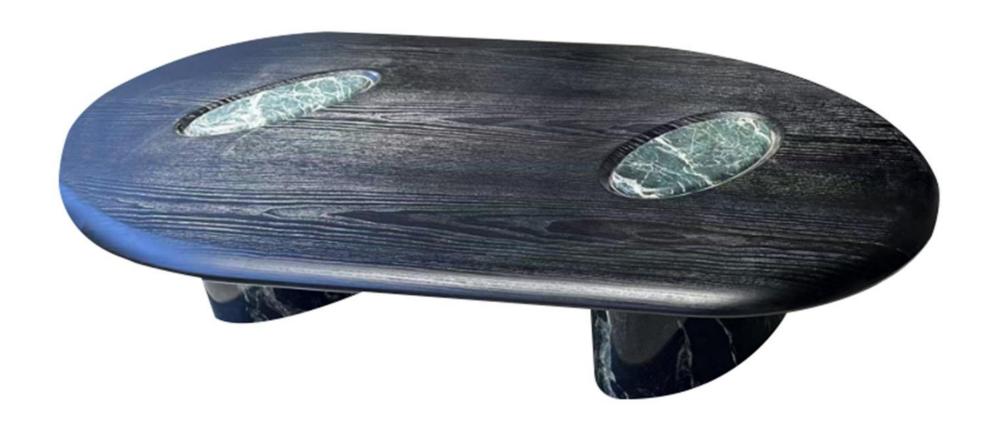

型号: ZE492茶几 零售价: 5718元

茶几900\*900\*240 边几500\*500\*500mm

材质: 天然石黑玫瑰+中纤板底板+201不锈钢黑钛

The trend target of fashion furniture, Tiktok control trend products ze from customer demand and market trend, and improve the add ue of products Make eve