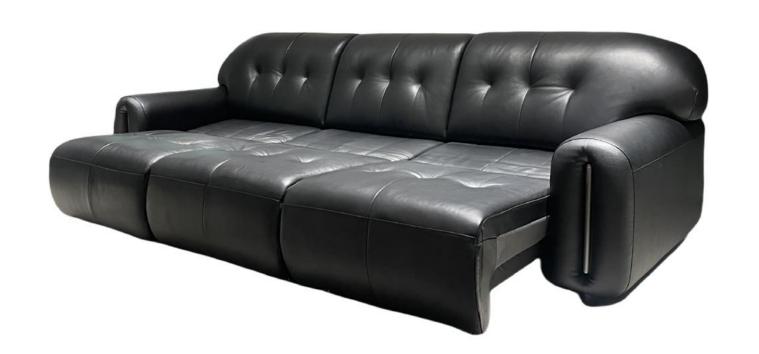

型号: S0796沙发 零售价: 32658元

四人位 | 3360\*1120\*850mm

材质: 实木框架+高回弹海绵+全头层牛皮

型号: S0574B沙发 零售价: 12654元

四人位 | 3360\*1150\*880mm

材质: 实木框架+高回弹海绵+头层牛皮+不锈钢五金

The trend target of fashion furniture, Tiktok control trend products, analya ze from customer demand and market trend, and improve the addedvaled ue of products Make every moment of leisure time comfortabledOolongda ea is a high-quality tea produced through processes such as picking, ging er withering, shaking, frying, rolling, and baking. It has a wide variety of ty pes, each with its own differences