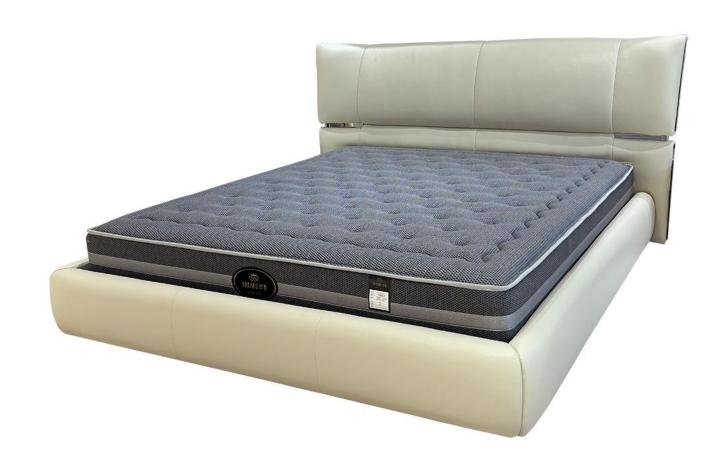

型号: BX374床 零售价: 10629元

1.8米 | 2360\*2050\*1200mm

1.5米 | 2360\*1750\*1200mm

材质: 实木框架+高回弹海绵+头层牛皮

The trend target of fashion furniture, Tiktok control trend products, analya ze from customer demand and market trend, and improve the addedvaled ue of products Make every moment of leisure time comfortabledOolongda ea is a high-quality tea produced through processes such as picking, ging er withering, shaking, frying, rolling, and baking. It has a wide variety of ty pes, each with its own differences