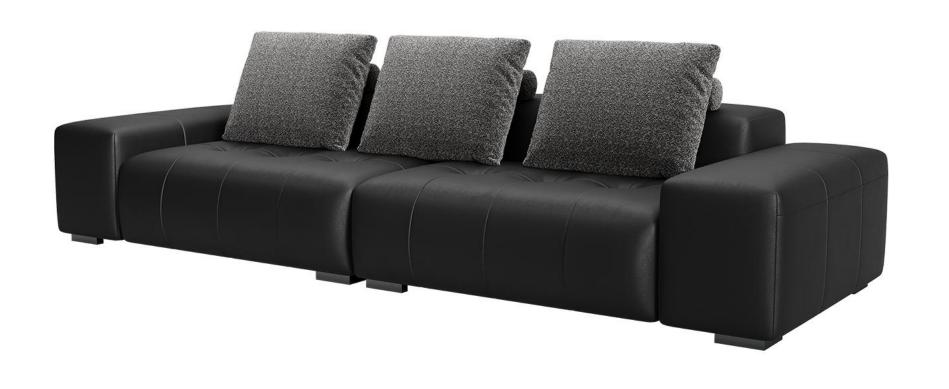

s own differences



型号: S0568FD沙发 零售价: 9297元

四人位 | 2800\*990\*860mm

材质: 实木框架+高回弹海绵+头层牛皮

精湛工艺完美细节





零售价: 11712元

3250\*1180\*880mm

材质: 实木框架+高回弹海绵+头层牛皮

The trend target of fashion furniture, Tiktok control trend products ze from customer demand and market trend, and improve the add ue of products Make every moment of leisure time comfortabledO ea is a high-quality tea produced through

The trend target of fashion furniture, Tiktok control trend products ze from customer demand and market trend, and improve the add ue of products Make eve



型号: S0609B沙发 零售价: 26664元

三人位 | 3880\*1220\*800mm

材质: 实木框架+高回弹海绵+全头层牛皮+合金脚



型号: S0573FD沙发 零售价: 2.8米11940 3.2米14400元

> 四人位 | 2820/3200\*1100\*780mm 材质: 实木框架+高回弹海绵+头层牛皮



型号: S0797沙发 零售价: 39768元

四人位 | 4000\*4080\*620mm

材质: 实木框架+高回弹海绵+全头层牛皮



型号: S0575B沙发 零售价: 11358元

五人位 | 3350\*1180\*880mm

材质: 实木框架+高回弹海绵+头层牛皮+合金脚



型号: S0572FD沙发 零售价: 9975元

四人位 | 2820\*1080\*810mm

材质: 实木框架+高回弹海绵+头层牛皮



型号: S0572B沙发 零售价: 11940元

五人位 | 3200\*1080\*810mm 材质: 实木框架+高回弹海绵+头层牛皮



型号: S0800沙发 零售价: 32058元

四人位 | 3550\*1080\*850mm

材质: 实木框架+高回弹海绵+全头层牛皮



型号: S0713沙发 零售价: 15771元

四人位 | 3180\*1130\*730mm

材质: 实木框架+高回弹海绵+全头层牛皮+碳素钢脚



型号: S0748沙发 零售价: 15429元

三人位 | 3280\*1060\*840mm

材质: 实木框架+高回弹海绵+头层牛皮



型号: S0711沙发 零售价: 14487元

四人位 | 3200\*1090\*800mm 材质: 实木框架+高回弹海绵+头层牛皮



型号: S0771沙发 零售价: 14700元

四人位 | 3200\*1120\*850mm

材质: 实木框架+高回弹海绵+头层牛皮



型号: S0772沙发 零售价: 14700元

四人位 | 3560\*1080\*830mm 材质: 实木框架+高回弹海绵+头层牛皮



型号: S0744沙发 零售价: 17280元

三人位 | 3150\*1010\*900mm

材质: 实木框架+高回弹海绵+头层厚牛皮



型号: S0810沙发 零售价: 18759元

四人位 | 3030\*1040\*870mm

材质: 实木