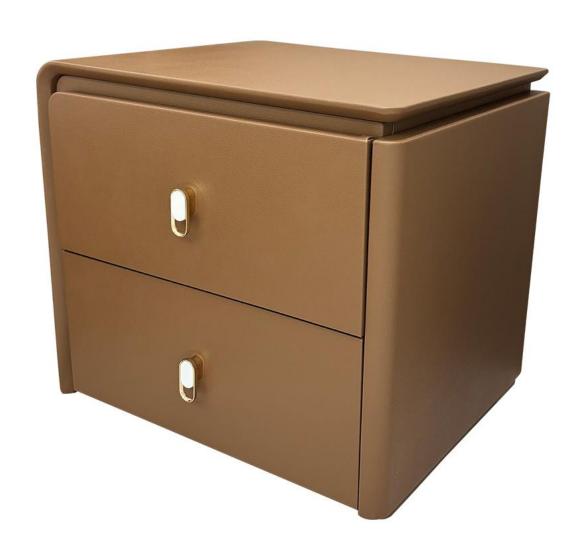

型号: GN241床头柜 零售价: 1029元

480\*400\*470mm

材质:岩板+木纹抽屉+三节导轨+E1级环保板

型号: GN240床头柜 零售价: 3345元

500\*400\*480mm

材质: 托底缓冲导轨+E1级环保板+马鞍皮

型号: GN245床头柜 零售价: 1050元

500\*400\*460mm