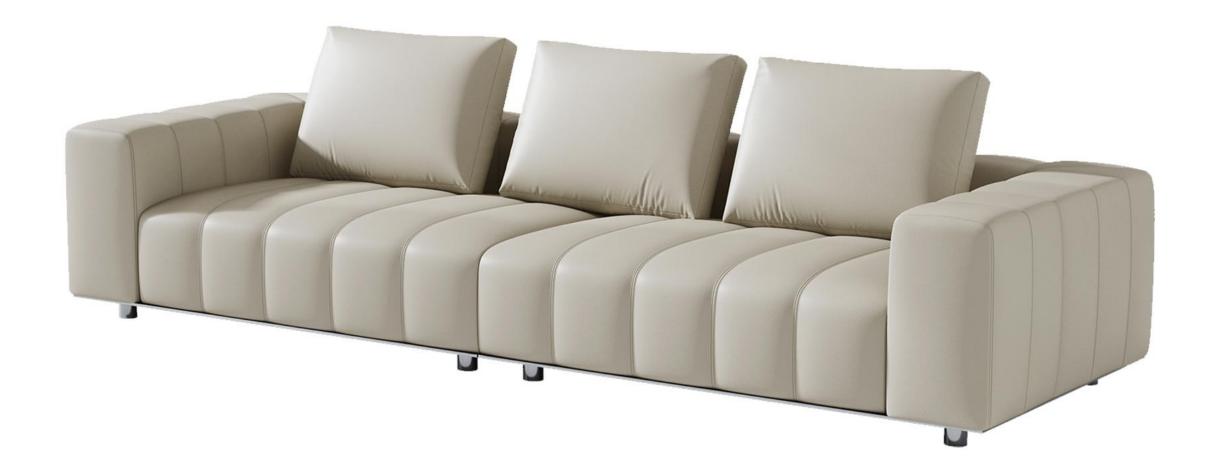

型号: S0796沙发 零售价: 32658元

四人位 | 3360\*1120\*850mm

材质: 实木框架+高回弹海绵+全头层牛皮

型号: S0574B沙发 零售价: 12654元

四人位 | 3360\*1150\*880mm

材质: 实木框架+高回弹海绵+头层牛皮+不锈钢五金

The trend target of fashion furniture, Tiktok control trend products, analya ze from customer demand and market trend, and improve the addedvaled ue of products Make every moment of leisure time comfortabledOolongda ea is a high-quality tea produced through processes such as picking, ging er withering, shaking, frying, rolling, and baking. It has a wide variety of ty pes, each with its own differences