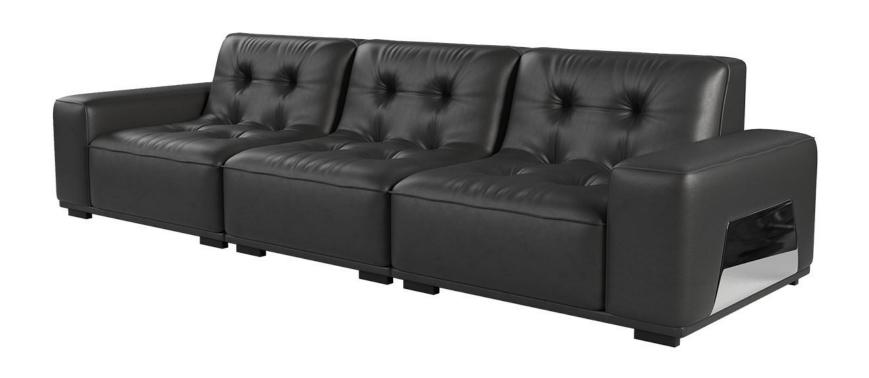

型号: S0574C沙发 零售价: 14709元

三人位 | 3360\*1150\*880mm

材质: 实木框架+高回弹海绵+头层牛皮+不锈钢五金

The trend target of fashion furniture, Tiktok control trend products, analya ze from customer demand and market trend, and improve the addedvaled ue of products Make every moment of leisure time comfortabledOolongda ea is a high-quality tea produced through processes such as picking, ging er withering, shaking, frying, rolling, and baking. It has a wide variety of ty pes, each with its own differences