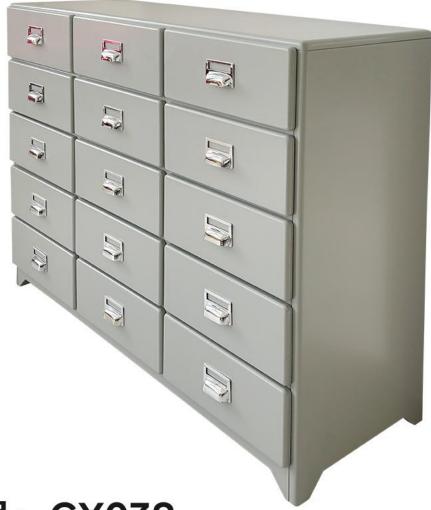

# **CASUAL NOBLE**

### 简单纯净的色彩及造型 勾勒出让人眼前一亮的作品

The trend target of fashion furniture, Tiktok control trend products, an ze from customer demand and market trend, and improve the addedv ue of products Make every moment of leisure time comfortabledOolon ea is a high-quality tea produced through processes such as picking, er withering, shaking, frying, rolling, and baking. It has a wide variety pes, each with its own differences

The trend target of fashion furniture, Tiktok control trend products, an ze from customer demand and market trend, and improve the addedv ue of products Make every moment

型号: GX038 零售价: 10629元

1160\*400\*960mm

材质: 中纤板+烤漆+五金拉手

**CASUAL NOBLE** 

简单纯净的色彩及造型 勾勒出让人眼前一亮的作品

The trend target of fashion furniture, Tiktok control trend products, an ze from customer demand and market trend, and improve the addedv ue of products Make every moment of leisure time comfortabledOolon ea is a high-quality tea produced through processes such as picking, er withering, shaking, frying, rolling, and baking. It has a wide variety pes, each with its own differences