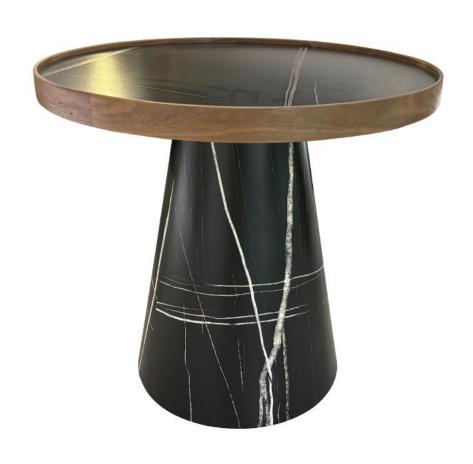

型号: ZE492茶几 零售价: 5718元

茶几900\*900\*240 边几500\*500\*500mm

材质: 天然石黑玫瑰+中纤板底板+201不锈钢黑钛

The trend target of fashion furniture, Tiktok control trend products ze from customer demand and market trend, and improve the add ue of products Make eve

型号: ZE551茶几 零售价: 3729元

900\*900\*400mm

材质: 宝格丽黑大理石+不锈钢