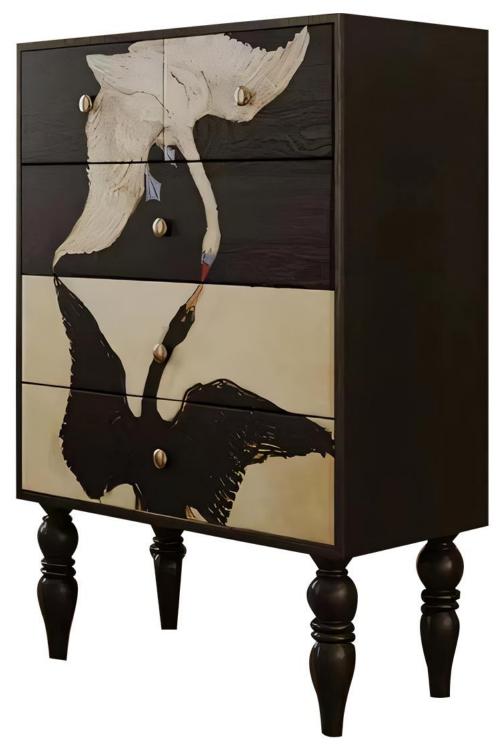

# BEDSIDE TABLE-床头柜/妆台 好家具就要随心搭配

型号: GN236床头柜 零售价: 1449元

500\*400\*480mm

材质: E1高密度中纤板+智利松木+超晶石面+黑钛五金条

精湛工艺完美细节

The trend target of fashion furniture, Tiktok control trend products, analya ze from customer demand and market trend, and improve the addedvaled ue of products Make every moment of leisure time comfortabledOolongda ea is a high-quality tea produced through processes such as picking, ging er withering, shaking, frying, rolling, and baking. It has a wide variety of ty pes, each with its own differences

型号: GN239床头柜 零售价: 1236元

500\*400\*500mm

材质: E1高密度中纤板+实木抽屉+黑钢玻璃面

型号: GN242床头柜 零售价: 1320元

500\*400\*480mm

材质: E1高密度中纤板+智利松木+仿皮

型号: GN244床头柜 零售价: 1278元

500\*420\*580mm

材质: E1高密度中纤板+实木抽屉+黑钢玻璃面+仿皮

型号: GN243床头柜 零售价: 1449元

500\*400\*480mm

材质: E1高密度中纤板+智利松木+超晶石面+仿皮

型号: GN246床头柜

零售价: 1236元