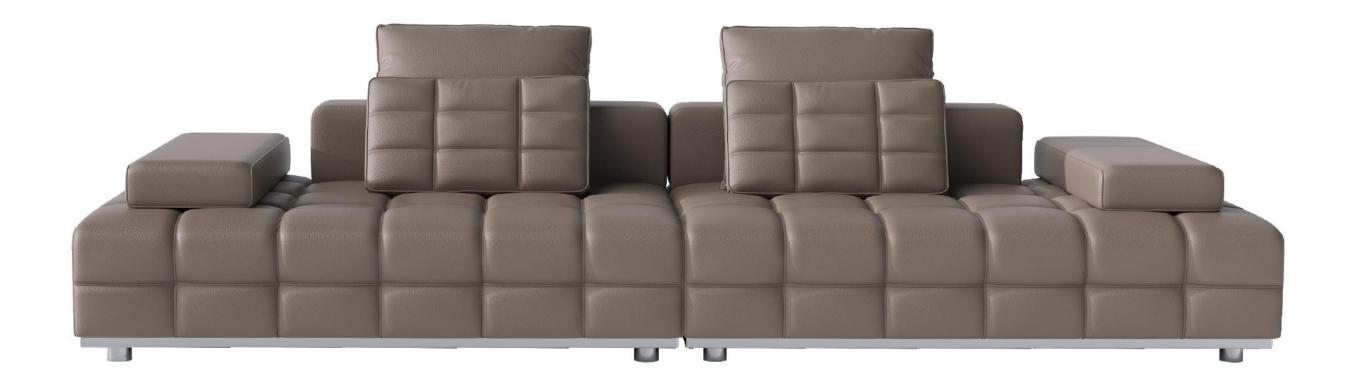

leisure time comfortabledOolongda ea is a high-quality tea produced through processes such as picking, ging er withering, shaking, frying, rolling, and baking. It has a wide variety of ty pes, each with its own differences



型号: S0574FD沙发 零售价: 12654元

四人位 | 3360\*1150\*880mm

材质: 实木框架+高回弹海绵+头层牛皮+不锈钢五金

#### 精湛工艺完美细节

The trend target of fashion furniture, Tiktok control trend products, analya ze from customer demand and market trend, and improve the addedvaled ue of products Make every moment of leisure time comfortabledOolongda ea is a high-quality tea produced through processes such as picking, ging er withering, shaking, frying, rolling, and baking. It has a wide variety of ty pes, each with its own differences



型号: S0796沙发 零售价: 32658元

四人位 | 3360\*1120\*850mm

材质: 实木框架+高回弹海绵+全头层牛皮



型号: S0574B沙发 零售价: 12654元

四人位 | 3360\*1150\*880mm

材质: 实木框架+高回弹海绵+头层牛皮+不锈钢五金

The trend target of fashion furniture, Tiktok control trend products, analya ze from customer demand and market trend, and improve the addedvaled ue of products Make every moment of leisure time comfortabledOolongda ea is a high-quality tea produced through processes such as picking, ging er withering, shaking, frying, rolling, and baking. It has a wide variety of ty pes, each with its own differences



型号: S0567FD沙发 零售价: 13080元

三人位 | 3460\*1680/1050\*890mm 材质: 实木框架+高回弹海绵+高级棉麻

## PERFECT DETAILS

#### 精湛工艺完美细节

The trend target of fashion furniture, Tiktok control trend products, analya ze from customer demand and market trend, and improve the addedvaled ue of products Make every moment of leisure time comfo