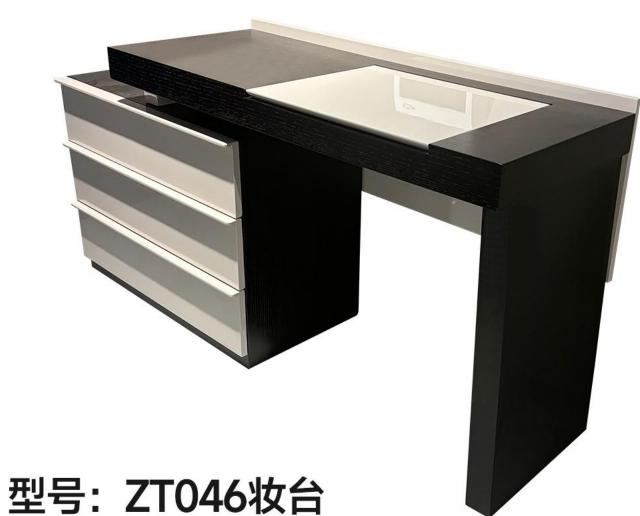

型号: GD065斗柜 零售价: 4692元

460\*400\*1120mm

材质: 高密度板+高亮光烤漆

型号: ZSS033装饰柜

零售价: 4929元

1600\*410\*810mm

材质: 高密度板烤漆+高密度板贴榆木皮

型号: GD067妆台 零售价: 2916元