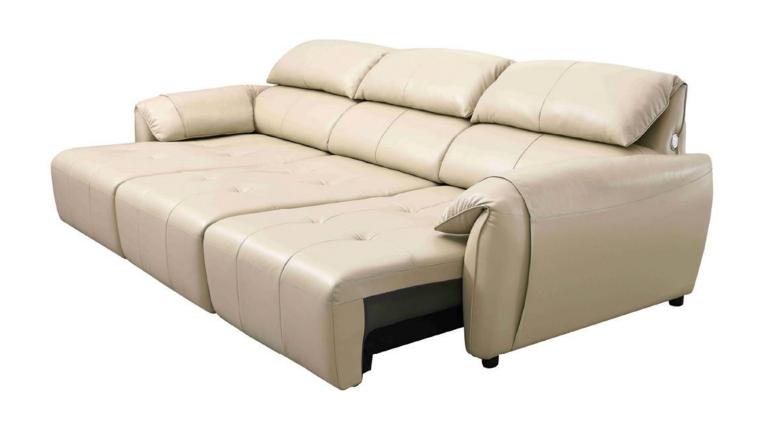

型号: S0574FD沙发 零售价: 12654元

四人位 | 3360\*1150\*880mm

材质: 实木框架+高回弹海绵+头层牛皮+不锈钢五金

型号: S0796沙发 零售价: 32658元

四人位 | 3360\*1120\*850mm

材质: 实木框架+高回弹海绵+全头层牛皮

型号: S0574B沙发 零售价: 12654元

四人位 | 3360\*1150\*880mm

材质: 实木框架+高回弹海绵+头层牛皮+不锈钢五金

The trend target of fashion furniture, Tiktok control trend products, analya ze from customer demand and market trend, and improve the addedvaled ue of products Make every moment of leisure time comfortabledOolongda ea is a high-quality tea produced through processes such as picking, ging er withering, shaking, frying, rolling, and baking. It has a wide variety of ty pes, each with its own differences