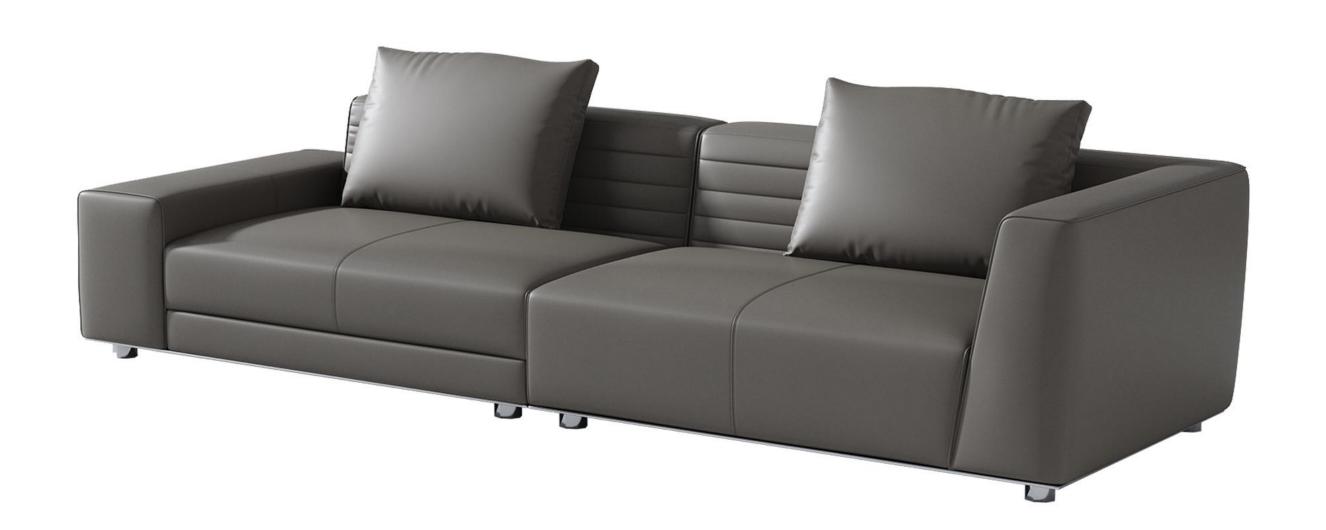

型号: S0574FD沙发 零售价: 12654元

四人位 | 3360\*1150\*880mm

材质: 实木框架+高回弹海绵+头层牛皮+不锈钢五金

型号: S0796沙发 零售价: 32658元

四人位 | 3360\*1120\*850mm

材质: 实木框架+高回弹海绵+全头层牛皮

型号: S0574B沙发 零售价: 12654元

四人位 | 3360\*1150\*880mm

材质: 实木框架+高回弹海绵+头层牛皮+不锈钢五金

The trend target of fashion furniture, Tiktok control trend products, analya ze from customer demand and market trend, and improve the addedvaled ue of products Make every moment of leisure time comfortabledOolongda ea is a high-quality tea produced through processes such as picking, ging er withering, shaking, frying, rolling, and baking. It has a wide variety of ty pes, each with its own differences