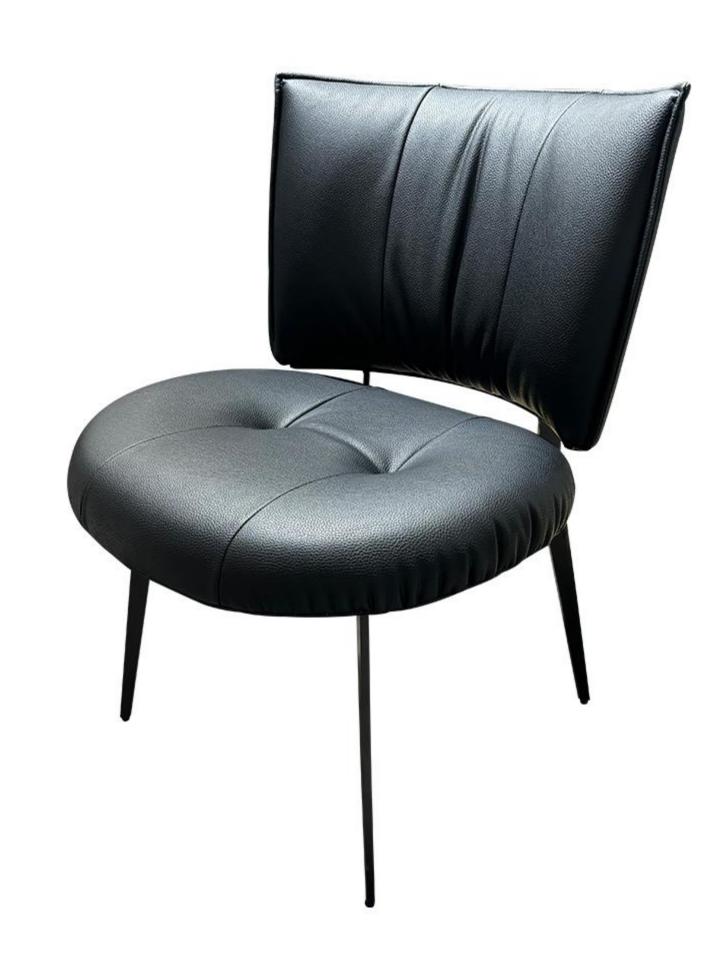

材质: 麻布+白蜡木+硅胶皮+海绵

型号: YX733餐椅 零售价: 1179元

560\*620\*820mm

材质: 仿真皮+高回弹海绵+哑光黑砂碳素钢脚

型号: YX746餐椅 零售价: 1092元

500\*550\*850mm

材质: 西皮+碳素钢架