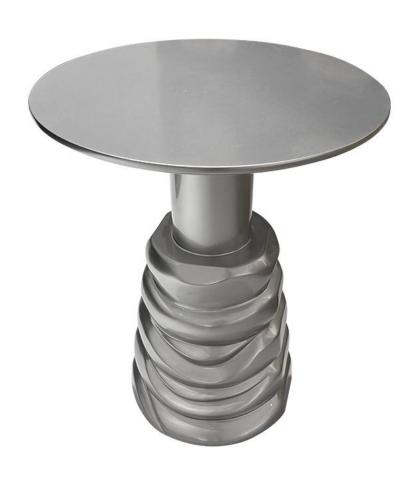

m

材质: 大花绿天然大理石+高密度板



型号: ZE560茶几 零售价: 6429元

1110\*930\*410/1000\*750\*260mm

材质: 纤维板+贴胡桃色木皮+不锈钢金属拉丝亮光漆+岩板台面

# CASUAL NOBLE

### 简单纯净的色彩及造型 勾勒出让人眼前一亮的作品

The trend target of fashion furniture, Tiktok control trend products, an ze from customer demand and market trend, and improve the addedv ue of products Make every moment of leisure time comfortabledOolon ea is a high-quality tea produced through processes such as picking, er withering, shaking, frying, rolling, and baking. It has a wide variety pes, each with its own differences

The trend target of fashion furniture, Tiktok control trend products, an ze from customer demand and market trend, and improve the addedv ue of products Make every moment



型号: ZE584茶几 零售价: 5487元

茶几1000\*1000\*310 边几500\*500\*430mm 材质: 大理石饰面+多层板烤漆工艺+高密度板



型号: ZC269边几 零售价: 6858元

450\*450\*560mm

材质: 树脂倒模底座+中纤板台面



# **CASUAL NOBLE**

### 简单纯净的色彩及造型 勾勒出让人眼前一亮的作品

The trend target of fashion furniture, Tiktok control trend products, an ze from customer demand and market trend, and improve the addedv ue of products Make every moment of leisure time comfortabledOolon ea is a high-quality tea produced through processes such as picking, er withering, shaking, frying, rolling, and baking. It has a wide variety pes, each with its own differences

The trend target of fashion furniture, Tiktok control trend products, an ze from customer demand and market trend, and improve the addedv ue of products Make every moment

型号: ZC308边几 零售价: 2442元

560\*360\*410mm

材质:玻璃钢+亮光漆

The trend target of fashion furniture, Tiktok control trend products, an ze fro