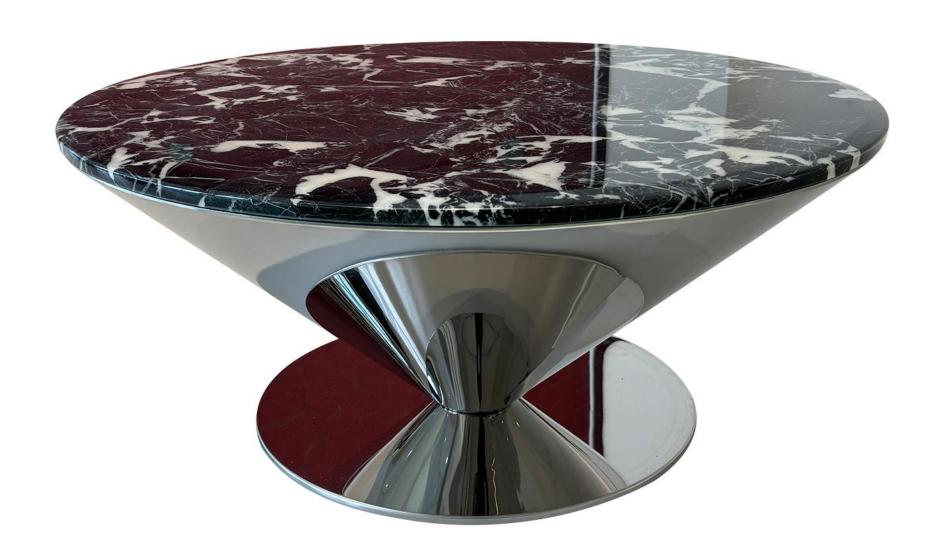

es, each with its own differences

The trend target of fashion furniture, Tiktok control trend products, an ze from customer demand and market trend, and improve the addedv ue of products Make every moment



型号: YX743B餐椅 零售价: 1287元

640\*610\*870mm

材质: 不锈钢+弯板+海绵+科技皮



# TEA TABLE-茶几

好家具就要随心搭配



优雅的线条完美体现品牌的精致追求

The trend target of fashion furniture, Tiktok control trend products ze from customer demand and market trend, and improve the add ue of products Make every moment of leisure time comfortabledO ea is a high-quality tea produced through



型号: ZE492茶几 零售价: 5718元

茶几900\*900\*240 边几500\*500\*500mm

材质: 天然石黑玫瑰+中纤板底板+201不锈钢黑钛

The trend target of fashion furniture, Tiktok control trend products ze from customer demand and market trend, and improve the add ue of products Make eve



型号: ZE551茶几 零售价: 3729元

900\*900\*400mm

材质: 宝格丽黑大理石+不锈钢

# CASUAL NOBLE

### 简单纯净的色彩及造型 勾勒出让人眼前一亮的作品

The trend target of fashion furniture, Tiktok control trend products, an ze from customer demand and market trend, and improve the addedv ue of products Make every moment of leisure time comfortabledOolon ea is a high-quality tea produced through processes such as picking, er withering, shaking, frying, rolling, and baking. It has a wide variety pes, each with its own differences

The trend target of fashion furniture, Tiktok control trend products, an ze from customer demand and market trend, and improve the addedv ue of products Make every moment



型号: ZE549茶几 零售价: 7200元

1000\*1000\*400mm

材质: 灰玻台面+不锈钢亮光底架

# **CASUAL NOBLE**

### 简单纯净的色彩及造型 勾勒出让人眼前一亮的作品

The trend target of fashion