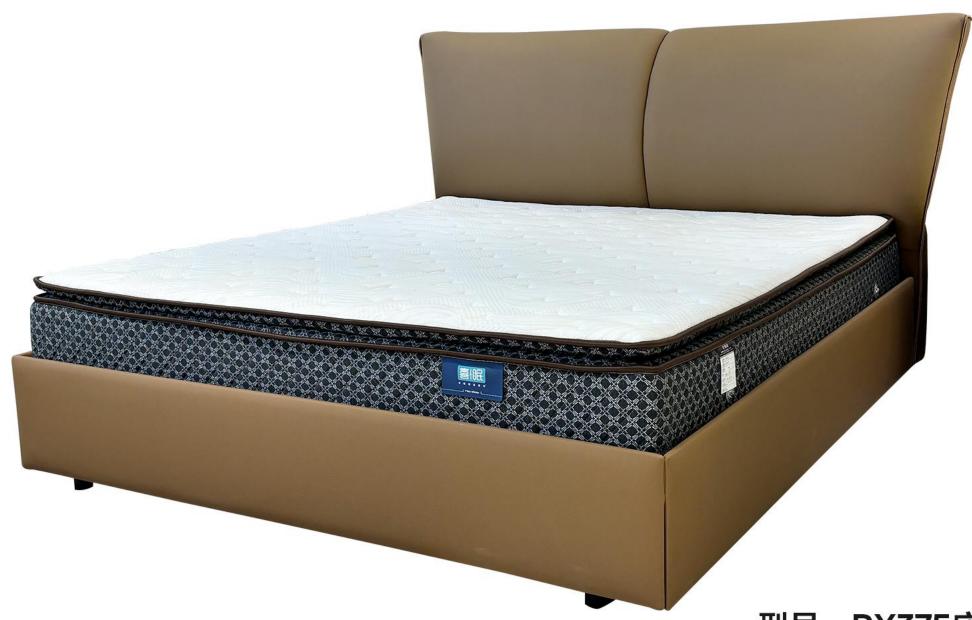

# 型号: BX377床 零售价: 9771元 1.8米床 | 2320\*2010\*1150mm 1.5米床 | 2320\*1710\*1150mm

材质: 实木框架+高回弹海绵+头层牛皮