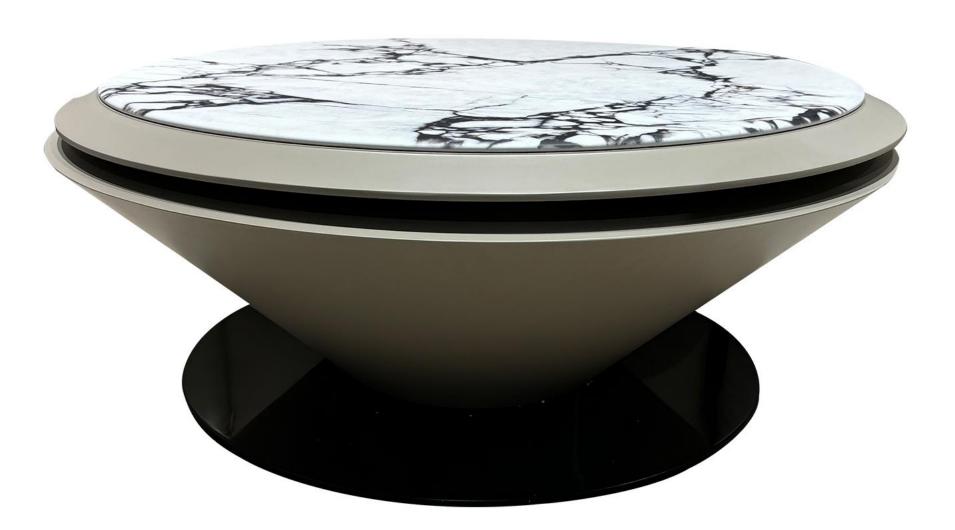

# TEA TABLE-茶几

好家具就要随心搭配

优雅的线条完美体现品牌的精致追求

The trend target of fashion furniture, Tiktok control trend products ze from customer demand and market trend, and improve the add ue of products Make every moment of leisure time comfortabledO ea is a high-quality tea produced through

型号: ZE492茶几 零售价: 5718元

茶几900\*900\*240 边几500\*500\*500mm

材质: 天然石黑玫瑰+中纤板底板+201不锈钢黑钛

The trend target of fashion furniture, Tiktok control trend products ze from customer demand and market trend, and improve the add ue of products Make eve

型号: ZE551茶几 零售价: 3729元

900\*900\*400mm

材质: 宝格丽黑大理石+不锈钢