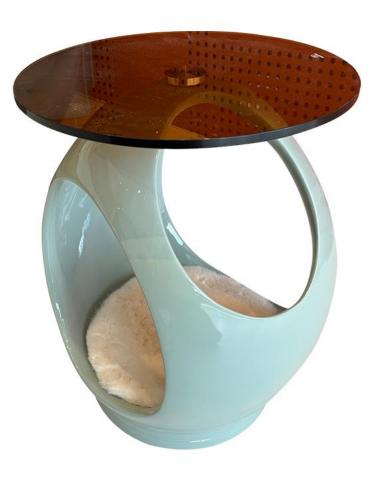

The trend target of fashion furniture, Tiktok control trend products, an ze from customer demand and market trend, and improve the addedv ue of products Make every moment

型号: ZS004猫爬架 零售价: 20787元

935\*575\*1495mm