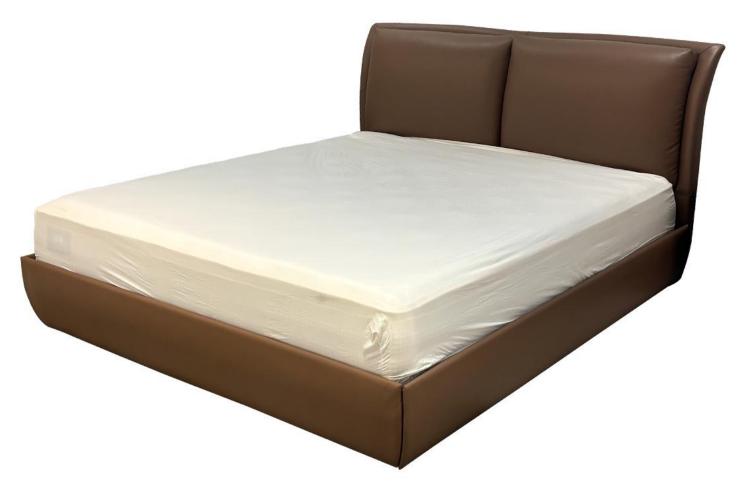

## BED-软床

好家具就要随心搭配

型号: BX336床 零售价: 6771元

1.8米床 | 2130\*2010\*1070mm 1.5米床 | 2130\*1710\*1070mm

材质: 实木框架+高回弹海绵+头层牛皮

型号: BX331床 零售价: 6771元

1.8米床 | 2260\*1960\*1080mm 1.5米床 | 2260\*1660\*1080mm

材质: 实木框架+高回弹海绵+头层牛皮+灯带

The trend target of fashion furniture, Tiktok control trend products, analya ze from customer demand and market trend, and improve the addedvaled ue of products Make every moment of leisure time comfortabledOolongda ea is a high-quality tea produced through processes such as picking, ging er withering, shaking, frying, rolling, and baking. It has a wide variety of ty pes, each with its own differences