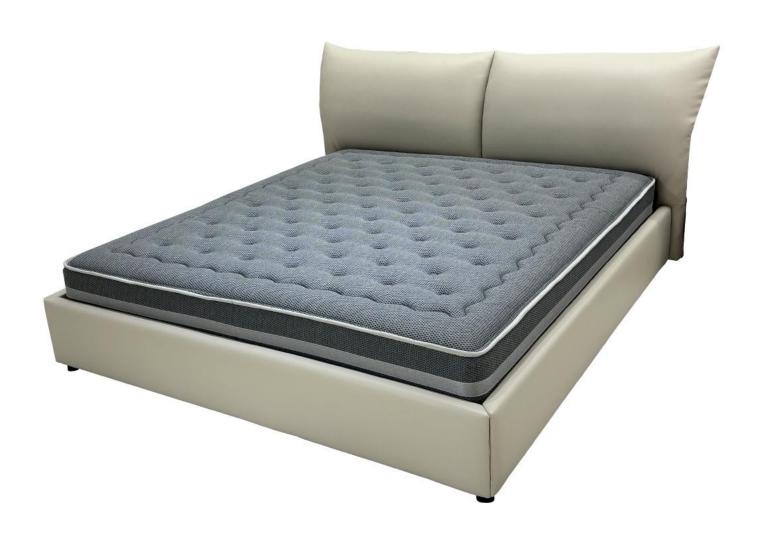

型号: BX375床 零售价: 9771元

1.8米床 | 2320\*2010\*1150mm 1.5米床 | 2320\*17010\*1150mm

材质: 实木框架+高回弹海绵+头层牛皮

1.8米床 | 2270\*2050\*1100mm 1.5米床 | 2270\*1750\*1100mm

材质: 实木框架+高回弹海绵+头层牛皮

The trend target of fashion furniture, Tiktok control trend products, analya ze from customer demand and market trend, and improve the addedvaled ue of products Make every moment of leisure time comfortabledOolongda ea is a high-quality tea produced through processes such as picking, ging er withering, shaking, frying, rolling, and baking. It has a wide variety of ty pes, each with its own differences