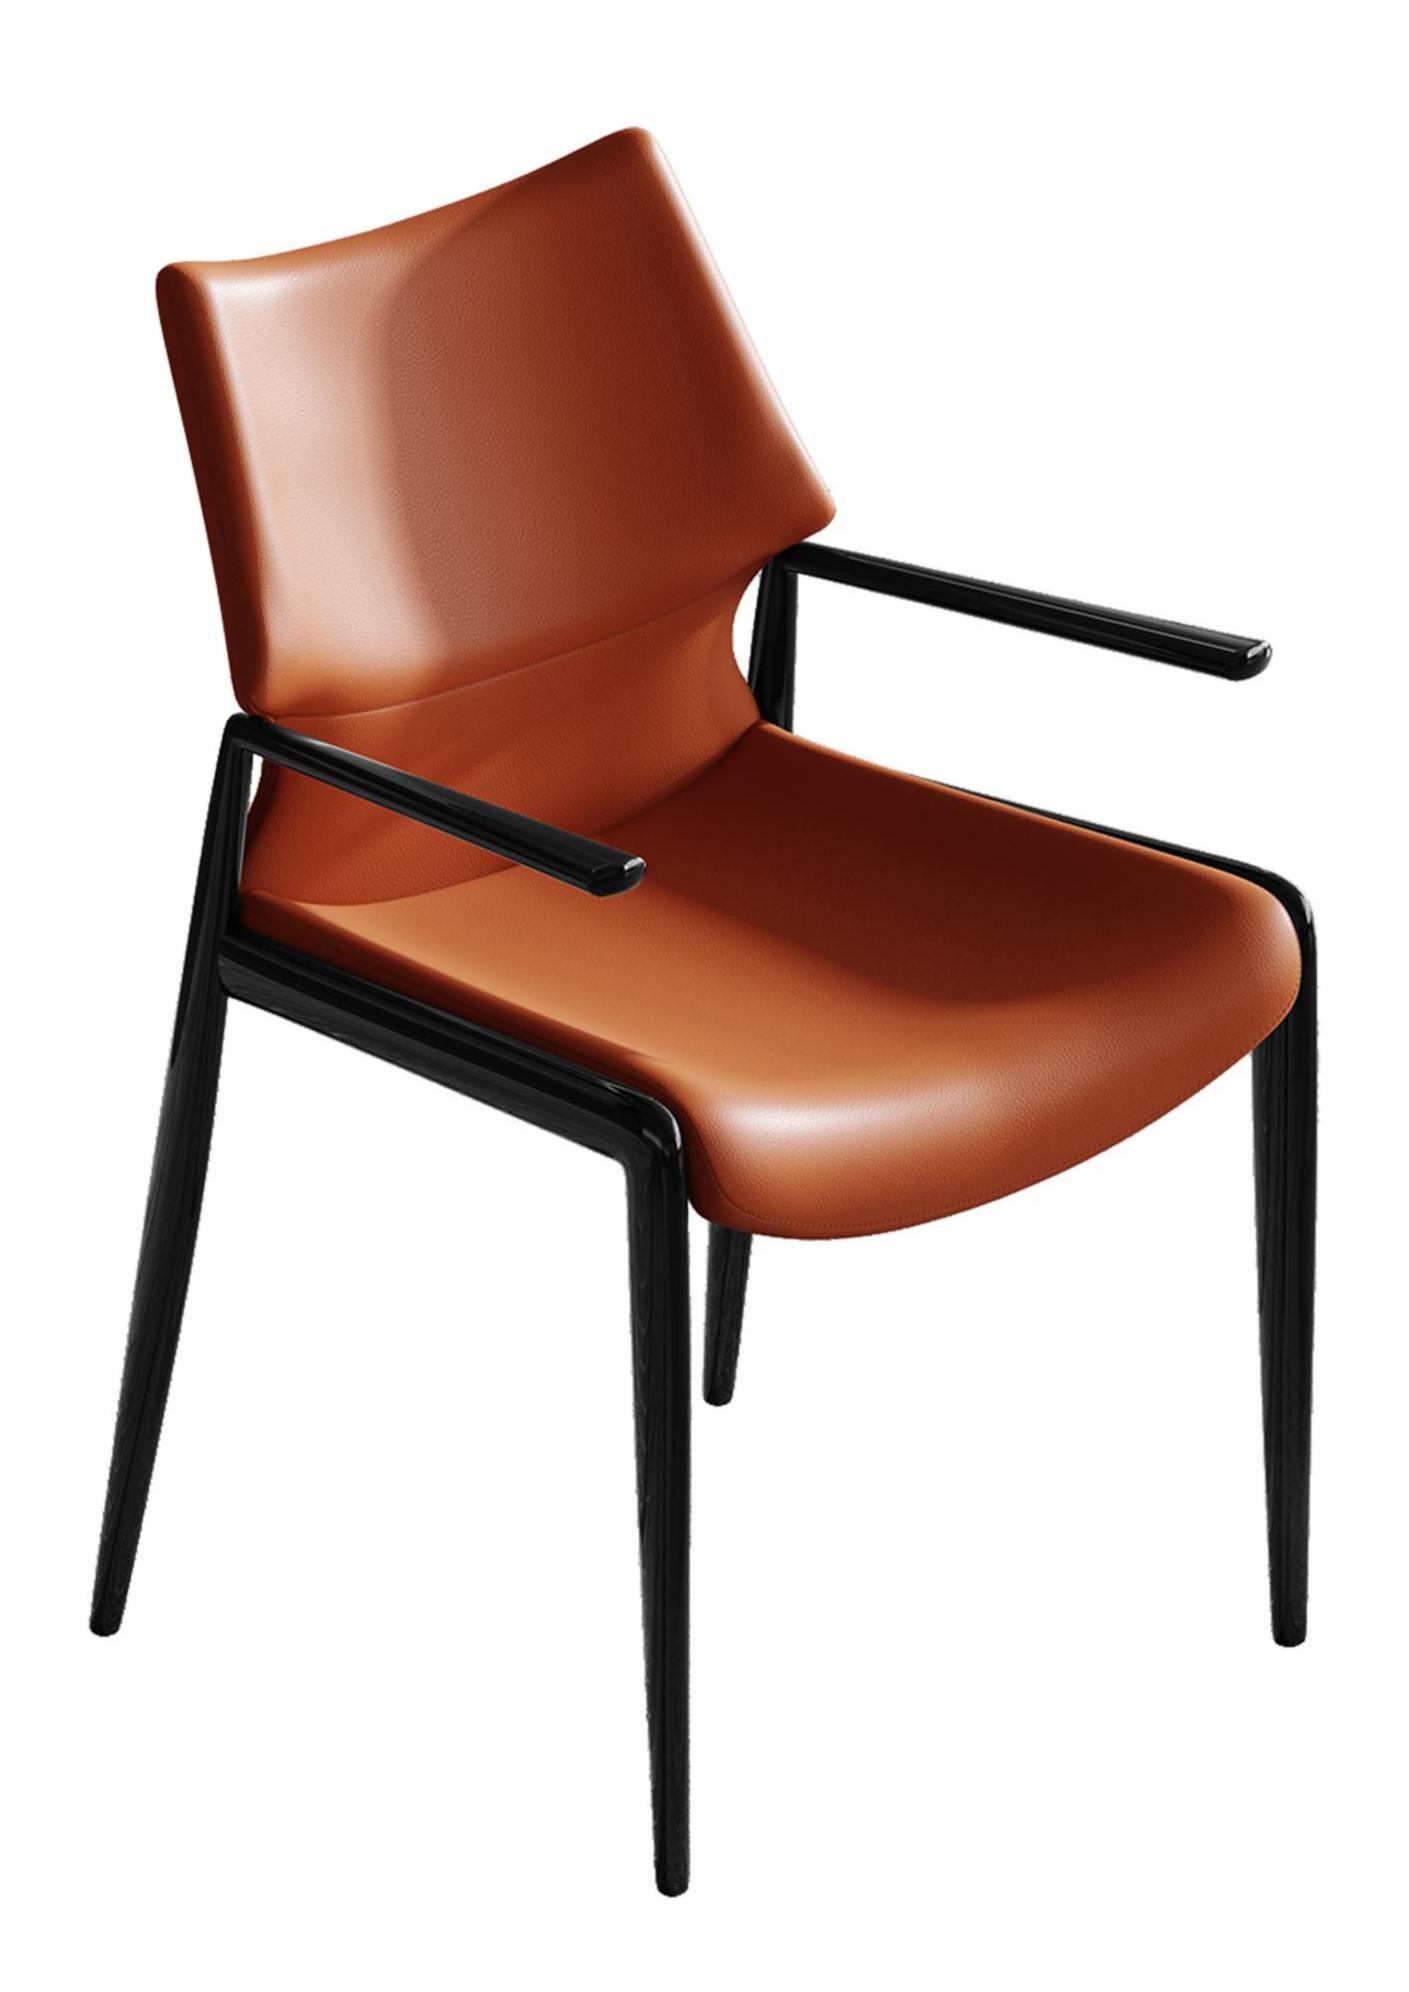

The trend target of fashion furniture, Tiktok control trend products, an ze from customer demand and market trend, and improve the addedv ue of products Make every moment

型号: YX743B餐椅 零售价: 1287元

640\*610\*870mm

材质: 不锈钢+弯板+海绵+科技皮