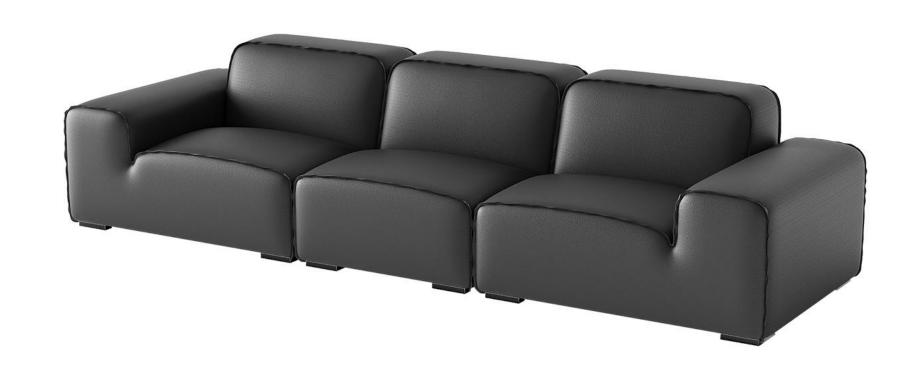

is a high-quality tea produced through processes such as picking, ging er withering, shaking, frying, rolling, and baking. It has a wide variety of ty pes, each with its own differences



型号: S0568FD沙发 零售价: 9297元

四人位 | 2800\*990\*860mm

材质: 实木框架+高回弹海绵+头层牛皮

精湛工艺完美细节





零售价: 11712元

3250\*1180\*880mm

材质: 实木框架+高回弹海绵+头层牛皮

The trend target of fashion furniture, Tiktok control trend products ze from customer demand and market trend, and improve the add ue of products Make every moment of leisure time comfortabledO ea is a high-quality tea produced through

The trend target of fashion furniture, Tiktok control trend products ze from customer demand and market trend, and improve the add ue of products Make eve



型号: S0609B沙发 零售价: 26664元

三人位 | 3880\*1220\*800mm

材质: 实木框架+高回弹海绵+全头层牛皮+合金脚



型号: S0573FD沙发 零售价: 2.8米11940 3.2米14400元

> 四人位 | 2820/3200\*1100\*780mm 材质: 实木框架+高回弹海绵+头层牛皮



型号: S0797沙发 零售价: 39768元

四人位 | 4000\*4080\*620mm

材质: 实木框架+高回弹海绵+全头层牛皮



型号: S0575B沙发 零售价: 11358元

五人位 | 3350\*1180\*880mm

材质: 实木框架+高回弹海绵+头层牛皮+合金脚



型号: S0572FD沙发 零售价: 9975元

四人位 | 2820\*1080\*810mm

材质: 实木框架+高回弹海绵+头层牛皮



型号: S0572B沙发 零售价: 11940元

五人位 | 3200\*1080\*810mm 材质: 实木框架+高回弹海绵+头层牛皮



型号: S0800沙发 零售价: 32058元

四人位 | 3550\*1080\*850mm

材质: 实木框架+高回弹海绵+全头层牛皮



型号: S0713沙发 零售价: 15771元

四人位 | 3180\*1130\*730mm

材质: 实木框架+高回弹海绵+全头层牛皮+碳素钢脚



型号: S0748沙发 零售价: 15429元

三人位 | 3280\*1060\*840mm

材质: 实木框架+高回弹海绵+头层牛皮



型号: S0711沙发 零售价: 14487元

四人位 | 3200\*1090\*800mm 材质: 实木框架+高回弹海绵+头层牛皮



型号: S0771沙发 零售价: 14700元

四人位 | 3200\*1120\*850mm

材质: 实木框架+高回弹海绵+头层牛皮



型号: S0772沙发 零售价: 14700元

四人位 | 35