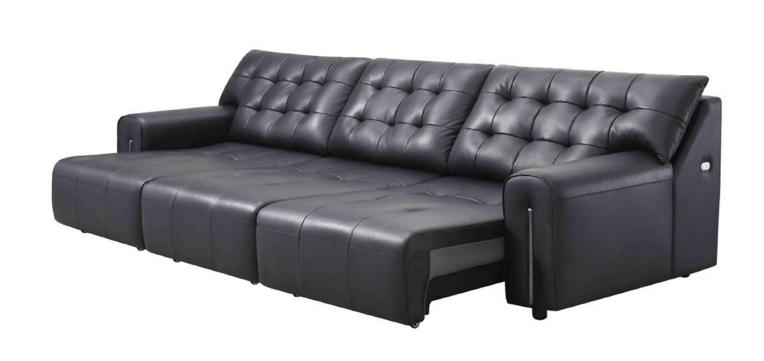

木框架+高回弹海绵+磨砂科技布



型号: S0811沙发 零售价: 20040元

四人位 | 3000\*1040\*870mm 材质: 实木框架+高回弹海绵+羽绒+油蜡皮



型号: S0802沙发

零售价: 头层牛皮15345 全头层牛皮23928元

三人位 | 3030\*1040\*900mm

材质: 实木框架+高回弹海绵+头层牛皮/全头层牛皮



型号: S0806沙发 零售价: 18621元

三人位 | 3280\*1100/1560\*900mm 材质: 实木框架+高回弹海绵+头层牛皮



型号: S0805沙发 零售价: 19020元

四人位 | 3500\*1090/1560\*860mm 材质: 实木框架+高回弹海绵+头层牛皮



型号: S0807沙发 零售价: 17730元

三人位 | 3220\*1080/1560\*880mm 材质: 实木框架+高回弹海绵+头层牛皮



型号: S0812沙发 零售价: 17520元

四人位 | 3200\*1090\*850mm

材质: 实木框架+高回弹海绵+羽绒+头层牛皮



型号: S0819沙发 零售价: 17232元

四人位 | 3220\*1560/850\*850mm 材质: 实木框架+高回弹海绵+头层牛皮



型号: S0820沙发 零售价: 19050元

三人位 | 3250\*1560/1080\*890mm 材质: 实木框架+高回弹海绵+头层牛皮



型号: S0821沙发 零售价: 20070元

三人位 | 3110\*1560/1040\*890mm 材质: 实木框架+高回弹海绵+头层牛皮



型号: S0822沙发 零售价: 18978元

三人位 | 3500\*1560/1090\*860mm 材质: 实木框架+高回弹海绵+头层牛皮



型号: S0824沙发 零售价: 19293元

三人位 | 3210\*1560/1070\*890mm 材质: 实木框架+高回弹海绵+头层牛皮



型号: S0823沙发 零售价: 19032元

三人位 | 3250\*1560/1100\*900mm 材质: 实木框架+高回弹海绵+头层牛皮



型号: S0825沙发 零售价: 19458元

三人位 | 3110\*1560/1080\*950mm 材质: 实木框架+高回弹海绵+头层牛皮



型号: S0826沙发 零售价: 18852元

三人位 | 3320\*1560/1100\*880mm 材质: 实木框架+高回弹海绵+头层牛皮



型号: S0828沙发 零售价: 19623元

三人位 | 3040\*1620/1120\*880mm 材质: 实木框架+高回弹海绵+头层牛皮



型号: S0827沙发 零售价: 18681元

三人位 | 3210\*1560/1050\*920mm 材质: 实木框架+高回弹海绵+头层牛皮



型号: S0829沙发 零售价: 18750元

三人位 | 3060\*1560/1100\*950mm 材质: 实木框架+高回弹海绵+头层牛皮



型号: S0830沙发 零售价: 18978元

三人位 | 3200\*1560/1100\*950mm 材质: 实木框架+高回弹海绵+头层牛皮



型号: S0832沙发 零售价: 18342元

三人位 | 3240\*1600/1100\*950mm 材质: 实木框架+高回弹海绵+头层牛皮



型号: S0831沙发 零售价: 18768元

三人位 | 3500\*1560/1090\*1000mm 材质: 实木框架+高回弹海绵+头层牛皮



型号: S0833沙发 零售价: 18021元

三人