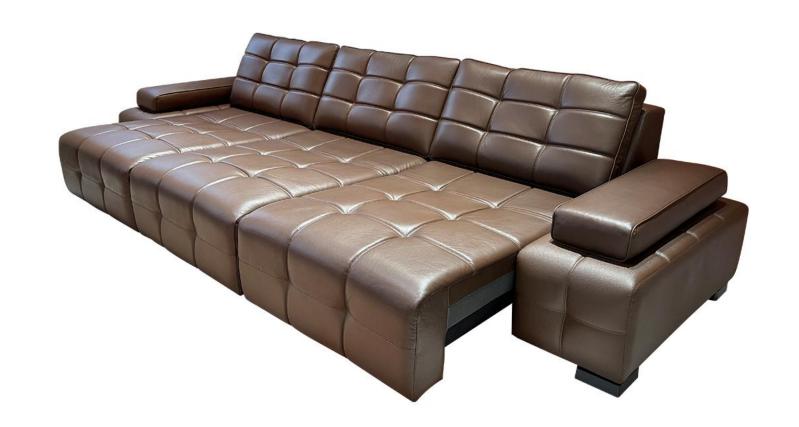

*1130\*730mm

材质: 实木框架+高回弹海绵+全头层牛皮+碳素钢脚



型号: S0748沙发 零售价: 15429元

三人位 | 3280\*1060\*840mm

材质: 实木框架+高回弹海绵+头层牛皮



型号: S0711沙发 零售价: 14487元

四人位 | 3200\*1090\*800mm 材质: 实木框架+高回弹海绵+头层牛皮



型号: S0771沙发 零售价: 14700元

四人位 | 3200\*1120\*850mm

材质: 实木框架+高回弹海绵+头层牛皮



型号: S0772沙发 零售价: 14700元

四人位 | 3560\*1080\*830mm 材质: 实木框架+高回弹海绵+头层牛皮



型号: S0744沙发 零售价: 17280元

三人位 | 3150\*1010\*900mm

材质: 实木框架+高回弹海绵+头层厚牛皮



型号: S0810沙发 零售价: 18759元

四人位 | 3030\*1040\*870mm

材质: 实木框架+高回弹海绵+羽绒+油蜡皮



型号: S0749沙发 零售价: 15321元

四人位 | 3200\*1220\*1050mm 材质: 实木框架+高回弹海绵+磨砂科技布



型号: S0811沙发 零售价: 20040元

四人位 | 3000\*1040\*870mm 材质: 实木框架+高回弹海绵+羽绒+油蜡皮



型号: S0802沙发

零售价: 头层牛皮15345 全头层牛皮23928元

三人位 | 3030\*1040\*900mm

材质: 实木框架+高回弹海绵+头层牛皮/全头层牛皮



型号: S0806沙发 零售价: 18621元

三人位 | 3280\*1100/1560\*900mm 材质: 实木框架+高回弹海绵+头层牛皮



型号: S0805沙发 零售价: 19020元

四人位 | 3500\*1090/1560\*860mm 材质: 实木框架+高回弹海绵+头层牛皮



型号: S0807沙发 零售价: 17730元

三人位 | 3220\*1080/1560\*880mm 材质: 实木框架+高回弹海绵+头层牛皮



型号: S0812沙发 零售价: 17520元

四人位 | 3200\*1090\*850mm

材质: 实木框架+高回弹海绵+羽绒+头层牛皮



型号: S0819沙发 零售价: 17232元

四人位 | 3220\*1560/850\*850mm 材质: 实木框架+高回弹海绵+头层牛皮



型号: S0820沙发 零售价: 19050元

三人位 | 3250\*1560/1080\*890mm 材质: 实木框架+高回弹海绵+头层牛皮



型号: S0821沙发 零售价: 20070元

三人位 | 3110\*1560/1040\*890mm 材质: 实木框架+高回弹海绵+头层牛皮



型号: S0822沙发 零售价: 18978元

三人位 | 3500\*1560/1090\*860mm 材质: 实木框架+高回弹海绵+头层牛皮



型号: S0824沙发 零售价: 19293元

三人位 | 3210\*1560/1070\*890mm 材质: 实木框架+高回弹海绵+头层牛皮



型号: S0823沙发 零售价: 19032元

三人位 | 3250\*1560/1100\*900mm 材质: 实木框架+高回弹海绵+头层牛皮



型号: S0825沙发 零售价: 19458元

三人位 | 3110\*1560/1080\*950mm 材质: 实木框架+高回弹海绵+头层牛皮



型号: S0826沙发 零售价: 18852元

三人位 |