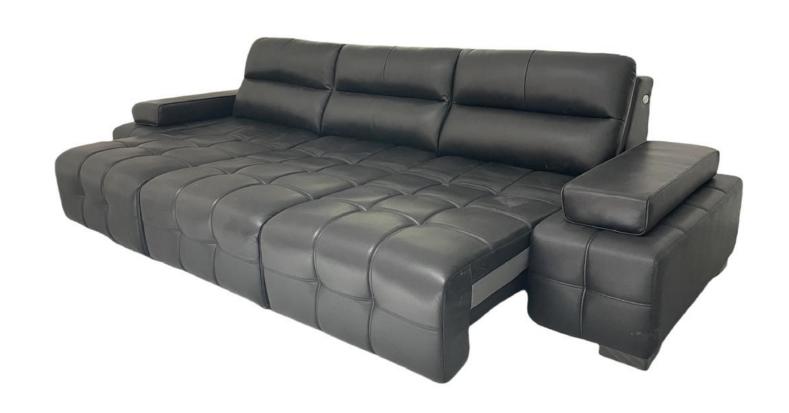

型号: S0574C沙发 零售价: 14709元

三人位 | 3360\*1150\*880mm

材质: 实木框架+高回弹海绵+头层牛皮+不锈钢五金

The trend target of fashion furniture, Tiktok control trend products, analya ze from customer demand and market trend, and improve the addedvaled ue of products Make every moment of leisure time comfortabledOolongda ea is a high-quality tea produced through processes such as picking, ging er withering, shaking, frying, rolling, and baking. It has a wide variety of ty pes, each with its own differences

型号: S0583沙发 零售价: 21300元

四人位 | 3450\*1100\*910mm

材质: 实木框架+高回弹海绵+全头层厚牛皮