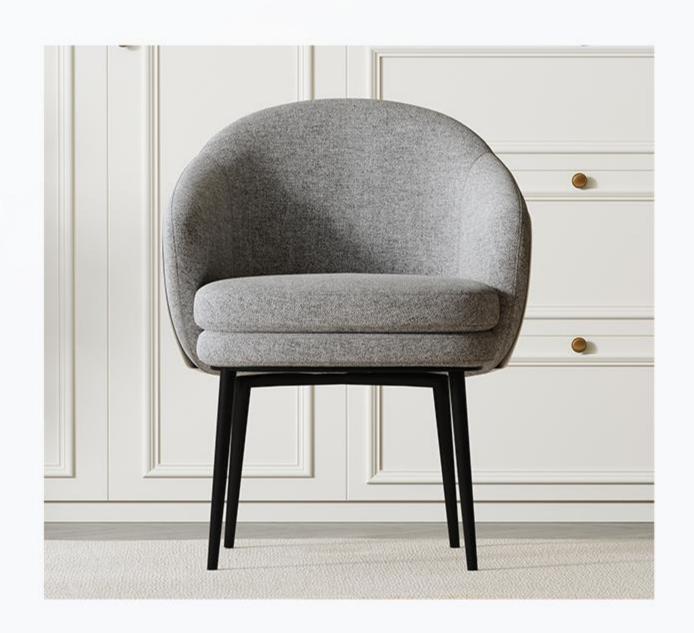

# CHAIR-餐椅

好家具就要随心搭配

精湛工艺完美细节

型号: YX571餐椅 零售价: 1458元

660\*650\*770mm

材质: 实木弯板+碳素钢黑砂+海绵+棉麻+仿皮

The trend target of fashion furniture, Tiktok control trend products ze from customer demand and market trend, and improve the add ue of products Make every moment of leisure time comfortabledO ea is a high-quality tea produced through

The trend target of fashion furniture, Tiktok control trend products ze from customer demand and market trend, and improve the add ue of products Make eve

型号: YX646FD餐椅 零售价: 1020元

560\*600\*780mm

材质: 碳素钢+硅胶皮+海绵