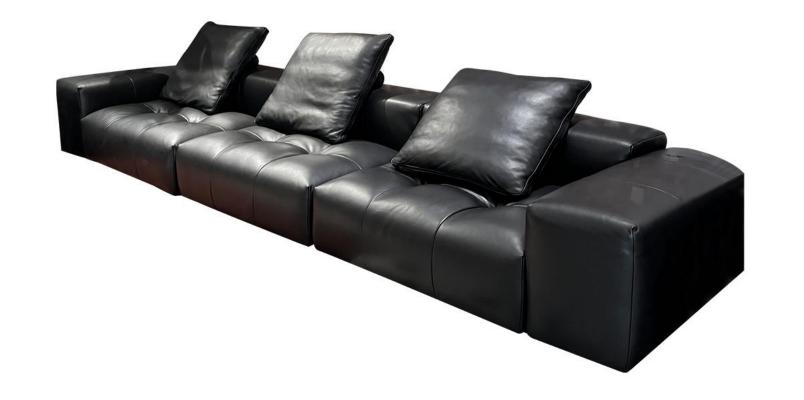

型号: S0796沙发 零售价: 32658元

四人位 | 3360\*1120\*850mm

材质: 实木框架+高回弹海绵+全头层牛皮

型号: S0574B沙发 零售价: 12654元

四人位 | 3360\*1150\*880mm

材质: 实木框架+高回弹海绵+头层牛皮+不锈钢五金

The trend target of fashion furniture, Tiktok control trend products, analya ze from customer demand and market trend, and improve the addedvaled ue of products Make every moment of leisure time comfortabledOolongda ea is a high-quality tea produced through processes such as picking, ging er withering, shaking, frying, rolling, and baking. It has a wide variety of ty pes, each with its own differences