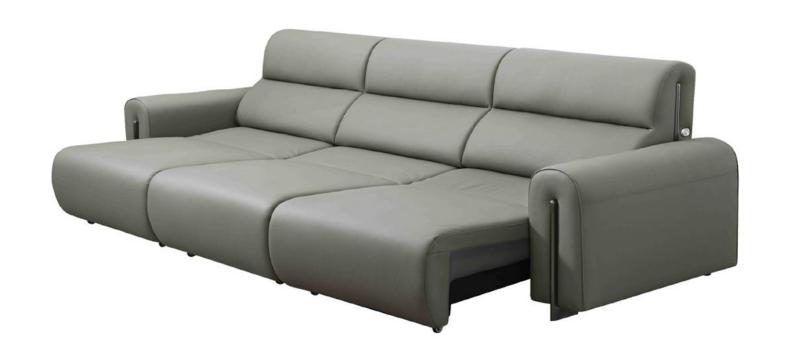

型号: S0796沙发 零售价: 32658元

四人位 | 3360\*1120\*850mm

材质: 实木框架+高回弹海绵+全头层牛皮

型号: S0574B沙发 零售价: 12654元

四人位 | 3360\*1150\*880mm

材质: 实木框架+高回弹海绵+头层牛皮+不锈钢五金

The trend target of fashion furniture, Tiktok control trend products, analya ze from customer demand and market trend, and improve the addedvaled ue of products Make every moment of leisure time comfortabledOolongda ea is a high-quality tea produced through processes such as picking, ging er withering, shaking, frying, rolling, and baking. It has a wide variety of ty pes, each with its own differences

型号: S0567FD沙发 零售价: 13080元

三人位 | 3460\*1680/1050\*890mm 材质: 实木框架+高回弹海绵+高级棉麻