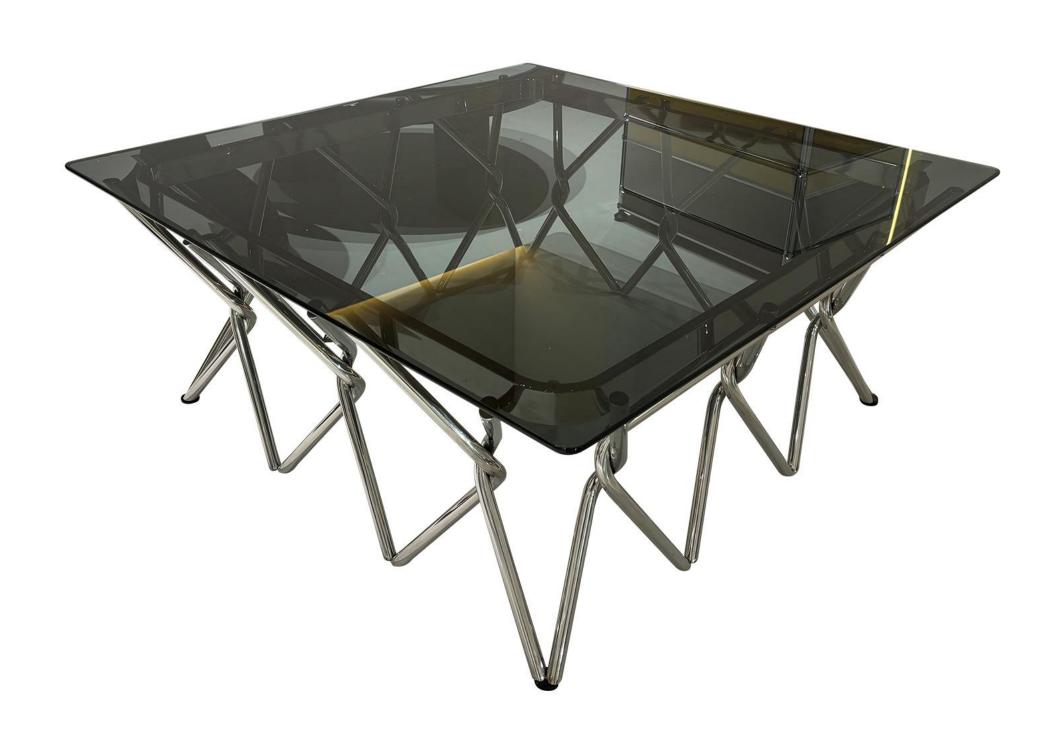

The trend target of fashion furniture, Tiktok control trend products, an ze from customer demand and market trend, and improve the addedv ue of products Make every moment

型号: ZE549茶几 零售价: 7200元

1000\*1000\*400mm

材质: 灰玻台面+不锈钢亮光底架