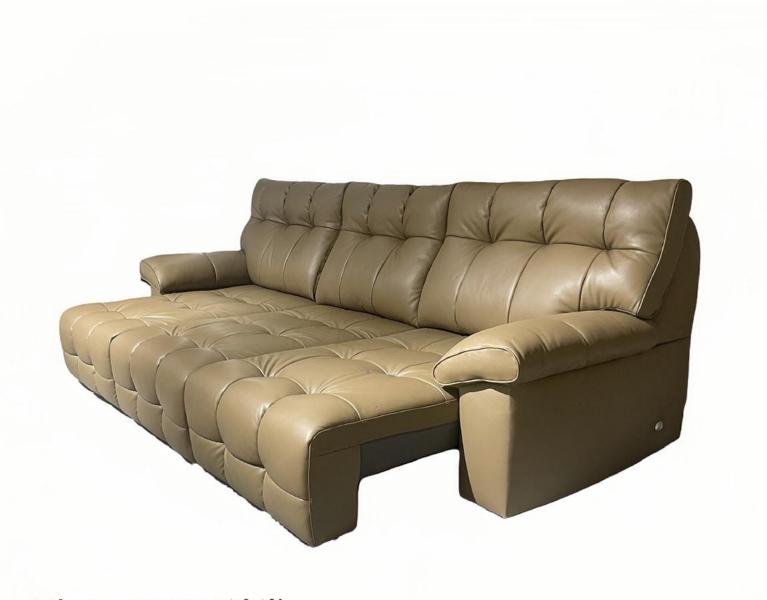

型号: S0574C沙发 零售价: 14709元

三人位 | 3360\*1150\*880mm

材质: 实木框架+高回弹海绵+头层牛皮+不锈钢五金

The trend target of fashion furniture, Tiktok control trend products, analya ze from customer demand and market trend, and improve the addedvaled ue of products Make every moment of leisure time comfortabledOolongda ea is a high-quality tea produced through processes such as picking, ging er withering, shaking, frying, rolling, and baking. It has a wide variety of ty pes, each with its own differences