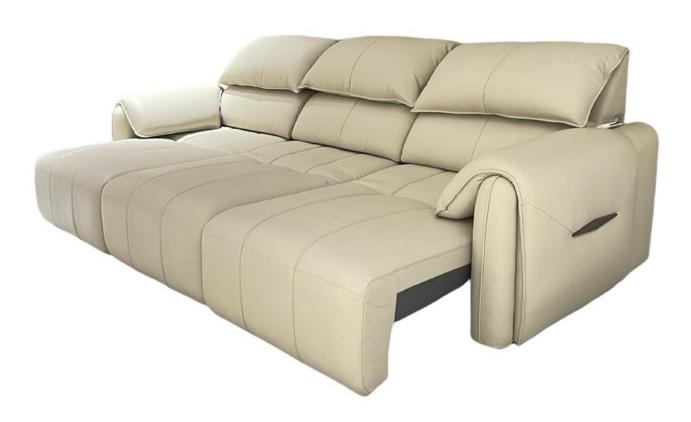

0mm

材质: 实木框架+高回弹海绵+头层牛皮/全头层牛皮



型号: S0806沙发 零售价: 18621元

三人位 | 3280\*1100/1560\*900mm 材质: 实木框架+高回弹海绵+头层牛皮



型号: S0805沙发 零售价: 19020元

四人位 | 3500\*1090/1560\*860mm 材质: 实木框架+高回弹海绵+头层牛皮



型号: S0807沙发 零售价: 17730元

三人位 | 3220\*1080/1560\*880mm 材质: 实木框架+高回弹海绵+头层牛皮



型号: S0812沙发 零售价: 17520元

四人位 | 3200\*1090\*850mm

材质: 实木框架+高回弹海绵+羽绒+头层牛皮



型号: S0819沙发 零售价: 17232元

四人位 | 3220\*1560/850\*850mm 材质: 实木框架+高回弹海绵+头层牛皮



型号: S0820沙发 零售价: 19050元

三人位 | 3250\*1560/1080\*890mm 材质: 实木框架+高回弹海绵+头层牛皮



型号: S0821沙发 零售价: 20070元

三人位 | 3110\*1560/1040\*890mm 材质: 实木框架+高回弹海绵+头层牛皮



型号: S0822沙发 零售价: 18978元

三人位 | 3500\*1560/1090\*860mm 材质: 实木框架+高回弹海绵+头层牛皮



型号: S0824沙发 零售价: 19293元

三人位 | 3210\*1560/1070\*890mm 材质: 实木框架+高回弹海绵+头层牛皮



型号: S0823沙发 零售价: 19032元

三人位 | 3250\*1560/1100\*900mm 材质: 实木框架+高回弹海绵+头层牛皮



型号: S0825沙发 零售价: 19458元

三人位 | 3110\*1560/1080\*950mm 材质: 实木框架+高回弹海绵+头层牛皮



型号: S0826沙发 零售价: 18852元

三人位 | 3320\*1560/1100\*880mm 材质: 实木框架+高回弹海绵+头层牛皮



型号: S0828沙发 零售价: 19623元

三人位 | 3040\*1620/1120\*880mm 材质: 实木框架+高回弹海绵+头层牛皮



型号: S0827沙发 零售价: 18681元

三人位 | 3210\*1560/1050\*920mm 材质: 实木框架+高回弹海绵+头层牛皮



型号: S0829沙发 零售价: 18750元

三人位 | 3060\*1560/1100\*950mm 材质: 实木框架+高回弹海绵+头层牛皮



型号: S0830沙发 零售价: 18978元

三人位 | 3200\*1560/1100\*950mm 材质: 实木框架+高回弹海绵+头层牛皮



型号: S0832沙发 零售价: 18342元

三人位 | 3240\*1600/1100\*950mm 材质: 实木框架+高回弹海绵+头层牛皮



型号: S0831沙发 零售价: 18768元

三人位 | 3500\*1560/1090\*1000mm 材质: 实木框架+高回弹海绵+头层牛皮



型号: S0833沙发 零售价: 18021元

三人位 | 3060\*1600/1100\*980mm 材质: 实木框架+高回弹海绵+头层牛皮



型号: S0834沙发 零售价: 20250元

三人位 | 3150\*1660/1140\*1020mm 材质: 实木框架+高回弹海绵+头层牛皮



型号: S0836沙发 零售价: 18810元

三