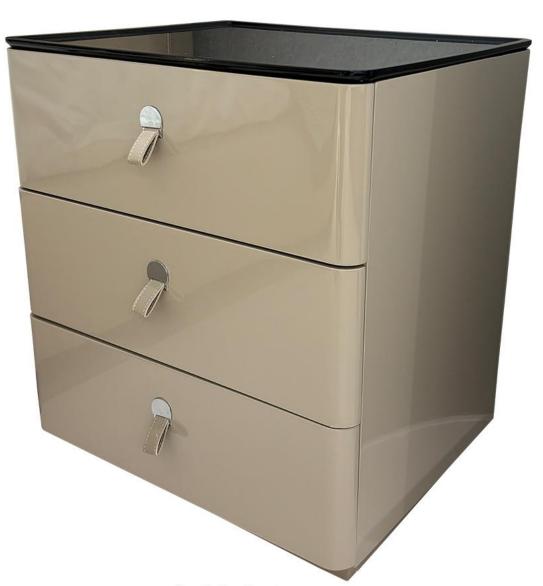

型号: GN241床头柜 零售价: 1029元

480\*400\*470mm

材质:岩板+木纹抽屉+三节导轨+E1级环保板

型号: GN240床头柜 零售价: 3345元

500\*400\*480mm

材质: 托底缓冲导轨+E1级环保板+马鞍皮

型号: GN245床头柜 零售价: 1050元

500\*400\*460mm