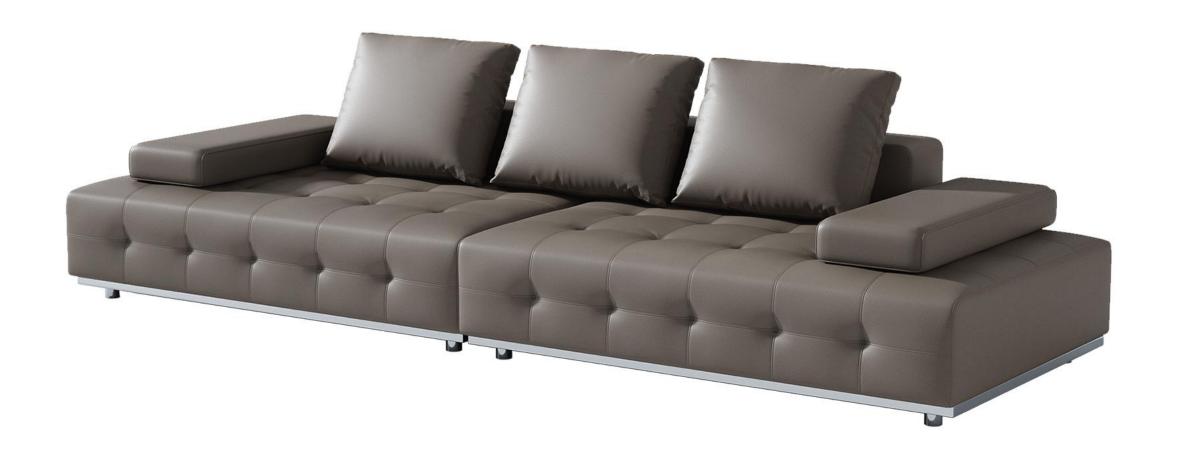

improve the addedvaled ue of products Make every moment of leisure time comfortabledOolongda ea is a high-quality tea produced through processes such as picking, ging er withering, shaking, frying, rolling, and baking. It has a wide variety of ty pes, each with its own differences



型号: S0583沙发 零售价: 21300元

四人位 | 3450\*1100\*910mm

材质: 实木框架+高回弹海绵+全头层厚牛皮

## PERFECT DETAILS

#### 精湛工艺完美细节

The trend target of fashion furniture, Tiktok control trend products, analya ze from customer demand and market trend, and improve the addedvaled ue of products Make every moment of leisure time comfortabledOolongda ea is a high-quality tea produced through processes such as picking, ging er withering, shaking, frying, rolling, and baking. It has a wide variety of ty pes, each with its own differences



型号: S0574FD沙发 零售价: 12654元

四人位 | 3360\*1150\*880mm

材质: 实木框架+高回弹海绵+头层牛皮+不锈钢五金

#### 精湛工艺完美细节

The trend target of fashion furniture, Tiktok control trend products, analya ze from customer demand and market trend, and improve the addedvaled ue of products Make every moment of leisure time comfortabledOolongda ea is a high-quality tea produced through processes such as picking, ging er withering, shaking, frying, rolling, and baking. It has a wide variety of ty pes, each with its own differences



型号: S0796沙发 零售价: 32658元

四人位 | 3360\*1120\*850mm

材质: 实木框架+高回弹海绵+全头层牛皮



型号: S0574B沙发 零售价: 12654元

四人位 | 3360\*1150\*880mm

材质: 实木框架+高回弹海绵+头层牛皮+不锈钢五金

The trend target of fashion furniture, Tiktok control trend products, analya ze from customer demand and market trend, and improve the addedvale