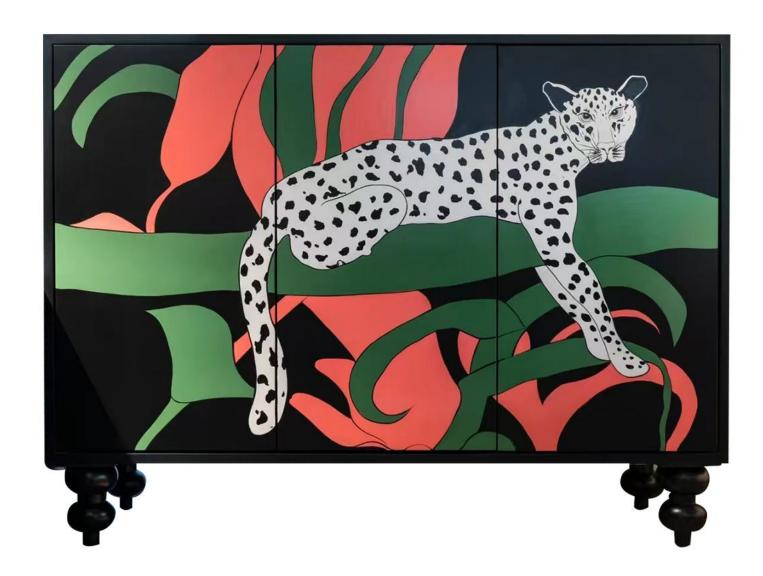

# BEDSIDE TABLE-床头柜/妆台 好家具就要随心搭配

型号: GN236床头柜 零售价: 1449元

500\*400\*480mm

材质: E1高密度中纤板+智利松木+超晶石面+黑钛五金条

精湛工艺完美细节

The trend target of fashion furniture, Tiktok control trend products, analya ze from customer demand and market trend, and improve the addedvaled ue of products Make every moment of leisure time comfortabledOolongda ea is a high-quality tea produced through processes such as picking, ging er withering, shaking, frying, rolling, and baking. It has a wide variety of ty pes, each with its own differences

型号: GN239床头柜 零售价: 1236元

500\*400\*500mm

材质: E1高密度中纤板+实木抽屉+黑钢玻璃面

型号: GN242床头柜 零售价: 1320元

500\*400\*480mm

材质: E1高密度中纤板+智利松木+仿皮