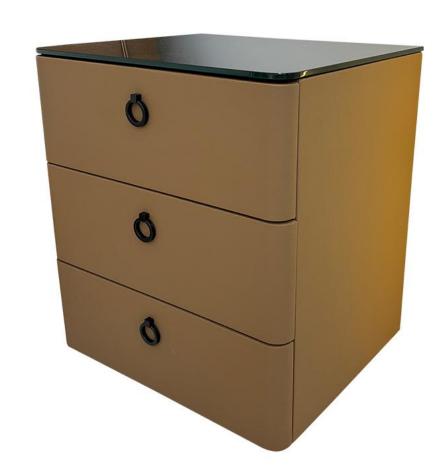

型号: GN237床头柜 零售价: 1845元

500\*420\*560mm

材质: 木纹抽屉+托底缓冲导轨+E1级环保板

型号: GN238床头柜 零售价: 2487元

490\*490\*490mm

材质: 灰玻+托底缓冲导轨+E1级环保板+全贴马鞍皮

### 精湛工艺完美细节

The trend target of fashion furniture, Tiktok control trend products, analya ze from customer demand and market trend, and improve the addedvaled ue of products Make every moment of leisure time comfortabledOolongda ea is a high-quality tea produced through processes such as picking, ging er withering, shaking, frying, rolling, and baking. It has a wide variety of ty pes, each with its own differences