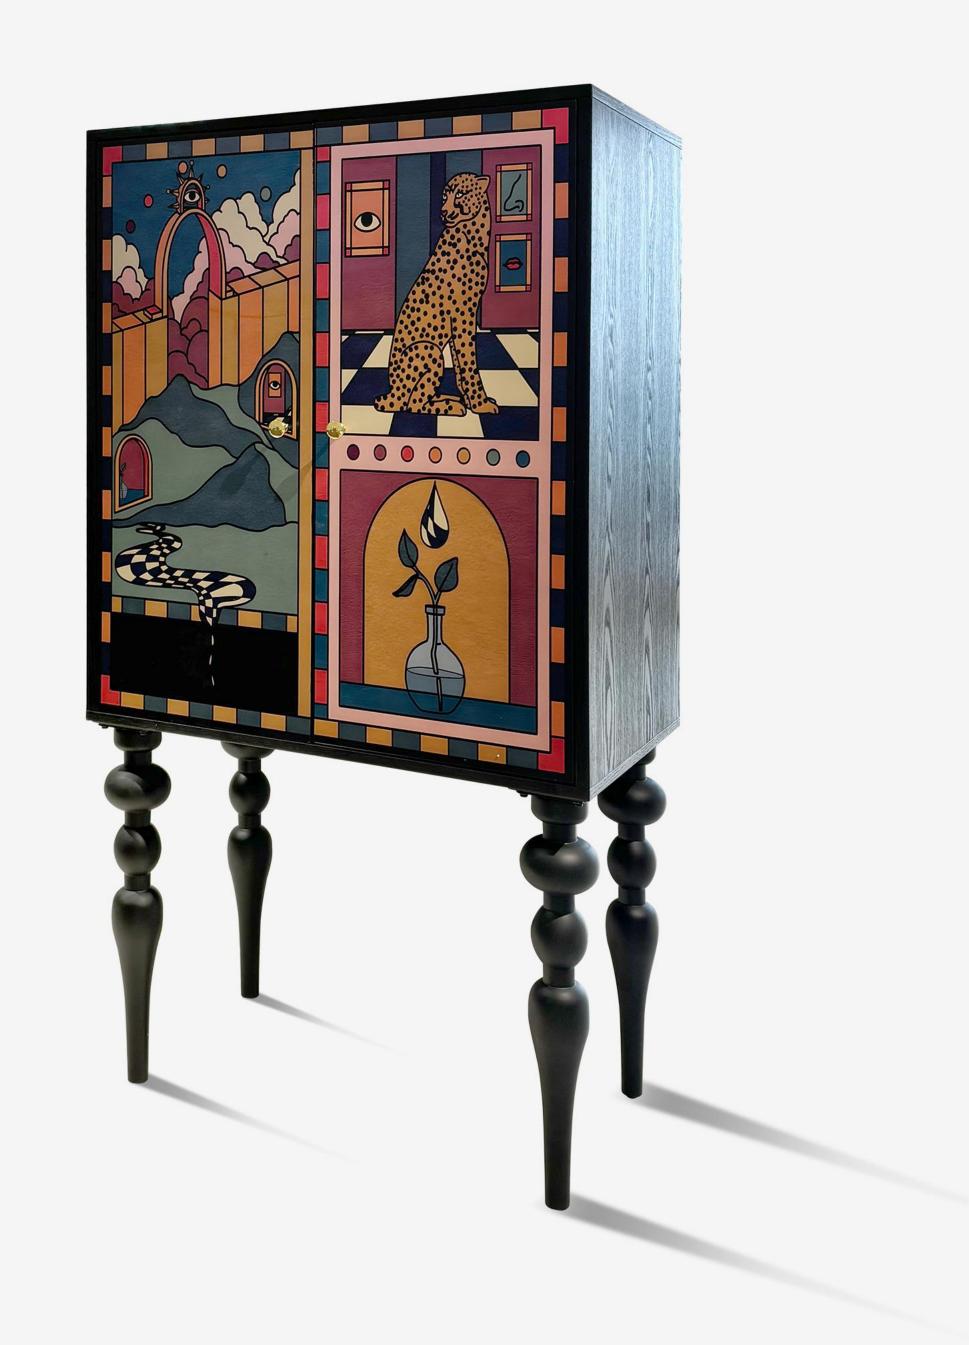

型号: GD065斗柜 零售价: 4692元

460\*400\*1120mm

材质: 高密度板+高亮光烤漆

型号: ZSS033装饰柜

零售价: 4929元

1600\*410\*810mm

材质: 高密度板烤漆+高密度板贴榆木皮

型号: GD067妆台 零售价: 2916元