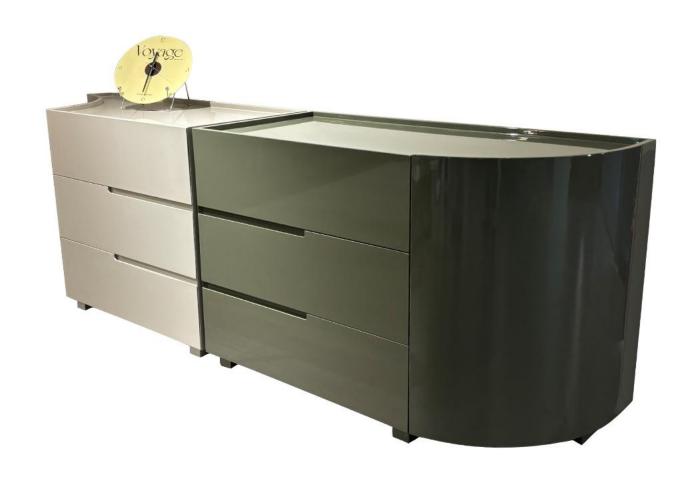

型号: S0574C沙发 零售价: 14709元

三人位 | 3360\*1150\*880mm

材质: 实木框架+高回弹海绵+头层牛皮+不锈钢五金

The trend target of fashion furniture, Tiktok control trend products, analya ze from customer demand and market trend, and improve the addedvaled ue of products Make every moment of leisure time comfortabledOolongda ea is a high-quality tea produced through processes such as picking, ging er withering, shaking, frying, rolling, and baking. It has a wide variety of ty pes, each with its own differences

型号: S0583沙发 零售价: 21300元

四人位 | 3450\*1100\*910mm

材质: 实木框架+高回弹海绵+全头层厚牛皮