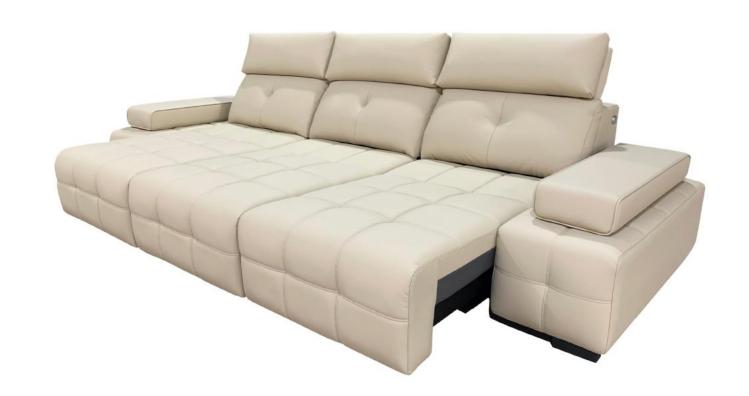

0\*890mm 材质: 实木框架+高回弹海绵+头层牛皮



型号: S0822沙发 零售价: 18978元

三人位 | 3500\*1560/1090\*860mm 材质: 实木框架+高回弹海绵+头层牛皮



型号: S0824沙发 零售价: 19293元

三人位 | 3210\*1560/1070\*890mm 材质: 实木框架+高回弹海绵+头层牛皮



型号: S0823沙发 零售价: 19032元

三人位 | 3250\*1560/1100\*900mm 材质: 实木框架+高回弹海绵+头层牛皮



型号: S0825沙发 零售价: 19458元

三人位 | 3110\*1560/1080\*950mm 材质: 实木框架+高回弹海绵+头层牛皮



型号: S0826沙发 零售价: 18852元

三人位 | 3320\*1560/1100\*880mm 材质: 实木框架+高回弹海绵+头层牛皮



型号: S0828沙发 零售价: 19623元

三人位 | 3040\*1620/1120\*880mm 材质: 实木框架+高回弹海绵+头层牛皮



型号: S0827沙发 零售价: 18681元

三人位 | 3210\*1560/1050\*920mm 材质: 实木框架+高回弹海绵+头层牛皮



型号: S0829沙发 零售价: 18750元

三人位 | 3060\*1560/1100\*950mm 材质: 实木框架+高回弹海绵+头层牛皮



型号: S0830沙发 零售价: 18978元

三人位 | 3200\*1560/1100\*950mm 材质: 实木框架+高回弹海绵+头层牛皮



型号: S0832沙发 零售价: 18342元

三人位 | 3240\*1600/1100\*950mm 材质: 实木框架+高回弹海绵+头层牛皮



型号: S0831沙发 零售价: 18768元

三人位 | 3500\*1560/1090\*1000mm 材质: 实木框架+高回弹海绵+头层牛皮



型号: S0833沙发 零售价: 18021元

三人位 | 3060\*1600/1100\*980mm 材质: 实木框架+高回弹海绵+头层牛皮



型号: S0834沙发 零售价: 20250元

三人位 | 3150\*1660/1140\*1020mm 材质: 实木框架+高回弹海绵+头层牛皮



型号: S0836沙发 零售价: 18810元

三人位 | 3280\*1600/1080/\*880mm 材质: 实木框架+高回弹海绵+头层牛皮



型号: S0835沙发 零售价: 19578元

三人位 | 3110\*1600/1050\*1000mm 材质: 实木框架+高回弹海绵+头层牛皮



型号: S0837沙发 零售价: 24639元

三人位 | 3360\*1600/1080\*810mm 材质: 实木框架+高回弹海绵+全头层牛皮



型号: S0838沙发 零售价: 17997元

三人位 | 3310\*1560/1080\*890mm 材质: 实木框架+高回弹海绵+头层牛皮

## PERFECT DETAILS

#### 精湛工艺完美细节

The trend target of fashion furniture, Tiktok control trend products, analya ze from customer demand and market trend, and improve the addedvaled ue of products Make every moment of leisure time comfortabledOolongda ea is