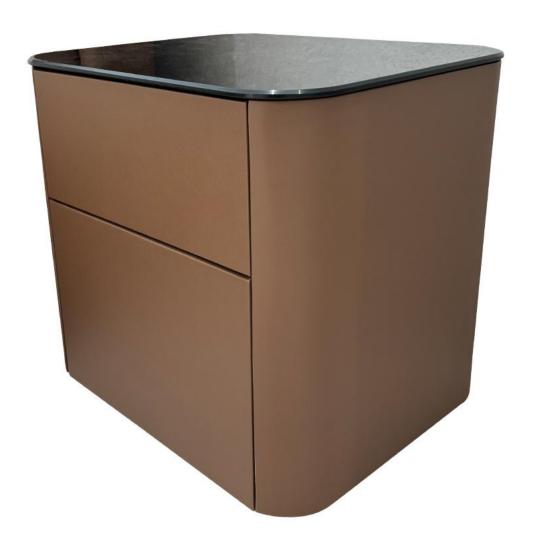

型号: GN239床头柜 零售价: 1236元

500\*400\*500mm

材质: E1高密度中纤板+实木抽屉+黑钢玻璃面

型号: GN242床头柜 零售价: 1320元

500\*400\*480mm

材质: E1高密度中纤板+智利松木+仿皮

型号: GN244床头柜 零售价: 1278元

500\*420\*580mm

材质: E1高密度中纤板+实木抽屉+黑钢玻璃面+仿皮

型号: GN243床头柜 零售价: 1449元

500\*400\*480mm

材质: E1高密度中纤板+智利松木+超晶石面+仿皮

型号: GN246床头柜

零售价: 1236元