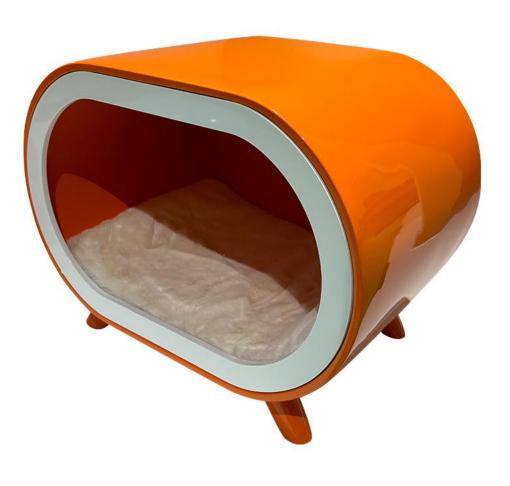

s own differences

The trend target of fashion furniture, Tiktok control trend products, an ze from customer demand and market trend, and improve the addedv ue of products Make every moment



型号: ZC306边几 零售价: 3177元

800\*400\*500mm 材质:玻璃钢+亮光漆 The trend target of fashion furniture, Tiktok control trend products, an ze from customer demand and market trend, and improve the addedv ue of products Make every moment of leisure time comfortabledOolon ea is a high-quality tea produced through processes such as picking, er withering, shaking, frying, rolling, and baking. It has a wide variety pes, each with its own differences

The trend target of fashion furniture, Tiktok control trend products, an ze from customer demand and market trend, and improve the addedv ue of products Make every moment



型号: ZC307边几 零售价: 2769元

600\*385\*450mm 材质:玻璃钢+亮光漆



型号: ZC310边几 零售价: 3177元

400\*350\*540mm 材质:玻璃钢+亮光漆

# **CASUAL NOBLE**

### 简单纯净的色彩及造型 勾勒出让人眼前一亮的作品

The trend target of fashion furniture, Tiktok control trend products, an ze from customer demand and market trend, and improve the addedv ue of products Make every moment of leisure time comfortabledOolon ea is a high-quality tea produced through processes such as picking, er withering, shaking, frying, rolling, and baking. It has a wide variety pes, each with its own differences

The trend target of fashion furniture, Tiktok control trend products, an ze from customer demand and market trend, and improve the addedv ue of products Make every moment



型号: ZC274边几 零售价: 14487元

620\*620\*500mm

材质: 高透钢化玻璃+白蜡木圆球+白蜡木底脚

The trend target of