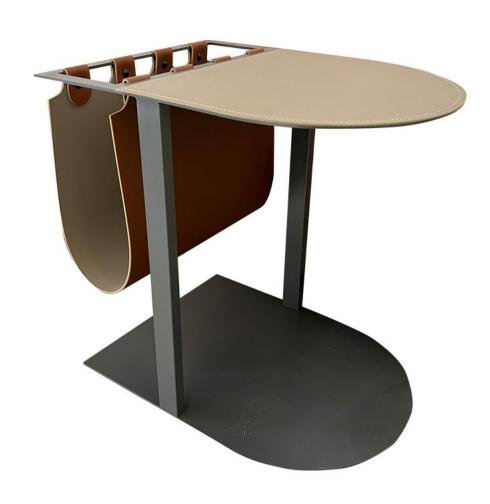

de variety pes, each with its own differences

The trend target of fashion furniture, Tiktok control trend products, an ze from customer demand and market trend, and improve the addedv ue of products Make every moment



型号: ZS004猫爬架 零售价: 20787元

935\*575\*1495mm

材质: 胡桃色白蜡木框架+胡桃色白蜡木底板



型号: ZC267边几 零售价: 1929元

550\*550\*520mm

材质: MDF板+岩板+脚贴石头纸



型号: ZC230边几 零售价: 3351元

400\*400\*450mm

材质:橡木+E1级中纤板+黑亮光烤漆



型号: ZC273边几 零售价: 1929元

400\*400\*500mm 材质:密度板烤漆



型号: ZC266边几 零售价: 2229元

480\*480\*500mm

材质: 不锈钢框架+马鞍皮+带储物+碳素钢底板



型号: ZC261边几 零售价: 3792元

680\*410\*800mm

材质: 不锈钢黑钛拉丝+封釉工艺+贴马鞍皮+双拼搭色



型号: ZC265边几 零售价: 1461元

450\*450\*460mm

材质: 不锈钢架+高密度板+优质马鞍皮



型号: ZC259边几 零售价: 2361元

400\*560\*660mm

材质: 不锈钢黑钛拉丝+封釉工艺+贴马鞍皮+双拼搭色



型号: ZC253边几 零售价: 1629元

500\*500\*700/800mm 材质:不锈钢五金\*马鞍皮



型号: ZC263边几 零售价: 2007元

400\*550\*535mm

材质: 灰钛拉丝钢架+优质马鞍



型号: ZC295边几 零售价: 2892元

540\*540\*460mm

材质:玻璃钢+钢化玻璃+亮光烤漆



型号: ZC264边几 零售价: 2787元

630\*420\*430mm

材质: E1级中纤板+白蜡木贴皮+黑色油漆



型号: ZE559B边几 零售价: 4092元

550\*500\*500mm

材质: 熊猫白贴纸大理石+多层板+不锈钢



型号: ZC281边几 零售价: 4629元

540\*280\*980mm

材质: 不锈钢烤漆底座+实木面板+天然石面



型号: ZC292边几 零售价: 2913元

410\*360\*470mm

材质:玻璃钢+亮光烤漆



型号: ZC283边几 零售价: 3213元

500\*500\*500mm

材质: 不锈钢+钢化玻璃



型号: ZC293边几 零售价: 3087元

530\*400\*460mm 材质:玻璃钢+烤漆



型号: ZC294边几 零售价: 3213元

460\*460\*500mm

材质: 多层板贴木皮+碳素钢+马鞍皮



型号: ZC296边几 零售价: 2787元

470\*430\*450mm 材质:碳素钢+马鞍皮



型号: ZC280边几 零售价: 1842元

600\*400\*560mm

材质:玻璃+马鞍皮+不锈钢+密度板



型号: ZC297边几 零售价: 2787元

420\*420\*480mm

材质:玻璃钢+中纤板+亮光烤漆



型号: ZC298边几 零售价: 3387元

480\*480\*490mm

材质: 聚酯纤维+钢化玻璃



型号: ZC282边几 零售价: