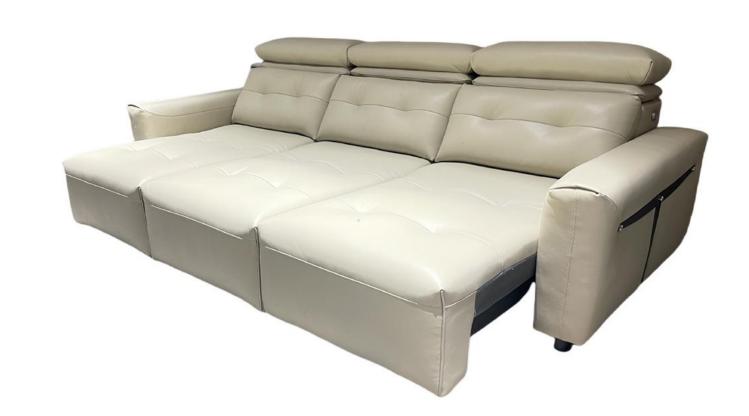

950mm 材质: 实木框架+高回弹海绵+头层牛皮



型号: S0826沙发 零售价: 18852元

三人位 | 3320\*1560/1100\*880mm 材质: 实木框架+高回弹海绵+头层牛皮



型号: S0828沙发 零售价: 19623元

三人位 | 3040\*1620/1120\*880mm 材质: 实木框架+高回弹海绵+头层牛皮



型号: S0827沙发 零售价: 18681元

三人位 | 3210\*1560/1050\*920mm 材质: 实木框架+高回弹海绵+头层牛皮



型号: S0829沙发 零售价: 18750元

三人位 | 3060\*1560/1100\*950mm 材质: 实木框架+高回弹海绵+头层牛皮



型号: S0830沙发 零售价: 18978元

三人位 | 3200\*1560/1100\*950mm 材质: 实木框架+高回弹海绵+头层牛皮



型号: S0832沙发 零售价: 18342元

三人位 | 3240\*1600/1100\*950mm 材质: 实木框架+高回弹海绵+头层牛皮



型号: S0831沙发 零售价: 18768元

三人位 | 3500\*1560/1090\*1000mm 材质: 实木框架+高回弹海绵+头层牛皮



型号: S0833沙发 零售价: 18021元

三人位 | 3060\*1600/1100\*980mm 材质: 实木框架+高回弹海绵+头层牛皮



型号: S0834沙发 零售价: 20250元

三人位 | 3150\*1660/1140\*1020mm 材质: 实木框架+高回弹海绵+头层牛皮



型号: S0836沙发 零售价: 18810元

三人位 | 3280\*1600/1080/\*880mm 材质: 实木框架+高回弹海绵+头层牛皮



型号: S0835沙发 零售价: 19578元

三人位 | 3110\*1600/1050\*1000mm 材质: 实木框架+高回弹海绵+头层牛皮



型号: S0837沙发 零售价: 24639元

三人位 | 3360\*1600/1080\*810mm 材质: 实木框架+高回弹海绵+全头层牛皮



型号: S0838沙发 零售价: 17997元

三人位 | 3310\*1560/1080\*890mm 材质: 实木框架+高回弹海绵+头层牛皮

## PERFECT DETAILS

#### 精湛工艺完美细节

The trend target of fashion furniture, Tiktok control trend products, analya ze from customer demand and market trend, and improve the addedvaled ue of products Make every moment of leisure time comfortabledOolongda ea is a high-quality tea produced through processes such as picking, ging er withering, shaking, frying, rolling, and baking. It has a wide variety of ty pes, each with its own differences



型号: S0839沙发 零售价: 18852元

三人位 | 3310\*1560/1080\*890mm

材质: 实木框架+高回弹海绵+头层牛皮



## BED-软床

好家具就要随心搭配

#### 精湛工艺完美细节

The trend