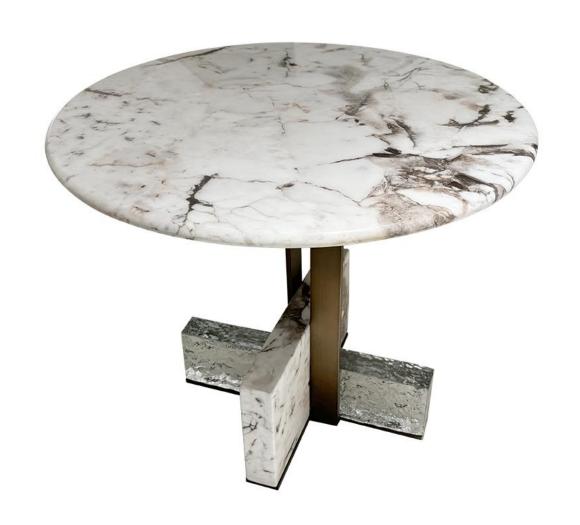

型号: ZD239餐桌 零售价: 7188元

1800\*900\*770mm

材质: 不锈钢+黑玫瑰天然大理石

型号: ZD228餐桌 零售价: 8829元

1350\*1350\*760mm

材质: 天然石铂金钻+中纤板底板+镜面不锈钢

精湛工艺完美细节

The trend target of fashion furniture, Tiktok control trend products, analya ze from customer demand and market trend, and improve the addedvaled ue of products Make every moment of leisure time comfortabledOolongda ea is a high-quality tea produced through processes such as picking, ging er withering, shaking, frying, rolling, and baking. It has a wide variety of ty pes, each with its own differences