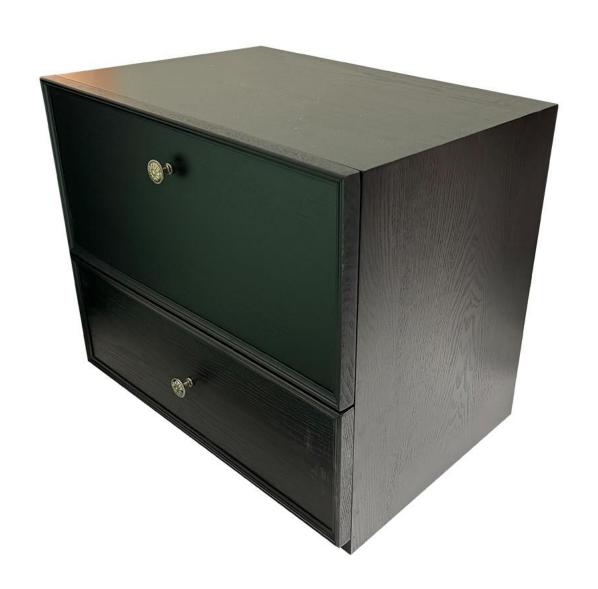

型号: GN244床头柜 零售价: 1278元

500\*420\*580mm

材质: E1高密度中纤板+实木抽屉+黑钢玻璃面+仿皮

型号: GN243床头柜 零售价: 1449元

500\*400\*480mm

材质: E1高密度中纤板+智利松木+超晶石面+仿皮

型号: GN246床头柜

零售价: 1236元

500\*400\*500mm

材质: E1高密度中纤板+岩板面+实木抽屉+仿皮

型号: GN235床头柜 零售价: 987元

500\*400\*470mm

材质:岩板+松木抽屉+三节导轨+E1级环保板

精湛工艺完美细节

The trend target of fashion furniture, Tiktok control trend products, analya ze from customer demand and market trend, and improve the addedvaled ue of products Make every moment of leisure time comfortabledOolongda ea is a high-quality tea produced through processes such as picking, ging er withering, shaking, frying, rolling, and baking. It has a wide variety of ty pes, each with its own differences

型号: GN237床头柜 零售价: 1845元

500\*420\*560mm

材质: 木纹抽屉+托底缓冲导轨+E1级环保板

型号: GN238床头柜 零售价: 2487元

490\*490\*490mm

材质: 灰玻+托底缓冲导轨+E1级环保板+全贴马鞍皮