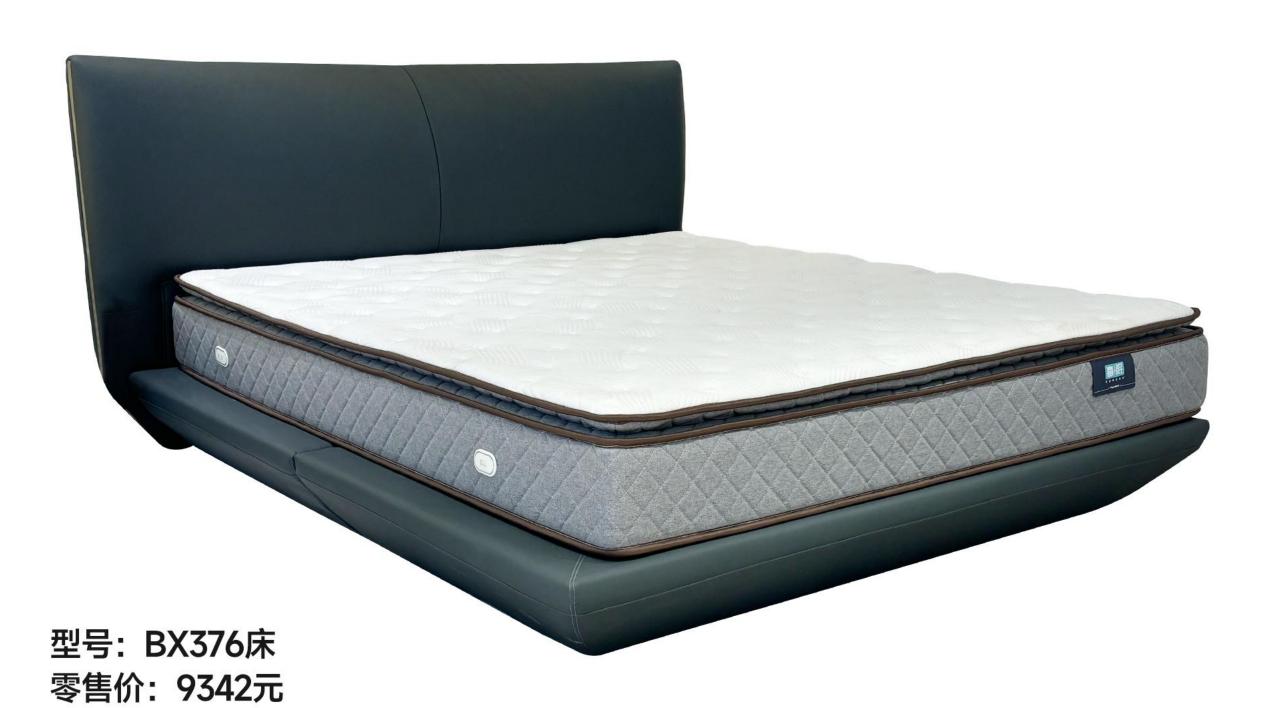

型号: BX336床 零售价: 6771元

1.8米床 | 2130\*2010\*1070mm 1.5米床 | 2130\*1710\*1070mm

材质: 实木框架+高回弹海绵+头层牛皮

型号: BX331床 零售价: 6771元

1.8米床 | 2260\*1960\*1080mm 1.5米床 | 2260\*1660\*1080mm

材质: 实木框架+高回弹海绵+头层牛皮+灯带

The trend target of fashion furniture, Tiktok control trend products, analya ze from customer demand and market trend, and improve the addedvaled ue of products Make every moment of leisure time comfortabledOolongda ea is a high-quality tea produced through processes such as picking, ging er withering, shaking, frying, rolling, and baking. It has a wide variety of ty pes, each with its own differences