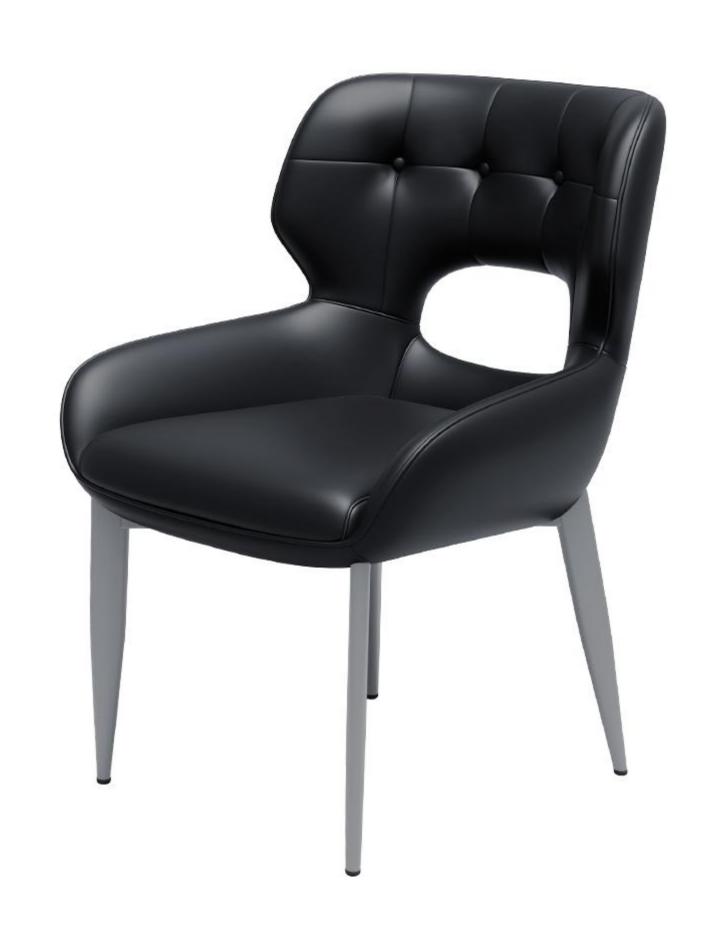

## 简单纯净的色彩及造型 勾勒出让人眼前一亮的作品

The trend target of fashion furniture, Tiktok control trend products, an ze from customer demand and market trend, and improve the addedv ue of products Make every moment of leisure time comfortabledOolon ea is a high-quality tea produced through processes such as picking, er withering, shaking, frying, rolling, and baking. It has a wide variety pes, each with its own differences

The trend target of fashion furniture, Tiktok control trend products, an ze from customer demand and market trend, and improve the addedvue of products Make every moment

型号: YX647FD餐椅

零售价: 1428元

530\*600\*800mm

材质: 麻布+白蜡木+硅胶皮+海绵

型号: YX733餐椅 零售价: 1179元

560\*620\*820mm

材质: 仿真皮+高回弹海绵+哑光黑砂碳素钢脚

型号: YX746餐椅 零售价: 1092元

500\*550\*850mm

材质: 西皮+碳素钢架