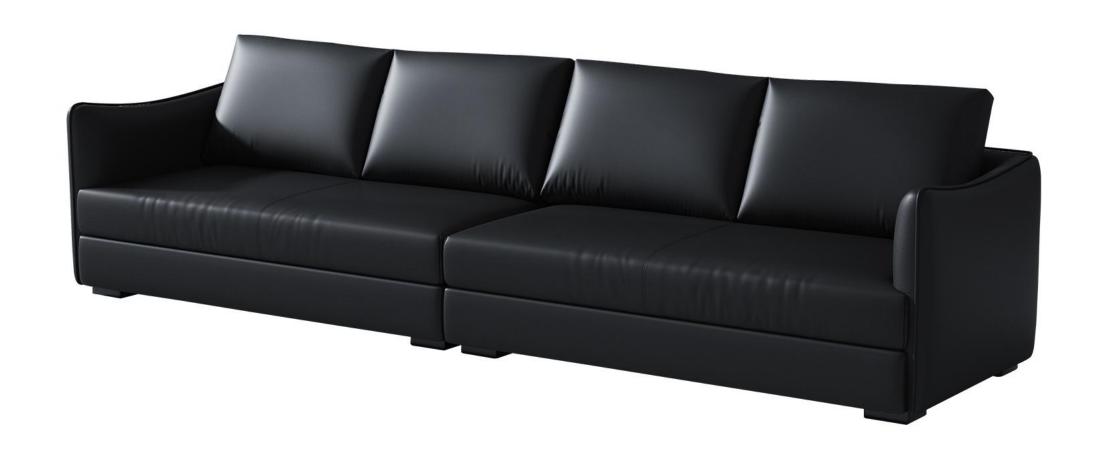

rove the addedvaled ue of products Make every moment of leisure time comfortabledOolongda ea is a high-quality tea produced through processes such as picking, ging er withering, shaking, frying, rolling, and baking. It has a wide variety of ty pes, each with its own differences



型号: S0567FD沙发 零售价: 13080元

三人位 | 3460\*1680/1050\*890mm 材质: 实木框架+高回弹海绵+高级棉麻

## PERFECT DETAILS

#### 精湛工艺完美细节

The trend target of fashion furniture, Tiktok control trend products, analya ze from customer demand and market trend, and improve the addedvaled ue of products Make every moment of leisure time comfortabledOolongda ea is a high-quality tea produced through processes such as picking, ging er withering, shaking, frying, rolling, and baking. It has a wide variety of ty pes, each with its own differences



型号: S0528FD沙发 零售价: 10800元

三人位 | 3070\*900\*850mm

材质: 实木框架+高回弹海绵+头层牛皮

#### 精湛工艺完美细节

The trend target of fashion furniture, Tiktok control trend products, analya ze from customer demand and market trend, and improve the addedvaled ue of products Make every moment of leisure time comfortabledOolongda ea is a high-quality tea produced through processes such as picking, ging er withering, shaking, frying, rolling, and baking. It has a wide variety of ty pes, each with its own differences



型号: S0571FD沙发 零售价: 11475元

四人位 | 2800\*1030\*890mm

材质: 实木框架+高回弹海绵+羽绒+马鞍皮+头层牛皮



型号: S0570FD沙发 零售价: 11997元

四人位 | 2850\*1060\*850mm

材质: 实木框架+高回弹海绵+头层牛皮+不锈钢五金

The trend target of fashion furniture, Tiktok control trend products, analya ze from customer demand and market trend, and improve the addedva