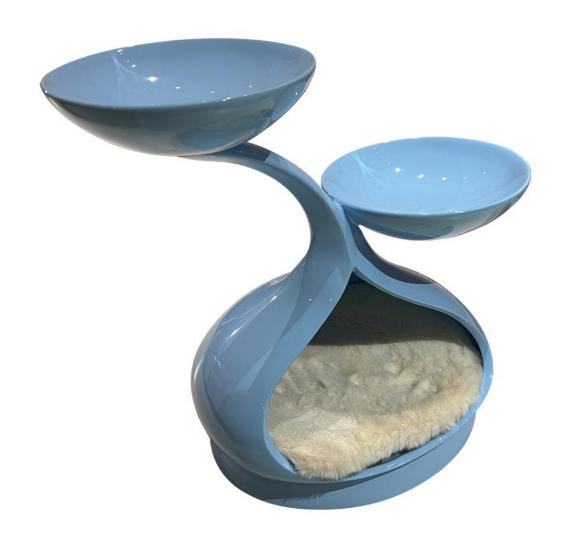

The trend target of fashion furniture, Tiktok control trend products, an ze from customer demand and market trend, and improve the addedv ue of products Make every moment

型号: ZS004猫爬架 零售价: 20787元

935\*575\*1495mm

材质: 胡桃色白蜡木框架+胡桃色白蜡木底板

型号: ZC267边几 零售价: 1929元

550\*550\*520mm

材质: MDF板+岩板+脚贴石头纸

型号: ZC230边几 零售价: 3351元

400\*400\*450mm

材质:橡木+E1级中纤板+黑亮光烤漆

型号: ZC273边几 零售价: 1929元