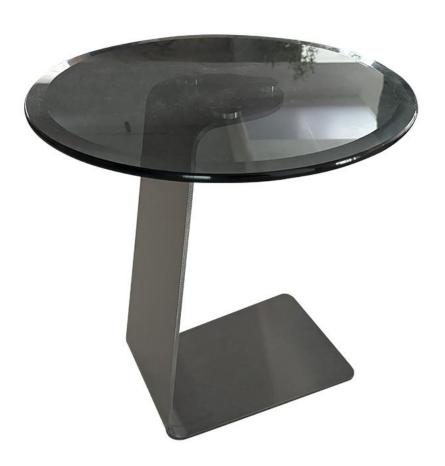

型号: ZC269边几 零售价: 6858元

450\*450\*560mm

材质: 树脂倒模底座+中纤板台面

The trend target of fashion furniture, Tiktok control trend products, an ze from customer demand and market trend, and improve the addedv ue of products Make every moment

型号: ZC308边几 零售价: 2442元

560\*360\*410mm

The trend target of fashion furniture, Tiktok control trend products, an ze from customer demand and market trend, and improve the addedv ue of products Make every moment

型号: ZC311边几 零售价: 2037元

430\*400\*540mm

材质:玻璃钢+亮光漆

型号: ZC309边几 零售价: 2442元

460\*400\*470mm 材质:玻璃钢+亮光漆

The trend target of fashion furniture, Tiktok control trend products, an ze from customer demand and market trend, and improve the addedv ue of products Make every moment

型号: ZC306边几 零售价: 3177元

800\*400\*500mm 材质:玻璃钢+亮光漆 The trend target of fashion furniture, Tiktok control trend products, an ze from customer demand and market trend, and improve the addedv ue of products Make every moment of leisure time comfortabledOolon ea is a high-quality tea produced through processes such as picking, er withering, shaking, frying, rolling, and baking. It has a wide variety pes, each with its own differences

The trend target of fashion furniture, Tiktok control trend products, an ze from customer demand and market trend, and improve the addedv ue of products Make every moment

型号: ZC307边几 零售价: 2769元

600\*385\*450mm 材质:玻璃钢+亮光漆

型号: ZC310边几 零售价: 3177元

400\*350\*540mm 材质:玻璃钢+亮光漆

The trend target of fashion furniture, Tiktok control trend products, an ze from customer demand and market trend, and improve the addedv ue of products Make every moment

型号: ZC274边几 零售价: 14487元

620\*620\*500mm

材质: 高透钢化玻璃+白蜡木圆球+白蜡木底脚

The trend target of fashion furniture, Tiktok control trend products, an ze from customer demand and market trend, and improve the addedv ue of products Make every moment of leisure time comfortabledOolon ea is a high-quality tea produced through processes such as picking, er withering, shaking, frying, rolling, and baking. It has a wide variety pes, each with its own differences

材质: 胡桃色白蜡木框架+胡桃色白蜡木底板

型号: ZC267边几 零售价: 1929元

550\*550\*520mm

材质: MDF板+岩板+脚贴石头纸

型号: ZC230边几 零售价: 3351元

400\*400\*450mm

材质:橡木+E1级中纤板+黑亮光烤漆

型号: ZC273边几 零售价: 1929元

400\*400\*500mm 材质:密度板烤漆

型号: ZC266边几 零售价: 2229元

480\*480\*500mm

材质: 不锈钢框架+马鞍皮+带储物+碳素钢底板

型号: ZC261边几 零售价: 3792元

680\*410\*800mm

材质: 不锈钢黑钛拉丝+封釉工艺+贴马鞍皮+双拼搭色

型号: ZC265边几 零售价: 1461元

450\*450\*460mm

材质: 不锈钢架+高密度板+优质马鞍皮

型号: ZC259边几 零售价: 2361元

400\*560\*660mm

材质: 不锈钢黑钛拉丝+封釉工艺+贴马鞍皮+双拼搭色

型号: ZC253边几 零售价: 1629元

500\*500\*700/800mm 材质:不锈钢五金\*马鞍皮

型号: ZC263边几 零售价: 2007元

400\*550\*535mm

材质: 灰钛拉丝钢架+优质马鞍

型号: ZC295边几 零售价: 2892元

540\*540\*460mm

材质:玻璃钢+钢化玻璃+亮光烤漆

型号: ZC264边几 零售价: 2787元

630\*420\*430mm

材质: E1级中纤板+白蜡木贴皮+黑色油漆

型号: ZE559B边几 零售价: 4092元

550\*500\*500mm

材质: 熊猫白贴纸大理石+多层板+不锈钢

型号: ZC281边几 零售价: 4629元

540\*280\*980mm

材质: 不锈钢烤漆底座+实木面板+天然石面

型号: ZC292边几 零售价: 2913元

410\*360\*470mm

材质:玻璃钢+亮光烤漆

型号: ZC283边几 零售价: 3213元

500\*500\*500mm

材质: 不锈钢+钢化玻璃

型号: ZC293边几 零售价: 3087元

530\*400\*460mm 材质:玻璃钢+烤漆

型号: ZC294边几 零售价: 3213元

460\*460\*500mm

材质: 多层板贴木皮+碳素钢+马鞍皮

型号: ZC296边几 零售价: 2787元

470\*430\*450mm 材质:碳素钢+马鞍皮

型号: ZC280边几 零售价: 1842元

600\*400\*560mm

材质:玻璃+马鞍皮+不锈钢+密度板

型号: ZC297边几 零售价: 2787元

420\*420\*480mm

材质:玻璃钢+中纤板+亮光烤漆

型号: ZC298边几 零售价: 3387元

480\*480\*490mm

材质: 聚酯纤维+钢化玻璃

型号: ZC282边几 零售价: 4500元

600\*600\*500mm

材质: 金古铜拉丝不锈钢架+捷克水晶+异型大理石底座

型号: ZC278边几 零售价: 1371元

450\*450\*500mm

材质:马鞍皮+颗粒板+不锈钢

型号: ZC279边几 零售价: 2142元

510\*400\*600mm

材质:马鞍皮+密度板+不锈钢

好家具就要随心搭配

型号: GD055 零售价: 1929元

580\*400\*500mm