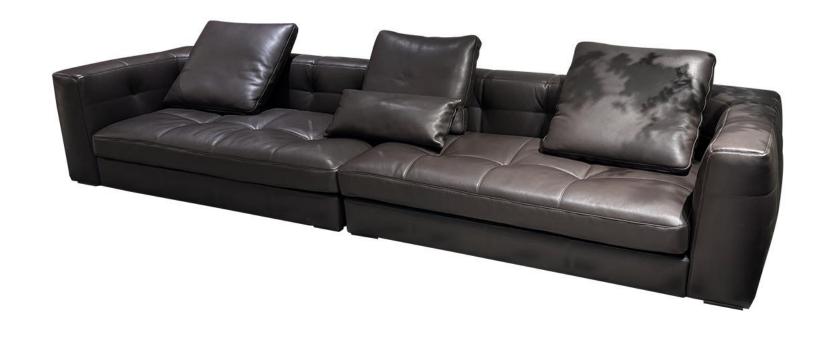

ts ze from customer demand and market trend, and improve the add ue of products Make every moment of leisure time comfortabledO ea is a high-quality tea produced through

The trend target of fashion furniture, Tiktok control trend products ze from customer demand and market trend, and improve the add ue of products Make eve



型号: S0609B沙发 零售价: 26664元

三人位 | 3880\*1220\*800mm

材质: 实木框架+高回弹海绵+全头层牛皮+合金脚



型号: S0573FD沙发 零售价: 2.8米11940 3.2米14400元

> 四人位 | 2820/3200\*1100\*780mm 材质: 实木框架+高回弹海绵+头层牛皮



型号: S0797沙发 零售价: 39768元

四人位 | 4000\*4080\*620mm

材质: 实木框架+高回弹海绵+全头层牛皮



型号: S0575B沙发 零售价: 11358元

五人位 | 3350\*1180\*880mm

材质: 实木框架+高回弹海绵+头层牛皮+合金脚



型号: S0572FD沙发 零售价: 9975元

四人位 | 2820\*1080\*810mm

材质: 实木框架+高回弹海绵+头层牛皮



型号: S0572B沙发 零售价: 11940元

五人位 | 3200\*1080\*810mm 材质: 实木框架+高回弹海绵+头层牛皮



型号: S0800沙发 零售价: 32058元

四人位 | 3550\*1080\*850mm

材质: 实木框架+高回弹海绵+全头层牛皮



型号: S0713沙发 零售价: 15771元

四人位 | 3180\*1130\*730mm

材质: 实木框架+高回弹海绵+全头层牛皮+碳素钢脚



型号: S0748沙发 零售价: 15429元

三人位 | 3280\*1060\*840mm

材质: 实木框架+高回弹海绵+头层牛皮



型号: S0711沙发 零售价: 14487元

四人位 | 3200\*1090\*800mm 材质: 实木框架+高回弹海绵+头层牛皮



型号: S0771沙发 零售价: 14700元

四人位 | 3200\*1120\*850mm

材质: 实木框架+高回弹海绵+头层牛皮



型号: S0772沙发 零售价: 14700元

四人位 | 3560\*1080\*830mm 材质: 实木框架+高回弹海绵+头层牛皮



型号: S0744沙发 零售价: 17280元

三人位 | 3150\*1010\*900mm

材质: 实木框架+高回弹海绵+头层厚牛皮



型号: S0810沙发 零售价: 18759元

四人位 | 3030\*1040\*870mm

材质: 实木框架+高回弹海绵+羽绒+油蜡皮



型号: S0749沙发 零售价: 15321元

四人位 | 3200\*1220\*1050mm 材质: 实木框架+高回弹海绵+磨砂科技布



型号: S0811沙发 零售价: 20040元

四人位 | 3000\*1040\*870mm 材质: 实木框架+高回弹海绵+羽绒+油蜡皮



型号: S0802沙发

零售价: 头层牛皮15345 全头层牛皮23928元

三人位 | 3030\*1040\