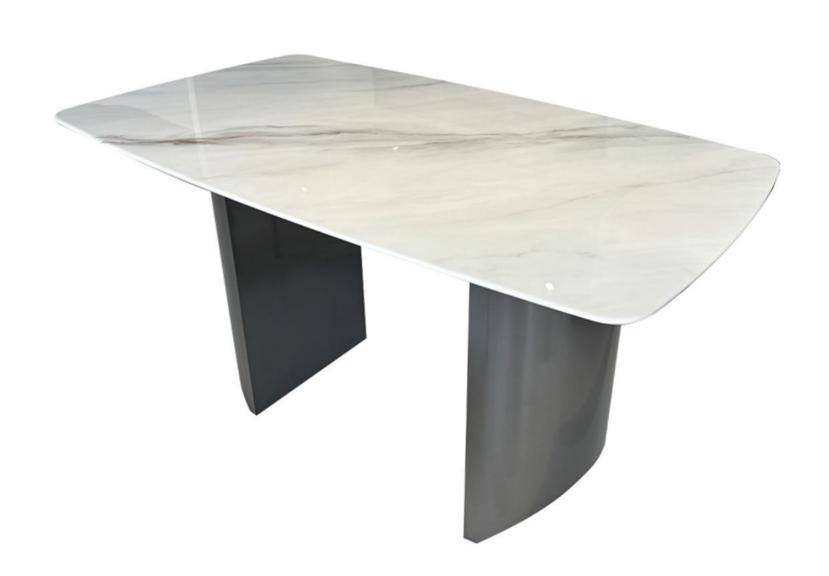

## TABLE-餐桌

好家具就要随心搭配

型号: ZD272B餐桌 零售价: 4770元

1600\*900\*770mm

材质: 不锈钢+天然石芬迪绿加厚底

型号: ZD272C餐桌 零售价: 5112元

1600\*900\*770mm

材质: 不锈钢+天然石钻石白