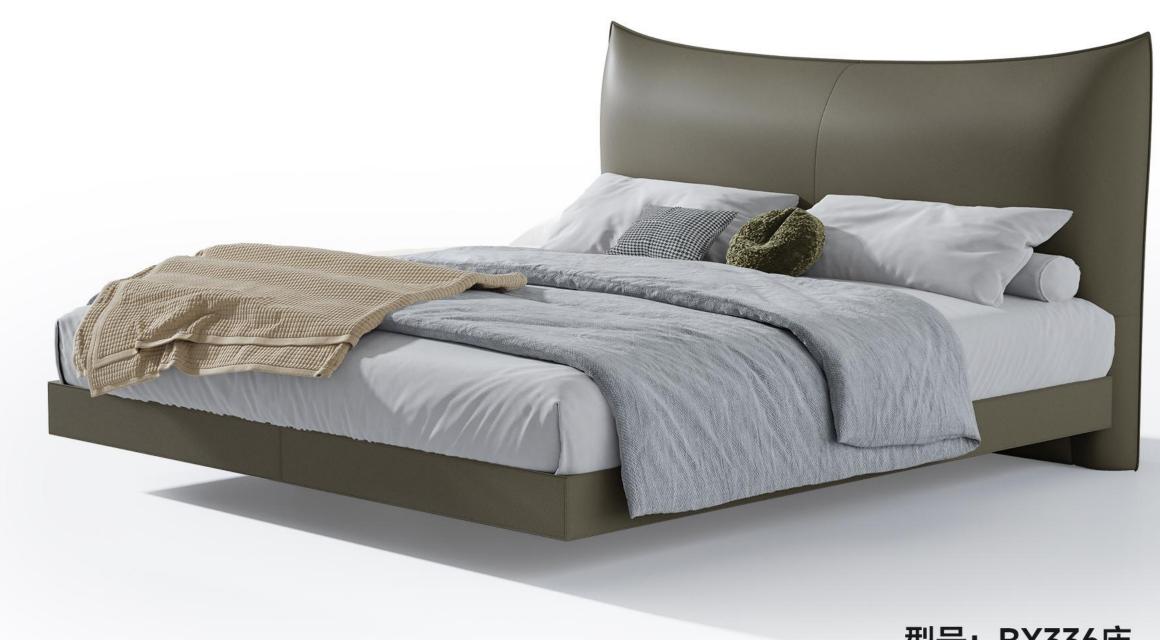

# BED-软床

好家具就要随心搭配

零售价: 10200元

1.8米 | 2320\*2030\*1100mm

1.5米 | 2320\*1730\*1100mm

材质: 实木框架+高回弹海绵+头层牛皮