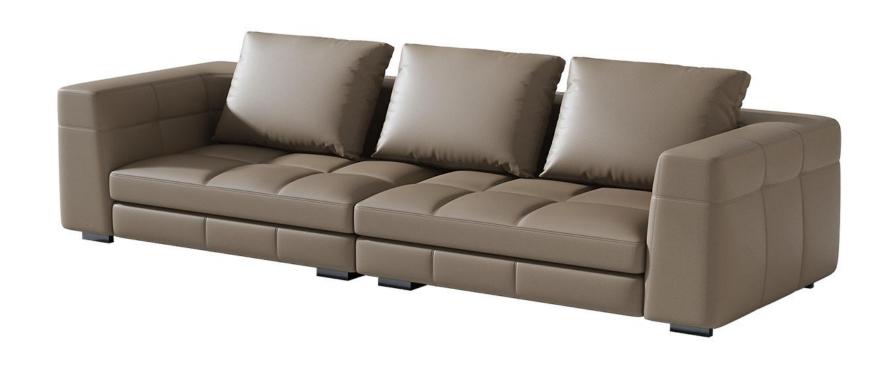

型号: S0574C沙发 零售价: 14709元

三人位 | 3360\*1150\*880mm

材质: 实木框架+高回弹海绵+头层牛皮+不锈钢五金

The trend target of fashion furniture, Tiktok control trend products, analya ze from customer demand and market trend, and improve the addedvaled ue of products Make every moment of leisure time comfortabledOolongda ea is a high-quality tea produced through processes such as picking, ging er withering, shaking, frying, rolling, and baking. It has a wide variety of ty pes, each with its own differences