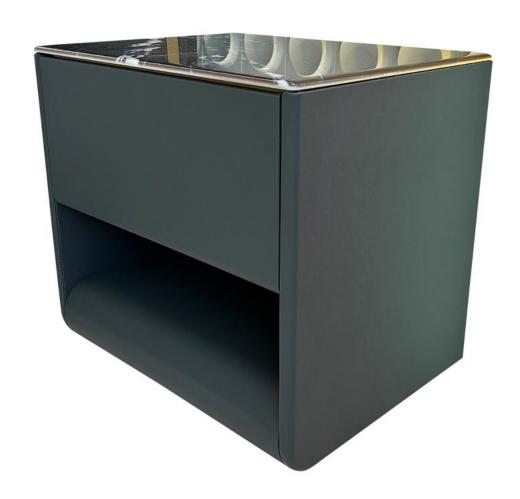

# BEDSIDE TABLE-床头柜/妆台 好家具就要随心搭配

型号: GN236床头柜 零售价: 1449元

500\*400\*480mm

材质: E1高密度中纤板+智利松木+超晶石面+黑钛五金条

精湛工艺完美细节

The trend target of fashion furniture, Tiktok control trend products, analya ze from customer demand and market trend, and improve the addedvaled ue of products Make every moment of leisure time comfortabledOolongda ea is a high-quality tea produced through processes such as picking, ging er withering, shaking, frying, rolling, and baking. It has a wide variety of ty pes, each with its own differences

型号: GN239床头柜 零售价: 1236元

500\*400\*500mm

材质: E1高密度中纤板+实木抽屉+黑钢玻璃面

型号: GN242床头柜 零售价: 1320元

500\*400\*480mm

材质: E1高密度中纤板+智利松木+仿皮