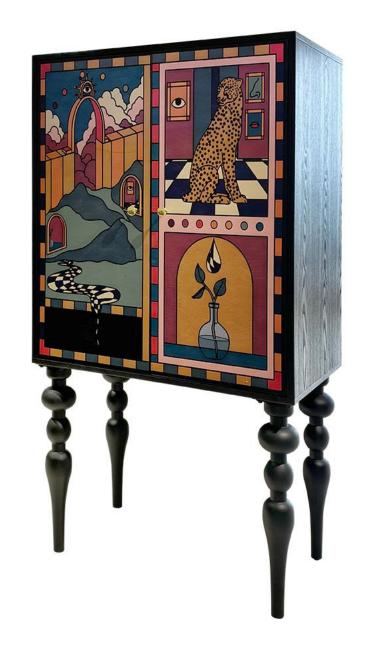

型号: GD065斗柜 零售价: 4692元

460\*400\*1120mm

材质: 高密度板+高亮光烤漆

型号: ZSS033装饰柜

零售价: 4929元

1600\*410\*810mm

材质: 高密度板烤漆+高密度板贴榆木皮

型号: GD067妆台 零售价: 2916元