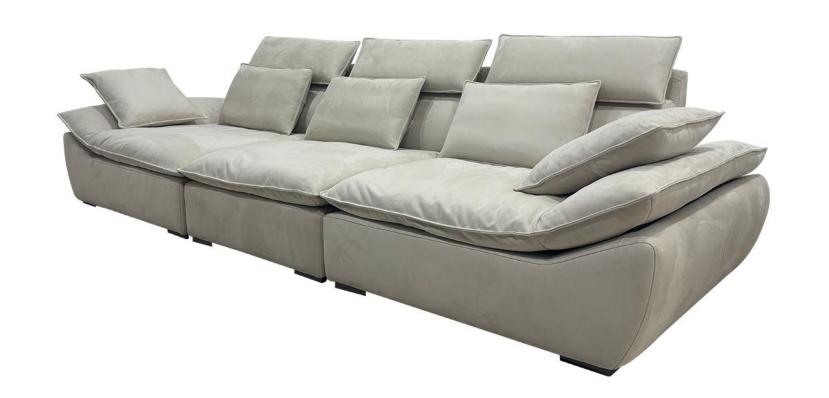

价: 11358元

五人位 | 3350\*1180\*880mm

材质: 实木框架+高回弹海绵+头层牛皮+合金脚



型号: S0572FD沙发 零售价: 9975元

四人位 | 2820\*1080\*810mm

材质: 实木框架+高回弹海绵+头层牛皮



型号: S0572B沙发 零售价: 11940元

五人位 | 3200\*1080\*810mm 材质: 实木框架+高回弹海绵+头层牛皮



型号: S0800沙发 零售价: 32058元

四人位 | 3550\*1080\*850mm

材质: 实木框架+高回弹海绵+全头层牛皮



型号: S0713沙发 零售价: 15771元

四人位 | 3180\*1130\*730mm

材质: 实木框架+高回弹海绵+全头层牛皮+碳素钢脚



型号: S0748沙发 零售价: 15429元

三人位 | 3280\*1060\*840mm

材质: 实木框架+高回弹海绵+头层牛皮



型号: S0711沙发 零售价: 14487元

四人位 | 3200\*1090\*800mm 材质: 实木框架+高回弹海绵+头层牛皮



型号: S0771沙发 零售价: 14700元

四人位 | 3200\*1120\*850mm

材质: 实木框架+高回弹海绵+头层牛皮



型号: S0772沙发 零售价: 14700元

四人位 | 3560\*1080\*830mm 材质: 实木框架+高回弹海绵+头层牛皮



型号: S0744沙发 零售价: 17280元

三人位 | 3150\*1010\*900mm

材质: 实木框架+高回弹海绵+头层厚牛皮



型号: S0810沙发 零售价: 18759元

四人位 | 3030\*1040\*870mm

材质: 实木框架+高回弹海绵+羽绒+油蜡皮



型号: S0749沙发 零售价: 15321元

四人位 | 3200\*1220\*1050mm 材质: 实木框架+高回弹海绵+磨砂科技布



型号: S0811沙发 零售价: 20040元

四人位 | 3000\*1040\*870mm 材质: 实木框架+高回弹海绵+羽绒+油蜡皮



型号: S0802沙发

零售价: 头层牛皮15345 全头层牛皮23928元

三人位 | 3030\*1040\*900mm

材质: 实木框架+高回弹海绵+头层牛皮/全头层牛皮



型号: S0806沙发 零售价: 18621元

三人位 | 3280\*1100/1560\*900mm 材质: 实木框架+高回弹海绵+头层牛皮



型号: S0805沙发 零售价: 19020元

四人位 | 3500\*1090/1560\*860mm 材质: 实木框架+高回弹海绵+头层牛皮



型号: S0807沙发 零售价: 17730元

三人位 | 3220\*1080/1560\*880mm 材质: 实木框架+高回弹海绵+头层牛皮



型号: S0812沙发 零售价: 17520元

四人位 | 3200\*1090\*850mm

材质: 实木框架+高回弹海绵+羽绒+头层牛皮



型号: S0819沙发 零售价: 17232元

四人位 | 3220\*1560/850\*850mm 材质: 实木框架+高回弹海绵+头层牛皮



型号: S0820沙发 零售价: 19050元

三人位 | 3250\*1560/1080\*890mm 材质: 实木框架+高回弹海绵+头层牛皮



型号: S0821沙发 零售价: 20070元

三人位 | 3110\*1560/1040\*890mm 材质: 实木框架+高回弹海绵+头层牛皮



型号: S0822沙发 零售价: 1