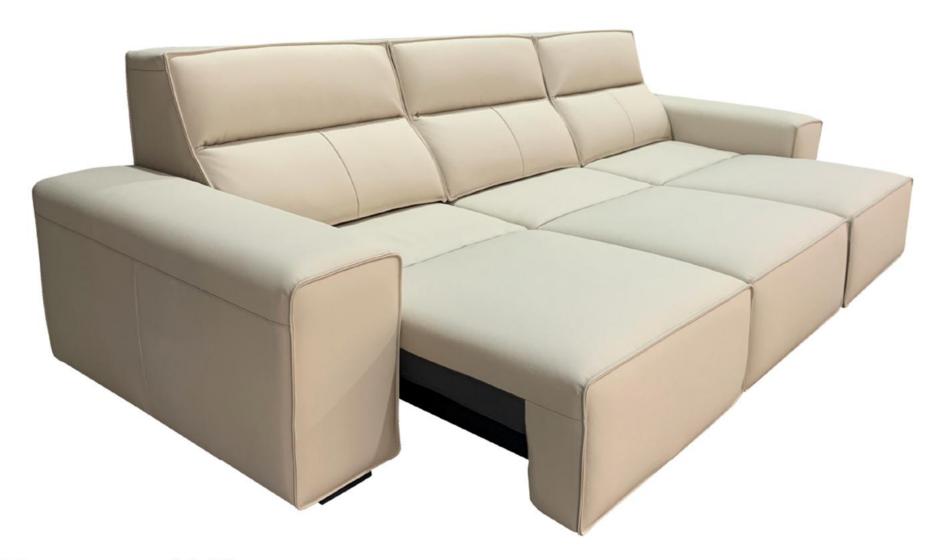

型号: S0574C沙发 零售价: 14709元

三人位 | 3360\*1150\*880mm

材质: 实木框架+高回弹海绵+头层牛皮+不锈钢五金

The trend target of fashion furniture, Tiktok control trend products, analya ze from customer demand and market trend, and improve the addedvaled ue of products Make every moment of leisure time comfortabledOolongda ea is a high-quality tea produced through processes such as picking, ging er withering, shaking, frying, rolling, and baking. It has a wide variety of ty pes, each with its own differences