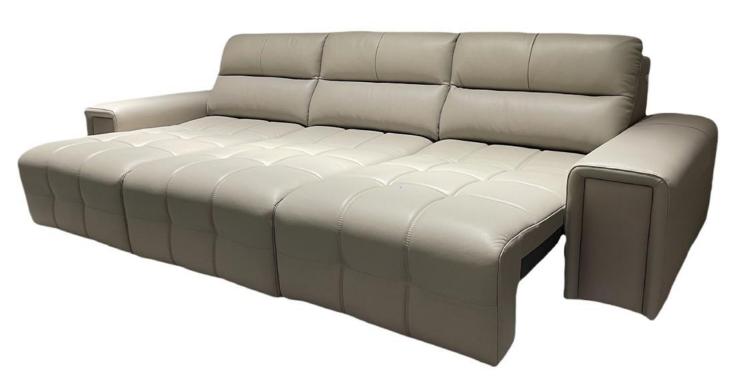

型号: S0574C沙发 零售价: 14709元

三人位 | 3360\*1150\*880mm

材质: 实木框架+高回弹海绵+头层牛皮+不锈钢五金

The trend target of fashion furniture, Tiktok control trend products, analya ze from customer demand and market trend, and improve the addedvaled ue of products Make every moment of leisure time comfortabledOolongda ea is a high-quality tea produced through processes such as picking, ging er withering, shaking, frying, rolling, and baking. It has a wide variety of ty pes, each with its own differences

型号: S0583沙发 零售价: 21300元

四人位 | 3450\*1100\*910mm

材质: 实木框架+高回弹海绵+全头层厚牛皮