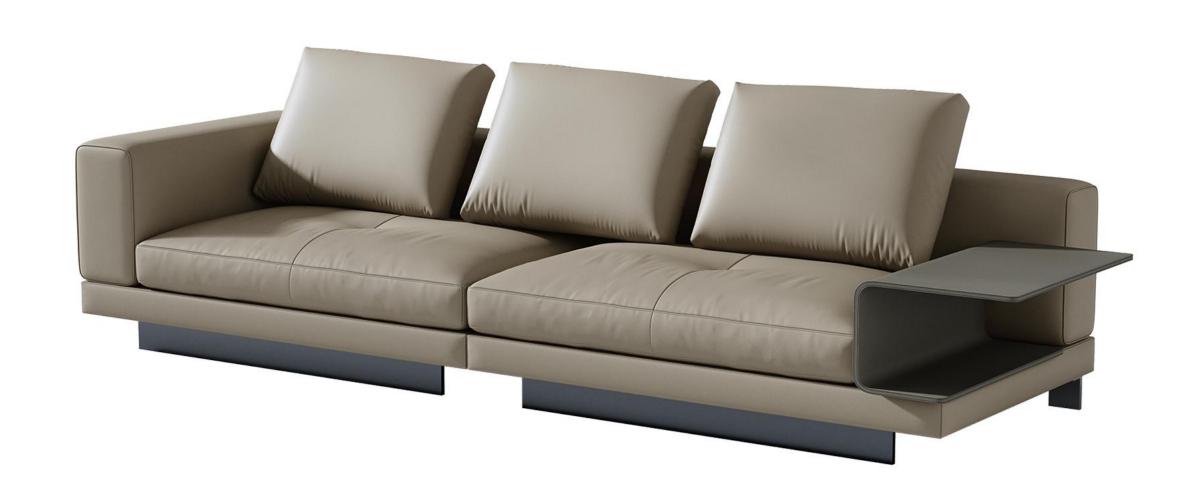

and market trend, and improve the addedvaled ue of products Make every moment of leisure time comfortabledOolongda ea is a high-quality tea produced through processes such as picking, ging er withering, shaking, frying, rolling, and baking. It has a wide variety of ty pes, each with its own differences



型号: S0528FD沙发 零售价: 10800元

三人位 | 3070\*900\*850mm

材质: 实木框架+高回弹海绵+头层牛皮

#### 精湛工艺完美细节

The trend target of fashion furniture, Tiktok control trend products, analya ze from customer demand and market trend, and improve the addedvaled ue of products Make every moment of leisure time comfortabledOolongda ea is a high-quality tea produced through processes such as picking, ging er withering, shaking, frying, rolling, and baking. It has a wide variety of ty pes, each with its own differences



型号: S0571FD沙发 零售价: 11475元

四人位 | 2800\*1030\*890mm

材质: 实木框架+高回弹海绵+羽绒+马鞍皮+头层牛皮



型号: S0570FD沙发 零售价: 11997元

四人位 | 2850\*1060\*850mm

材质: 实木框架+高回弹海绵+头层牛皮+不锈钢五金

The trend target of fashion furniture, Tiktok control trend products, analya ze from customer demand and market trend, and improve the addedvaled ue of products Make every moment of leisure time comfortabledOolongda ea is a high-quality tea produced through processes such as picking, ging er withering, shaking, frying, rolling, and baking. It has a wide variety of ty pes, each with its own differences



型号: S0569FD沙发 零售价: 12450元

四人位 | 2700\*1000\*810mm

材质: 实木框架+高回弹海绵+头层牛皮

## PERFECT DETAILS

#### 精湛工艺完美细节

The trend target of fashion furniture, Tiktok control trend products, analya ze from customer demand and market trend, an