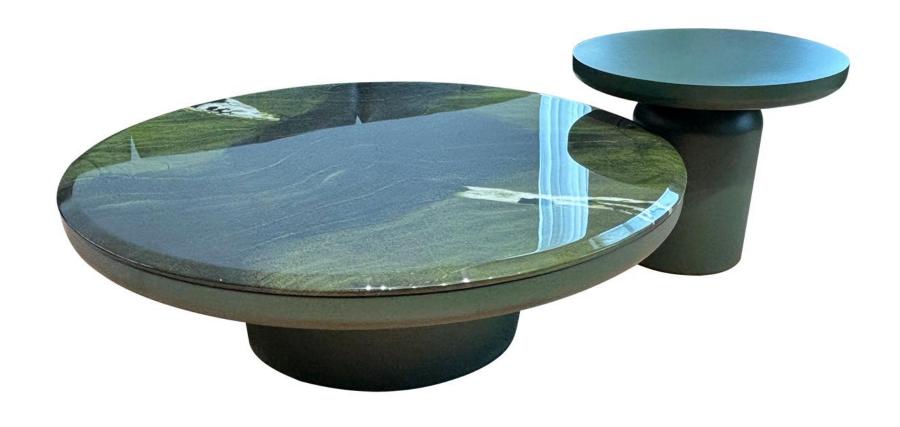

# TEA TABLE-茶几

好家具就要随心搭配

优雅的线条完美体现品牌的精致追求

The trend target of fashion furniture, Tiktok control trend products ze from customer demand and market trend, and improve the add ue of products Make every moment of leisure time comfortabledO ea is a high-quality tea produced through

型号: ZE492茶几 零售价: 5718元

茶几900\*900\*240 边几500\*500\*500mm

材质: 天然石黑玫瑰+中纤板底板+201不锈钢黑钛

The trend target of fashion furniture, Tiktok control trend products ze from customer demand and market trend, and improve the add ue of products Make eve

型号: ZE551茶几 零售价: 3729元

900\*900\*400mm

材质: 宝格丽黑大理石+不锈钢