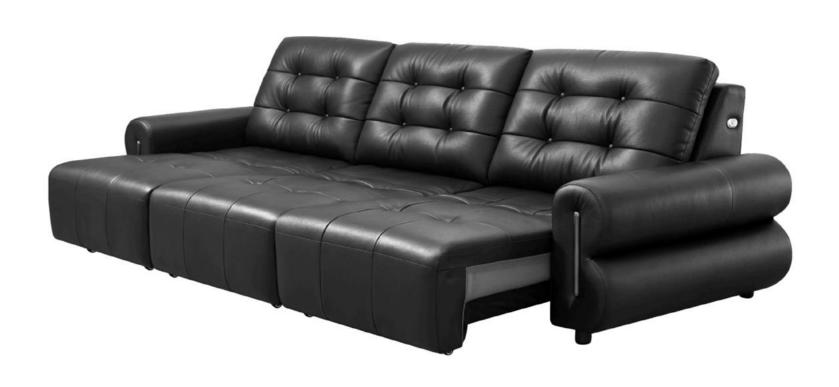

型号: S0574C沙发 零售价: 14709元

三人位 | 3360\*1150\*880mm

材质: 实木框架+高回弹海绵+头层牛皮+不锈钢五金

The trend target of fashion furniture, Tiktok control trend products, analya ze from customer demand and market trend, and improve the addedvaled ue of products Make every moment of leisure time comfortabledOolongda ea is a high-quality tea produced through processes such as picking, ging er withering, shaking, frying, rolling, and baking. It has a wide variety of ty pes, each with its own differences