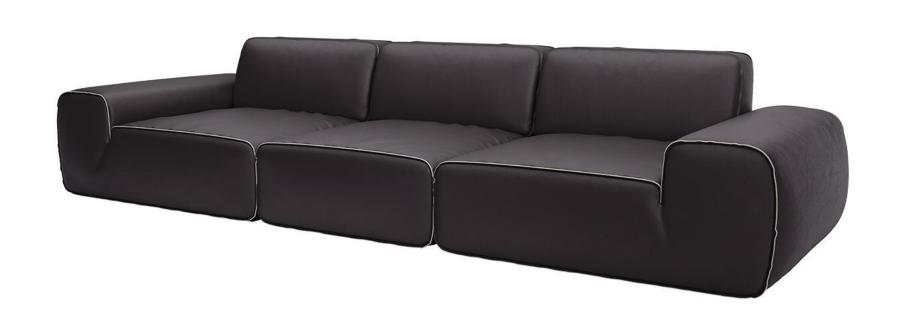

型号: S0574C沙发 零售价: 14709元

三人位 | 3360\*1150\*880mm

材质: 实木框架+高回弹海绵+头层牛皮+不锈钢五金

The trend target of fashion furniture, Tiktok control trend products, analya ze from customer demand and market trend, and improve the addedvaled ue of products Make every moment of leisure time comfortabledOolongda ea is a high-quality tea produced through processes such as picking, ging er withering, shaking, frying, rolling, and baking. It has a wide variety of ty pes, each with its own differences