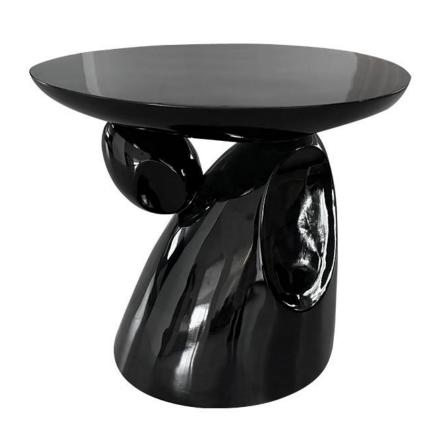

型号: ZC269边几 零售价: 6858元

450\*450\*560mm

材质: 树脂倒模底座+中纤板台面

The trend target of fashion furniture, Tiktok control trend products, an ze from customer demand and market trend, and improve the addedv ue of products Make every moment

型号: ZC308边几 零售价: 2442元

560\*360\*410mm

The trend target of fashion furniture, Tiktok control trend products, an ze from customer demand and market trend, and improve the addedv ue of products Make every moment

型号: ZC311边几 零售价: 2037元

430\*400\*540mm

材质:玻璃钢+亮光漆

型号: ZC309边几 零售价: 2442元

460\*400\*470mm 材质:玻璃钢+亮光漆

The trend target of fashion furniture, Tiktok control trend products, an ze from customer demand and market trend, and improve the addedv ue of products Make every moment

型号: ZC306边几 零售价: 3177元

800\*400\*500mm 材质:玻璃钢+亮光漆 The trend target of fashion furniture, Tiktok control trend products, an ze from customer demand and market trend, and improve the addedv ue of products Make every moment of leisure time comfortabledOolon ea is a high-quality tea produced through processes such as picking, er withering, shaking, frying, rolling, and baking. It has a wide variety pes, each with its own differences

The trend target of fashion furniture, Tiktok control trend products, an ze from customer demand and market trend, and improve the addedv ue of products Make every moment

型号: ZC307边几 零售价: 2769元

600\*385\*450mm 材质:玻璃钢+亮光漆

型号: ZC310边几 零售价: 3177元

400\*350\*540mm 材质:玻璃钢+亮光漆

The trend target of fashion furniture, Tiktok control trend products, an ze from customer demand and market trend, and improve the addedv ue of products Make every moment

型号: ZC274边几 零售价: 14487元

620\*620\*500mm

材质: 高透钢化玻璃+白蜡木圆球+白蜡木底脚

The trend target of fashion furniture, Tiktok control trend products, an ze from customer demand and market trend, and improve the addedv ue of products Make every moment of leisure time comfortabledOolon ea is a high-quality tea produced through processes such as picking, er withering, shaking, frying, rolling, and baking. It has a wide variety pes, each with its own differences

材质: 胡桃色白蜡木框架+胡桃色白蜡木底板

型号: ZC267边几 零售价: 1929元

550\*550\*520mm

材质: MDF板+岩板+脚贴石头纸

型号: ZC230边几 零售价: 3351元

400\*400\*450mm

材质:橡木+E1级中纤板+黑亮光烤漆

型号: ZC273边几 零售价: 1929元

400\*400\*500mm 材质:密度板烤漆

型号: ZC266边几 零售价: 2229元

480\*480\*500mm

材质: 不锈钢框架+马鞍皮+带储物+碳素钢底板

型号: ZC261边几 零售价: 3792元

680\*410\*800mm

材质: 不锈钢黑钛拉丝+封釉工艺+贴马鞍皮+双拼搭色

型号: ZC265边几 零售价: 1461元

450\*450\*460mm

材质: 不锈钢架+高密度板+优质马鞍皮

型号: ZC259边几 零售价: 2361元

400\*560\*660mm

材质: 不锈钢黑钛拉丝+封釉工艺+贴马鞍皮+双拼搭色

型号: ZC253边几 零售价: 1629元

500\*500\*700/800mm 材质:不锈钢五金\*马鞍皮

型号: ZC263边几 零售价: 2007元

400\*550\*535mm

材质: 灰钛拉丝钢架+优质马鞍

型号: ZC295边几 零售价: 2892元

540\*540\*460mm

材质:玻璃钢+钢化玻璃+亮光烤漆

型号: ZC264边几 零售价: 2787元

630\*420\*430mm

材质: E1级中纤板+白蜡木贴皮+黑色油漆

型号: ZE559B边几 零售价: 4092元

550\*500\*500mm

材质: 熊猫白贴纸大理石+多层板+不锈钢

型号: ZC281边几 零售价: 4629元

540\*280\*980mm

材质: 不锈钢烤漆底座+实木面板+天然石面

型号: ZC292边几 零售价: 2913元

410\*360\*470mm

材质:玻璃钢+亮光烤漆

型号: ZC283边几 零售价: 3213元

500\*500\*500mm

材质: 不锈钢+钢化玻璃

型号: ZC293边几 零售价: 3087元

530\*400\*460mm 材质:玻璃钢+烤漆

型号: ZC294边几 零售价: 3213元

460\*460\*500mm

材质: 多层板贴木皮+碳素钢+马鞍皮

型号: ZC296边几 零售价: 2787元

470\*430\*450mm 材质:碳素钢+马鞍皮

型号: ZC280边几 零售价: 1842元

600\*400\*560mm

材质:玻璃+马鞍皮+不锈钢+密度板

型号: ZC297边几 零售价: 2787元

420\*420\*480mm

材质:玻璃钢+中纤板+亮光烤漆

型号: ZC298边几 零售价: 3387元

480\*480\*490mm

材质: 聚酯纤维+钢化玻璃

型号: ZC282边几 零售价: 4500元

600\*600\*500mm

材质: 金古铜拉丝不锈钢架+捷克水晶+异型大理石底座

型号: ZC278边几 零售价: 1371元

450\*450\*500mm

材质:马鞍皮+颗粒板+不锈钢

型号: ZC279边几 零售价: 2142元

510\*400\*600mm

材质:马鞍皮+密度板+不锈钢

好家具就要随心搭配

型号: GD055 零售价: 1929元

580\*400\*500mm