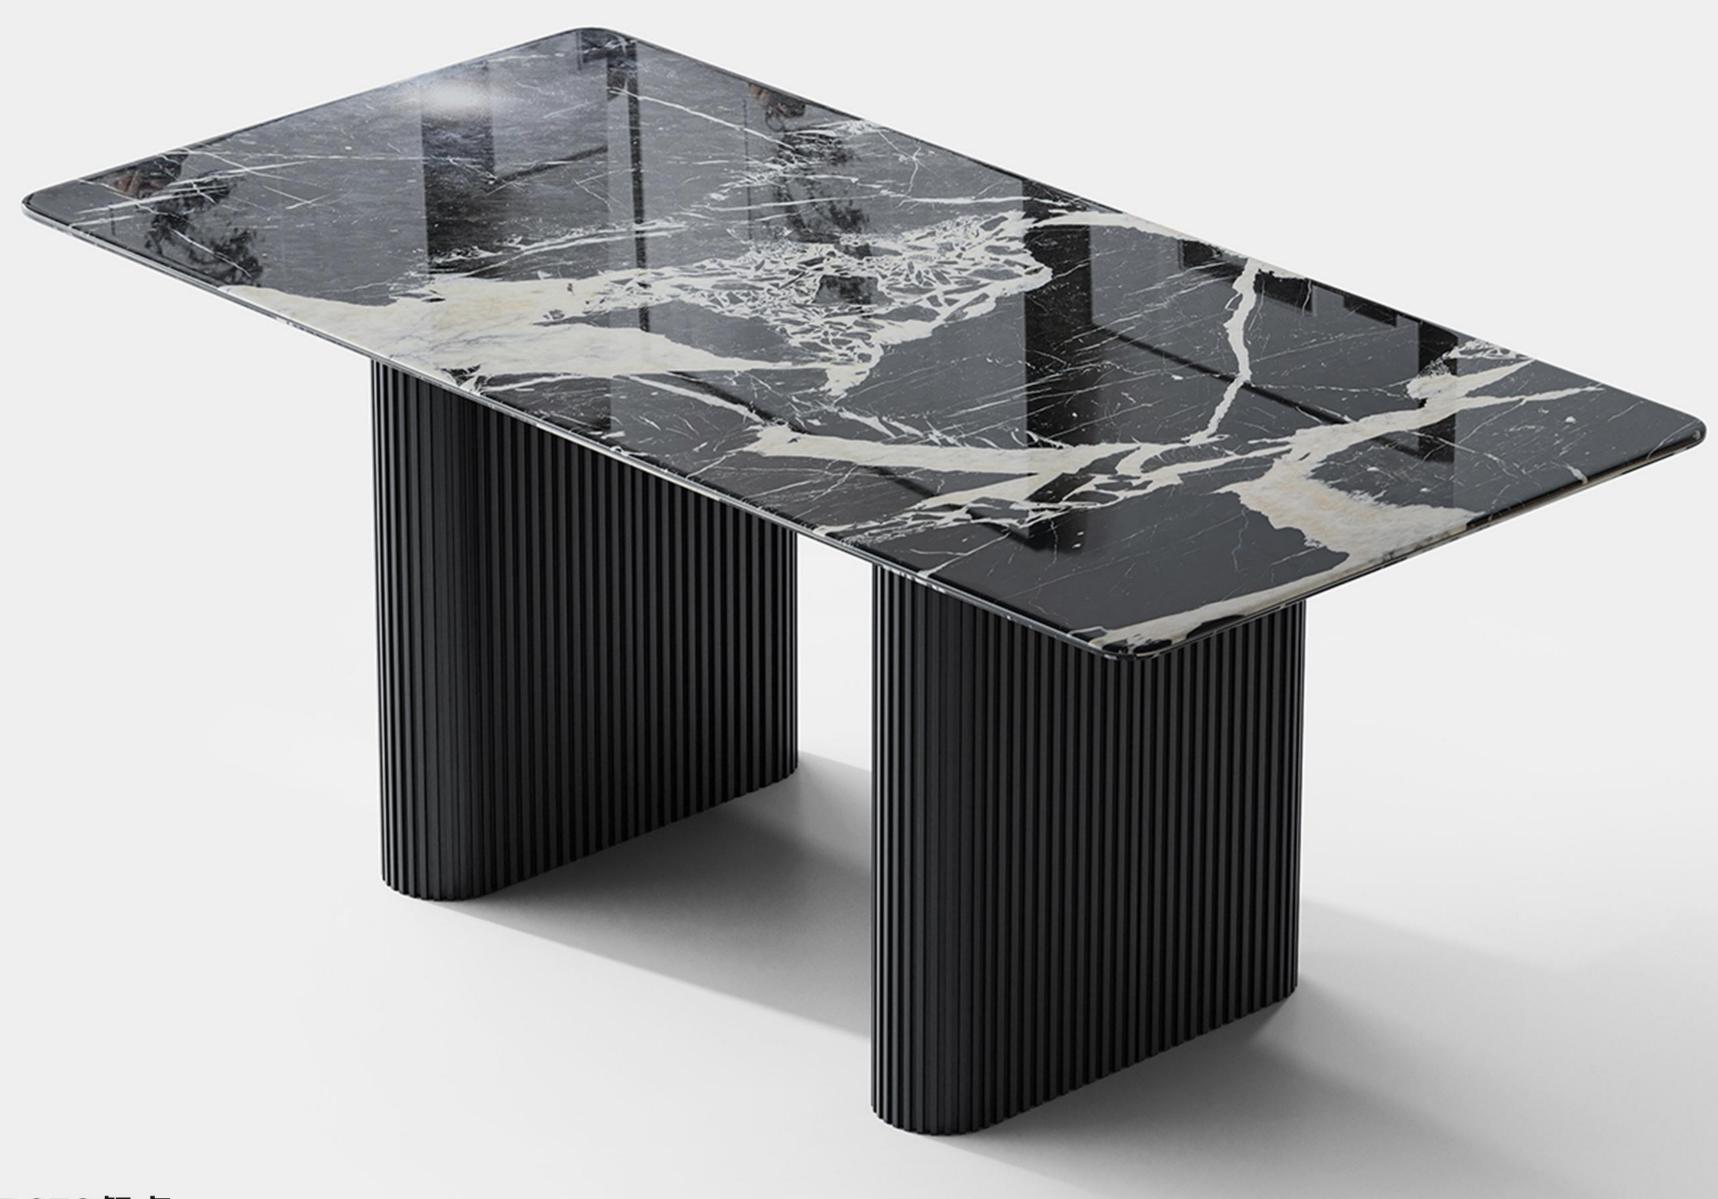

## TABLE-餐桌

好家具就要随心搭配

型号: ZD239餐桌 零售价: 7188元

1800\*900\*770mm

材质: 不锈钢+黑玫瑰天然大理石

型号: ZD228餐桌 零售价: 8829元

1350\*1350\*760mm

材质: 天然石铂金钻+中纤板底板+镜面不锈钢

精湛工艺完美细节

The trend target of fashion furniture, Tiktok control trend products, analya ze from customer demand and market trend, and improve the addedvaled ue of products Make every moment of leisure time comfortabledOolongda ea is a high-quality tea produced through processes such as picking, ging er withering, shaking, frying, rolling, and baking. It has a wide variety of ty pes, each with its own differences