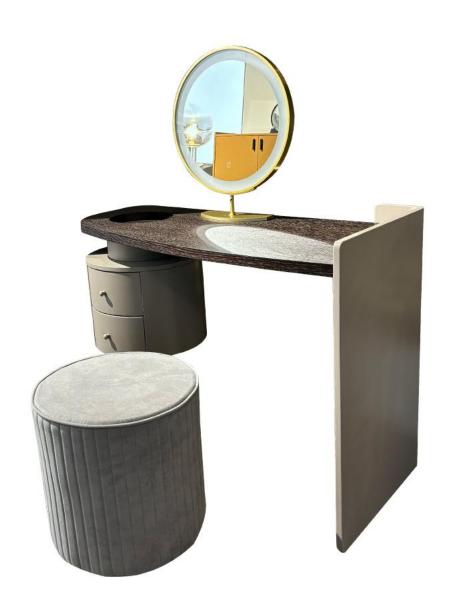

型号: ZS034衣帽架 零售价: 3858元

700\*350\*1750mm

材质: 马鞍皮托盘+不锈钢

型号: ZT050妆台 零售价: 6966元

梳妆台: 1200-1600\*400\*760 凳子: 430\*420\*700mm

材质: 三节导轨+E1级环保板+亚克力+西皮+妆镜

零售价: 8487元

1200-1600\*460\*790mm