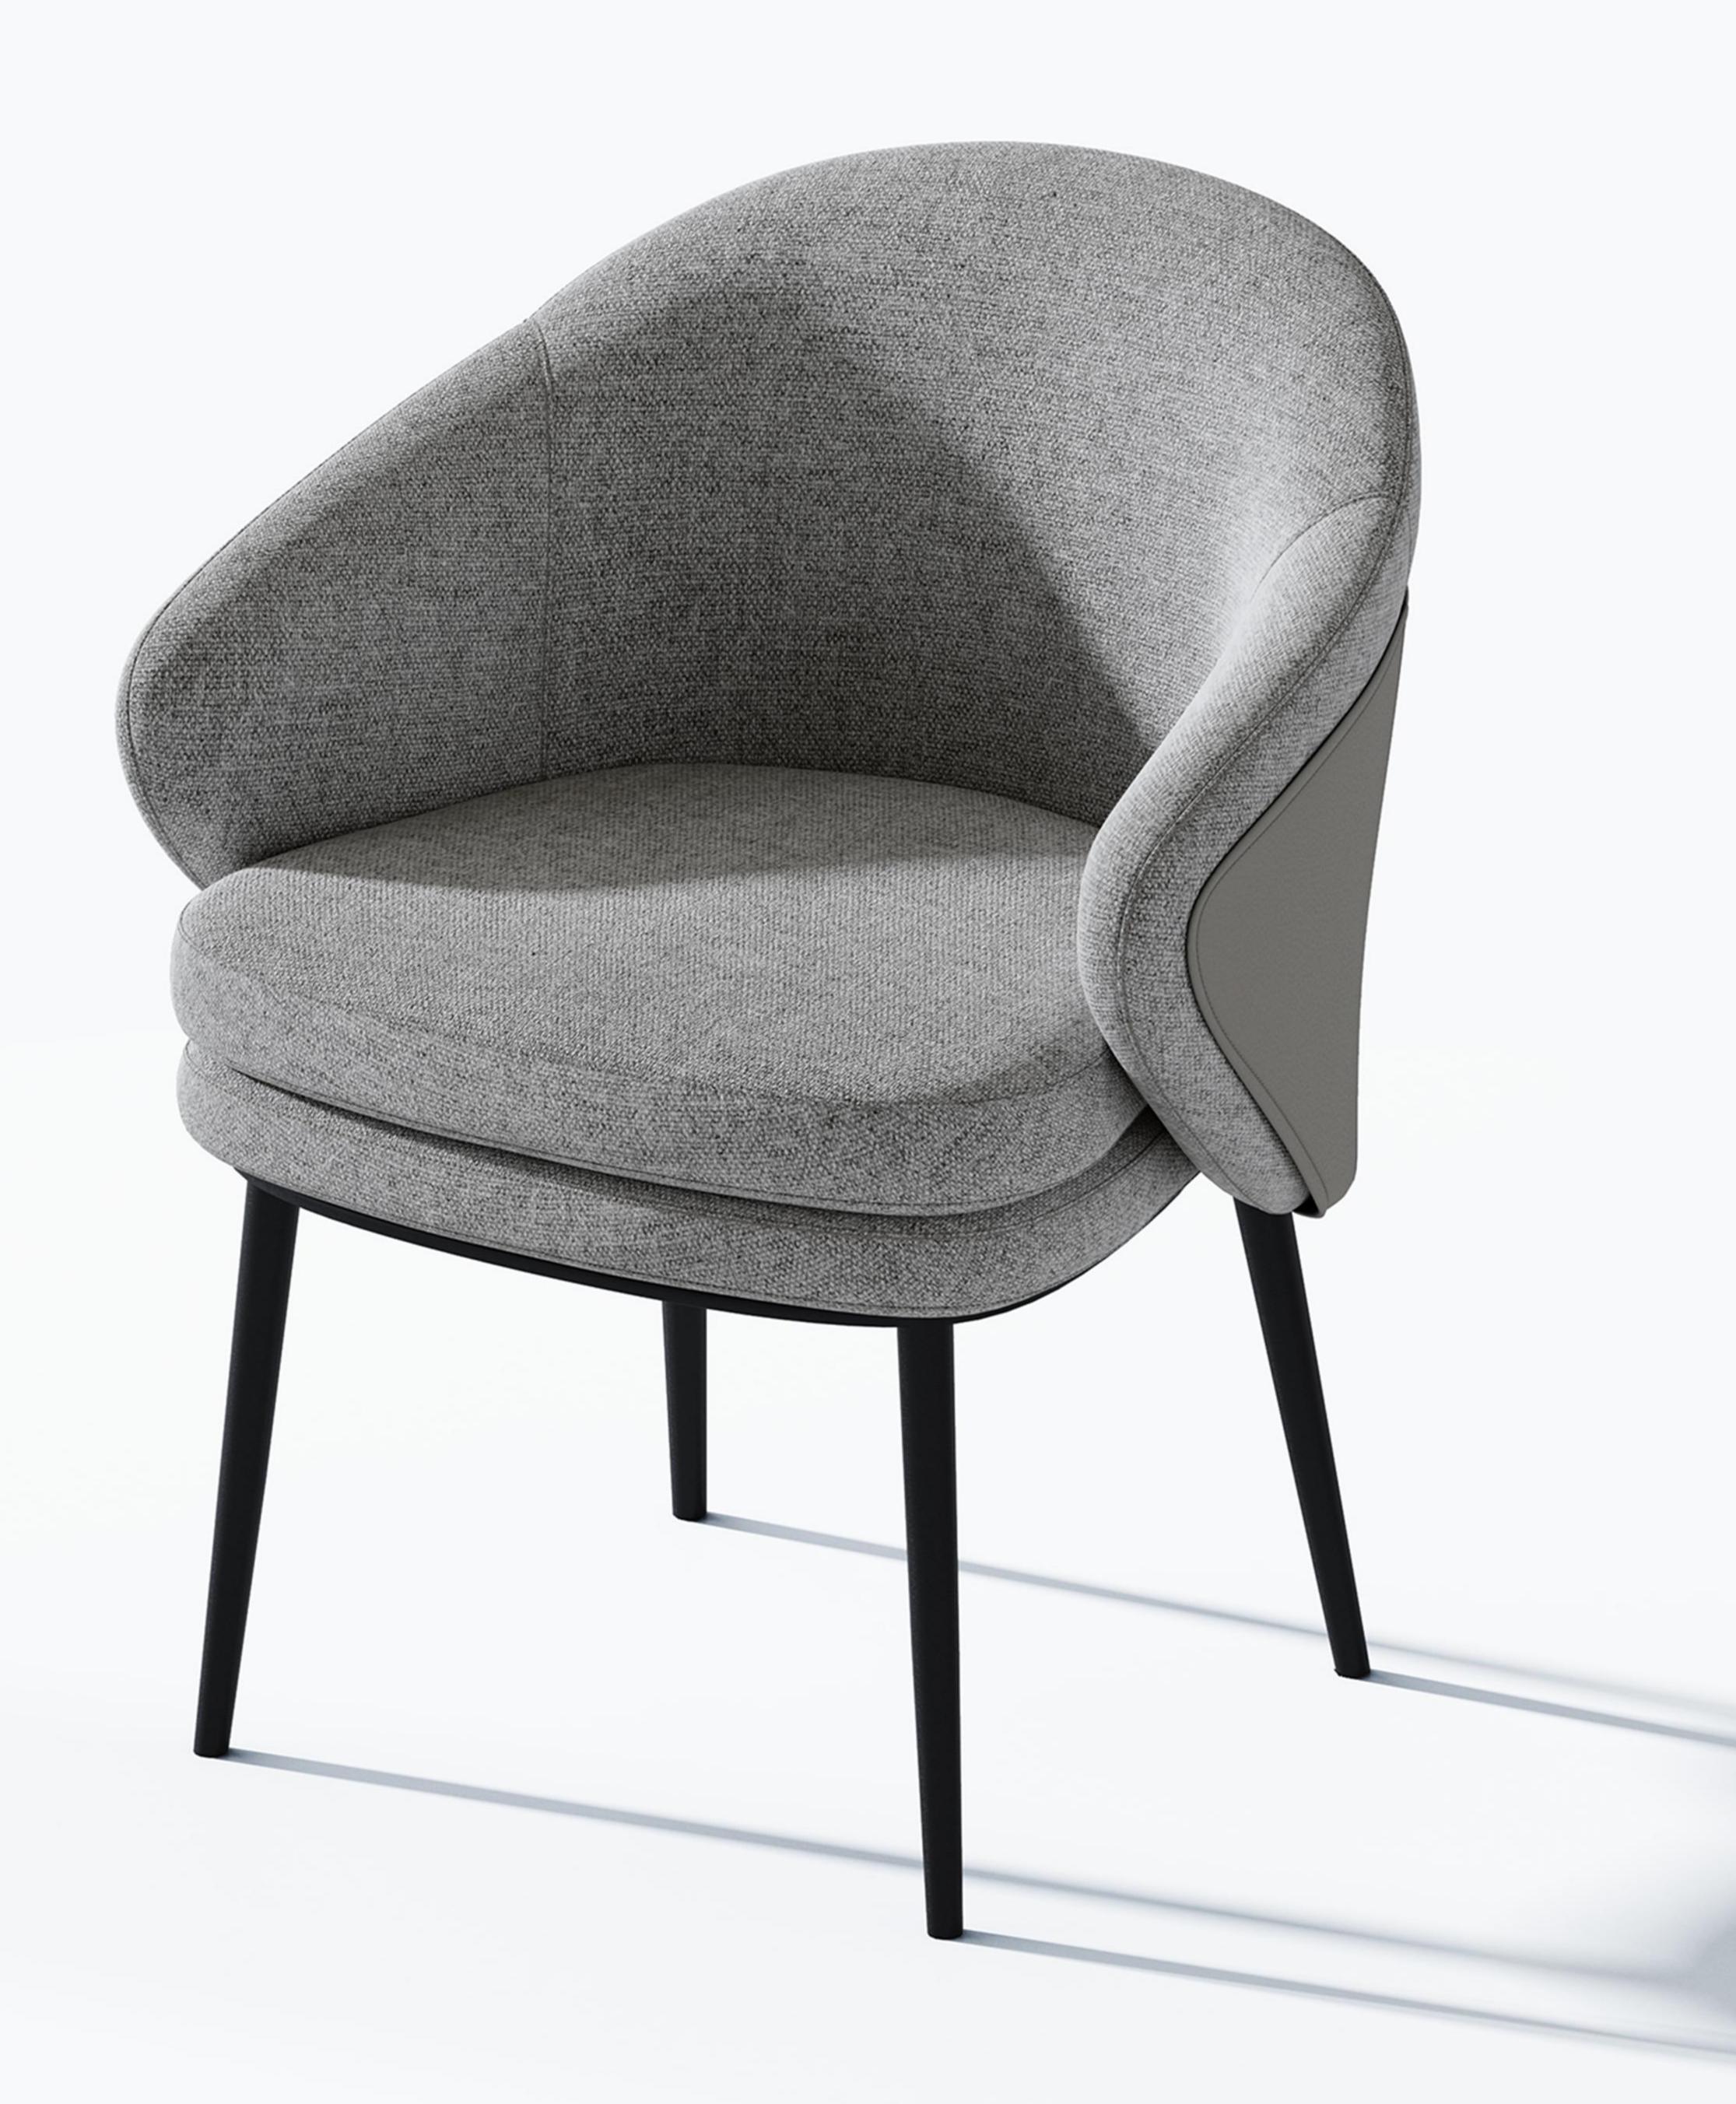

The trend target of fashion furniture, Tiktok control trend products, an ze from customer demand and market trend, and improve the addedvue of products Make every moment

型号: YX647FD餐椅

零售价: 1428元

530\*600\*800mm

材质: 麻布+白蜡木+硅胶皮+海绵

型号: YX733餐椅 零售价: 1179元

560\*620\*820mm

材质: 仿真皮+高回弹海绵+哑光黑砂碳素钢脚

型号: YX746餐椅 零售价: 1092元

500\*550\*850mm

材质: 西皮+碳素钢架