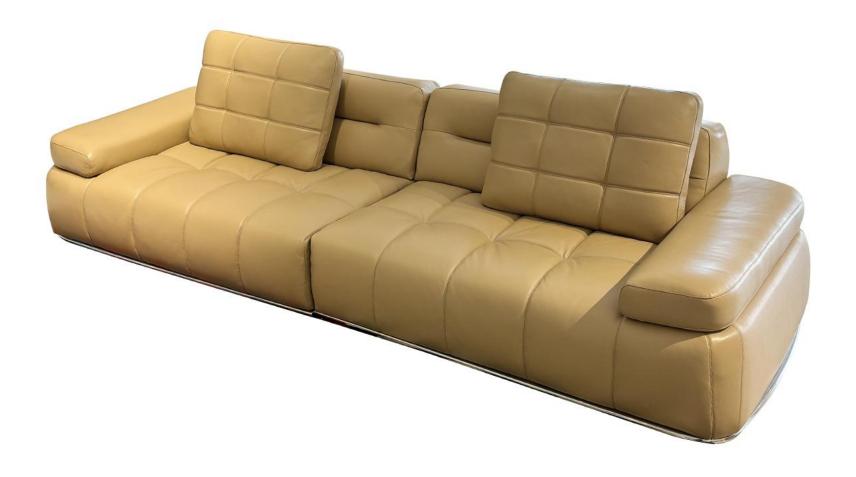

add ue of products Make eve



型号: S0609B沙发 零售价: 26664元

三人位 | 3880\*1220\*800mm

材质: 实木框架+高回弹海绵+全头层牛皮+合金脚



型号: S0573FD沙发 零售价: 2.8米11940 3.2米14400元

> 四人位 | 2820/3200\*1100\*780mm 材质: 实木框架+高回弹海绵+头层牛皮



型号: S0797沙发 零售价: 39768元

四人位 | 4000\*4080\*620mm

材质: 实木框架+高回弹海绵+全头层牛皮



型号: S0575B沙发 零售价: 11358元

五人位 | 3350\*1180\*880mm

材质: 实木框架+高回弹海绵+头层牛皮+合金脚



型号: S0572FD沙发 零售价: 9975元

四人位 | 2820\*1080\*810mm

材质: 实木框架+高回弹海绵+头层牛皮



型号: S0572B沙发 零售价: 11940元

五人位 | 3200\*1080\*810mm 材质: 实木框架+高回弹海绵+头层牛皮



型号: S0800沙发 零售价: 32058元

四人位 | 3550\*1080\*850mm

材质: 实木框架+高回弹海绵+全头层牛皮



型号: S0713沙发 零售价: 15771元

四人位 | 3180\*1130\*730mm

材质: 实木框架+高回弹海绵+全头层牛皮+碳素钢脚



型号: S0748沙发 零售价: 15429元

三人位 | 3280\*1060\*840mm

材质: 实木框架+高回弹海绵+头层牛皮



型号: S0711沙发 零售价: 14487元

四人位 | 3200\*1090\*800mm 材质: 实木框架+高回弹海绵+头层牛皮



型号: S0771沙发 零售价: 14700元

四人位 | 3200\*1120\*850mm

材质: 实木框架+高回弹海绵+头层牛皮



型号: S0772沙发 零售价: 14700元

四人位 | 3560\*1080\*830mm 材质: 实木框架+高回弹海绵+头层牛皮



型号: S0744沙发 零售价: 17280元

三人位 | 3150\*1010\*900mm

材质: 实木框架+高回弹海绵+头层厚牛皮



型号: S0810沙发 零售价: 18759元

四人位 | 3030\*1040\*870mm

材质: 实木框架+高回弹海绵+羽绒+油蜡皮



型号: S0749沙发 零售价: 15321元

四人位 | 3200\*1220\*1050mm 材质: 实木框架+高回弹海绵+磨砂科技布



型号: S0811沙发 零售价: 20040元

四人位 | 3000\*1040\*870mm 材质: 实木框架+高回弹海绵+羽绒+油蜡皮



型号: S0802沙发

零售价: 头层牛皮15345 全头层牛皮23928元

三人位 | 3030\*1040\*900mm

材质: 实木框架+高回弹海绵+头层牛皮/全头层牛皮



型号: S0806沙发 零售价: 18621元

三人位 | 3280\*1100/1560\*900mm 材质: 实木框架+高回弹海绵+头层牛皮



型号: S0805沙发 零售价: 19020元

四人位 | 3500\*1090/1560\*860mm 材质: 实木框架+高回弹海绵+头层牛皮



型号: S0807沙发 零售价: 17730元

三人位 | 3220\*1080/1560\*880mm 材质: 实木框架+高回弹海绵+头层牛皮



型号: S0812沙发 零售价: 17520元

四人位 |