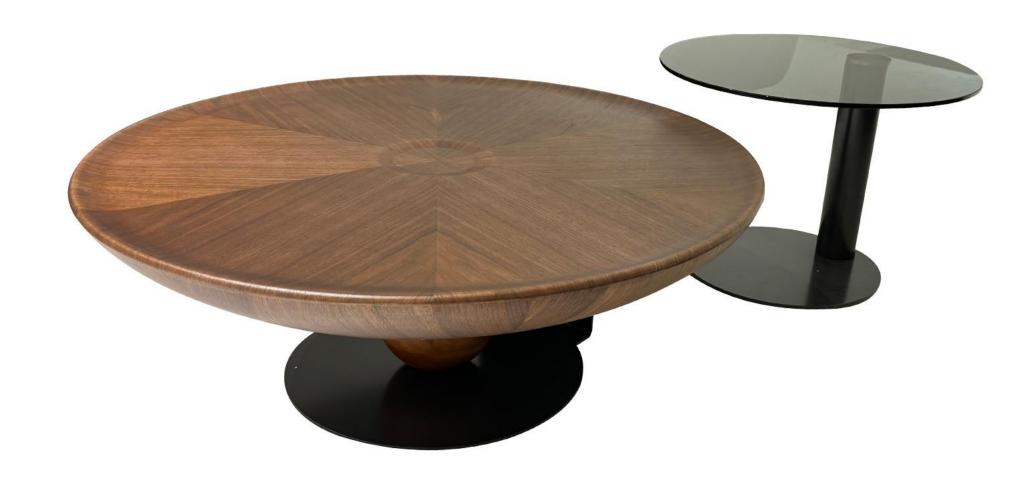

# TEA TABLE-茶几

好家具就要随心搭配

优雅的线条完美体现品牌的精致追求

The trend target of fashion furniture, Tiktok control trend products ze from customer demand and market trend, and improve the add ue of products Make every moment of leisure time comfortabledO ea is a high-quality tea produced through

型号: ZE492茶几 零售价: 5718元

茶几900\*900\*240 边几500\*500\*500mm

材质: 天然石黑玫瑰+中纤板底板+201不锈钢黑钛

The trend target of fashion furniture, Tiktok control trend products ze from customer demand and market trend, and improve the add ue of products Make eve

型号: ZE551茶几 零售价: 3729元

900\*900\*400mm

材质: 宝格丽黑大理石+不锈钢