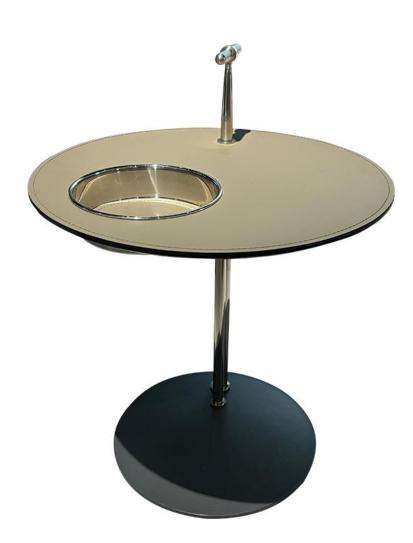

# TEA TABLE-茶几

好家具就要随心搭配

优雅的线条完美体现品牌的精致追求

The trend target of fashion furniture, Tiktok control trend products ze from customer demand and market trend, and improve the add ue of products Make every moment of leisure time comfortabledO ea is a high-quality tea produced through

型号: ZE492茶几 零售价: 5718元

茶几900\*900\*240 边几500\*500\*500mm

材质: 天然石黑玫瑰+中纤板底板+201不锈钢黑钛

The trend target of fashion furniture, Tiktok control trend products ze from customer demand and market trend, and improve the add ue of products Make eve