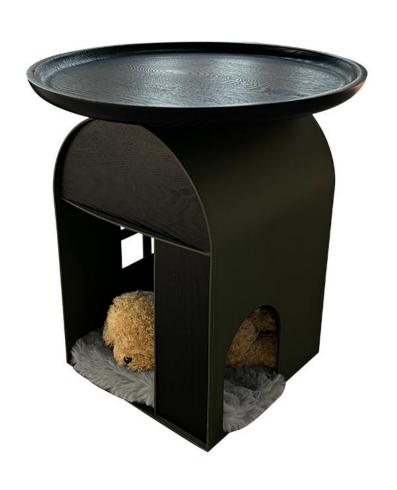

型号: ZC269边几 零售价: 6858元

450\*450\*560mm

材质: 树脂倒模底座+中纤板台面

The trend target of fashion furniture, Tiktok control trend products, an ze from customer demand and market trend, and improve the addedv ue of products Make every moment

型号: ZC308边几 零售价: 2442元

560\*360\*410mm

The trend target of fashion furniture, Tiktok control trend products, an ze from customer demand and market trend, and improve the addedv ue of products Make every moment

型号: ZC311边几 零售价: 2037元

430\*400\*540mm

材质:玻璃钢+亮光漆

型号: ZC309边几 零售价: 2442元

460\*400\*470mm 材质:玻璃钢+亮光漆

The trend target of fashion furniture, Tiktok control trend products, an ze from customer demand and market trend, and improve the addedv ue of products Make every moment

型号: ZC306边几 零售价: 3177元

800\*400\*500mm 材质:玻璃钢+亮光漆 The trend target of fashion furniture, Tiktok control trend products, an ze from customer demand and market trend, and improve the addedv ue of products Make every moment of leisure time comfortabledOolon ea is a high-quality tea produced through processes such as picking, er withering, shaking, frying, rolling, and baking. It has a wide variety pes, each with its own differences

The trend target of fashion furniture, Tiktok control trend products, an ze from customer demand and market trend, and improve the addedv ue of products Make every moment

型号: ZC307边几 零售价: 2769元

600\*385\*450mm 材质:玻璃钢+亮光漆

型号: ZC310边几 零售价: 3177元

400\*350\*540mm 材质:玻璃钢+亮光漆

The trend target of fashion furniture, Tiktok control trend products, an ze from customer demand and market trend, and improve the addedv ue of products Make every moment

型号: ZC274边几 零售价: 14487元

620\*620\*500mm

材质: 高透钢化玻璃+白蜡木圆球+白蜡木底脚

The trend target of fashion furniture, Tiktok control trend products, an ze from customer demand and market trend, and improve the addedv ue of products Make every moment of leisure time comfortabledOolon ea is a high-quality tea produced through processes such as picking, er withering, shaking, frying, rolling, and baking. It has a wide variety pes, each with its own differences

材质: 胡桃色白蜡木框架+胡桃色白蜡木底板

型号: ZC267边几 零售价: 1929元

550\*550\*520mm

材质: MDF板+岩板+脚贴石头纸

型号: ZC230边几 零售价: 3351元

400\*400\*450mm

材质:橡木+E1级中纤板+黑亮光烤漆

型号: ZC273边几 零售价: 1929元

400\*400\*500mm 材质:密度板烤漆

型号: ZC266边几 零售价: 2229元

480\*480\*500mm

材质: 不锈钢框架+马鞍皮+带储物+碳素钢底板

型号: ZC261边几 零售价: 3792元

680\*410\*800mm

材质: 不锈钢黑钛拉丝+封釉工艺+贴马鞍皮+双拼搭色

型号: ZC265边几 零售价: 1461元

450\*450\*460mm

材质: 不锈钢架+高密度板+优质马鞍皮

型号: ZC259边几 零售价: 2361元

400\*560\*660mm

材质: 不锈钢黑钛拉丝+封釉工艺+贴马鞍皮+双拼搭色

型号: ZC253边几 零售价: 1629元

500\*500\*700/800mm 材质:不锈钢五金\*马鞍皮

型号: ZC263边几 零售价: 2007元

400\*550\*535mm

材质: 灰钛拉丝钢架+优质马鞍

型号: ZC295边几 零售价: 2892元

540\*540\*460mm

材质:玻璃钢+钢化玻璃+亮光烤漆

型号: ZC264边几 零售价: 2787元

630\*420\*430mm

材质: E1级中纤板+白蜡木贴皮+黑色油漆

型号: ZE559B边几 零售价: 4092元

550\*500\*500mm

材质: 熊猫白贴纸大理石+多层板+不锈钢

型号: ZC281边几 零售价: 4629元

540\*280\*980mm

材质: 不锈钢烤漆底座+实木面板+天然石面

型号: ZC292边几 零售价: 2913元

410\*360\*470mm

材质:玻璃钢+亮光烤漆

型号: ZC283边几 零售价: 3213元

500\*500\*500mm

材质: 不锈钢+钢化玻璃

型号: ZC293边几 零售价: 3087元

530\*400\*460mm 材质:玻璃钢+烤漆

型号: ZC294边几 零售价: 3213元

460\*460\*500mm

材质: 多层板贴木皮+碳素钢+马鞍皮

型号: ZC296边几 零售价: 2787元

470\*430\*450mm 材质:碳素钢+马鞍皮

型号: ZC280边几 零售价: 1842元

600\*400\*560mm

材质:玻璃+马鞍皮+不锈钢+密度板

型号: ZC297边几 零售价: 2787元

420\*420\*480mm

材质:玻璃钢+中纤板+亮光烤漆

型号: ZC298边几 零售价: 3387元

480\*480\*490mm

材质: 聚酯纤维+钢化玻璃

型号: ZC282边几 零售价: 4500元

600\*600\*500mm

材质: 金古铜拉丝不锈钢架+捷克水晶+异型大理石底座

型号: ZC278边几 零售价: 1371元

450\*450\*500mm

材质:马鞍皮+颗粒板+不锈钢

型号: ZC279边几 零售价: 2142元

510\*400\*600mm

材质:马鞍皮+密度板+不锈钢

好家具就要随心搭配

型号: GD055 零售价: 1929元

580\*400\*500mm