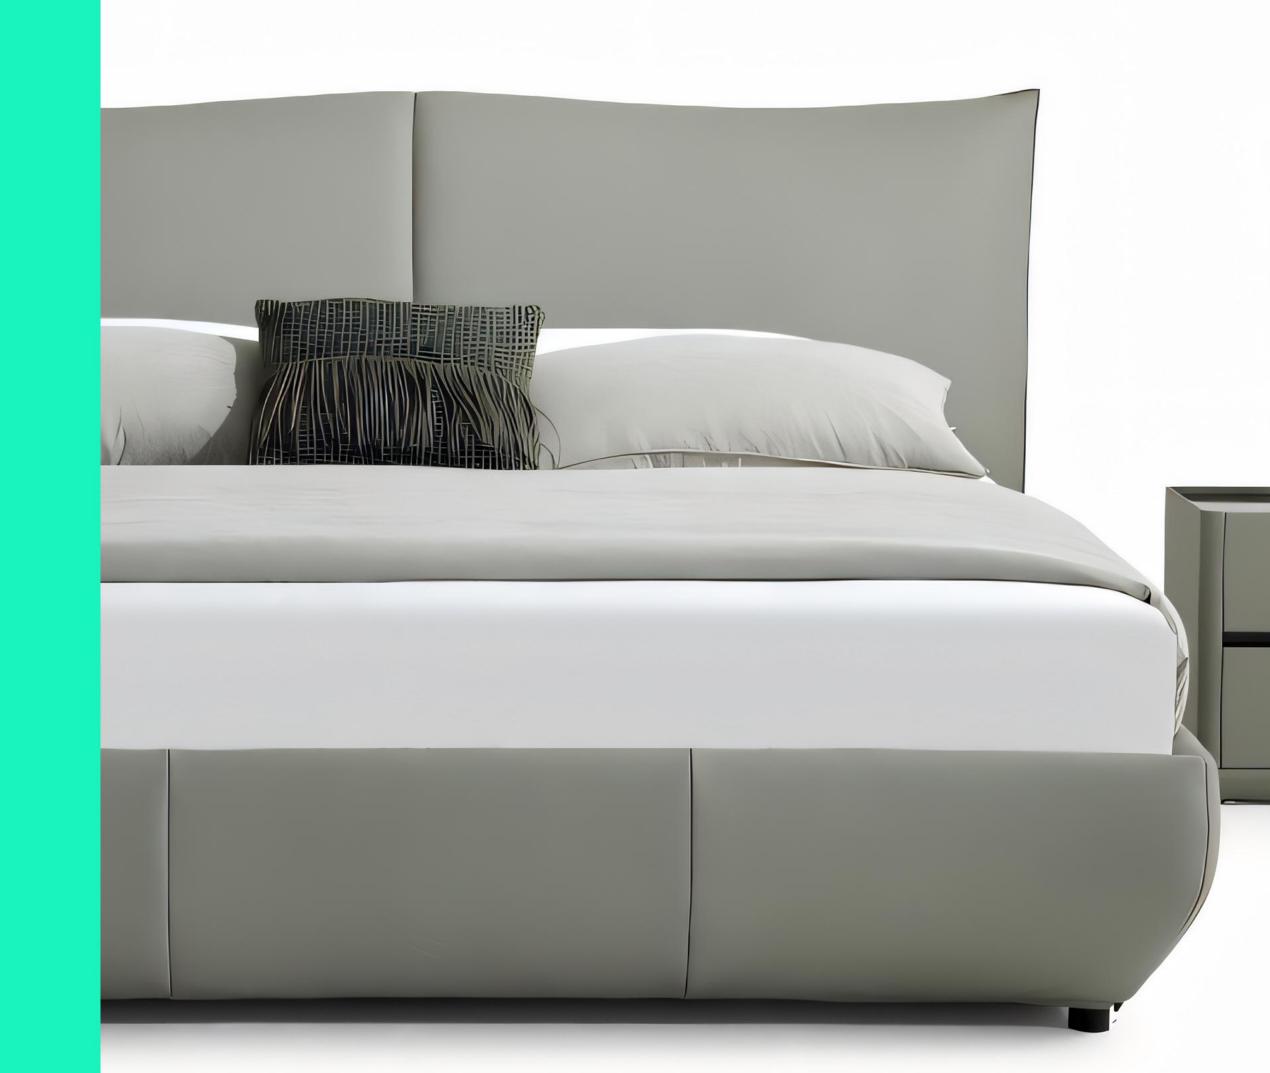

# BED-软床

好家具就要随心搭配

零售价: 10200元

1.8米 | 2320\*2030\*1100mm

1.5米 | 2320\*1730\*1100mm

材质: 实木框架+高回弹海绵+头层牛皮