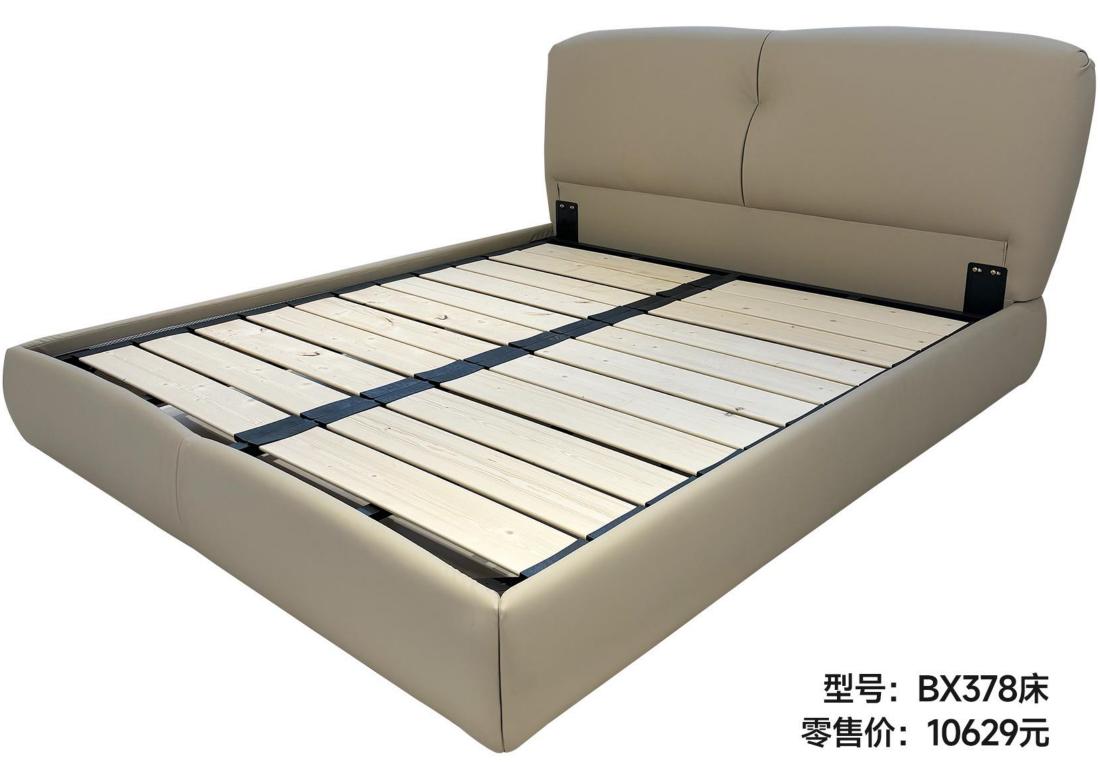

型号: BX374床 零售价: 10629元

1.8米 | 2360\*2050\*1200mm

1.5米 | 2360\*1750\*1200mm

材质: 实木框架+高回弹海绵+头层牛皮

The trend target of fashion furniture, Tiktok control trend products, analya ze from customer demand and market trend, and improve the addedvaled ue of products Make every moment of leisure time comfortabledOolongda ea is a high-quality tea produced through processes such as picking, ging er withering, shaking, frying, rolling, and baking. It has a wide variety of ty pes, each with its own differences