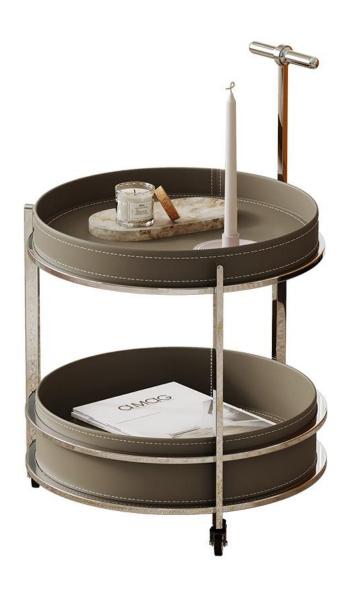

The trend target of fashion furniture, Tiktok control trend products, an ze from customer demand and market trend, and improve the addedv ue of products Make every moment

型号: ZS004猫爬架 零售价: 20787元

935\*575\*1495mm