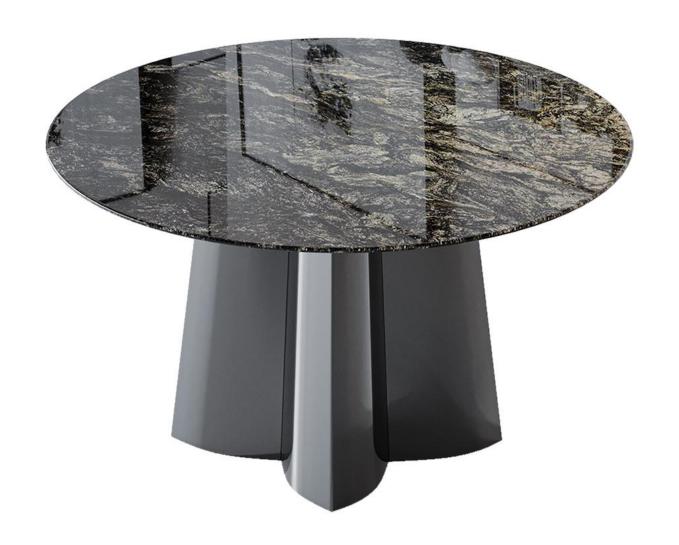

## TABLE-餐桌

好家具就要随心搭配

型号: ZD239餐桌 零售价: 7188元

1800\*900\*770mm

材质: 不锈钢+黑玫瑰天然大理石

型号: ZD228餐桌 零售价: 8829元

1350\*1350\*760mm

材质: 天然石铂金钻+中纤板底板+镜面不锈钢

精湛工艺完美细节

The trend target of fashion furniture, Tiktok control trend products, analya ze from customer demand and market trend, and improve the addedvaled ue of products Make every moment of leisure time comfortabledOolongda ea is a high-quality tea produced through processes such as picking, ging er withering, shaking, frying, rolling, and baking. It has a wide variety of ty pes, each with its own differences