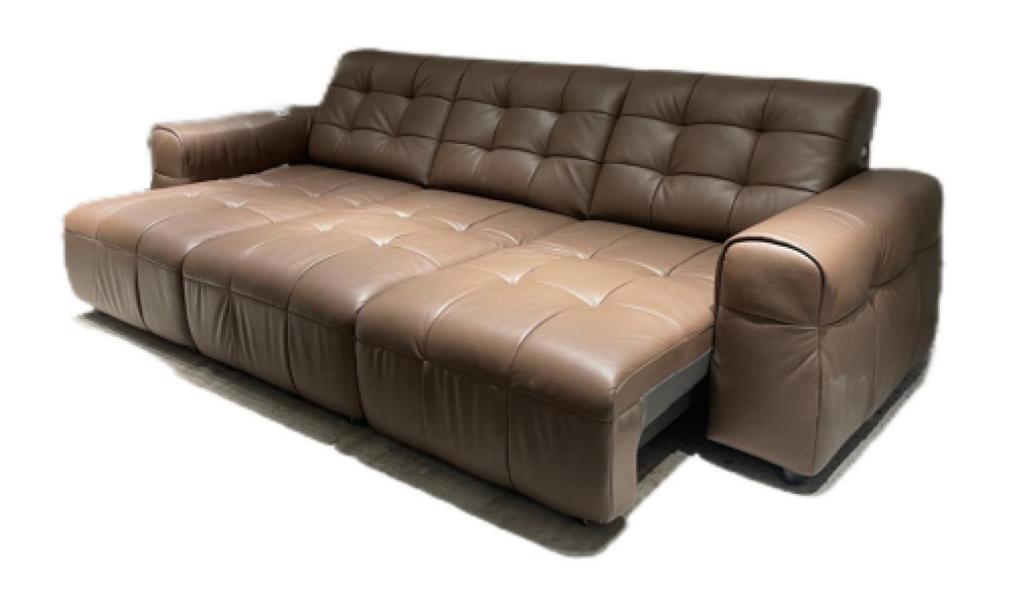

| 3150\*1660/1140\*1020mm 材质: 实木框架+高回弹海绵+头层牛皮



型号: S0836沙发 零售价: 18810元

三人位 | 3280\*1600/1080/\*880mm 材质: 实木框架+高回弹海绵+头层牛皮



型号: S0835沙发 零售价: 19578元

三人位 | 3110\*1600/1050\*1000mm 材质: 实木框架+高回弹海绵+头层牛皮



型号: S0837沙发 零售价: 24639元

三人位 | 3360\*1600/1080\*810mm 材质: 实木框架+高回弹海绵+全头层牛皮



型号: S0838沙发 零售价: 17997元

三人位 | 3310\*1560/1080\*890mm 材质: 实木框架+高回弹海绵+头层牛皮

## PERFECT DETAILS

#### 精湛工艺完美细节

The trend target of fashion furniture, Tiktok control trend products, analya ze from customer demand and market trend, and improve the addedvaled ue of products Make every moment of leisure time comfortabledOolongda ea is a high-quality tea produced through processes such as picking, ging er withering, shaking, frying, rolling, and baking. It has a wide variety of ty pes, each with its own differences



型号: S0839沙发 零售价: 18852元

三人位 | 3310\*1560/1080\*890mm

材质: 实木框架+高回弹海绵+头层牛皮



## BED-软床

好家具就要随心搭配

#### 精湛工艺完美细节

The trend target of fashion furniture, Tiktok control trend products, analya ze from customer demand and market trend, and improve the addedvaled ue of products Make every moment of leisure time comfortabledOolongda ea is a high-quality tea produced through processes such as picking, ging er withering, shaking, frying, rolling, and baking. It has a wide variety of ty pes, each with its own differences



型号: BX336床 零售价: 6771元

1.8米床 | 2130\*2010\*1070mm 1.5米床 | 2130\*1710\*1070mm

材质: 实木框架+高回弹海绵+头层牛皮



型号: BX331床 零售价: 6771元

1.8米床 | 2260\*1960\*1080mm 1.5米床 | 2260\*1660\*1080mm

材质: 实木框架+高回弹海绵+头层牛皮+灯带

The trend target of fashion furniture, Tiktok control trend products, an