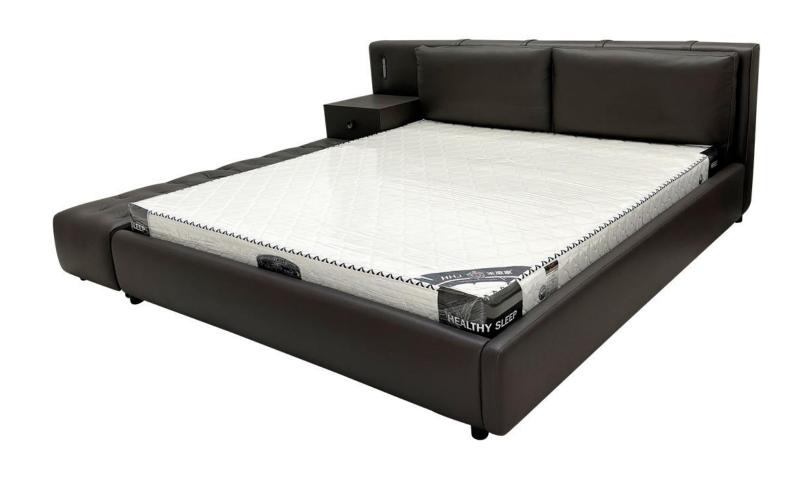

# BED-软床

好家具就要随心搭配

零售价: 10200元

1.8米 | 2320\*2030\*1100mm

1.5米 | 2320\*1730\*1100mm

材质: 实木框架+高回弹海绵+头层牛皮