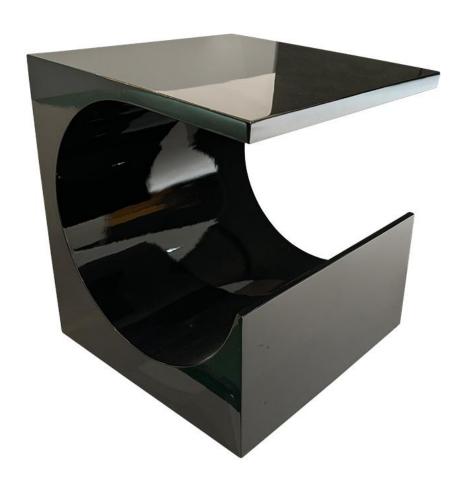

型号: ZC269边几 零售价: 6858元

450\*450\*560mm

材质: 树脂倒模底座+中纤板台面

# **CASUAL NOBLE**

### 简单纯净的色彩及造型 勾勒出让人眼前一亮的作品

The trend target of fashion furniture, Tiktok control trend products, an ze from customer demand and market trend, and improve the addedv ue of products Make every moment of leisure time comfortabledOolon ea is a high-quality tea produced through processes such as picking, er withering, shaking, frying, rolling, and baking. It has a wide variety pes, each with its own differences

The trend target of fashion furniture, Tiktok control trend products, an ze from customer demand and market trend, and improve the addedv ue of products Make every moment

型号: ZC308边几 零售价: 2442元

560\*360\*410mm