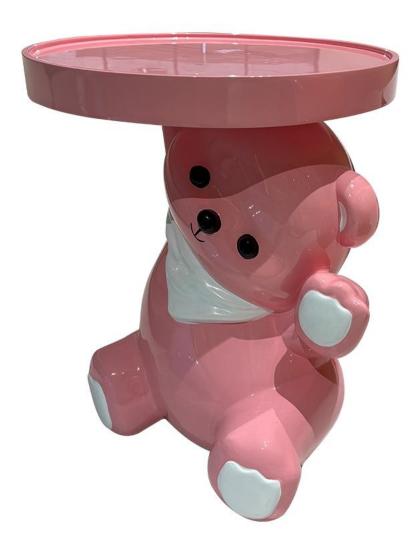

e, Tiktok control trend products, an ze from customer demand and market trend, and improve the addedv ue of products Make every moment

型号: ZC308边几 零售价: 2442元

560\*360\*410mm

材质:玻璃钢+亮光漆

The trend target of fashion furniture, Tiktok control trend products, an ze from customer demand and market trend, and improve the addedv ue of products Make every moment of leisure time comfortabledOolon ea is a high-quality tea produced through processes such as picking, er withering, shaking, frying, rolling, and baking. It has a wide variety pes, each with its own differences

The trend target of fashion furniture, Tiktok control trend products, an ze from customer demand and market trend, and improve the addedv ue of products Make every moment



型号: ZC311边几 零售价: 2037元

430\*400\*540mm

材质:玻璃钢+亮光漆



型号: ZC309边几 零售价: 2442元

460\*400\*470mm 材质:玻璃钢+亮光漆

# **CASUAL NOBLE**

### 简单纯净的色彩及造型 勾勒出让人眼前一亮的作品

The trend target of fashion furniture, Tiktok control trend products, an ze from customer demand and market trend, and improve the addedv ue of products Make every moment of leisure time comfortabledOolon ea is a high-quality tea produced through processes such as picking, er withering, shaking, frying, rolling, and baking. It has a wide variety pes, each with its own differences

The trend target of fashion furniture, Tiktok control trend products, an ze from customer demand and market trend, and improve the addedv ue of products Make every moment



型号: ZC306边几 零售价: 3177元

800\*400\*500mm 材质:玻璃钢+亮光漆 The trend target of fashion furniture, Tiktok control trend products, an ze from custome