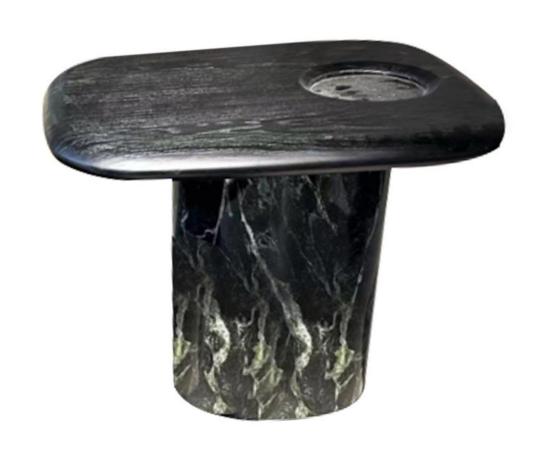

型号: ZE492茶几 零售价: 5718元

茶几900\*900\*240 边几500\*500\*500mm

材质: 天然石黑玫瑰+中纤板底板+201不锈钢黑钛

The trend target of fashion furniture, Tiktok control trend products ze from customer demand and market trend, and improve the add ue of products Make eve