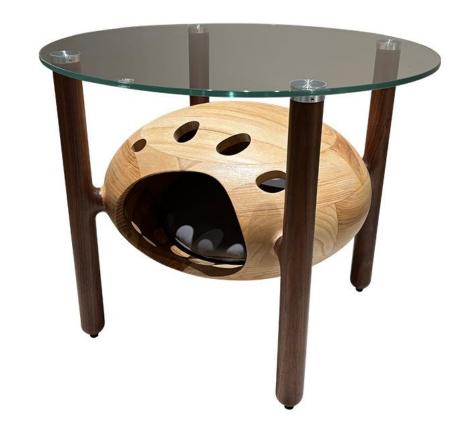

The trend target of fashion furniture, Tiktok control trend products, an ze from customer demand and market trend, and improve the addedv ue of products Make every moment

型号: ZS004猫爬架 零售价: 20787元

935\*575\*1495mm