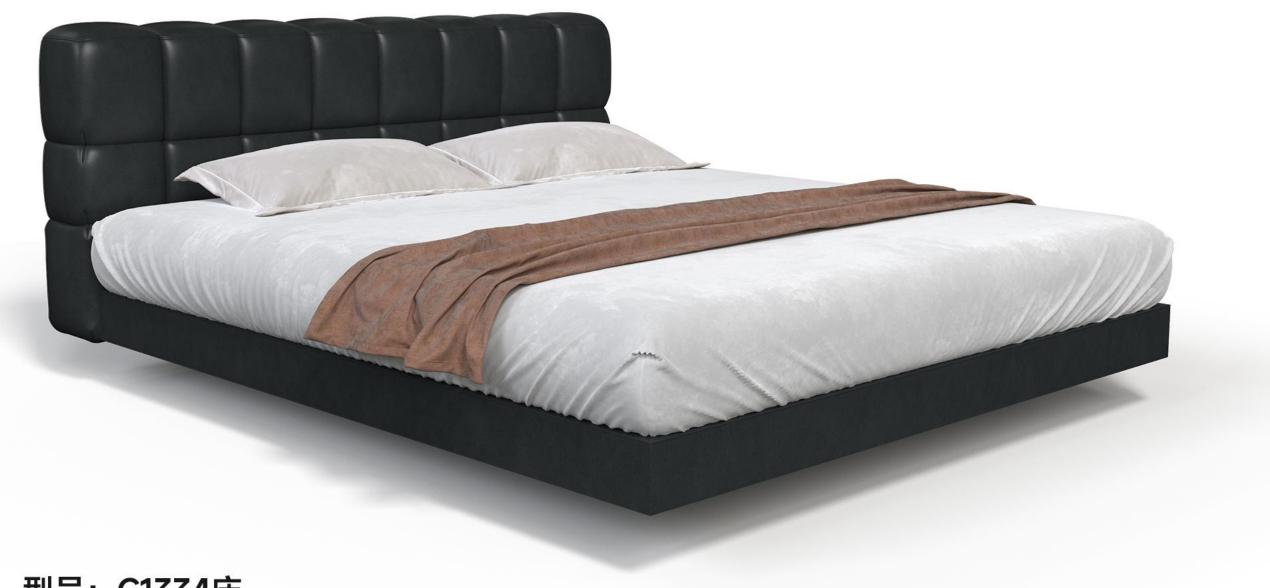

型号: C1334床 零售价: 6987元

1.8米床 | 2260\*1910\*930mm 1.5米床 | 2260\*1610\*930mm

材质: 实木框架+高回弹海绵+头层牛皮