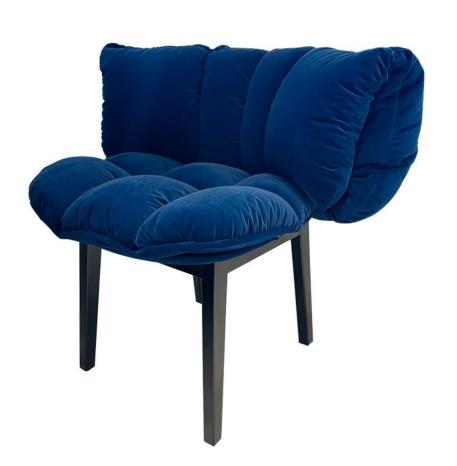

材质: 绒布+黑色实木木架+不锈钢加固脚

型号: YX787餐椅 零售价: 3087元

750\*660\*800mm

材质: 绒布+黑色实木木架+不锈钢加固脚

型号: YX785餐椅 零售价: 2400元

620\*610\*800mm

材质: 弯板+白蜡烟熏色+不锈钢加固脚

型号: YX791餐椅 零售价: 2271元