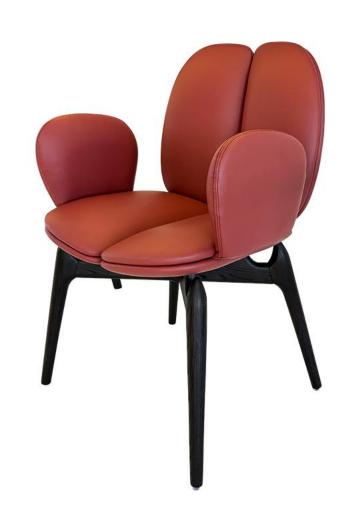

# CHAIR-餐椅

好家具就要随心搭配

型号: YX803餐椅 零售价: 2487元

630\*540\*800mm

材质: 仿真皮+五金底座+高回弹海绵

# Dining chair series

#### 简单纯净的色彩及造型 勾勒出让人眼前一亮的作品

The trend target of fashion furniture, Tiktok control trend products, an ze from customer demand and market trend, and improve the addedv ue of products Make every moment of leisure time comfortabledOolon ea is a high-quality tea produced through processes such as picking, er withering, shaking, frying, rolling, and baking. It has a wide variety pes, each with its own differences

The trend target of fashion furniture, Tiktok control trend products, an ze from customer demand and market trend, and improve the addedv ue of products Make every moment

型号: YX792餐椅 零售价: 3429元

570\*500\*730mm