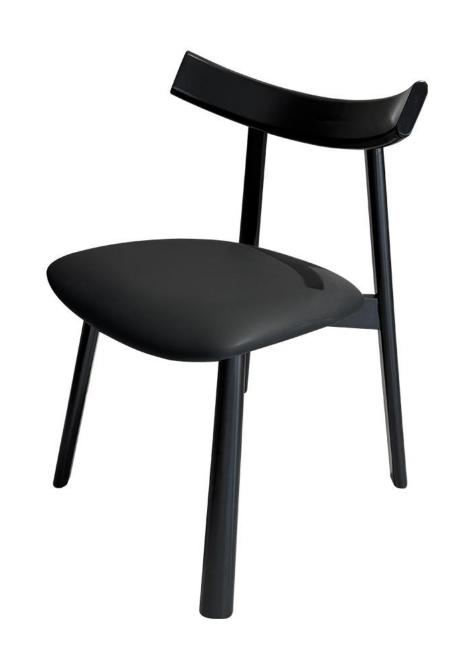

# CHAIR-餐椅

好家具就要随心搭配

型号: YX803餐椅 零售价: 2487元

630\*540\*800mm

材质: 仿真皮+五金底座+高回弹海绵