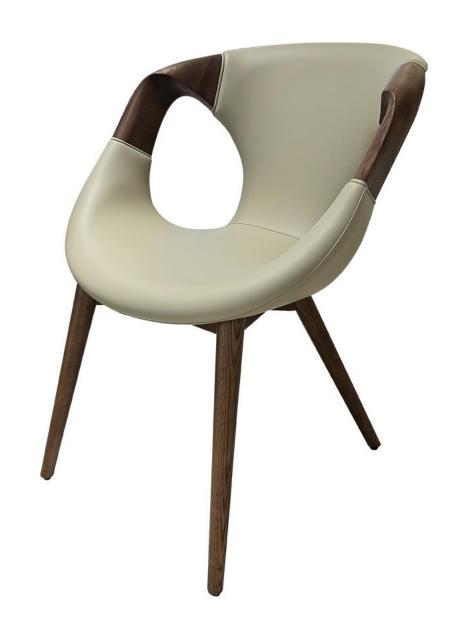

# CHAIR-餐椅

好家具就要随心搭配

型号: YX803餐椅 零售价: 2487元

630\*540\*800mm

材质: 仿真皮+五金底座+高回弹海绵

# Dining chair series

#### 简单纯净的色彩及造型 勾勒出让人眼前一亮的作品

The trend target of fashion furniture, Tiktok control trend products, an ze from customer demand and market trend, and improve the addedv ue of products Make every moment of leisure time comfortabledOolon ea is a high-quality tea produced through processes such as picking, er withering, shaking, frying, rolling, and baking. It has a wide variety pes, each with its own differences

The trend target of fashion furniture, Tiktok control trend products, an ze from customer demand and market trend, and improve the addedv ue of products Make every moment

型号: YX792餐椅 零售价: 3429元

570\*500\*730mm