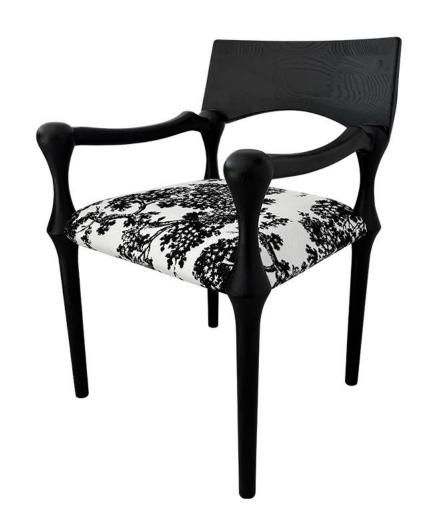

型号: YX802餐椅 零售价: 1542元

660\*650\*790mm

材质: 棉麻布+五金底座+高回弹海绵

型号: YX781餐椅 零售价: 3129元

550\*600\*860mm

材质:玻璃钢+碳素钢可旋转+不锈钢加固脚

型号: YX786餐椅 零售价: 3087元

610\*460\*850mm