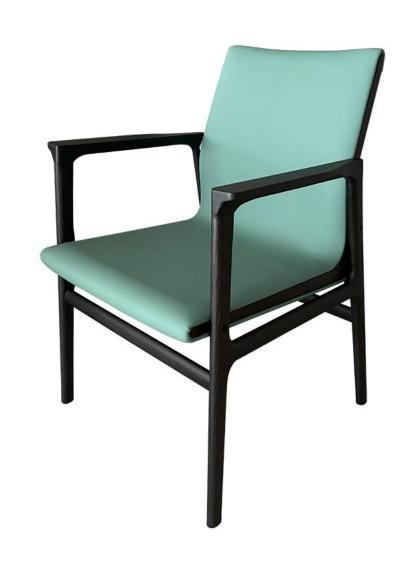

型号: YX809餐椅 零售价: 2571元

590\*610\*830mm

材质:白蜡木+棉麻+高回弹海绵

型号: YX801餐椅 零售价: 3342元

600\*570\*870mm

材质:白蜡木+仿真皮+高回弹海绵

型号: YX851餐椅 零售价: 3213元

580\*670\*800mm