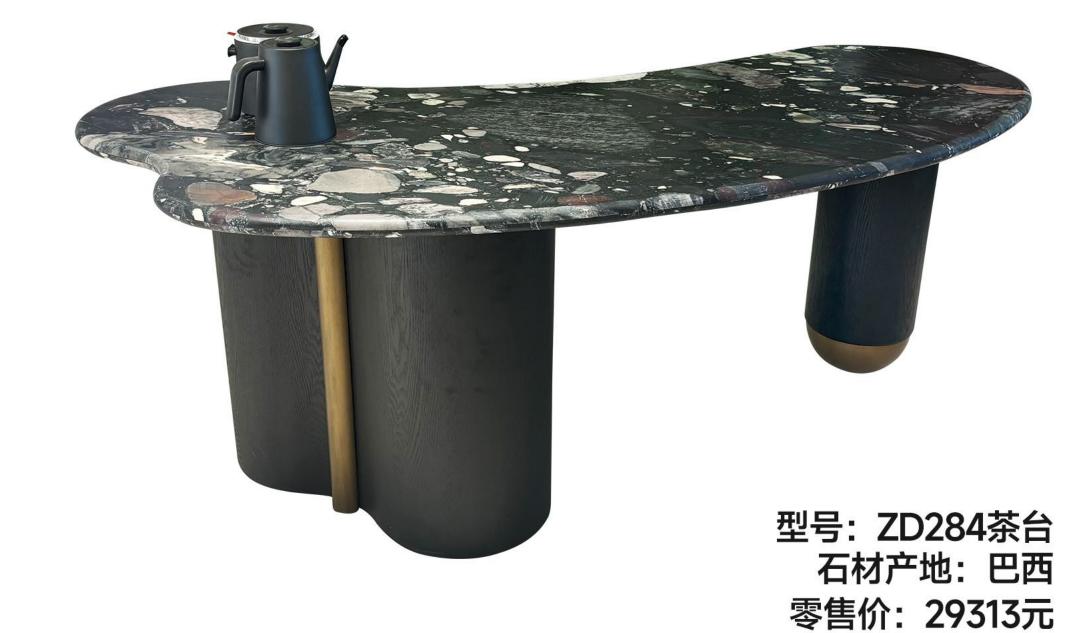

材质: 紫罗红天然石+实心玻璃钢

型号: ZD287餐桌 石材产地: 越南 零售价: 11487元

1800\*800\*750mm 材质: 钻石白天然石+白蜡木

型号: CF005茶台 零售价: 7638元

2000\*800\*800mm

材质: 胡桃木纹/普拉达绿岩板+多层实木板+火烧石

型号: ZU015茶台 石材产地: 国产 零售价: 25287元

3300\*850\*730mm

材质: 宝格丽黑大理石+黑橡+卡其漆

型号: CF006茶台 零售价: 25497元

1750-2450\*800\*950mm

材质: 黑白根天然石+白蜡木+不锈钢+条纹玻璃

型号: ZU016茶台 石材产地: 国产 零售价: 21858元

2780\*850\*730mm

材质:中龙白贴纸大理石+胡桃+黑橡木

型号: CF002茶台 零售价: 25062元