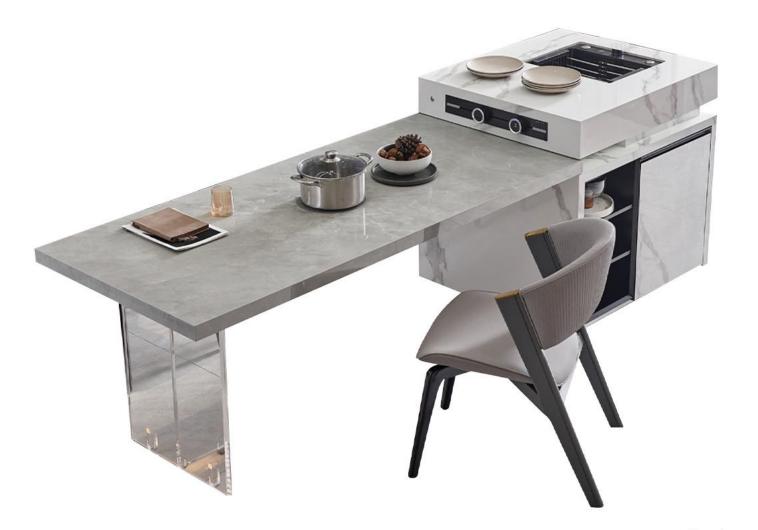

# TABLE-餐桌

好家具就要随心搭配

2050\*1000\*750mm

材质: 奥斯塔金天然石+多层板底板+不锈钢五金

型号: ZD282餐桌 石材产地: 巴西 零售价: 18642元

2000\*1000\*750mm

材质: 翡翠冰玉天然石+不锈钢+多层板底板

The trend target of fashion furniture, Tiktok control trend products, analya ze from customer demand and market trend, and improve the addedvaled ue of products Make every moment of leisure time comfortabledOolongda ea is a high-quality tea produced through processes such as picking, ging er withering, shaking, frying, rolling, and baking. It has a wide variety of ty pes, each with its own differences