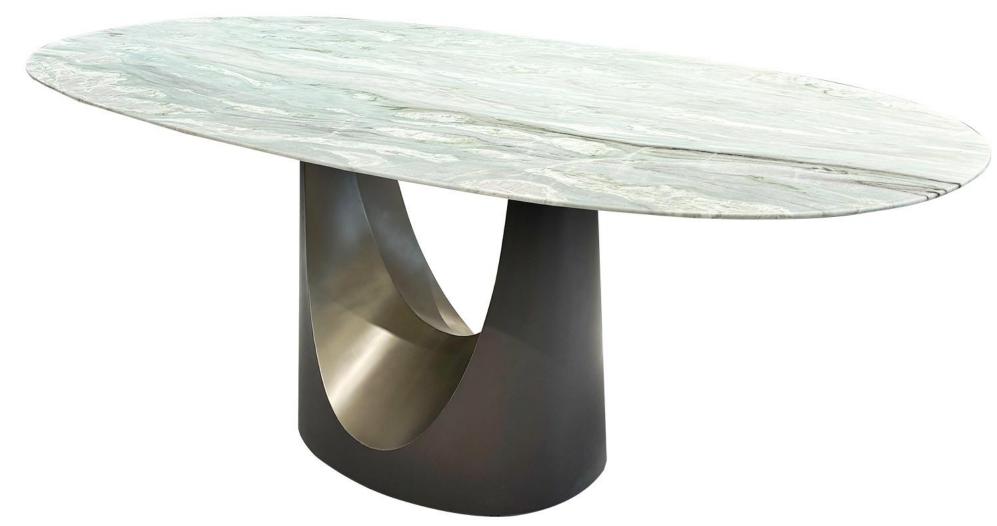

?

MOQ is 1pcs (Dining Chair is 6pcs). Production time is 10-14 days.

### #5 How to know the USD prices?

The price showing below is our internal system price, kindly times 0.06, then you will get the discounted USD price.

For example, the one is showing 1518, then 1518\*0.06=US91





# TABLE-餐桌

好家具就要随心搭配

### PERFECT DETAILS

#### 精湛工艺完美细节

The trend target of fashion furniture, Tiktok control trend products, analya ze from customer demand and market trend, and improve the addedvaled ue of products Make every moment of leisure time comfortabledOolongda ea is a high-quality tea produced through processes such as picking, ging er withering, shaking, frying, rolling, and baking. It has a wide variety of ty pes, each with its own differences



2050\*1000\*750mm

材质: 奥斯塔金天然石+多层板底板+不锈钢五金



型号: ZD282餐桌 石材产地: 巴西 零售价: 18642元

2000\*1000\*750mm

材质: 翡翠冰玉天然石+不锈钢+多层板底板

The trend target of fashion furniture, Tiktok control trend products, analya ze from customer demand and market trend, and improve the addedvaled ue of products Make every moment of leisure time comfortabledOolongda ea is a high-quality tea produced through processes such as picking, ging er withering, shaking, frying, rolling, and baking. It has a wide variety of ty pes, each with its own differences



型号: ZD283餐桌 石材产地: 意大利 零售价: 28629元

1500\*1500\*750mm

材质:中花白天然石+不锈钢+多层板贴皮+多层板底板

# The trend target of fashion furniture, Tiktok control trend products, analya ze from customer demand and market trend, and improve the addedvaled ue of products Make every moment of leisure time comfortabledOolongda ea is a high-qu