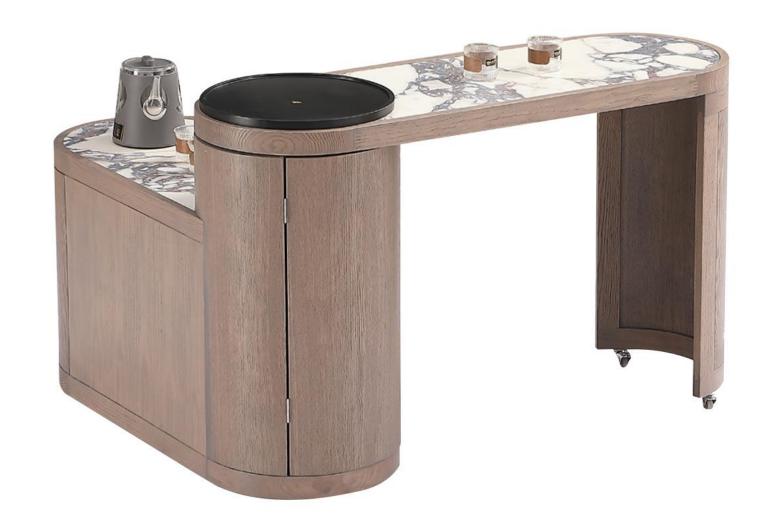

2050\*1000\*750mm

材质: 奥斯塔金天然石+多层板底板+不锈钢五金

型号: ZD282餐桌 石材产地: 巴西 零售价: 18642元

2000\*1000\*750mm

材质: 翡翠冰玉天然石+不锈钢+多层板底板

The trend target of fashion furniture, Tiktok control trend products, analya ze from customer demand and market trend, and improve the addedvaled ue of products Make every moment of leisure time comfortabledOolongda ea is a high-quality tea produced through processes such as picking, ging er withering, shaking, frying, rolling, and baking. It has a wide variety of ty pes, each with its own differences