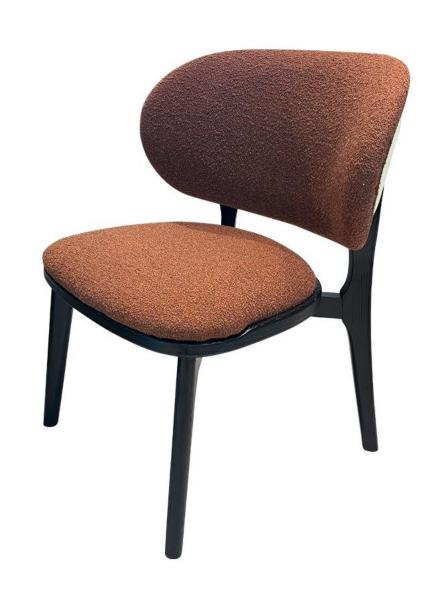

材质: 绒布+黑色实木木架+不锈钢加固脚

型号: YX787餐椅 零售价: 3087元

750\*660\*800mm

材质: 绒布+黑色实木木架+不锈钢加固脚

型号: YX785餐椅 零售价: 2400元

620\*610\*800mm

材质: 弯板+白蜡烟熏色+不锈钢加固脚

型号: YX791餐椅 零售价: 2271元