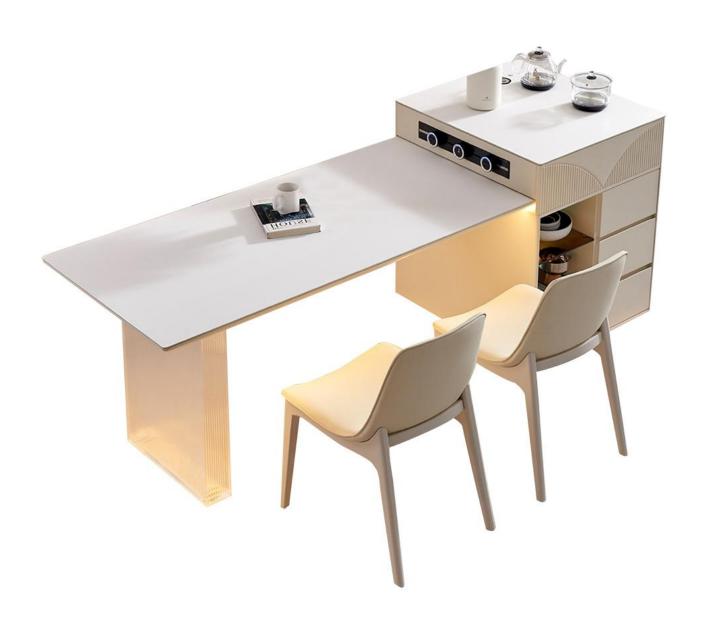

is a high-quality tea produced through processes such as picking, ging er withering, shaking, frying, rolling, and baking. It has a wide variety of ty pes, each with its own differences



型号: D75#岛台 零售价: 8913元

岛: 450\*750\*900 桌: 1400\*700\*750 伸缩: 1600-1850mm

材质: 多层实木板+岩板



型号: 2082岛台 零售价: 18342元

岛: 800\*900\*920 桌: 1800\*800\*750 伸缩: 2350-2600mm



型号: D79#岛台 零售价: 14058元

岛: 800\*800\*900 桌: 1800\*700\*750 伸缩: 2050-2550mm

材质: 白蜡木+奢石



型号: D93#岛台 零售价: 19629元

岛: 800\*800\*920 桌: 1800\*700\*750 伸缩: 2250-2500mm

材质: 多层实木板+岩板



型号: D38#岛台 零售价: 14058元

岛: 700\*800\*900 桌: 1700\*800\*750 伸缩: 2100-2450mm

材质: 多层实木板+岩板



型号: D01#岛台 零售价: 10200元

岛: 700\*800\*900 桌: 1700\*800\*750 伸缩: 2000-2350mm



型号: D02#岛台 零售价: 14058元

岛: 700\*800\*900 桌: 1700\*800\*750 伸缩: 2100-2450mm

材质: 多层实木板+岩板



型号: D05#岛台 零售价: 16629元

岛: 700\*800\*900 桌: 1800\*760\*750 伸缩: 2100-2450mm

材质: 多层实木板+岩板+亚克力



型号: D03#岛台 零售价: 18342元

岛: 800\*800\*900 桌: 1800\*800\*750mm 材质: 多层实木板+岩板+亚克力+微波炉



型号: D06#岛台 零售价: 12342元

岛: 700\*800\*900 桌: 1800\*800\*750mm



型号: D07#岛台 零售价: 10200元

岛: 550\*800\*930 桌: 1450\*700\*750 伸缩: 1650-1950mm

材质: 多层实木板+岩板



岛: 800\*800\*900 桌: 1800\*800\*760 伸缩: 2200-2550mm

材质: 多层实木板+岩板+微波炉



型号: D08#岛台 零售价: 12342元

岛: 600\*800\*930 桌: 1800\*700\*750 伸缩: 2000-2350mm

材质: 多层实木板+岩板



型号: D10#岛台 零售价: 7200元

岛: 450\*800\*900 桌: 1200\*740\*750 伸缩: 1300-1600mm



型号: D11#岛台 零售价: 12771元

岛: 700\*700\*900 桌: 1500\*800\*750 总尺寸: 2200\*800\*900mm

材质: 多层实木板+纳米科技石



型号: D13#岛台 零售价: 20913元

岛: 900\*800\*920 桌: 1800\*800\*760 伸缩: 2350-2600mm

材质: 多层实木板+岩板



型号: D12#岛台 零售价: 20913元

岛: