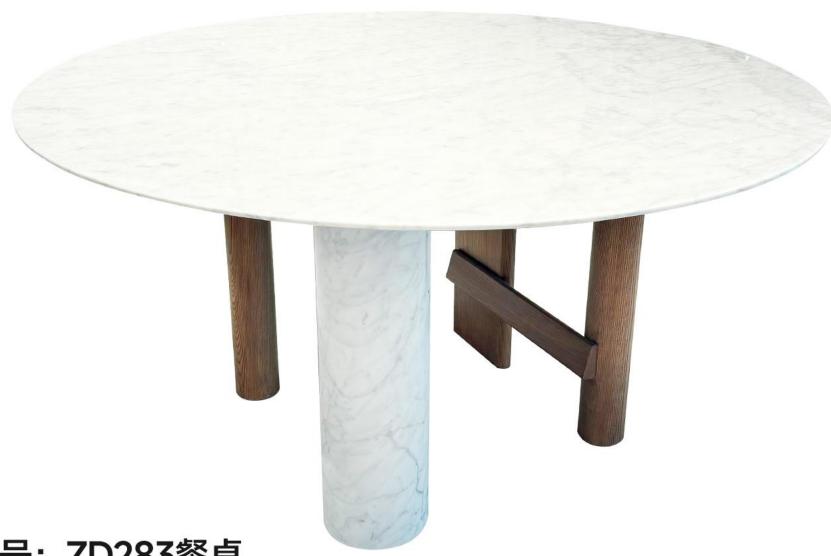

ddedvaled ue of products Make every moment of leisure time comfortabledOolongda ea is a high-quality tea produced through processes such as picking, ging er withering, shaking, frying, rolling, and baking. It has a wide variety of ty pes, each with its own differences



2050\*1000\*750mm

材质: 奥斯塔金天然石+多层板底板+不锈钢五金



型号: ZD282餐桌 石材产地: 巴西 零售价: 18642元

2000\*1000\*750mm

材质: 翡翠冰玉天然石+不锈钢+多层板底板

The trend target of fashion furniture, Tiktok control trend products, analya ze from customer demand and market trend, and improve the addedvaled ue of products Make every moment of leisure time comfortabledOolongda ea is a high-quality tea produced through processes such as picking, ging er withering, shaking, frying, rolling, and baking. It has a wide variety of ty pes, each with its own differences



型号: ZD283餐桌 石材产地: 意大利 零售价: 28629元

1500\*1500\*750mm

材质:中花白天然石+不锈钢+多层板贴皮+多层板底板

# The trend target of fashion furniture, Tiktok control trend products, analya ze from customer demand and market trend, and improve the addedvaled ue of products Make every moment of leisure time comfortabledOolongda ea is a high-quality tea produced through processes such as picking, ging er withering, shaking, frying, rolling, and baking. It has a wide variety of ty pes, each with its own differences

### PERFECT DETAILS

#### 精湛工艺完美细节

The trend target of fashion furniture, Tiktok control trend products, analya ze from customer demand and market trend, and improve the addedvaled ue of products Make every moment of leisure time comfortabledOolongda ea is a high-quality tea produced through processes such