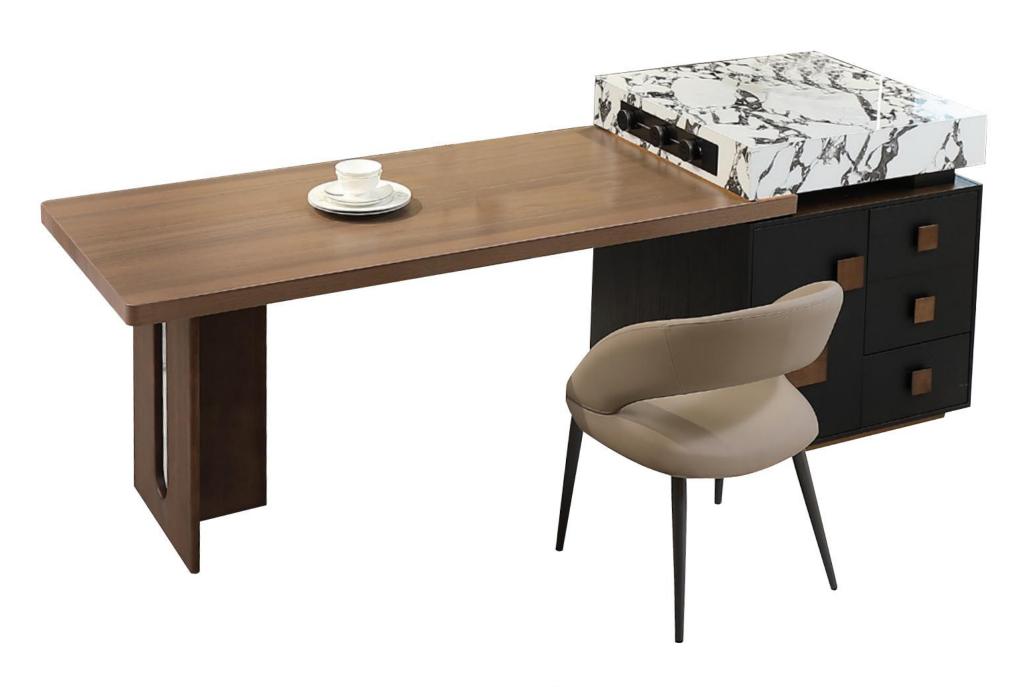

2050\*1000\*750mm

材质: 奥斯塔金天然石+多层板底板+不锈钢五金

型号: ZD282餐桌 石材产地: 巴西 零售价: 18642元

2000\*1000\*750mm

材质: 翡翠冰玉天然石+不锈钢+多层板底板

The trend target of fashion furniture, Tiktok control trend products, analya ze from customer demand and market trend, and improve the addedvaled ue of products Make every moment of leisure time comfortabledOolongda ea is a high-quality tea produced through processes such as picking, ging er withering, shaking, frying, rolling, and baking. It has a wide variety of ty pes, each with its own differences

型号: ZD283餐桌 石材产地: 意大利 零售价: 28629元

1500\*1500\*750mm

材质:中花白天然石+不锈钢+多层板贴皮+多层板底板