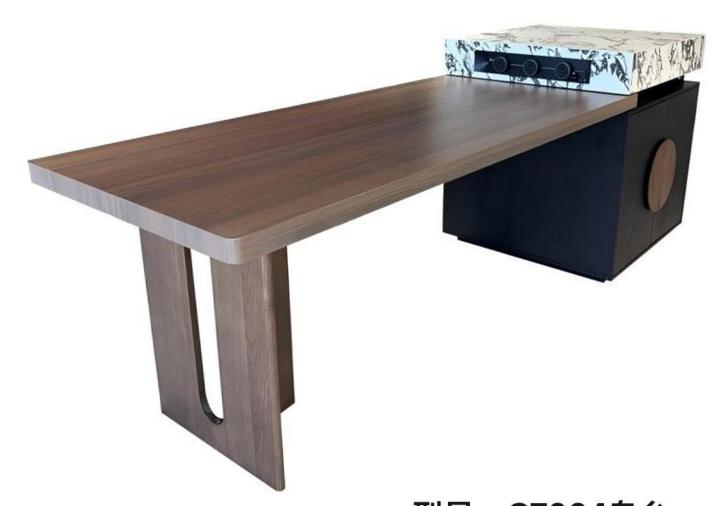

型号: ZD301餐桌 石材产地: 伊朗 零售价: 12465元

1350\*1350\*750mm

材质: 维多利亚金天然奢石+五金底座

1960\*1000\*750mm

材质: 古驰黑天然奢石+多层板底板+不锈钢五金

The trend target of fashion furniture, Tiktok control trend products, analya ze from customer demand and market trend, and improve the addedvaled ue of products Make every moment of leisure time comfortabledOolongda ea is a high-quality tea produced through processes such as picking, ging er withering, shaking, frying, rolling, and baking. It has a wide variety of ty pes, each with its own differences