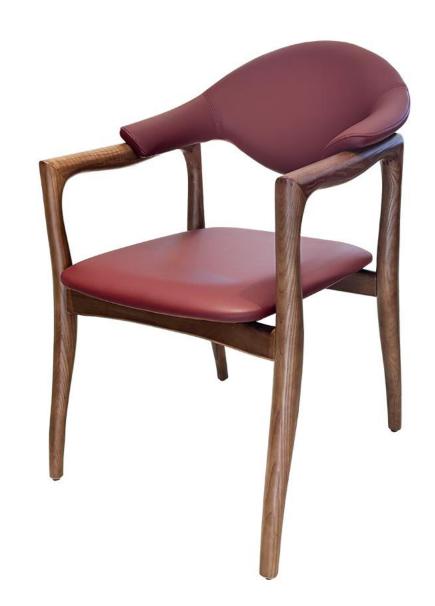

# CHAIR-餐椅

好家具就要随心搭配

型号: YX803餐椅 零售价: 2487元

630\*540\*800mm

材质: 仿真皮+五金底座+高回弹海绵