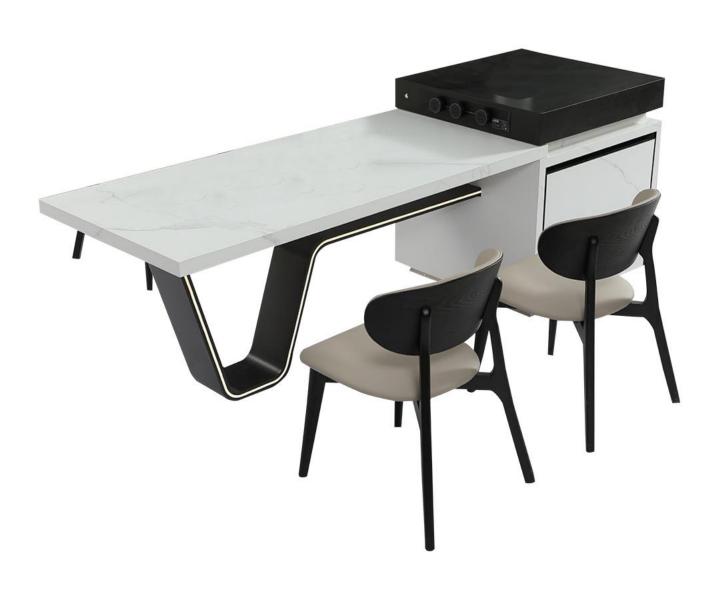

型号: ZD291餐桌 石材产地: 巴西 零售价: 46902元

2000\*1000\*750mm

材质: 蓝翡翠天然奢石+白蜡木

空亏: ZD292餐桌 石材产地: 巴西 零售价: 30000元

2000\*1000\*750mm

材质: 顶级芬迪白天然奢石+白蜡木

The trend target of fashion furniture, Tiktok control trend products, analya ze from customer demand and market trend, and improve the addedvaled ue of products Make every moment of leisure time comfortabledOolongda ea is a high-quality tea produced through processes such as picking, ging er withering, shaking, frying, rolling, and baking. It has a wide variety of ty pes, each with its own differences

型号: ZD293餐桌 石材产地: 巴西 零售价: 34047元

2000\*1000\*750mm

材质: 百达翡翠天然奢石+白蜡木