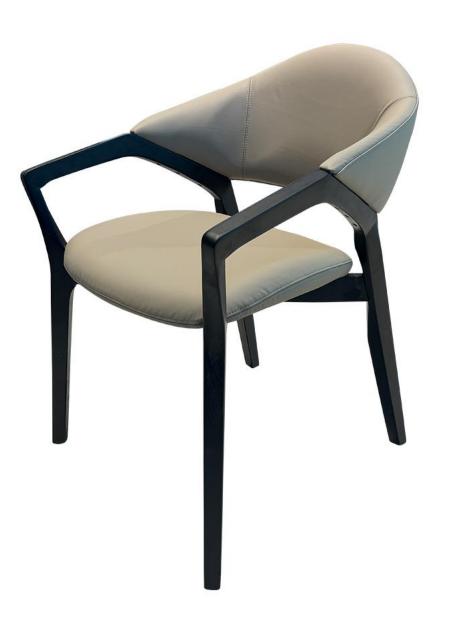

The trend target of fashion furniture, Tiktok control trend products, an ze from customer demand and market trend, and improve the addedv ue of products Make every moment

型号: YX792餐椅 零售价: 3429元

570\*500\*730mm

材质:全白蜡木实木+仿真皮+高回弹海绵

型号: YX808餐椅 零售价: 3771元

590\*640\*990mm

材质:白蜡木+棉麻+高回弹海绵