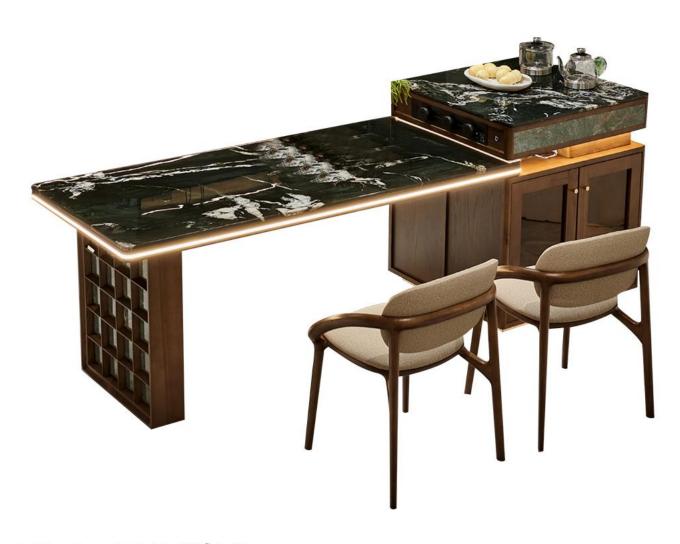

型号: ZD301餐桌 石材产地: 伊朗 零售价: 12465元

1350\*1350\*750mm

材质: 维多利亚金天然奢石+五金底座

1960\*1000\*750mm

材质: 古驰黑天然奢石+多层板底板+不锈钢五金

The trend target of fashion furniture, Tiktok control trend products, analya ze from customer demand and market trend, and improve the addedvaled ue of products Make every moment of leisure time comfortabledOolongda ea is a high-quality tea produced through processes such as picking, ging er withering, shaking, frying, rolling, and baking. It has a wide variety of ty pes, each with its own differences