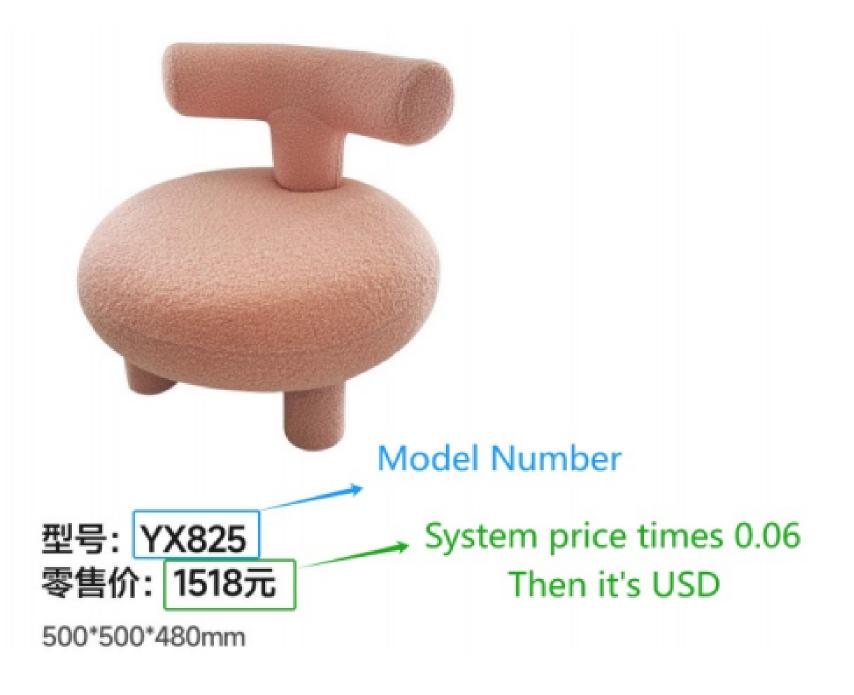

# CHAIR-餐椅

好家具就要随心搭配

型号: YX803餐椅 零售价: 2487元

630\*540\*800mm

材质: 仿真皮+五金底座+高回弹海绵