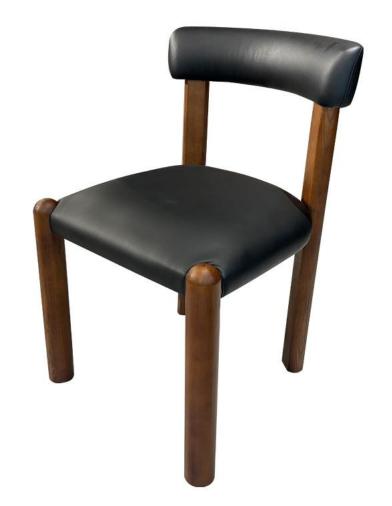

# CHAIR-餐椅

好家具就要随心搭配

型号: YX803餐椅 零售价: 2487元

630\*540\*800mm

材质: 仿真皮+五金底座+高回弹海绵

# Dining chair series

#### 简单纯净的色彩及造型 勾勒出让人眼前一亮的作品

The trend target of fashion furniture, Tiktok control trend products, an ze from customer demand and market trend, and improve the addedv ue of products Make every moment of leisure time comfortabledOolon ea is a high-quality tea produced through processes such as picking, er withering, shaking, frying, rolling, and baking. It has a wide variety pes, each with its own differences

The trend target of fashion furniture, Tiktok control trend products, an ze from customer demand and market trend, and improve the addedv ue of products Make every moment

型号: YX792餐椅 零售价: 3429元

570\*500\*730mm