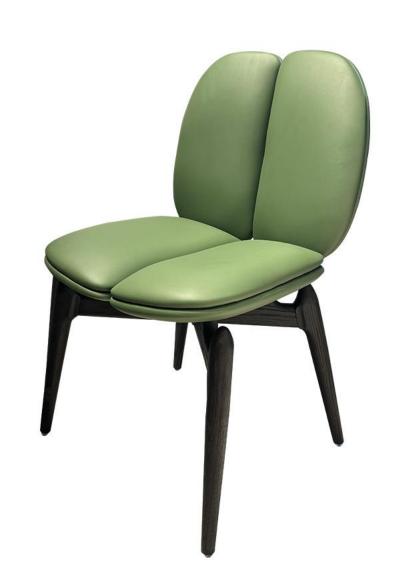

# CHAIR-餐椅

好家具就要随心搭配

型号: YX803餐椅 零售价: 2487元

630\*540\*800mm

材质: 仿真皮+五金底座+高回弹海绵