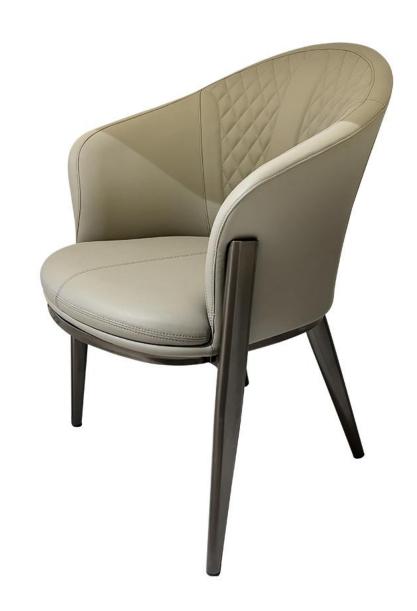

# CHAIR-餐椅

好家具就要随心搭配

型号: YX803餐椅 零售价: 2487元

630\*540\*800mm

材质: 仿真皮+五金底座+高回弹海绵

# Dining chair series

#### 简单纯净的色彩及造型 勾勒出让人眼前一亮的作品

The trend target of fashion furniture, Tiktok control trend products, an ze from customer demand and market trend, and improve the addedv ue of products Make every moment of leisure time comfortabledOolon ea is a high-quality tea produced through processes such as picking, er withering, shaking, frying, rolling, and baking. It has a wide variety pes, each with its own differences

The trend target of fashion furniture, Tiktok control trend products, an ze from customer demand and market trend, and improve the addedv ue of products Make every moment

型号: YX792餐椅 零售价: 3429元

570\*500\*730mm