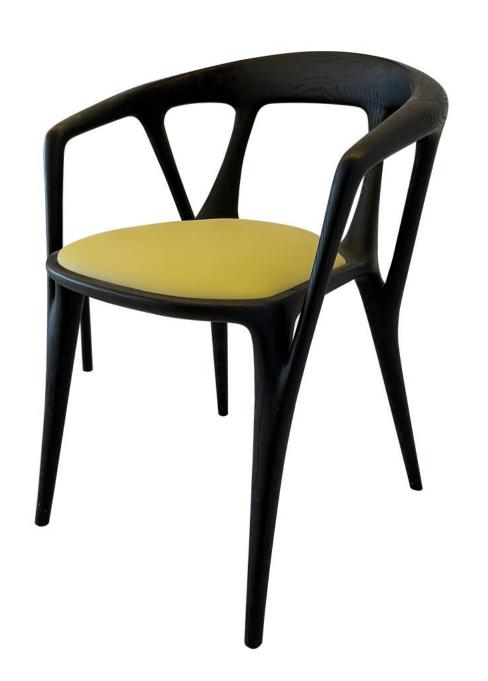

The trend target of fashion furniture, Tiktok control trend products, an ze from customer demand and market trend, and improve the addedv ue of products Make every moment

型号: YX792餐椅 零售价: 3429元

570\*500\*730mm

材质:全白蜡木实木+仿真皮+高回弹海绵

型号: YX808餐椅 零售价: 3771元

590\*640\*990mm

材质:白蜡木+棉麻+高回弹海绵