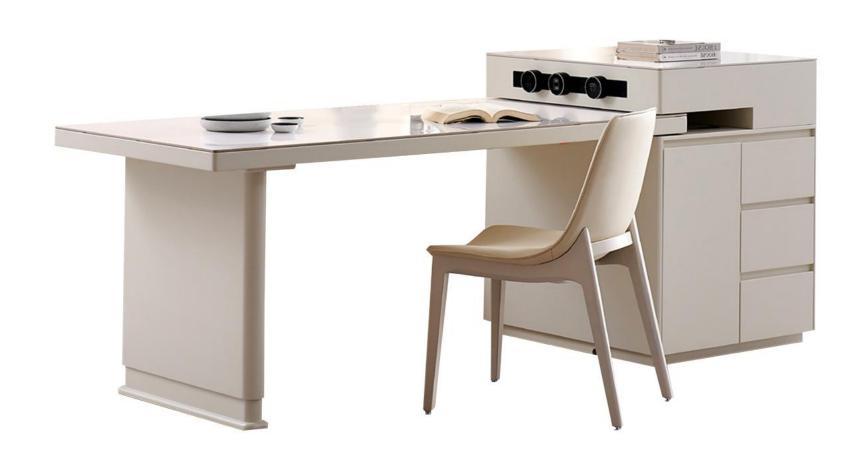

2050\*1000\*750mm

材质: 奥斯塔金天然石+多层板底板+不锈钢五金

型号: ZD282餐桌 石材产地: 巴西 零售价: 18642元

2000\*1000\*750mm

材质: 翡翠冰玉天然石+不锈钢+多层板底板

The trend target of fashion furniture, Tiktok control trend products, analya ze from customer demand and market trend, and improve the addedvaled ue of products Make every moment of leisure time comfortabledOolongda ea is a high-quality tea produced through processes such as picking, ging er withering, shaking, frying, rolling, and baking. It has a wide variety of ty pes, each with its own differences