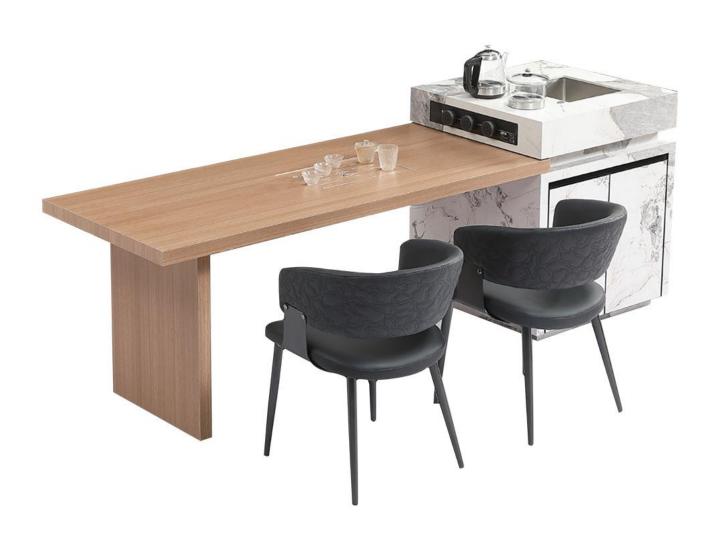

蜡木+奢石



型号: D37#岛台 零售价: 25200元

岛: 800\*700\*920 桌: 1800\*800\*750 伸缩: 2100-2450mm

材质:白蜡木+岩板



型号: D52#岛台 零售价: 18342元

岛: 800\*800\*900 桌: 1800\*800\*750 伸缩: 2200-2550mm



型号: D53#岛台 零售价: 23913元

2400\*800\*750mm 材质: 多层实木板+岩板



型号: 大平岛1 零售价: 20913元

2400\*800\*780mm 材质: 多层实木板+岩板



型号: D13#岛台 零售价: 20913元

岛: 800\*900\*900 桌: 1800\*800\*750 伸缩: 2350-2600mm

材质: 多层实木板+岩板+亚克力



型号: 1951岛台 零售价: 18771元

岛: 900\*800\*900 桌: 1800\*800\*750mm



型号: D69#岛台 零售价: 19629元

岛: 800\*800\*900 桌: 1800\*800\*750 伸缩: 2200-2550mm

材质: 多层实木板+岩板



型号: D67#岛台 零售价: 18771元

岛: 800\*800\*900 桌: 1800\*800\*750 伸缩: 2200-2500mm

材质: 多层实木板+岩板



型号: D68#岛台 零售价: 19629元

岛: 800\*900\*900 桌: 1800\*800\*750 伸缩: 2350-2600mm

材质: 多层实木板+岩板



型号: D66#岛台 零售价: 18771元

岛: 800\*800\*900 桌: 1800\*800\*750 伸缩: 2200-2500mm



型号: D65#岛台 零售价: 19629元

岛: 800\*900\*900 桌: 1800\*800\*750 伸缩: 2350-2600mm

材质: 多层实木板+岩板



型号: D62#岛台 零售价: 25200元

岛: 800\*800\*900 桌: 1800\*800\*750mm

材质: 多层实木板+岩板



型号: D63#岛台 零售价: 17058元

岛: 800\*800\*920 桌: 1800\*800\*750mm

材质: 多层实木板+岩板



型号: D61#岛台 零售价: 16629元

岛: 800\*800\*900 桌: 1800\*800\*750 伸缩: 2200-2550mm



岛: 800\*800\*900 桌: 2800\*800\*750mm

材质: 多层实木板+岩板



精湛工艺完美细节

The trend target of fashion furniture, Tiktok control trend products, analya ze from customer demand and market trend, and improve the addedvaled ue of products Make every moment of leisure time comfortabledOolongda ea is a high-quality tea produced through processes such as picking, ging er withering, shaking, frying, rolling, and baking. It has a wide variety of ty pes, each with its own differences