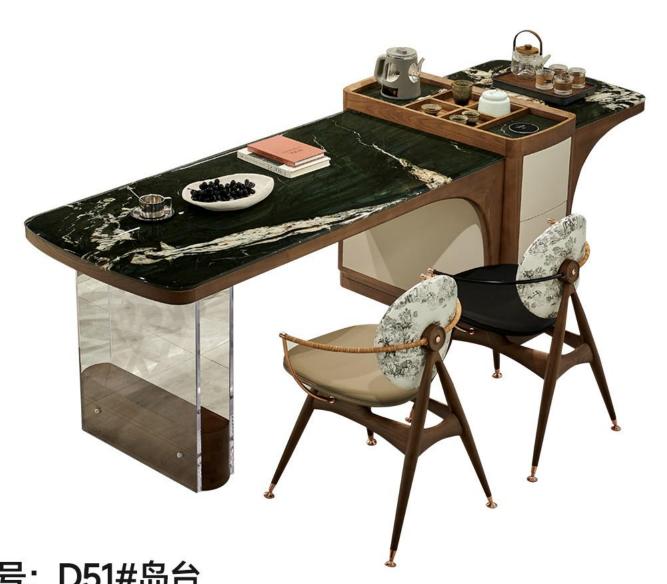

材质: 白蜡木+奢石

型号: D51#岛台 零售价: 34281元

总长: 2600mm 材质: 白蜡木+奢石

型号: D37#岛台 零售价: 25200元

岛: 800\*700\*920 桌: 1800\*800\*750 伸缩: 2100-2450mm

材质:白蜡木+岩板

型号: D52#岛台 零售价: 18342元

岛: 800\*800\*900 桌: 1800\*800\*750 伸缩: 2200-2550mm