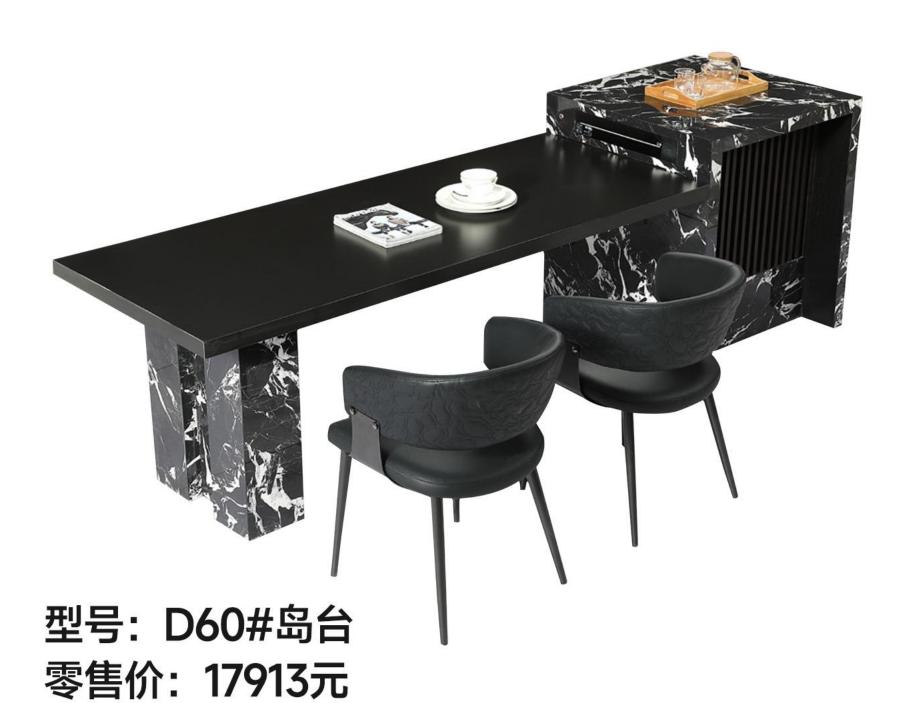

岛700\*800 桌1800\*800mm 材质:高级灰+宝格丽黑天然石

型号: CF003岛台 零售价: 35991元

岛800\*800 桌1800\*800mm

材质: 全实木+天然石

1800\*900\*750mm

零售价: 8154元

材质: 梦幻星河奢石+五金底座

型号: CF004岛台 零售价: 11949元