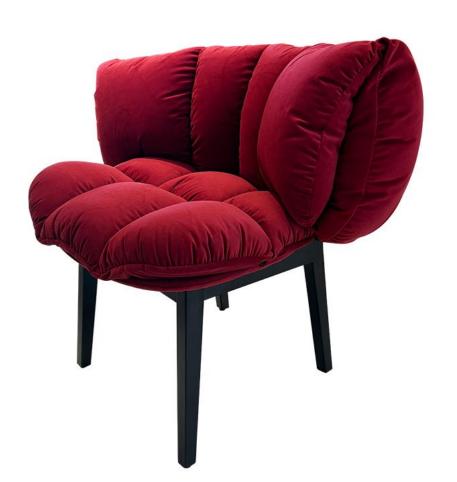

材质: 绒布+黑色实木木架+不锈钢加固脚

型号: YX787餐椅 零售价: 3087元

750\*660\*800mm

材质: 绒布+黑色实木木架+不锈钢加固脚

型号: YX785餐椅 零售价: 2400元

620\*610\*800mm

材质: 弯板+白蜡烟熏色+不锈钢加固脚

型号: YX791餐椅 零售价: 2271元