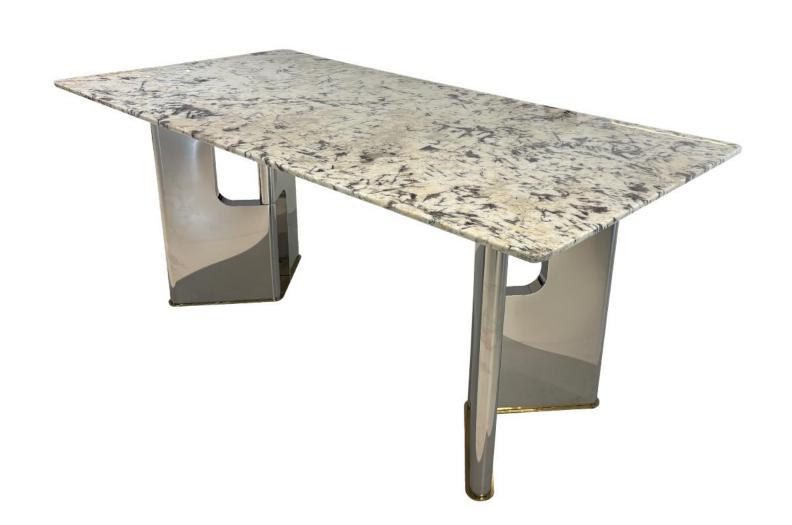

型号: ZD301餐桌 石材产地: 伊朗 零售价: 12465元

1350\*1350\*750mm

材质: 维多利亚金天然奢石+五金底座

1960\*1000\*750mm

材质: 古驰黑天然奢石+多层板底板+不锈钢五金

The trend target of fashion furniture, Tiktok control trend products, analya ze from customer demand and market trend, and improve the addedvaled ue of products Make every moment of leisure time comfortabledOolongda ea is a high-quality tea produced through processes such as picking, ging er withering, shaking, frying, rolling, and baking. It has a wide variety of ty pes, each with its own differences