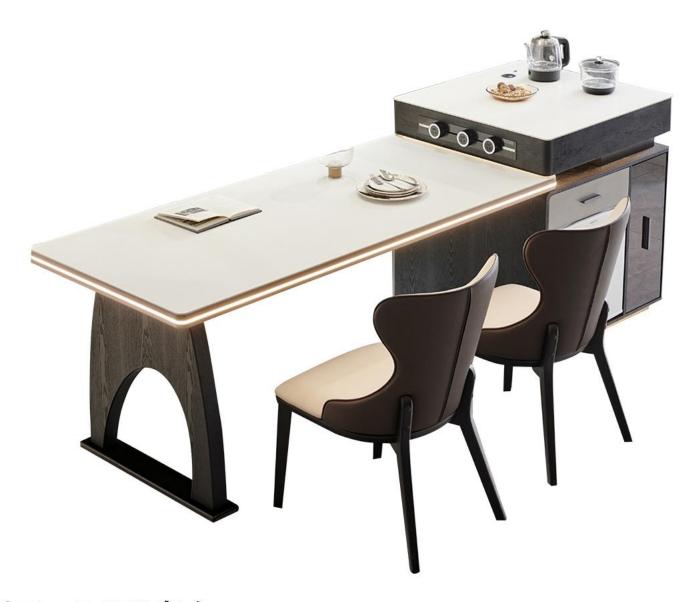

质: 多层实木板+岩板+亚克力+微波炉



型号: D06#岛台 零售价: 12342元

岛: 700\*800\*900 桌: 1800\*800\*750mm



型号: D07#岛台 零售价: 10200元

岛: 550\*800\*930 桌: 1450\*700\*750 伸缩: 1650-1950mm

材质: 多层实木板+岩板



岛: 800\*800\*900 桌: 1800\*800\*760 伸缩: 2200-2550mm

材质: 多层实木板+岩板+微波炉



型号: D08#岛台 零售价: 12342元

岛: 600\*800\*930 桌: 1800\*700\*750 伸缩: 2000-2350mm

材质: 多层实木板+岩板



型号: D10#岛台 零售价: 7200元

岛: 450\*800\*900 桌: 1200\*740\*750 伸缩: 1300-1600mm



型号: D11#岛台 零售价: 12771元

岛: 700\*700\*900 桌: 1500\*800\*750 总尺寸: 2200\*800\*900mm

材质: 多层实木板+纳米科技石



型号: D13#岛台 零售价: 20913元

岛: 900\*800\*920 桌: 1800\*800\*760 伸缩: 2350-2600mm

材质: 多层实木板+岩板



型号: D12#岛台 零售价: 20913元

岛: 900\*800\*920 桌: 1800\*800\*760 伸缩: 2350-2600mm

材质: 多层实木板+岩板



型号: D15#岛台 零售价: 16629元

岛: 700\*800\*900 桌: 1800\*760\*750 伸缩: 2100-2450mm

材质: 多层实木板+微晶石+亚克力



型号: D17#岛台 零售价: 17058元

岛: 800\*800\*920 桌: 1800\*800\*750mm

材质: 多层实木板+微晶石+玻璃



型号: D21#岛台 零售价: 12771元

岛: 600\*800\*930 桌: 1600\*700\*750 伸缩: 1950-2150mm

材质: 多层实木板+岩板



型号: D18#岛台 零售价: 19629元

岛: 800\*800\*900 桌: 1800\*800\*750mm

材质: 多层实木板+微晶石



型号: D22#岛台 零售价: 17058元

岛: 800\*800\*920 桌: 1800\*800\*750 伸缩: 2200-2550mm

材质: 多层实木板+微晶石+微波炉



型号: D31#岛台 零售价: 34281元

岛: 800\*800\*900 桌: 1800\*800\*750 伸缩: 2200-2550mm

材质: 白蜡木+奢石



型号: D33#岛台 零售价: 29997元

岛: 800\*700\*900 桌: 1800\*800\*750 伸缩: 2100-2450mm

材质:白蜡木+奢石



型号: D32#岛台 零售价: 18342元

岛: 800\*800\*900 桌: 1800\*700\*750 伸缩: 2050-2550mm

材质:白蜡木+岩板



型号: D35#岛台 零售价: 29997元

岛: 800\*700\*900 桌: 1800\*900\*750 伸缩: 2100-2450mm

材质:白蜡木+奢石+电烤箱



型号: D36#岛台 零售价: 29997元

岛: 800\*450\*920 桌: 1800\*800\*750mm

材质: 白蜡木+奢石



型号: D51#岛台