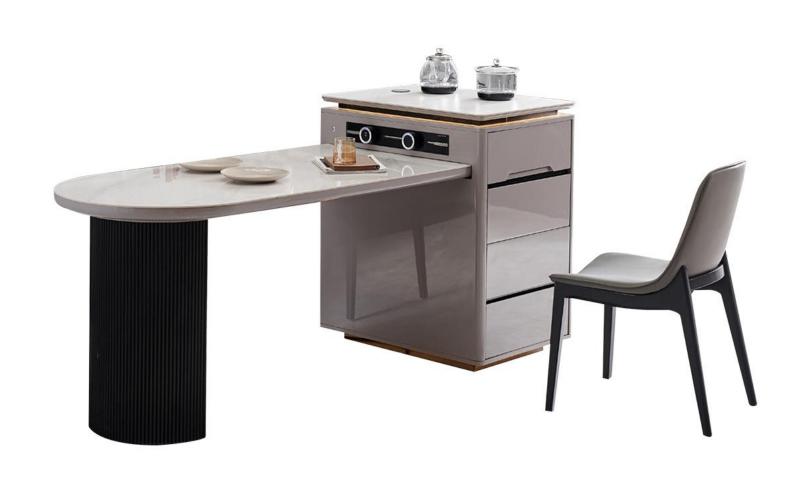

The trend target of fashion furniture, Tiktok control trend products, an ze from customer demand and market trend, and improve the addedv ue of products Make every moment

型号: D90#岛台 零售价: 14058元

岛: 800\*800\*900 桌: 1800\*800\*750mm