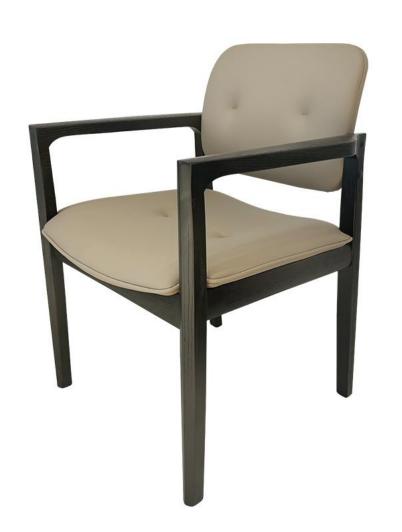

型号: YX809餐椅 零售价: 2571元

590\*610\*830mm

材质:白蜡木+棉麻+高回弹海绵

型号: YX801餐椅 零售价: 3342元

600\*570\*870mm

材质:白蜡木+仿真皮+高回弹海绵

型号: YX851餐椅 零售价: 3213元

580\*670\*800mm