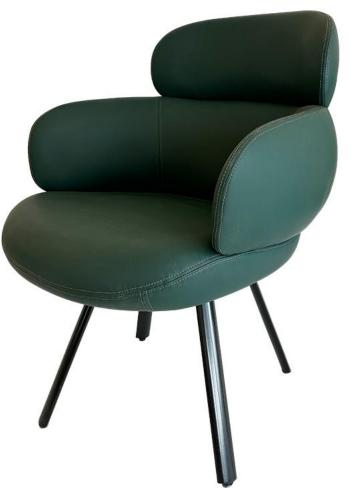

600\*570\*790mm

材质:白蜡木+高回弹海绵+科技皮



型号: YX873餐椅 零售价: 1179元

560\*520\*760mm

材质: 碳素钢+高回弹海绵+高级棉麻



型号: YX877餐椅 零售价: 1029元

590\*590\*720mm

材质: 科技皮+高回弹海绵+碳素钢+不锈钢条



型号: YX878餐椅 零售价: 1113元

650\*640\*850mm 材质: 科技皮+高回弹海绵+碳素钢



型号: YX793餐椅 零售价: 2229元

570\*570\*870mm

材质: 超纤皮+高回弹海绵+碳素钢



型号: YX899餐椅 零售价: 1500元

570\*520\*770mm

材质: 橡木+高回弹海绵+仿真皮



型号: YX802餐椅 零售价: 1542元

660\*650\*790mm

材质: 棉麻布+五金底座+高回弹海绵



型号: YX781餐椅 零售价: 3129元

550\*600\*860mm

材质:玻璃钢+碳素钢可旋转+不锈钢加固脚



型号: YX786餐椅 零售价: 3087元

610\*460\*850mm

材质: 绒布+黑色实木木架+不锈钢加固脚



型号: YX787餐椅 零售价: 3087元

750\*660\*800mm

材质: 绒布+黑色实木木架+不锈钢加固脚



型号: YX785餐椅 零售价: 2400元

620\*610\*800mm

材质: 弯板+白蜡烟熏色+不锈钢加固脚



型号: YX791餐椅 零售价: 2271元

585\*570\*745mm

材质: 仿真皮+白蜡木底座+高回弹海绵



型号: YX783餐椅 零售价: 2913元

610\*670\*850mm

材质: 仿真皮+五金底座+高回弹海绵



型号: YX784B餐椅 零售价: 1929元

660\*650\*850mm

材质: 仿真皮+五金底座+高回弹海绵



型号: YX790餐椅 零售价: 2487元

750\*660\*800mm

材质: 定型绵+实木脚+不锈钢加固脚



型号: YX864餐椅 零售价: 1050元

530\*600\*820mm 材质: 科技皮+高回弹海绵+碳素钢



www.QDcasa.com