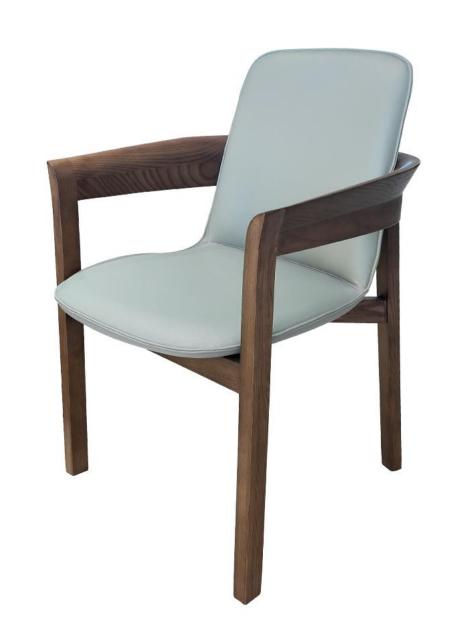

# CHAIR-餐椅

好家具就要随心搭配

型号: YX803餐椅 零售价: 2487元

630\*540\*800mm

材质: 仿真皮+五金底座+高回弹海绵

# Dining chair series

#### 简单纯净的色彩及造型 勾勒出让人眼前一亮的作品

The trend target of fashion furniture, Tiktok control trend products, an ze from customer demand and market trend, and improve the addedv ue of products Make every moment of leisure time comfortabledOolon ea is a high-quality tea produced through processes such as picking, er withering, shaking, frying, rolling, and baking. It has a wide variety pes, each with its own differences

The trend target of fashion furniture, Tiktok control trend products, an ze from customer demand and market trend, and improve the addedv ue of products Make every moment

型号: YX792餐椅 零售价: 3429元

570\*500\*730mm