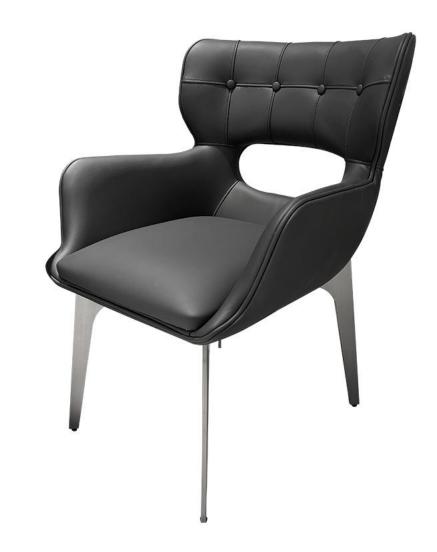

The trend target of fashion furniture, Tiktok control trend products, an ze from customer demand and market trend, and improve the addedv ue of products Make every moment

型号: YX792餐椅 零售价: 3429元

570\*500\*730mm