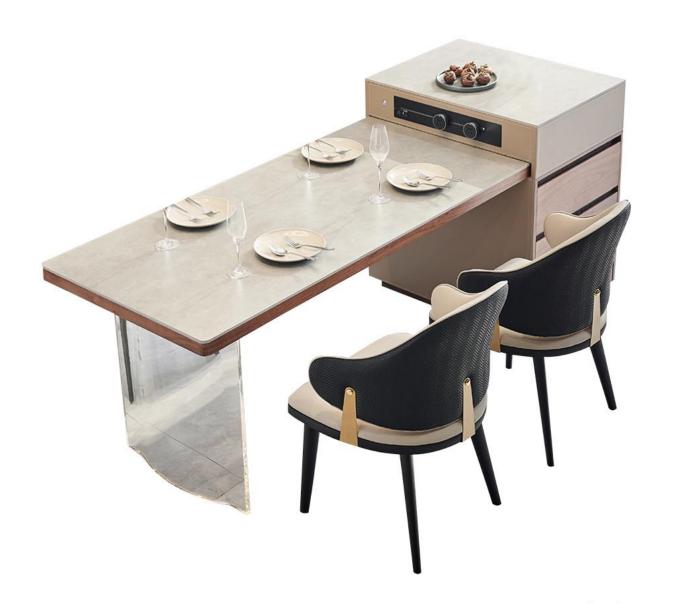

# TABLE-餐桌

好家具就要随心搭配

2050\*1000\*750mm

材质: 奥斯塔金天然石+多层板底板+不锈钢五金

型号: ZD282餐桌 石材产地: 巴西 零售价: 18642元

2000\*1000\*750mm

材质: 翡翠冰玉天然石+不锈钢+多层板底板

The trend target of fashion furniture, Tiktok control trend products, analya ze from customer demand and market trend, and improve the addedvaled ue of products Make every moment of leisure time comfortabledOolongda ea is a high-quality tea produced through processes such as picking, ging er withering, shaking, frying, rolling, and baking. It has a wide variety of ty pes, each with its own differences