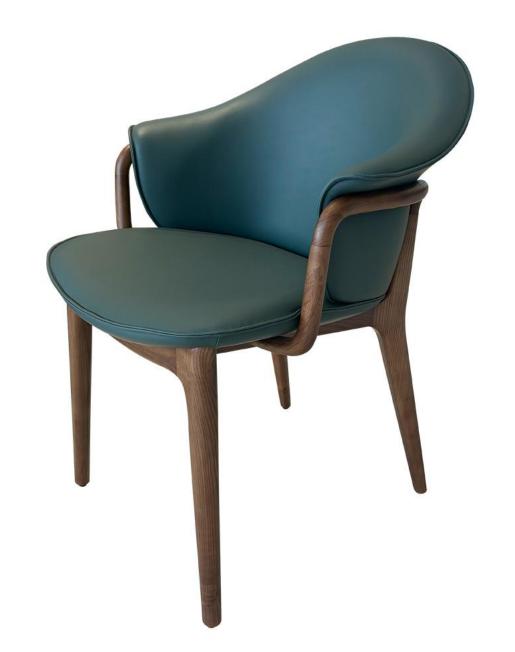

# CHAIR-餐椅

好家具就要随心搭配

型号: YX803餐椅 零售价: 2487元

630\*540\*800mm

材质: 仿真皮+五金底座+高回弹海绵

# Dining chair series

#### 简单纯净的色彩及造型 勾勒出让人眼前一亮的作品

The trend target of fashion furniture, Tiktok control trend products, an ze from customer demand and market trend, and improve the addedv ue of products Make every moment of leisure time comfortabledOolon ea is a high-quality tea produced through processes such as picking, er withering, shaking, frying, rolling, and baking. It has a wide variety pes, each with its own differences

The trend target of fashion furniture, Tiktok control trend products, an ze from customer demand and market trend, and improve the addedv ue of products Make every moment

型号: YX792餐椅 零售价: 3429元

570\*500\*730mm