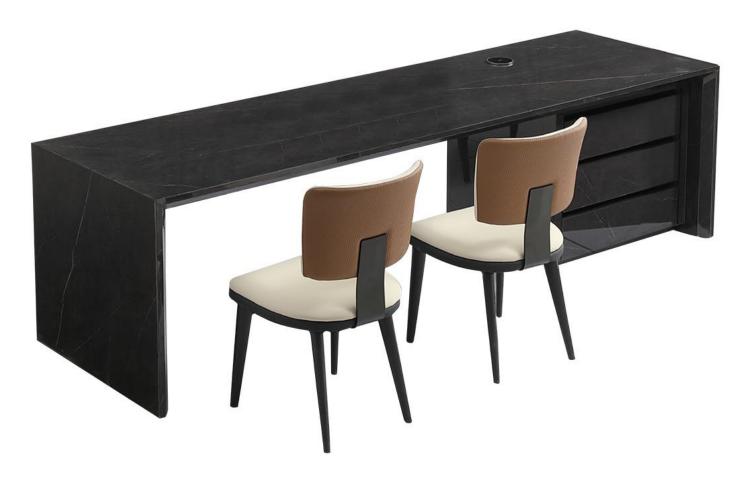

型号: ZD301餐桌 石材产地: 伊朗 零售价: 12465元

1350\*1350\*750mm

材质: 维多利亚金天然奢石+五金底座

1960\*1000\*750mm

材质: 古驰黑天然奢石+多层板底板+不锈钢五金

The trend target of fashion furniture, Tiktok control trend products, analya ze from customer demand and market trend, and improve the addedvaled ue of products Make every moment of leisure time comfortabledOolongda ea is a high-quality tea produced through processes such as picking, ging er withering, shaking, frying, rolling, and baking. It has a wide variety of ty pes, each with its own differences