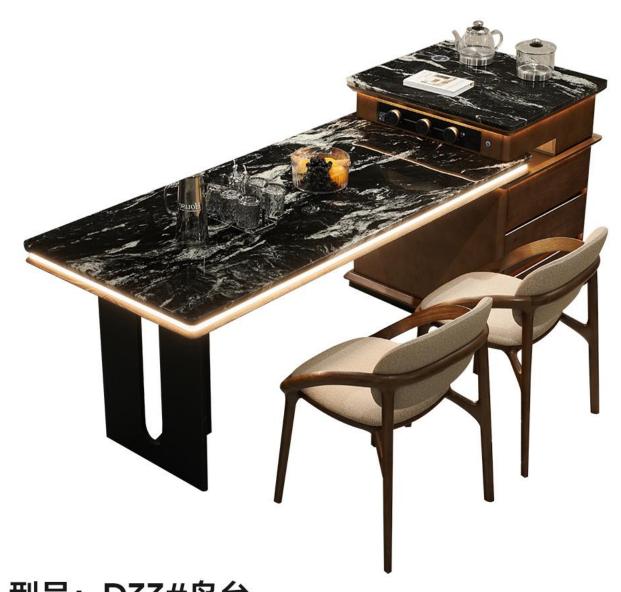

型号: ZD301餐桌 石材产地: 伊朗 零售价: 12465元

1350\*1350\*750mm

材质: 维多利亚金天然奢石+五金底座

1960\*1000\*750mm

材质: 古驰黑天然奢石+多层板底板+不锈钢五金

The trend target of fashion furniture, Tiktok control trend products, analya ze from customer demand and market trend, and improve the addedvaled ue of products Make every moment of leisure time comfortabledOolongda ea is a high-quality tea produced through processes such as picking, ging er withering, shaking, frying, rolling, and baking. It has a wide variety of ty pes, each with its own differences