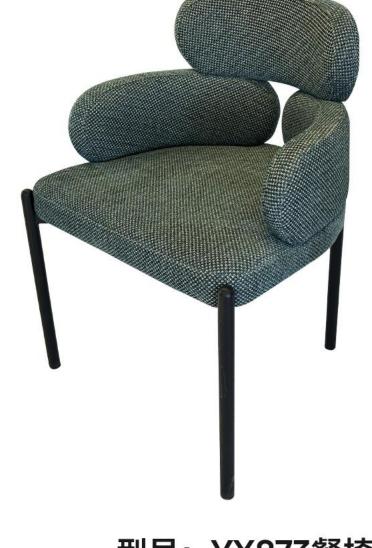

600\*570\*790mm

材质:白蜡木+高回弹海绵+科技皮

型号: YX873餐椅 零售价: 1179元

560\*520\*760mm

材质: 碳素钢+高回弹海绵+高级棉麻

型号: YX877餐椅 零售价: 1029元

590\*590\*720mm

材质: 科技皮+高回弹海绵+碳素钢+不锈钢条