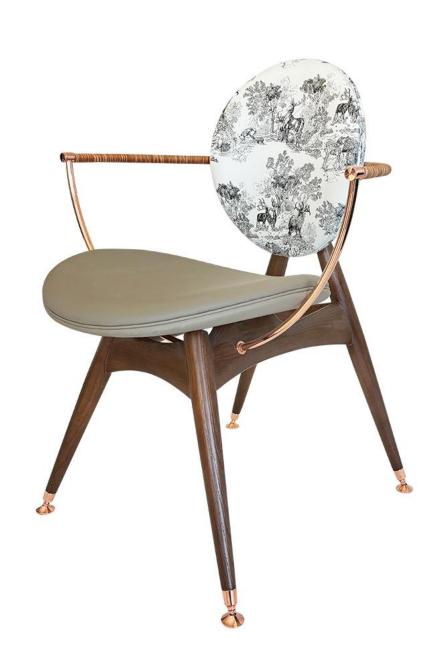

型号: YX809餐椅 零售价: 2571元

590\*610\*830mm

材质:白蜡木+棉麻+高回弹海绵

型号: YX801餐椅 零售价: 3342元

600\*570\*870mm

材质:白蜡木+仿真皮+高回弹海绵

型号: YX851餐椅 零售价: 3213元

580\*670\*800mm