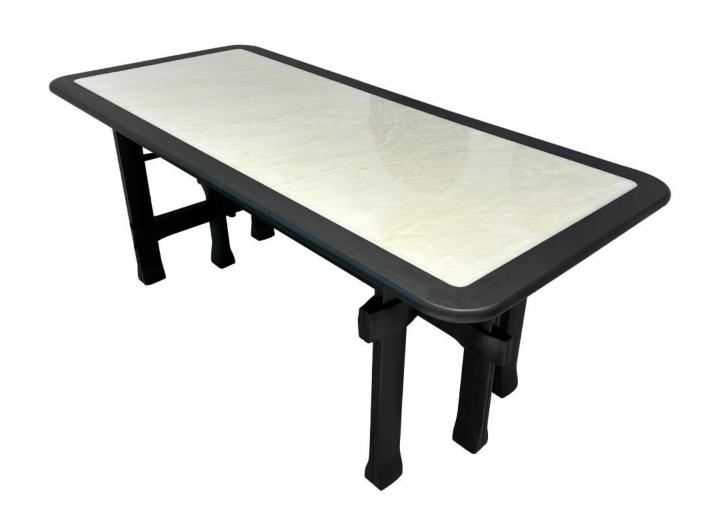

tok control trend products, analya ze from customer demand and market trend, and improve the addedvaled ue of products Make every moment of leisure time comfortabledOolongda ea is a high-quality tea produced through processes such as picking, ging er withering, shaking, frying, rolling, and baking. It has a wide variety of ty pes, each with its own differences



型号: ZD297餐桌 石材产地: 巴西 零售价: 37893元

1500\*1500\*900mm

材质: 顶级绿钻潘多拉天然奢石+白蜡木



型号: ZD299餐桌 石材产地: 巴西 零售价: 11760元

1350\*1350\*800mm

材质: 宝格丽紫天然奢石+亚克力



型号: ZD298餐桌 石材产地: 土耳其 零售价: 12969元

1350\*1350\*800mm

材质: 纳秋绿天然奢石+不锈钢底座



型号: ZD285餐桌 石材产地: 土耳其 零售价: 11949元

1800\*900\*750mm 材质: 紫罗红天然石+白蜡木



型号: ZD286餐桌 石材产地: 土耳其 零售价: 11058元

1800\*900\*750mm

材质:云母绿天然石+白蜡木



型号: ZD325餐桌 石材产地: 巴西 零售价: 13116元

1800\*900\*750mm

材质: 紫罗红天然石+实心玻璃钢



型号: ZD287餐桌 石材产地: 越南 零售价: 11487元

1800\*800\*750mm 材质: 钻石白天然石+白蜡木



型号: CF005茶台 零售价: 7638元

2000\*800\*800mm

材质: 胡桃木纹/普拉达绿岩板+多层实木板+火烧石



型号: ZU015茶台 石材产地: 国产 零售价: 25287元

3300\*850\*730mm

材质: 宝格丽黑大理石+黑橡+卡其漆



型号: CF006茶台 零售价: 25497元

1750-2450\*800\*950mm

材质: 黑白根天然石+白蜡木+不锈钢+条纹玻璃



型号: ZU016茶台 石材产地: 国产 零售价: 21858元

2780\*850\*730mm

材质:中龙白贴纸大理石+胡桃+黑橡木



型号: CF002茶台 零售价: 25062元

岛700\*800 桌1800\*800mm 材质:高级灰+宝格丽黑天然石



型号: CF003岛台 零售价: 35991元

岛800\*800 桌1800\*800mm

材质: 全实木+天然石



1800\*900\*750mm

零售价: 8154元

材质: 梦幻星河奢石+五金底座



型号: CF004岛台 零售价: 11949元

岛800\*800 桌1800\*800mm

材质: 板木+岩板



型号: ZD303餐桌 石材产地: 巴西 零售价: 8928元

1800\*900\*750mm 材质: 雪山飞狐奢石+五金底座

### PERFECT DETAILS

#### 精湛工艺完美细节

The trend target of fashion furniture, Tiktok control trend products, analya ze from custom