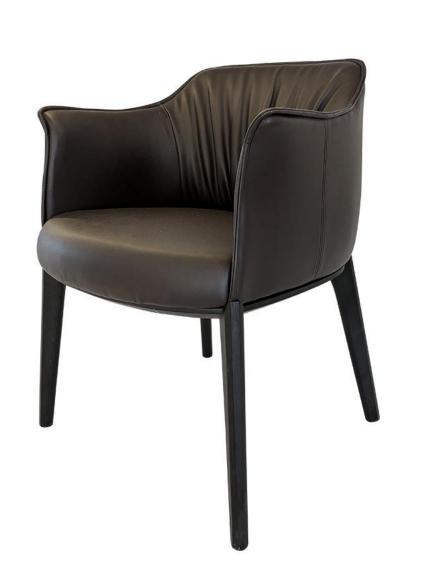

# CHAIR-餐椅

好家具就要随心搭配

型号: YX803餐椅 零售价: 2487元

630\*540\*800mm

材质: 仿真皮+五金底座+高回弹海绵