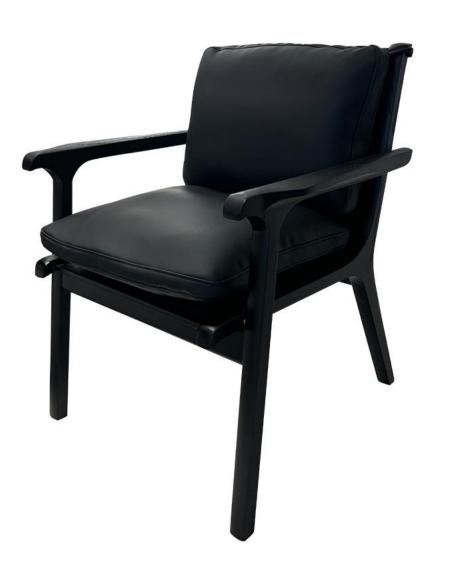

材质: 绒布+黑色实木木架+不锈钢加固脚

型号: YX787餐椅 零售价: 3087元

750\*660\*800mm

材质: 绒布+黑色实木木架+不锈钢加固脚

型号: YX785餐椅 零售价: 2400元

620\*610\*800mm

材质: 弯板+白蜡烟熏色+不锈钢加固脚

型号: YX791餐椅 零售价: 2271元