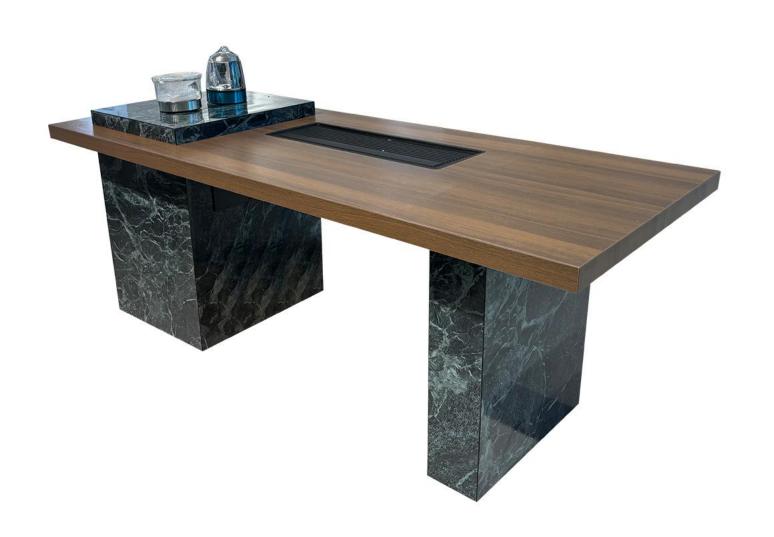

型号: ZD301餐桌 石材产地: 伊朗 零售价: 12465元

1350\*1350\*750mm

材质: 维多利亚金天然奢石+五金底座

1960\*1000\*750mm

材质: 古驰黑天然奢石+多层板底板+不锈钢五金

The trend target of fashion furniture, Tiktok control trend products, analya ze from customer demand and market trend, and improve the addedvaled ue of products Make every moment of leisure time comfortabledOolongda ea is a high-quality tea produced through processes such as picking, ging er withering, shaking, frying, rolling, and baking. It has a wide variety of ty pes, each with its own differences