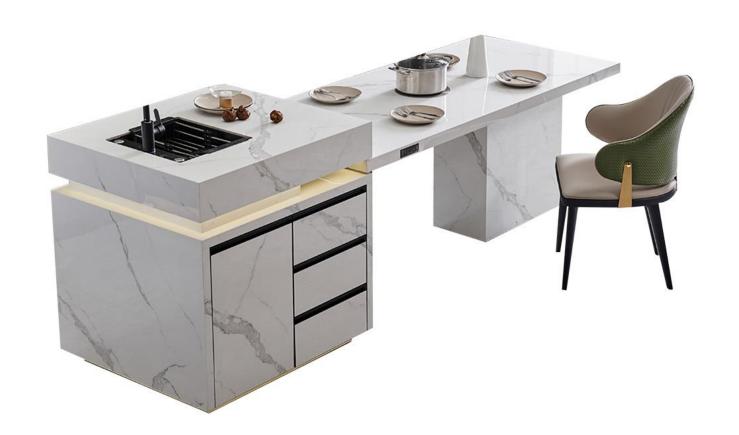

2050\*1000\*750mm

材质: 奥斯塔金天然石+多层板底板+不锈钢五金

型号: ZD282餐桌 石材产地: 巴西 零售价: 18642元

2000\*1000\*750mm

材质: 翡翠冰玉天然石+不锈钢+多层板底板

The trend target of fashion furniture, Tiktok control trend products, analya ze from customer demand and market trend, and improve the addedvaled ue of products Make every moment of leisure time comfortabledOolongda ea is a high-quality tea produced through processes such as picking, ging er withering, shaking, frying, rolling, and baking. It has a wide variety of ty pes, each with its own differences