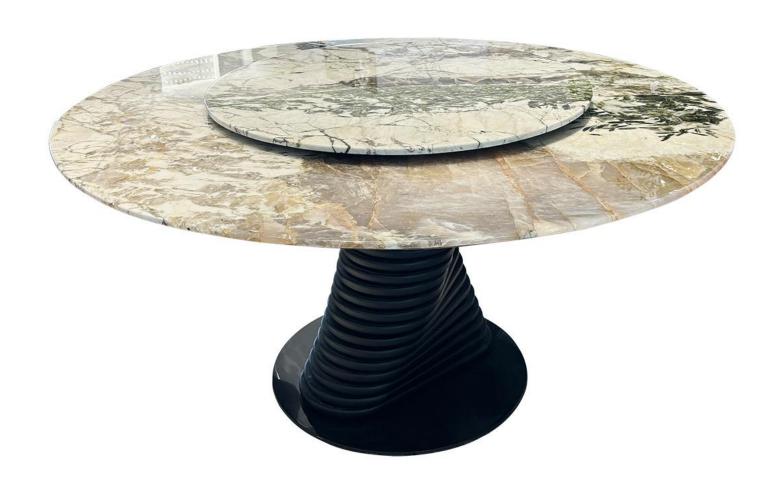

2050\*1000\*750mm

材质: 奥斯塔金天然石+多层板底板+不锈钢五金

型号: ZD282餐桌 石材产地: 巴西 零售价: 18642元

2000\*1000\*750mm

材质: 翡翠冰玉天然石+不锈钢+多层板底板

The trend target of fashion furniture, Tiktok control trend products, analya ze from customer demand and market trend, and improve the addedvaled ue of products Make every moment of leisure time comfortabledOolongda ea is a high-quality tea produced through processes such as picking, ging er withering, shaking, frying, rolling, and baking. It has a wide variety of ty pes, each with its own differences