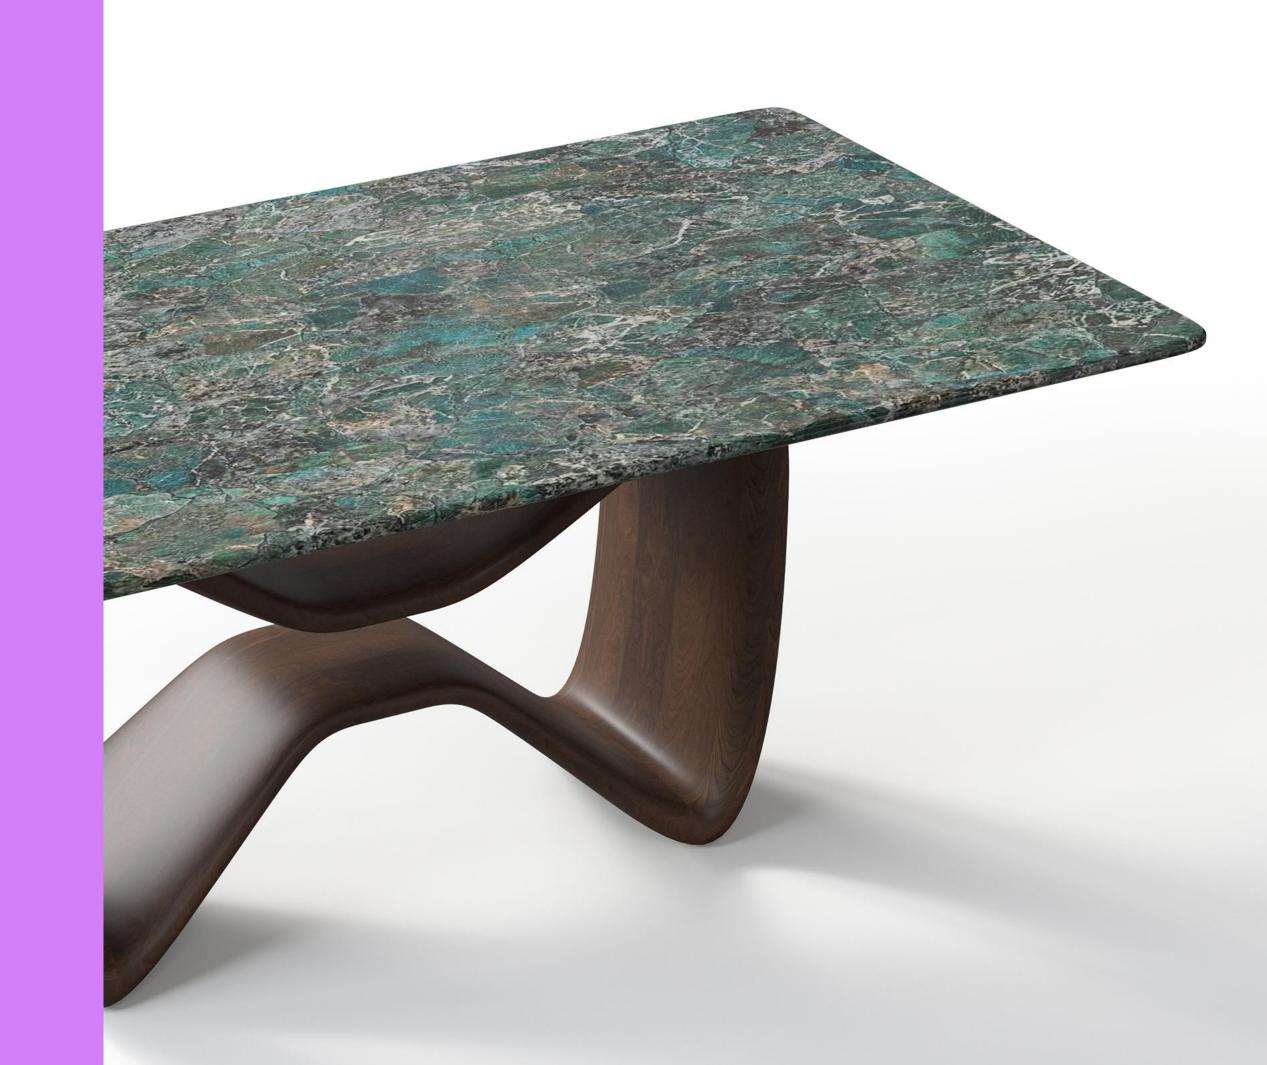

2050\*1000\*750mm

材质: 奥斯塔金天然石+多层板底板+不锈钢五金

型号: ZD282餐桌 石材产地: 巴西 零售价: 18642元

2000\*1000\*750mm

材质: 翡翠冰玉天然石+不锈钢+多层板底板

The trend target of fashion furniture, Tiktok control trend products, analya ze from customer demand and market trend, and improve the addedvaled ue of products Make every moment of leisure time comfortabledOolongda ea is a high-quality tea produced through processes such as picking, ging er withering, shaking, frying, rolling, and baking. It has a wide variety of ty pes, each with its own differences

型号: ZD283餐桌 石材产地: 意大利 零售价: 28629元

1500\*1500\*750mm

材质:中花白天然石+不锈钢+多层板贴皮+多层板底板