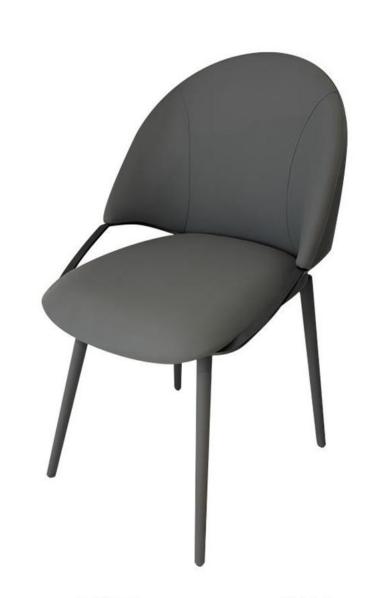

# CHAIR-餐椅

好家具就要随心搭配

型号: YX803餐椅 零售价: 2487元

630\*540\*800mm

材质: 仿真皮+五金底座+高回弹海绵