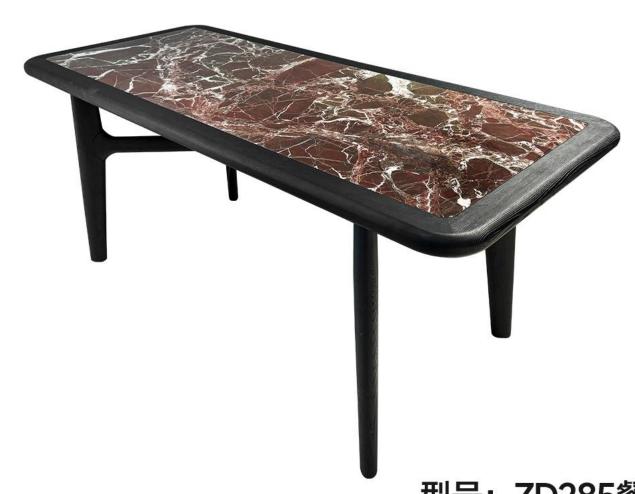

材质: 纳秋绿天然奢石+不锈钢底座

型号: ZD285餐桌 石材产地: 土耳其 零售价: 11949元

1800\*900\*750mm 材质: 紫罗红天然石+白蜡木

型号: ZD286餐桌 石材产地: 土耳其 零售价: 11058元

1800\*900\*750mm

材质:云母绿天然石+白蜡木

型号: ZD325餐桌 石材产地: 巴西 零售价: 13116元

1800\*900\*750mm