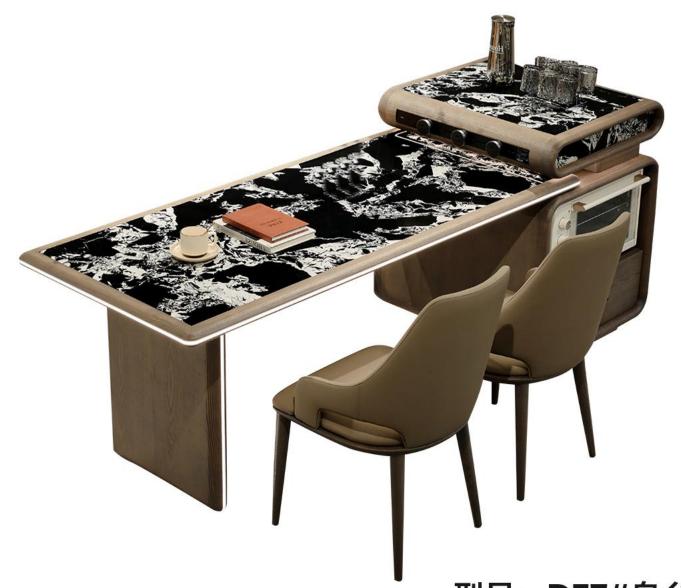

2050\*1000\*750mm

材质: 奥斯塔金天然石+多层板底板+不锈钢五金

型号: ZD282餐桌 石材产地: 巴西 零售价: 18642元

2000\*1000\*750mm

材质: 翡翠冰玉天然石+不锈钢+多层板底板

The trend target of fashion furniture, Tiktok control trend products, analya ze from customer demand and market trend, and improve the addedvaled ue of products Make every moment of leisure time comfortabledOolongda ea is a high-quality tea produced through processes such as picking, ging er withering, shaking, frying, rolling, and baking. It has a wide variety of ty pes, each with its own differences

型号: ZD283餐桌 石材产地: 意大利 零售价: 28629元

1500\*1500\*750mm

材质:中花白天然石+不锈钢+多层板贴皮+多层板底板