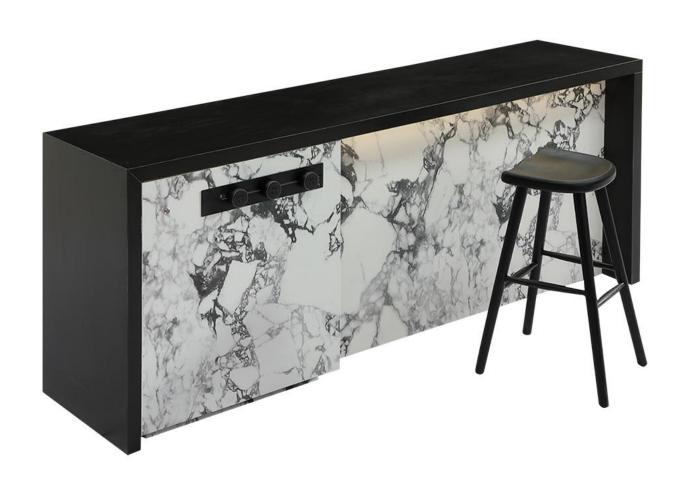

s a high-quality tea produced through processes such as picking, ging er withering, shaking, frying, rolling, and baking. It has a wide variety of ty pes, each with its own differences



型号: 旋转吧台1 零售价: 29487元

1800\*800\*750mm

材质: 多层实木板+岩板



型号: D16#旋转茶台 零售价: 8487元

750\*120/400\*550mm 材质: 多层实木板+岩板



型号: 大平岛2 零售价: 22629元

2400\*800\*780mm

材质: 多层实木板+岩板

# PERFECT DETAILS

#### 精湛工艺完美细节

The trend target of fashion furniture, Tiktok control trend products, analya ze from customer demand and market trend, and improve the addedvaled ue of products Make every moment of leisure time comfortabledOolongda ea is a high-quality tea produced through processes such as picking, ging er withering, shaking, frying, rolling, and baking. It has a wide variety of ty pes, each with its own differences



型号: 吧台1

零售价: 22629元

2400\*450\*900mm



# CHAIR-餐椅

好家具就要随心搭配



型号: YX803餐椅 零售价: 2487元

630\*540\*800mm

材质: 仿真皮+五金底座+高回弹海绵

# Dining chair series

#### 简单纯净的色彩及造型 勾勒出让人眼前一亮的作品

The trend target of fashion furniture, Tiktok control trend products, an ze from customer demand and market trend, and improve the addedv ue of products Make every moment of leisure time comfortabledOolon ea is a high-quality tea produced through processes such as picking, er withering, shaking, frying, rolling, and baking. It has a wide variety pes, each with its own differences

The trend target of fashion furniture, Tiktok control trend products, an ze from customer demand and market trend, and improve the addedv ue of products Make every moment



型号: YX792餐椅 零售价: 3429元

570\*500\*730mm

材质:全白蜡木实木+仿真皮+高回弹海