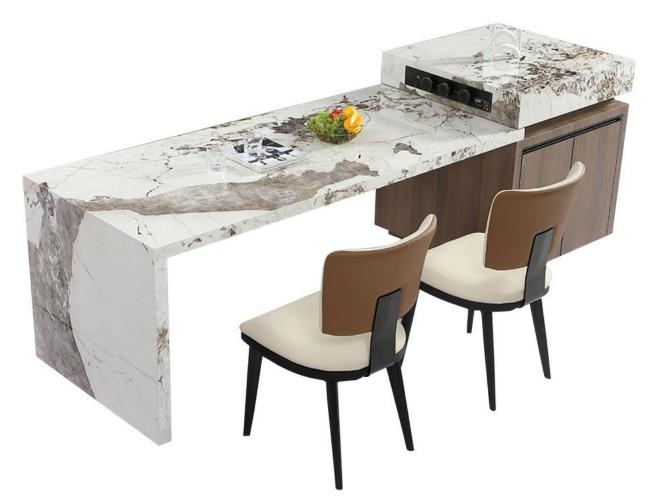

# TABLE-餐桌

好家具就要随心搭配

型号: ZD283餐桌 石材产地: 意大利 零售价: 28629元

1500\*1500\*750mm

材质:中花白天然石+不锈钢+多层板贴皮+多层板底板