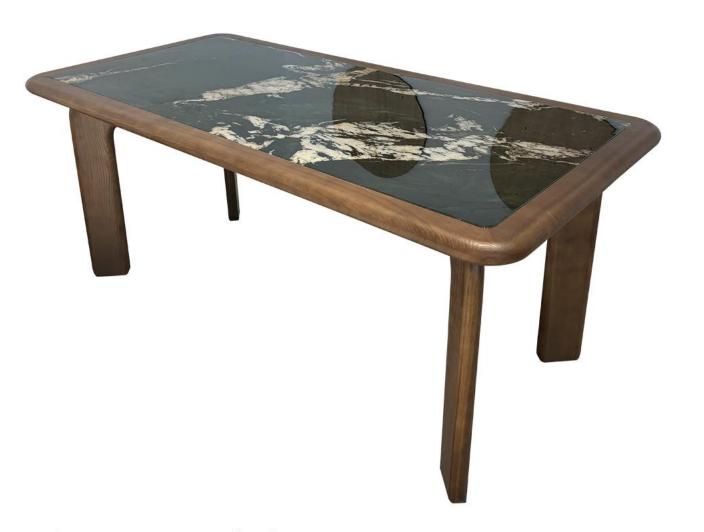

2050\*1000\*750mm

材质: 奥斯塔金天然石+多层板底板+不锈钢五金

型号: ZD282餐桌 石材产地: 巴西 零售价: 18642元

2000\*1000\*750mm

材质: 翡翠冰玉天然石+不锈钢+多层板底板

The trend target of fashion furniture, Tiktok control trend products, analya ze from customer demand and market trend, and improve the addedvaled ue of products Make every moment of leisure time comfortabledOolongda ea is a high-quality tea produced through processes such as picking, ging er withering, shaking, frying, rolling, and baking. It has a wide variety of ty pes, each with its own differences