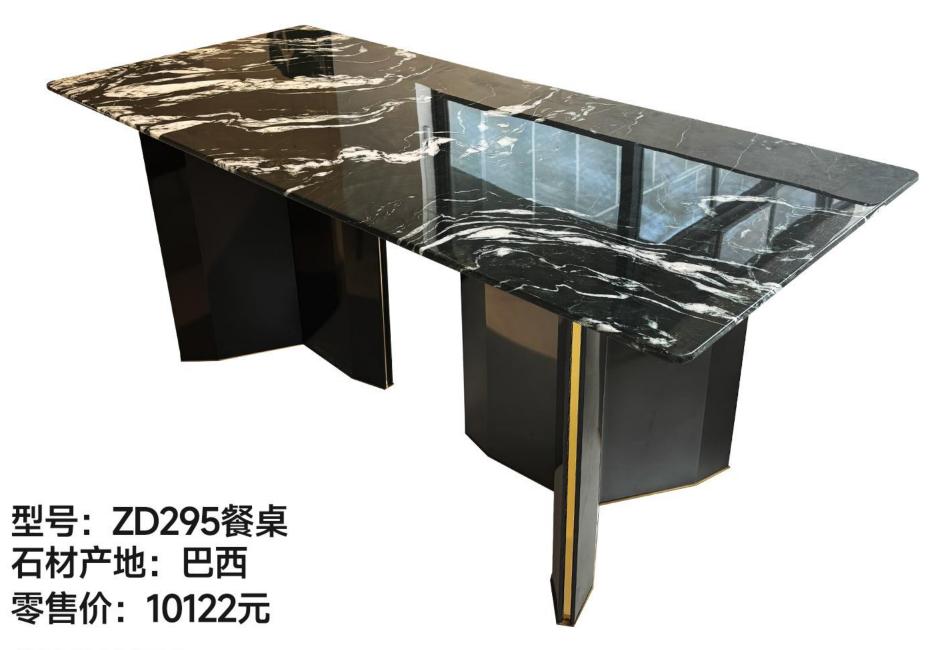

me comfortabledOolongda ea is a high-quality tea produced through processes such as picking, ging er withering, shaking, frying, rolling, and baking. It has a wide variety of ty pes, each with its own differences



型号: ZD294餐桌 石材产地: 巴西 零售价: 53811元

2000\*1000\*750mm

材质:亚马逊绿天然奢石+白蜡木

### PERFECT DETAILS

#### 精湛工艺完美细节

The trend target of fashion furniture, Tiktok control trend products, analya ze from customer demand and market trend, and improve the addedvaled ue of products Make every moment of leisure time comfortabledOolongda ea is a high-quality tea produced through processes such as picking, ging er withering, shaking, frying, rolling, and baking. It has a wide variety of ty pes, each with its own differences



型号: ZD296餐桌 石材产地: 巴西 零售价: 68427元

1500\*1500\*900mm

材质: 蓝翡翠天然奢石+白蜡木



1800\*900\*750mm

材质: 云母绿天然奢石+不锈钢底座

The trend target of fashion furniture, Tiktok control trend products, analya ze from customer demand and market trend, and improve the addedvaled ue of products Make every moment of leisure time comfortabledOolongda ea is a high-quality tea produced through processes such as picking, ging er withering, shaking, frying, rolling, and baking. It has a wide variety of ty pes, each with its own differences



型号: ZD297餐桌 石材产地: 巴西 零售价: 37893元

1500\*1500\*900mm

材质: 顶级绿钻潘多拉天然奢石+白蜡木



型号: ZD299餐桌 石材产地: 巴西 零售价: 11760元

1350\*1350\*800mm

材质: 宝格丽紫天然奢石+亚克力



型号: ZD298餐桌 石材产地: 土耳其 零售价: 12969元

1350\*1350\*800mm

材质: 纳秋绿天然奢石+不锈钢底座



型号: ZD285餐桌 石材产地: 土耳其 零售价: 11949元

1800\*900\*750mm 材质: 紫罗红天然石+白蜡木



型号: ZD286餐桌 石材产地: 土耳其 零售价: 11058元

1800\*900\*750mm

材质:云母绿