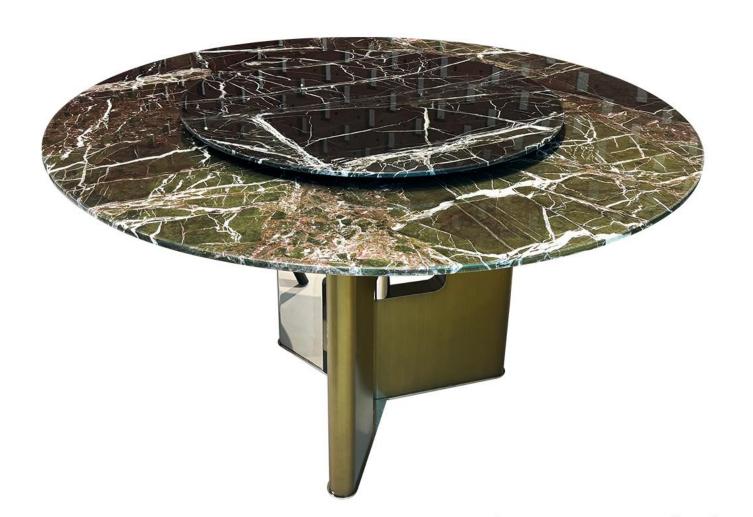

as picking, ging er withering, shaking, frying, rolling, and baking. It has a wide variety of ty pes, each with its own differences



型号: ZD296餐桌 石材产地: 巴西 零售价: 68427元

1500\*1500\*900mm

材质: 蓝翡翠天然奢石+白蜡木



1800\*900\*750mm

材质: 云母绿天然奢石+不锈钢底座

The trend target of fashion furniture, Tiktok control trend products, analya ze from customer demand and market trend, and improve the addedvaled ue of products Make every moment of leisure time comfortabledOolongda ea is a high-quality tea produced through processes such as picking, ging er withering, shaking, frying, rolling, and baking. It has a wide variety of ty pes, each with its own differences



型号: ZD297餐桌 石材产地: 巴西 零售价: 37893元

1500\*1500\*900mm

材质: 顶级绿钻潘多拉天然奢石+白蜡木



型号: ZD299餐桌 石材产地: 巴西 零售价: 11760元

1350\*1350\*800mm

材质: 宝格丽紫天然奢石+亚克力



型号: ZD298餐桌 石材产地: 土耳其 零售价: 12969元

1350\*1350\*800mm

材质: 纳秋绿天然奢石+不锈钢底座



型号: ZD285餐桌 石材产地: 土耳其 零售价: 11949元

1800\*900\*750mm 材质: 紫罗红天然石+白蜡木



型号: ZD286餐桌 石材产地: 土耳其 零售价: 11058元

1800\*900\*750mm

材质:云母绿天然石+白蜡木



型号: ZD325餐桌 石材产地: 巴西 零售价: 13116元

1800\*900\*750mm

材质: 紫罗红天然石+实心玻璃钢



型号: ZD287餐桌 石材产地: 越南 零售价: 11487元

1800\*800\*750mm 材质: 钻石白天然石+白蜡木



型号: CF005茶台 零售价: 7638元

2000\*800\*800mm

材质: 胡桃木纹/普拉达绿岩板+多层实木板+火烧石



型号: ZU015茶台 石材产地: 国产 零售价: 25287元

3300\*850\*730mm

材质: 宝格丽黑大理石+黑橡+卡其漆



型号: CF006茶台 零售价: 25497元

1750-2450\*800\*950mm

材质: 黑白根天然石+白蜡木+不锈钢+条纹玻璃



型号: ZU016茶台 石材产地: 国产 零售价: 21858元

2780\*850\*730mm

材质:中龙白贴纸大理石+胡桃+黑橡木



型号: CF002茶台 零售价: 25062元

岛700\*800 桌1800\*800mm 材质:高级灰+宝格丽黑天然石



型号: CF003岛台 零售价: 35991元

岛800\*800 桌1800\*800mm

材质: 全实木+天然石



1800\*900\*750mm