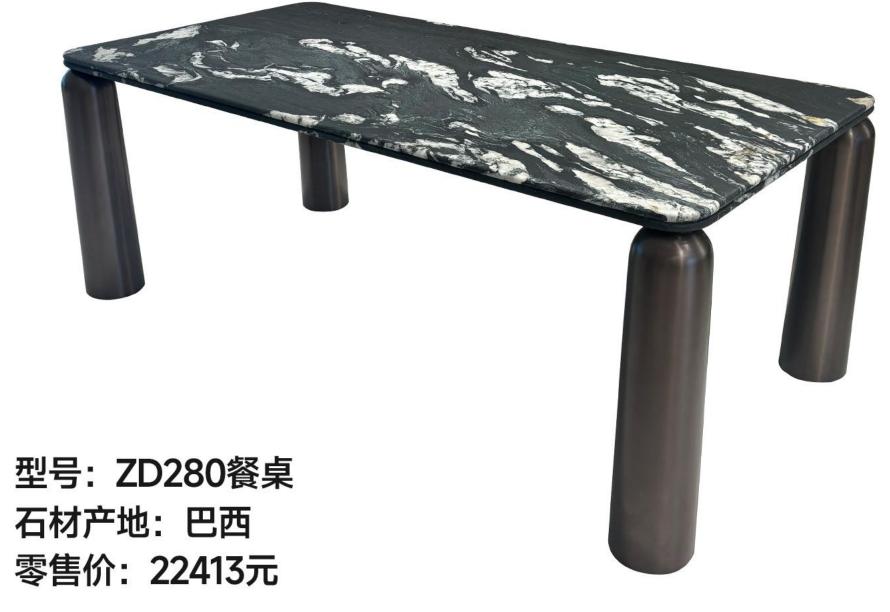

型号: ZD301餐桌 石材产地: 伊朗 零售价: 12465元

1350\*1350\*750mm

材质: 维多利亚金天然奢石+五金底座

1960\*1000\*750mm

材质: 古驰黑天然奢石+多层板底板+不锈钢五金

The trend target of fashion furniture, Tiktok control trend products, analya ze from customer demand and market trend, and improve the addedvaled ue of products Make every moment of leisure time comfortabledOolongda ea is a high-quality tea produced through processes such as picking, ging er withering, shaking, frying, rolling, and baking. It has a wide variety of ty pes, each with its own differences