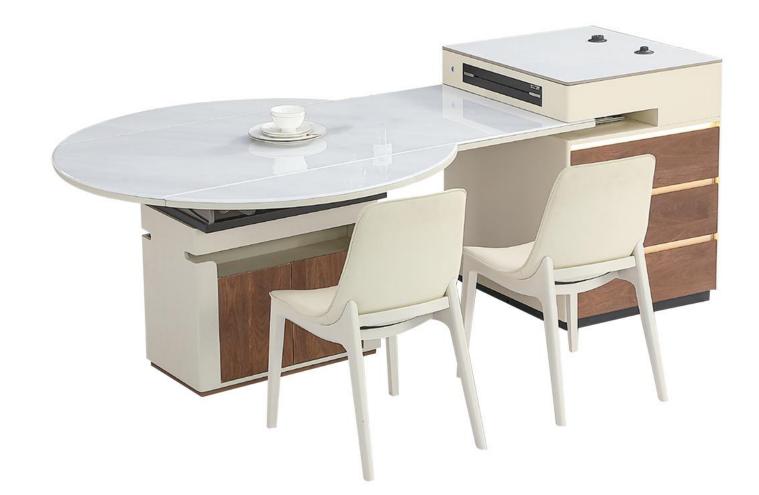

板



型号: 粉晶之恋奢石岛台

零售价: 22287元

2000\*800\*760mm

材质: 天然石



型号: D57#茶台 零售价: 54858元

岛: 1000\*800 桌: 2200\*800 总长: 3000\*800mm

材质: 实木多层板+奢石



型号: 大平岛3 零售价: 22629元

2400\*800\*900mm

材质: 多层实木板+岩板

# PERFECT DETAILS

精湛工艺完美细节

The trend target of fashion furniture, Tiktok control trend products, analya ze from customer demand and market trend, and improve the addedvaled ue of products Make every moment of leisure time comfortabledOolongda ea is a high-quality tea produced through processes such as picking, ging er withering, shaking, frying, rolling, and baking. It has a wide variety of ty pes, each with its own differences



型号: 蓝小精奢石岛台零售价: 18342元

岛: 800\*800\*900 桌: 1800\*700\*750 伸缩: 2000-2550mm

材质:白蜡木+岩板



型号: D64#岛台 零售价: 15342元

岛: 800\*600\*920 桌: 1600\*700\*750mm

材质: 多层实木板+岩板



型号: D56#岛台 零售价: 16629元

伸缩: 2100-2450 圆: 1350mm

材质: 多层实木板+微晶石

### PERFECT DETAILS

精湛工艺完美细节

The trend target of fashion furniture, Tiktok control trend products, analya ze from customer demand and market trend, and improve the addedvaled ue of products Make every moment of leisure time comfortabledOolongda ea is a high-quality tea produced through processes such as picking, ging er withering, shaking, frying, rolling, and baking. It has a wide variety of ty pes, each with its own differences



型号: D81#岛台 零售价: 14058元

岛: 800\*800\*900 桌: 1800\*800\*750 伸缩: 2200-2550mm

材质: 多层实木板+微晶石

# PERFECT DETAILS

#### 精湛工艺完美细节

The trend target of fashion furniture, Tiktok control trend products, analya ze from customer demand and market trend, and improve the addedvaled ue of products Make ever