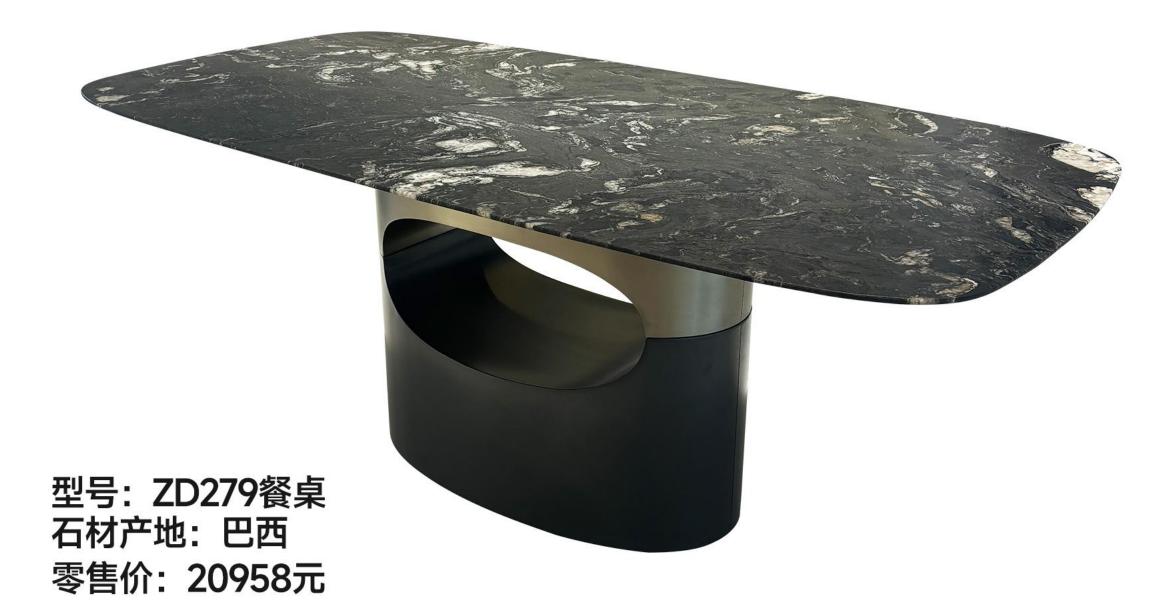

型号: ZD301餐桌 石材产地: 伊朗 零售价: 12465元

1350\*1350\*750mm

材质: 维多利亚金天然奢石+五金底座

1960\*1000\*750mm

材质: 古驰黑天然奢石+多层板底板+不锈钢五金

The trend target of fashion furniture, Tiktok control trend products, analya ze from customer demand and market trend, and improve the addedvaled ue of products Make every moment of leisure time comfortabledOolongda ea is a high-quality tea produced through processes such as picking, ging er withering, shaking, frying, rolling, and baking. It has a wide variety of ty pes, each with its own differences