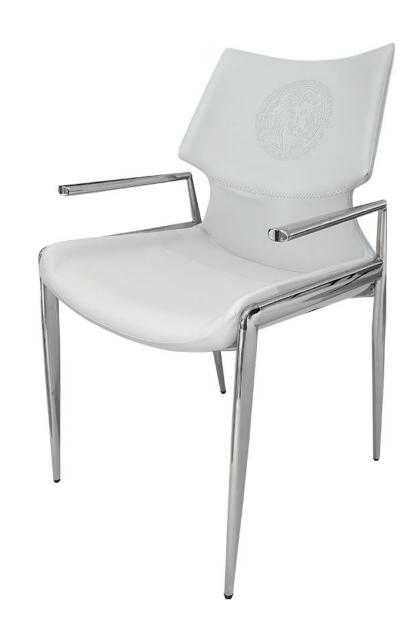

型号: YX802餐椅 零售价: 1542元

660\*650\*790mm

材质: 棉麻布+五金底座+高回弹海绵

型号: YX781餐椅 零售价: 3129元

550\*600\*860mm

材质:玻璃钢+碳素钢可旋转+不锈钢加固脚

型号: YX786餐椅 零售价: 3087元

610\*460\*850mm