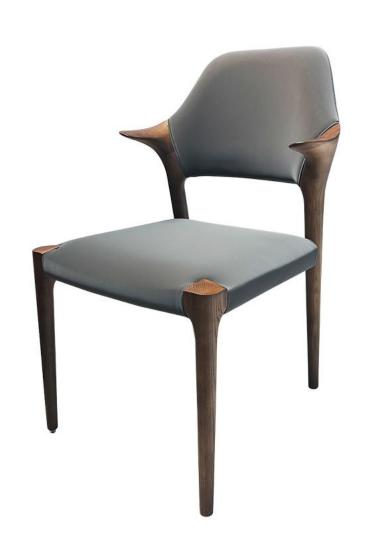

The trend target of fashion furniture, Tiktok control trend products, an ze from customer demand and market trend, and improve the addedv ue of products Make every moment

型号: YX792餐椅 零售价: 3429元

570\*500\*730mm

材质:全白蜡木实木+仿真皮+高回弹海绵

型号: YX808餐椅 零售价: 3771元

590\*640\*990mm

材质:白蜡木+棉麻+高回弹海绵