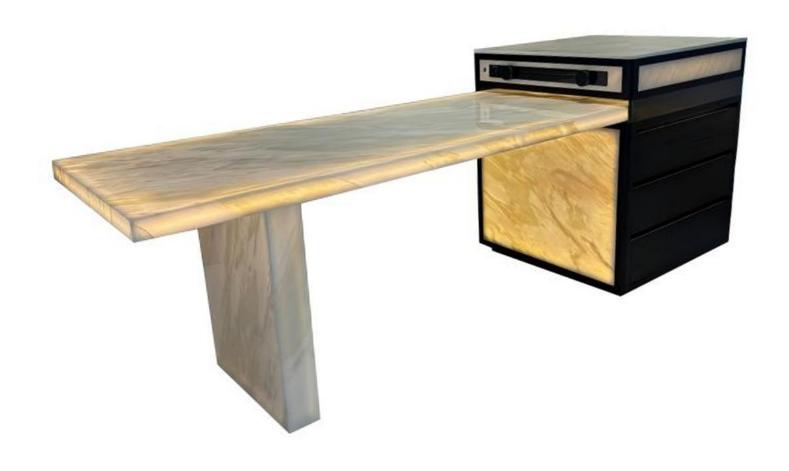

型号: ZD301餐桌 石材产地: 伊朗 零售价: 12465元

1350\*1350\*750mm

材质: 维多利亚金天然奢石+五金底座

1960\*1000\*750mm

材质: 古驰黑天然奢石+多层板底板+不锈钢五金

The trend target of fashion furniture, Tiktok control trend products, analya ze from customer demand and market trend, and improve the addedvaled ue of products Make every moment of leisure time comfortabledOolongda ea is a high-quality tea produced through processes such as picking, ging er withering, shaking, frying, rolling, and baking. It has a wide variety of ty pes, each with its own differences