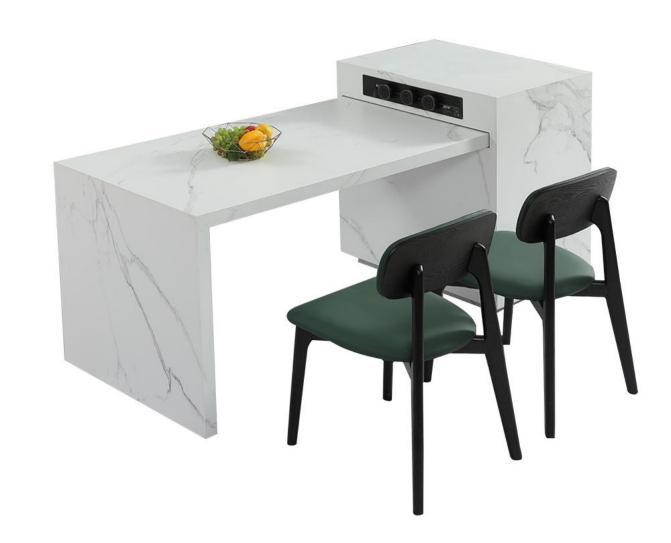

零售价: 14058元

岛: 800\*800\*900 桌: 1800\*800\*750mm

伸缩: 2050-2550mm 材质: 多层实木板+岩板



型号: 粉晶之恋奢石岛台

零售价: 22287元

2000\*800\*760mm

材质: 天然石



型号: D57#茶台 零售价: 54858元

岛: 1000\*800 桌: 2200\*800 总长: 3000\*800mm

材质: 实木多层板+奢石



型号: 大平岛3 零售价: 22629元

2400\*800\*900mm

材质: 多层实木板+岩板

# PERFECT DETAILS

精湛工艺完美细节

The trend target of fashion furniture, Tiktok control trend products, analya ze from customer demand and market trend, and improve the addedvaled ue of products Make every moment of leisure time comfortabledOolongda ea is a high-quality tea produced through processes such as picking, ging er withering, shaking, frying, rolling, and baking. It has a wide variety of ty pes, each with its own differences



型号: 蓝小精奢石岛台零售价: 18342元

岛: 800\*800\*900 桌: 1800\*700\*750 伸缩: 2000-2550mm

材质:白蜡木+岩板



型号: D64#岛台 零售价: 15342元

岛: 800\*600\*920 桌: 1600\*700\*750mm

材质: 多层实木板+岩板



型号: D56#岛台 零售价: 16629元

伸缩: 2100-2450 圆: 1350mm

材质: 多层实木板+微晶石

### PERFECT DETAILS

精湛工艺完美细节

The trend target of fashion furniture, Tiktok control trend products, analya ze from customer demand and market trend, and improve the addedvaled ue of products Make every moment of leisure time comfortabledOolongda ea is a high-quality tea produced through processes such as picking, ging er withering, shaking, frying, rolling, and baking. It has a wide variety of ty pes, each with its own differences



型号: D81#岛台 零售价: 14058元

岛: 800\*800\*900 桌: 1800\*800\*750 伸缩: 2200-2550mm

材质: 多层实木板+微晶石

# PERFECT DETAILS

#### 精湛工艺完美细节

The trend target of fashion furniture, Tiktok control trend products, analya ze from custome