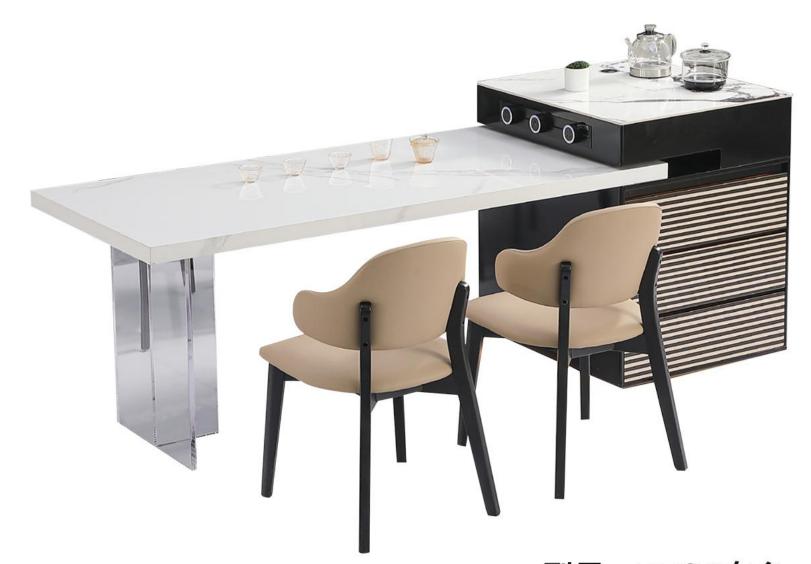

2050\*1000\*750mm

材质: 奥斯塔金天然石+多层板底板+不锈钢五金

型号: ZD282餐桌 石材产地: 巴西 零售价: 18642元

2000\*1000\*750mm

材质: 翡翠冰玉天然石+不锈钢+多层板底板

The trend target of fashion furniture, Tiktok control trend products, analya ze from customer demand and market trend, and improve the addedvaled ue of products Make every moment of leisure time comfortabledOolongda ea is a high-quality tea produced through processes such as picking, ging er withering, shaking, frying, rolling, and baking. It has a wide variety of ty pes, each with its own differences