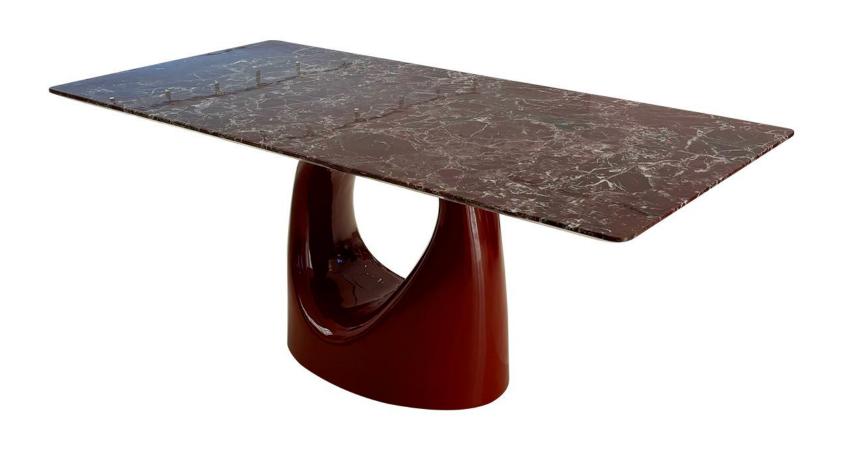

型号: ZD291餐桌 石材产地: 巴西 零售价: 46902元

2000\*1000\*750mm

材质: 蓝翡翠天然奢石+白蜡木

空亏: ZD292餐桌 石材产地: 巴西 零售价: 30000元

2000\*1000\*750mm

材质: 顶级芬迪白天然奢石+白蜡木

The trend target of fashion furniture, Tiktok control trend products, analya ze from customer demand and market trend, and improve the addedvaled ue of products Make every moment of leisure time comfortabledOolongda ea is a high-quality tea produced through processes such as picking, ging er withering, shaking, frying, rolling, and baking. It has a wide variety of ty pes, each with its own differences