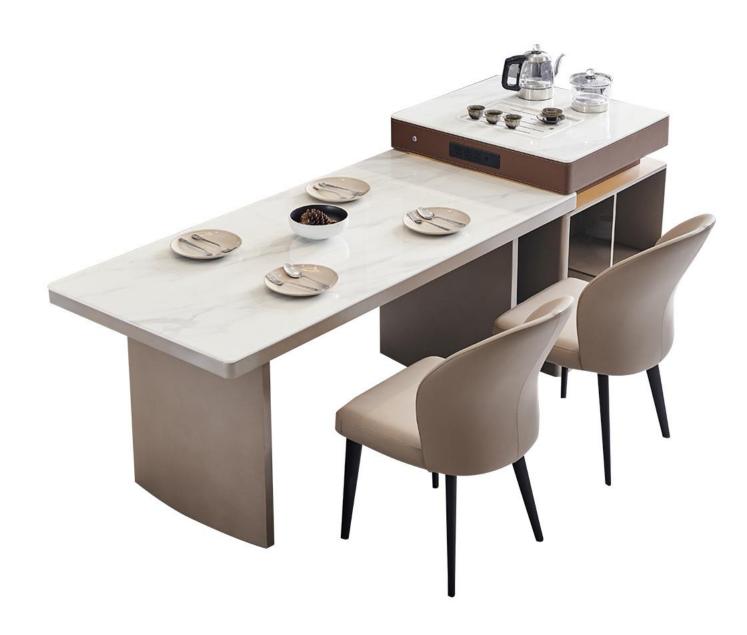

型号: ZD291餐桌 石材产地: 巴西 零售价: 46902元

2000\*1000\*750mm

材质: 蓝翡翠天然奢石+白蜡木

空亏: ZD292餐桌 石材产地: 巴西 零售价: 30000元

2000\*1000\*750mm

材质: 顶级芬迪白天然奢石+白蜡木

The trend target of fashion furniture, Tiktok control trend products, analya ze from customer demand and market trend, and improve the addedvaled ue of products Make every moment of leisure time comfortabledOolongda ea is a high-quality tea produced through processes such as picking, ging er withering, shaking, frying, rolling, and baking. It has a wide variety of ty pes, each with its own differences