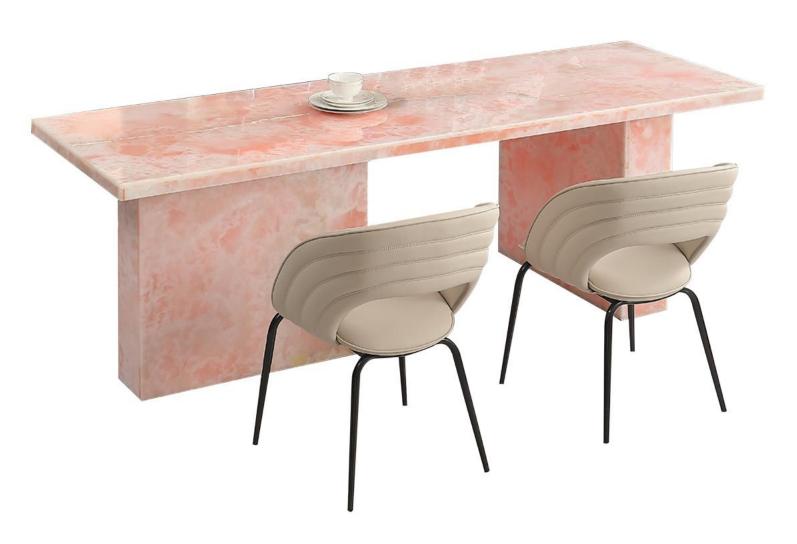

PLATFORM-岛台

好家具就要随心搭配



型号: 星河石影奢石岛台

零售价: 127713元

2200-3200 (拉伸) \*1200\*850mm

材质: 天然石+白蜡木

# Dining chair series

#### 简单纯净的色彩及造型 勾勒出让人眼前一亮的作品

The trend target of fashion furniture, Tiktok control trend products, an ze from customer demand and market trend, and improve the addedv ue of products Make every moment of leisure time comfortabledOolon ea is a high-quality tea produced through processes such as picking, er withering, shaking, frying, rolling, and baking. It has a wide variety pes, each with its own differences

The trend target of fashion furniture, Tiktok control trend products, an ze from customer demand and market trend, and improve the addedv ue of products Make every moment



型号: D90#岛台 零售价: 14058元

岛: 800\*800\*900 桌: 1800\*800\*750mm

伸缩: 2050-2550mm 材质: 多层实木板+岩板



型号: 粉晶之恋奢石岛台

零售价: 22287元

2000\*800\*760mm

材质: 天然石



型号: D57#茶台 零售价: 54858元

岛: 1000\*800 桌: 2200\*800 总长: 3000\*800mm

材质: 实木多层板+奢石



型号: 大平岛3 零售价: 22629元

2400\*800\*900mm

材质: 多层实木板+岩板

# PERFECT DETAILS

精湛工艺完美细节

The trend target of fashion furniture, Tiktok control trend products, analya ze from customer demand and market trend, and improve the addedvaled ue of products Make every moment of leisure time comfortabledOolongda ea is a high-quality tea produced through processes such as picking, ging er withering, shaking, frying, rolling, and baking. It has a wide variety of ty pes, each with its own differences



型号: 蓝小精奢石岛台零售价: 18342元

岛: 800\*800\*900 桌: 1800\*700\*750 伸缩: 2000-2550mm

材质:白蜡木+岩板



型号: D64#岛台 零售价: 15342元

岛: 800\*600\*920 桌: 1600\*700\*750mm

材质: 多层实木板+岩板



型