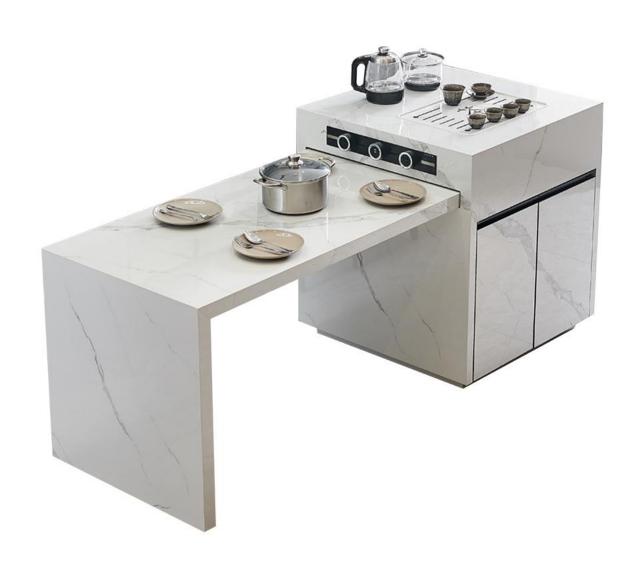

0\*800\*750 伸缩: 2000-2350mm



型号: D02#岛台 零售价: 14058元

岛: 700\*800\*900 桌: 1700\*800\*750 伸缩: 2100-2450mm

材质: 多层实木板+岩板



型号: D05#岛台 零售价: 16629元

岛: 700\*800\*900 桌: 1800\*760\*750 伸缩: 2100-2450mm

材质: 多层实木板+岩板+亚克力



型号: D03#岛台 零售价: 18342元

岛: 800\*800\*900 桌: 1800\*800\*750mm 材质: 多层实木板+岩板+亚克力+微波炉



型号: D06#岛台 零售价: 12342元

岛: 700\*800\*900 桌: 1800\*800\*750mm



型号: D07#岛台 零售价: 10200元

岛: 550\*800\*930 桌: 1450\*700\*750 伸缩: 1650-1950mm

材质: 多层实木板+岩板



岛: 800\*800\*900 桌: 1800\*800\*760 伸缩: 2200-2550mm

材质: 多层实木板+岩板+微波炉



型号: D08#岛台 零售价: 12342元

岛: 600\*800\*930 桌: 1800\*700\*750 伸缩: 2000-2350mm

材质: 多层实木板+岩板



型号: D10#岛台 零售价: 7200元

岛: 450\*800\*900 桌: 1200\*740\*750 伸缩: 1300-1600mm



型号: D11#岛台 零售价: 12771元

岛: 700\*700\*900 桌: 1500\*800\*750 总尺寸: 2200\*800\*900mm

材质: 多层实木板+纳米科技石



型号: D13#岛台 零售价: 20913元

岛: 900\*800\*920 桌: 1800\*800\*760 伸缩: 2350-2600mm

材质: 多层实木板+岩板



型号: D12#岛台 零售价: 20913元

岛: 900\*800\*920 桌: 1800\*800\*760 伸缩: 2350-2600mm

材质: 多层实木板+岩板



型号: D15#岛台 零售价: 16629元

岛: 700\*800\*900 桌: 1800\*760\*750 伸缩: 2100-2450mm

材质: 多层实木板+微晶石+亚克力



型号: D17#岛台 零售价: 17058元

岛: 800\*800\*920 桌: 1800\*800\*750mm

材质: 多层实木板+微晶石+玻璃



型号: D21#岛台 零售价: 12771元

岛: 600\*800\*930 桌: 1600\*700\*750 伸缩: 1950-2150mm

材质: 多层实木板+岩板



型号: D18#岛台 零售价: 19629元

岛: 800\*800\*900 桌: 1800\*800\*750mm

材质: 多层实木板+微晶石



型号: D22#岛台 零售价: 17058元

岛: 800\*800\*920 桌: 1800\*800\*750 伸缩: 2200-2550mm

材质: 多层实木板+微晶石+微波炉



型号: D31#岛台 零售价: 34281元

岛: 800\*800\*900 桌: 1800\*800\*750 伸缩: 2200-2550mm

材质: 白蜡木+奢石



型号: D33#岛台 零售价: 29997元

岛: 800\*700\*900 桌: 1800\*800\*750 伸缩: 2100-2450mm

材