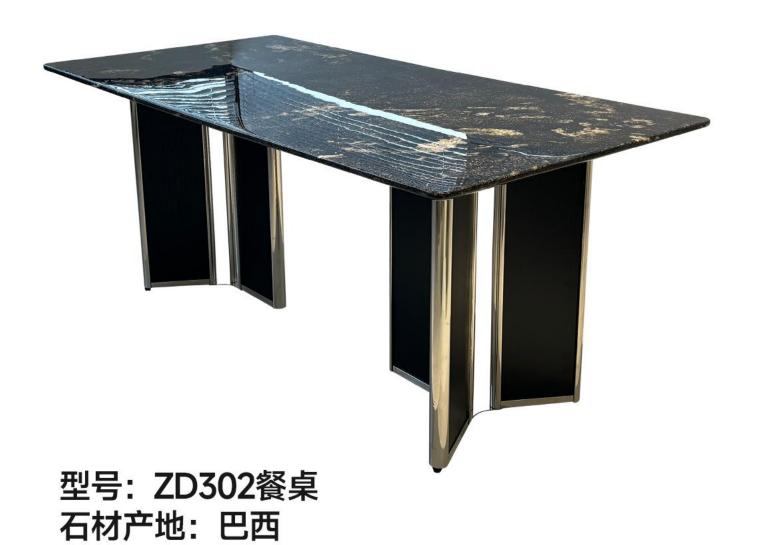

型号: ZD301餐桌 石材产地: 伊朗 零售价: 12465元

1350\*1350\*750mm

材质: 维多利亚金天然奢石+五金底座

1960\*1000\*750mm

材质: 古驰黑天然奢石+多层板底板+不锈钢五金

The trend target of fashion furniture, Tiktok control trend products, analya ze from customer demand and market trend, and improve the addedvaled ue of products Make every moment of leisure time comfortabledOolongda ea is a high-quality tea produced through processes such as picking, ging er withering, shaking, frying, rolling, and baking. It has a wide variety of ty pes, each with its own differences