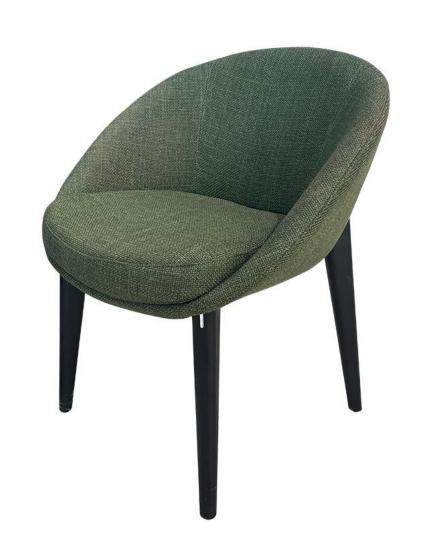

材质: 绒布+黑色实木木架+不锈钢加固脚

型号: YX787餐椅 零售价: 3087元

750\*660\*800mm

材质: 绒布+黑色实木木架+不锈钢加固脚

型号: YX785餐椅 零售价: 2400元

620\*610\*800mm

材质: 弯板+白蜡烟熏色+不锈钢加固脚

型号: YX791餐椅 零售价: 2271元