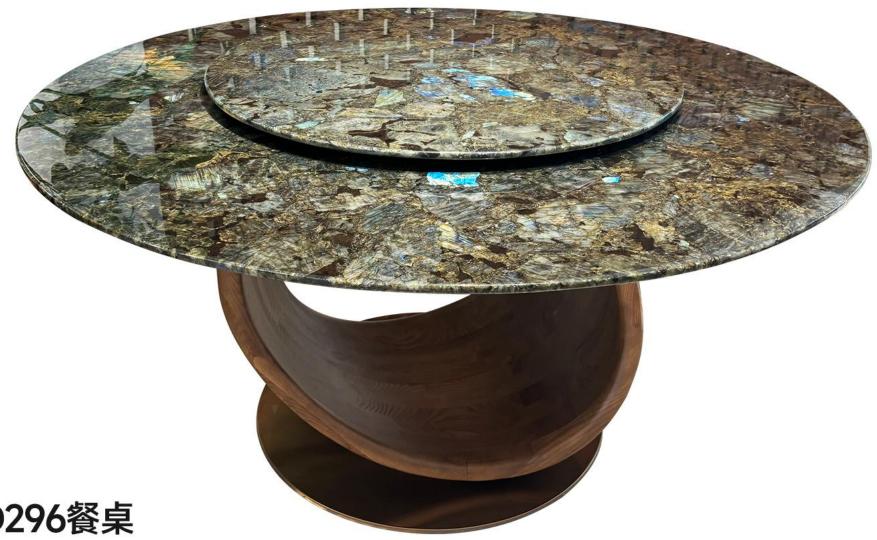

型号: ZD296餐桌 石材产地: 巴西 零售价: 68427元

1500\*1500\*900mm

材质: 蓝翡翠天然奢石+白蜡木

1800\*900\*750mm

材质: 云母绿天然奢石+不锈钢底座

The trend target of fashion furniture, Tiktok control trend products, analya ze from customer demand and market trend, and improve the addedvaled ue of products Make every moment of leisure time comfortabledOolongda ea is a high-quality tea produced through processes such as picking, ging er withering, shaking, frying, rolling, and baking. It has a wide variety of ty pes, each with its own differences