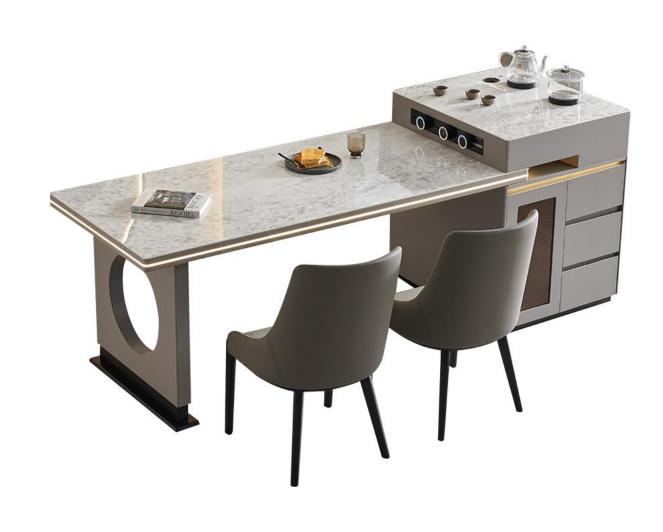

# TABLE-餐桌

好家具就要随心搭配

型号: ZD283餐桌 石材产地: 意大利 零售价: 28629元

1500\*1500\*750mm

材质:中花白天然石+不锈钢+多层板贴皮+多层板底板