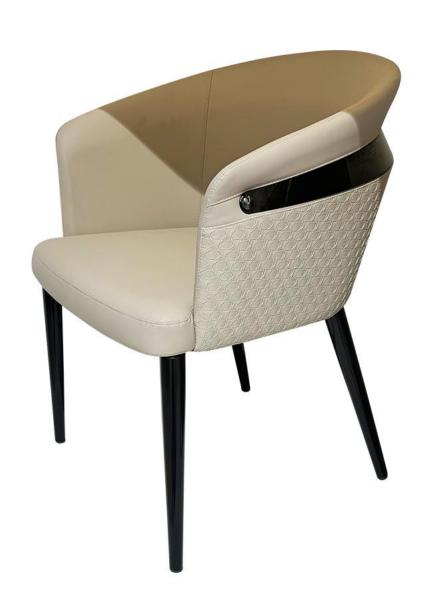

餐椅 零售价: 4167元

630\*610\*800mm

材质:白蜡木+五金+PU皮+高回弹海绵



型号: YX883餐椅 零售价: 1221元

470\*560\*800mm

材质: 黑色木纹白蜡木+PU皮+高回弹海绵



型号: YX885餐椅 零售价: 2622元

590\*580\*790mm

材质:白蜡木+PU皮+高回弹海绵



型号: YX884餐椅 零售价: 1887元

420\*540\*840mm

材质: 胡桃木纹色白蜡木+磨砂皮+高回弹海绵



型号: YX856餐椅 零售价: 1758元

590\*610\*830mm

材质:白蜡木+高回弹海绵+科技皮



型号: YX858餐椅 零售价: 2229元

590\*630\*870mm

材质:白蜡木+高回弹海绵+科技皮



型号: YX860餐椅 零售价: 1957元

560\*550\*880mm

材质: 白蜡木+高回弹海绵+科技皮



型号: YX859餐椅 零售价: 2487元

600\*600\*830mm

材质:白蜡木+高回弹海绵+高级棉麻



型号: YX870餐椅 零售价: 3087元

640\*600\*780mm 材质:超纤皮+高回弹海绵+白蜡木



型号: YX871餐椅 零售价: 1929元

625\*620\*810mm

材质: 白蜡木+高回弹海绵+羊羔绒



型号: YX875餐椅 零售价: 858元

570\*620\*780mm

材质: 科技皮+高回弹海绵+碳素钢



型号: YX872餐椅 零售价: 2058元

600\*570\*790mm

材质:白蜡木+高回弹海绵+科技皮



型号: YX873餐椅 零售价: 1179元

560\*520\*760mm

材质: 碳素钢+高回弹海绵+高级棉麻



型号: YX877餐椅 零售价: 1029元

590\*590\*720mm

材质: 科技皮+高回弹海绵+碳素钢+不锈钢条



型号: YX878餐椅 零售价: 1113元

650\*640\*850mm 材质: 科技皮+高回弹海绵+碳素钢



型号: YX793餐椅 零售价: 2229元

570\*570\*870mm

材质: 超纤皮+高回弹海绵+碳素钢



型号: YX899餐椅 零售价: 1500元

570\*520\*770mm

材质: 橡木+高回弹海绵+仿真皮



型号: YX802餐椅 零售价: 1542元

660\*650\*790mm

材质: 棉麻布+五金底座+高回弹海绵



型号: YX781餐椅 零售价: 3129元

550\*600\*860mm

材质:玻璃钢+碳素钢可旋转+不锈钢加固脚



型号: YX786餐椅 零售价: 3087元

610\*460\*850mm

材质: 绒布+黑色实木木架+不锈钢加固脚



型号: YX787餐椅 零售价: 3087元

750\*660\*800mm

材质: 绒布+黑色实木木架+不锈钢加固脚



型号: YX785餐椅 零售价: 2400元

620\*610\*800mm

材质: 弯板+白蜡烟熏色+不锈钢加固脚



型号: YX791餐椅 零售价: 2271元

585\*570\*745mm

材质: 仿真皮+白蜡木底座+高回弹海绵



型号: YX783餐椅 零售价: 2913元

610\*670\*850mm

材质: 仿真皮+五金底座+高回弹海绵



型号: YX784B餐椅 零售价: 1929元

660\*650\*850mm

材质: 仿真皮+五金底座+高回弹海绵



型号: YX790餐椅 零售价: 2487元

750\*660\*