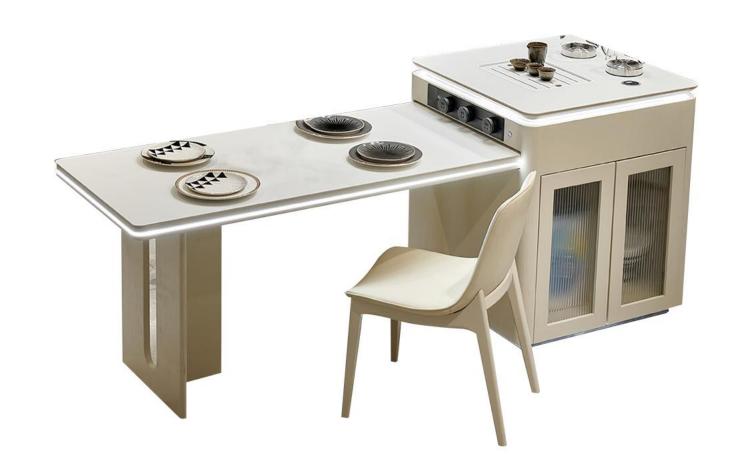

# ISLAND PLATFORM-岛台

好家具就要随心搭配

型号: 星河石影奢石岛台

零售价: 127713元

2200-3200 (拉伸) \*1200\*850mm

材质: 天然石+白蜡木

伸缩: 2050-2550mm 材质: 多层实木板+岩板

型号: 粉晶之恋奢石岛台

零售价: 22287元

2000\*800\*760mm

材质: 天然石

型号: D57#茶台 零售价: 54858元

岛: 1000\*800 桌: 2200\*800 总长: 3000\*800mm

材质: 实木多层板+奢石