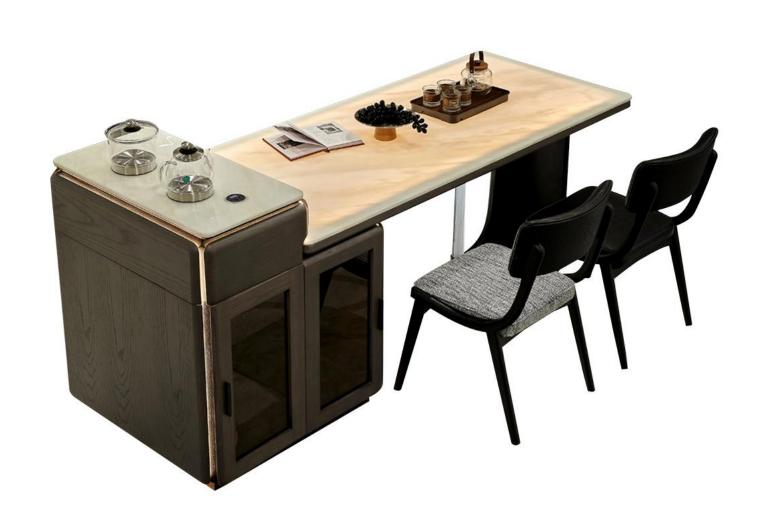

材质: 白蜡木+奢石

型号: D51#岛台 零售价: 34281元

总长: 2600mm 材质: 白蜡木+奢石

型号: D37#岛台 零售价: 25200元

岛: 800\*700\*920 桌: 1800\*800\*750 伸缩: 2100-2450mm

材质:白蜡木+岩板

型号: D52#岛台 零售价: 18342元

岛: 800\*800\*900 桌: 1800\*800\*750 伸缩: 2200-2550mm