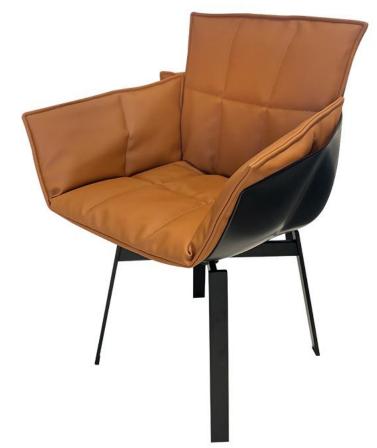

型号: YX802餐椅 零售价: 1542元

660\*650\*790mm

材质: 棉麻布+五金底座+高回弹海绵

型号: YX781餐椅 零售价: 3129元

550\*600\*860mm

材质:玻璃钢+碳素钢可旋转+不锈钢加固脚

型号: YX786餐椅 零售价: 3087元

610\*460\*850mm