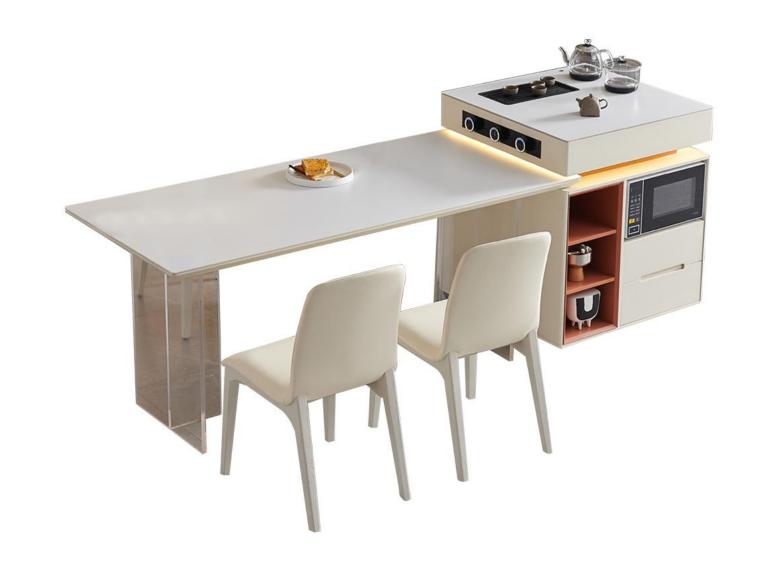

型号: ZD301餐桌 石材产地: 伊朗 零售价: 12465元

1350\*1350\*750mm

材质: 维多利亚金天然奢石+五金底座

1960\*1000\*750mm

材质: 古驰黑天然奢石+多层板底板+不锈钢五金

The trend target of fashion furniture, Tiktok control trend products, analya ze from customer demand and market trend, and improve the addedvaled ue of products Make every moment of leisure time comfortabledOolongda ea is a high-quality tea produced through processes such as picking, ging er withering, shaking, frying, rolling, and baking. It has a wide variety of ty pes, each with its own differences