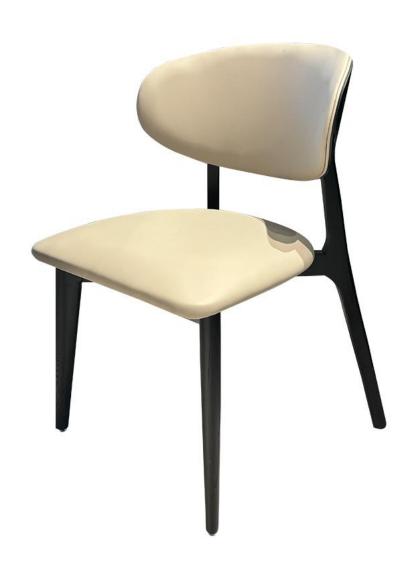

ECT DETAILS

精湛工艺完美细节

The trend target of fashion furniture, Tiktok control trend products, analya ze from customer demand and market trend, and improve the addedvaled ue of products Make every moment of leisure time comfortabledOolongda ea is a high-quality tea produced through processes such as picking, ging er withering, shaking, frying, rolling, and baking. It has a wide variety of ty pes, each with its own differences



型号: YX855餐椅 零售价: 2358元

610\*575\*810mm

材质:白蜡木+牛皮绒+高回弹海绵



型号: YX789餐椅 零售价: 2400元

600\*600\*880mm

材质:白蜡木+仿真皮+高回弹海绵



型号: YX879餐椅 零售价: 1233元

510\*620\*910mm

材质:白蜡木+PU皮+高回弹海绵



型号: YX881餐椅 零售价: 642元

530\*540\*790mm

材质: 黑色橡木+PU皮+高回弹海绵



型号: YX880餐椅 零售价: 1800元

570\*600\*800mm

材质:白蜡木+头层牛皮+高回弹海绵



型号: YX882餐椅 零售价: 4167元

630\*610\*800mm

材质:白蜡木+五金+PU皮+高回弹海绵



型号: YX883餐椅 零售价: 1221元

470\*560\*800mm

材质: 黑色木纹白蜡木+PU皮+高回弹海绵



型号: YX885餐椅 零售价: 2622元

590\*580\*790mm

材质:白蜡木+PU皮+高回弹海绵



型号: YX884餐椅 零售价: 1887元

420\*540\*840mm

材质: 胡桃木纹色白蜡木+磨砂皮+高回弹海绵



型号: YX856餐椅 零售价: 1758元

590\*610\*830mm

材质:白蜡木+高回弹海绵+科技皮



型号: YX858餐椅 零售价: 2229元

590\*630\*870mm

材质:白蜡木+高回弹海绵+科技皮



型号: YX860餐椅 零售价: 1957元

560\*550\*880mm

材质: 白蜡木+高回弹海绵+科技皮



型号: YX859餐椅 零售价: 2487元

600\*600\*830mm

材质:白蜡木+高回弹海绵+高级棉麻



型号: YX870餐椅 零售价: 3087元

640\*600\*780mm 材质:超纤皮+高回弹海绵+白蜡木



型号: YX871餐椅 零售价: 1929元

625\*620\*810mm

材质: 白蜡木+高回弹海绵+羊羔绒



型号: YX875餐椅 零售价: 858元

570\*620\*780mm

材质: 科技皮+高回弹海绵+碳素钢



型号: YX872餐椅 零售价: 2058元

600\*570\*790mm

材质:白蜡木+高回弹海绵+科技皮



型号: YX873餐椅 零售价: 1179元

560\*520\*760mm

材质: 碳素钢+高回弹海绵+高级棉麻



型号: YX877餐椅 零售价: 1029元

590\*590\*720mm

材质: 科技皮+高回