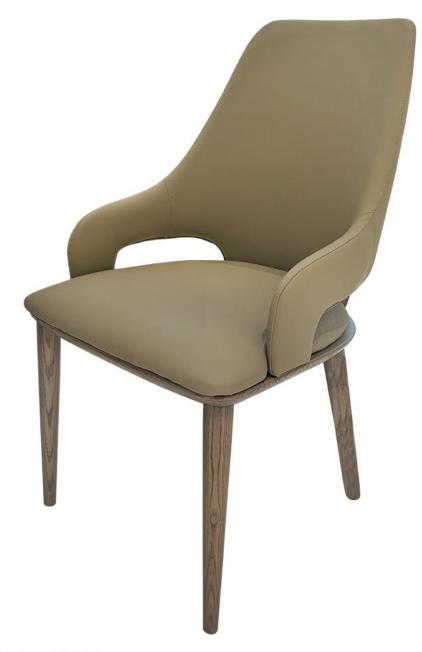

型号: YX809餐椅 零售价: 2571元

590\*610\*830mm

材质:白蜡木+棉麻+高回弹海绵

型号: YX801餐椅 零售价: 3342元

600\*570\*870mm

材质:白蜡木+仿真皮+高回弹海绵

型号: YX851餐椅 零售价: 3213元

580\*670\*800mm