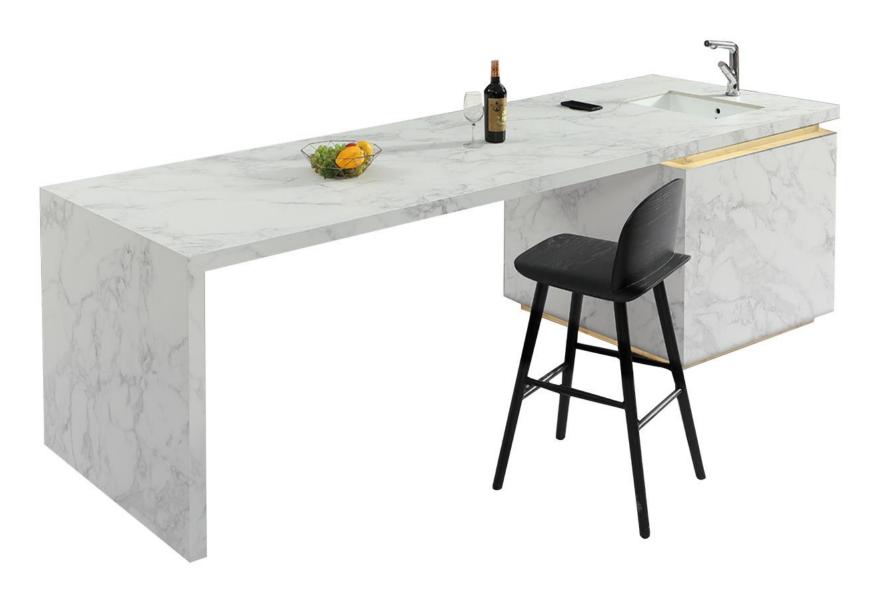

材质: 紫罗红天然石+实心玻璃钢

型号: ZD287餐桌 石材产地: 越南 零售价: 11487元

1800\*800\*750mm 材质: 钻石白天然石+白蜡木

型号: CF005茶台 零售价: 7638元

2000\*800\*800mm

材质: 胡桃木纹/普拉达绿岩板+多层实木板+火烧石

型号: ZU015茶台 石材产地: 国产 零售价: 25287元

3300\*850\*730mm