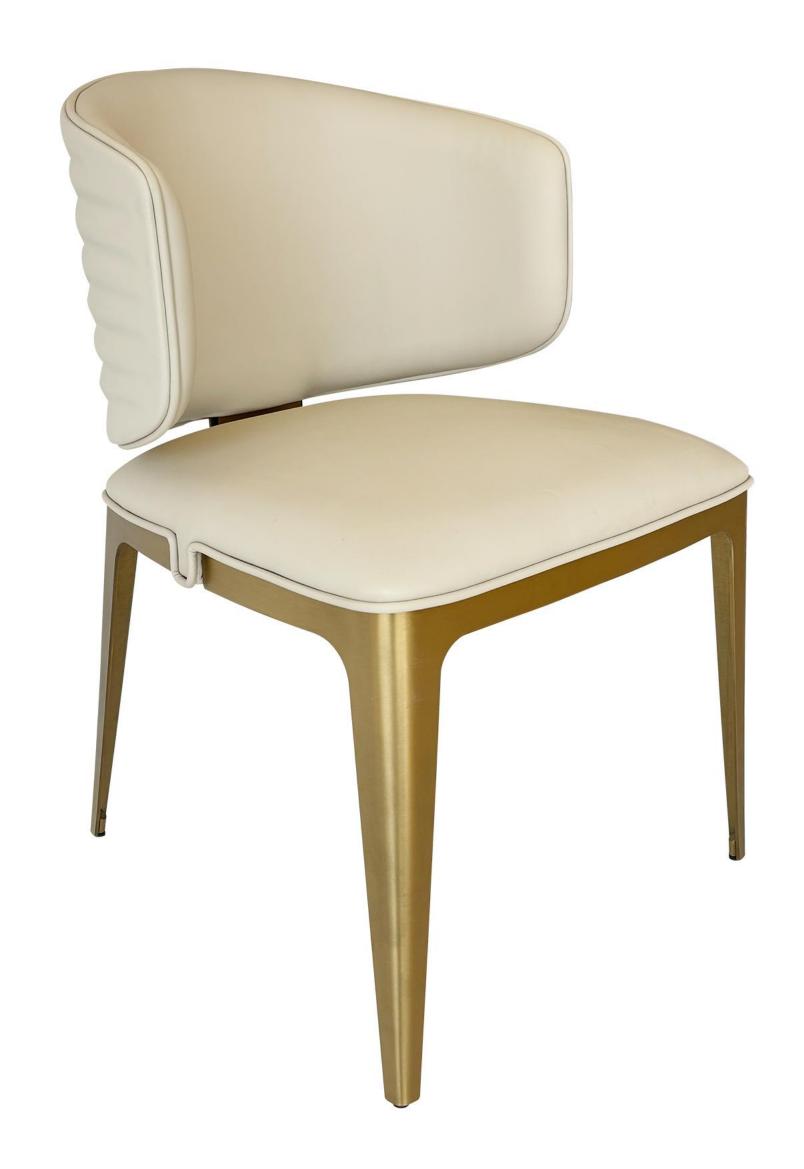

# CHAIR-餐椅

好家具就要随心搭配

型号: YX803餐椅 零售价: 2487元

630\*540\*800mm

材质: 仿真皮+五金底座+高回弹海绵