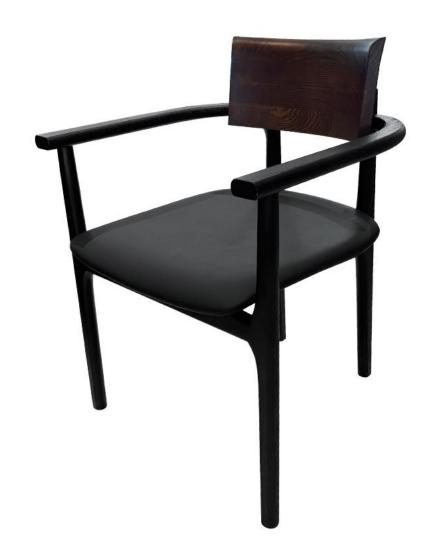

型号: YX802餐椅 零售价: 1542元

660\*650\*790mm

材质: 棉麻布+五金底座+高回弹海绵

型号: YX781餐椅 零售价: 3129元

550\*600\*860mm

材质:玻璃钢+碳素钢可旋转+不锈钢加固脚

型号: YX786餐椅 零售价: 3087元

610\*460\*850mm