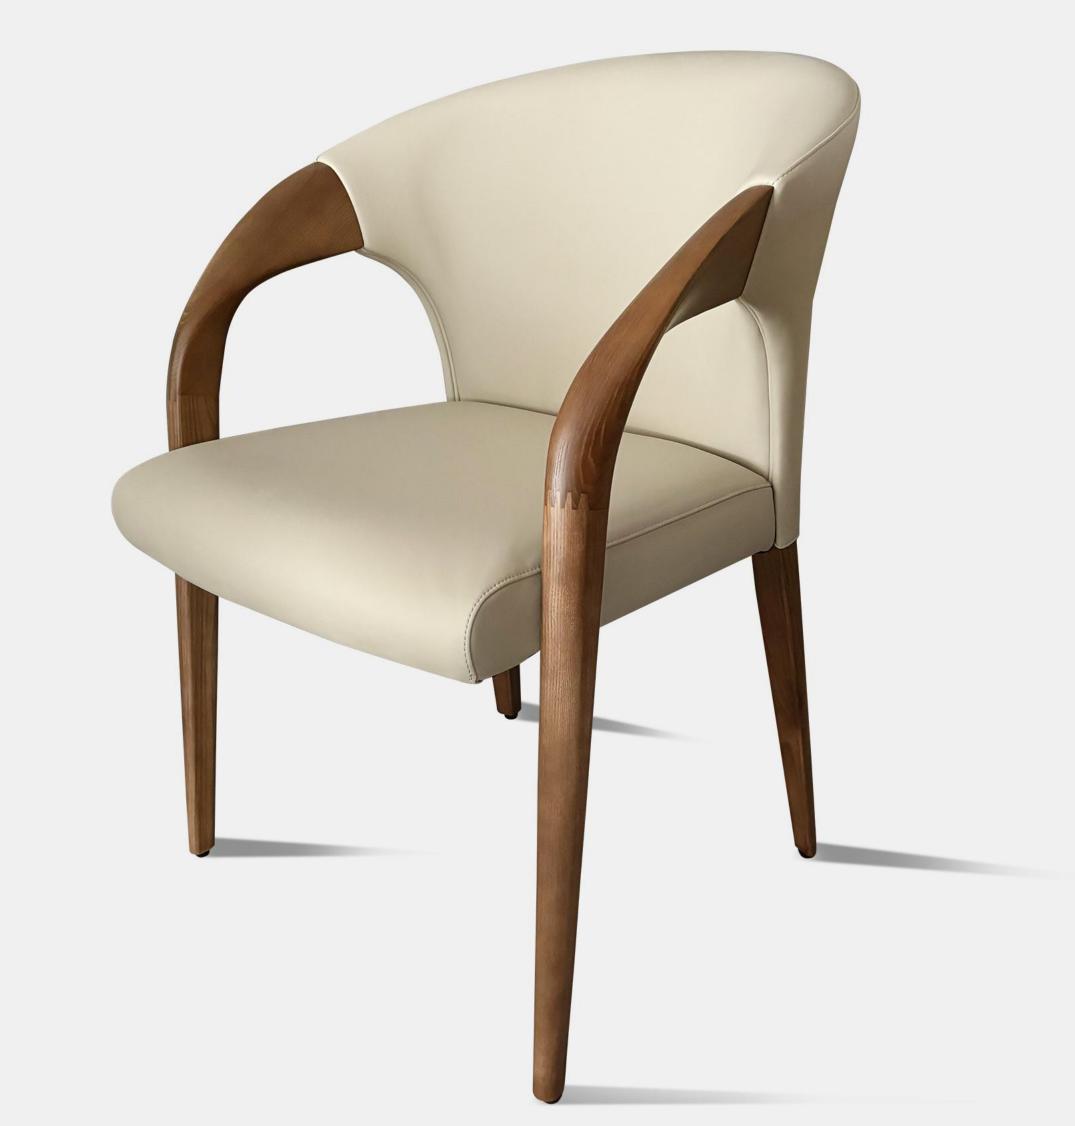

# CHAIR-餐椅

好家具就要随心搭配

型号: YX803餐椅 零售价: 2487元

630\*540\*800mm

材质: 仿真皮+五金底座+高回弹海绵