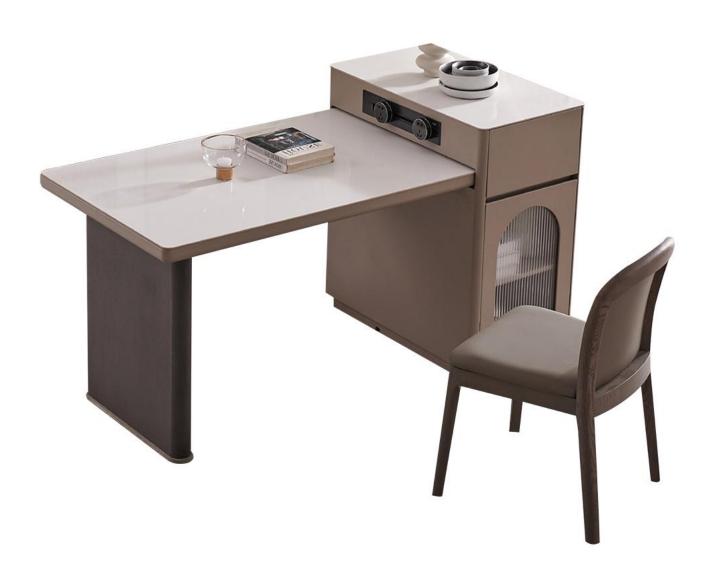

\*750 伸缩: 2250-2500mm

材质: 多层实木板+岩板



型号: D38#岛台 零售价: 14058元

岛: 700\*800\*900 桌: 1700\*800\*750 伸缩: 2100-2450mm

材质: 多层实木板+岩板



型号: D01#岛台 零售价: 10200元

岛: 700\*800\*900 桌: 1700\*800\*750 伸缩: 2000-2350mm



型号: D02#岛台 零售价: 14058元

岛: 700\*800\*900 桌: 1700\*800\*750 伸缩: 2100-2450mm

材质: 多层实木板+岩板



型号: D05#岛台 零售价: 16629元

岛: 700\*800\*900 桌: 1800\*760\*750 伸缩: 2100-2450mm

材质: 多层实木板+岩板+亚克力



型号: D03#岛台 零售价: 18342元

岛: 800\*800\*900 桌: 1800\*800\*750mm 材质: 多层实木板+岩板+亚克力+微波炉



型号: D06#岛台 零售价: 12342元

岛: 700\*800\*900 桌: 1800\*800\*750mm



型号: D07#岛台 零售价: 10200元

岛: 550\*800\*930 桌: 1450\*700\*750 伸缩: 1650-1950mm

材质: 多层实木板+岩板



岛: 800\*800\*900 桌: 1800\*800\*760 伸缩: 2200-2550mm

材质: 多层实木板+岩板+微波炉



型号: D08#岛台 零售价: 12342元

岛: 600\*800\*930 桌: 1800\*700\*750 伸缩: 2000-2350mm

材质: 多层实木板+岩板



型号: D10#岛台 零售价: 7200元

岛: 450\*800\*900 桌: 1200\*740\*750 伸缩: 1300-1600mm



型号: D11#岛台 零售价: 12771元

岛: 700\*700\*900 桌: 1500\*800\*750 总尺寸: 2200\*800\*900mm

材质: 多层实木板+纳米科技石



型号: D13#岛台 零售价: 20913元

岛: 900\*800\*920 桌: 1800\*800\*760 伸缩: 2350-2600mm

材质: 多层实木板+岩板



型号: D12#岛台 零售价: 20913元

岛: 900\*800\*920 桌: 1800\*800\*760 伸缩: 2350-2600mm

材质: 多层实木板+岩板



型号: D15#岛台 零售价: 16629元

岛: 700\*800\*900 桌: 1800\*760\*750 伸缩: 2100-2450mm

材质: 多层实木板+微晶石+亚克力



型号: D17#岛台 零售价: 17058元

岛: 800\*800\*920 桌: 1800\*800\*750mm

材质: 多层实木板+微晶石+玻璃



型号: D21#岛台 零售价: 12771元

岛: 600\*800\*930 桌: 1600\*700\*750 伸缩: 1950-2150mm

材质: 多层实木板+岩板



型号: D18#岛台 零售价: 19629元

岛: 800\*800\*900 桌: 1800\*800\*750mm

材质: 多层实木板+微晶石



型号: D22#岛台 零售价: 17058元

岛: 800\*800\*920 桌: 1800\*800\*750 伸缩: 2200-2550mm

材质: 多层实木板+