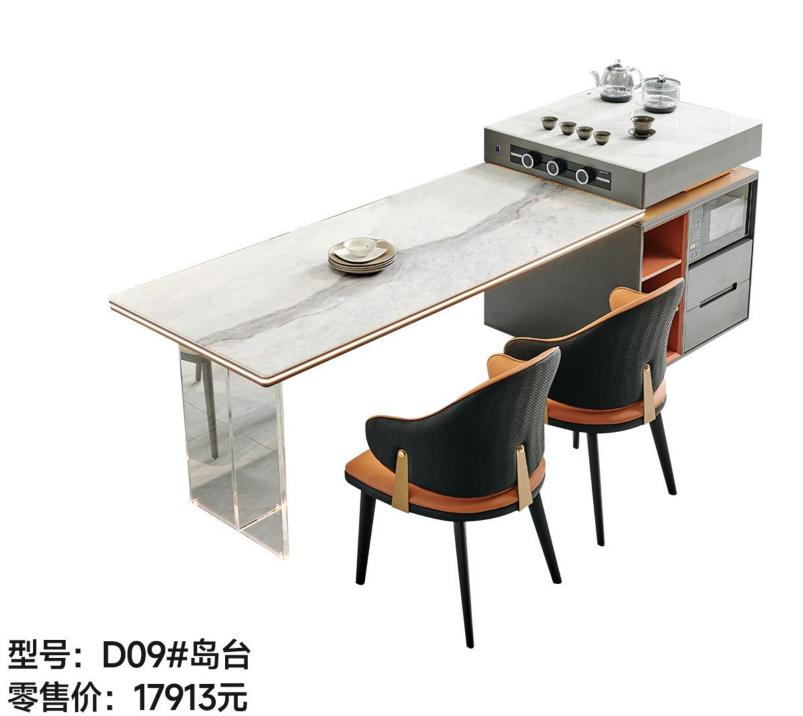

型号: ZD301餐桌 石材产地: 伊朗 零售价: 12465元

1350\*1350\*750mm

材质: 维多利亚金天然奢石+五金底座

1960\*1000\*750mm

材质: 古驰黑天然奢石+多层板底板+不锈钢五金

The trend target of fashion furniture, Tiktok control trend products, analya ze from customer demand and market trend, and improve the addedvaled ue of products Make every moment of leisure time comfortabledOolongda ea is a high-quality tea produced through processes such as picking, ging er withering, shaking, frying, rolling, and baking. It has a wide variety of ty pes, each with its own differences