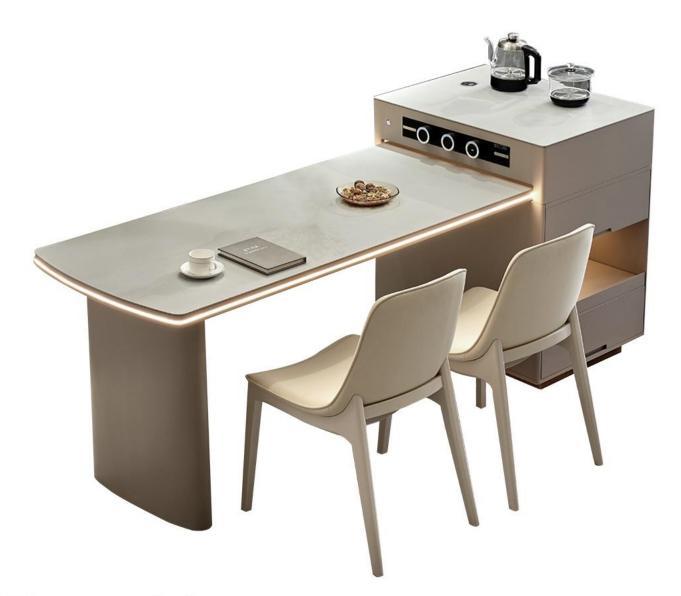

型号: ZD291餐桌 石材产地: 巴西 零售价: 46902元

2000\*1000\*750mm

材质: 蓝翡翠天然奢石+白蜡木

空亏: ZD292餐桌 石材产地: 巴西 零售价: 30000元

2000\*1000\*750mm

材质: 顶级芬迪白天然奢石+白蜡木

The trend target of fashion furniture, Tiktok control trend products, analya ze from customer demand and market trend, and improve the addedvaled ue of products Make every moment of leisure time comfortabledOolongda ea is a high-quality tea produced through processes such as picking, ging er withering, shaking, frying, rolling, and baking. It has a wide variety of ty pes, each with its own differences