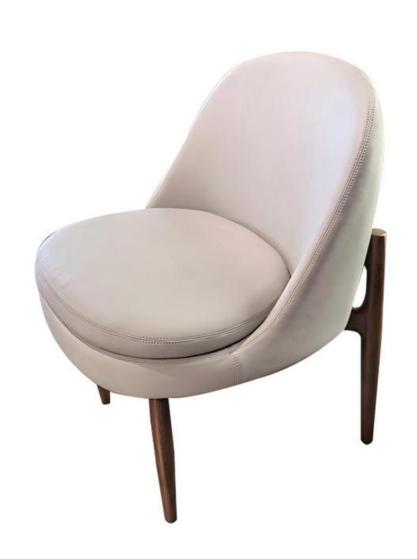

型号: YX809餐椅 零售价: 2571元

590\*610\*830mm

材质:白蜡木+棉麻+高回弹海绵

型号: YX801餐椅 零售价: 3342元

600\*570\*870mm

材质:白蜡木+仿真皮+高回弹海绵

型号: YX851餐椅 零售价: 3213元

580\*670\*800mm