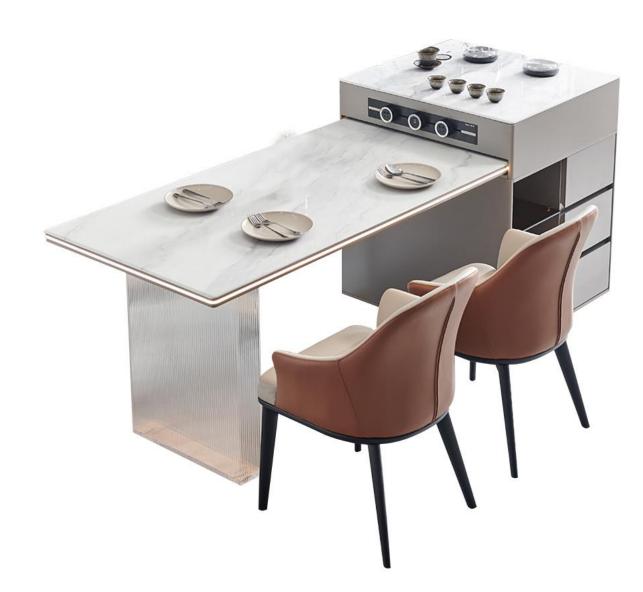

: 2100-2450mm

材质: 多层实木板+岩板+亚克力



型号: D03#岛台 零售价: 18342元

岛: 800\*800\*900 桌: 1800\*800\*750mm 材质: 多层实木板+岩板+亚克力+微波炉



型号: D06#岛台 零售价: 12342元

岛: 700\*800\*900 桌: 1800\*800\*750mm



型号: D07#岛台 零售价: 10200元

岛: 550\*800\*930 桌: 1450\*700\*750 伸缩: 1650-1950mm

材质: 多层实木板+岩板



岛: 800\*800\*900 桌: 1800\*800\*760 伸缩: 2200-2550mm

材质: 多层实木板+岩板+微波炉



型号: D08#岛台 零售价: 12342元

岛: 600\*800\*930 桌: 1800\*700\*750 伸缩: 2000-2350mm

材质: 多层实木板+岩板



型号: D10#岛台 零售价: 7200元

岛: 450\*800\*900 桌: 1200\*740\*750 伸缩: 1300-1600mm



型号: D11#岛台 零售价: 12771元

岛: 700\*700\*900 桌: 1500\*800\*750 总尺寸: 2200\*800\*900mm

材质: 多层实木板+纳米科技石



型号: D13#岛台 零售价: 20913元

岛: 900\*800\*920 桌: 1800\*800\*760 伸缩: 2350-2600mm

材质: 多层实木板+岩板



型号: D12#岛台 零售价: 20913元

岛: 900\*800\*920 桌: 1800\*800\*760 伸缩: 2350-2600mm

材质: 多层实木板+岩板



型号: D15#岛台 零售价: 16629元

岛: 700\*800\*900 桌: 1800\*760\*750 伸缩: 2100-2450mm

材质: 多层实木板+微晶石+亚克力



型号: D17#岛台 零售价: 17058元

岛: 800\*800\*920 桌: 1800\*800\*750mm

材质: 多层实木板+微晶石+玻璃



型号: D21#岛台 零售价: 12771元

岛: 600\*800\*930 桌: 1600\*700\*750 伸缩: 1950-2150mm

材质: 多层实木板+岩板



型号: D18#岛台 零售价: 19629元

岛: 800\*800\*900 桌: 1800\*800\*750mm

材质: 多层实木板+微晶石



型号: D22#岛台 零售价: 17058元

岛: 800\*800\*920 桌: 1800\*800\*750 伸缩: 2200-2550mm

材质: 多层实木板+微晶石+微波炉



型号: D31#岛台 零售价: 34281元

岛: 800\*800\*900 桌: 1800\*800\*750 伸缩: 2200-2550mm

材质: 白蜡木+奢石



型号: D33#岛台 零售价: 29997元

岛: 800\*700\*900 桌: 1800\*800\*750 伸缩: 2100-2450mm

材质:白蜡木+奢石



型号: D32#岛台 零售价: 18342元

岛: 800\*800\*900 桌: 1800\*700\*750 伸缩: 2050-2550mm

材质:白蜡木+岩板



型号: D35#岛台 零售价: 29997元

岛: 800\*700\*900 桌: 1800\*900\*750 伸缩: 2100-2450mm

材质:白蜡木+