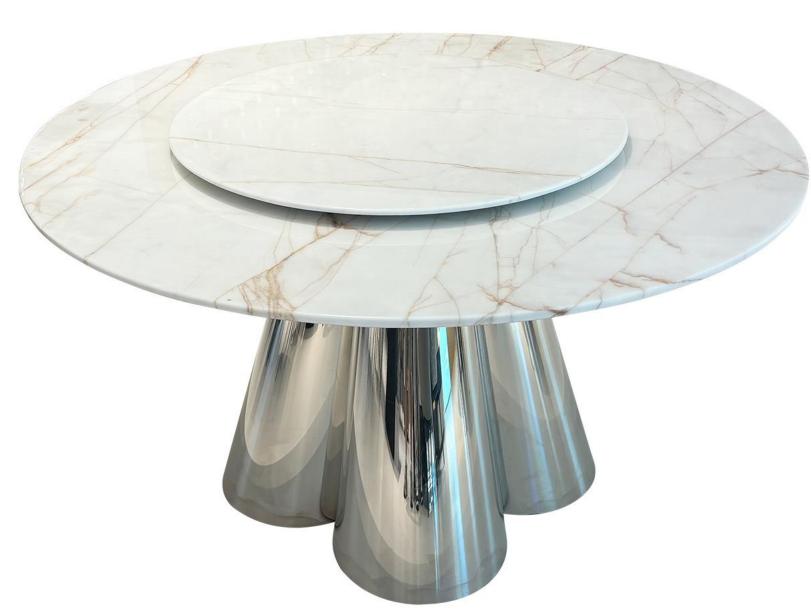

2050\*1000\*750mm

材质: 奥斯塔金天然石+多层板底板+不锈钢五金

型号: ZD282餐桌 石材产地: 巴西 零售价: 18642元

2000\*1000\*750mm

材质: 翡翠冰玉天然石+不锈钢+多层板底板

The trend target of fashion furniture, Tiktok control trend products, analya ze from customer demand and market trend, and improve the addedvaled ue of products Make every moment of leisure time comfortabledOolongda ea is a high-quality tea produced through processes such as picking, ging er withering, shaking, frying, rolling, and baking. It has a wide variety of ty pes, each with its own differences