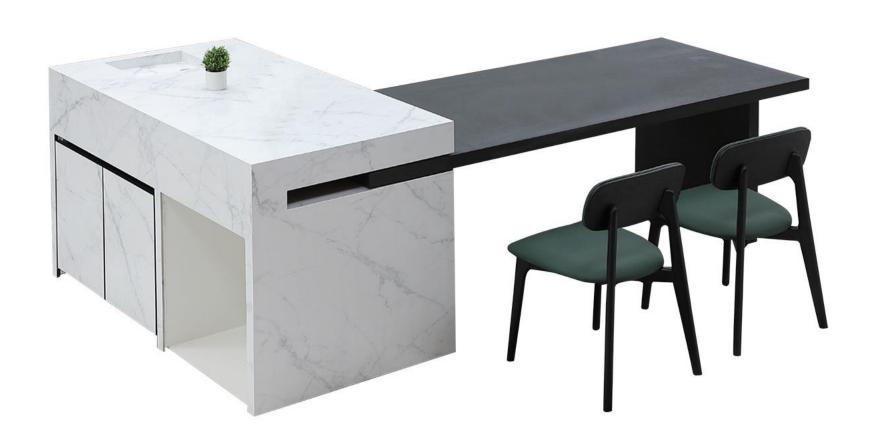

# ISLAND PLATFORM-岛台

好家具就要随心搭配

型号: 星河石影奢石岛台

零售价: 127713元

2200-3200 (拉伸) \*1200\*850mm

材质: 天然石+白蜡木