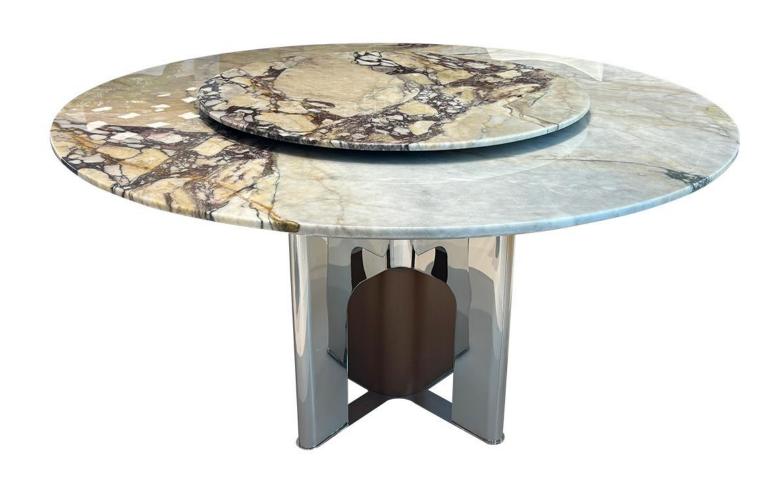

ortabledOolongda ea is a high-quality tea produced through processes such as picking, ging er withering, shaking, frying, rolling, and baking. It has a wide variety of ty pes, each with its own differences



型号: ZD296餐桌 石材产地: 巴西 零售价: 68427元

1500\*1500\*900mm

材质: 蓝翡翠天然奢石+白蜡木



1800\*900\*750mm

材质: 云母绿天然奢石+不锈钢底座

The trend target of fashion furniture, Tiktok control trend products, analya ze from customer demand and market trend, and improve the addedvaled ue of products Make every moment of leisure time comfortabledOolongda ea is a high-quality tea produced through processes such as picking, ging er withering, shaking, frying, rolling, and baking. It has a wide variety of ty pes, each with its own differences



型号: ZD297餐桌 石材产地: 巴西 零售价: 37893元

1500\*1500\*900mm

材质: 顶级绿钻潘多拉天然奢石+白蜡木



型号: ZD299餐桌 石材产地: 巴西 零售价: 11760元

1350\*1350\*800mm

材质: 宝格丽紫天然奢石+亚克力



型号: ZD298餐桌 石材产地: 土耳其 零售价: 12969元

1350\*1350\*800mm

材质: 纳秋绿天然奢石+不锈钢底座



型号: ZD285餐桌 石材产地: 土耳其 零售价: 11949元

1800\*900\*750mm 材质: 紫罗红天然石+白蜡木



型号: ZD286餐桌 石材产地: 土耳其 零售价: 11058元

1800\*900\*750mm

材质:云母绿天然石+白蜡木



型号: ZD325餐桌 石材产地: 巴西 零售价: 13116元

1800\*900\*750mm

材质: 紫罗红天然石+实心玻璃钢



型号: ZD287餐桌 石材产地: 越南 零售价: 11487元

1800\*800\*750mm 材质: 钻石白天然石+白蜡木



型号: CF005茶台 零售价: 7638元

2000\*800\*800mm

材质: 胡桃木纹/普拉达绿岩板+多层实木板+火烧石



型号: ZU015茶台 石材产地: 国产 零售价: 25287元

3300\*850\*730mm

材质: 宝格丽黑大理石+黑橡+卡其漆



型号: CF006茶台 零售价: 25497元

1750-2450\*800\*950mm

材质: 黑白根天然石+白蜡木+不锈钢+条纹玻璃



型号: ZU016茶台 石材产地: 国产 零售价: 21858元

2780\*850\*730mm

材质:中龙白贴纸大理石+胡桃+黑橡木



型号: CF002茶台 零售价: 25062元

岛700\*800 桌1800\*800mm 材质:高级灰+宝格丽黑天然石



型号: CF003