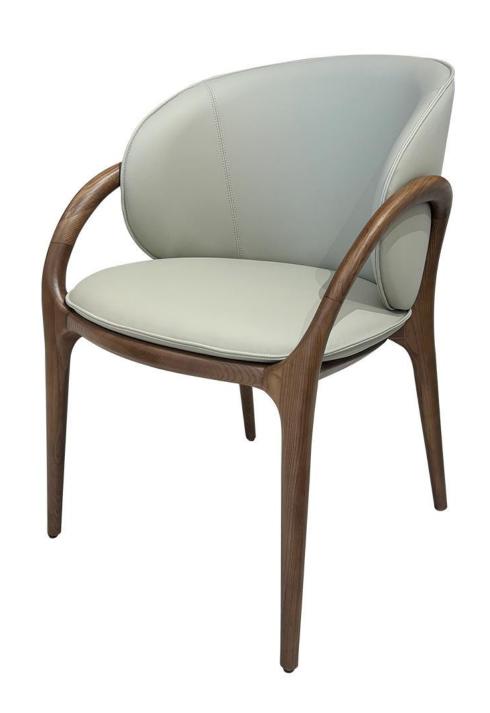

# CHAIR-餐椅

好家具就要随心搭配

型号: YX803餐椅 零售价: 2487元

630\*540\*800mm

材质: 仿真皮+五金底座+高回弹海绵

# Dining chair series

#### 简单纯净的色彩及造型 勾勒出让人眼前一亮的作品

The trend target of fashion furniture, Tiktok control trend products, an ze from customer demand and market trend, and improve the addedv ue of products Make every moment of leisure time comfortabledOolon ea is a high-quality tea produced through processes such as picking, er withering, shaking, frying, rolling, and baking. It has a wide variety pes, each with its own differences

The trend target of fashion furniture, Tiktok control trend products, an ze from customer demand and market trend, and improve the addedv ue of products Make every moment

型号: YX792餐椅 零售价: 3429元

570\*500\*730mm