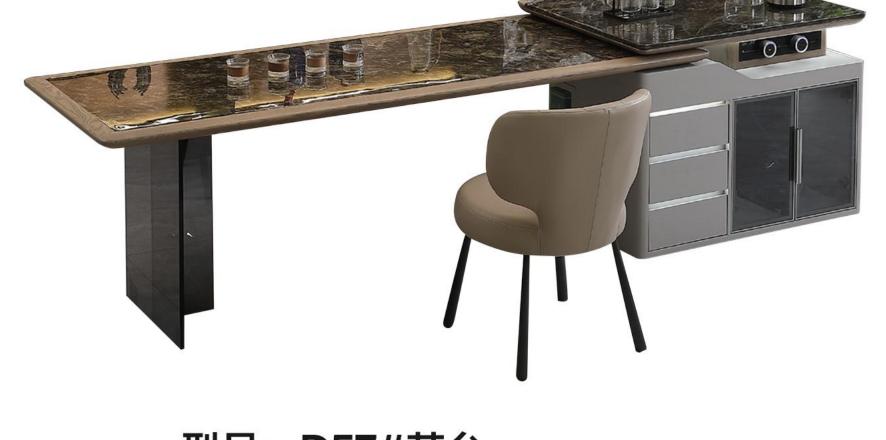

型号: ZD291餐桌 石材产地: 巴西 零售价: 46902元

2000\*1000\*750mm

材质: 蓝翡翠天然奢石+白蜡木

空亏: ZD292餐桌 石材产地: 巴西 零售价: 30000元

2000\*1000\*750mm

材质: 顶级芬迪白天然奢石+白蜡木

The trend target of fashion furniture, Tiktok control trend products, analya ze from customer demand and market trend, and improve the addedvaled ue of products Make every moment of leisure time comfortabledOolongda ea is a high-quality tea produced through processes such as picking, ging er withering, shaking, frying, rolling, and baking. It has a wide variety of ty pes, each with its own differences

型号: ZD293餐桌 石材产地: 巴西 零售价: 34047元

2000\*1000\*750mm

材质: 百达翡翠天然奢石+白蜡木