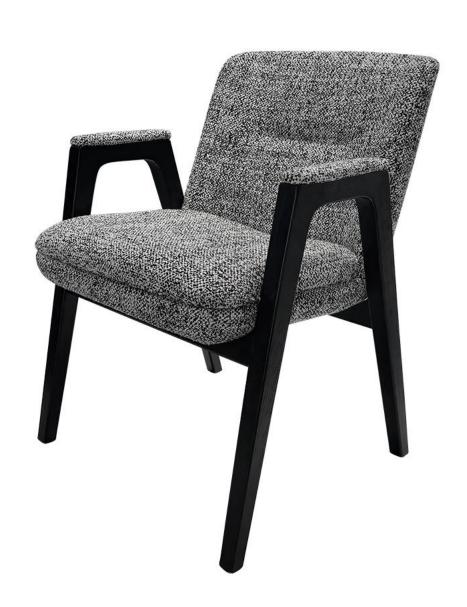

型号: YX809餐椅 零售价: 2571元

590\*610\*830mm

材质:白蜡木+棉麻+高回弹海绵

型号: YX801餐椅 零售价: 3342元

600\*570\*870mm

材质:白蜡木+仿真皮+高回弹海绵

型号: YX851餐椅 零售价: 3213元

580\*670\*800mm

材质:白蜡木+仿真皮+高回弹海绵