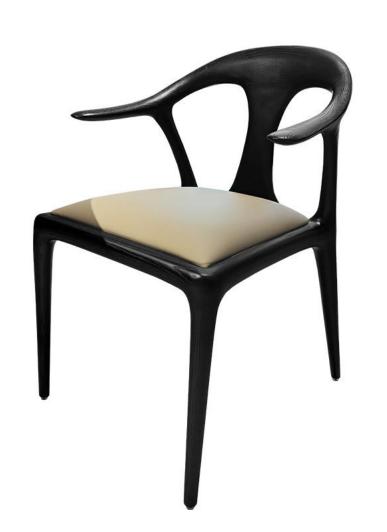

# CHAIR-餐椅

好家具就要随心搭配

型号: YX803餐椅 零售价: 2487元

630\*540\*800mm

材质: 仿真皮+五金底座+高回弹海绵