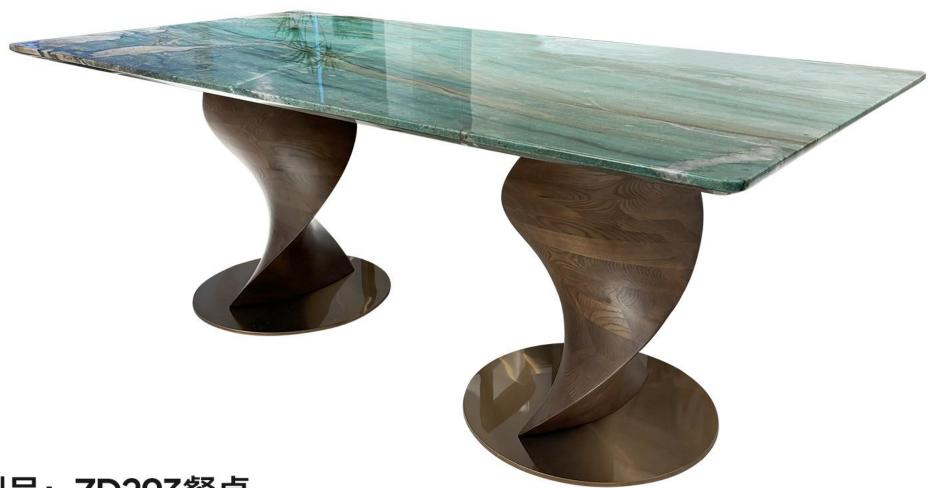

型号: ZD301餐桌 石材产地: 伊朗 零售价: 12465元

1350\*1350\*750mm

材质: 维多利亚金天然奢石+五金底座

1960\*1000\*750mm

材质: 古驰黑天然奢石+多层板底板+不锈钢五金

The trend target of fashion furniture, Tiktok control trend products, analya ze from customer demand and market trend, and improve the addedvaled ue of products Make every moment of leisure time comfortabledOolongda ea is a high-quality tea produced through processes such as picking, ging er withering, shaking, frying, rolling, and baking. It has a wide variety of ty pes, each with its own differences