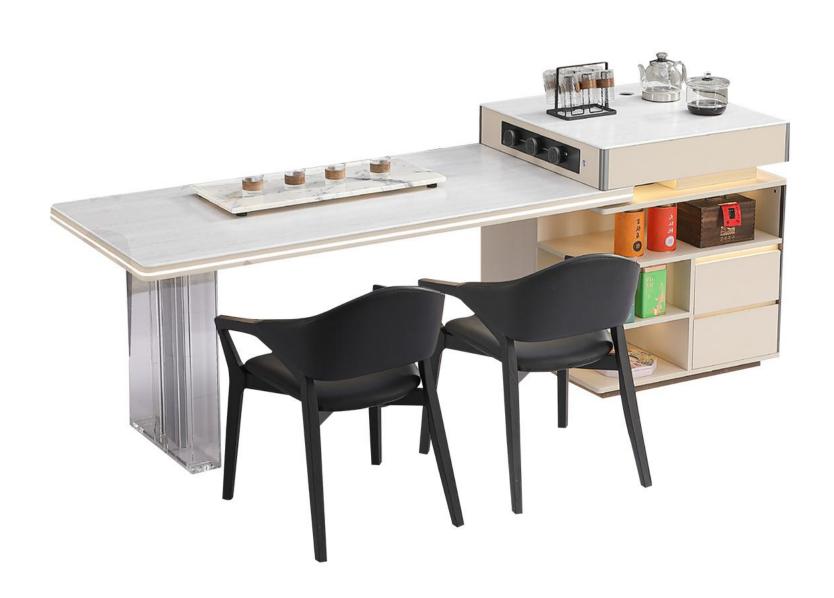

picking, ging er withering, shaking, frying, rolling, and baking. It has a wide variety of ty pes, each with its own differences



型号: 蓝小精奢石岛台零售价: 18342元

岛: 800\*800\*900 桌: 1800\*700\*750 伸缩: 2000-2550mm

材质:白蜡木+岩板



型号: D64#岛台 零售价: 15342元

岛: 800\*600\*920 桌: 1600\*700\*750mm

材质: 多层实木板+岩板



型号: D56#岛台 零售价: 16629元

伸缩: 2100-2450 圆: 1350mm

材质: 多层实木板+微晶石

### PERFECT DETAILS

精湛工艺完美细节

The trend target of fashion furniture, Tiktok control trend products, analya ze from customer demand and market trend, and improve the addedvaled ue of products Make every moment of leisure time comfortabledOolongda ea is a high-quality tea produced through processes such as picking, ging er withering, shaking, frying, rolling, and baking. It has a wide variety of ty pes, each with its own differences



型号: D81#岛台 零售价: 14058元

岛: 800\*800\*900 桌: 1800\*800\*750 伸缩: 2200-2550mm

材质: 多层实木板+微晶石

# PERFECT DETAILS

#### 精湛工艺完美细节

The trend target of fashion furniture, Tiktok control trend products, analya ze from customer demand and market trend, and improve the addedvaled ue of products Make every moment of leisure time comfortabledOolongda ea is a high-quality tea produced through processes such as picking, ging er withering, shaking, frying, rolling, and baking. It has a wide variety of ty pes, each with its own differences



型号: D75#岛台 零售价: 8913元

岛: 450\*750\*900 桌: 1400\*700\*750 伸缩: 1600-1850mm

材质: 多层实木板+岩板



型号: 2082岛台 零售价: 18342元

岛: 800\*900\*920 桌: 1800\*800\*750 伸缩: 2350-2600mm



型号: D79#岛台 零售价: 14058元

岛: 800\*800\*900 桌: 1800\*700\*750 伸缩: 2050-2550mm

材质: 白蜡木+奢石



型号: D9