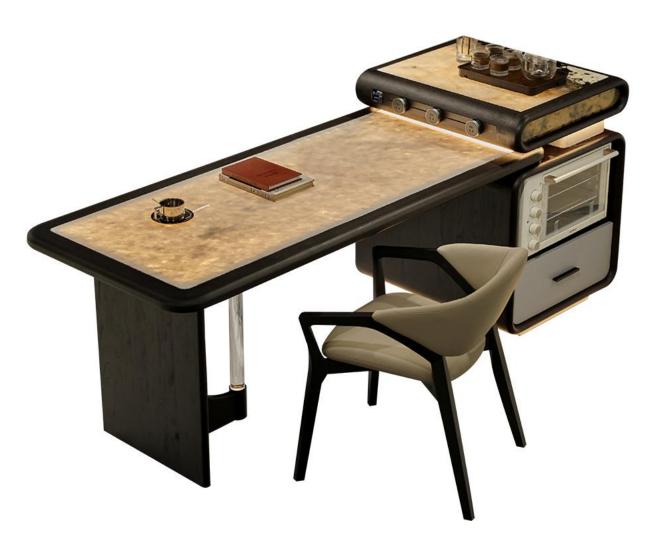

伸缩: 2050-2550mm 材质: 多层实木板+岩板

型号: 粉晶之恋奢石岛台

零售价: 22287元

2000\*800\*760mm

材质: 天然石

型号: D57#茶台 零售价: 54858元

岛: 1000\*800 桌: 2200\*800 总长: 3000\*800mm

材质: 实木多层板+奢石