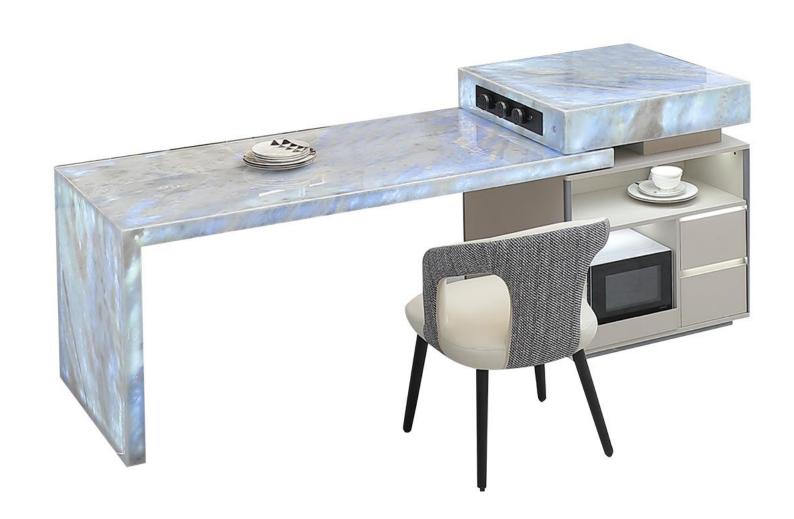

2050\*1000\*750mm

材质: 奥斯塔金天然石+多层板底板+不锈钢五金

型号: ZD282餐桌 石材产地: 巴西 零售价: 18642元

2000\*1000\*750mm

材质: 翡翠冰玉天然石+不锈钢+多层板底板

The trend target of fashion furniture, Tiktok control trend products, analya ze from customer demand and market trend, and improve the addedvaled ue of products Make every moment of leisure time comfortabledOolongda ea is a high-quality tea produced through processes such as picking, ging er withering, shaking, frying, rolling, and baking. It has a wide variety of ty pes, each with its own differences

型号: ZD283餐桌 石材产地: 意大利 零售价: 28629元

1500\*1500\*750mm

材质:中花白天然石+不锈钢+多层板贴皮+多层板底板