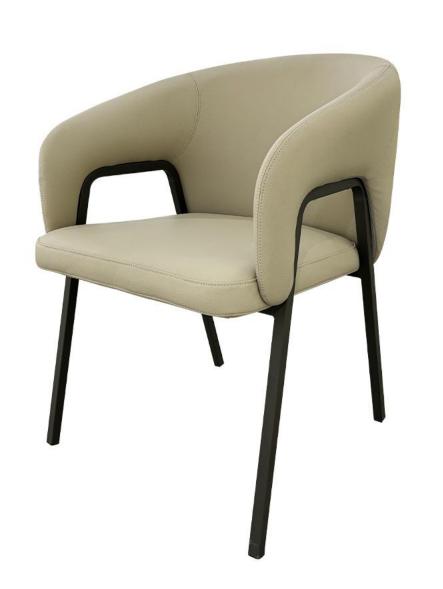

# CHAIR-餐椅

好家具就要随心搭配

型号: YX803餐椅 零售价: 2487元

630\*540\*800mm

材质: 仿真皮+五金底座+高回弹海绵