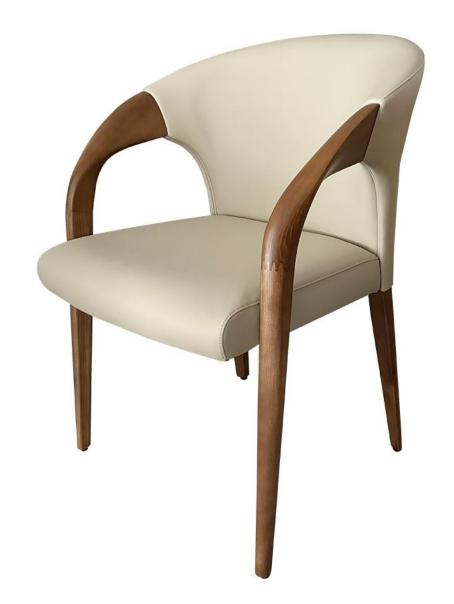

The trend target of fashion furniture, Tiktok control trend products, an ze from customer demand and market trend, and improve the addedv ue of products Make every moment

型号: YX792餐椅 零售价: 3429元

570\*500\*730mm

材质:全白蜡木实木+仿真皮+高回弹海绵

型号: YX808餐椅 零售价: 3771元

590\*640\*990mm

材质:白蜡木+棉麻+高回弹海绵