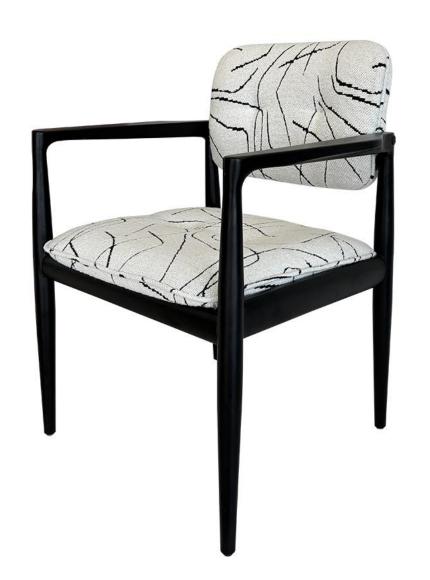

型号: YX809餐椅 零售价: 2571元

590\*610\*830mm

材质:白蜡木+棉麻+高回弹海绵

型号: YX801餐椅 零售价: 3342元

600\*570\*870mm

材质:白蜡木+仿真皮+高回弹海绵

型号: YX851餐椅 零售价: 3213元

580\*670\*800mm

材质:白蜡木+仿真皮+高回弹海绵