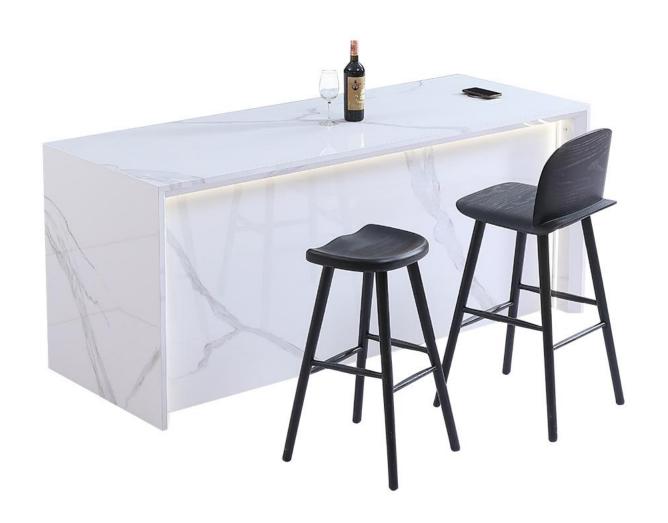

让人眼前一亮的作品

The trend target of fashion furniture, Tiktok control trend products, an ze from customer demand and market trend, and improve the addedv ue of products Make every moment of leisure time comfortabledOolon ea is a high-quality tea produced through processes such as picking, er withering, shaking, frying, rolling, and baking. It has a wide variety pes, each with its own differences

The trend target of fashion furniture, Tiktok control trend products, an ze from customer demand and market trend, and improve the addedv ue of products Make every moment



型号: D90#岛台 零售价: 14058元

岛: 800\*800\*900 桌: 1800\*800\*750mm

伸缩: 2050-2550mm 材质: 多层实木板+岩板



型号: 粉晶之恋奢石岛台

零售价: 22287元

2000\*800\*760mm

材质: 天然石



型号: D57#茶台 零售价: 54858元

岛: 1000\*800 桌: 2200\*800 总长: 3000\*800mm

材质: 实木多层板+奢石



型号: 大平岛3 零售价: 22629元

2400\*800\*900mm

材质: 多层实木板+岩板

# PERFECT DETAILS

精湛工艺完美细节

The trend target of fashion furniture, Tiktok control trend products, analya ze from customer demand and market trend, and improve the addedvaled ue of products Make every moment of leisure time comfortabledOolongda ea is a high-quality tea produced through processes such as picking, ging er withering, shaking, frying, rolling, and baking. It has a wide variety of ty pes, each with its own differences



型号: 蓝小精奢石岛台零售价: 18342元

岛: 800\*800\*900 桌: 1800\*700\*750 伸缩: 2000-2550mm

材质:白蜡木+岩板



型号: D64#岛台 零售价: 15342元

岛: 800\*600\*920 桌: 1600\*700\*750mm

材质: 多层实木板+岩板



型号: D56#岛台 零售价: 16629元

伸缩: 2100-2450 圆: 1350mm

材质: 多层实木板+微晶石

### PERFECT DETAILS

精湛工艺完美细节

The trend target of fashion furniture, Tiktok