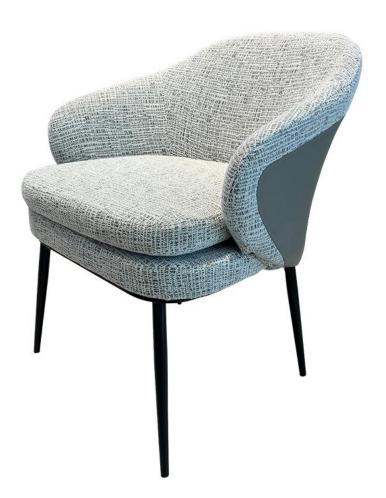

# CHAIR-餐椅

好家具就要随心搭配

型号: YX803餐椅 零售价: 2487元

630\*540\*800mm

材质: 仿真皮+五金底座+高回弹海绵

# Dining chair series

#### 简单纯净的色彩及造型 勾勒出让人眼前一亮的作品

The trend target of fashion furniture, Tiktok control trend products, an ze from customer demand and market trend, and improve the addedv ue of products Make every moment of leisure time comfortabledOolon ea is a high-quality tea produced through processes such as picking, er withering, shaking, frying, rolling, and baking. It has a wide variety pes, each with its own differences

The trend target of fashion furniture, Tiktok control trend products, an ze from customer demand and market trend, and improve the addedv ue of products Make every moment

型号: YX792餐椅 零售价: 3429元

570\*500\*730mm