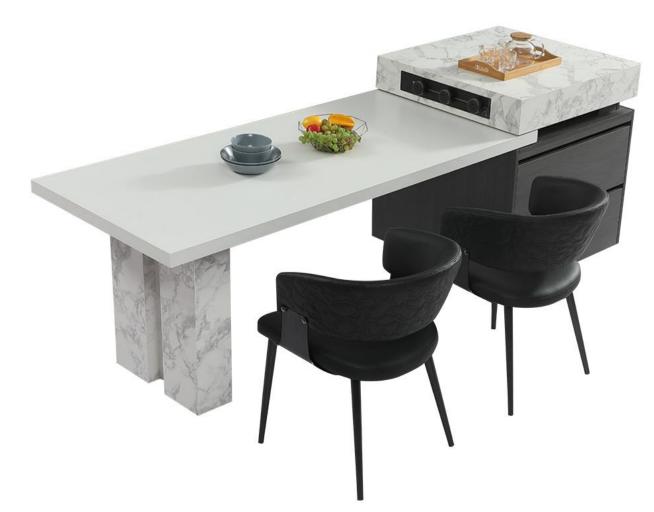

2050\*1000\*750mm

材质: 奥斯塔金天然石+多层板底板+不锈钢五金

型号: ZD282餐桌 石材产地: 巴西 零售价: 18642元

2000\*1000\*750mm

材质: 翡翠冰玉天然石+不锈钢+多层板底板

The trend target of fashion furniture, Tiktok control trend products, analya ze from customer demand and market trend, and improve the addedvaled ue of products Make every moment of leisure time comfortabledOolongda ea is a high-quality tea produced through processes such as picking, ging er withering, shaking, frying, rolling, and baking. It has a wide variety of ty pes, each with its own differences

型号: ZD283餐桌 石材产地: 意大利 零售价: 28629元

1500\*1500\*750mm

材质:中花白天然石+不锈钢+多层板贴皮+多层板底板