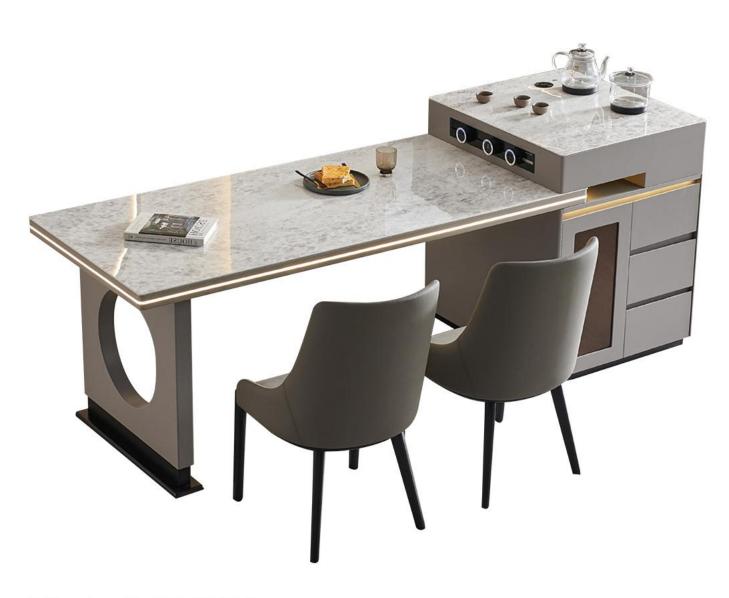

ove the addedvaled ue of products Make every moment of leisure time comfortabledOolongda ea is a high-quality tea produced through processes such as picking, ging er withering, shaking, frying, rolling, and baking. It has a wide variety of ty pes, each with its own differences



型号: D75#岛台 零售价: 8913元

岛: 450\*750\*900 桌: 1400\*700\*750 伸缩: 1600-1850mm

材质: 多层实木板+岩板



型号: 2082岛台 零售价: 18342元

岛: 800\*900\*920 桌: 1800\*800\*750 伸缩: 2350-2600mm



型号: D79#岛台 零售价: 14058元

岛: 800\*800\*900 桌: 1800\*700\*750 伸缩: 2050-2550mm

材质: 白蜡木+奢石



型号: D93#岛台 零售价: 19629元

岛: 800\*800\*920 桌: 1800\*700\*750 伸缩: 2250-2500mm

材质: 多层实木板+岩板



型号: D38#岛台 零售价: 14058元

岛: 700\*800\*900 桌: 1700\*800\*750 伸缩: 2100-2450mm

材质: 多层实木板+岩板



型号: D01#岛台 零售价: 10200元

岛: 700\*800\*900 桌: 1700\*800\*750 伸缩: 2000-2350mm



型号: D02#岛台 零售价: 14058元

岛: 700\*800\*900 桌: 1700\*800\*750 伸缩: 2100-2450mm

材质: 多层实木板+岩板



型号: D05#岛台 零售价: 16629元

岛: 700\*800\*900 桌: 1800\*760\*750 伸缩: 2100-2450mm

材质: 多层实木板+岩板+亚克力



型号: D03#岛台 零售价: 18342元

岛: 800\*800\*900 桌: 1800\*800\*750mm 材质: 多层实木板+岩板+亚克力+微波炉



型号: D06#岛台 零售价: 12342元

岛: 700\*800\*900 桌: 1800\*800\*750mm



型号: D07#岛台 零售价: 10200元

岛: 550\*800\*930 桌: 1450\*700\*750 伸缩: 1650-1950mm

材质: 多层实木板+岩板



岛: 800\*800\*900 桌: 1800\*800\*760 伸缩: 2200-2550mm

材质: 多层实木板+岩板+微波炉



型号: D08#岛台 零售价: 12342元

岛: 600\*800\*930 桌: 1800\*700\*750 伸缩: 2000-2350mm

材质: 多层实木板+岩板



型号: D10#岛台 零售价: 7200元

岛: 450\*800\*900 桌: 1200\*740\*750 伸缩: 1300-1600mm



型号: D11#岛台 零售价: 12771元

岛: 700\*700\*900 桌: 1500\*800\*750 总尺寸: 2200\*800\*900mm

材质: 多层实木板+纳米科技石



型号: D13#岛台 零售价: 20913元

岛: