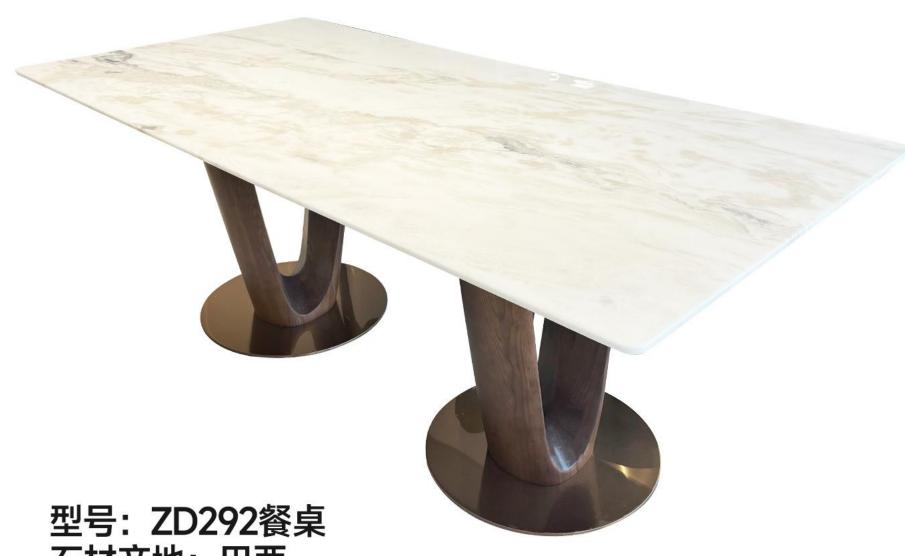

型号: ZD291餐桌 石材产地: 巴西 零售价: 46902元

2000\*1000\*750mm

材质: 蓝翡翠天然奢石+白蜡木

空亏: ZD292餐桌 石材产地: 巴西 零售价: 30000元

2000\*1000\*750mm

材质: 顶级芬迪白天然奢石+白蜡木

The trend target of fashion furniture, Tiktok control trend products, analya ze from customer demand and market trend, and improve the addedvaled ue of products Make every moment of leisure time comfortabledOolongda ea is a high-quality tea produced through processes such as picking, ging er withering, shaking, frying, rolling, and baking. It has a wide variety of ty pes, each with its own differences