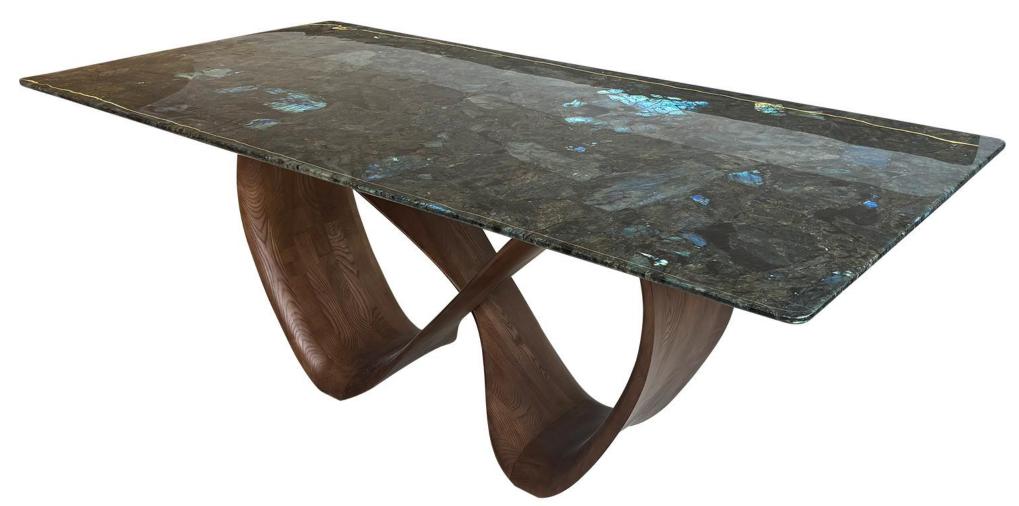

nd and market trend, and improve the addedvaled ue of products Make every moment of leisure time comfortabledOolongda ea is a high-quality tea produced through processes such as picking, ging er withering, shaking, frying, rolling, and baking. It has a wide variety of ty pes, each with its own differences



2050\*1000\*750mm

材质: 月夜繁星天然石+不锈钢+多层板贴皮+多层板底板

### PERFECT DETAILS

#### 精湛工艺完美细节

The trend target of fashion furniture, Tiktok control trend products, analya ze from customer demand and market trend, and improve the addedvaled ue of products Make every moment of leisure time comfortabledOolongda ea is a high-quality tea produced through processes such as picking, ging er withering, shaking, frying, rolling, and baking. It has a wide variety of ty pes, each with its own differences



型号: ZD291餐桌 石材产地: 巴西 零售价: 46902元

2000\*1000\*750mm

材质: 蓝翡翠天然奢石+白蜡木



空亏: ZD292餐桌 石材产地: 巴西 零售价: 30000元

2000\*1000\*750mm

材质: 顶级芬迪白天然奢石+白蜡木

The trend target of fashion furniture, Tiktok control trend products, analya ze from customer demand and market trend, and improve the addedvaled ue of products Make every moment of leisure time comfortabledOolongda ea is a high-quality tea produced through processes such as picking, ging er withering, shaking, frying, rolling, and baking. It has a wide variety of ty pes, each with its own differences



型号: ZD293餐桌 石材产地: 巴西 零售价: 34047元

2000\*1000\*750mm

材质: 百达翡翠天然奢石+白蜡木

### PERFECT DETAILS

#### 精湛工艺完美细节

The trend target of fashion furniture, Tiktok control trend products, analya ze from customer demand and market trend, and improve the adde