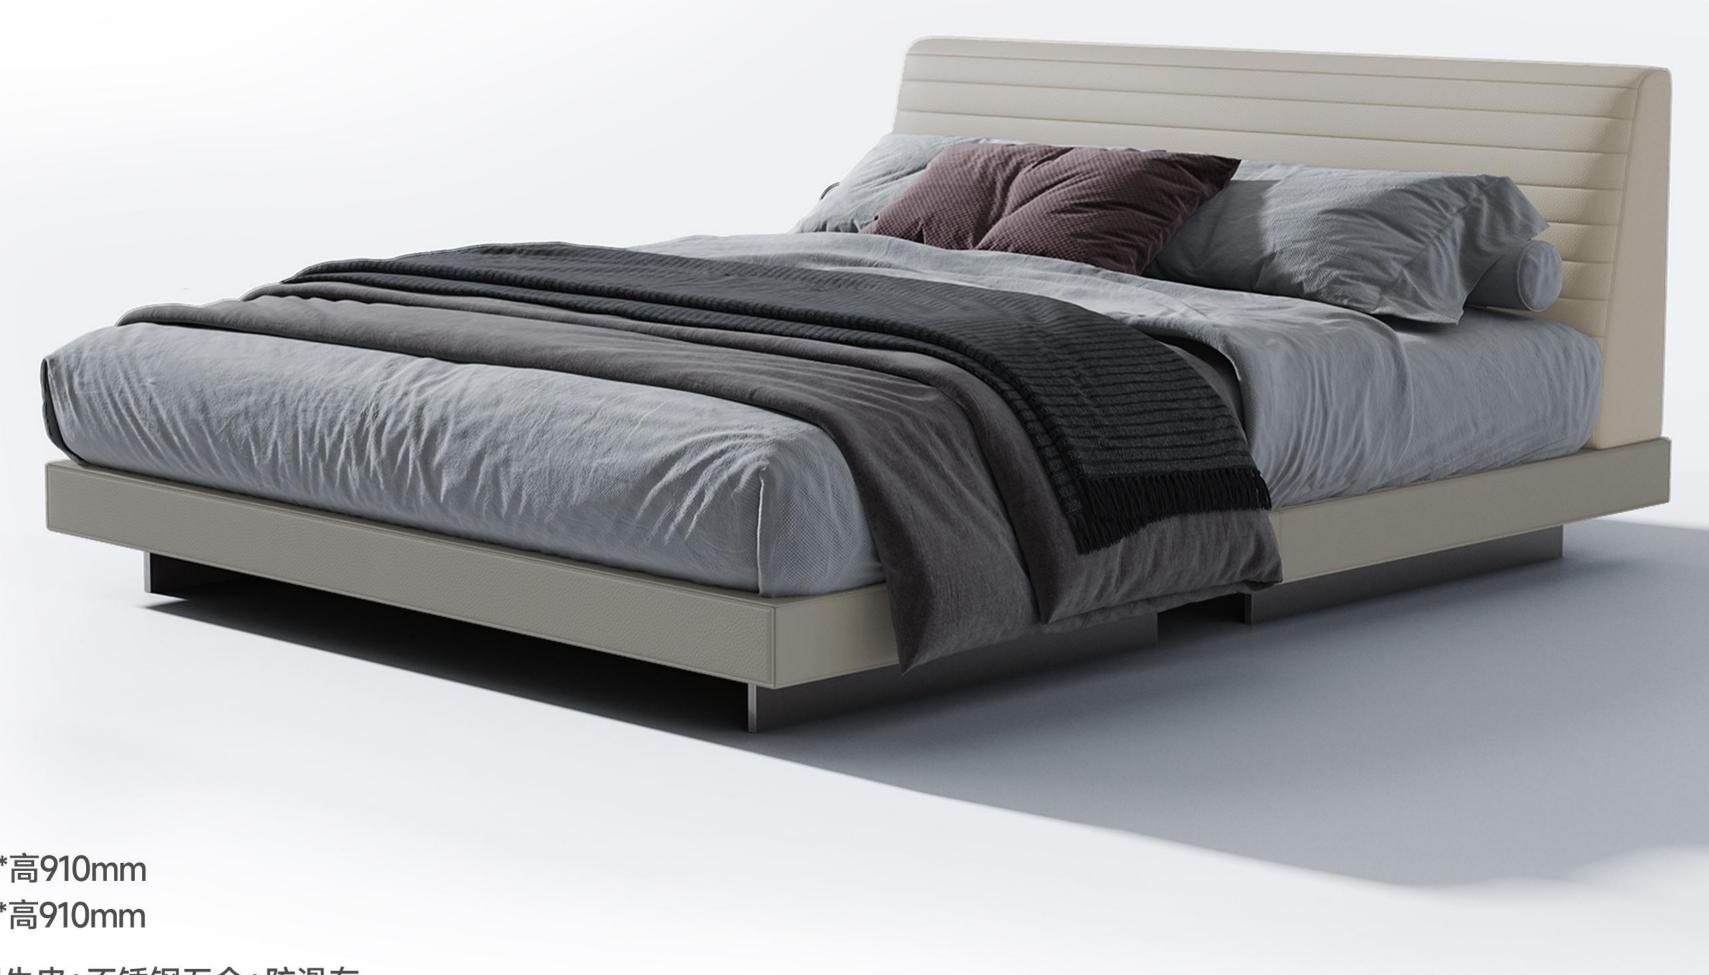

型号: BX234FD床 零售价: 5925元

1.8米床 | 床侧长2260\*床头宽2020\*高1060mm 1.5米床 | 床侧长2260\*床头宽1720\*高1060mm

材质: 实木框架+高回弹海绵+头层牛皮+亚克力脚

The trend target of fashion furniture, Tiktok control trend products ze from customer demand and market trend, and improve the add ue of products Make eve