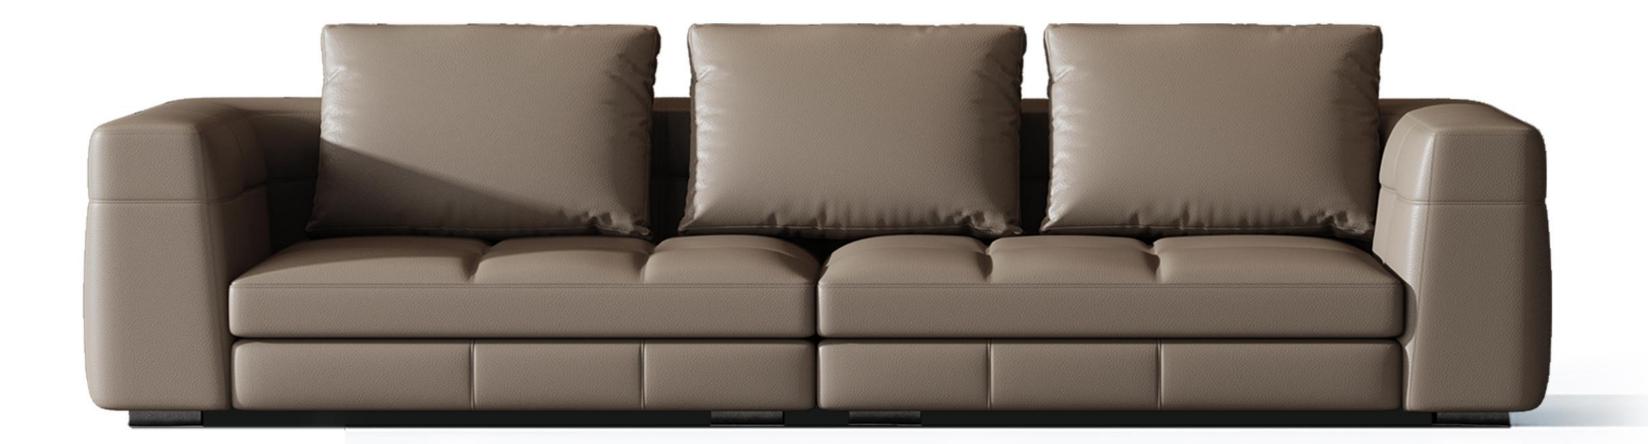

# MODERN

无法阻挡的一种震撼美

零售价: 12642元

四人位 | 3660\*1130/1730\*840mm

材质: 头层牛皮+实木框架+高回弹海绵

#### 精湛工艺完美细节

The trend target of fashion furniture, Tiktok control trend products, analya ze from customer demand and market trend, and improve the addedvaled ue of products Make every moment of leisure time comfortabledOolongda ea is a high-quality tea produced through processes such as picking, ging er withering, shaking, frying, rolling, and baking. It has a wide variety of ty pes, each with its own differences