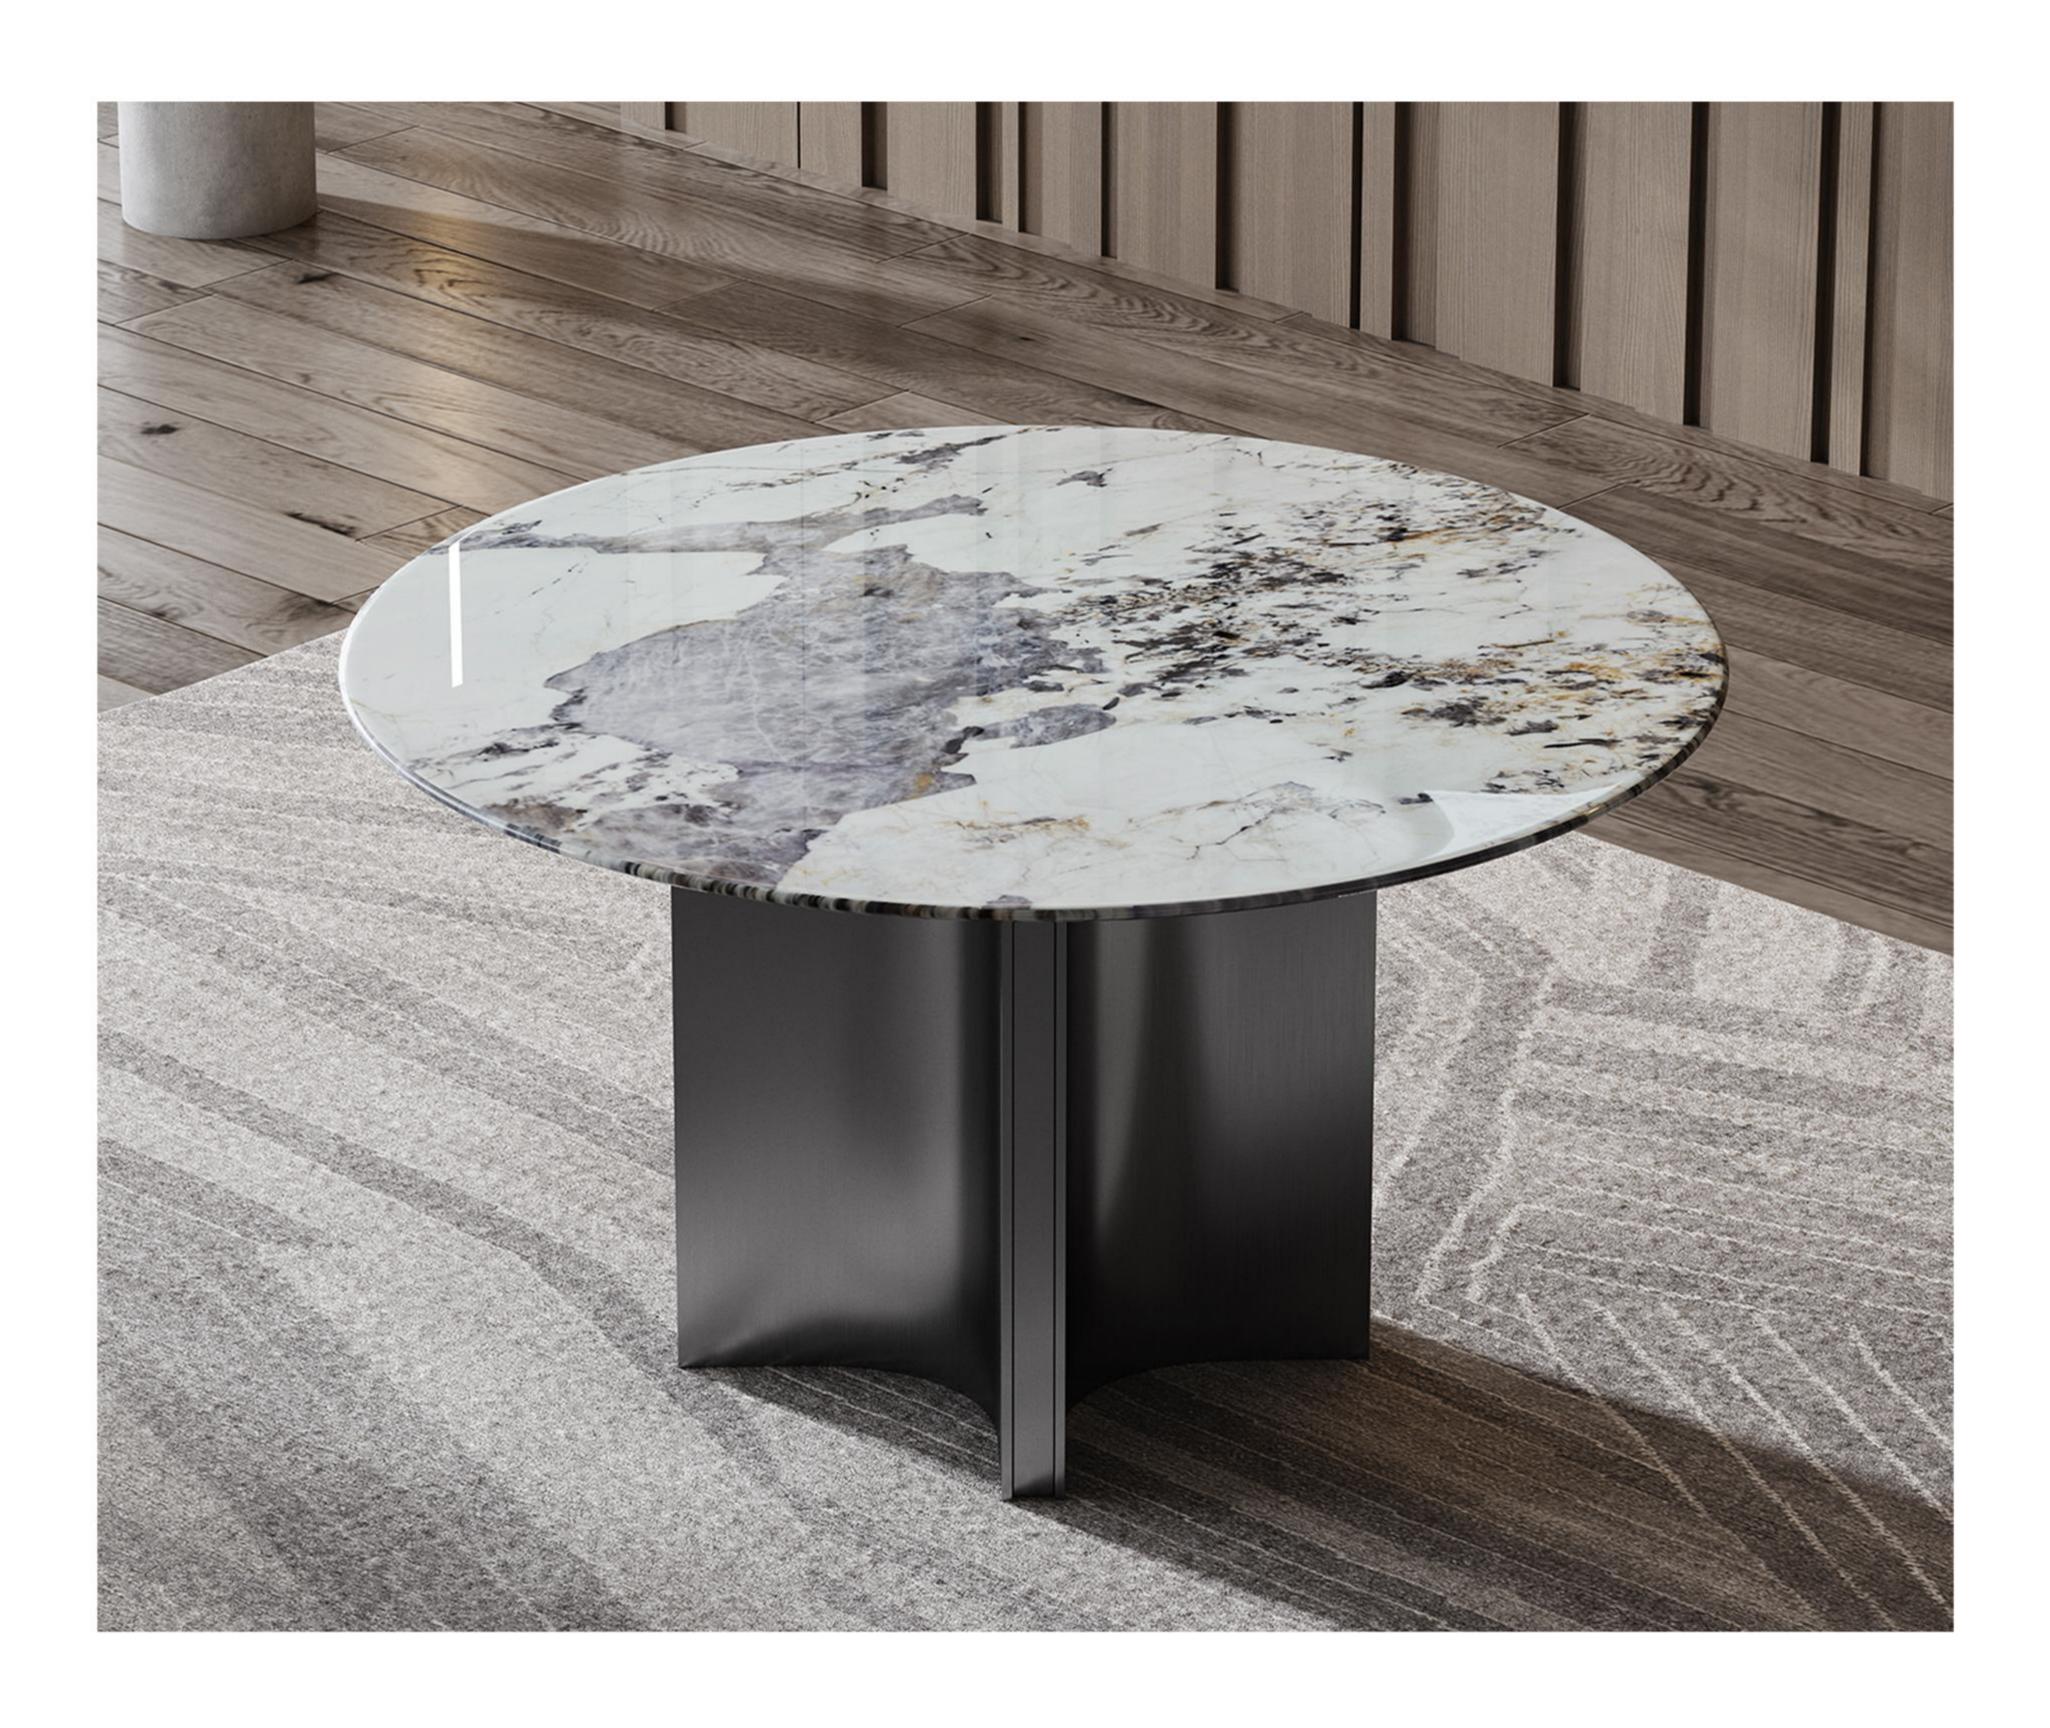

型号: ZD231FD餐桌 零售价: 5850元

1350\*1350\*750mm

材质:潘多拉超晶石+中纤板底板+201镜面不锈钢

The trend target of fashion furniture, Tiktok control trend products, an ze from customer demand and market trend, and improve the addedv ue of products Make every moment of leisure time comfortabledOolon pes, each with its own differences

The trend target of fashion furniture, Tiktok control ze from customer demand and market trend, and i ue of products Make every moment of leisure time ea is a high-quality tea produced through process er withering, shaking, frying, rolling, and baking. It pes, each with its own differences