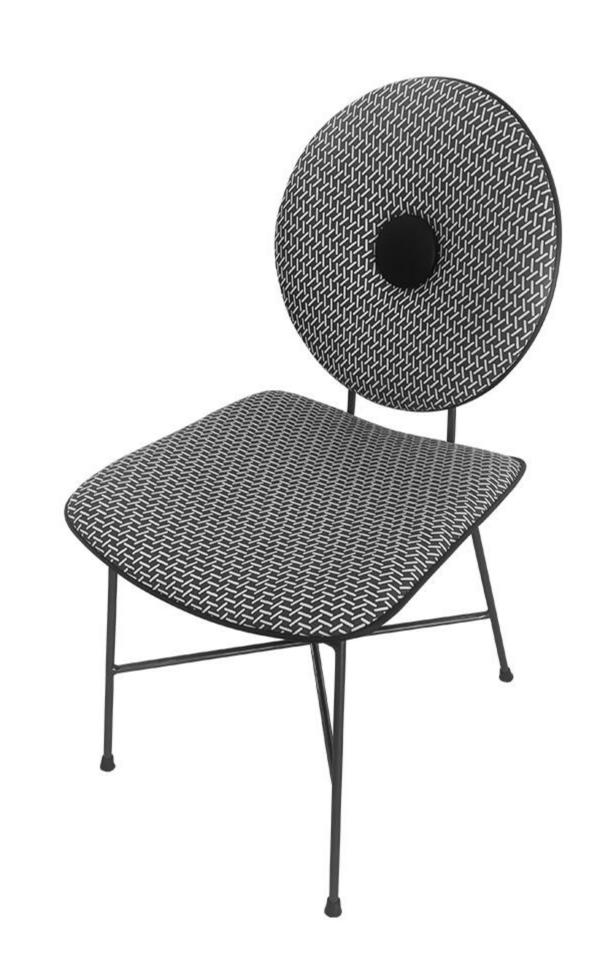

The trend target of fashion furniture, Tiktok control trend products, an ze from customer demand and market trend, and improve the addedv ue of products Make every moment

型号: YX751餐椅 零售价: 942元

600\*570\*740mm 材质: 碳素钢+西皮

型号: YX756餐椅 零售价: 1008元

420\*520\*820mm

材质: 西皮+碳素钢架

型号: YX717餐椅 零售价: 1008元

520\*580\*850mm

材质: 仿真皮+高回弹海绵+哑光黑砂碳素钢脚

型号: YX743餐椅 零售价: 987元

490\*590\*880mm

材质: 不锈钢+弯板+海绵+科技皮