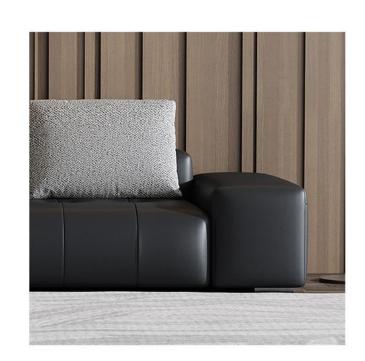

# SOFA-沙发

好家具就要随心搭配

精湛工艺完美细节

型号: S0528FD沙发 零售价: 10800元

四人位 | 3070\*900\*850mm

材质: 实木框架+高回弹海绵+头层牛皮

The trend target of fashion furniture, Tiktok control trend products ze from customer demand and market trend, and improve the add ue of products Make every moment of leisure time comfortabledO ea is a high-quality tea produced through

The trend target of fashion furniture, Tiktok control trend products ze from customer demand and market trend, and improve the add ue of products Make eve

型号: S0742沙发