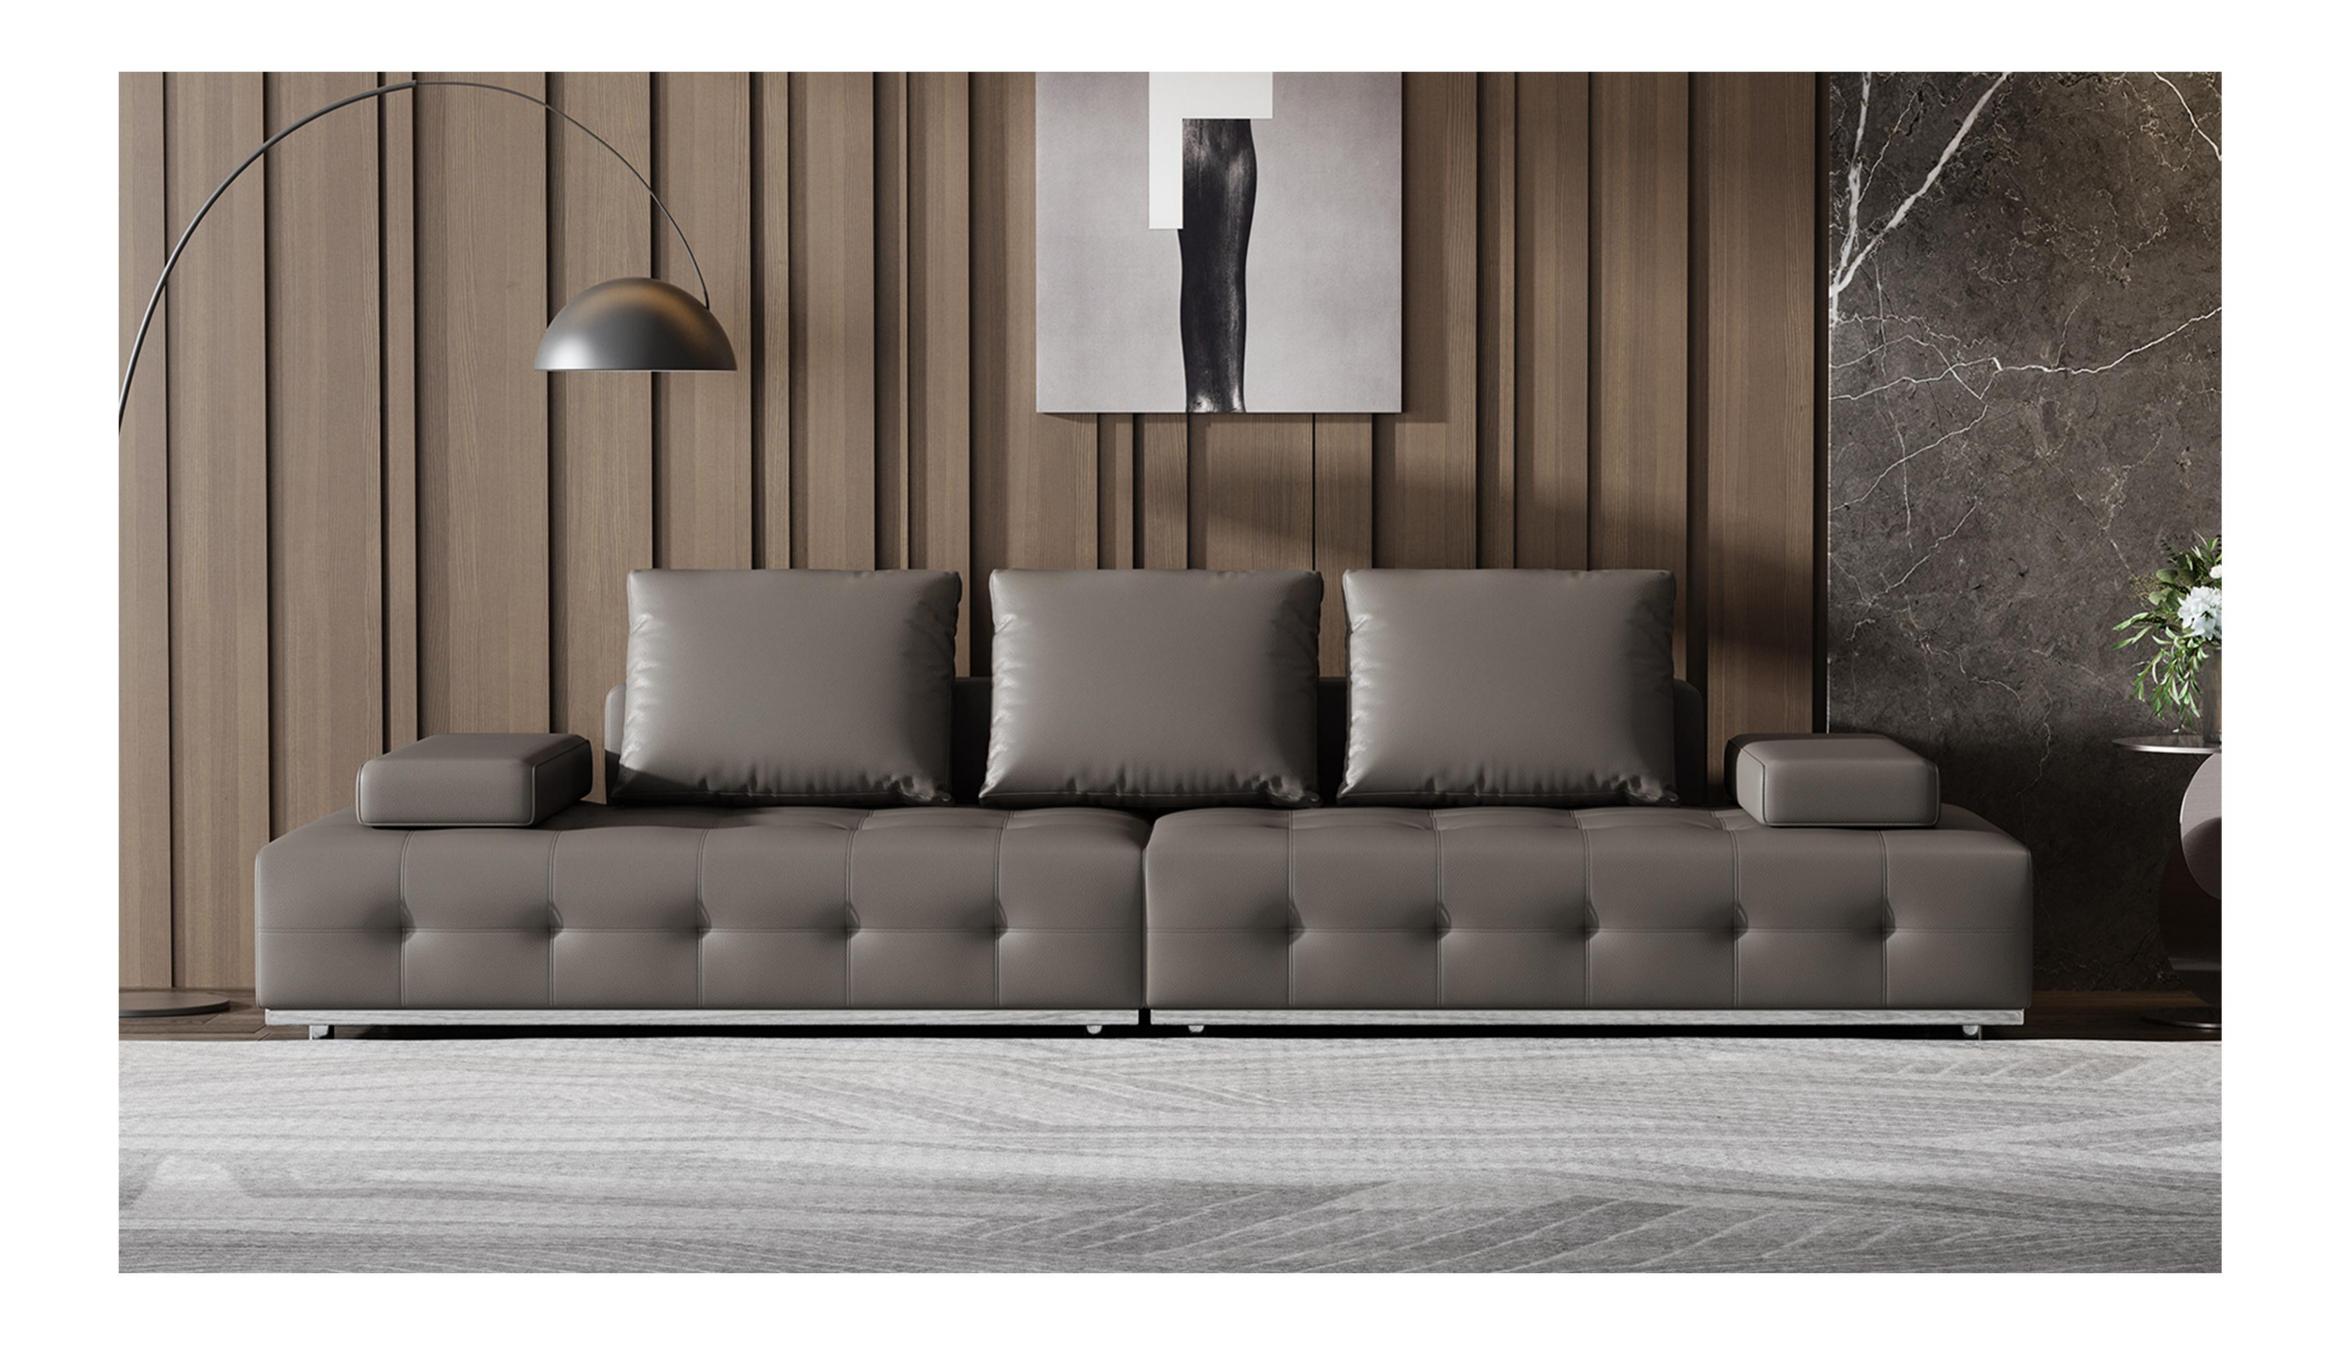

# SOFA-沙发

好家具就要随心搭配

精湛工艺完美细节

型号: S0528FD沙发 零售价: 10800元

四人位 | 3070\*900\*850mm

材质: 实木框架+高回弹海绵+头层牛皮

The trend target of fashion furniture, Tiktok control trend products ze from customer demand and market trend, and improve the add ue of products Make every moment of leisure time comfortabledO ea is a high-quality tea produced through

The trend target of fashion furniture, Tiktok control trend products ze from customer demand and market trend, and improve the add ue of products Make eve

型号: S0742沙发