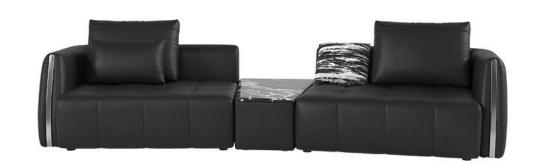

# MODERN

无法阻挡的一种震撼美

零售价: 12642元

四人位 | 3660\*1130/1730\*840mm

材质: 头层牛皮+实木框架+高回弹海绵

型号: S0569FD沙发 零售价: 12450元

四人位 | 2700\*1000\*810mm

材质: 实木框架+高回弹海绵+头层牛皮+不锈钢五金

型号: S0568FD沙发

零售价: 9297元

四人位 | 2800\*990\*860mm

材质: 实木框架+高回弹海绵+头层牛皮+不锈钢五金

The trend target of fashion furniture, Tiktok control trend products, analya ze from customer demand and market trend, and improve the addedvaled ue of products Make every moment of leisure time comfortabledOolongda ea is a high-quality tea produced through processes such as picking, ging er withering, shaking, frying, rolling, and baking. It has a wide variety of ty pes, each with its own differences