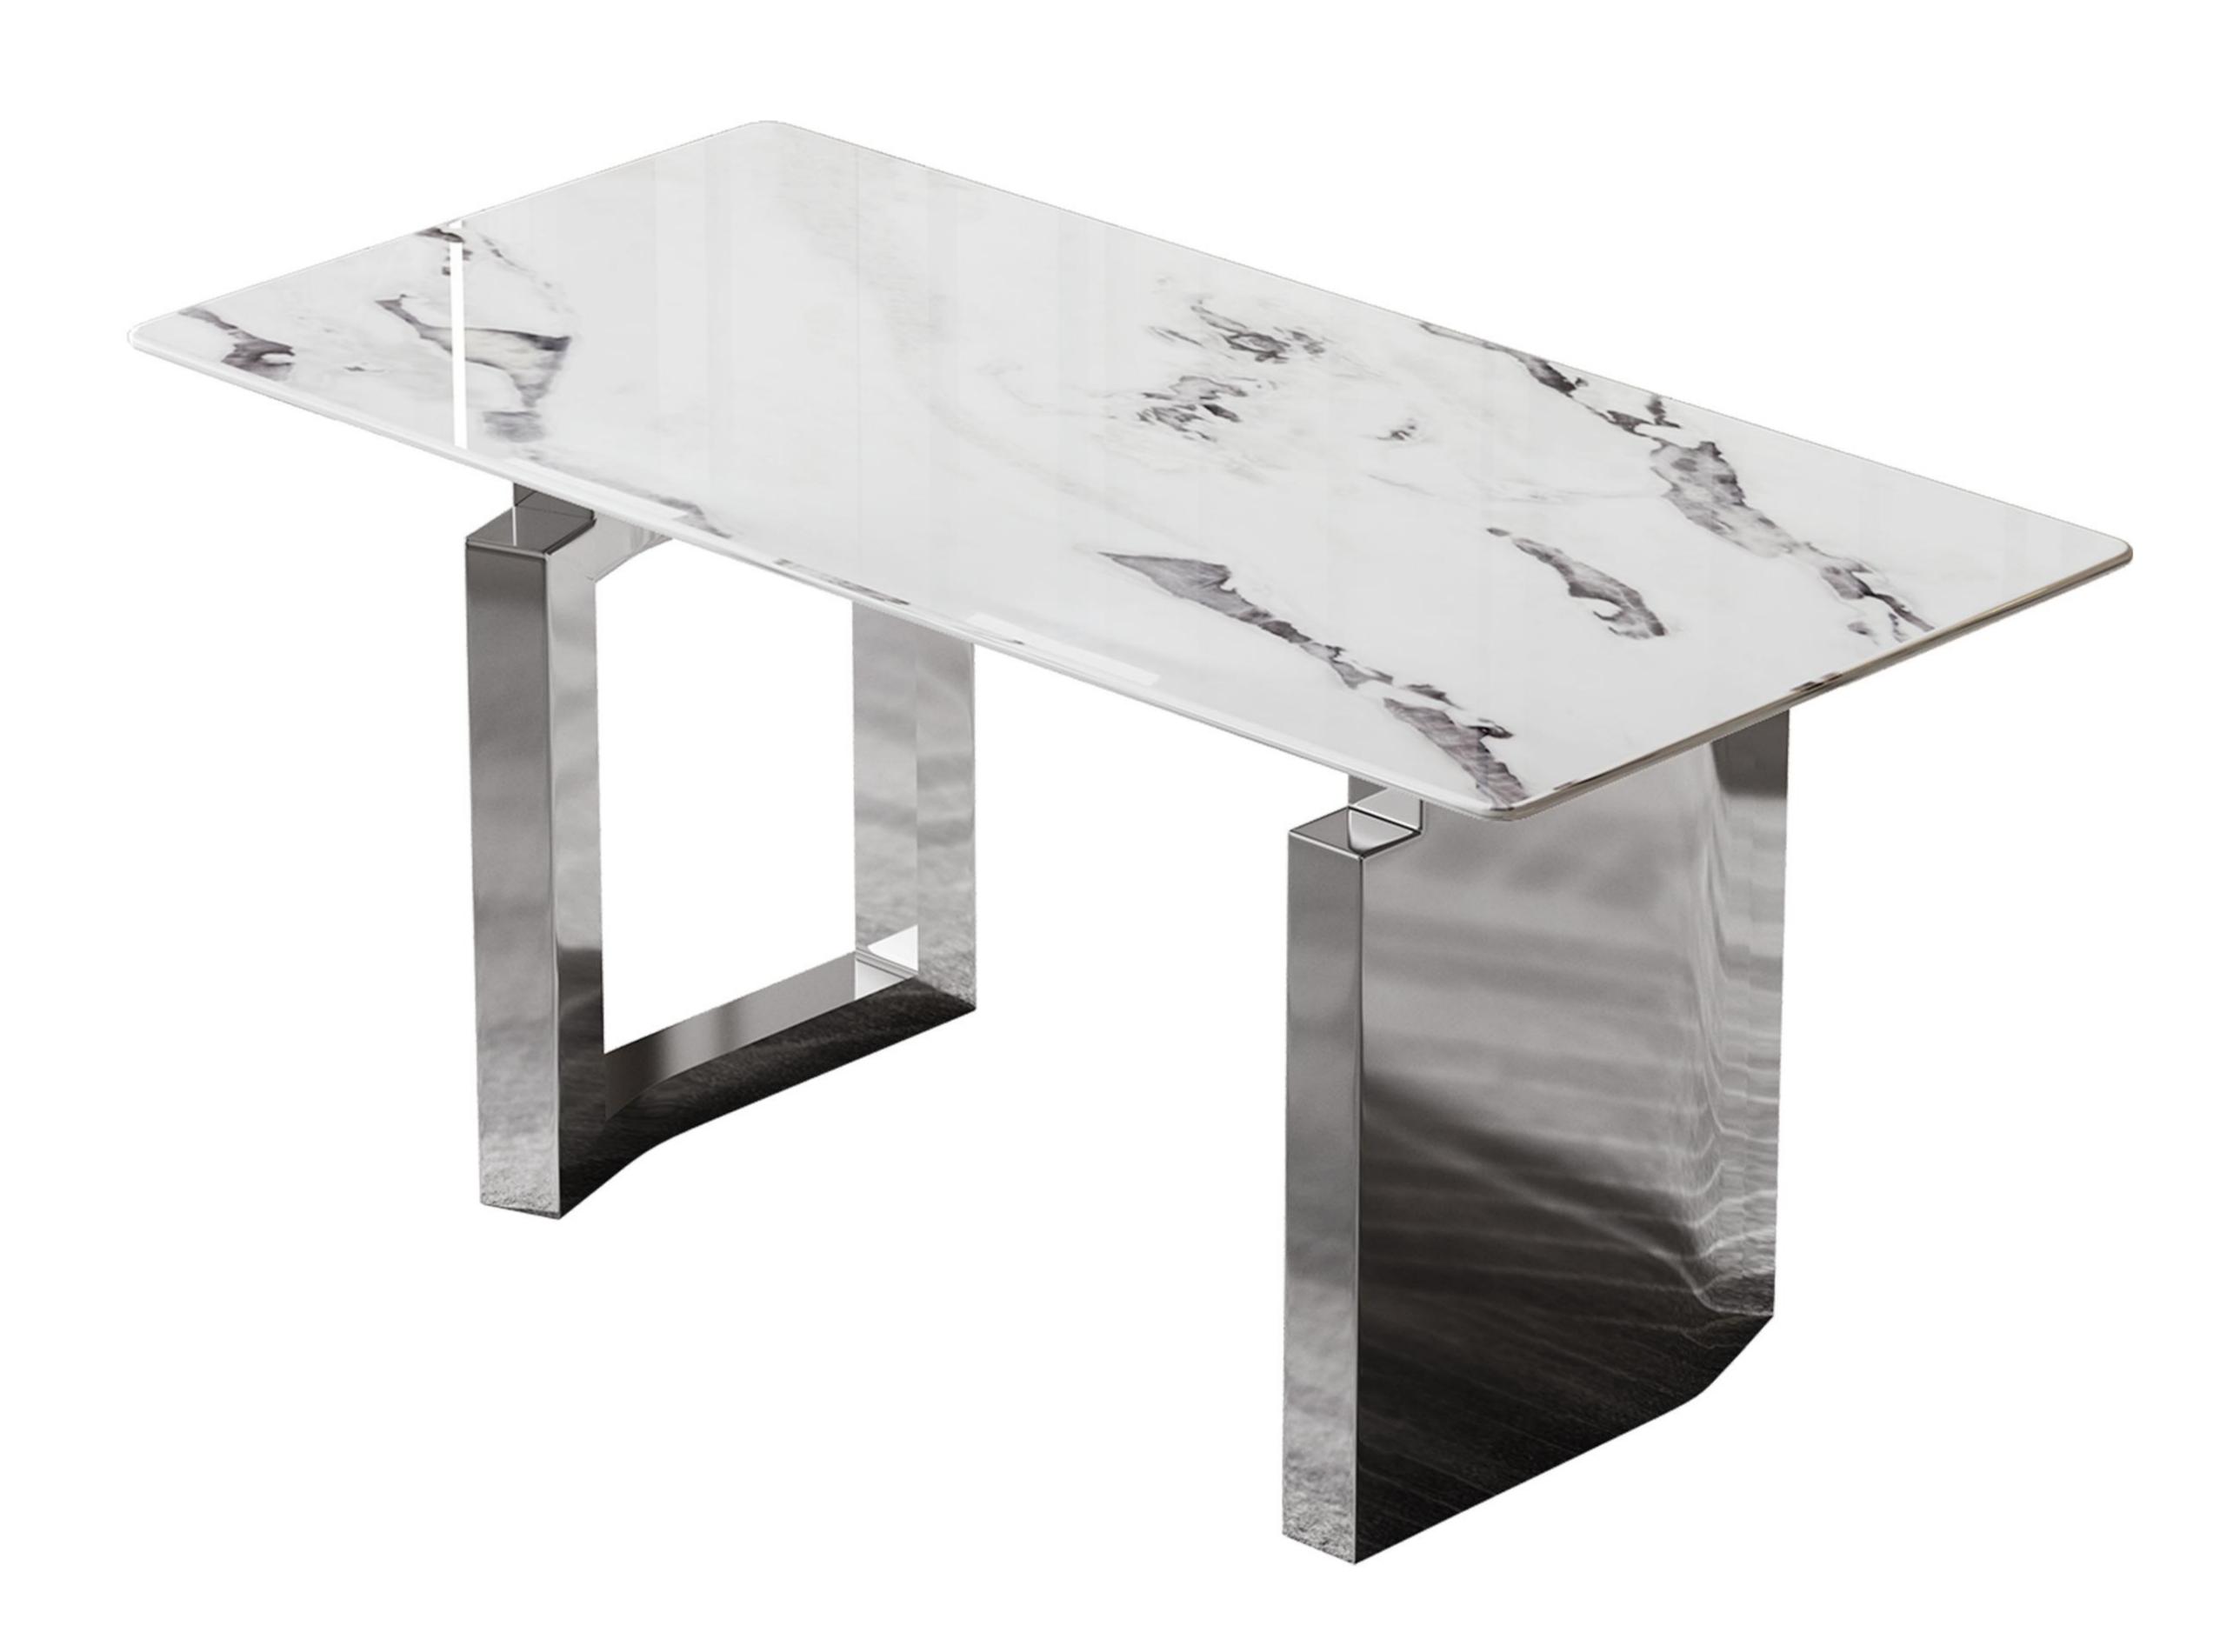

# TABLE-餐桌

好家具就要随心搭配

# 精湛工艺完美细节

The trend target of fashion furniture, Tiktok control trend products, analya ze from customer demand and market trend, and improve the addedvaled ue of products Make every moment of leisure time comfortabledOolongda ea is a high-quality tea produced through processes such as picking, ging er withering, shaking, frying, rolling, and baking. It has a wide variety of ty pes, each with its own differences

型号: ZD230FD餐桌

零售价: 5550元

1600\*800\*760mm

材质: 毕加索超晶石+中纤板底板+201镜面不锈钢