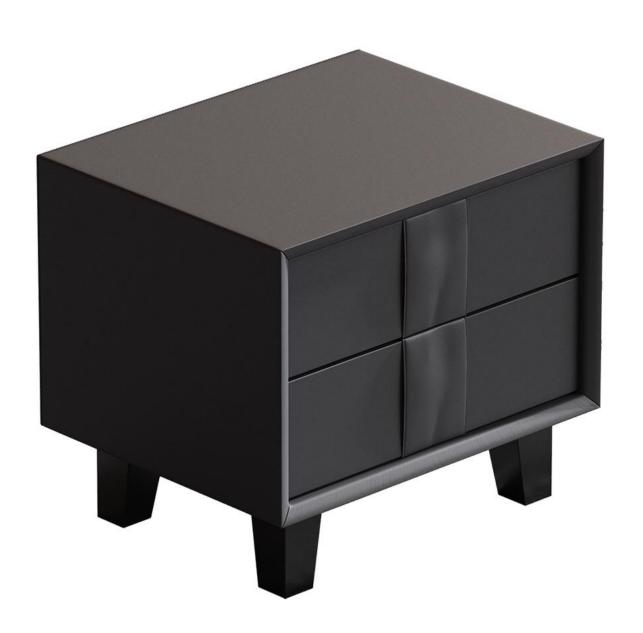

型号: GN216床头柜 零售价: 942元

450\*400\*450mm

材质: E1级中纤板+喷哑光浅灰色漆+松木抽斗

型号: GN211FD床头柜 零售价: 1107元

550\*400\*460mm

材质: E1级中纤板+喷哑光浅灰色漆+松木抽斗

型号: GN119床头柜 零售价: 990元

560\*400\*460mm