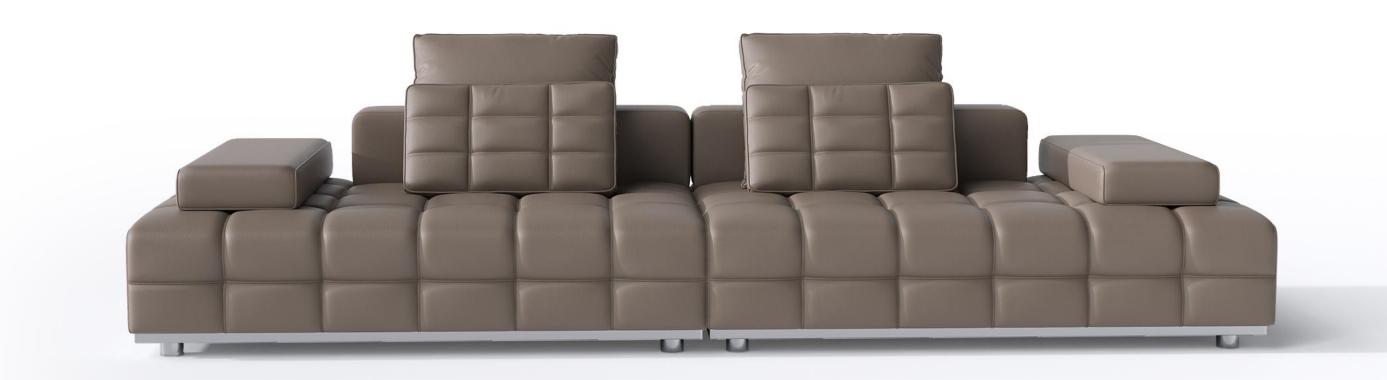

# MODERN

无法阻挡的一种震撼美

零售价: 12642元

四人位 | 3660\*1130/1730\*840mm

材质: 头层牛皮+实木框架+高回弹海绵

#### 精湛工艺完美细节

The trend target of fashion furniture, Tiktok control trend products, analya ze from customer demand and market trend, and improve the addedvaled ue of products Make every moment of leisure time comfortabledOolongda ea is a high-quality tea produced through processes such as picking, ging er withering, shaking, frying, rolling, and baking. It has a wide variety of ty pes, each with its own differences