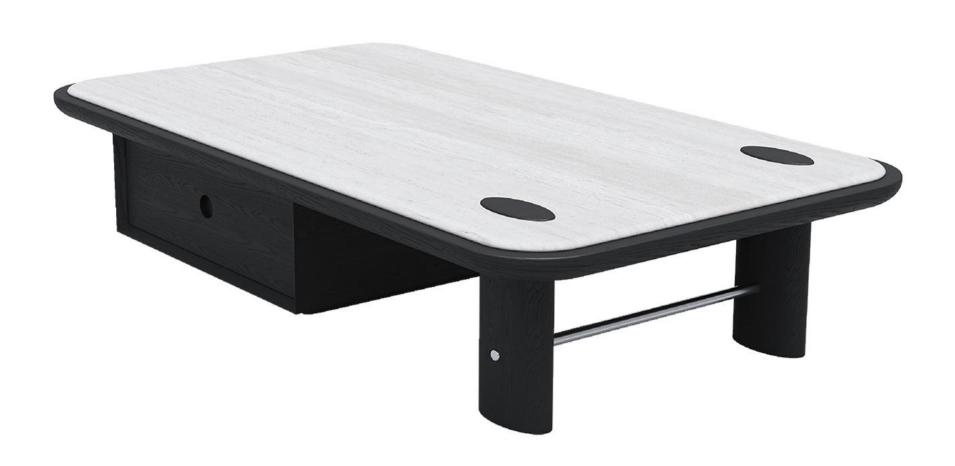

型号: ZE513茶几 零售价: 3000元

茶几: 1200\*750\*340mm 边几: 600\*430\*440mm

材质: E1环保纤维板外贴榆木黑色木皮+台面打印工艺+金属漆实色脚

The trend target of fashion furniture, Tiktok control trend products ze from customer demand and market trend, and improve the add ue of products Make eve