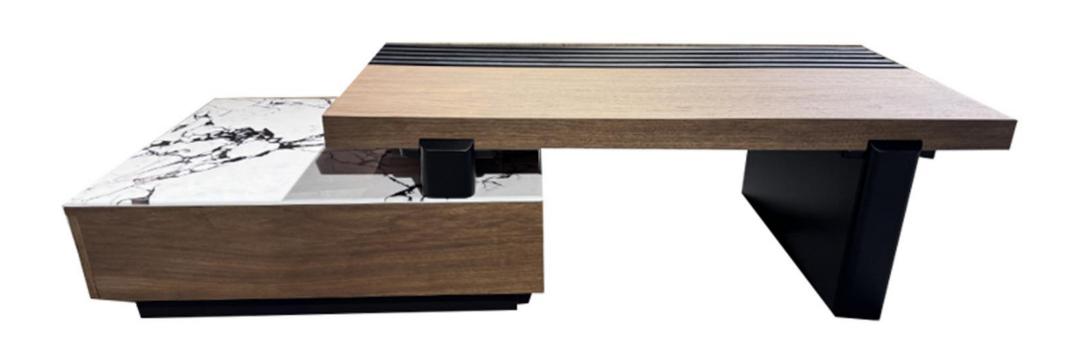

The trend target of fashion furniture, Tiktok control trend products ze from customer demand and market trend, and improve the add ue of products Make eve

型号: ZE550茶几 零售价: 4500元

1312\*860\*360mm

材质: E1级中纤板+碳素钢脚