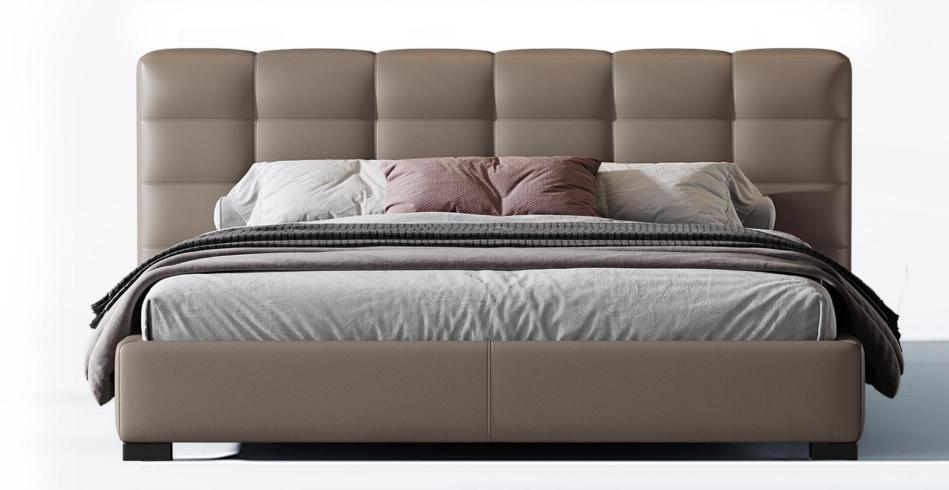

#### 精湛工艺完美细节

The trend target of fashion furniture, Tiktok control trend products, analya ze from customer demand and market trend, and improve the addedvaled ue of products Make every moment of leisure time comfortabledOolongda ea is a high-quality tea produced through processes such as picking, ging er withering, shaking, frying, rolling, and baking. It has a wide variety of ty pes, each with its own differences

型号: BX238FD床 零售价: 5925元

1.8米床 | 床侧长2310\*床头宽1980\*高930mm 1.5米床 | 床侧长2310\*床头宽1680\*高930mm

材质: 实木框架+高回弹海绵+头层牛皮+不锈钢脚

型号: BX237FD床 零售价: 7350元

1.8米床 | 床侧长2250\*床头宽1950\*高860mm 1.5米床 | 床侧长2250\*床头宽1650\*高860mm