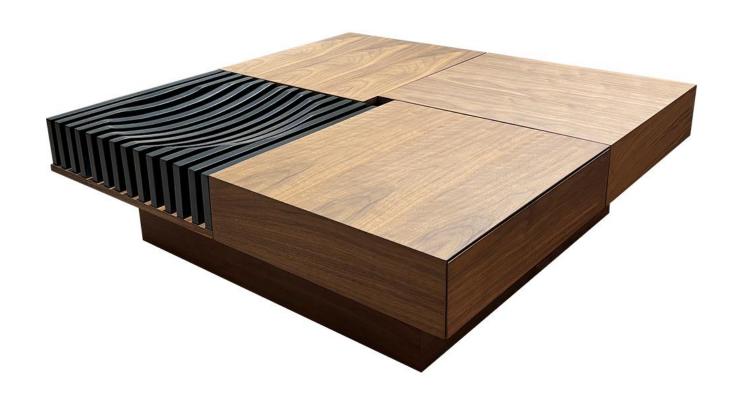

型号: ZE513茶几 零售价: 3000元

茶几: 1200\*750\*340mm 边几: 600\*430\*440mm

材质: E1环保纤维板外贴榆木黑色木皮+台面打印工艺+金属漆实色脚

The trend target of fashion furniture, Tiktok control trend products ze from customer demand and market trend, and improve the add ue of products Make eve