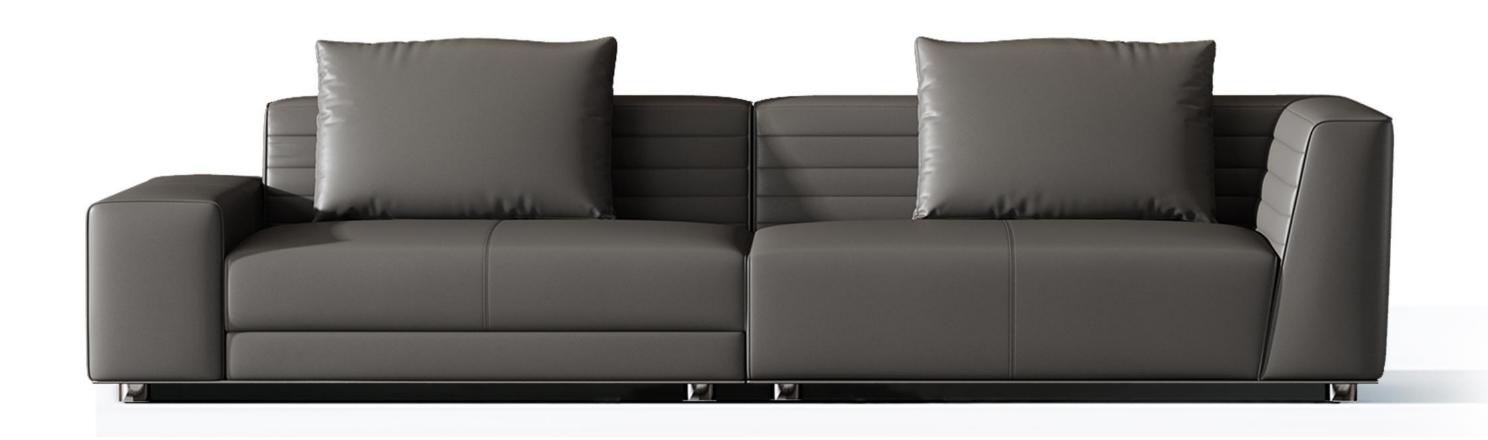

# MODERN

无法阻挡的一种震撼美

零售价: 12642元

四人位 | 3660\*1130/1730\*840mm

材质: 头层牛皮+实木框架+高回弹海绵

#### 精湛工艺完美细节

The trend target of fashion furniture, Tiktok control trend products, analya ze from customer demand and market trend, and improve the addedvaled ue of products Make every moment of leisure time comfortabledOolongda ea is a high-quality tea produced through processes such as picking, ging er withering, shaking, frying, rolling, and baking. It has a wide variety of ty pes, each with its own differences