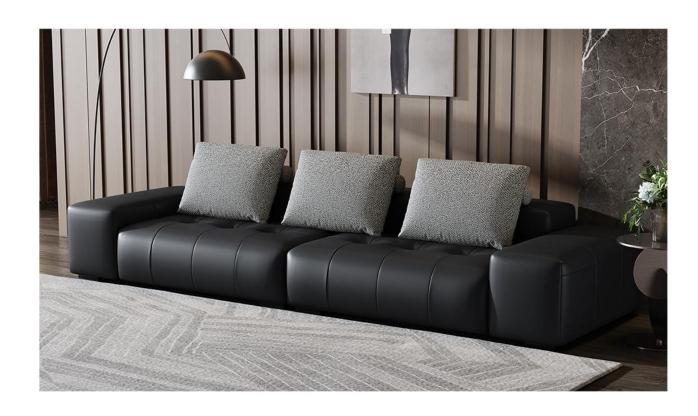

# SOFA-沙发

好家具就要随心搭配

精湛工艺完美细节

型号: S0528FD沙发 零售价: 10800元

四人位 | 3070\*900\*850mm

材质: 实木框架+高回弹海绵+头层牛皮

The trend target of fashion furniture, Tiktok control trend products ze from customer demand and market trend, and improve the add ue of products Make every moment of leisure time comfortabledO ea is a high-quality tea produced through

The trend target of fashion furniture, Tiktok control trend products ze from customer demand and market trend, and improve the add ue of products Make eve

型号: S0742沙发