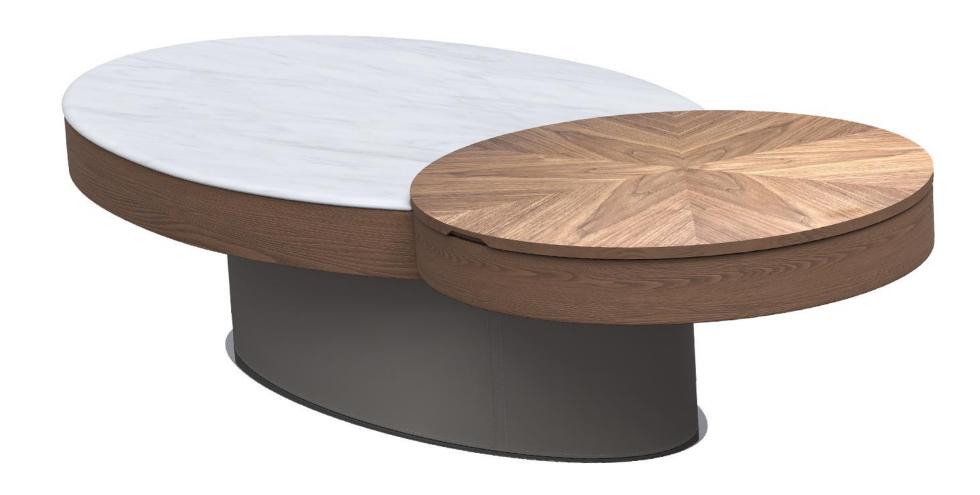

The trend target of fashion furniture, Tiktok control trend products, an ze from customer demand and market trend, and improve the addedv ue of products Make every moment

型号: ZE438FD茶几零售价: 4134元

茶几: 900\*900\*250mm 边几: 550\*550\*340mm 材质: 熊猫白贴纸大理石+201不锈钢拉丝黄铜 型号: ZE510茶几 零售价: 3387元