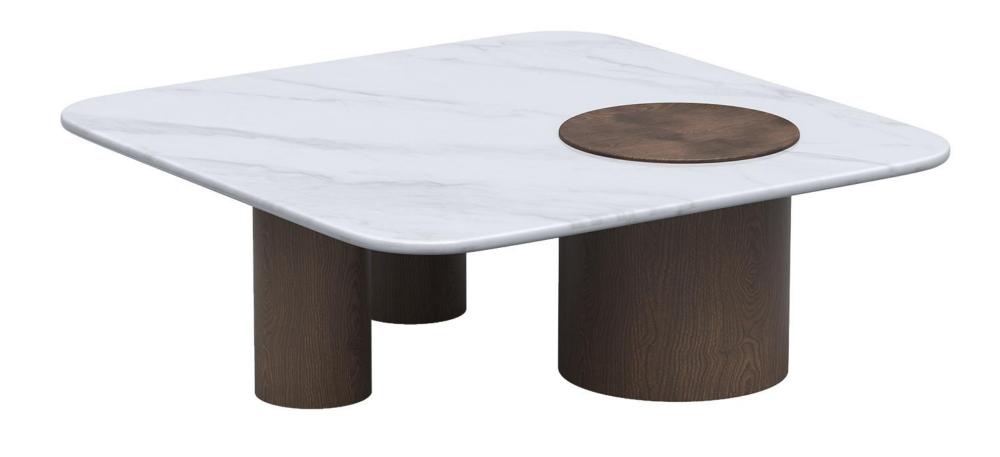

### 精湛工艺完美细节

型号: ZE435FD茶几 零售价: 3870元

大圆: 1000\*1000\*370mm 小圆: 510\*480\*430mm

材质: E1级中纤板贴烟熏木皮+钢化玻璃+201原色不锈钢+雪山白岩板

The trend target of fashion furniture, Tiktok control trend products ze from customer demand and market trend, and improve the add ue of products Make every moment of leisure time comfortabledO ea is a high-quality tea produced through