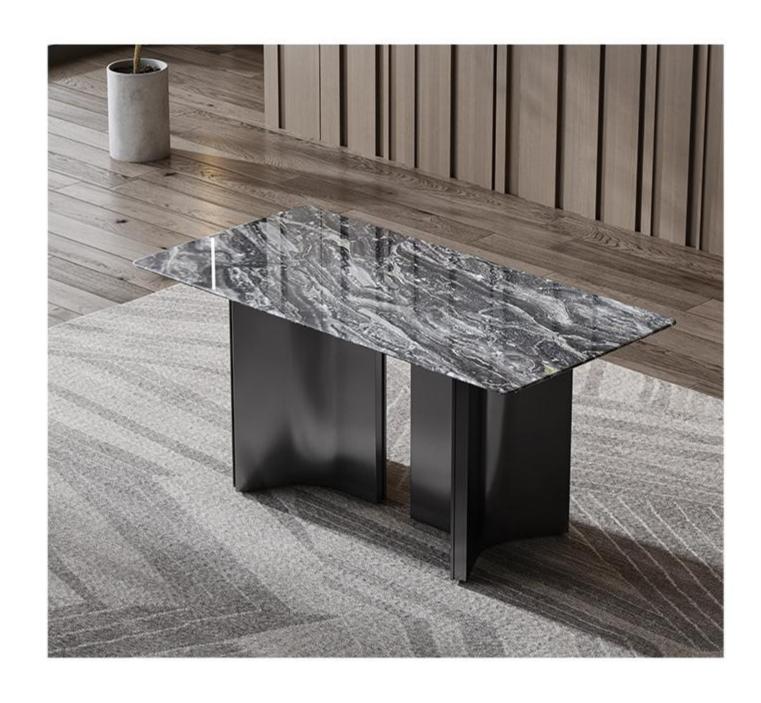

型号: ZD230FD餐桌

零售价: 5550元

1600\*800\*760mm

材质: 毕加索超晶石+中纤板底板+201镜面不锈钢

### 精湛工艺完美细节

The trend target of fashion furniture, Tiktok control trend products, analya ze from customer demand and market trend, and improve the addedvaled ue of products Make every moment of leisure time comfortabledOolongda ea is a high-quality tea produced through processes such as picking, ging er withering, shaking, frying, rolling, and baking. It has a wide variety of ty pes, each with its own differences