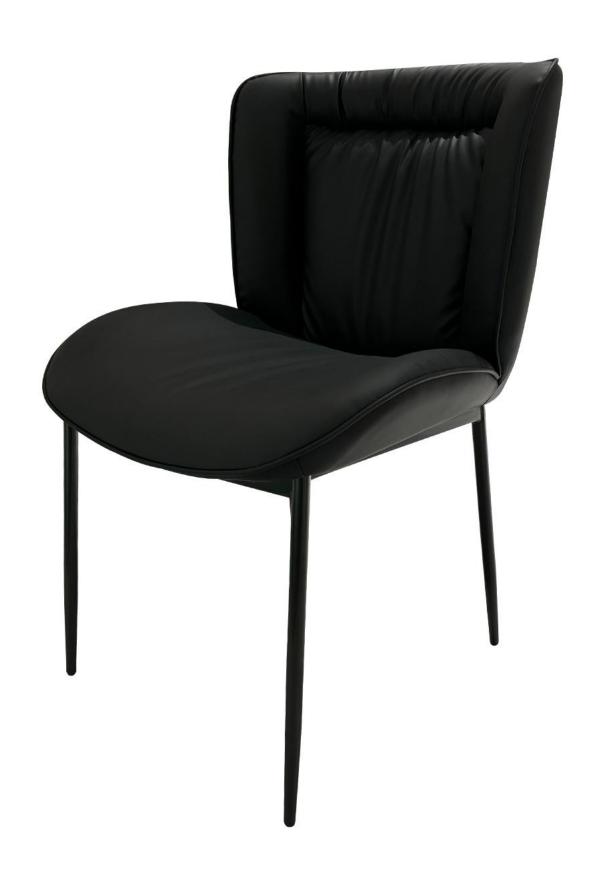

The trend target of fashion furniture, Tiktok control trend products, an ze from customer demand and market trend, and improve the addedv ue of products Make every moment

型号: YX751餐椅 零售价: 942元

600\*570\*740mm 材质: 碳素钢+西皮

型号: YX756餐椅 零售价: 1008元

420\*520\*820mm

材质: 西皮+碳素钢架

型号: YX717餐椅 零售价: 1008元

520\*580\*850mm

材质: 仿真皮+高回弹海绵+哑光黑砂碳素钢脚

型号: YX743餐椅 零售价: 987元

490\*590\*880mm

材质: 不锈钢+弯板+海绵+科技皮