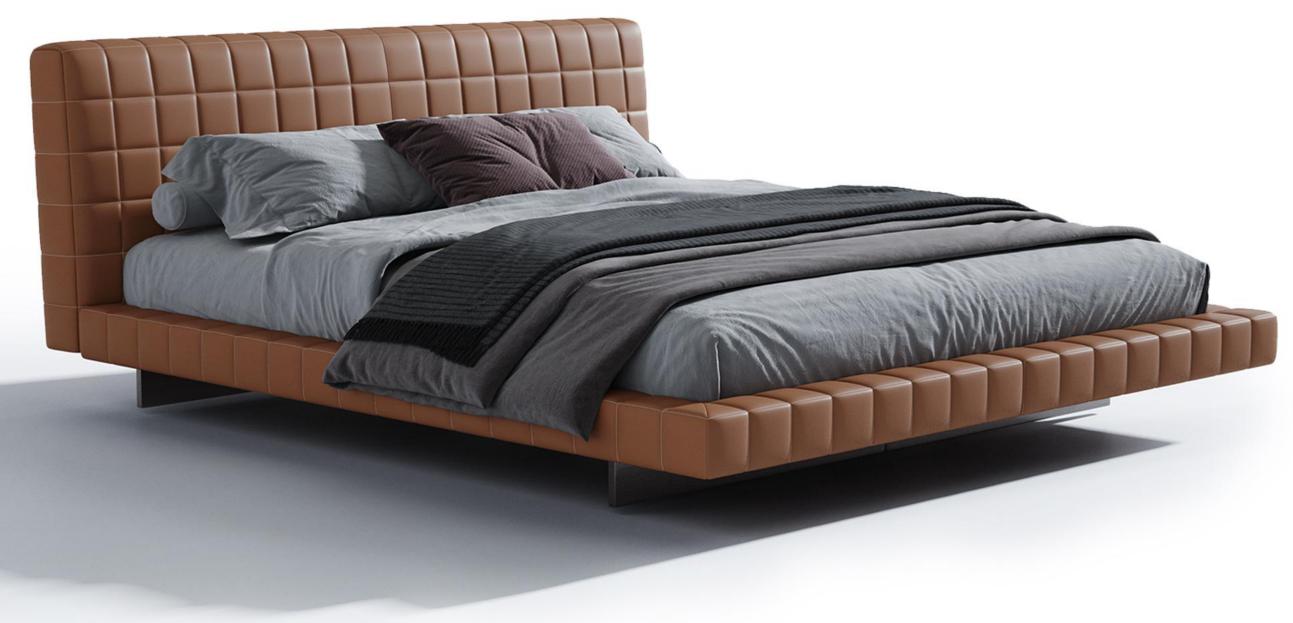

型号: BX238FD床 零售价: 5925元

1.8米床 | 床侧长2310\*床头宽1980\*高930mm 1.5米床 | 床侧长2310\*床头宽1680\*高930mm

材质: 实木框架+高回弹海绵+头层牛皮+不锈钢脚

型号: BX237FD床 零售价: 7350元

1.8米床 | 床侧长2250\*床头宽1950\*高860mm 1.5米床 | 床侧长2250\*床头宽1650\*高860mm