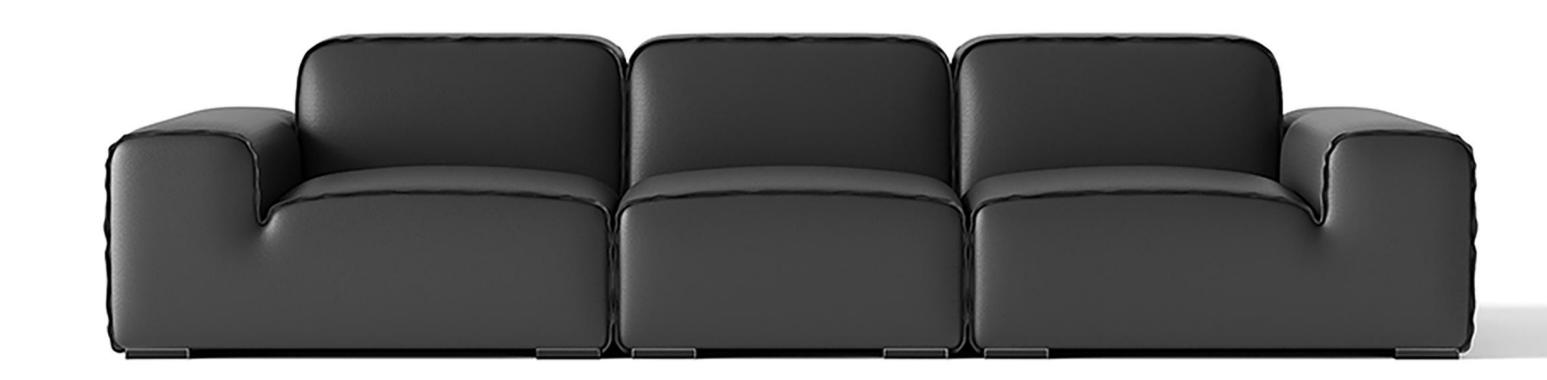

# SOFA-沙发

好家具就要随心搭配

精湛工艺完美细节

型号: S0528FD沙发 零售价: 10800元

四人位 | 3070\*900\*850mm

材质: 实木框架+高回弹海绵+头层牛皮

The trend target of fashion furniture, Tiktok control trend products ze from customer demand and market trend, and improve the add ue of products Make every moment of leisure time comfortabledO ea is a high-quality tea produced through

The trend target of fashion furniture, Tiktok control trend products ze from customer demand and market trend, and improve the add ue of products Make eve

型号: S0742沙发