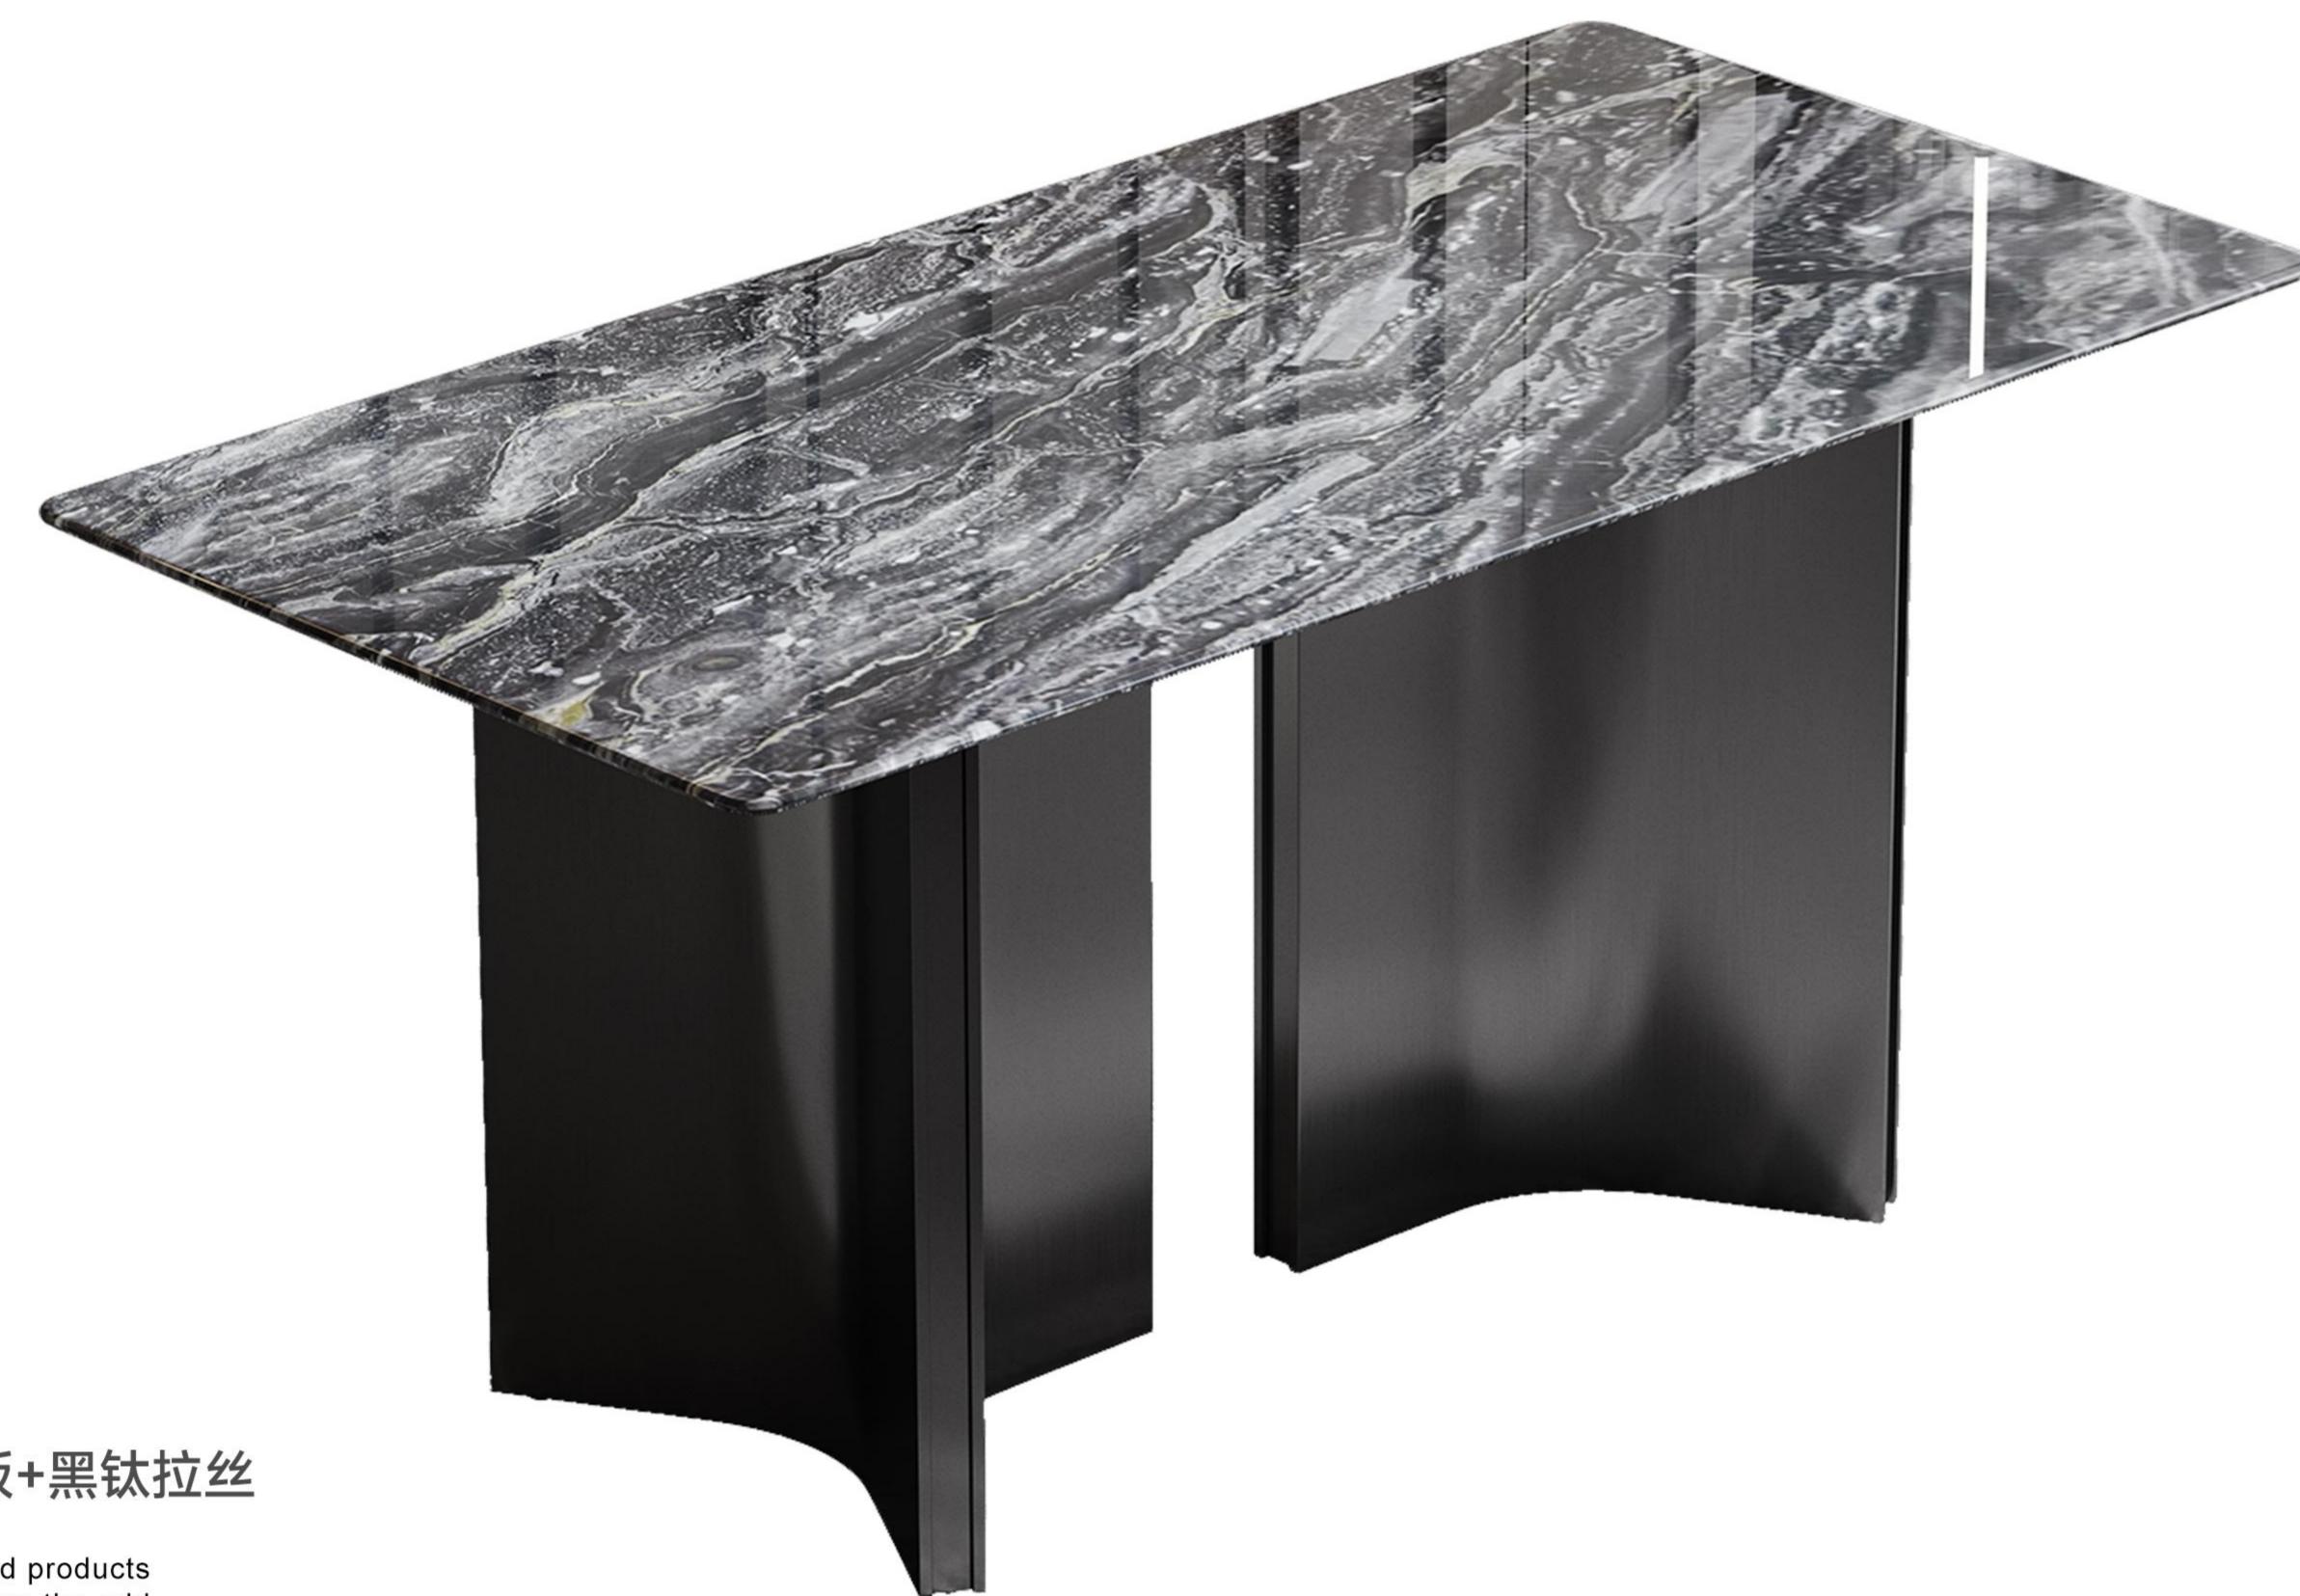

g, shaking, frying, rolling, and baking. It has a wide variety of ty pes, each with its own differences





型号: ZD231FD餐桌 零售价: 5850元

1350\*1350\*750mm

材质:潘多拉超晶石+中纤板底板+201镜面不锈钢

The trend target of fashion furniture, Tiktok control trend products, an ze from customer demand and market trend, and improve the addedv ue of products Make every moment of leisure time comfortabledOolon pes, each with its own differences



The trend target of fashion furniture, Tiktok control ze from customer demand and market trend, and i ue of products Make every moment of leisure time ea is a high-quality tea produced through process er withering, shaking, frying, rolling, and baking. It pes, each with its own differences

型号: ZD232FD餐桌 零售价: 5850元

1350\*1350\*750mm

材质: 香雪梅超晶石+中纤板底板+不锈钢黑钛



# 精湛工艺完美细节





型号: ZD233FD餐桌 零售价: 5850元

1600\*800\*760mm

材质: 威尼斯棕超晶石+中纤板底板+黑钛拉丝

The trend target of fashion furniture, Tiktok control trend products ze from customer demand and market trend, and improve the add ue of products Make every moment of leisure time comfortabledO ea is a high-quality tea produced through

The trend target of fashion furniture, Tiktok control trend products ze from customer demand and market trend, and improve the add ue of products Make eve



型号: ZD234FD餐桌

零售价: 5850元

1600\*800\*760mm

材质: 熊猫白超晶石+中纤板底板+201镜面不锈钢

The trend target of fashion furniture, Tiktok control trend products ze from customer demand and market trend, and improve the add ue of products Make every moment of leisure time comfortabledO ea is a high-quality tea produced through

The trend target of fashio