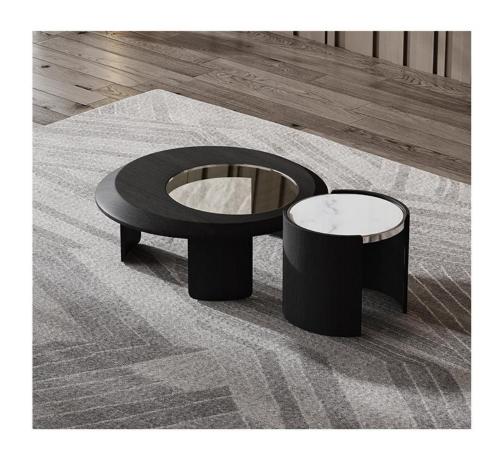

The trend target of fashion furniture, Tiktok control trend products, an ze from customer demand and market trend, and improve the addedv ue of products Make every moment

型号: ZE438FD茶几零售价: 4134元

茶几: 900\*900\*250mm 边几: 550\*550\*340mm 材质: 熊猫白贴纸大理石+201不锈钢拉丝黄铜 型号: ZE510茶几 零售价: 3387元

900\*900\*330mm

材质: 大理石(东方白)+黑胡桃木皮