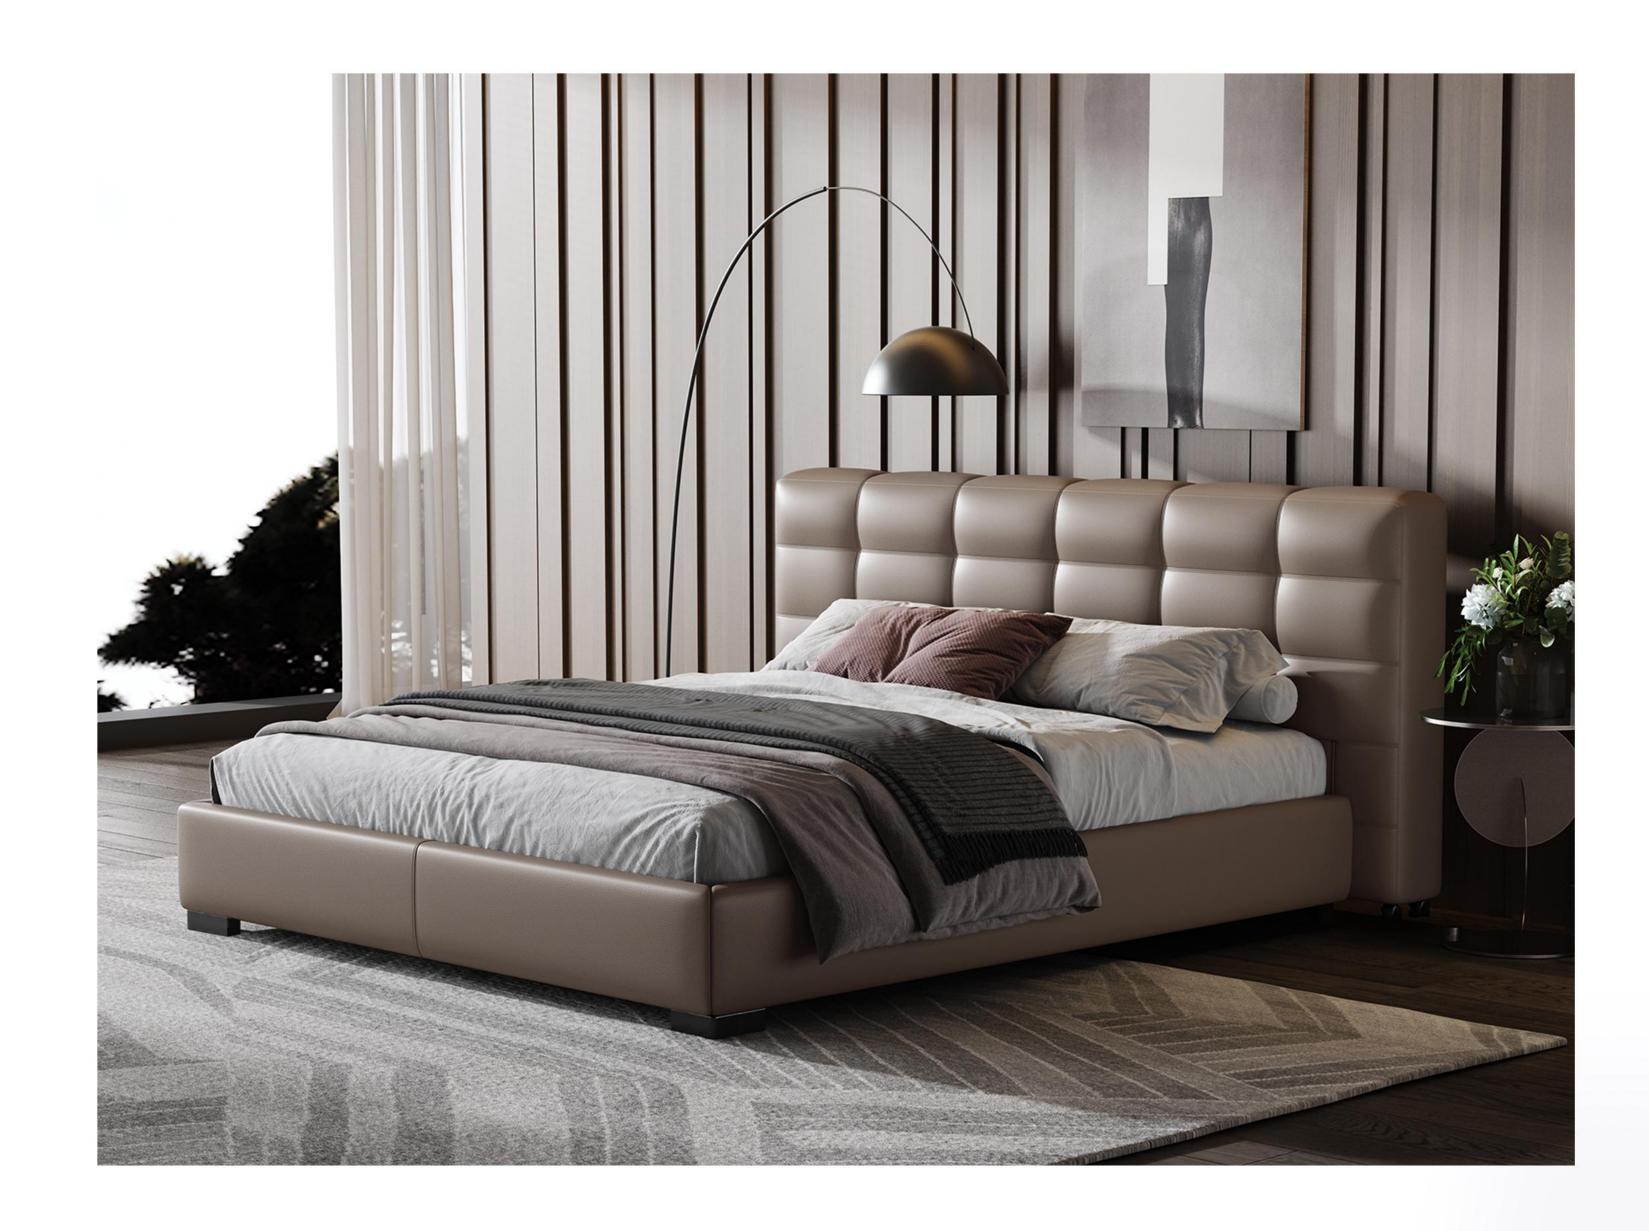

#### 精湛工艺完美细节

The trend target of fashion furniture, Tiktok control trend products, analya ze from customer demand and market trend, and improve the addedvaled ue of products Make every moment of leisure time comfortabledOolongda ea is a high-quality tea produced through processes such as picking, ging er withering, shaking, frying, rolling, and baking. It has a wide variety of ty pes, each with its own differences

型号: BX238FD床 零售价: 5925元

1.8米床 | 床侧长2310\*床头宽1980\*高930mm 1.5米床 | 床侧长2310\*床头宽1680\*高930mm

材质: 实木框架+高回弹海绵+头层牛皮+不锈钢脚

型号: BX237FD床 零售价: 7350元

1.8米床 | 床侧长2250\*床头宽1950\*高860mm 1.5米床 | 床侧长2250\*床头宽1650\*高860mm