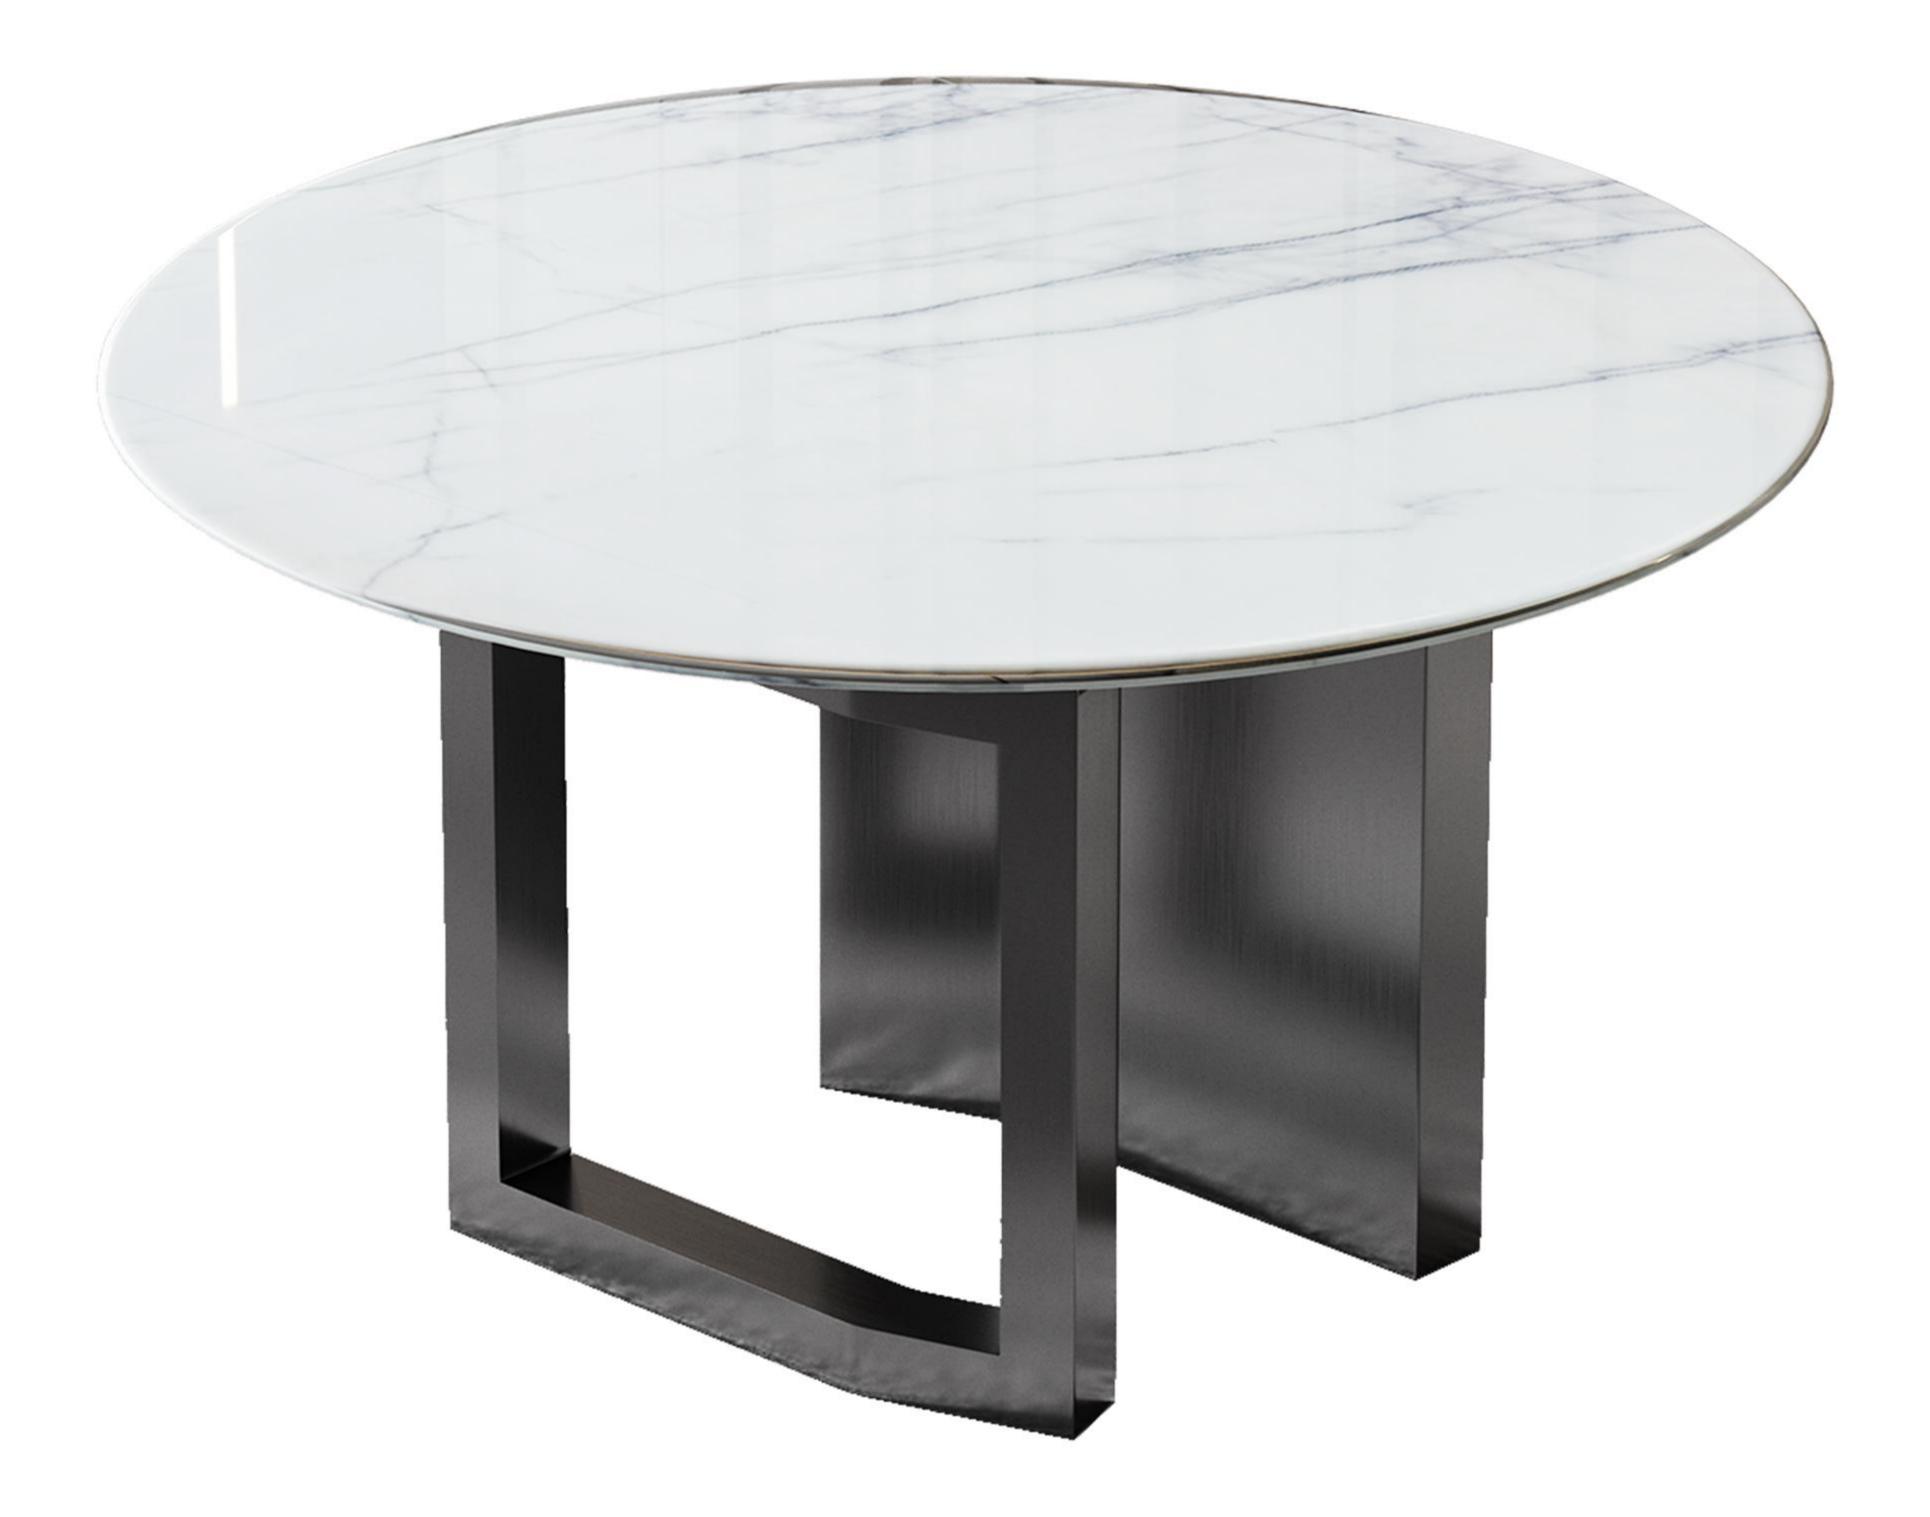

The trend target of fashion furniture, Tiktok control trend products ze from customer demand and market trend, and improve the add ue of products Make eve

型号: ZD234FD餐桌

零售价: 5850元

1600\*800\*760mm

材质: 熊猫白超晶石+中纤板底板+201镜面不锈钢

The trend target of fashion furniture, Tiktok control trend products ze from customer demand and market trend, and improve the add ue of products Make every moment of leisure time comfortabledO ea is a high-quality tea produced through

The trend target of fashion furniture, Tiktok control trend products ze from customer demand and market trend, and improve the add ue of products Make eve