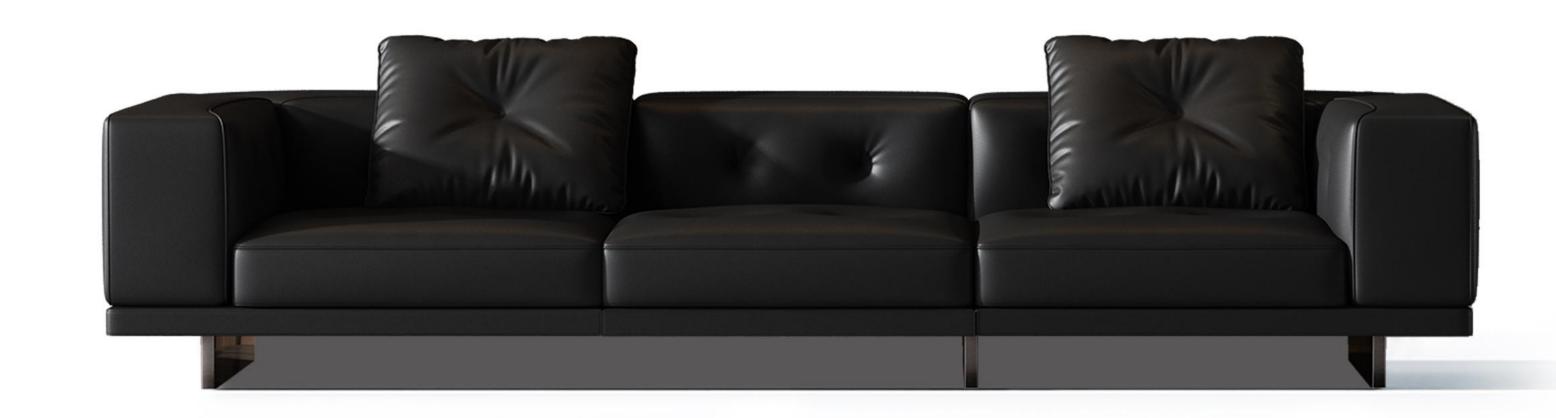

# SOFA-沙发

好家具就要随心搭配

精湛工艺完美细节

型号: S0528FD沙发 零售价: 10800元

四人位 | 3070\*900\*850mm

材质: 实木框架+高回弹海绵+头层牛皮

The trend target of fashion furniture, Tiktok control trend products ze from customer demand and market trend, and improve the add ue of products Make every moment of leisure time comfortabledO ea is a high-quality tea produced through

The trend target of fashion furniture, Tiktok control trend products ze from customer demand and market trend, and improve the add ue of products Make eve

型号: S0742沙发