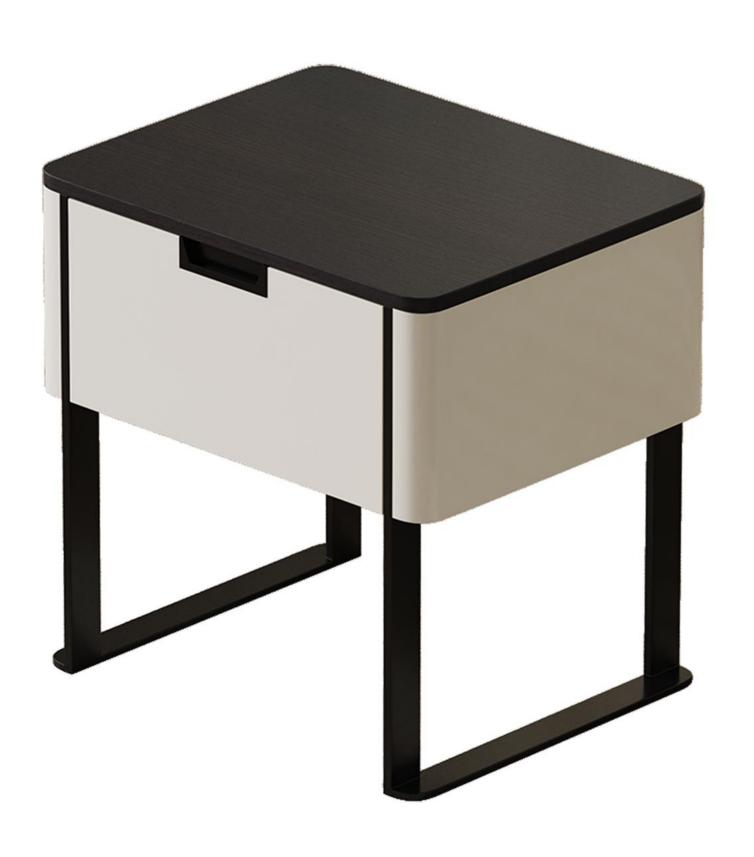

型号: GN216床头柜 零售价: 942元

450\*400\*450mm

材质: E1级中纤板+喷哑光浅灰色漆+松木抽斗

型号: GN211FD床头柜 零售价: 1107元

550\*400\*460mm

材质: E1级中纤板+喷哑光浅灰色漆+松木抽斗

型号: GN119床头柜 零售价: 990元

560\*400\*460mm