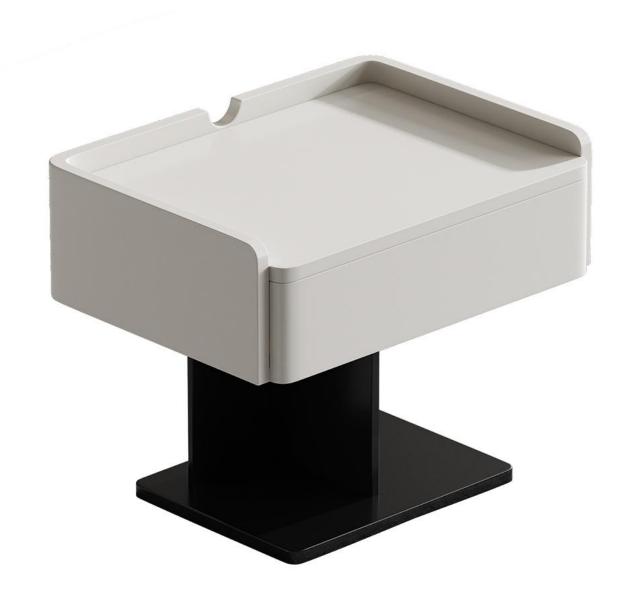

\*600\*435mm

材质: 宝格丽黑大理石+灰玻+不锈钢

## **CASUAL NOBLE**

#### 简单纯净的色彩及造型 勾勒出让人眼前一亮的作品

The trend target of fashion furniture, Tiktok control trend products, an ze from customer demand and market trend, and improve the addedv ue of products Make every moment of leisure time comfortabledOolon ea is a high-quality tea produced through processes such as picking, er withering, shaking, frying, rolling, and baking. It has a wide variety pes, each with its own differences

The trend target of fashion furniture, Tiktok control trend products, an ze from customer demand and market trend, and improve the addedv ue of products Make every moment



型号: ZE581茶几 零售价: 4959元

1000\*1000\*360mm

材质: E1环保纤维板+黑胡桃木皮



# CUPBOARD-床头柜

好家具就要随心搭配



型号: GN200床头柜

零售价: 870元

500\*400\*410mm

材质: E1级环保中纤板+实木抽+车拉手



型号: GN209FD床头柜

零售价: 1107元

580\*430\*470mm

材质: E1级中纤板贴木皮+多层实木板+松木抽斗

## DEFINESPACE

#### 家的不同氛围的定义

The trend target of fashion furniture, Tiktok control trend products, an ze from customer demand and market trend, and improve the addedv ue of products Make every moment of leisure time comfortabledOolon ea is a high-quality tea produced through processes such as picking, er withering, shaking, frying, rolling, and baking. It has a wide variety pes, each with its own differences



型号: GN204FC床头柜

零售价: 1125元

500\*400\*490mm

材质: E1级中纤板 + 烟熏木皮+不锈钢脚

## **DEFINESPACE**

#### 家的不同氛围的定义

The trend target of fashion furniture, Tiktok control trend products, an ze from customer demand and market trend, and improve the addedv ue of products Make every moment of leisure time comfortabledOolon