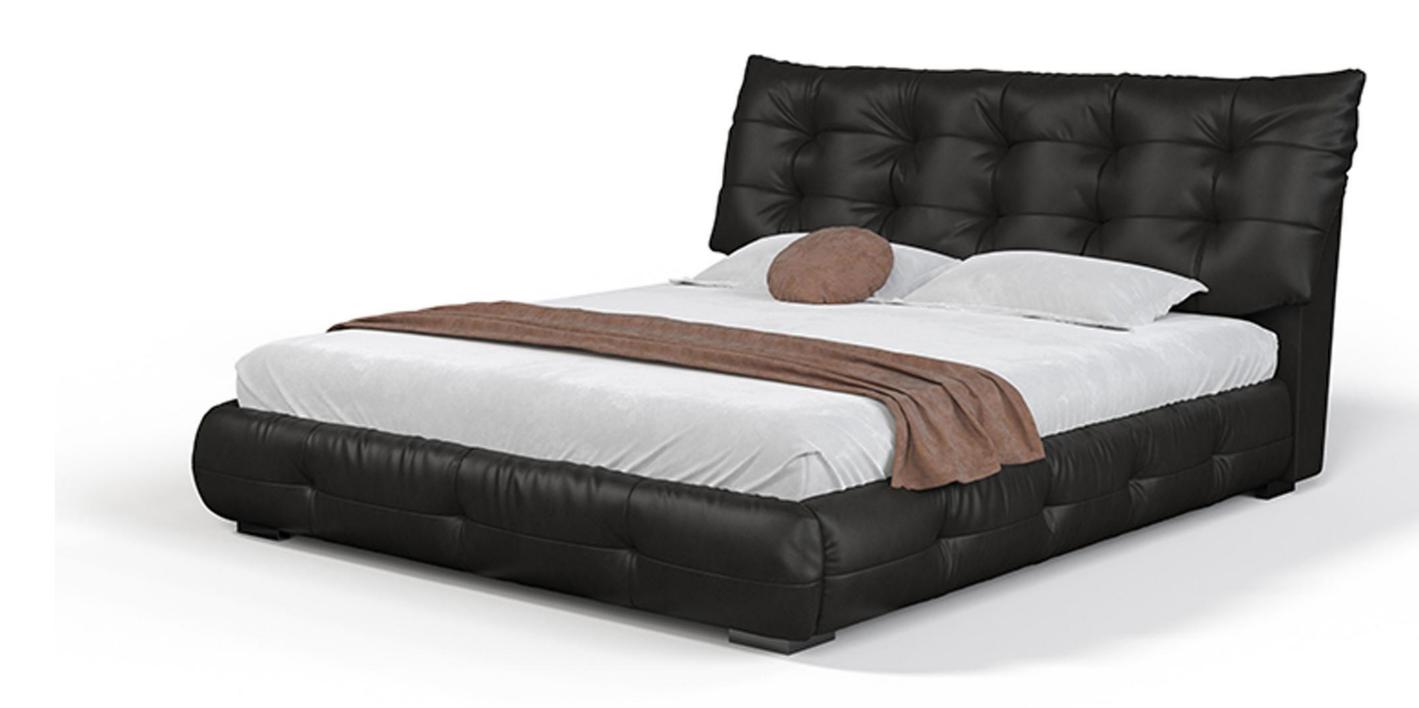

# MODERN

#### 无法阻挡的一种震撼美

The trend target of fashion furniture, Tiktok control trend products, an ze from customer demand and market trend, and improve the addedv ue of products Make every moment of leisure time comfortabledOolon ea is a high-quality tea produced through processes such as picking, er withering, shaking, frying, rolling, and baking. It has a wide variety pes, each with its own differences

型号: BX241FD床 零售价: 5925元

1.8米床 | 床侧长2360\*床头宽2040\*高890mm 1.5米床 | 床侧长2360\*床头宽1740\*高890mm

材质: 实木框架+高回弹海绵+头层牛皮+不锈钢脚

The trend target of fashion furniture, Tik ze from customer demand and market tr ue of products Make every moment of le ea is a high-quality tea produced throug er withering, shaking, frying, rolling, and pes, each with its own differences