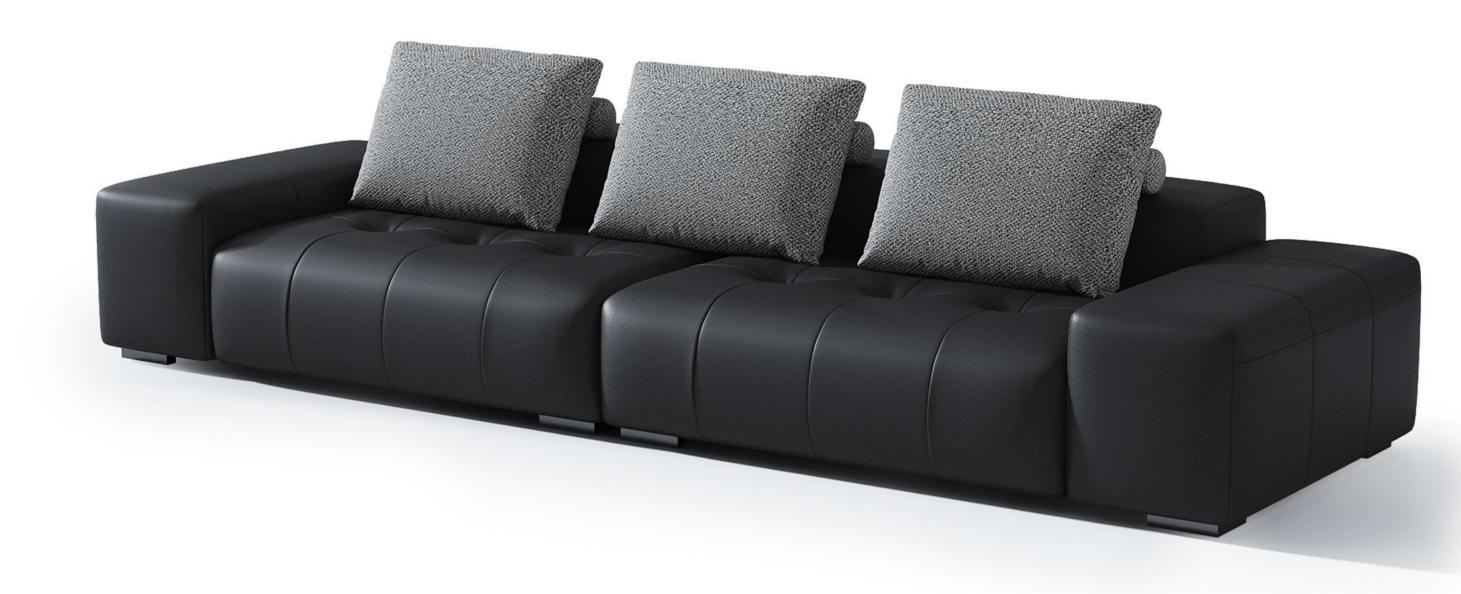

# SOFA-沙发

好家具就要随心搭配

精湛工艺完美细节

型号: S0528FD沙发 零售价: 10800元

四人位 | 3070\*900\*850mm

材质: 实木框架+高回弹海绵+头层牛皮

The trend target of fashion furniture, Tiktok control trend products ze from customer demand and market trend, and improve the add ue of products Make every moment of leisure time comfortabledO ea is a high-quality tea produced through

The trend target of fashion furniture, Tiktok control trend products ze from customer demand and market trend, and improve the add ue of products Make eve

型号: S0742沙发