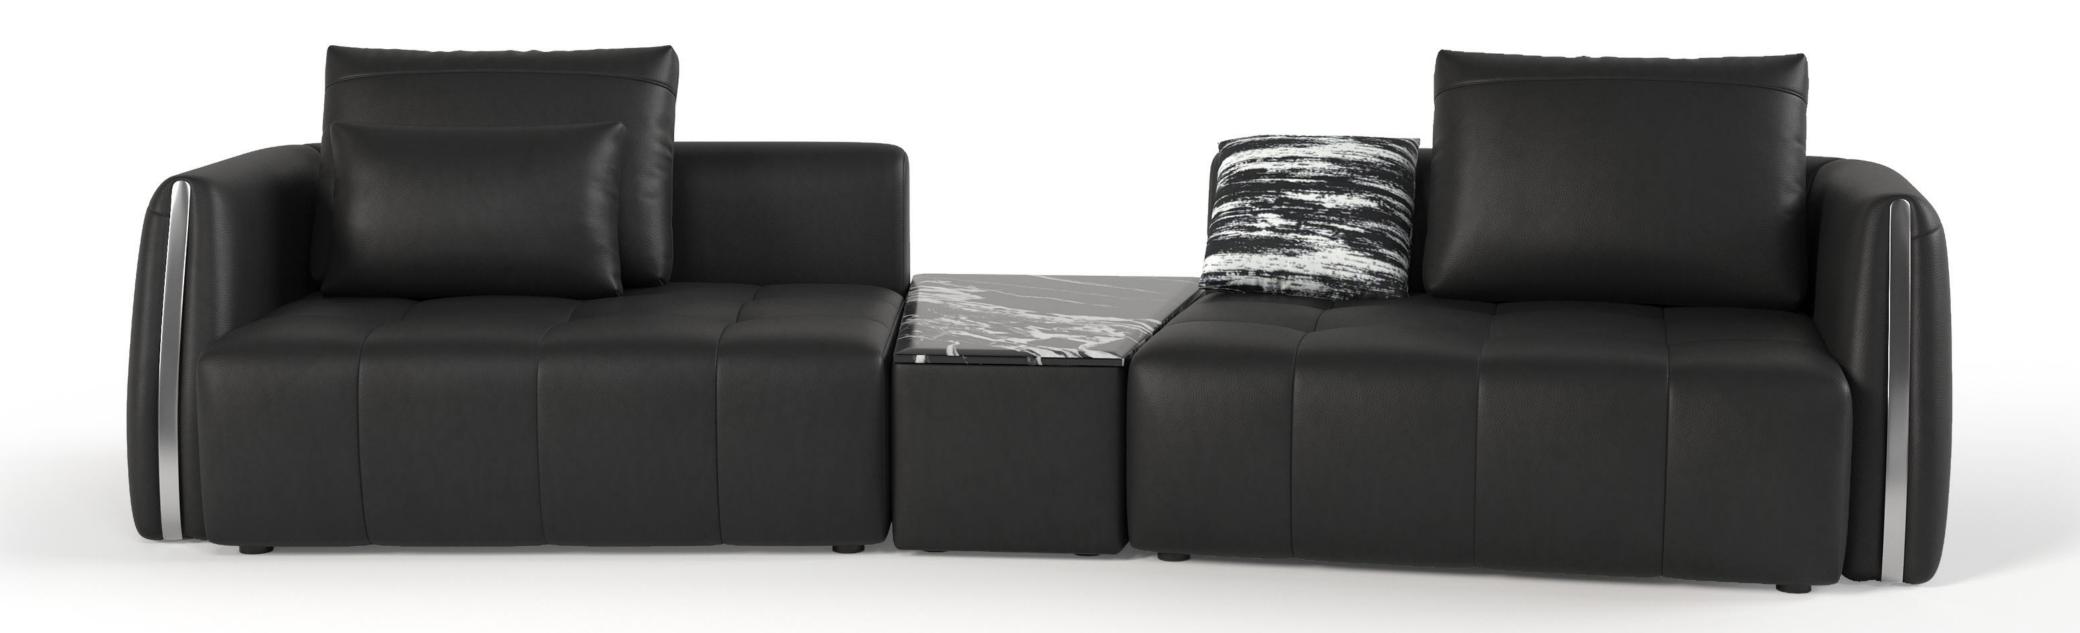

# MODERN

无法阻挡的一种震撼美

零售价: 12642元

四人位 | 3660\*1130/1730\*840mm

材质: 头层牛皮+实木框架+高回弹海绵

型号: S0569FD沙发 零售价: 12450元

四人位 | 2700\*1000\*810mm

材质: 实木框架+高回弹海绵+头层牛皮+不锈钢五金

型号: S0568FD沙发

零售价: 9297元

四人位 | 2800\*990\*860mm

材质: 实木框架+高回弹海绵+头层牛皮+不锈钢五金

The trend target of fashion furniture, Tiktok control trend products, analya ze from customer demand and market trend, and improve the addedvaled ue of products Make every moment of leisure time comfortabledOolongda ea is a high-quality tea produced through processes such as picking, ging er withering, shaking, frying, rolling, and baking. It has a wide variety of ty pes, each with its own differences