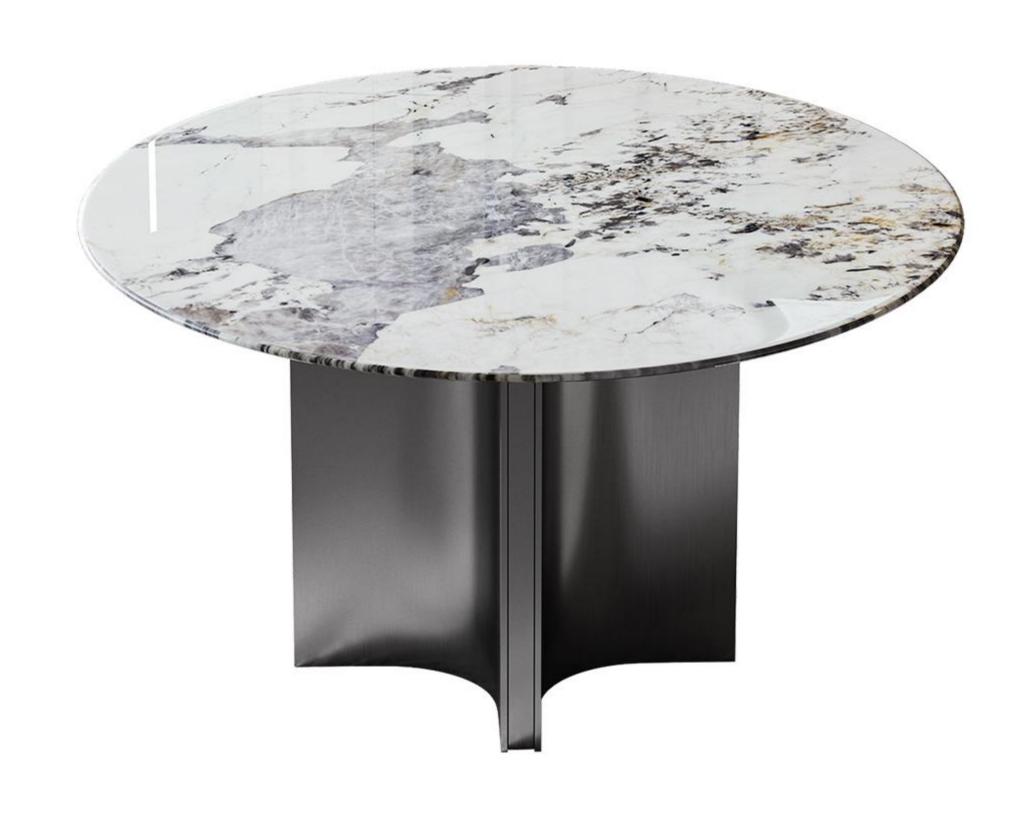

型号: ZD231FD餐桌 零售价: 5850元

1350\*1350\*750mm

材质:潘多拉超晶石+中纤板底板+201镜面不锈钢

The trend target of fashion furniture, Tiktok control trend products, an ze from customer demand and market trend, and improve the addedv ue of products Make every moment of leisure time comfortabledOolon pes, each with its own differences

The trend target of fashion furniture, Tiktok control ze from customer demand and market trend, and i ue of products Make every moment of leisure time ea is a high-quality tea produced through process er withering, shaking, frying, rolling, and baking. It pes, each with its own differences