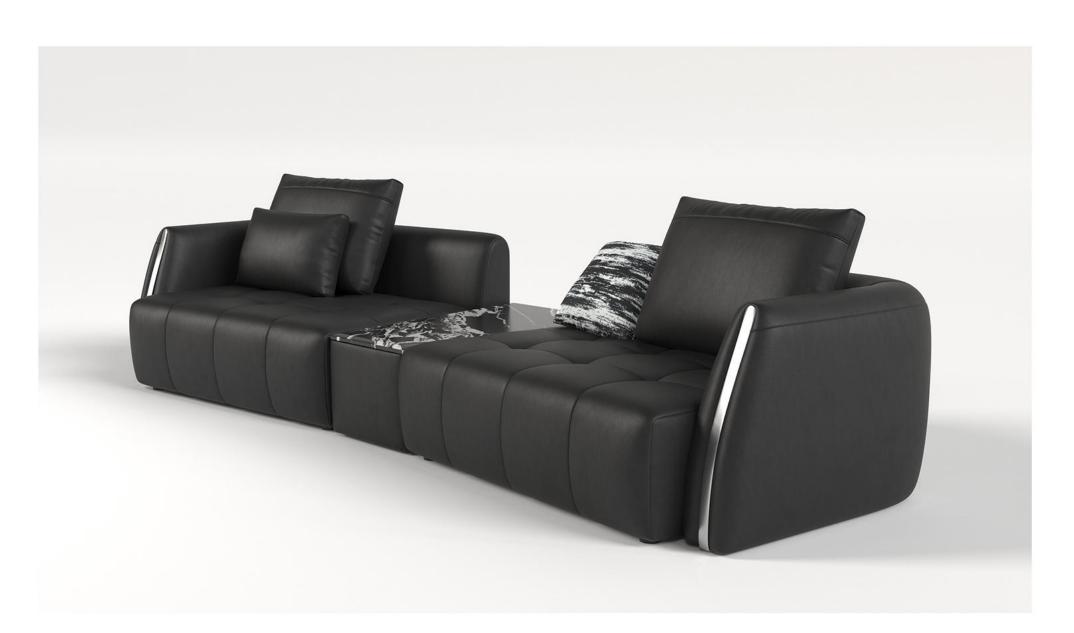

# MODERN

无法阻挡的一种震撼美

零售价: 12642元

四人位 | 3660\*1130/1730\*840mm

材质: 头层牛皮+实木框架+高回弹海绵

型号: S0569FD沙发 零售价: 12450元

四人位 | 2700\*1000\*810mm

材质: 实木框架+高回弹海绵+头层牛皮+不锈钢五金

型号: S0568FD沙发

零售价: 9297元

四人位 | 2800\*990\*860mm

材质: 实木框架+高回弹海绵+头层牛皮+不锈钢五金

The trend target of fashion furniture, Tiktok control trend products, analya ze from customer demand and market trend, and improve the addedvaled ue of products Make every moment of leisure time comfortabledOolongda ea is a high-quality tea produced through processes such as picking, ging er withering, shaking, frying, rolling, and baking. It has a wide variety of ty pes, each with its own differences