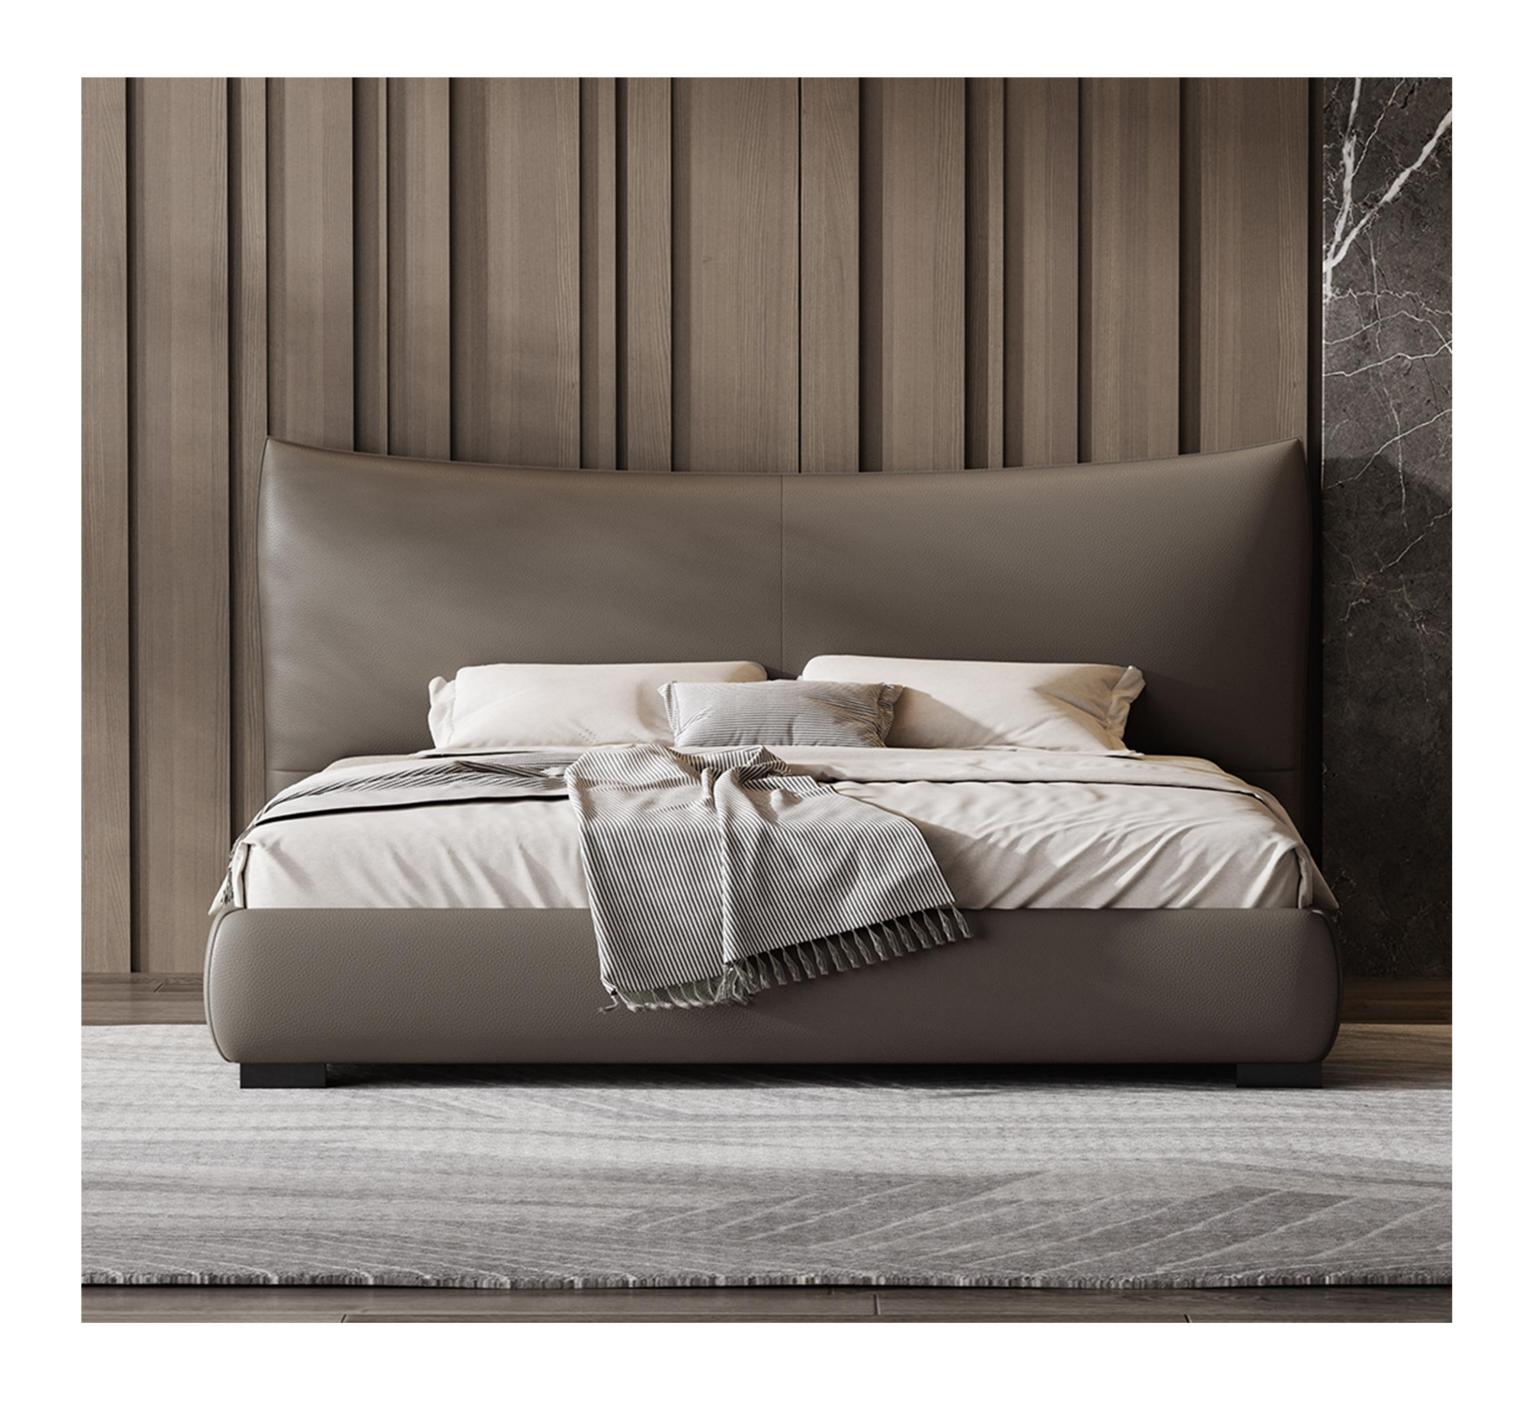

型号: BX236FD床 零售价: 5364元

1.8米床 | 床侧长2250\*床头宽2150\*高1100mm 1.5米床 | 床侧长2250\*床头宽1850\*高1100mm

材质: 实木框架+高回弹海绵+头层牛皮