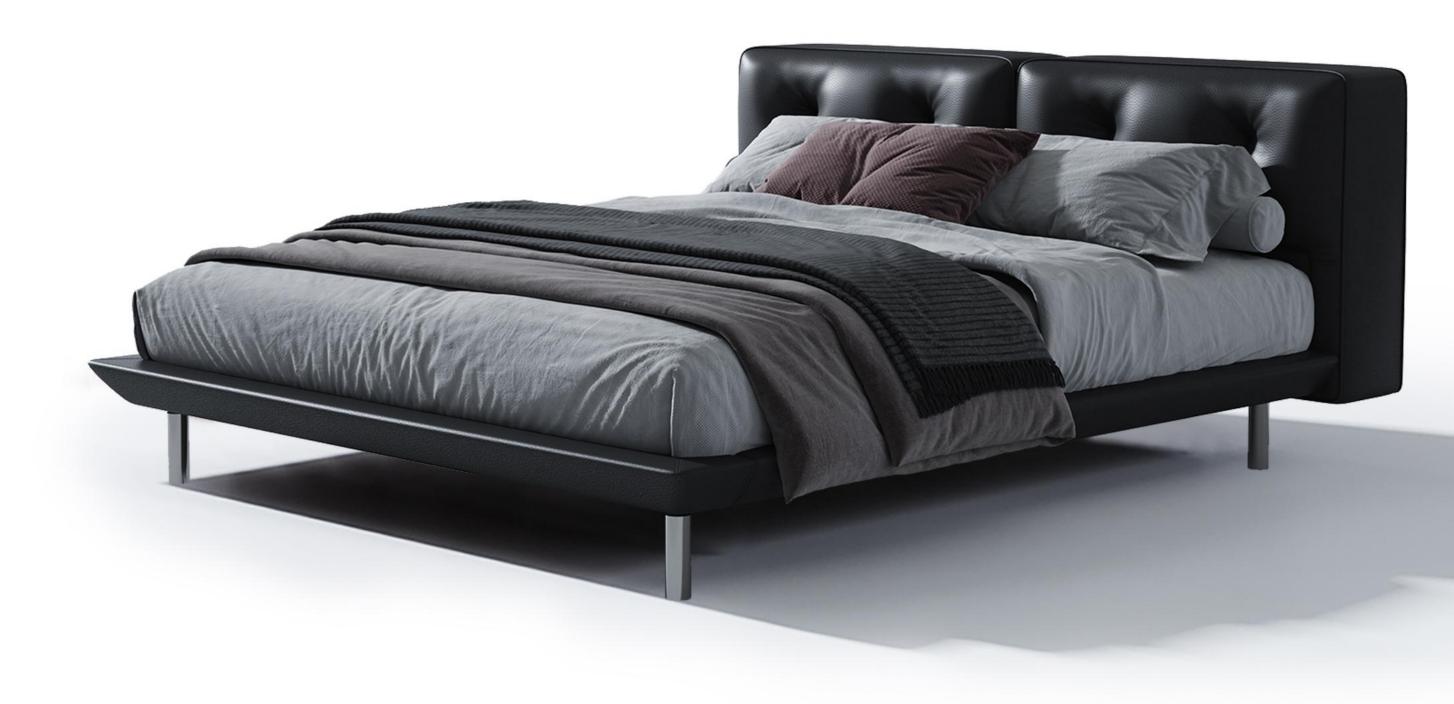

型号: BX236FD床 零售价: 5364元

1.8米床 | 床侧长2250\*床头宽2150\*高1100mm 1.5米床 | 床侧长2250\*床头宽1850\*高1100mm

材质: 实木框架+高回弹海绵+头层牛皮