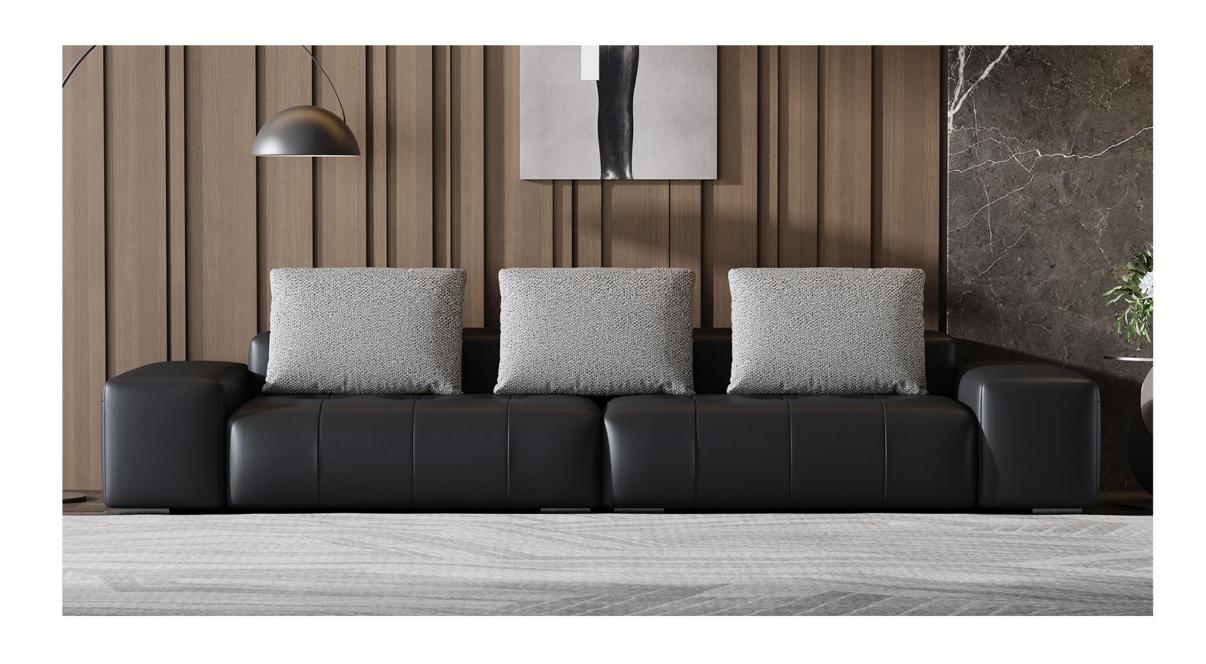

# SOFA-沙发

好家具就要随心搭配

精湛工艺完美细节

型号: S0528FD沙发 零售价: 10800元

四人位 | 3070\*900\*850mm

材质: 实木框架+高回弹海绵+头层牛皮

The trend target of fashion furniture, Tiktok control trend products ze from customer demand and market trend, and improve the add ue of products Make every moment of leisure time comfortabledO ea is a high-quality tea produced through

The trend target of fashion furniture, Tiktok control trend products ze from customer demand and market trend, and improve the add ue of products Make eve

型号: S0742沙发