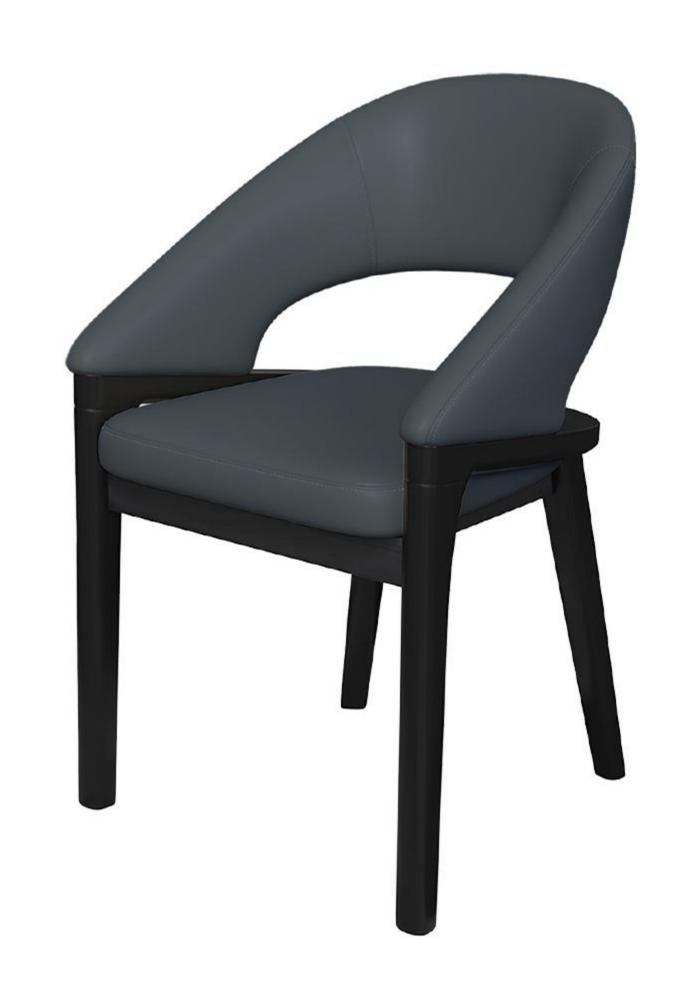

The trend target of fashion furniture, Tiktok control trend products, an ze from customer demand and market trend, and improve the addedv ue of products Make every moment

型号: YX751餐椅 零售价: 942元

600\*570\*740mm 材质: 碳素钢+西皮

型号: YX756餐椅 零售价: 1008元

420\*520\*820mm

材质: 西皮+碳素钢架

型号: YX717餐椅 零售价: 1008元

520\*580\*850mm

材质: 仿真皮+高回弹海绵+哑光黑砂碳素钢脚

型号: YX743餐椅 零售价: 987元

490\*590\*880mm

材质: 不锈钢+弯板+海绵+科技皮