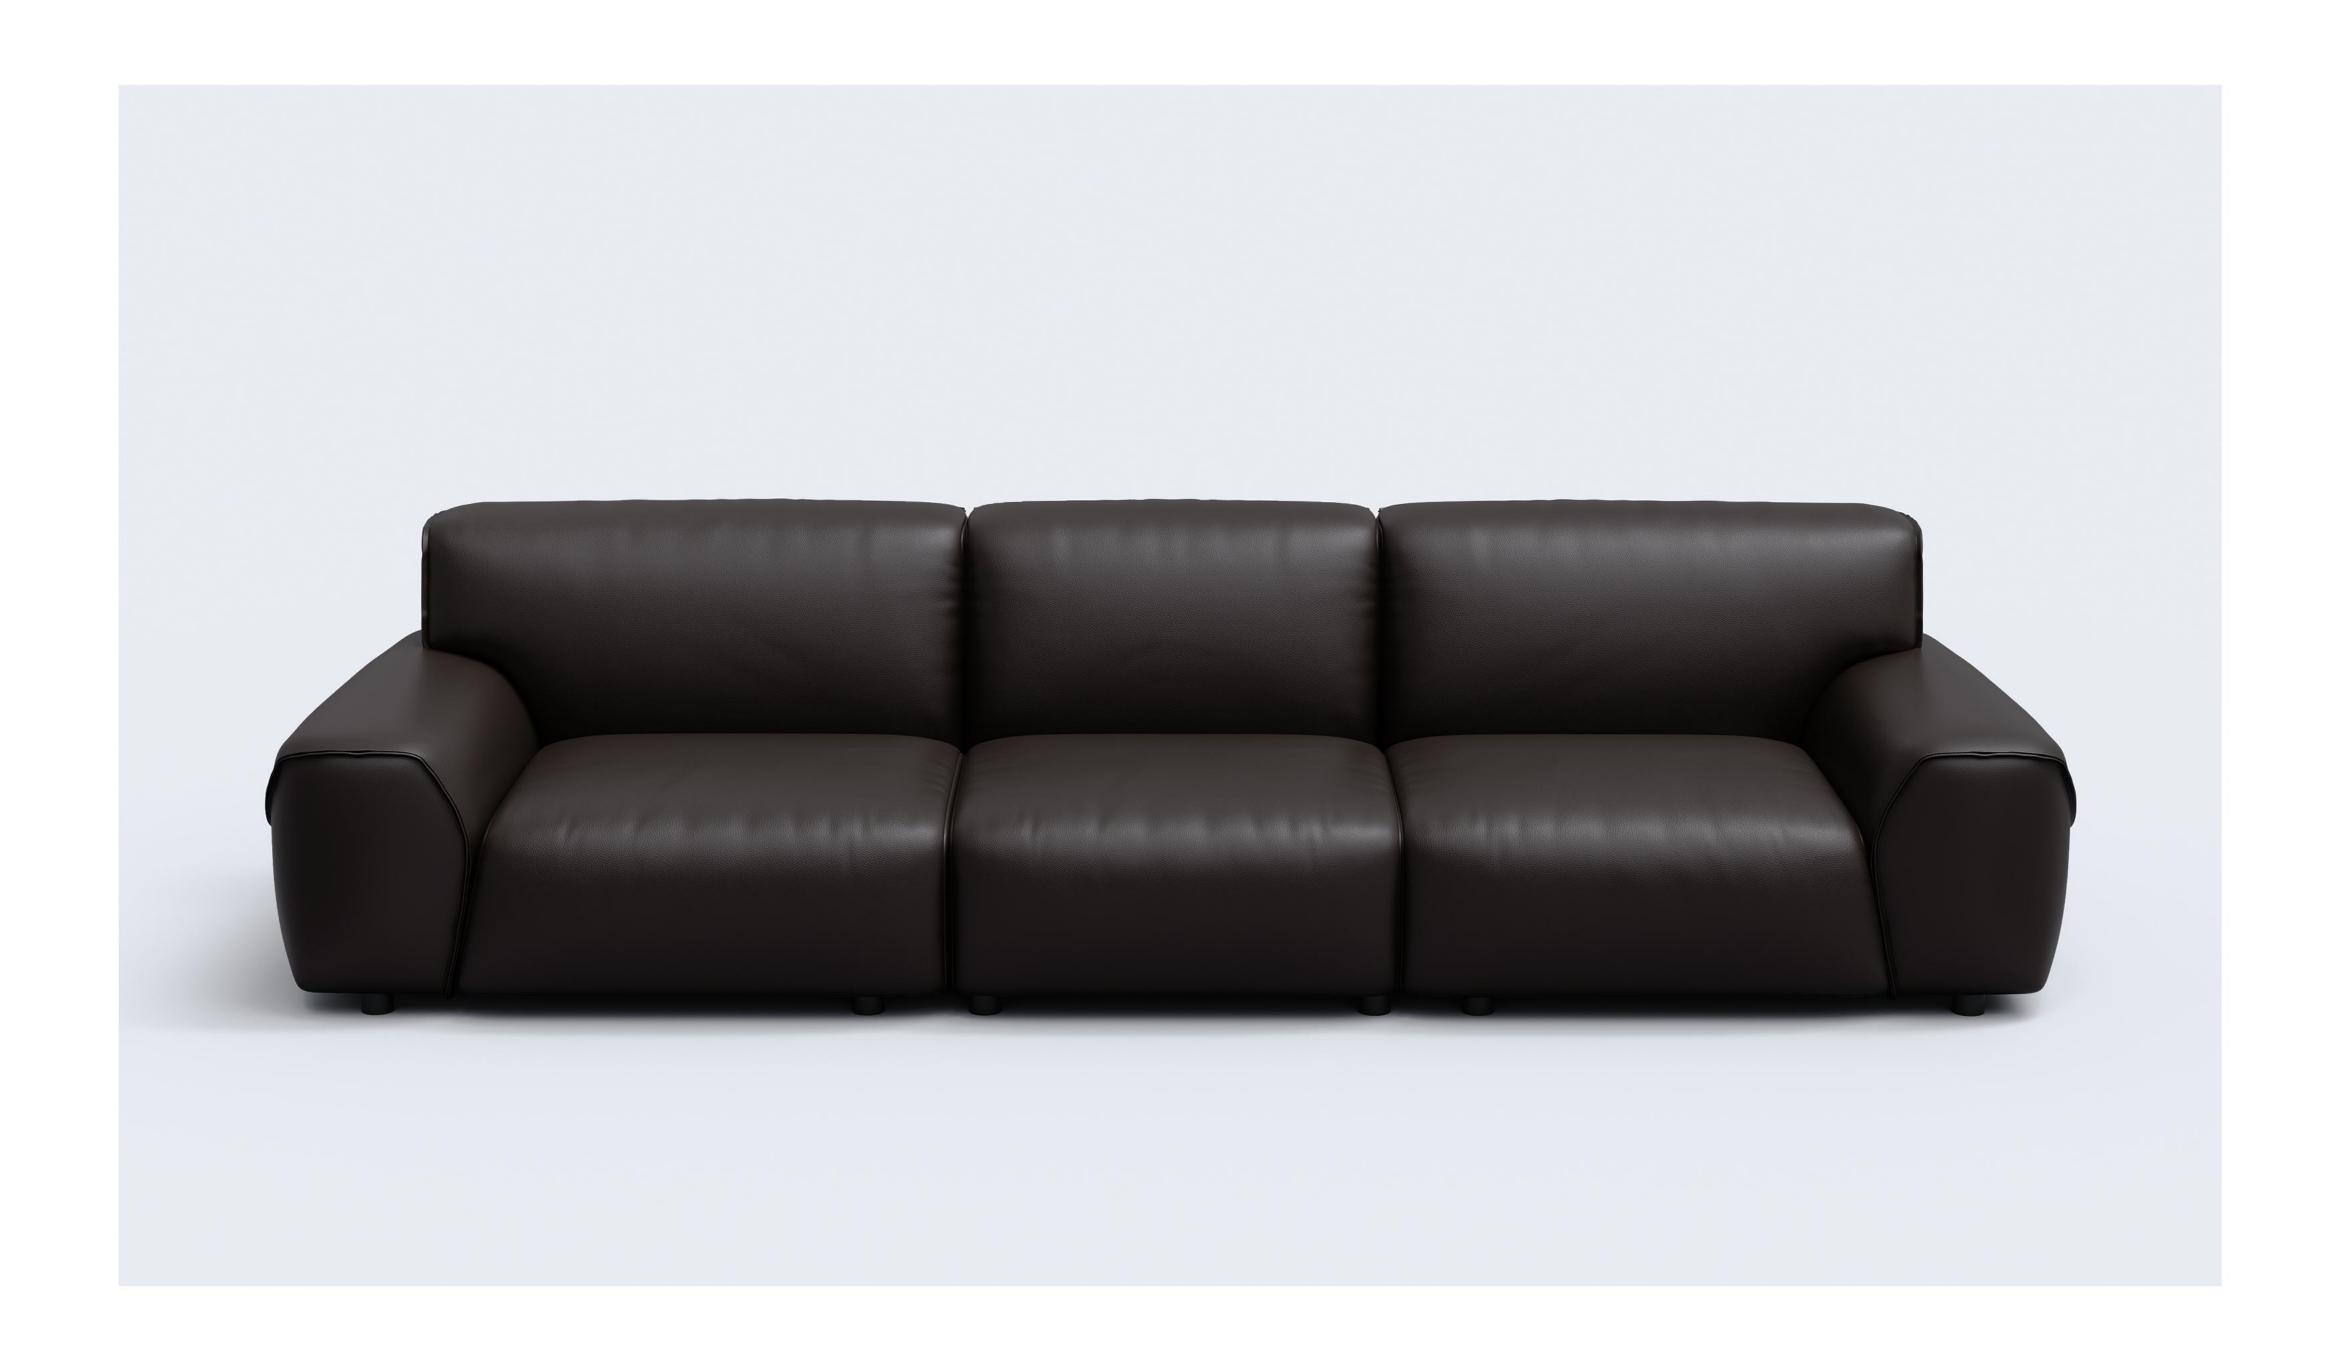

# SOFA-沙发

好家具就要随心搭配

精湛工艺完美细节

型号: S0528FD沙发 零售价: 10800元

四人位 | 3070\*900\*850mm

材质: 实木框架+高回弹海绵+头层牛皮

The trend target of fashion furniture, Tiktok control trend products ze from customer demand and market trend, and improve the add ue of products Make every moment of leisure time comfortabledO ea is a high-quality tea produced through