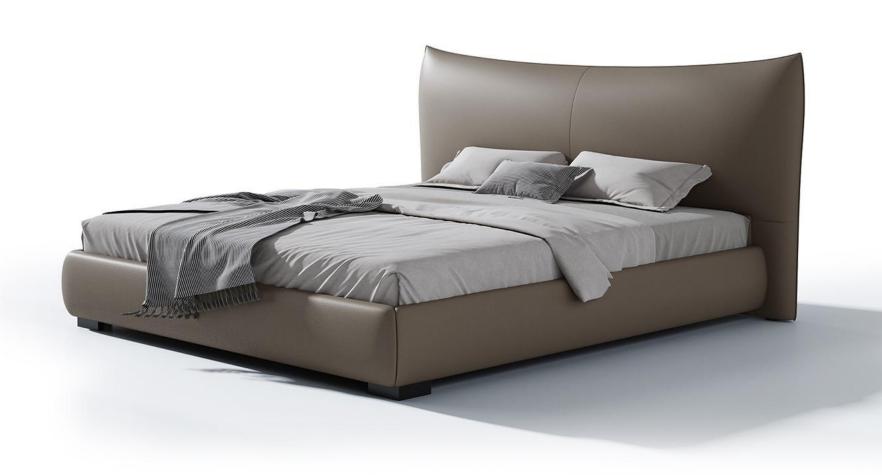

型号: BX236FD床 零售价: 5364元

1.8米床 | 床侧长2250\*床头宽2150\*高1100mm 1.5米床 | 床侧长2250\*床头宽1850\*高1100mm

材质: 实木框架+高回弹海绵+头层牛皮