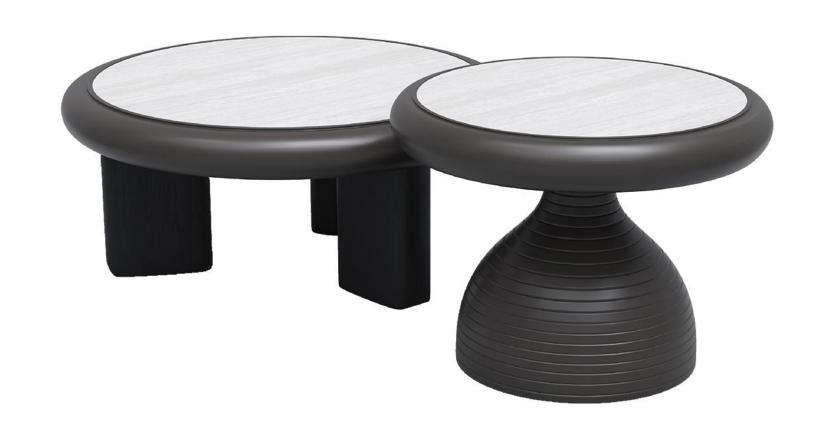

### 精湛工艺完美细节

型号: ZE435FD茶几 零售价: 3870元

大圆: 1000\*1000\*370mm 小圆: 510\*480\*430mm

材质: E1级中纤板贴烟熏木皮+钢化玻璃+201原色不锈钢+雪山白岩板

The trend target of fashion furniture, Tiktok control trend products ze from customer demand and market trend, and improve the add ue of products Make every moment of leisure time comfortabledO ea is a high-quality tea produced through