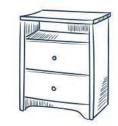

# CUPBOARD-床头柜

好家具就要随心搭配

型号: GN200床头柜

零售价: 870元

500\*400\*410mm

材质: E1级环保中纤板+实木抽+车拉手

型号: GN209FD床头柜

零售价: 1107元

580\*430\*470mm

材质: E1级中纤板贴木皮+多层实木板+松木抽斗