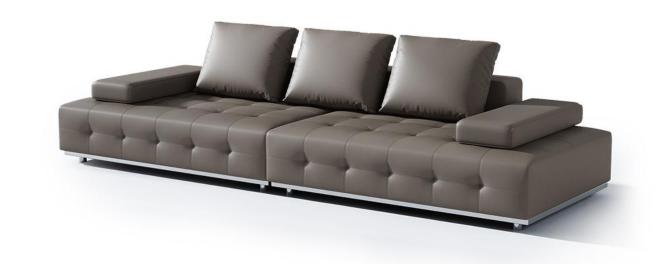

# SOFA-沙发

好家具就要随心搭配

精湛工艺完美细节

型号: S0528FD沙发 零售价: 10800元

四人位 | 3070\*900\*850mm

材质: 实木框架+高回弹海绵+头层牛皮

The trend target of fashion furniture, Tiktok control trend products ze from customer demand and market trend, and improve the add ue of products Make every moment of leisure time comfortabledO ea is a high-quality tea produced through

The trend target of fashion furniture, Tiktok control trend products ze from customer demand and market trend, and improve the add ue of products Make eve

型号: S0742沙发