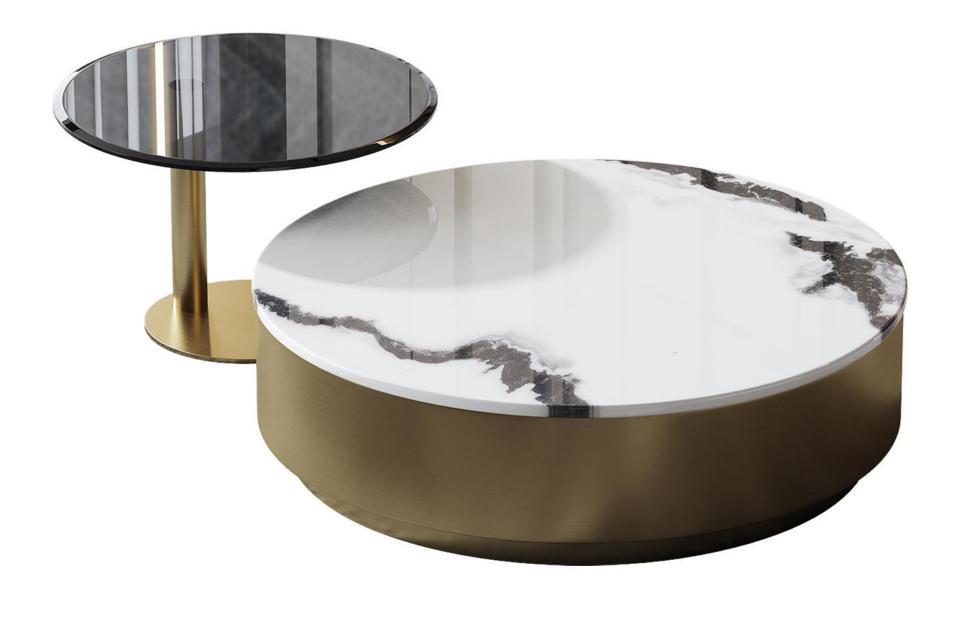

440mm

材质: E1环保纤维板外贴榆木黑色木皮+台面打印工艺+金属漆实色脚

The trend target of fashion furniture, Tiktok control trend products ze from customer demand and market trend, and improve the add ue of products Make eve

## CASUAL NOBLE

### 简单纯净的色彩及造型 勾勒出让人眼前一亮的作品

The trend target of fashion furniture, Tiktok control trend products, an ze from customer demand and market trend, and improve the addedv ue of products Make every moment of leisure time comfortabledOolon ea is a high-quality tea produced through processes such as picking, er withering, shaking, frying, rolling, and baking. It has a wide variety pes, each with its own differences

The trend target of fashion furniture, Tiktok control trend products, an ze from customer demand and market trend, and improve the addedv ue of products Make every moment





型号: ZE438FD茶几零售价: 4134元

茶几: 900\*900\*250mm 边几: 550\*550\*340mm 材质: 熊猫白贴纸大理石+201不锈钢拉丝黄铜 型号: ZE510茶几 零售价: 3387元

900\*900\*330mm

材质: 大理石(东方白)+黑胡桃木皮

### 精湛工艺完美细节





型号: ZE435FD茶几 零售价: 3870元

大圆: 1000\*1000\*370mm 小圆: 510\*480\*430mm

材质: E1级中纤板贴烟熏木皮+钢化玻璃+201原色不锈钢+雪山白岩板

The trend target of fashion furniture, Tiktok control trend products ze from customer demand and market trend, and improve the add ue of products Make every moment of leisure time comfortabledO ea is a high-quality tea produced through

The trend target of fashion furniture, Tiktok control trend products ze from customer demand and market trend, and improve the add ue of products Make eve



型号: ZE550茶几 零售价: 4500元

1312\*860\*360mm

材质: E1级中纤板+碳素钢脚



型号: ZE523茶几 零售价: 3771元

1320\*740\*370mm

材质:云海白微晶石+E1级中纤板+201不锈钢