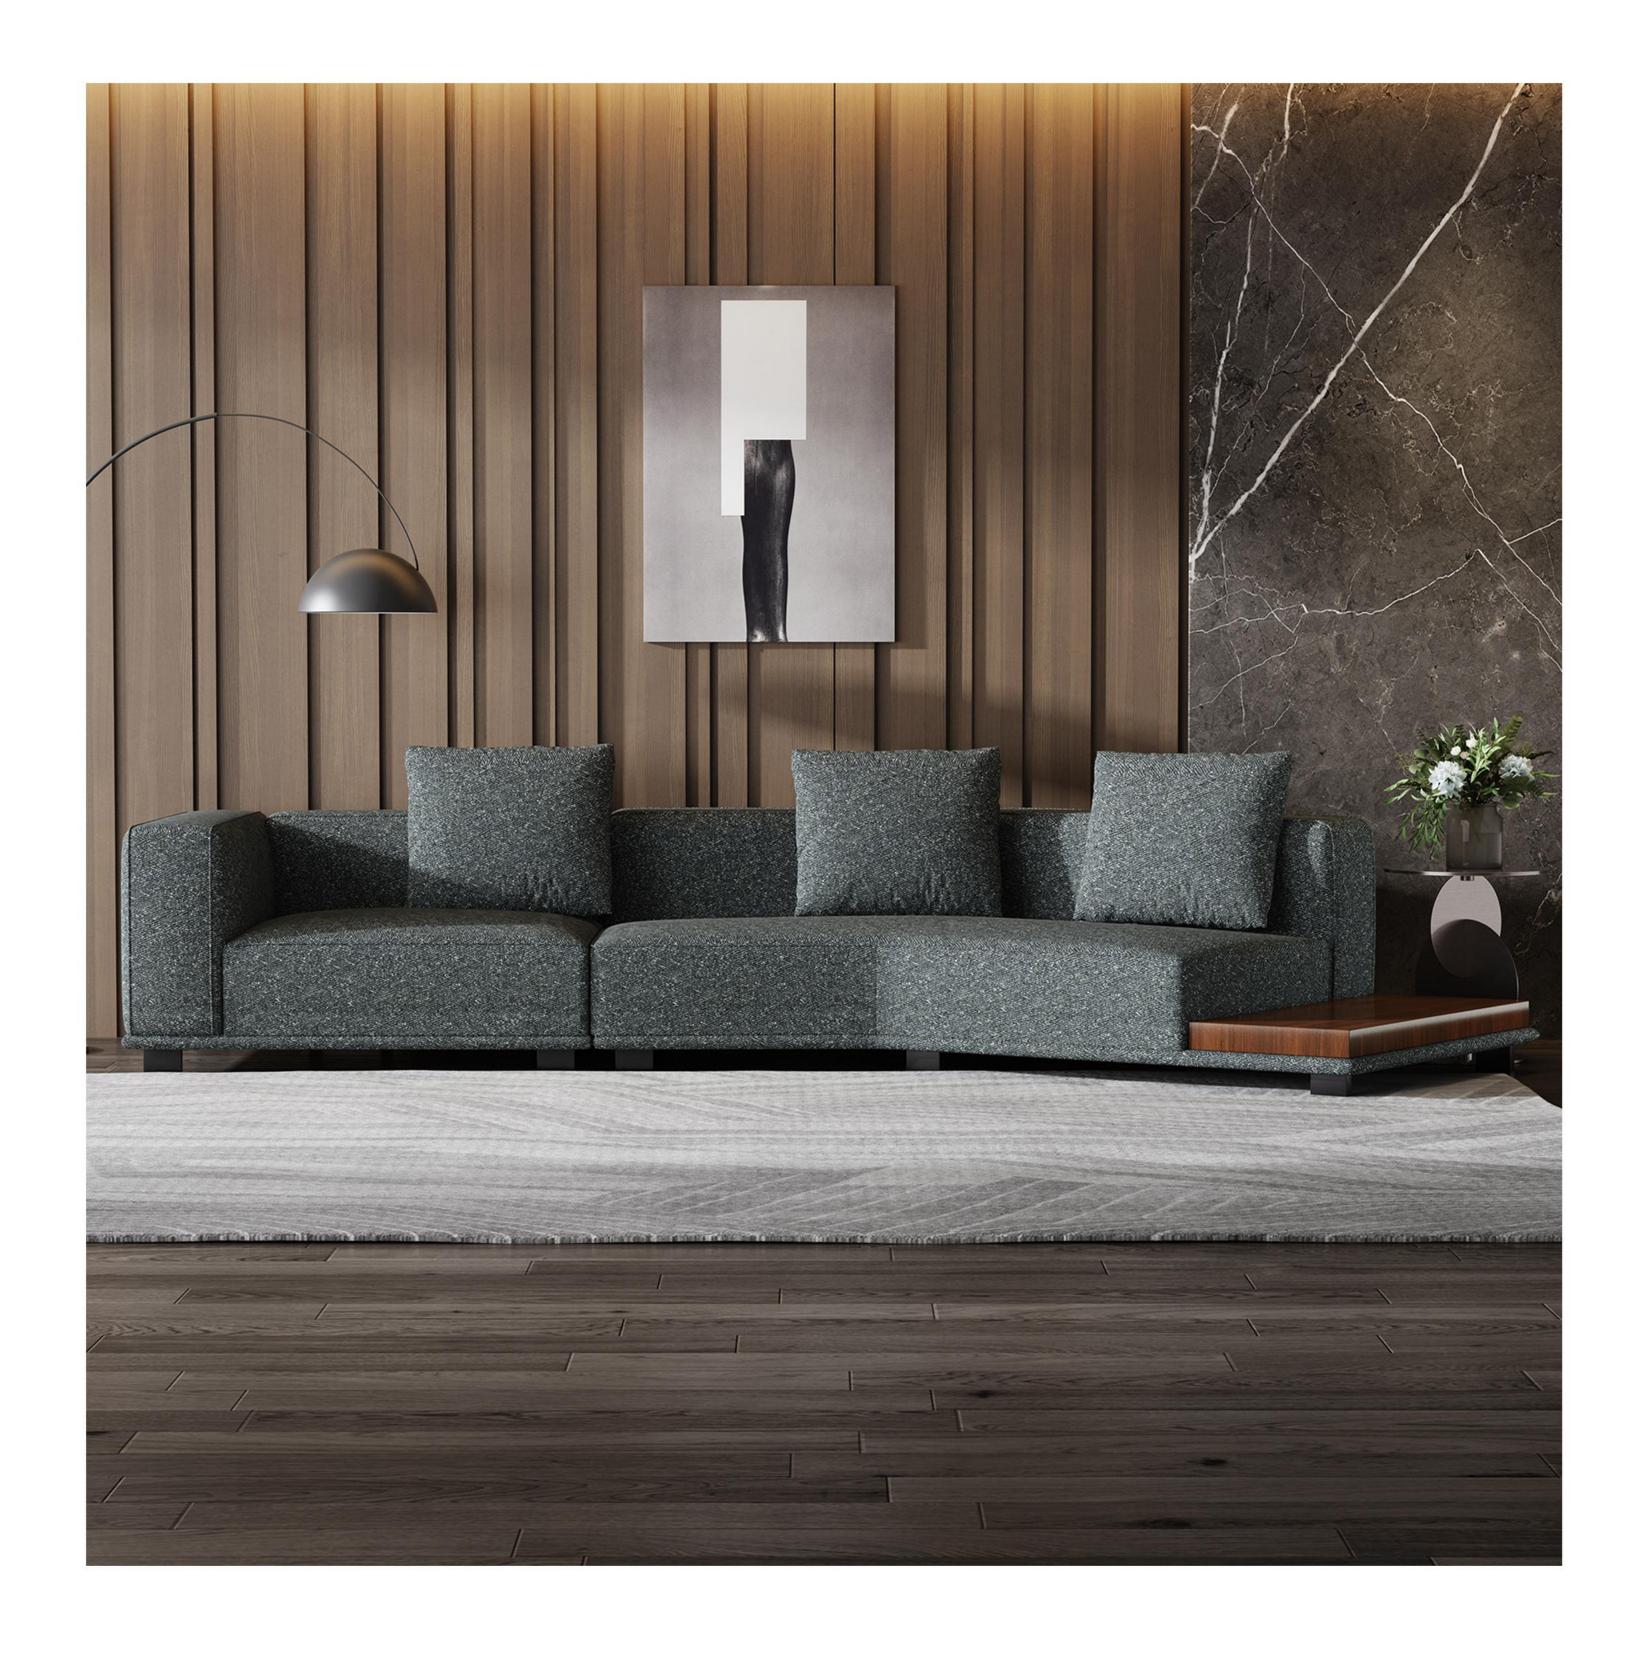

型号: S0569FD沙发 零售价: 12450元

四人位 | 2700\*1000\*810mm

材质: 实木框架+高回弹海绵+头层牛皮+不锈钢五金

型号: S0568FD沙发

零售价: 9297元

四人位 | 2800\*990\*860mm

材质: 实木框架+高回弹海绵+头层牛皮+不锈钢五金

The trend target of fashion furniture, Tiktok control trend products, analya ze from customer demand and market trend, and improve the addedvaled ue of products Make every moment of leisure time comfortabledOolongda ea is a high-quality tea produced through processes such as picking, ging er withering, shaking, frying, rolling, and baking. It has a wide variety of ty pes, each with its own differences

#### 精湛工艺完美细节

The trend target of fashion furniture, Tiktok control trend products, analya ze from customer demand and market trend, and improve the addedvaled ue of products Make every moment of leisure time comfortabledOolongda ea is a high-quality tea produced through processes such as picking, ging er withering, shaking, frying, rolling, and baking. It has a wide variety of ty pes, each with its own differences