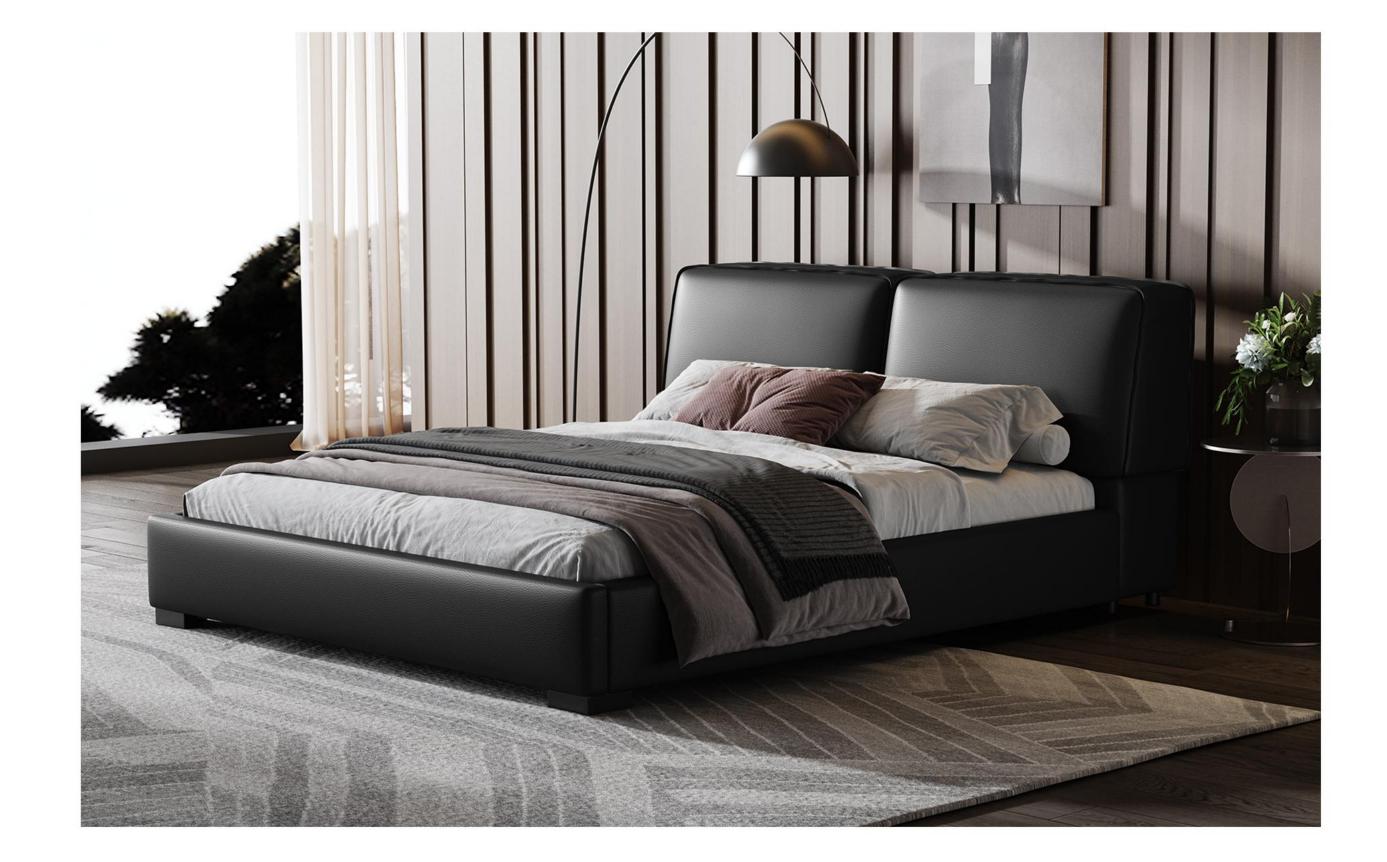

型号: BX234FD床 零售价: 5925元

1.8米床 | 床侧长2260\*床头宽2020\*高1060mm 1.5米床 | 床侧长2260\*床头宽1720\*高1060mm

材质: 实木框架+高回弹海绵+头层牛皮+亚克力脚

The trend target of fashion furniture, Tiktok control trend products ze from customer demand and market trend, and improve the add ue of products Make eve

EXQUISITE 每一处细节透露高级感

型号: BX235FD床 零售价: 5175元

1.8米床 | 床侧长2380\*床头宽2040\*高950mm 1.5米床 | 床侧长2380\*床头宽1740\*高950mm

材质: 实木框架+高回弹海绵+头层牛皮+实木脚

The trend target of fashion furniture, Tiktok control trend products ze from customer demand and market trend, and improve the add ue of products Make every moment of leisure time comfortabledO ea is a high-quality tea produced through