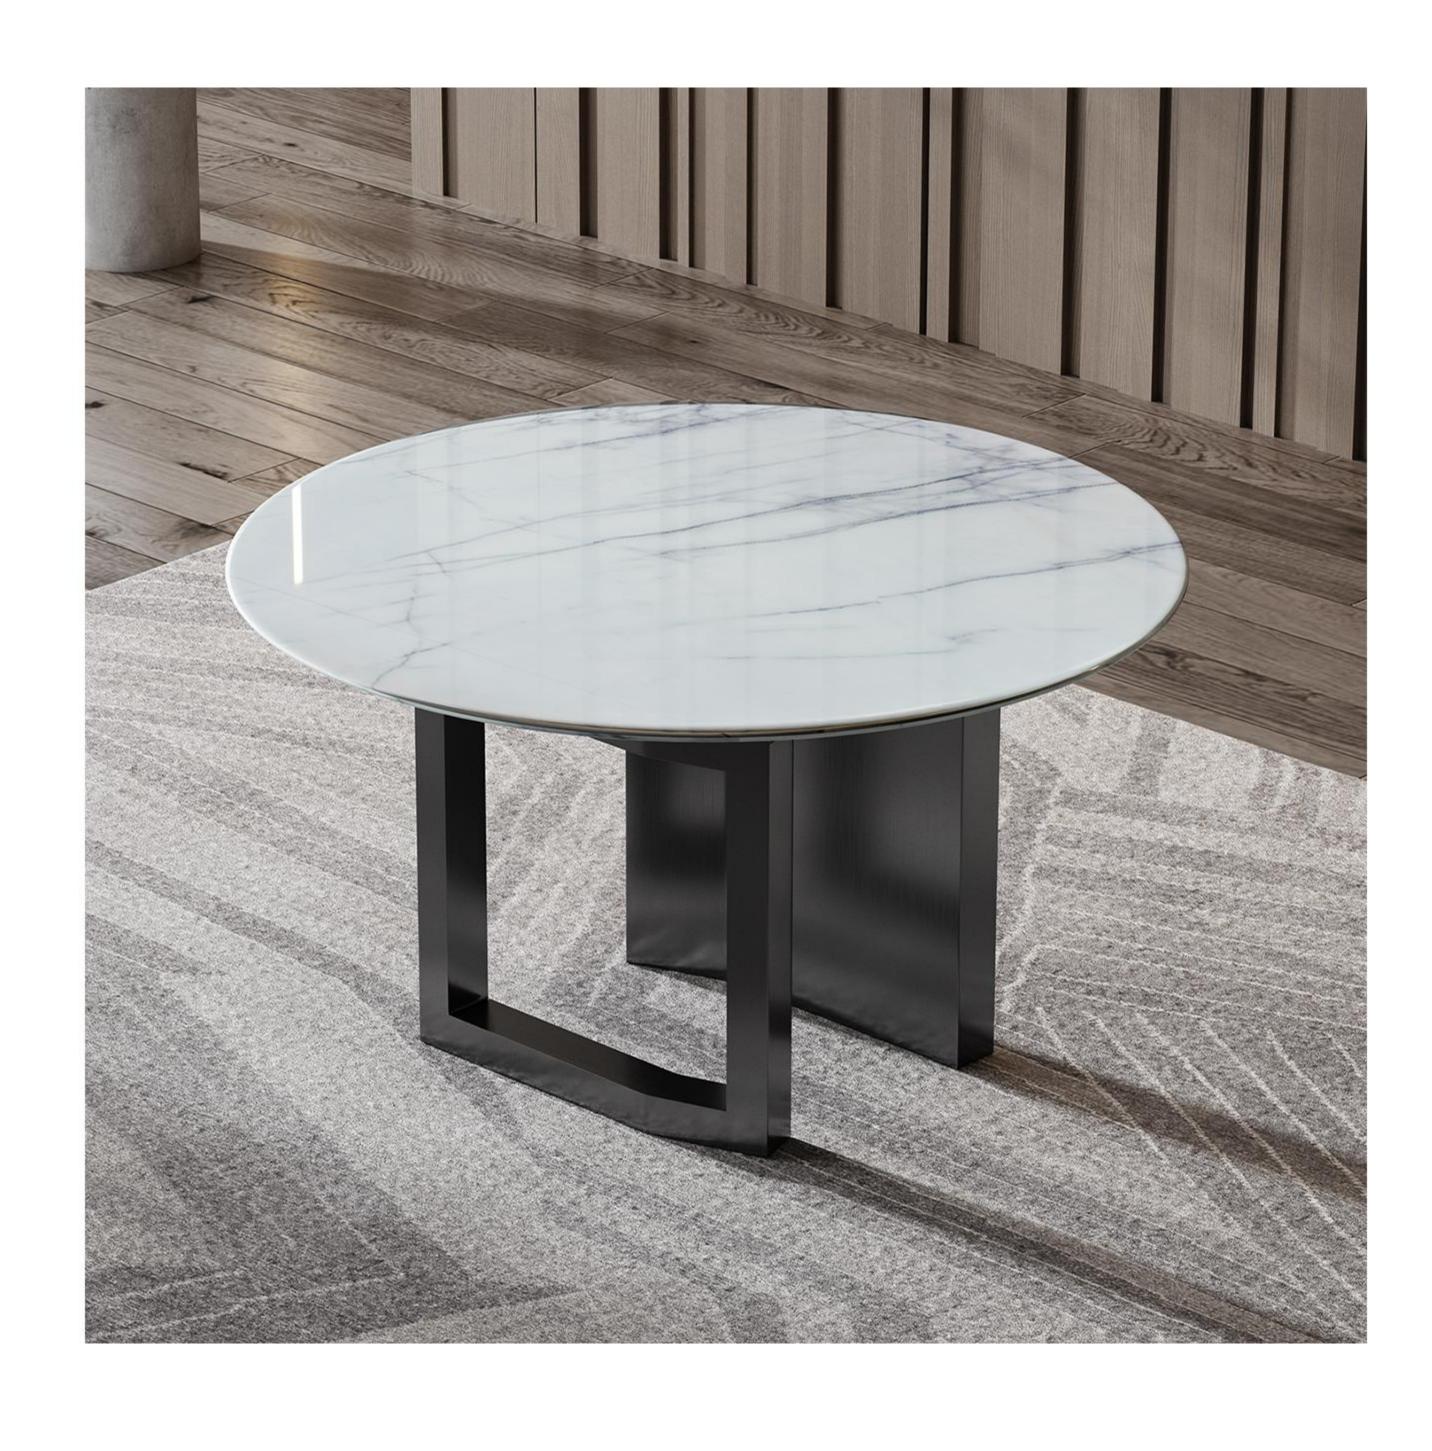

The trend target of fashion furniture, Tiktok control trend products ze from customer demand and market trend, and improve the add ue of products Make eve

型号: ZD234FD餐桌

零售价: 5850元

1600\*800\*760mm

材质: 熊猫白超晶石+中纤板底板+201镜面不锈钢

The trend target of fashion furniture, Tiktok control trend products ze from customer demand and market trend, and improve the add ue of products Make every moment of leisure time comfortabledO ea is a high-quality tea produced through

The trend target of fashion furniture, Tiktok control trend products ze from customer demand and market trend, and improve the add ue of products Make eve