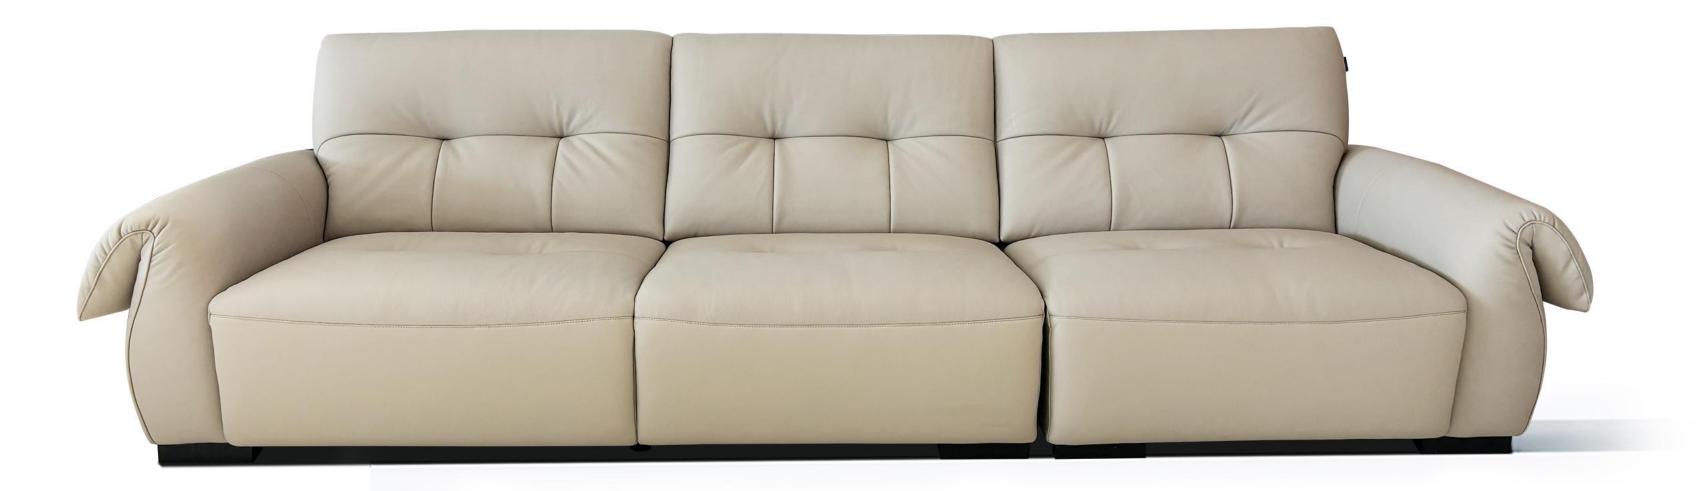

型号: S0569FD沙发 零售价: 12450元

四人位 | 2700\*1000\*810mm

材质: 实木框架+高回弹海绵+头层牛皮+不锈钢五金

型号: S0568FD沙发

零售价: 9297元

四人位 | 2800\*990\*860mm

材质: 实木框架+高回弹海绵+头层牛皮+不锈钢五金

The trend target of fashion furniture, Tiktok control trend products, analya ze from customer demand and market trend, and improve the addedvaled ue of products Make every moment of leisure time comfortabledOolongda ea is a high-quality tea produced through processes such as picking, ging er withering, shaking, frying, rolling, and baking. It has a wide variety of ty pes, each with its own differences

#### 精湛工艺完美细节

The trend target of fashion furniture, Tiktok control trend products, analya ze from customer demand and market trend, and improve the addedvaled ue of products Make every moment of leisure time comfortabledOolongda ea is a high-quality tea produced through processes such as picking, ging er withering, shaking, frying, rolling, and baking. It has a wide variety of ty pes, each with its own differences