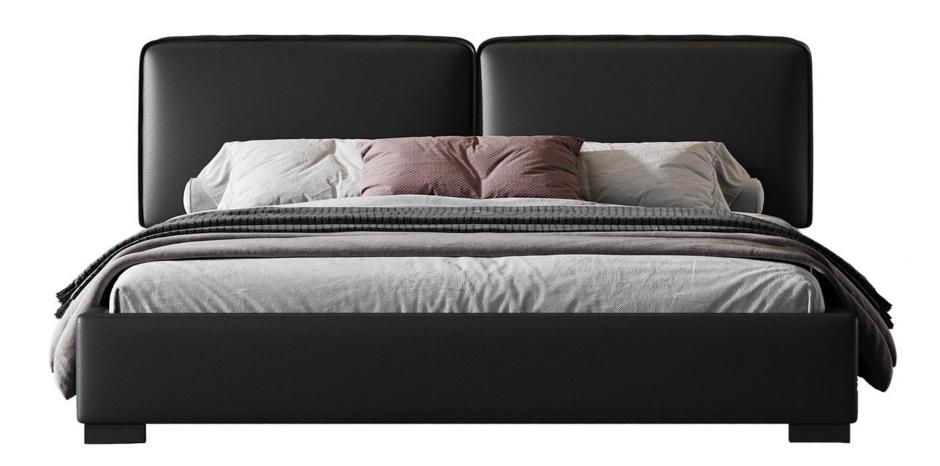

型号: BX234FD床 零售价: 5925元

1.8米床 | 床侧长2260\*床头宽2020\*高1060mm 1.5米床 | 床侧长2260\*床头宽1720\*高1060mm

材质: 实木框架+高回弹海绵+头层牛皮+亚克力脚

The trend target of fashion furniture, Tiktok control trend products ze from customer demand and market trend, and improve the add ue of products Make eve

EXQUISITE 每一处细节透露高级感

型号: BX235FD床 零售价: 5175元

1.8米床 | 床侧长2380\*床头宽2040\*高950mm 1.5米床 | 床侧长2380\*床头宽1740\*高950mm

材质: 实木框架+高回弹海绵+头层牛皮+实木脚

The trend target of fashion furniture, Tiktok control trend products ze from customer demand and market trend, and improve the add ue of products Make every moment of leisure time comfortabledO ea is a high-quality tea produced through