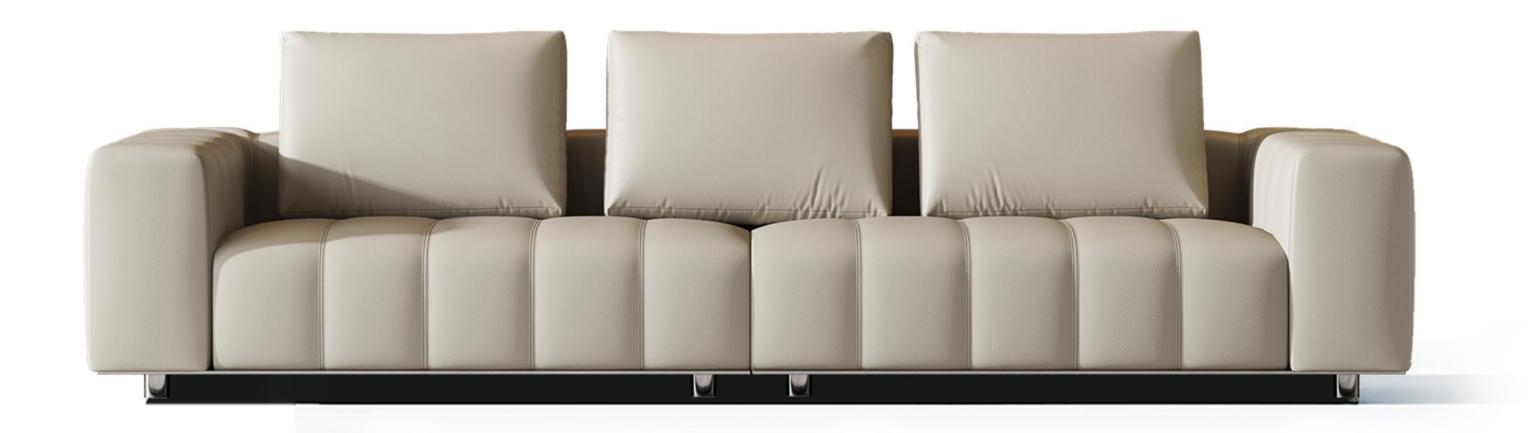

型号: S0569FD沙发 零售价: 12450元

四人位 | 2700\*1000\*810mm

材质: 实木框架+高回弹海绵+头层牛皮+不锈钢五金

型号: S0568FD沙发

零售价: 9297元

四人位 | 2800\*990\*860mm

材质: 实木框架+高回弹海绵+头层牛皮+不锈钢五金

The trend target of fashion furniture, Tiktok control trend products, analya ze from customer demand and market trend, and improve the addedvaled ue of products Make every moment of leisure time comfortabledOolongda ea is a high-quality tea produced through processes such as picking, ging er withering, shaking, frying, rolling, and baking. It has a wide variety of ty pes, each with its own differences

#### 精湛工艺完美细节

The trend target of fashion furniture, Tiktok control trend products, analya ze from customer demand and market trend, and improve the addedvaled ue of products Make every moment of leisure time comfortabledOolongda ea is a high-quality tea produced through processes such as picking, ging er withering, shaking, frying, rolling, and baking. It has a wide variety of ty pes, each with its own differences