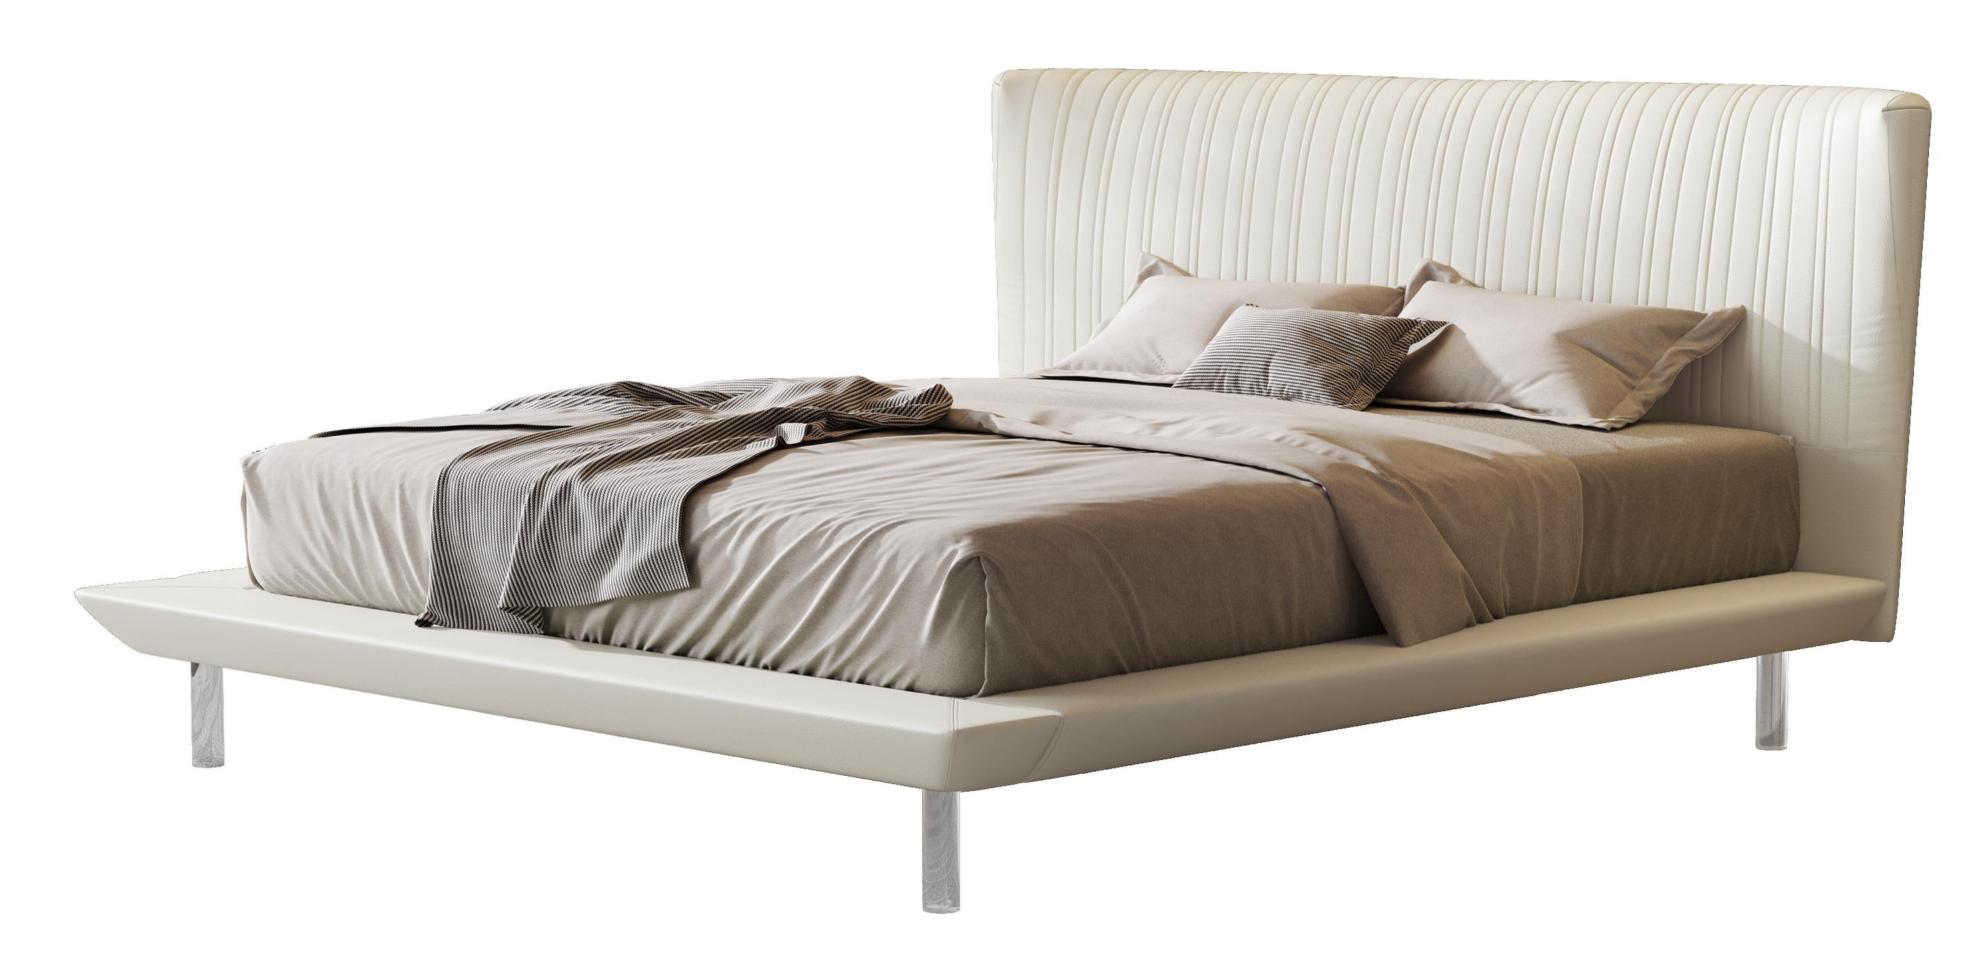

EXQUISITE 每一处细节透露高级感

型号: BX235FD床 零售价: 5175元

1.8米床 | 床侧长2380\*床头宽2040\*高950mm 1.5米床 | 床侧长2380\*床头宽1740\*高950mm

材质: 实木框架+高回弹海绵+头层牛皮+实木脚

The trend target of fashion furniture, Tiktok control trend products ze from customer demand and market trend, and improve the add ue of products Make every moment of leisure time comfortabledO ea is a high-quality tea produced through