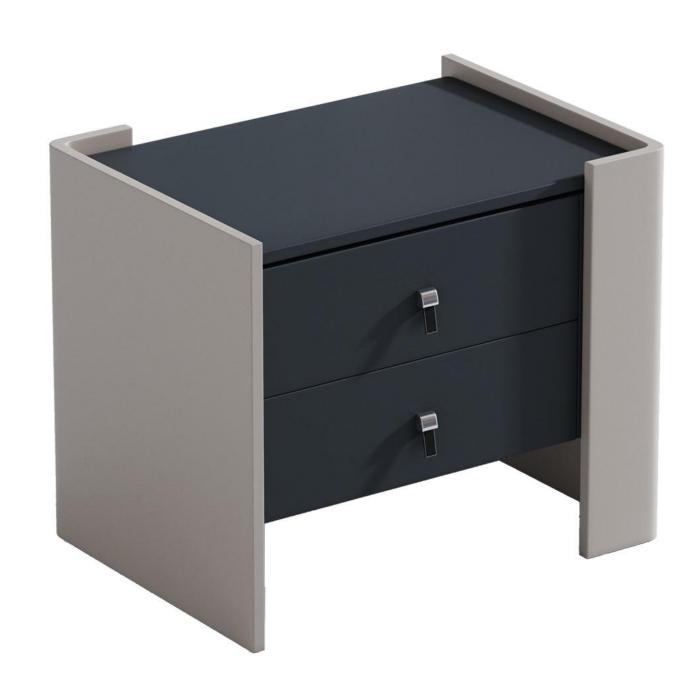

型号: GN216床头柜 零售价: 942元

450\*400\*450mm

材质: E1级中纤板+喷哑光浅灰色漆+松木抽斗

型号: GN211FD床头柜 零售价: 1107元

550\*400\*460mm

材质: E1级中纤板+喷哑光浅灰色漆+松木抽斗

型号: GN119床头柜 零售价: 990元

560\*400\*460mm