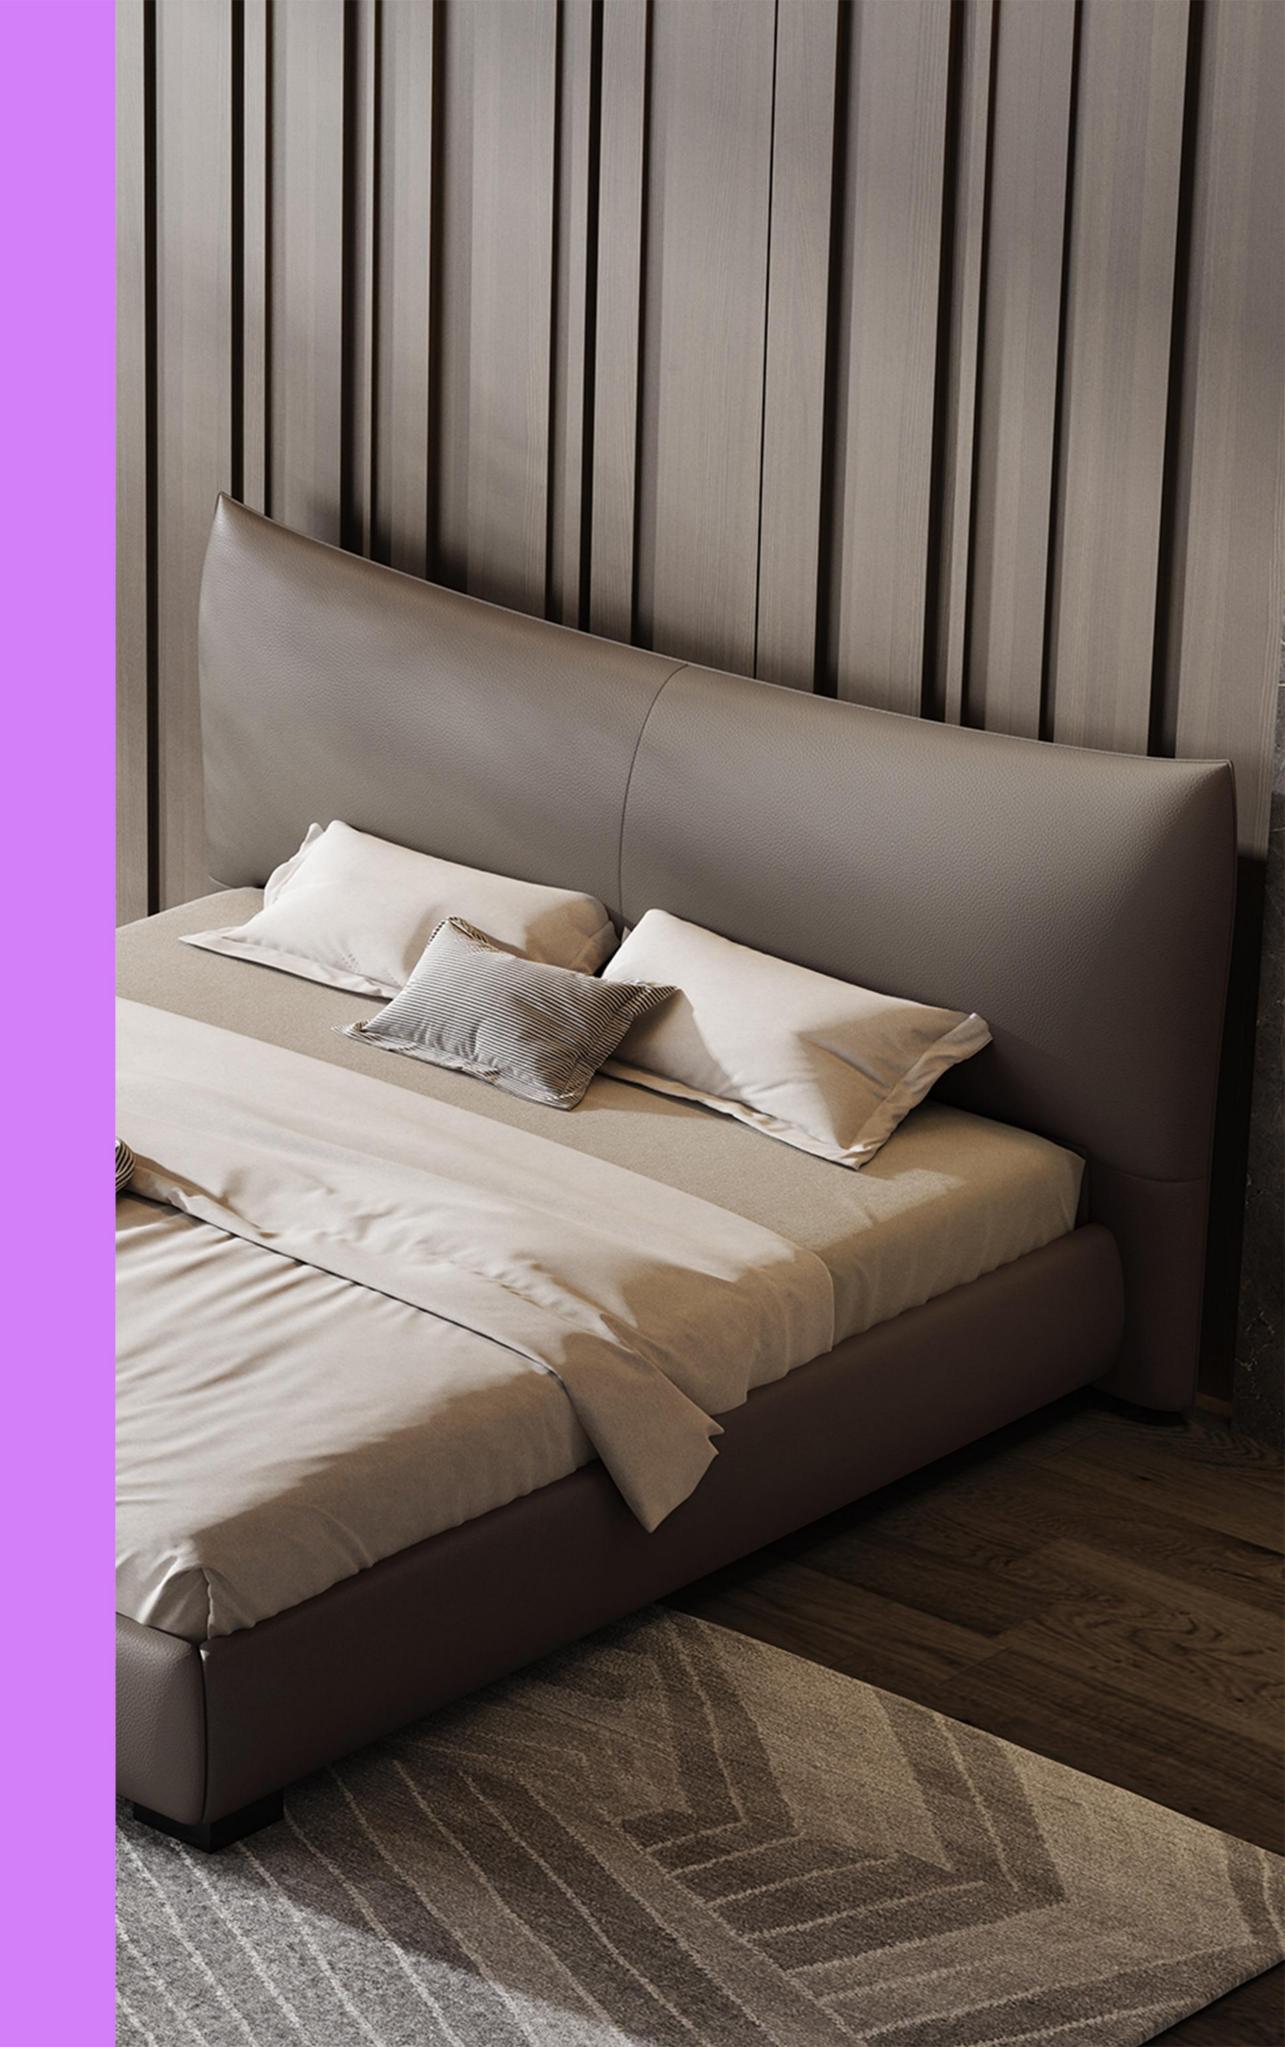

型号: BX234FD床 零售价: 5925元

1.8米床 | 床侧长2260\*床头宽2020\*高1060mm 1.5米床 | 床侧长2260\*床头宽1720\*高1060mm

材质: 实木框架+高回弹海绵+头层牛皮+亚克力脚

The trend target of fashion furniture, Tiktok control trend products ze from customer demand and market trend, and improve the add ue of products Make eve