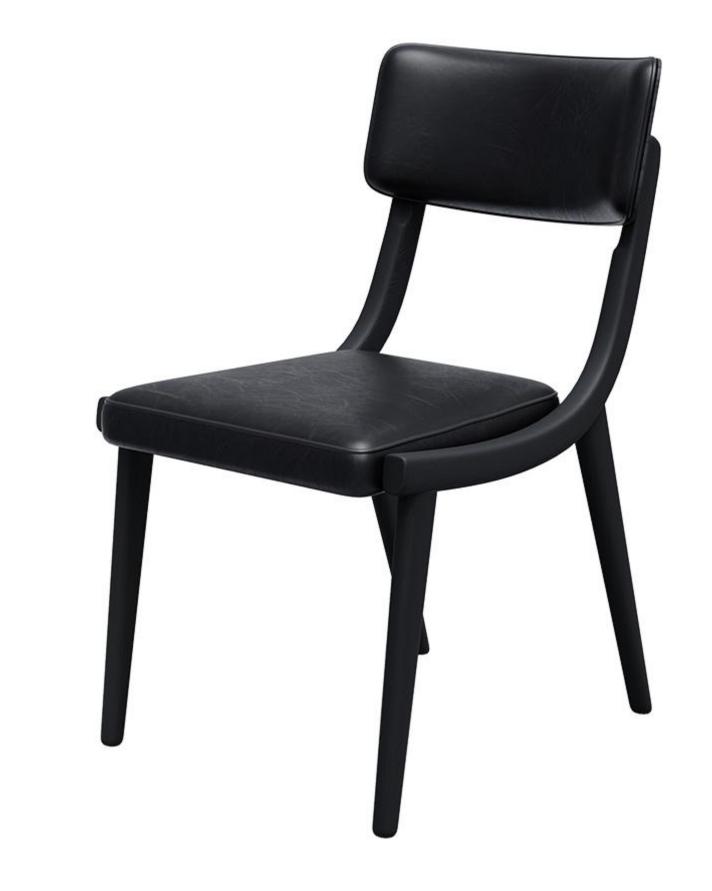

The trend target of fashion furniture, Tiktok control trend products, an ze from customer demand and market trend, and improve the addedv ue of products Make every moment

型号: YX734餐椅 零售价: 1113元

500\*630\*840mm

材质: 白蜡实木+中古黑色油蜡皮