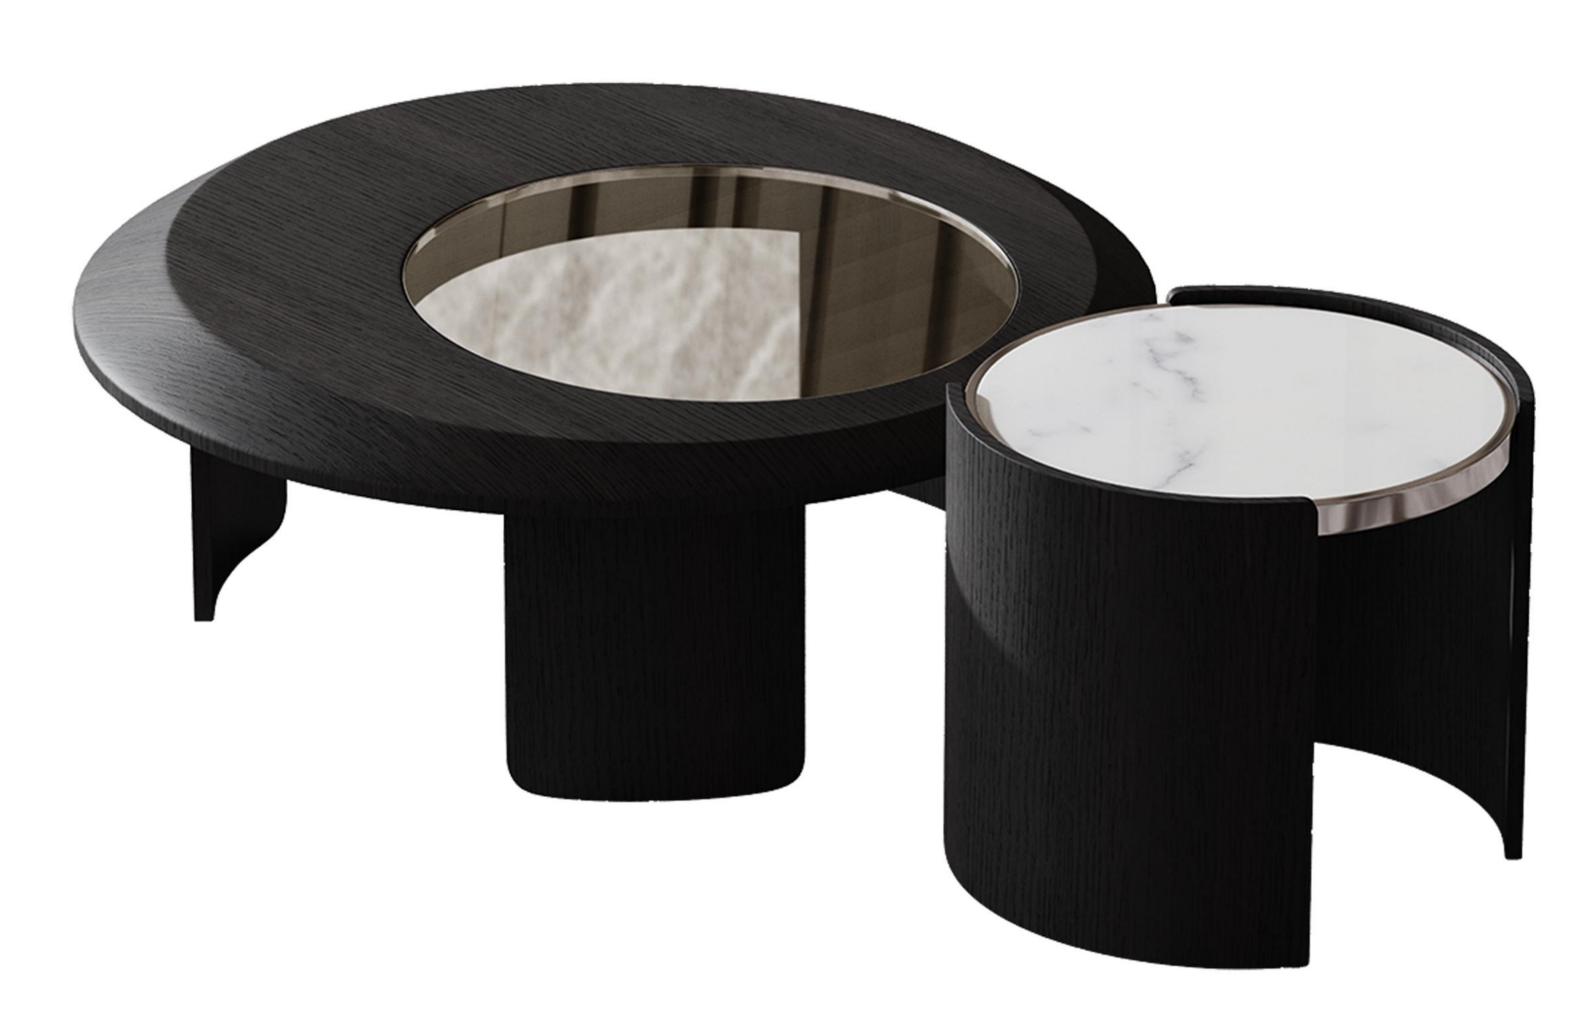

The trend target of fashion furniture, Tiktok control trend products, an ze from customer demand and market trend, and improve the addedv ue of products Make every moment

型号: ZE438FD茶几零售价: 4134元

茶几: 900\*900\*250mm 边几: 550\*550\*340mm 材质: 熊猫白贴纸大理石+201不锈钢拉丝黄铜 型号: ZE510茶几 零售价: 3387元

900\*900\*330mm

材质: 大理石(东方白)+黑胡桃木皮