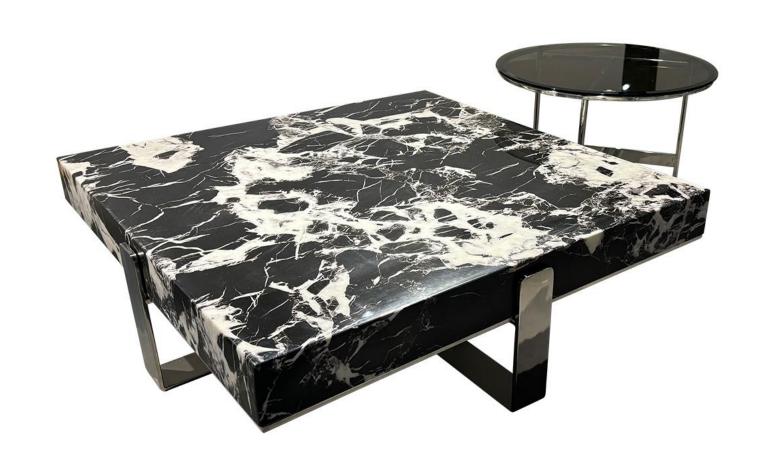

00mm

材质: 高密度板贴胡桃木皮+哑光漆黑色工艺+贴纸大理石

# CASUAL NOBLE

#### 简单纯净的色彩及造型 勾勒出让人眼前一亮的作品

The trend target of fashion furniture, Tiktok control trend products, an ze from customer demand and market trend, and improve the addedv ue of products Make every moment of leisure time comfortabledOolon ea is a high-quality tea produced through processes such as picking, er withering, shaking, frying, rolling, and baking. It has a wide variety pes, each with its own differences

The trend target of fashion furniture, Tiktok control trend products, an ze from customer demand and market trend, and improve the addedv ue of products Make every moment



型号: ZE586茶几 零售价: 4959元

茶几: 1000\*720\*270 边几: 800\*600\*410mm 材质: 卡里冰玉天然石+木盘+科技木皮肤感漆面



型号: ZE585茶几零售价: 4740元

1140/900\*900\*350mm

材质: 范思哲黑贴纸大理石+工艺漆饰面+高密度板



型号: ZE582茶几 零售价: 3921元

茶几: 1000\*1000\*290mm 边几: 600\*600\*435mm

材质: 宝格丽黑大理石+灰玻+不锈钢

## **CASUAL NOBLE**

#### 简单纯净的色彩及造型 勾勒出让人眼前一亮的作品

The trend target of fashion furniture, Tiktok control trend products, an ze from customer demand and market trend, and improve the addedv ue of products Make every moment of leisure time comfortabledOolon ea is a high-quality tea produced through processes such as picking, er withering, shaking, frying, rolling, and baking. It has a wide variety pes, each with its own differences

The trend target of fashion furniture, Tiktok control trend products, an ze from customer demand and market trend, and improve the addedv ue of products Make every moment



型号: ZE581茶几 零售价: 4959元

1000\*1000\*360mm

材质: E1环保纤维板+黑胡桃木皮



# CUPBOARD-床头柜

好家具就要随心搭配



型号: GN200