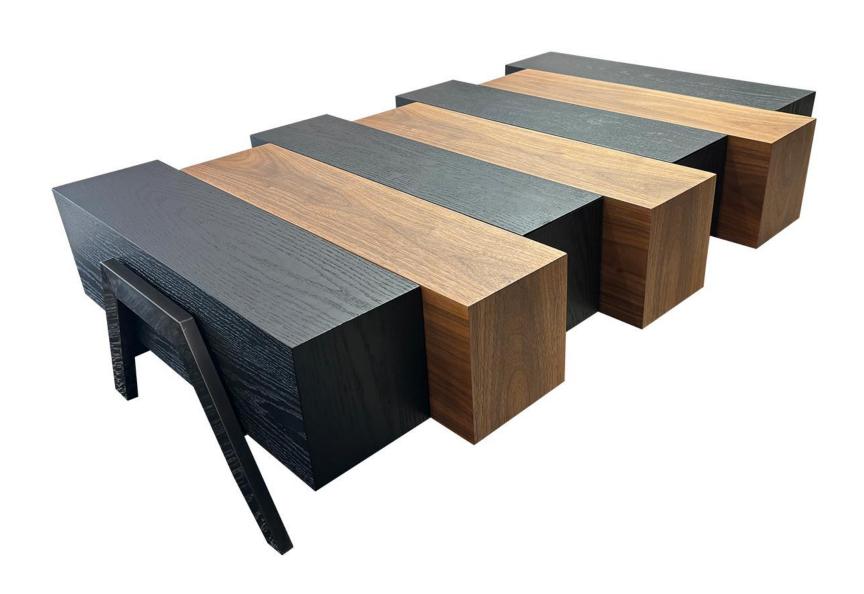

The trend target of fashion furniture, Tiktok control trend products ze from customer demand and market trend, and improve the add ue of products Make eve

型号: ZE550茶几 零售价: 4500元

1312\*860\*360mm

材质: E1级中纤板+碳素钢脚