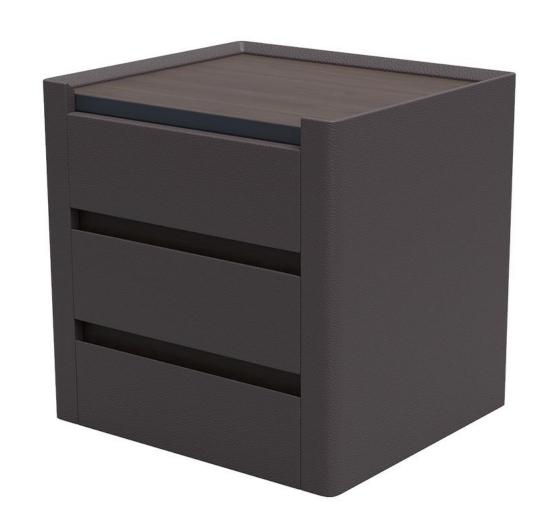

材质:环保E1板+橡木抽+PU皮

型号: GN210FD床头柜 零售价: 1107元

550\*420\*460mm

材质: E1级中纤板喷哑光卡其色漆+松木抽斗

www.QDcasa.com