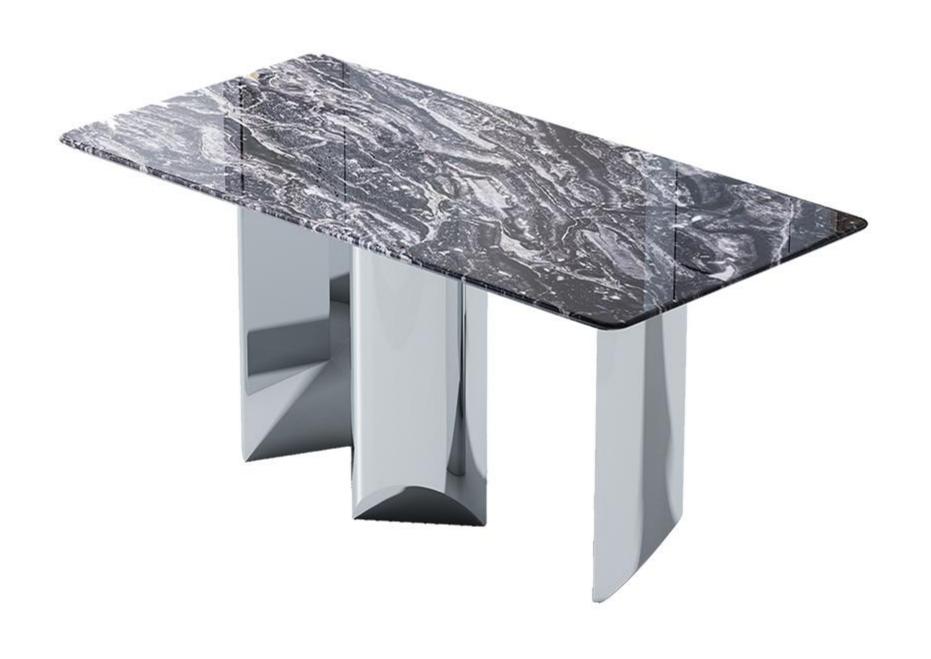

# TABLE-餐桌

好家具就要随心搭配

型号: ZD230FD餐桌

零售价: 5550元

1600\*800\*760mm

材质: 毕加索超晶石+中纤板底板+201镜面不锈钢