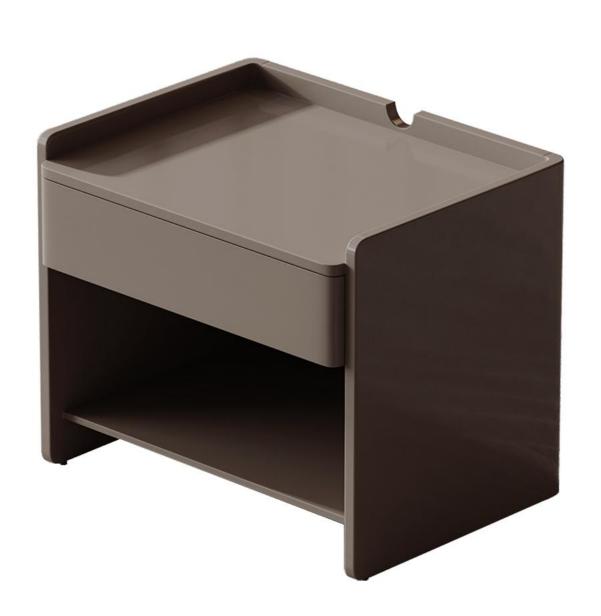

r withering, shaking, frying, rolling, and baking. It has a wide variety pes, each with its own differences



型号: GN204FC床头柜

零售价: 1125元

500\*400\*490mm

材质: E1级中纤板 + 烟熏木皮+不锈钢脚

## **DEFINESPACE**

#### 家的不同氛围的定义

The trend target of fashion furniture, Tiktok control trend products, an ze from customer demand and market trend, and improve the addedv ue of products Make every moment of leisure time comfortabledOolon ea is a high-quality tea produced through processes such as picking, er withering, shaking, frying, rolling, and baking. It has a wide variety pes, each with its own differences



型号: GN216床头柜 零售价: 942元

450\*400\*450mm

材质: E1级中纤板+喷哑光浅灰色漆+松木抽斗



型号: GN211FD床头柜 零售价: 1107元

550\*400\*460mm

材质: E1级中纤板+喷哑光浅灰色漆+松木抽斗



型号: GN119床头柜 零售价: 990元

560\*400\*460mm

材质:环保E1板+橡木抽+PU皮



型号: GN210FD床头柜 零售价: 1107元

550\*420\*460mm

材质: E1级中纤板喷哑光卡其色漆+松木抽斗



www.QDcasa.com