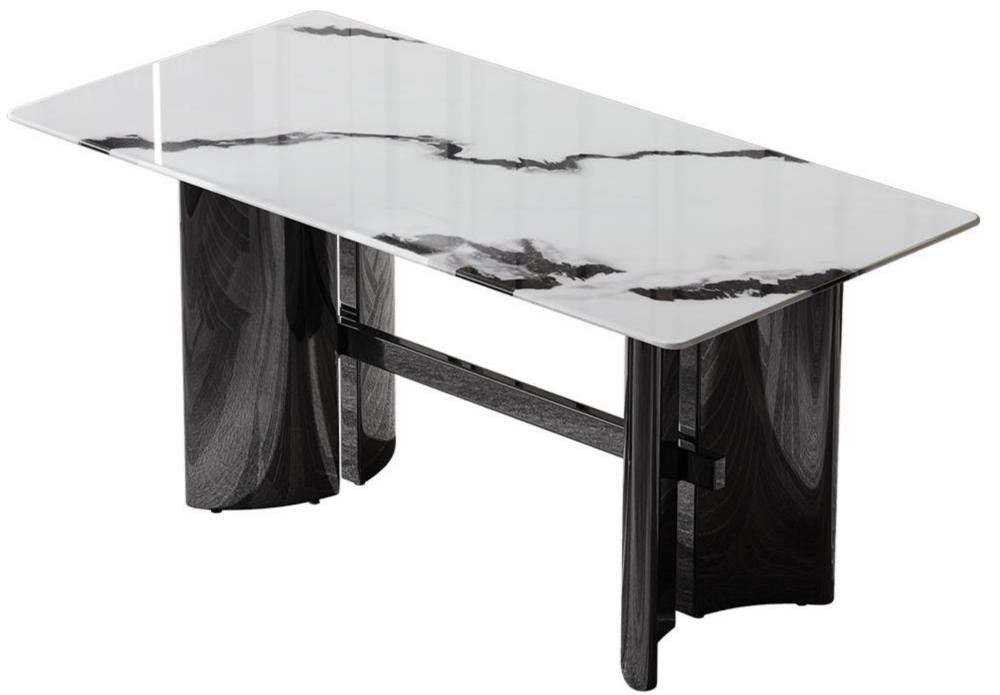

The trend target of fashion furniture, Tiktok control trend products ze from customer demand and market trend, and improve the add ue of products Make eve

型号: ZD234FD餐桌

零售价: 5850元

1600\*800\*760mm

材质: 熊猫白超晶石+中纤板底板+201镜面不锈钢