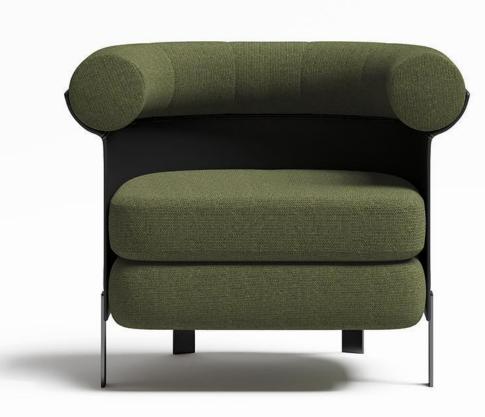

# SOFA-沙发

好家具就要随心搭配

精湛工艺完美细节

型号: S0528FD沙发 零售价: 10800元

四人位 | 3070\*900\*850mm

材质: 实木框架+高回弹海绵+头层牛皮

The trend target of fashion furniture, Tiktok control trend products ze from customer demand and market trend, and improve the add ue of products Make every moment of leisure time comfortabledO ea is a high-quality tea produced through

The trend target of fashion furniture, Tiktok control trend products ze from customer demand and market trend, and improve the add ue of products Make eve

型号: S0742沙发