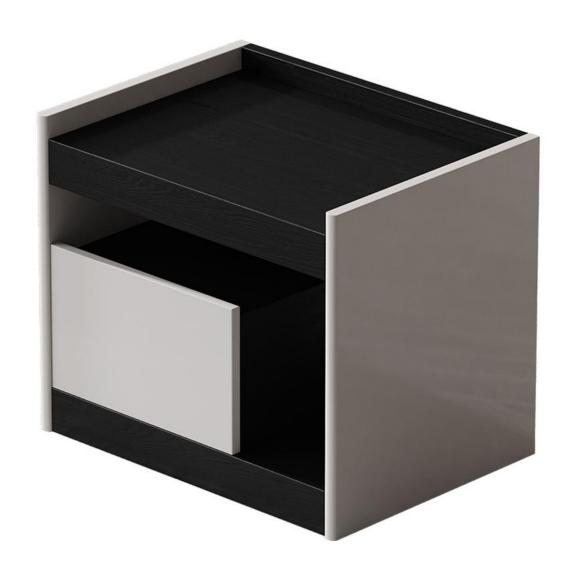

# CUPBOARD-床头柜

好家具就要随心搭配

型号: GN200床头柜

零售价: 870元

500\*400\*410mm

材质: E1级环保中纤板+实木抽+车拉手

型号: GN209FD床头柜

零售价: 1107元

580\*430\*470mm

材质: E1级中纤板贴木皮+多层实木板+松木抽斗