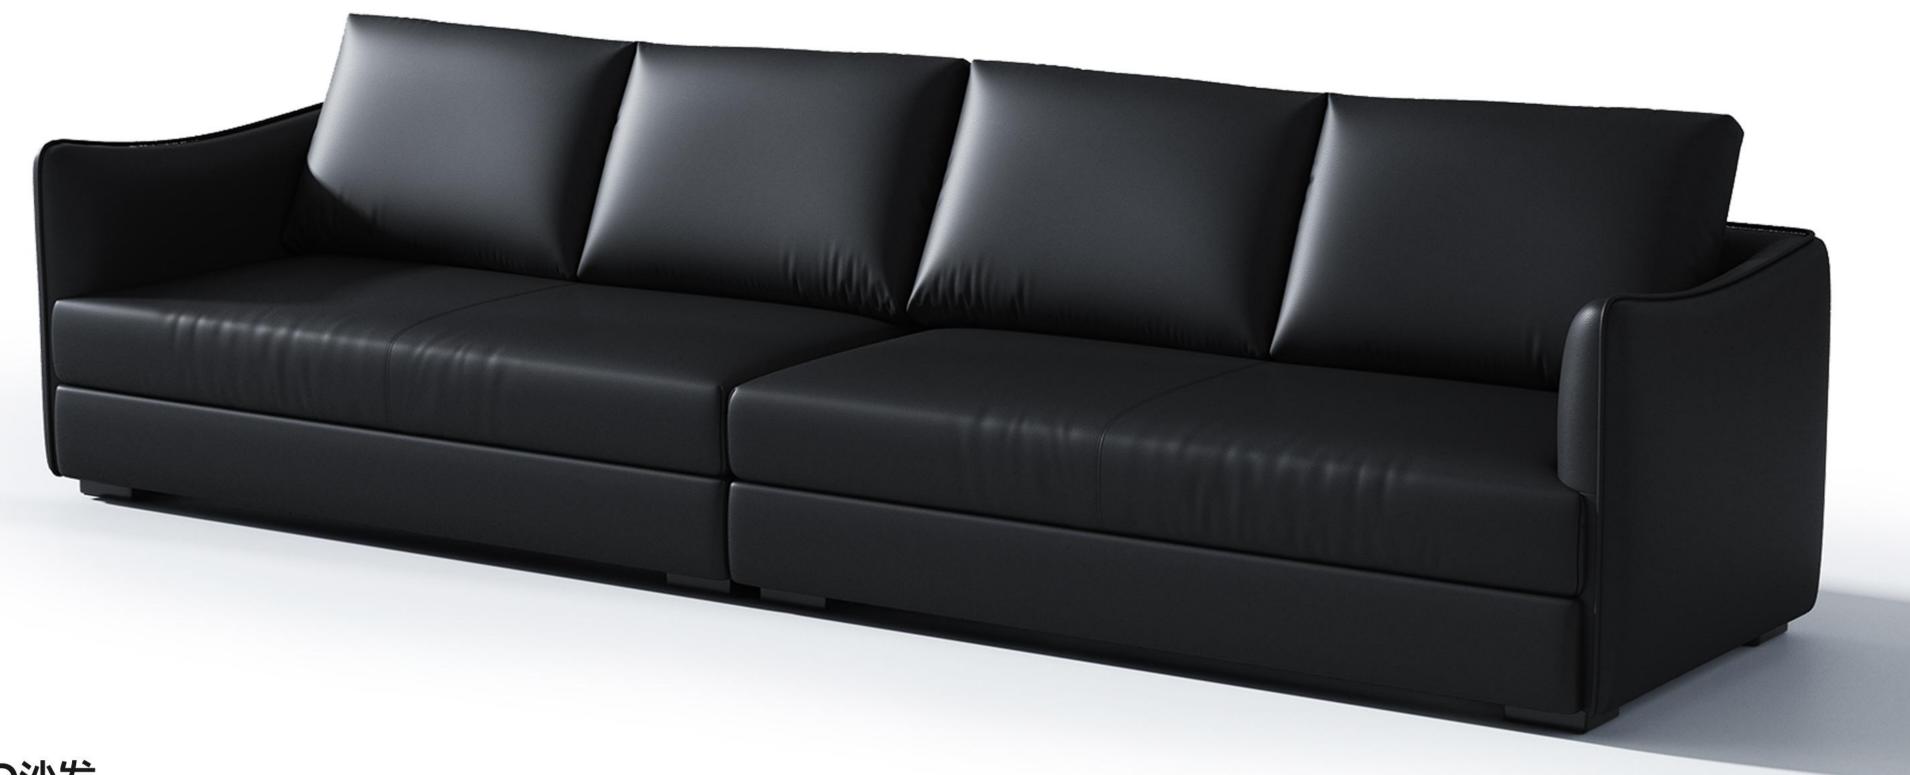

# SOFA-沙发

好家具就要随心搭配

精湛工艺完美细节

型号: S0528FD沙发 零售价: 10800元

四人位 | 3070\*900\*850mm

材质: 实木框架+高回弹海绵+头层牛皮

The trend target of fashion furniture, Tiktok control trend products ze from customer demand and market trend, and improve the add ue of products Make every moment of leisure time comfortabledO ea is a high-quality tea produced through