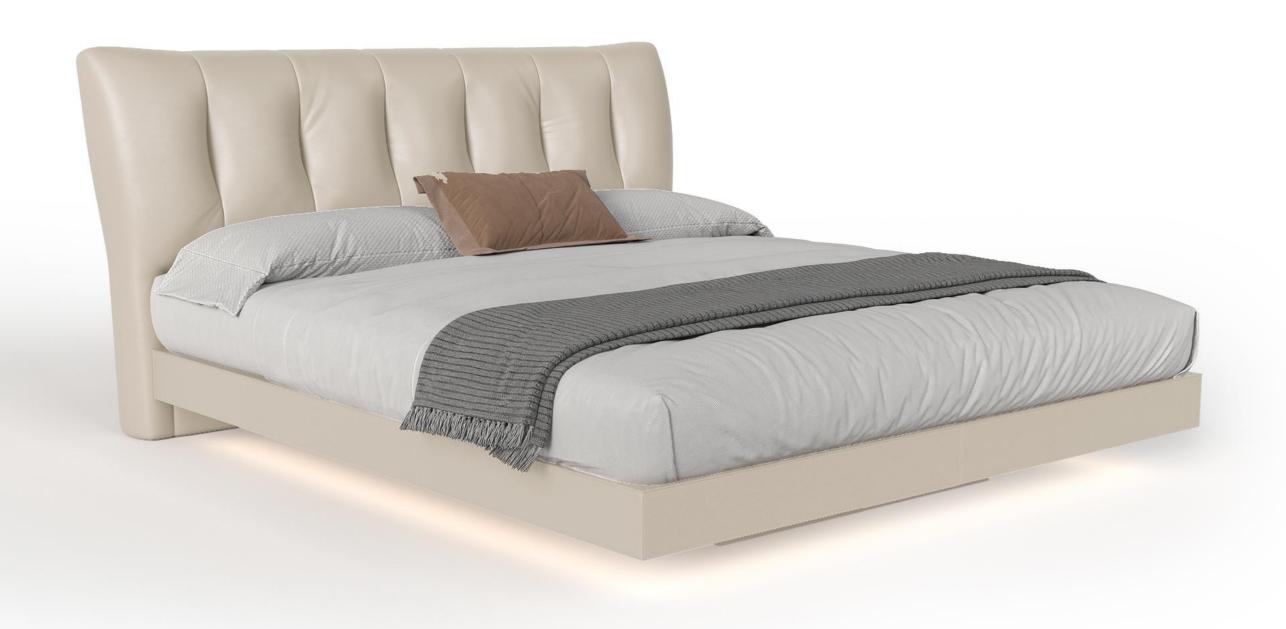

# BED-软床

好家具就要随心搭配

## **ELEGANT LINES**

#### 优雅的线条完美体现品牌的精致追求

The trend target of fashion furniture, Tiktok control trend products ze from customer demand and market trend, and improve the add ue of products Make every moment of leisure time comfortabledO ea is a high-quality tea produced through

型号: BX234FD床 零售价: 5925元

1.8米床 | 床侧长2260\*床头宽2020\*高1060mm 1.5米床 | 床侧长2260\*床头宽1720\*高1060mm

材质: 实木框架+高回弹海绵+头层牛皮+亚克力脚

The trend target of fashion furniture, Tiktok control trend products ze from customer demand and market trend, and improve the add ue of products Make eve