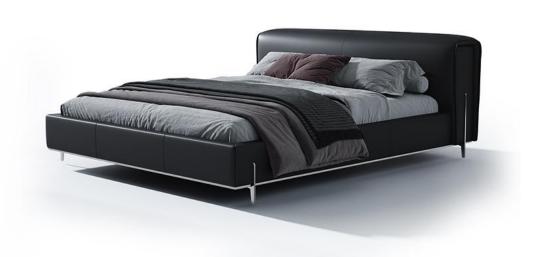

## **ELEGANT LINES**

#### 优雅的线条完美体现品牌的精致追求

The trend target of fashion furniture, Tiktok control trend products ze from customer demand and market trend, and improve the add ue of products Make every moment of leisure time comfortabledO ea is a high-quality tea produced through

型号: BX234FD床 零售价: 5925元

1.8米床 | 床侧长2260\*床头宽2020\*高1060mm 1.5米床 | 床侧长2260\*床头宽1720\*高1060mm

材质: 实木框架+高回弹海绵+头层牛皮+亚克力脚

The trend target of fashion furniture, Tiktok control trend products ze from customer demand and market trend, and improve the add ue of products Make eve