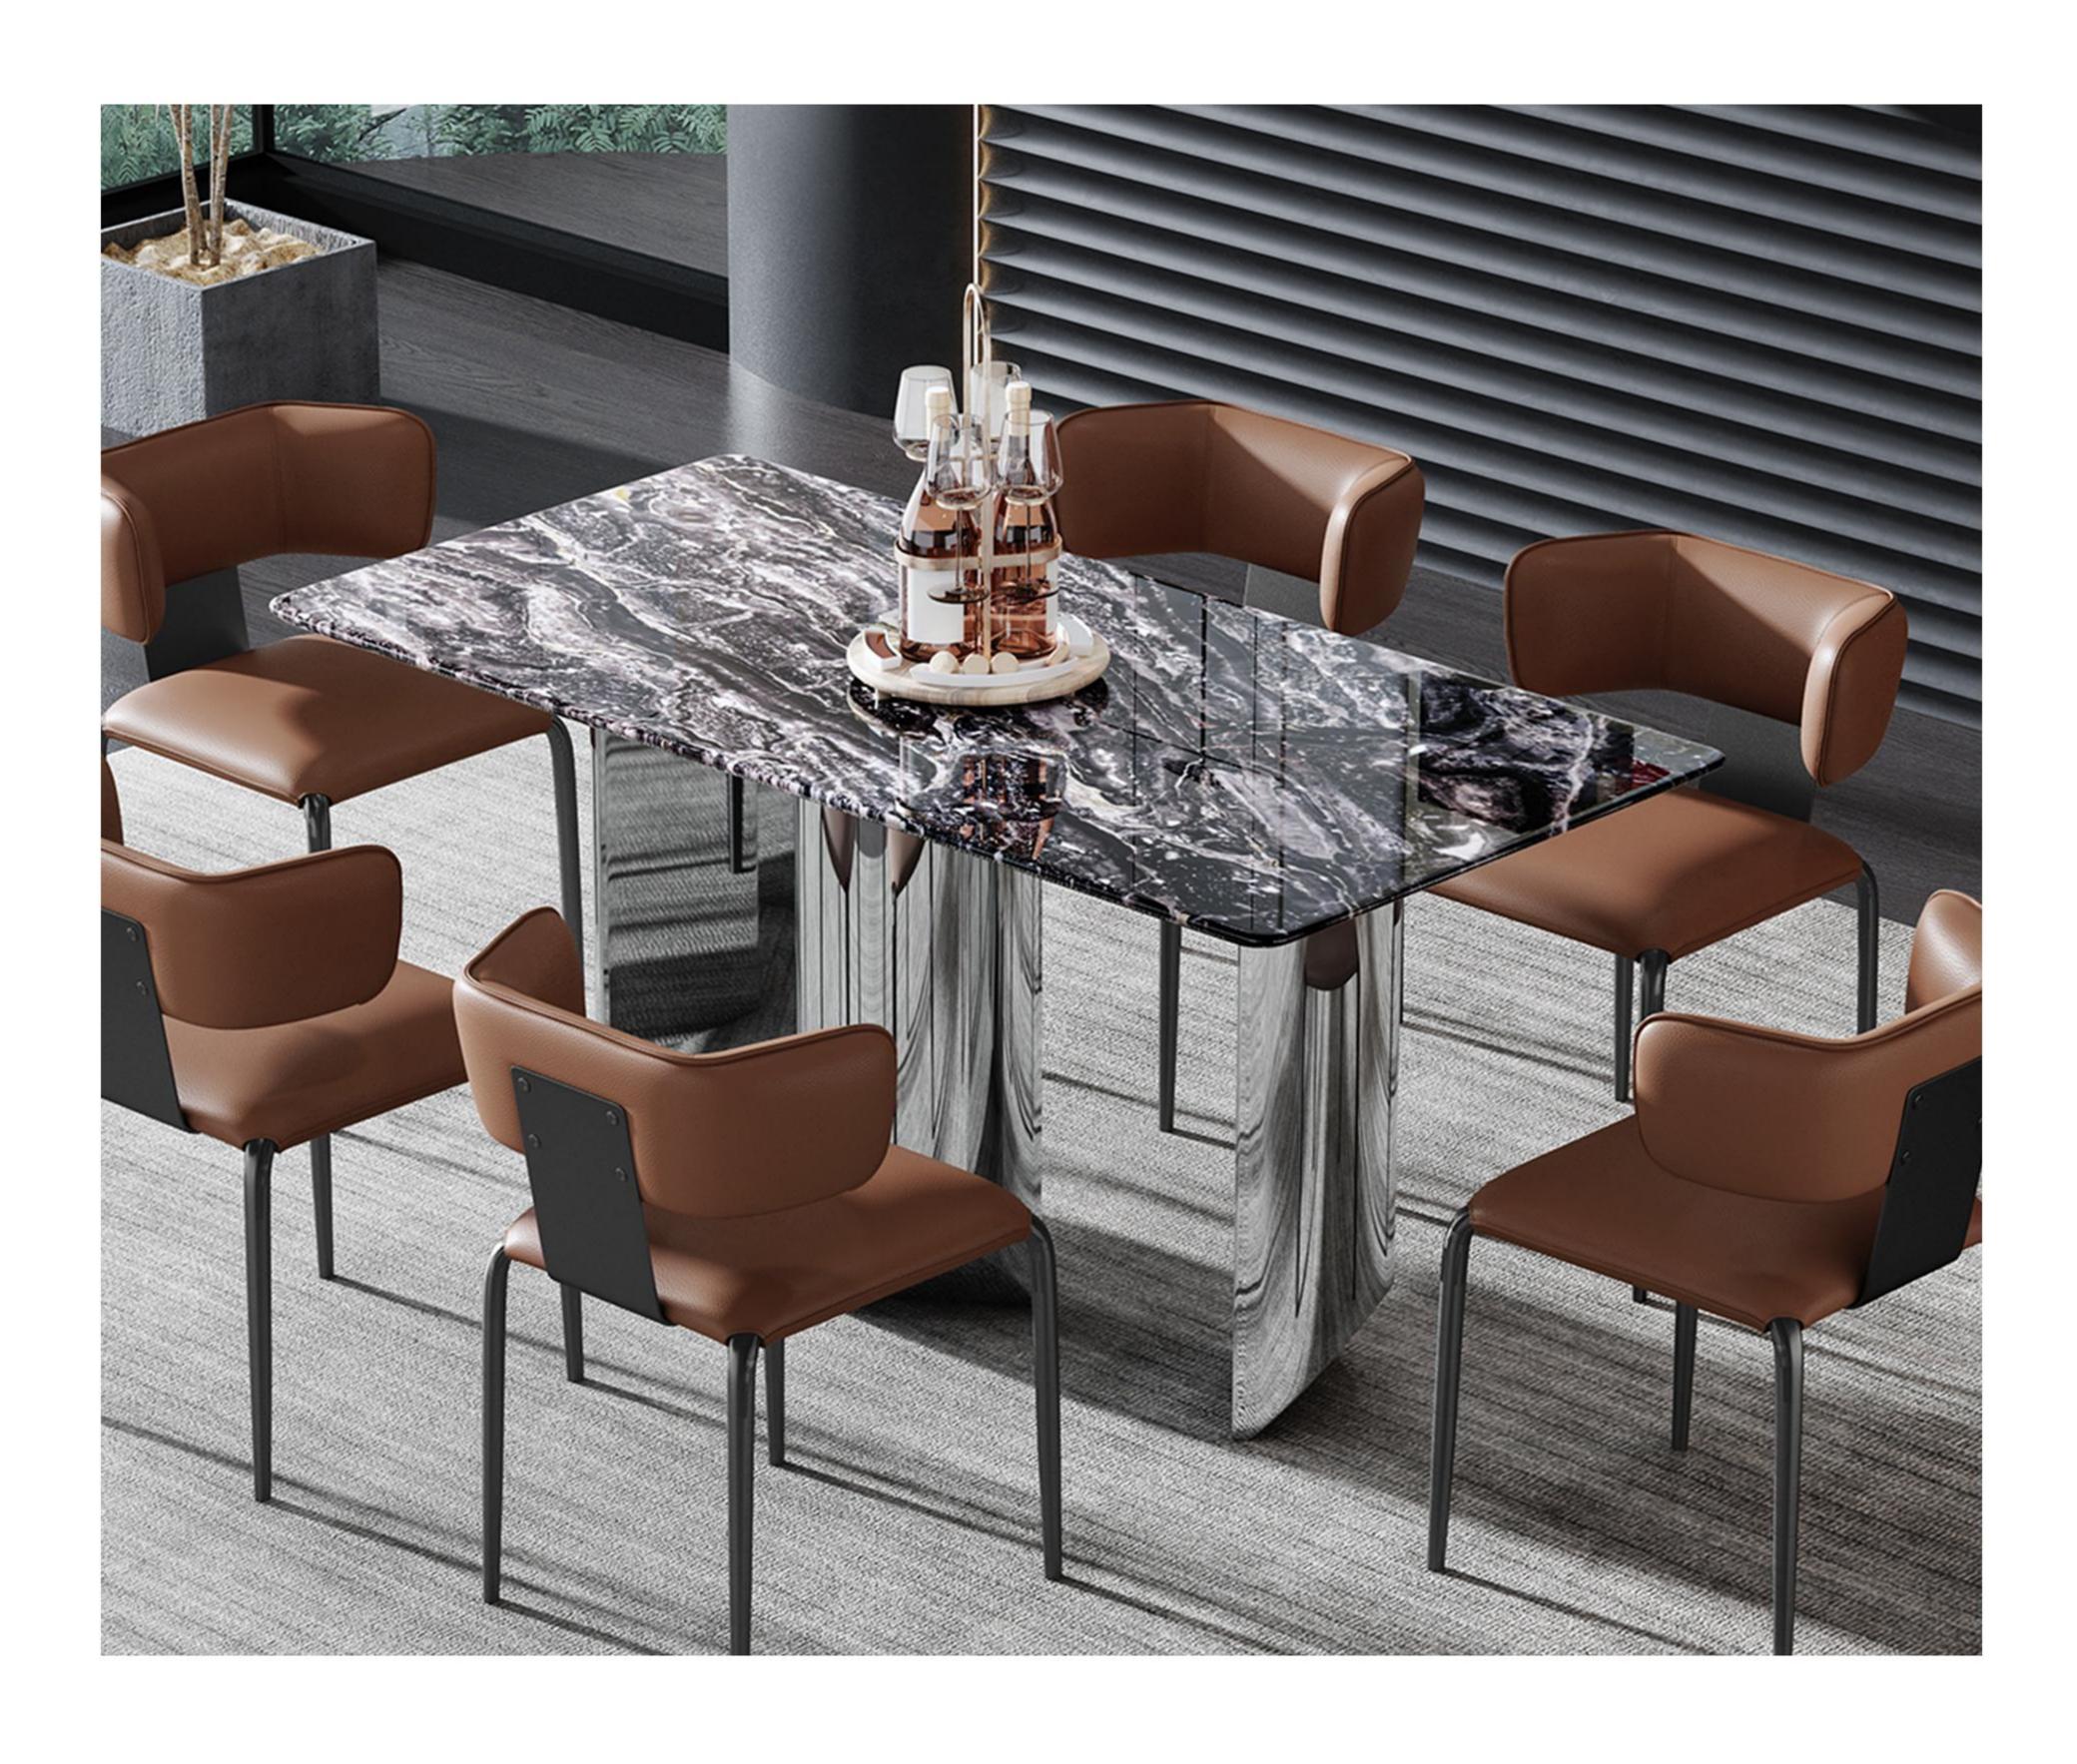

# TABLE-餐桌

好家具就要随心搭配

型号: ZD230FD餐桌

零售价: 5550元

1600\*800\*760mm

材质: 毕加索超晶石+中纤板底板+201镜面不锈钢