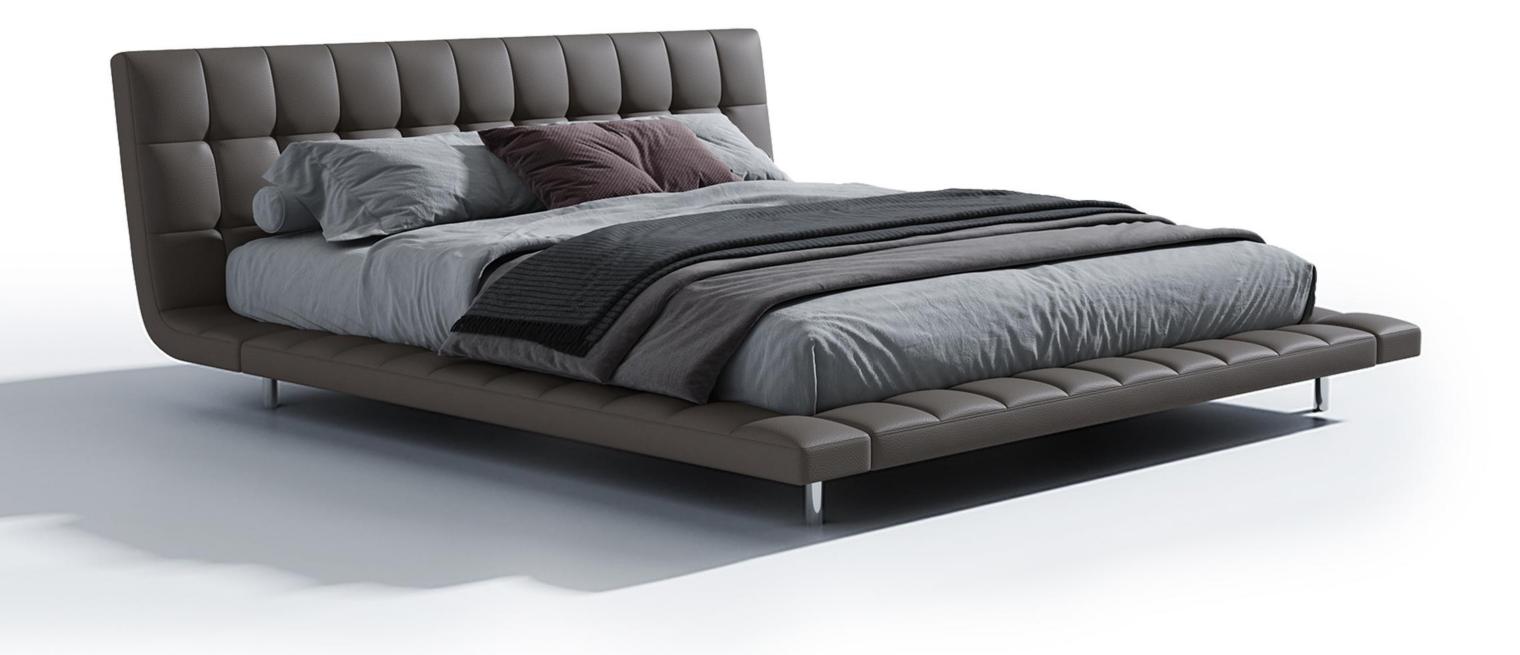

型号: BX239FD床 零售价: 5925元

1.8米床 | 床侧长2400\*床头宽2240\*高890mm 1.5米床 | 床侧长2400\*床头宽1940\*高890mm

材质: 实木框架+高回弹海绵+头层牛皮+五金脚

型号: BX240FD床 零售价: 6114元

1.8米床 | 床侧长2300\*床头宽1900\*高970mm 1.5米床 | 床侧长2300\*床头宽1600\*高970mm

材质: 实木框架+高回弹海绵+头层牛皮+不锈钢脚