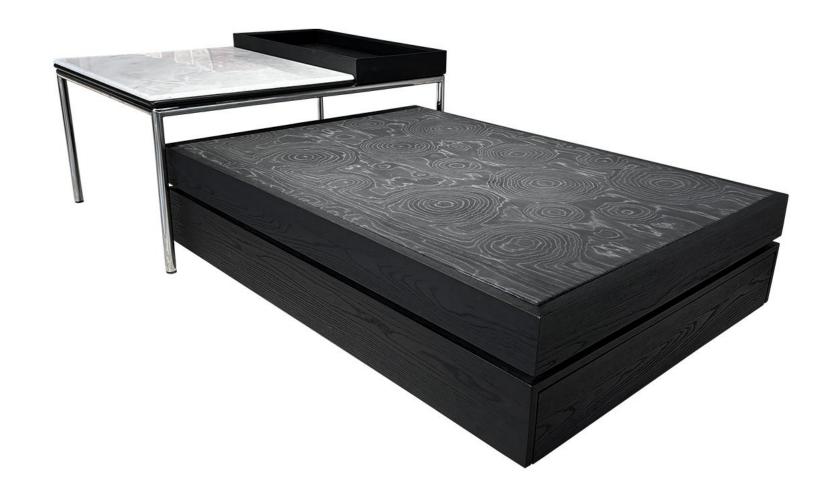

end, and improve the addedv ue of products Make every moment



型号: ZE554茶几 零售价: 4104元

1215\*880\*360mm 材质: E1环保纤维板



型号: ZE594茶几 零售价: 3900元

1150-1700拉伸\*600\*400mm

材质: 高密度板贴胡桃木皮+哑光漆黑色工艺+贴纸大理石

# CASUAL NOBLE

#### 简单纯净的色彩及造型 勾勒出让人眼前一亮的作品

The trend target of fashion furniture, Tiktok control trend products, an ze from customer demand and market trend, and improve the addedv ue of products Make every moment of leisure time comfortabledOolon ea is a high-quality tea produced through processes such as picking, er withering, shaking, frying, rolling, and baking. It has a wide variety pes, each with its own differences

The trend target of fashion furniture, Tiktok control trend products, an ze from customer demand and market trend, and improve the addedv ue of products Make every moment



型号: ZE586茶几 零售价: 4959元

茶几: 1000\*720\*270 边几: 800\*600\*410mm 材质: 卡里冰玉天然石+木盘+科技木皮肤感漆面



型号: ZE585茶几零售价: 4740元

1140/900\*900\*350mm

材质: 范思哲黑贴纸大理石+工艺漆饰面+高密度板



型号: ZE582茶几 零售价: 3921元

茶几: 1000\*1000\*290mm 边几: 600\*600\*435mm

材质: 宝格丽黑大理石+灰玻+不锈钢

## **CASUAL NOBLE**

#### 简单纯净的色彩及造型 勾勒出让人眼前一亮的作品

The trend target of fashion furniture, Tiktok control trend products, an ze from customer demand and market trend, and improve the addedv ue of products Make every moment of leisure time comfortabledOolon ea is a high-quality tea produced through processes such as picking, er withering, shaking, frying, rolling, and baking. It has a wide variety pes, each with its own differences

The trend target of fashion furniture, Tiktok control trend products, an ze from customer demand and market trend