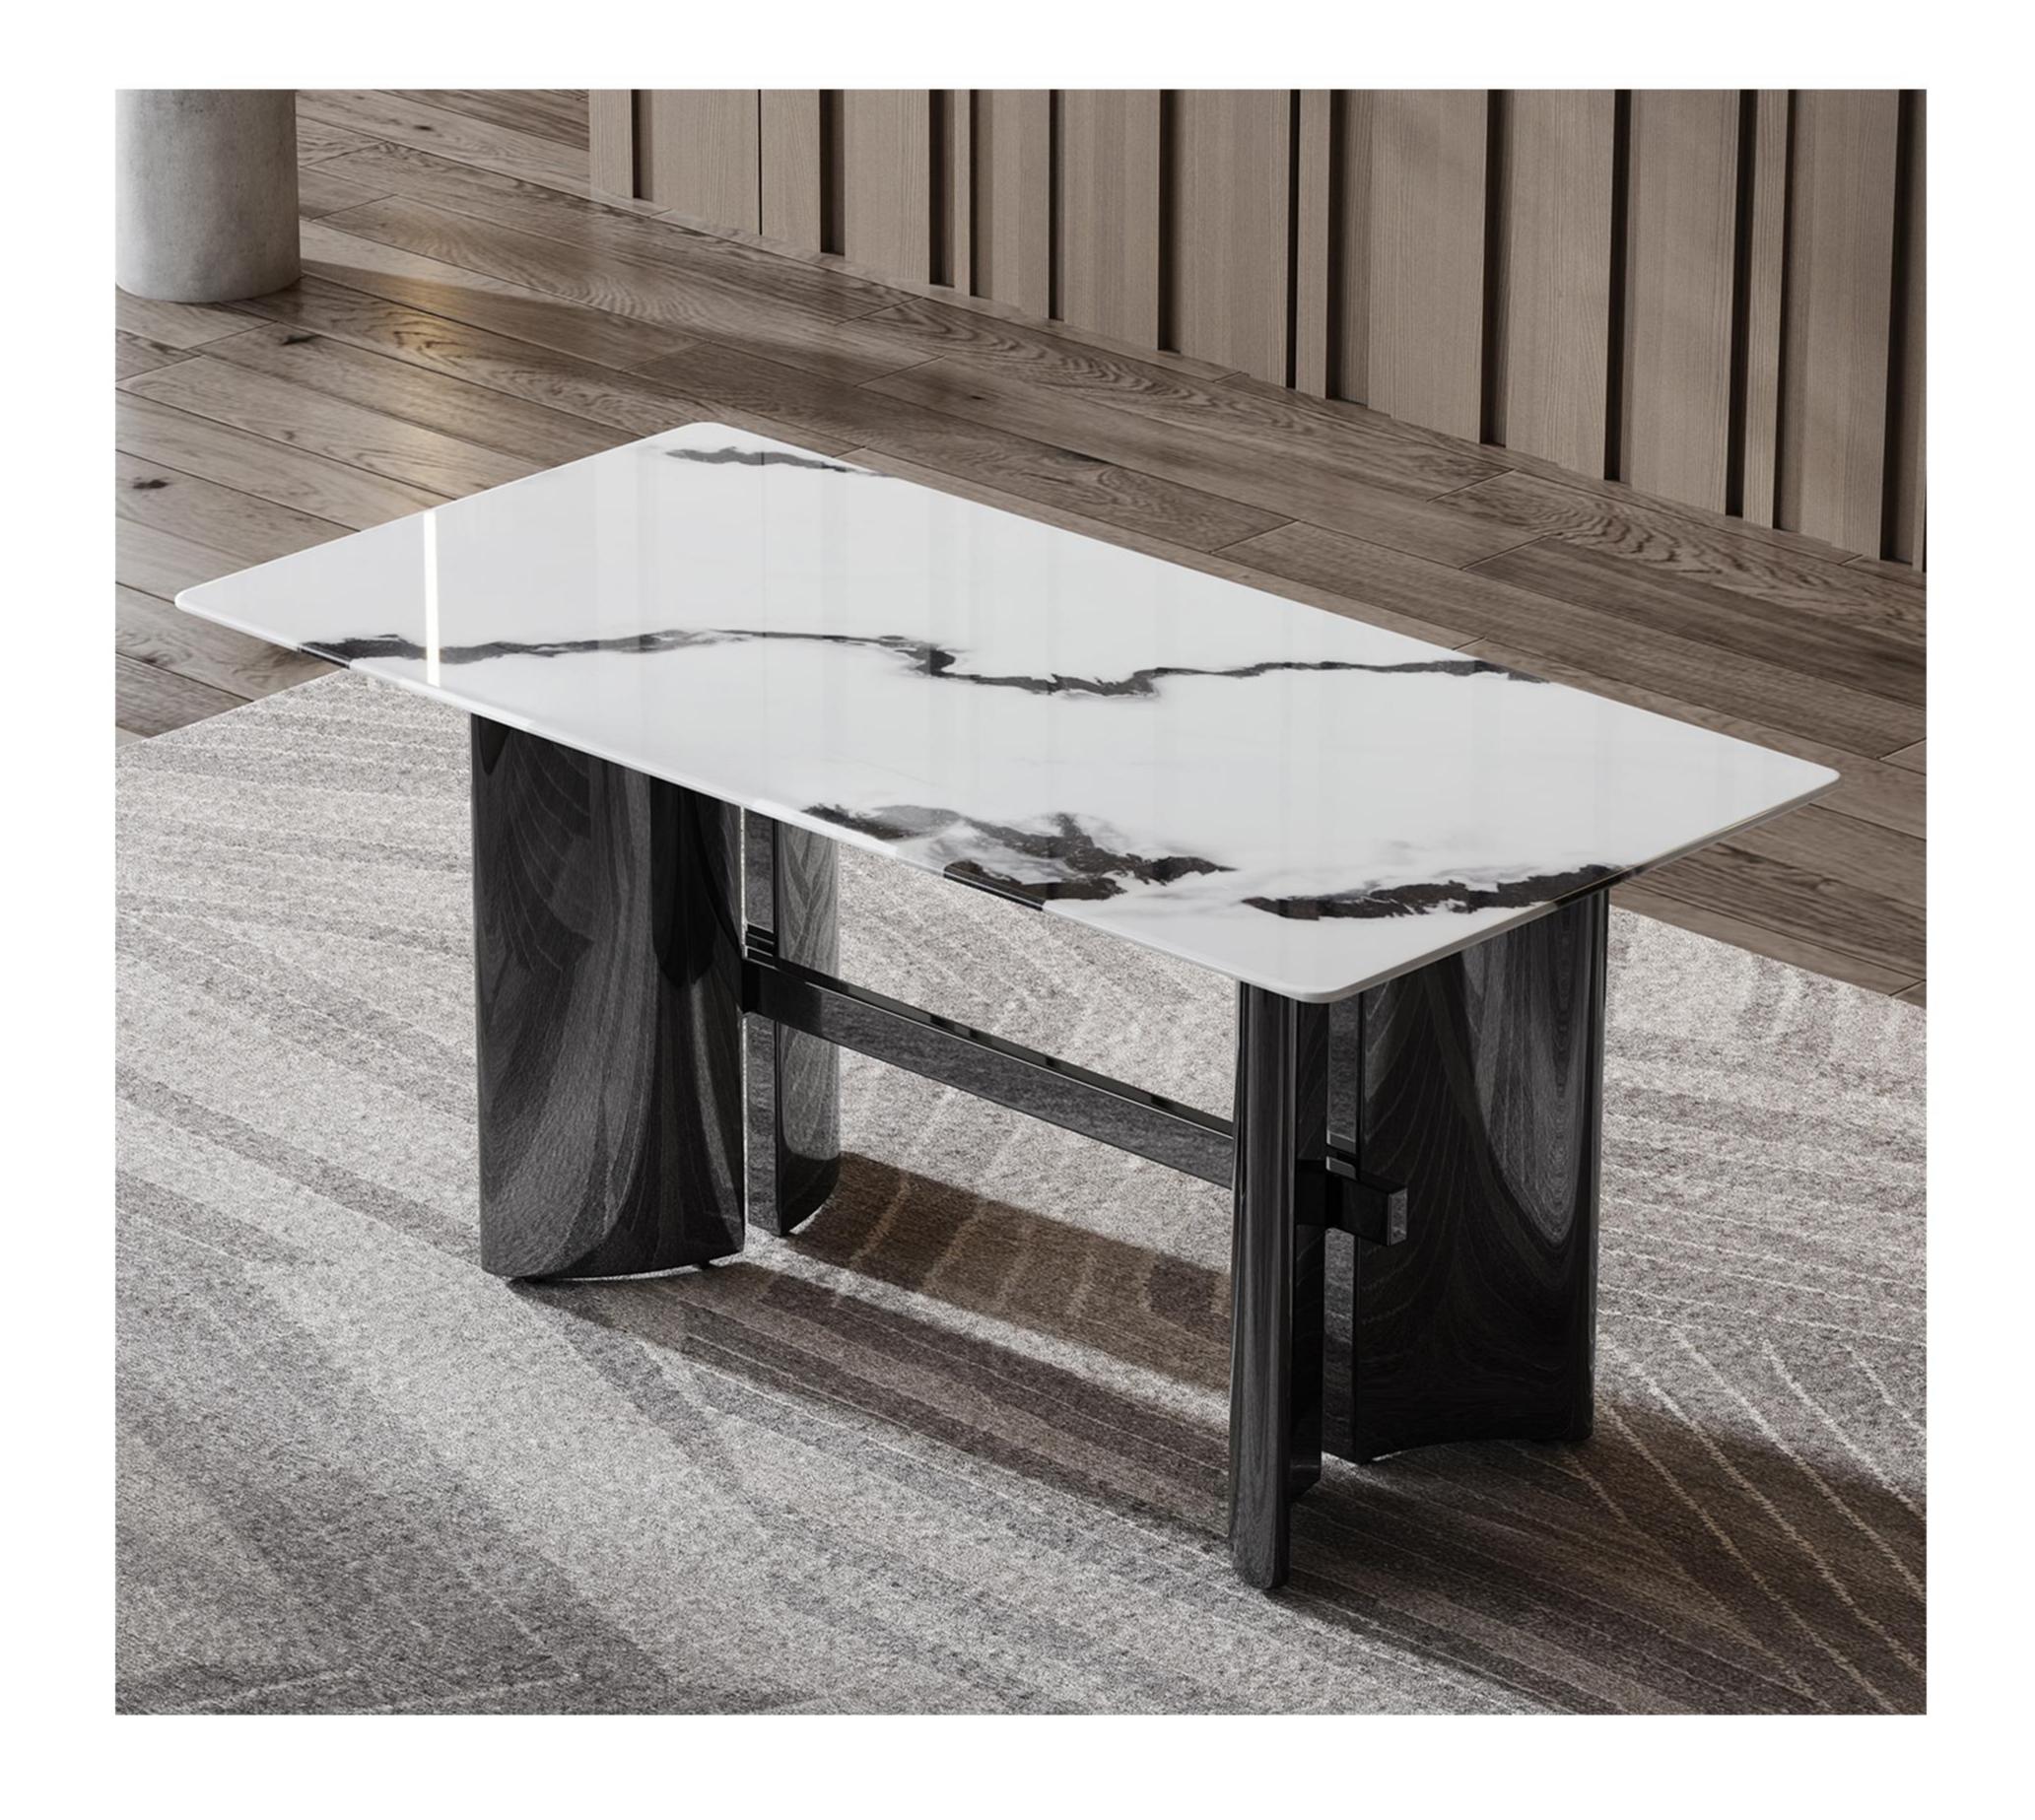

The trend target of fashion furniture, Tiktok control trend products ze from customer demand and market trend, and improve the add ue of products Make eve

型号: ZD234FD餐桌

零售价: 5850元

1600\*800\*760mm

材质: 熊猫白超晶石+中纤板底板+201镜面不锈钢

The trend target of fashion furniture, Tiktok control trend products ze from customer demand and market trend, and improve the add ue of products Make every moment of leisure time comfortabledO ea is a high-quality tea produced through