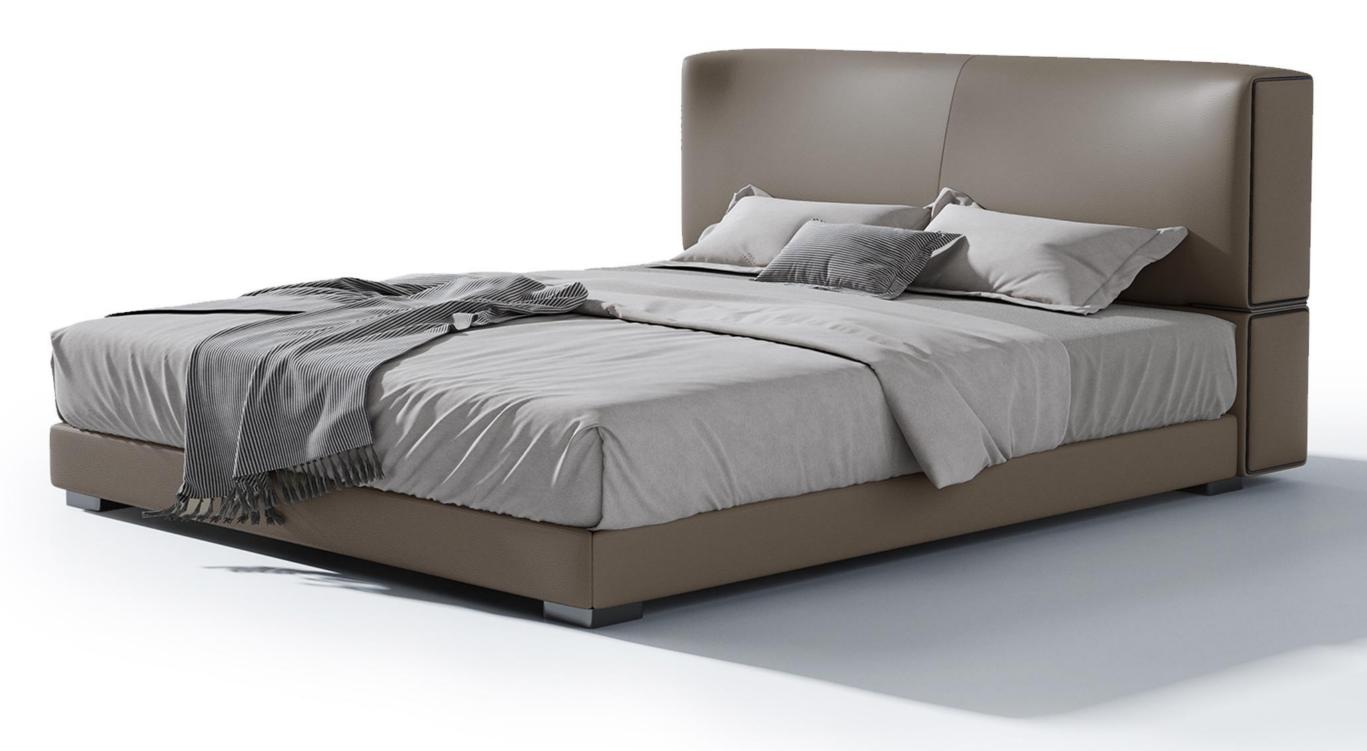

型号: BX241FD床 零售价: 5925元

1.8米床 | 床侧长2360\*床头宽2040\*高890mm 1.5米床 | 床侧长2360\*床头宽1740\*高890mm

材质: 实木框架+高回弹海绵+头层牛皮+不锈钢脚

The trend target of fashion furniture, Tik ze from customer demand and market tr ue of products Make every moment of le ea is a high-quality tea produced throug er withering, shaking, frying, rolling, and pes, each with its own differences