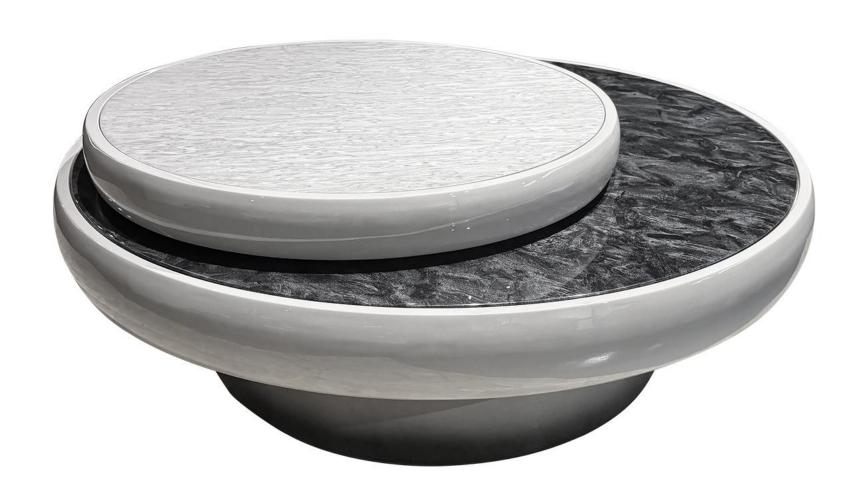

The trend target of fashion furniture, Tiktok control trend products, an ze from customer demand and market trend, and improve the addedv ue of products Make every moment

型号: ZE438FD茶几零售价: 4134元

茶几: 900\*900\*250mm 边几: 550\*550\*340mm 材质: 熊猫白贴纸大理石+201不锈钢拉丝黄铜 型号: ZE510茶几 零售价: 3387元