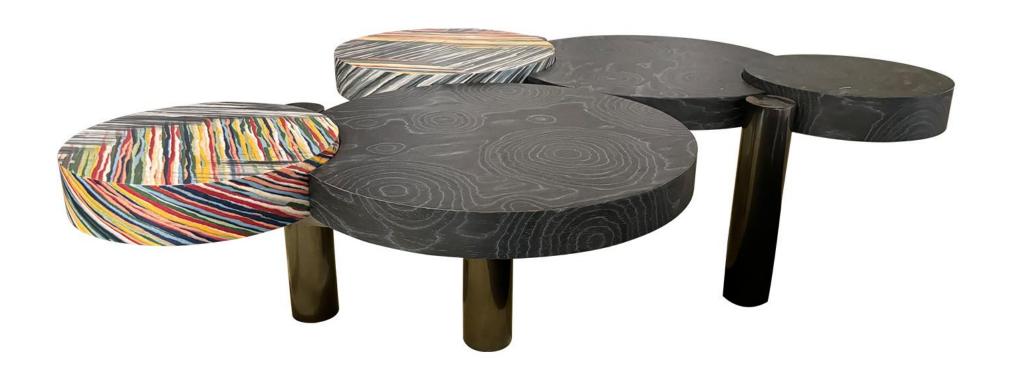

### 精湛工艺完美细节

型号: ZE435FD茶几 零售价: 3870元

大圆: 1000\*1000\*370mm 小圆: 510\*480\*430mm

材质: E1级中纤板贴烟熏木皮+钢化玻璃+201原色不锈钢+雪山白岩板

The trend target of fashion furniture, Tiktok control trend products ze from customer demand and market trend, and improve the add ue of products Make every moment of leisure time comfortabledO ea is a high-quality tea produced through