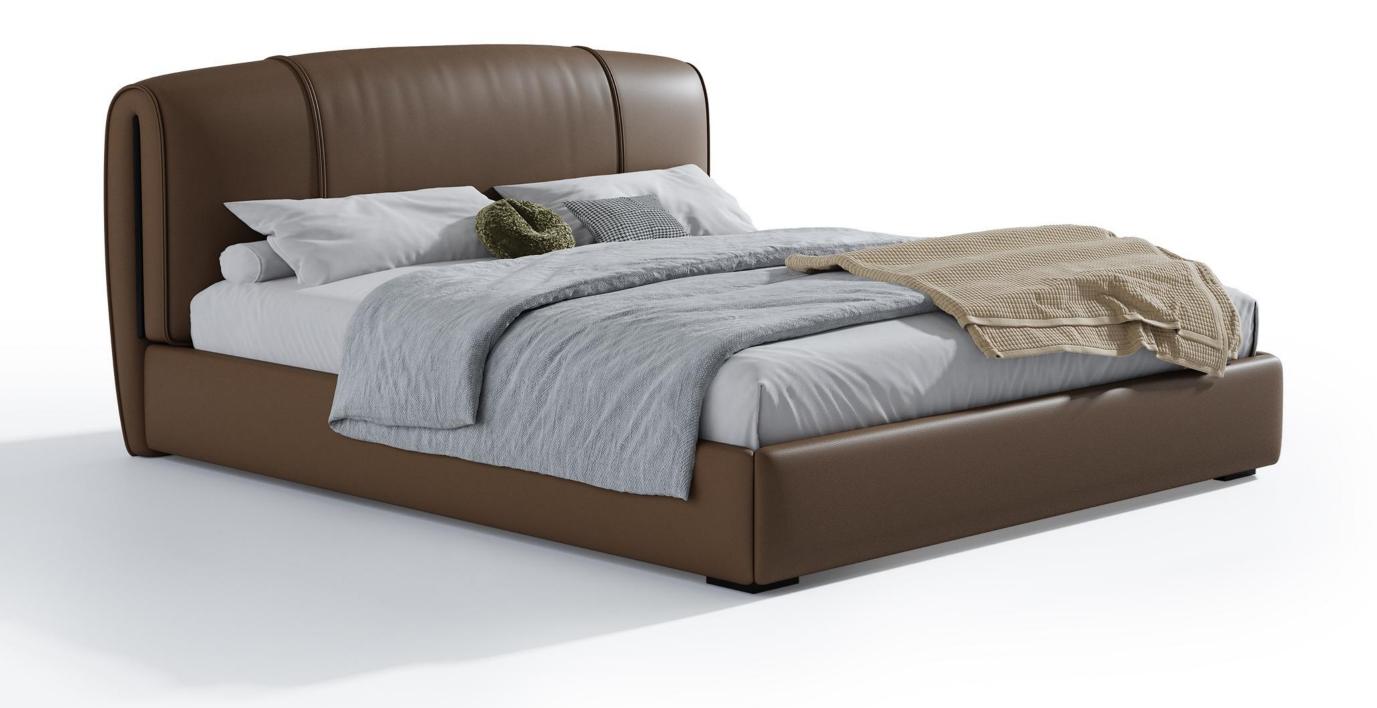

EXQUISITE 每一处细节透露高级感

型号: BX235FD床 零售价: 5175元

1.8米床 | 床侧长2380\*床头宽2040\*高950mm 1.5米床 | 床侧长2380\*床头宽1740\*高950mm

材质: 实木框架+高回弹海绵+头层牛皮+实木脚

The trend target of fashion furniture, Tiktok control trend products ze from customer demand and market trend, and improve the add ue of products Make every moment of leisure time comfortabledO ea is a high-quality tea produced through