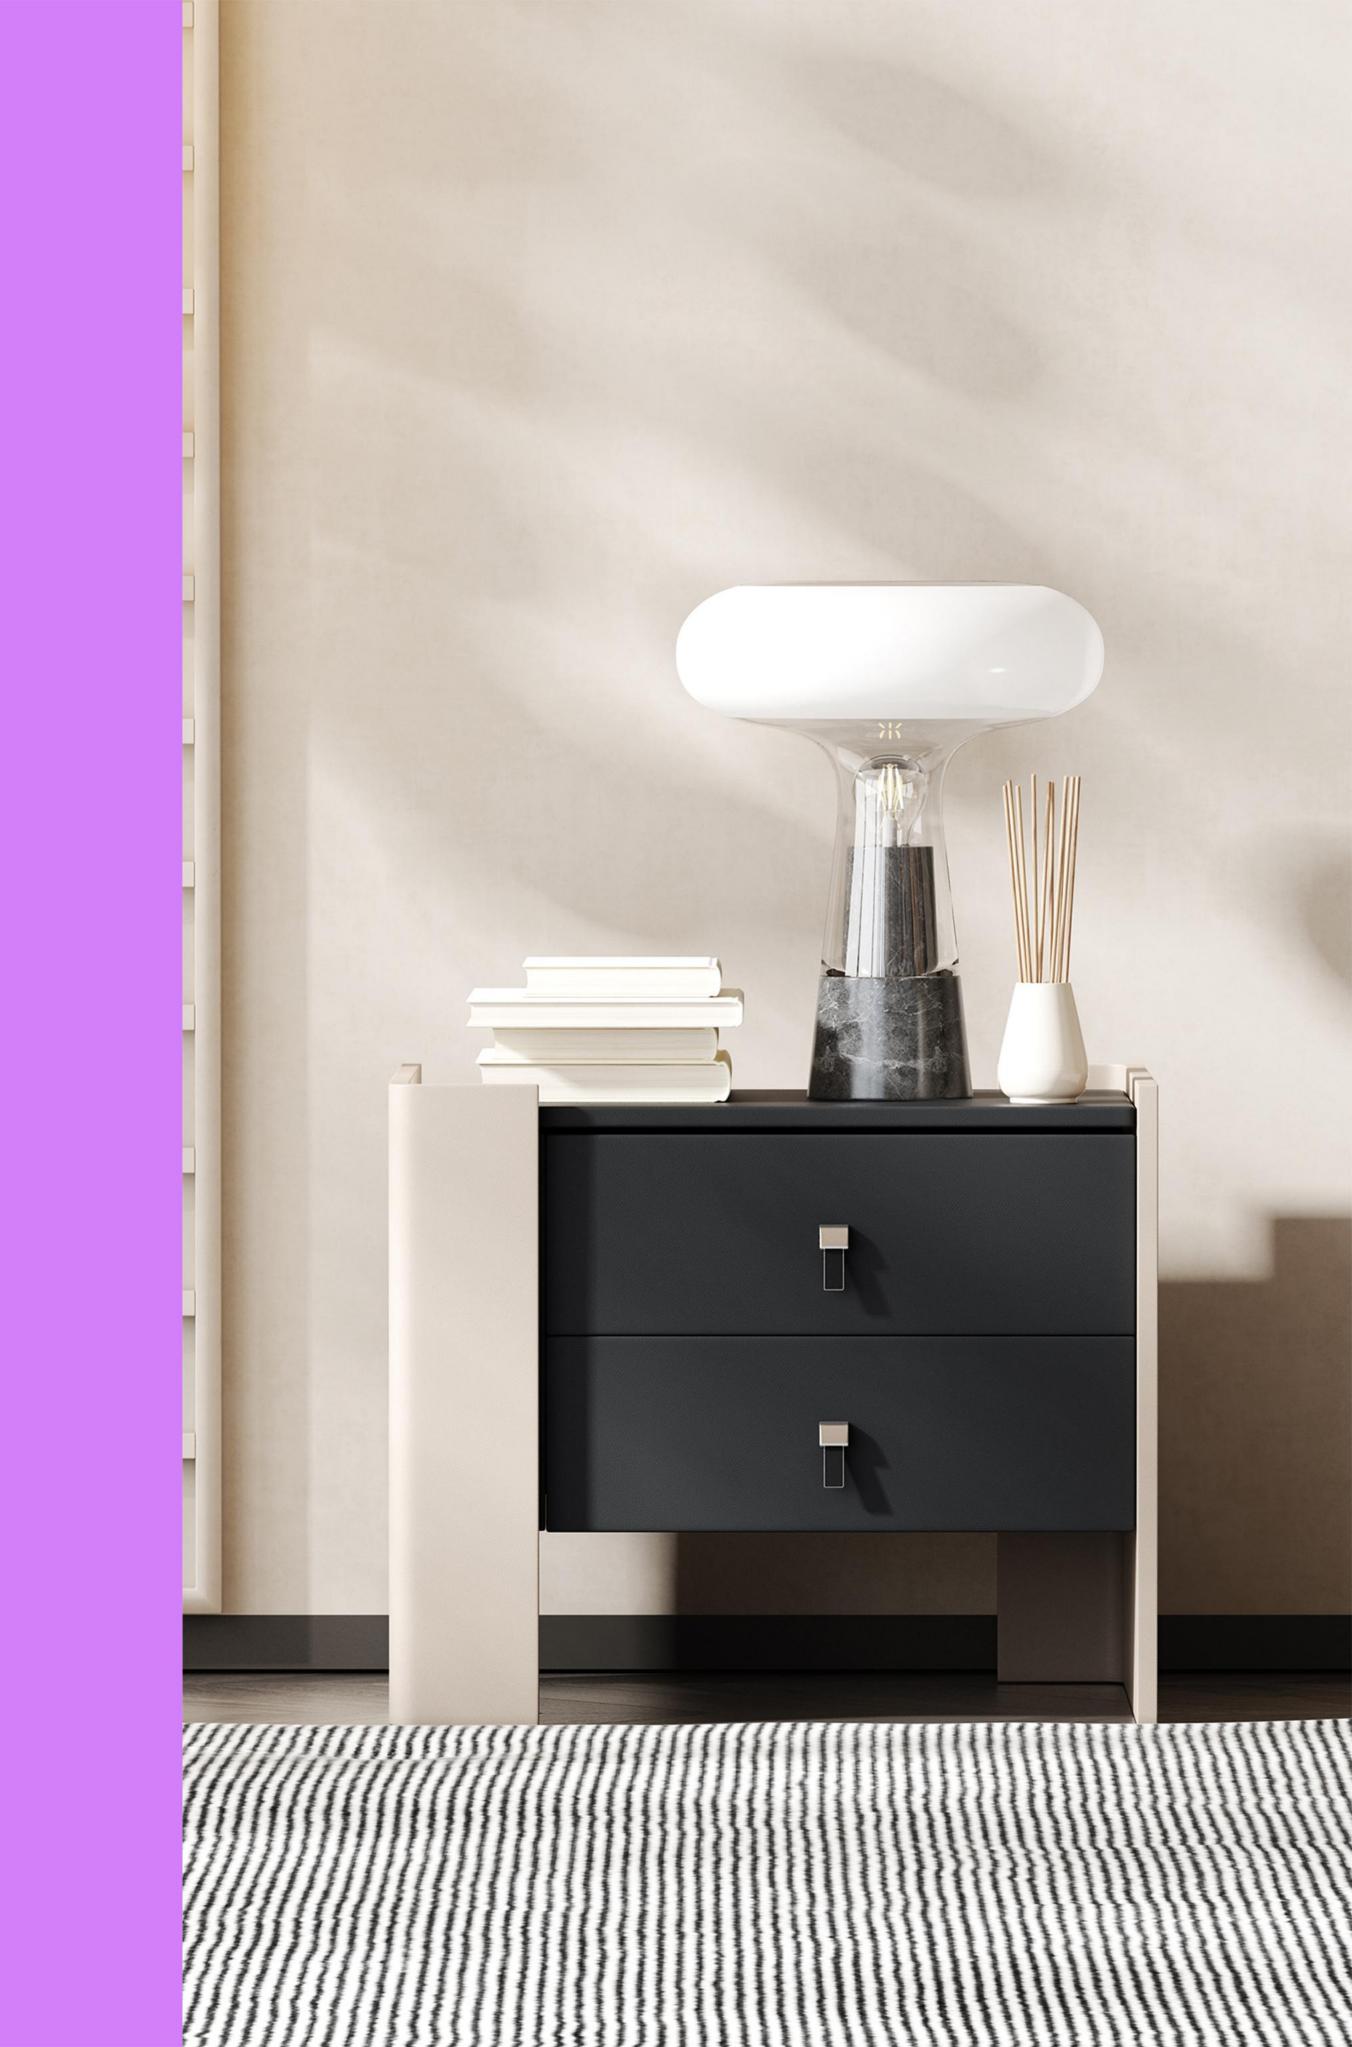

\*900\*350mm

材质: 范思哲黑贴纸大理石+工艺漆饰面+高密度板



型号: ZE582茶几 零售价: 3921元

茶几: 1000\*1000\*290mm 边几: 600\*600\*435mm

材质: 宝格丽黑大理石+灰玻+不锈钢

## **CASUAL NOBLE**

#### 简单纯净的色彩及造型 勾勒出让人眼前一亮的作品

The trend target of fashion furniture, Tiktok control trend products, an ze from customer demand and market trend, and improve the addedv ue of products Make every moment of leisure time comfortabledOolon ea is a high-quality tea produced through processes such as picking, er withering, shaking, frying, rolling, and baking. It has a wide variety pes, each with its own differences

The trend target of fashion furniture, Tiktok control trend products, an ze from customer demand and market trend, and improve the addedv ue of products Make every moment



型号: ZE581茶几 零售价: 4959元

1000\*1000\*360mm

材质: E1环保纤维板+黑胡桃木皮



# CUPBOARD-床头柜

好家具就要随心搭配



型号: GN200床头柜

零售价: 870元

500\*400\*410mm

材质: E1级环保中纤板+实木抽+车拉手



型号: GN209FD床头柜

零售价: 1107元

580\*430\*470mm

材质: E1级中纤板贴木皮+多层实木板+松木抽斗

## DEFINESPACE

#### 家的不同氛围的定义

The trend target of fashion furniture, Tiktok control trend products, an ze from customer demand and market trend, and improve the addedv ue of products Make every moment of leisure time comfortabledOolon ea is a high-quality tea produced through processes such as picking, er withering, shaking, frying, rolling, and baking. It has a wide variety pes, each with its own differences



型号: GN204FC床头柜

零售价: 1125元

500\*400\*490mm

材质: E1级中纤板 + 烟熏木皮+不锈钢脚

## **DEFINESPACE**

#### 家的不同氛围的定义

The trend target of fashion furniture, Tiktok control trend products, an ze from customer demand and market t