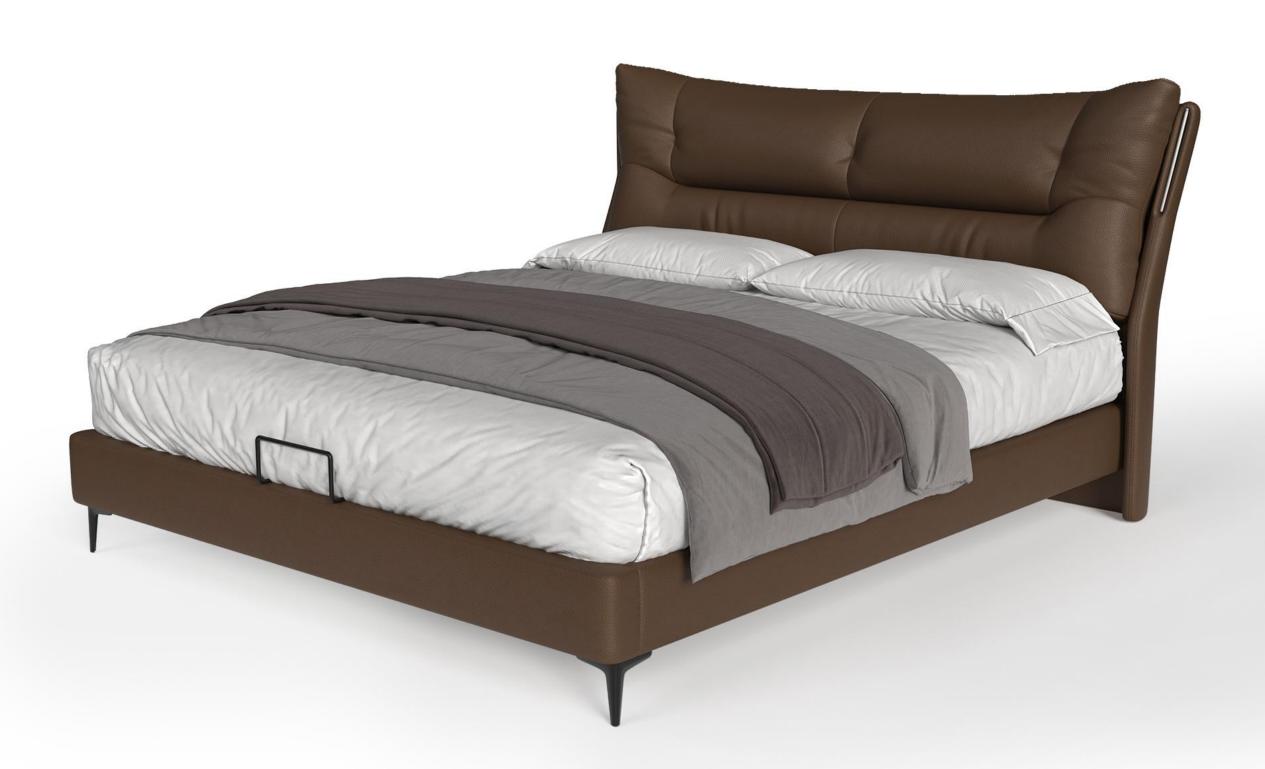

型号: BX236FD床 零售价: 5364元

1.8米床 | 床侧长2250\*床头宽2150\*高1100mm 1.5米床 | 床侧长2250\*床头宽1850\*高1100mm

材质: 实木框架+高回弹海绵+头层牛皮