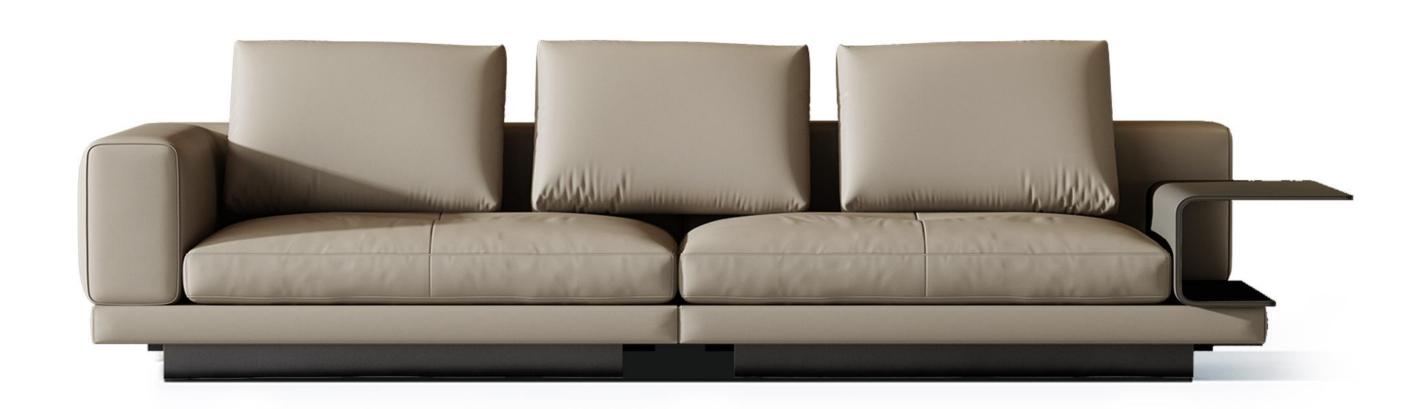

型号: S0570FD沙发 零售价: 11997元

四人位 | 2850\*1060\*850mm

材质: 实木框架+高回弹海绵+头层牛皮+不锈钢五金

型号: S0571FD沙发 零售价: 11475元

四人位 | 2800\*1030\*890mm

材质:实木框架+高回弹海绵+羽绒+钢板+马鞍皮+头层牛皮+不锈钢五金

#### 精湛工艺完美细节

The trend target of fashion furniture, Tiktok control trend products, analya ze from customer demand and market trend, and improve the addedvaled ue of products Make every moment of leisure time comfortabledOolongda ea is a high-quality tea produced through processes such as picking, ging er withering, shaking, frying, rolling, and baking. It has a wide variety of ty pes, each with its own differences