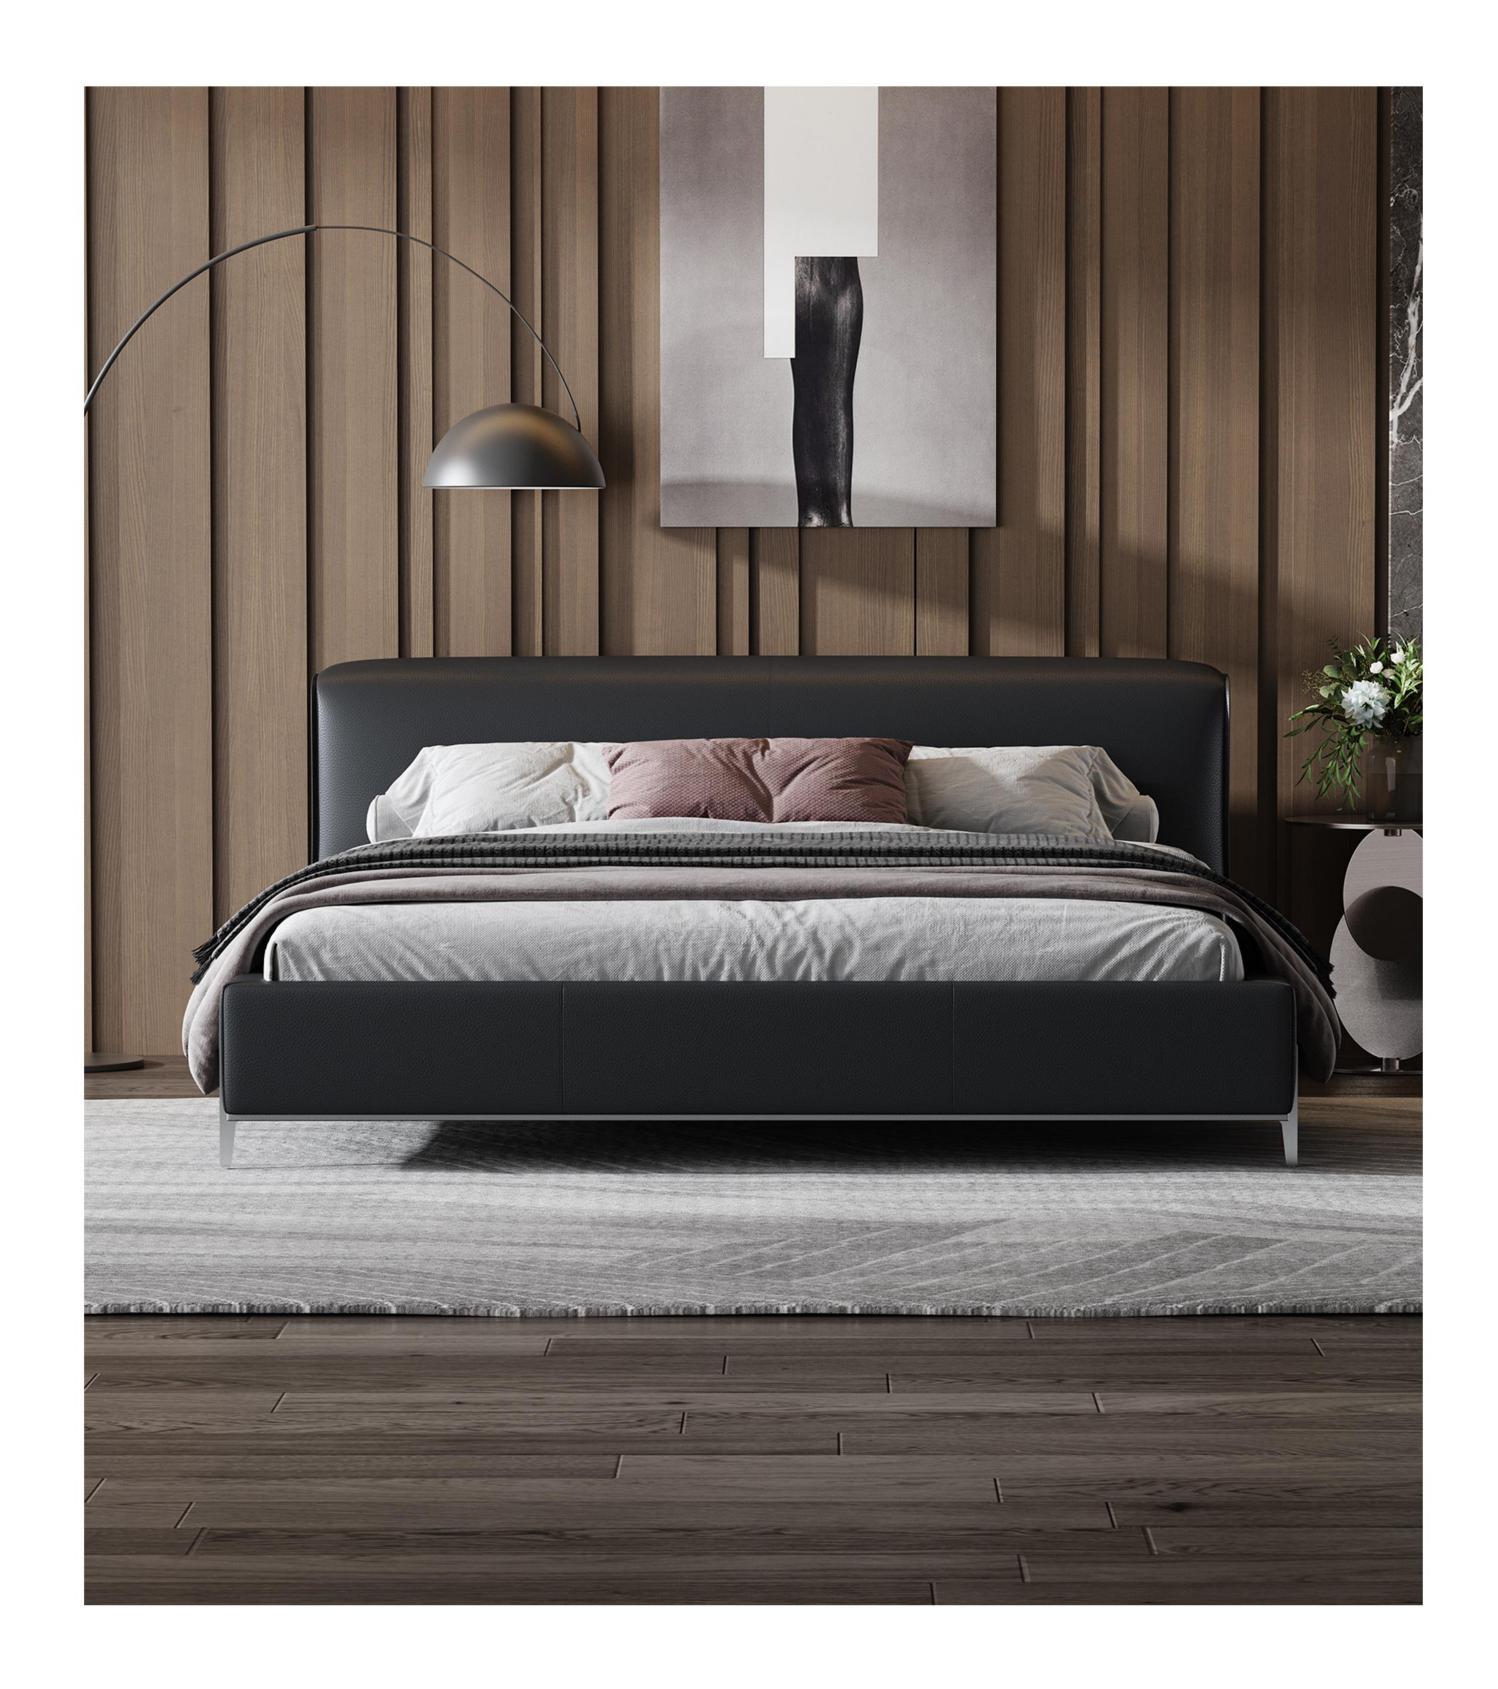

## **ELEGANT LINES**

#### 优雅的线条完美体现品牌的精致追求

The trend target of fashion furniture, Tiktok control trend products ze from customer demand and market trend, and improve the add ue of products Make every moment of leisure time comfortabledO ea is a high-quality tea produced through

型号: BX234FD床 零售价: 5925元

1.8米床 | 床侧长2260\*床头宽2020\*高1060mm 1.5米床 | 床侧长2260\*床头宽1720\*高1060mm

材质: 实木框架+高回弹海绵+头层牛皮+亚克力脚

The trend target of fashion furniture, Tiktok control trend products ze from customer demand and market trend, and improve the add ue of products Make eve