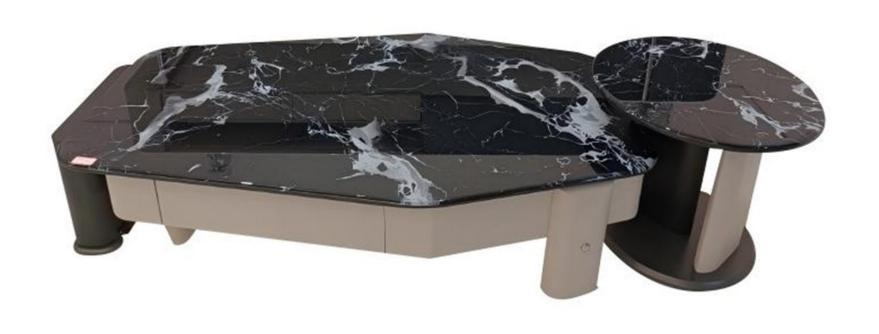

The trend target of fashion furniture, Tiktok control trend products, an ze from customer demand and market trend, and improve the addedv ue of products Make every moment

型号: ZE592茶几 零售价: 3204元

茶几: 1350\*750\*330 边几480\*480\*430mm 材质: 黑宝石微晶石+E1级中纤板+松木抽斗