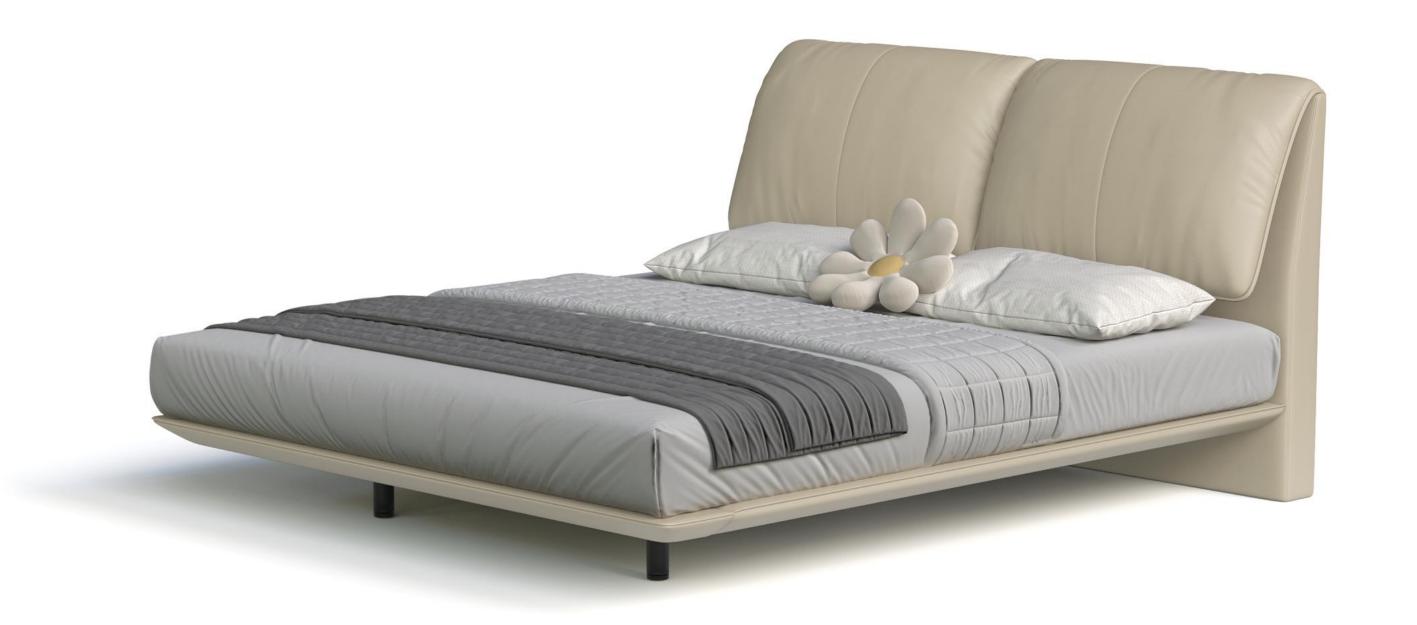

型号: BX219FC床 零售价: 5376元

1.8米床 | 床侧长2450\*床头宽2200\*高990mm 1.5米床 | 床侧长2450\*床头宽1900\*高990mm

材质: 实木框架+高回弹海绵+羊羔绒布

型号: BX220FC床 零售价: 5376元

1.8米床 | 床侧长2300\*床头宽2010\*高860mm 1.5米床 | 床侧长2300\*床头宽1710\*高860mm

材质: 实木框架+高回弹海绵+羽绒+羊羔绒布