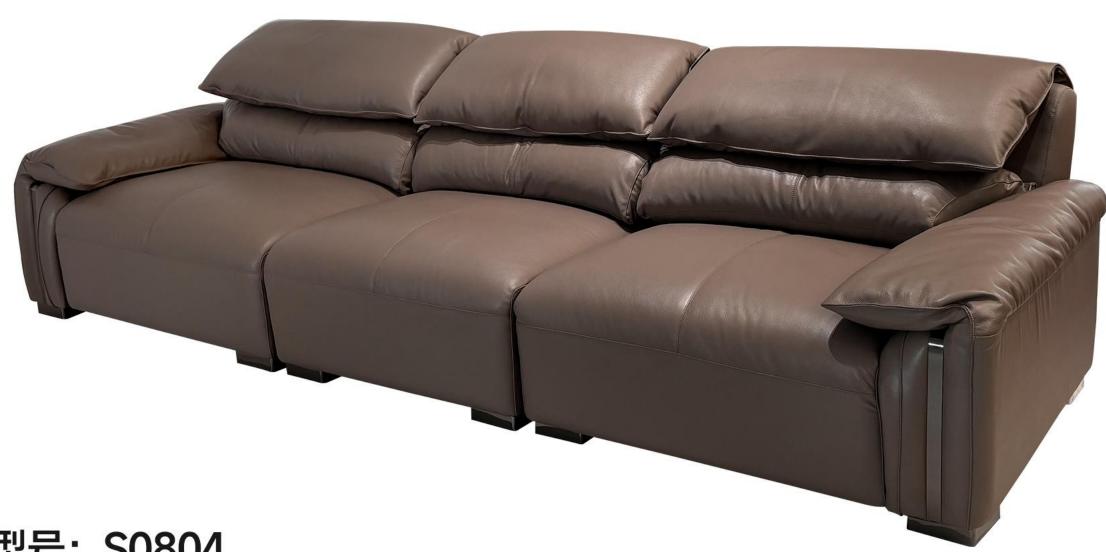

型号: S0735沙发 零售价: 9897元

三人位 | 2860\*980\*950mm

材质: 实木框架+高回弹海绵+头层牛皮+201不锈钢

型号: S0804

零售价: 10320元

三人位 | 3080\*980\*820mm

材质: 实木框架+高回弹海绵+头层牛皮