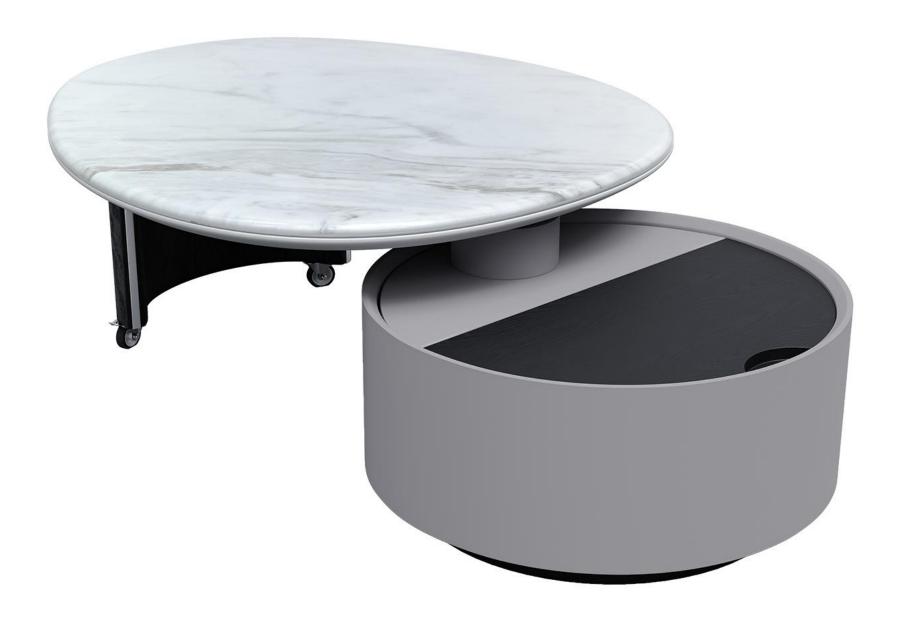

# TEA TABLE-茶几

好家具就要随心搭配

型号: ZE428FC茶几 零售价: 3600元

1250\*930\*440mm

材质:中纤板贴烟熏木皮+201不锈钢架+微晶石+钢化玻璃

精湛工艺完美细节

型号: ZE430FC茶几零售价: 3600元

合拢: 1180\*900\*490mm 展开: 1400\*900\*490mm 材质: 201不锈钢架+三胺底板+贴纸大理石+微晶石