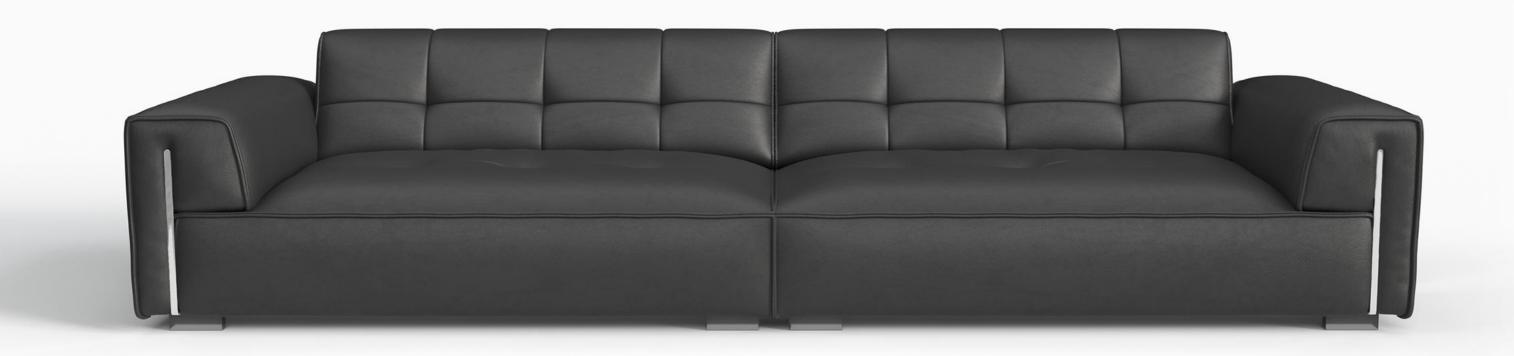

型号: S0534FC沙发 零售价: 9270元

四人位 | 2800\*1010\*820mm

材质: 实木框架+高回弹海绵+羽绒+磨砂科技布

型号: S0535FC沙发 零售价: 9270元

四人位 | 2800\*980\*720mm

材质: 实木框架+高回弹海绵+羽绒+真皮+不锈钢脚