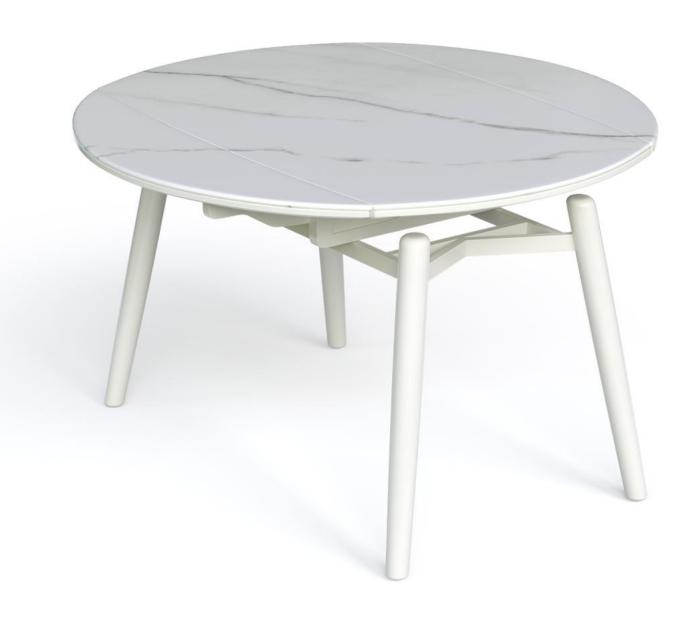

ing, frying, rolling, and baking. It has a wide variety of ty pes, each with its own differences



型号: ZD277餐桌 零售价: 3423元

1400\*800\*750mm

材质: 实木脚+微晶石+复合18mm油漆底板+马鞍皮



型号: ZD278餐桌 零售价: 3423元

1400\*800\*750mm

材质: 实木脚+微晶石+复合18mm油漆底板+马鞍皮

#### 精湛工艺完美细节

The trend target of fashion furniture, Tiktok control trend products, analya ze from customer demand and market trend, and improve the addedvaled ue of products Make every moment of leisure time comfortabledOolongda ea is a high-quality tea produced through processes such as picking, ging er withering, shaking, frying, rolling, and baking. It has a wide variety of ty pes, each with its own differences



型号: ZD262餐桌 零售价: 3513元

1300\*800/1300\*780mm

材质: 橡木底架+碳素钢功能架+底板+彩晶石



型号: ZD258餐桌 零售价: 3423元

1600\*800\*750mm

材质: 亮光阿尔卑斯白微晶石+白蜡木



型号: ZD264餐桌 零售价: 3600元

1300\*800/1300\*760mm

材质: 橡木底架+碳素钢功能架+底板+彩晶石



型号: ZD265餐桌 零售价: 4071元

1600\*850\*760mm

材质: 微晶石+白蜡木+不锈钢

## PERFECT DETAILS

#### 精湛工艺完美细节

The trend target of fashion furniture, Tiktok control trend products, analya ze from customer demand and market trend, and improve the addedvaled ue of products Make every moment of leisure time comfortabledOolongda ea is a high-quality tea produced through processes such as picking, ging er withering, shaking, frying, rolling, and baking. It has a wide variety of ty pes, each with its own differences



型号: ZD261餐桌 零售价: 4200元

合拢: 1300\*800\*750mm 展开: 1300\*1300\*750mm

材质: 亮光爵士白微晶石+白蜡木



型号: ZD248B餐桌 零售价: 4428元

合拢: 1300\*800\*760mm 展开: 1300\*1300\*760mm

材质: 白冰花彩晶石+橡木+碳素钢架

#### 精湛工艺完美细节

The trend target of fashion fur