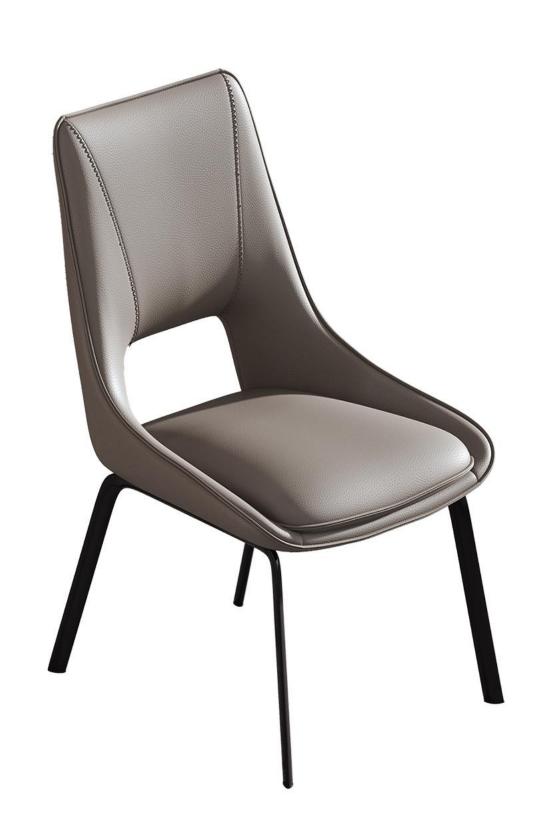

# CHAIR-餐椅

好家具就要随心搭配

型号: YX568餐椅 零售价: 897元

480\*590\*820mm 材质: 铁架+弯板+西皮+海绵

# Dining chair series

#### 简单纯净的色彩及造型 勾勒出让人眼前一亮的作品

The trend target of fashion furniture, Tiktok control trend products, an ze from customer demand and market trend, and improve the addedv ue of products Make every moment of leisure time comfortabledOolon ea is a high-quality tea produced through processes such as picking, er withering, shaking, frying, rolling, and baking. It has a wide variety pes, each with its own differences

The trend target of fashion furniture, Tiktok control trend products, an ze from customer demand and market trend, and improve the addedv ue of products Make every moment

型号: YX641FC餐椅 零售价: 780元

550\*550\*810mm

材质: 碳素钢铁架+猫抓皮

型号: YX648FC餐椅 零售价: 1014元

510\*510\*750mm

材质: 铁架+海绵+马鞍皮

型号: YX876餐椅 零售价: 642元

590\*580\*840mm

材质: 仿真皮+高回弹海绵+碳素钢脚