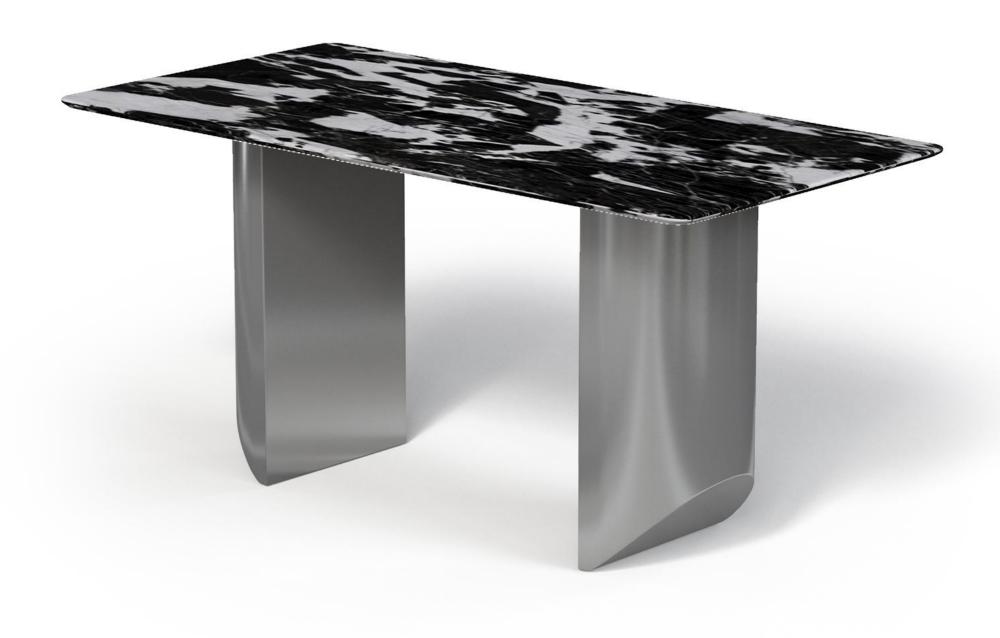

型号: ZD272D餐桌 零售价: 2529元

1400\*800\*750mm

材质: 南斯拉夫白超晶石+不锈钢

型号: ZD271餐桌 零售价: 2958元

1400\*800\*750mm

材质: 微晶石+黑胡桃木皮+金属烤漆

型号: ZD270B餐桌 零售价: 2529元

1400\*800\*750mm

材质: 水晶白超晶石+不锈钢

型号: ZD263餐桌 零售价: 3300元

1200\*750/1200\*750mm

材质: 橡木底架+碳素钢功能架+底板+彩晶石