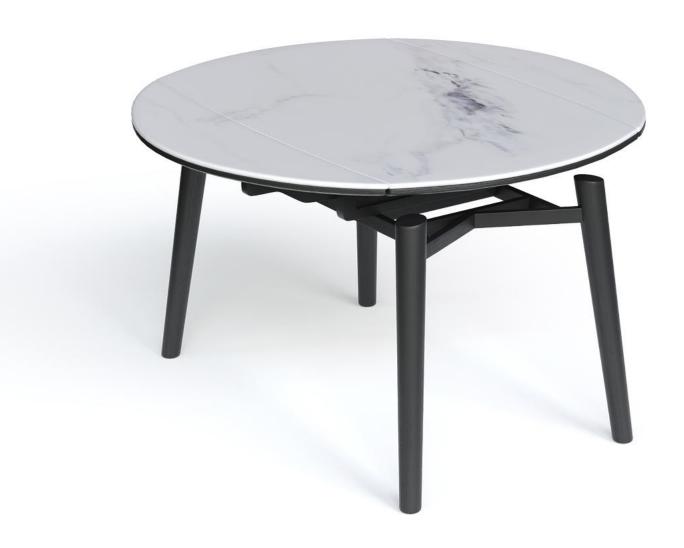

型号: ZD261餐桌 零售价: 4200元

合拢: 1300\*800\*750mm 展开: 1300\*1300\*750mm

材质: 亮光爵士白微晶石+白蜡木

型号: ZD248B餐桌 零售价: 4428元

合拢: 1300\*800\*760mm 展开: 1300\*1300\*760mm

材质: 白冰花彩晶石+橡木+碳素钢架