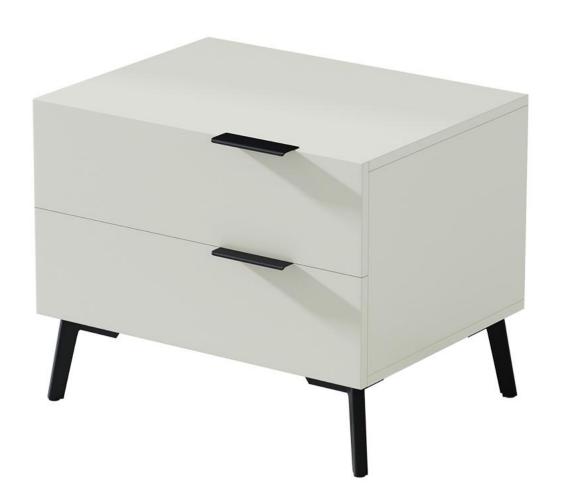

材质: 中纤板+松木抽+黑橡木皮

型号: GN166床头柜

零售价: 807元

550\*430\*445mm

材质: E1级中纤板+松木抽+碳素钢五金脚

型号: GN221床头柜 零售价: 708元

450\*380\*460mm

材质: E1级中纤板+松木抽斗

型号: GN212床头柜 零售价: 771元

500\*385\*400mm

材质: 中纤板+仿皮+实木抽

型号: GN222床头柜 零售价: 987元

500\*400\*500mm

材质: E1级环保中纤板+实木抽

型号: GN208FC床头柜

零售价: 675元