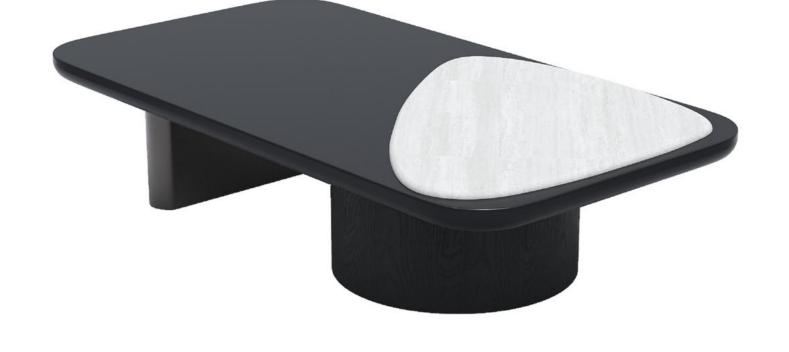

# TEA TABLE-茶几

好家具就要随心搭配

型号: ZE428FC茶几 零售价: 3600元

1250\*930\*440mm

材质:中纤板贴烟熏木皮+201不锈钢架+微晶石+钢化玻璃

精湛工艺完美细节

型号: ZE430FC茶几零售价: 3600元

合拢: 1180\*900\*490mm 展开: 1400\*900\*490mm 材质: 201不锈钢架+三胺底板+贴纸大理石+微晶石