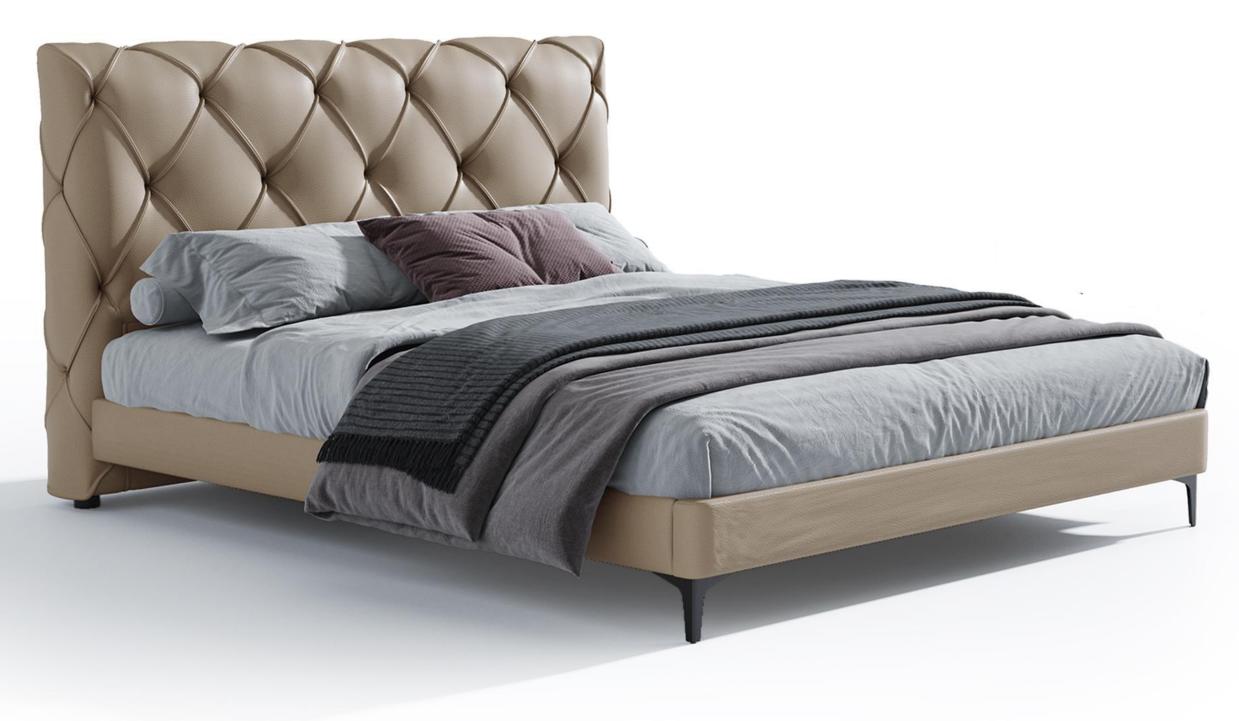

型号: BX195BB床 零售价: 3927元

1.8米床 | 床侧长2170\*床头宽2040\*高1180mm 1.5米床 | 床侧长2170\*床头宽1740\*高1180mm

材质: 实木框架+高回弹海绵+头层牛皮+碳素钢五金脚

型号: BX185床 零售价: 4365元

1.8米床 | 床侧长2180\*床头宽1840\*高1040mm 1.5米床 | 床侧长2180\*床头宽1540\*高1040mm

型号: BX219FC床 零售价: 5376元

1.8米床 | 床侧长2450\*床头宽2200\*高990mm 1.5米床 | 床侧长2450\*床头宽1900\*高990mm

材质: 实木框架+高回弹海绵+羊羔绒布

型号: BX220FC床 零售价: 5376元

1.8米床 | 床侧长2300\*床头宽2010\*高860mm 1.5米床 | 床侧长2300\*床头宽1710\*高860mm

材质: 实木框架+高回弹海绵+羽绒+羊羔绒布