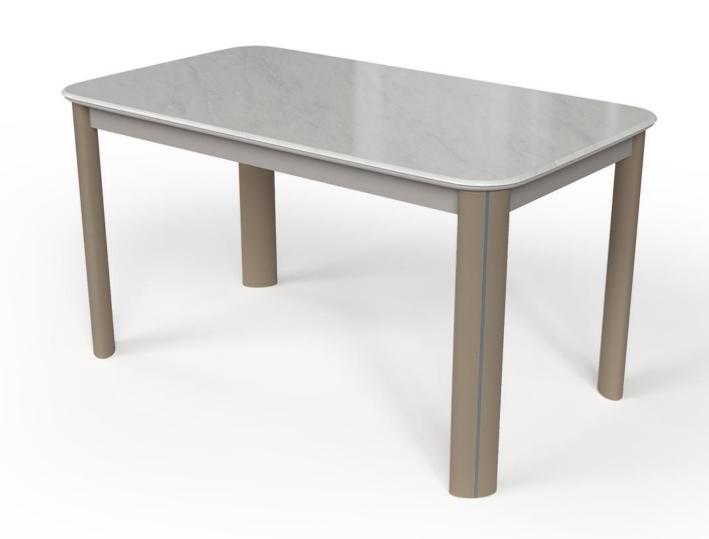

型号: ZD272D餐桌 零售价: 2529元

1400\*800\*750mm

材质: 南斯拉夫白超晶石+不锈钢

型号: ZD271餐桌 零售价: 2958元

1400\*800\*750mm

材质: 微晶石+黑胡桃木皮+金属烤漆

型号: ZD270B餐桌 零售价: 2529元

1400\*800\*750mm