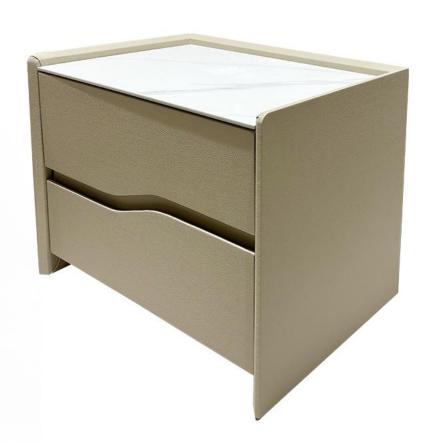

## CUPBOARD-床头柜

好家具就要随心搭配

# Bedside cupboard

#### 简单纯净的色彩及造型 勾勒出让人眼前一亮的作品

The trend target of fashion furniture, Tiktok control trend products, an ze from customer demand and market trend, and improve the addedv ue of products Make every moment of leisure time comfortabledOolon ea is a high-quality tea produced through processes such as picking, er withering, shaking, frying, rolling, and baking. It has a wide variety pes, each with its own differences

The trend target of fashion furniture, Tiktok control trend products, an ze from customer demand and market trend, and improve the addedv ue of products Make every moment

型号: GN165床头柜 零售价: 819元

480\*400\*480mm

材质: 中纤板+松木抽+黑橡木皮

型号: GN166床头柜

零售价: 807元

550\*430\*445mm

材质: E1级中纤板+松木抽+碳素钢五金脚

型号: GN221床头柜 零售价: 708元

450\*380\*460mm

材质: E1级中纤板+松木抽斗