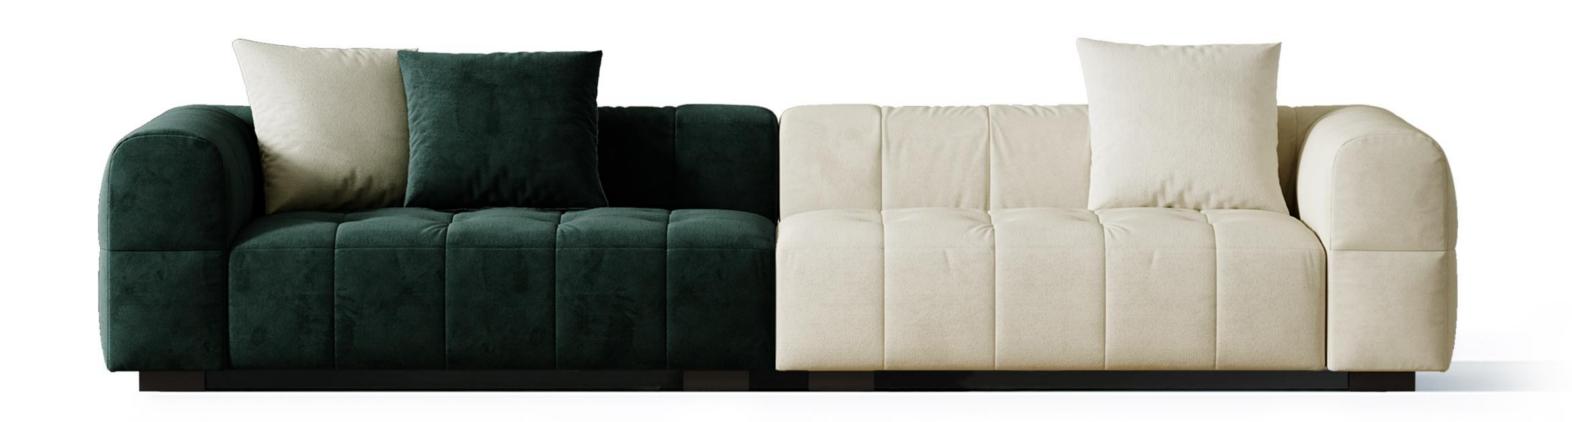

The trend target of fashion furniture, Tiktok control trend products ze from customer demand and market trend, and improve the add ue of products Make eve

型号: S0531FC沙发 零售价: 9270元

四人位 | 2850\*1030\*800mm 材质: 实木框架+高回弹海绵+羽绒+真皮