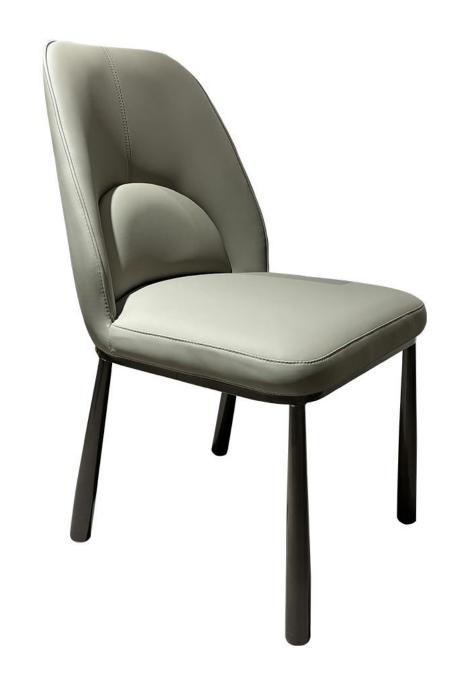

型号: YX736餐椅

零售价: 621元

500\*610\*850mm

材质: 仿真皮+高回弹海绵+哑光黑砂碳素钢脚

型号: YX861餐椅 零售价: 792元

490\*620\*870mm

材质: 仿真皮+高回弹海绵+钢架

型号: YX866餐椅 零售价: 813元

530\*500\*800mm

材质: 仿真皮+高回弹海绵+钢架