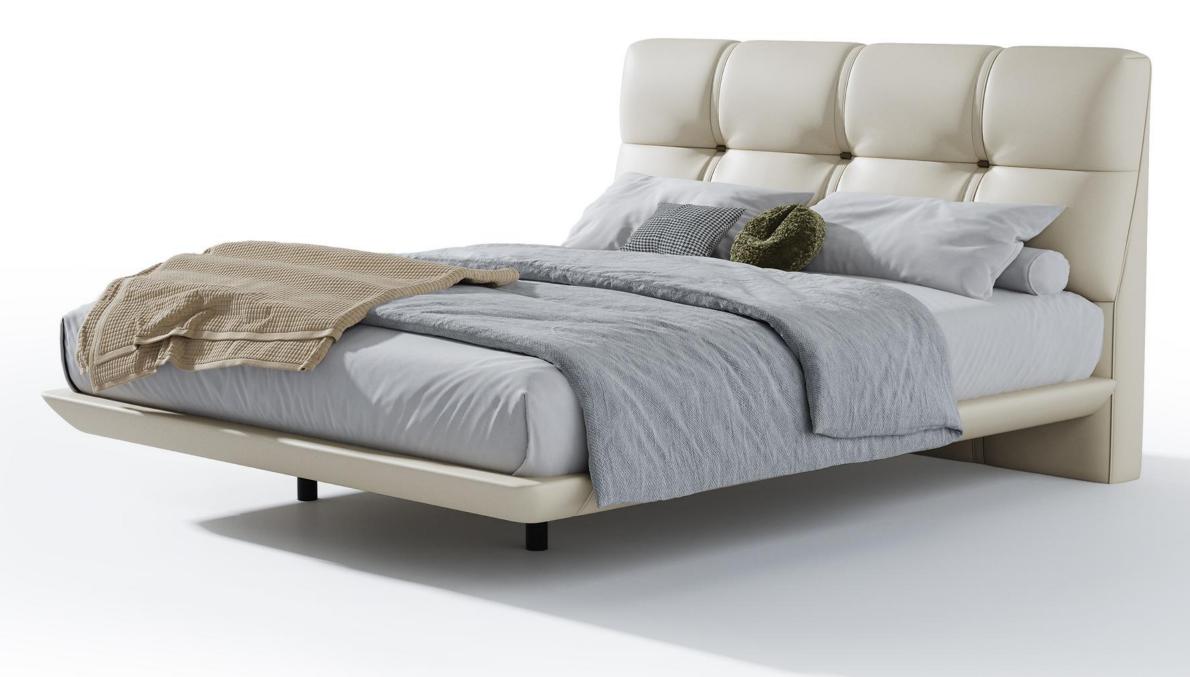

型号: BX276床 零售价: 4200元

1.8米床 | 床侧长2200\*床头宽1960\*高1180mm 1.5米床 | 床侧长2200\*床头宽1660\*高1180mm

材质: 实木框架+高回弹海绵+头层牛皮+201不锈钢脚

型号: BX343床 零售价: 5139元

1.8米床 | 床侧长2240\*床头宽1920\*高970mm 1.5米床 | 床侧长2240\*床头宽1620\*高970mm