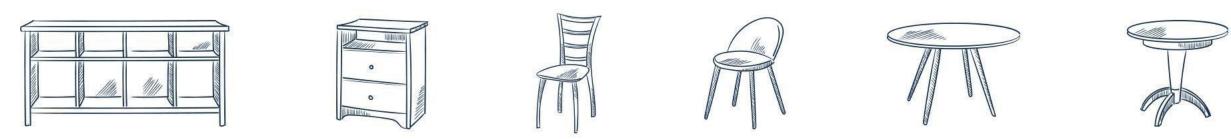

# TABLE-餐桌

好家具就要随心搭配

# CHAIR-餐椅

好家具就要随心搭配

型号: YX568餐椅 零售价: 897元

480\*590\*820mm 材质: 铁架+弯板+西皮+海绵