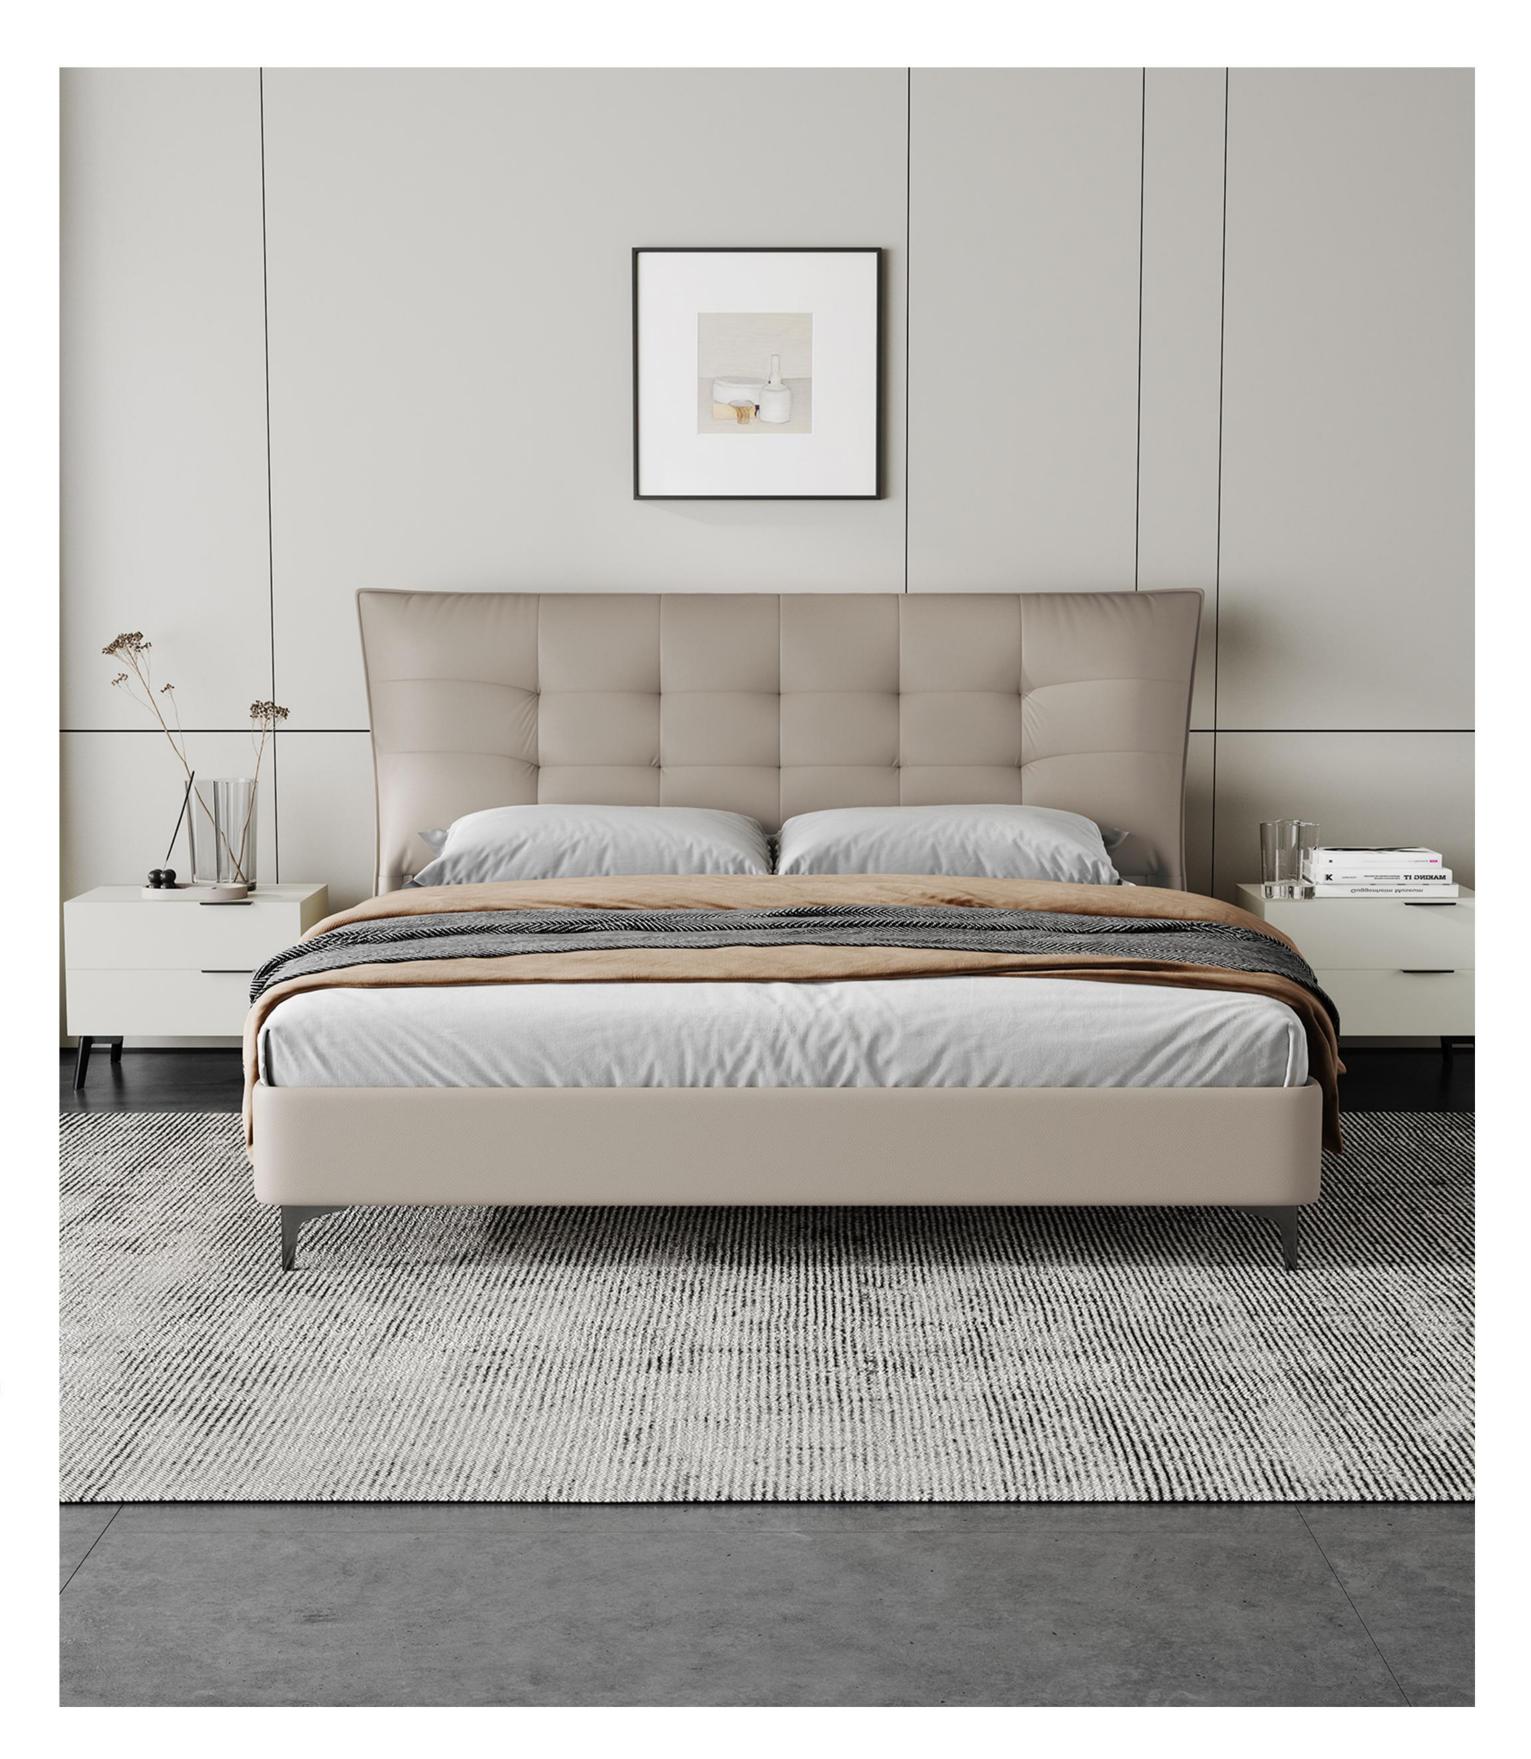

# BED-软床

好家具就要随心搭配

型号: BX184床 零售价: 3744元

1.8米床 | 床侧长2180\*床头宽1840\*高1100mm 1.5米床 | 床侧长2180\*床头宽1540\*高1100mm

材质: 实木框架+高回弹海绵+头层牛皮+五金脚

The trend target of fashion furniture, Tiktok control trend products ze from customer demand and market trend, and improve the add ue of products Make every moment of leisure time comfortabledO ea is a high-quality tea produced through