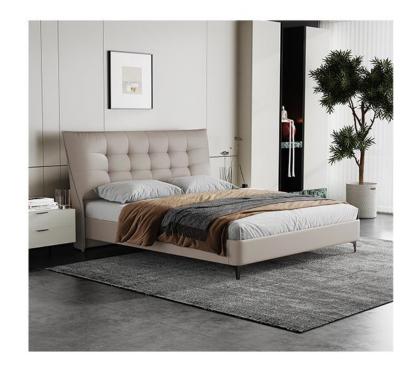

# BED-软床

好家具就要随心搭配

型号: BX184床 零售价: 3744元

1.8米床 | 床侧长2180\*床头宽1840\*高1100mm 1.5米床 | 床侧长2180\*床头宽1540\*高1100mm

材质: 实木框架+高回弹海绵+头层牛皮+五金脚

The trend target of fashion furniture, Tiktok control trend products ze from customer demand and market trend, and improve the add ue of products Make every moment of leisure time comfortabledO ea is a high-quality tea produced through