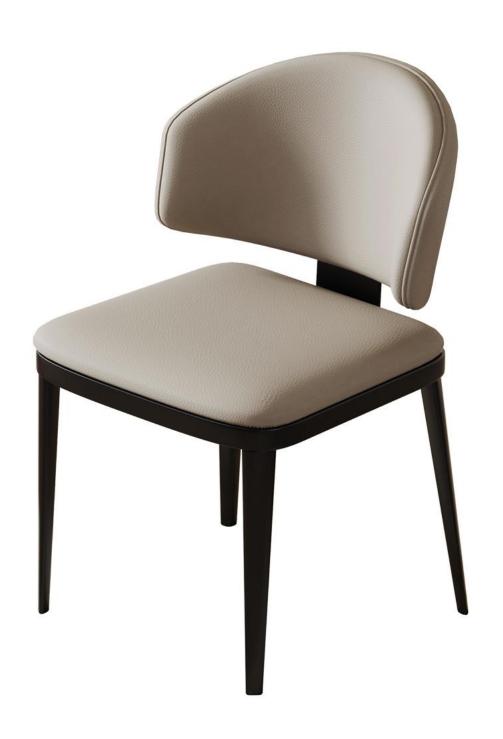

The trend target of fashion furniture, Tiktok control trend products, an ze from customer demand and market trend, and improve the addedv ue of products Make every moment

型号: YX641FC餐椅 零售价: 780元

550\*550\*810mm

材质: 碳素钢铁架+猫抓皮

型号: YX648FC餐椅 零售价: 1014元

510\*510\*750mm

材质: 铁架+海绵+马鞍皮

型号: YX876餐椅 零售价: 642元

590\*580\*840mm

材质: 仿真皮+高回弹海绵+碳素钢脚