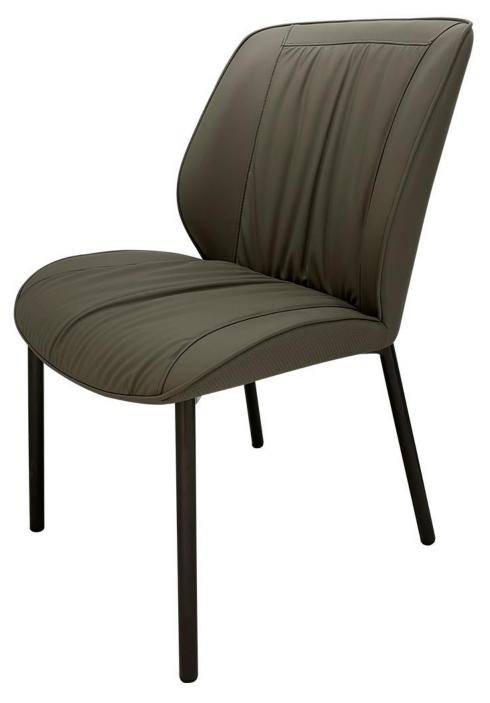

# CHAIR-餐椅

好家具就要随心搭配

型号: YX568餐椅 零售价: 897元

480\*590\*820mm 材质: 铁架+弯板+西皮+海绵

# Dining chair series

#### 简单纯净的色彩及造型 勾勒出让人眼前一亮的作品

The trend target of fashion furniture, Tiktok control trend products, an ze from customer demand and market trend, and improve the addedv ue of products Make every moment of leisure time comfortabledOolon ea is a high-quality tea produced through processes such as picking, er withering, shaking, frying, rolling, and baking. It has a wide variety pes, each with its own differences

The trend target of fashion furniture, Tiktok control trend products, an ze from customer demand and market trend, and improve the addedv ue of products Make every moment

型号: YX641FC餐椅 零售价: 780元

550\*550\*810mm

材质: 碳素钢铁架+猫抓皮

型号: YX648FC餐椅 零售价: 1014元

510\*510\*750mm

材质: 铁架+海绵+马鞍皮

型号: YX876餐椅 零售价: 642元

590\*580\*840mm

材质: 仿真皮+高回弹海绵+碳素钢脚