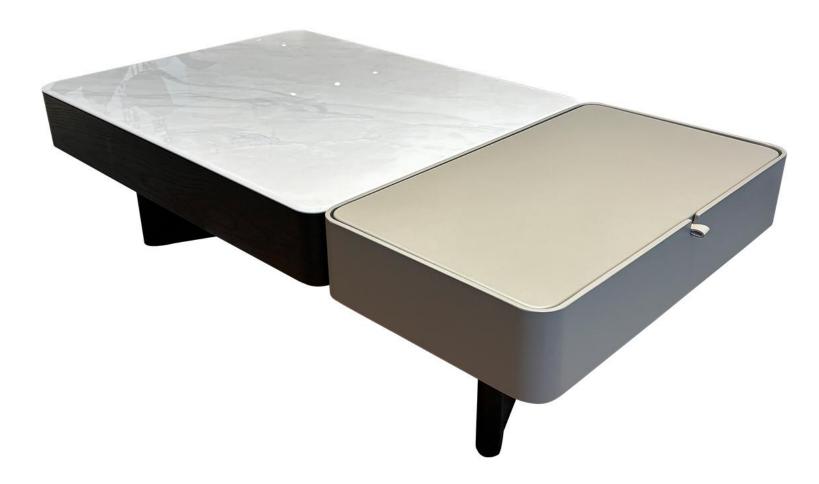

型号: ZE515茶几 零售价: 3867元

900/1400\*900\*350mm

材质: 天空之境亮光带颗粒超晶石+旋转功能升降

型号: ZE516茶几 零售价: 3213元

茶几: 1070\*800\*300mm 边几: 600\*480\*390mm 材质: E1级环保纤维板+台面橡木黑色拉丝哑光