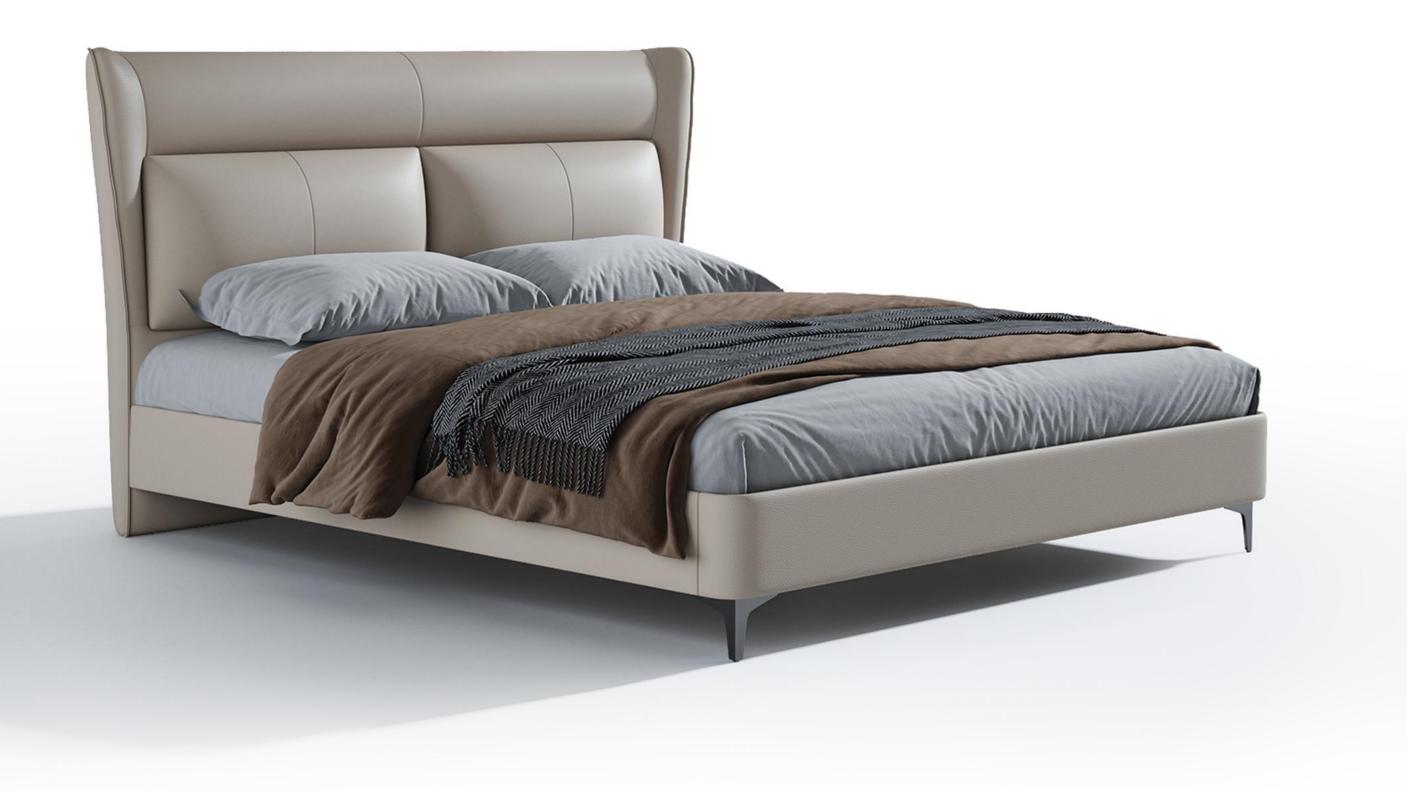

型号: BX195BB床 零售价: 3927元

1.8米床 | 床侧长2170\*床头宽2040\*高1180mm 1.5米床 | 床侧长2170\*床头宽1740\*高1180mm

材质: 实木框架+高回弹海绵+头层牛皮+碳素钢五金脚

型号: BX185床 零售价: 4365元

1.8米床 | 床侧长2180\*床头宽1840\*高1040mm 1.5米床 | 床侧长2180\*床头宽1540\*高1040mm

材质: 实木框架+高回弹海绵+头层牛皮+五金脚