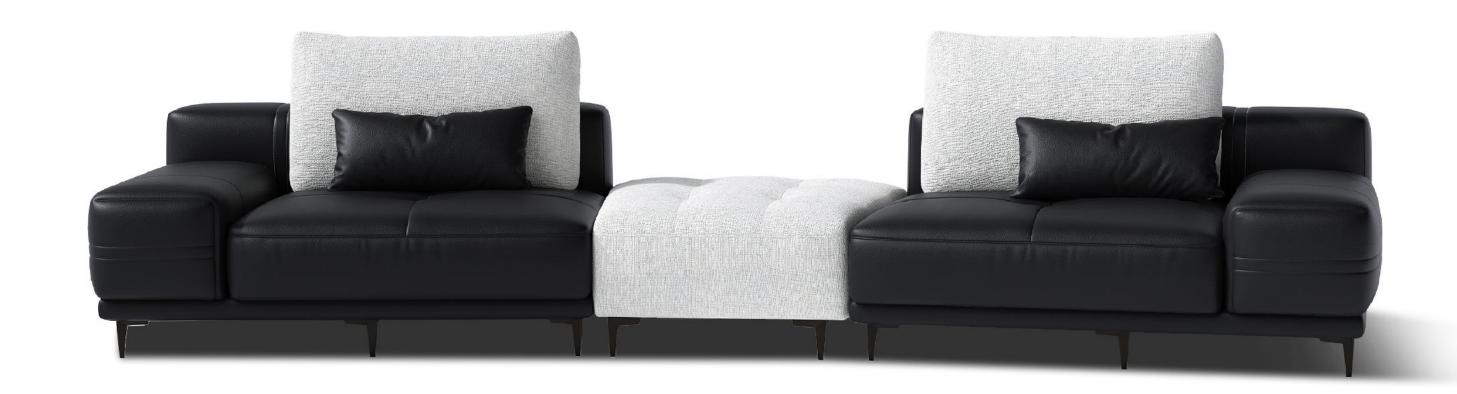

# SOFA-沙发

好家具就要随心搭配

精湛工艺完美细节

型号: S0529FC沙发 零售价: 9858元

四人位 | 3300\*1060\*680mm

材质: 实木框架+高回弹海绵+羽绒+真皮

The trend target of fashion furniture, Tiktok control trend products ze from customer demand and market trend, and improve the add ue of products Make every moment of leisure time comfortabledO ea is a high-quality tea produced through