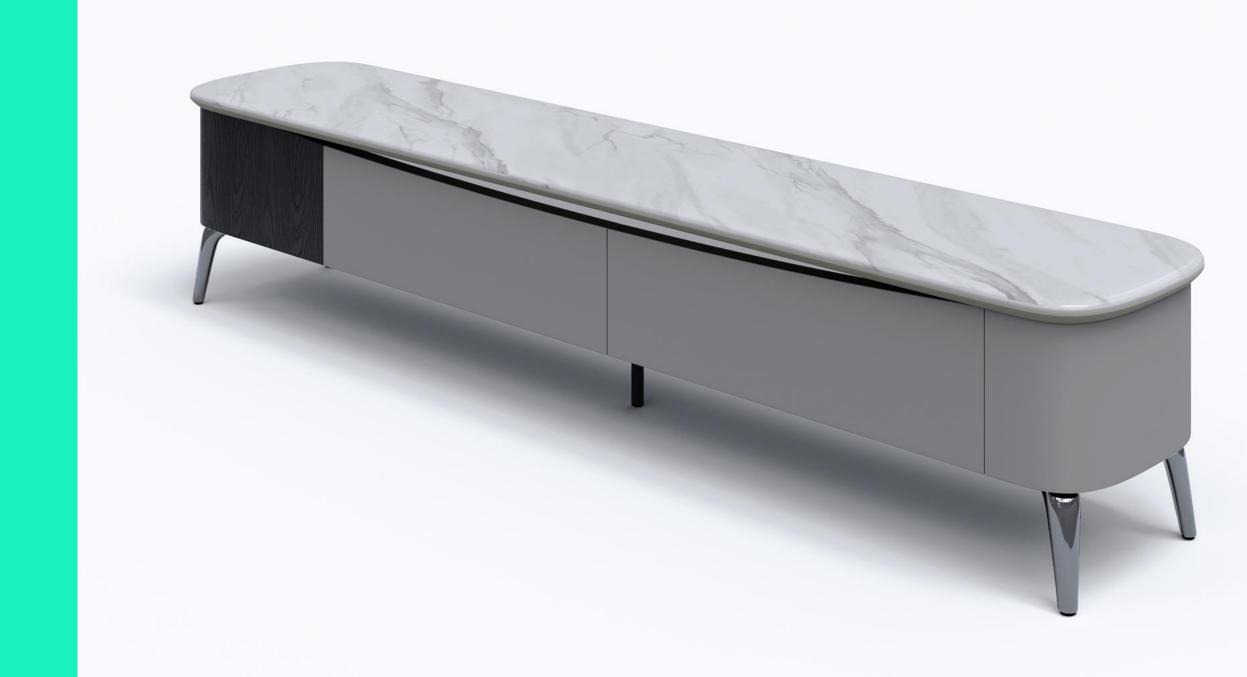

#### 精湛工艺完美细节

型号: GT176电视柜 零售价: 2787元

2000\*400\*400mm

材质:星韵白微晶石+E1级中纤板+201不锈钢

The trend target of fashion furniture, Tiktok control trend products ze from customer demand and market trend, and improve the add ue of products Make every moment of leisure time comfortabledO ea is a high-quality tea produced through