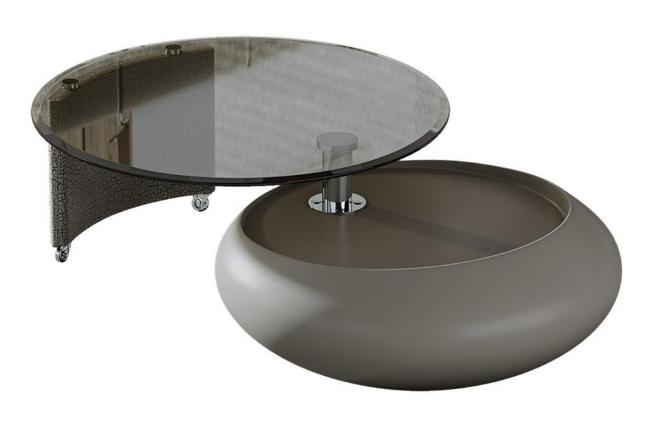

# TEA TABLE-茶几

好家具就要随心搭配

型号: ZE428FC茶几 零售价: 3600元

1250\*930\*440mm

材质:中纤板贴烟熏木皮+201不锈钢架+微晶石+钢化玻璃

精湛工艺完美细节

型号: ZE430FC茶几零售价: 3600元

合拢: 1180\*900\*490mm 展开: 1400\*900\*490mm 材质: 201不锈钢架+三胺底板+贴纸大理石+微晶石