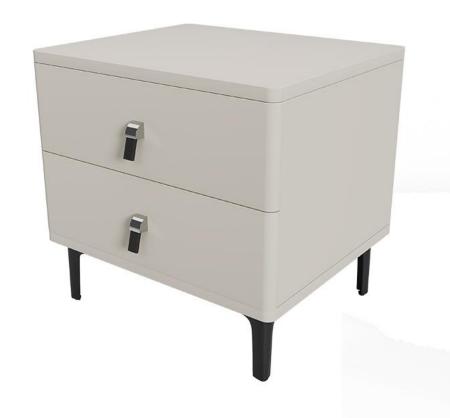

型号: GN212床头柜 零售价: 771元

500\*385\*400mm

材质: 中纤板+仿皮+实木抽

型号: GN222床头柜 零售价: 987元

500\*400\*500mm

材质: E1级环保中纤板+实木抽

型号: GN208FC床头柜

零售价: 675元

400\*500\*480mm

材质:密度板+海绵+岩板+实木抽

www.QDcasa.com