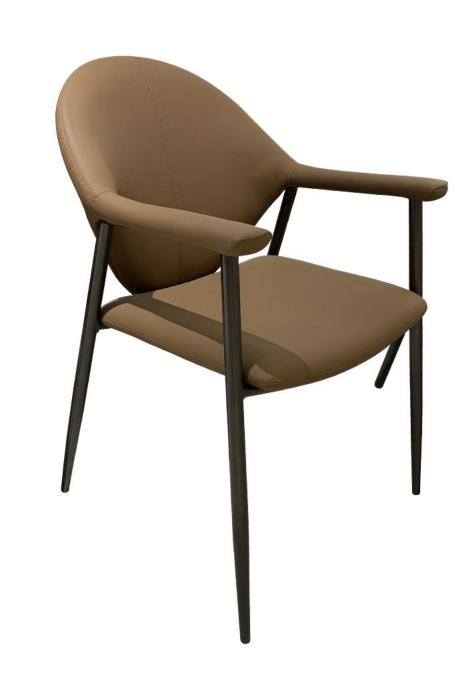

型号: YX869餐椅 零售价: 900元

500\*610\*820mm

材质: 西皮+弯板+夹板+碳素钢脚

型号: YX654餐椅 零售价: 858元

520\*610\*820mm

材质: 西皮+弯板+夹板+碳素钢脚

型号: YX867餐椅 零售价: 900元

500\*630\*830mm

材质: 西皮+弯板+夹板+碳素钢脚