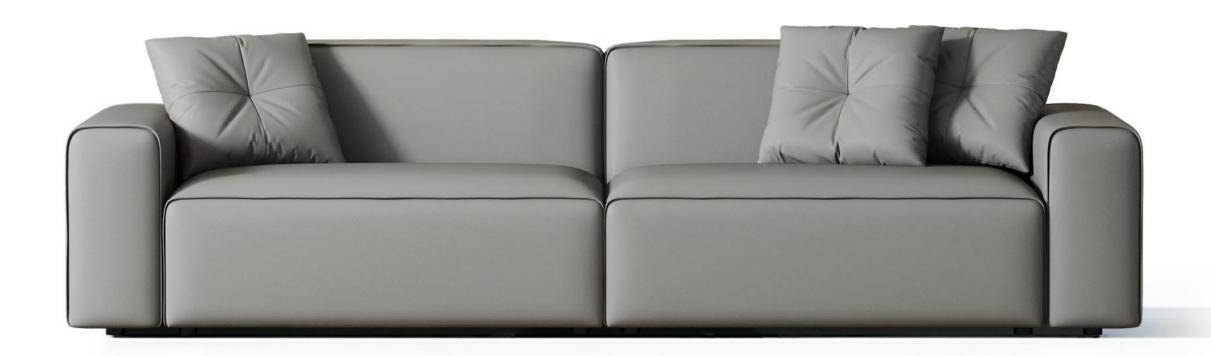

# SOFA-沙发

好家具就要随心搭配

精湛工艺完美细节

型号: S0529FC沙发 零售价: 9858元

四人位 | 3300\*1060\*680mm

材质: 实木框架+高回弹海绵+羽绒+真皮

The trend target of fashion furniture, Tiktok control trend products ze from customer demand and market trend, and improve the add ue of products Make every moment of leisure time comfortabledO ea is a high-quality tea produced through