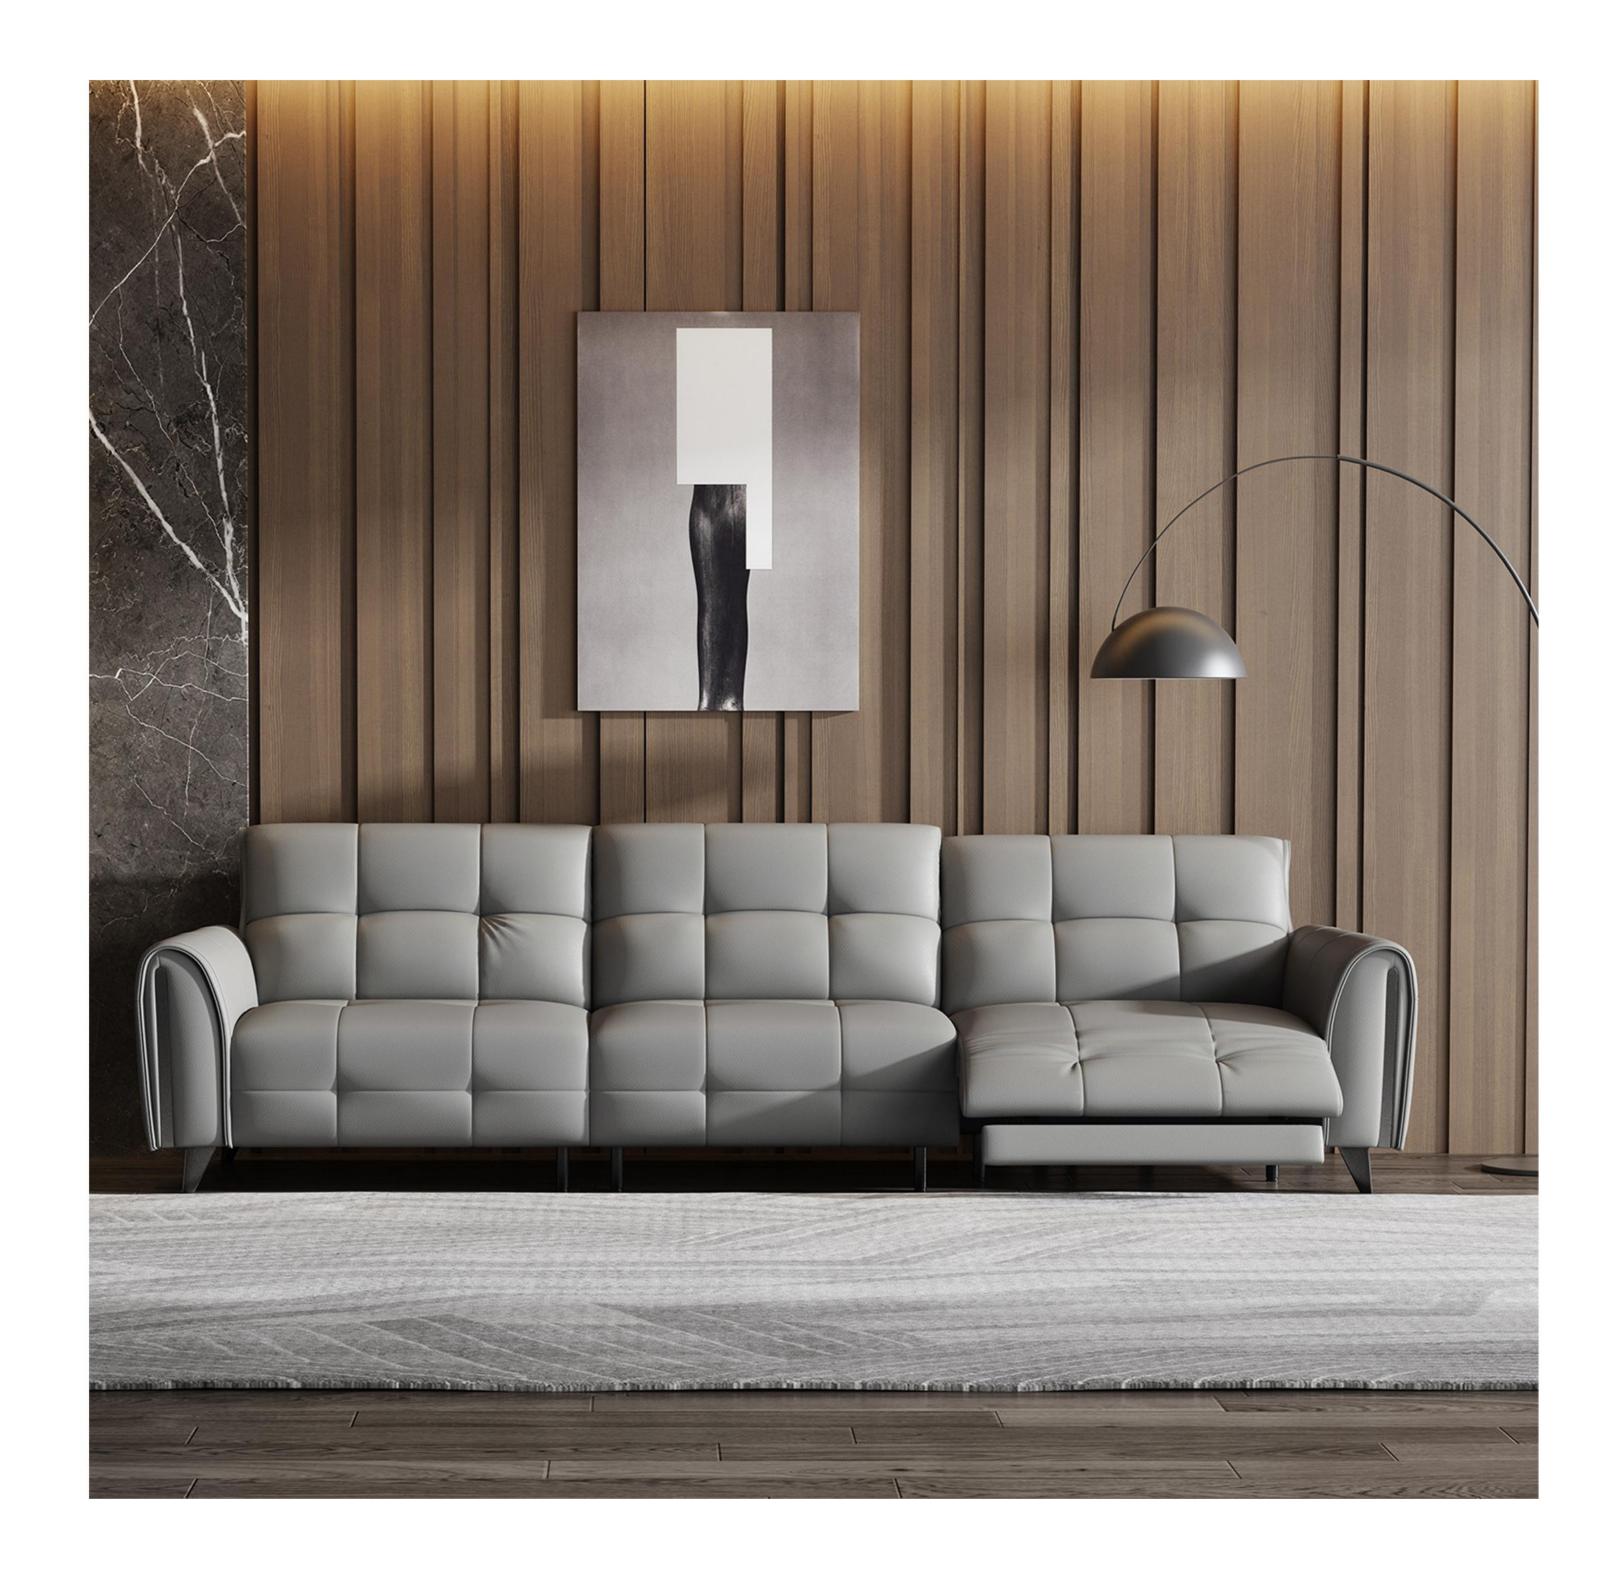

型号: S0708沙发 零售价: 9999元

1+1+贵妃 | 3740\*1640/1120\*820mm 材质: 实木框架+高回弹海绵+真皮

型号: S0706沙发 零售价: 8517元

四人位 | 3000\*1190\*900mm 脚踏 | 720\*1010\*470mm

材质: 实木框架+高回弹海绵+真皮+棉麻