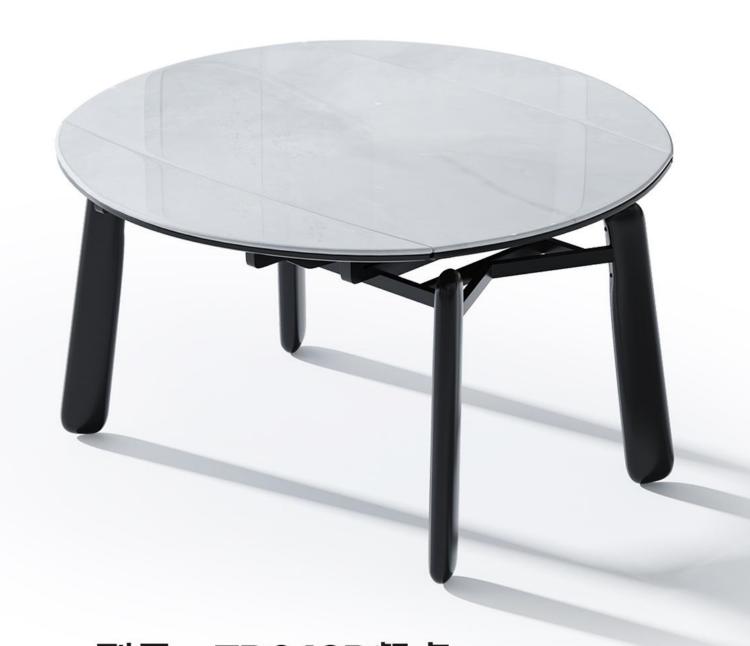

型号: ZD261餐桌 零售价: 4200元

合拢: 1300\*800\*750mm 展开: 1300\*1300\*750mm

材质: 亮光爵士白微晶石+白蜡木

型号: ZD248B餐桌 零售价: 4428元

合拢: 1300\*800\*760mm 展开: 1300\*1300\*760mm

材质: 白冰花彩晶石+橡木+碳素钢架