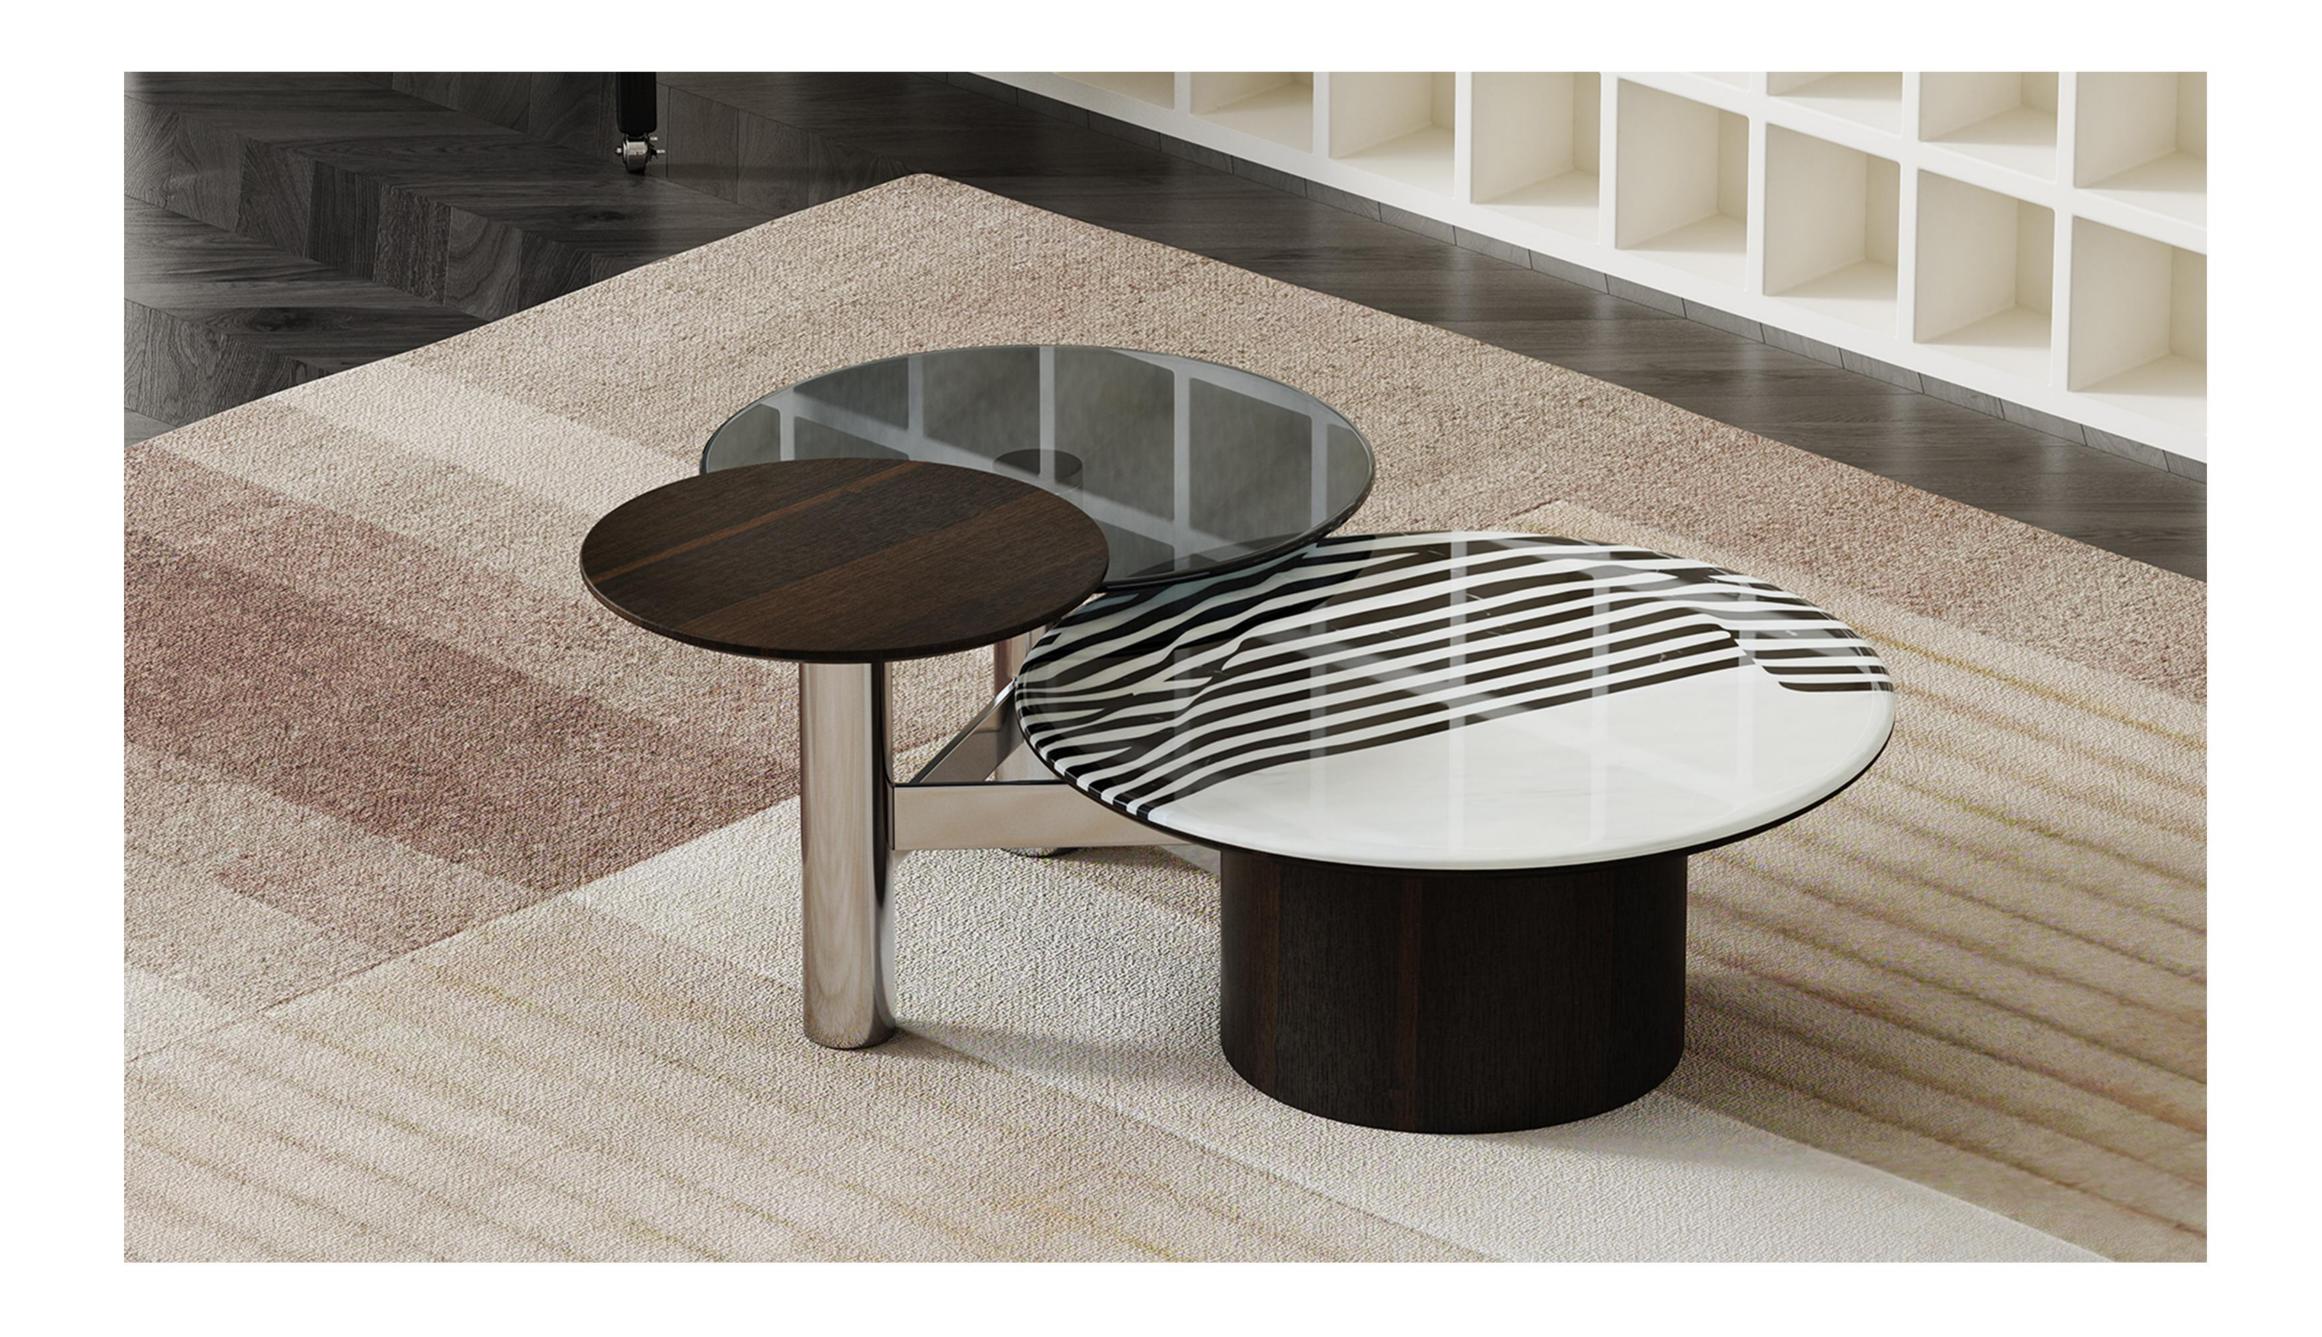

# TEA TABLE-茶几

好家具就要随心搭配

型号: ZE428FC茶几 零售价: 3600元

1250\*930\*440mm

材质:中纤板贴烟熏木皮+201不锈钢架+微晶石+钢化玻璃

精湛工艺完美细节

型号: ZE430FC茶几零售价: 3600元

合拢: 1180\*900\*490mm 展开: 1400\*900\*490mm 材质: 201不锈钢架+三胺底板+贴纸大理石+微晶石