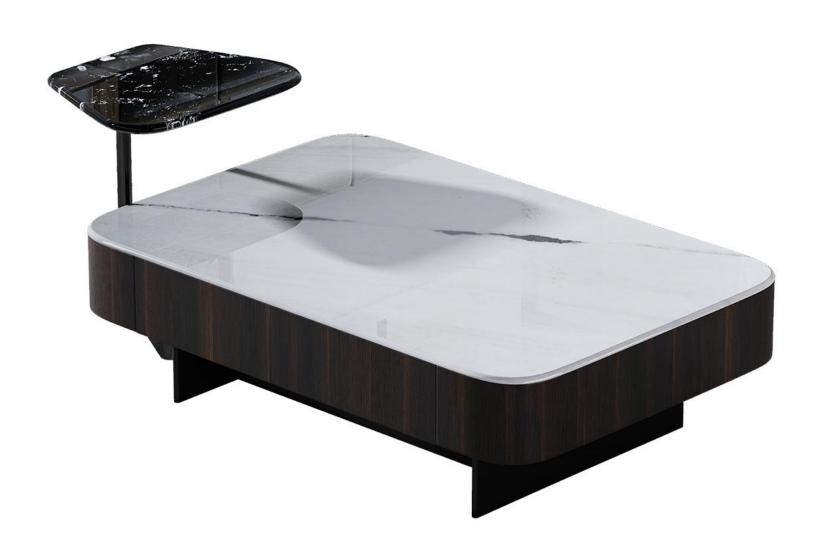

型号: ZE526茶几 零售价: 2958元

1000\*880\*370mm

材质: 微晶石+黑胡桃木皮+金属烤漆

型号: ZE536茶几 零售价: 3087元

1300\*700\*300mm

材质: 灰洞哑光超晶石+E1级中纤板

型号: ZE530茶几 零售价: 3258元

900\*900\*320/600\*600\*410mm 材质: 爵士白微晶石+E1级中纤板