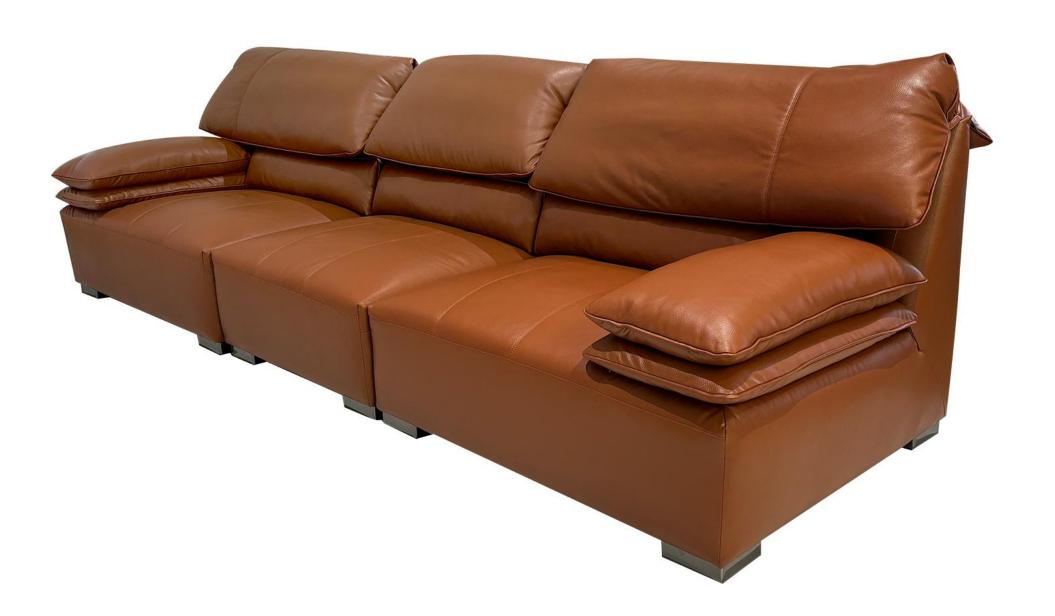

型号: S0736沙发 零售价: 9900元

三人位 | 3500\*1240\*880mm 材质: 实木框架+高回弹海绵+真皮

型号: S0738沙发 零售价: 10113元

三人位 | 3480\*1060\*950mm

材质: 实木框架+高回弹海绵+真皮

型号: S0739沙发 零售价: 9648元

三人位 | 3500\*1100\*750mm

材质: 实木框架+高回弹海绵+真皮