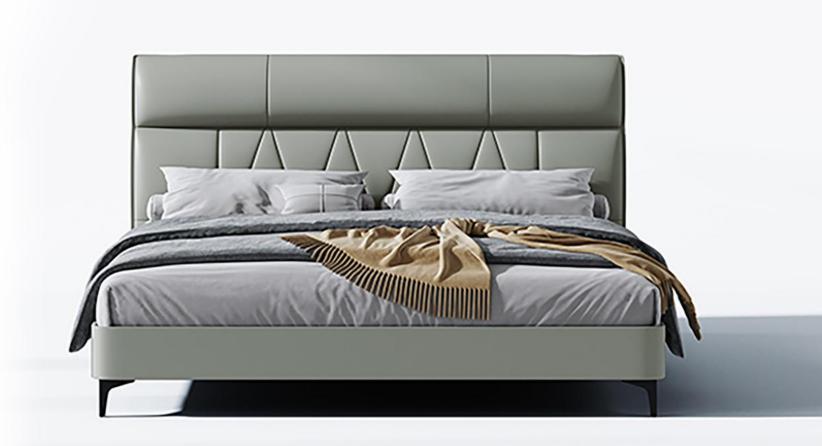

型号: BX121床 零售价: 4287元

1.8米床 | 床侧长2250\*床头宽1900\*高1080mm 1.5米床 | 床侧长2250\*床头宽1600\*高1080mm

材质: 实木框架+高回弹海绵+真皮+五金脚

#### 精湛工艺完美细节

The trend target of fashion furniture, Tiktok control trend products, analya ze from customer demand and market trend, and improve the addedvaled ue of products Make every moment of leisure time comfortabledOolongda ea is a high-quality tea produced through processes such as picking, ging er withering, shaking, frying, rolling, and baking. It has a wide variety of ty pes, each with its own differences