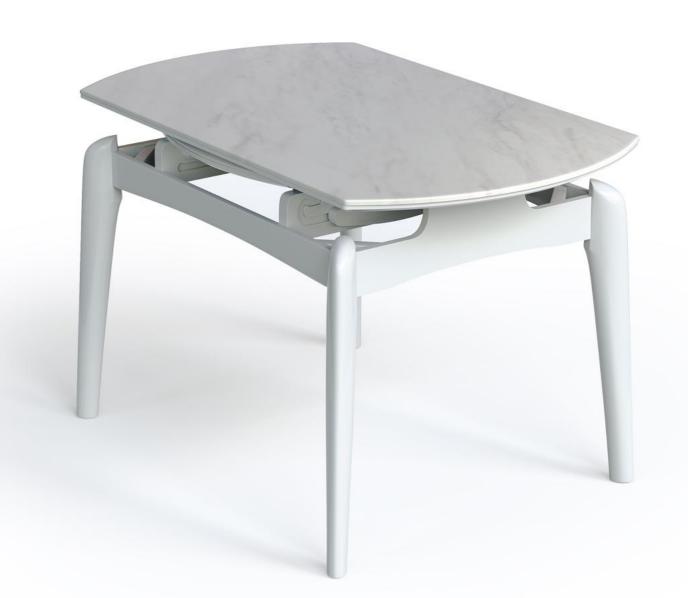

型号: ZD223FC餐桌 零售价: 3897元

1350\*1350\*760mm

材质: 芬迪白超晶石+中纤板底板+碳素钢底座

The trend target of fashion furniture, Tiktok control trend products, an ze from customer demand and market trend, and improve the addedv ue of products Make every moment of leisure time comfortabledOolon pes, each with its own differences