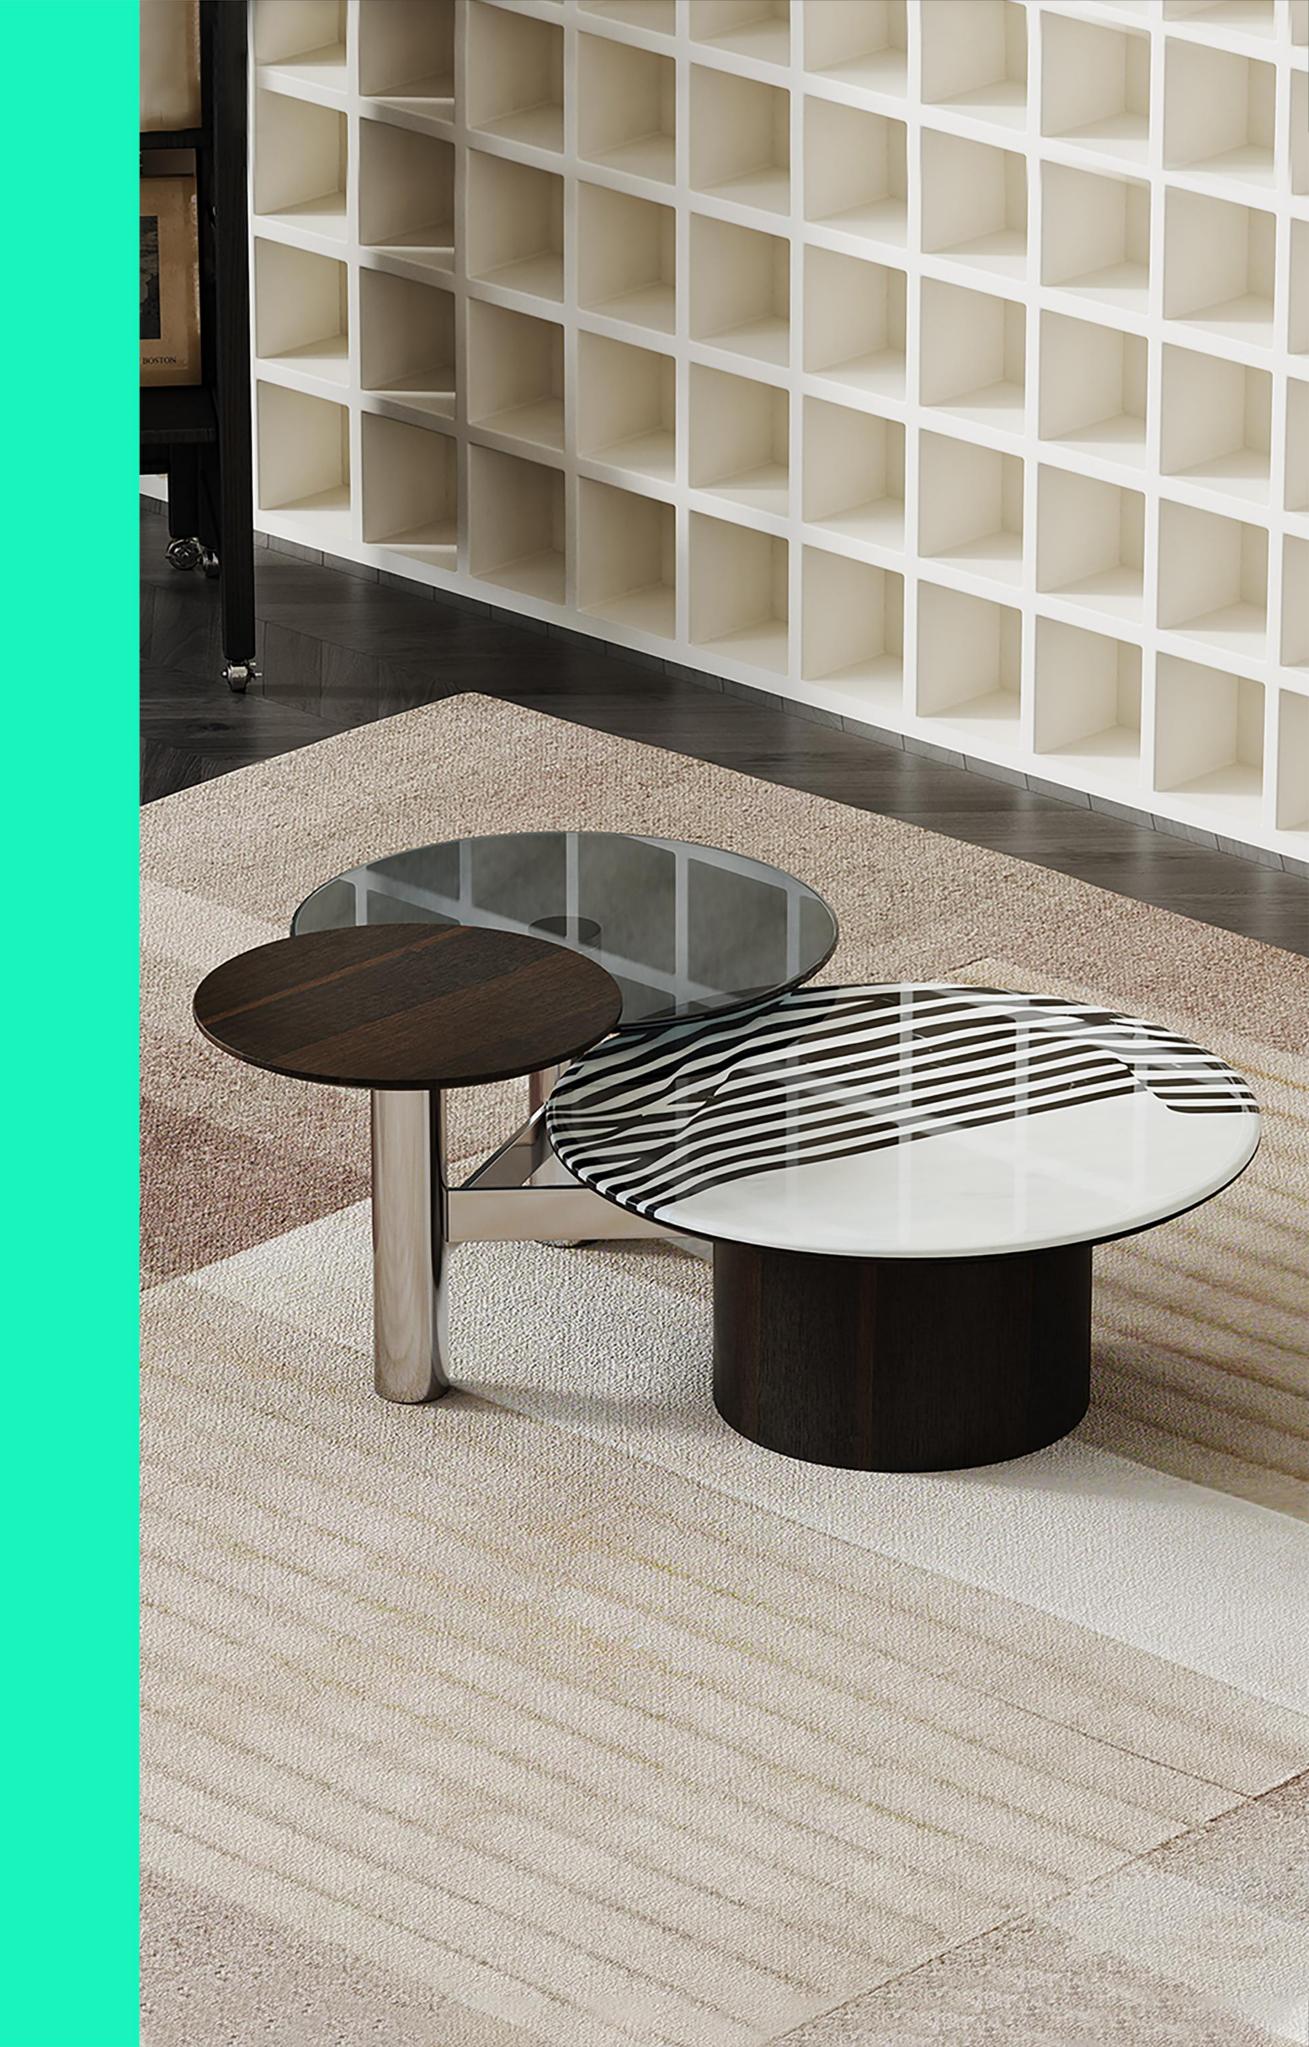

# TEA TABLE-茶几

好家具就要随心搭配

型号: ZE428FC茶几 零售价: 3600元

1250\*930\*440mm

材质:中纤板贴烟熏木皮+201不锈钢架+微晶石+钢化玻璃

精湛工艺完美细节

型号: ZE430FC茶几零售价: 3600元

合拢: 1180\*900\*490mm 展开: 1400\*900\*490mm 材质: 201不锈钢架+三胺底板+贴纸大理石+微晶石

The trend target of fashion furniture, Tiktok control trend products ze from customer demand and market trend, and improve the add ue of products Make every moment of leisure time comfortabledO ea is a high-quality tea produced through

The trend target of fashion furniture, Tiktok control trend products ze from customer demand and market trend, and improve the add ue of products Make eve

型号: ZE436FC茶几 零售价: 3744元

1000\*1000\*300mm

材质: 威尼斯棕超晶石+多层实木板底板+碳素钢五金脚