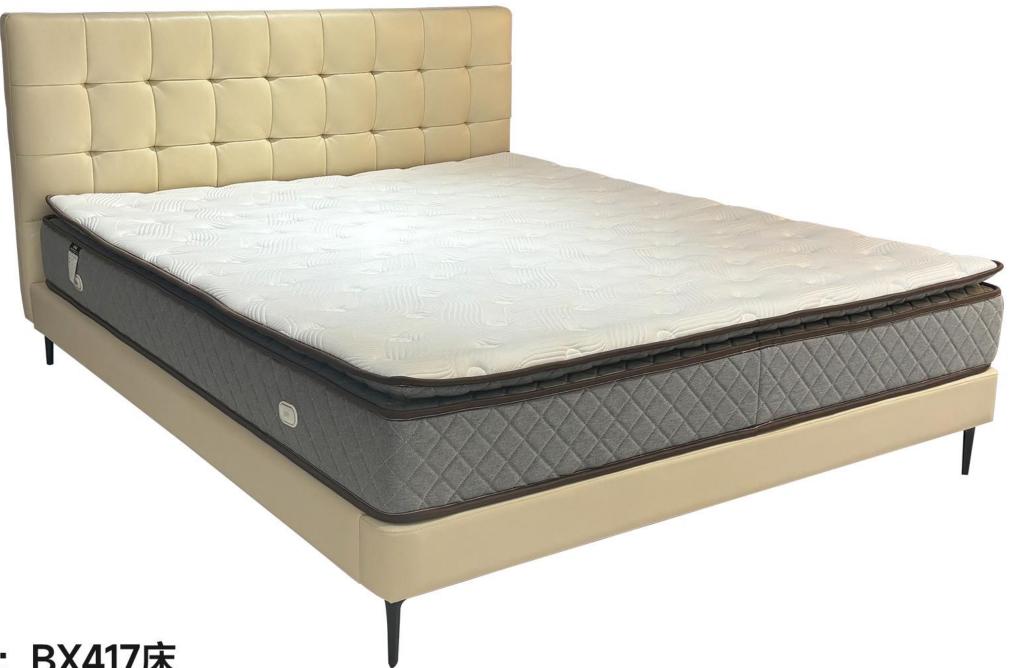

框架+高回弹海绵+头层牛皮+201不锈钢脚



型号: BX343床 零售价: 5139元

1.8米床 | 床侧长2240\*床头宽1920\*高970mm 1.5米床 | 床侧长2240\*床头宽1620\*高970mm

材质:实木框架+高回弹海绵+头层牛皮+感应灯带



#### 精湛工艺完美细节

The trend target of fashion furniture, Tiktok control trend products, analya ze from customer demand and market trend, and improve the addedvaled ue of products Make every moment of leisure time comfortabledOolongda ea is a high-quality tea produced through processes such as picking, ging er withering, shaking, frying, rolling, and baking. It has a wide variety of ty pes, each with its own differences

型号: BX344床 零售价: 5139元

1.8米床 | 床侧长2160\*床头宽1980\*高1080mm 1.5米床 | 床侧长2160\*床头宽1680\*高1080mm

材质:实木框架+高回弹海绵+头层牛皮+感应灯带



型号: BX345床 零售价: 5139元

1.8米床 | 床侧长2240\*床头宽1900\*高1100mm 1.5米床 | 床侧长2240\*床头宽1600\*高1100mm

材质: 实木框架+高回弹海绵+头层牛皮+感应灯带



型号: BX417床 零售价: 4395元

1.8米床 | 床侧长2150\*床头宽1820\*高1100mm

材质: 实木框架+高回弹海绵+头层牛皮

### PERFECT DETAILS

### 精湛工艺完美细节

The trend target of fashion furniture, Tiktok control trend products, analya ze from customer demand and market trend, and improve the addedvaled ue of products Make every moment of leisure time comfortabledOolongda ea is a high-quality tea produced through processes such as picking, ging er withering, shaking, frying, rolling, and baking. It has a wide variety of ty pes, each with its own differences



1.8米床 | 床侧长2120\*床头宽1820\*高1120mm 材质: 实木框架+高回弹海绵+头层牛皮

精湛工艺完美细节



型号: BX285床 零售价: 3996元

1.8米床 | 床侧长2200\*床头宽2000\*高1160mm

材质: 实木框架+高回弹海绵+头层牛皮

The trend target of fashion furniture, Tiktok control trend products ze from customer demand and market trend, and improve the add