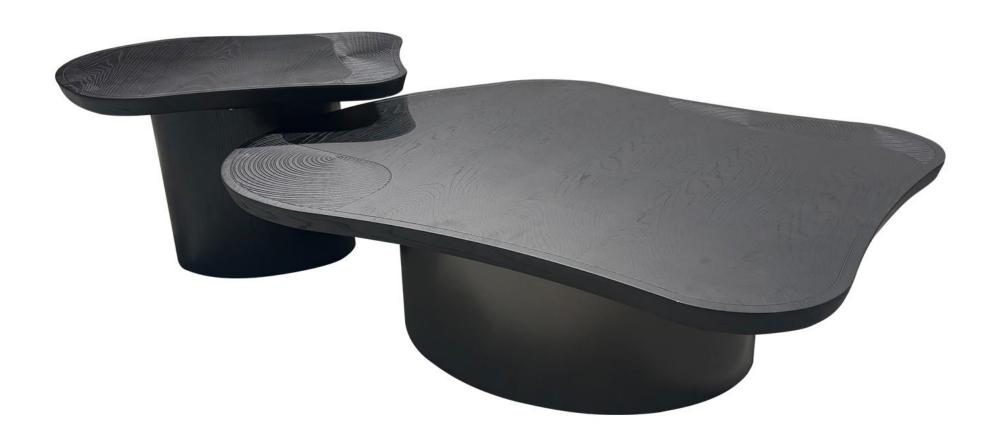

型号: ZE531茶几 零售价: 2658元

1300\*700\*380mm

材质: 维多利亚微晶石+E1级中纤板+201不锈钢

型号: ZE527茶几 零售价: 2787元

1250\*700\*350mm

材质: 微晶石+黑胡桃木皮+五金