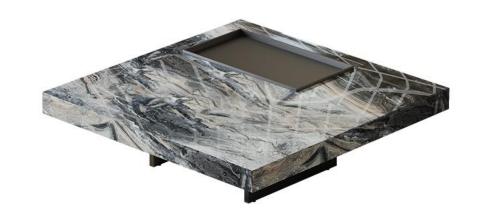

# TEA TABLE-茶几

好家具就要随心搭配

型号: ZE428FC茶几 零售价: 3600元

1250\*930\*440mm

材质:中纤板贴烟熏木皮+201不锈钢架+微晶石+钢化玻璃

精湛工艺完美细节

型号: ZE430FC茶几零售价: 3600元

合拢: 1180\*900\*490mm 展开: 1400\*900\*490mm 材质: 201不锈钢架+三胺底板+贴纸大理石+微晶石