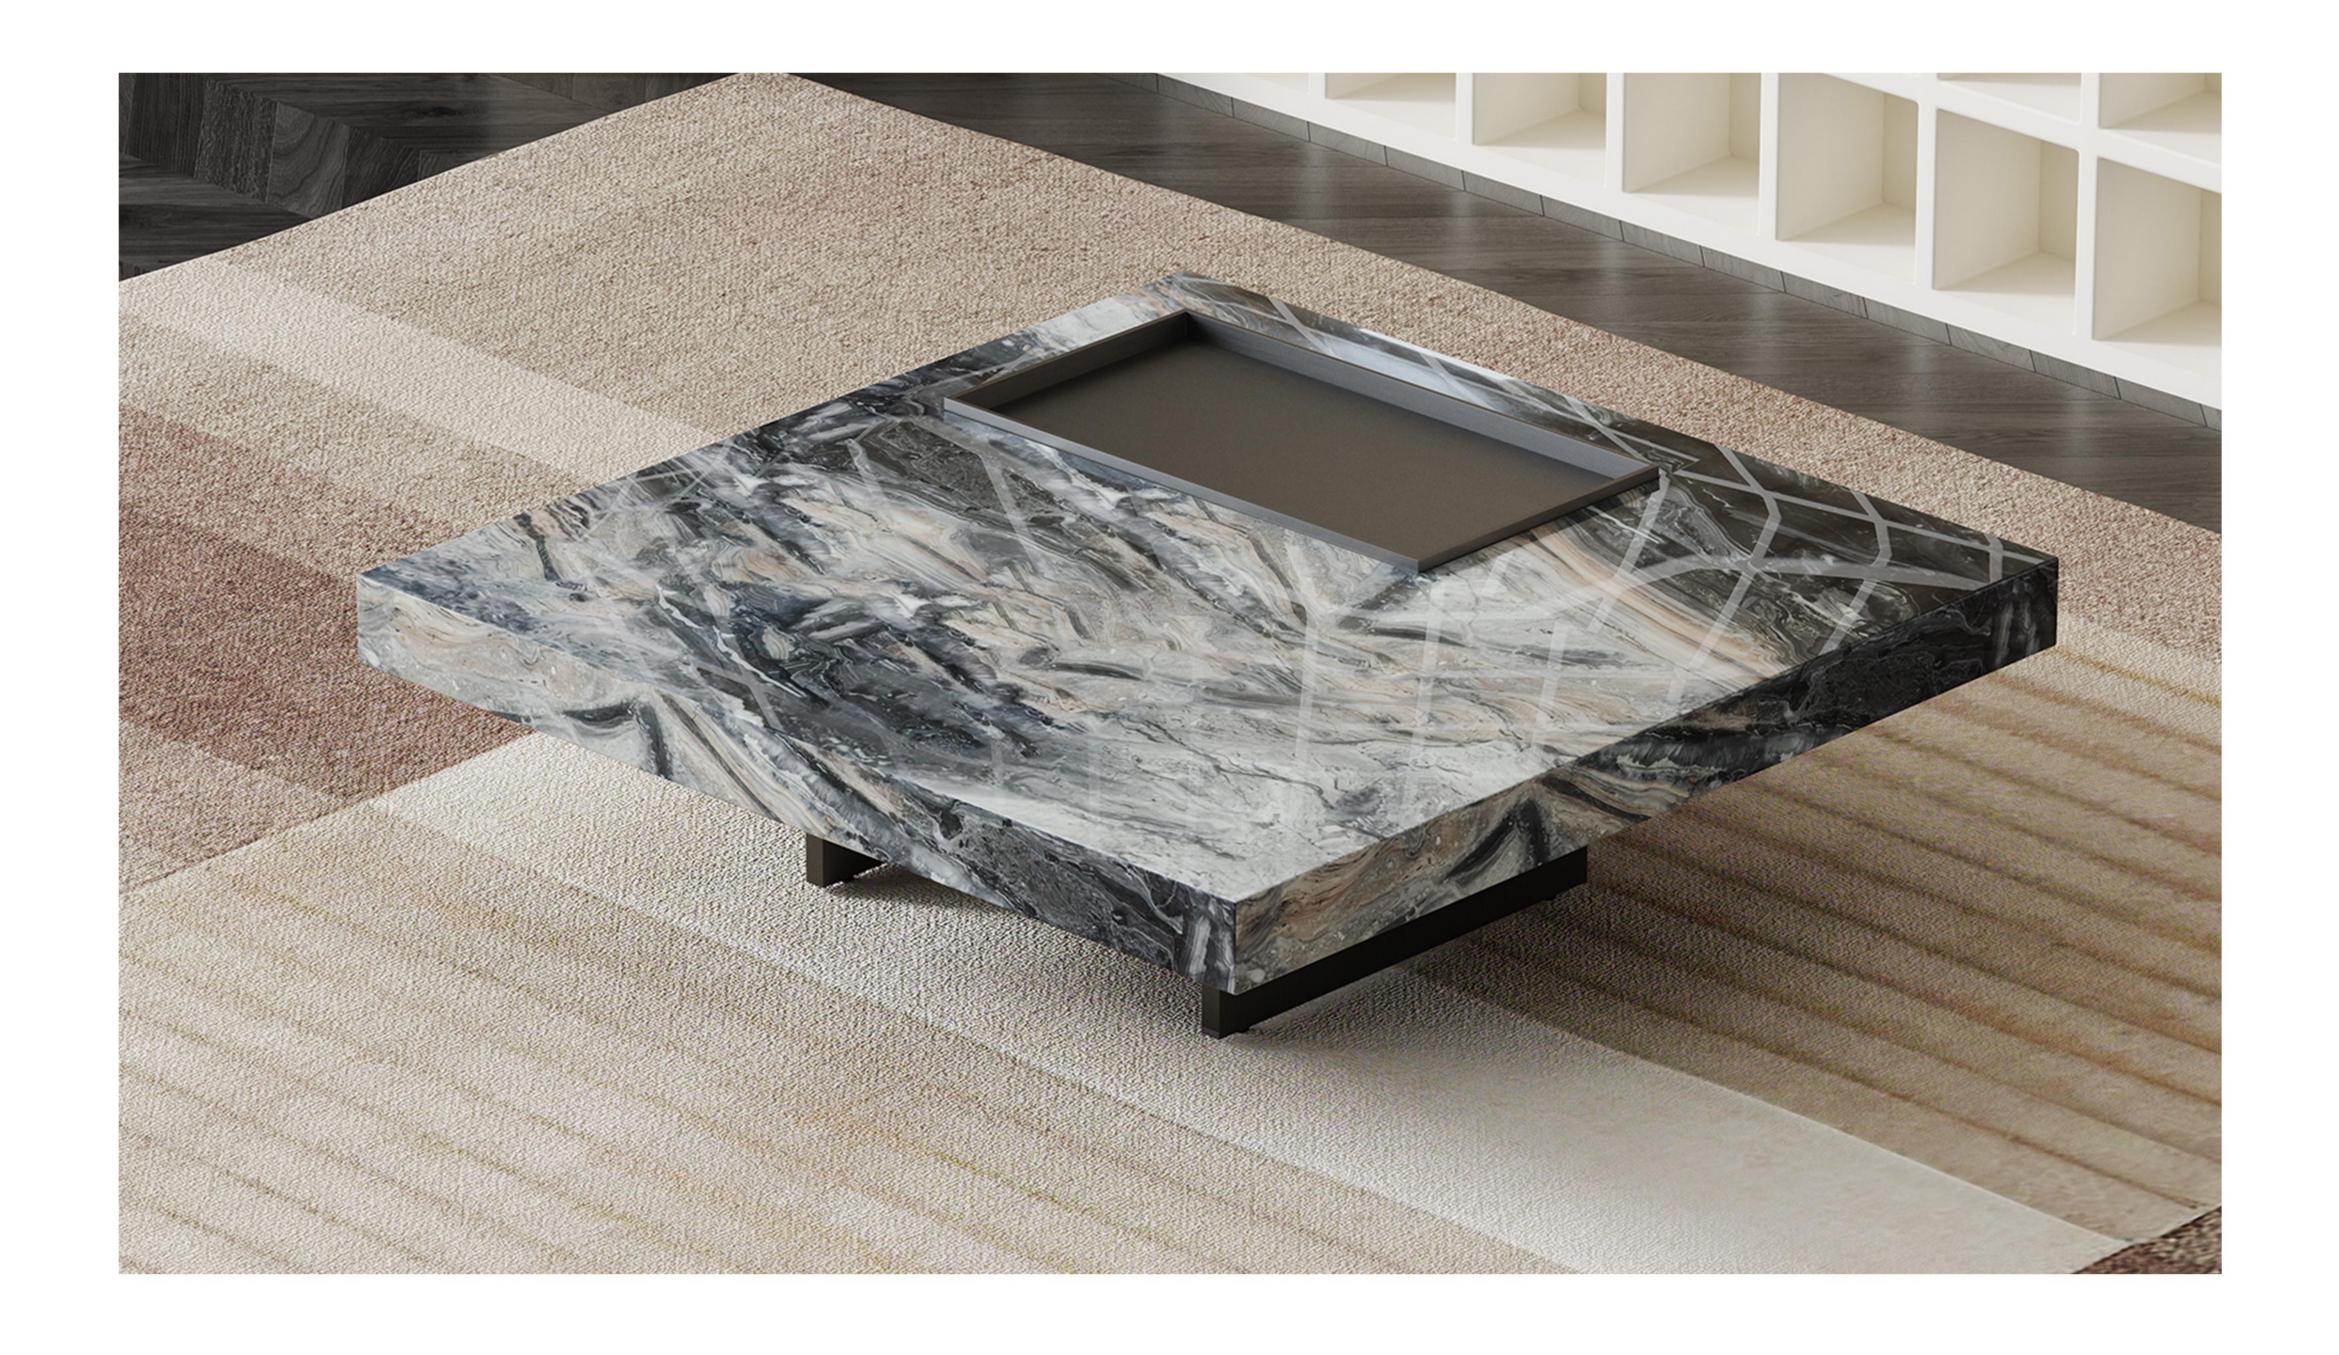

# TEA TABLE-茶几

好家具就要随心搭配

型号: ZE428FC茶几 零售价: 3600元

1250\*930\*440mm

材质:中纤板贴烟熏木皮+201不锈钢架+微晶石+钢化玻璃

精湛工艺完美细节

型号: ZE430FC茶几零售价: 3600元

合拢: 1180\*900\*490mm 展开: 1400\*900\*490mm 材质: 201不锈钢架+三胺底板+贴纸大理石+微晶石