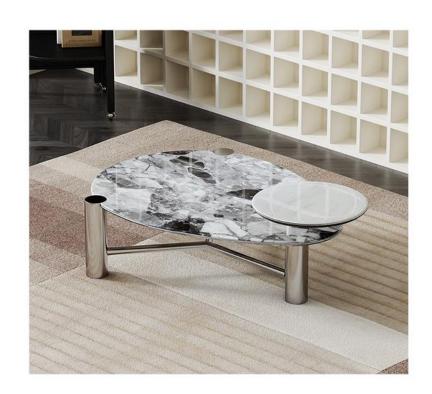

# TEA TABLE-茶几

好家具就要随心搭配

型号: ZE428FC茶几 零售价: 3600元

1250\*930\*440mm

材质:中纤板贴烟熏木皮+201不锈钢架+微晶石+钢化玻璃

精湛工艺完美细节

型号: ZE430FC茶几零售价: 3600元

合拢: 1180\*900\*490mm 展开: 1400\*900\*490mm 材质: 201不锈钢架+三胺底板+贴纸大理石+微晶石