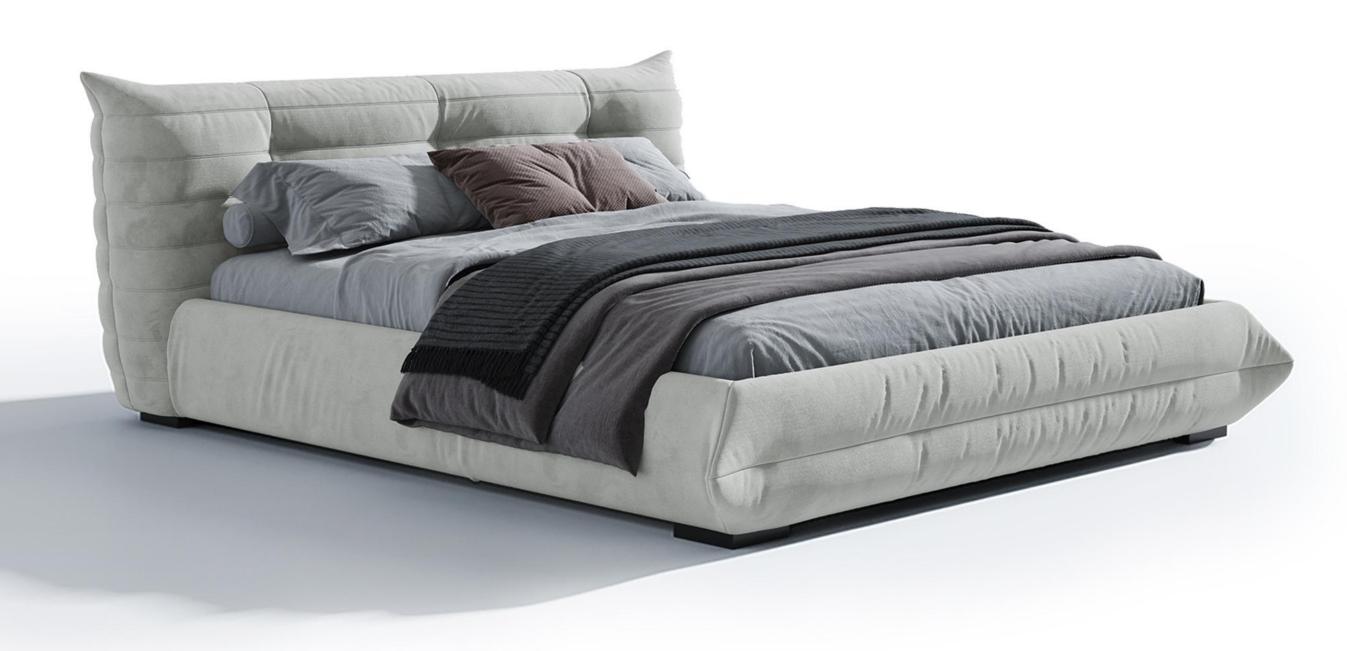

型号: BX219FC床 零售价: 5376元

1.8米床 | 床侧长2450\*床头宽2200\*高990mm 1.5米床 | 床侧长2450\*床头宽1900\*高990mm

材质: 实木框架+高回弹海绵+羊羔绒布

型号: BX220FC床 零售价: 5376元

1.8米床 | 床侧长2300\*床头宽2010\*高860mm 1.5米床 | 床侧长2300\*床头宽1710\*高860mm

材质: 实木框架+高回弹海绵+羽绒+羊羔绒布