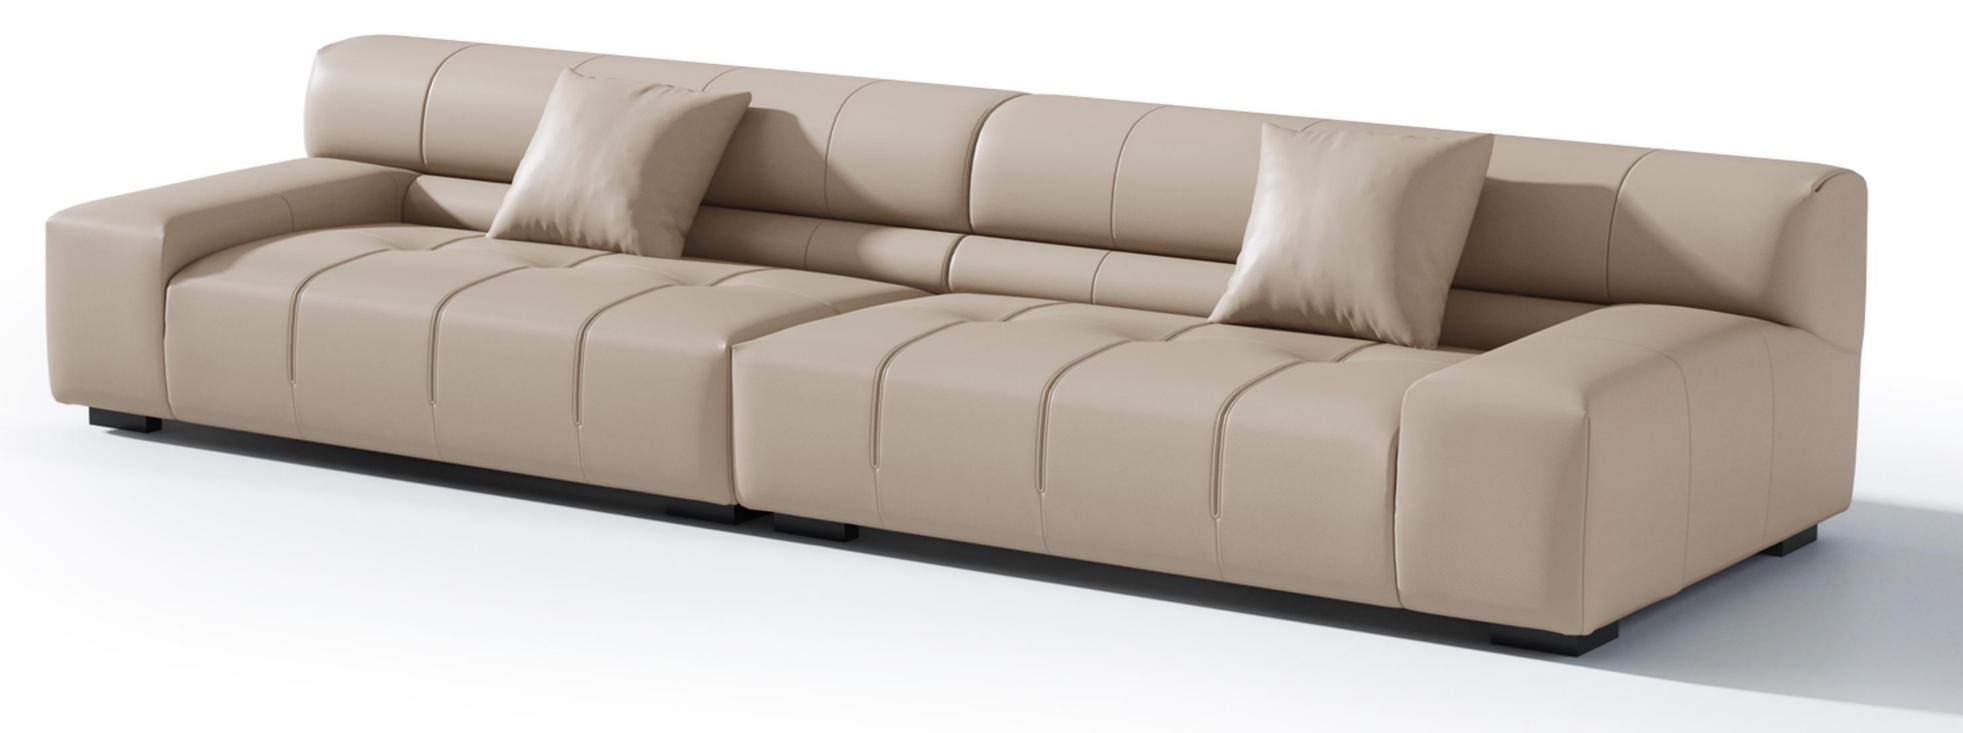

# SOFA-沙发

好家具就要随心搭配

精湛工艺完美细节

型号: S0529FC沙发 零售价: 9858元

四人位 | 3300\*1060\*680mm

材质: 实木框架+高回弹海绵+羽绒+真皮

The trend target of fashion furniture, Tiktok control trend products ze from customer demand and market trend, and improve the add ue of products Make every moment of leisure time comfortabledO ea is a high-quality tea produced through