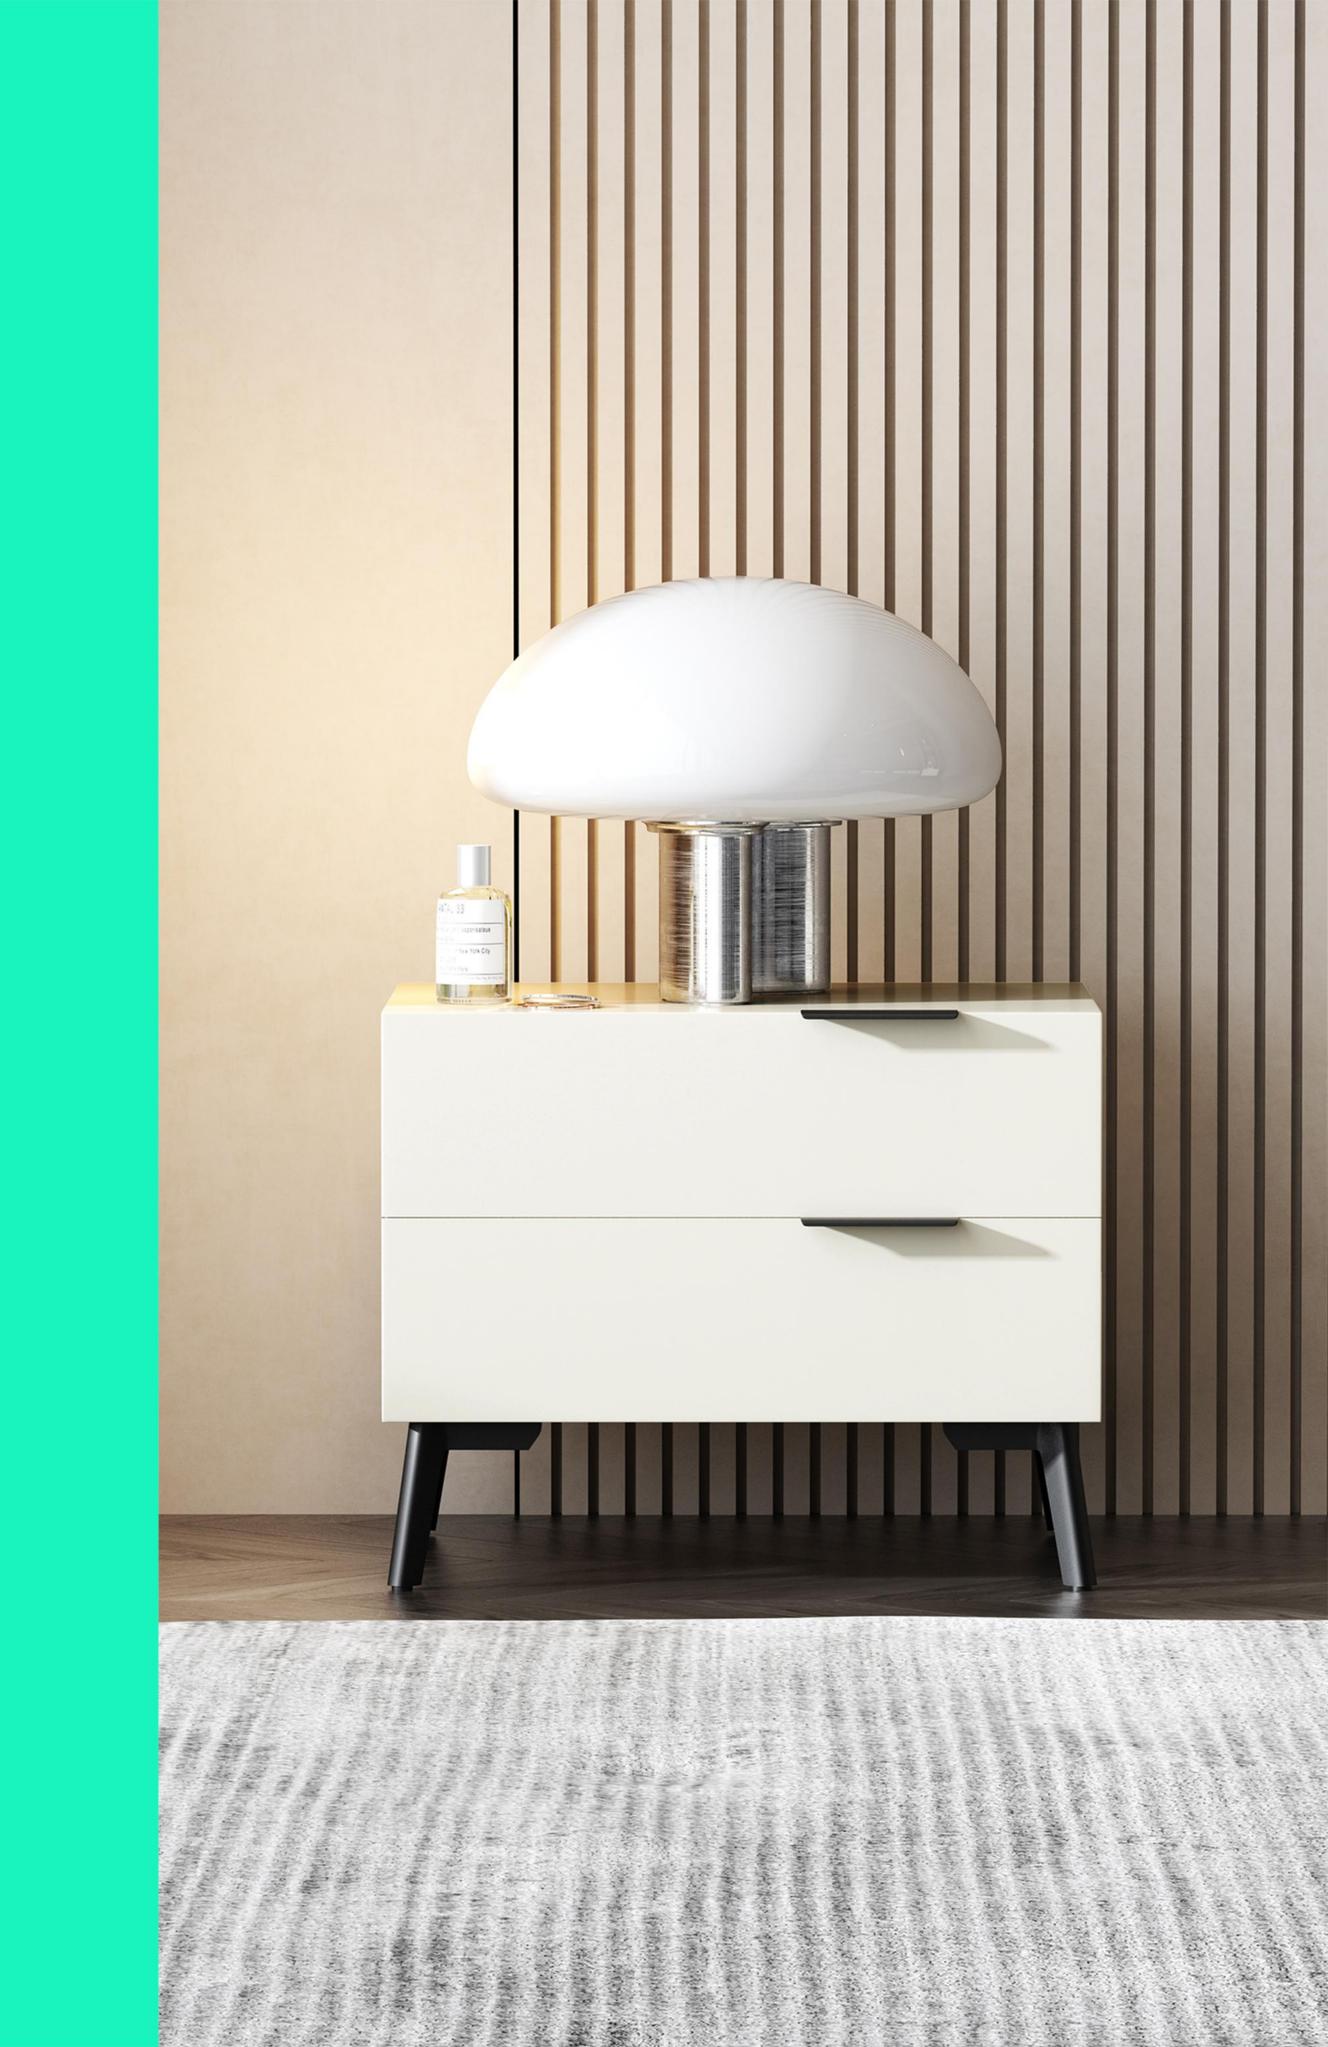

## CUPBOARD-床头柜

好家具就要随心搭配

# Bedside cupboard

#### 简单纯净的色彩及造型 勾勒出让人眼前一亮的作品

The trend target of fashion furniture, Tiktok control trend products, an ze from customer demand and market trend, and improve the addedv ue of products Make every moment of leisure time comfortabledOolon ea is a high-quality tea produced through processes such as picking, er withering, shaking, frying, rolling, and baking. It has a wide variety pes, each with its own differences

The trend target of fashion furniture, Tiktok control trend products, an ze from customer demand and market trend, and improve the addedv ue of products Make every moment

型号: GN165床头柜 零售价: 819元

480\*400\*480mm