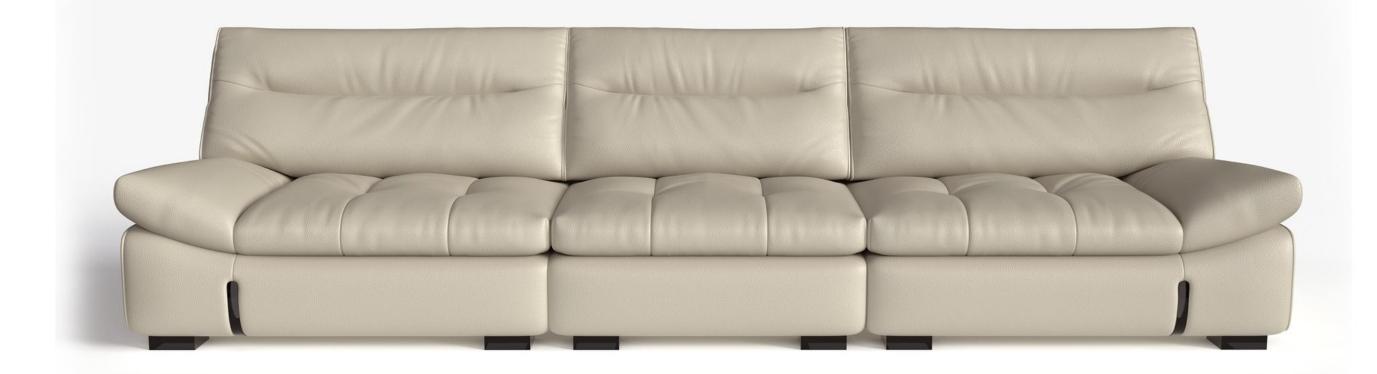

型号: S0533FC沙发 零售价: 8997元

四人位 | 3050\*1030\*600mm

材质: 实木框架+高回弹海绵+牛奶绒

型号: S0532FC沙发 零售价: 9270元

四人位 | 2800\*1050\*690mm

材质: 实木框架+高回弹海绵+羊羔绒