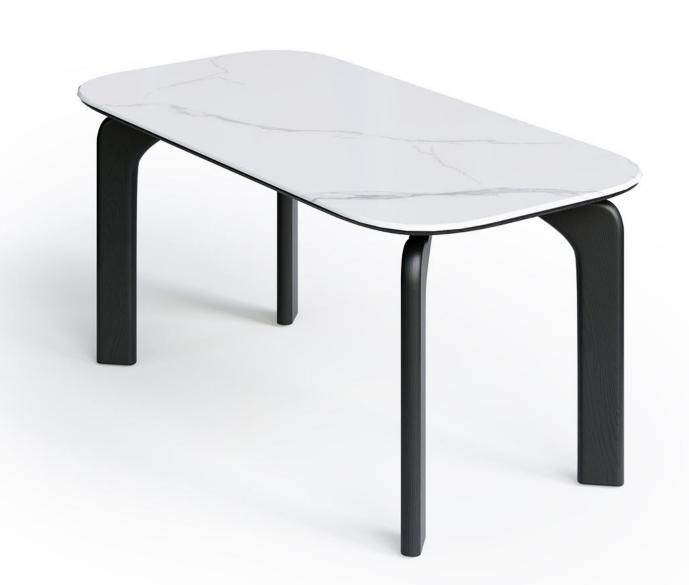

duced through processes such as picking, ging er withering, shaking, frying, rolling, and baking. It has a wide variety of ty pes, each with its own differences



型号: ZD277餐桌 零售价: 3423元

1400\*800\*750mm

材质: 实木脚+微晶石+复合18mm油漆底板+马鞍皮



型号: ZD278餐桌 零售价: 3423元

1400\*800\*750mm

材质: 实木脚+微晶石+复合18mm油漆底板+马鞍皮

#### 精湛工艺完美细节

The trend target of fashion furniture, Tiktok control trend products, analya ze from customer demand and market trend, and improve the addedvaled ue of products Make every moment of leisure time comfortabledOolongda ea is a high-quality tea produced through processes such as picking, ging er withering, shaking, frying, rolling, and baking. It has a wide variety of ty pes, each with its own differences



型号: ZD262餐桌 零售价: 3513元

1300\*800/1300\*780mm

材质: 橡木底架+碳素钢功能架+底板+彩晶石



型号: ZD258餐桌 零售价: 3423元

1600\*800\*750mm

材质: 亮光阿尔卑斯白微晶石+白蜡木



型号: ZD264餐桌 零售价: 3600元

1300\*800/1300\*760mm

材质: 橡木底架+碳素钢功能架+底板+彩晶石



型号: ZD265餐桌 零售价: 4071元

1600\*850\*760mm

材质: 微晶石+白蜡木+不锈钢

## PERFECT DETAILS

#### 精湛工艺完美细节

The trend target of fashion furniture, Tiktok control trend products, analya ze from customer demand and market trend, and improve the addedvaled ue of products Make every moment of leisure time comfortabledOolongda ea is a high-quality tea produced through processes such as picking, ging er withering, shaking, frying, rolling, and baking. It has a wide variety of ty pes, each with its own differences



型号: ZD261餐桌 零售价: 4200元

合拢: 1300\*800\*750mm 展开: 1300\*1300\*750mm

材质: 亮光爵士白微晶石+白蜡木



型号: ZD248B餐桌 零售价: 4428元

合拢: 1300\*800\*760mm 展开: 1300\*1300\*760mm

材质