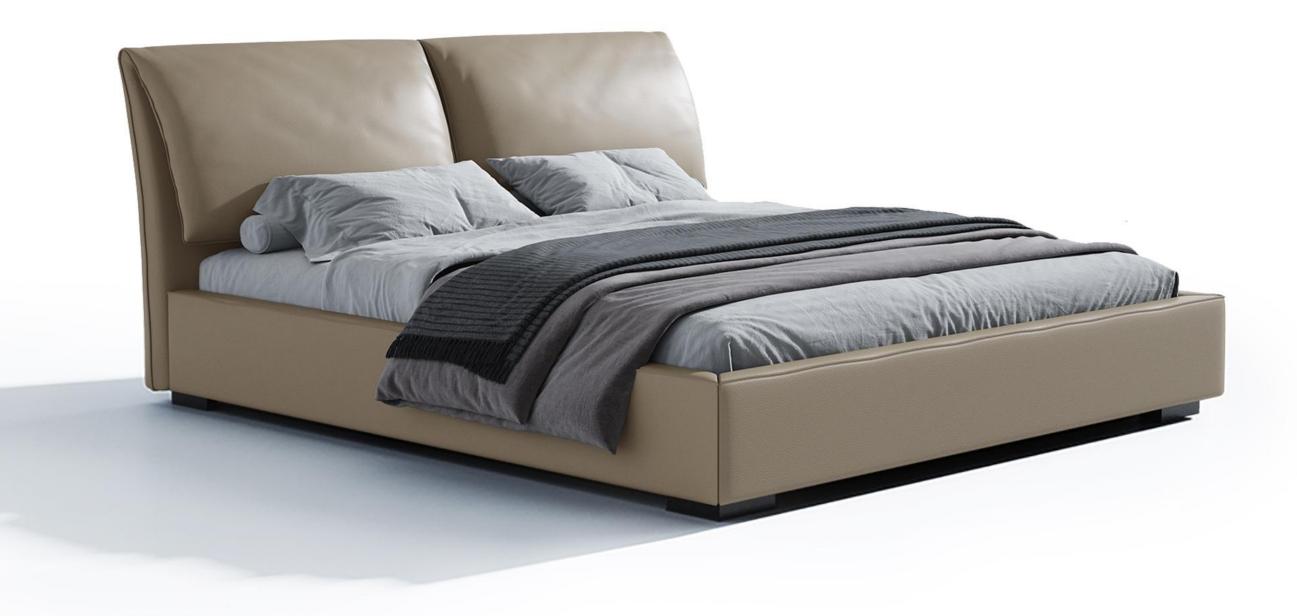

# BED-软床

好家具就要随心搭配

型号: BX184床 零售价: 3744元

1.8米床 | 床侧长2180\*床头宽1840\*高1100mm 1.5米床 | 床侧长2180\*床头宽1540\*高1100mm

材质: 实木框架+高回弹海绵+头层牛皮+五金脚

The trend target of fashion furniture, Tiktok control trend products ze from customer demand and market trend, and improve the add ue of products Make every moment of leisure time comfortabledO ea is a high-quality tea produced through

The trend target of fashion furniture, Tiktok control trend products ze from customer demand and market trend, and improve the add ue of products Make eve

The trend target of fashion furniture, Tik ze from customer demand and market tr ue of products Make every moment of le ea is a high-quality tea produced throug er withering, shaking, frying, rolling, and pes, each with its own differences