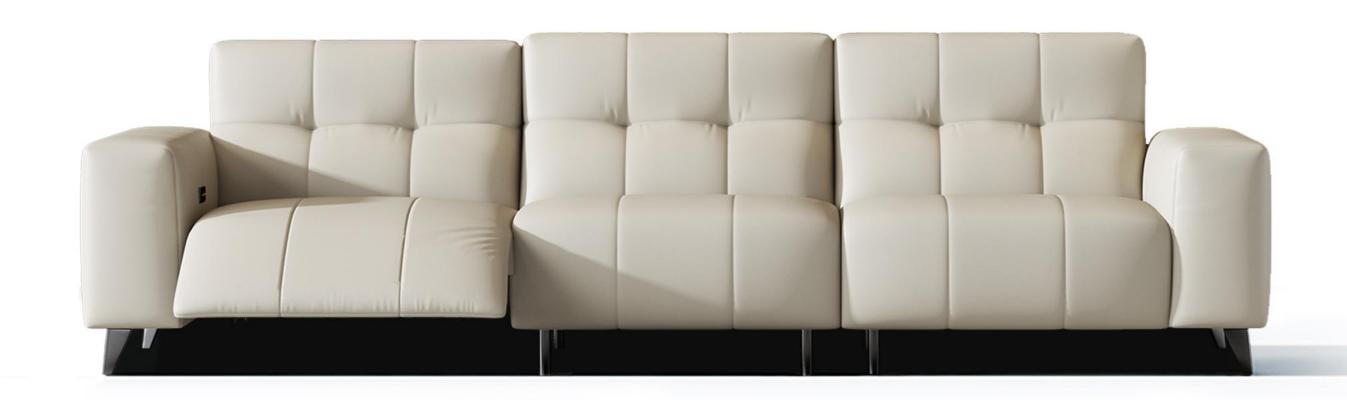

型号: S0537FB沙发

零售价: 9660元

三人位 | 2950\*1000/1620\*820mm

材质:实木框架(进口落叶松)+电动功能架+高回弹海绵+头层牛皮

型号: S0536FC沙发 零售价: 10050元

四人位 | 3000\*980\*850mm

材质: 实木框架+高回弹海绵+羽绒+雪尼尔布