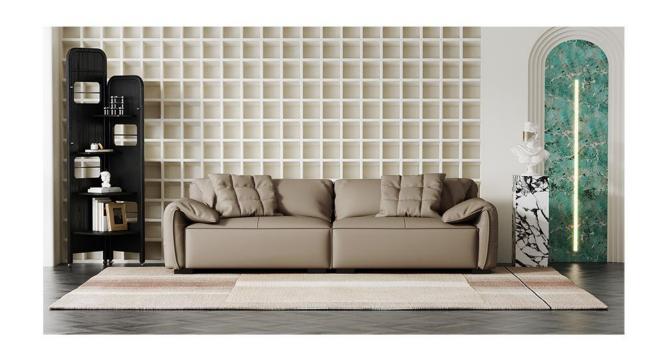

# SOFA-沙发

好家具就要随心搭配

精湛工艺完美细节

型号: S0529FC沙发 零售价: 9858元

四人位 | 3300\*1060\*680mm

材质: 实木框架+高回弹海绵+羽绒+真皮

The trend target of fashion furniture, Tiktok control trend products ze from customer demand and market trend, and improve the add ue of products Make every moment of leisure time comfortabledO ea is a high-quality tea produced through