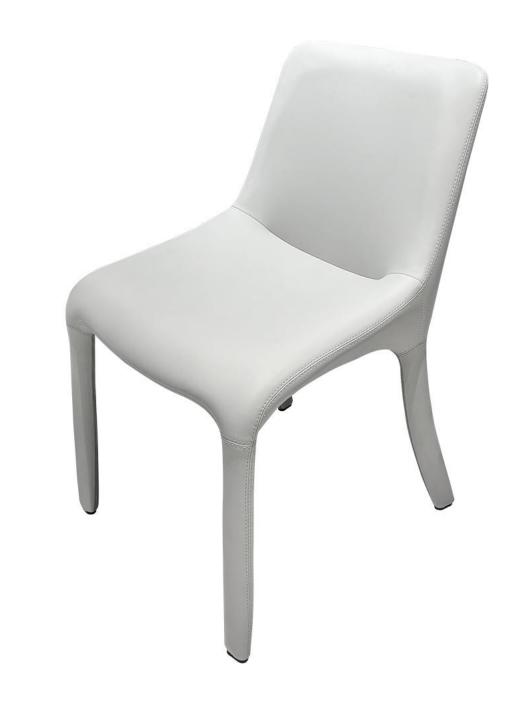

## **DEFINESPACE**

#### 家的不同氛围的定义

The trend target of fashion furniture, Tiktok control trend products, an ze from customer demand and market trend, and improve the addedv ue of products Make every moment of leisure time comfortabledOolon ea is a high-quality tea produced through processes such as picking, er withering, shaking, frying, rolling, and baking. It has a wide variety pes, each with its own differences

型号: YX736餐椅

零售价: 621元

500\*610\*850mm

材质: 仿真皮+高回弹海绵+哑光黑砂碳素钢脚

型号: YX861餐椅 零售价: 792元

490\*620\*870mm

材质: 仿真皮+高回弹海绵+钢架

型号: YX866餐椅 零售价: 813元

530\*500\*800mm

材质: 仿真皮+高回弹海绵+钢架