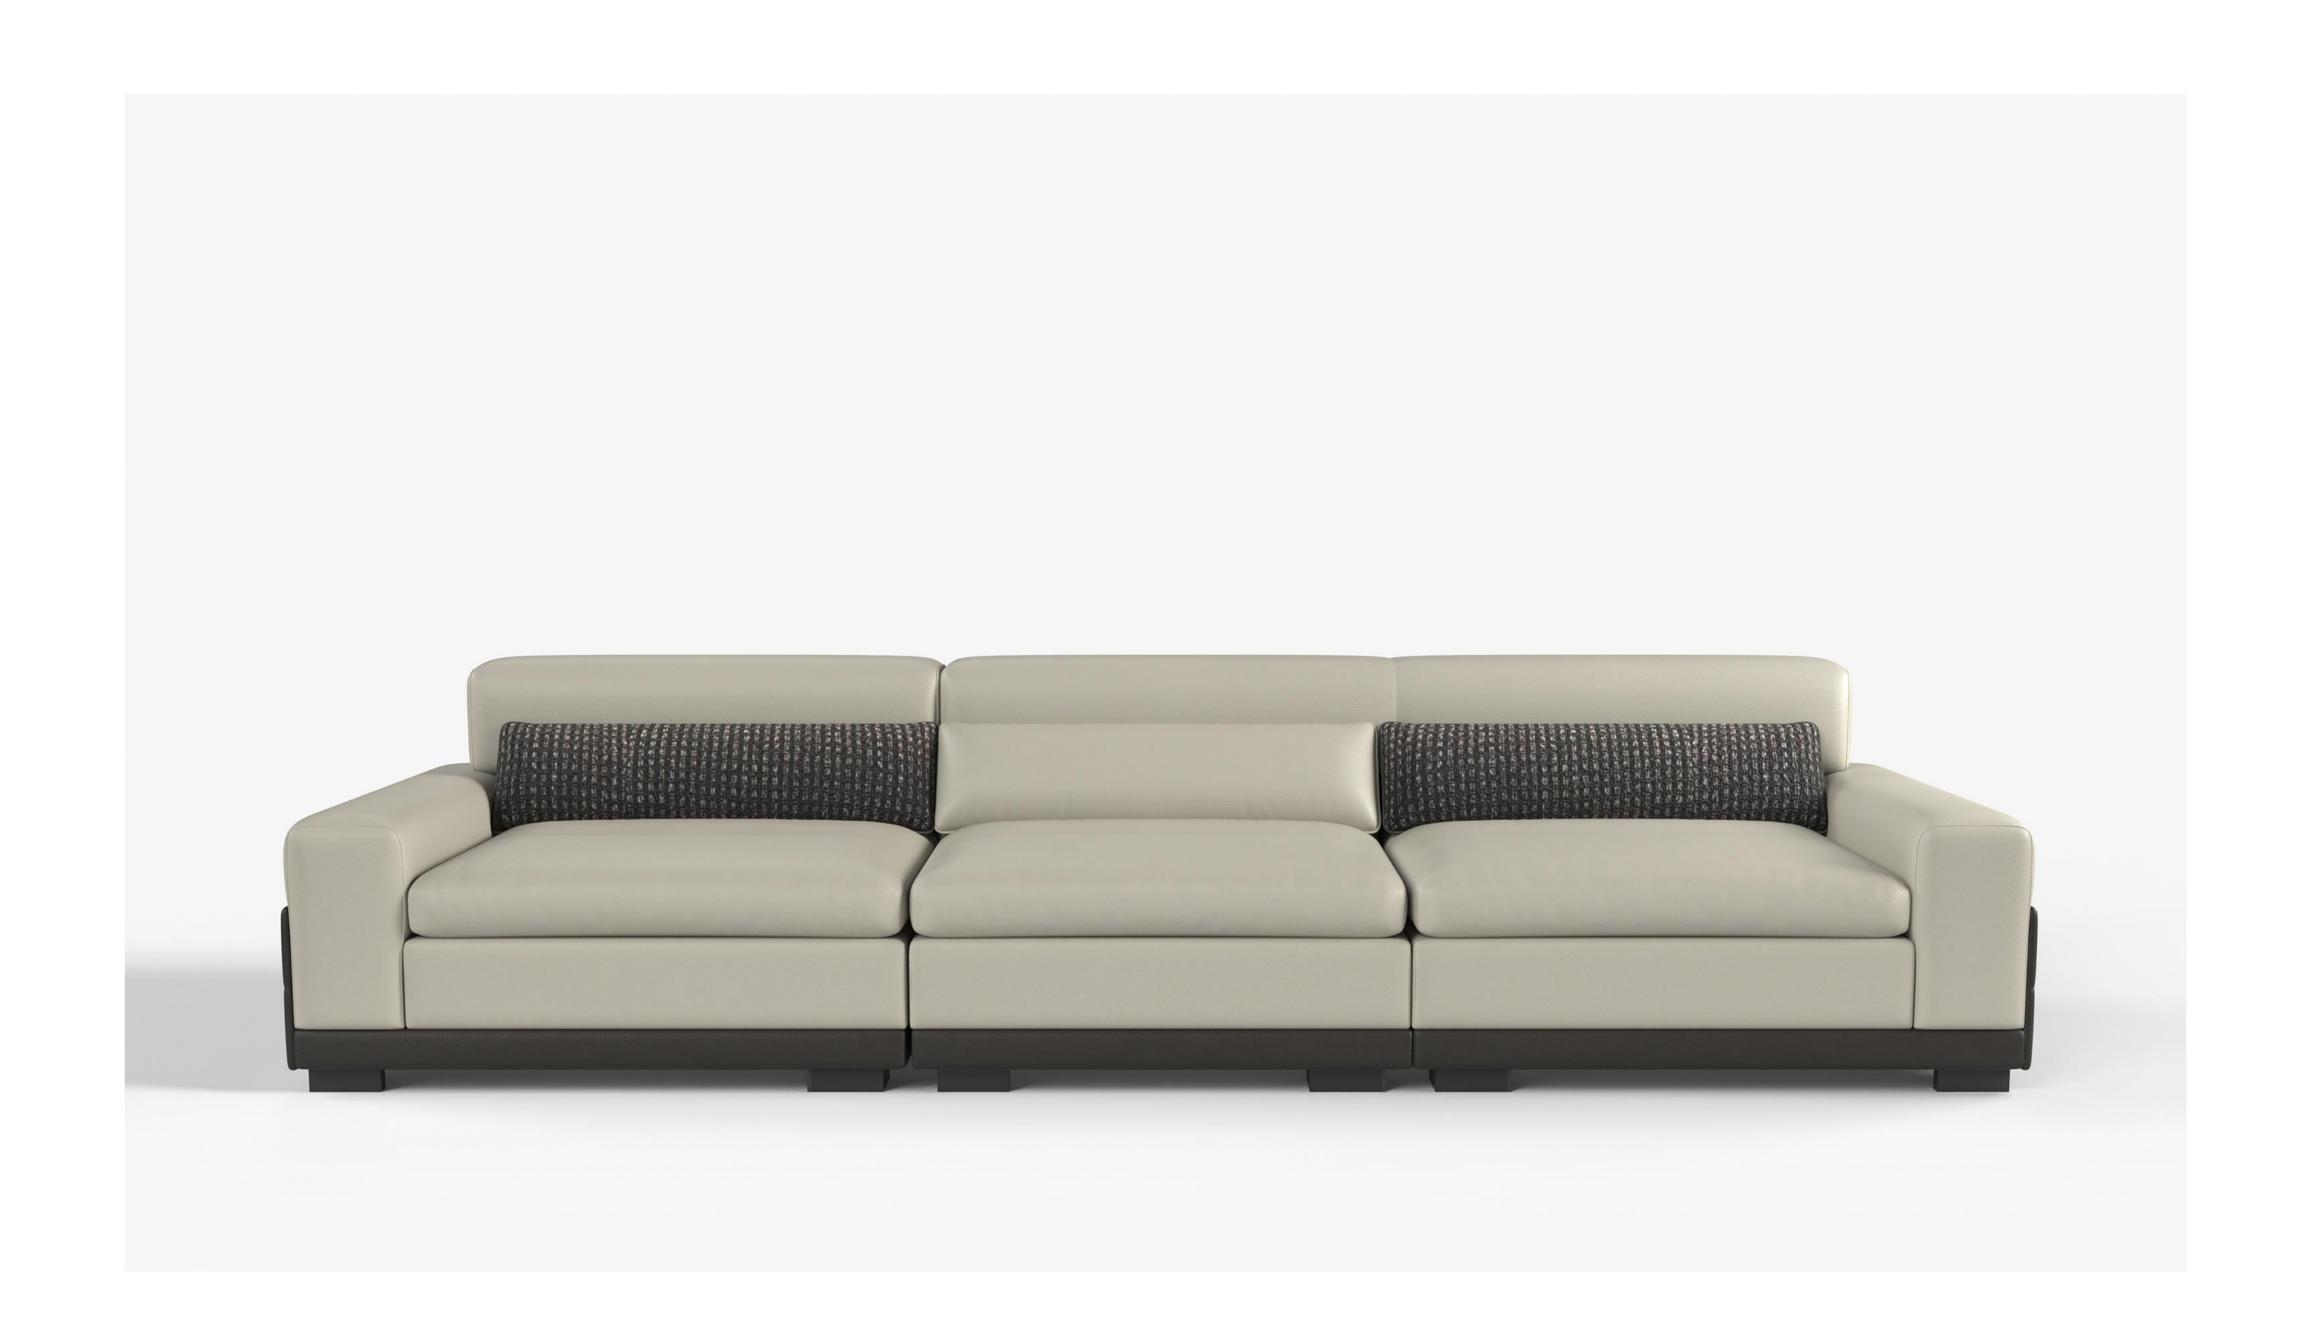

型号: S0705沙发 零售价: 9996元

三人位 | 3600\*1200/1370\*940mm

材质: 实木框架+背部功能+高回弹海绵+真皮

型号: S0710沙发 零售价: 9921元

三人位 | 3550\*1230\*830mm

材质: 实木框架+高回弹海绵+真皮+碳素钢脚