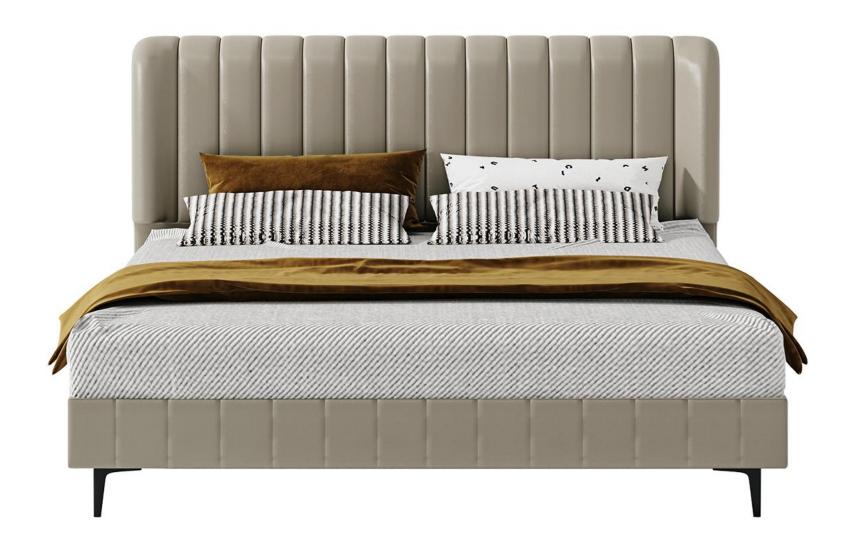

型号: BX121床 零售价: 4287元

1.8米床 | 床侧长2250\*床头宽1900\*高1080mm 1.5米床 | 床侧长2250\*床头宽1600\*高1080mm

材质: 实木框架+高回弹海绵+真皮+五金脚