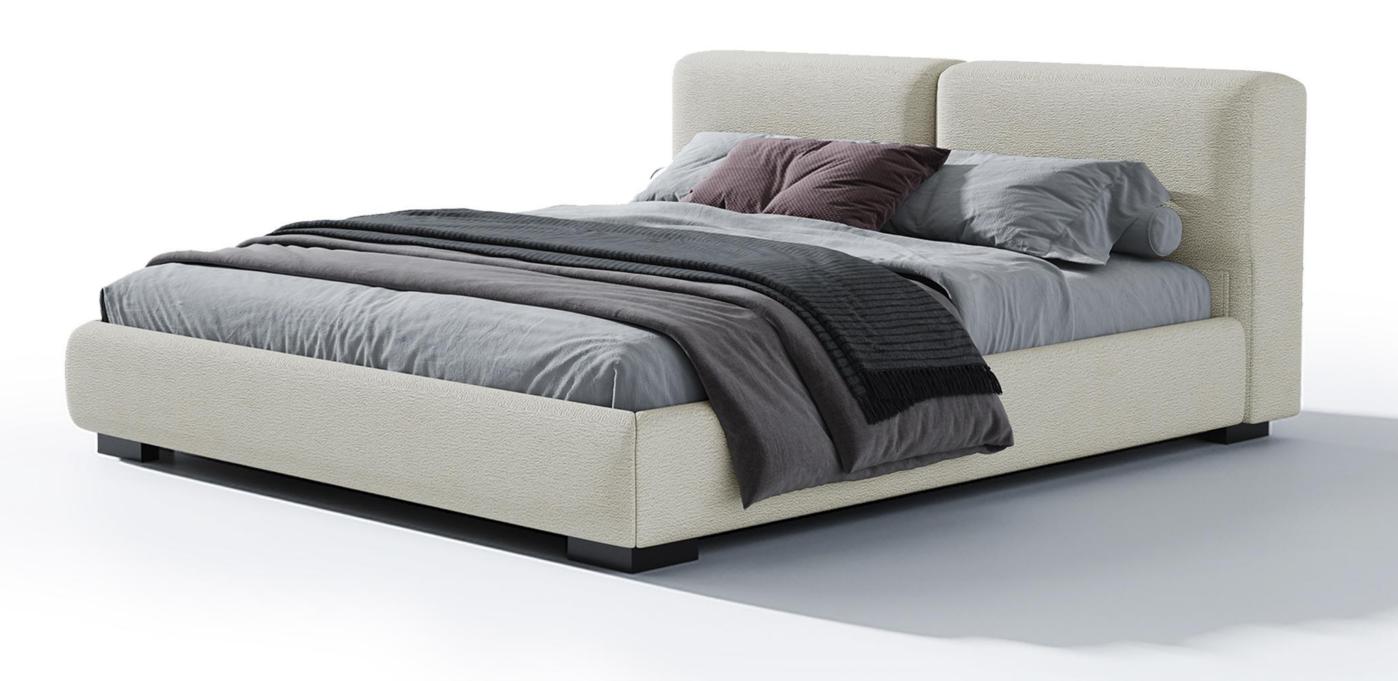

型号: BX223FC床 零售价: 5376元

1.8米床 | 床侧长2350\*床头宽2100\*高970mm 1.5米床 | 床侧长2350\*床头宽1800\*高970mm

材质: 实木框架+高回弹海绵+羽绒+真皮

型号: BX224FC床 零售价: 5376元

1.8米床 | 床侧长2450\*床头宽2030\*高830mm 1.5米床 | 床侧长2450\*床头宽1730\*高830mm

材质: 实木框架+高回弹海绵+真皮