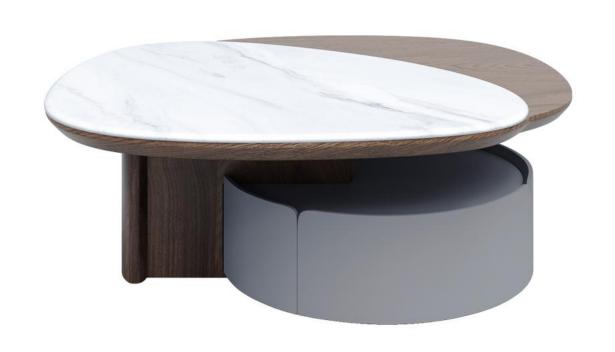

# TEA TABLE-茶几

好家具就要随心搭配

型号: ZE428FC茶几 零售价: 3600元

1250\*930\*440mm

材质:中纤板贴烟熏木皮+201不锈钢架+微晶石+钢化玻璃

精湛工艺完美细节

型号: ZE430FC茶几零售价: 3600元

合拢: 1180\*900\*490mm 展开: 1400\*900\*490mm 材质: 201不锈钢架+三胺底板+贴纸大理石+微晶石