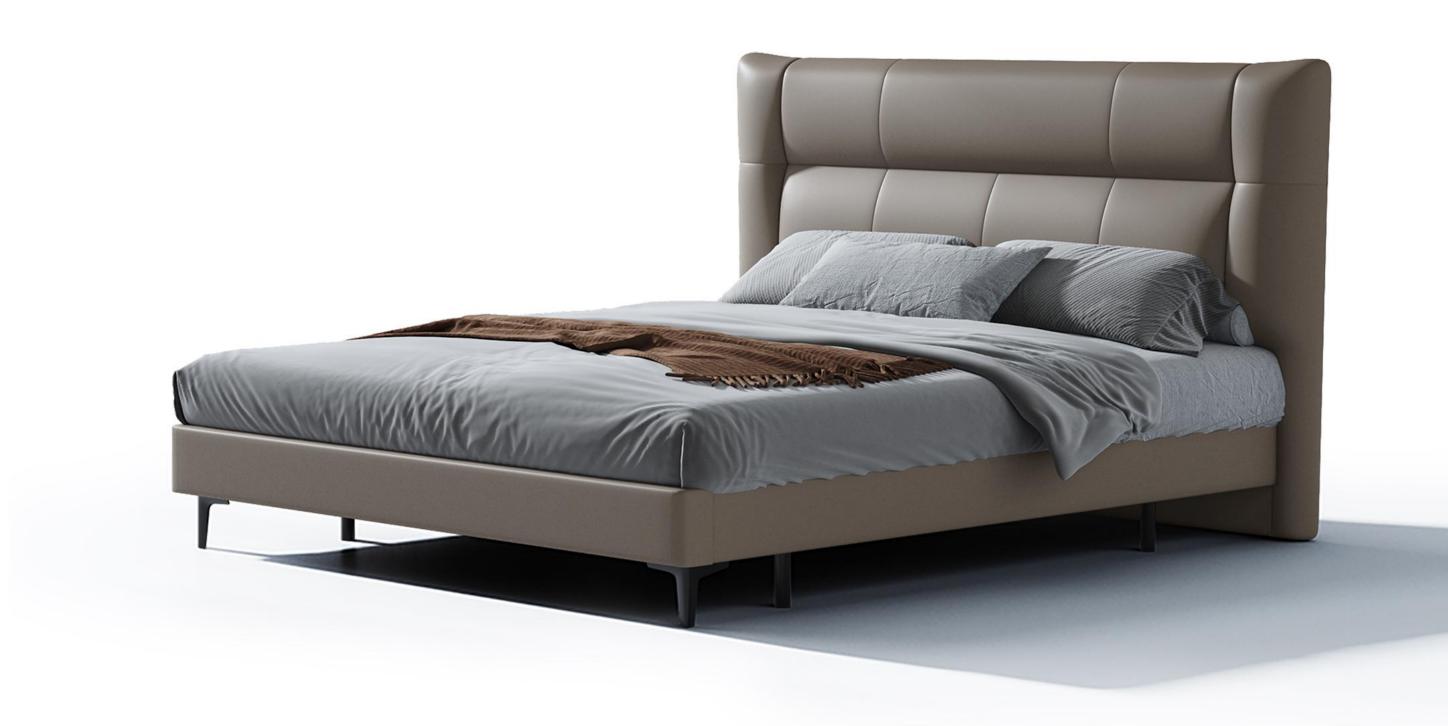

型号: BX195BB床 零售价: 3927元

1.8米床 | 床侧长2170\*床头宽2040\*高1180mm 1.5米床 | 床侧长2170\*床头宽1740\*高1180mm

材质: 实木框架+高回弹海绵+头层牛皮+碳素钢五金脚

型号: BX185床 零售价: 4365元

1.8米床 | 床侧长2180\*床头宽1840\*高1040mm 1.5米床 | 床侧长2180\*床头宽1540\*高1040mm

材质: 实木框架+高回弹海绵+头层牛皮+五金脚