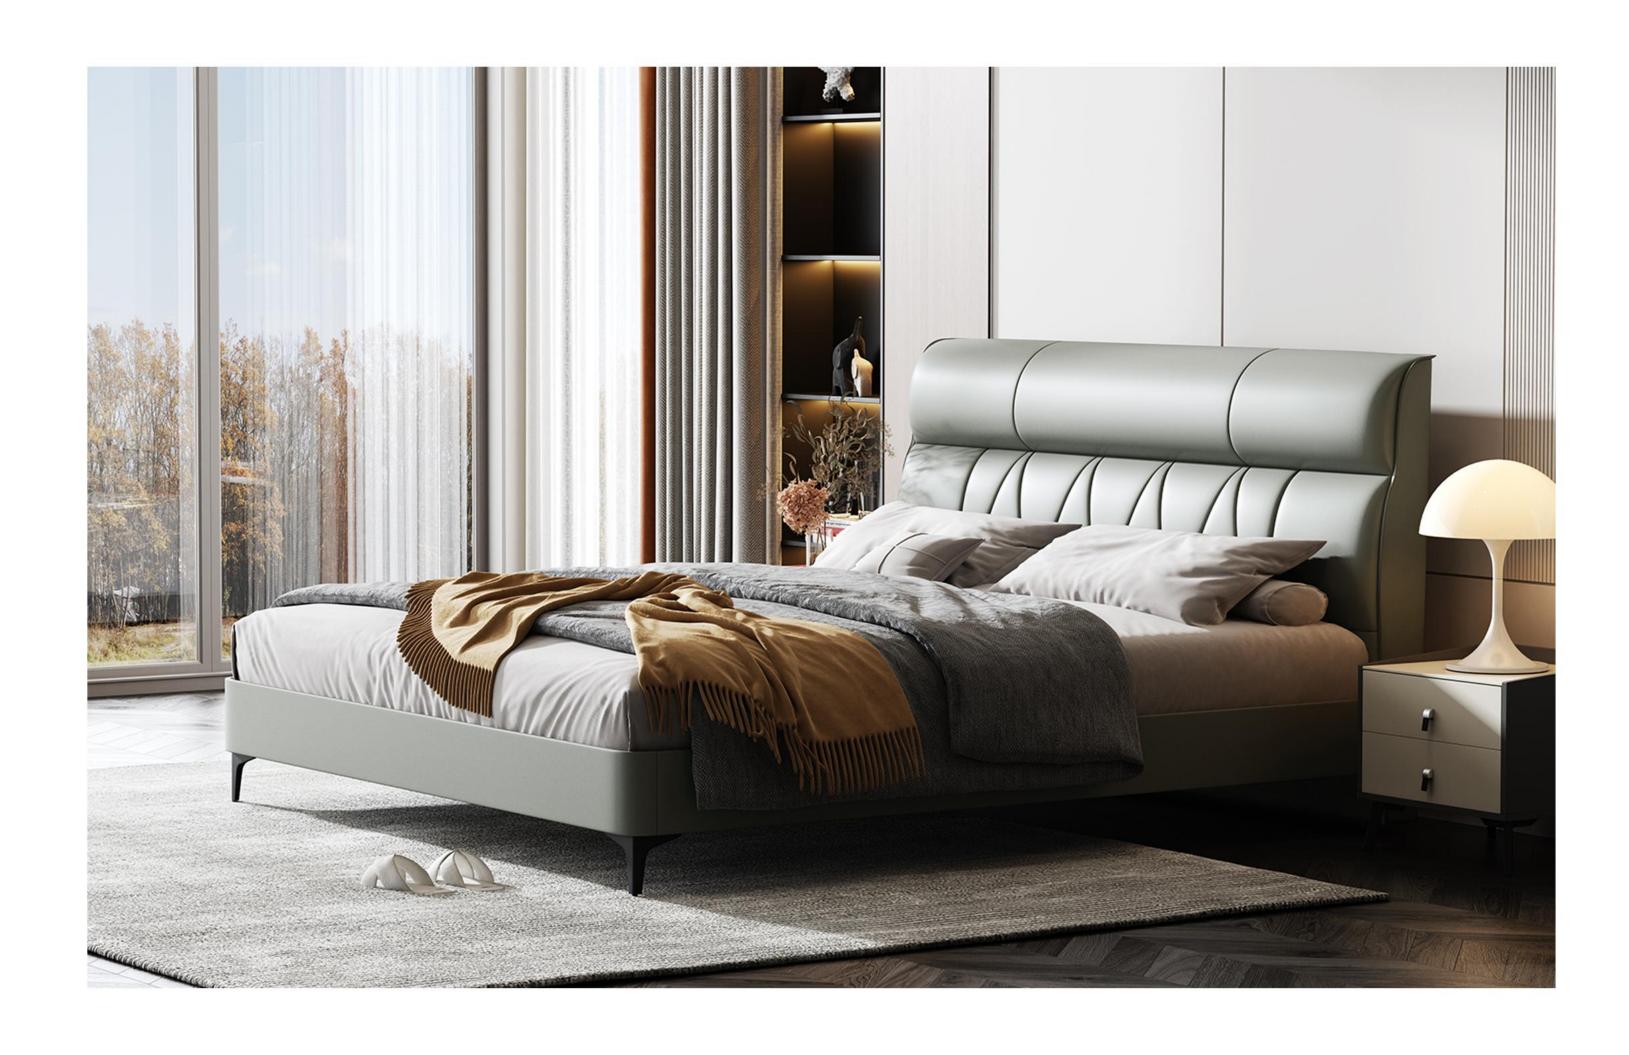

# BED-软床

好家具就要随心搭配

型号: BX184床 零售价: 3744元

1.8米床 | 床侧长2180\*床头宽1840\*高1100mm 1.5米床 | 床侧长2180\*床头宽1540\*高1100mm

材质: 实木框架+高回弹海绵+头层牛皮+五金脚

The trend target of fashion furniture, Tiktok control trend products ze from customer demand and market trend, and improve the add ue of products Make every moment of leisure time comfortabledO ea is a high-quality tea produced through

The trend target of fashion furniture, Tiktok control trend products ze from customer demand and market trend, and improve the add ue of products Make eve

The trend target of fashion furniture, Tik ze from customer demand and market tr ue of products Make every moment of le ea is a high-quality tea produced throug er withering, shaking, frying, rolling, and pes, each with its own differences