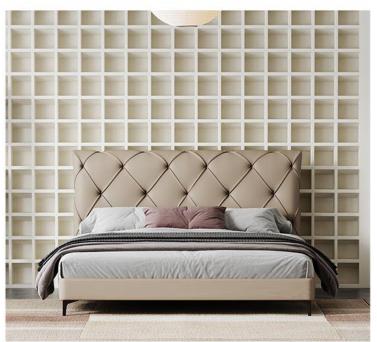

型号: BX283床 零售价: 3852元

1.8米床 | 床侧长2230\*床头宽2110\*高1100mm 1.5米床 | 床侧长2230\*床头宽1810\*高1100mm

材质: 实木框架+高回弹海绵+真皮+201不锈钢脚

型号: BX221FC床 零售价: 5376元

1.8米床 | 床侧长2200\*床头宽1890\*高1150mm 1.5米床 | 床侧长2200\*床头宽1590\*高1150mm