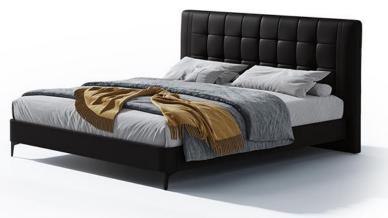

# BED-软床

好家具就要随心搭配

型号: BX184床 零售价: 3744元

1.8米床 | 床侧长2180\*床头宽1840\*高1100mm 1.5米床 | 床侧长2180\*床头宽1540\*高1100mm

材质: 实木框架+高回弹海绵+头层牛皮+五金脚

The trend target of fashion furniture, Tiktok control trend products ze from customer demand and market trend, and improve the add ue of products Make every moment of leisure time comfortabledO ea is a high-quality tea produced through

型号: BX121床 零售价: 4287元

1.8米床 | 床侧长2250\*床头宽1900\*高1080mm 1.5米床 | 床侧长2250\*床头宽1600\*高1080mm

材质: 实木框架+高回弹海绵+真皮+五金脚