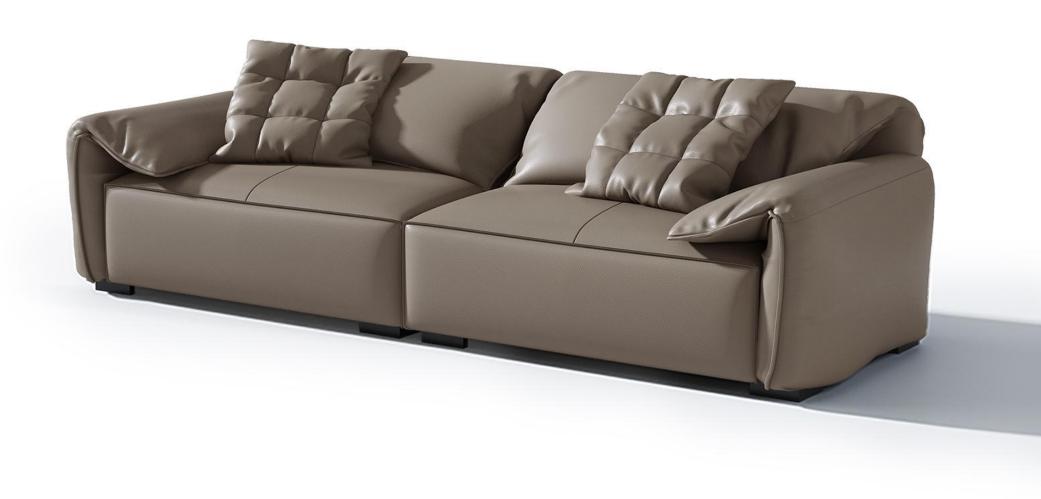

The trend target of fashion furniture, Tiktok control trend products ze from customer demand and market trend, and improve the add ue of products Make eve

型号: S0531FC沙发 零售价: 9270元

四人位 | 2850\*1030\*800mm 材质: 实木框架+高回弹海绵+羽绒+真皮