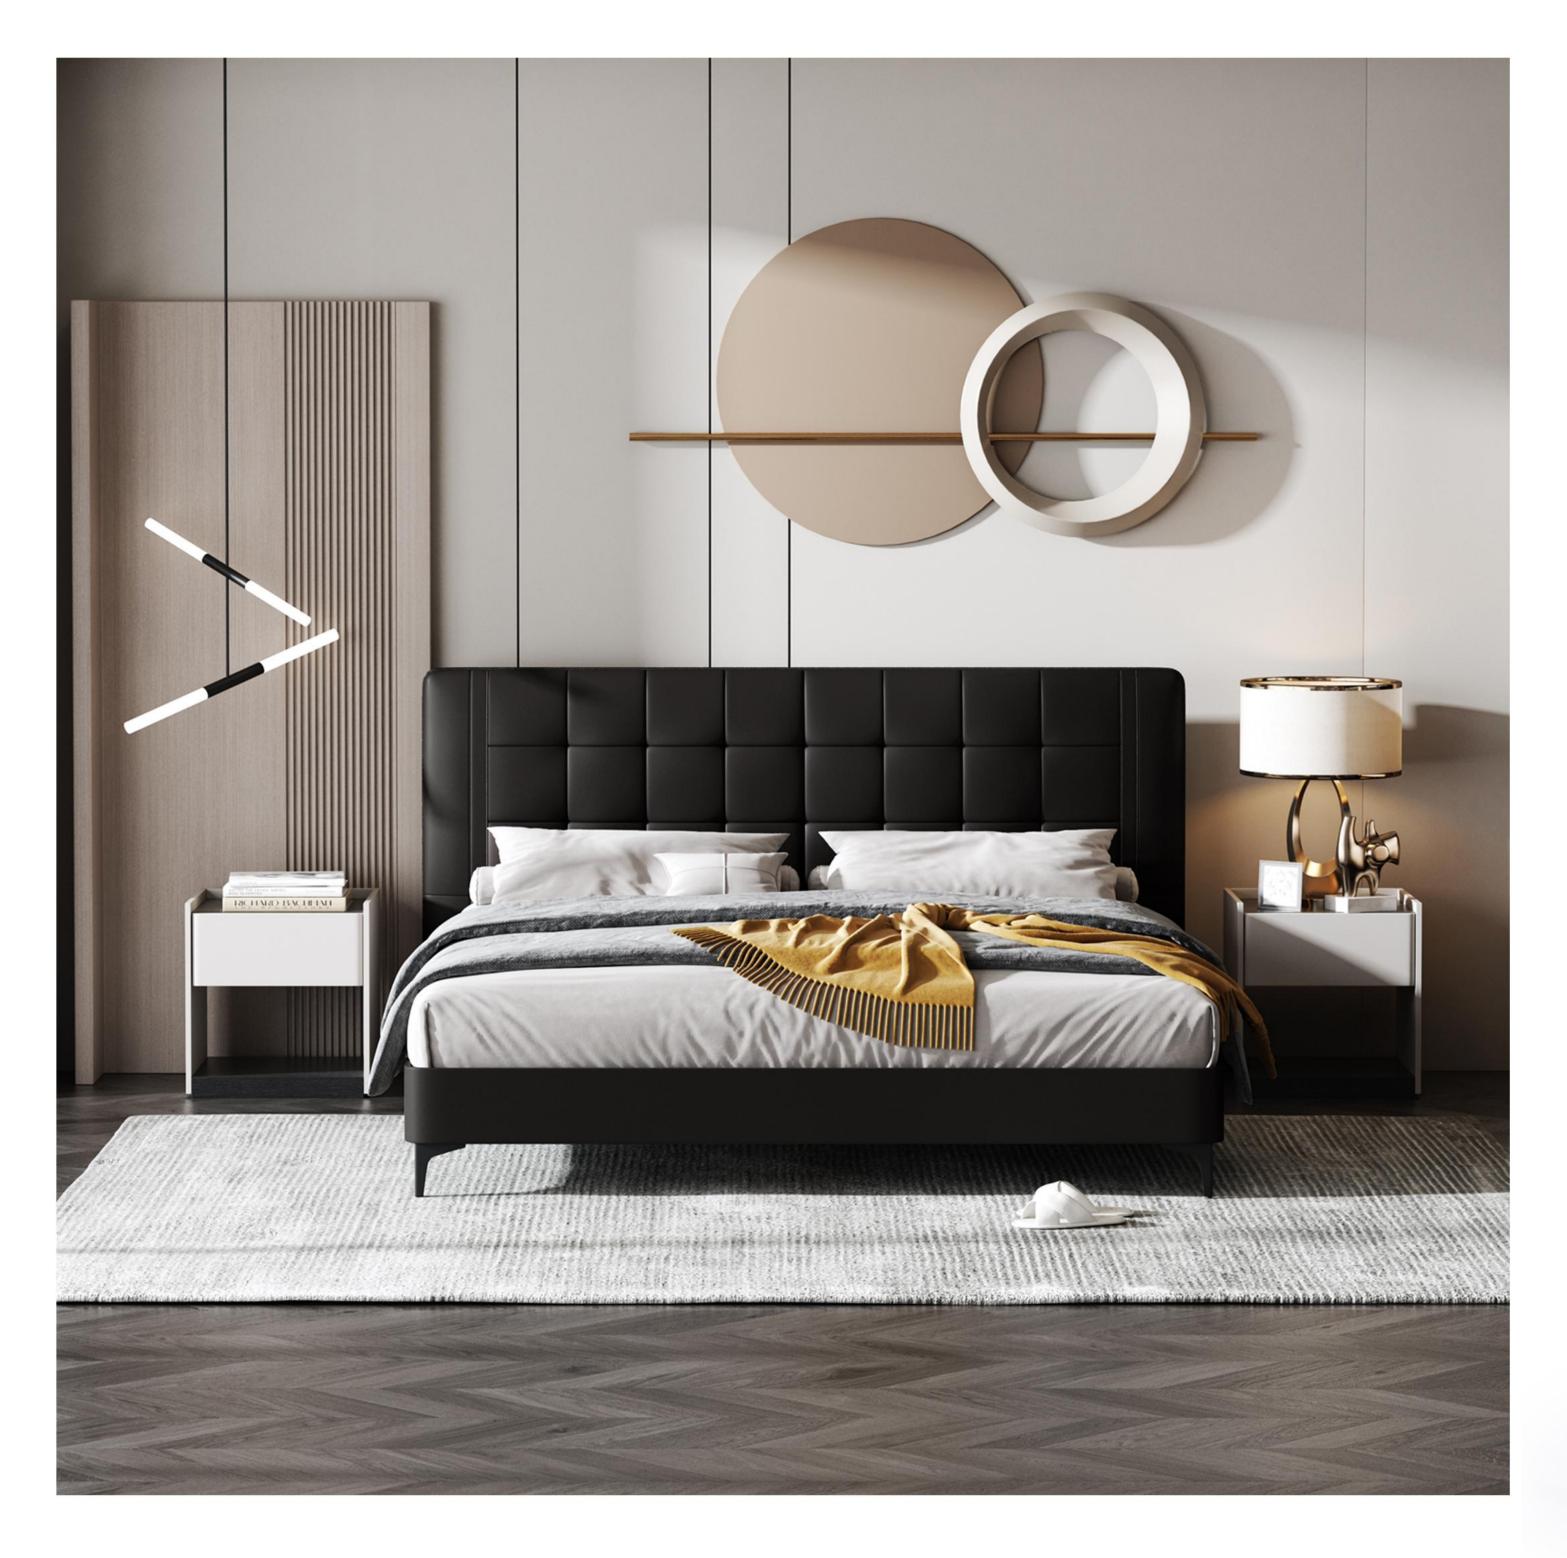

# SOFA-沙发

好家具就要随心搭配

精湛工艺完美细节

型号: S0529FC沙发 零售价: 9858元

四人位 | 3300\*1060\*680mm

材质: 实木框架+高回弹海绵+羽绒+真皮

The trend target of fashion furniture, Tiktok control trend products ze from customer demand and market trend, and improve the add ue of products Make every moment of leisure time comfortabledO ea is a high-quality tea produced through

# BED-软床

好家具就要随心搭配

型号: BX184床 零售价: 3744元

1.8米床 | 床侧长2180\*床头宽1840\*高1100mm 1.5米床 | 床侧长2180\*床头宽1540\*高1100mm

材质: 实木框架+高回弹海绵+头层牛皮+五金脚

The trend target of fashion furniture, Tiktok control trend products ze from customer demand and market trend, and improve the add ue of products Make every moment of leisure time comfortabledO ea is a high-quality tea produced through