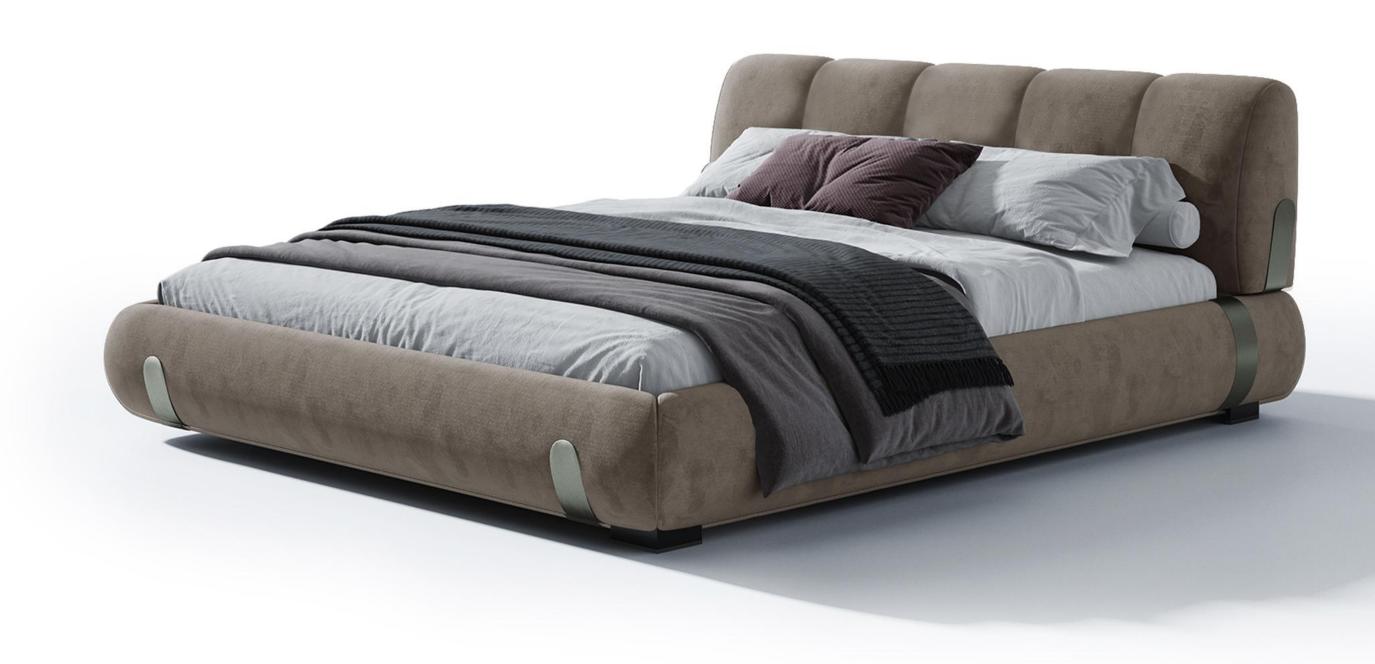

型号: BX195BB床 零售价: 3927元

1.8米床 | 床侧长2170\*床头宽2040\*高1180mm 1.5米床 | 床侧长2170\*床头宽1740\*高1180mm

材质: 实木框架+高回弹海绵+头层牛皮+碳素钢五金脚

型号: BX185床 零售价: 4365元

1.8米床 | 床侧长2180\*床头宽1840\*高1040mm 1.5米床 | 床侧长2180\*床头宽1540\*高1040mm

材质: 实木框架+高回弹海绵+头层牛皮+五金脚