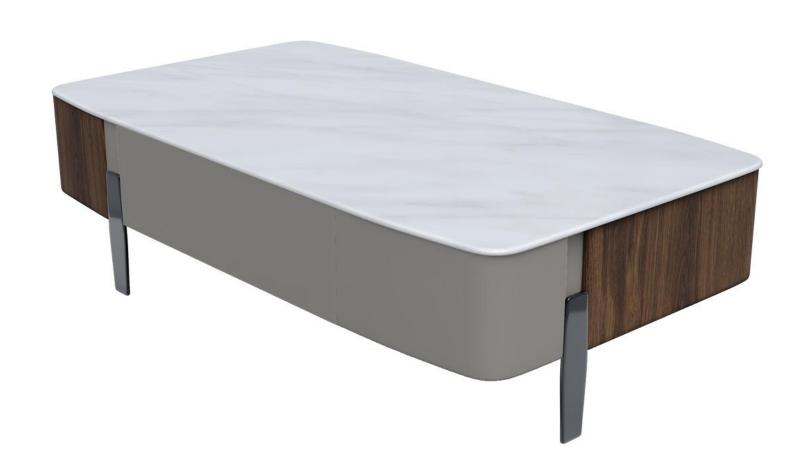

The trend target of fashion furniture, Tiktok control trend products ze from customer demand and market trend, and improve the add ue of products Make eve

型号: ZE436FC茶几 零售价: 3744元

1000\*1000\*300mm

材质: 威尼斯棕超晶石+多层实木板底板+碳素钢五金脚

型号: ZE531茶几 零售价: 2658元

1300\*700\*380mm

材质: 维多利亚微晶石+E1级中纤板+201不锈钢

型号: ZE527茶几 零售价: 2787元

1250\*700\*350mm

材质: 微晶石+黑胡桃木皮+五金