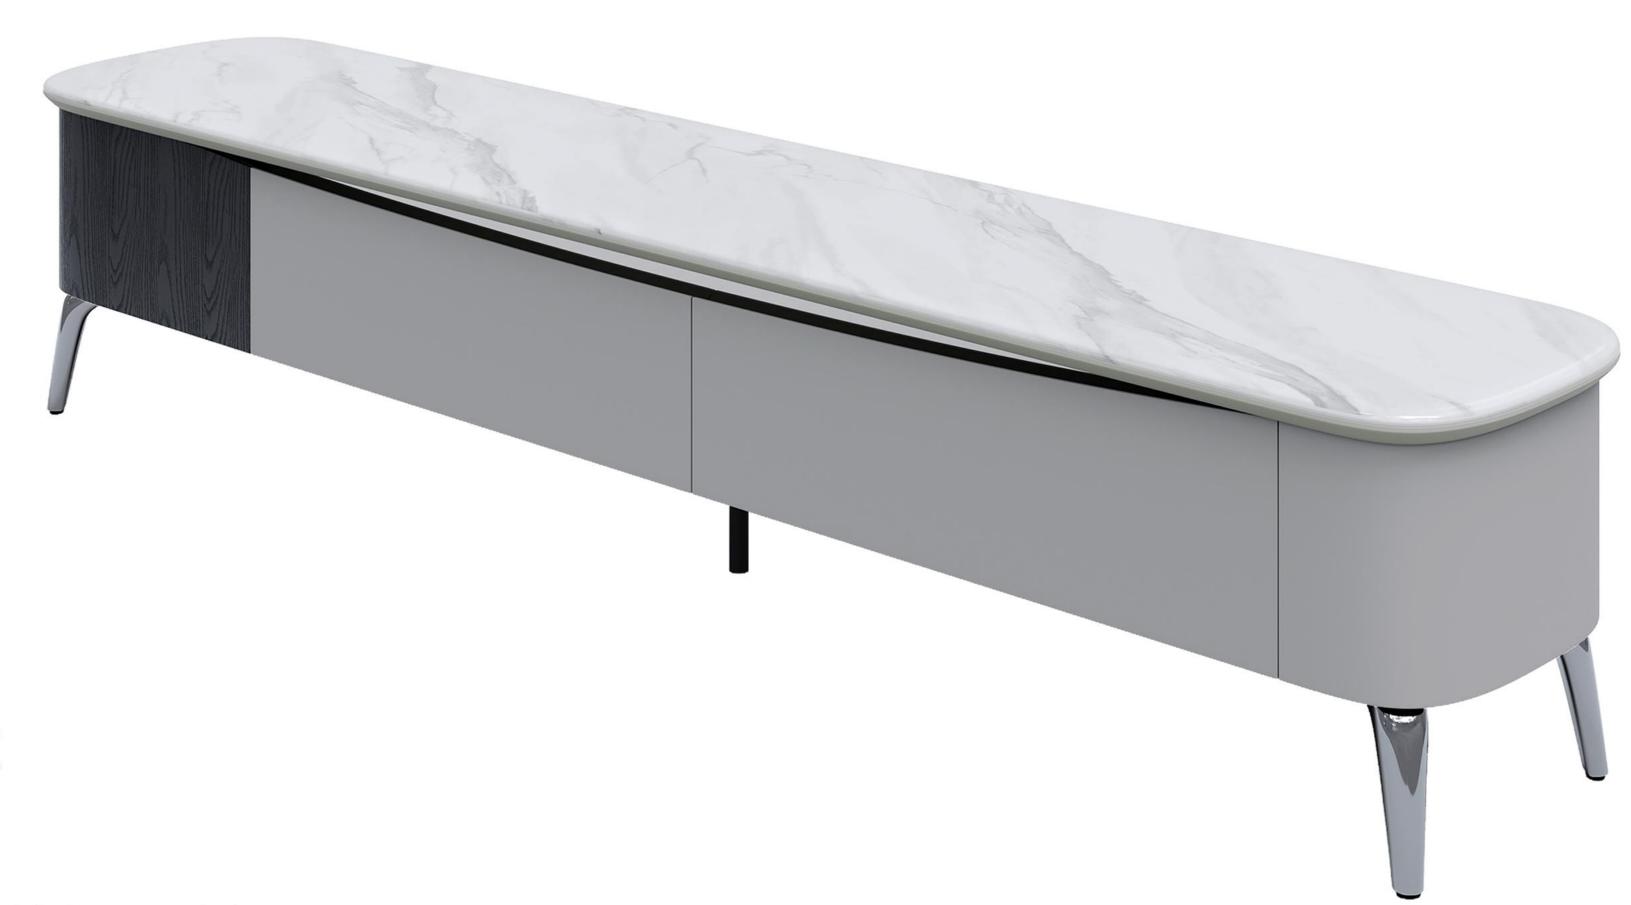

# TV CABINET-电视柜

好家具就要随心搭配

#### 精湛工艺完美细节

型号: GT176电视柜 零售价: 2787元

2000\*400\*400mm

材质:星韵白微晶石+E1级中纤板+201不锈钢

The trend target of fashion furniture, Tiktok control trend products ze from customer demand and market trend, and improve the add ue of products Make every moment of leisure time comfortabledO ea is a high-quality tea produced through