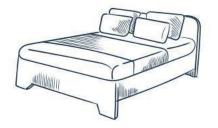

# BED-软床

好家具就要随心搭配

型号: BX184床 零售价: 3744元

1.8米床 | 床侧长2180\*床头宽1840\*高1100mm 1.5米床 | 床侧长2180\*床头宽1540\*高1100mm

材质: 实木框架+高回弹海绵+头层牛皮+五金脚

The trend target of fashion furniture, Tiktok control trend products ze from customer demand and market trend, and improve the add ue of products Make every moment of leisure time comfortabledO ea is a high-quality tea produced through