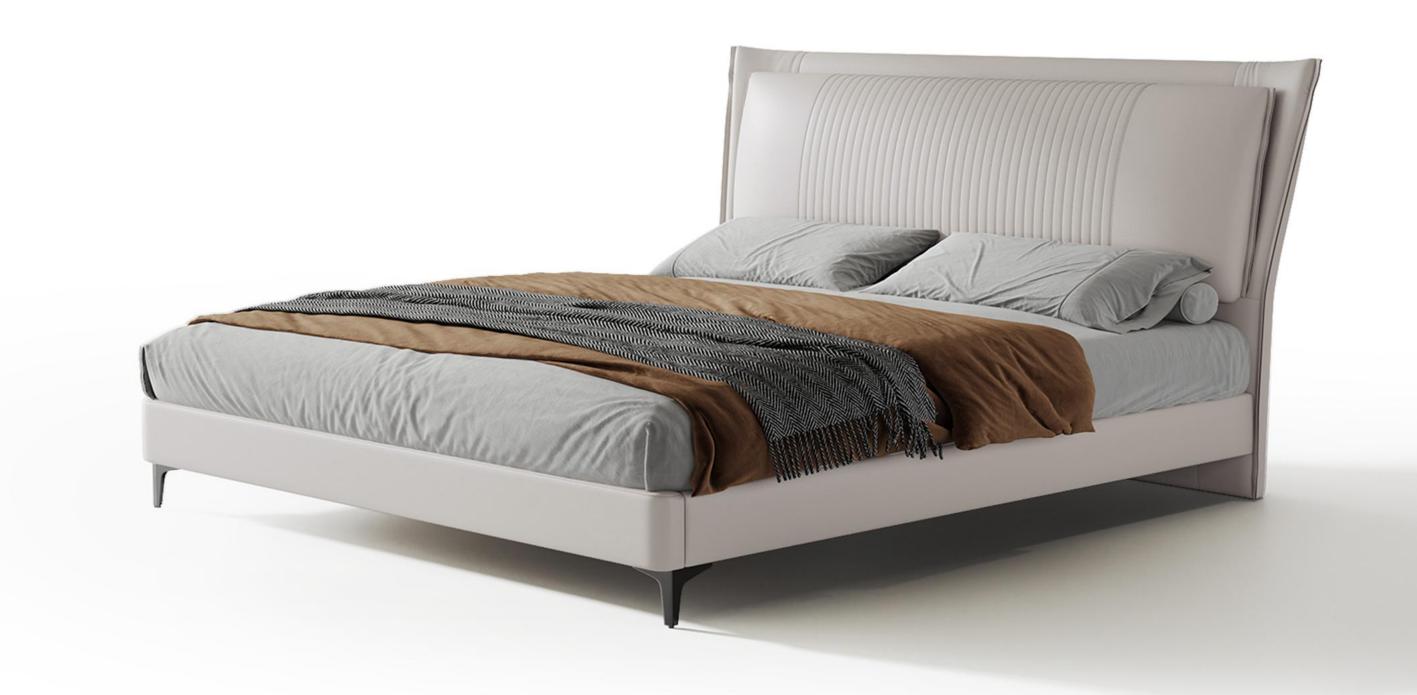

# BED-软床

好家具就要随心搭配

型号: BX184床 零售价: 3744元

1.8米床 | 床侧长2180\*床头宽1840\*高1100mm 1.5米床 | 床侧长2180\*床头宽1540\*高1100mm

材质: 实木框架+高回弹海绵+头层牛皮+五金脚

The trend target of fashion furniture, Tiktok control trend products ze from customer demand and market trend, and improve the add ue of products Make every moment of leisure time comfortabledO ea is a high-quality tea produced through