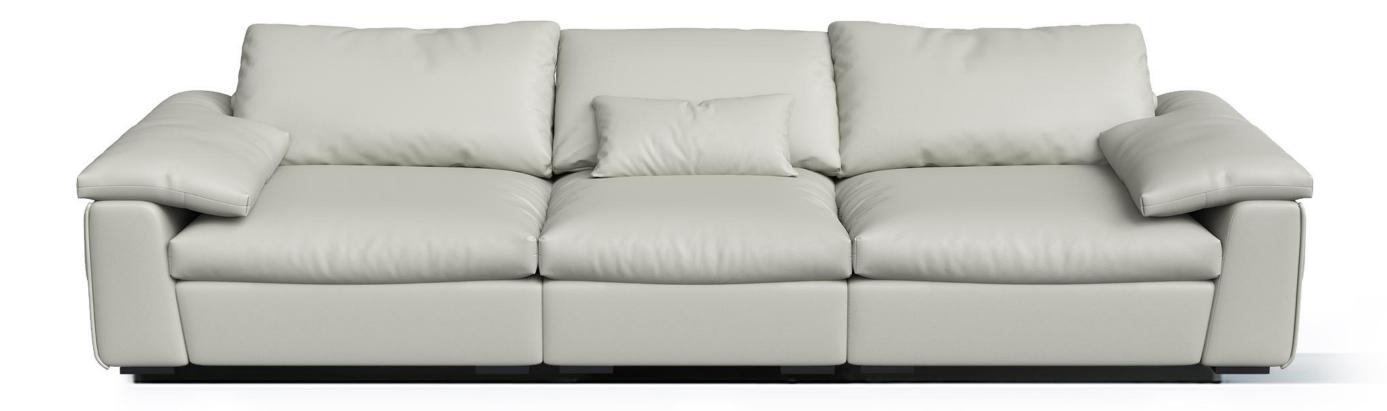

型号: S0534FC沙发 零售价: 9270元

四人位 | 2800\*1010\*820mm

材质: 实木框架+高回弹海绵+羽绒+磨砂科技布

型号: S0535FC沙发 零售价: 9270元

四人位 | 2800\*980\*720mm

材质: 实木框架+高回弹海绵+羽绒+真皮+不锈钢脚