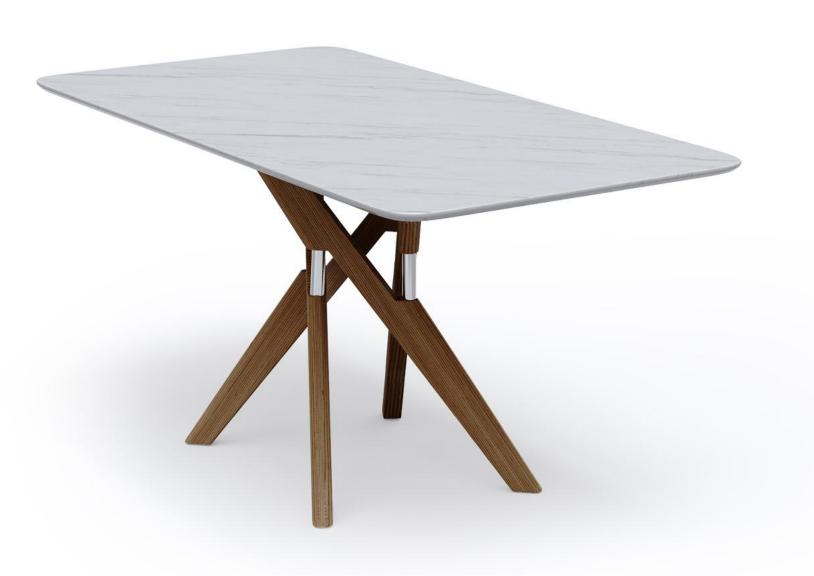

ith its own differences



型号: ZD277餐桌 零售价: 3423元

1400\*800\*750mm

材质: 实木脚+微晶石+复合18mm油漆底板+马鞍皮



型号: ZD278餐桌 零售价: 3423元

1400\*800\*750mm

材质: 实木脚+微晶石+复合18mm油漆底板+马鞍皮

#### 精湛工艺完美细节

The trend target of fashion furniture, Tiktok control trend products, analya ze from customer demand and market trend, and improve the addedvaled ue of products Make every moment of leisure time comfortabledOolongda ea is a high-quality tea produced through processes such as picking, ging er withering, shaking, frying, rolling, and baking. It has a wide variety of ty pes, each with its own differences



型号: ZD262餐桌 零售价: 3513元

1300\*800/1300\*780mm

材质: 橡木底架+碳素钢功能架+底板+彩晶石



型号: ZD258餐桌 零售价: 3423元

1600\*800\*750mm

材质: 亮光阿尔卑斯白微晶石+白蜡木



型号: ZD264餐桌 零售价: 3600元

1300\*800/1300\*760mm

材质: 橡木底架+碳素钢功能架+底板+彩晶石



型号: ZD265餐桌 零售价: 4071元

1600\*850\*760mm

材质: 微晶石+白蜡木+不锈钢

## PERFECT DETAILS

#### 精湛工艺完美细节

The trend target of fashion furniture, Tiktok control trend products, analya ze from customer demand and market trend, and improve the addedvaled ue of products Make every moment of leisure time comfortabledOolongda ea is a high-quality tea produced through processes such as picking, ging er withering, shaking, frying, rolling, and baking. It has a wide variety of ty pes, each with its own differences



型号: ZD261餐桌 零售价: 4200元

合拢: 1300\*800\*750mm 展开: 1300\*1300\*750mm

材质: 亮光爵士白微晶石+白蜡木



型号: ZD248B餐桌 零售价: 4428元

合拢: 1300\*800\*760mm 展开: 1300\*1300\*760mm

材质: 白冰花彩晶石+橡木+碳素钢架

#### 精湛工艺完美细节

The trend target of fashion furniture, Tiktok control trend products, analya ze from customer demand and