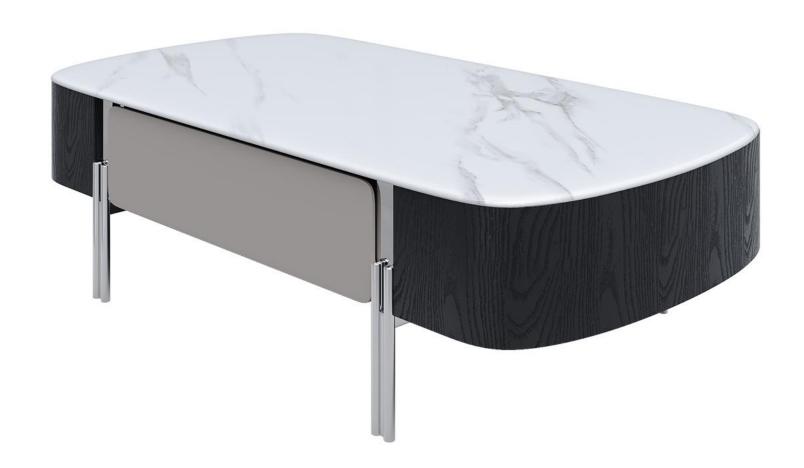

# TEA TABLE-茶几

好家具就要随心搭配

型号: ZE428FC茶几 零售价: 3600元

1250\*930\*440mm

材质:中纤板贴烟熏木皮+201不锈钢架+微晶石+钢化玻璃

精湛工艺完美细节

型号: ZE430FC茶几零售价: 3600元

合拢: 1180\*900\*490mm 展开: 1400\*900\*490mm 材质: 201不锈钢架+三胺底板+贴纸大理石+微晶石

The trend target of fashion furniture, Tiktok control trend products ze from customer demand and market trend, and improve the add ue of products Make eve

型号: ZE436FC茶几 零售价: 3744元

1000\*1000\*300mm

材质: 威尼斯棕超晶石+多层实木板底板+碳素钢五金脚