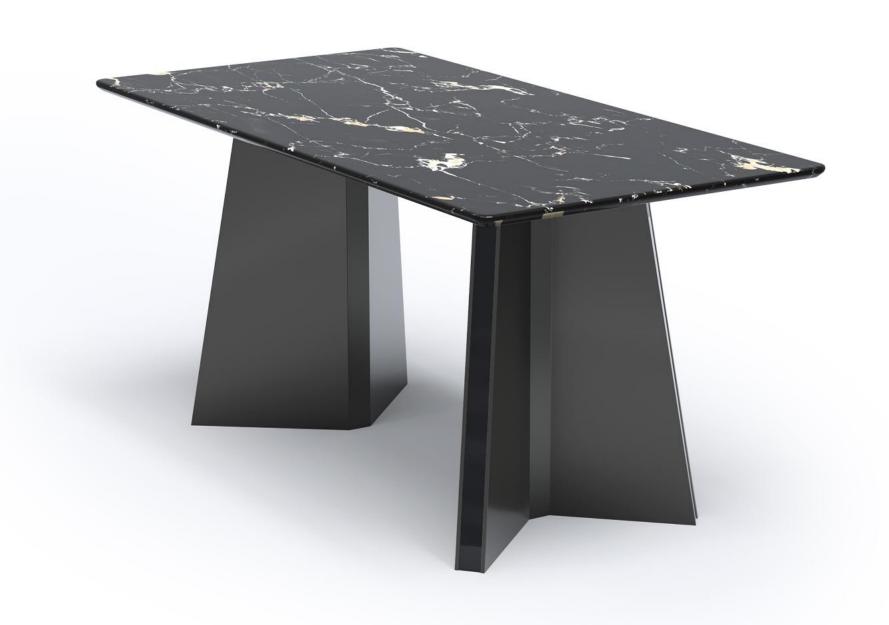

# TABLE-餐桌

好家具就要随心搭配

型号: ZD239FC餐桌

零售价: 4365元

1600\*800\*760mm

材质: 宝格丽超晶石+中纤板底板+波浪板