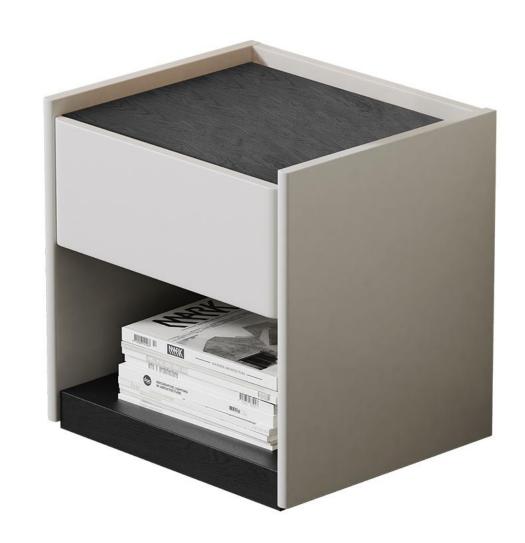

## CUPBOARD-床头柜

好家具就要随心搭配

# Bedside cupboard

#### 简单纯净的色彩及造型 勾勒出让人眼前一亮的作品

The trend target of fashion furniture, Tiktok control trend products, an ze from customer demand and market trend, and improve the addedv ue of products Make every moment of leisure time comfortabledOolon ea is a high-quality tea produced through processes such as picking, er withering, shaking, frying, rolling, and baking. It has a wide variety pes, each with its own differences

The trend target of fashion furniture, Tiktok control trend products, an ze from customer demand and market trend, and improve the addedv ue of products Make every moment

型号: GN165床头柜 零售价: 819元

480\*400\*480mm

材质: 中纤板+松木抽+黑橡木皮

型号: GN166床头柜

零售价: 807元

550\*430\*445mm

材质: E1级中纤板+松木抽+碳素钢五金脚

型号: GN221床头柜 零售价: 708元

450\*380\*460mm

材质: E1级中纤板+松木抽斗