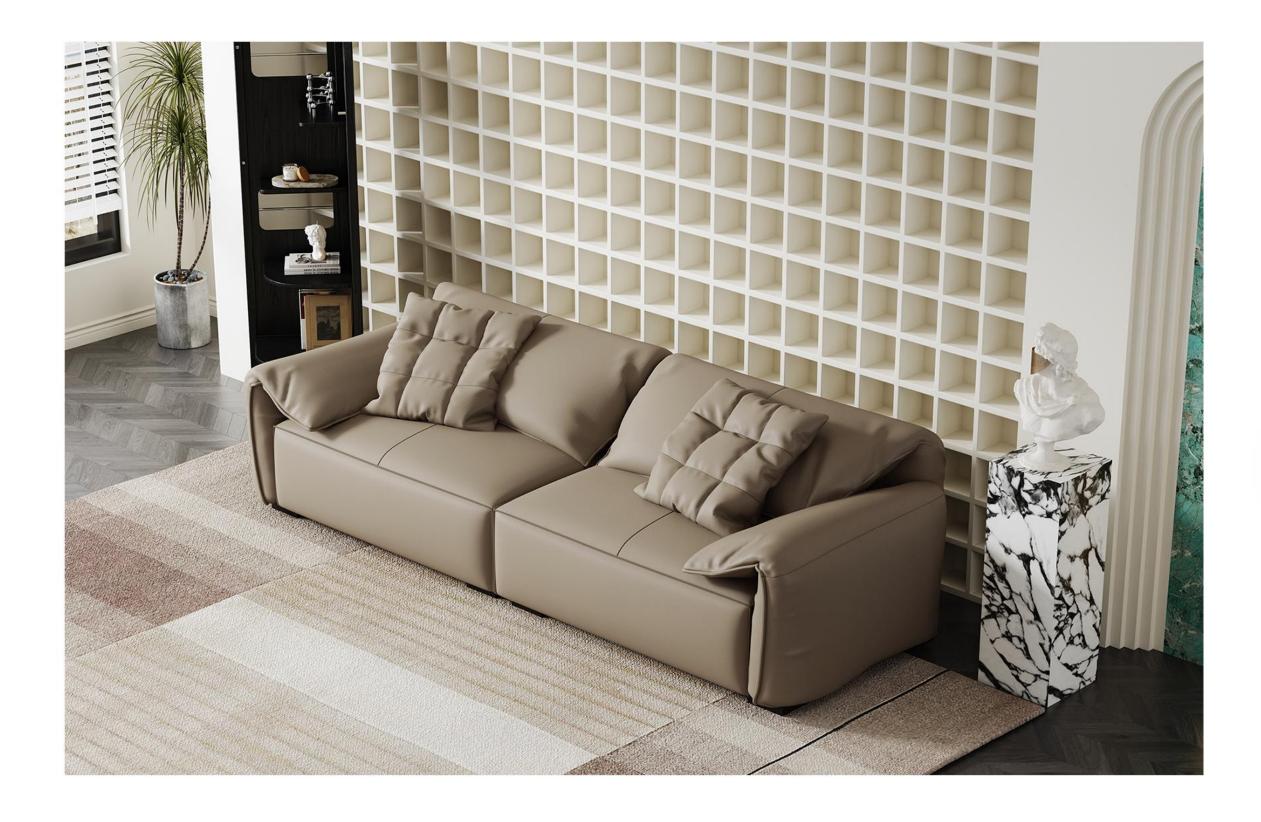

The trend target of fashion furniture, Tiktok control trend products ze from customer demand and market trend, and improve the add ue of products Make eve

型号: S0531FC沙发 零售价: 9270元

四人位 | 2850\*1030\*800mm 材质: 实木框架+高回弹海绵+羽绒+真皮