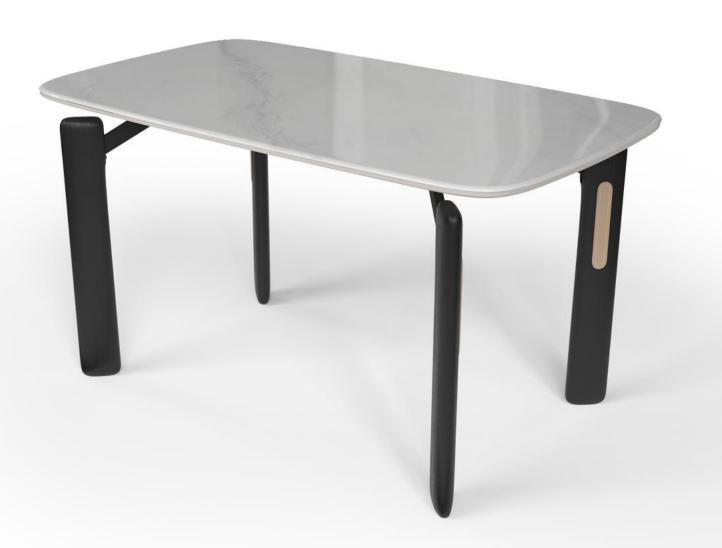

型号: ZD277餐桌 零售价: 3423元

1400\*800\*750mm

材质: 实木脚+微晶石+复合18mm油漆底板+马鞍皮

型号: ZD278餐桌 零售价: 3423元

1400\*800\*750mm

材质: 实木脚+微晶石+复合18mm油漆底板+马鞍皮