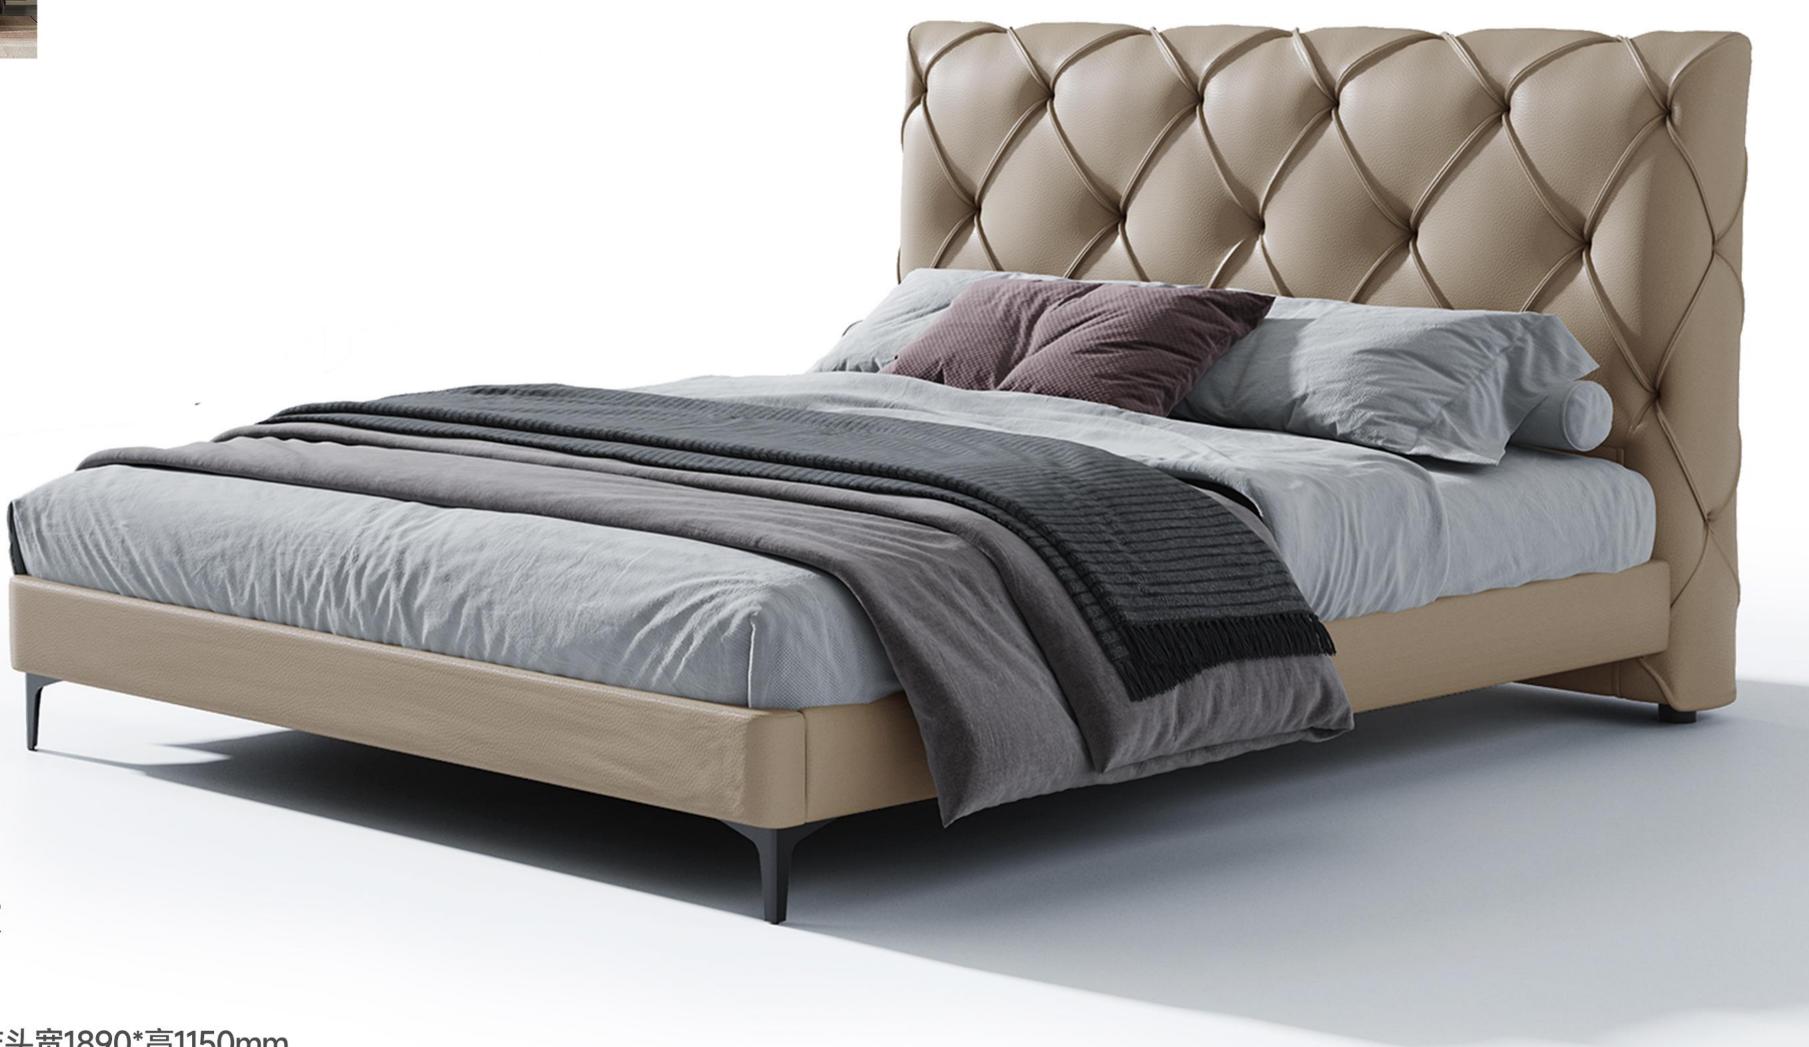

型号: BX283床 零售价: 3852元

1.8米床 | 床侧长2230\*床头宽2110\*高1100mm 1.5米床 | 床侧长2230\*床头宽1810\*高1100mm

材质: 实木框架+高回弹海绵+真皮+201不锈钢脚

型号: BX221FC床 零售价: 5376元

1.8米床 | 床侧长2200\*床头宽1890\*高1150mm 1.5米床 | 床侧长2200\*床头宽1590\*高1150mm