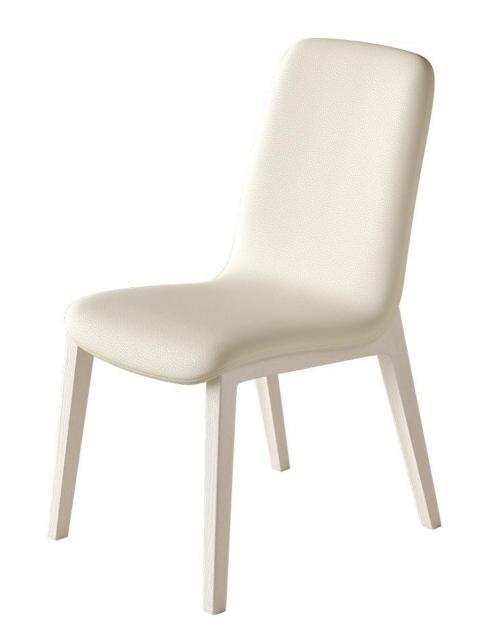

# CHAIR-餐椅

好家具就要随心搭配

型号: YX568餐椅 零售价: 897元

480\*590\*820mm 材质: 铁架+弯板+西皮+海绵

# Dining chair series

#### 简单纯净的色彩及造型 勾勒出让人眼前一亮的作品

The trend target of fashion furniture, Tiktok control trend products, an ze from customer demand and market trend, and improve the addedv ue of products Make every moment of leisure time comfortabledOolon ea is a high-quality tea produced through processes such as picking, er withering, shaking, frying, rolling, and baking. It has a wide variety pes, each with its own differences

The trend target of fashion furniture, Tiktok control trend products, an ze from customer demand and market trend, and improve the addedv ue of products Make every moment

型号: YX641FC餐椅 零售价: 780元

550\*550\*810mm

材质: 碳素钢铁架+猫抓皮

型号: YX648FC餐椅 零售价: 1014元

510\*510\*750mm

材质: 铁架+海绵+马鞍皮

型号: YX876餐椅 零售价: 642元

590\*580\*840mm

材质: 仿真皮+高回弹海绵+碳素钢脚