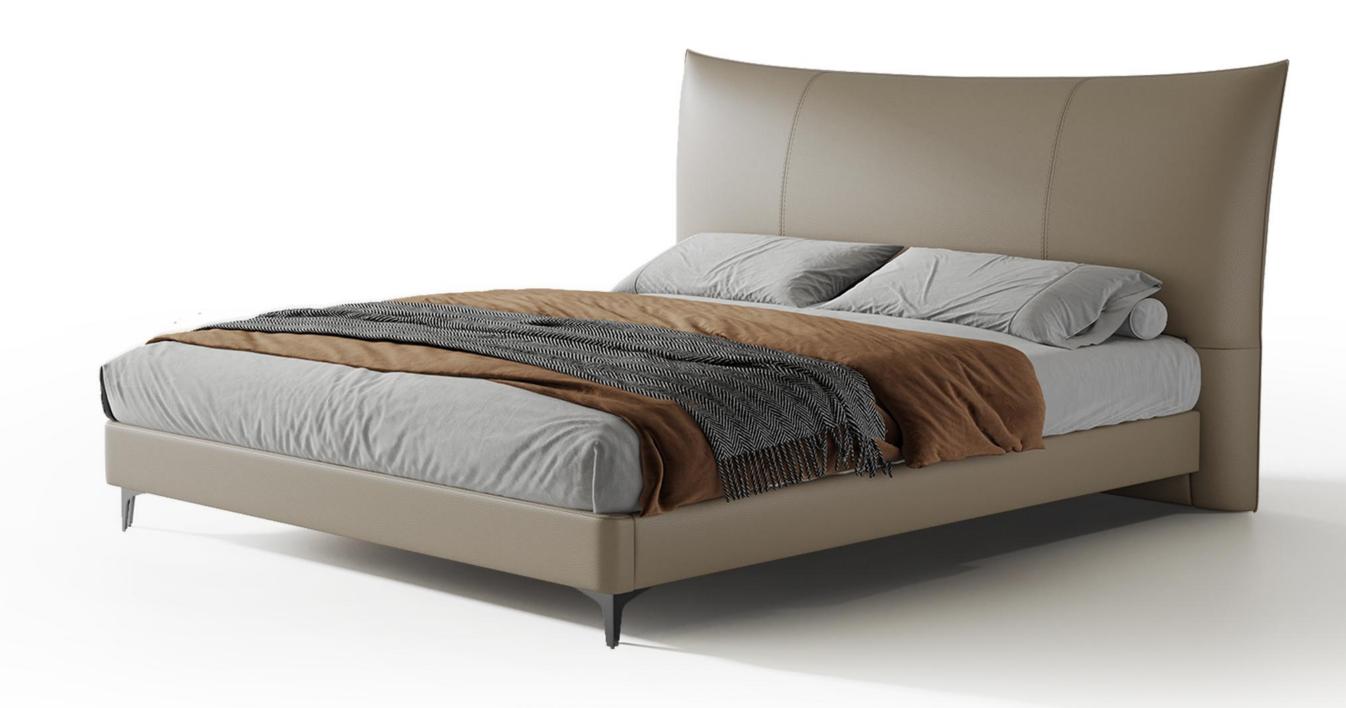

型号: BX121床 零售价: 4287元

1.8米床 | 床侧长2250\*床头宽1900\*高1080mm 1.5米床 | 床侧长2250\*床头宽1600\*高1080mm

材质: 实木框架+高回弹海绵+真皮+五金脚

型号: BX195BB床 零售价: 3927元

1.8米床 | 床侧长2170\*床头宽2040\*高1180mm 1.5米床 | 床侧长2170\*床头宽1740\*高1180mm

材质: 实木框架+高回弹海绵+头层牛皮+碳素钢五金脚

型号: BX185床 零售价: 4365元

1.8米床 | 床侧长2180\*床头宽1840\*高1040mm 1.5米床 | 床侧长2180\*床头宽1540\*高1040mm