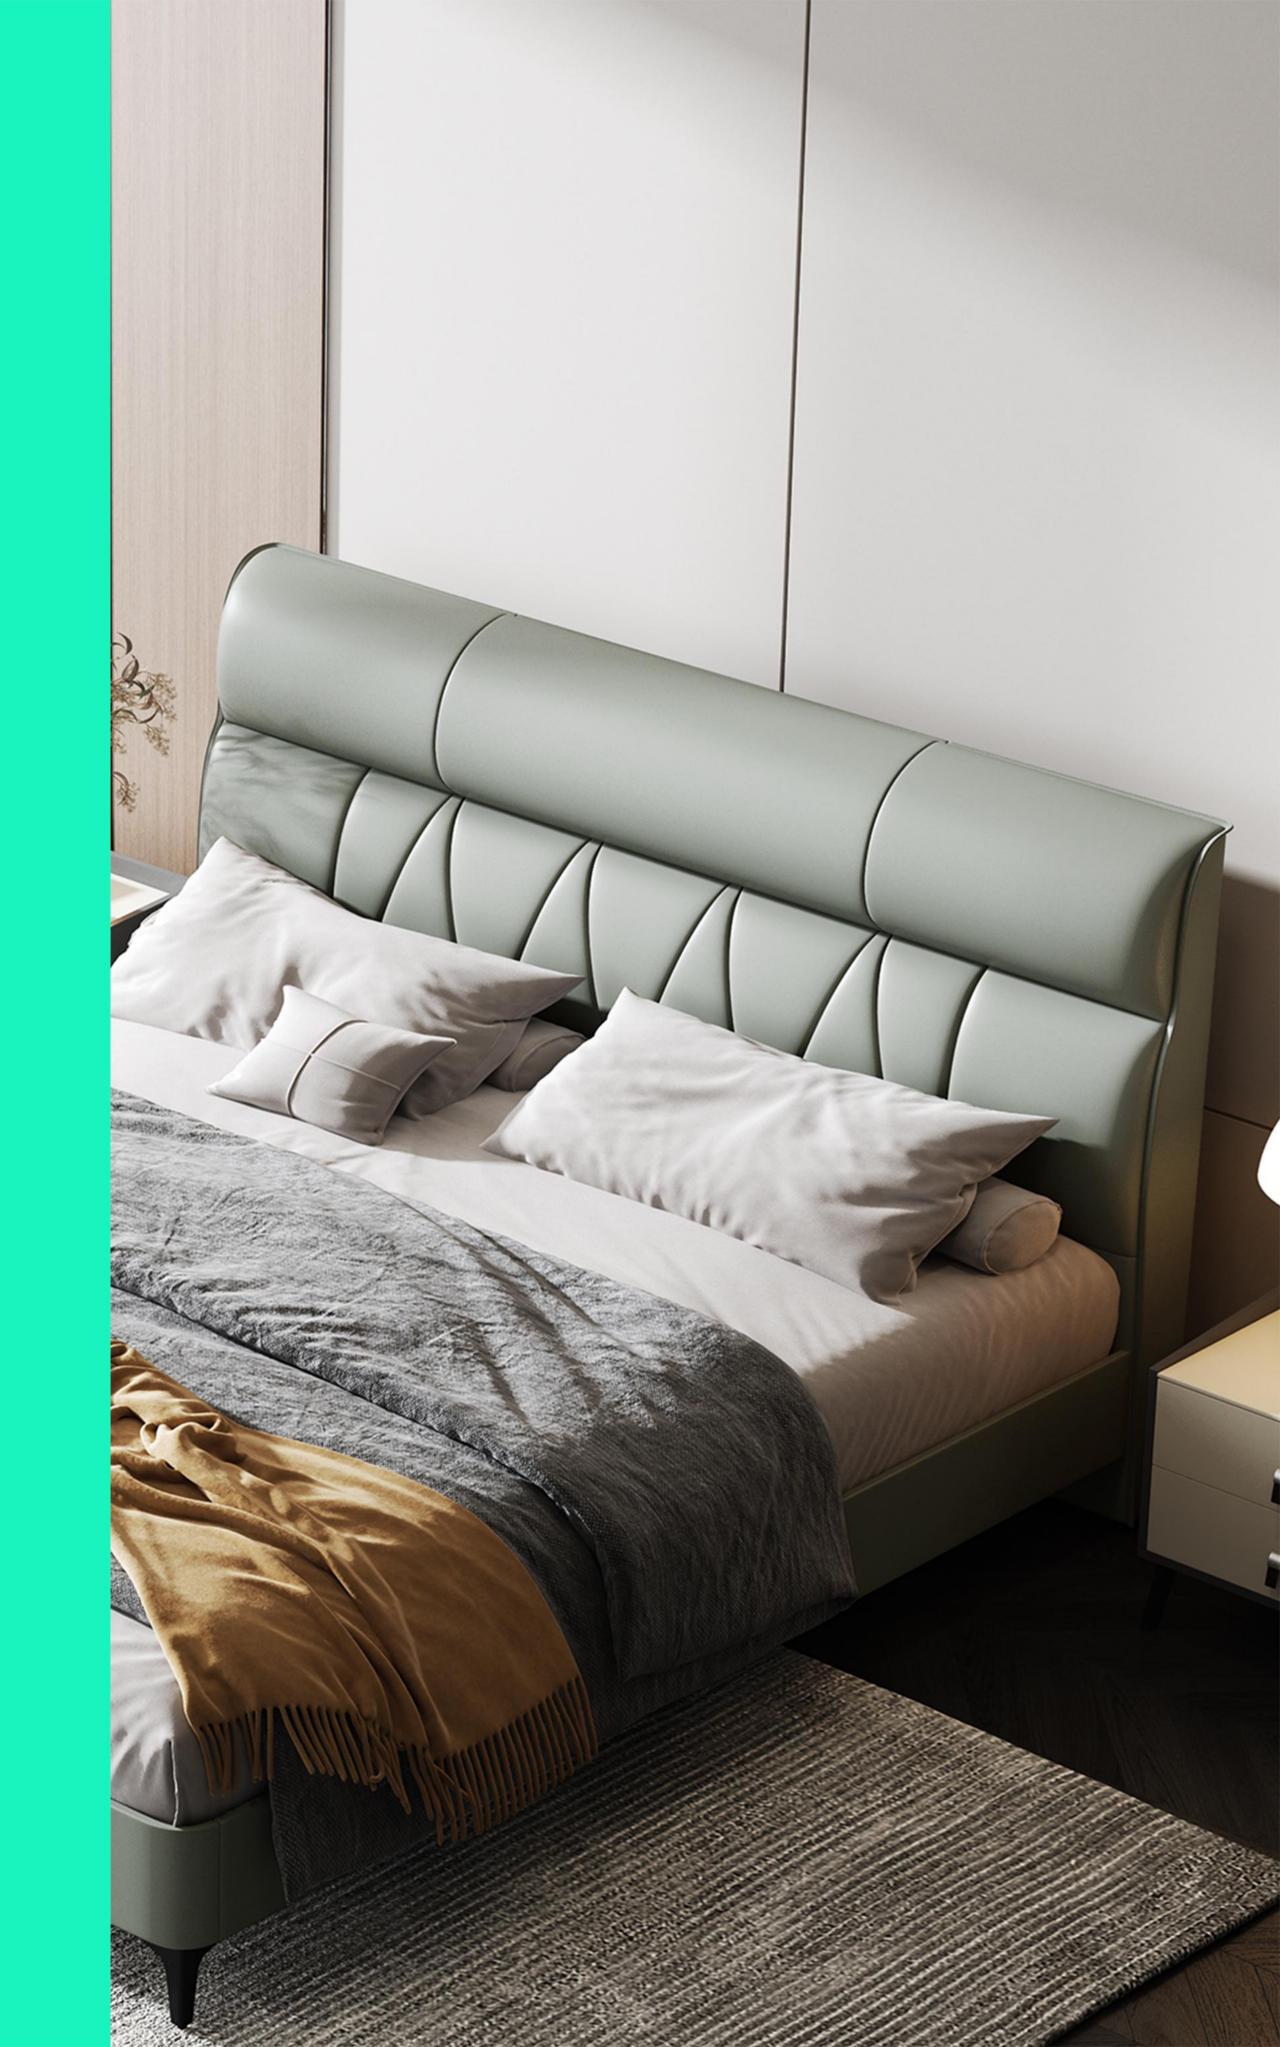

# BED-软床

好家具就要随心搭配

型号: BX184床 零售价: 3744元

1.8米床 | 床侧长2180\*床头宽1840\*高1100mm 1.5米床 | 床侧长2180\*床头宽1540\*高1100mm

材质: 实木框架+高回弹海绵+头层牛皮+五金脚

The trend target of fashion furniture, Tiktok control trend products ze from customer demand and market trend, and improve the add ue of products Make every moment of leisure time comfortabledO ea is a high-quality tea produced through

The trend target of fashion furniture, Tiktok control trend products ze from customer demand and market trend, and improve the add ue of products Make eve

The trend target of fashion furniture, Tik ze from customer demand and market tr ue of products Make every moment of le ea is a high-quality tea produced throug er withering, shaking, frying, rolling, and pes, each with its own differences