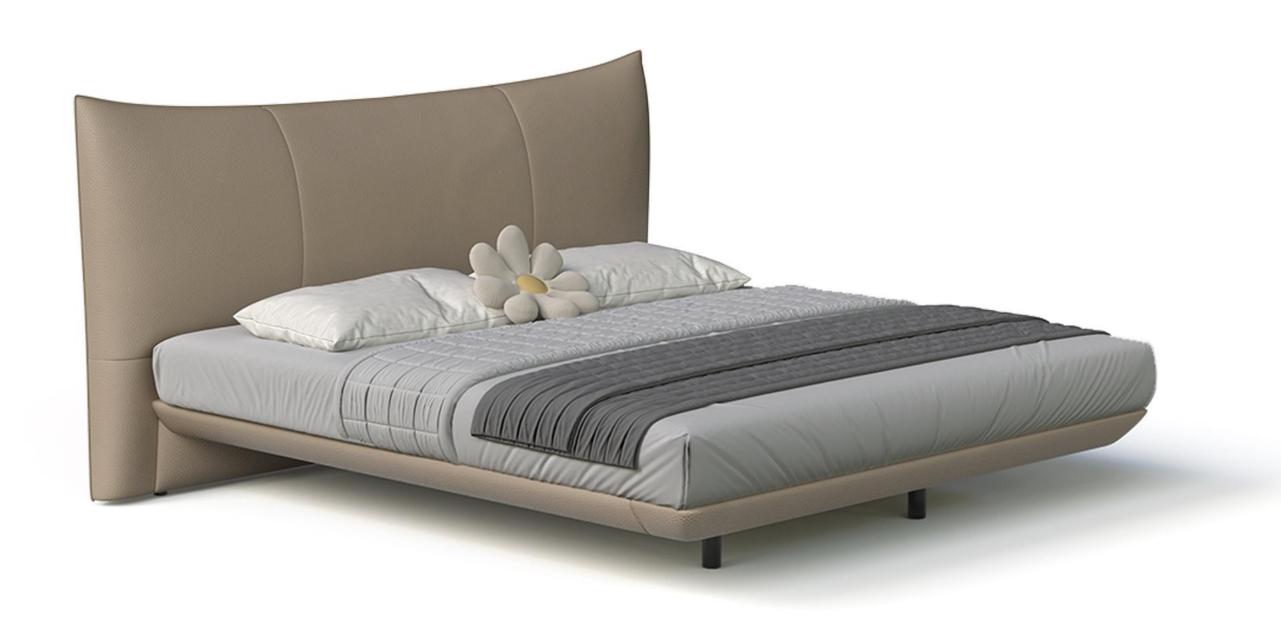

型号: BX283床 零售价: 3852元

1.8米床 | 床侧长2230\*床头宽2110\*高1100mm 1.5米床 | 床侧长2230\*床头宽1810\*高1100mm

材质: 实木框架+高回弹海绵+真皮+201不锈钢脚

型号: BX221FC床 零售价: 5376元

1.8米床 | 床侧长2200\*床头宽1890\*高1150mm 1.5米床 | 床侧长2200\*床头宽1590\*高1150mm