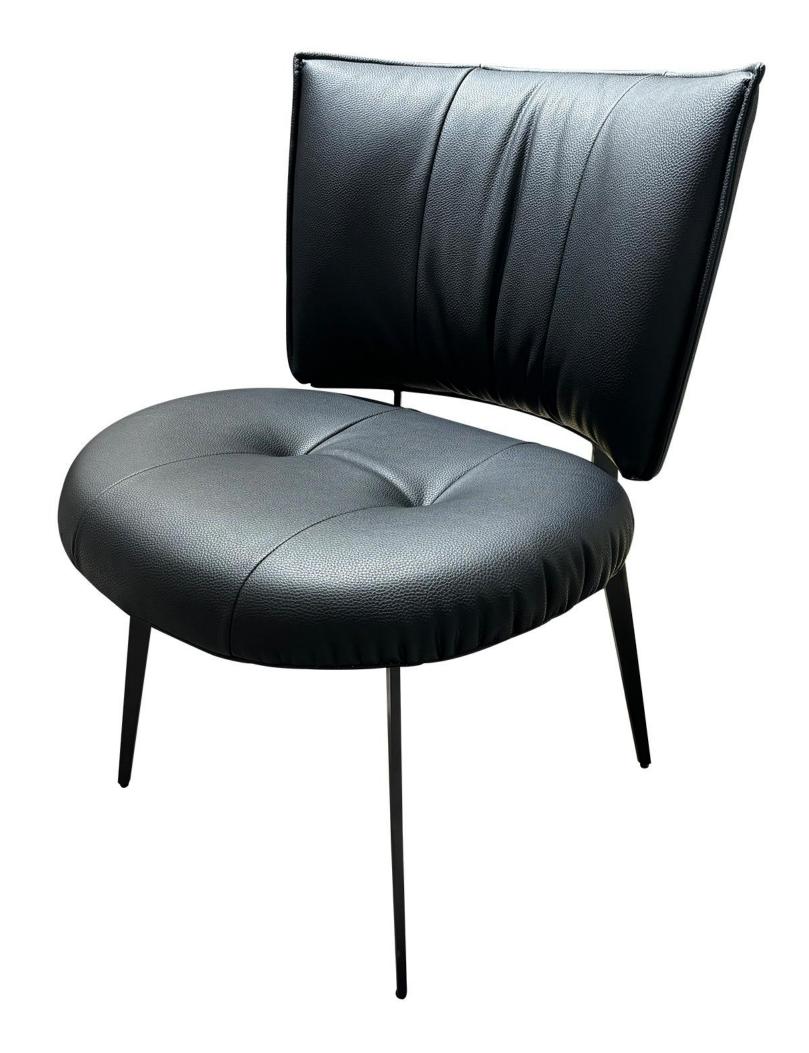

## **DEFINESPACE**

#### 家的不同氛围的定义

The trend target of fashion furniture, Tiktok control trend products, an ze from customer demand and market trend, and improve the addedv ue of products Make every moment of leisure time comfortabledOolon ea is a high-quality tea produced through processes such as picking, er withering, shaking, frying, rolling, and baking. It has a wide variety pes, each with its own differences

型号: YX736餐椅

零售价: 621元

500\*610\*850mm

材质: 仿真皮+高回弹海绵+哑光黑砂碳素钢脚

型号: YX861餐椅 零售价: 792元

490\*620\*870mm

材质: 仿真皮+高回弹海绵+钢架

型号: YX866餐椅 零售价: 813元

530\*500\*800mm

材质: 仿真皮+高回弹海绵+钢架