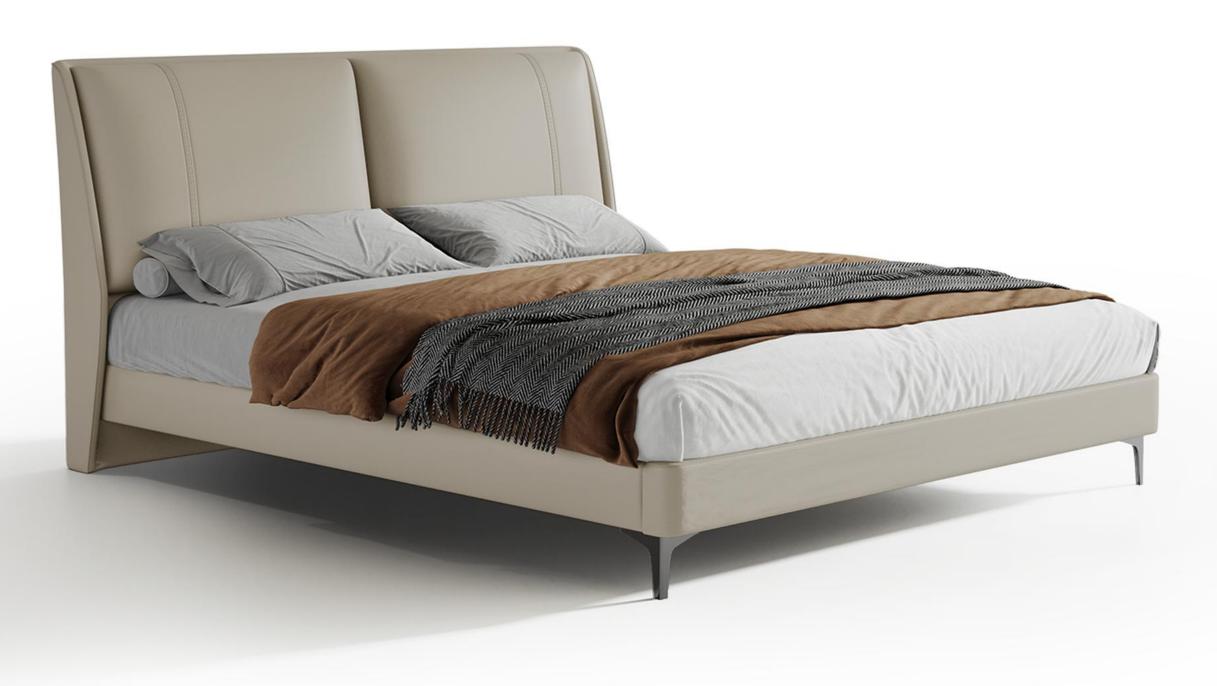

型号: BX121床 零售价: 4287元

1.8米床 | 床侧长2250\*床头宽1900\*高1080mm 1.5米床 | 床侧长2250\*床头宽1600\*高1080mm

材质: 实木框架+高回弹海绵+真皮+五金脚