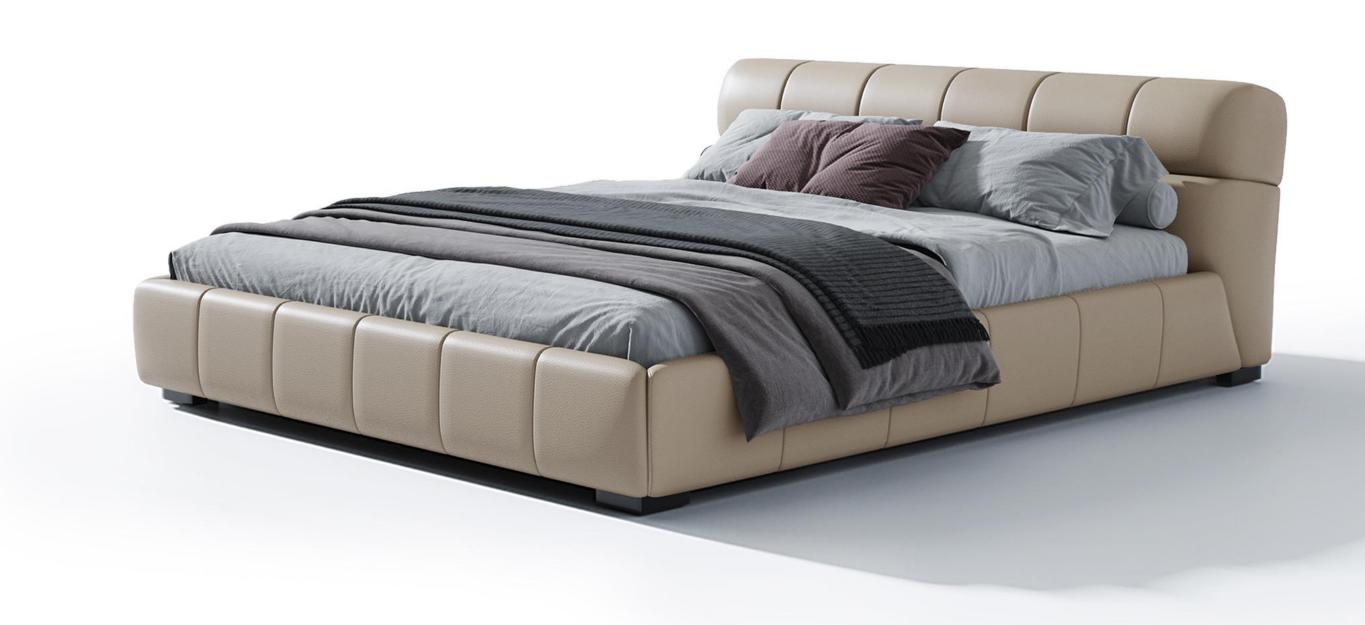

型号: BX121床 零售价: 4287元

1.8米床 | 床侧长2250\*床头宽1900\*高1080mm 1.5米床 | 床侧长2250\*床头宽1600\*高1080mm

材质: 实木框架+高回弹海绵+真皮+五金脚

#### 精湛工艺完美细节

The trend target of fashion furniture, Tiktok control trend products, analya ze from customer demand and market trend, and improve the addedvaled ue of products Make every moment of leisure time comfortabledOolongda ea is a high-quality tea produced through processes such as picking, ging er withering, shaking, frying, rolling, and baking. It has a wide variety of ty pes, each with its own differences