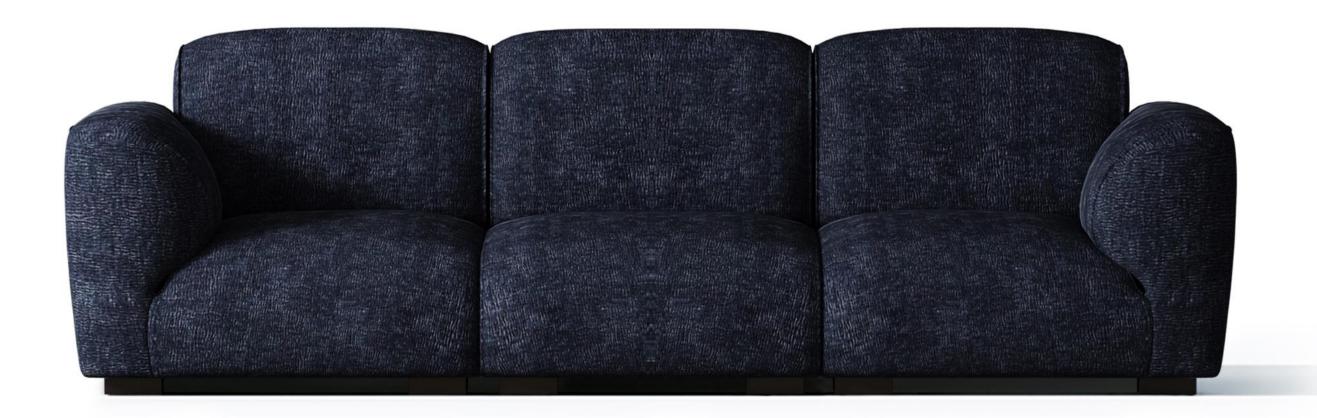

型号: S0533FC沙发 零售价: 8997元

四人位 | 3050\*1030\*600mm

材质: 实木框架+高回弹海绵+牛奶绒

型号: S0532FC沙发 零售价: 9270元

四人位 | 2800\*1050\*690mm

材质: 实木框架+高回弹海绵+羊羔绒