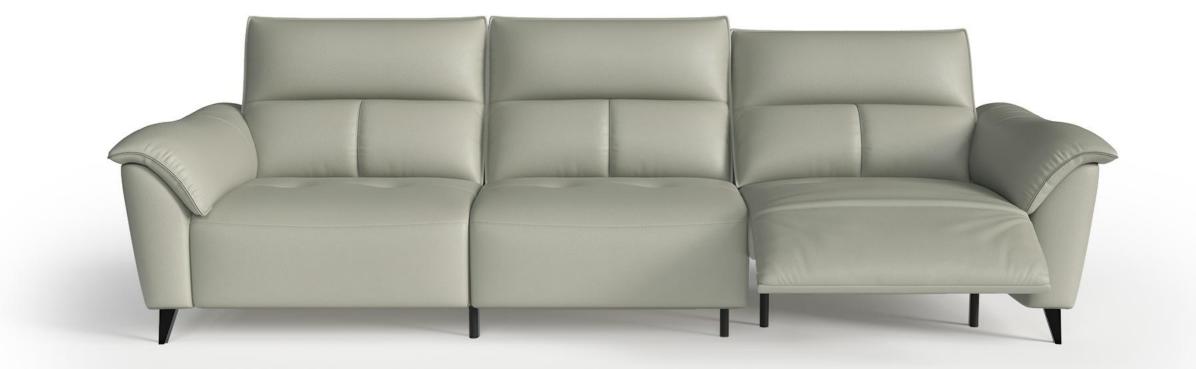

# SOFA-沙发

好家具就要随心搭配

精湛工艺完美细节

型号: S0529FC沙发 零售价: 9858元

四人位 | 3300\*1060\*680mm

材质: 实木框架+高回弹海绵+羽绒+真皮

The trend target of fashion furniture, Tiktok control trend products ze from customer demand and market trend, and improve the add ue of products Make every moment of leisure time comfortabledO ea is a high-quality tea produced through