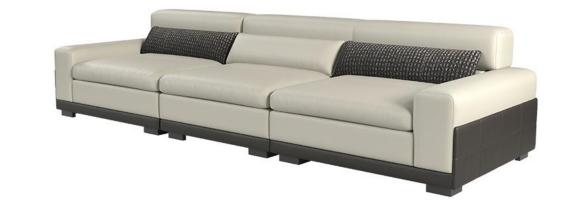

# SOFA-沙发

好家具就要随心搭配

精湛工艺完美细节

型号: S0529FC沙发 零售价: 9858元

四人位 | 3300\*1060\*680mm

材质: 实木框架+高回弹海绵+羽绒+真皮

The trend target of fashion furniture, Tiktok control trend products ze from customer demand and market trend, and improve the add ue of products Make every moment of leisure time comfortabledO ea is a high-quality tea produced through