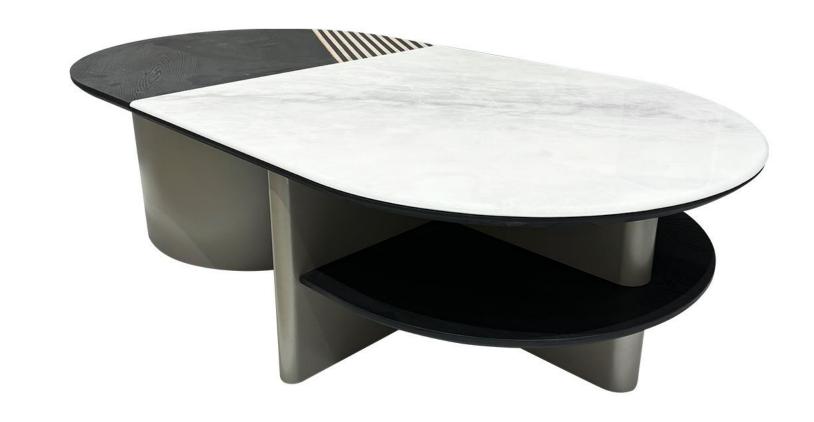

# TEA TABLE-茶几

好家具就要随心搭配

型号: ZE428FC茶几 零售价: 3600元

1250\*930\*440mm

材质:中纤板贴烟熏木皮+201不锈钢架+微晶石+钢化玻璃

精湛工艺完美细节

型号: ZE430FC茶几零售价: 3600元

合拢: 1180\*900\*490mm 展开: 1400\*900\*490mm 材质: 201不锈钢架+三胺底板+贴纸大理石+微晶石