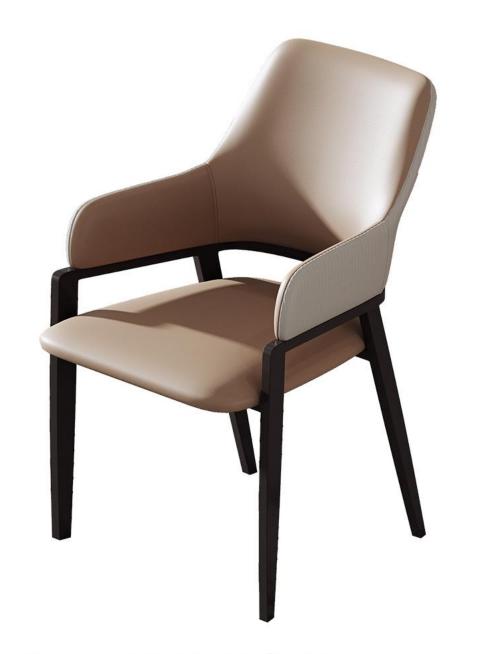

## DEFINESPACE

#### 家的不同氛围的定义

The trend target of fashion furniture, Tiktok control trend products, an ze from customer demand and market trend, and improve the addedv ue of products Make every moment of leisure time comfortabledOolon ea is a high-quality tea produced through processes such as picking, er withering, shaking, frying, rolling, and baking. It has a wide variety pes, each with its own differences

精湛工艺完美细节

型号: YX656餐椅 零售价: 813元

500\*540\*880mm

材质: 西皮+弯板+夹板+碳素钢脚

The trend target of fashion furniture, Tiktok control trend products ze from customer demand and market trend, and improve the add ue of products Make every moment of leisure time comfortabledO ea is a high-quality tea produced through

The trend target of fashion furniture, Tiktok control trend products ze from customer demand and market trend, and improve the add ue of products Make eve

型号: YX711餐椅 零售价: 858元

460\*560\*860mm

材质:白蜡木+高回弹海绵+仿真皮

型号: YX869餐椅 零售价: 900元

500\*610\*820mm

材质: 西皮+弯板+夹板+碳素钢脚

型号: YX654餐椅 零售价: 858元

520\*610\*820mm

材质: 西皮+弯板+夹板+碳素钢脚

型号: YX867餐椅 零售价: 900元

500\*630\*830mm

材质: 西皮+弯板+夹板+碳素钢脚