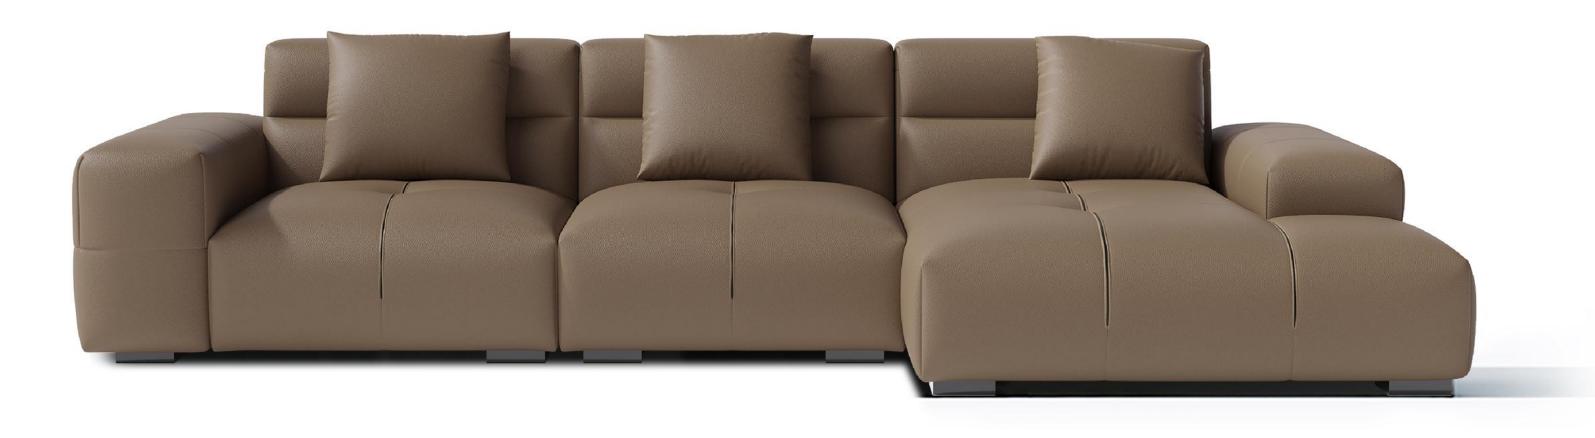

duced through processes such as picking, er withering, shaking, frying, rolling, and baking. It has a wide variety pes, each with its own differences



型号: S0538FC沙发 零售价: 10050元

三人位 | 2660\*940\*900mm

材质: 头层牛皮+实木框架+电动功能架

### 精湛工艺完美细节

The trend target of fashion furniture, Tiktok control trend products, analya ze from customer demand and market trend, and improve the addedvaled ue of products Make every moment of leisure time comfortabledOolongda ea is a high-quality tea produced through processes such as picking, ging er withering, shaking, frying, rolling, and baking. It has a wide variety of ty pes, each with its own differences



型号: S0705沙发 零售价: 9996元

三人位 | 3600\*1200/1370\*940mm

材质: 实木框架+背部功能+高回弹海绵+真皮



型号: S0710沙发 零售价: 9921元

三人位 | 3550\*1230\*830mm

材质: 实木框架+高回弹海绵+真皮+碳素钢脚



### 精湛工艺完美细节

The trend target of fashion furniture, Tiktok control trend products, analya ze from customer demand and market trend, and improve the addedvaled ue of products Make every moment of leisure time comfortabledOolongda ea is a high-quality tea produced through processes such as picking, ging er withering, shaking, frying, rolling, and baking. It has a wide variety of ty pes, each with its own differences

型号: S0708沙发 零售价: 9999元

1+1+贵妃 | 3740\*1640/1120\*820mm 材质: 实木框架+高回弹海绵+真皮



型号: S0706沙发 零售价: 8517元

四人位 | 3000\*1190\*900mm 脚踏 | 720\*1010\*470mm

材质: 实木框架+高回弹海绵+真皮+棉麻

### 精湛工艺完美细节

The trend target of fashion furniture, Tiktok control trend products, analya ze from customer demand and market trend, and improve the addedvaled ue of products Make every moment of leisure time