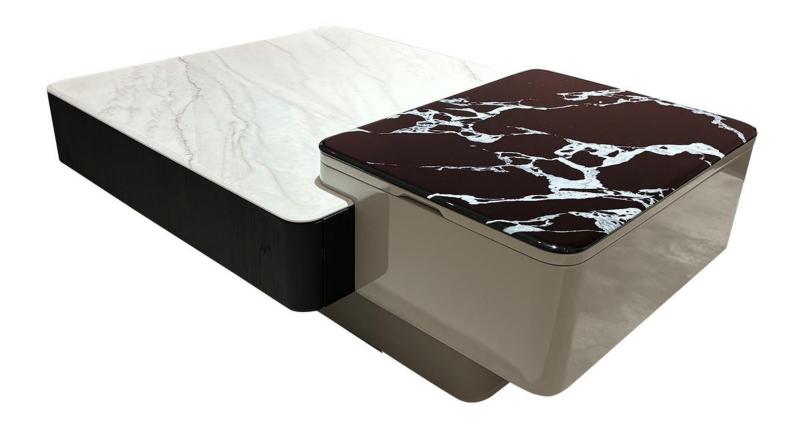

型号: ZE588茶几零售价: 2796元

1300\*700\*390mm

材质:新水云莎微晶石+E1级环保中纤板+碳素钢

型号: ZE589茶几 零售价: 2796元

1300\*700\*(350-535)mm

材质:雅云灰微晶石+E1级环保中纤板+火烧石