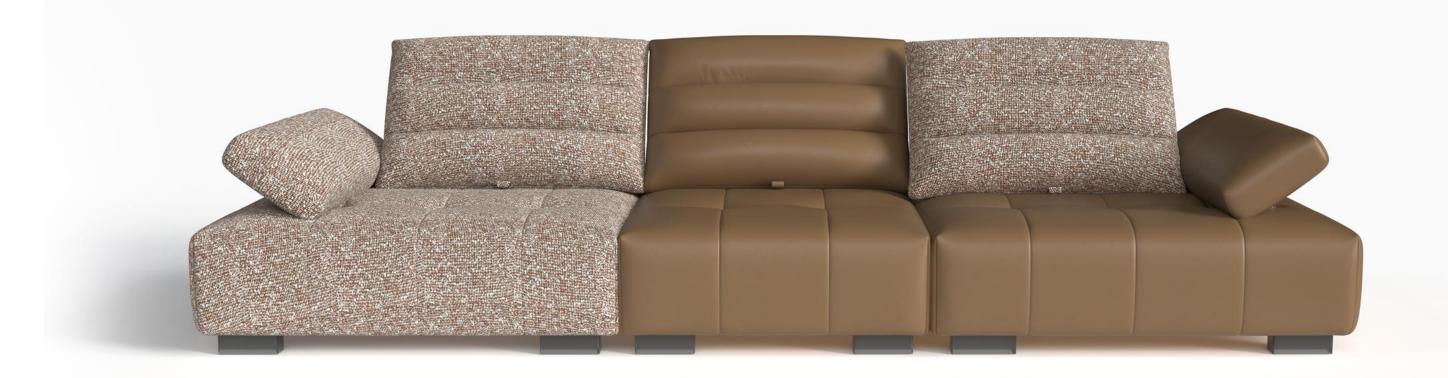

The trend target of fashion furniture, Tiktok control trend products ze from customer demand and market trend, and improve the add ue of products Make eve

型号: S0531FC沙发 零售价: 9270元

四人位 | 2850\*1030\*800mm 材质: 实木框架+高回弹海绵+羽绒+真皮

The trend target of fashion furniture, Tiktok control trend products ze from customer demand and market trend, and improve the add ue of products Make every moment of leisure time comfortabledO ea is a high-quality tea produced through