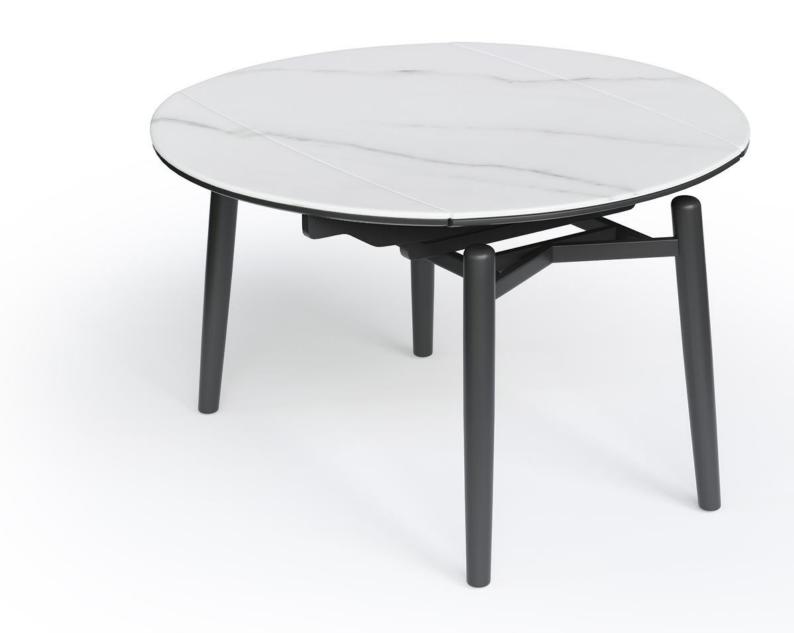

# TABLE-餐桌

好家具就要随心搭配

型号: ZD239FC餐桌

零售价: 4365元

1600\*800\*760mm

材质: 宝格丽超晶石+中纤板底板+波浪板