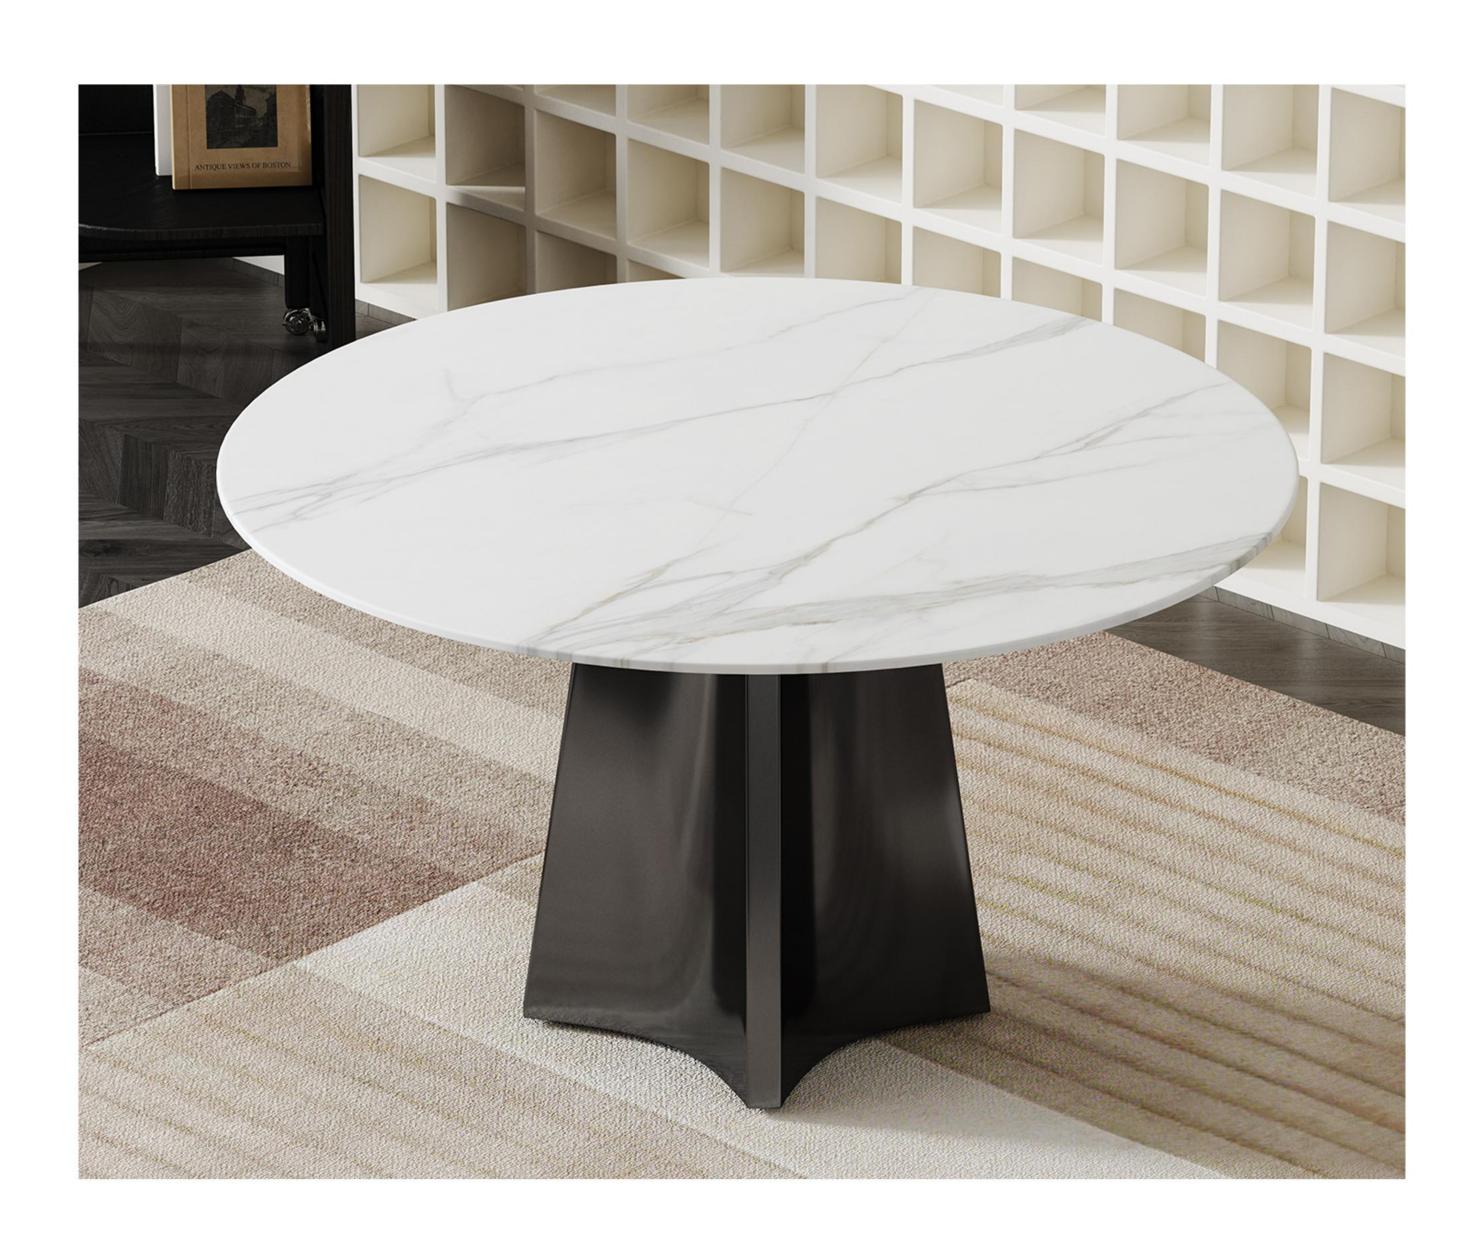

# TABLE-餐桌

好家具就要随心搭配

型号: ZD239FC餐桌

零售价: 4365元

1600\*800\*760mm

材质: 宝格丽超晶石+中纤板底板+波浪板