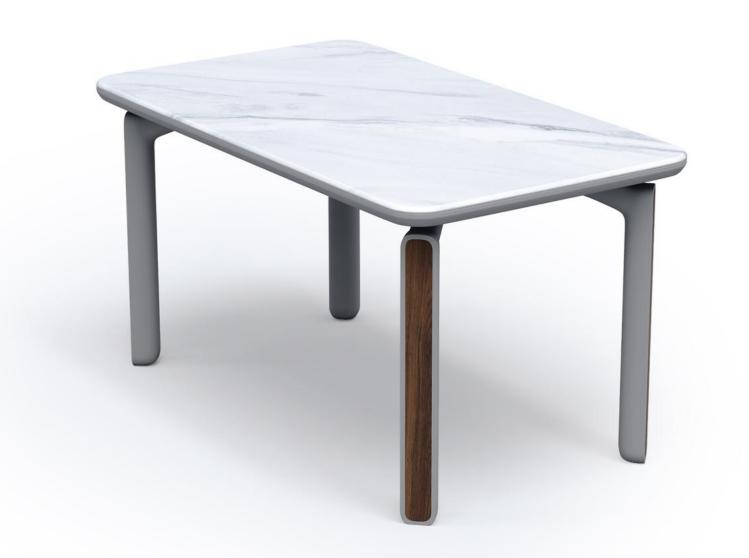

型号: ZD277餐桌 零售价: 3423元

1400\*800\*750mm

材质: 实木脚+微晶石+复合18mm油漆底板+马鞍皮

型号: ZD278餐桌 零售价: 3423元

1400\*800\*750mm

材质: 实木脚+微晶石+复合18mm油漆底板+马鞍皮