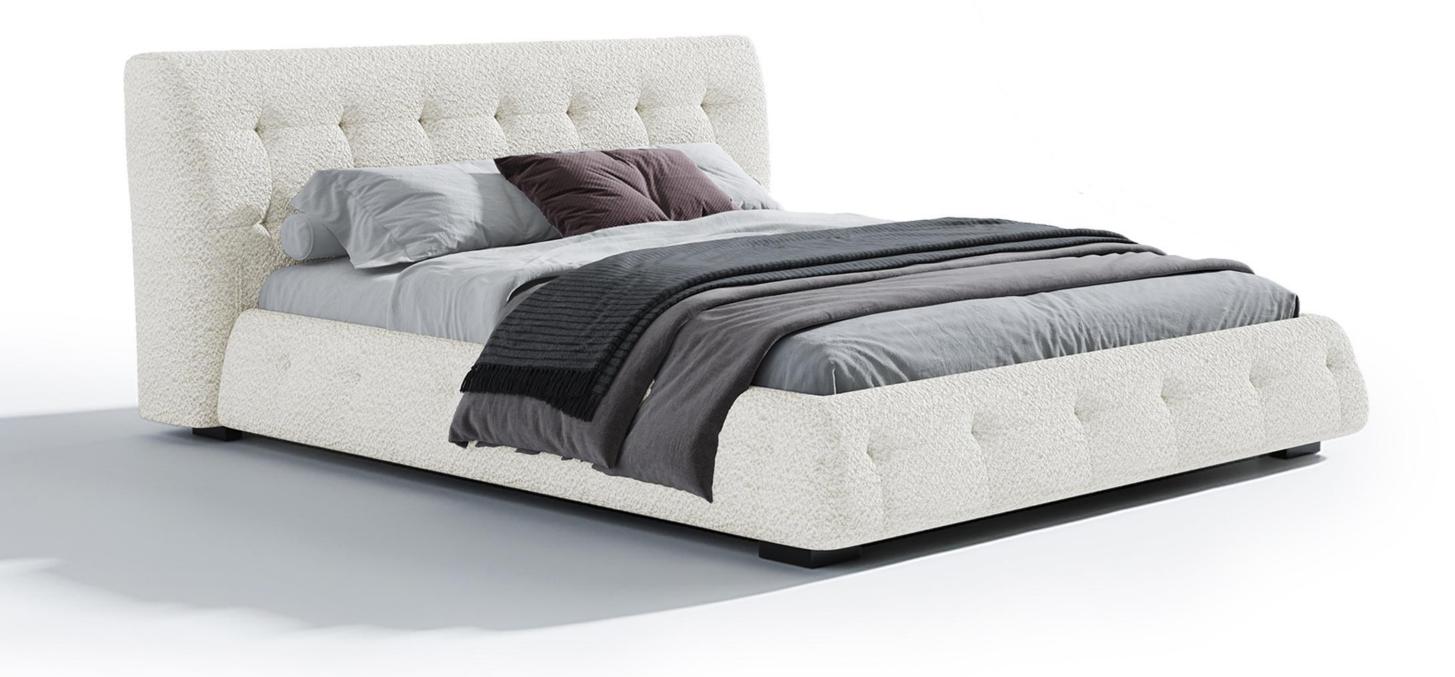

型号: BX223FC床 零售价: 5376元

1.8米床 | 床侧长2350\*床头宽2100\*高970mm 1.5米床 | 床侧长2350\*床头宽1800\*高970mm

材质: 实木框架+高回弹海绵+羽绒+真皮

型号: BX224FC床 零售价: 5376元

1.8米床 | 床侧长2450\*床头宽2030\*高830mm 1.5米床 | 床侧长2450\*床头宽1730\*高830mm

材质: 实木框架+高回弹海绵+真皮