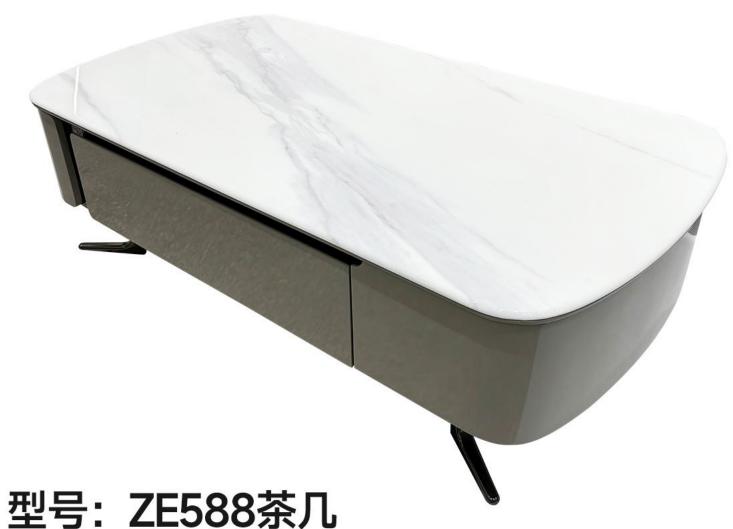

型号: ZE588茶几零售价: 2796元

1300\*700\*390mm

材质:新水云莎微晶石+E1级环保中纤板+碳素钢

型号: ZE589茶几 零售价: 2796元

1300\*700\*(350-535)mm

材质:雅云灰微晶石+E1级环保中纤板+火烧石