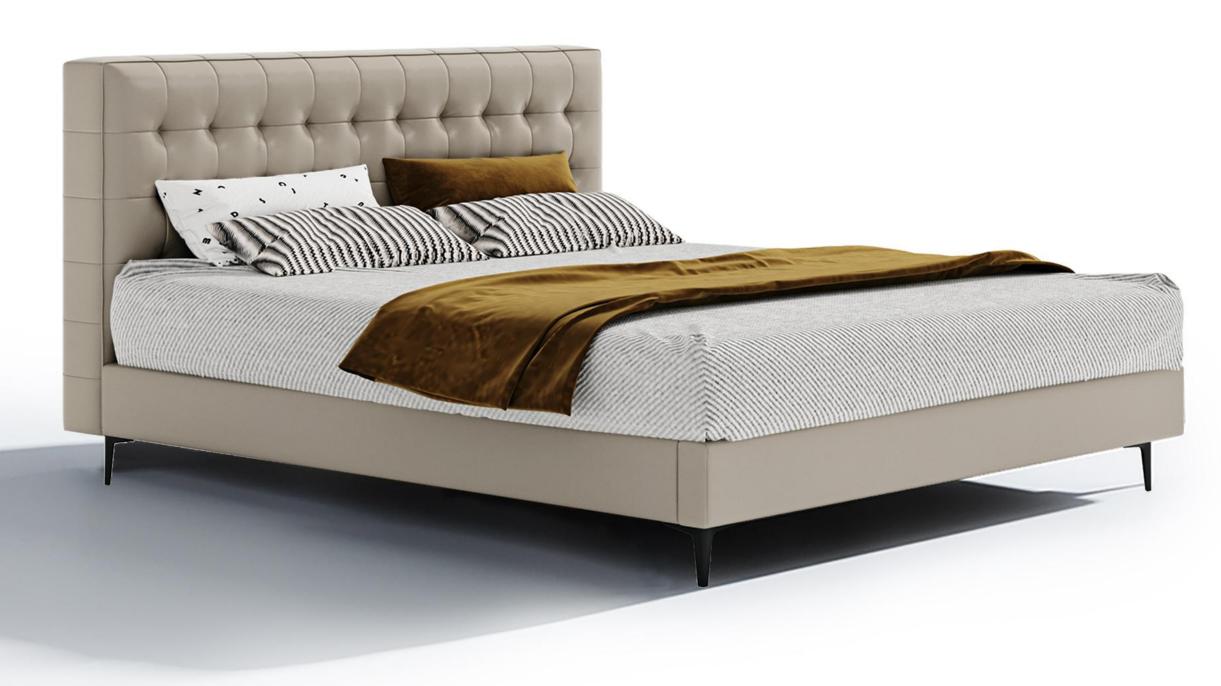

型号: BX219FC床 零售价: 5376元

1.8米床 | 床侧长2450\*床头宽2200\*高990mm 1.5米床 | 床侧长2450\*床头宽1900\*高990mm

材质: 实木框架+高回弹海绵+羊羔绒布

型号: BX220FC床 零售价: 5376元

1.8米床 | 床侧长2300\*床头宽2010\*高860mm 1.5米床 | 床侧长2300\*床头宽1710\*高860mm

材质: 实木框架+高回弹海绵+羽绒+羊羔绒布