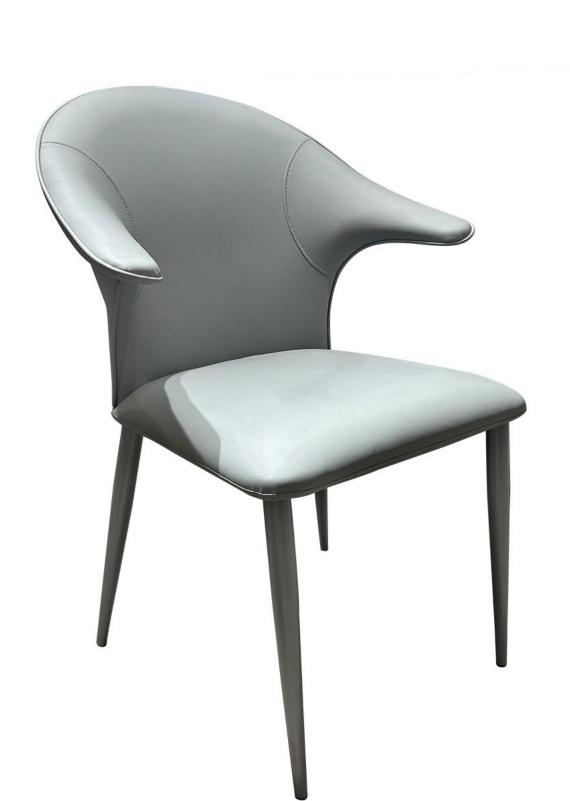

型号: YX736餐椅

零售价: 621元

500\*610\*850mm

材质: 仿真皮+高回弹海绵+哑光黑砂碳素钢脚

型号: YX861餐椅 零售价: 792元

490\*620\*870mm

材质: 仿真皮+高回弹海绵+钢架

型号: YX866餐椅 零售价: 813元

530\*500\*800mm

材质: 仿真皮+高回弹海绵+钢架