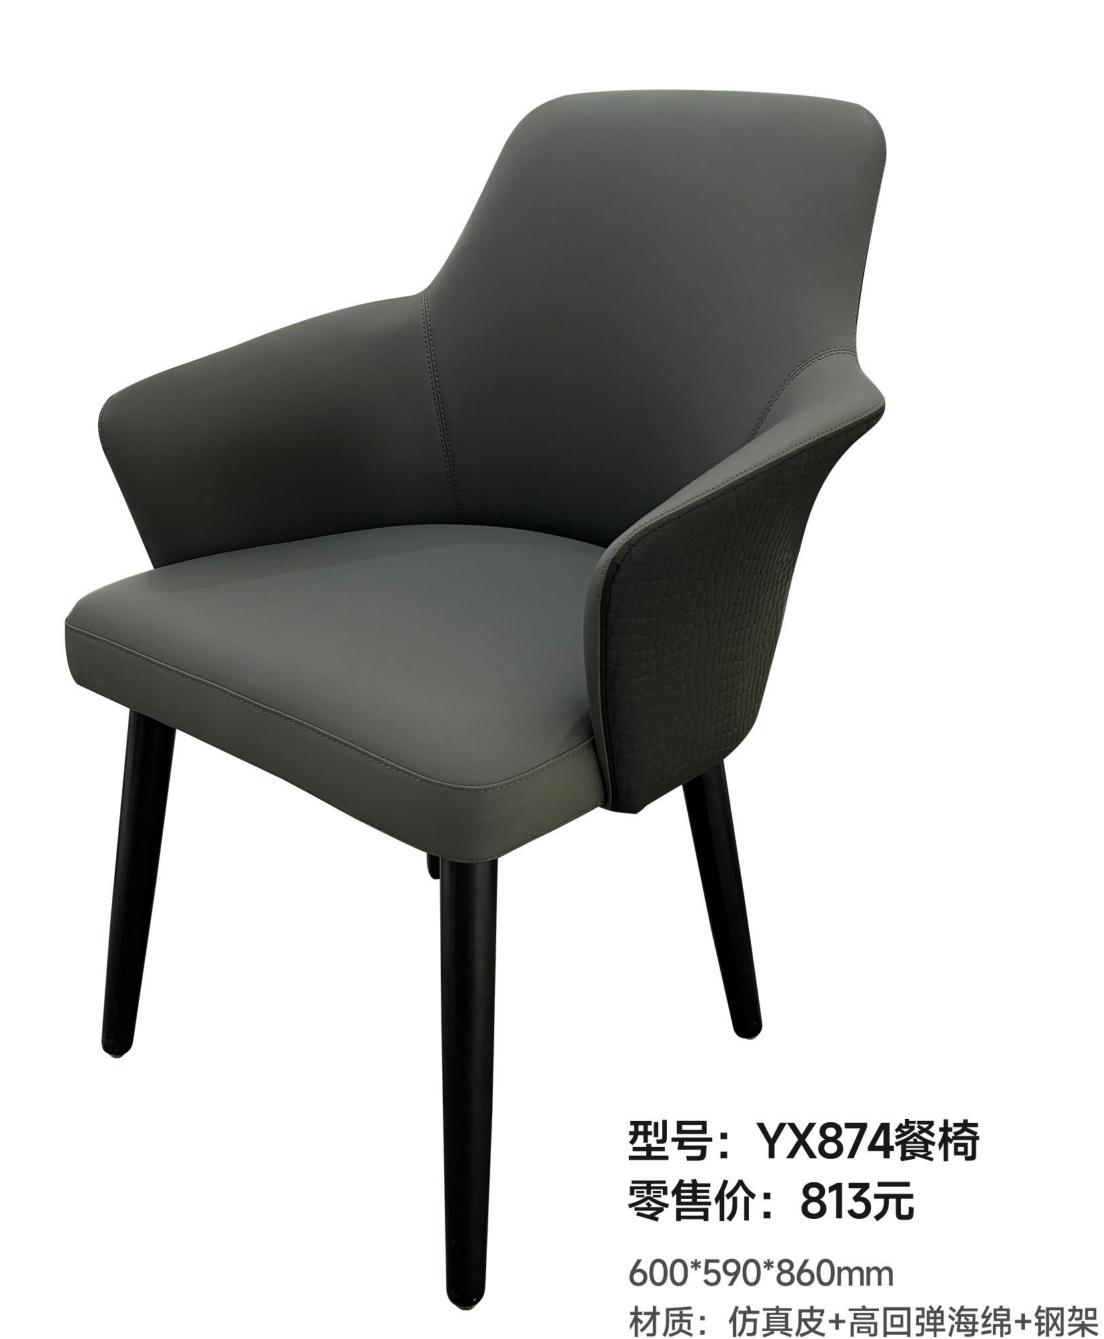

型号: YX736餐椅

零售价: 621元

500\*610\*850mm

材质: 仿真皮+高回弹海绵+哑光黑砂碳素钢脚

型号: YX861餐椅 零售价: 792元

490\*620\*870mm

材质: 仿真皮+高回弹海绵+钢架

型号: YX866餐椅 零售价: 813元