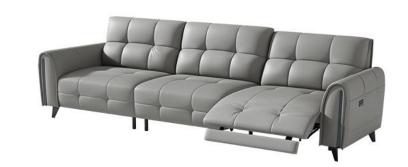

型号: S0537FB沙发

零售价: 9660元

三人位 | 2950\*1000/1620\*820mm

材质:实木框架(进口落叶松)+电动功能架+高回弹海绵+头层牛皮

型号: S0536FC沙发 零售价: 10050元

四人位 | 3000\*980\*850mm

材质: 实木框架+高回弹海绵+羽绒+雪尼尔布