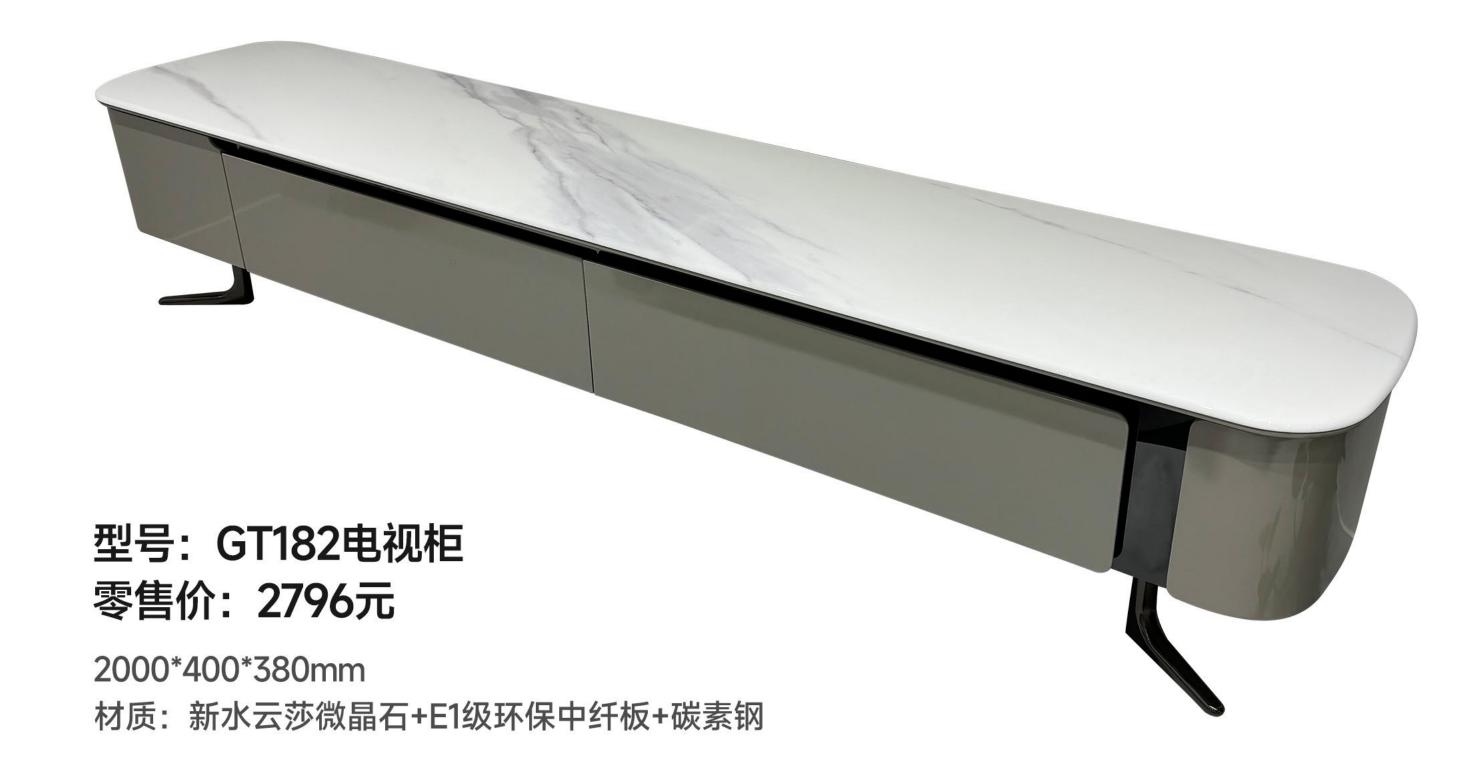

型号: ZE588茶几零售价: 2796元

1300\*700\*390mm

材质:新水云莎微晶石+E1级环保中纤板+碳素钢

型号: ZE589茶几 零售价: 2796元

1300\*700\*(350-535)mm

材质:雅云灰微晶石+E1级环保中纤板+火烧石