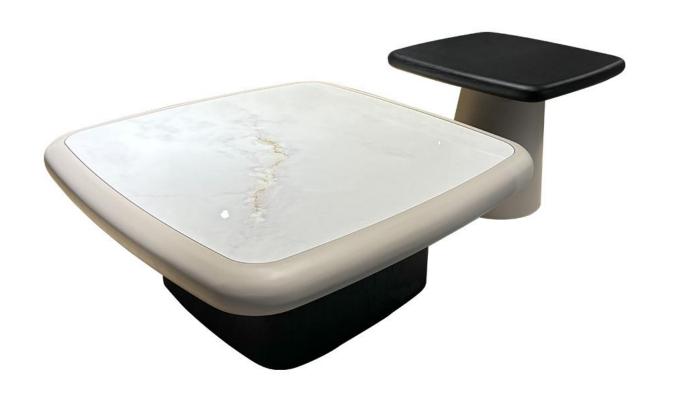

型号: ZE515茶几 零售价: 3867元

900/1400\*900\*350mm

材质: 天空之境亮光带颗粒超晶石+旋转功能升降

型号: ZE516茶几 零售价: 3213元

茶几: 1070\*800\*300mm 边几: 600\*480\*390mm 材质: E1级环保纤维板+台面橡木黑色拉丝哑光