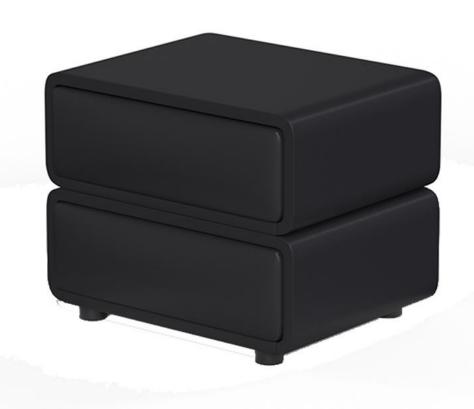

The trend target of fashion furniture, Tiktok control trend products, an ze from customer demand and market trend, and improve the addedv ue of products Make every moment

型号: GN165床头柜 零售价: 819元

480\*400\*480mm

材质: 中纤板+松木抽+黑橡木皮

型号: GN166床头柜

零售价: 807元

550\*430\*445mm

材质: E1级中纤板+松木抽+碳素钢五金脚

型号: GN221床头柜 零售价: 708元

450\*380\*460mm

材质: E1级中纤板+松木抽斗