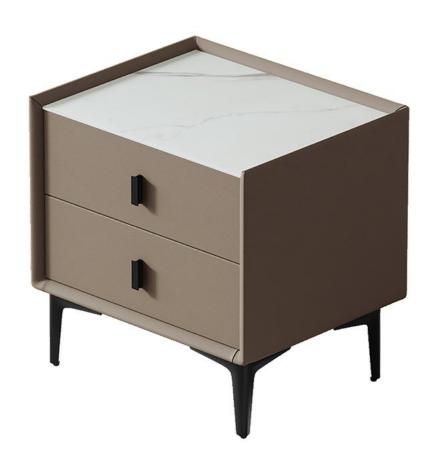

## CUPBOARD-床头柜

好家具就要随心搭配

# Bedside cupboard

#### 简单纯净的色彩及造型 勾勒出让人眼前一亮的作品

The trend target of fashion furniture, Tiktok control trend products, an ze from customer demand and market trend, and improve the addedv ue of products Make every moment of leisure time comfortabledOolon ea is a high-quality tea produced through processes such as picking, er withering, shaking, frying, rolling, and baking. It has a wide variety pes, each with its own differences

型号: GN212床头柜 零售价: 771元

500\*385\*400mm

材质: 中纤板+仿皮+实木抽

型号: GN222床头柜 零售价: 987元

500\*400\*500mm

材质: E1级环保中纤板+实木抽

型号: GN208FC床头柜

零售价: 675元