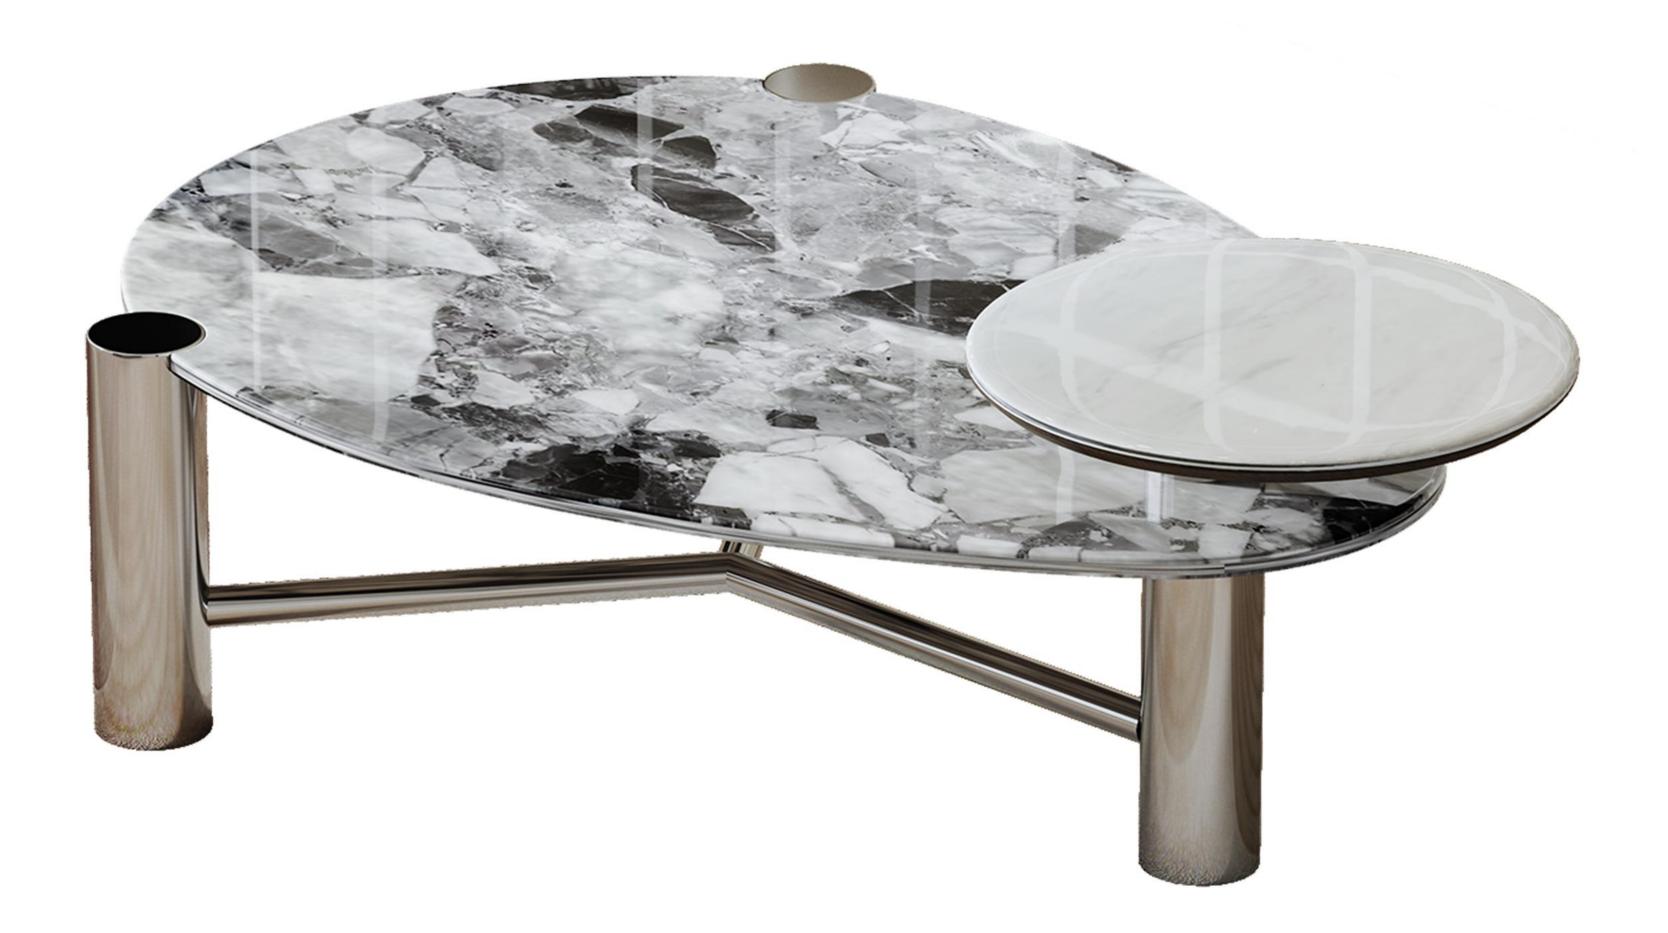

# TEA TABLE-茶几

好家具就要随心搭配

型号: ZE428FC茶几 零售价: 3600元

1250\*930\*440mm

材质:中纤板贴烟熏木皮+201不锈钢架+微晶石+钢化玻璃

精湛工艺完美细节

型号: ZE430FC茶几零售价: 3600元

合拢: 1180\*900\*490mm 展开: 1400\*900\*490mm 材质: 201不锈钢架+三胺底板+贴纸大理石+微晶石