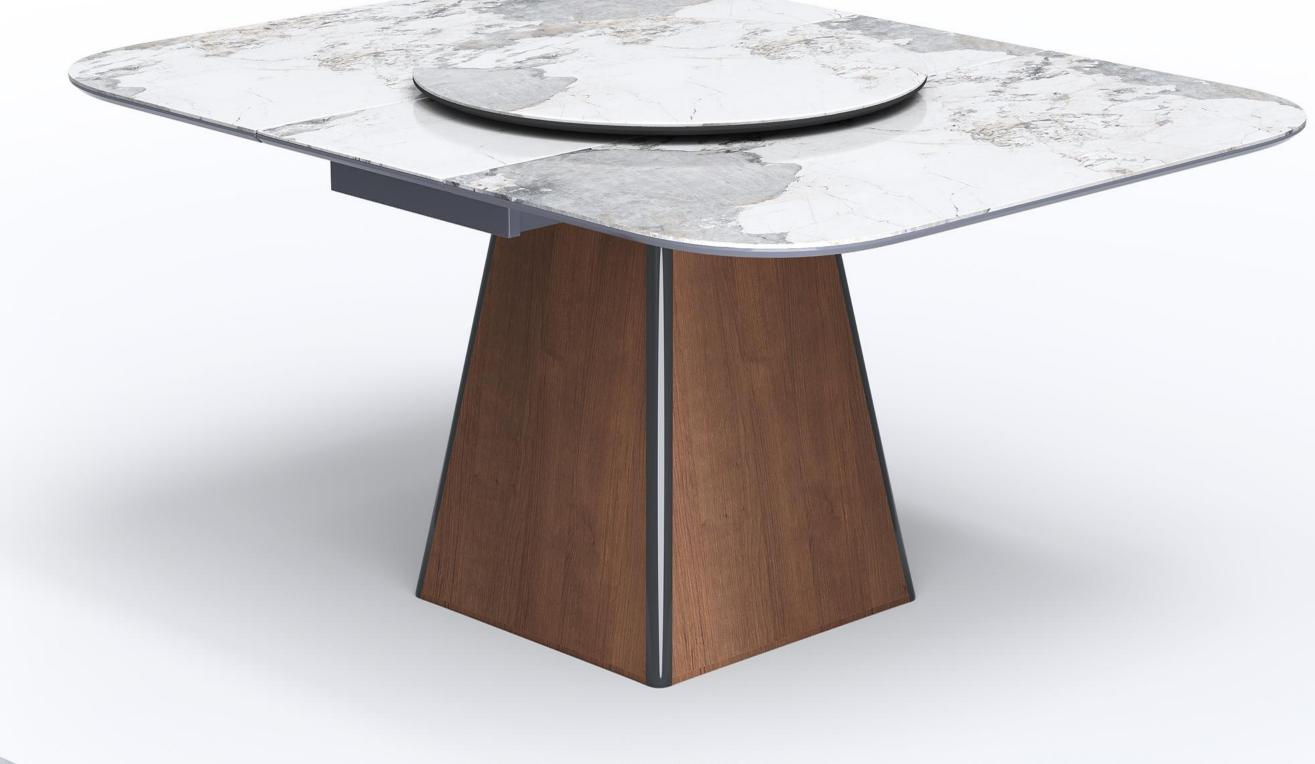

型号: ZD242餐桌 零售价: 4551元

1500/1200\*1200\*780mm

材质:潘多拉岩板+转轴+胡桃木皮贴中纤板底座

型号: ZD249餐桌 零售价: 4473元

1300\*800/1300\*760mm

材质: 雪山石岩板+橡木+碳素钢架