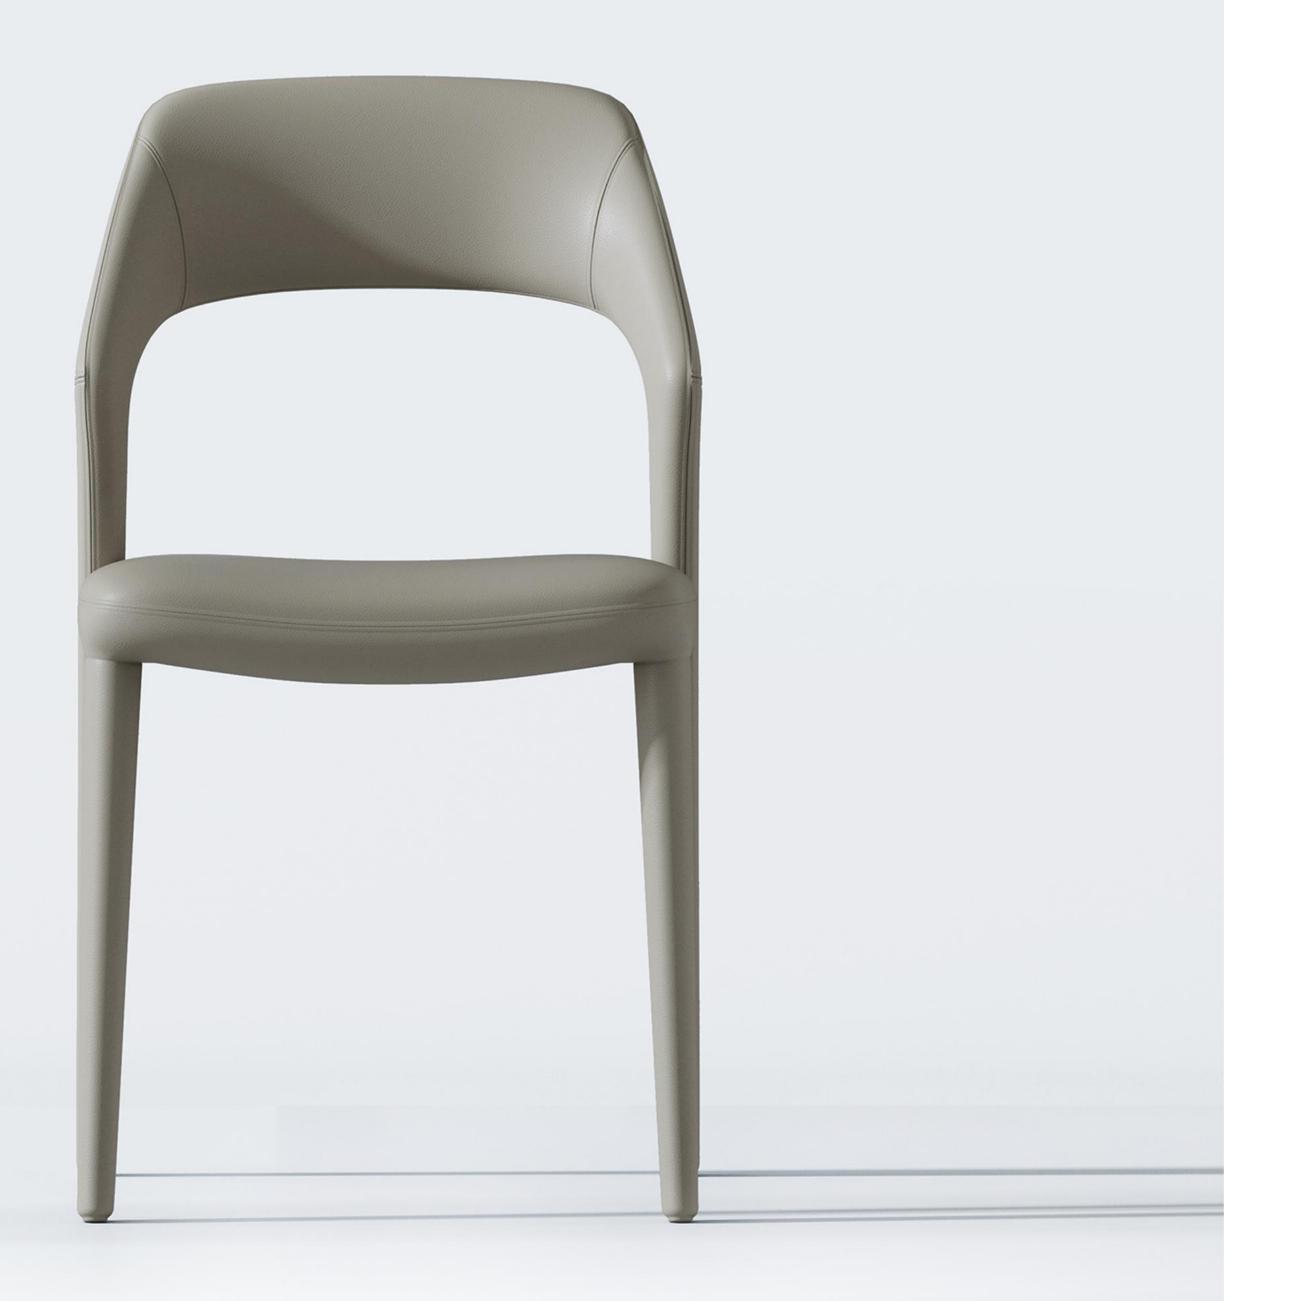

# CHAIR-餐椅

好家具就要随心搭配

型号: YX568餐椅 零售价: 897元

480\*590\*820mm 材质: 铁架+弯板+西皮+海绵

# Dining chair series

#### 简单纯净的色彩及造型 勾勒出让人眼前一亮的作品

The trend target of fashion furniture, Tiktok control trend products, an ze from customer demand and market trend, and improve the addedv ue of products Make every moment of leisure time comfortabledOolon ea is a high-quality tea produced through processes such as picking, er withering, shaking, frying, rolling, and baking. It has a wide variety pes, each with its own differences