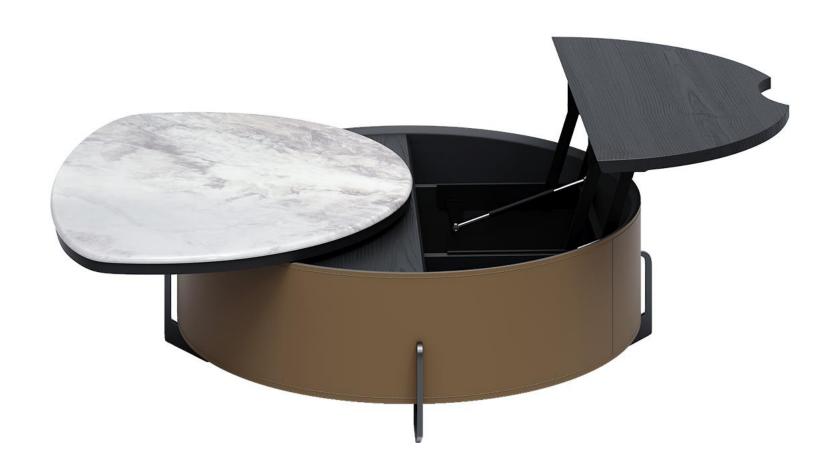

The trend target of fashion furniture, Tiktok control trend products ze from customer demand and market trend, and improve the add ue of products Make eve

型号: ZE436FC茶几 零售价: 3744元

1000\*1000\*300mm

材质: 威尼斯棕超晶石+多层实木板底板+碳素钢五金脚