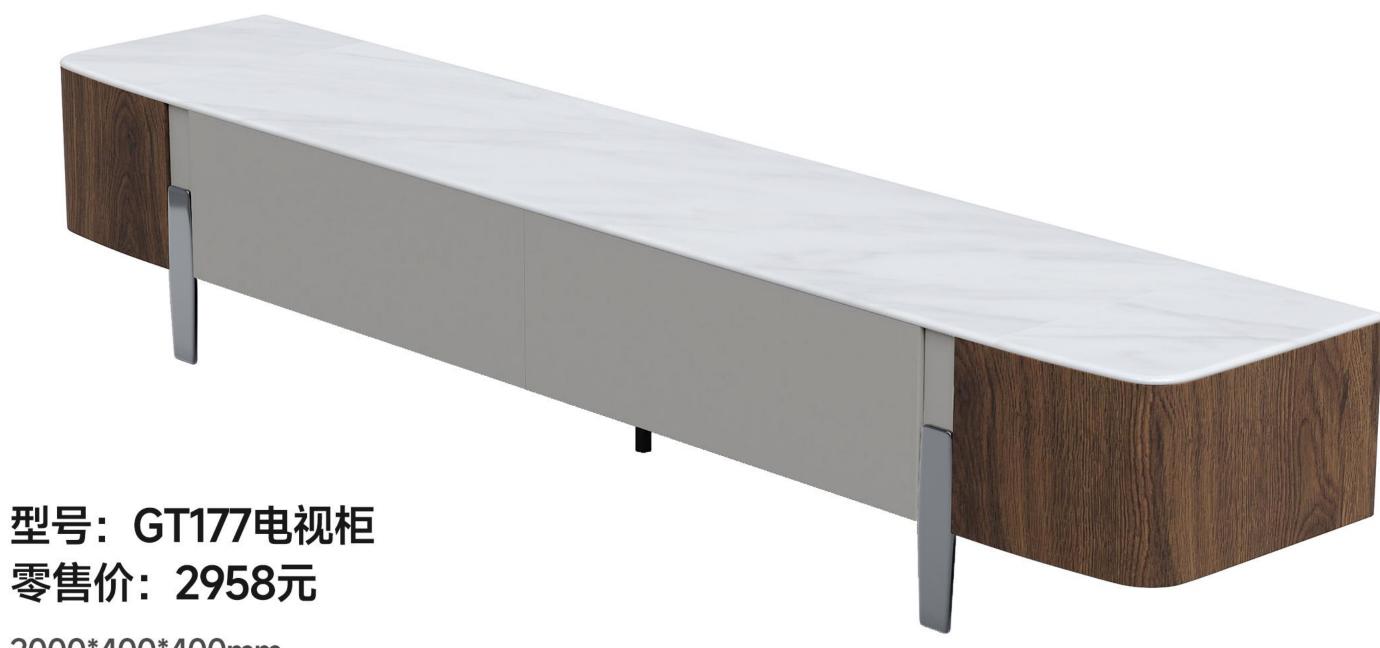

#### 精湛工艺完美细节

型号: GT176电视柜 零售价: 2787元

2000\*400\*400mm

材质:星韵白微晶石+E1级中纤板+201不锈钢

The trend target of fashion furniture, Tiktok control trend products ze from customer demand and market trend, and improve the add ue of products Make every moment of leisure time comfortabledO ea is a high-quality tea produced through