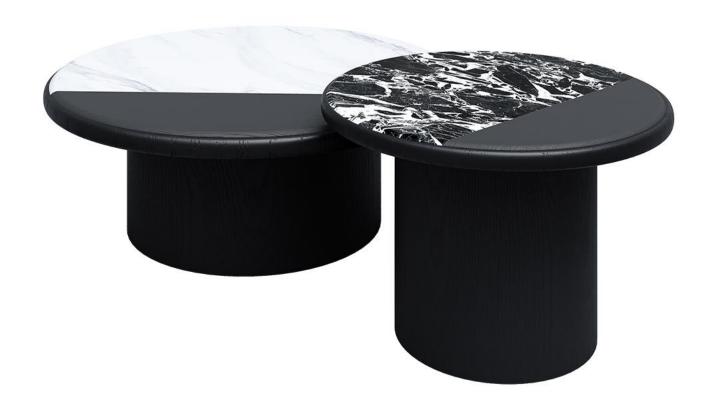

# TEA TABLE-茶几

好家具就要随心搭配

型号: ZE428FC茶几 零售价: 3600元

1250\*930\*440mm

材质:中纤板贴烟熏木皮+201不锈钢架+微晶石+钢化玻璃

精湛工艺完美细节

型号: ZE430FC茶几零售价: 3600元

合拢: 1180\*900\*490mm 展开: 1400\*900\*490mm 材质: 201不锈钢架+三胺底板+贴纸大理石+微晶石