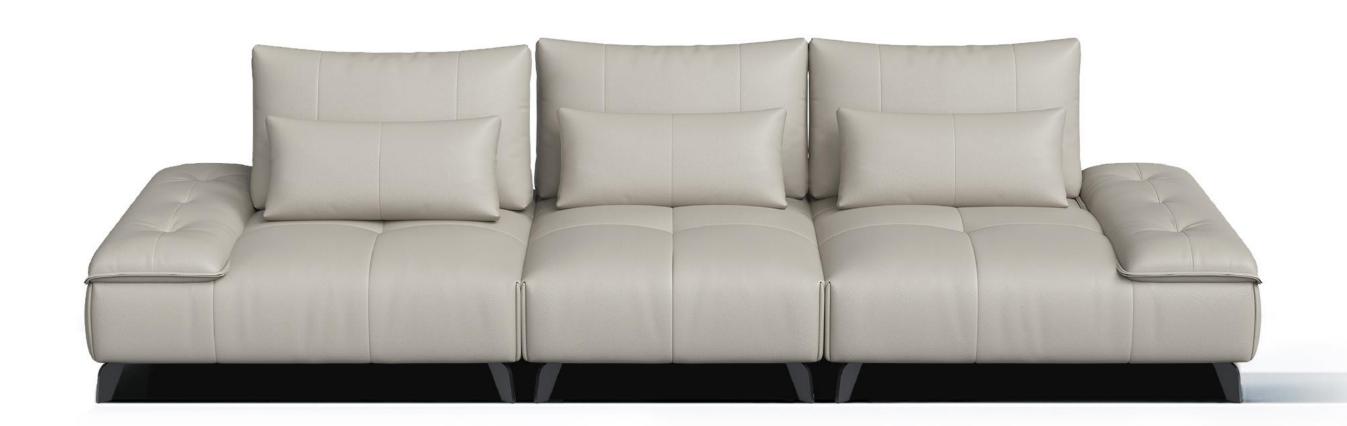

型号: S0533FC沙发 零售价: 8997元

四人位 | 3050\*1030\*600mm

材质: 实木框架+高回弹海绵+牛奶绒

型号: S0532FC沙发 零售价: 9270元

四人位 | 2800\*1050\*690mm

材质: 实木框架+高回弹海绵+羊羔绒