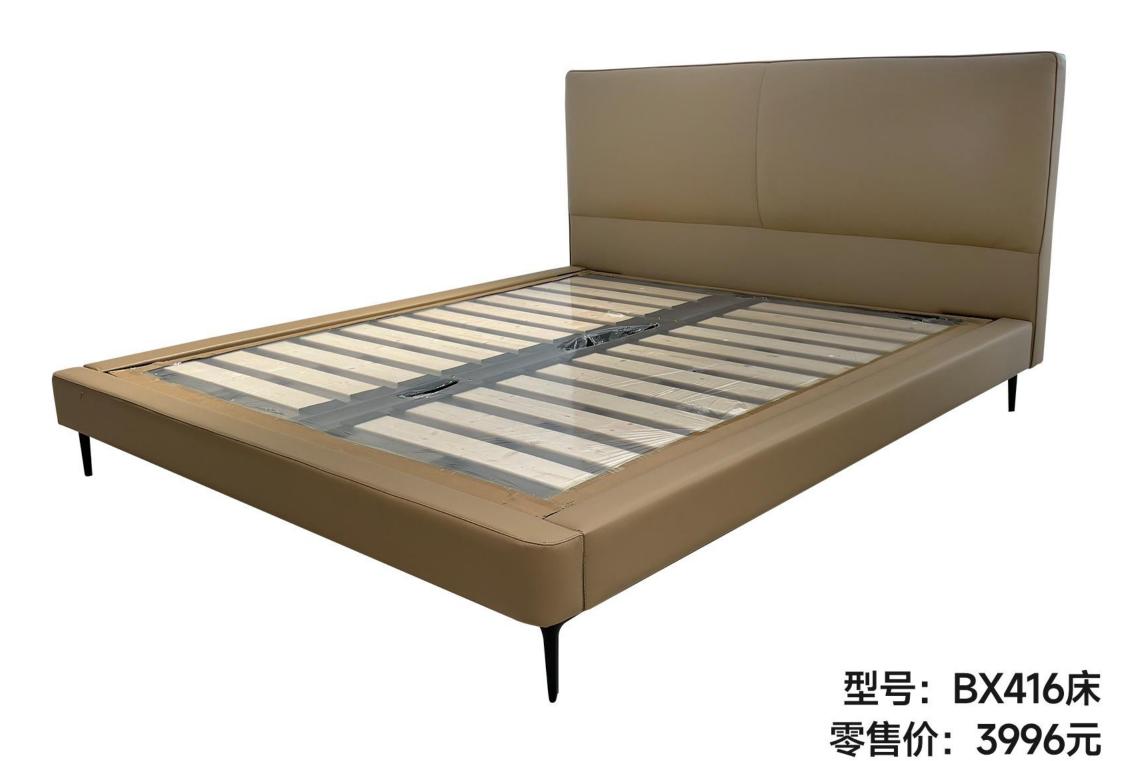

1.8米床 | 床侧长2120\*床头宽1820\*高1120mm 材质: 实木框架+高回弹海绵+头层牛皮

精湛工艺完美细节

型号: BX285床 零售价: 3996元

1.8米床 | 床侧长2200\*床头宽2000\*高1160mm

材质: 实木框架+高回弹海绵+头层牛皮

The trend target of fashion furniture, Tiktok control trend products ze from customer demand and market trend, and improve the add ue of products Make every moment of leisure time comfortabledO ea is a high-quality tea produced through