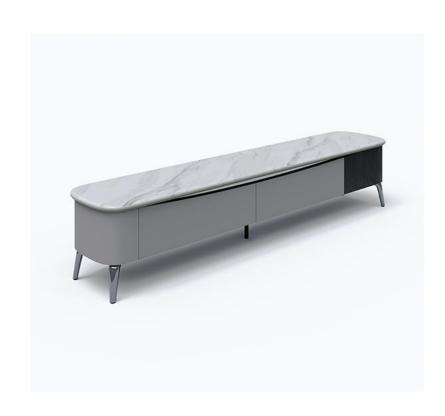

#### 精湛工艺完美细节

型号: GT176电视柜 零售价: 2787元

2000\*400\*400mm

材质:星韵白微晶石+E1级中纤板+201不锈钢

The trend target of fashion furniture, Tiktok control trend products ze from customer demand and market trend, and improve the add ue of products Make every moment of leisure time comfortabledO ea is a high-quality tea produced through