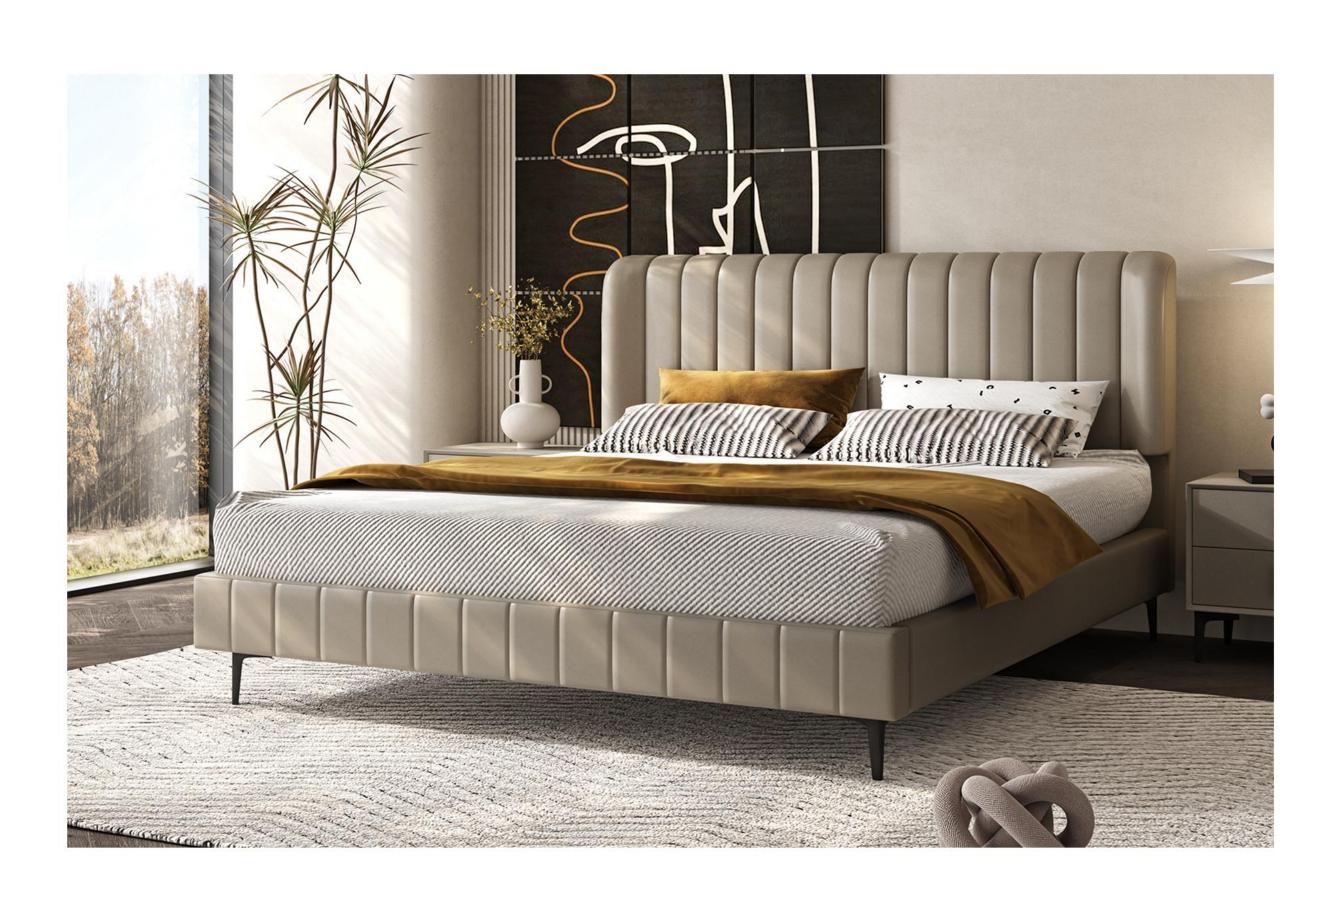

型号: BX121床 零售价: 4287元

1.8米床 | 床侧长2250\*床头宽1900\*高1080mm 1.5米床 | 床侧长2250\*床头宽1600\*高1080mm

材质: 实木框架+高回弹海绵+真皮+五金脚