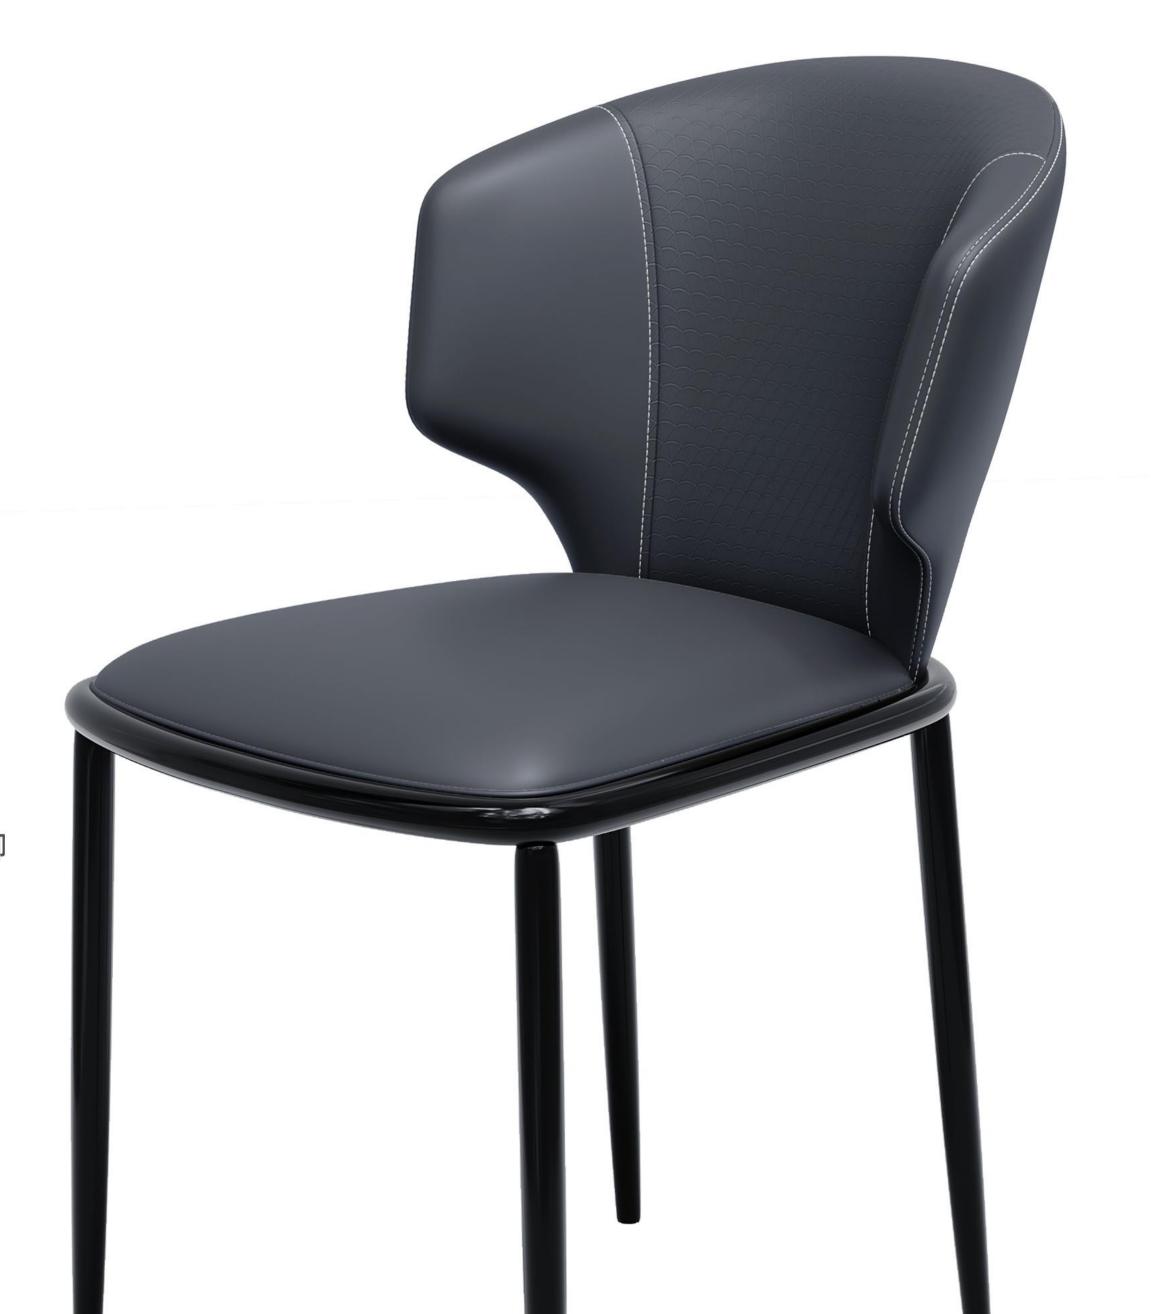

# CHAIR-餐椅

好家具就要随心搭配

型号: YX568餐椅 零售价: 897元

480\*590\*820mm 材质: 铁架+弯板+西皮+海绵

# Dining chair series

#### 简单纯净的色彩及造型 勾勒出让人眼前一亮的作品

The trend target of fashion furniture, Tiktok control trend products, an ze from customer demand and market trend, and improve the addedv ue of products Make every moment of leisure time comfortabledOolon ea is a high-quality tea produced through processes such as picking, er withering, shaking, frying, rolling, and baking. It has a wide variety pes, each with its own differences

The trend target of fashion furniture, Tiktok control trend products, an ze from customer demand and market trend, and improve the addedv ue of products Make every moment

型号: YX641FC餐椅 零售价: 780元

550\*550\*810mm

材质: 碳素钢铁架+猫抓皮

型号: YX648FC餐椅 零售价: 1014元

510\*510\*750mm

材质: 铁架+海绵+马鞍皮

型号: YX876餐椅 零售价: 642元

590\*580\*840mm

材质: 仿真皮+高回弹海绵+碳素钢脚