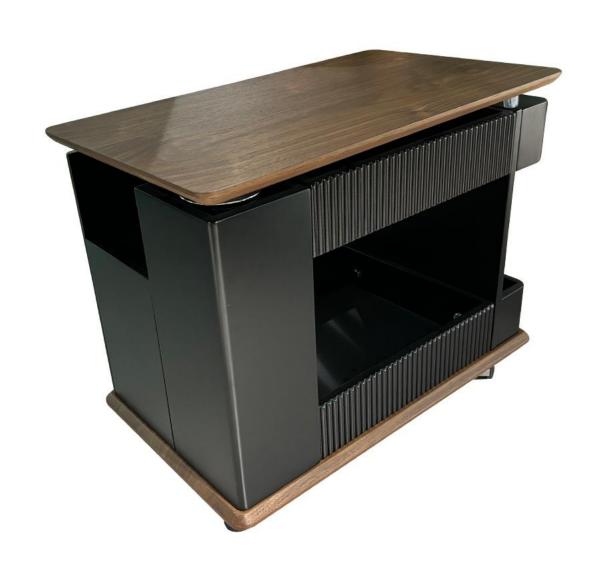

材质:密度板+胡桃木皮拼花

型号: ZC272边几 零售价: 4929元

750\*420\*570/720mm

材质: 多层板贴木皮+底部配重钢板+不锈钢升降杆

型号: ZC276床头柜 零售价: 7200元

450\*350\*490mm

材质: 胡桃木皮柜体+高密度板烤漆脚+钢化玻璃