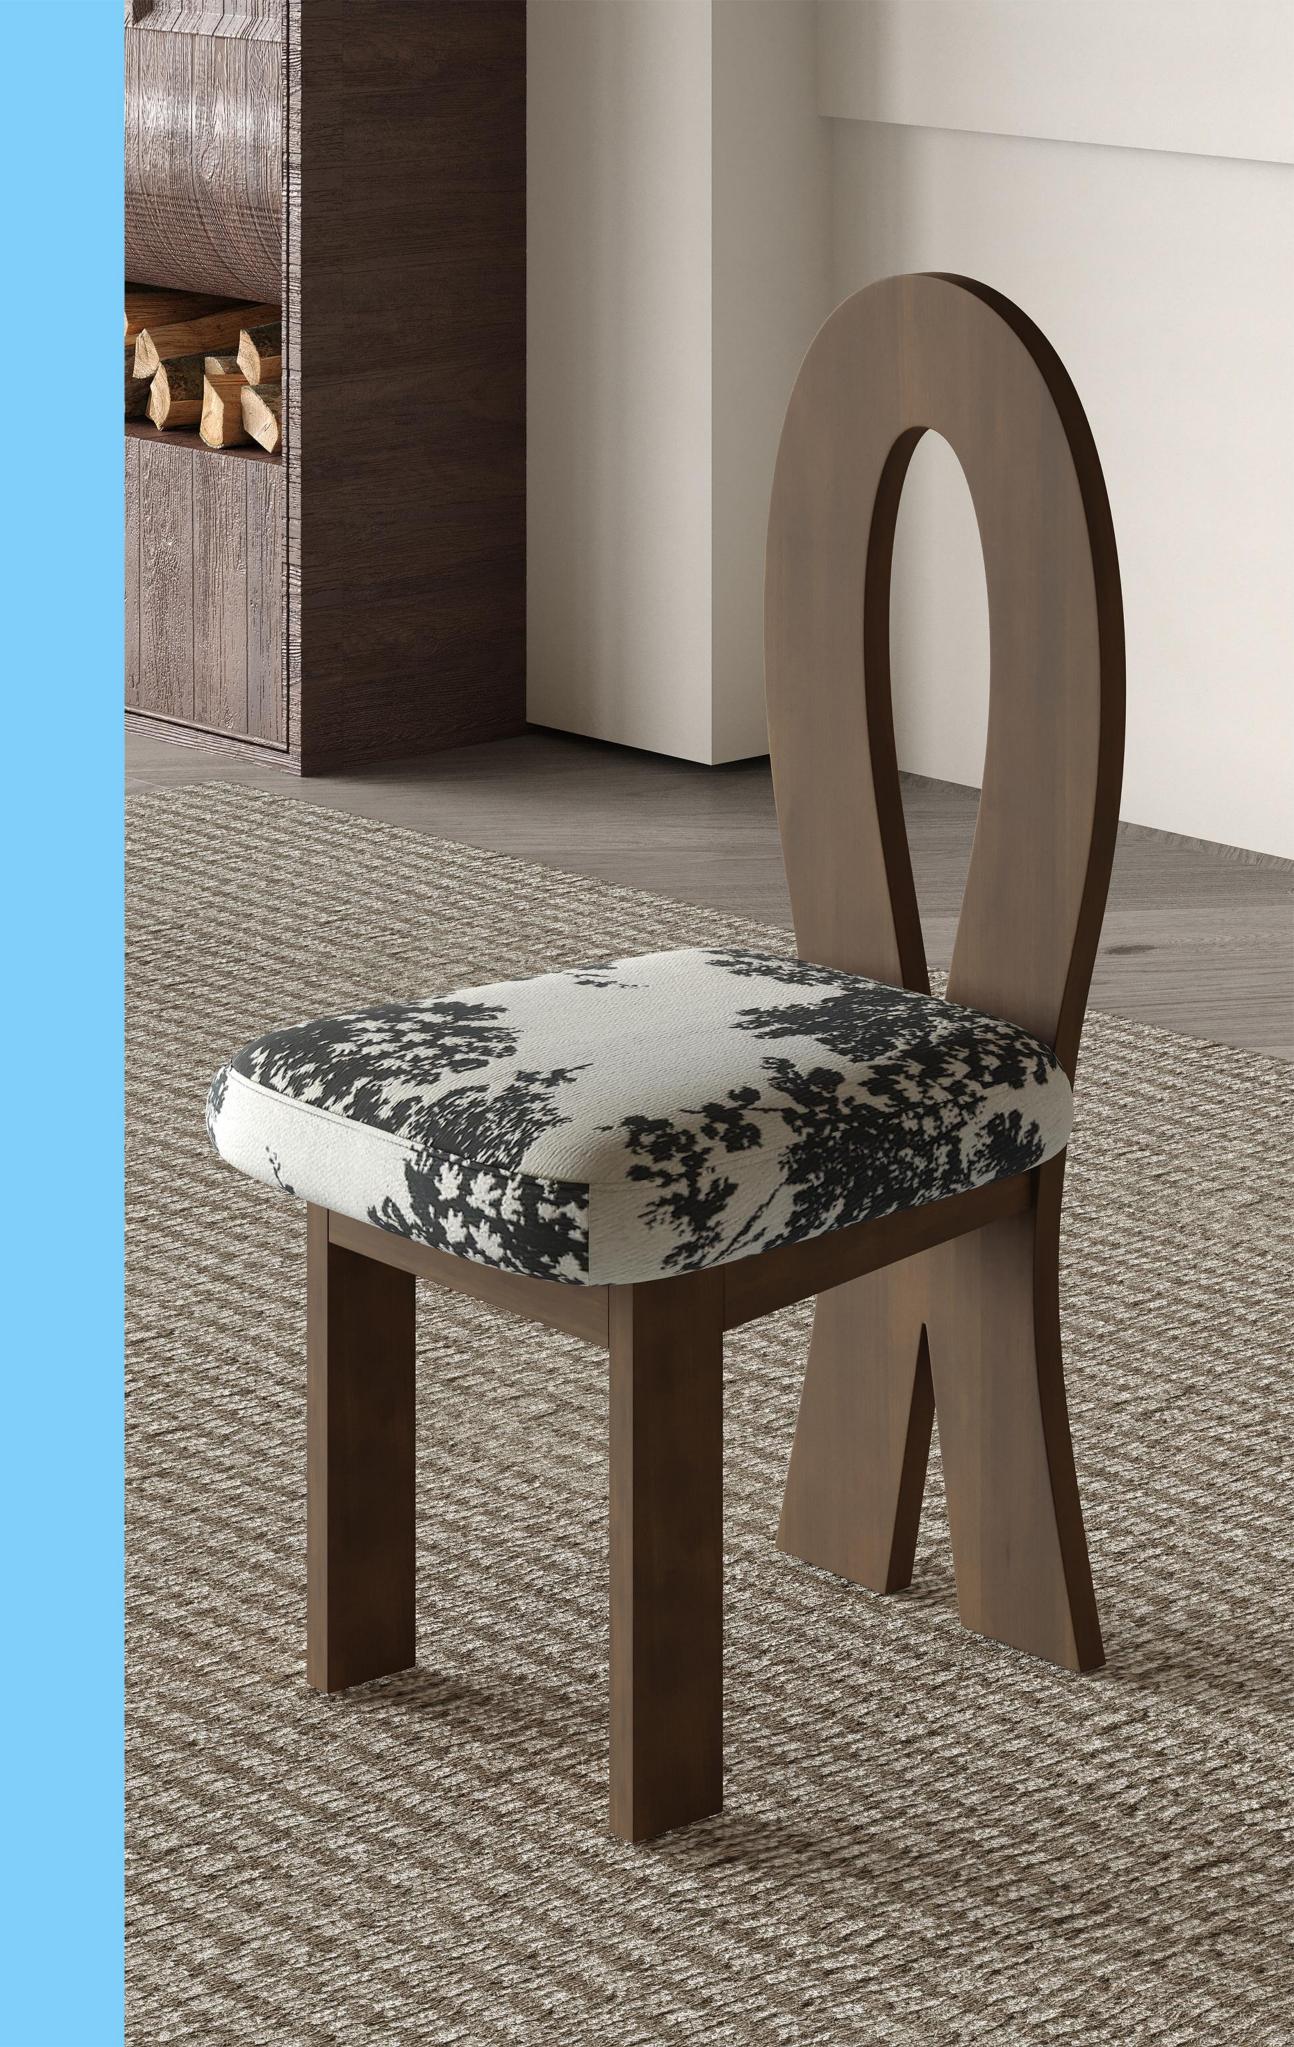

The trend target of fashion furniture, Tiktok control trend products, an ze from customer demand and market trend, and improve the addedv ue of products Make every moment

型号: YX709餐椅 零售价: 687元

560\*500\*770mm

材质: 橡木+高回弹海绵+仿真皮

型号: YX857餐椅 零售价: 642元

570\*460\*820mm 材质: 橡木+科技皮