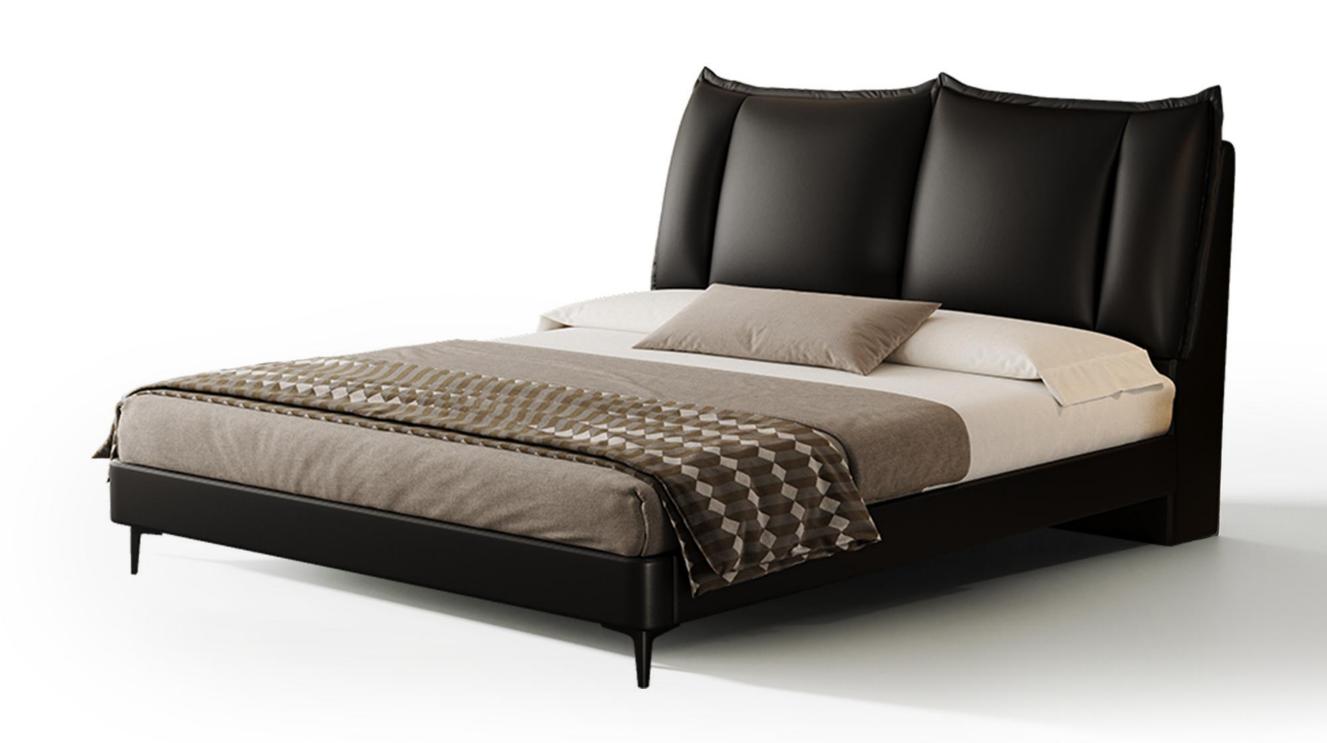

型号: BX320床 零售价: 3987元

1.8米床 | 2340\*2100\*1200mm 1.5米床 | 2340\*1800\*1200mm

材质: 实木框架+高回弹海绵+真皮++碳素钢脚