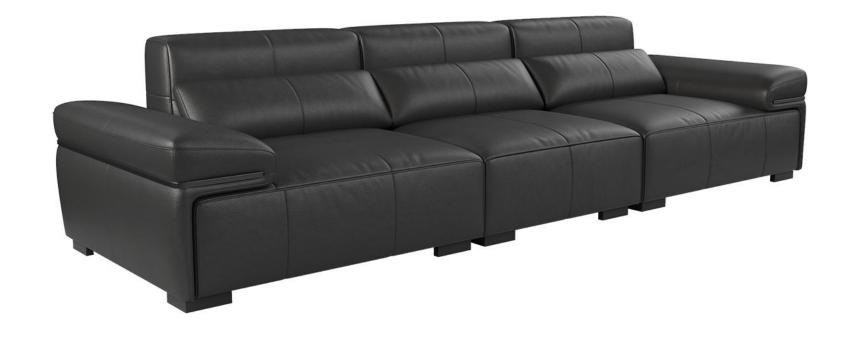

型号: S0737沙发 零售价: 11403元

三人位 | 3680\*1170\*860mm

材质: 实木框架+高回弹海绵+真皮

The trend target of fashion furniture, Tiktok control trend products, analya ze from customer demand and market trend, and improve the addedvaled ue of products Make every moment of leisure time comfortabledOolongda ea is a high-quality tea produced through processes such as picking, ging er withering, shaking, frying, rolling, and baking. It has a wide variety of ty pes, each with its own differences