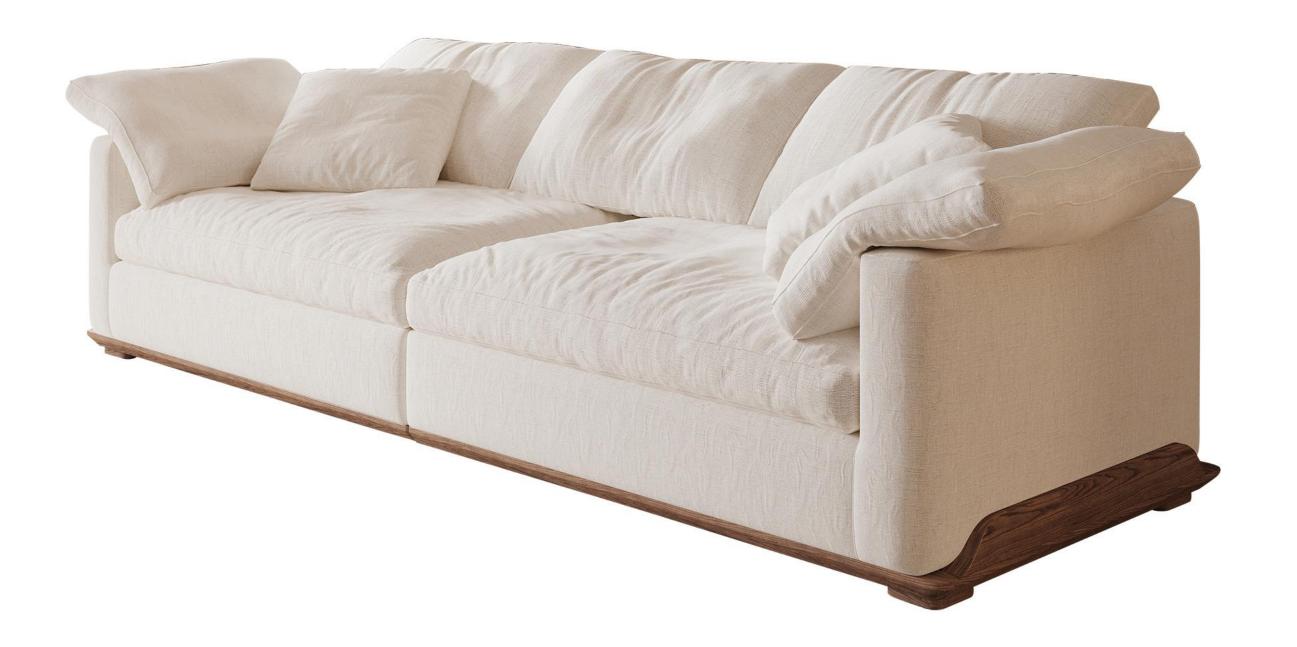

and improve the addedvaled ue of products Make every moment of leisure time comfortabledOolongda ea is a high-quality tea produced through processes such as picking, ging er withering, shaking, frying, rolling, and baking. It has a wide variety of ty pes, each with its own differences



型号: S0679沙发 零售价: 9558元

三人位 | 2800\*940\*860mm

材质: 实木框架+高回弹海绵+牛奶绒

### PERFECT DETAILS

#### 精湛工艺完美细节

The trend target of fashion furniture, Tiktok control trend products, analya ze from customer demand and market trend, and improve the addedvaled ue of products Make every moment of leisure time comfortabledOolongda ea is a high-quality tea produced through processes such as picking, ging er withering, shaking, frying, rolling, and baking. It has a wide variety of ty pes, each with its own differences



型号: S0681沙发 零售价: 13428元

三人位 | 2800\*980\*830mm

材质: 实木框架+高回弹海绵+高精密棉麻



# BED-软床

好家具就要随心搭配

#### 精湛工艺完美细节

The trend target of fashion furniture, Tiktok control trend products, analya ze from customer demand and market trend, and improve the addedvaled ue of products Make every moment of leisure time comfortabledOolongda ea is a high-quality tea produced through processes such as picking, ging er withering, shaking, frying, rolling, and baking. It has a wide variety of ty pes, each with its own differences



型号: C1310床 零售价: 5658元

2200\*1940\*1100mm

材质: 实木框架+高回弹海绵+头层牛皮



型号: BX314床 零售价: 3858元

1.8米床 | 2230\*1900\*1150mm 1.5米床 | 2230\*1600\*1150mm

材质:实木框架+高回弹海绵+柔软羊羔绒+实木脚

The trend target of fashion furniture, Tiktok control trend products, analya ze from customer demand and market