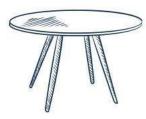

价: 978元

500\*550\*780mm 材质: 超纤皮+白蜡木



# Dining chair series

### 简单纯净的色彩及造型 勾勒出让人眼前一亮的作品

The trend target of fashion furniture, Tiktok control trend products, an ze from customer demand and market trend, and improve the addedv ue of products Make every moment of leisure time comfortabledOolon ea is a high-quality tea produced through processes such as picking, er withering, shaking, frying, rolling, and baking. It has a wide variety pes, each with its own differences

The trend target of fashion furniture, Tiktok control trend products, an ze from customer demand and market trend, and improve the addedv ue of products Make every moment



型号: YX709B餐椅

零售价: 645元

560\*500\*770mm

材质: 橡木+高回弹海绵+仿真皮



型号: YX735餐椅 零售价: 762元

490\*550\*830mm

材质: 高级棉麻布艺+白蜡木



www.QDcasa.com