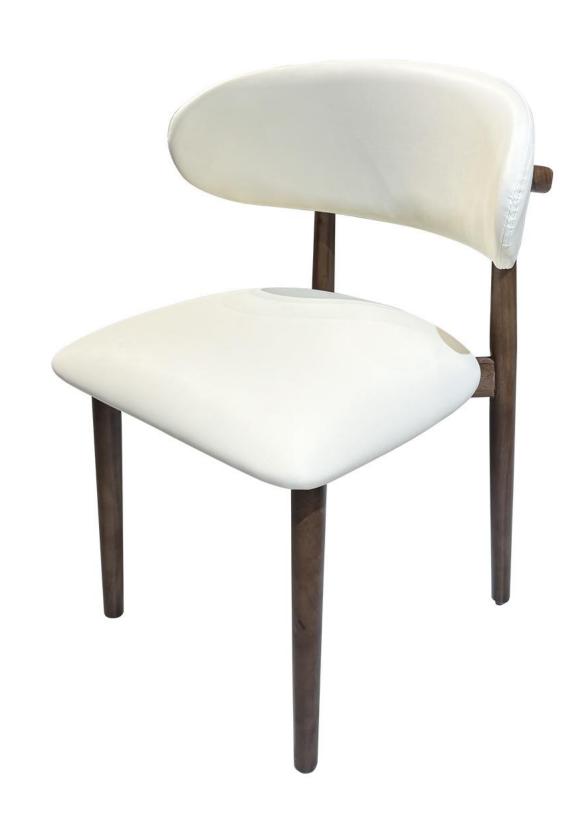

processes such as picking, er withering, shaking, frying, rolling, and baking. It has a wide variety pes, each with its own differences

型号: YX732餐椅 零售价: 978元

500\*550\*780mm 材质: 超纤皮+白蜡木



# Dining chair series

### 简单纯净的色彩及造型 勾勒出让人眼前一亮的作品

The trend target of fashion furniture, Tiktok control trend products, an ze from customer demand and market trend, and improve the addedv ue of products Make every moment of leisure time comfortabledOolon ea is a high-quality tea produced through processes such as picking, er withering, shaking, frying, rolling, and baking. It has a wide variety pes, each with its own differences

The trend target of fashion furniture, Tiktok control trend products, an ze from customer demand and market trend, and improve the addedv ue of products Make every moment



型号: YX709B餐椅

零售价: 645元

560\*500\*770mm

材质: 橡木+高回弹海绵+仿真皮



型号: YX735餐椅 零售价: 762元

490\*550\*830mm

材质: 高级棉麻布艺+白蜡木



www.QDcasa.com