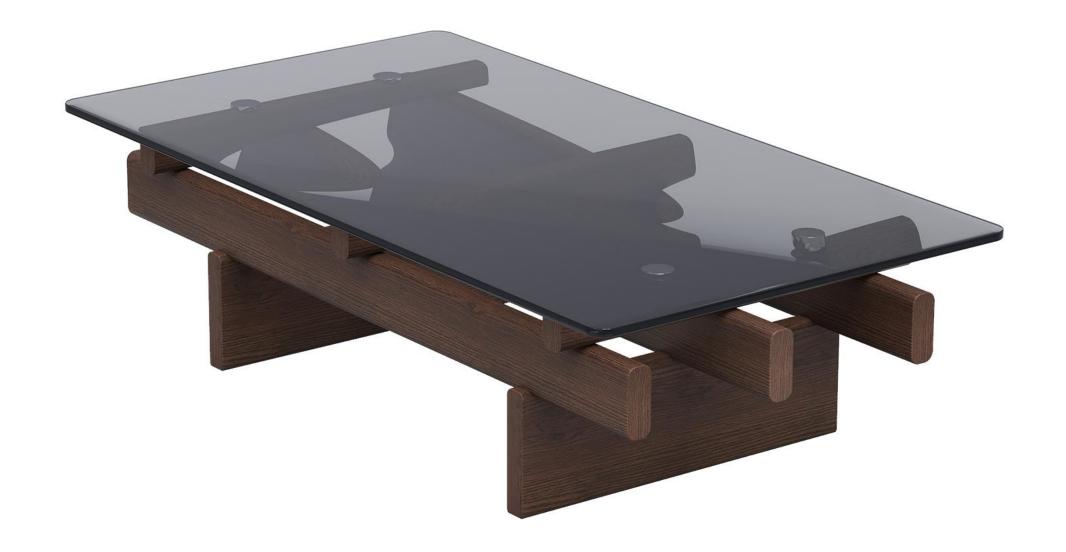

The trend target of fashion furniture, Tiktok control trend products, an ze from customer demand and market trend, and improve the addedv ue of products Make every moment

型号: ZE522茶几 零售价: 5487元

1200\*700\*500mm

材质:波立维亚灰微晶石+E1级中纤板+201不锈钢