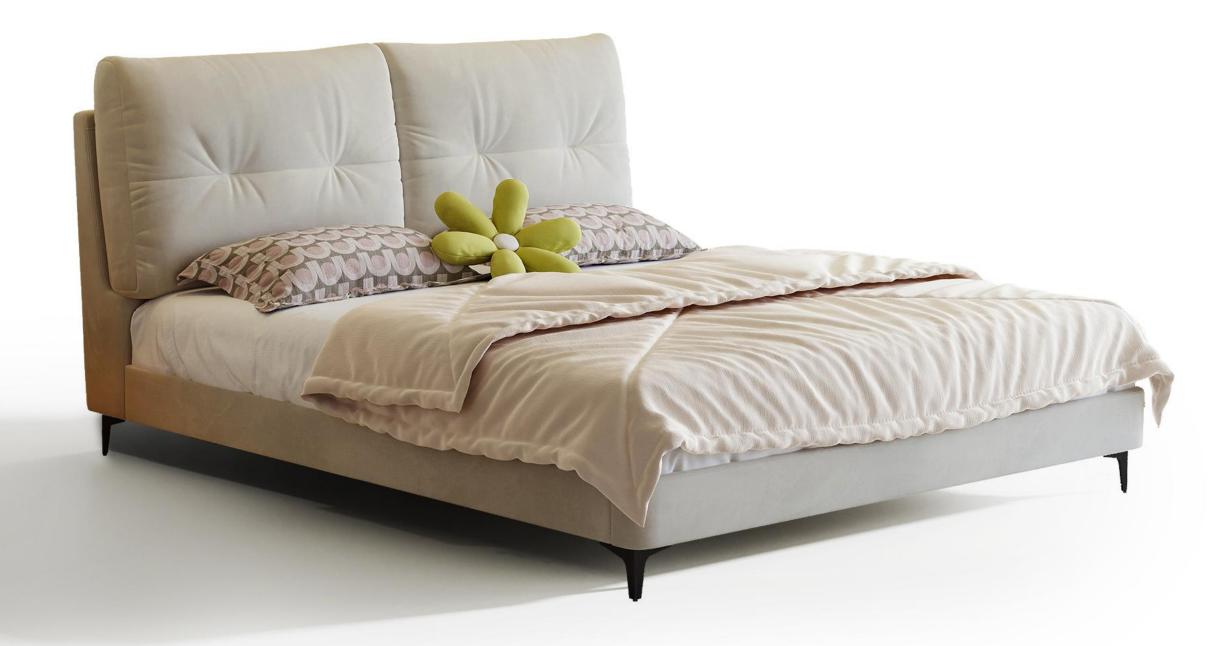

型号: BX313床 零售价: 3642元

1.8米床 | 2120\*1880\*1150mm 1.5米床 | 2120\*1580\*1150mm

材质: 实木框架+高回弹海绵+天鹅绒+碳素钢脚