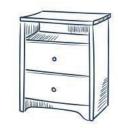

2餐椅 零售价: 978元

500\*550\*780mm 材质: 超纤皮+白蜡木



# Dining chair series

### 简单纯净的色彩及造型 勾勒出让人眼前一亮的作品

The trend target of fashion furniture, Tiktok control trend products, an ze from customer demand and market trend, and improve the addedv ue of products Make every moment of leisure time comfortabledOolon ea is a high-quality tea produced through processes such as picking, er withering, shaking, frying, rolling, and baking. It has a wide variety pes, each with its own differences

The trend target of fashion furniture, Tiktok control trend products, an ze from customer demand and market trend, and improve the addedv ue of products Make every moment



型号: YX709B餐椅

零售价: 645元

560\*500\*770mm

材质: 橡木+高回弹海绵+仿真皮



型号: YX735餐椅 零售价: 762元

490\*550\*830mm

材质: 高级棉麻布艺+白蜡木



www.QDcasa.com