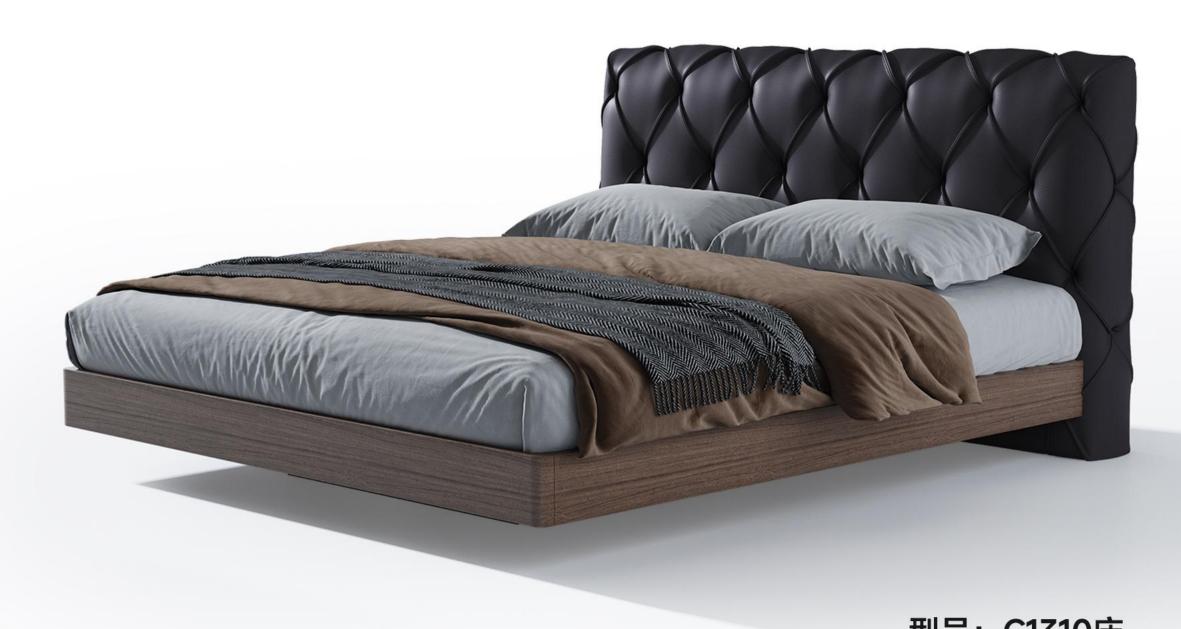

型号: C1310床 零售价: 5658元

2200\*1940\*1100mm

材质: 实木框架+高回弹海绵+头层牛皮

型号: BX314床 零售价: 3858元

1.8米床 | 2230\*1900\*1150mm 1.5米床 | 2230\*1600\*1150mm

材质:实木框架+高回弹海绵+柔软羊羔绒+实木脚

The trend target of fashion furniture, Tiktok control trend products, analya ze from customer demand and market trend, and improve the addedvaled ue of products Make every moment of leisure time comfortabledOolongda ea is a high-quality tea produced through processes such as picking, ging er withering, shaking, frying, rolling, and baking. It has a wide variety of ty pes, each with its own differences