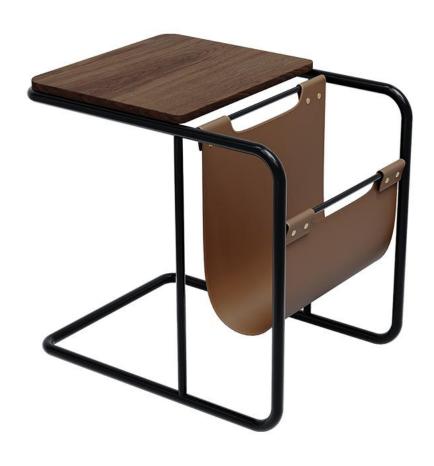

材质: 白蜡木+胡桃色底座+1.0厚度钢化灰玻

型号: ZE541边几 零售价: 1113元

530\*400\*460mm

材质: 马鞍皮+黑胡桃木皮+不锈钢