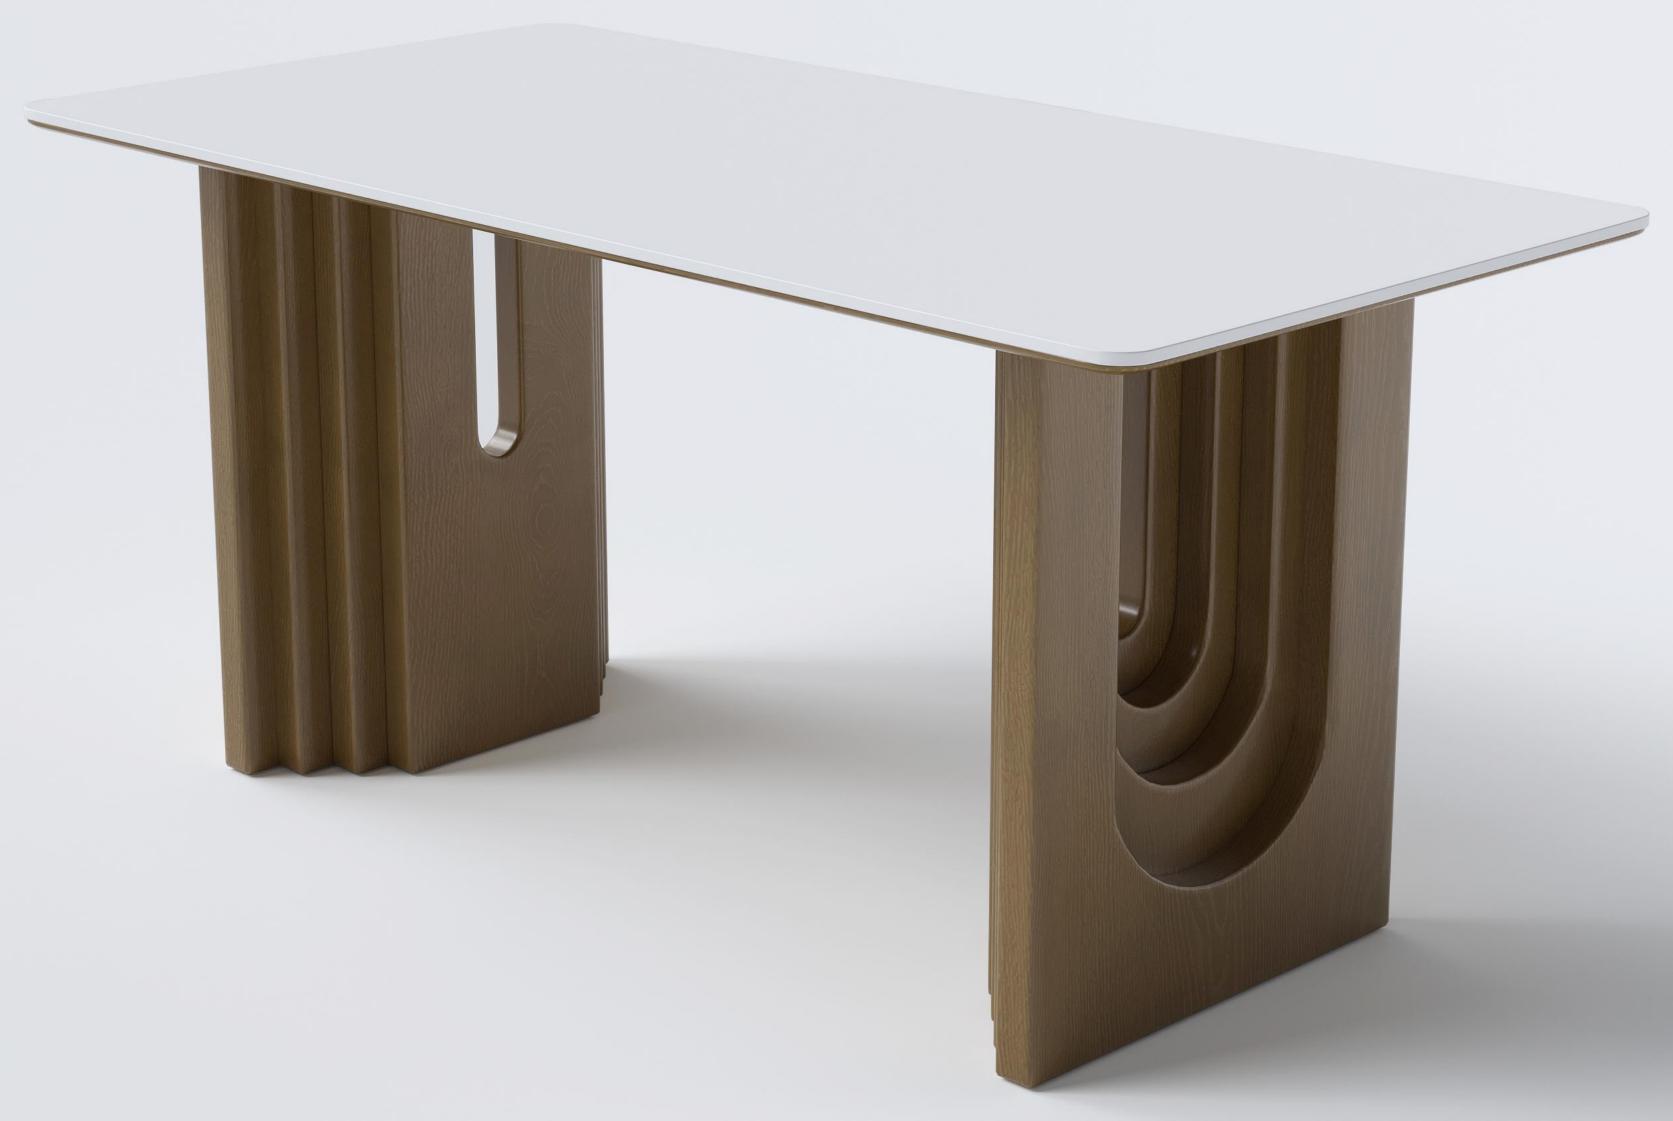

型号: ZD274餐桌 零售价: 9771元

1350\*1350\*760mm

材质: 多层板贴皮+不锈钢

型号: ZD267餐桌 零售价: 5358元

1600\*800\*760mm

材质:白蜡木+黑色贴木皮