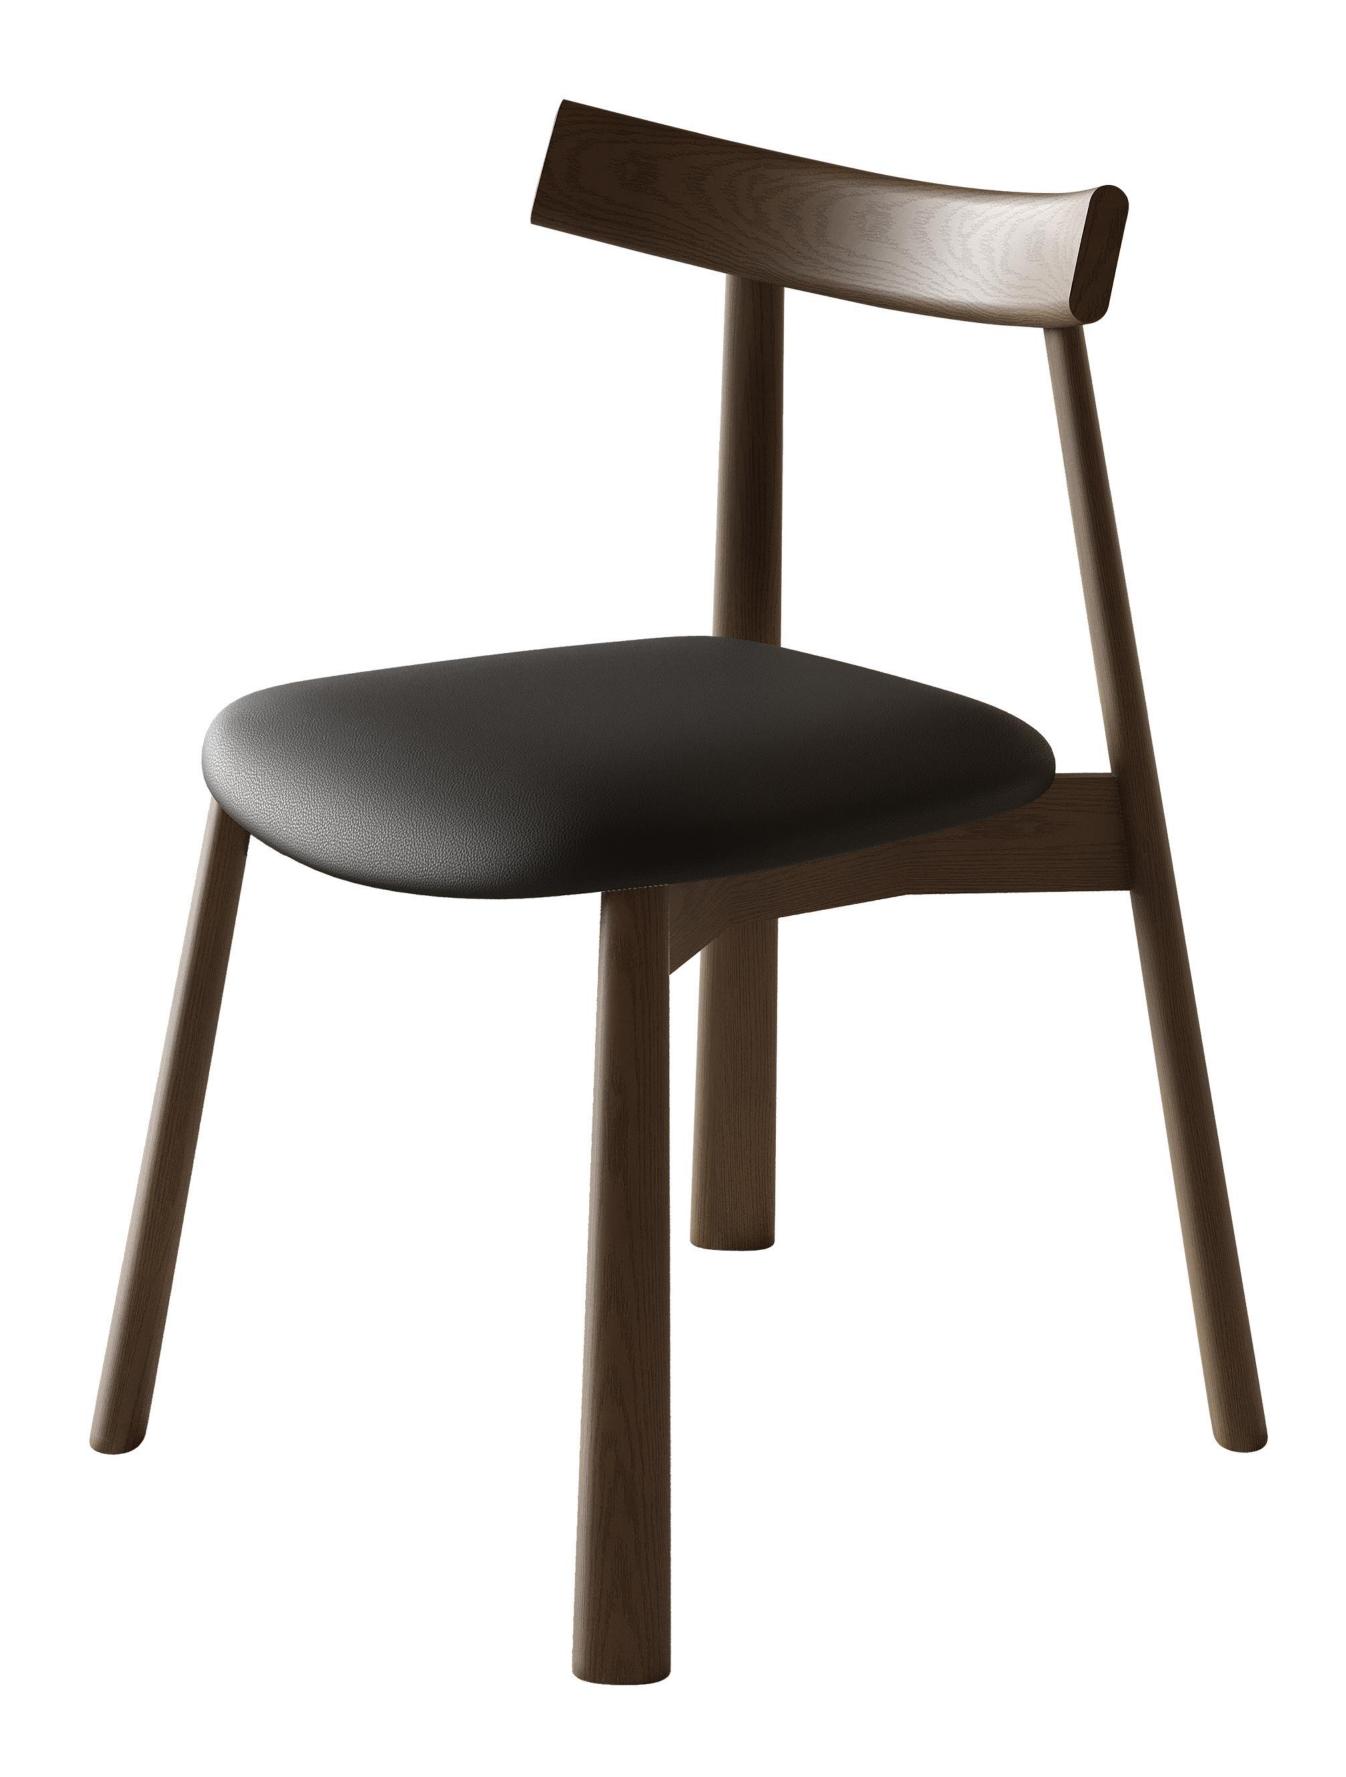

The trend target of fashion furniture, Tiktok control trend products, an ze from customer demand and market trend, and improve the addedv ue of products Make every moment

型号: YX709B餐椅

零售价: 645元

560\*500\*770mm

材质: 橡木+高回弹海绵+仿真皮

型号: YX735餐椅 零售价: 762元

490\*550\*830mm

材质: 高级棉麻布艺+白蜡木

www.QDcasa.com