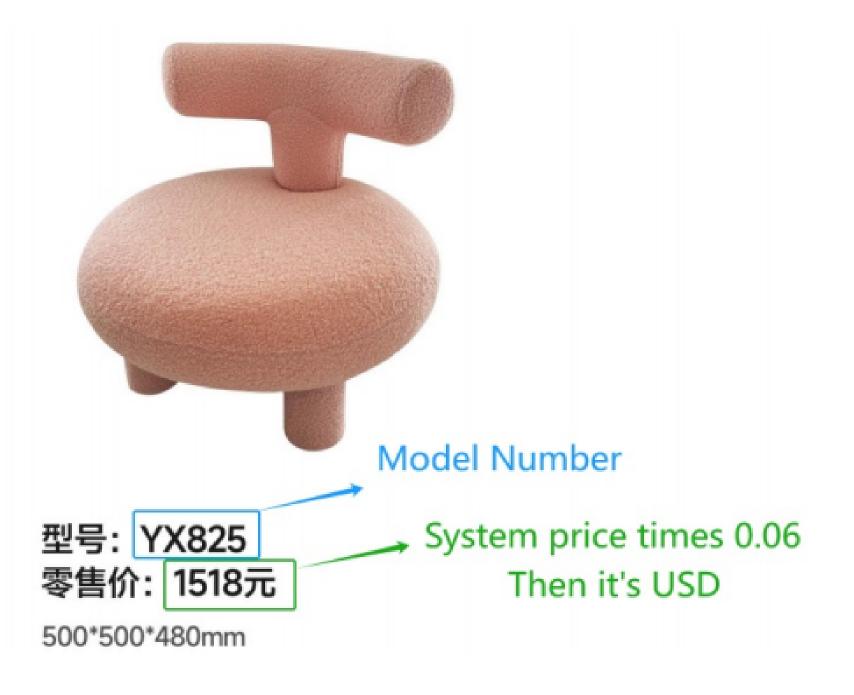

### #5 How to know the USD prices?

The price showing below is our internal system price, kindly times 0.06, then you will get the discounted USD price.

For example, the one is showing 1518, then 1518\*0.06=US91