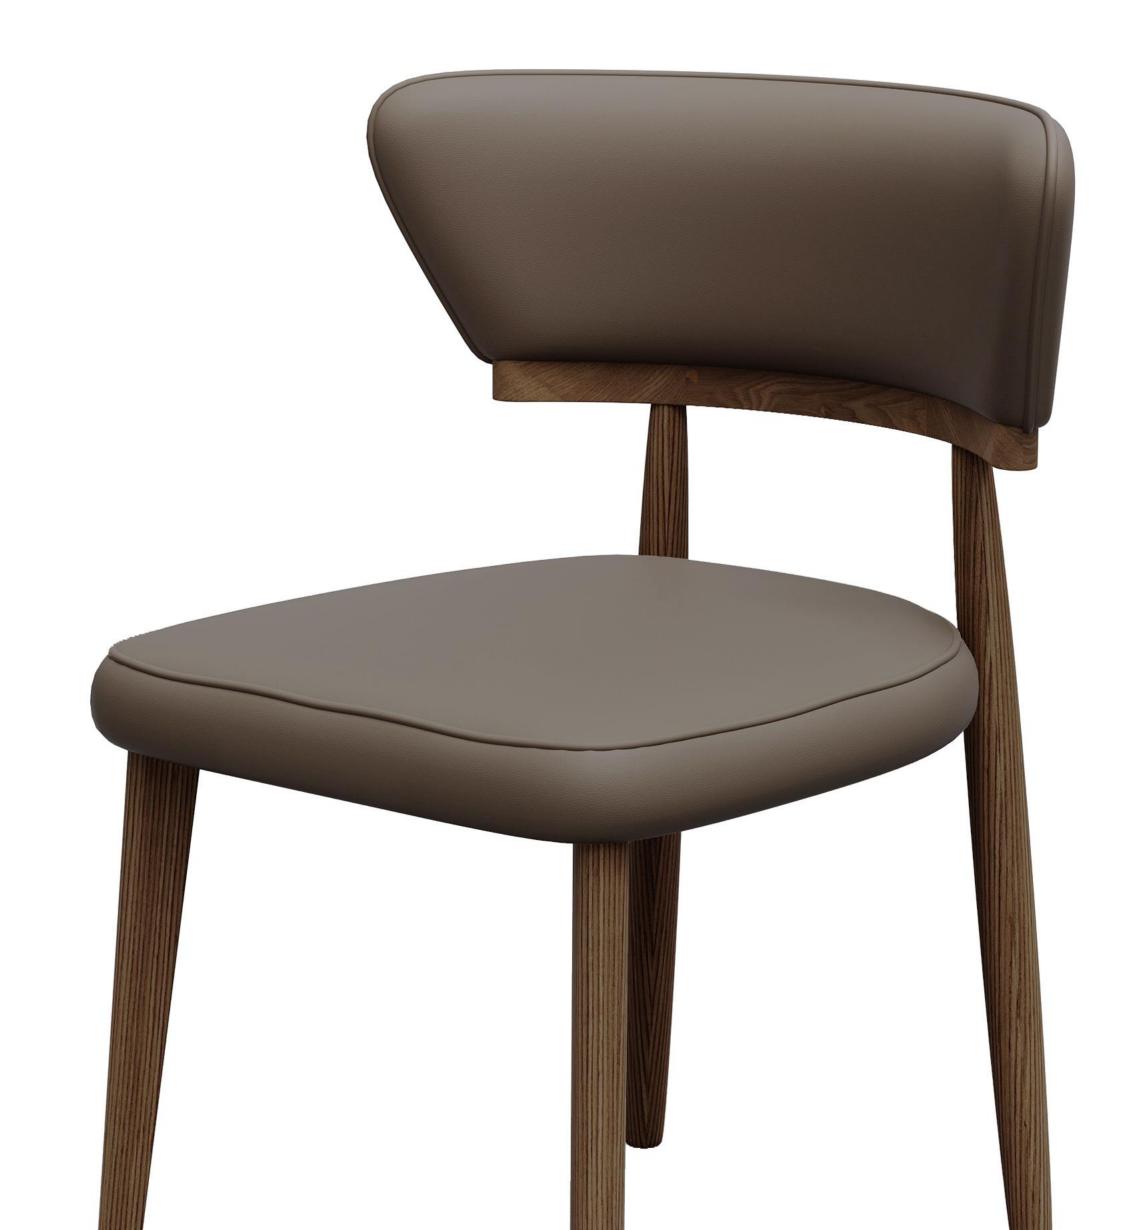

材质: 橡木+高回弹海绵+仿真皮

型号: YX735餐椅 零售价: 762元

490\*550\*830mm

材质: 高级棉麻布艺+白蜡木

www.QDcasa.com