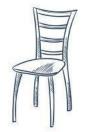

# CHAIR-餐椅

好家具就要随心搭配

精湛工艺完美细节

型号: YX708餐椅 零售价: 729元

530\*570\*790mm

材质: 橡木+高回弹海绵+仿真皮

The trend target of fashion furniture, Tiktok control trend products ze from customer demand and market trend, and improve the add ue of products Make every moment of leisure time comfortabledO ea is a high-quality tea produced through