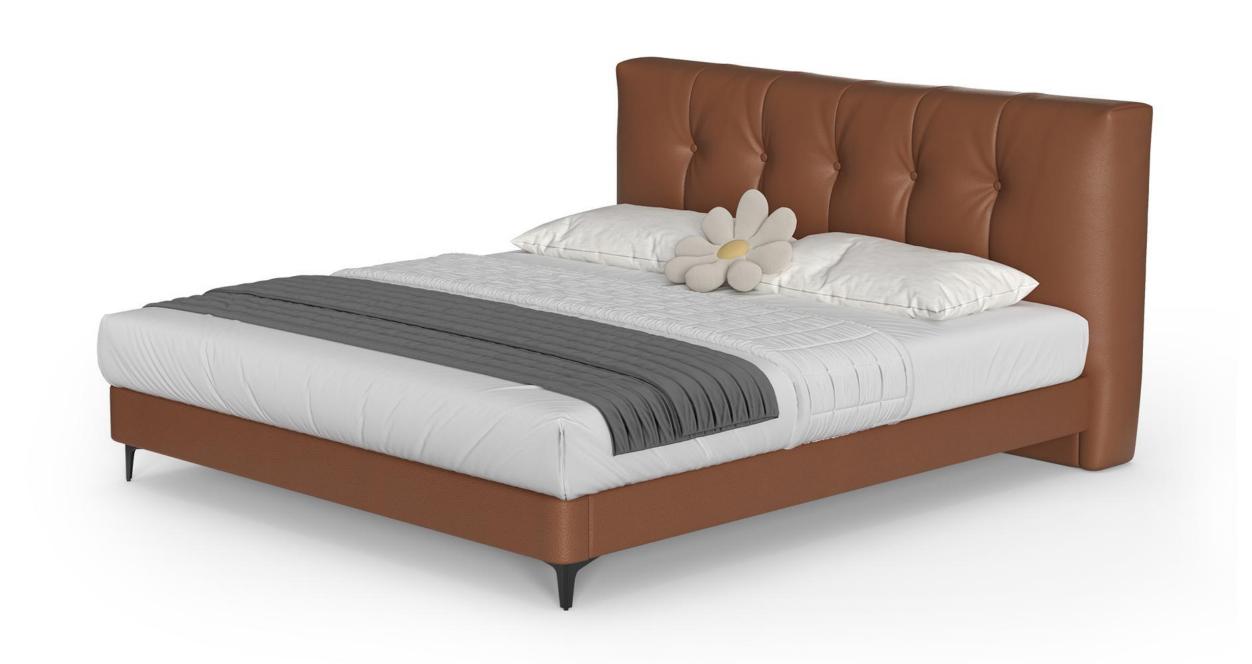

型号: BX312床 零售价: 3429元

1.8米床 | 2180\*1920\*1020mm 1.5米床 | 2180\*1620\*1020mm

材质: 实木框架+高回弹海绵+真皮+不锈钢脚

型号: BX316床 零售价: 3642元

1.8米床 | 2150\*1800\*1090mm 1.5米床 | 2150\*1500\*1090mm

材质: 实木框架+高回弹海绵+真皮+碳素钢脚

The trend target of fashion furniture, Tiktok control trend products, analya ze from customer demand and market trend, and improve the addedvaled ue of products Make every moment of leisure time comfortabledOolongda ea is a high-quality tea produced through processes such as picking, ging er withering, shaking, frying, rolling, and baking. It has a wide variety of ty pes, each with its own differences