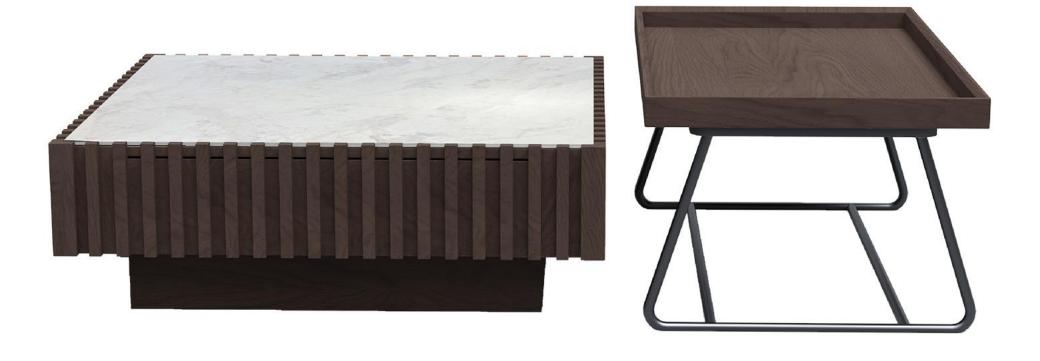

材质: 枫丹白露微晶石+黑胡桃木皮

型号: ZE506茶几 零售价: 5487元

茶几: 910\*910\*310 边几: 1020\*550\*400mm

材质: E1环保纤维板+北美黑胡桃木皮工艺+碳素钢灰钢+大理石打印哑光工艺面

**CASUAL NOBLE** 

简单纯净的色彩及造型 勾勒出让人眼前一亮的作品

The trend target of fashion furniture, Tiktok control trend products, an ze from customer demand and market trend, and improve the addedv ue of products Make every moment of leisure time comfortabledOolon ea is a high-quality tea produced through processes such as picking, er withering, shaking, frying, rolling, and baking. It has a wide variety pes, each with its own differences