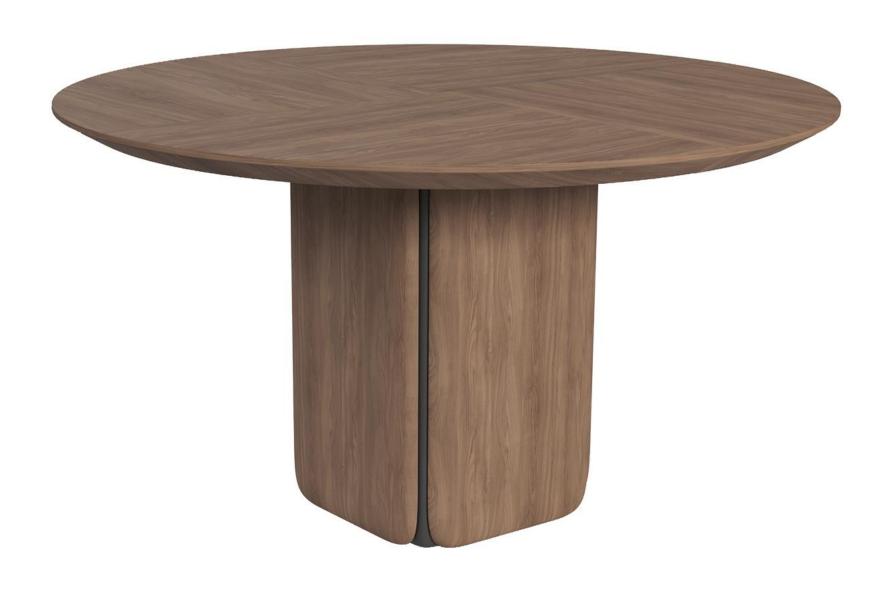

# TABLE-餐桌

好家具就要随心搭配

The trend target of fashion furniture, Tiktok control trend products, analya ze from customer demand and market trend, and improve the addedvaled ue of products Make every moment of leisure time comfortabledOolongda ea is a high-quality tea produced through processes such as picking, ging er withering, shaking, frying, rolling, and baking. It has a wide variety of ty pes, each with its own differences

型号: ZD257餐桌 零售价: 4629元

1600\*800\*750mm

材质: 橡木贴木皮+白色岩板