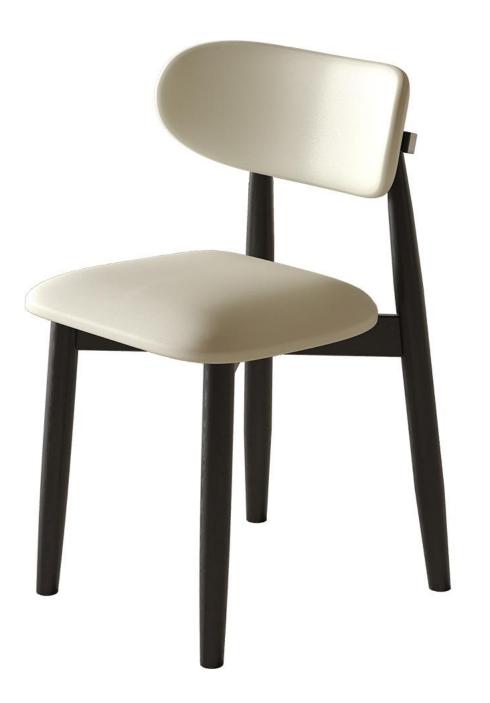

n furniture, Tiktok control trend products ze from customer demand and market trend, and improve the add ue of products Make eve





型号: YX707餐椅 零售价: 792元

470\*540\*930mm

材质: 橡木+高回弹海绵+印花布

# Dining chair series

### 简单纯净的色彩及造型 勾勒出让人眼前一亮的作品

The trend target of fashion furniture, Tiktok control trend products, an ze from customer demand and market trend, and improve the addedv ue of products Make every moment of leisure time comfortabledOolon ea is a high-quality tea produced through processes such as picking, er withering, shaking, frying, rolling, and baking. It has a wide variety pes, each with its own differences

The trend target of fashion furniture, Tiktok control trend products, an ze from customer demand and market trend, and improve the addedv ue of products Make every moment



型号: YX709餐椅 零售价: 687元

560\*500\*770mm

材质: 橡木+高回弹海绵+仿真皮



型号: YX857餐椅 零售价: 642元

570\*460\*820mm 材质: 橡木+科技皮

## **DEFINESPACE**

### 家的不同氛围的定义

The trend target of fashion furniture, Tiktok control trend products, an ze from customer demand and market trend, and improve the addedv ue of products Make every moment of leisure time comfortabledOolon ea is a high-quality tea produced through processes such as picking, er withering, shaking, frying, rolling, and baking. It has a wide variety pes, each with its own differences

型号: YX732餐椅 零售价: 978元

500\*550\*780mm 材质: 超纤皮+白蜡木



# Dining chair series

### 简单纯净的色彩及造型 勾勒出让人眼前一亮的作品

The trend target of fashion furniture, Tiktok control trend products, an ze from customer demand and market trend, and improve the addedv ue of products Make ever