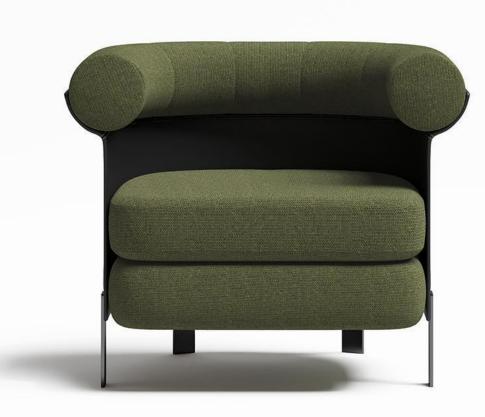

Quality & Designed

www.QDcasa.com

# - Important Notes -

### #1 Can you do customization?

Yes, you can change color/fabric. Can not change size.

### #2 What fabric do you support?

We can do Velvet fabric, Cotton fabric, Sherpa, Microfiber leather & Genuine leather.

### #3 Can I have a look at the swatch?

Yes, contact us and we will send you the general swatches.

### #4 What is the MOQ and Production time?

MOQ is 1pcs (Dining Chair is 6pcs). Production time is 10-14 days.

### #5 How to know the USD prices?

The price showing below is our internal system price, kindly times 0.06, then you will get the discounted USD price.

For example, the one is showing 1518, then 1518\*0.06=US91





# SOFA-沙发

好家具就要随心搭配

#### 精湛工艺完美细节

The trend target of fashion furniture, Tiktok control tre