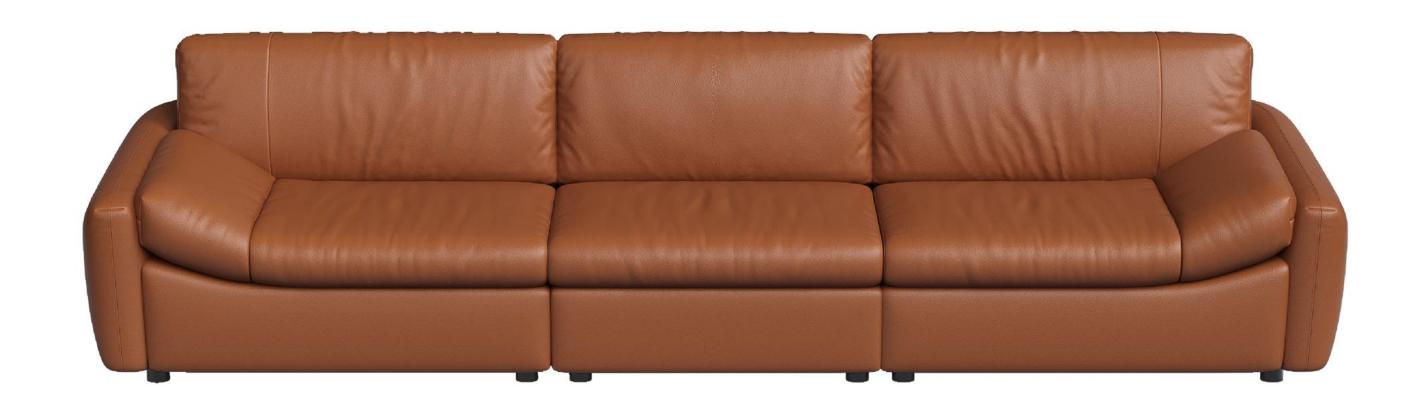

型号: S0684沙发 零售价: 14058元

四人位 | 3200\*980\*800mm

材质:实木框架+高回弹海绵+头层牛皮

型号: S0712沙发 零售价: 13629元

四人位 | 3200\*1020\*780mm

材质: 实木框架+高回弹海绵+头层牛皮

The trend target of fashion furniture, Tiktok control trend products, analya ze from customer demand and market trend, and improve the addedvaled ue of products Make every moment of leisure time comfortabledOolongda ea is a high-quality tea produced through processes such as picking, ging er withering, shaking, frying, rolling, and baking. It has a wide variety of ty pes, each with its own differences