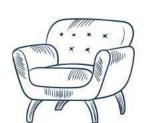

# CHAIR-餐椅

好家具就要随心搭配

精湛工艺完美细节

型号: YX708餐椅 零售价: 729元

530\*570\*790mm

材质: 橡木+高回弹海绵+仿真皮

The trend target of fashion furniture, Tiktok control trend products ze from customer demand and market trend, and improve the add ue of products Make every moment of leisure time comfortabledO ea is a high-quality tea produced through

The trend target of fashion furniture, Tiktok control trend products ze from customer demand and market trend, and improve the add ue of products Make eve

型号: YX707餐椅 零售价: 792元

470\*540\*930mm

材质: 橡木+高回弹海绵+印花布