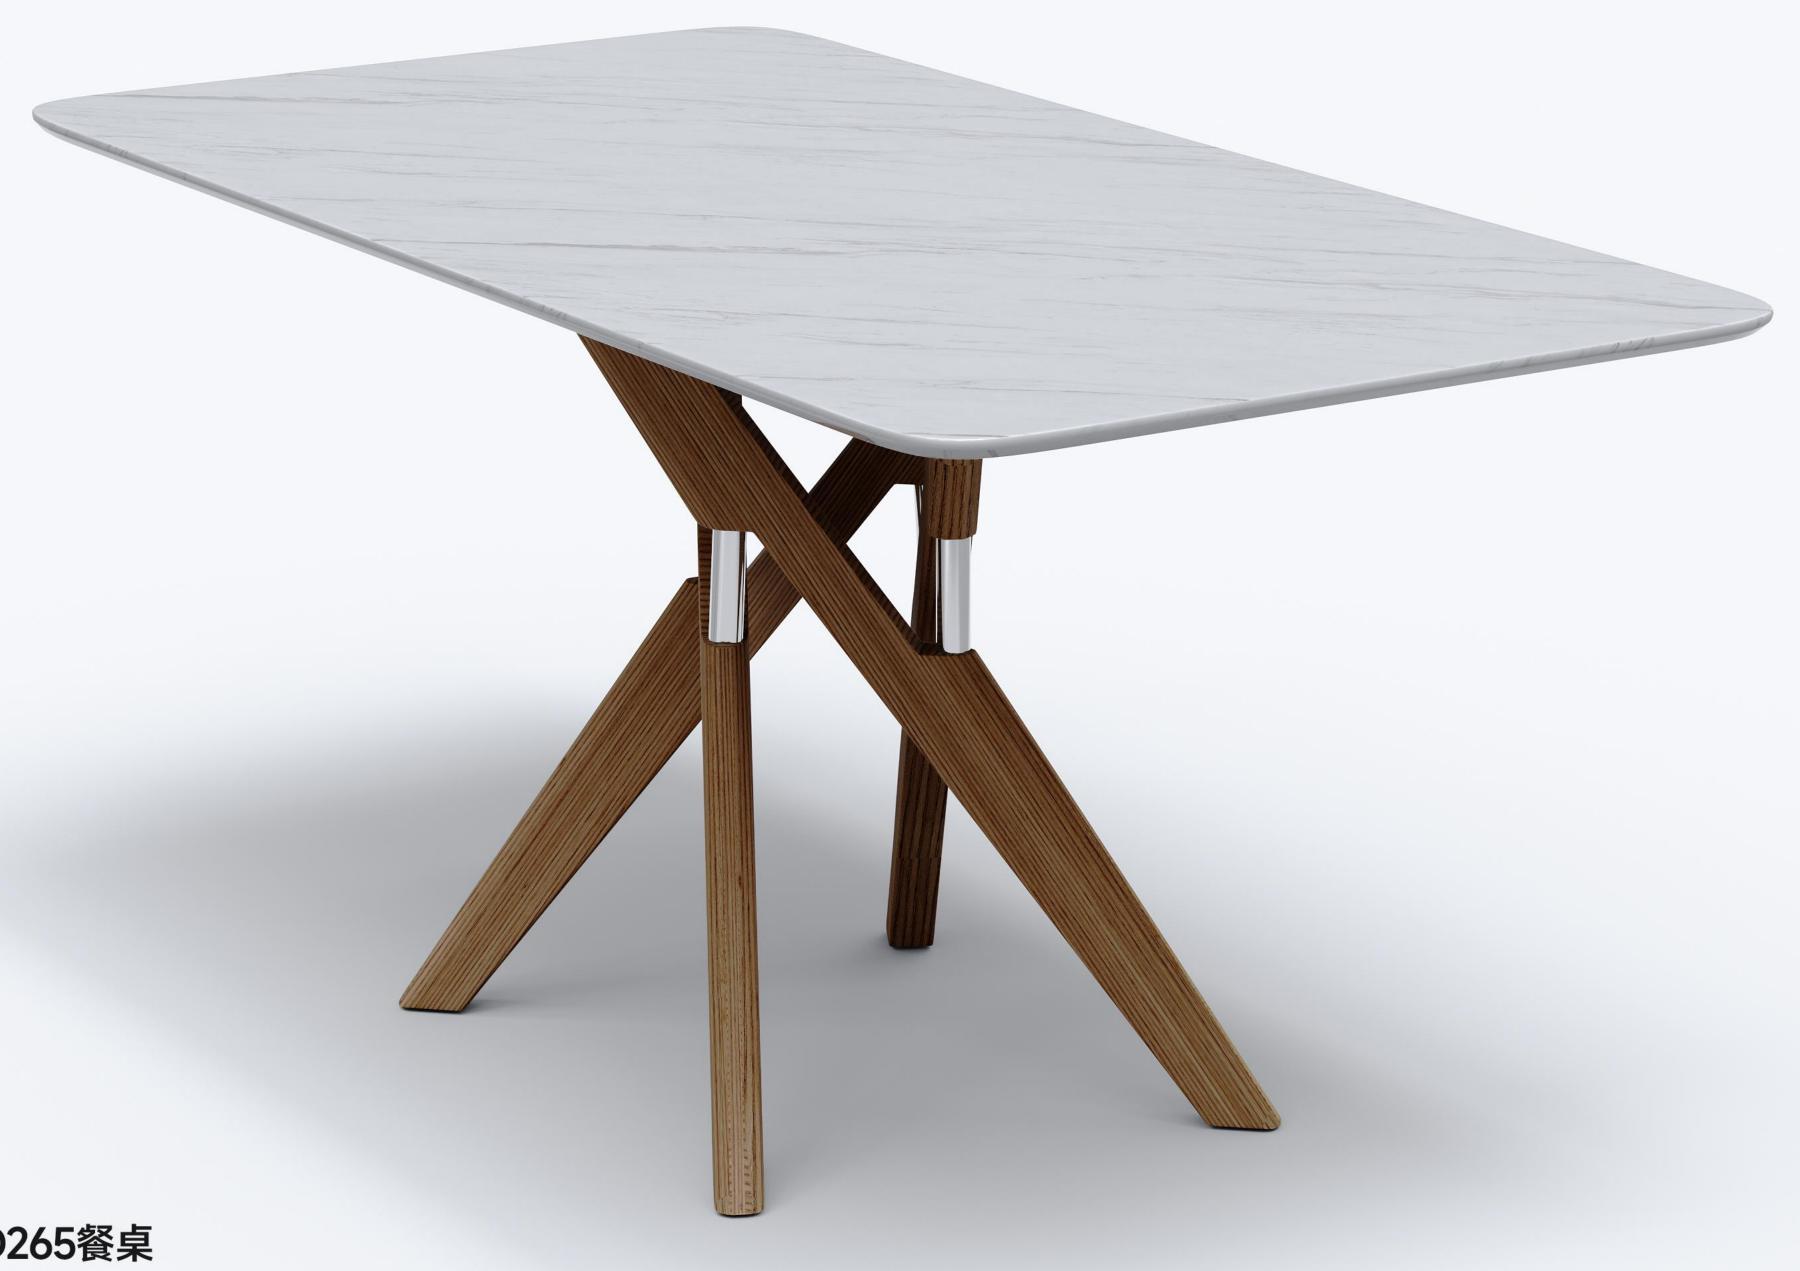

dOolongda ea is a high-quality tea produced through processes such as picking, ging er withering, shaking, frying, rolling, and baking. It has a wide variety of ty pes, each with its own differences





型号: ZD258餐桌 零售价: 3423元

1600\*800\*750mm

材质: 微晶石面亮光阿尔卑斯白+白腊木

The trend target of fashion furniture, Tiktok control trend products, an ze from customer demand and market trend, and improve the addedv ue of products Make every moment of leisure time comfortabledOolon pes, each with its own differences

The trend target of fashion furniture, Tiktok control ze from customer demand and market trend, and i ue of products Make every moment of leisure time ea is a high-quality tea produced through process er withering, shaking, frying, rolling, and baking. It pes, each with its own differences



型号: ZD265餐桌 零售价: 4071元

1600\*850\*760mm

材质: 东方白大理石+白蜡木+不锈钢

### 精湛工艺完美细节

The trend target of fashion furniture, Tiktok control trend products, analya ze from customer demand and market trend, and improve the addedvaled ue of products Make every moment of leisure time comfortabledOolongda ea is a high-quality tea produced through processes such as picking, ging er withering, shaking, frying, rolling, and baking. It has a wide variety of ty pes, each with its own differences



型号: ZD274餐桌 零售价: 9771元

1350\*1350\*760mm

材质: 多层板贴皮+不锈钢



型号: ZD267餐桌 零售价: 5358元

1600\*800\*760mm

材质:白蜡木+黑色贴木皮

#### 精湛工艺完美细节

The trend target of fashion furniture, Tiktok control trend products, analya ze from customer demand and market trend, and improve the addedvaled ue of products Make every moment of l