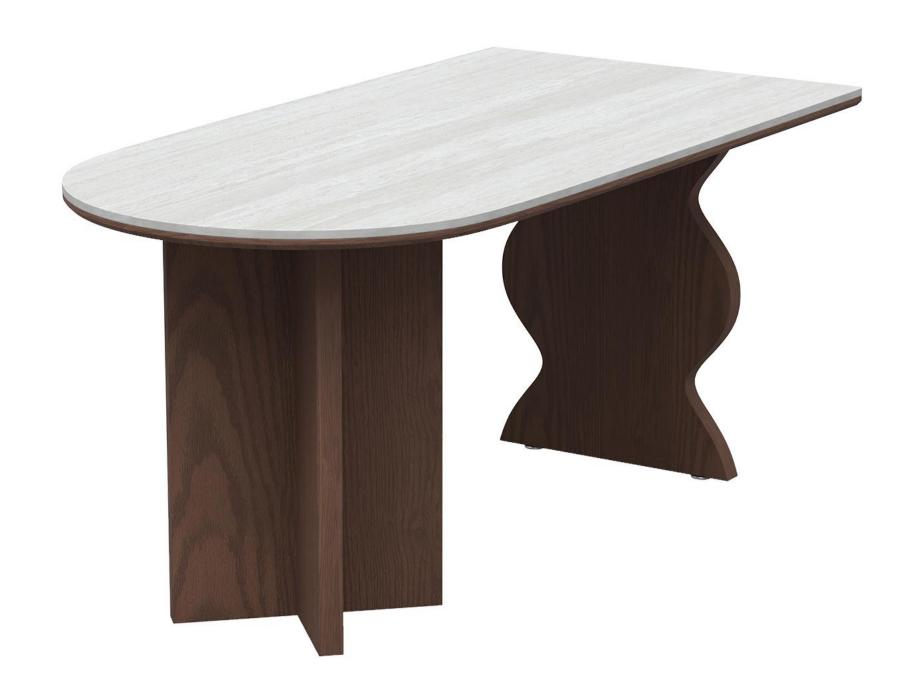

型号: ZD274餐桌 零售价: 9771元

1350\*1350\*760mm

材质: 多层板贴皮+不锈钢

型号: ZD267餐桌 零售价: 5358元

1600\*800\*760mm

材质:白蜡木+黑色贴木皮