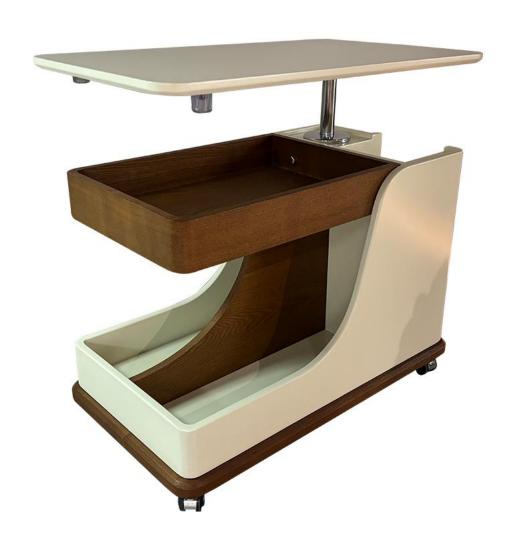

材质:密度板+胡桃木皮拼花

型号: ZC272边几 零售价: 4929元

750\*420\*570/720mm

材质: 多层板贴木皮+底部配重钢板+不锈钢升降杆

型号: ZC276床头柜 零售价: 7200元

450\*350\*490mm

材质: 胡桃木皮柜体+高密度板烤漆脚+钢化玻璃