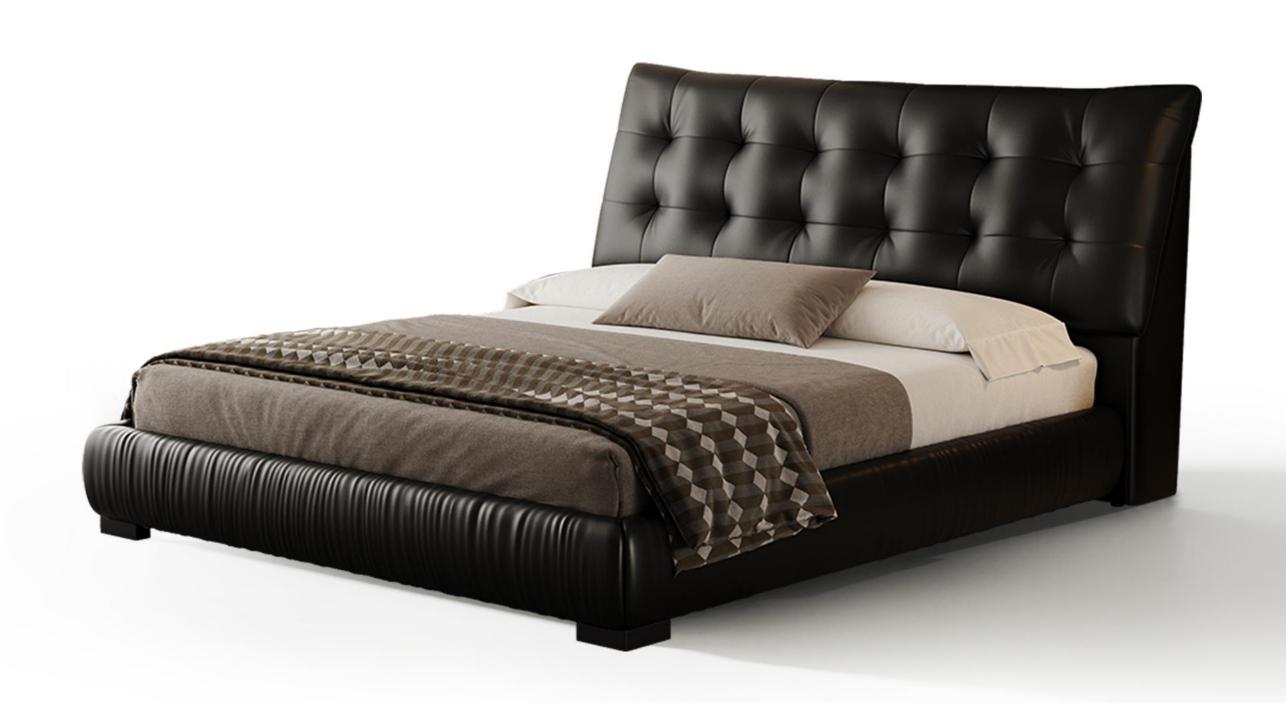

型号: BX320床 零售价: 3987元

1.8米床 | 2340\*2100\*1200mm 1.5米床 | 2340\*1800\*1200mm

材质: 实木框架+高回弹海绵+真皮++碳素钢脚