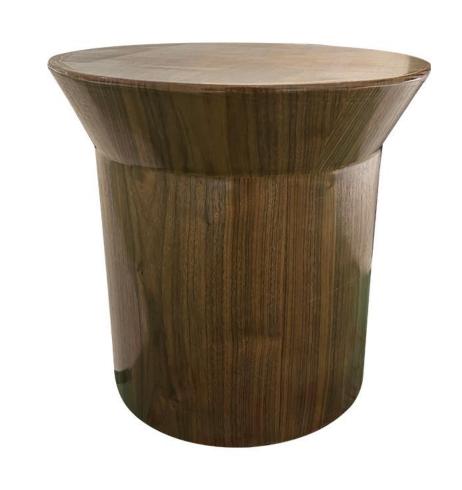

材质: 大理石+黑胡桃木皮+金属烤漆

型号: ZE529茶几 零售价: 2622元

1200\*660\*450mm

材质: 哑光灰洞微晶石+E1级中纤板+松木抽斗