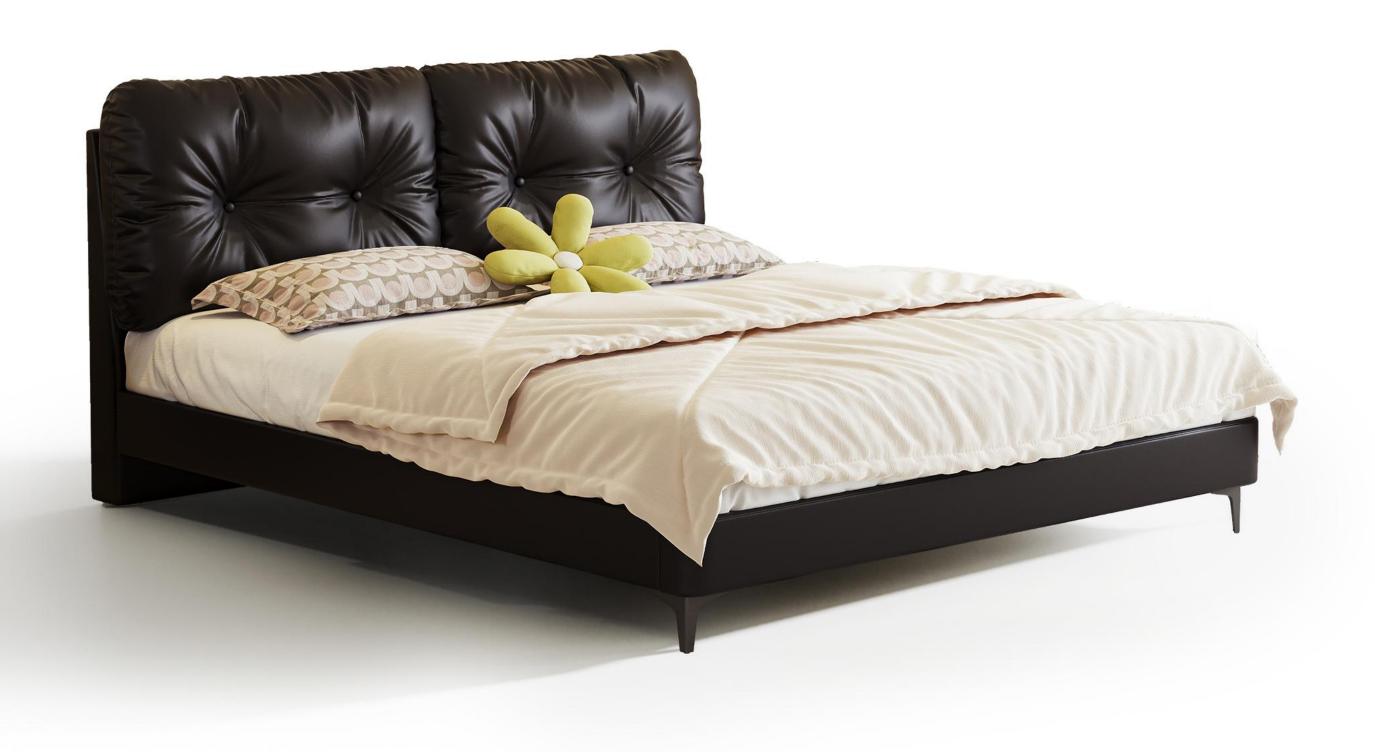

型号: C1310床 零售价: 5658元

2200\*1940\*1100mm

材质: 实木框架+高回弹海绵+头层牛皮

型号: BX314床 零售价: 3858元

1.8米床 | 2230\*1900\*1150mm 1.5米床 | 2230\*1600\*1150mm

材质:实木框架+高回弹海绵+柔软羊羔绒+实木脚

The trend target of fashion furniture, Tiktok control trend products, analya ze from customer demand and market trend, and improve the addedvaled ue of products Make every moment of leisure time comfortabledOolongda ea is a high-quality tea produced through processes such as picking, ging er withering, shaking, frying, rolling, and baking. It has a wide variety of ty pes, each with its own differences