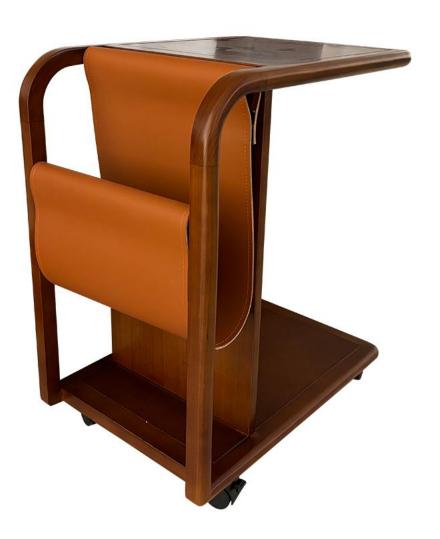

材质: 白蜡木+胡桃色底座+1.0厚度钢化灰玻

型号: ZE541边几 零售价: 1113元

530\*400\*460mm

材质: 马鞍皮+黑胡桃木皮+不锈钢