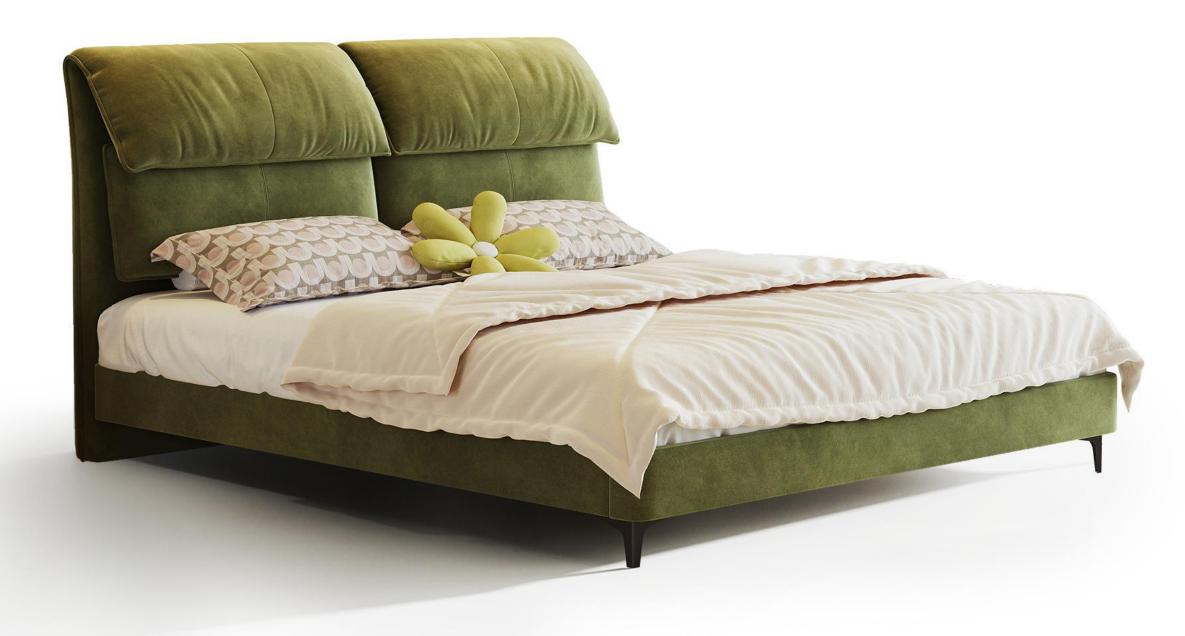

型号: BX313床 零售价: 3642元

1.8米床 | 2120\*1880\*1150mm 1.5米床 | 2120\*1580\*1150mm

材质: 实木框架+高回弹海绵+天鹅绒+碳素钢脚