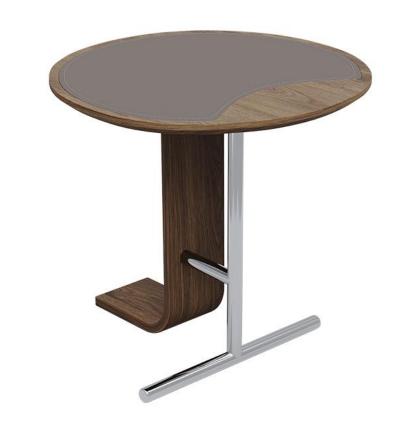

The trend target of fashion furniture, Tiktok control trend products, an ze from customer demand and market trend, and improve the addedv ue of products Make every moment

型号: ZE540边几 零售价: 1200元

500\*500\*460mm

材质: 马鞍皮+黑胡桃木皮+不锈钢

The trend target of fashion furniture, Tiktok control trend products, an ze from customer demand and market trend, and improve the addedv ue of products Make every moment of leisure time comfortabledOolon ea is a high-quality tea produced through processes such as picking, er withering, shaking, frying, rolling, and baking. It has a wide variety pes, each with its own differences