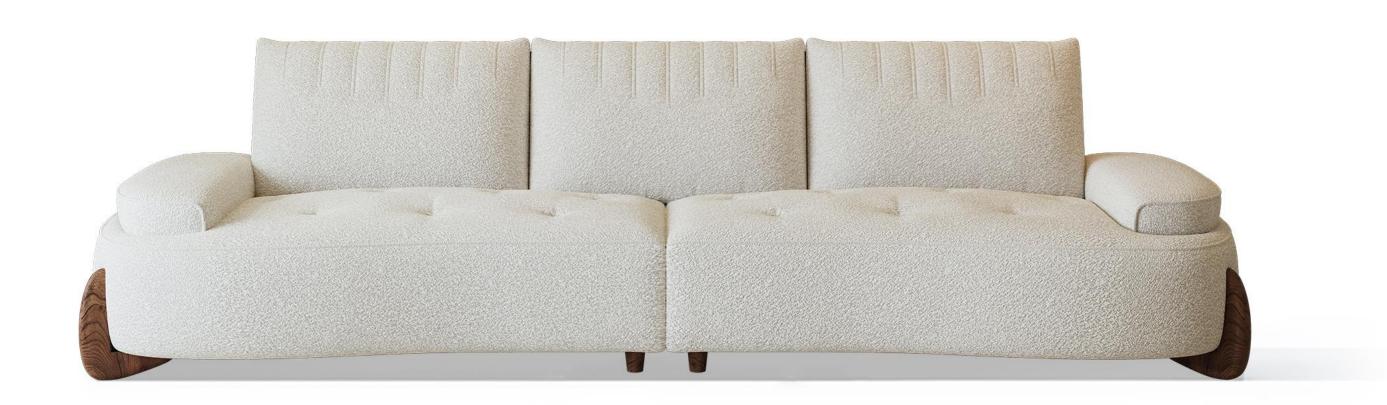

型号: S0737沙发 零售价: 11403元

三人位 | 3680\*1170\*860mm

材质: 实木框架+高回弹海绵+真皮

The trend target of fashion furniture, Tiktok control trend products, analya ze from customer demand and market trend, and improve the addedvaled ue of products Make every moment of leisure time comfortabledOolongda ea is a high-quality tea produced through processes such as picking, ging er withering, shaking, frying, rolling, and baking. It has a wide variety of ty pes, each with its own differences