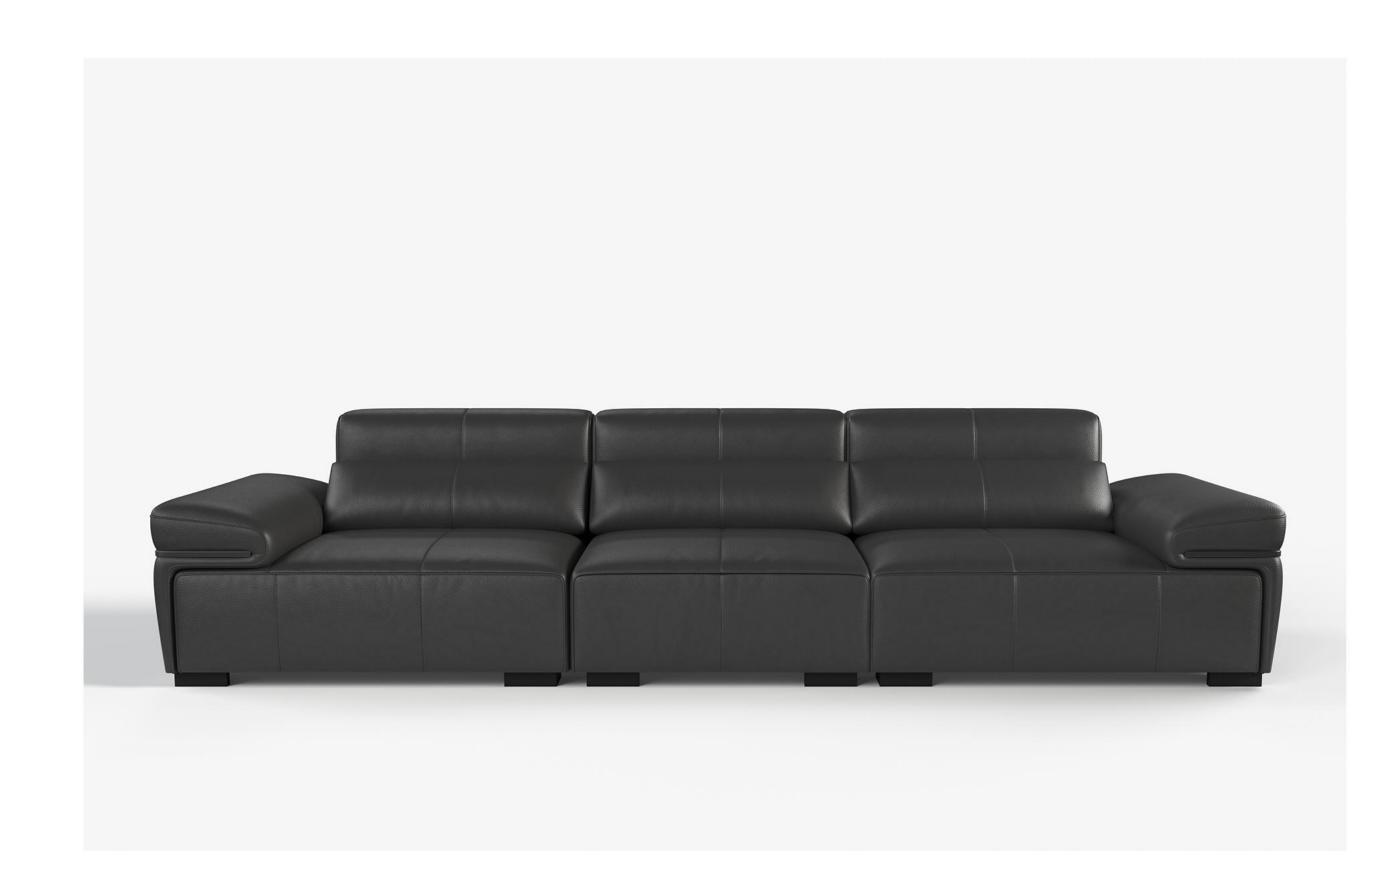

型号: S0737沙发 零售价: 11403元

三人位 | 3680\*1170\*860mm

材质: 实木框架+高回弹海绵+真皮

The trend target of fashion furniture, Tiktok control trend products, analya ze from customer demand and market trend, and improve the addedvaled ue of products Make every moment of leisure time comfortabledOolongda ea is a high-quality tea produced through processes such as picking, ging er withering, shaking, frying, rolling, and baking. It has a wide variety of ty pes, each with its own differences