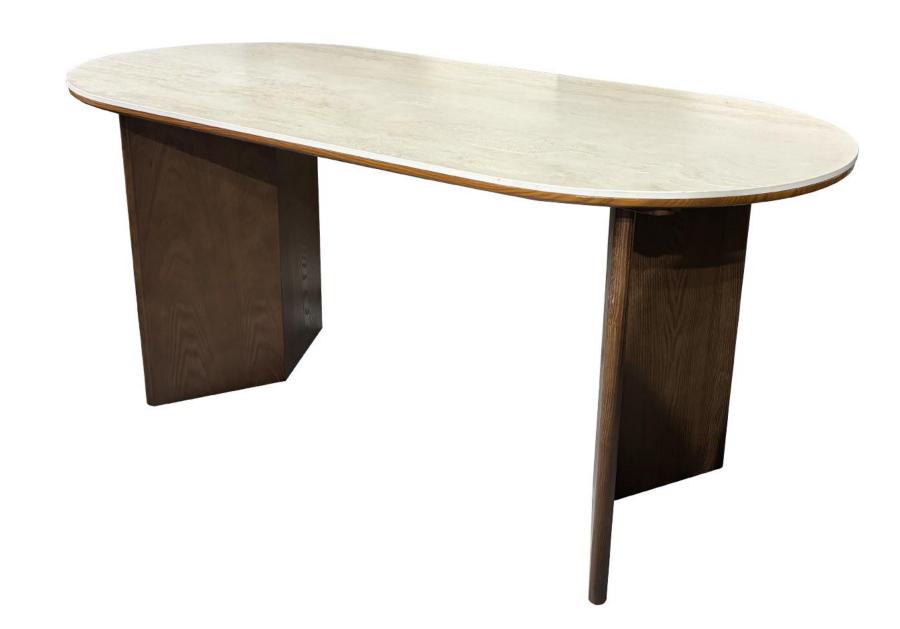

型号: ZD258餐桌 零售价: 3423元

1600\*800\*750mm

材质: 微晶石面亮光阿尔卑斯白+白腊木

The trend target of fashion furniture, Tiktok control trend products, an ze from customer demand and market trend, and improve the addedv ue of products Make every moment of leisure time comfortabledOolon pes, each with its own differences

The trend target of fashion furniture, Tiktok control ze from customer demand and market trend, and i ue of products Make every moment of leisure time ea is a high-quality tea produced through process er withering, shaking, frying, rolling, and baking. It pes, each with its own differences