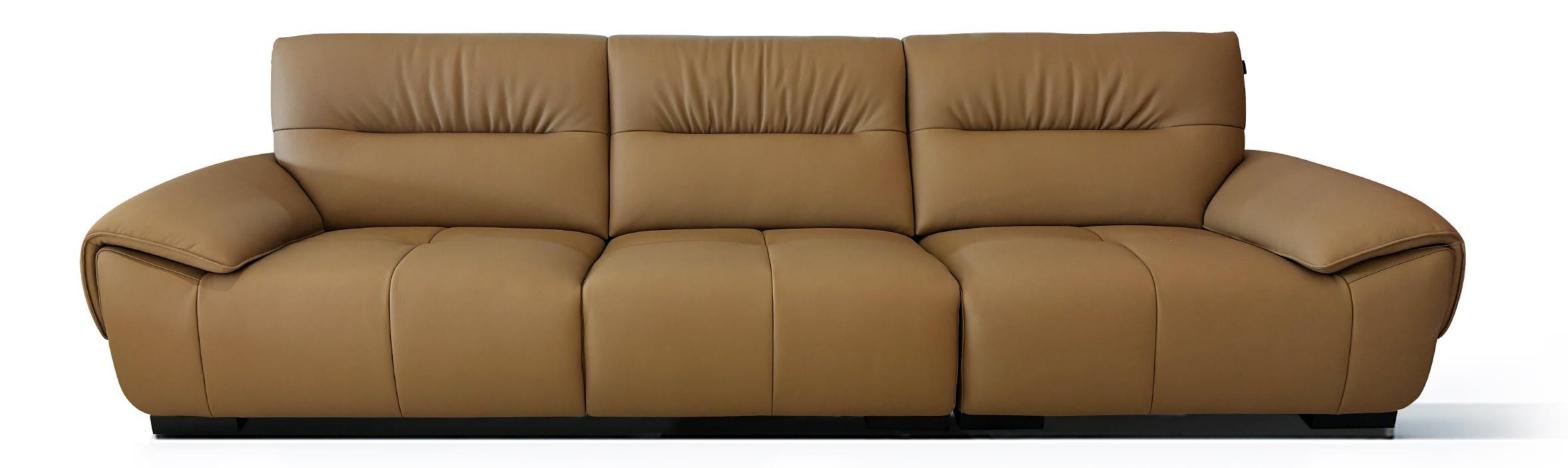

型号: S0684沙发 零售价: 14058元

四人位 | 3200\*980\*800mm

材质:实木框架+高回弹海绵+头层牛皮

型号: S0712沙发 零售价: 13629元

四人位 | 3200\*1020\*780mm

材质: 实木框架+高回弹海绵+头层牛皮

The trend target of fashion furniture, Tiktok control trend products, analya ze from customer demand and market trend, and improve the addedvaled ue of products Make every moment of leisure time comfortabledOolongda ea is a high-quality tea produced through processes such as picking, ging er withering, shaking, frying, rolling, and baking. It has a wide variety of ty pes, each with its own differences