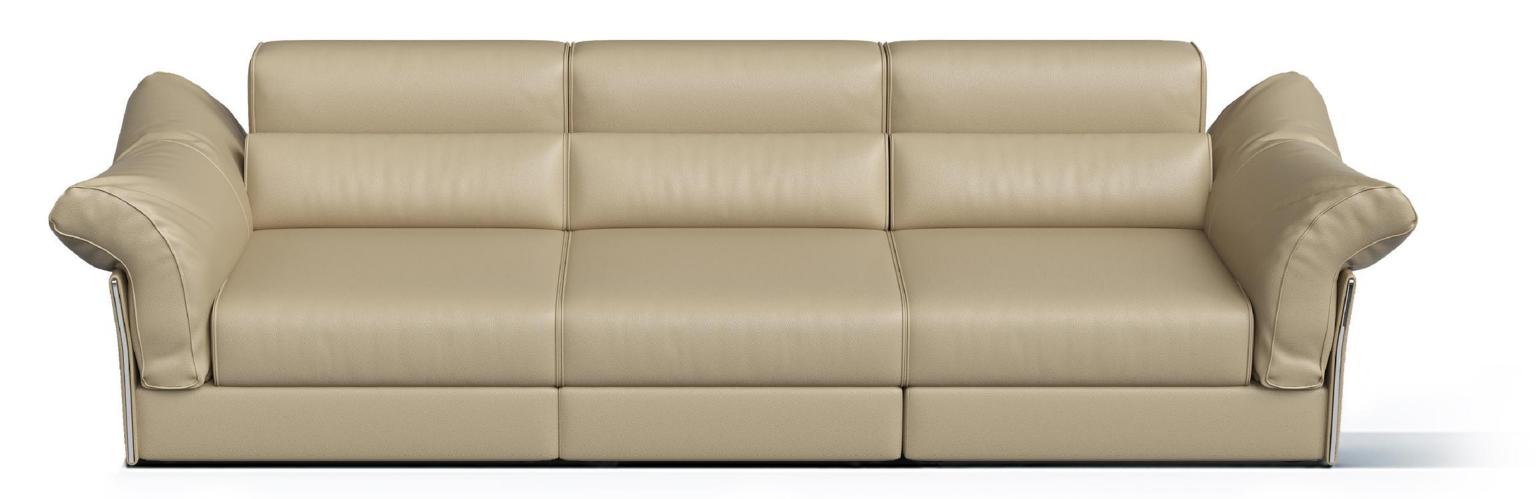

型号: S0737沙发 零售价: 11403元

三人位 | 3680\*1170\*860mm

材质: 实木框架+高回弹海绵+真皮

The trend target of fashion furniture, Tiktok control trend products, analya ze from customer demand and market trend, and improve the addedvaled ue of products Make every moment of leisure time comfortabledOolongda ea is a high-quality tea produced through processes such as picking, ging er withering, shaking, frying, rolling, and baking. It has a wide variety of ty pes, each with its own differences