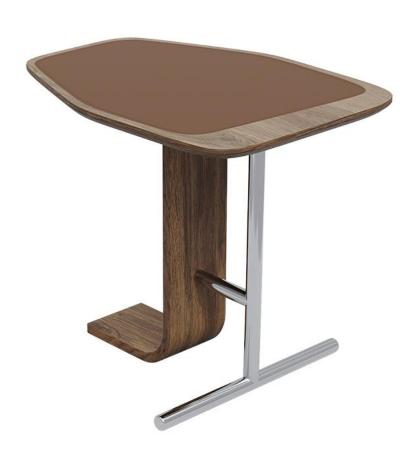

材质: 白蜡木+胡桃色底座+1.0厚度钢化灰玻

型号: ZE541边几 零售价: 1113元

530\*400\*460mm

材质: 马鞍皮+黑胡桃木皮+不锈钢