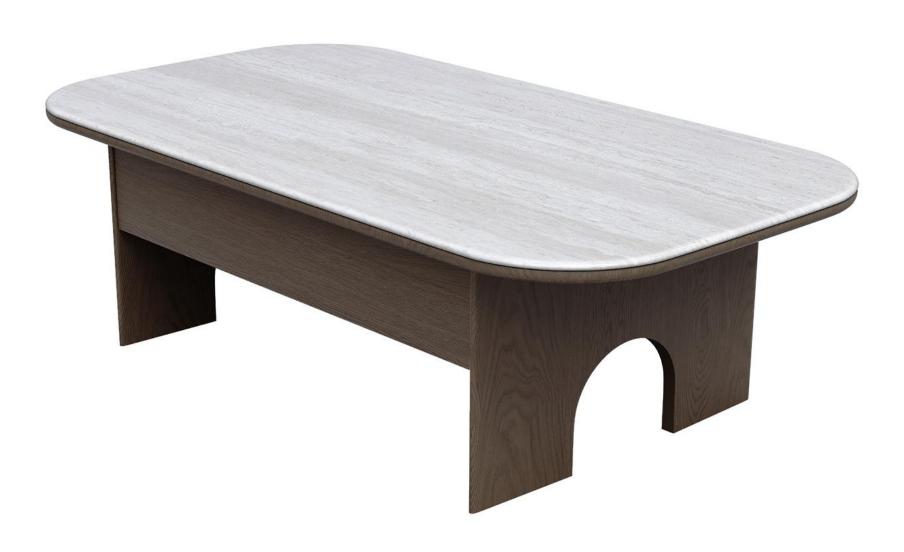

型号: ZE524茶几 零售价: 5487元

1420-1600\*700\*500/630mm

材质: 梦幻白微晶石+E1级中纤板+201不锈钢

The trend target of fashion furniture, Tiktok control trend products ze from customer demand and market trend, and improve the add ue of products Make eve

型号: ZE508茶几 零售价: 4629元

1430\*700\*470mm

材质: 微晶石+黑胡桃木皮+金属烤漆