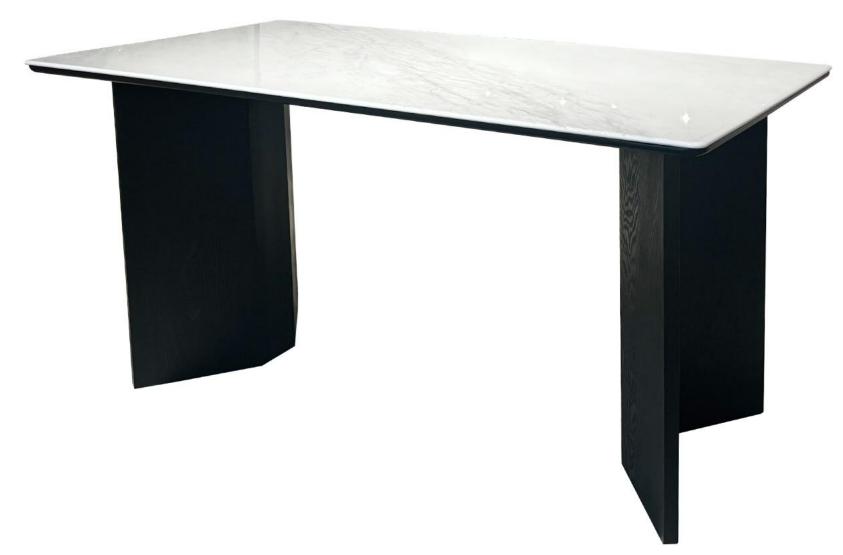

ue of products Make every moment of leisure time comfortabledOolongda ea is a high-quality tea produced through processes such as picking, ging er withering, shaking, frying, rolling, and baking. It has a wide variety of ty pes, each with its own differences



型号: ZD274餐桌 零售价: 9771元

1350\*1350\*760mm

材质: 多层板贴皮+不锈钢



型号: ZD267餐桌 零售价: 5358元

1600\*800\*760mm

材质:白蜡木+黑色贴木皮

#### 精湛工艺完美细节

The trend target of fashion furniture, Tiktok control trend products, analya ze from customer demand and market trend, and improve the addedvaled ue of products Make every moment of leisure time comfortabledOolongda ea is a high-quality tea produced through processes such as picking, ging er withering, shaking, frying, rolling, and baking. It has a wide variety of ty pes, each with its own differences



型号: ZD324餐桌 零售价: 2700元

1400\*800\*750mm

材质: 烟雨江南微晶石+多层板+白蜡木



型号: ZD323餐桌 零售价: 2601元

1400\*800\*750mm

材质: 洞石岩板+多层板+白蜡木



# TEA TABLE-茶几

好家具就要随心搭配

## **ELEGANT LINES**

### 优雅的线条完美体现品牌的精致追求

The trend target of fashion furniture, Tiktok control trend products ze from customer demand and market trend, and improve the add ue of products Make every moment of leisure time comfortabledO ea is a high-quality tea produced through



型号: ZE524茶几 零售价: 5487元

1420-1600\*700\*500/630mm

材质: 梦幻白微晶石+E1级中纤板+201不锈钢

The trend target of fashion furniture, Tiktok control trend products ze from customer demand and market trend, and improve the add ue of products Make eve



型号: ZE508茶几 零售价: 4629元

1430\*700\*470mm

材质: 微晶石+黑胡桃木皮+金属烤漆

## **CASUAL NOBLE**

### 简单纯净的色彩及造型 勾勒出让人眼前一亮的作品

The trend targ