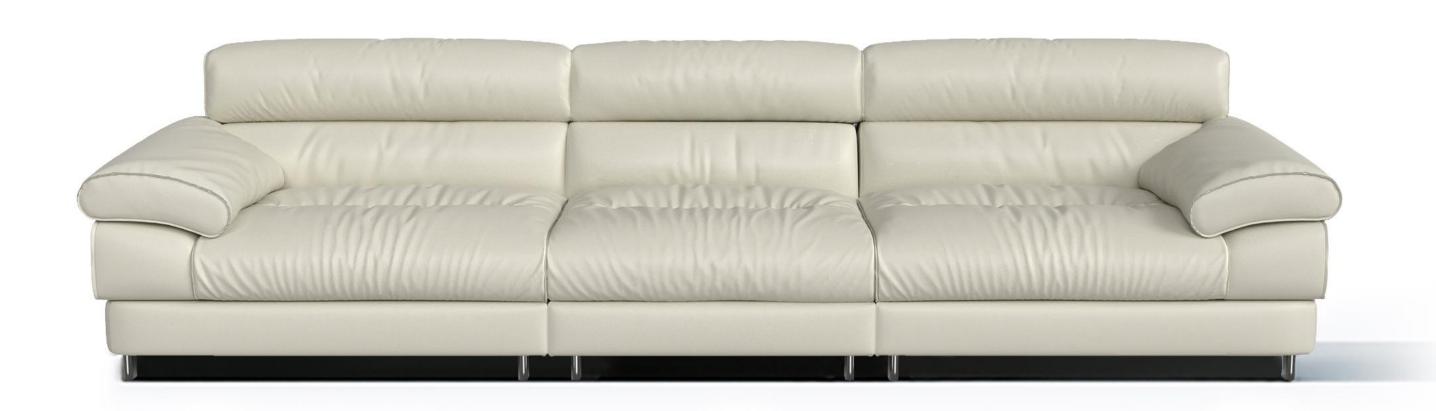

and market trend, and improve the addedvaled ue of products Make every moment of leisure time comfortabledOolongda ea is a high-quality tea produced through processes such as picking, ging er withering, shaking, frying, rolling, and baking. It has a wide variety of ty pes, each with its own differences



精湛工艺完美细节

The trend target of fashion furniture, Tiktok control trend products, analya ze from customer demand and market trend, and improve the addedvaled ue of products Make every moment of leisure time comfortabledOolongda ea is a high-quality tea produced through processes such as picking, ging er withering, shaking, frying, rolling, and baking. It has a wide variety of ty pes, each with its own differences

型号: S0714沙发 零售价: 14592元

三人位 | 3200\*1130\*850mm

材质: 实木框架+高回弹海绵+头层牛皮+不锈钢五金



型号: S0741沙发 零售价: 15429元

三人位 | 3250\*1050\*850mm

材质: 实木框架+高回弹海绵+头层牛皮

#### 精湛工艺完美细节

The trend target of fashion furniture, Tiktok control trend products, analya ze from customer demand and market trend, and improve the addedvaled ue of products Make every moment of leisure time comfortabledOolongda ea is a high-quality tea produced through processes such as picking, ging er withering, shaking, frying, rolling, and baking. It has a wide variety of ty pes, each with its own differences



型号: S0723沙发 零售价: 12858元

四人位 | 3180\*1010\*880mm

材质: 实木框架+高回弹海绵+头层牛皮+实木脚



型号: S0773沙发 零售价: 11913元

四人位 | 3090\*990\*870mm

材质: 实木框架+高回弹海绵+头层牛皮+实木脚

The trend target of fashion furniture, Tiktok control trend products, analya ze from customer demand and market trend, and improve the addedvaled ue of p