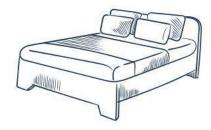

# BED-软床

好家具就要随心搭配

型号: C1310床 零售价: 5658元

2200\*1940\*1100mm

材质: 实木框架+高回弹海绵+头层牛皮

型号: BX314床 零售价: 3858元

1.8米床 | 2230\*1900\*1150mm 1.5米床 | 2230\*1600\*1150mm

材质:实木框架+高回弹海绵+柔软羊羔绒+实木脚

The trend target of fashion furniture, Tiktok control trend products, analya ze from customer demand and market trend, and improve the addedvaled ue of products Make every moment of leisure time comfortabledOolongda ea is a high-quality tea produced through processes such as picking, ging er withering, shaking, frying, rolling, and baking. It has a wide variety of ty pes, each with its own differences

型号: BX313床 零售价: 3642元

1.8米床 | 2120\*1880\*1150mm 1.5米床 | 2120\*1580\*1150mm

材质: 实木框架+高回弹海绵+天鹅绒+碳素钢脚