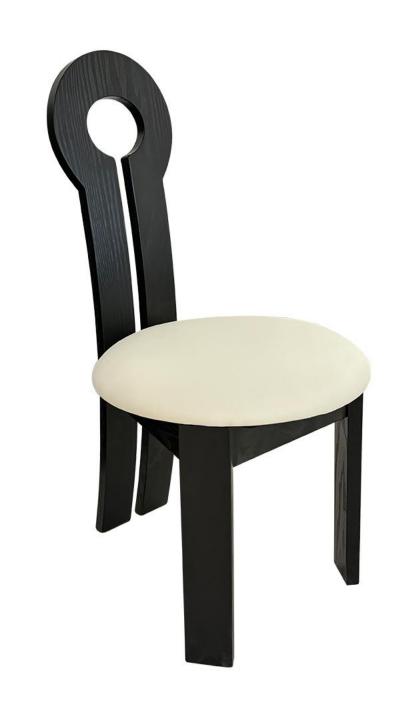

demand and market trend, and improve the add ue of products Make eve





型号: YX707餐椅 零售价: 792元

470\*540\*930mm

材质: 橡木+高回弹海绵+印花布

# Dining chair series

### 简单纯净的色彩及造型 勾勒出让人眼前一亮的作品

The trend target of fashion furniture, Tiktok control trend products, an ze from customer demand and market trend, and improve the addedv ue of products Make every moment of leisure time comfortabledOolon ea is a high-quality tea produced through processes such as picking, er withering, shaking, frying, rolling, and baking. It has a wide variety pes, each with its own differences

The trend target of fashion furniture, Tiktok control trend products, an ze from customer demand and market trend, and improve the addedv ue of products Make every moment



型号: YX709餐椅 零售价: 687元

560\*500\*770mm

材质: 橡木+高回弹海绵+仿真皮



型号: YX857餐椅 零售价: 642元

570\*460\*820mm 材质: 橡木+科技皮

## **DEFINESPACE**

### 家的不同氛围的定义

The trend target of fashion furniture, Tiktok control trend products, an ze from customer demand and market trend, and improve the addedv ue of products Make every moment of leisure time comfortabledOolon ea is a high-quality tea produced through processes such as picking, er withering, shaking, frying, rolling, and baking. It has a wide variety pes, each with its own differences

型号: YX732餐椅 零售价: 978元

500\*550\*780mm 材质: 超纤皮+白蜡木



# Dining chair series

### 简单纯净的色彩及造型 勾勒出让人眼前一亮的作品

The trend target of fashion furniture, Tiktok control trend products, an ze from customer demand and market trend, and improve the addedv ue of products Make every moment of leisure time comfortabledOolon ea is a high-qual