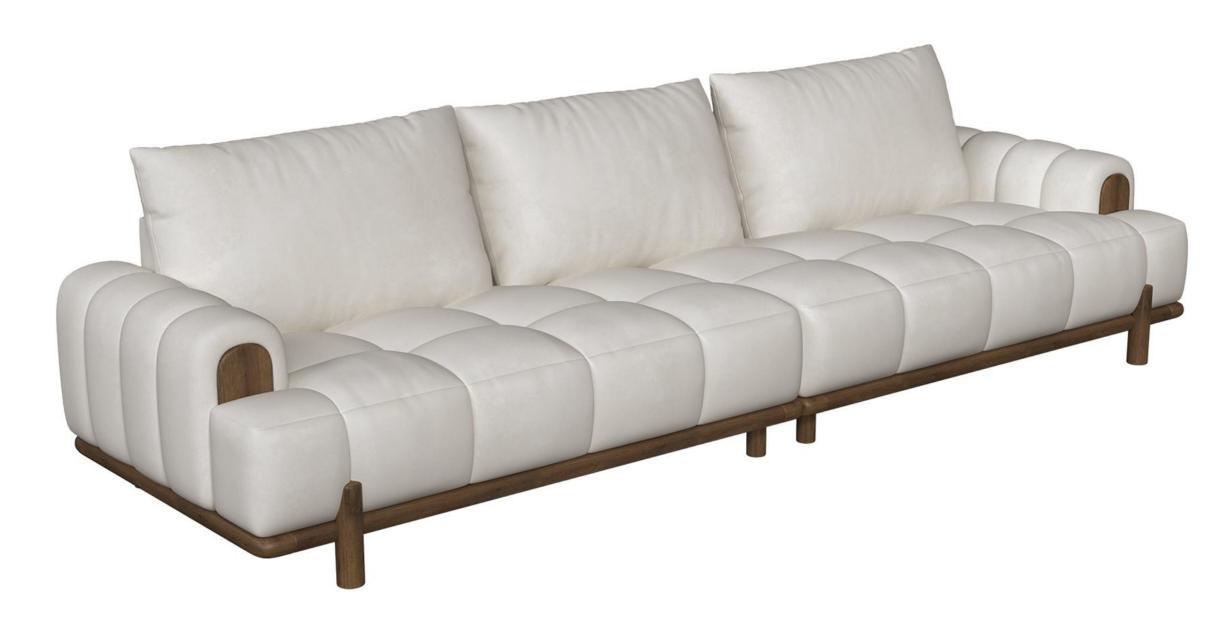

型号: S0737沙发 零售价: 11403元

三人位 | 3680\*1170\*860mm

材质: 实木框架+高回弹海绵+真皮

The trend target of fashion furniture, Tiktok control trend products, analya ze from customer demand and market trend, and improve the addedvaled ue of products Make every moment of leisure time comfortabledOolongda ea is a high-quality tea produced through processes such as picking, ging er withering, shaking, frying, rolling, and baking. It has a wide variety of ty pes, each with its own differences