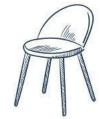

The trend target of fashion furniture, Tiktok control trend products ze from customer demand and market trend, and improve the add ue of products Make eve

型号: YX707餐椅 零售价: 792元

470\*540\*930mm

材质: 橡木+高回弹海绵+印花布