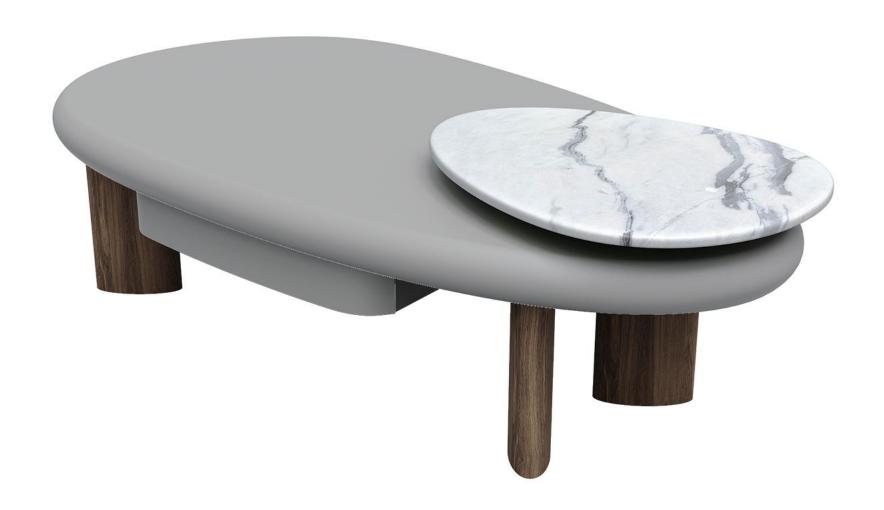

The trend target of fashion furniture, Tiktok control trend products, an ze from customer demand and market trend, and improve the addedv ue of products Make every moment

型号: ZE525茶几 零售价: 3129元

1400\*770\*400mm

材质: 大理石+黑胡桃木皮+金属烤漆

型号: ZE529茶几 零售价: 2622元

1200\*660\*450mm

材质: 哑光灰洞微晶石+E1级中纤板+松木抽斗