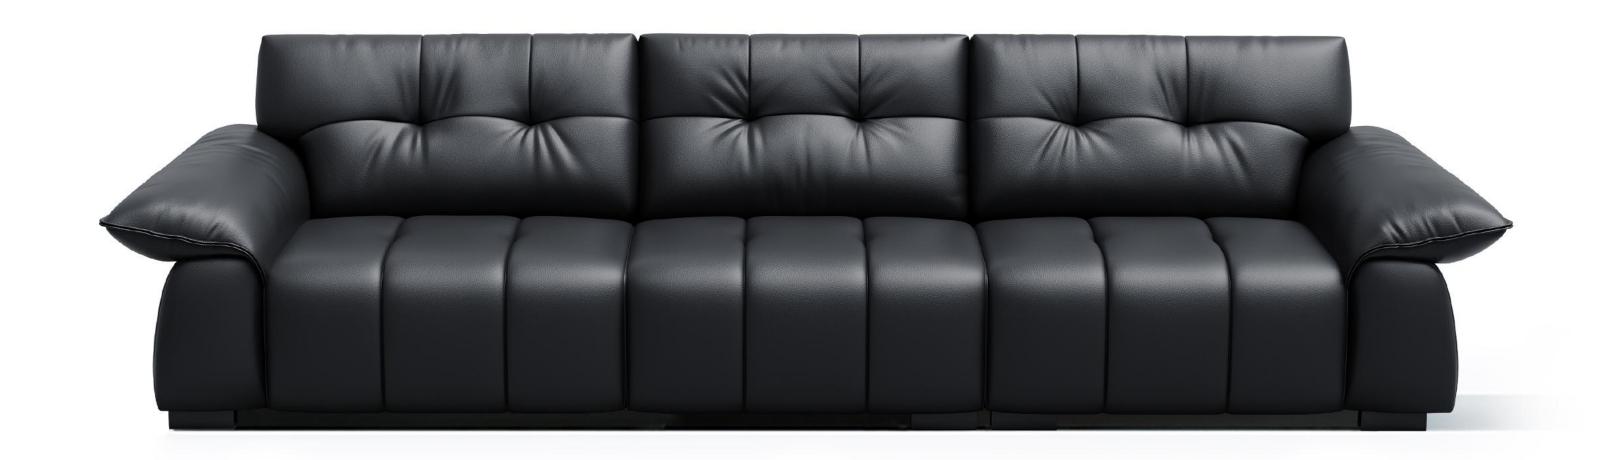

t of leisure time comfortabledOolongda ea is a high-quality tea produced through processes such as picking, ging er withering, shaking, frying, rolling, and baking. It has a wide variety of ty pes, each with its own differences

型号: S0714沙发 零售价: 14592元

三人位 | 3200\*1130\*850mm

材质: 实木框架+高回弹海绵+头层牛皮+不锈钢五金



型号: S0741沙发 零售价: 15429元

三人位 | 3250\*1050\*850mm

材质: 实木框架+高回弹海绵+头层牛皮

#### 精湛工艺完美细节

The trend target of fashion furniture, Tiktok control trend products, analya ze from customer demand and market trend, and improve the addedvaled ue of products Make every moment of leisure time comfortabledOolongda ea is a high-quality tea produced through processes such as picking, ging er withering, shaking, frying, rolling, and baking. It has a wide variety of ty pes, each with its own differences



型号: S0723沙发 零售价: 12858元

四人位 | 3180\*1010\*880mm

材质: 实木框架+高回弹海绵+头层牛皮+实木脚



型号: S0773沙发 零售价: 11913元

四人位 | 3090\*990\*870mm

材质: 实木框架+高回弹海绵+头层牛皮+实木脚

The trend target of fashion furniture, Tiktok control trend products, analya ze from customer demand and market trend, and improve the addedvaled ue of products Make every moment of leisure time comfortabledOolongda ea is a high-quality tea produced through processes such as picking, ging er withering, shaking, frying, rolling, and baking. It has a wide variety of ty pes, each with its own differences



型号: S0679沙发 零售价: 9558元

三人位 | 2800\*940\*860mm

材质: 实木框架+高回弹海绵+牛奶绒

### PERFECT DETAILS

#### 精湛工艺完美细节

The trend target of fashion furniture, Tiktok control trend products, analya ze from customer demand and market trend, and improve the