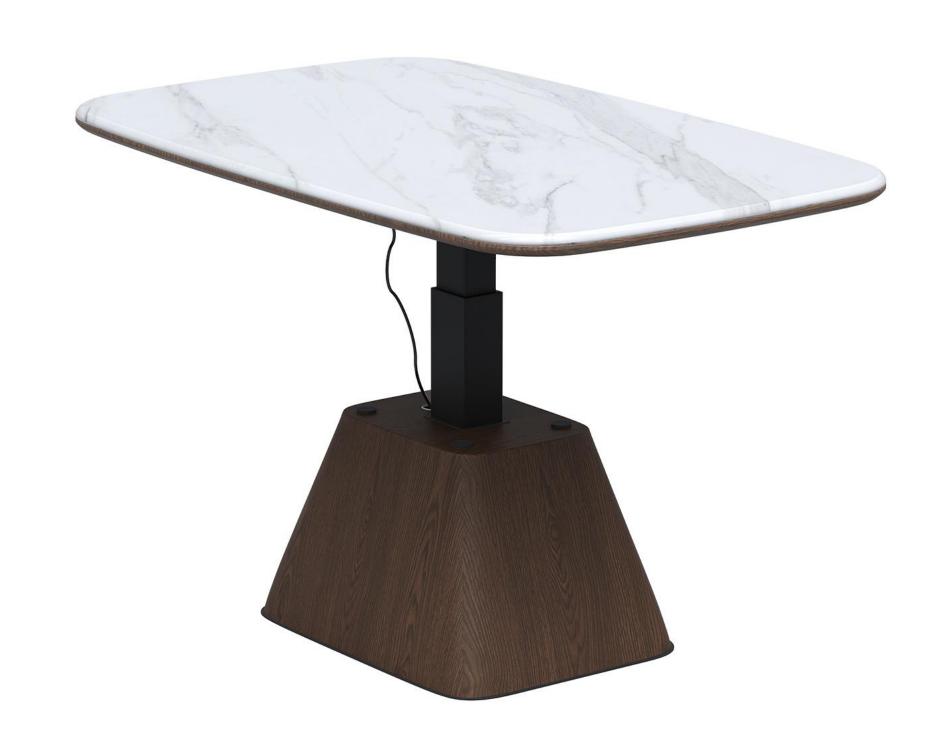

材质: 马鞍皮+黑胡桃木皮+五金

型号: ZC271边几 零售价: 1629元

500\*500\*500mm 材质:密度板贴胡桃木

型号: ZC268边几 零售价: 4500元

700\*420\*570/710mm

材质: 多层板贴木皮+底部配重钢板+不锈钢升降杆

型号: ZC270边几 零售价: 2487元

480\*360\*600mm

材质:密度板+胡桃木皮拼花

型号: ZC272边几 零售价: 4929元

750\*420\*570/720mm

材质: 多层板贴木皮+底部配重钢板+不锈钢升降杆

型号: ZC276床头柜 零售价: 7200元

450\*350\*490mm

材质: 胡桃木皮柜体+高密度板烤漆脚+钢化玻璃