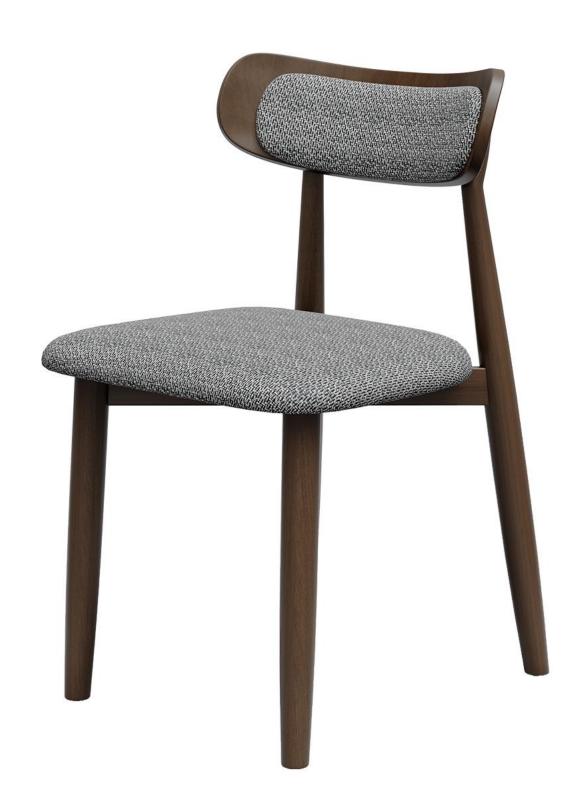

The trend target of fashion furniture, Tiktok control trend products, an ze from customer demand and market trend, and improve the addedv ue of products Make every moment

型号: YX709B餐椅

零售价: 645元

560\*500\*770mm

材质: 橡木+高回弹海绵+仿真皮

型号: YX735餐椅 零售价: 762元

490\*550\*830mm

材质: 高级棉麻布艺+白蜡木

www.QDcasa.com