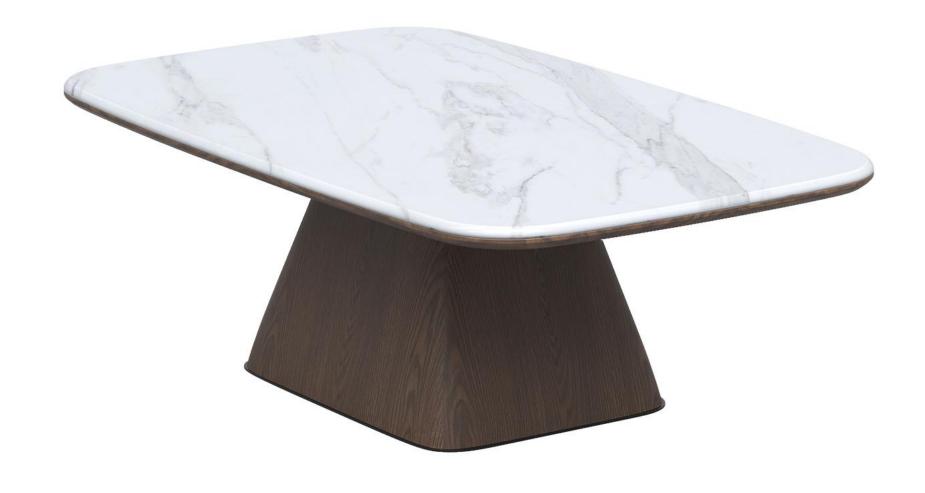

型号: ZE524茶几 零售价: 5487元

1420-1600\*700\*500/630mm

材质: 梦幻白微晶石+E1级中纤板+201不锈钢

The trend target of fashion furniture, Tiktok control trend products ze from customer demand and market trend, and improve the add ue of products Make eve

型号: ZE508茶几 零售价: 4629元

1430\*700\*470mm

材质: 微晶石+黑胡桃木皮+金属烤漆