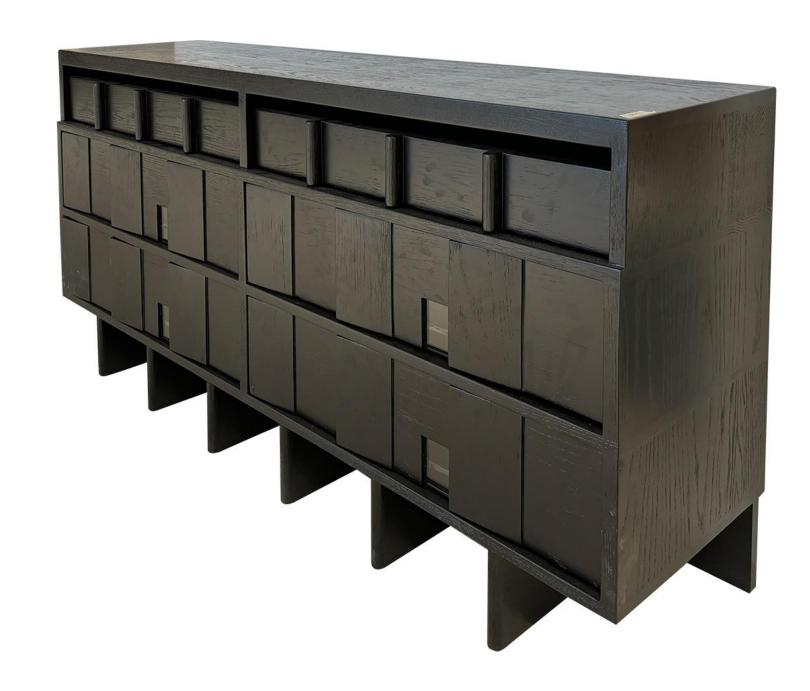

The trend target of fashion furniture, Tiktok control trend products, an ze from customer demand and market trend, and improve the addedv ue of products Make every moment

型号: GX037装饰柜 零售价: 9429元

1400\*400\*780mm

材质: E1级中纤板+油漆