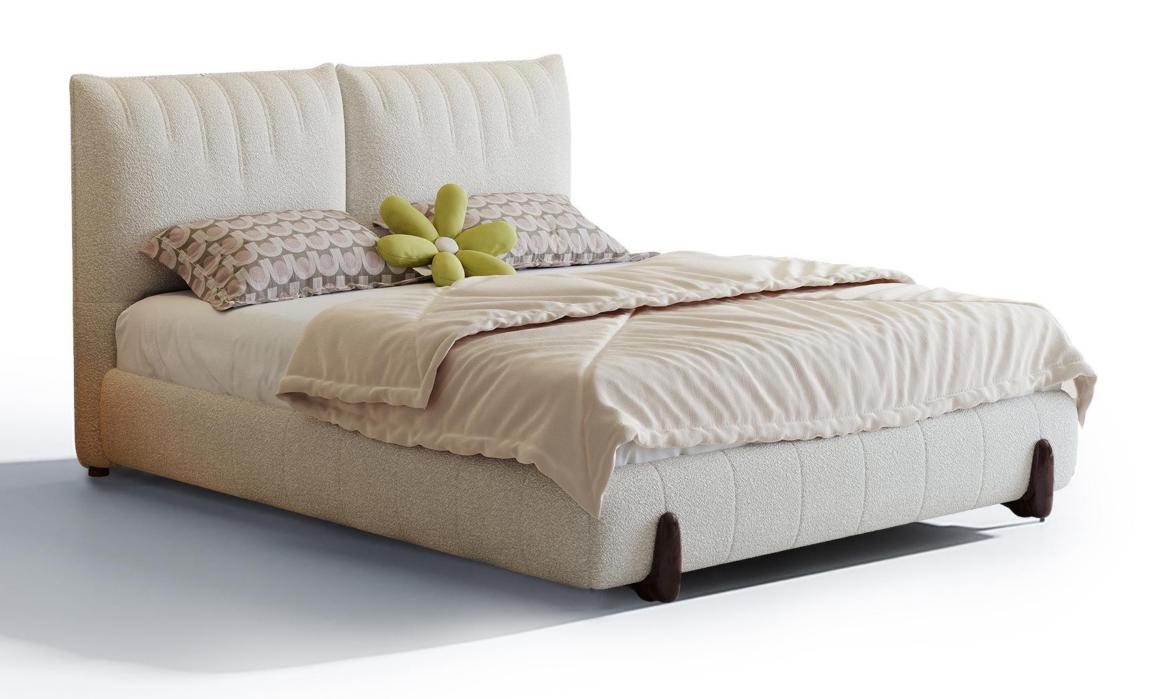

# BED-软床

好家具就要随心搭配

型号: C1310床 零售价: 5658元

2200\*1940\*1100mm

材质: 实木框架+高回弹海绵+头层牛皮

型号: BX314床 零售价: 3858元

1.8米床 | 2230\*1900\*1150mm 1.5米床 | 2230\*1600\*1150mm

材质:实木框架+高回弹海绵+柔软羊羔绒+实木脚

The trend target of fashion furniture, Tiktok control trend products, analya ze from customer demand and market trend, and improve the addedvaled ue of products Make every moment of leisure time comfortabledOolongda ea is a high-quality tea produced through processes such as picking, ging er withering, shaking, frying, rolling, and baking. It has a wide variety of ty pes, each with its own differences