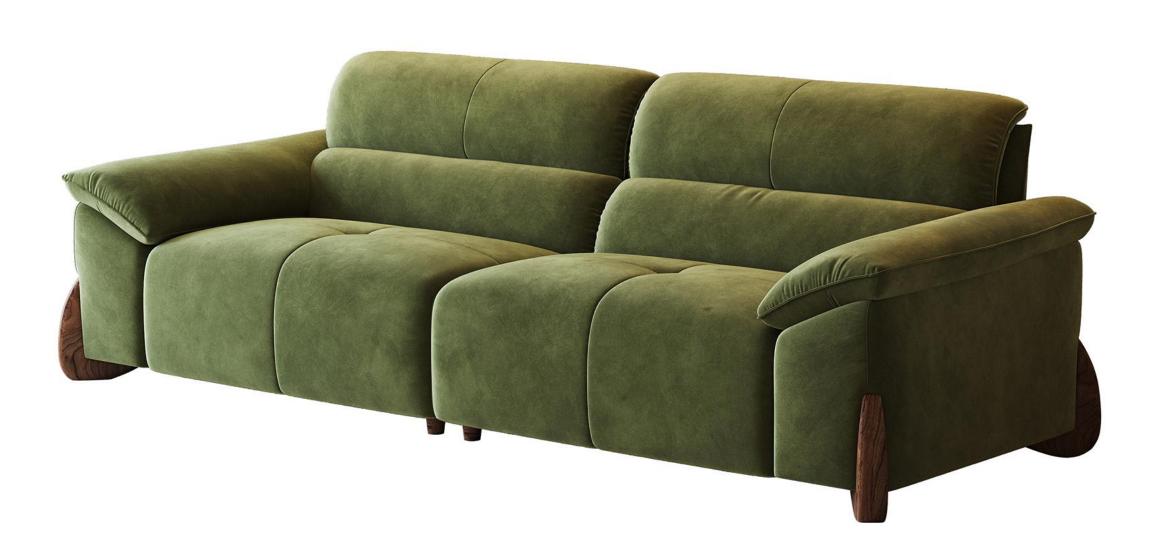

d improve the addedvaled ue of products Make every moment of leisure time comfortabledOolongda ea is a high-quality tea produced through processes such as picking, ging er withering, shaking, frying, rolling, and baking. It has a wide variety of ty pes, each with its own differences



型号: S0671沙发 零售价: 8142元

四人位 | 3150\*1100\*820mm

材质: 实木框架+高回弹海绵+羊羔绒+实木脚

# PERFECT DETAILS

#### 精湛工艺完美细节

The trend target of fashion furniture, Tiktok control trend products, analya ze from customer demand and market trend, and improve the addedvaled ue of products Make every moment of leisure time comfortabledOolongda ea is a high-quality tea produced through processes such as picking, ging er withering, shaking, frying, rolling, and baking. It has a wide variety of ty pes, each with its own differences



型号: S0670沙发 零售价: 7713元

四人位 | 2800\*990\*920mm

材质: 实木框架+高回弹海绵+天鹅绒+实木脚

#### 精湛工艺完美细节

The trend target of fashion furniture, Tiktok control trend products, analya ze from customer demand and market trend, and improve the addedvaled ue of products Make every moment of leisure time comfortabledOolongda ea is a high-quality tea produced through processes such as picking, ging er withering, shaking, frying, rolling, and baking. It has a wide variety of ty pes, each with its own differences



型号: S0684沙发 零售价: 14058元

四人位 | 3200\*980\*800mm

材质:实木框架+高回弹海绵+头层牛皮



型号: S0712沙发 零售价: 13629元

四人位 | 3200\*1020\*780mm

材质: 实木框架+高回弹海绵+头层牛皮

The trend target of fashion furniture, Tiktok control trend products, analya ze from customer demand and market trend, and improve the addedvaled ue of products