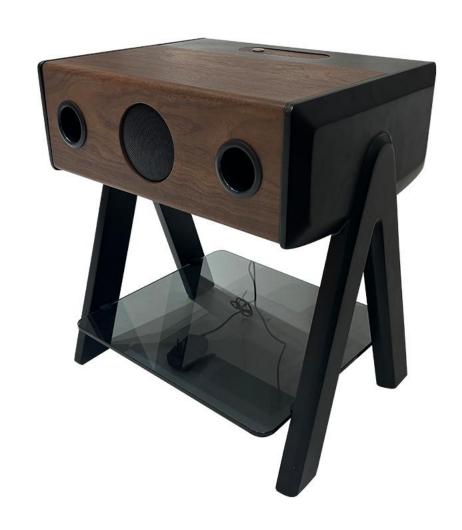

材质:密度板+胡桃木皮拼花

型号: ZC272边几 零售价: 4929元

750\*420\*570/720mm

材质: 多层板贴木皮+底部配重钢板+不锈钢升降杆

型号: ZC276床头柜 零售价: 7200元

450\*350\*490mm

材质: 胡桃木皮柜体+高密度板烤漆脚+钢化玻璃