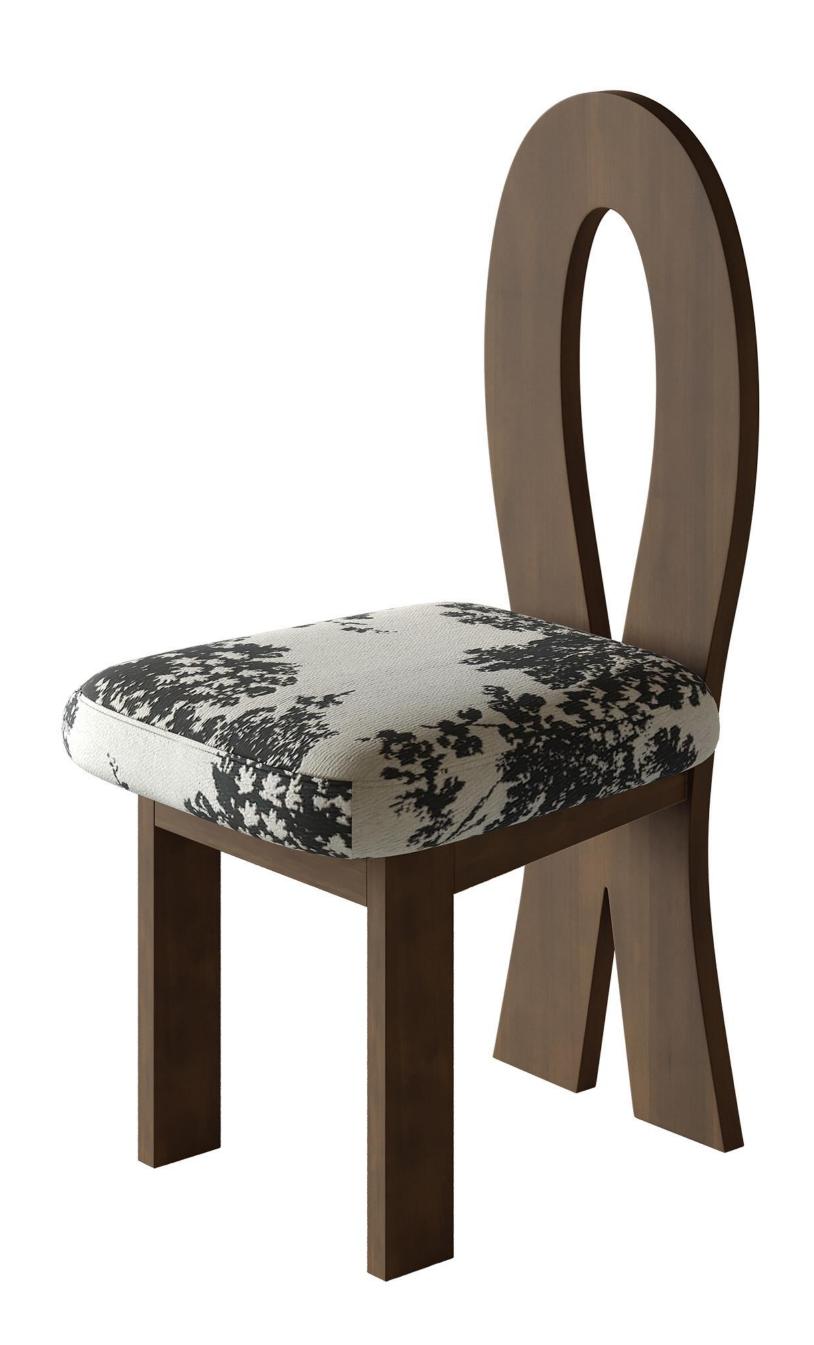

The trend target of fashion furniture, Tiktok control trend products ze from customer demand and market trend, and improve the add ue of products Make eve

型号: YX707餐椅 零售价: 792元

470\*540\*930mm

材质: 橡木+高回弹海绵+印花布