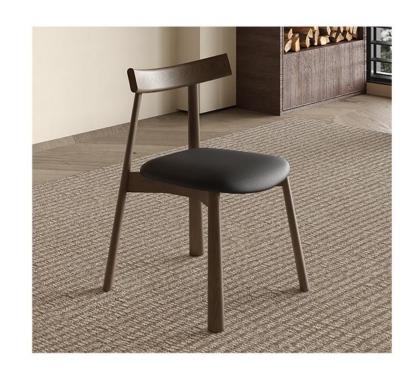

The trend target of fashion furniture, Tiktok control trend products, an ze from customer demand and market trend, and improve the addedv ue of products Make every moment

型号: YX709餐椅 零售价: 687元

560\*500\*770mm

材质: 橡木+高回弹海绵+仿真皮

型号: YX857餐椅 零售价: 642元

570\*460\*820mm 材质: 橡木+科技皮