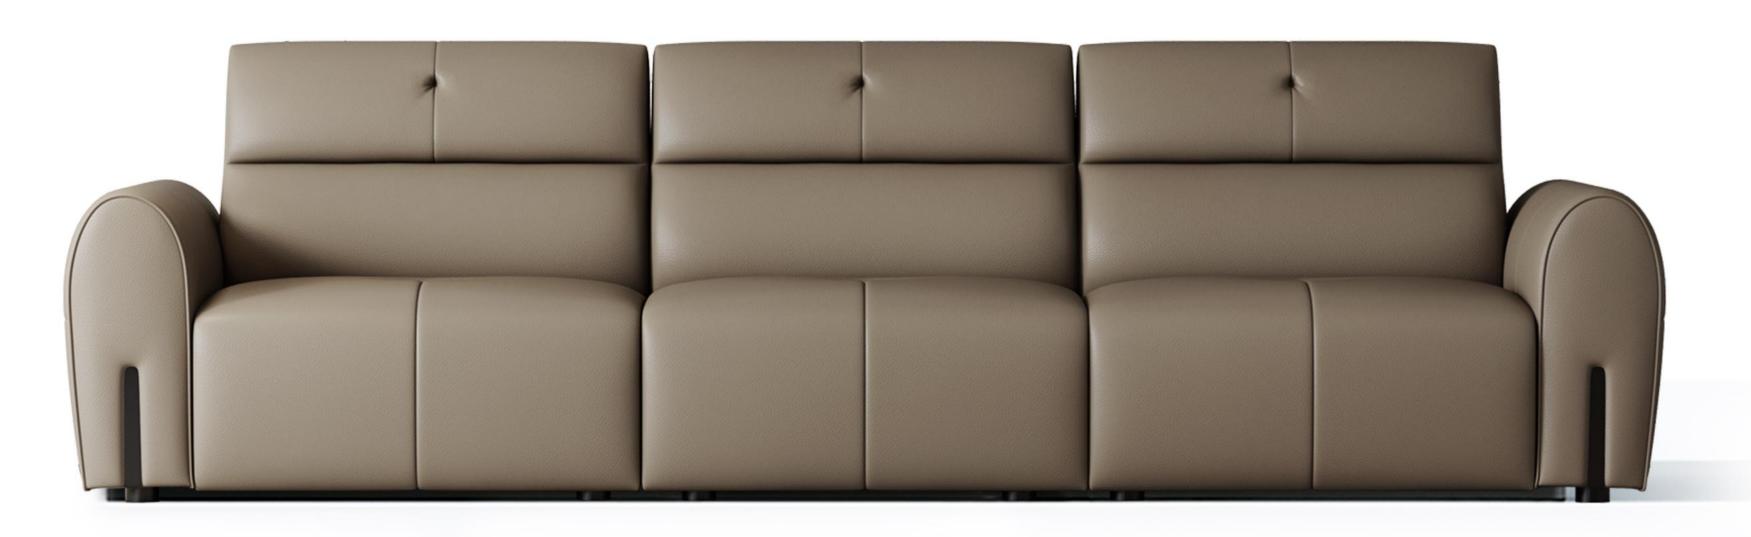

型号: S0523FA沙发 零售价: 7116元

四人位 | 2850\*940\*860mm

材质: 实木框架+高回弹海绵+真皮+碳素钢脚

可定制3.2米+500元

The trend target of fashion furniture, Tiktok control trend products, analya ze from customer demand and market trend, and improve the addedvaled ue of products Make every moment of leisure time comfortabledOolongda ea is a high-quality tea produced through processes such as picking, ging er withering, shaking, frying, rolling, and baking. It has a wide variety of ty pes, each with its own differences