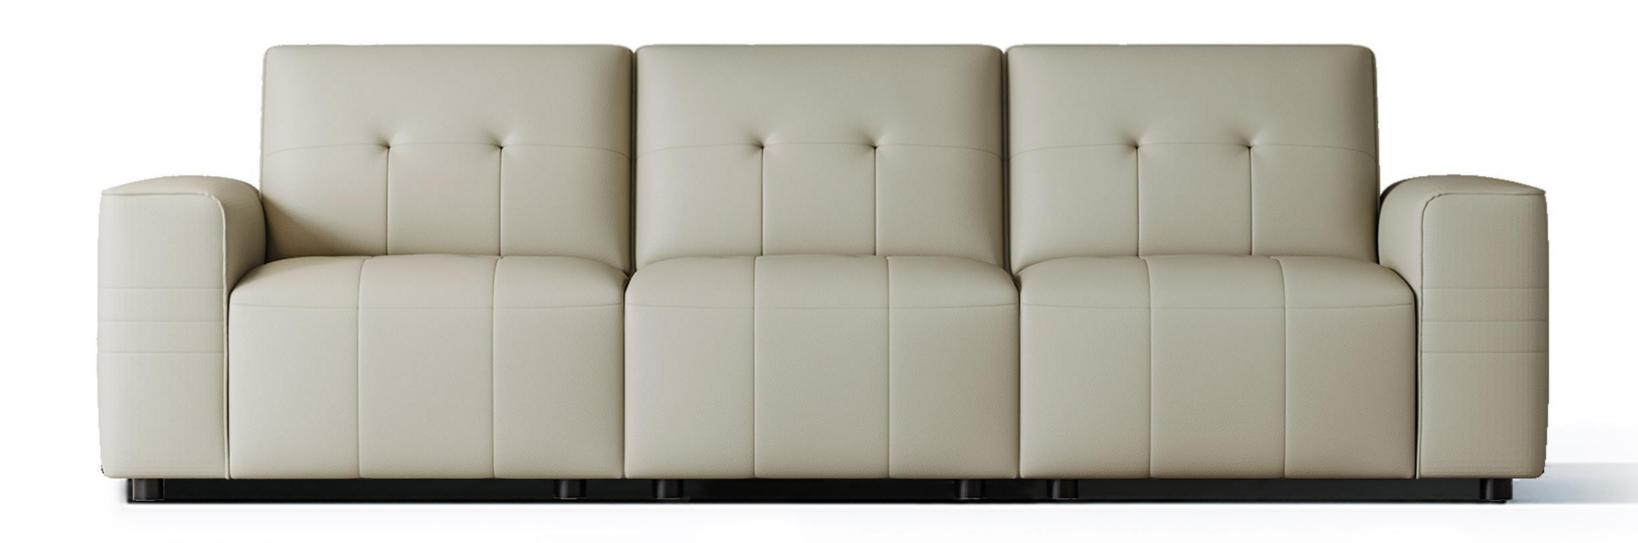

型号: S0527FA沙发 零售价: 7116元

四人位 | 2800\*940\*870mm

材质:实木框架+高回弹海绵+真皮+碳素钢脚

可定制3.2米+500元

型号: S0526FA沙发 零售价: 7116元

四人位 | 2800\*920\*830mm

材质: 实木框架+高回弹海绵+真皮+碳素钢脚

可定制3.2米+500元