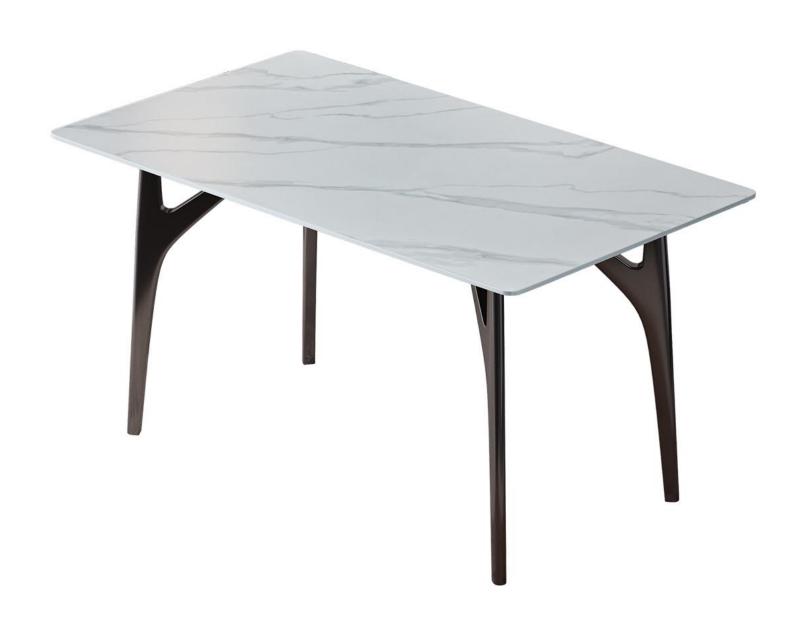

# TABLE-餐桌

好家具就要随心搭配

#### 精湛工艺完美细节

The trend target of fashion furniture, Tiktok control trend products, analya ze from customer demand and market trend, and improve the addedvaled ue of products Make every moment of leisure time comfortabledOolongda ea is a high-quality tea produced through processes such as picking, ging er withering, shaking, frying, rolling, and baking. It has a wide variety of ty pes, each with its own differences

型号: ZD202BB餐桌

零售价: 2700元

1400\*800\*750mm

材质: 雪山白岩板+碳素钢底架+中纤板底板