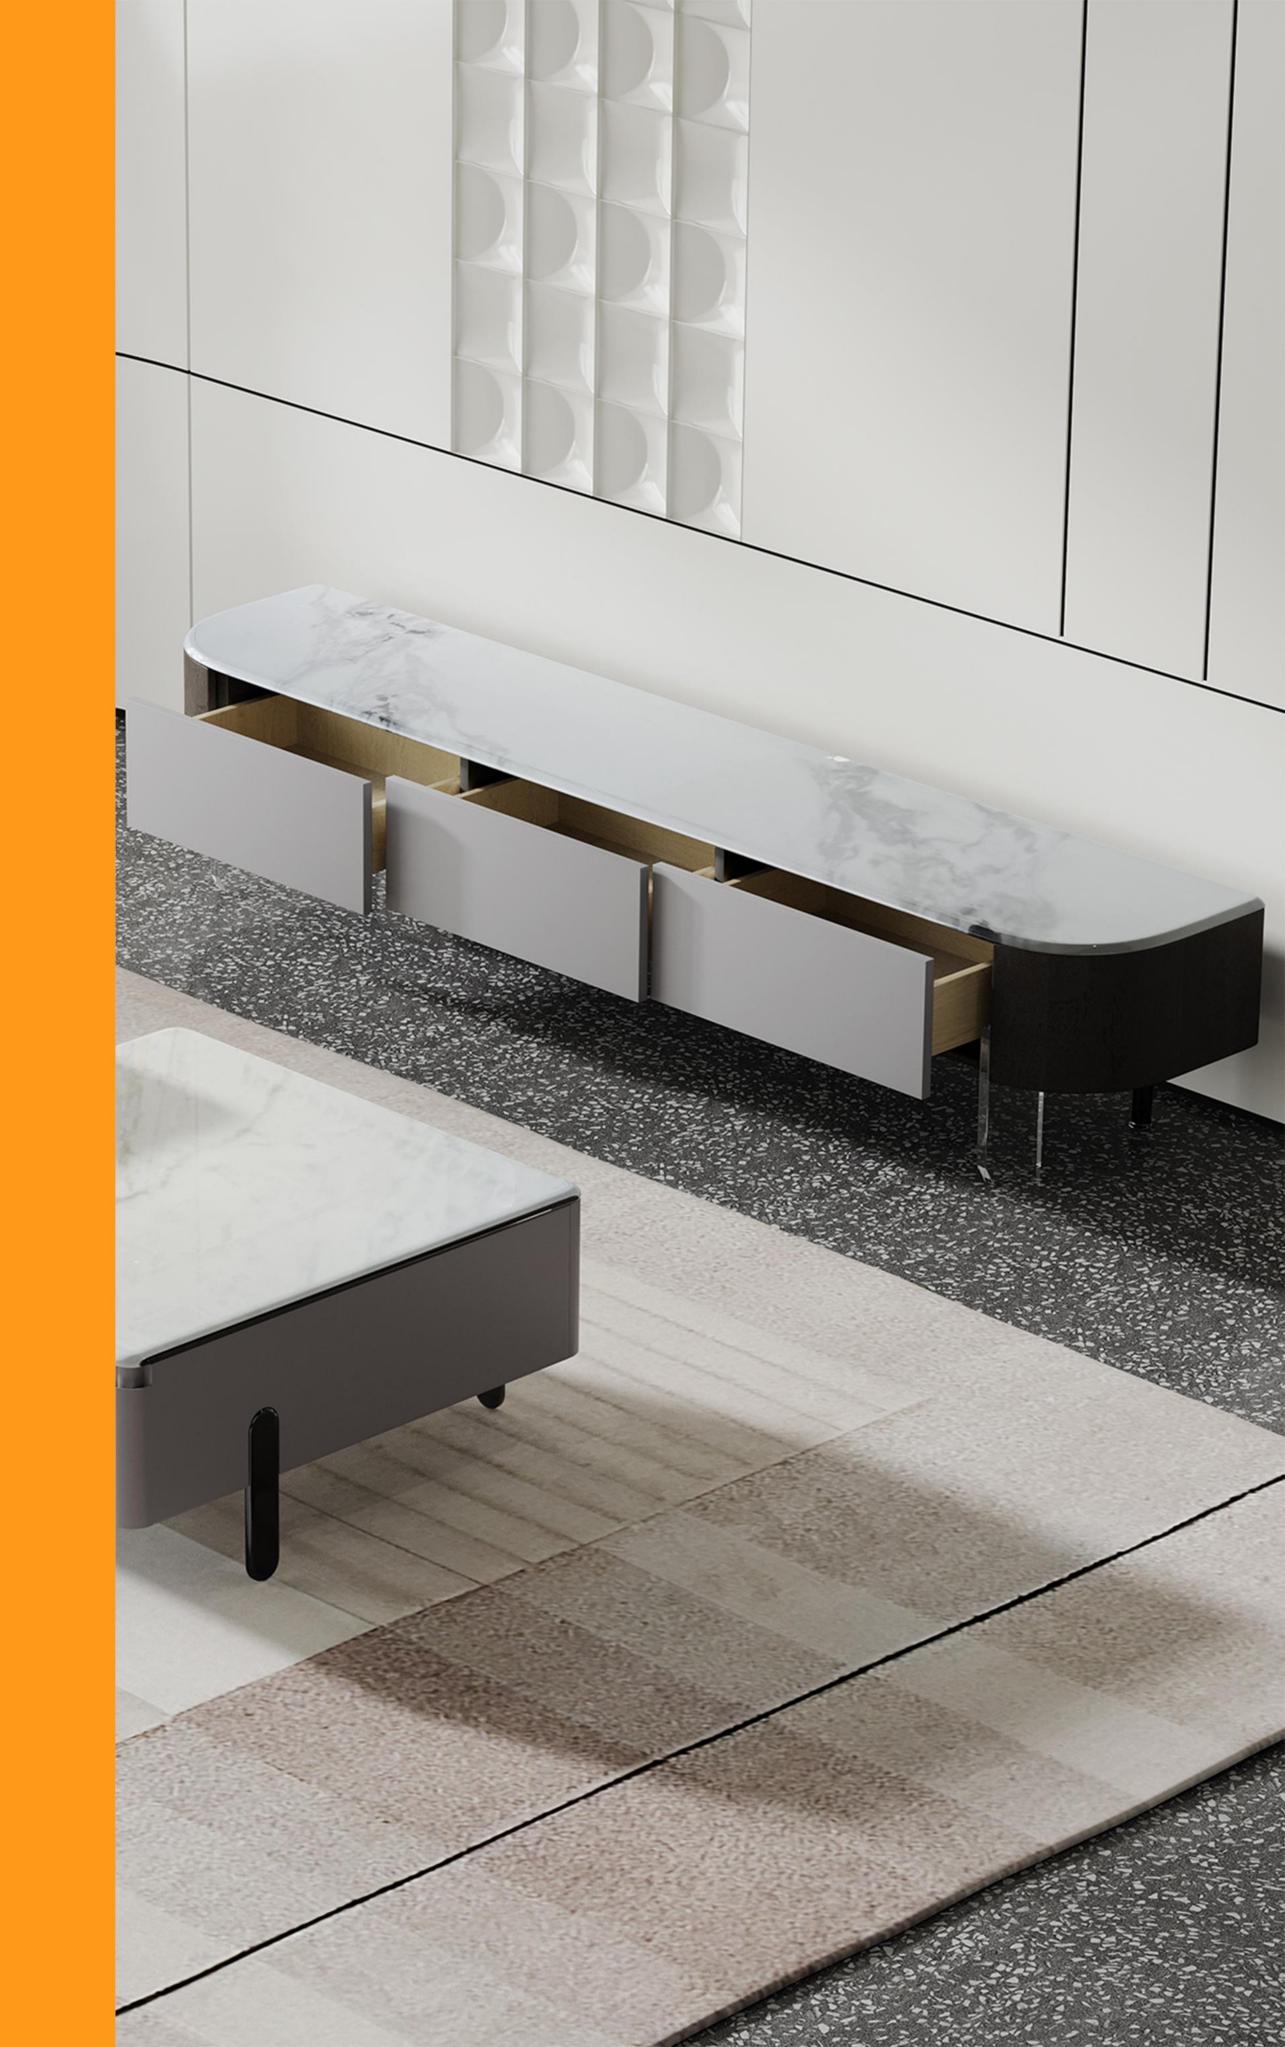

# CABINET-电视柜

好家具就要随心搭配

型号: GT168电视柜 零售价: 2940元

2000\*400\*390mm

材质: A89微晶石+E1级中纤板+201不锈钢+松木抽斗

型号: GT169电视柜 零售价: 2880元

2000\*400\*430mm

材质:潘多拉微晶石+E1级中纤板+201不锈钢+松木抽斗

型号: GT174电视柜 零售价: 3039元

2000\*400\*380mm

材质: 微晶石+E1级中纤板+松木抽斗+亚克力脚