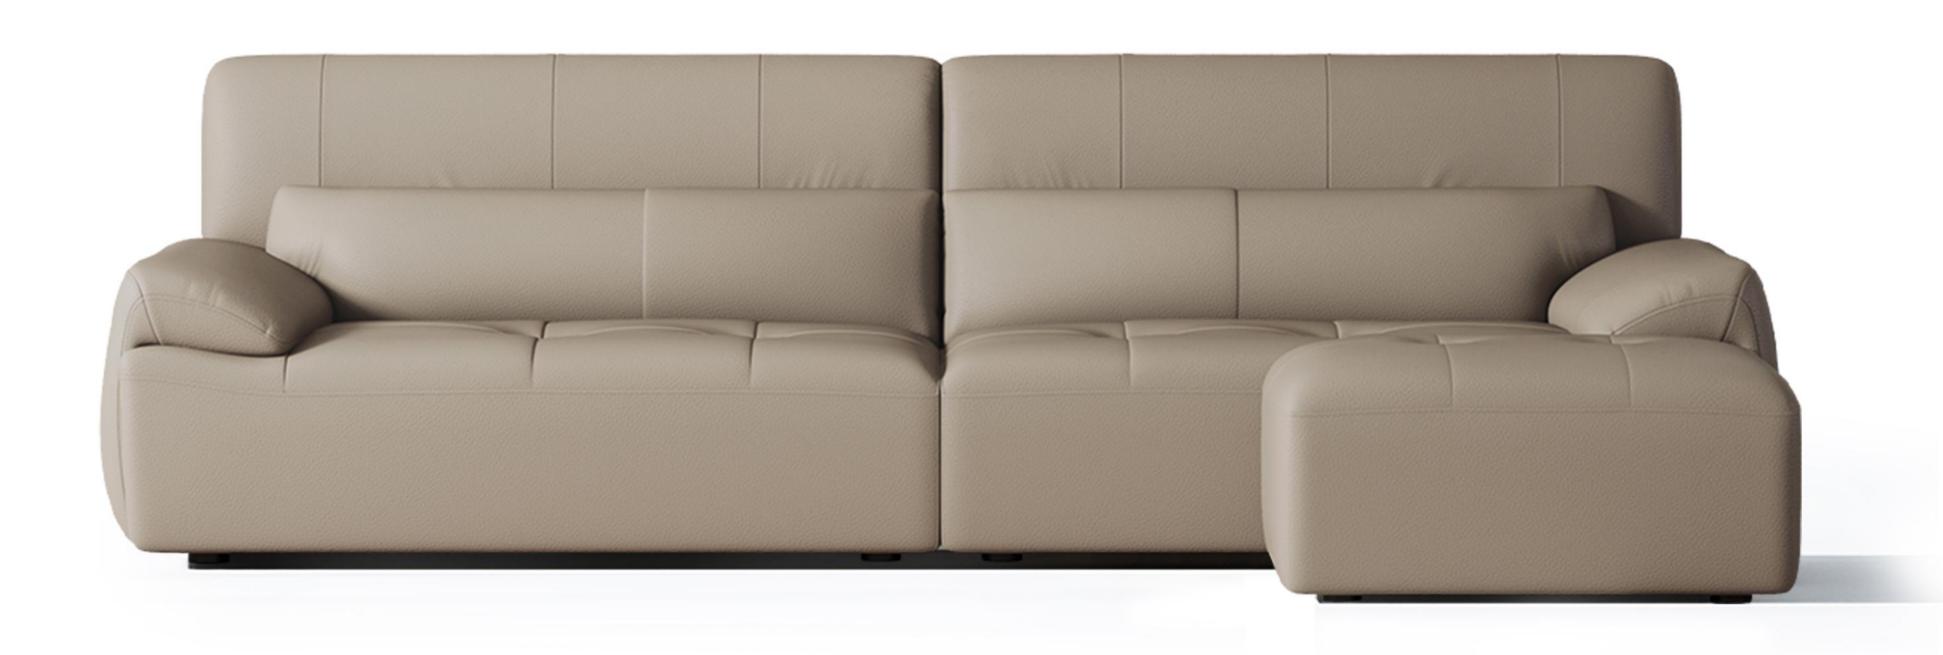

型号: S0523FA沙发 零售价: 7116元

四人位 | 2850\*940\*860mm

材质: 实木框架+高回弹海绵+真皮+碳素钢脚

可定制3.2米+500元

The trend target of fashion furniture, Tiktok control trend products, analya ze from customer demand and market trend, and improve the addedvaled ue of products Make every moment of leisure time comfortabledOolongda ea is a high-quality tea produced through processes such as picking, ging er withering, shaking, frying, rolling, and baking. It has a wide variety of ty pes, each with its own differences