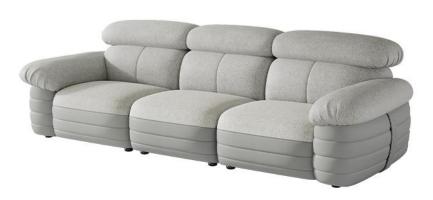

型号: S0523FA沙发 零售价: 7116元

四人位 | 2850\*940\*860mm

材质: 实木框架+高回弹海绵+真皮+碳素钢脚

可定制3.2米+500元

The trend target of fashion furniture, Tiktok control trend products, analya ze from customer demand and market trend, and improve the addedvaled ue of products Make every moment of leisure time comfortabledOolongda ea is a high-quality tea produced through processes such as picking, ging er withering, shaking, frying, rolling, and baking. It has a wide variety of ty pes, each with its own differences