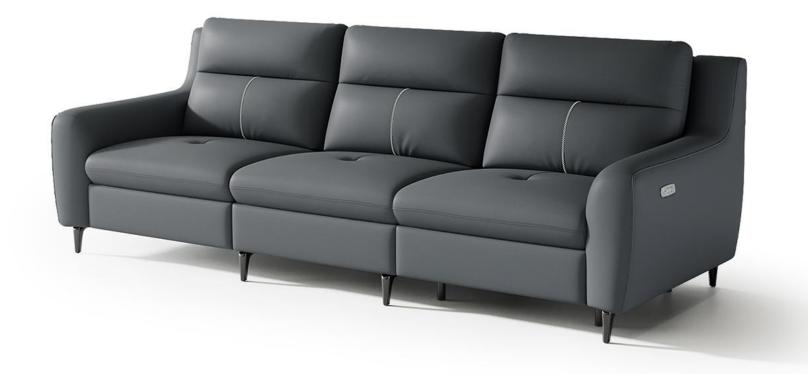

#### 型号: S0545FC沙发 零售价: 7770元

三人位 | 2860\*980\*830mm

材质: 实木框架+高回弹海绵+头层牛皮+碳素钢矮脚

可定制3.2米+500元

型号: S0546FC沙发 零售价: 7770元

三人位 | 2850\*980\*850mm

材质: 实木框架+高回弹海绵+头层牛皮+碳素钢矮脚

可定制3.2米+500元