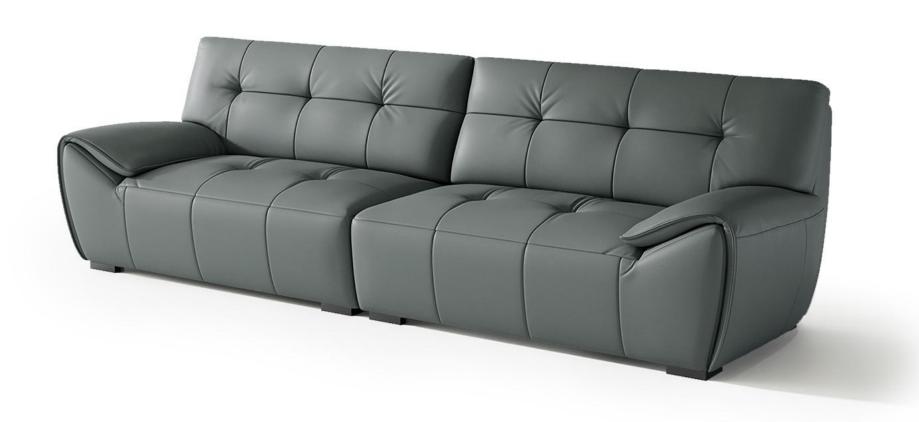

型号: S0524FA沙发 零售价: 7116元

四人位 | 2850\*980\*880mm

材质: 实木框架+高回弹海绵+真皮+碳素钢脚

可定制3.2米+500元

型号: S0525FA沙发 零售价: 7116元

四人位 | 2750\*950\*830mm

材质: 实木框架+高回弹海绵+真皮+碳素钢脚

可定制3.2米+500元