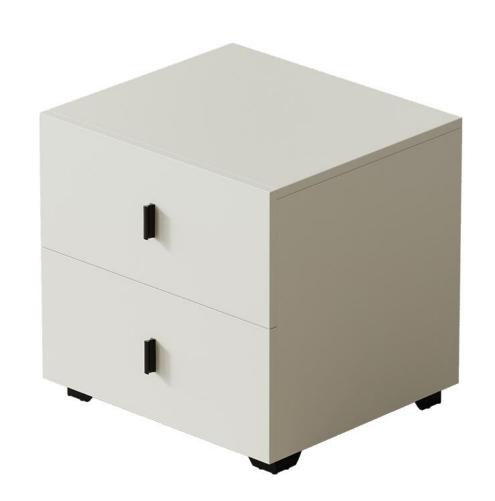

零售价: 738元

450\*400\*440mm

材质: E1级中纤板 + 浅灰烤漆+五金脚+松木抽斗

型号: GN213床头柜

零售价: 597元

480\*420\*490mm

材质: 中纤板+松木抽+碳素钢五金脚

www.QDcasa.com