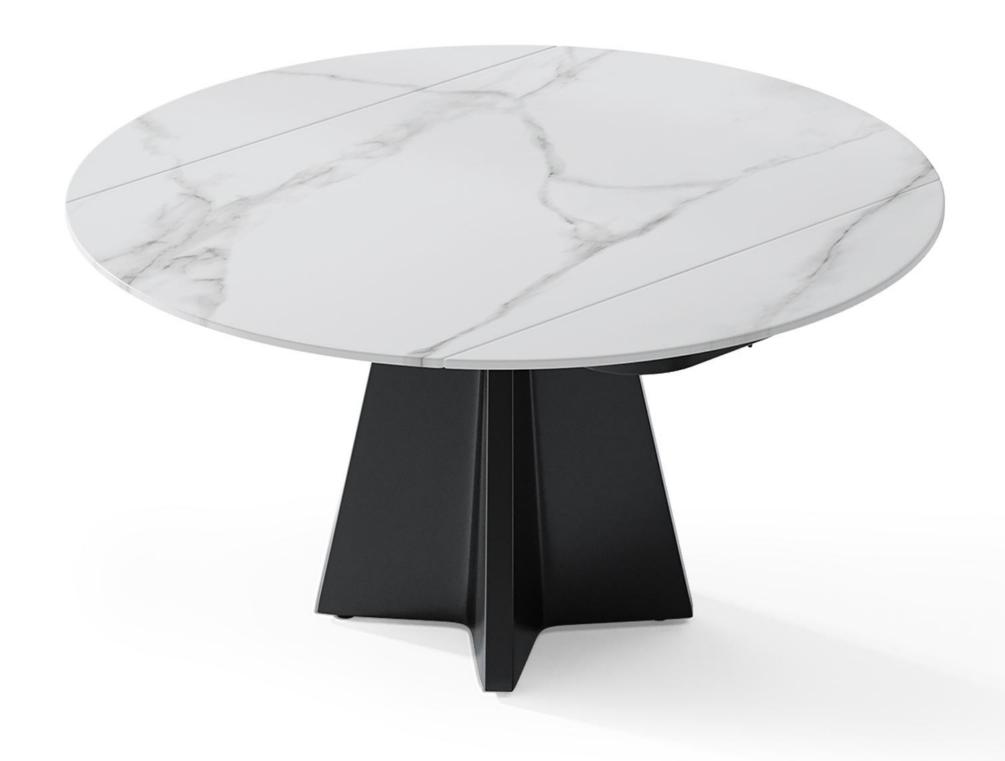

型号: ZD240餐桌 零售价: 2700元

合拢: 1300\*800\*750mm 展开: 1300\*1300\*750mm

材质: 雪山石岩板+哑光黑砂碳素钢底座+伸展功能件

型号: ZD241餐桌 零售价: 2700元

合拢: 1200\*800\*750mm 展开: 1500\*800\*750mm

材质: 雪山石岩板+哑光黑砂碳素钢底座+伸展功能件