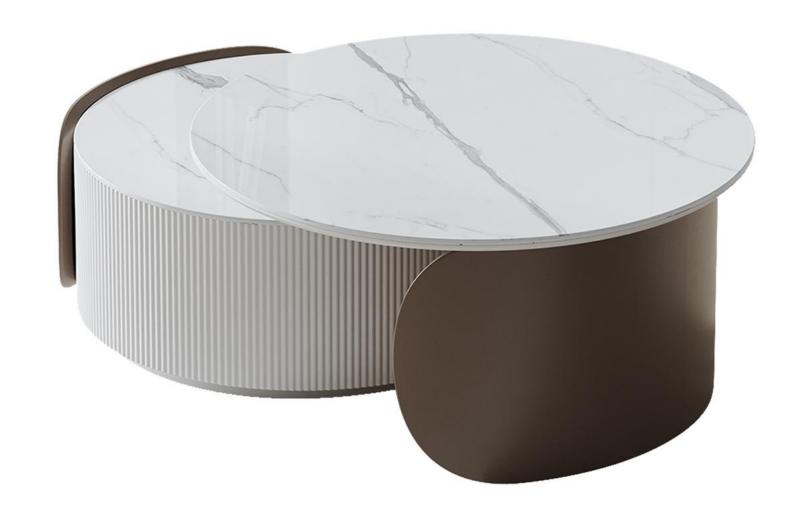

## CASUAL NOBLE

### 简单纯净的色彩及造型 勾勒出让人眼前一亮的作品

The trend target of fashion furniture, Tiktok control trend products, an ze from customer demand and market trend, and improve the addedv ue of products Make every moment of leisure time comfortabledOolon ea is a high-quality tea produced through processes such as picking, er withering, shaking, frying, rolling, and baking. It has a wide variety pes, each with its own differences

The trend target of fashion furniture, Tiktok control trend products, an ze from customer demand and market trend, and improve the addedv ue of products Make every moment

型号: ZE431FA茶几

零售价: 2700元

1400\*800\*350mm

材质: 中纤板贴烟熏木皮+钢化玻璃+贴纸大理石