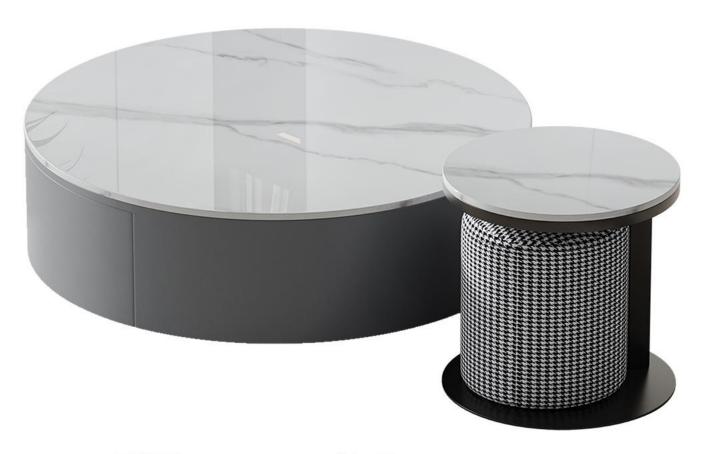

型号: ZE357茶几 零售价: 2700元

1300\*700\*380mm

材质: 6MM亮光岩板+中纤板米白烤漆+优质五金

The trend target of fashion furniture, Tiktok control trend products ze from customer demand and market trend, and improve the add ue of products Make eve

型号: ZE426FA茶几 零售价: 2700元

1400\*700\*370mm

材质:潘多拉岩板+中纤板底板+碳素钢底座