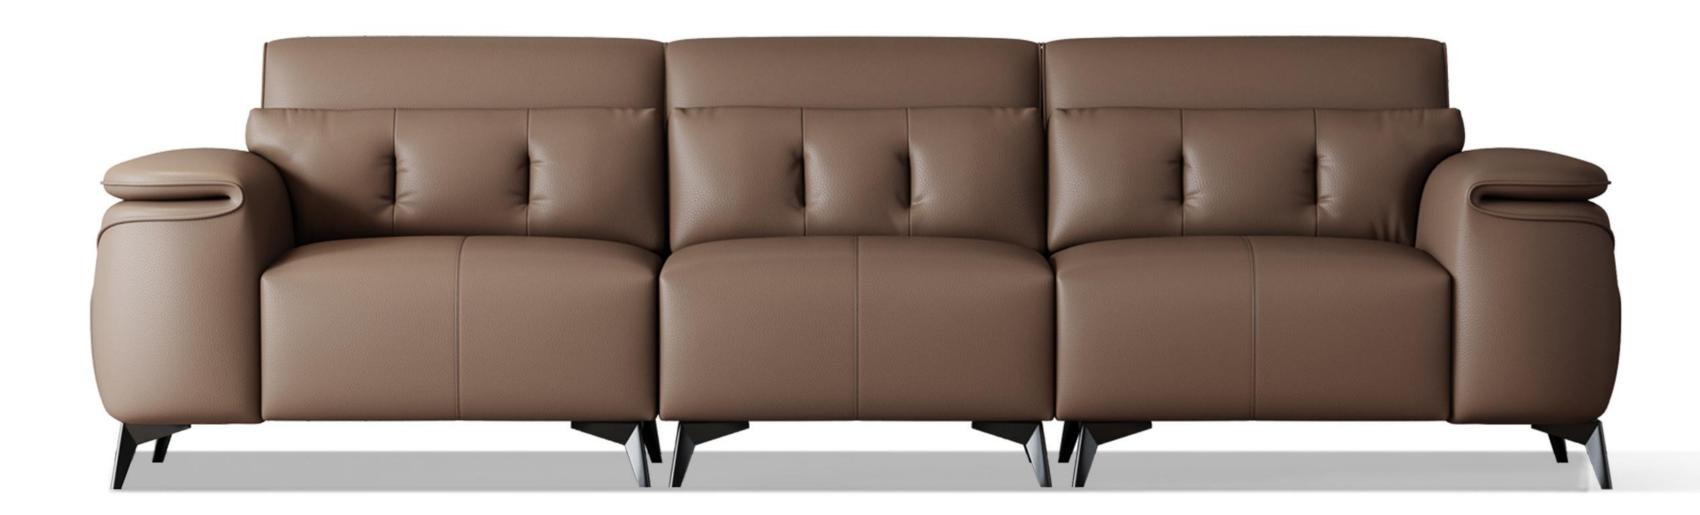

型号: S0524FA沙发 零售价: 7116元

四人位 | 2850\*980\*880mm

材质: 实木框架+高回弹海绵+真皮+碳素钢脚

可定制3.2米+500元

型号: S0525FA沙发 零售价: 7116元

四人位 | 2750\*950\*830mm

材质: 实木框架+高回弹海绵+真皮+碳素钢脚

可定制3.2米+500元