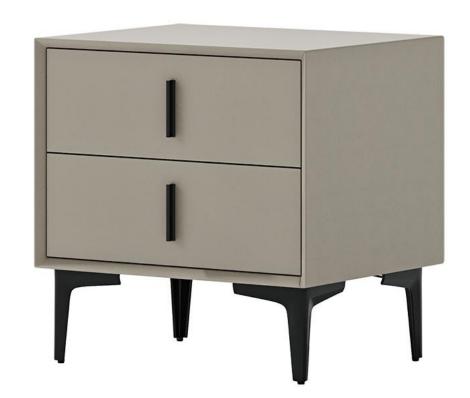

The trend target of fashion furniture, Tiktok control trend products, an ze from customer demand and market trend, and improve the addedv ue of products Make every moment

型号: GN214床头柜 零售价: 558元

480\*400\*450mm

材质: E1级中纤板+松木抽+碳素钢五金脚

型号: GN176床头柜 零售价: 597元

500\*400\*500mm

材质: 中纤板+松木抽+碳素钢五金脚

型号: GN219床头柜 零售价: 558元

500\*400\*480mm

材质: E1级中纤板 + 五金脚+松木抽斗

型号: GN206FA床头柜