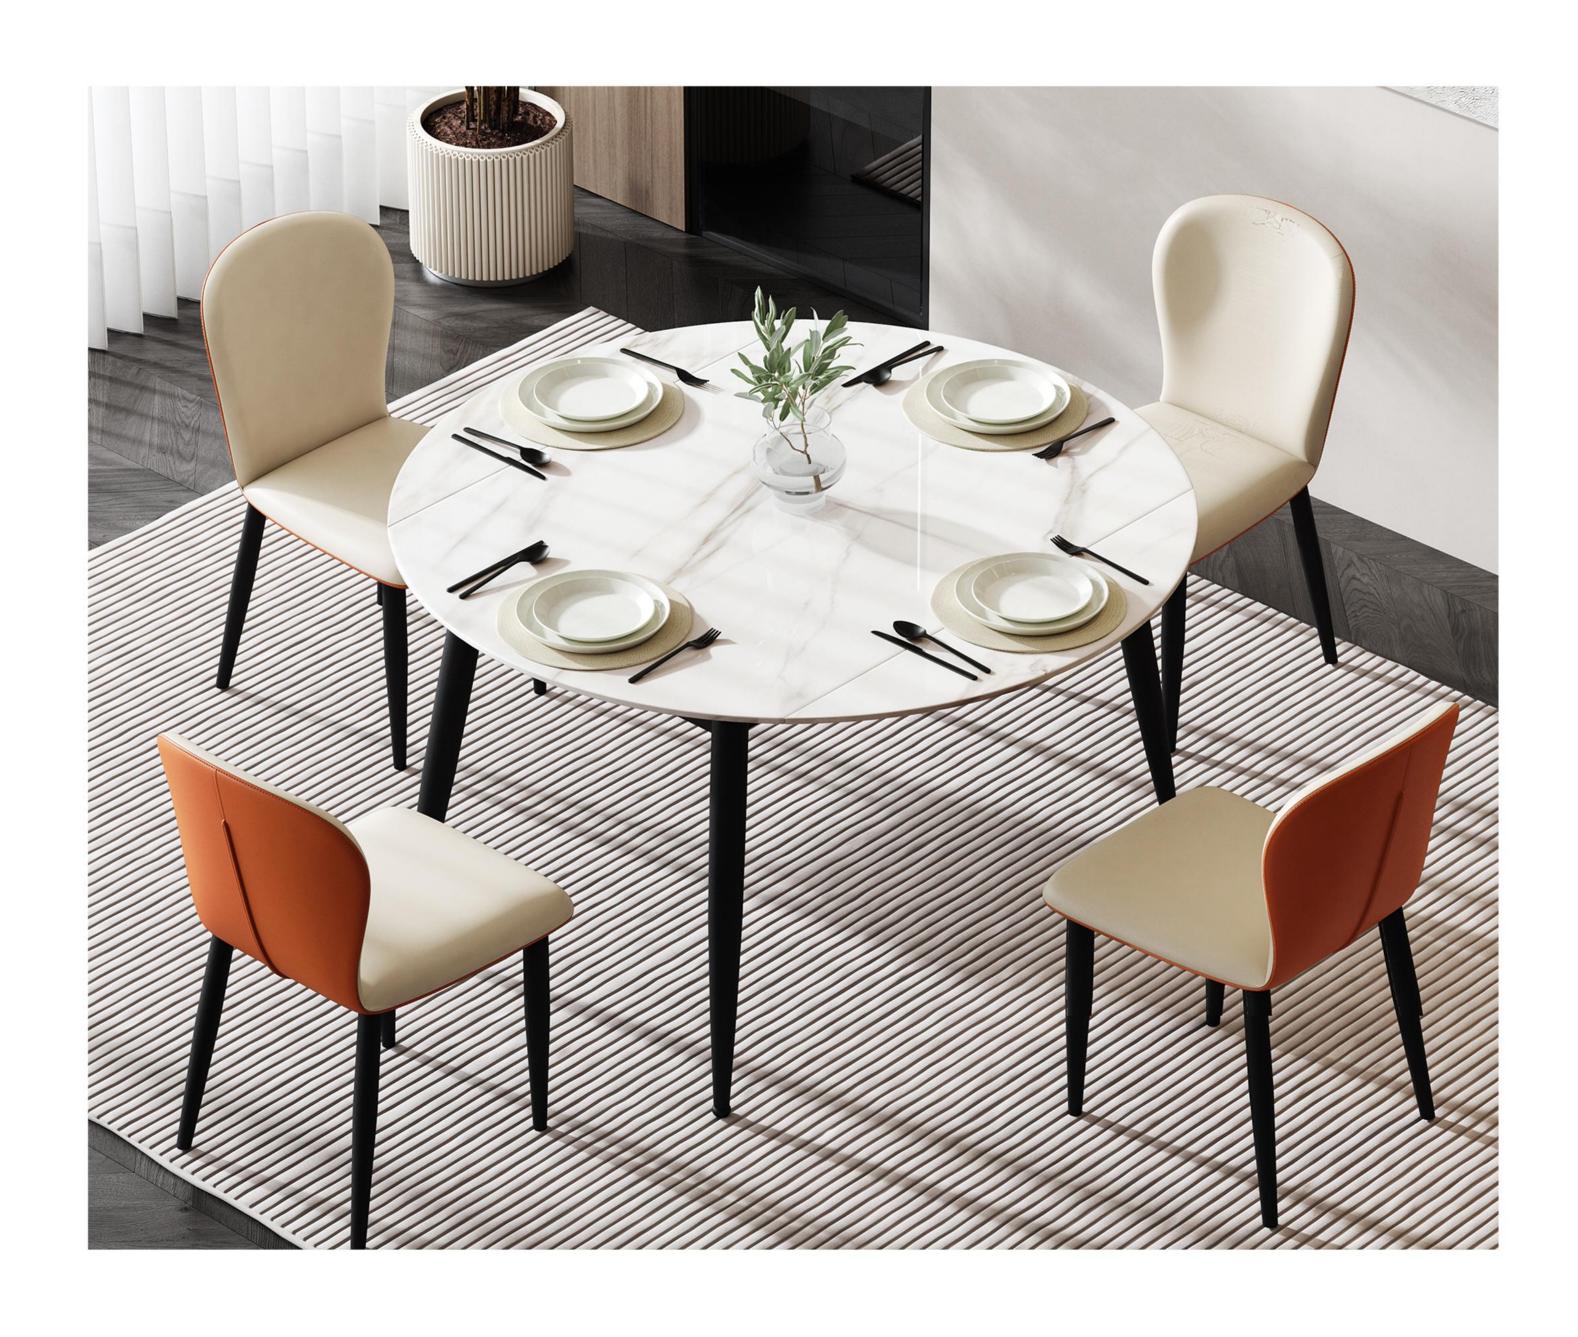

型号: ZD184餐桌 零售价: 2487元

合拢: 1350\*900\*750mm 展开: 1350\*1350\*750mm

材质: 12MM亮光雪山白岩板\*五金框架\*五金脚

The trend target of fashion furniture, Tiktok control trend products, an ze from customer demand and market trend, and improve the addedv ue of products Make every moment of leisure time comfortabledOolon pes, each with its own differences