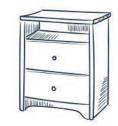

# CUPBOARD-床头柜

好家具就要随心搭配

## Bedside cupboard

材质: E1级中纤板+松木抽+碳素钢五金脚

型号: GN176床头柜 零售价: 597元

500\*400\*500mm

材质: 中纤板+松木抽+碳素钢五金脚

型号: GN219床头柜 零售价: 558元

500\*400\*480mm

材质: E1级中纤板 + 五金脚+松木抽斗

型号: GN206FA床头柜