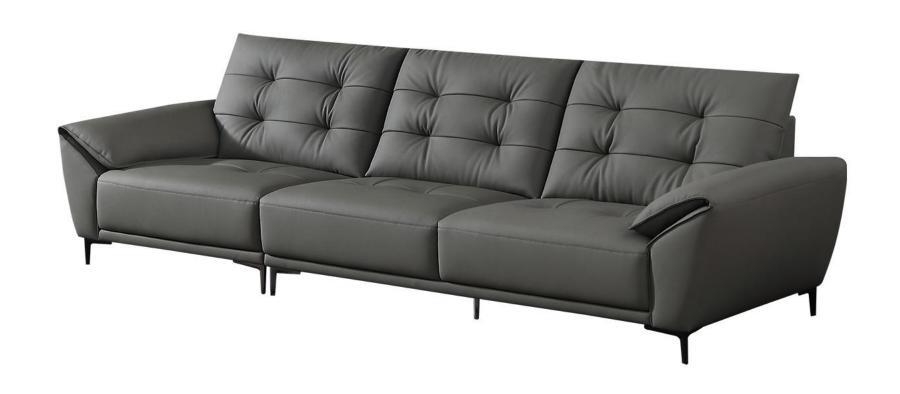

型号: S0523FA沙发 零售价: 7116元

四人位 | 2850\*940\*860mm

材质: 实木框架+高回弹海绵+真皮+碳素钢脚

可定制3.2米+500元

The trend target of fashion furniture, Tiktok control trend products, analya ze from customer demand and market trend, and improve the addedvaled ue of products Make every moment of leisure time comfortabledOolongda ea is a high-quality tea produced through processes such as picking, ging er withering, shaking, frying, rolling, and baking. It has a wide variety of ty pes, each with its own differences