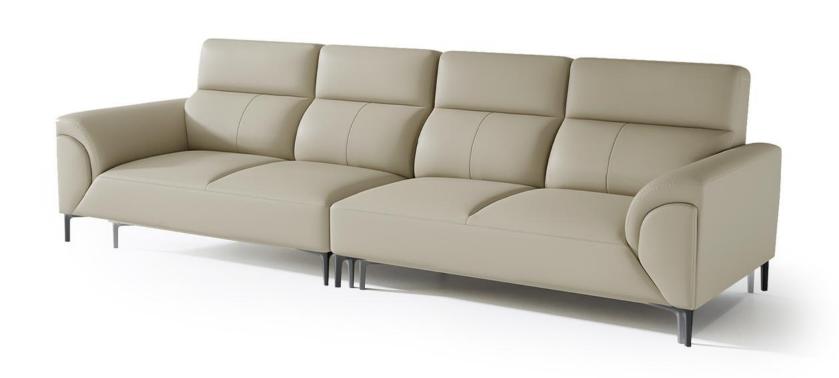

型号: S0523FA沙发 零售价: 7116元

四人位 | 2850\*940\*860mm

材质: 实木框架+高回弹海绵+真皮+碳素钢脚

可定制3.2米+500元

The trend target of fashion furniture, Tiktok control trend products, analya ze from customer demand and market trend, and improve the addedvaled ue of products Make every moment of leisure time comfortabledOolongda ea is a high-quality tea produced through processes such as picking, ging er withering, shaking, frying, rolling, and baking. It has a wide variety of ty pes, each with its own differences