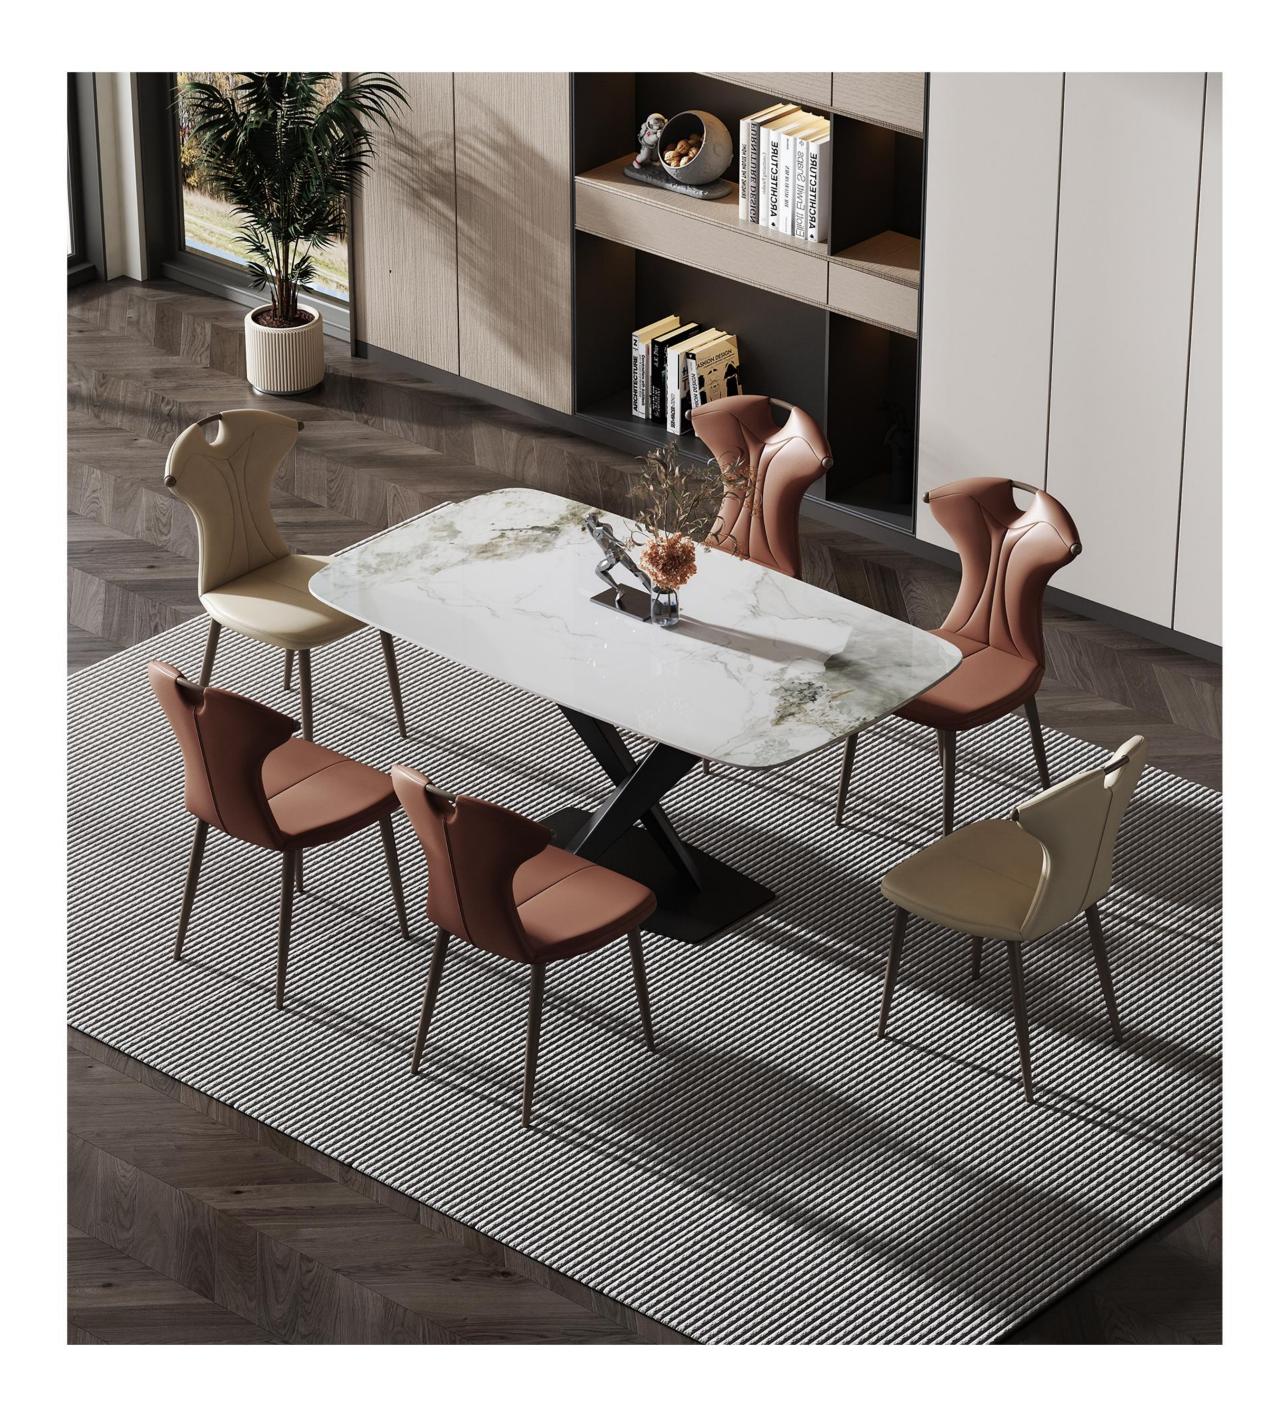

型号: ZD211餐桌 零售价: 2700元

1400\*800\*750mm

材质:潘多拉岩板+亚克力+中纤板底板

型号: ZD204BB餐桌 零售价: 2940元

1400\*800\*760mm

材质: 香奈儿岩板+碳素钢底架+中纤板底板

型号: ZD235FA餐桌 零售价: 2640元

1400\*800\*750mm

材质: 雪山石岩板+碳素钢底架+碳素钢五金脚

型号: ZD237FA餐桌 零售价: 2640元

1400\*800\*750mm

材质:潘多拉岩板+碳素钢底座+中纤板底板