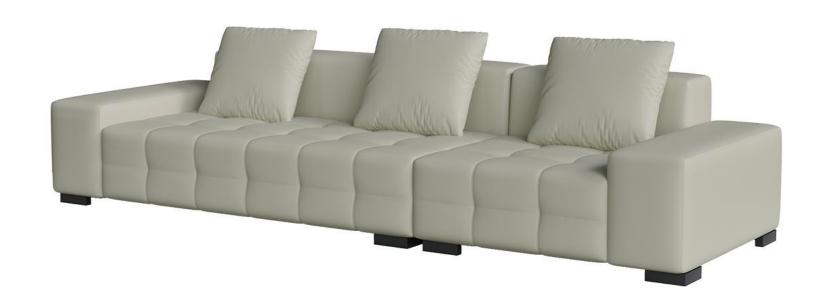

#### 型号: S0545FC沙发 零售价: 7770元

三人位 | 2860\*980\*830mm

材质: 实木框架+高回弹海绵+头层牛皮+碳素钢矮脚

可定制3.2米+500元

型号: S0546FC沙发 零售价: 7770元

三人位 | 2850\*980\*850mm

材质: 实木框架+高回弹海绵+头层牛皮+碳素钢矮脚

可定制3.2米+500元