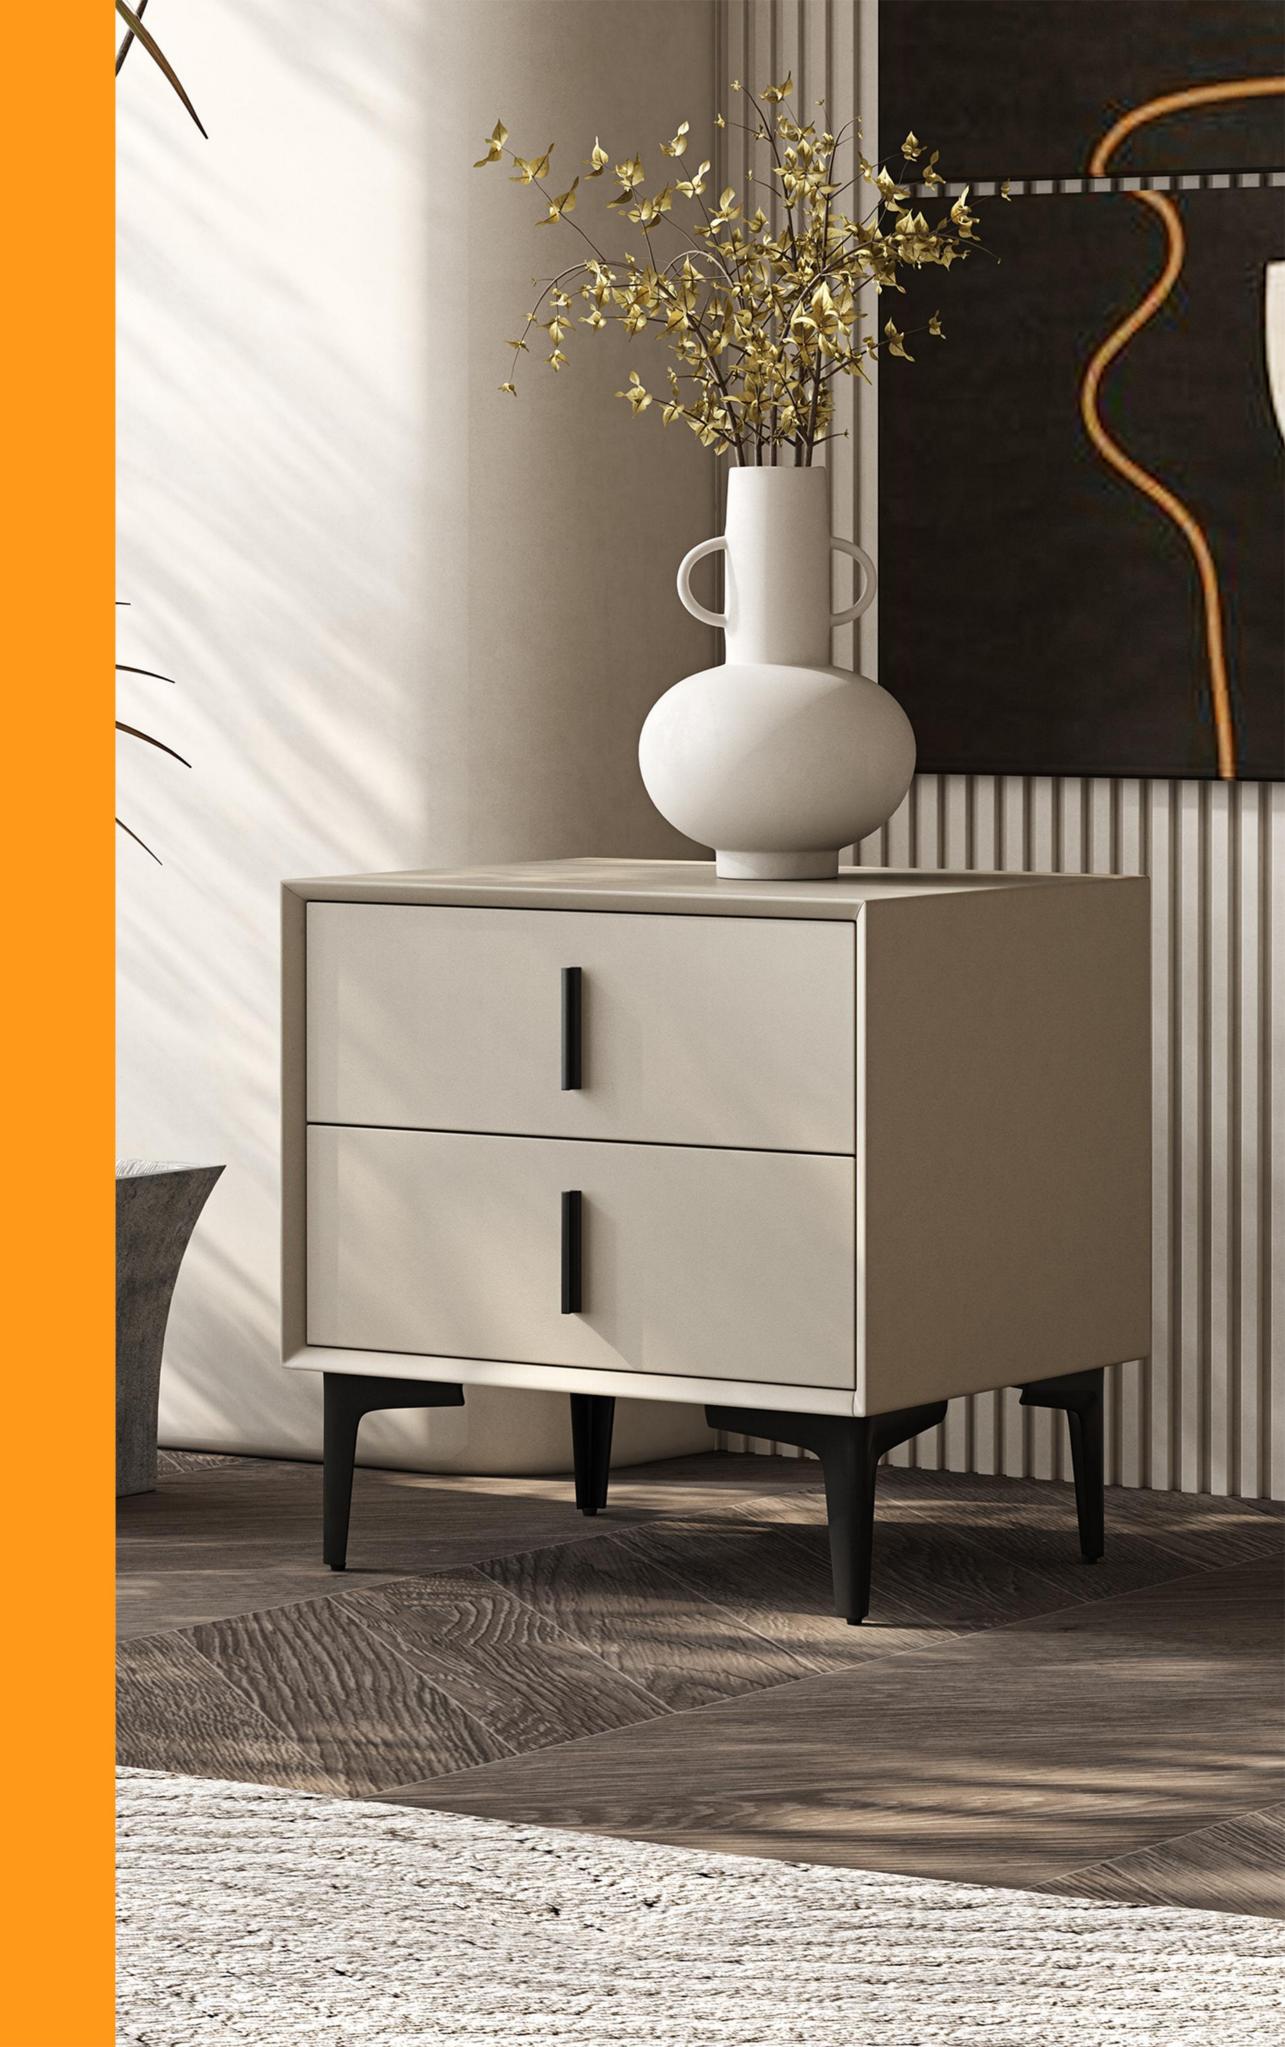

The trend target of fashion furniture, Tiktok control trend products, an ze from customer demand and market trend, and improve the addedv ue of products Make every moment

型号: GN214床头柜 零售价: 558元

480\*400\*450mm

材质: E1级中纤板+松木抽+碳素钢五金脚

型号: GN176床头柜 零售价: 597元

500\*400\*500mm

材质: 中纤板+松木抽+碳素钢五金脚

型号: GN219床头柜 零售价: 558元

500\*400\*480mm

材质: E1级中纤板 + 五金脚+松木抽斗

型号: GN206FA床头柜