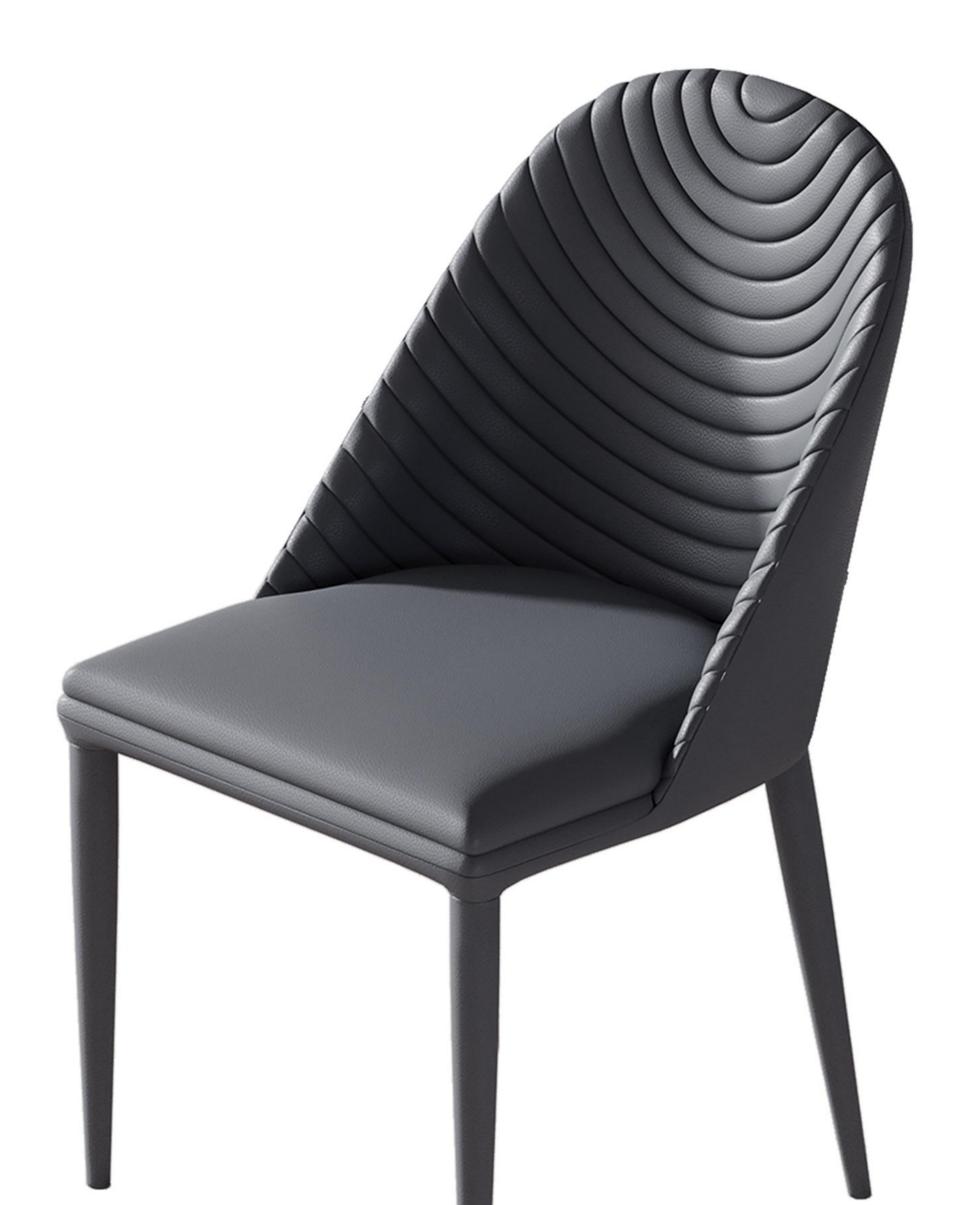

### PERFECT DETAILS

精湛工艺完美细节

型号: YX538餐椅 零售价: 537元

480\*600\*850mm

材质:海绵+碳素钢脚+西皮

The trend target of fashion furniture, Tiktok control trend products ze from customer demand and market trend, and improve the add ue of products Make every moment of leisure time comfortabledO ea is a high-quality tea produced through

The trend target of fashion furniture, Tiktok control trend products ze from customer demand and market trend, and improve the add ue of products Make eve

型号: YX575BB餐椅 零售价: 450元

565\*510\*820mm

材质: 碳素钢铁架+弯板+高回弹海绵+全西皮