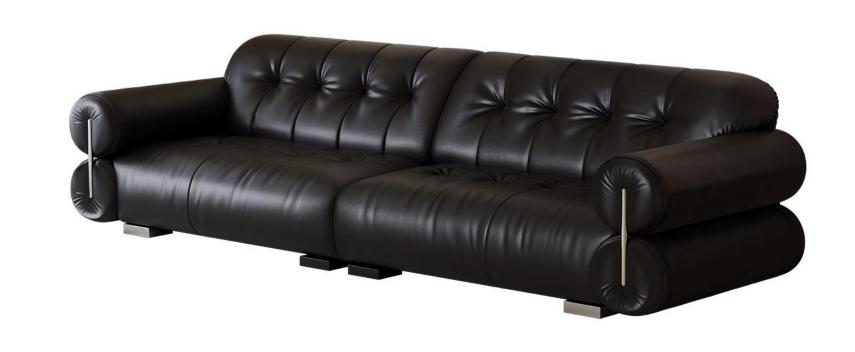

型号: S0523FA沙发 零售价: 7116元

四人位 | 2850\*940\*860mm

材质: 实木框架+高回弹海绵+真皮+碳素钢脚

可定制3.2米+500元

The trend target of fashion furniture, Tiktok control trend products, analya ze from customer demand and market trend, and improve the addedvaled ue of products Make every moment of leisure time comfortabledOolongda ea is a high-quality tea produced through processes such as picking, ging er withering, shaking, frying, rolling, and baking. It has a wide variety of ty pes, each with its own differences