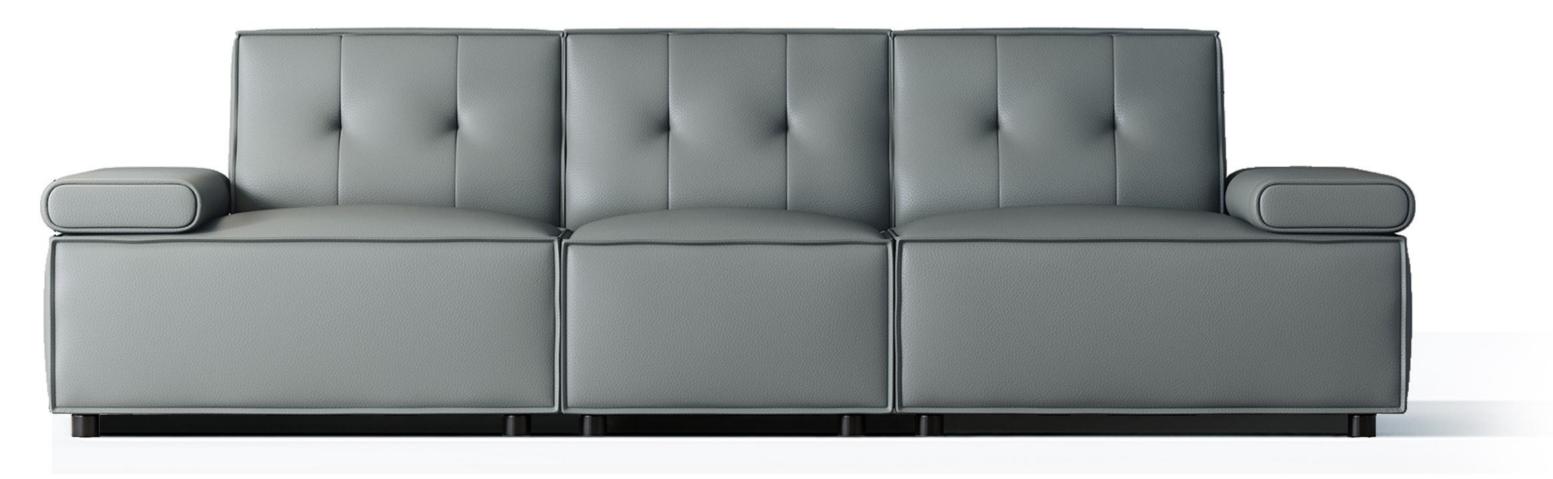

型号: S0523FA沙发 零售价: 7116元

四人位 | 2850\*940\*860mm

材质: 实木框架+高回弹海绵+真皮+碳素钢脚

可定制3.2米+500元

The trend target of fashion furniture, Tiktok control trend products, analya ze from customer demand and market trend, and improve the addedvaled ue of products Make every moment of leisure time comfortabledOolongda ea is a high-quality tea produced through processes such as picking, ging er withering, shaking, frying, rolling, and baking. It has a wide variety of ty pes, each with its own differences