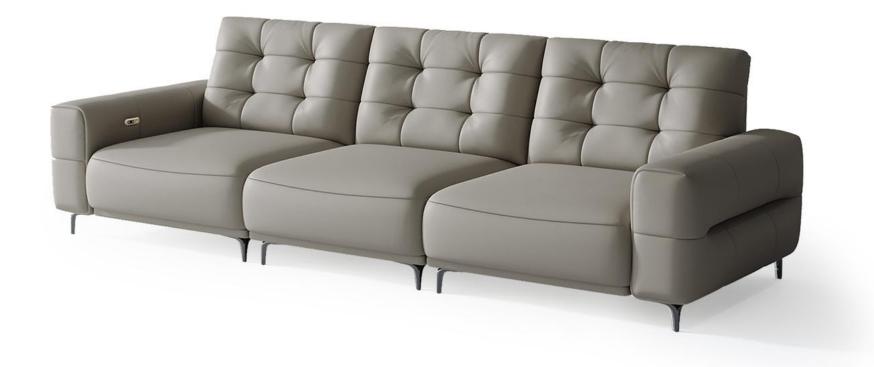

#### 型号: S0545FC沙发 零售价: 7770元

三人位 | 2860\*980\*830mm

材质: 实木框架+高回弹海绵+头层牛皮+碳素钢矮脚

可定制3.2米+500元

型号: S0546FC沙发 零售价: 7770元

三人位 | 2850\*980\*850mm

材质: 实木框架+高回弹海绵+头层牛皮+碳素钢矮脚

可定制3.2米+500元