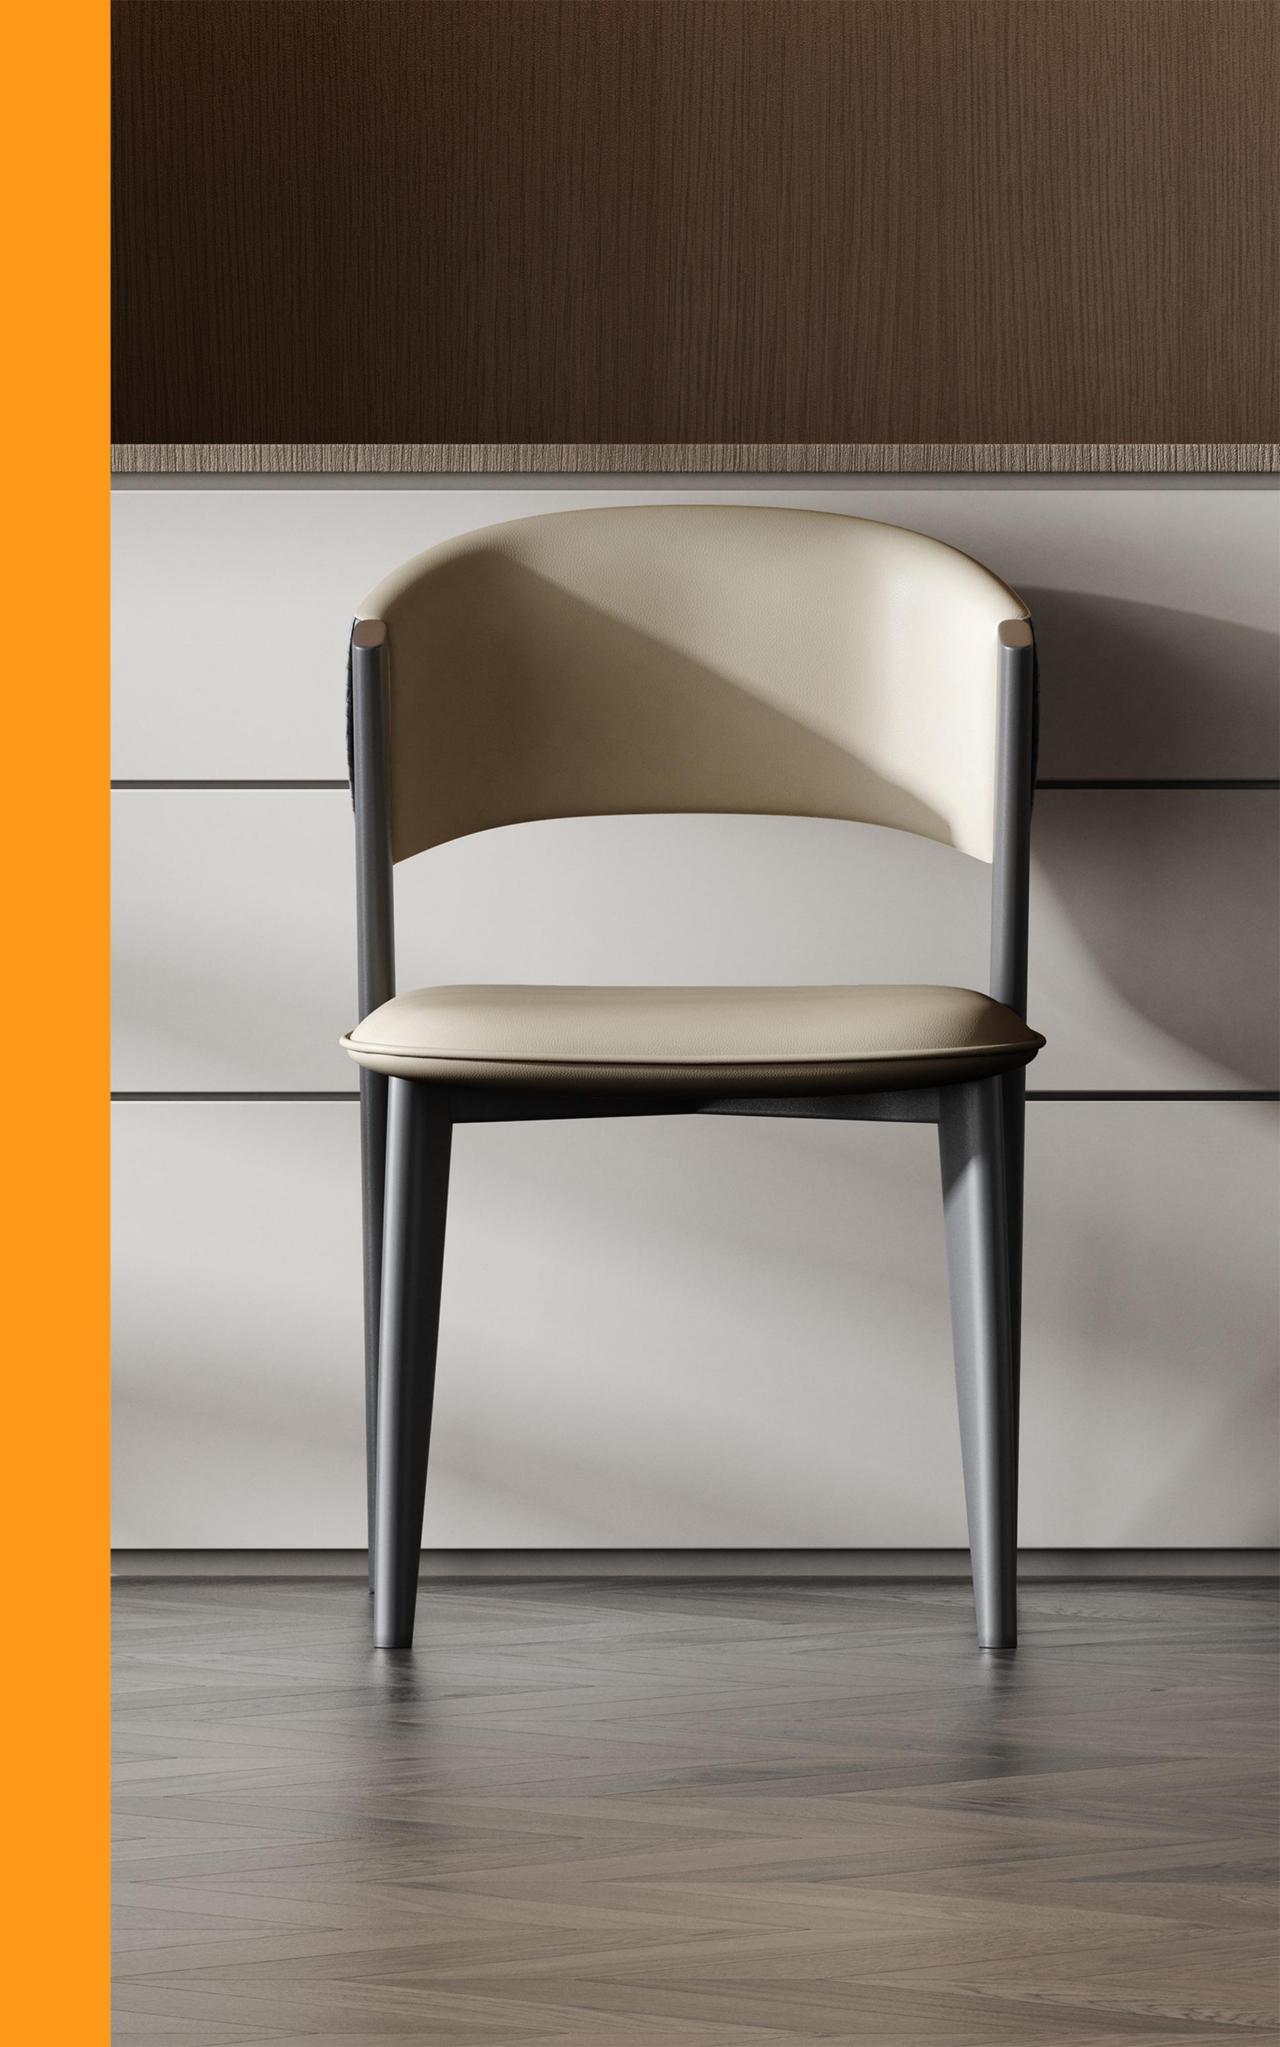

型号: YX689餐椅 零售价: 405元

480\*540\*830mm

材质: 西皮+高回弹海绵+碳素钢脚

型号: YX713餐椅 零售价: 492元

500\*590\*850mm

材质: 仿真皮+高回弹海绵+碳素钢脚