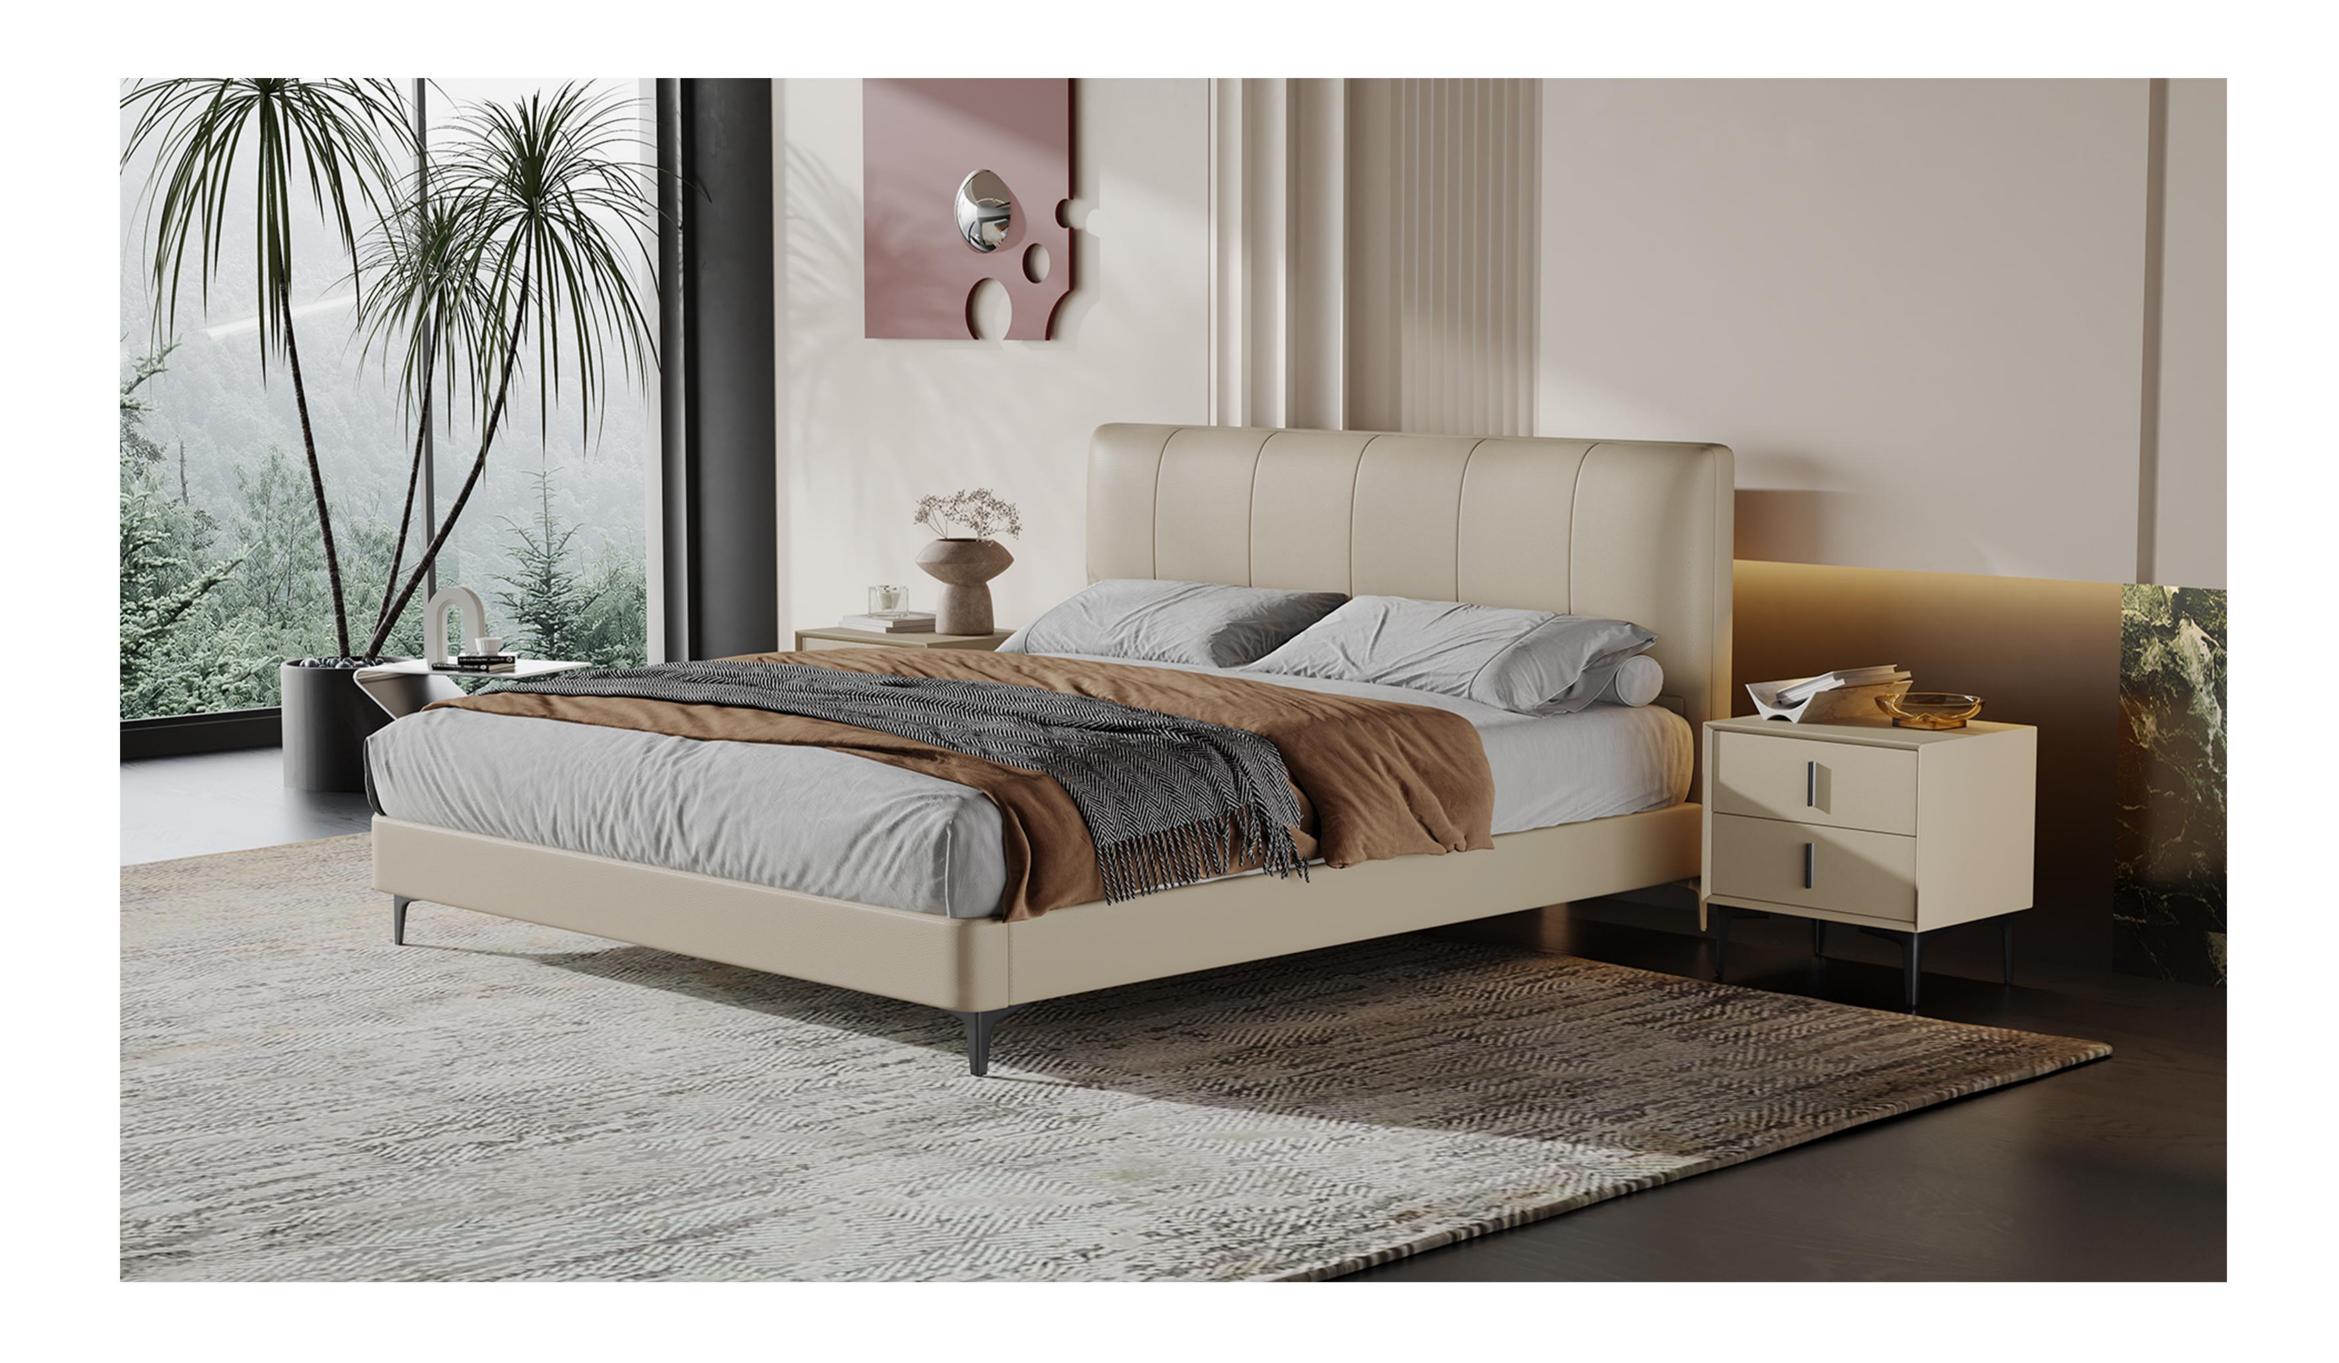

型号: BX227FA床 零售价: 2970元

1.8米床 | 床侧长2210\*床头宽1860\*高1180mm 1.5米床 | 床侧长2210\*床头宽1560\*高1180mm

材质: 实木框架+高回弹海绵+真皮+碳素钢五金脚+十分钢木排骨架

The trend target of fashion furniture, Tiktok control trend products ze from customer demand and market trend, and improve the add ue of products Make eve

型号: BX228FA床 零售价: 2970元

1.8米床 | 床侧长2150\*床头宽2060\*高1060mm 1.5米床 | 床侧长2150\*床头宽1760\*高1060mm

材质: 实木框架+高回弹海绵+真皮+碳素钢五金脚+十分钢木排骨架

The trend target of fashion furniture, Tiktok control trend products ze from customer demand and market trend, and improve the add ue of products Make every moment of leisure time comfortabledO ea is a high-quality tea produced through

型号: BX229FA床 零售价: 2970元

1.8米床 | 床侧长2180\*床头宽1860\*高960mm 1.5米床 | 床侧长2180\*床头宽1560\*高960mm

材质:实木框架+高回弹海绵+真皮+碳素钢五金脚+十分钢木排骨架

型号: BX231FA床 零售价: 2970元

1.8米床 | 床侧长2200\*床头宽1990\*高1120mm 1.5米床 | 床侧长2200\*床头宽1690\*高1120mm

材质:实木框架+高回弹海绵+真皮+碳素钢五金脚+十分钢木排骨架

型号: BX230FA床 零售价: 2970元

1.8米床 | 床侧长2220\*床头宽1960\*高1180mm 1.5米床 | 床侧长2220\*床头宽1660\*高1180mm

材质: 实木框架+高回弹海绵+真皮+碳素钢五金脚+十分钢木排骨架

The trend target of fashion furniture, Tiktok control trend products, analya ze from customer demand and market trend, and improve the addedvaled ue of products Make every moment of leisure time comfortabledOolongda ea is a high-quality tea produced through processes such as picking, ging er withering, shaking, frying, rolling, and baking. It has a wide variety of ty pes, each with its own differences