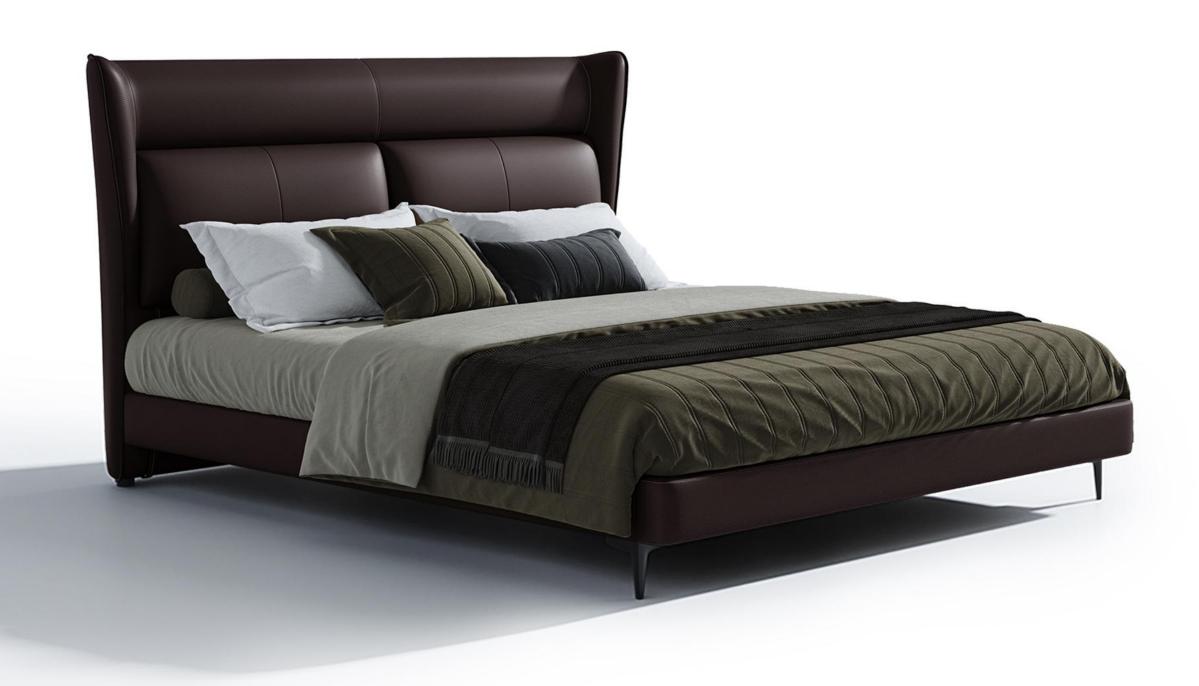

型号: BX227FA床 零售价: 2970元

1.8米床 | 床侧长2210\*床头宽1860\*高1180mm 1.5米床 | 床侧长2210\*床头宽1560\*高1180mm

材质: 实木框架+高回弹海绵+真皮+碳素钢五金脚+十分钢木排骨架

The trend target of fashion furniture, Tiktok control trend products ze from customer demand and market trend, and improve the add ue of products Make eve