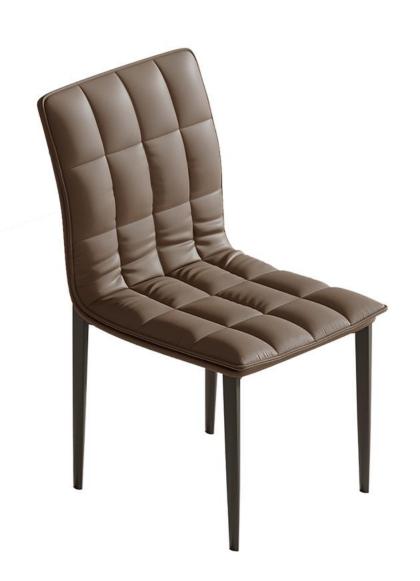

The trend target of fashion furniture, Tiktok control trend products, an ze from customer demand and market trend, and improve the addedv ue of products Make every moment

型号: YX576BB餐椅 零售价: 672元

590\*480\*880mm

材质: 碳素钢铁架+弯板+高回弹海绵+全西皮

型号: YX578BB餐椅

零售价: 654元

620\*520\*840mm

材质: 碳素钢铁架+弯板+高回弹海绵+全西皮+铜套