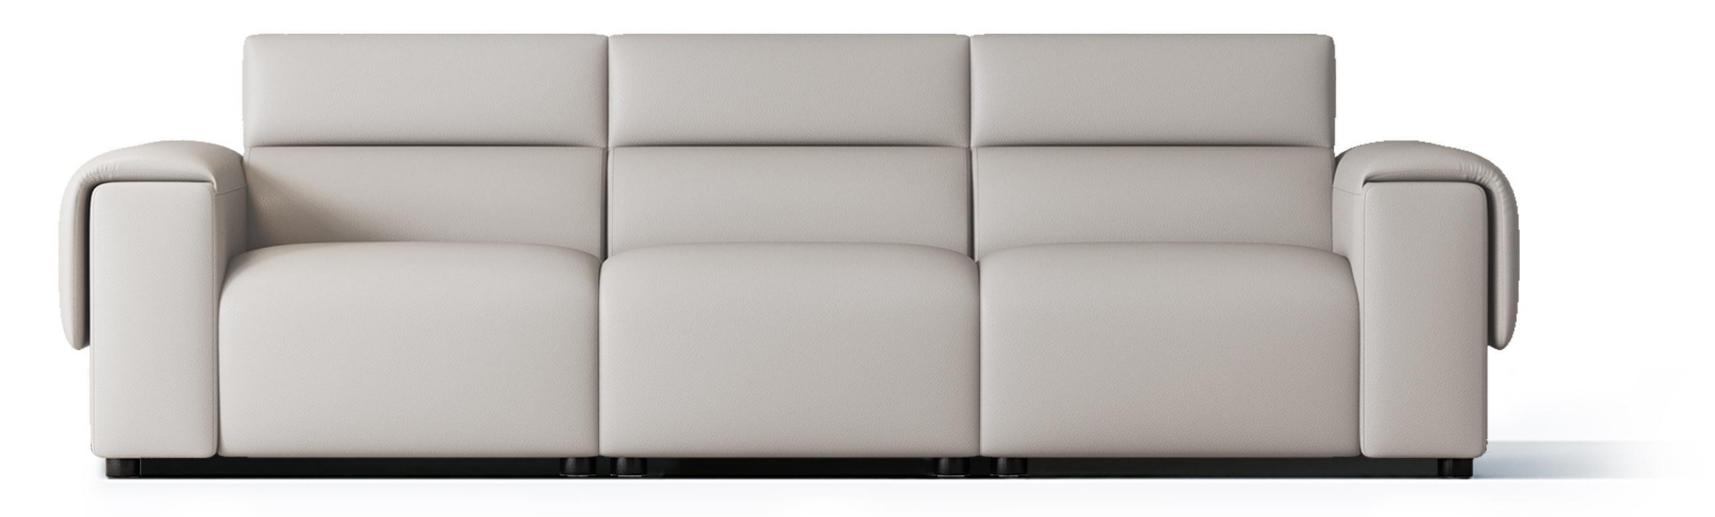

型号: S0524FA沙发 零售价: 7116元

四人位 | 2850\*980\*880mm

材质: 实木框架+高回弹海绵+真皮+碳素钢脚

可定制3.2米+500元

型号: S0525FA沙发 零售价: 7116元

四人位 | 2750\*950\*830mm

材质: 实木框架+高回弹海绵+真皮+碳素钢脚

可定制3.2米+500元