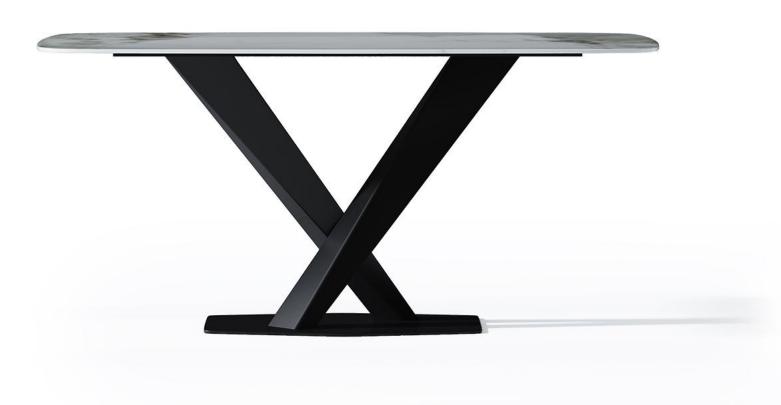

型号: ZD211餐桌 零售价: 2700元

1400\*800\*750mm

材质:潘多拉岩板+亚克力+中纤板底板

型号: ZD204BB餐桌 零售价: 2940元

1400\*800\*760mm

材质: 香奈儿岩板+碳素钢底架+中纤板底板

型号: ZD235FA餐桌 零售价: 2640元

1400\*800\*750mm