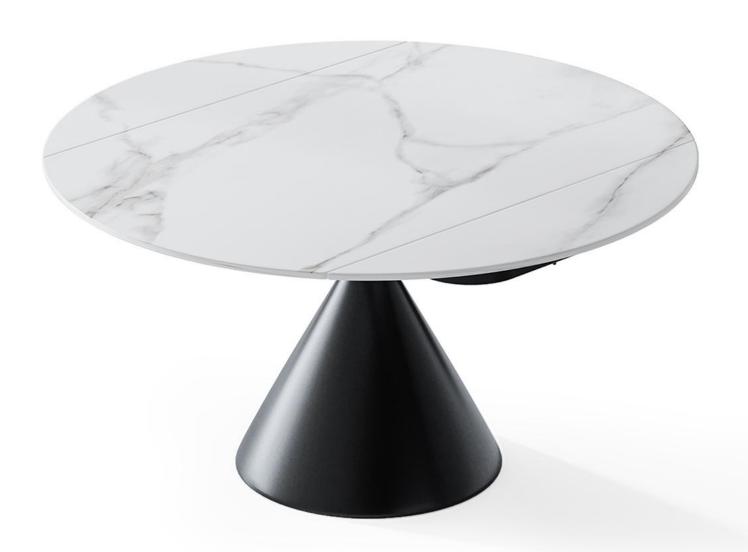

型号: ZD240餐桌 零售价: 2700元

合拢: 1300\*800\*750mm 展开: 1300\*1300\*750mm

材质: 雪山石岩板+哑光黑砂碳素钢底座+伸展功能件

型号: ZD241餐桌 零售价: 2700元

合拢: 1200\*800\*750mm 展开: 1500\*800\*750mm

材质: 雪山石岩板+哑光黑砂碳素钢底座+伸展功能件