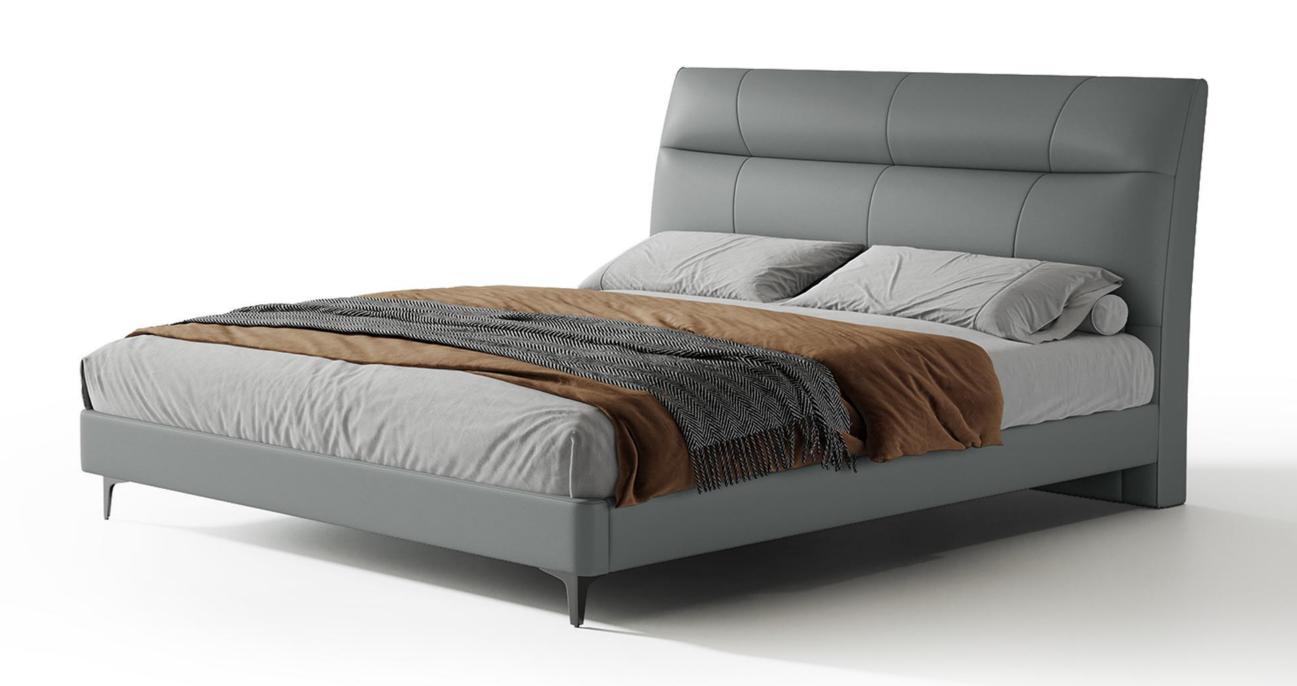

型号: BX229FA床 零售价: 2970元

1.8米床 | 床侧长2180\*床头宽1860\*高960mm 1.5米床 | 床侧长2180\*床头宽1560\*高960mm

材质:实木框架+高回弹海绵+真皮+碳素钢五金脚+十分钢木排骨架