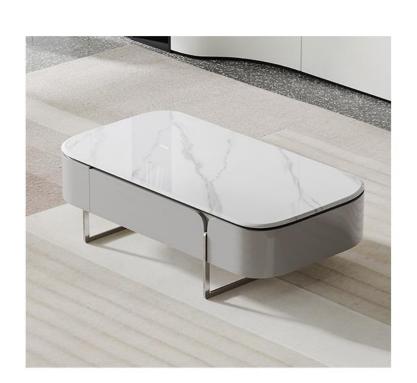

The trend target of fashion furniture, Tiktok control trend products, an ze from customer demand and market trend, and improve the addedv ue of products Make every moment

型号: ZE431FA茶几

零售价: 2700元

1400\*800\*350mm

材质: 中纤板贴烟熏木皮+钢化玻璃+贴纸大理石