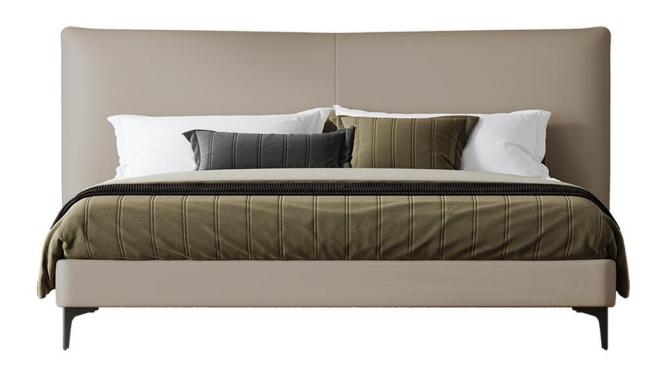

型号: BX228FA床 零售价: 2970元

1.8米床 | 床侧长2150\*床头宽2060\*高1060mm 1.5米床 | 床侧长2150\*床头宽1760\*高1060mm

材质: 实木框架+高回弹海绵+真皮+碳素钢五金脚+十分钢木排骨架

The trend target of fashion furniture, Tiktok control trend products ze from customer demand and market trend, and improve the add ue of products Make every moment of leisure time comfortabledO ea is a high-quality tea produced through