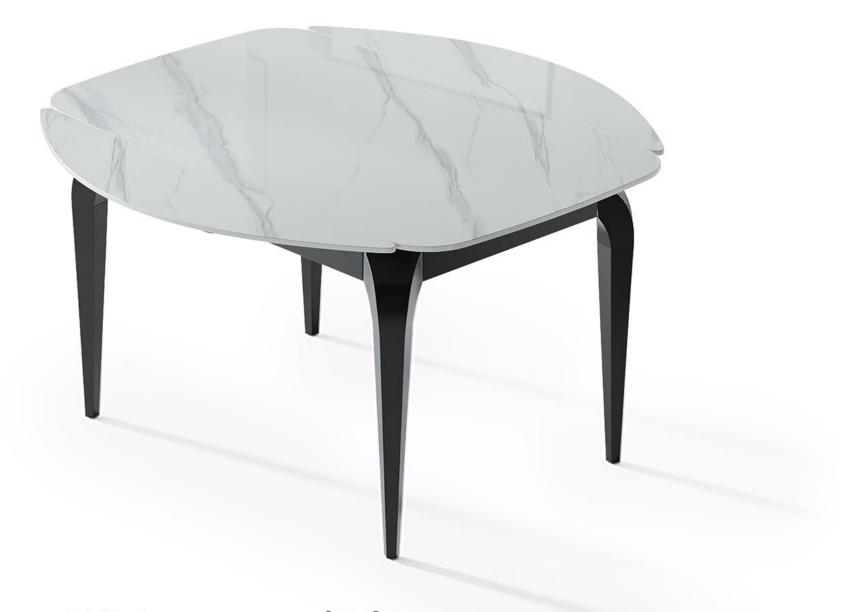

型号: ZD240餐桌 零售价: 2700元

合拢: 1300\*800\*750mm 展开: 1300\*1300\*750mm

材质: 雪山石岩板+哑光黑砂碳素钢底座+伸展功能件

型号: ZD241餐桌 零售价: 2700元

合拢: 1200\*800\*750mm 展开: 1500\*800\*750mm

材质: 雪山石岩板+哑光黑砂碳素钢底座+伸展功能件