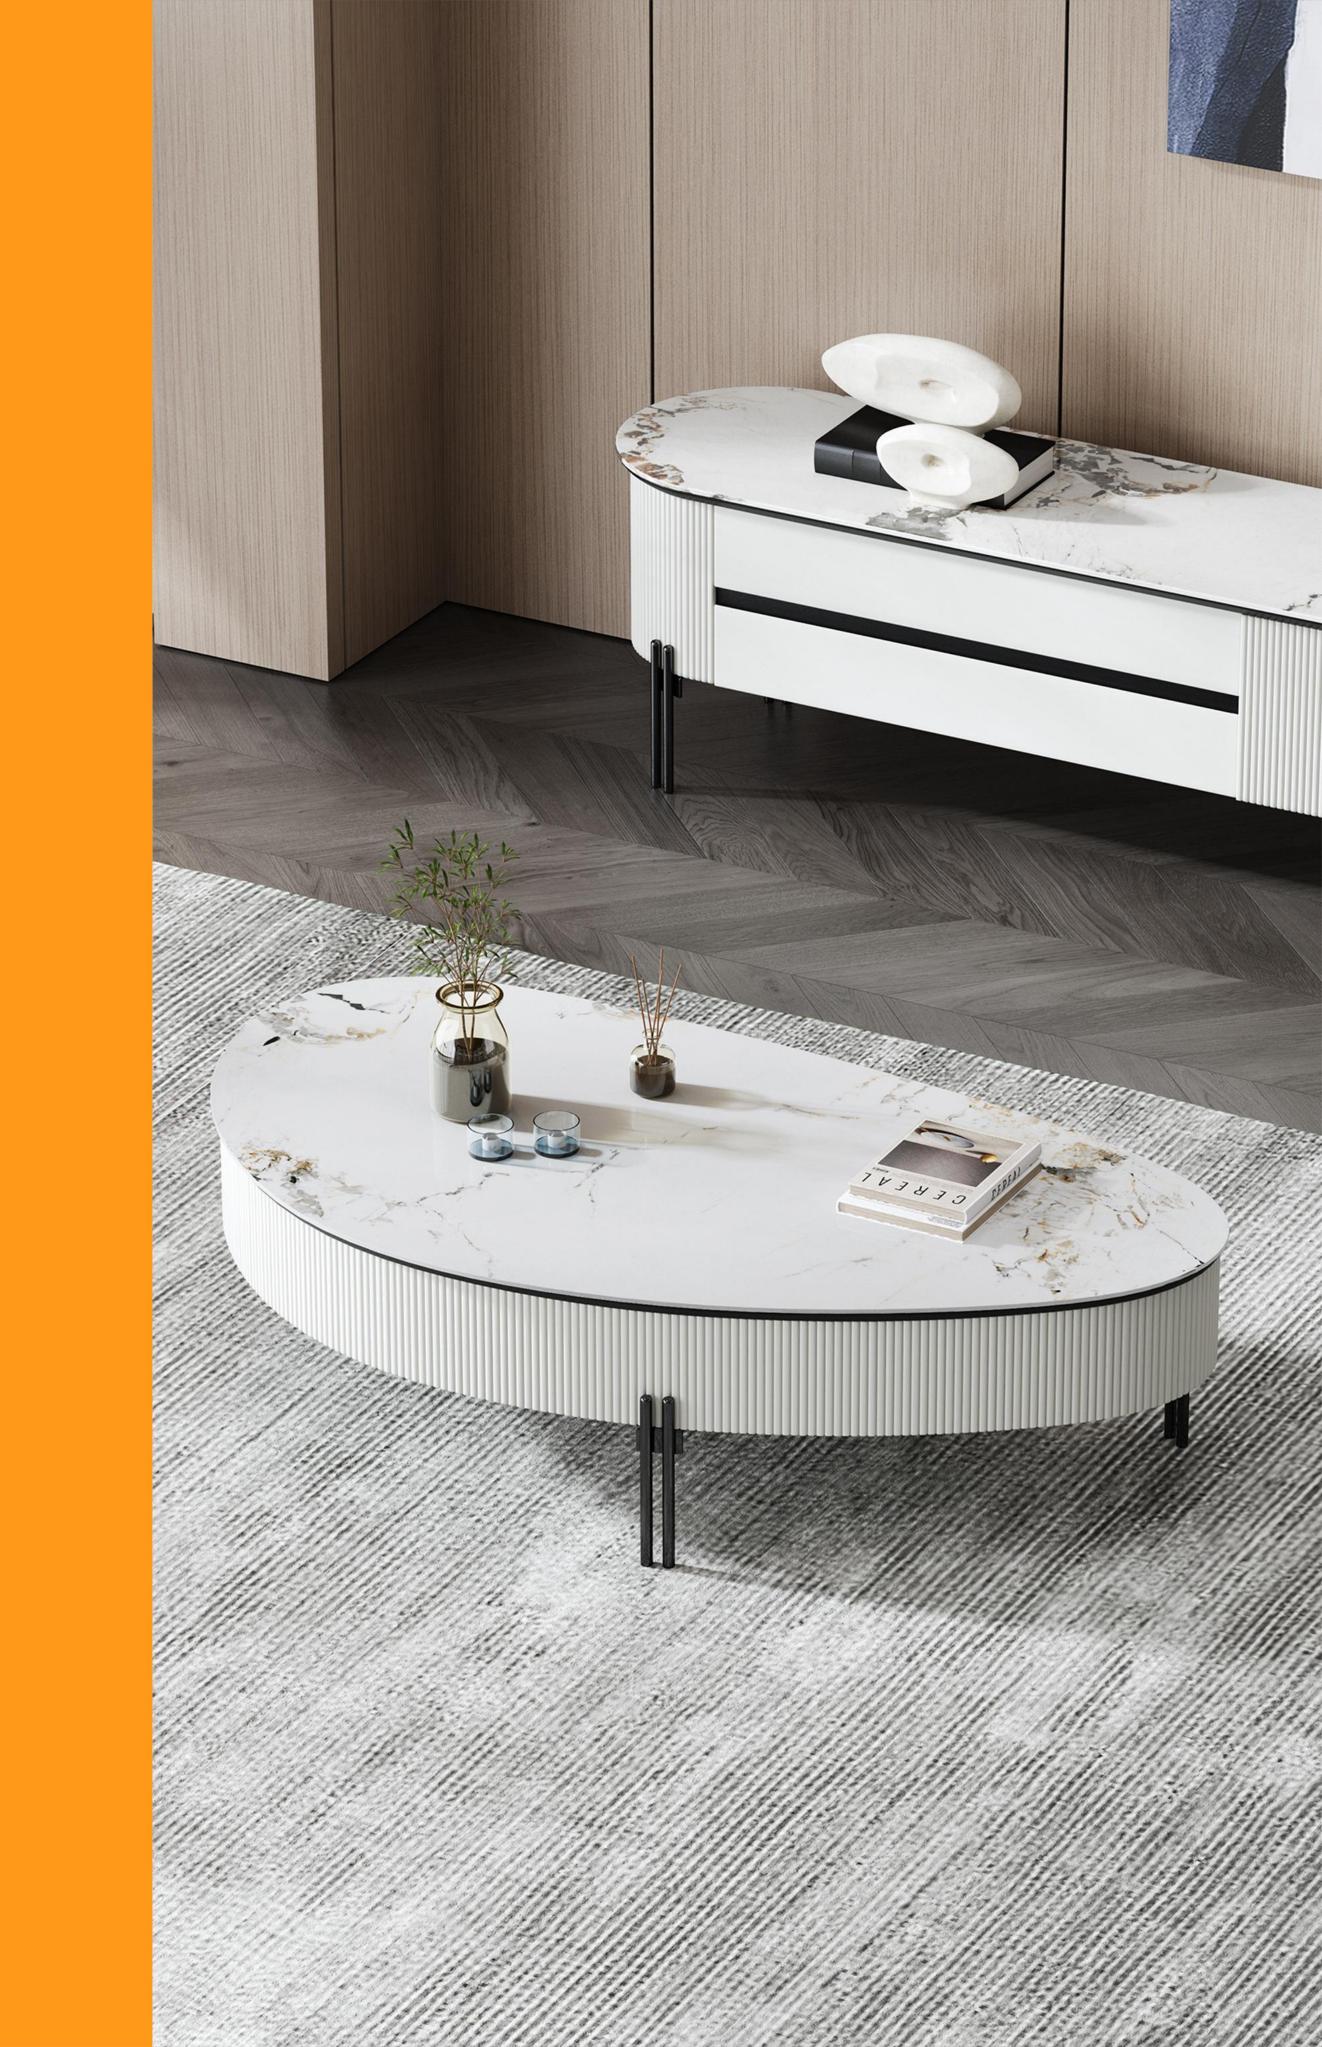

# CABINET-电视柜

好家具就要随心搭配

型号: GT168电视柜 零售价: 2940元

2000\*400\*390mm

材质: A89微晶石+E1级中纤板+201不锈钢+松木抽斗

型号: GT169电视柜 零售价: 2880元

2000\*400\*430mm

材质:潘多拉微晶石+E1级中纤板+201不锈钢+松木抽斗