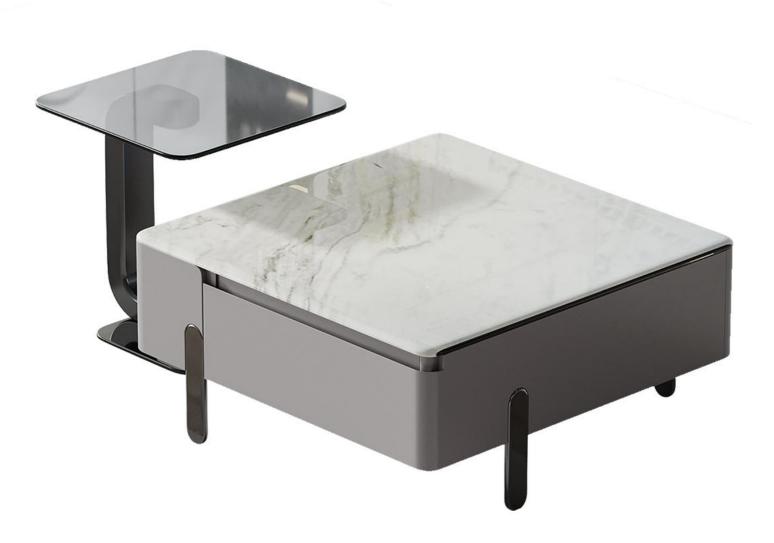

### **CASUAL NOBLE**

### 简单纯净的色彩及造型 勾勒出让人眼前一亮的作品

The trend target of fashion furniture, Tiktok control trend products, an ze from customer demand and market trend, and improve the addedv ue of products Make every moment of leisure time comfortabledOolon ea is a high-quality tea produced through processes such as picking, er withering, shaking, frying, rolling, and baking. It has a wide variety pes, each with its own differences

The trend target of fashion furniture, Tiktok control trend products, an ze from customer demand and market trend, and improve the addedv ue of products Make every moment

型号: ZE439茶几 零售价: 2700元

900\*900\*300/600\*600\*450mm

材质: 雪山白岩板+茶色钢化玻璃+E1级中纤板

型号: ZE440茶几 零售价: 2700元

900\*900\*310/600\*600\*420mm

材质:烟熏色木皮+黑色钢化玻璃+E1级中纤板