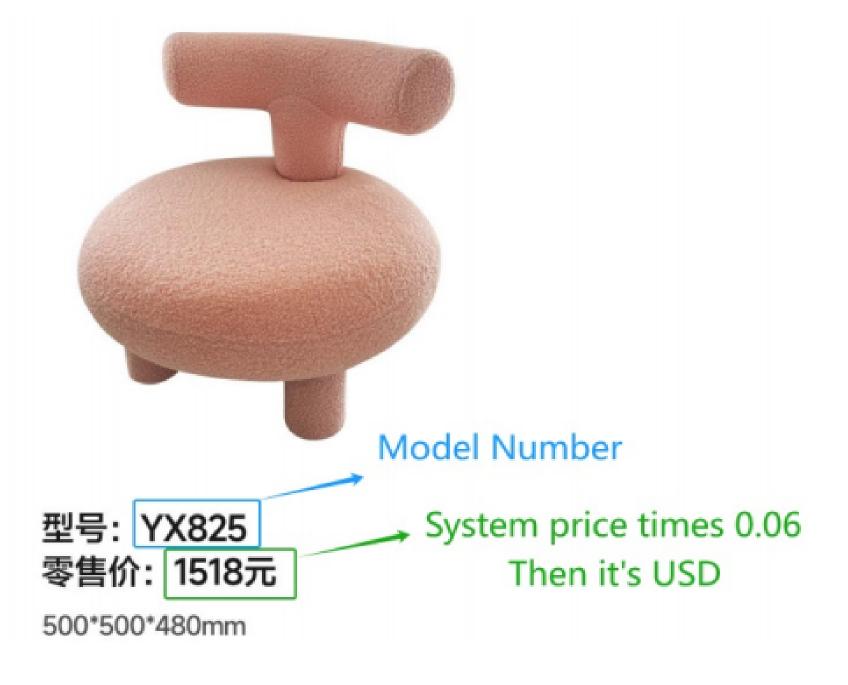

### #3 How to know the USD prices?

The price showing below is our internal system price, kindly times 0.06, then you will get the discounted USD price.

For example, the one is showing 1518, then 1518\*0.06=US91