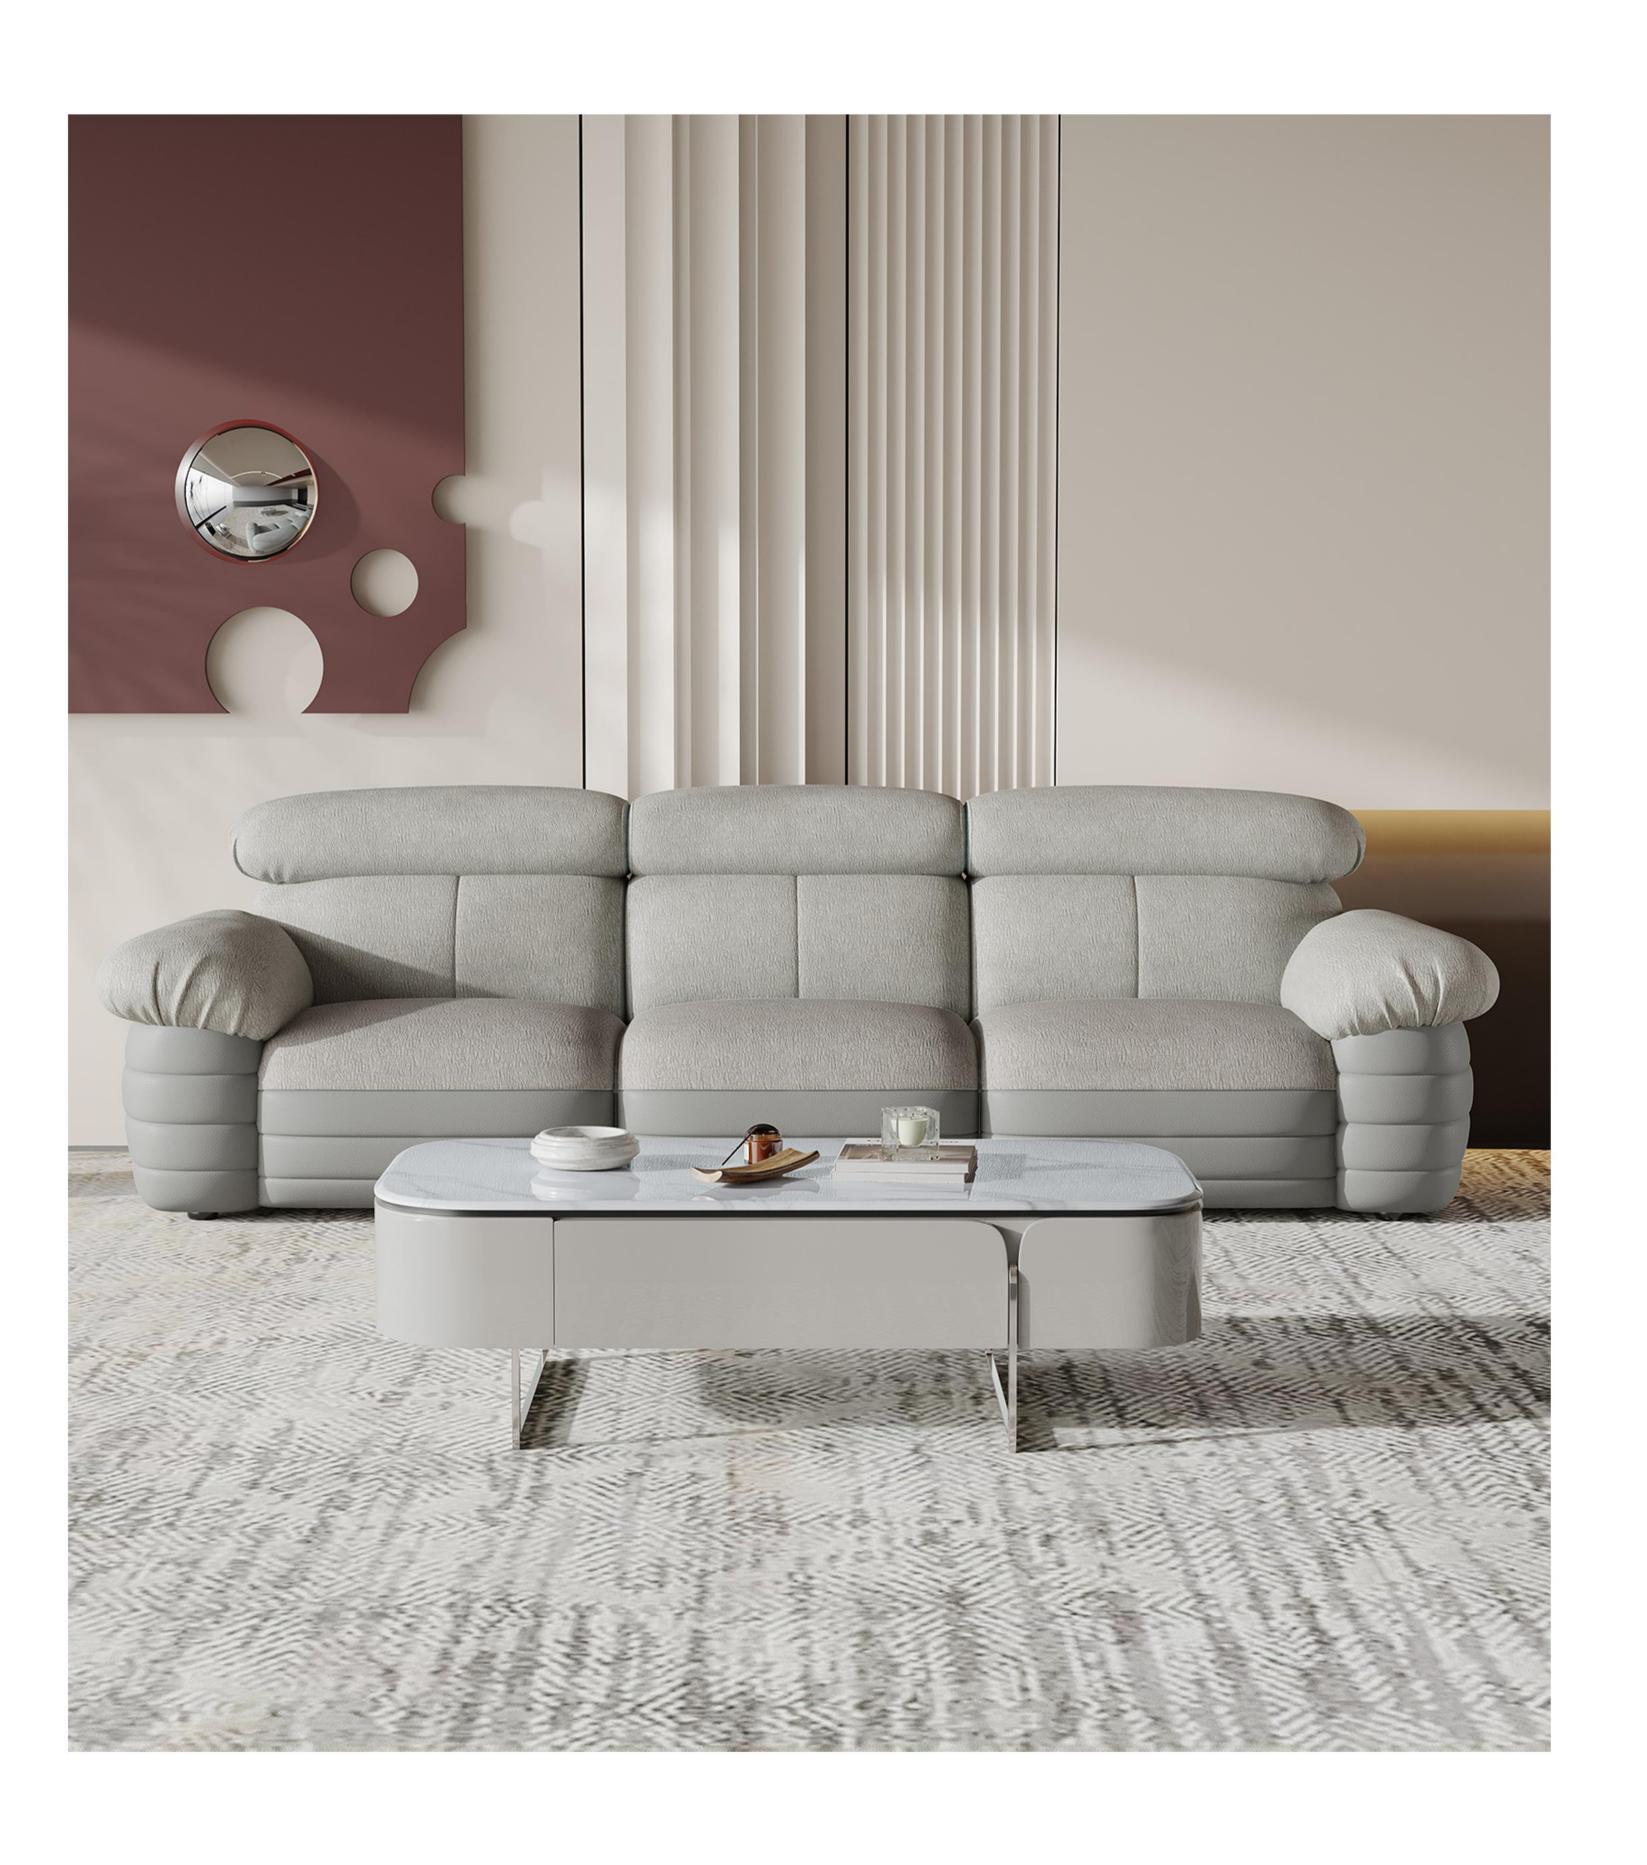

型号: S0560沙发 零售价: 8004元

四人位 | 2800\*1100\*790mm

材质:实木框架+高密度海绵+羽绒+雪尼尔布

可定制3.2米+500元

型号: S0721沙发 零售价: 8487元

三人位 | 3000\*1000\*920mm

材质: 实木框架+高回弹海绵+头层牛皮+五金脚

可定制3.2米+500元