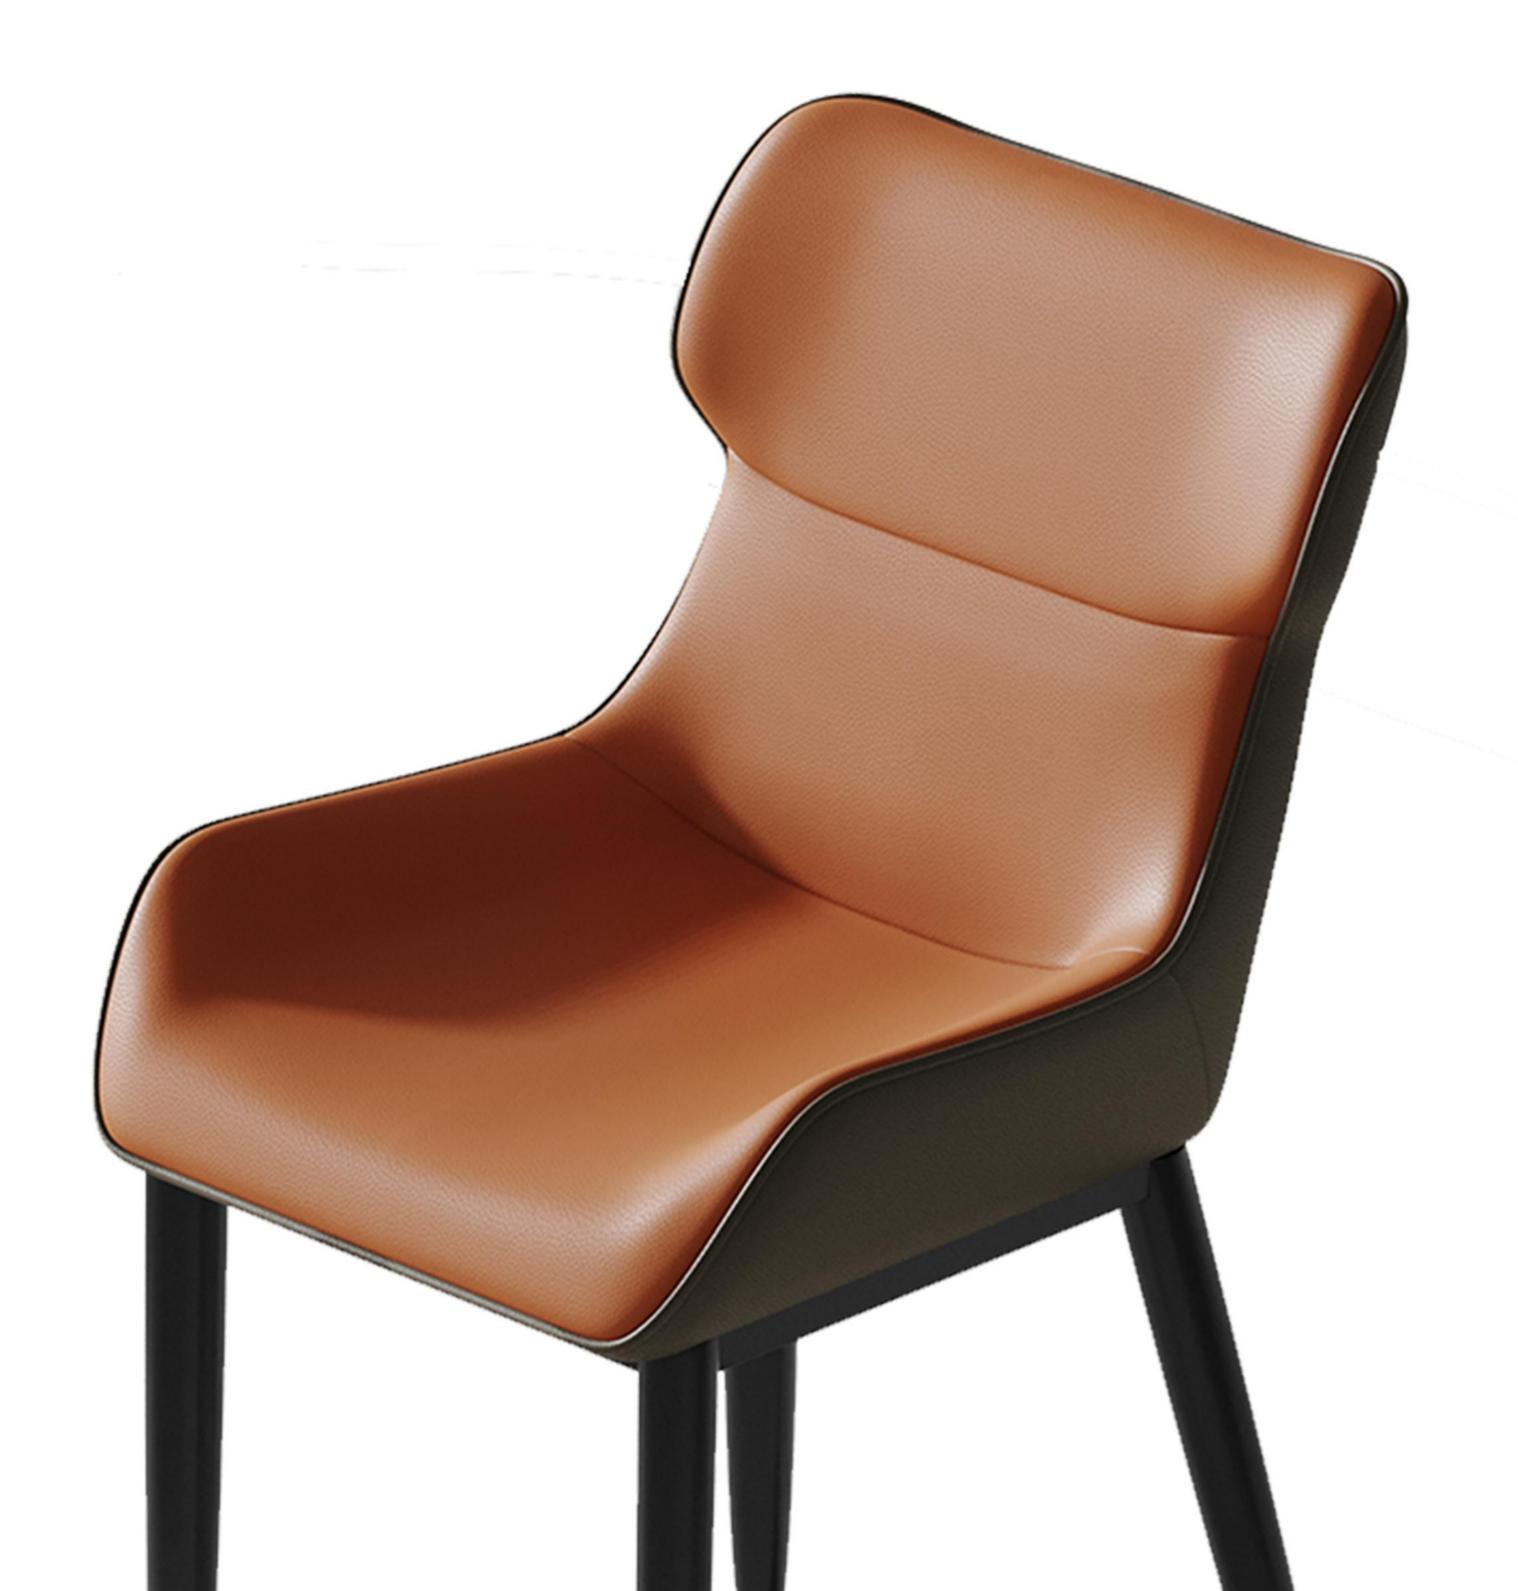

### PERFECT DETAILS

精湛工艺完美细节

型号: YX538餐椅 零售价: 537元

480\*600\*850mm

材质:海绵+碳素钢脚+西皮

The trend target of fashion furniture, Tiktok control trend products ze from customer demand and market trend, and improve the add ue of products Make every moment of leisure time comfortabledO ea is a high-quality tea produced through

The trend target of fashion furniture, Tiktok control trend products ze from customer demand and market trend, and improve the add ue of products Make eve

型号: YX575BB餐椅 零售价: 450元

565\*510\*820mm

材质: 碳素钢铁架+弯板+高回弹海绵+全西皮