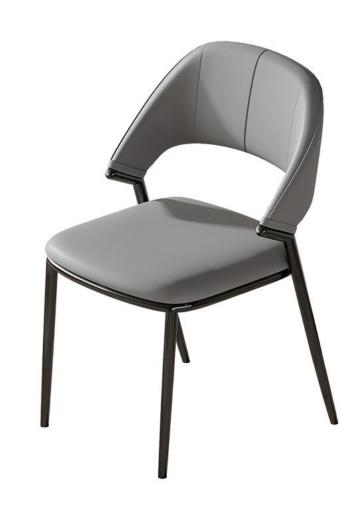

型号: YX658餐椅

零售价: 462元

460\*550\*820mm

材质: 西皮+高回弹海绵+哑光黑砂碳素钢脚

The trend target of fashion furniture, Tiktok control trend products, an ze from customer demand and market trend, and improve the addedv ue of products Make every moment

型号: YX662餐椅 零售价: 501元

520\*550\*750mm

材质: 西皮+弯板+高回弹海绵+201不锈钢灰钢脚