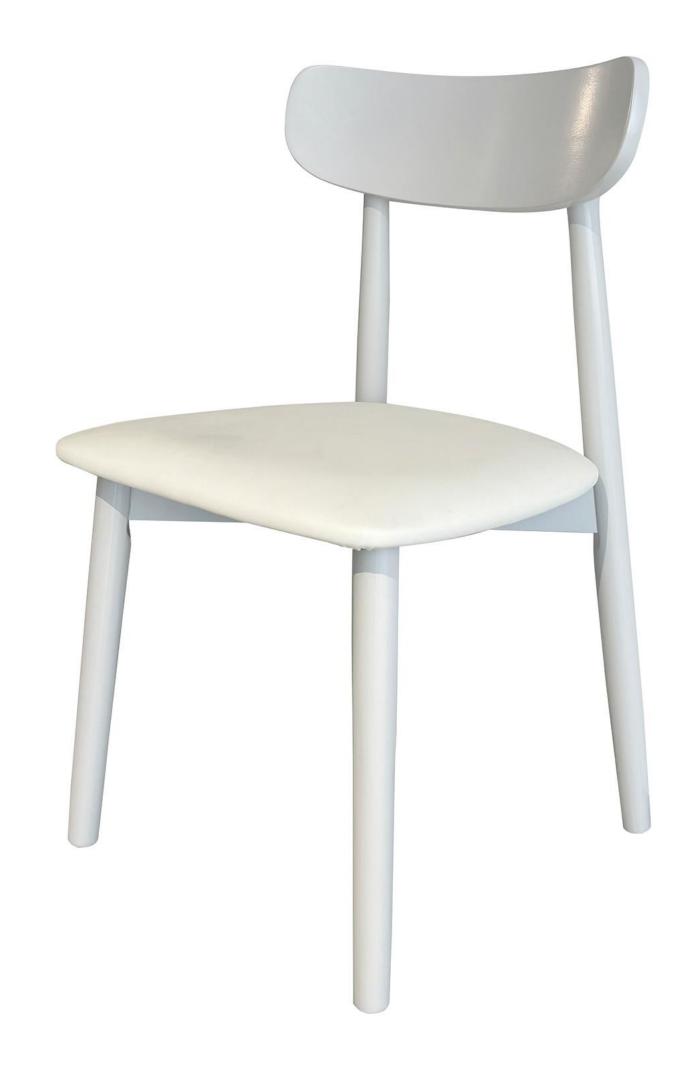

, and baking. It has a wide variety pes, each with its own differences

The trend target of fashion furniture, Tiktok control trend products, an ze from customer demand and market trend, and improve the addedv ue of products Make every moment

The trend target of fashion furniture, Tiktok control trend products, an ze from customer demand and market trend, and improve the addedv ue of products Make every moment of leisure time comfortabledOolon ea is a high-quality tea produced through processes such as picking, er withering, shaking, frying, rolling, and baking. It has a wide variety pes, each with its own differences

The trend target of fashion furniture, Tiktok control trend products, an ze from customer demand and market trend, and improve the addedv ue of products Make every moment



型号: YX712餐椅 零售价: 579元

460\*520\*840mm

材质: 仿真皮+高回弹海绵+奶白色实木脚



# TEA TABLE-茶几

好家具就要随心搭配

## **ELEGANT LINES**

#### 优雅的线条完美体现品牌的精致追求

The trend target of fashion furniture, Tiktok control trend products ze from customer demand and market trend, and improve the add ue of products Make every moment of leisure time comfortabledO ea is a high-quality tea produced through



型号: ZE357茶几 零售价: 2700元

1300\*700\*380mm

材质: 6MM亮光岩板+中纤板米白烤漆+优质五金

The trend target of fashion furniture, Tiktok control trend products ze from customer demand and market trend, and improve the add ue of products Make eve



型号: ZE426FA茶几 零售价: 2700元

1400\*700\*370mm

材质:潘多拉岩板+中纤板底板+碳素钢底座

## CASUAL NOBLE

### 简单纯净的色彩及造型 勾勒出让人眼前一亮的作品

The trend target of fashion furniture, Tiktok control trend products, an ze from cust