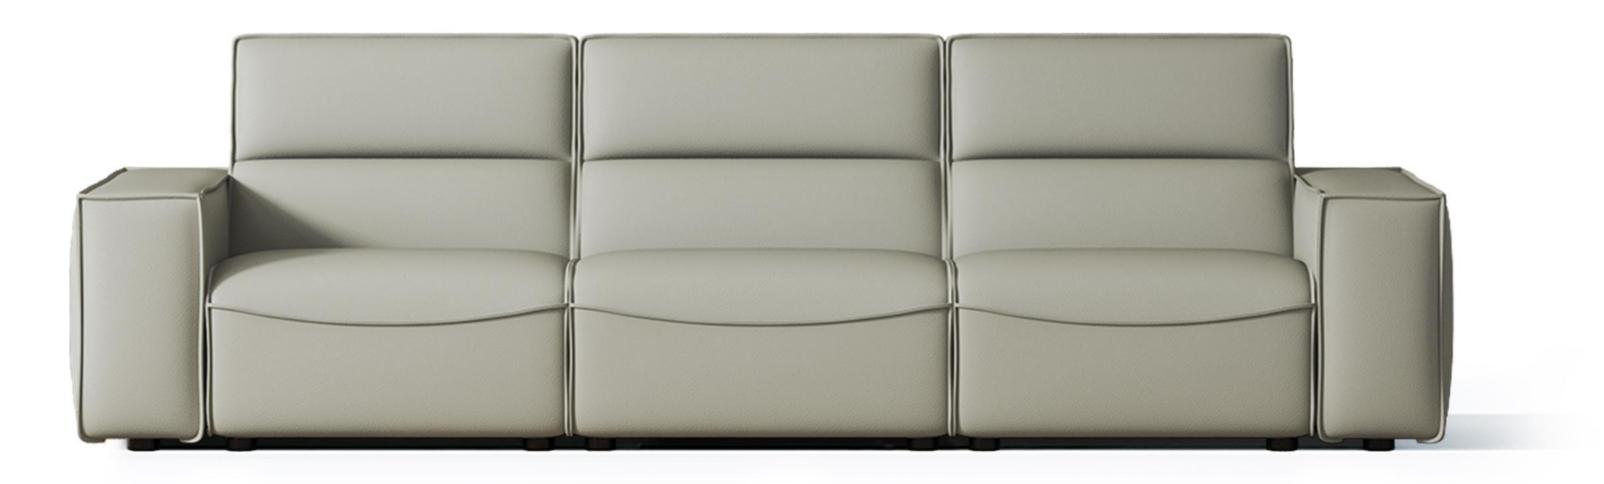

型号: S0524FA沙发 零售价: 7116元

四人位 | 2850\*980\*880mm

材质: 实木框架+高回弹海绵+真皮+碳素钢脚

可定制3.2米+500元

型号: S0525FA沙发 零售价: 7116元

四人位 | 2750\*950\*830mm

材质: 实木框架+高回弹海绵+真皮+碳素钢脚

可定制3.2米+500元