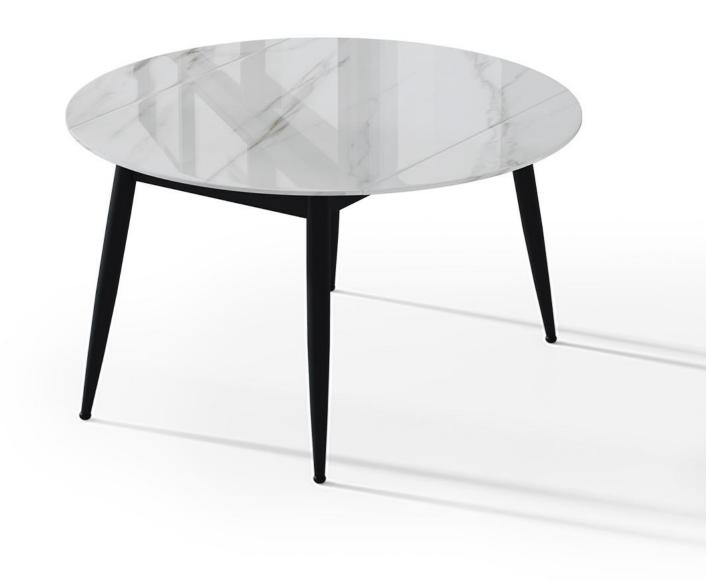

型号: ZD184餐桌 零售价: 2487元

合拢: 1350\*900\*750mm 展开: 1350\*1350\*750mm

材质: 12MM亮光雪山白岩板\*五金框架\*五金脚

The trend target of fashion furniture, Tiktok control trend products, an ze from customer demand and market trend, and improve the addedv ue of products Make every moment of leisure time comfortabledOolon pes, each with its own differences