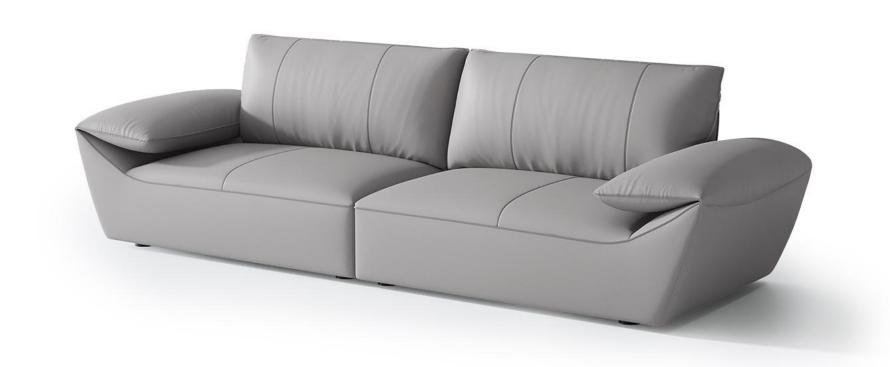

型号: S0527FA沙发 零售价: 7116元

四人位 | 2800\*940\*870mm

材质:实木框架+高回弹海绵+真皮+碳素钢脚

可定制3.2米+500元

型号: S0526FA沙发 零售价: 7116元

四人位 | 2800\*920\*830mm

材质: 实木框架+高回弹海绵+真皮+碳素钢脚

可定制3.2米+500元