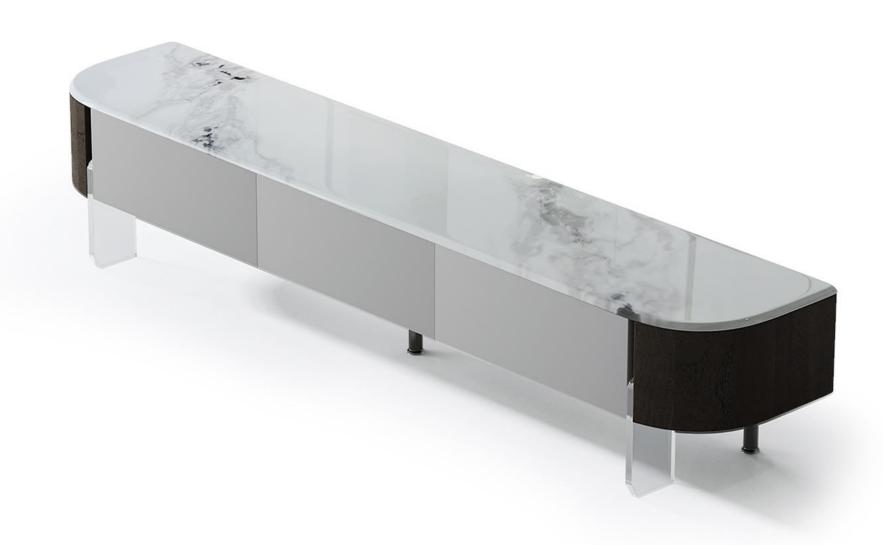

# CABINET-电视柜

好家具就要随心搭配

型号: GT168电视柜 零售价: 2940元

2000\*400\*390mm

材质: A89微晶石+E1级中纤板+201不锈钢+松木抽斗

型号: GT169电视柜 零售价: 2880元

2000\*400\*430mm

材质:潘多拉微晶石+E1级中纤板+201不锈钢+松木抽斗

型号: GT174电视柜 零售价: 3039元

2000\*400\*380mm

材质: 微晶石+E1级中纤板+松木抽斗+亚克力脚