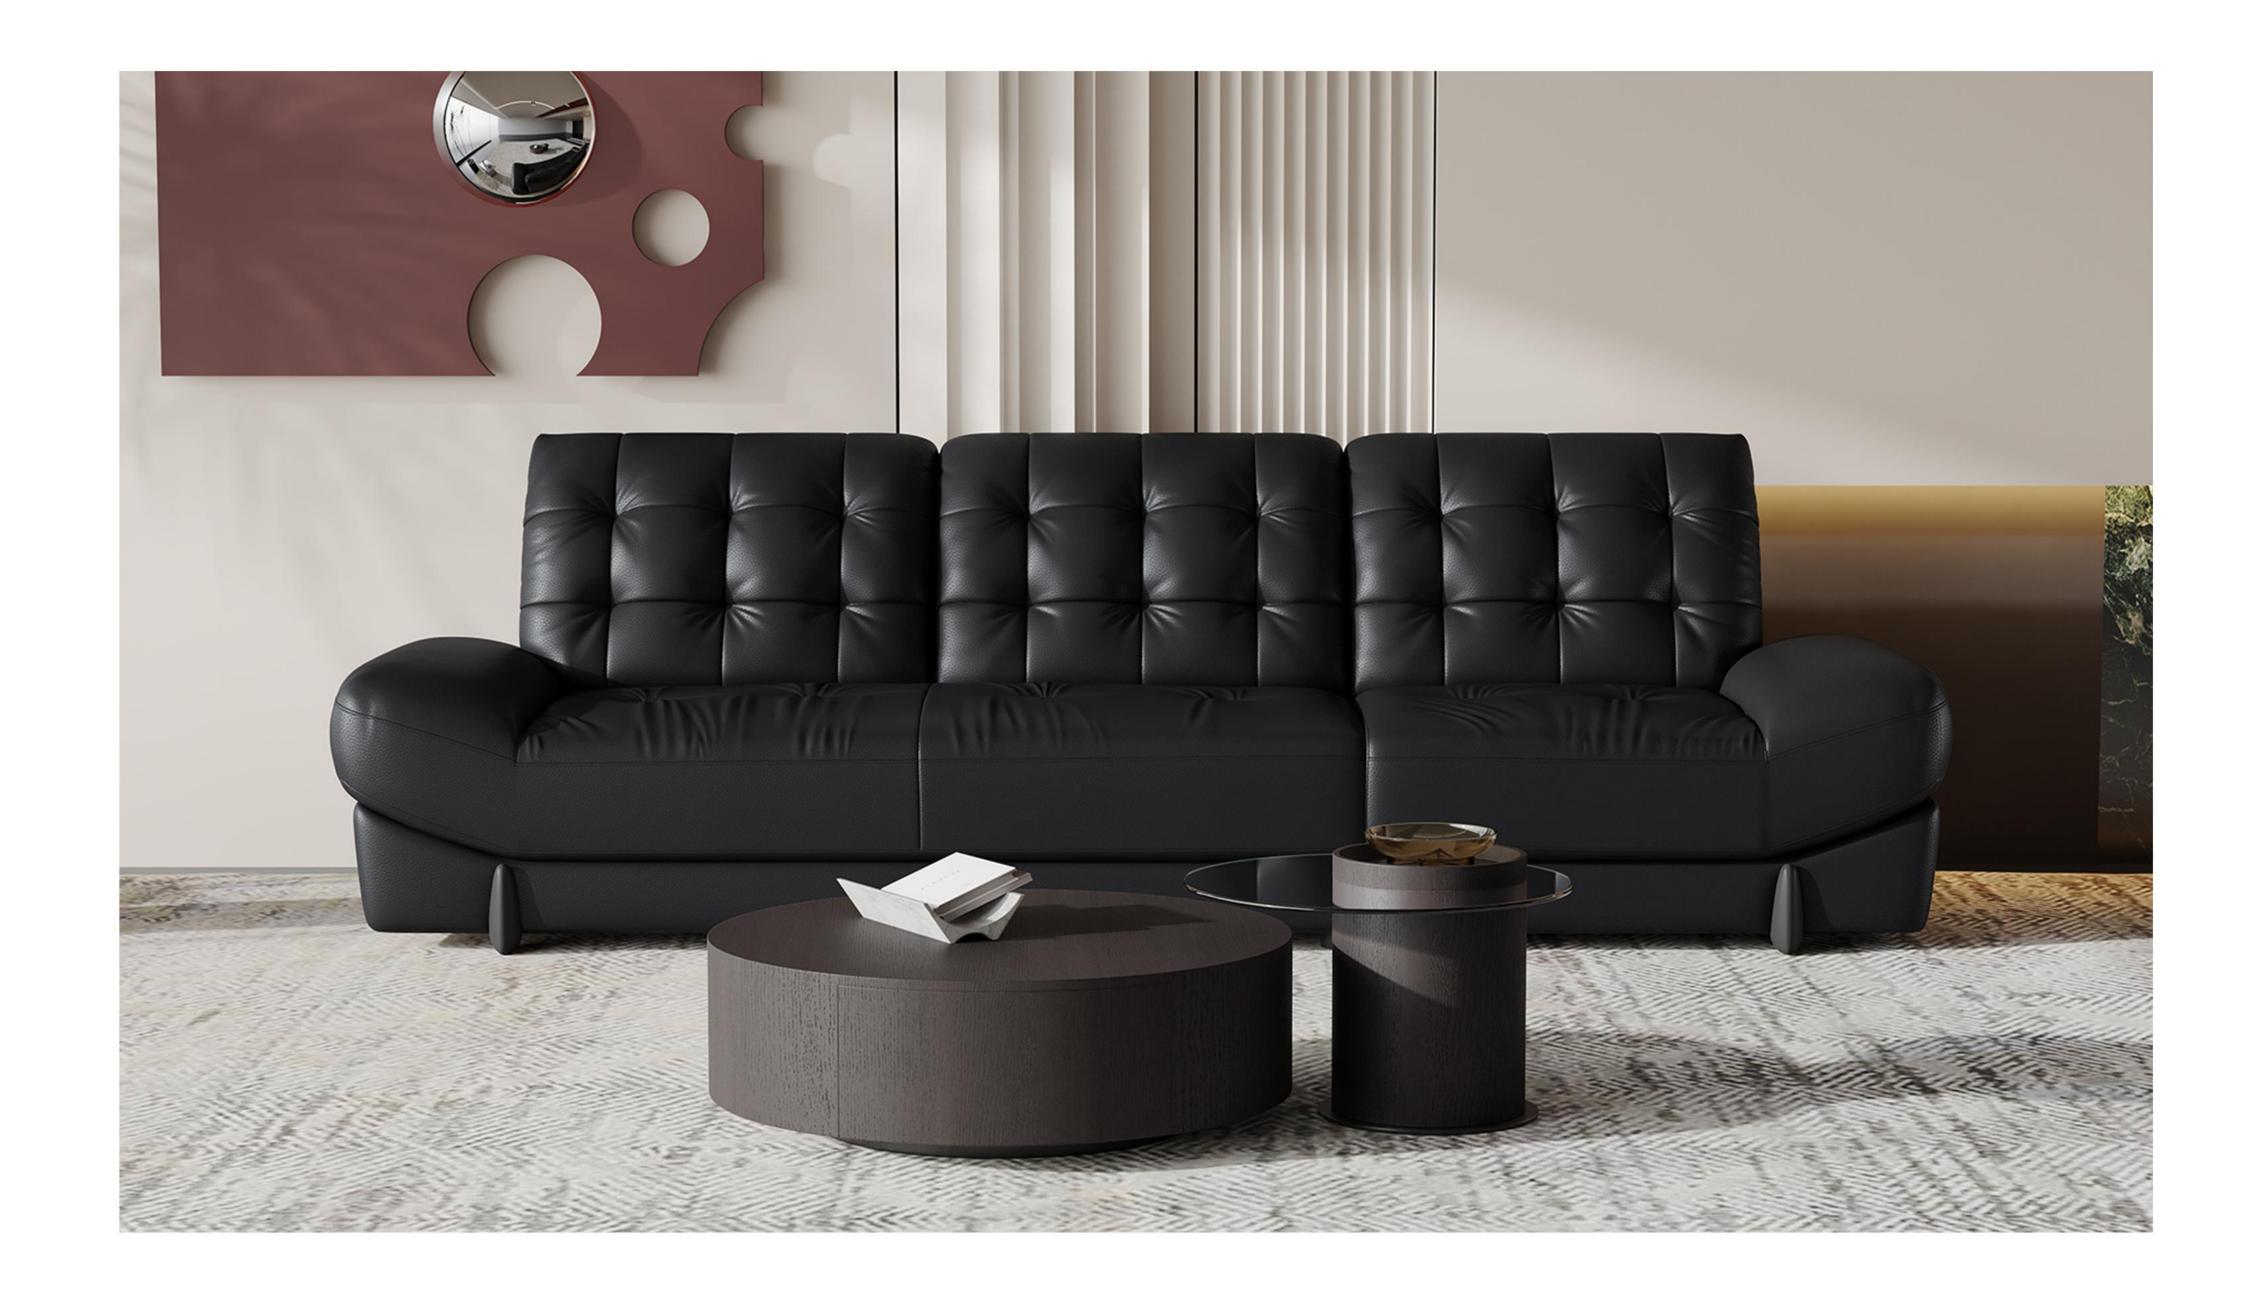

#### 型号: S0545FC沙发 零售价: 7770元

三人位 | 2860\*980\*830mm

材质: 实木框架+高回弹海绵+头层牛皮+碳素钢矮脚

可定制3.2米+500元

型号: S0546FC沙发 零售价: 7770元

三人位 | 2850\*980\*850mm

材质: 实木框架+高回弹海绵+头层牛皮+碳素钢矮脚

可定制3.2米+500元

精湛工艺完美细节

型号: S0547FC沙发 零售价: 7770元

四人位 | 2840\*940\*850mm 脚 踏 | 650\*850\*420mm

材质:实木框架+高回弹海绵+头层牛皮+碳素钢矮脚

可定制3.2米+500元

The trend target of fashion furniture, Tiktok control trend products ze from customer demand and market trend, and improve the add ue of products Make every moment of leisure time comfortabledO ea is a high-quality tea produced through