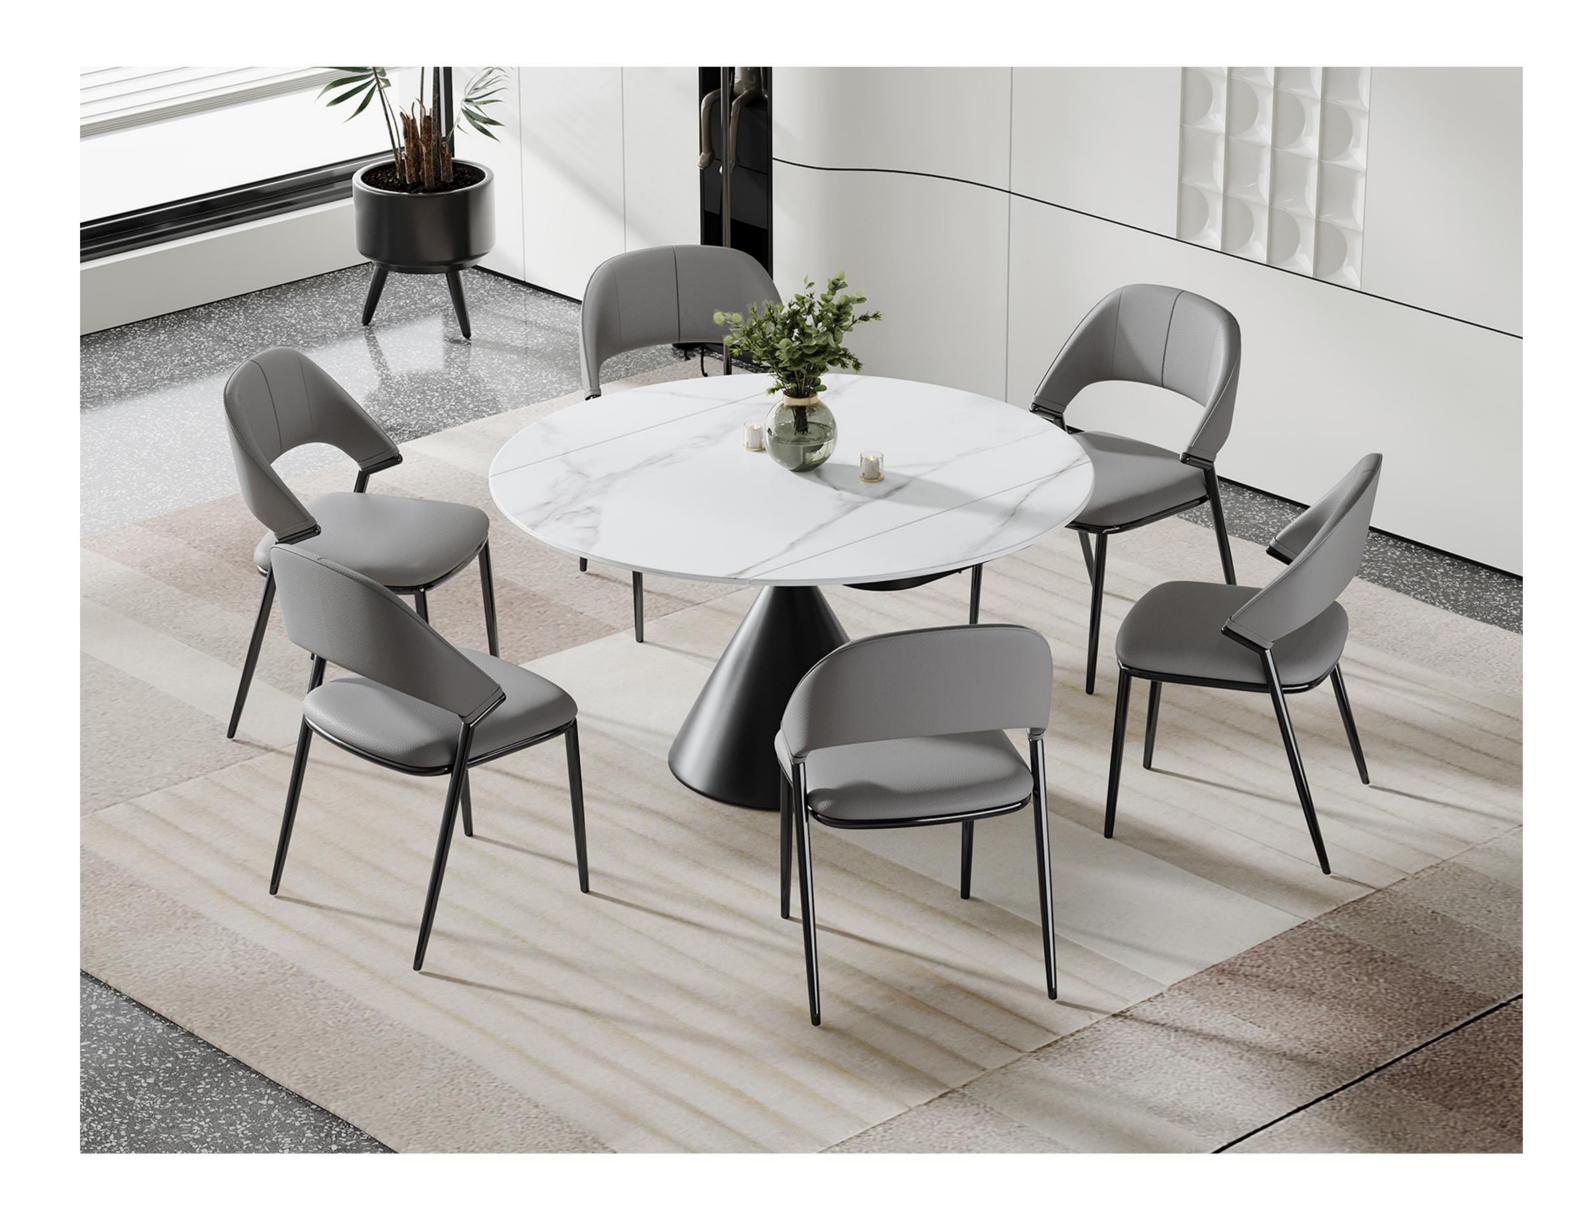

型号: ZD240餐桌 零售价: 2700元

合拢: 1300\*800\*750mm 展开: 1300\*1300\*750mm

材质: 雪山石岩板+哑光黑砂碳素钢底座+伸展功能件

型号: ZD241餐桌 零售价: 2700元

合拢: 1200\*800\*750mm 展开: 1500\*800\*750mm

材质: 雪山石岩板+哑光黑砂碳素钢底座+伸展功能件

型号: ZD244餐桌 零售价: 2940元

合拢: 1350\*850\*760mm 展开: 1350\*1350\*760mm

材质: 雪山石岩板+碳素钢底座+中纤板底板

型号: ZD245餐桌 零售价: 2700元

合拢: 1350\*850\*760mm 展开: 1350\*1350\*760mm

材质: 雪山石岩板+碳素钢底座+中纤板底板