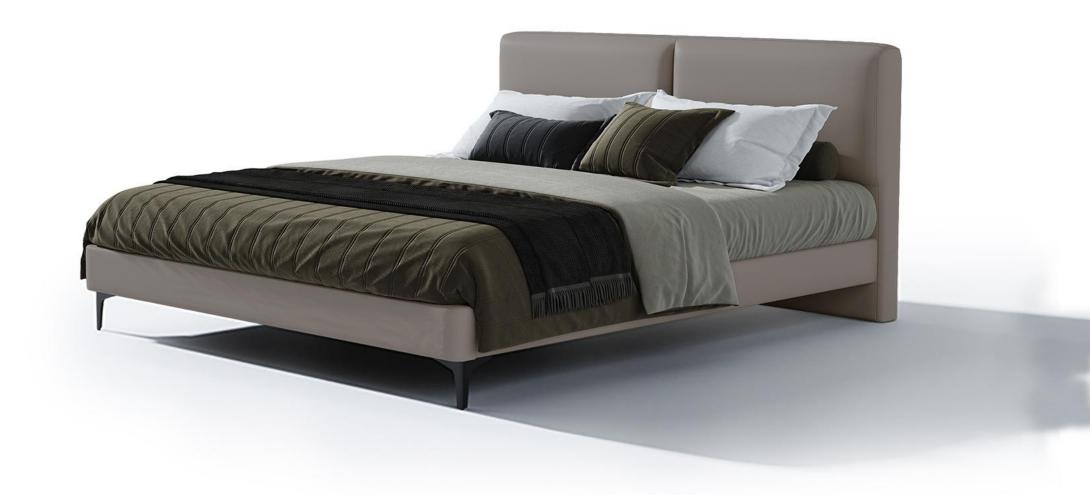

型号: BX227FA床 零售价: 2970元

1.8米床 | 床侧长2210\*床头宽1860\*高1180mm 1.5米床 | 床侧长2210\*床头宽1560\*高1180mm

材质: 实木框架+高回弹海绵+真皮+碳素钢五金脚+十分钢木排骨架

The trend target of fashion furniture, Tiktok control trend products ze from customer demand and market trend, and improve the add ue of products Make eve