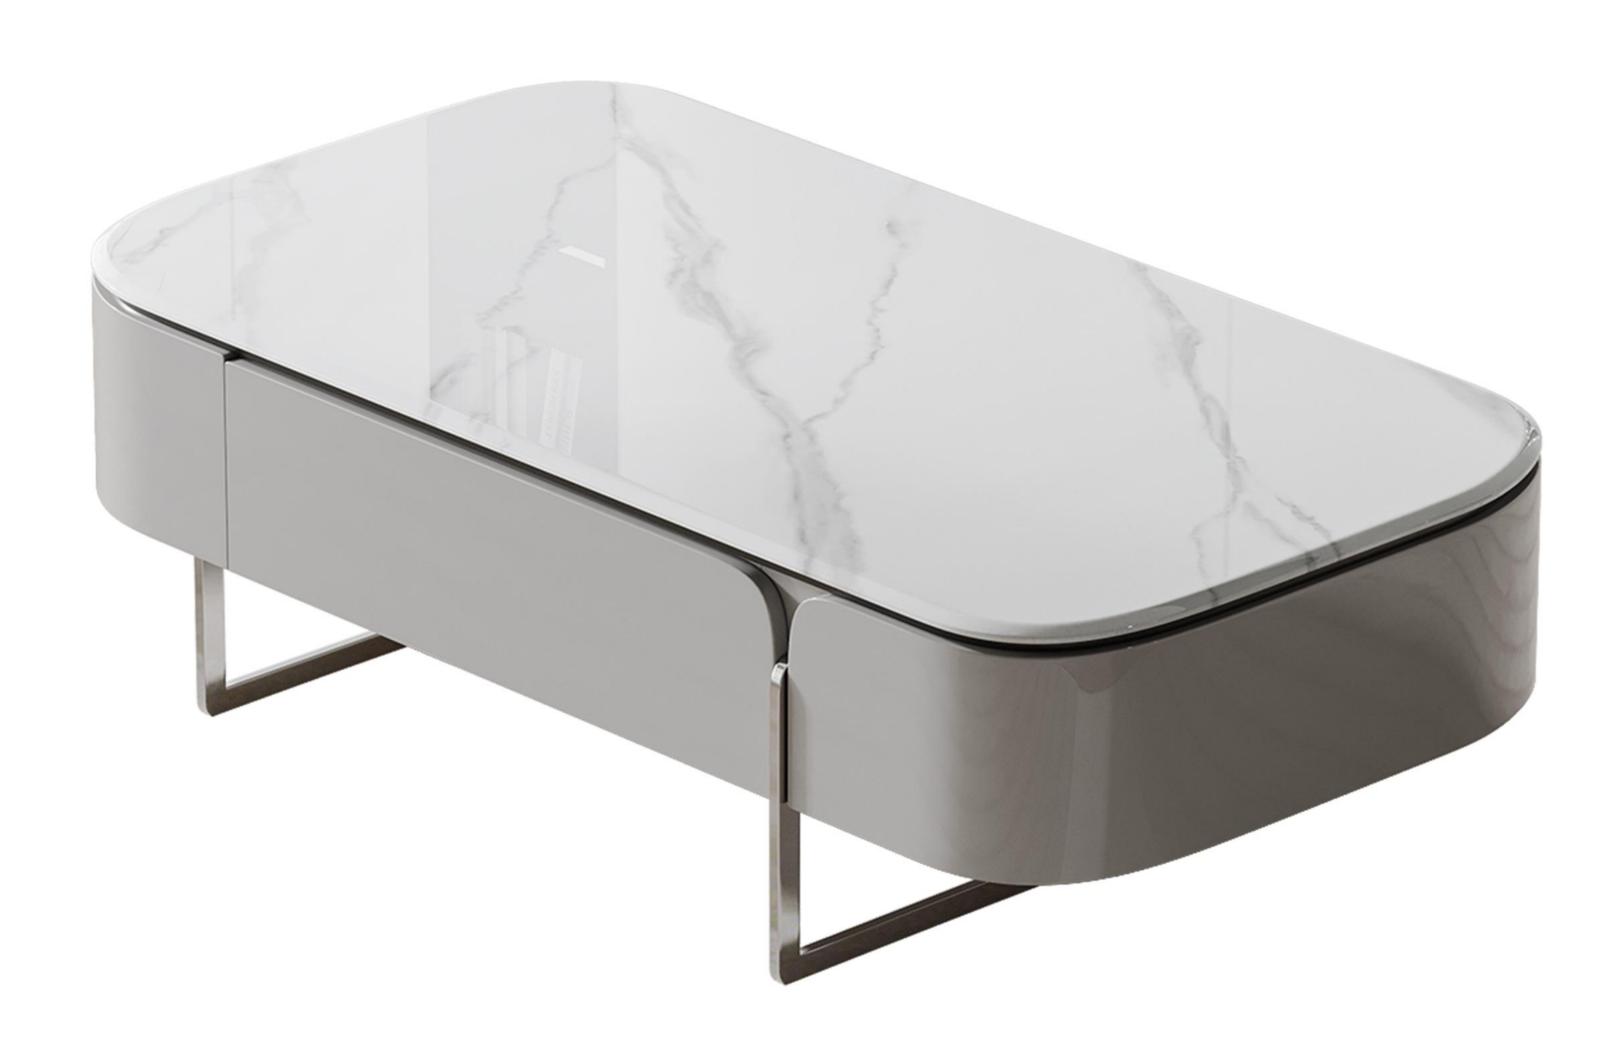

The trend target of fashion furniture, Tiktok control trend products, an ze from customer demand and market trend, and improve the addedv ue of products Make every moment

型号: ZE431FA茶几

零售价: 2700元

1400\*800\*350mm

材质: 中纤板贴烟熏木皮+钢化玻璃+贴纸大理石