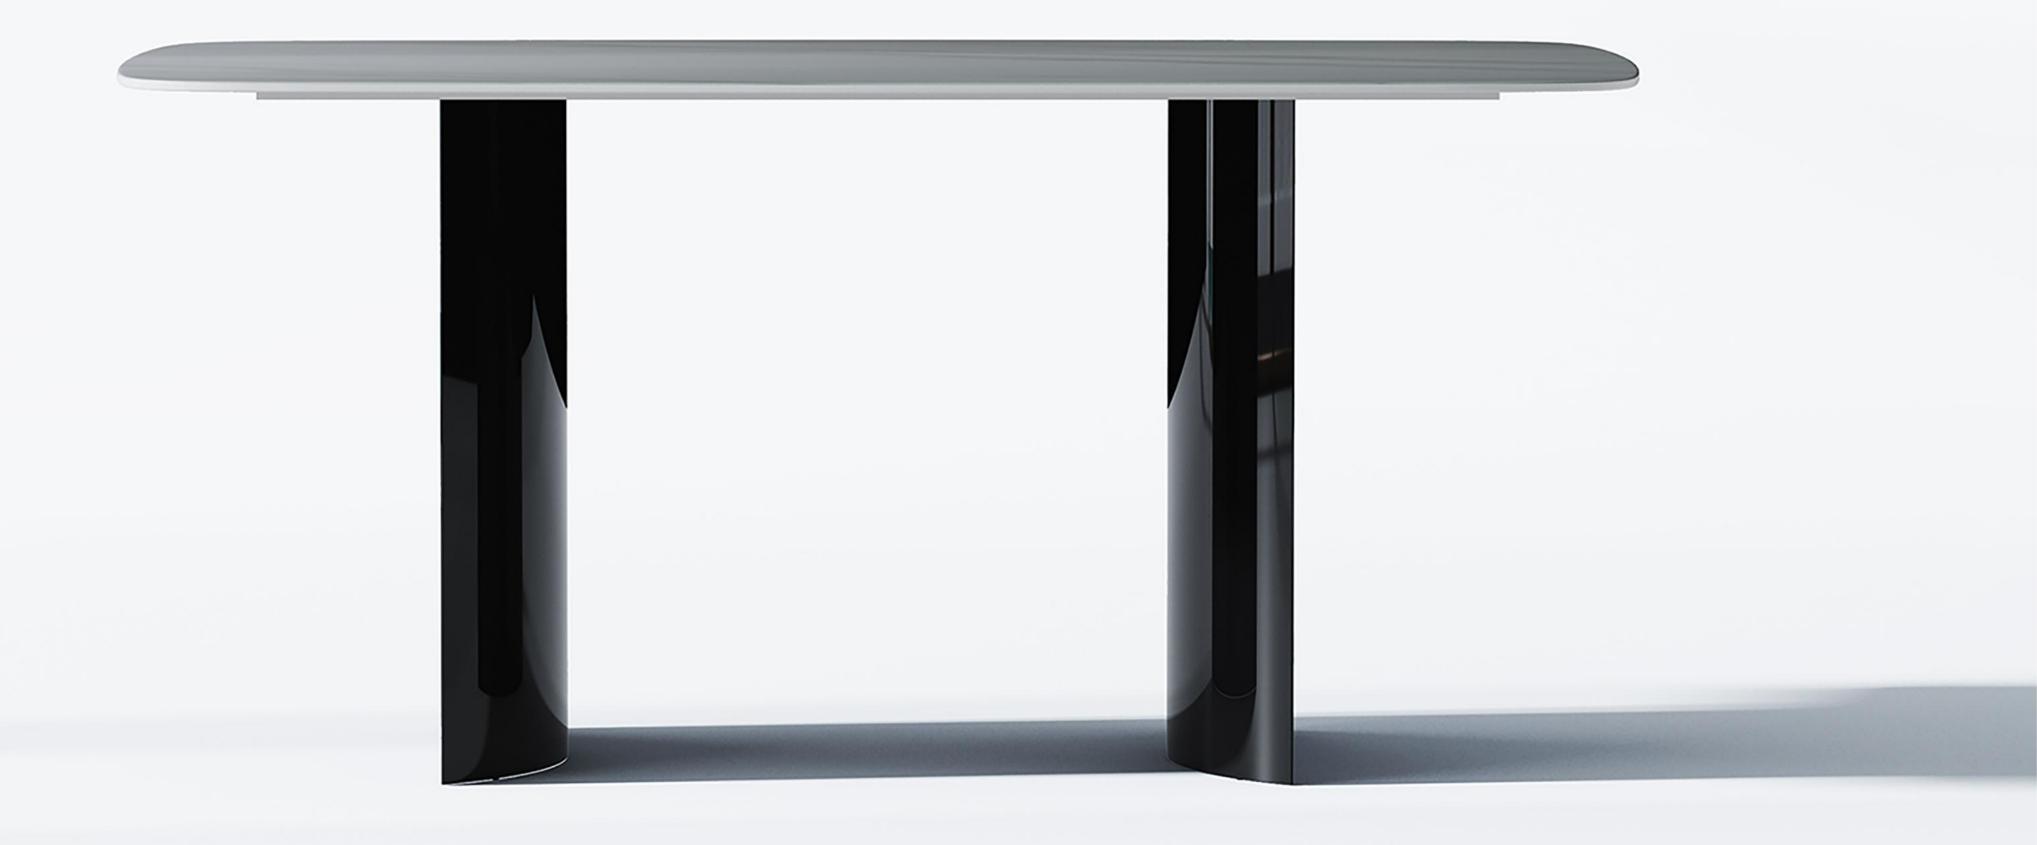

# TABLE-餐桌

好家具就要随心搭配

#### 精湛工艺完美细节

The trend target of fashion furniture, Tiktok control trend products, analya ze from customer demand and market trend, and improve the addedvaled ue of products Make every moment of leisure time comfortabledOolongda ea is a high-quality tea produced through processes such as picking, ging er withering, shaking, frying, rolling, and baking. It has a wide variety of ty pes, each with its own differences

型号: ZD202BB餐桌

零售价: 2700元

1400\*800\*750mm

材质: 雪山白岩板+碳素钢底架+中纤板底板