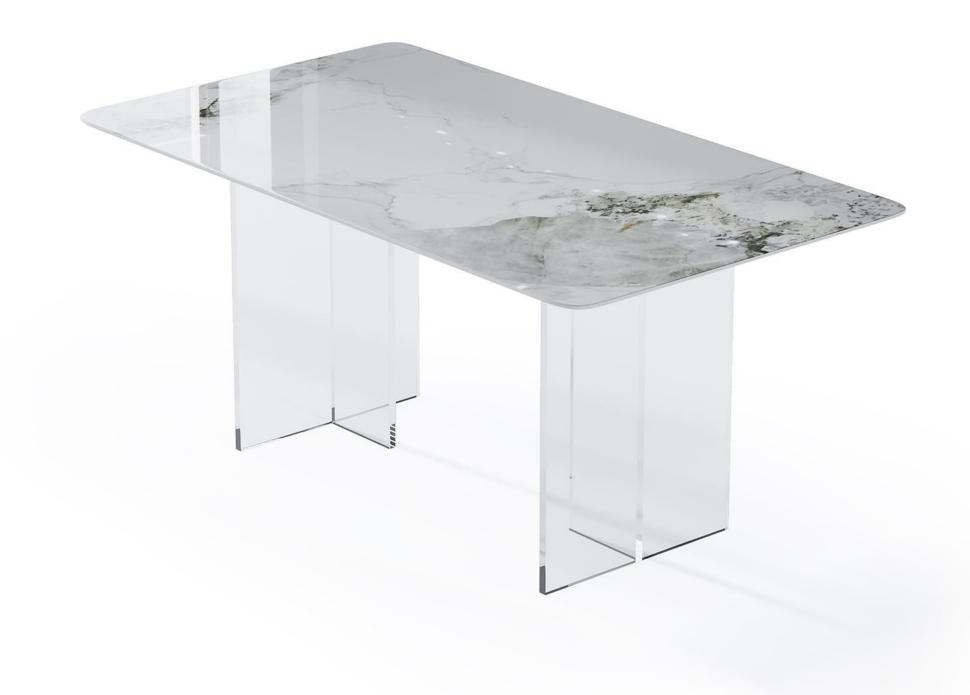

型号: ZD211餐桌 零售价: 2700元

1400\*800\*750mm

材质:潘多拉岩板+亚克力+中纤板底板

型号: ZD204BB餐桌 零售价: 2940元

1400\*800\*760mm

材质: 香奈儿岩板+碳素钢底架+中纤板底板

型号: ZD235FA餐桌 零售价: 2640元

1400\*800\*750mm