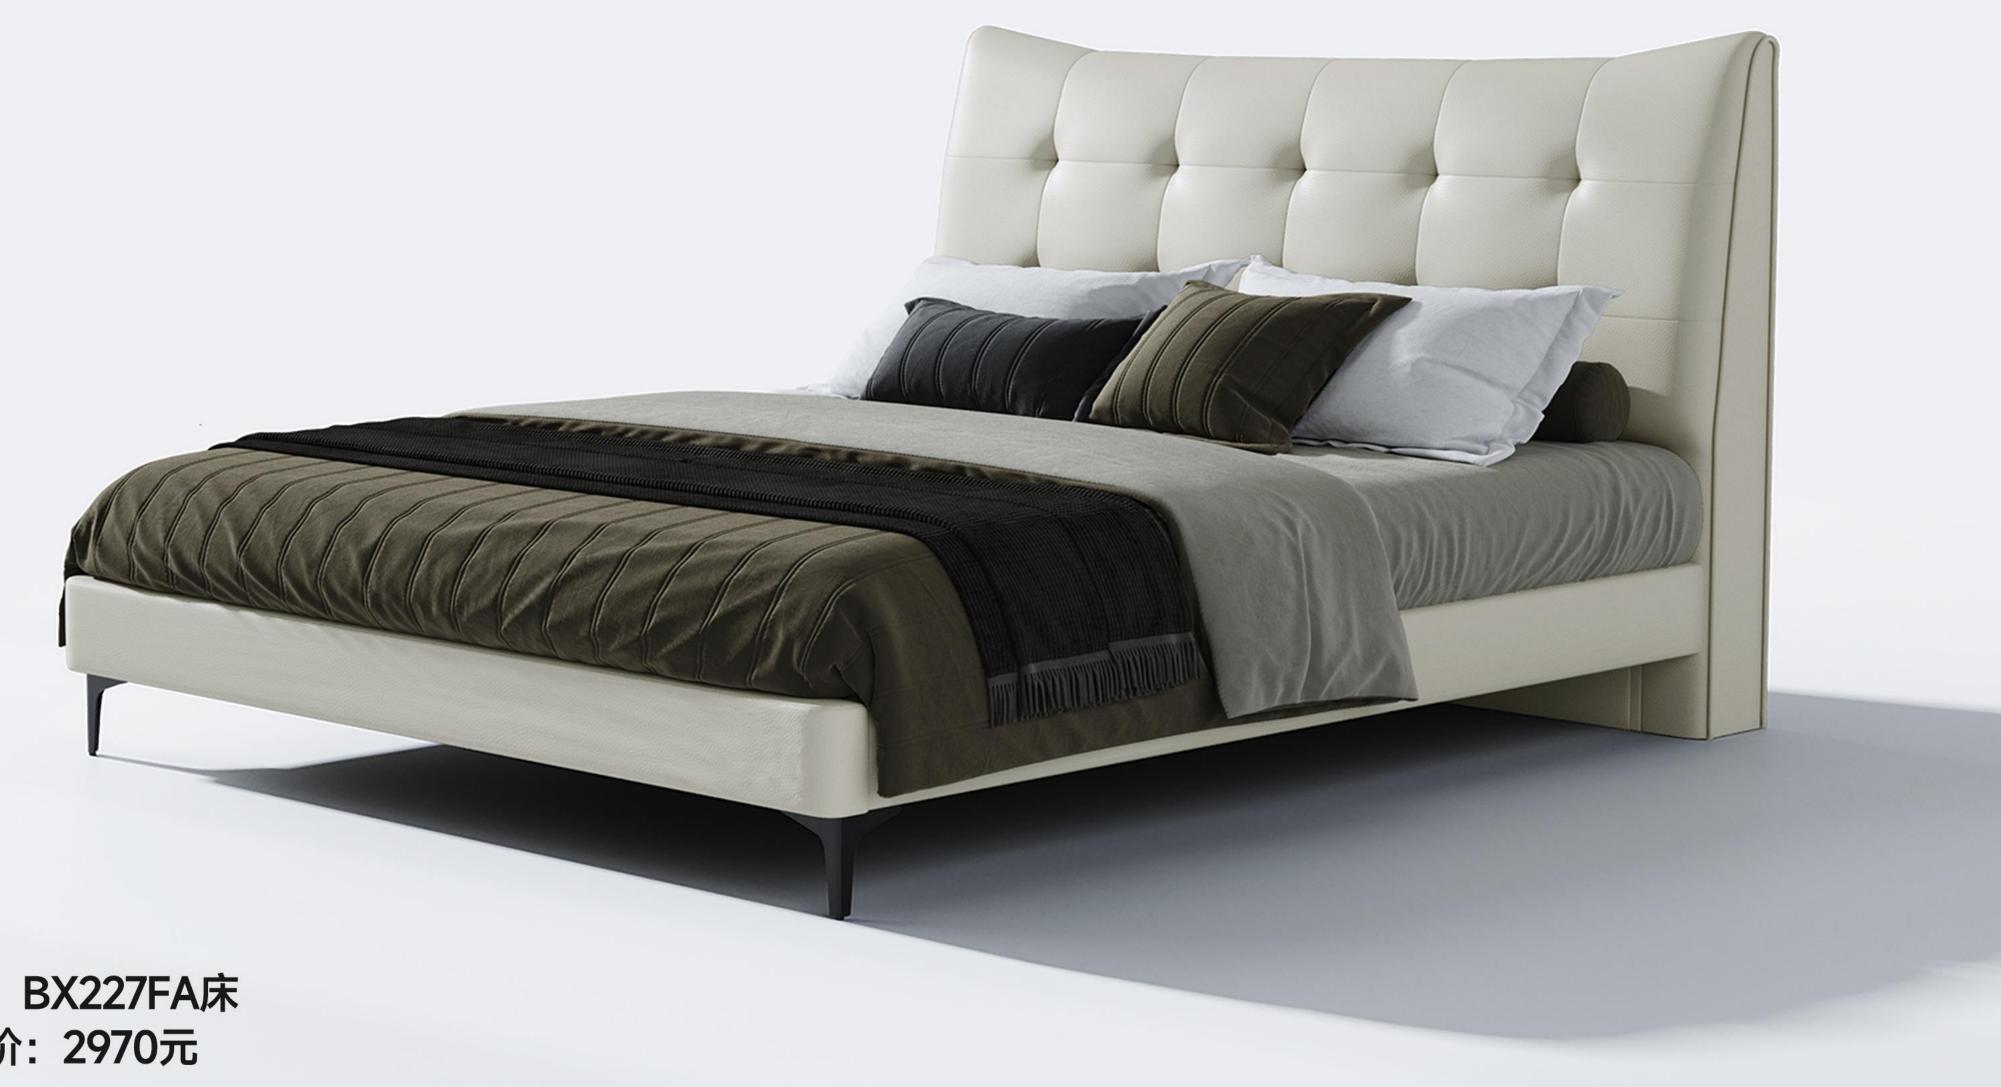

型号: BX227FA床 零售价: 2970元

1.8米床 | 床侧长2210\*床头宽1860\*高1180mm 1.5米床 | 床侧长2210\*床头宽1560\*高1180mm

材质: 实木框架+高回弹海绵+真皮+碳素钢五金脚+十分钢木排骨架

The trend target of fashion furniture, Tiktok control trend products ze from customer demand and market trend, and improve the add ue of products Make eve