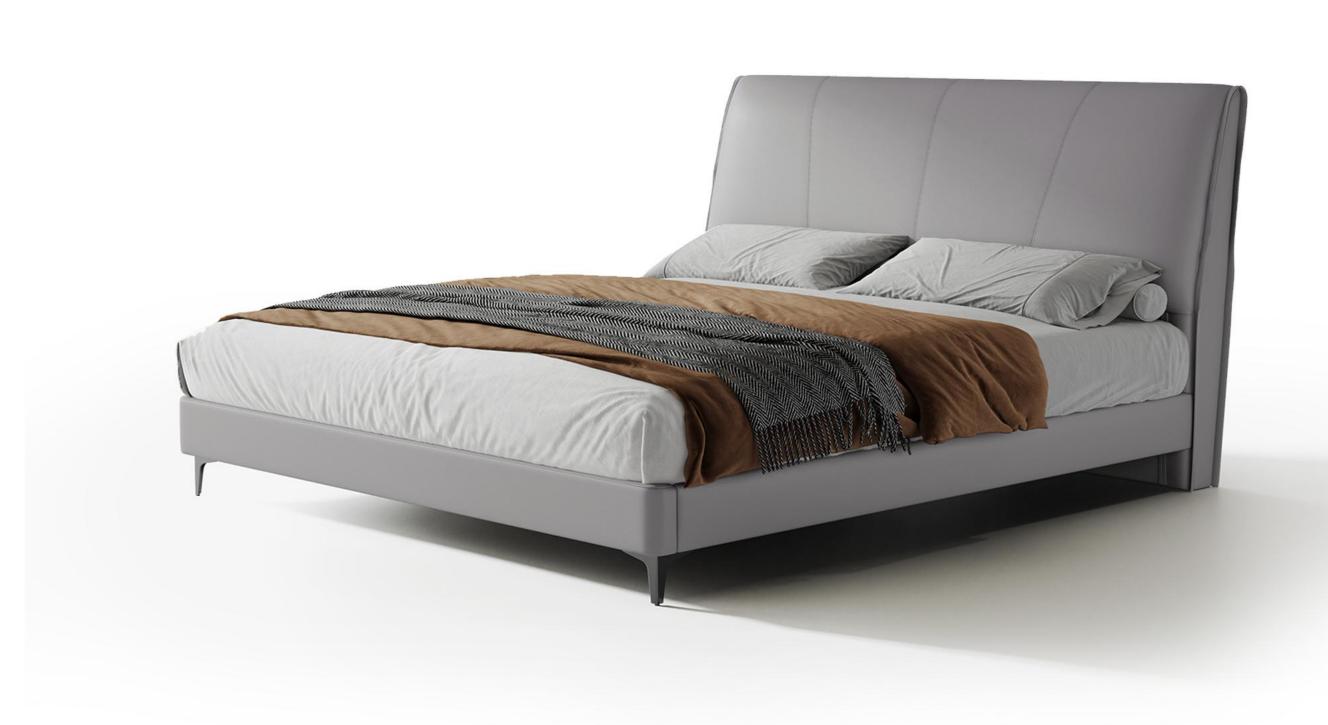

型号: BX227FA床 零售价: 2970元

1.8米床 | 床侧长2210\*床头宽1860\*高1180mm 1.5米床 | 床侧长2210\*床头宽1560\*高1180mm

材质: 实木框架+高回弹海绵+真皮+碳素钢五金脚+十分钢木排骨架

The trend target of fashion furniture, Tiktok control trend products ze from customer demand and market trend, and improve the add ue of products Make eve

型号: BX228FA床 零售价: 2970元

1.8米床 | 床侧长2150\*床头宽2060\*高1060mm 1.5米床 | 床侧长2150\*床头宽1760\*高1060mm

材质: 实木框架+高回弹海绵+真皮+碳素钢五金脚+十分钢木排骨架

The trend target of fashion furniture, Tiktok control trend products ze from customer demand and market trend, and improve the add ue of products Make every moment of leisure time comfortabledO ea is a high-quality tea produced through

型号: BX229FA床 零售价: 2970元

1.8米床 | 床侧长2180\*床头宽1860\*高960mm 1.5米床 | 床侧长2180\*床头宽1560\*高960mm

材质:实木框架+高回弹海绵+真皮+碳素钢五金脚+十分钢木排骨架

型号: BX231FA床 零售价: 2970元

1.8米床 | 床侧长2200\*床头宽1990\*高1120mm 1.5米床 | 床侧长2200\*床头宽1690\*高1120mm

材质:实木框架+高回弹海绵+真皮+碳素钢五金脚+十分钢木排骨架

型号: BX230FA床 零售价: 2970元

1.8米床 | 床侧长2220\*床头宽1960\*高1180mm 1.5米床 | 床侧长2220\*床头宽1660\*高1180mm

材质: 实木框架+高回弹海绵+真皮+碳素钢五金脚+十分钢木排骨架

The trend target of fashion furniture, Tiktok control trend products, analya ze from customer demand and market trend, and improve the addedvaled ue of products Make every moment of leisure time comfortabledOolongda ea is a high-quality tea produced through processes such as picking, ging er withering, shaking, frying, rolling, and baking. It has a wide variety of ty pes, each with its own differences