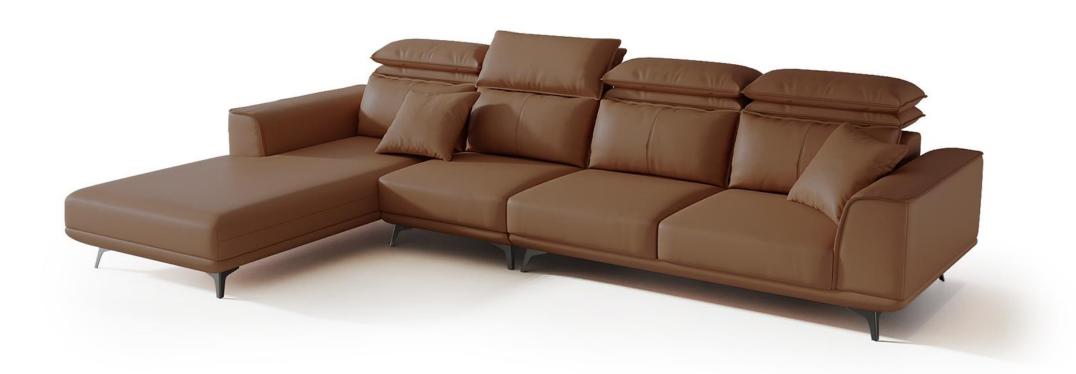

#### 型号: S0545FC沙发 零售价: 7770元

三人位 | 2860\*980\*830mm

材质: 实木框架+高回弹海绵+头层牛皮+碳素钢矮脚

可定制3.2米+500元

型号: S0546FC沙发 零售价: 7770元

三人位 | 2850\*980\*850mm

材质: 实木框架+高回弹海绵+头层牛皮+碳素钢矮脚

可定制3.2米+500元