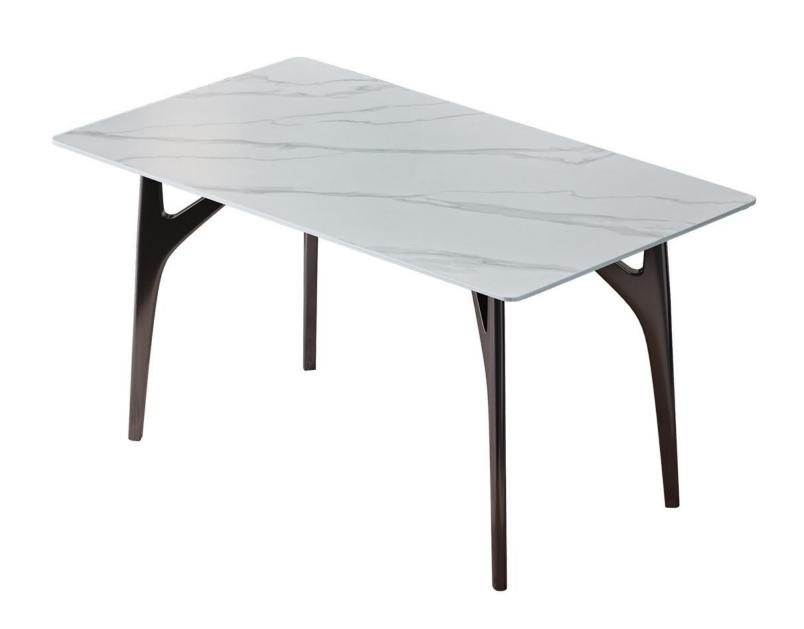

# TABLE-餐桌

好家具就要随心搭配

#### 精湛工艺完美细节

The trend target of fashion furniture, Tiktok control trend products, analya ze from customer demand and market trend, and improve the addedvaled ue of products Make every moment of leisure time comfortabledOolongda ea is a high-quality tea produced through processes such as picking, ging er withering, shaking, frying, rolling, and baking. It has a wide variety of ty pes, each with its own differences

型号: ZD202BB餐桌

零售价: 2700元

1400\*800\*750mm

材质: 雪山白岩板+碳素钢底架+中纤板底板