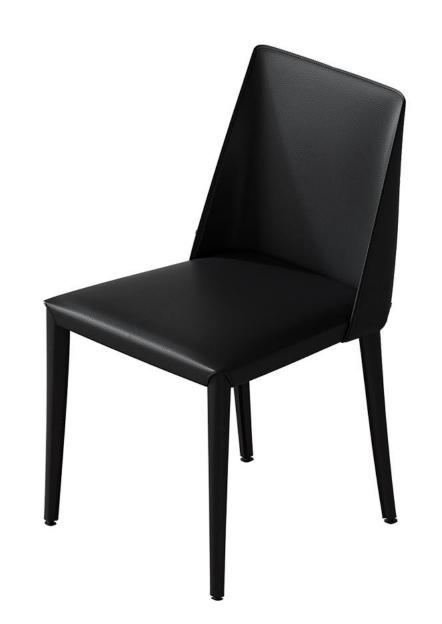

### PERFECT DETAILS

精湛工艺完美细节

型号: YX538餐椅 零售价: 537元

480\*600\*850mm

材质:海绵+碳素钢脚+西皮

The trend target of fashion furniture, Tiktok control trend products ze from customer demand and market trend, and improve the add ue of products Make every moment of leisure time comfortabledO ea is a high-quality tea produced through

The trend target of fashion furniture, Tiktok control trend products ze from customer demand and market trend, and improve the add ue of products Make eve

型号: YX575BB餐椅 零售价: 450元

565\*510\*820mm

材质: 碳素钢铁架+弯板+高回弹海绵+全西皮