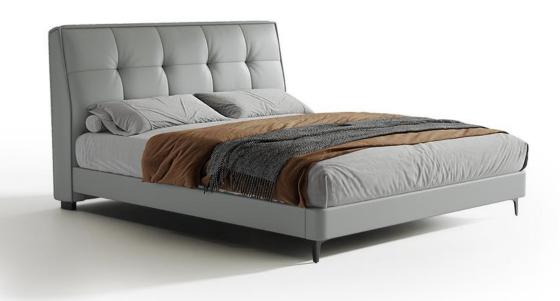

型号: BX227FA床 零售价: 2970元

1.8米床 | 床侧长2210\*床头宽1860\*高1180mm 1.5米床 | 床侧长2210\*床头宽1560\*高1180mm

材质: 实木框架+高回弹海绵+真皮+碳素钢五金脚+十分钢木排骨架

The trend target of fashion furniture, Tiktok control trend products ze from customer demand and market trend, and improve the add ue of products Make eve

型号: BX228FA床 零售价: 2970元

1.8米床 | 床侧长2150\*床头宽2060\*高1060mm 1.5米床 | 床侧长2150\*床头宽1760\*高1060mm

材质: 实木框架+高回弹海绵+真皮+碳素钢五金脚+十分钢木排骨架

The trend target of fashion furniture, Tiktok control trend products ze from customer demand and market trend, and improve the add ue of products Make every moment of leisure time comfortabledO ea is a high-quality tea produced through

型号: BX229FA床 零售价: 2970元

1.8米床 | 床侧长2180\*床头宽1860\*高960mm 1.5米床 | 床侧长2180\*床头宽1560\*高960mm

材质:实木框架+高回弹海绵+真皮+碳素钢五金脚+十分钢木排骨架

型号: BX231FA床 零售价: 2970元

1.8米床 | 床侧长2200\*床头宽1990\*高1120mm 1.5米床 | 床侧长2200\*床头宽1690\*高1120mm

材质:实木框架+高回弹海绵+真皮+碳素钢五金脚+十分钢木排骨架

型号: BX230FA床 零售价: 2970元

1.8米床 | 床侧长2220\*床头宽1960\*高1180mm 1.5米床 | 床侧长2220\*床头宽1660\*高1180mm

材质: 实木框架+高回弹海绵+真皮+碳素钢五金脚+十分钢木排骨架

The trend target of fashion furniture, Tiktok control trend products, analya ze from customer demand and market trend, and improve the addedvaled ue of products Make every moment of leisure time comfortabledOolongda ea is a high-quality tea produced through processes such as picking, ging er withering, shaking, frying, rolling, and baking. It has a wide variety of ty pes, each with its own differences