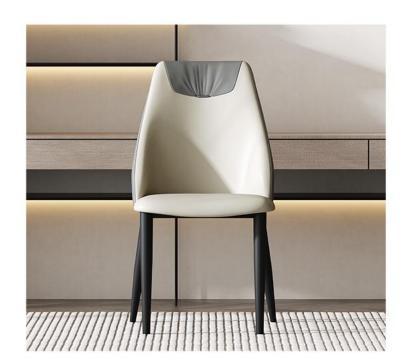

材质: 马鞍皮+碳素钢底架+夹板

型号: YX665餐椅 零售价: 405元

460\*530\*820mm

材质:马鞍皮+碳素钢底架+夹板

型号: YX688餐椅 零售价: 501元

440\*580\*850mm

材质: 西皮+高回弹海绵+哑光黑砂碳素钢脚

型号: YX686餐椅 零售价: 444元