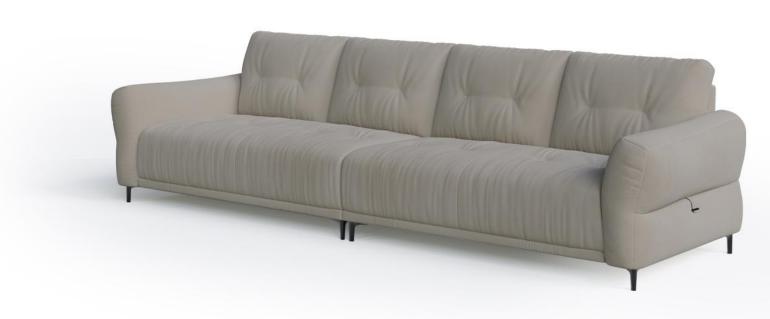

型号: S0524FA沙发 零售价: 7116元

四人位 | 2850\*980\*880mm

材质: 实木框架+高回弹海绵+真皮+碳素钢脚

可定制3.2米+500元

型号: S0525FA沙发 零售价: 7116元

四人位 | 2750\*950\*830mm

材质: 实木框架+高回弹海绵+真皮+碳素钢脚

可定制3.2米+500元