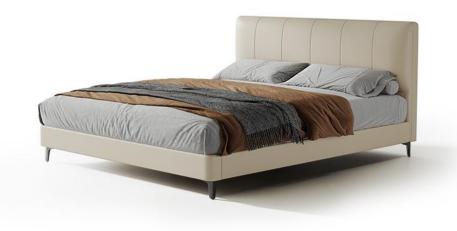

型号: BX227FA床 零售价: 2970元

1.8米床 | 床侧长2210\*床头宽1860\*高1180mm 1.5米床 | 床侧长2210\*床头宽1560\*高1180mm

材质: 实木框架+高回弹海绵+真皮+碳素钢五金脚+十分钢木排骨架

The trend target of fashion furniture, Tiktok control trend products ze from customer demand and market trend, and improve the add ue of products Make eve

型号: BX228FA床 零售价: 2970元

1.8米床 | 床侧长2150\*床头宽2060\*高1060mm 1.5米床 | 床侧长2150\*床头宽1760\*高1060mm

材质: 实木框架+高回弹海绵+真皮+碳素钢五金脚+十分钢木排骨架

The trend target of fashion furniture, Tiktok control trend products ze from customer demand and market trend, and improve the add ue of products Make every moment of leisure time comfortabledO ea is a high-quality tea produced through

型号: BX229FA床 零售价: 2970元

1.8米床 | 床侧长2180\*床头宽1860\*高960mm 1.5米床 | 床侧长2180\*床头宽1560\*高960mm

材质:实木框架+高回弹海绵+真皮+碳素钢五金脚+十分钢木排骨架