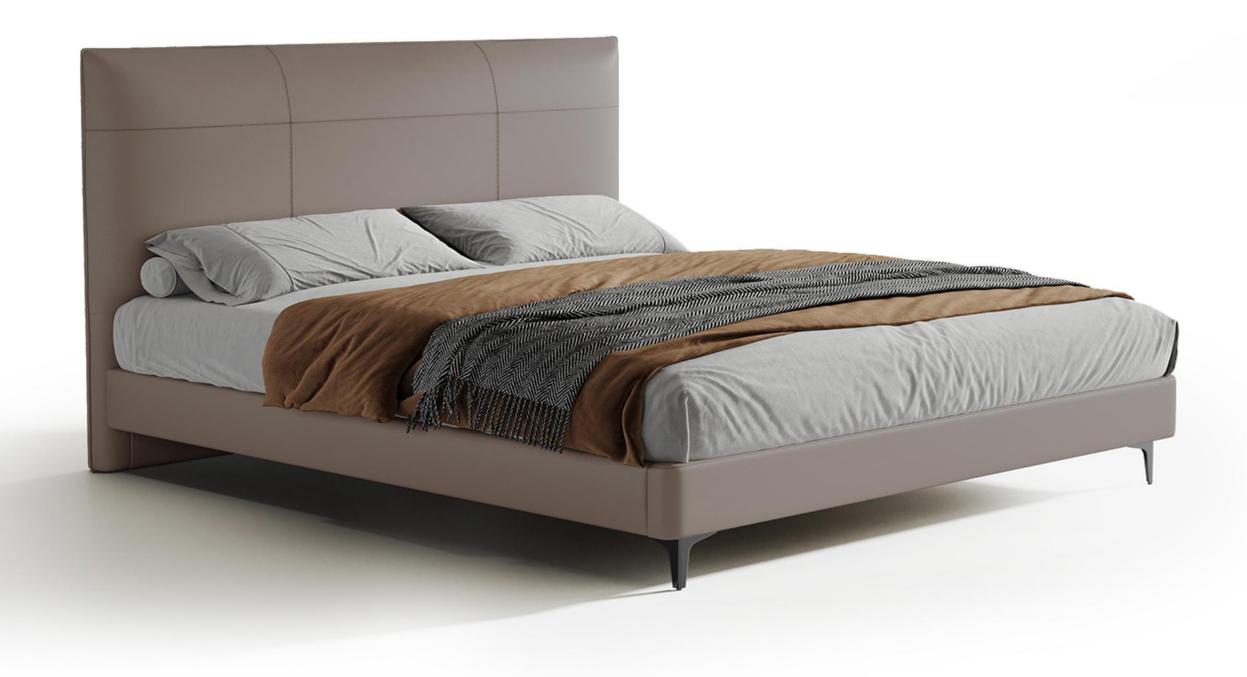

型号: BX227FA床 零售价: 2970元

1.8米床 | 床侧长2210\*床头宽1860\*高1180mm 1.5米床 | 床侧长2210\*床头宽1560\*高1180mm

材质: 实木框架+高回弹海绵+真皮+碳素钢五金脚+十分钢木排骨架

The trend target of fashion furniture, Tiktok control trend products ze from customer demand and market trend, and improve the add ue of products Make eve