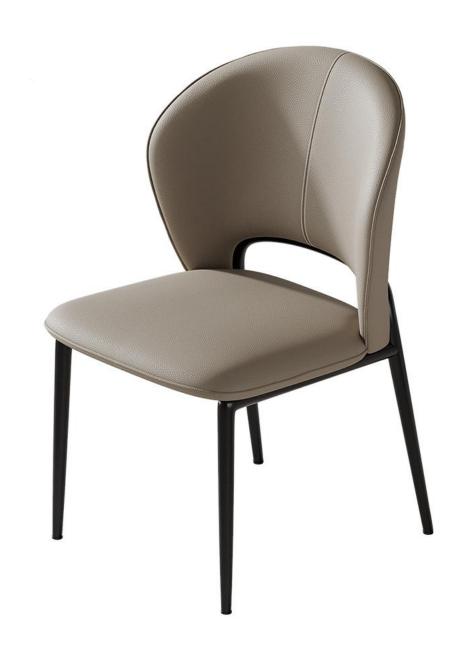

型号: YX658餐椅

零售价: 462元

460\*550\*820mm

材质: 西皮+高回弹海绵+哑光黑砂碳素钢脚

The trend target of fashion furniture, Tiktok control trend products, an ze from customer demand and market trend, and improve the addedv ue of products Make every moment