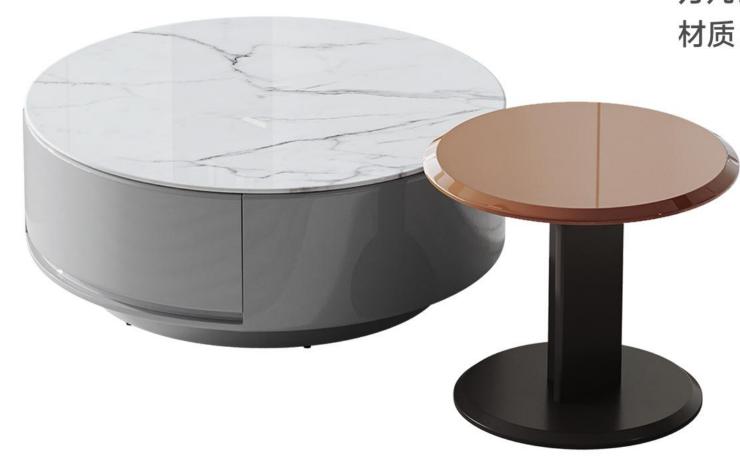

型号: ZE357茶几 零售价: 2700元

1300\*700\*380mm

材质: 6MM亮光岩板+中纤板米白烤漆+优质五金

The trend target of fashion furniture, Tiktok control trend products ze from customer demand and market trend, and improve the add ue of products Make eve

型号: ZE426FA茶几 零售价: 2700元

1400\*700\*370mm

材质:潘多拉岩板+中纤板底板+碳素钢底座