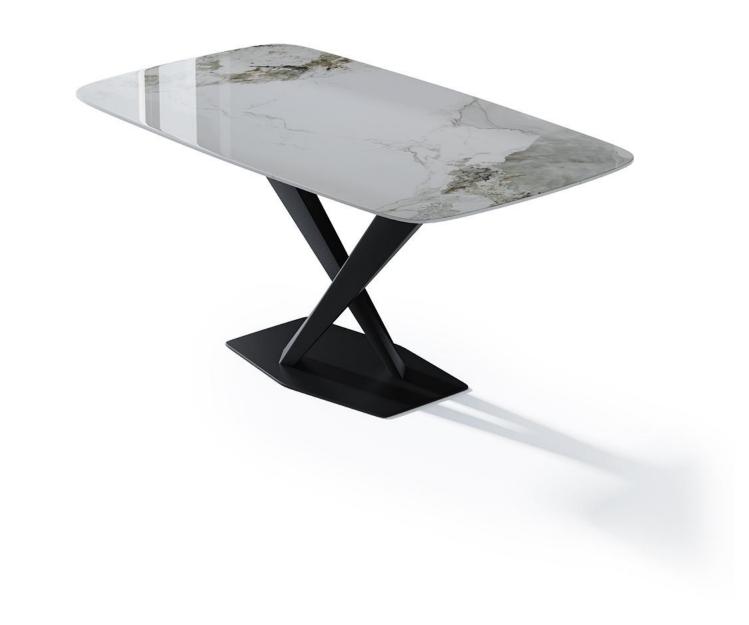

型号: ZD211餐桌 零售价: 2700元

1400\*800\*750mm

材质:潘多拉岩板+亚克力+中纤板底板

型号: ZD204BB餐桌 零售价: 2940元

1400\*800\*760mm

材质: 香奈儿岩板+碳素钢底架+中纤板底板

型号: ZD235FA餐桌 零售价: 2640元

1400\*800\*750mm