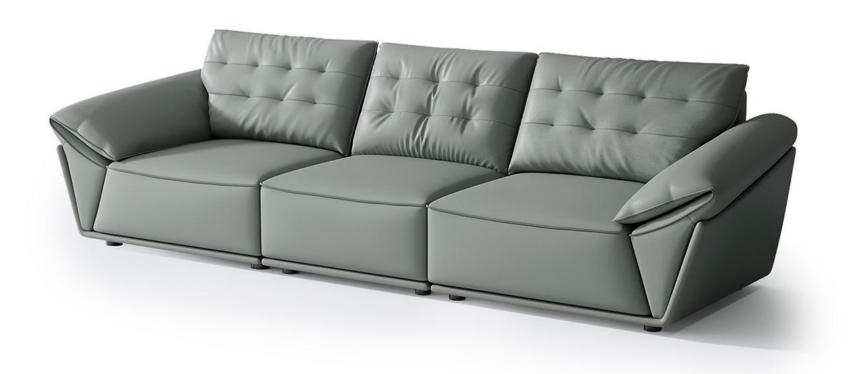

型号: S0524FA沙发 零售价: 7116元

四人位 | 2850\*980\*880mm

材质: 实木框架+高回弹海绵+真皮+碳素钢脚

可定制3.2米+500元

型号: S0525FA沙发 零售价: 7116元

四人位 | 2750\*950\*830mm

材质: 实木框架+高回弹海绵+真皮+碳素钢脚

可定制3.2米+500元