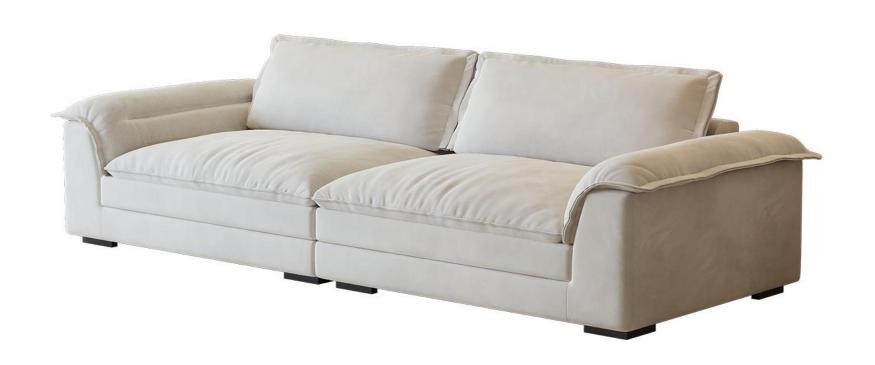

型号: S0523FA沙发 零售价: 7116元

四人位 | 2850\*940\*860mm

材质: 实木框架+高回弹海绵+真皮+碳素钢脚

可定制3.2米+500元

The trend target of fashion furniture, Tiktok control trend products, analya ze from customer demand and market trend, and improve the addedvaled ue of products Make every moment of leisure time comfortabledOolongda ea is a high-quality tea produced through processes such as picking, ging er withering, shaking, frying, rolling, and baking. It has a wide variety of ty pes, each with its own differences