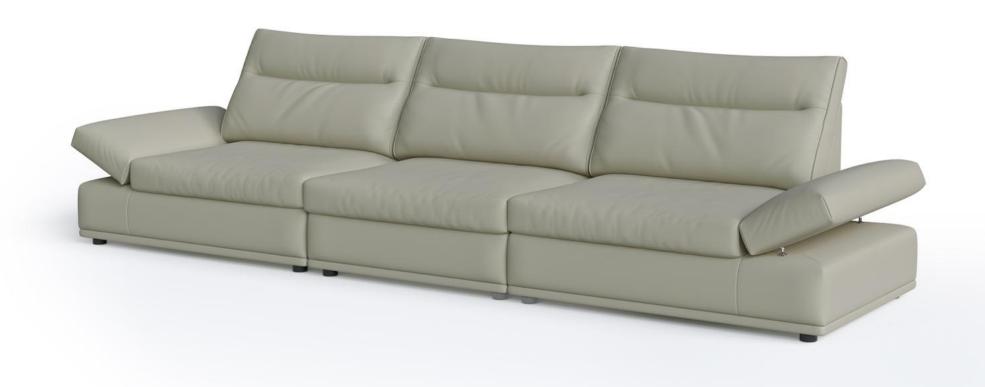

型号: S0523FA沙发 零售价: 7116元

四人位 | 2850\*940\*860mm

材质: 实木框架+高回弹海绵+真皮+碳素钢脚

可定制3.2米+500元

The trend target of fashion furniture, Tiktok control trend products, analya ze from customer demand and market trend, and improve the addedvaled ue of products Make every moment of leisure time comfortabledOolongda ea is a high-quality tea produced through processes such as picking, ging er withering, shaking, frying, rolling, and baking. It has a wide variety of ty pes, each with its own differences