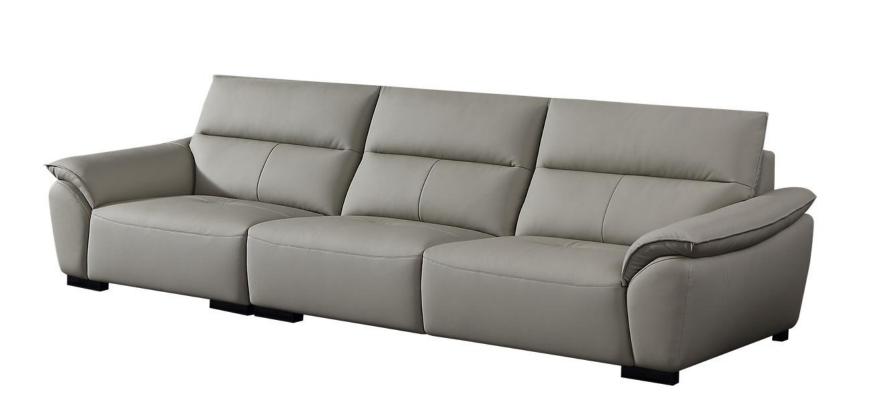

型号: S0527FA沙发 零售价: 7116元

四人位 | 2800\*940\*870mm

材质:实木框架+高回弹海绵+真皮+碳素钢脚

可定制3.2米+500元

型号: S0526FA沙发 零售价: 7116元

四人位 | 2800\*920\*830mm

材质: 实木框架+高回弹海绵+真皮+碳素钢脚

可定制3.2米+500元