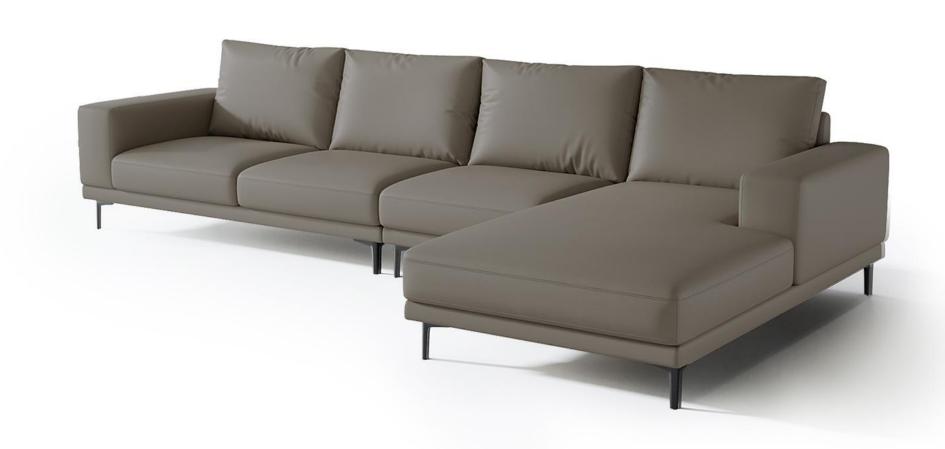

型号: S0527FA沙发 零售价: 7116元

四人位 | 2800\*940\*870mm

材质:实木框架+高回弹海绵+真皮+碳素钢脚

可定制3.2米+500元

型号: S0526FA沙发 零售价: 7116元

四人位 | 2800\*920\*830mm

材质: 实木框架+高回弹海绵+真皮+碳素钢脚

可定制3.2米+500元