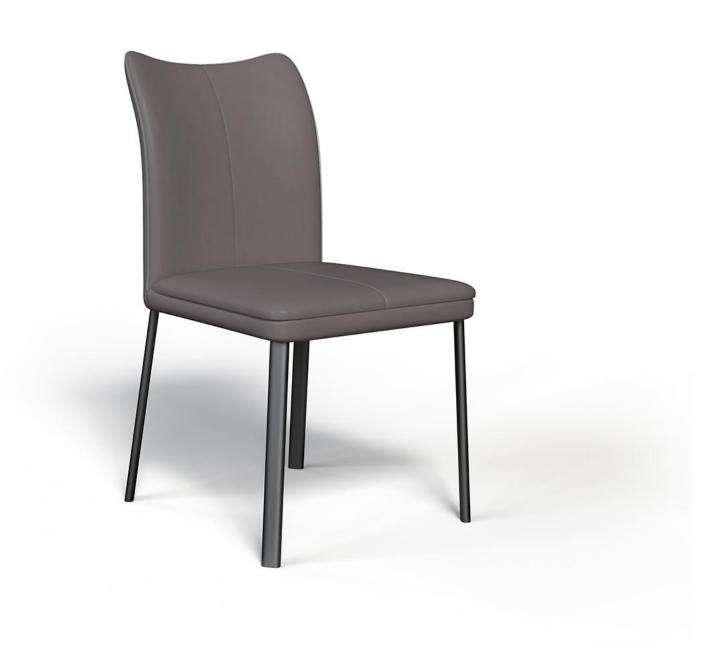

型号: YX658餐椅

零售价: 462元

460\*550\*820mm

材质: 西皮+高回弹海绵+哑光黑砂碳素钢脚

The trend target of fashion furniture, Tiktok control trend products, an ze from customer demand and market trend, and improve the addedv ue of products Make every moment