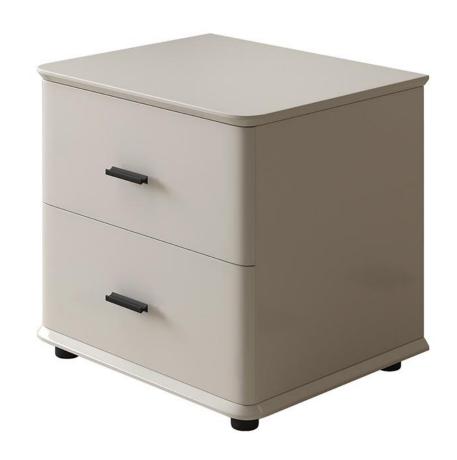

材质: E1级中纤板+松木抽+碳素钢五金脚

型号: GN176床头柜 零售价: 597元

500\*400\*500mm

材质: 中纤板+松木抽+碳素钢五金脚

型号: GN219床头柜 零售价: 558元

500\*400\*480mm

材质: E1级中纤板 + 五金脚+松木抽斗

型号: GN206FA床头柜

零售价: 738元

450\*400\*440mm

材质: E1级中纤板 + 浅灰烤漆+五金脚+松木抽斗

型号: GN213床头柜

零售价: 597元

480\*420\*490mm

材质: 中纤板+松木抽+碳素钢五金脚

www.QDcasa.com