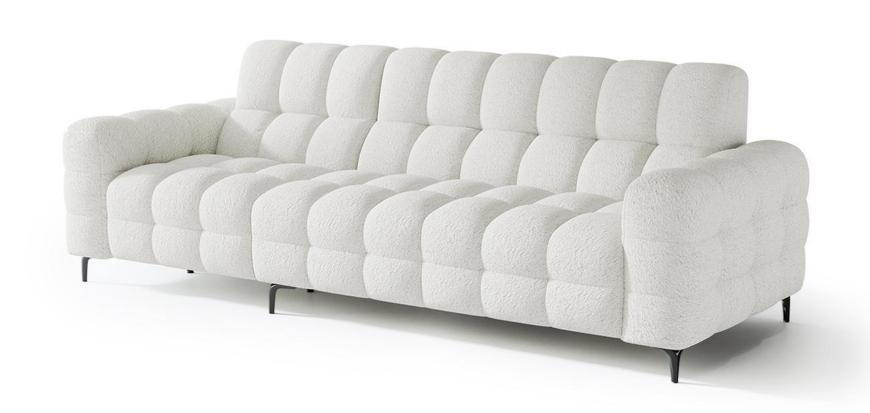

型号: S0527FA沙发 零售价: 7116元

四人位 | 2800\*940\*870mm

材质:实木框架+高回弹海绵+真皮+碳素钢脚

可定制3.2米+500元

型号: S0526FA沙发 零售价: 7116元

四人位 | 2800\*920\*830mm

材质: 实木框架+高回弹海绵+真皮+碳素钢脚

可定制3.2米+500元