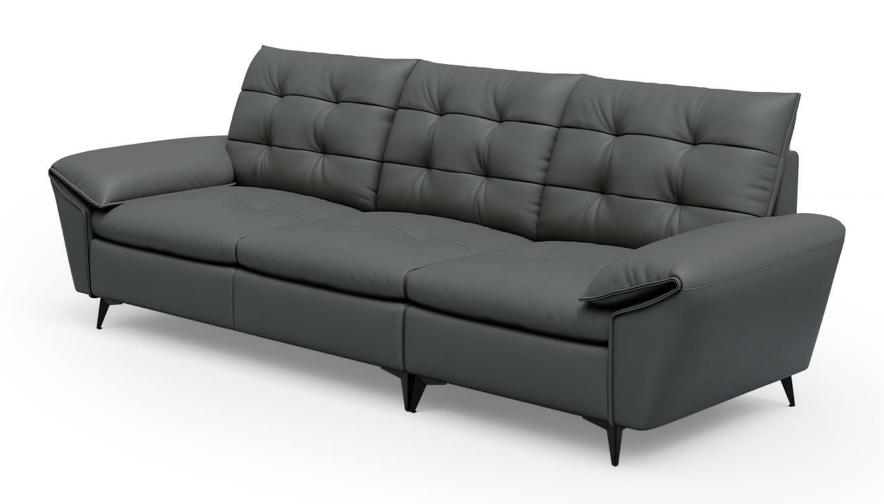

型号: S0524FA沙发 零售价: 7116元

四人位 | 2850\*980\*880mm

材质: 实木框架+高回弹海绵+真皮+碳素钢脚

可定制3.2米+500元

型号: S0525FA沙发 零售价: 7116元

四人位 | 2750\*950\*830mm

材质: 实木框架+高回弹海绵+真皮+碳素钢脚

可定制3.2米+500元