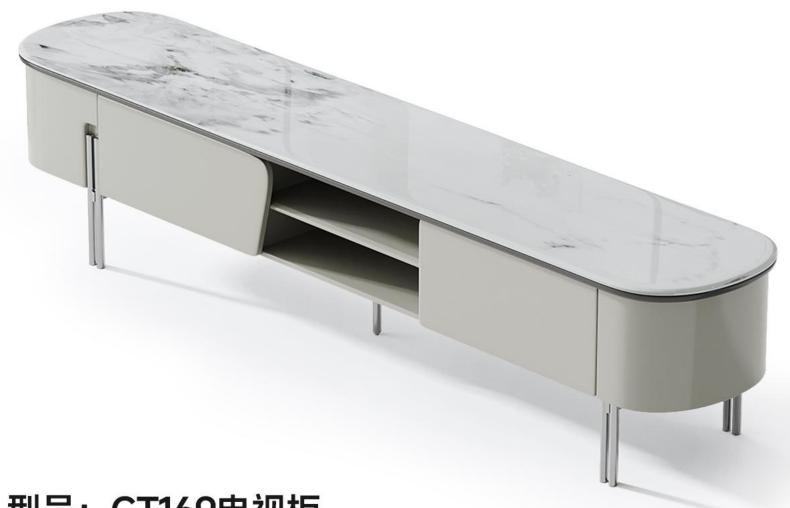

# CABINET-电视柜

好家具就要随心搭配

型号: GT168电视柜 零售价: 2940元

2000\*400\*390mm

材质: A89微晶石+E1级中纤板+201不锈钢+松木抽斗

型号: GT169电视柜 零售价: 2880元

2000\*400\*430mm

材质:潘多拉微晶石+E1级中纤板+201不锈钢+松木抽斗