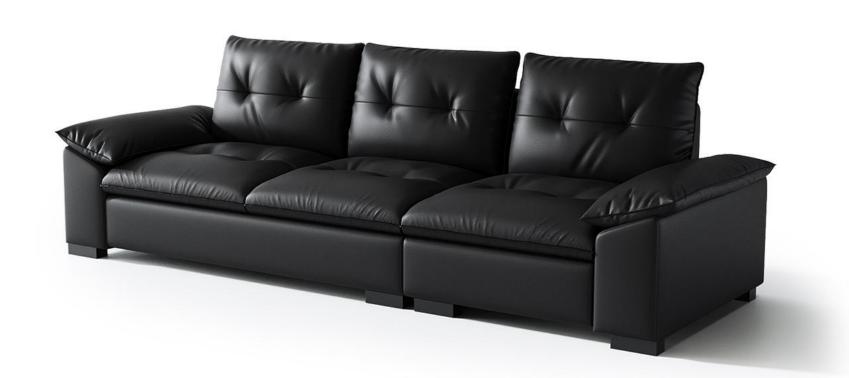

型号: S0523FA沙发 零售价: 7116元

四人位 | 2850\*940\*860mm

材质: 实木框架+高回弹海绵+真皮+碳素钢脚

可定制3.2米+500元

The trend target of fashion furniture, Tiktok control trend products, analya ze from customer demand and market trend, and improve the addedvaled ue of products Make every moment of leisure time comfortabledOolongda ea is a high-quality tea produced through processes such as picking, ging er withering, shaking, frying, rolling, and baking. It has a wide variety of ty pes, each with its own differences