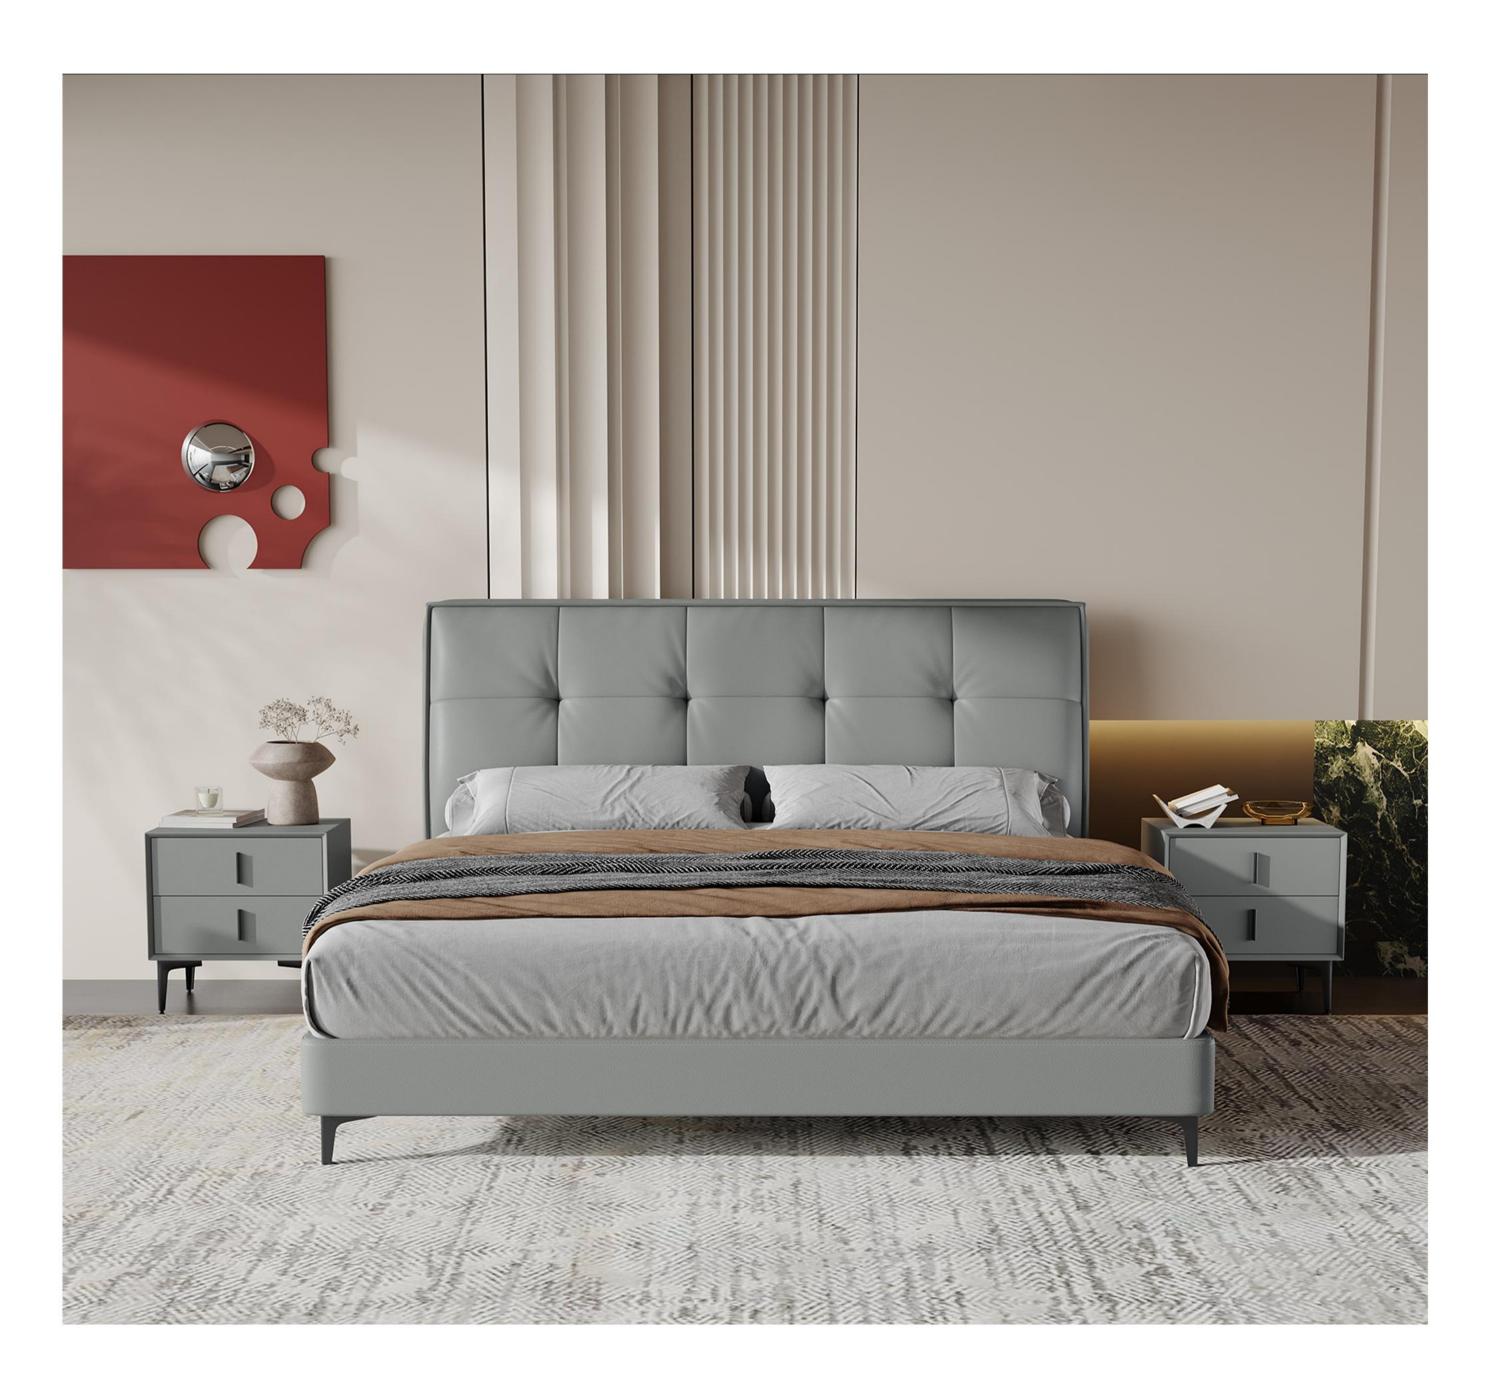

型号: BX227FA床 零售价: 2970元

1.8米床 | 床侧长2210\*床头宽1860\*高1180mm 1.5米床 | 床侧长2210\*床头宽1560\*高1180mm

材质: 实木框架+高回弹海绵+真皮+碳素钢五金脚+十分钢木排骨架

The trend target of fashion furniture, Tiktok control trend products ze from customer demand and market trend, and improve the add ue of products Make eve

型号: BX228FA床 零售价: 2970元

1.8米床 | 床侧长2150\*床头宽2060\*高1060mm 1.5米床 | 床侧长2150\*床头宽1760\*高1060mm

材质: 实木框架+高回弹海绵+真皮+碳素钢五金脚+十分钢木排骨架

The trend target of fashion furniture, Tiktok control trend products ze from customer demand and market trend, and improve the add ue of products Make every moment of leisure time comfortabledO ea is a high-quality tea produced through

型号: BX229FA床 零售价: 2970元

1.8米床 | 床侧长2180\*床头宽1860\*高960mm 1.5米床 | 床侧长2180\*床头宽1560\*高960mm

材质:实木框架+高回弹海绵+真皮+碳素钢五金脚+十分钢木排骨架

型号: BX231FA床 零售价: 2970元

1.8米床 | 床侧长2200\*床头宽1990\*高1120mm 1.5米床 | 床侧长2200\*床头宽1690\*高1120mm

材质:实木框架+高回弹海绵+真皮+碳素钢五金脚+十分钢木排骨架

型号: BX230FA床 零售价: 2970元

1.8米床 | 床侧长2220\*床头宽1960\*高1180mm 1.5米床 | 床侧长2220\*床头宽1660\*高1180mm

材质: 实木框架+高回弹海绵+真皮+碳素钢五金脚+十分钢木排骨架

The trend target of fashion furniture, Tiktok control trend products, analya ze from customer demand and market trend, and improve the addedvaled ue of products Make every moment of leisure time comfortabledOolongda ea is a high-quality tea produced through processes such as picking, ging er withering, shaking, frying, rolling, and baking. It has a wide variety of ty pes, each with its own differences