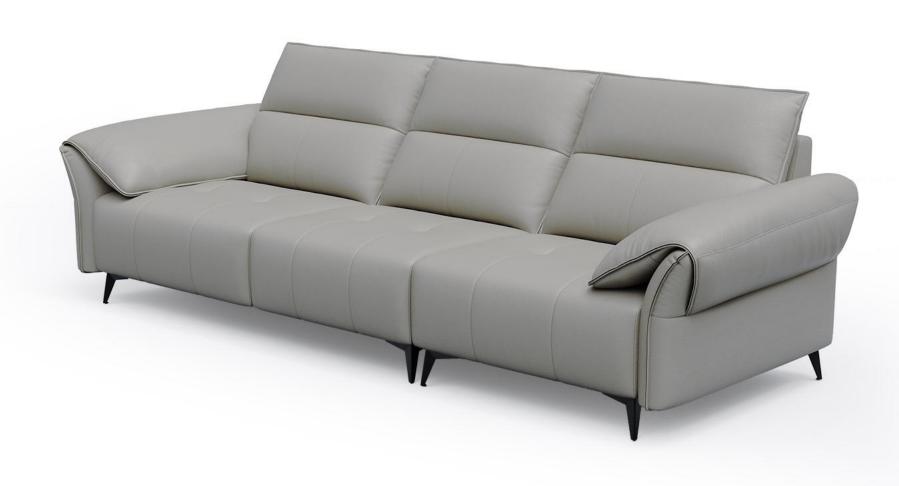

型号: S0524FA沙发 零售价: 7116元

四人位 | 2850\*980\*880mm

材质: 实木框架+高回弹海绵+真皮+碳素钢脚

可定制3.2米+500元

型号: S0525FA沙发 零售价: 7116元

四人位 | 2750\*950\*830mm

材质: 实木框架+高回弹海绵+真皮+碳素钢脚

可定制3.2米+500元