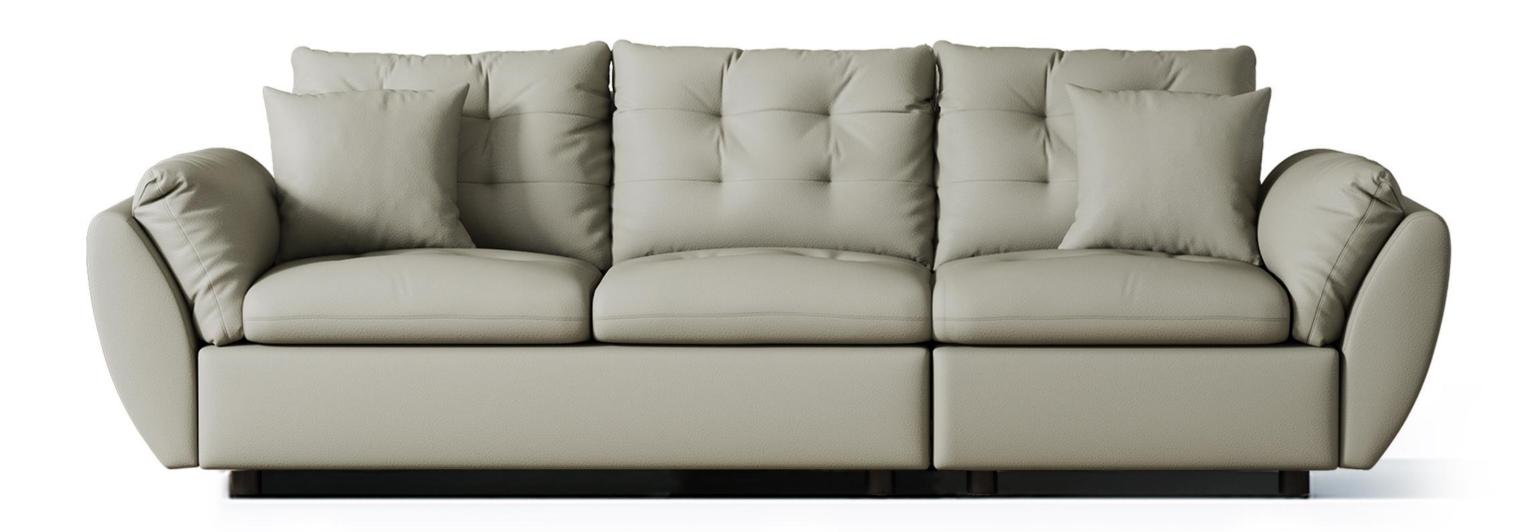

型号: S0527FA沙发 零售价: 7116元

四人位 | 2800\*940\*870mm

材质:实木框架+高回弹海绵+真皮+碳素钢脚

可定制3.2米+500元

型号: S0526FA沙发 零售价: 7116元

四人位 | 2800\*920\*830mm

材质: 实木框架+高回弹海绵+真皮+碳素钢脚

可定制3.2米+500元