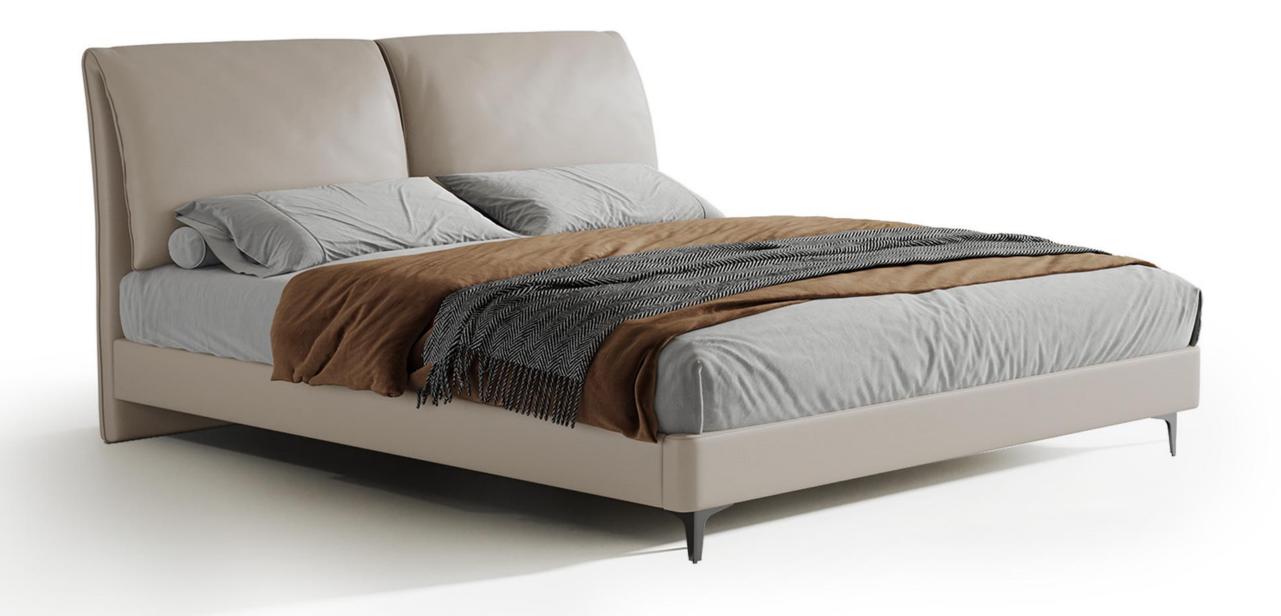

型号: BX228FA床 零售价: 2970元

1.8米床 | 床侧长2150\*床头宽2060\*高1060mm 1.5米床 | 床侧长2150\*床头宽1760\*高1060mm

材质: 实木框架+高回弹海绵+真皮+碳素钢五金脚+十分钢木排骨架

The trend target of fashion furniture, Tiktok control trend products ze from customer demand and market trend, and improve the add ue of products Make every moment of leisure time comfortabledO ea is a high-quality tea produced through