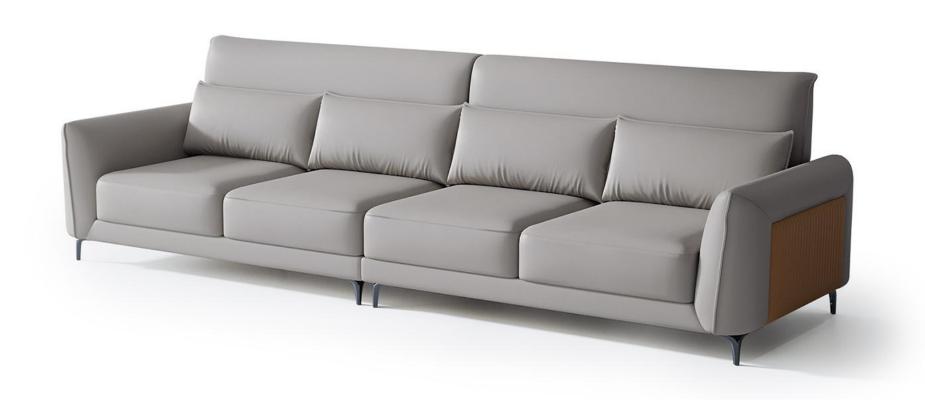

型号: S0527FA沙发 零售价: 7116元

四人位 | 2800\*940\*870mm

材质:实木框架+高回弹海绵+真皮+碳素钢脚

可定制3.2米+500元

型号: S0526FA沙发 零售价: 7116元

四人位 | 2800\*920\*830mm

材质: 实木框架+高回弹海绵+真皮+碳素钢脚

可定制3.2米+500元