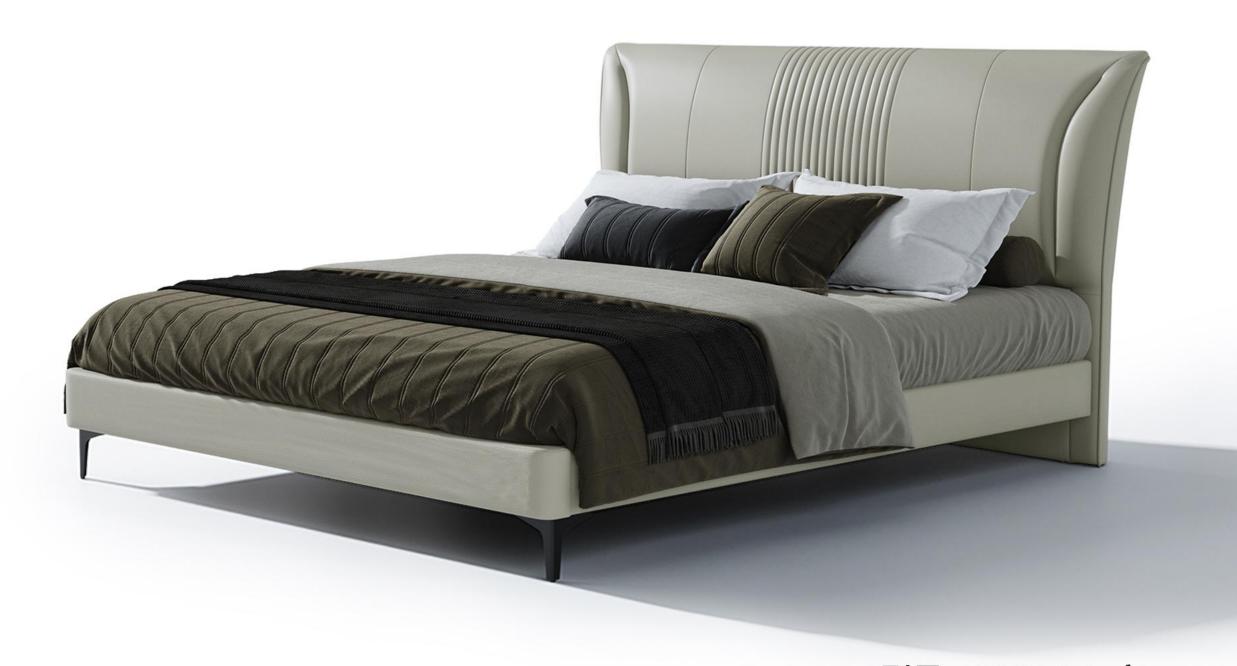

型号: BX228FA床 零售价: 2970元

1.8米床 | 床侧长2150\*床头宽2060\*高1060mm 1.5米床 | 床侧长2150\*床头宽1760\*高1060mm

材质: 实木框架+高回弹海绵+真皮+碳素钢五金脚+十分钢木排骨架

The trend target of fashion furniture, Tiktok control trend products ze from customer demand and market trend, and improve the add ue of products Make every moment of leisure time comfortabledO ea is a high-quality tea produced through