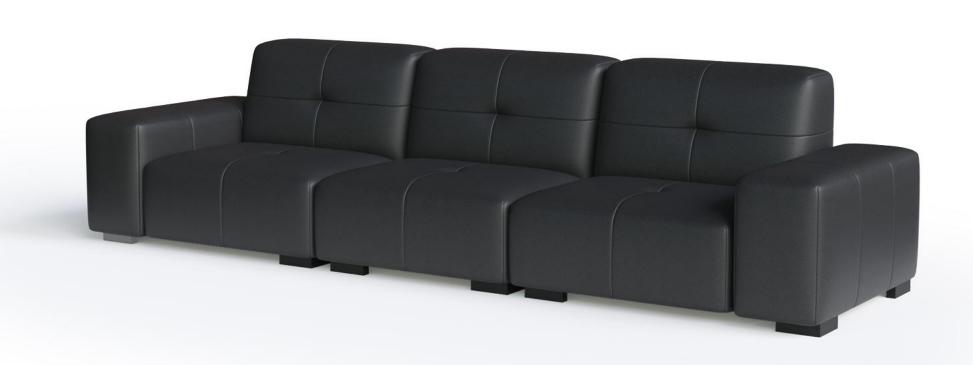

型号: S0524FA沙发 零售价: 7116元

四人位 | 2850\*980\*880mm

材质: 实木框架+高回弹海绵+真皮+碳素钢脚

可定制3.2米+500元

型号: S0525FA沙发 零售价: 7116元

四人位 | 2750\*950\*830mm

材质: 实木框架+高回弹海绵+真皮+碳素钢脚

可定制3.2米+500元