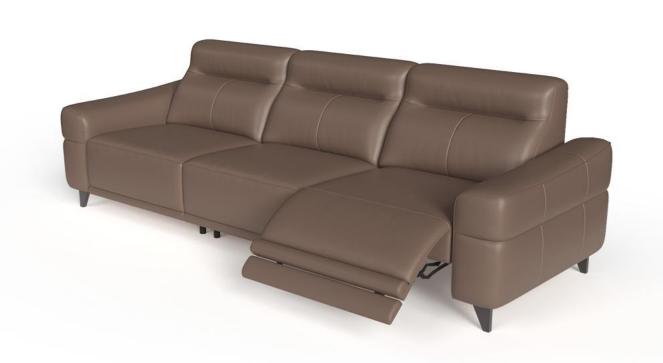

#### 型号: S0545FC沙发 零售价: 7770元

三人位 | 2860\*980\*830mm

材质: 实木框架+高回弹海绵+头层牛皮+碳素钢矮脚

可定制3.2米+500元

型号: S0546FC沙发 零售价: 7770元

三人位 | 2850\*980\*850mm

材质: 实木框架+高回弹海绵+头层牛皮+碳素钢矮脚

可定制3.2米+500元