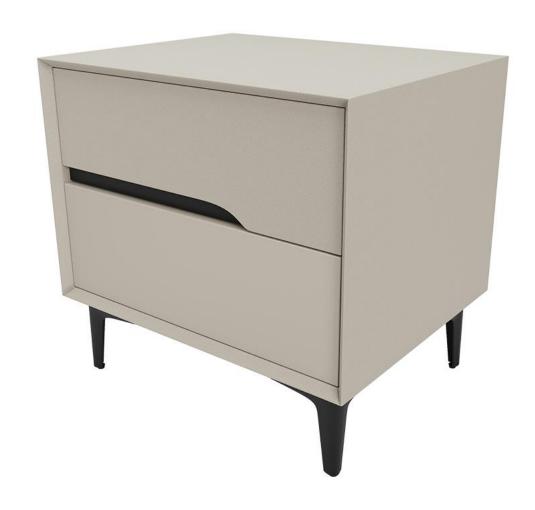

材质: E1级中纤板+松木抽+碳素钢五金脚

型号: GN176床头柜 零售价: 597元

500\*400\*500mm

材质: 中纤板+松木抽+碳素钢五金脚

型号: GN219床头柜 零售价: 558元

500\*400\*480mm

材质: E1级中纤板 + 五金脚+松木抽斗

型号: GN206FA床头柜

零售价: 738元

450\*400\*440mm

材质: E1级中纤板 + 浅灰烤漆+五金脚+松木抽斗

型号: GN213床头柜

零售价: 597元

480\*420\*490mm

材质: 中纤板+松木抽+碳素钢五金脚

www.QDcasa.com