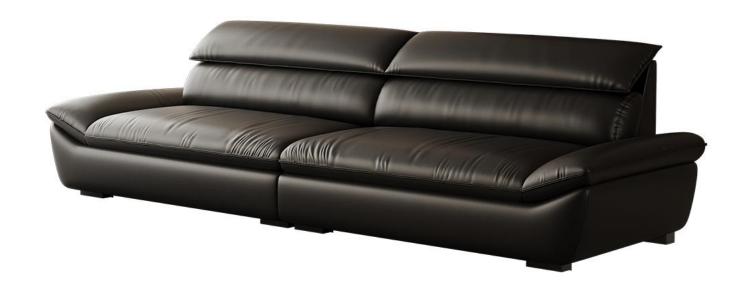

#### 型号: S0545FC沙发 零售价: 7770元

三人位 | 2860\*980\*830mm

材质: 实木框架+高回弹海绵+头层牛皮+碳素钢矮脚

可定制3.2米+500元

型号: S0546FC沙发 零售价: 7770元

三人位 | 2850\*980\*850mm

材质: 实木框架+高回弹海绵+头层牛皮+碳素钢矮脚

可定制3.2米+500元