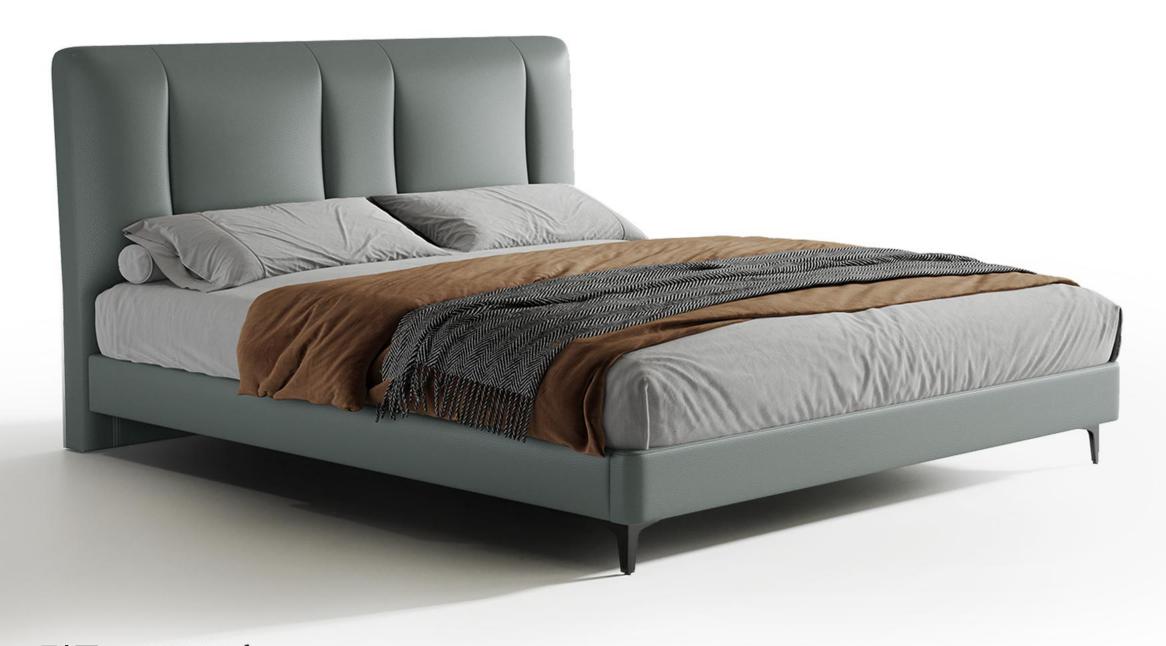

型号: BX231FA床 零售价: 2970元

1.8米床 | 床侧长2200\*床头宽1990\*高1120mm 1.5米床 | 床侧长2200\*床头宽1690\*高1120mm

材质:实木框架+高回弹海绵+真皮+碳素钢五金脚+十分钢木排骨架

型号: BX230FA床 零售价: 2970元

1.8米床 | 床侧长2220\*床头宽1960\*高1180mm 1.5米床 | 床侧长2220\*床头宽1660\*高1180mm