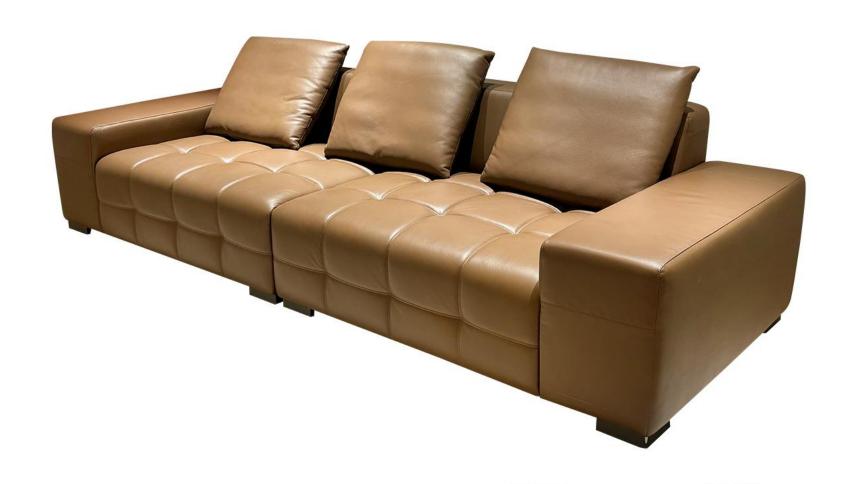

型号: S0523FA沙发 零售价: 7116元

四人位 | 2850\*940\*860mm

材质: 实木框架+高回弹海绵+真皮+碳素钢脚

可定制3.2米+500元

The trend target of fashion furniture, Tiktok control trend products, analya ze from customer demand and market trend, and improve the addedvaled ue of products Make every moment of leisure time comfortabledOolongda ea is a high-quality tea produced through processes such as picking, ging er withering, shaking, frying, rolling, and baking. It has a wide variety of ty pes, each with its own differences