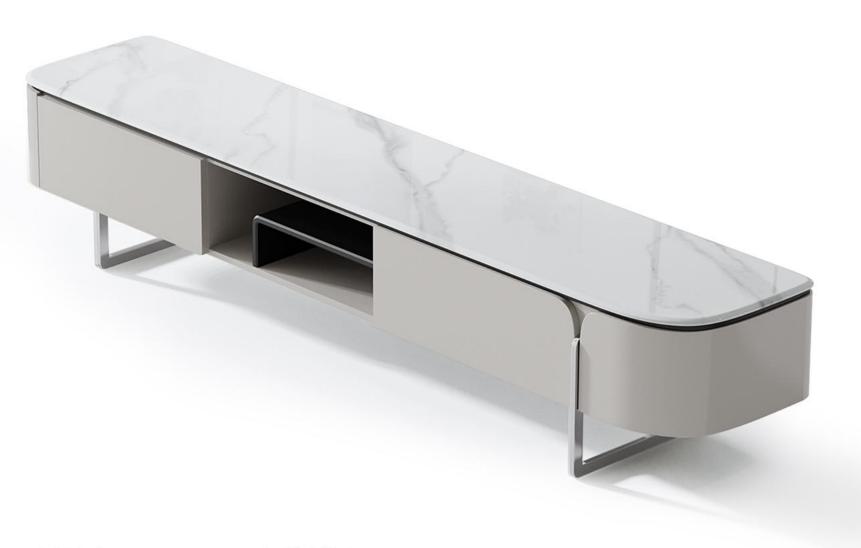

# CABINET-电视柜

好家具就要随心搭配

型号: GT168电视柜 零售价: 2940元

2000\*400\*390mm

材质: A89微晶石+E1级中纤板+201不锈钢+松木抽斗

型号: GT169电视柜 零售价: 2880元

2000\*400\*430mm

材质:潘多拉微晶石+E1级中纤板+201不锈钢+松木抽斗

型号: GT174电视柜 零售价: 3039元

2000\*400\*380mm

材质: 微晶石+E1级中纤板+松木抽斗+亚克力脚