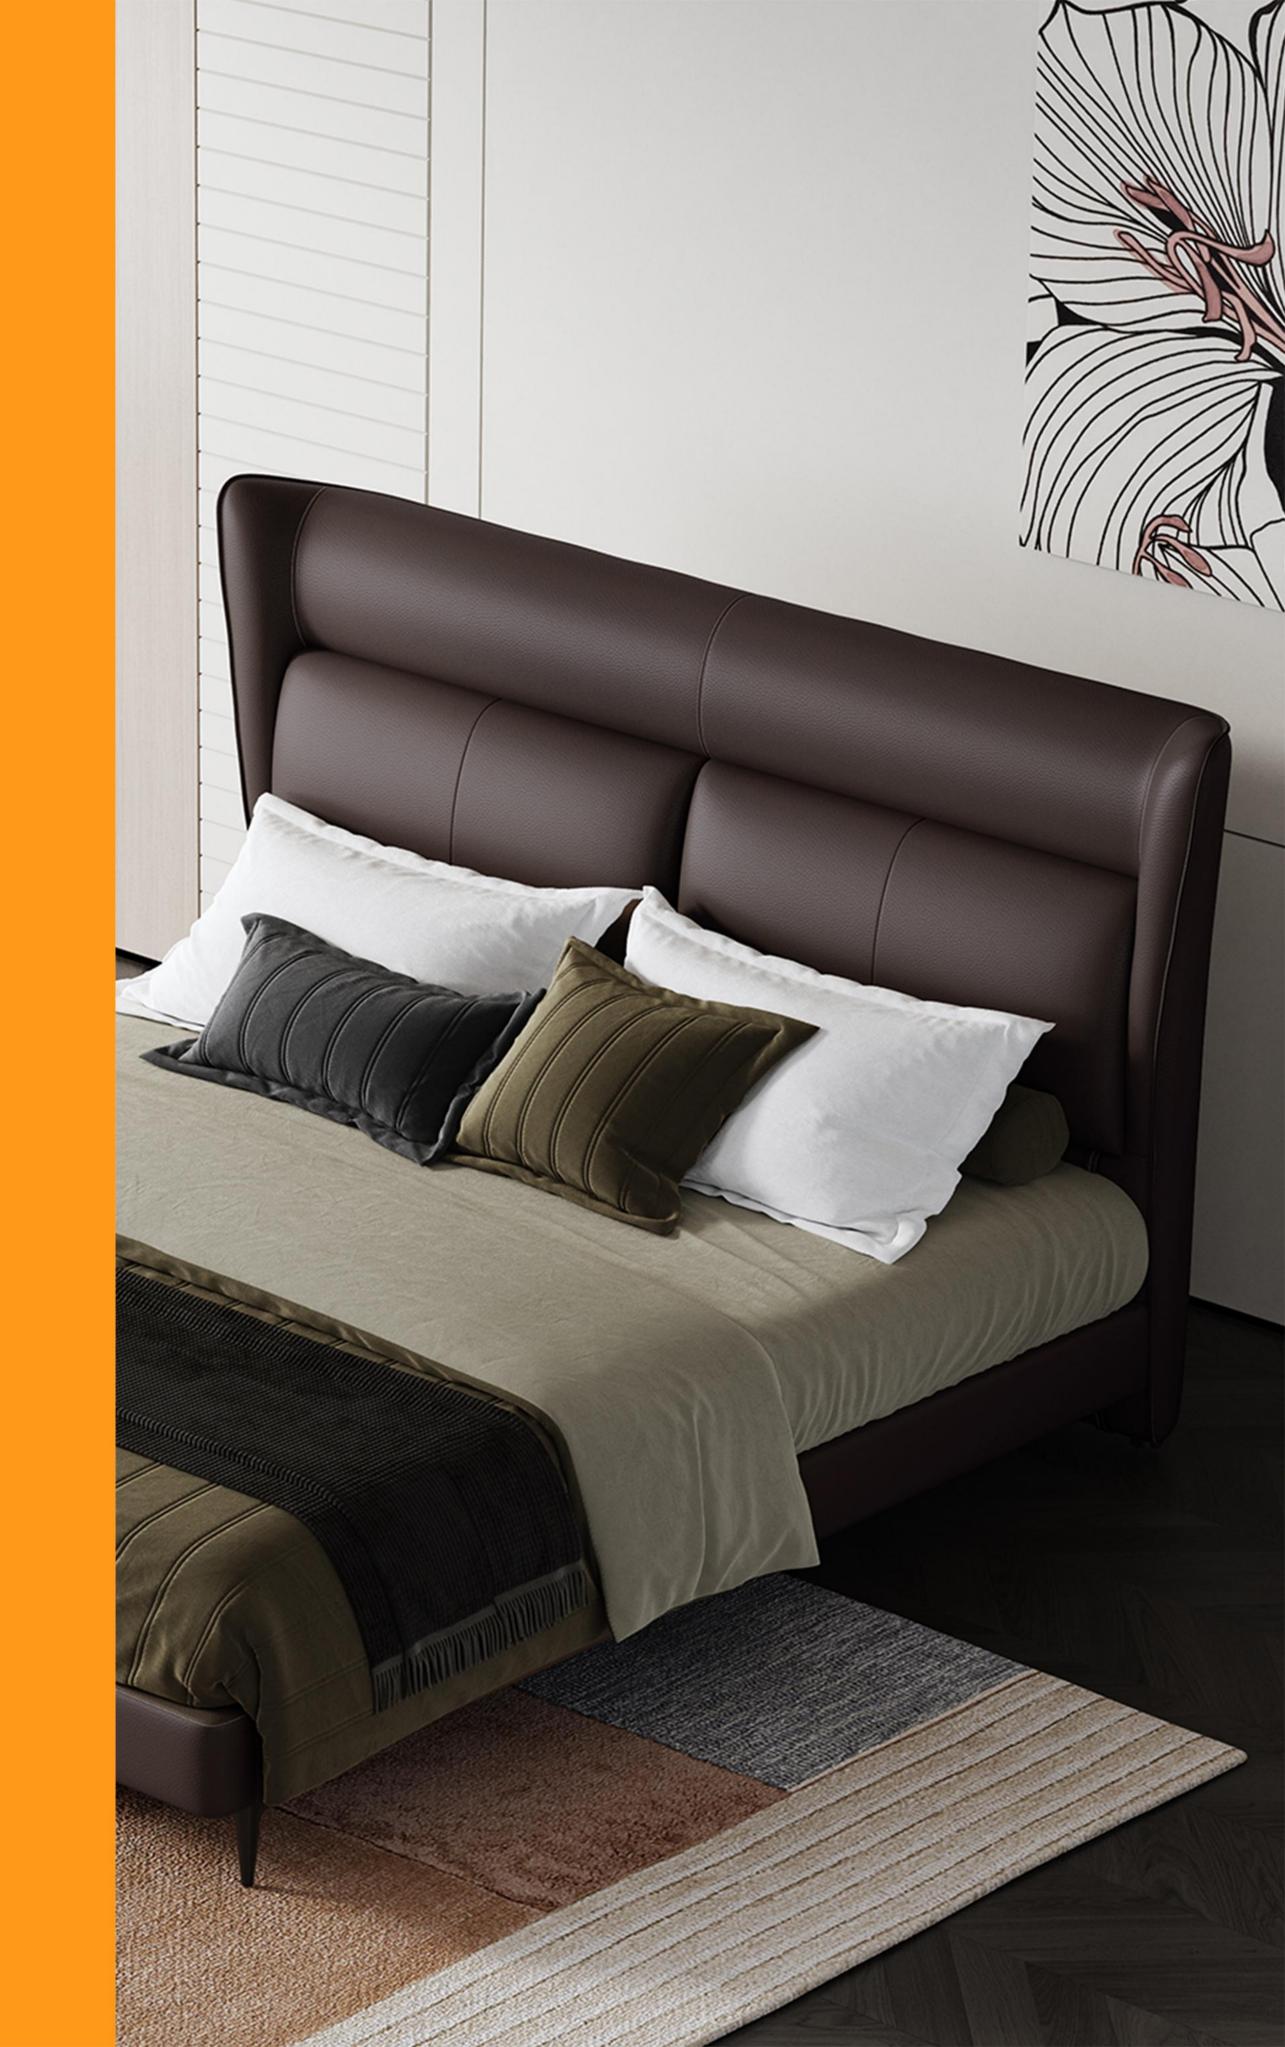

型号: BX227FA床 零售价: 2970元

1.8米床 | 床侧长2210\*床头宽1860\*高1180mm 1.5米床 | 床侧长2210\*床头宽1560\*高1180mm

材质: 实木框架+高回弹海绵+真皮+碳素钢五金脚+十分钢木排骨架

The trend target of fashion furniture, Tiktok control trend products ze from customer demand and market trend, and improve the add ue of products Make eve