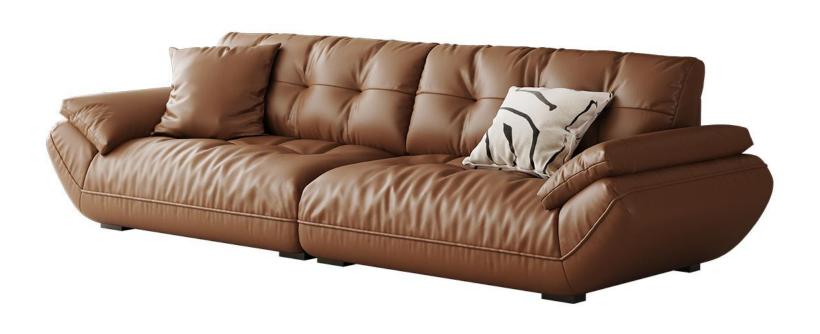

型号: S0524FA沙发 零售价: 7116元

四人位 | 2850\*980\*880mm

材质: 实木框架+高回弹海绵+真皮+碳素钢脚

可定制3.2米+500元

型号: S0525FA沙发 零售价: 7116元

四人位 | 2750\*950\*830mm

材质: 实木框架+高回弹海绵+真皮+碳素钢脚

可定制3.2米+500元