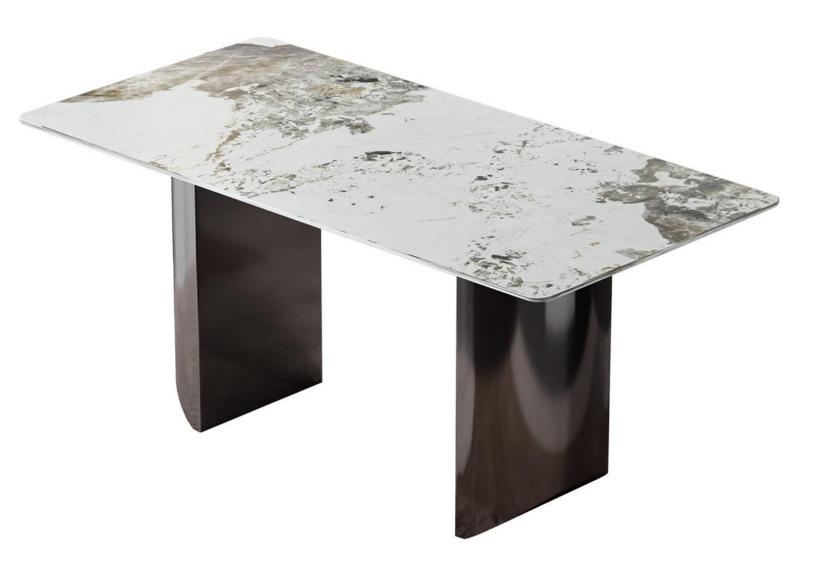

型号: ZD211餐桌 零售价: 2700元

1400\*800\*750mm

材质:潘多拉岩板+亚克力+中纤板底板

型号: ZD204BB餐桌 零售价: 2940元

1400\*800\*760mm

材质: 香奈儿岩板+碳素钢底架+中纤板底板

型号: ZD235FA餐桌 零售价: 2640元

1400\*800\*750mm

材质: 雪山石岩板+碳素钢底架+碳素钢五金脚

型号: ZD237FA餐桌 零售价: 2640元

1400\*800\*750mm

材质:潘多拉岩板+碳素钢底座+中纤板底板