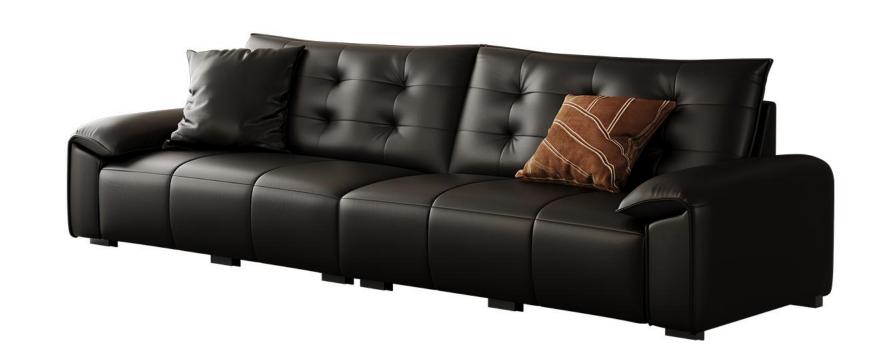

型号: S0527FA沙发 零售价: 7116元

四人位 | 2800\*940\*870mm

材质:实木框架+高回弹海绵+真皮+碳素钢脚

可定制3.2米+500元

型号: S0526FA沙发 零售价: 7116元

四人位 | 2800\*920\*830mm

材质: 实木框架+高回弹海绵+真皮+碳素钢脚

可定制3.2米+500元