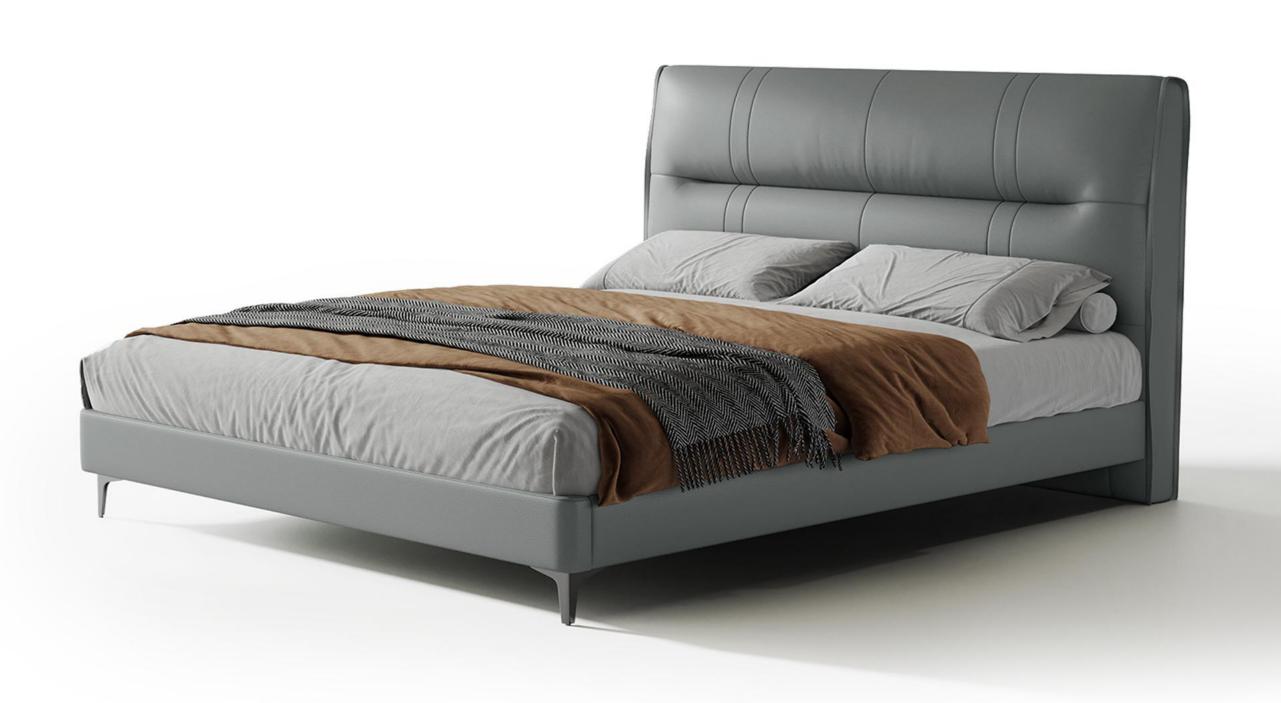

型号: BX231FA床 零售价: 2970元

1.8米床 | 床侧长2200\*床头宽1990\*高1120mm 1.5米床 | 床侧长2200\*床头宽1690\*高1120mm

材质:实木框架+高回弹海绵+真皮+碳素钢五金脚+十分钢木排骨架

型号: BX230FA床 零售价: 2970元

1.8米床 | 床侧长2220\*床头宽1960\*高1180mm 1.5米床 | 床侧长2220\*床头宽1660\*高1180mm