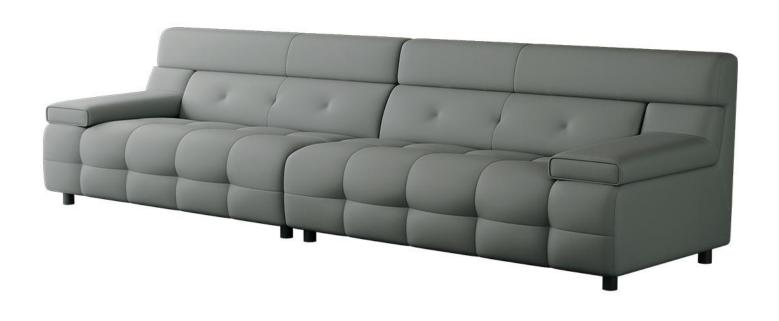

型号: S0524FA沙发 零售价: 7116元

四人位 | 2850\*980\*880mm

材质: 实木框架+高回弹海绵+真皮+碳素钢脚

可定制3.2米+500元

型号: S0525FA沙发 零售价: 7116元

四人位 | 2750\*950\*830mm

材质: 实木框架+高回弹海绵+真皮+碳素钢脚

可定制3.2米+500元