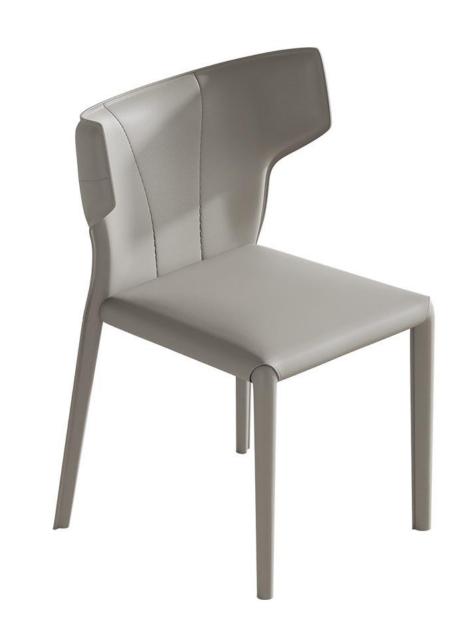

The trend target of fashion furniture, Tiktok control trend products, an ze from customer demand and market trend, and improve the addedv ue of products Make every moment

型号: YX664餐椅 零售价: 462元

540\*540\*810mm

材质: 马鞍皮+碳素钢底架+夹板

型号: YX665餐椅 零售价: 405元

460\*530\*820mm

材质:马鞍皮+碳素钢底架+夹板

型号: YX688餐椅 零售价: 501元

440\*580\*850mm

材质: 西皮+高回弹海绵+哑光黑砂碳素钢脚

型号: YX686餐椅 零售价: 444元