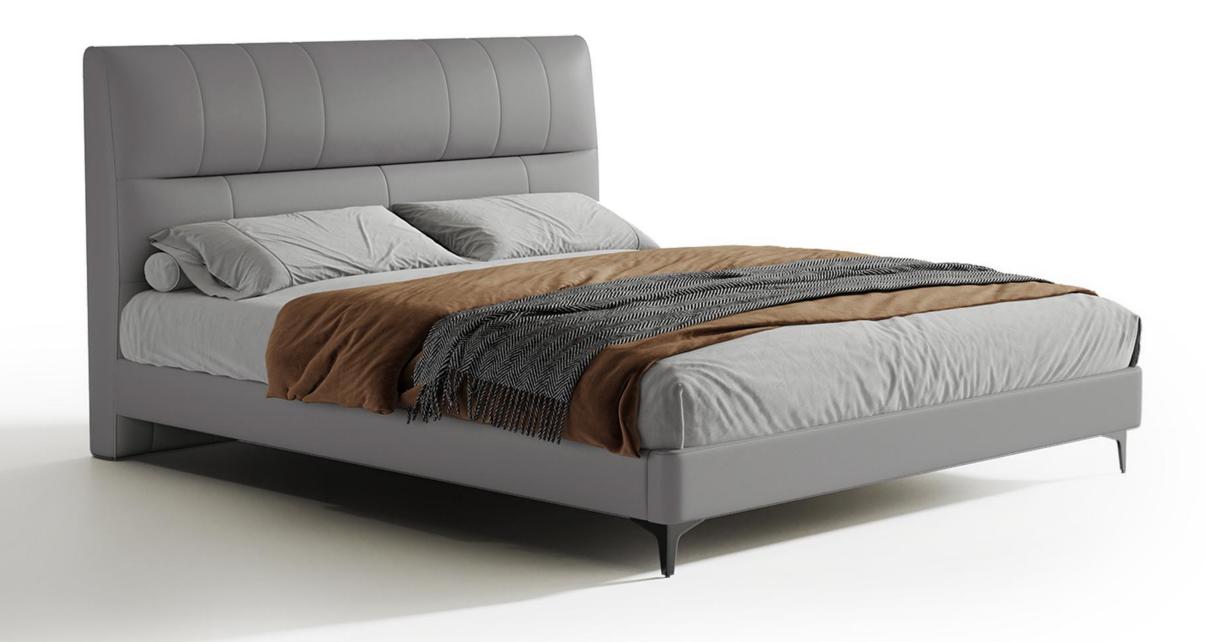

型号: BX228FA床 零售价: 2970元

1.8米床 | 床侧长2150\*床头宽2060\*高1060mm 1.5米床 | 床侧长2150\*床头宽1760\*高1060mm

材质: 实木框架+高回弹海绵+真皮+碳素钢五金脚+十分钢木排骨架

The trend target of fashion furniture, Tiktok control trend products ze from customer demand and market trend, and improve the add ue of products Make every moment of leisure time comfortabledO ea is a high-quality tea produced through