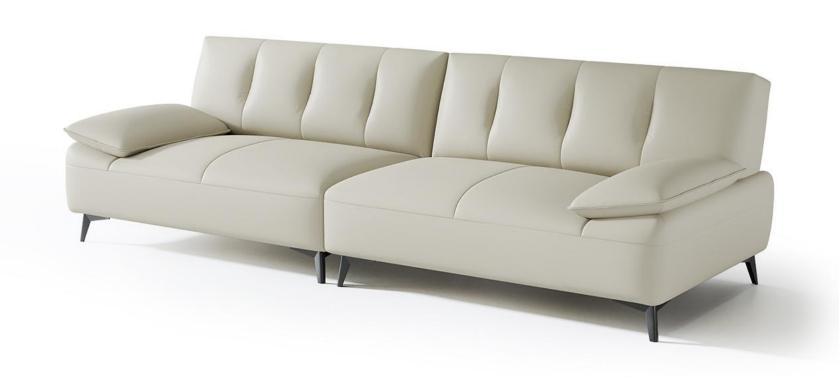

型号: S0527FA沙发 零售价: 7116元

四人位 | 2800\*940\*870mm

材质:实木框架+高回弹海绵+真皮+碳素钢脚

可定制3.2米+500元

型号: S0526FA沙发 零售价: 7116元

四人位 | 2800\*920\*830mm

材质: 实木框架+高回弹海绵+真皮+碳素钢脚

可定制3.2米+500元