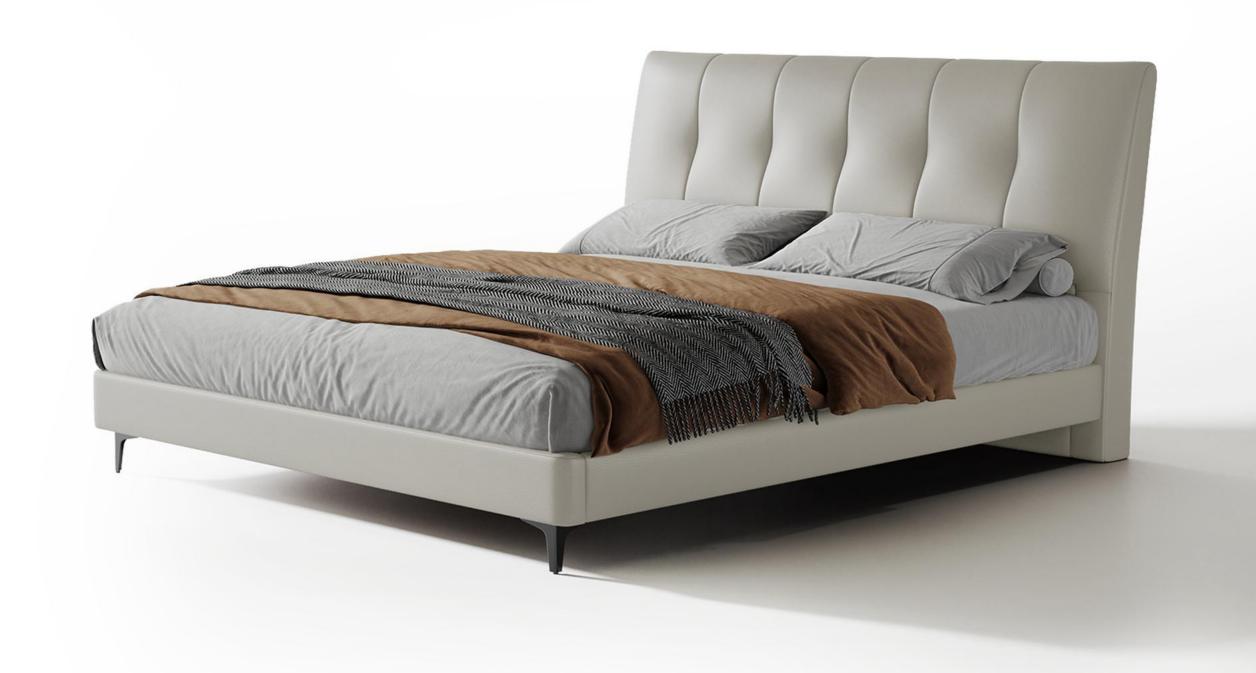

型号: BX231FA床 零售价: 2970元

1.8米床 | 床侧长2200\*床头宽1990\*高1120mm 1.5米床 | 床侧长2200\*床头宽1690\*高1120mm

材质:实木框架+高回弹海绵+真皮+碳素钢五金脚+十分钢木排骨架

型号: BX230FA床 零售价: 2970元

1.8米床 | 床侧长2220\*床头宽1960\*高1180mm 1.5米床 | 床侧长2220\*床头宽1660\*高1180mm